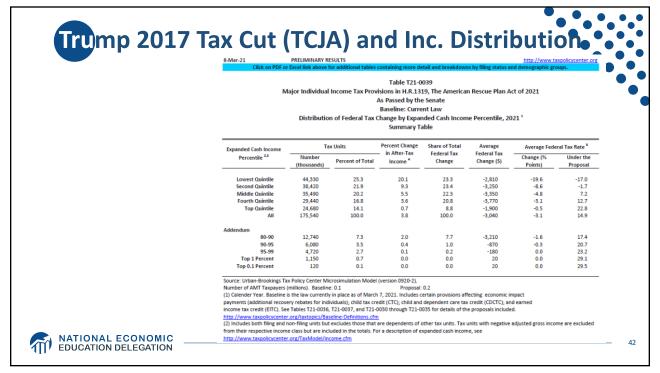

|  | Click on PDF or                                                                                                                                                                                                                                                        | Excel link above f    | for additional tables |                                                         |                                         | ns by filing status a                 | nd demographic gr     | oups.                                                                                                                                                                                                                                                                                                                                                                                                                                                                                                                                                                                                                                                                                                                                                                                                                                                                                                                                                                                                                                                                                                                                                                                                                                                                                                                                                                                                                                                                                                                                                                                                                                                                                                                                                                                                                                                                              |  |  |
|--|------------------------------------------------------------------------------------------------------------------------------------------------------------------------------------------------------------------------------------------------------------------------|-----------------------|-----------------------|---------------------------------------------------------|-----------------------------------------|---------------------------------------|-----------------------|------------------------------------------------------------------------------------------------------------------------------------------------------------------------------------------------------------------------------------------------------------------------------------------------------------------------------------------------------------------------------------------------------------------------------------------------------------------------------------------------------------------------------------------------------------------------------------------------------------------------------------------------------------------------------------------------------------------------------------------------------------------------------------------------------------------------------------------------------------------------------------------------------------------------------------------------------------------------------------------------------------------------------------------------------------------------------------------------------------------------------------------------------------------------------------------------------------------------------------------------------------------------------------------------------------------------------------------------------------------------------------------------------------------------------------------------------------------------------------------------------------------------------------------------------------------------------------------------------------------------------------------------------------------------------------------------------------------------------------------------------------------------------------------------------------------------------------------------------------------------------------|--|--|
|  | Table 721-0038<br>Major Individual Income Tax Provisions in H.R.1319, The American Rescue Plan Act of 2021<br>Az Passed by the Senate<br>Baseline: Current Law<br>Distribution of Federal Tax Change by Expanded Cash Income Level, 2021 <sup>1</sup><br>Summary Table |                       |                       |                                                         |                                         |                                       |                       |                                                                                                                                                                                                                                                                                                                                                                                                                                                                                                                                                                                                                                                                                                                                                                                                                                                                                                                                                                                                                                                                                                                                                                                                                                                                                                                                                                                                                                                                                                                                                                                                                                                                                                                                                                                                                                                                                    |  |  |
|  | Level (thousands of 2020 Number                                                                                                                                                                                                                                        | Ta                    | ax Units              | Percent Change<br>– in After-Tax<br>Income <sup>3</sup> | Share of Total<br>Federal Tax<br>Change | Average<br>Federal Tax<br>Change (\$) | Average Fede          | eral Tax Rate <sup>4</sup>                                                                                                                                                                                                                                                                                                                                                                                                                                                                                                                                                                                                                                                                                                                                                                                                                                                                                                                                                                                                                                                                                                                                                                                                                                                                                                                                                                                                                                                                                                                                                                                                                                                                                                                                                                                                                                                         |  |  |
|  |                                                                                                                                                                                                                                                                        | Number<br>(thousands) | Percent of Total      |                                                         |                                         |                                       | Change (%<br>Points)  | Under the<br>Proposal                                                                                                                                                                                                                                                                                                                                                                                                                                                                                                                                                                                                                                                                                                                                                                                                                                                                                                                                                                                                                                                                                                                                                                                                                                                                                                                                                                                                                                                                                                                                                                                                                                                                                                                                                                                                                                                              |  |  |
|  | Less than 10                                                                                                                                                                                                                                                           | 12.510                | 7.1                   | 45.3                                                    | 5.4                                     | -2.300                                | -43.2                 | -38.7                                                                                                                                                                                                                                                                                                                                                                                                                                                                                                                                                                                                                                                                                                                                                                                                                                                                                                                                                                                                                                                                                                                                                                                                                                                                                                                                                                                                                                                                                                                                                                                                                                                                                                                                                                                                                                                                              |  |  |
|  | 10-20                                                                                                                                                                                                                                                                  | 20,870                | 11.9                  | 19.7                                                    | 11.5                                    | -2,940                                | -19.3                 | -17.3                                                                                                                                                                                                                                                                                                                                                                                                                                                                                                                                                                                                                                                                                                                                                                                                                                                                                                                                                                                                                                                                                                                                                                                                                                                                                                                                                                                                                                                                                                                                                                                                                                                                                                                                                                                                                                                                              |  |  |
|  | 20-30                                                                                                                                                                                                                                                                  | 19,290                | 11.0                  | 13.7                                                    | 12.0                                    | -3,330                                | -13.2                 | -9.9                                                                                                                                                                                                                                                                                                                                                                                                                                                                                                                                                                                                                                                                                                                                                                                                                                                                                                                                                                                                                                                                                                                                                                                                                                                                                                                                                                                                                                                                                                                                                                                                                                                                                                                                                                                                                                                                               |  |  |
|  | 30-40                                                                                                                                                                                                                                                                  | 15,710                | 9.0                   | 9.9                                                     | 9.6                                     | -3,290                                | -9.3                  | -3.1                                                                                                                                                                                                                                                                                                                                                                                                                                                                                                                                                                                                                                                                                                                                                                                                                                                                                                                                                                                                                                                                                                                                                                                                                                                                                                                                                                                                                                                                                                                                                                                                                                                                                                                                                                                                                                                                               |  |  |
|  | 40-50                                                                                                                                                                                                                                                                  | 13,070                | 7.4                   | 7.6                                                     | 7.7                                     | -3,160                                | -7.0                  | 1.4                                                                                                                                                                                                                                                                                                                                                                                                                                                                                                                                                                                                                                                                                                                                                                                                                                                                                                                                                                                                                                                                                                                                                                                                                                                                                                                                                                                                                                                                                                                                                                                                                                                                                                                                                                                                                                                                                |  |  |
|  | 50-75                                                                                                                                                                                                                                                                  | 24,860                | 14.2                  | 6.0                                                     | 15.3                                    | -3,300                                | -5.3                  | 5.8                                                                                                                                                                                                                                                                                                                                                                                                                                                                                                                                                                                                                                                                                                                                                                                                                                                                                                                                                                                                                                                                                                                                                                                                                                                                                                                                                                                                                                                                                                                                                                                                                                                                                                                                                                                                                                                                                |  |  |
|  | 75-100 100-200                                                                                                                                                                                                                                                         | 17,380<br>31,460      | 9.9                   | 4.6                                                     | 11.2<br>22.4                            | -3,470<br>-3.820                      | -4.0                  | 9.7                                                                                                                                                                                                                                                                                                                                                                                                                                                                                                                                                                                                                                                                                                                                                                                                                                                                                                                                                                                                                                                                                                                                                                                                                                                                                                                                                                                                                                                                                                                                                                                                                                                                                                                                                                                                                                                                                |  |  |
|  | 200-500                                                                                                                                                                                                                                                                | 14.570                | 8.3                   | 0.6                                                     | 3.4                                     | -1.260                                | -2.7                  | 20.7                                                                                                                                                                                                                                                                                                                                                                                                                                                                                                                                                                                                                                                                                                                                                                                                                                                                                                                                                                                                                                                                                                                                                                                                                                                                                                                                                                                                                                                                                                                                                                                                                                                                                                                                                                                                                                                                               |  |  |
|  | 500-1.000                                                                                                                                                                                                                                                              | 1,860                 | 1.1                   | 0.0                                                     | 0.0                                     | -30                                   | 0.0                   | 25.0                                                                                                                                                                                                                                                                                                                                                                                                                                                                                                                                                                                                                                                                                                                                                                                                                                                                                                                                                                                                                                                                                                                                                                                                                                                                                                                                                                                                                                                                                                                                                                                                                                                                                                                                                                                                                                                                               |  |  |
|  | More than 1,000                                                                                                                                                                                                                                                        | 790                   | 0.5                   | 0.0                                                     | 0.0                                     | 20                                    | 0.0                   | 29.5                                                                                                                                                                                                                                                                                                                                                                                                                                                                                                                                                                                                                                                                                                                                                                                                                                                                                                                                                                                                                                                                                                                                                                                                                                                                                                                                                                                                                                                                                                                                                                                                                                                                                                                                                                                                                                                                               |  |  |
|  | All                                                                                                                                                                                                                                                                    | 175,540               | 100.0                 | 3.8                                                     | 100.0                                   | -3,060                                | -3.1                  | 14.9                                                                                                                                                                                                                                                                                                                                                                                                                                                                                                                                                                                                                                                                                                                                                                                                                                                                                                                                                                                                                                                                                                                                                                                                                                                                                                                                                                                                                                                                                                                                                                                                                                                                                                                                                                                                                                                                               |  |  |
|  | Source: Urban-Brookings Tax Policy Center Microsimulation Model (version 0920-2). Number of AMT Taxoavers (millions). Baseline: 0.1 Proposal: 0.2                                                                                                                      |                       |                       |                                                         |                                         |                                       |                       |                                                                                                                                                                                                                                                                                                                                                                                                                                                                                                                                                                                                                                                                                                                                                                                                                                                                                                                                                                                                                                                                                                                                                                                                                                                                                                                                                                                                                                                                                                                                                                                                                                                                                                                                                                                                                                                                                    |  |  |
|  | (1) Calender Year. Baseline i                                                                                                                                                                                                                                          |                       |                       |                                                         |                                         | ecting: economic in                   | mpact                 |                                                                                                                                                                                                                                                                                                                                                                                                                                                                                                                                                                                                                                                                                                                                                                                                                                                                                                                                                                                                                                                                                                                                                                                                                                                                                                                                                                                                                                                                                                                                                                                                                                                                                                                                                                                                                                                                                    |  |  |
|  | payments (additional recover                                                                                                                                                                                                                                           |                       |                       |                                                         |                                         |                                       |                       |                                                                                                                                                                                                                                                                                                                                                                                                                                                                                                                                                                                                                                                                                                                                                                                                                                                                                                                                                                                                                                                                                                                                                                                                                                                                                                                                                                                                                                                                                                                                                                                                                                                                                                                                                                                                                                                                                    |  |  |
|  | income tax credit (EITC). See                                                                                                                                                                                                                                          |                       |                       |                                                         |                                         |                                       | ed.                   |                                                                                                                                                                                                                                                                                                                                                                                                                                                                                                                                                                                                                                                                                                                                                                                                                                                                                                                                                                                                                                                                                                                                                                                                                                                                                                                                                                                                                                                                                                                                                                                                                                                                                                                                                                                                                                                                                    |  |  |
|  | These estimates revise TPC's                                                                                                                                                                                                                                           |                       |                       |                                                         | childless EITC was                      | oo low.                               |                       |                                                                                                                                                                                                                                                                                                                                                                                                                                                                                                                                                                                                                                                                                                                                                                                                                                                                                                                                                                                                                                                                                                                                                                                                                                                                                                                                                                                                                                                                                                                                                                                                                                                                                                                                                                                                                                                                                    |  |  |
|  | http://www.taxpolicycenter                                                                                                                                                                                                                                             |                       |                       |                                                         |                                         |                                       |                       | and the second sec |  |  |
|  | (2) Includes both filing and r<br>from their respective incom                                                                                                                                                                                                          |                       |                       |                                                         |                                         |                                       | adjusted gross inco   | me are excluded                                                                                                                                                                                                                                                                                                                                                                                                                                                                                                                                                                                                                                                                                                                                                                                                                                                                                                                                                                                                                                                                                                                                                                                                                                                                                                                                                                                                                                                                                                                                                                                                                                                                                                                                                                                                                                                                    |  |  |
|  | http://www.taxpolicycenter                                                                                                                                                                                                                                             |                       |                       | or a description of e                                   | xpanded cash incor                      | ie, see                               |                       |                                                                                                                                                                                                                                                                                                                                                                                                                                                                                                                                                                                                                                                                                                                                                                                                                                                                                                                                                                                                                                                                                                                                                                                                                                                                                                                                                                                                                                                                                                                                                                                                                                                                                                                                                                                                                                                                                    |  |  |
|  | (3) After-tax income is expan                                                                                                                                                                                                                                          |                       |                       | me tax net of refund                                    | lable credits; corpor                   | ate income tax; pay                   | roll taxes (Social Se | curity and                                                                                                                                                                                                                                                                                                                                                                                                                                                                                                                                                                                                                                                                                                                                                                                                                                                                                                                                                                                                                                                                                                                                                                                                                                                                                                                                                                                                                                                                                                                                                                                                                                                                                                                                                                                                                                                                         |  |  |
|  |                                                                                                                                                                                                                                                                        | xcise taxes.          |                       |                                                         |                                         |                                       |                       |                                                                                                                                                                                                                                                                                                                                                                                                                                                                                                                                                                                                                                                                                                                                                                                                                                                                                                                                                                                                                                                                                                                                                                                                                                                                                                                                                                                                                                                                                                                                                                                                                                                                                                                                                                                                                                                                                    |  |  |