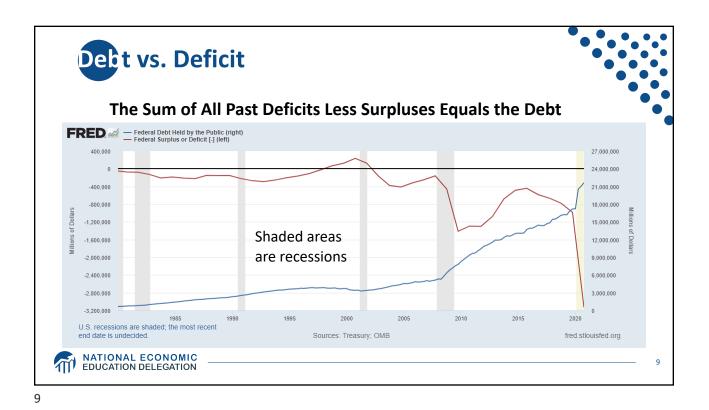

14

Source: CBO, 9/2020

































| What Is Ir                       | nfrastructure                       | ?   |                | •                                                |   |
|----------------------------------|-------------------------------------|-----|----------------|--------------------------------------------------|---|
| American Jobs Plan & Made In Ar  | merica Tax Plan (Billions of US\$)  |     |                |                                                  | - |
| Infrastructure Spending (Public) |                                     | 621 | Care Economy   | Housing for the Aged and disabled persons        |   |
|                                  | Highways, Roads, Bridges Repair     | 115 |                |