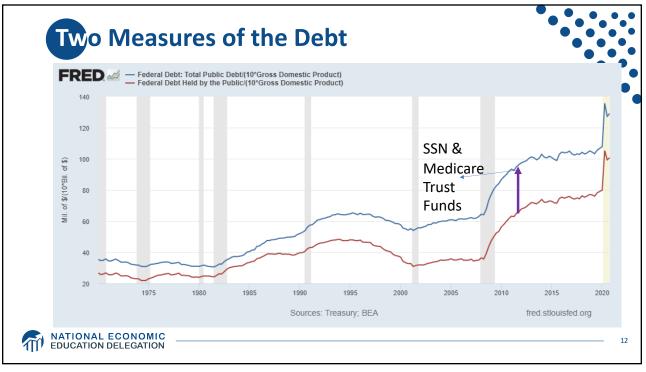

14

Source: CBO, 9/2020

































| What Is Ir                       | nfrastructure                       | ?   |                | •                                                |   |
|----------------------------------|-------------------------------------|-----|----------------|--------------------------------------------------|---|
| American Jobs Plan & Made In Ar  | merica Tax Plan (Billions of US\$)  |     |                |                                                  | - |
| Infrastructure Spending (Public) |                                     | 621 | Care Economy   | Housing for the Aged and disabled persons        |   |
|                                  | Highways, Roads, Bridges Repair     | 115 |                |