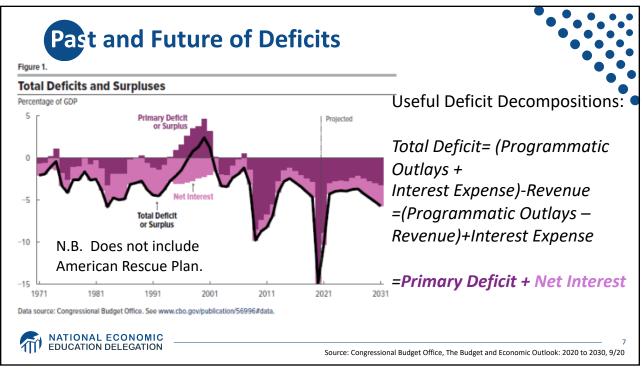

14

Source: CBO, 9/2020

































| What Is Ir                       | nfrastructure                       | ?   |                | •                                                |   |
|----------------------------------|-------------------------------------|-----|----------------|--------------------------------------------------|---|
| American Jobs Plan & Made In Ar  | merica Tax Plan (Billions of US\$)  |     |                |                                                  | - |
| Infrastructure Spending (Public) |                                     | 621 | Care Economy   | Housing for the Aged and disabled persons        |   |
|                                  | Highways, Roads, Bridges Repair     | 115 |                |