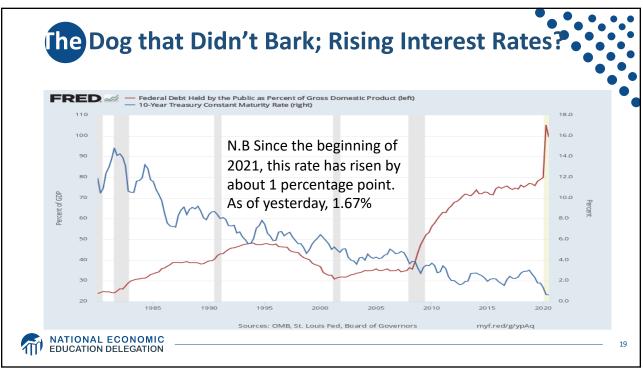

14

Source: CBO, 9/2020

































| What Is Ir                       | nfrastructure                       | ?   |                | •                                                |   |
|----------------------------------|-------------------------------------|-----|----------------|--------------------------------------------------|---|
| American Jobs Plan & Made In Ar  | merica Tax Plan (Billions of US\$)  |     |                |                                                  | - |
| Infrastructure Spending (Public) |                                     | 621 | Care Economy   | Housing for the Aged and disabled persons        |   |
|                                  | Highways, Roads, Bridges Repair     | 115 |                |                                                  |   |
|