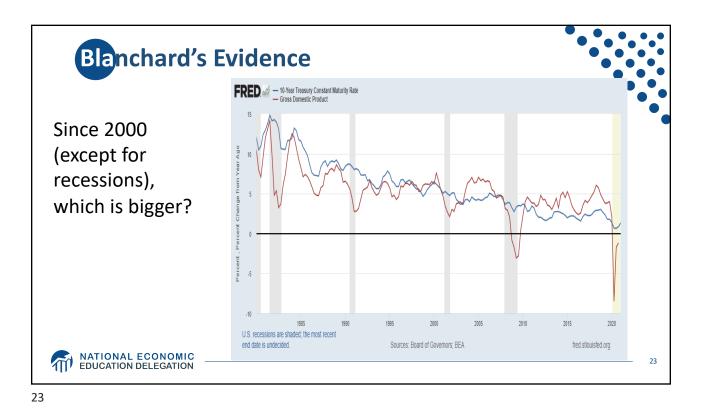

14

Source: CBO, 9/2020

































| What Is Ir                       | nfrastructure                       | ?   |                | •                                                |   |
|----------------------------------|-------------------------------------|-----|----------------|--------------------------------------------------|---|
| American Jobs Plan & Made In Ar  | merica Tax Plan (Billions of US\$)  |     |                |                                                  | - |
| Infrastructure Spending (Public) |                                     | 621 | Care Economy   | Housing for the Aged and disabled persons        |   |
|                                  | Highways, Roads, Bridges Repair     | 115 |                |                                                  |   |
|