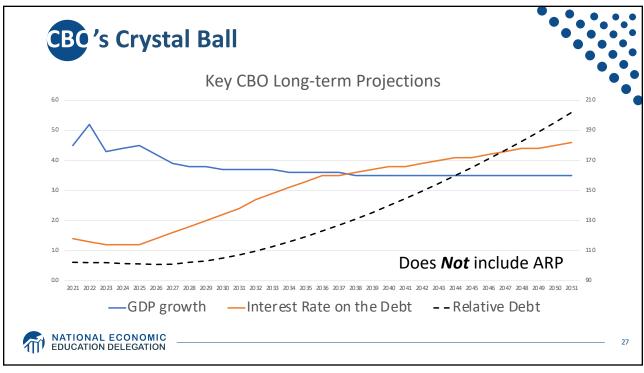

14

Source: CBO, 9/2020

































| What Is Ir                       | nfrastructure                       | ?   |                | •                                                |   |
|----------------------------------|-------------------------------------|-----|----------------|--------------------------------------------------|---|
| American Jobs Plan & Made In Ar  | merica Tax Plan (Billions of US\$)  |     |                |                                                  | - |
| Infrastructure Spending (Public) |                                     | 621 | Care Economy   | Housing for the Aged and disabled persons        |   |
|                                  | Highways, Roads, Bridges Repair     | 115 |                |                                                  |   |
|