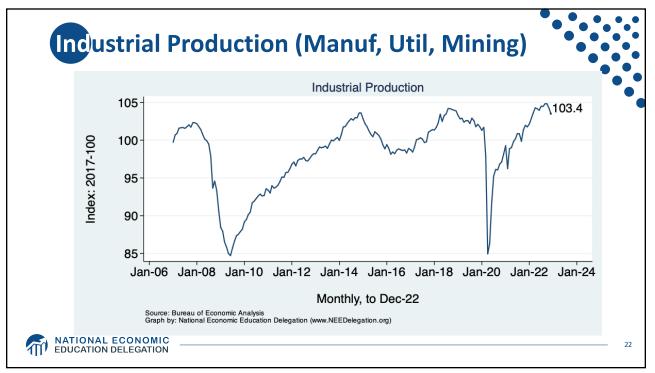

| - |
|---|
| 1 |
| 1 |
| / |

| Population334.4 MillionLabor Force165.8 MillionEmployment155.1 MillionGross Domestic Product (GDP)\$26.1 TrillionIncome per Capita\$66,329 |                              |                 |
|--------------------------------------------------------------------------------------------------------------------------------------------|------------------------------|-----------------|
| Labor Force165.8 MillionEmployment155.1 MillionGross Domestic Product (GDP)\$26.1 TrillionIncome per Capita\$66,329                        | Statistic:                   | Value           |
| Employment155.1 MillionGross Domestic Product (GDP)\$26.1 TrillionIncome per Capita\$66,329                                                | Population                   | 334.4 Million   |
| Gross Domestic Product (GDP) \$26.1 Trillion<br>Income per Capita \$66,329                                                                 | Labor Force                  | 165.8 Million   |
| Income per Capita \$66,329                                                                                                                 | Employment                   | 155.1 Million   |
|                                                                                                                                            | Gross Domestic Product (GDP) | \$26.1 Trillion |
| Ave. Hourly Earnings \$33.03                                                                                                               | Income per Capita            | \$66,329        |
|                                                                                                                                            | Ave. Hourly Earnings         | \$33.03         |