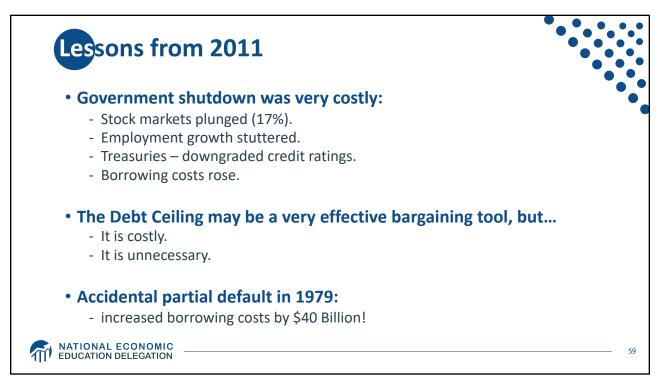

| - |
|---|
| 1 |
| 1 |
| / |

| Population334.4 MillionLabor Force165.8 MillionEmployment155.1 MillionGross Domestic Product (GDP)\$26.1 TrillionIncome per Capita\$66,329 |                              |                 |
|--------------------------------------------------------------------------------------------------------------------------------------------|------------------------------|-----------------|
| Labor Force165.8 MillionEmployment155.1 MillionGross Domestic Product (GDP)\$26.1 TrillionIncome per Capita\$66,329                        | Statistic:                   | Value           |
| Employment155.1 MillionGross Domestic Product (GDP)\$26.1 TrillionIncome per Capita\$66,329                                                | Population                   | 334.4 Million   |
| Gross Domestic Product (GDP) \$26.1 Trillion<br>Income per Capita \$66,329                                                                 | Labor Force                  | 165.8 Million   |
| Income per Capita \$66,329                                                                                                                 | Employment                   | 155.1 Million   |
|                                                                                                                                            | Gross Domestic Product (GDP) | \$26.1 Trillion |
| Ave. Hourly Earnings \$33.03                                                                                                               | Income per Capita            | \$66,329        |
|                                                                                                                                            | Ave. Hourly Earnings         | \$33.03         |