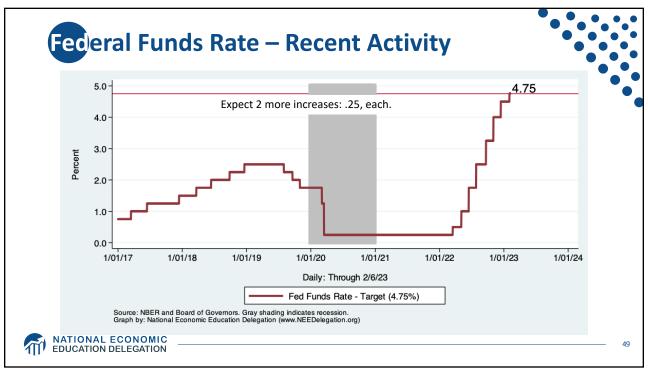

| Employment                   | 155.1 Million   |
|                                                                                                                                            | Gross Domestic Product (GDP) | \$26.1 Trillion |
| Ave. Hourly Earnings \$33.03                                                                                                               | Income per Capita            | \$66,329        |
|                                                                                                                                            | Ave. Hourly Earnings         | \$33.03         |