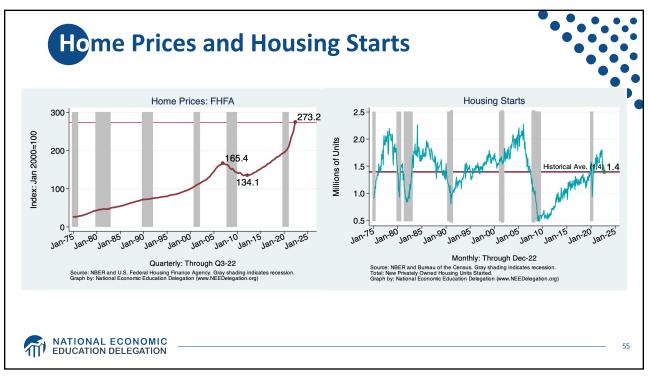

| - |
|---|
| 1 |
| 1 |
| / |

| Population334.4 MillionLabor Force165.8 MillionEmployment155.1 MillionGross Domestic Product (GDP)\$26.1 TrillionIncome per Capita\$66,329 |                              |                 |
|--------------------------------------------------------------------------------------------------------------------------------------------|------------------------------|-----------------|
| Labor Force165.8 MillionEmployment155.1 MillionGross Domestic Product (GDP)\$26.1 TrillionIncome per Capita\$66,329                        | Statistic:                   | Value           |
| Employment155.1 MillionGross Domestic Product (GDP)\$26.1 TrillionIncome per Capita\$66,329                                                | Population                   | 334.4 Million   |
| Gross Domestic Product (GDP) \$26.1 Trillion<br>Income per Capita \$66,329                                                                 | Labor Force                  | 165.8 Million   |
| Income per Capita \$66,329                                                                                                                 | Employment                   | 155.1 Million   |
|                                                                                                                                            | Gross Domestic Product (GDP) | \$26.1 Trillion |
| Ave. Hourly Earnings \$33.03                                                                                                               | Income per Capita            | \$66,329        |
|                                                                                                                                            | Ave. Hourly Earnings         | \$33.03         |