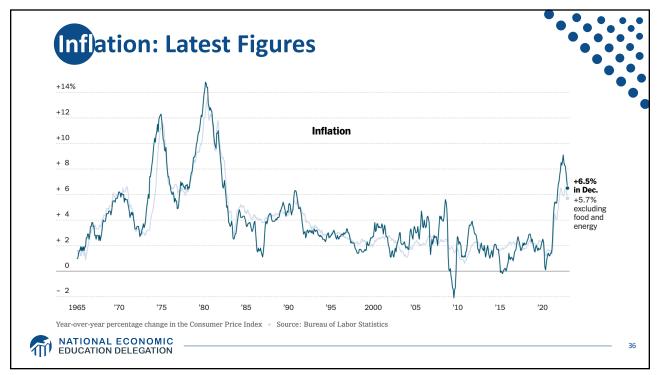

| - |
|---|
| 1 |
| 1 |
| / |

| Population334.4 MillionLabor Force165.8 MillionEmployment155.1 MillionGross Domestic Product (GDP)\$26.1 TrillionIncome per Capita\$66,329 |                              |                 |
|--------------------------------------------------------------------------------------------------------------------------------------------|------------------------------|-----------------|
| Labor Force165.8 MillionEmployment155.1 MillionGross Domestic Product (GDP)\$26.1 TrillionIncome per Capita\$66,329                        | Statistic:                   | Value           |
| Employment155.1 MillionGross Domestic Product (GDP)\$26.1 TrillionIncome per Capita\$66,329                                                | Population                   | 334.4 Million   |
| Gross Domestic Product (GDP) \$26.1 Trillion<br>Income per Capita \$66,329                                                                 | Labor Force                  | 165.8 Million   |
| Income per Capita \$66,329                                                                                                                 | Employment                   | 155.1 Million   |
|                                                                                                                                            | Gross Domestic Product (GDP) | \$26.1 Trillion |
| Ave. Hourly Earnings \$33.03                                                                                                               | Income per Capita            | \$66,329        |
|                                                                                                                                            | Ave. Hourly Earnings         | \$33.03         |