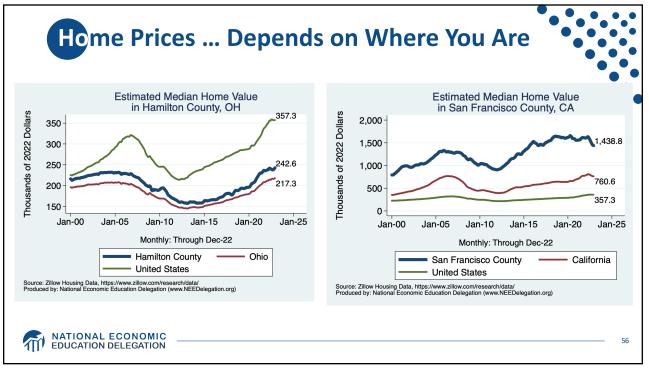

| - |
|---|
| 1 |
| 1 |
| / |

| Population334.4 MillionLabor Force165.8 MillionEmployment155.1 MillionGross Domestic Product (GDP)\$26.1 TrillionIncome per Capita\$66,329 |                              |                 |
|--------------------------------------------------------------------------------------------------------------------------------------------|------------------------------|-----------------|
| Labor Force165.8 MillionEmployment155.1 MillionGross Domestic Product (GDP)\$26.1 TrillionIncome per Capita\$66,329                        | Statistic:                   | Value           |
| Employment155.1 MillionGross Domestic Product (GDP)\$26.1 TrillionIncome per Capita\$66,329                                                | Population                   | 334.4 Million   |
| Gross Domestic Product (GDP) \$26.1 Trillion<br>Income per Capita \$66,329                                                                 | Labor Force                  | 165.8 Million   |
| Income per Capita \$66,329                                                                                                                 | Employment                   | 155.1 Million   |
|                                                                                                                                            | Gross Domestic Product (GDP) | \$26.1 Trillion |
| Ave. Hourly Earnings \$33.03                                                                                                               | Income per Capita            | \$66,329        |
|                                                                                                                                            | Ave. Hourly Earnings         | \$33.03         |