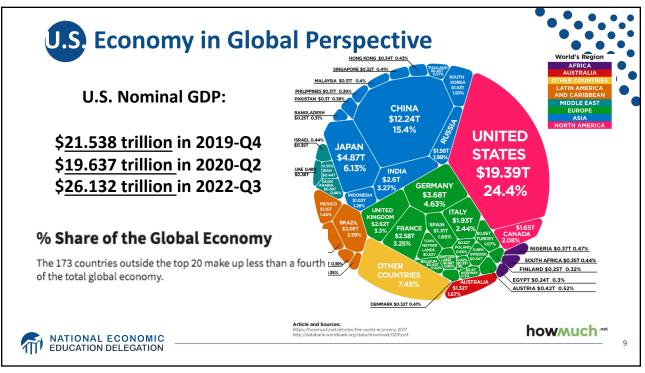

| 165.8 Million   |
| Income per Capita \$66,329                                                                                                                 | Employment                   | 155.1 Million   |
|                                                                                                                                            | Gross Domestic Product (GDP) | \$26.1 Trillion |
| Ave. Hourly Earnings \$33.03                                                                                                               | Income per Capita            | \$66,329        |
|                                                                                                                                            | Ave. Hourly Earnings         | \$33.03         |