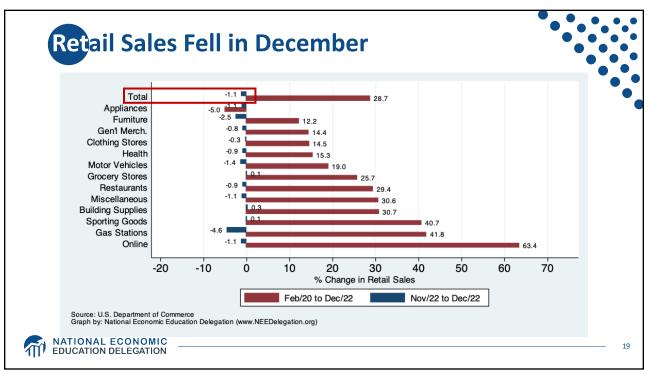

illion   |
| Income per Capita \$66,329                                                                                                                 | Employment                   | 155.1 Million   |
|                                                                                                                                            | Gross Domestic Product (GDP) | \$26.1 Trillion |
| Ave. Hourly Earnings \$33.03                                                                                                               | Income per Capita            | \$66,329        |
|                                                                                                                                            | Ave. Hourly Earnings         | \$33.03         |