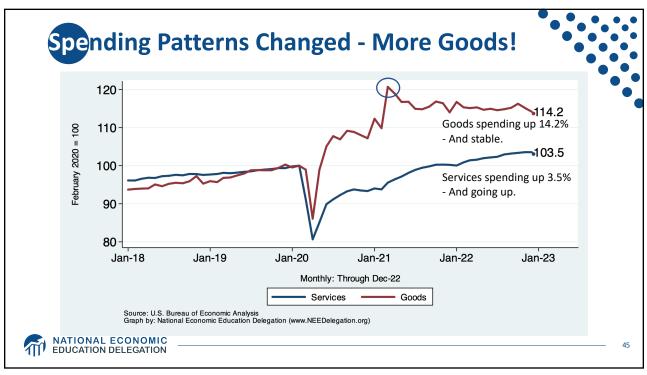

| - |
|---|
| 1 |
| 1 |
| / |

| Population334.4 MillionLabor Force165.8 MillionEmployment155.1 MillionGross Domestic Product (GDP)\$26.1 TrillionIncome per Capita\$66,329 |                              |                 |
|--------------------------------------------------------------------------------------------------------------------------------------------|------------------------------|-----------------|
| Labor Force165.8 MillionEmployment155.1 MillionGross Domestic Product (GDP)\$26.1 TrillionIncome per Capita\$66,329                        | Statistic:                   | Value           |
| Employment155.1 MillionGross Domestic Product (GDP)\$26.1 TrillionIncome per Capita\$66,329                                                | Population                   | 334.4 Million   |
| Gross Domestic Product (GDP) \$26.1 Trillion<br>Income per Capita \$66,329                                                                 | Labor Force                  | 165.8 Million   |
| Income per Capita \$66,329                                                                                                                 | Employment                   | 155.1 Million   |
|                                                                                                                                            | Gross Domestic Product (GDP) | \$26.1 Trillion |
| Ave. Hourly Earnings \$33.03                                                                                                               | Income per Capita            | \$66,329        |
|                                                                                                                                            | Ave. Hourly Earnings         | \$33.03         |