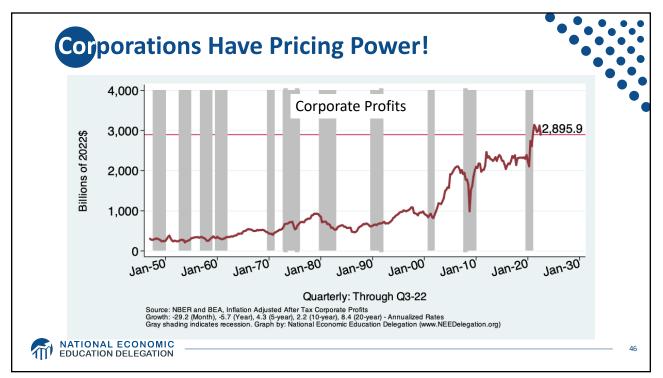

| Employment                   | 155.1 Million   |
|                                                                                                                                            | Gross Domestic Product (GDP) | \$26.1 Trillion |
| Ave. Hourly Earnings \$33.03                                                                                                               | Income per Capita            | \$66,329        |
|                                                                                                                                            | Ave. Hourly Earnings         | \$33.03         |