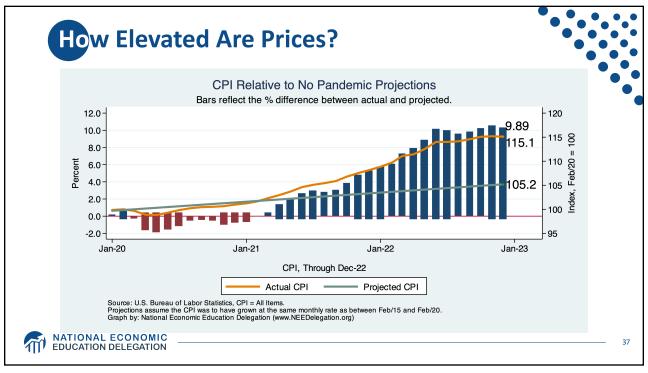

| - |
|---|
| 1 |
| 1 |
| / |

| Population334.4 MillionLabor Force165.8 MillionEmployment155.1 MillionGross Domestic Product (GDP)\$26.1 TrillionIncome per Capita\$66,329 |                              |                 |
|--------------------------------------------------------------------------------------------------------------------------------------------|------------------------------|-----------------|
| Labor Force165.8 MillionEmployment155.1 MillionGross Domestic Product (GDP)\$26.1 TrillionIncome per Capita\$66,329                        | Statistic:                   | Value           |
| Employment155.1 MillionGross Domestic Product (GDP)\$26.1 TrillionIncome per Capita\$66,329                                                | Population                   | 334.4 Million   |
| Gross Domestic Product (GDP) \$26.1 Trillion<br>Income per Capita \$66,329                                                                 | Labor Force                  | 165.8 Million   |
| Income per Capita \$66,329                                                                                                                 | Employment                   | 155.1 Million   |
|                                                                                                                                            | Gross Domestic Product (GDP) | \$26.1 Trillion |
| Ave. Hourly Earnings \$33.03                                                                                                               | Income per Capita            | \$66,329        |
|                                                                                                                                            | Ave. Hourly Earnings         | \$33.03         |