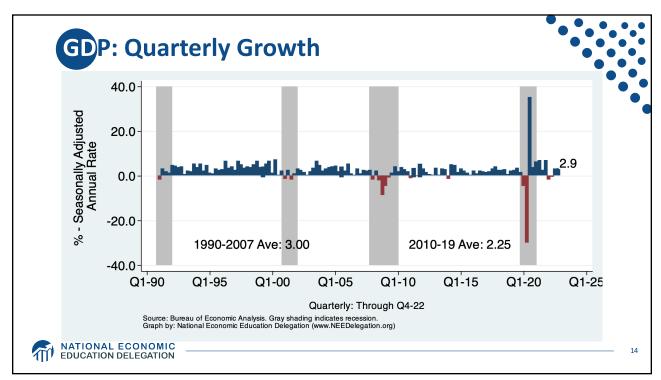

| - |
|---|
| 1 |
| 1 |
| / |

| Population334.4 MillionLabor Force165.8 MillionEmployment155.1 MillionGross Domestic Product (GDP)\$26.1 TrillionIncome per Capita\$66,329 |                              |                 |
|--------------------------------------------------------------------------------------------------------------------------------------------|------------------------------|-----------------|
| Labor Force165.8 MillionEmployment155.1 MillionGross Domestic Product (GDP)\$26.1 TrillionIncome per Capita\$66,329                        | Statistic:                   | Value           |
| Employment155.1 MillionGross Domestic Product (GDP)\$26.1 TrillionIncome per Capita\$66,329                                                | Population                   | 334.4 Million   |
| Gross Domestic Product (GDP) \$26.1 Trillion<br>Income per Capita \$66,329                                                                 | Labor Force                  | 165.8 Million   |
| Income per Capita \$66,329                                                                                                                 | Employment                   | 155.1 Million   |
|                                                                                                                                            | Gross Domestic Product (GDP) | \$26.1 Trillion |
| Ave. Hourly Earnings \$33.03                                                                                                               | Income per Capita            | \$66,329        |
|                                                                                                                                            | Ave. Hourly Earnings         | \$33.03         |