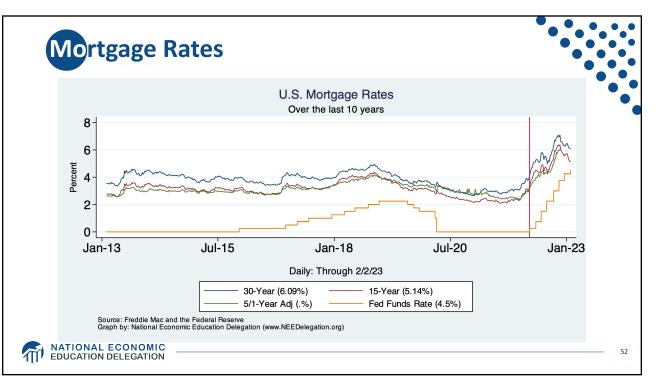

| Employment                   | 155.1 Million   |
|                                                                                                                                            | Gross Domestic Product (GDP) | \$26.1 Trillion |
| Ave. Hourly Earnings \$33.03                                                                                                               | Income per Capita            | \$66,329        |
|                                                                                                                                            | Ave. Hourly Earnings         | \$33.03         |