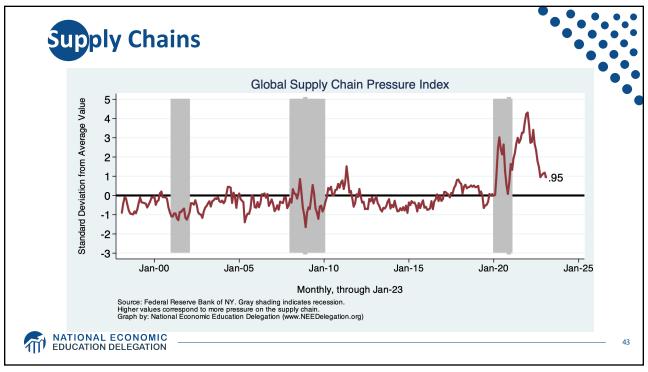

| - |
|---|
| 1 |
| 1 |
| / |

| Population334.4 MillionLabor Force165.8 MillionEmployment155.1 MillionGross Domestic Product (GDP)\$26.1 TrillionIncome per Capita\$66,329 |                              |                 |
|--------------------------------------------------------------------------------------------------------------------------------------------|------------------------------|-----------------|
| Labor Force165.8 MillionEmployment155.1 MillionGross Domestic Product (GDP)\$26.1 TrillionIncome per Capita\$66,329                        | Statistic:                   | Value           |
| Employment155.1 MillionGross Domestic Product (GDP)\$26.1 TrillionIncome per Capita\$66,329                                                | Population                   | 334.4 Million   |
| Gross Domestic Product (GDP) \$26.1 Trillion<br>Income per Capita \$66,329                                                                 | Labor Force                  | 165.8 Million   |
| Income per Capita \$66,329                                                                                                                 | Employment                   | 155.1 Million   |
|                                                                                                                                            | Gross Domestic Product (GDP) | \$26.1 Trillion |
| Ave. Hourly Earnings \$33.03                                                                                                               | Income per Capita            | \$66,329        |
|                                                                                                                                            | Ave. Hourly Earnings         | \$33.03         |