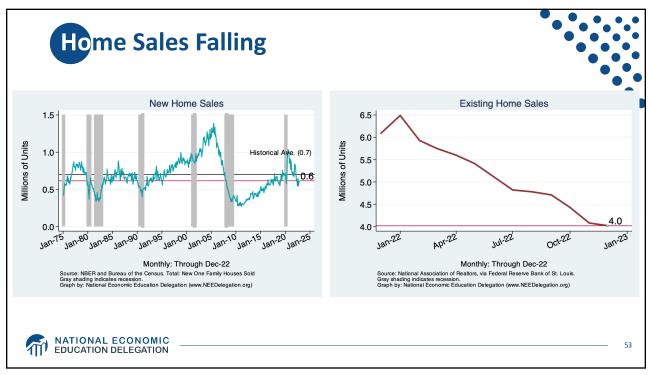

| Employment                   | 155.1 Million   |
|                                                                                                                                            | Gross Domestic Product (GDP) | \$26.1 Trillion |
| Ave. Hourly Earnings \$33.03                                                                                                               | Income per Capita            | \$66,329        |
|                                                                                                                                            | Ave. Hourly Earnings         | \$33.03         |