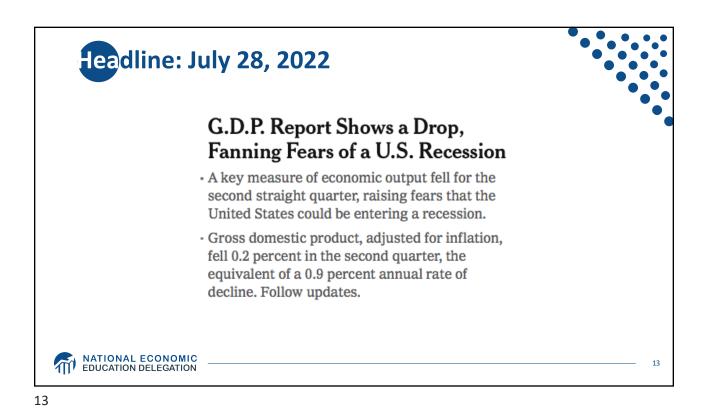

| - |
|---|
| 1 |
| 1 |
| / |

| Population334.4 MillionLabor Force165.8 MillionEmployment155.1 MillionGross Domestic Product (GDP)\$26.1 TrillionIncome per Capita\$66,329 |                              |                 |
|--------------------------------------------------------------------------------------------------------------------------------------------|------------------------------|-----------------|
| Labor Force165.8 MillionEmployment155.1 MillionGross Domestic Product (GDP)\$26.1 TrillionIncome per Capita\$66,329                        | Statistic:                   | Value           |
| Employment155.1 MillionGross Domestic Product (GDP)\$26.1 TrillionIncome per Capita\$66,329                                                | Population                   | 334.4 Million   |
| Gross Domestic Product (GDP) \$26.1 Trillion<br>Income per Capita \$66,329                                                                 | Labor Force                  | 165.8 Million   |
| Income per Capita \$66,329                                                                                                                 | Employment                   | 155.1 Million   |
|                                                                                                                                            | Gross Domestic Product (GDP) | \$26.1 Trillion |
| Ave. Hourly Earnings \$33.03                                                                                                               | Income per Capita            | \$66,329        |
|                                                                                                                                            | Ave. Hourly Earnings         | \$33.03         |