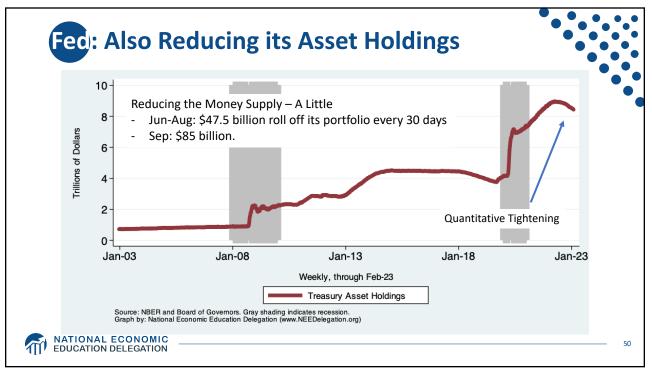

| Employment                   | 155.1 Million   |
|                                                                                                                                            | Gross Domestic Product (GDP) | \$26.1 Trillion |
| Ave. Hourly Earnings \$33.03                                                                                                               | Income per Capita            | \$66,329        |
|                                                                                                                                            | Ave. Hourly Earnings         | \$33.03         |