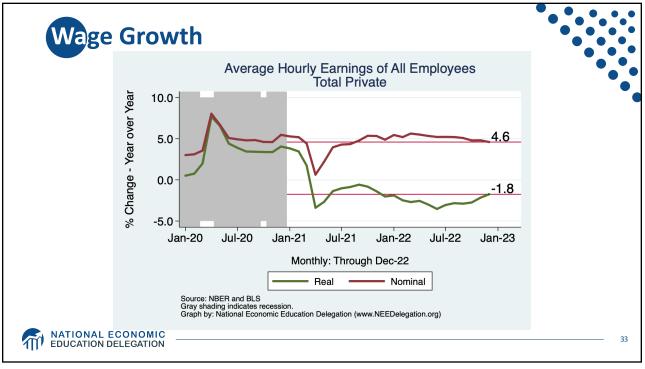

| - |
|---|
| 1 |
| 1 |
| / |

| Population334.4 MillionLabor Force165.8 MillionEmployment155.1 MillionGross Domestic Product (GDP)\$26.1 TrillionIncome per Capita\$66,329 |                              |                 |
|--------------------------------------------------------------------------------------------------------------------------------------------|------------------------------|-----------------|
| Labor Force165.8 MillionEmployment155.1 MillionGross Domestic Product (GDP)\$26.1 TrillionIncome per Capita\$66,329                        | Statistic:                   | Value           |
| Employment155.1 MillionGross Domestic Product (GDP)\$26.1 TrillionIncome per Capita\$66,329                                                | Population                   | 334.4 Million   |
| Gross Domestic Product (GDP) \$26.1 Trillion<br>Income per Capita \$66,329                                                                 | Labor Force                  | 165.8 Million   |
| Income per Capita \$66,329                                                                                                                 | Employment                   | 155.1 Million   |
|                                                                                                                                            | Gross Domestic Product (GDP) | \$26.1 Trillion |
| Ave. Hourly Earnings \$33.03                                                                                                               | Income per Capita            | \$66,329        |
|                                                                                                                                            | Ave. Hourly Earnings         | \$33.03         |