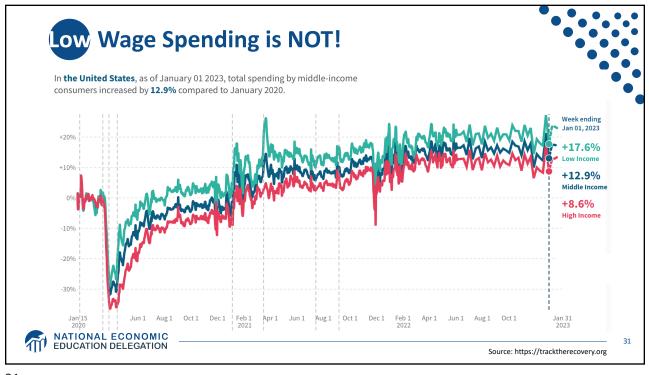

| - |
|---|
| 1 |
| 1 |
| / |

| Population334.4 MillionLabor Force165.8 MillionEmployment155.1 MillionGross Domestic Product (GDP)\$26.1 TrillionIncome per Capita\$66,329 |                              |                 |
|--------------------------------------------------------------------------------------------------------------------------------------------|------------------------------|-----------------|
| Labor Force165.8 MillionEmployment155.1 MillionGross Domestic Product (GDP)\$26.1 TrillionIncome per Capita\$66,329                        | Statistic:                   | Value           |
| Employment155.1 MillionGross Domestic Product (GDP)\$26.1 TrillionIncome per Capita\$66,329                                                | Population                   | 334.4 Million   |
| Gross Domestic Product (GDP) \$26.1 Trillion<br>Income per Capita \$66,329                                                                 | Labor Force                  | 165.8 Million   |
| Income per Capita \$66,329                                                                                                                 | Employment                   | 155.1 Million   |
|                                                                                                                                            | Gross Domestic Product (GDP) | \$26.1 Trillion |
| Ave. Hourly Earnings \$33.03                                                                                                               | Income per Capita            | \$66,329        |
|                                                                                                                                            | Ave. Hourly Earnings         | \$33.03         |