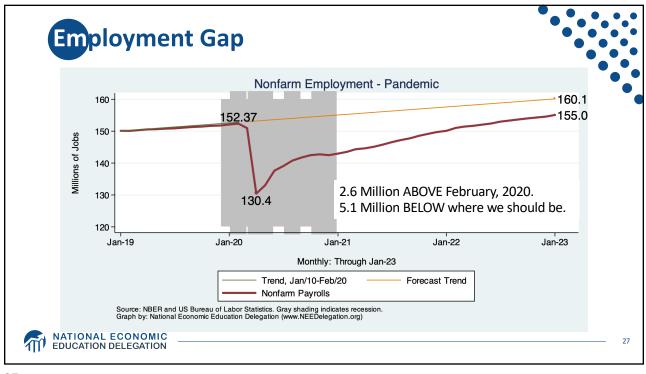

| - |
|---|
| 1 |
| 1 |
| / |

| Population334.4 MillionLabor Force165.8 MillionEmployment155.1 MillionGross Domestic Product (GDP)\$26.1 TrillionIncome per Capita\$66,329 |                              |                 |
|--------------------------------------------------------------------------------------------------------------------------------------------|------------------------------|-----------------|
| Labor Force165.8 MillionEmployment155.1 MillionGross Domestic Product (GDP)\$26.1 TrillionIncome per Capita\$66,329                        | Statistic:                   | Value           |
| Employment155.1 MillionGross Domestic Product (GDP)\$26.1 TrillionIncome per Capita\$66,329                                                | Population                   | 334.4 Million   |
| Gross Domestic Product (GDP) \$26.1 Trillion<br>Income per Capita \$66,329                                                                 | Labor Force                  | 165.8 Million   |
| Income per Capita \$66,329                                                                                                                 | Employment                   | 155.1 Million   |
|                                                                                                                                            | Gross Domestic Product (GDP) | \$26.1 Trillion |
| Ave. Hourly Earnings \$33.03                                                                                                               | Income per Capita            | \$66,329        |
|                                                                                                                                            | Ave. Hourly Earnings         | \$33.03         |