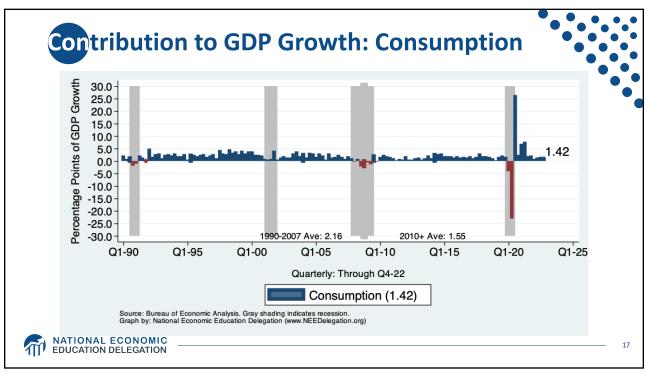

.8 Million   |
| Income per Capita \$66,329                                                                                                                 | Employment                   | 155.1 Million   |
|                                                                                                                                            | Gross Domestic Product (GDP) | \$26.1 Trillion |
| Ave. Hourly Earnings \$33.03                                                                                                               | Income per Capita            | \$66,329        |
|                                                                                                                                            | Ave. Hourly Earnings         | \$33.03         |