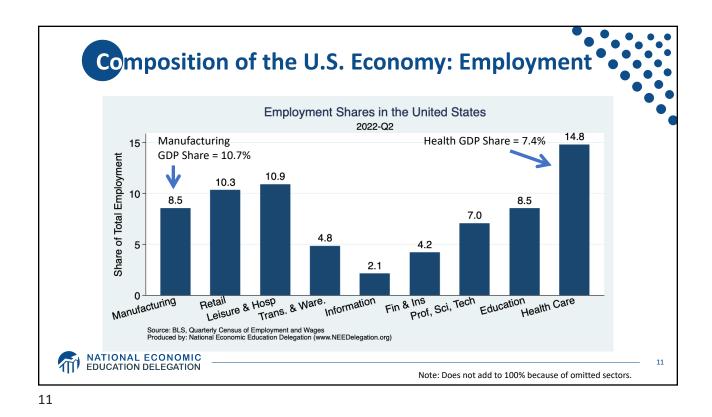

| 165.8 Million   |
| Income per Capita \$66,329                                                                                                                 | Employment                   | 155.1 Million   |
|                                                                                                                                            | Gross Domestic Product (GDP) | \$26.1 Trillion |
| Ave. Hourly Earnings \$33.03                                                                                                               | Income per Capita            | \$66,329        |
|                                                                                                                                            | Ave. Hourly Earnings         | \$33.03         |