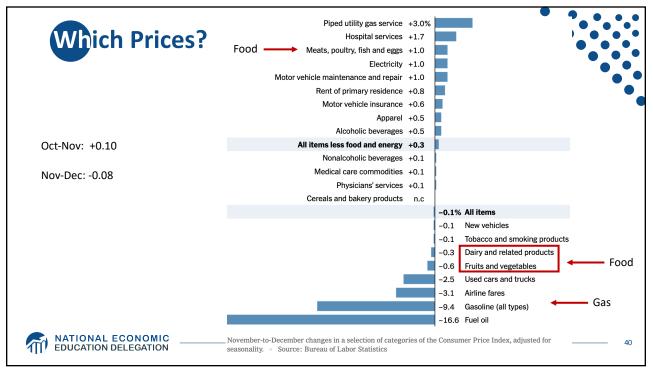

| Employment                   | 155.1 Million   |
|                                                                                                                                            | Gross Domestic Product (GDP) | \$26.1 Trillion |
| Ave. Hourly Earnings \$33.03                                                                                                               | Income per Capita            | \$66,329        |
|                                                                                                                                            | Ave. Hourly Earnings         | \$33.03         |