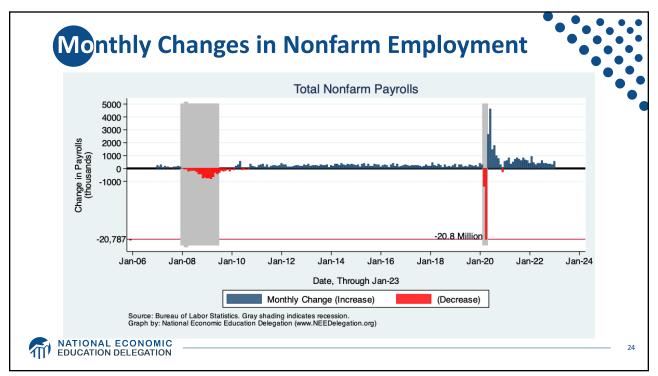

| - |
|---|
| 1 |
| 1 |
| / |

| Population334.4 MillionLabor Force165.8 MillionEmployment155.1 MillionGross Domestic Product (GDP)\$26.1 TrillionIncome per Capita\$66,329 |                              |                 |
|--------------------------------------------------------------------------------------------------------------------------------------------|------------------------------|-----------------|
| Labor Force165.8 MillionEmployment155.1 MillionGross Domestic Product (GDP)\$26.1 TrillionIncome per Capita\$66,329                        | Statistic:                   | Value           |
| Employment155.1 MillionGross Domestic Product (GDP)\$26.1 TrillionIncome per Capita\$66,329                                                | Population                   | 334.4 Million   |
| Gross Domestic Product (GDP) \$26.1 Trillion<br>Income per Capita \$66,329                                                                 | Labor Force                  | 165.8 Million   |
| Income per Capita \$66,329                                                                                                                 | Employment                   | 155.1 Million   |
|                                                                                                                                            | Gross Domestic Product (GDP) | \$26.1 Trillion |
| Ave. Hourly Earnings \$33.03                                                                                                               | Income per Capita            | \$66,329        |
|                                                                                                                                            | Ave. Hourly Earnings         | \$33.03         |