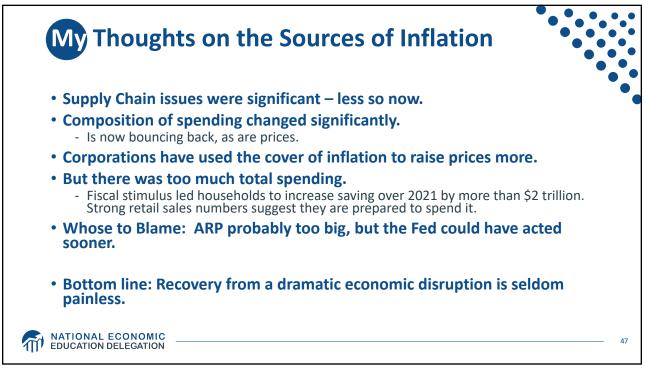

| Employment                   | 155.1 Million   |
|                                                                                                                                            | Gross Domestic Product (GDP) | \$26.1 Trillion |
| Ave. Hourly Earnings \$33.03                                                                                                               | Income per Capita            | \$66,329        |
|                                                                                                                                            | Ave. Hourly Earnings         | \$33.03         |