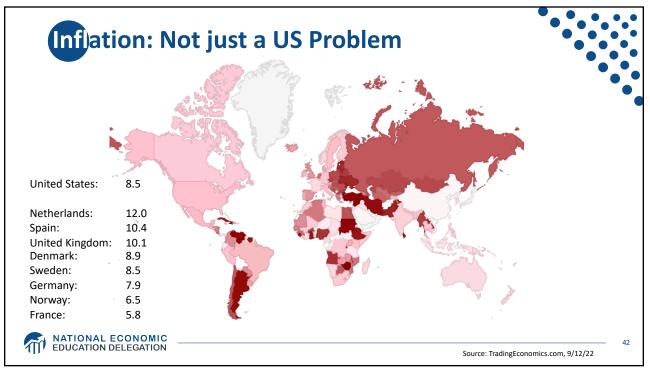

| - |
|---|
| 1 |
| 1 |
| / |

| Population334.4 MillionLabor Force165.8 MillionEmployment155.1 MillionGross Domestic Product (GDP)\$26.1 TrillionIncome per Capita\$66,329 |                              |                 |
|--------------------------------------------------------------------------------------------------------------------------------------------|------------------------------|-----------------|
| Labor Force165.8 MillionEmployment155.1 MillionGross Domestic Product (GDP)\$26.1 TrillionIncome per Capita\$66,329                        | Statistic:                   | Value           |
| Employment155.1 MillionGross Domestic Product (GDP)\$26.1 TrillionIncome per Capita\$66,329                                                | Population                   | 334.4 Million   |
| Gross Domestic Product (GDP) \$26.1 Trillion<br>Income per Capita \$66,329                                                                 | Labor Force                  | 165.8 Million   |
| Income per Capita \$66,329                                                                                                                 | Employment                   | 155.1 Million   |
|                                                                                                                                            | Gross Domestic Product (GDP) | \$26.1 Trillion |
| Ave. Hourly Earnings \$33.03                                                                                                               | Income per Capita            | \$66,329        |
|                                                                                                                                            | Ave. Hourly Earnings         | \$33.03         |