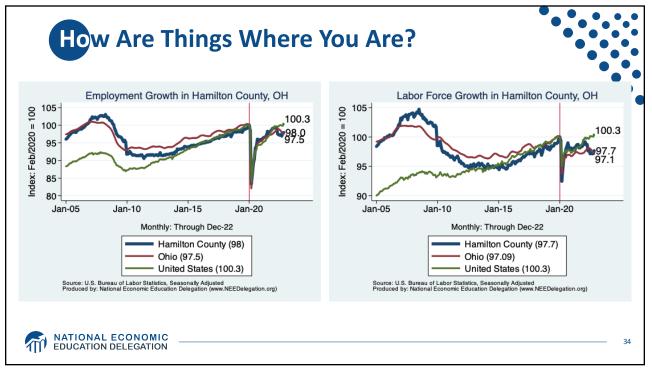

| - |
|---|
| 1 |
| 1 |
| / |

| Population334.4 MillionLabor Force165.8 MillionEmployment155.1 MillionGross Domestic Product (GDP)\$26.1 TrillionIncome per Capita\$66,329 |                              |                 |
|--------------------------------------------------------------------------------------------------------------------------------------------|------------------------------|-----------------|
| Labor Force165.8 MillionEmployment155.1 MillionGross Domestic Product (GDP)\$26.1 TrillionIncome per Capita\$66,329                        | Statistic:                   | Value           |
| Employment155.1 MillionGross Domestic Product (GDP)\$26.1 TrillionIncome per Capita\$66,329                                                | Population                   | 334.4 Million   |
| Gross Domestic Product (GDP) \$26.1 Trillion<br>Income per Capita \$66,329                                                                 | Labor Force                  | 165.8 Million   |
| Income per Capita \$66,329                                                                                                                 | Employment                   | 155.1 Million   |
|                                                                                                                                            | Gross Domestic Product (GDP) | \$26.1 Trillion |
| Ave. Hourly Earnings \$33.03                                                                                                               | Income per Capita            | \$66,329        |
|                                                                                                                                            | Ave. Hourly Earnings         | \$33.03         |