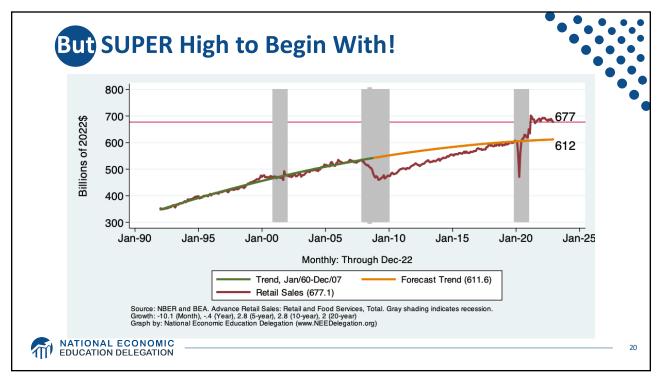

lion   |
| Income per Capita \$66,329                                                                                                                 | Employment                   | 155.1 Million   |
|                                                                                                                                            | Gross Domestic Product (GDP) | \$26.1 Trillion |
| Ave. Hourly Earnings \$33.03                                                                                                               | Income per Capita            | \$66,329        |
|                                                                                                                                            | Ave. Hourly Earnings         | \$33.03         |