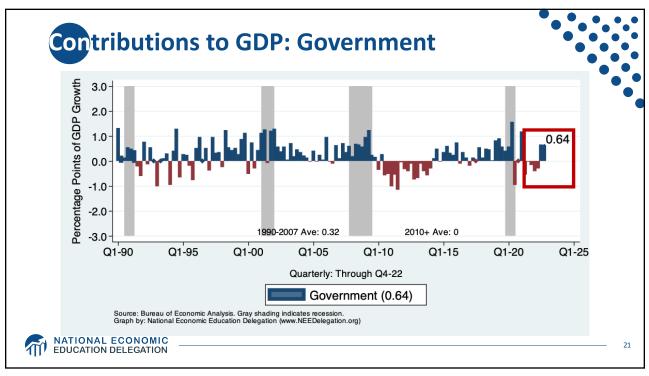

| - |
|---|
| 1 |
| 1 |
| / |

| Population334.4 MillionLabor Force165.8 MillionEmployment155.1 MillionGross Domestic Product (GDP)\$26.1 TrillionIncome per Capita\$66,329 |                              |                 |
|--------------------------------------------------------------------------------------------------------------------------------------------|------------------------------|-----------------|
| Labor Force165.8 MillionEmployment155.1 MillionGross Domestic Product (GDP)\$26.1 TrillionIncome per Capita\$66,329                        | Statistic:                   | Value           |
| Employment155.1 MillionGross Domestic Product (GDP)\$26.1 TrillionIncome per Capita\$66,329                                                | Population                   | 334.4 Million   |
| Gross Domestic Product (GDP) \$26.1 Trillion<br>Income per Capita \$66,329                                                                 | Labor Force                  | 165.8 Million   |
| Income per Capita \$66,329                                                                                                                 | Employment                   | 155.1 Million   |
|                                                                                                                                            | Gross Domestic Product (GDP) | \$26.1 Trillion |
| Ave. Hourly Earnings \$33.03                                                                                                               | Income per Capita            | \$66,329        |
|                                                                                                                                            | Ave. Hourly Earnings         | \$33.03         |