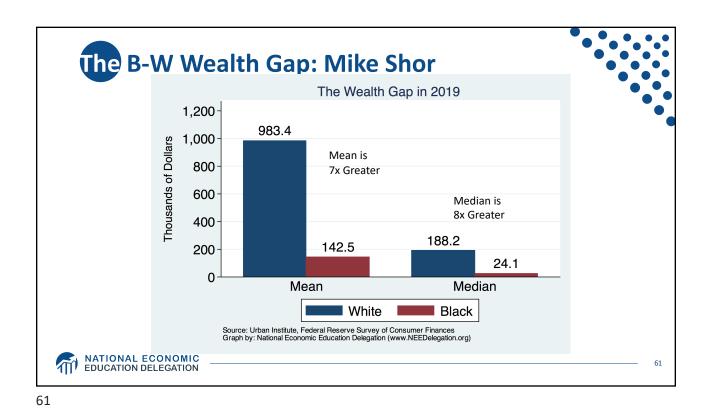

| Employment                   | 155.1 Million   |
|                                                                                                                                            | Gross Domestic Product (GDP) | \$26.1 Trillion |
| Ave. Hourly Earnings \$33.03                                                                                                               | Income per Capita            | \$66,329        |
|                                                                                                                                            | Ave. Hourly Earnings         | \$33.03         |