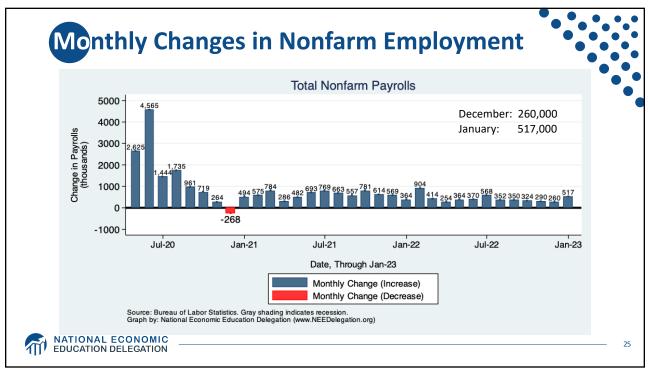

| - |
|---|
| 1 |
| 1 |
| / |

| Population334.4 MillionLabor Force165.8 MillionEmployment155.1 MillionGross Domestic Product (GDP)\$26.1 TrillionIncome per Capita\$66,329 |                              |                 |
|--------------------------------------------------------------------------------------------------------------------------------------------|------------------------------|-----------------|
| Labor Force165.8 MillionEmployment155.1 MillionGross Domestic Product (GDP)\$26.1 TrillionIncome per Capita\$66,329                        | Statistic:                   | Value           |
| Employment155.1 MillionGross Domestic Product (GDP)\$26.1 TrillionIncome per Capita\$66,329                                                | Population                   | 334.4 Million   |
| Gross Domestic Product (GDP) \$26.1 Trillion<br>Income per Capita \$66,329                                                                 | Labor Force                  | 165.8 Million   |
| Income per Capita \$66,329                                                                                                                 | Employment                   | 155.1 Million   |
|                                                                                                                                            | Gross Domestic Product (GDP) | \$26.1 Trillion |
| Ave. Hourly Earnings \$33.03                                                                                                               | Income per Capita            | \$66,329        |
|                                                                                                                                            | Ave. Hourly Earnings         | \$33.03         |