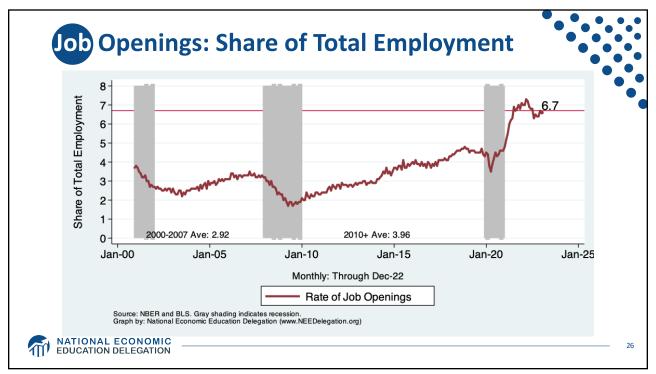

| - |
|---|
| 1 |
| 1 |
| / |

| Population334.4 MillionLabor Force165.8 MillionEmployment155.1 MillionGross Domestic Product (GDP)\$26.1 TrillionIncome per Capita\$66,329 |                              |                 |
|--------------------------------------------------------------------------------------------------------------------------------------------|------------------------------|-----------------|
| Labor Force165.8 MillionEmployment155.1 MillionGross Domestic Product (GDP)\$26.1 TrillionIncome per Capita\$66,329                        | Statistic:                   | Value           |
| Employment155.1 MillionGross Domestic Product (GDP)\$26.1 TrillionIncome per Capita\$66,329                                                | Population                   | 334.4 Million   |
| Gross Domestic Product (GDP) \$26.1 Trillion<br>Income per Capita \$66,329                                                                 | Labor Force                  | 165.8 Million   |
| Income per Capita \$66,329                                                                                                                 | Employment                   | 155.1 Million   |
|                                                                                                                                            | Gross Domestic Product (GDP) | \$26.1 Trillion |
| Ave. Hourly Earnings \$33.03                                                                                                               | Income per Capita            | \$66,329        |
|                                                                                                                                            | Ave. Hourly Earnings         | \$33.03         |