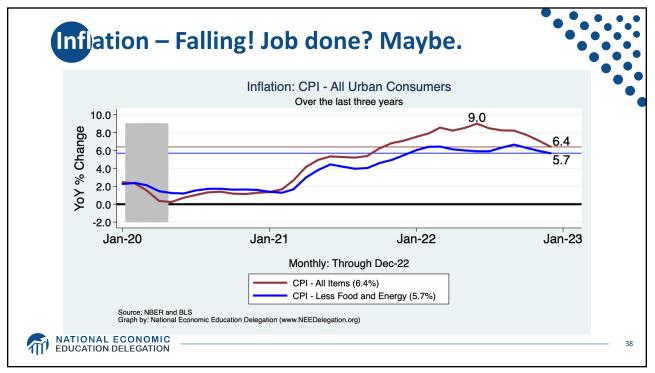

| Employment                   | 155.1 Million   |
|                                                                                                                                            | Gross Domestic Product (GDP) | \$26.1 Trillion |
| Ave. Hourly Earnings \$33.03                                                                                                               | Income per Capita            | \$66,329        |
|                                                                                                                                            | Ave. Hourly Earnings         | \$33.03         |