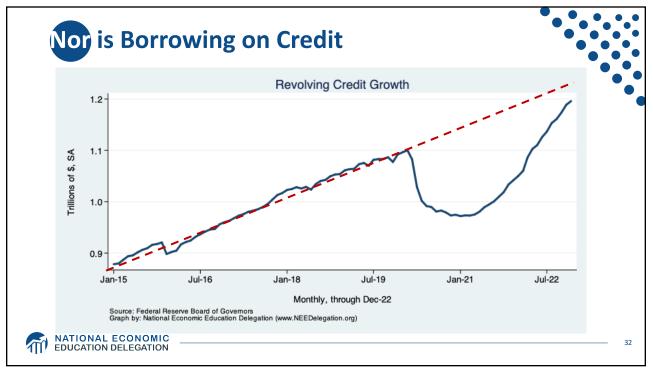

| - |
|---|
| 1 |
| 1 |
| / |

| Population334.4 MillionLabor Force165.8 MillionEmployment155.1 MillionGross Domestic Product (GDP)\$26.1 TrillionIncome per Capita\$66,329 |                              |                 |
|--------------------------------------------------------------------------------------------------------------------------------------------|------------------------------|-----------------|
| Labor Force165.8 MillionEmployment155.1 MillionGross Domestic Product (GDP)\$26.1 TrillionIncome per Capita\$66,329                        | Statistic:                   | Value           |
| Employment155.1 MillionGross Domestic Product (GDP)\$26.1 TrillionIncome per Capita\$66,329                                                | Population                   | 334.4 Million   |
| Gross Domestic Product (GDP) \$26.1 Trillion<br>Income per Capita \$66,329                                                                 | Labor Force                  | 165.8 Million   |
| Income per Capita \$66,329                                                                                                                 | Employment                   | 155.1 Million   |
|                                                                                                                                            | Gross Domestic Product (GDP) | \$26.1 Trillion |
| Ave. Hourly Earnings \$33.03                                                                                                               | Income per Capita            | \$66,329        |
|                                                                                                                                            | Ave. Hourly Earnings         | \$33.03         |