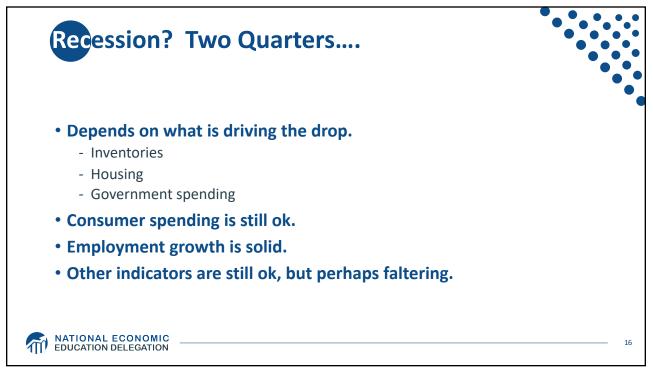

| - |
|---|
| 1 |
| 1 |
| / |

| Population334.4 MillionLabor Force165.8 MillionEmployment155.1 MillionGross Domestic Product (GDP)\$26.1 TrillionIncome per Capita\$66,329 |                              |                 |
|--------------------------------------------------------------------------------------------------------------------------------------------|------------------------------|-----------------|
| Labor Force165.8 MillionEmployment155.1 MillionGross Domestic Product (GDP)\$26.1 TrillionIncome per Capita\$66,329                        | Statistic:                   | Value           |
| Employment155.1 MillionGross Domestic Product (GDP)\$26.1 TrillionIncome per Capita\$66,329                                                | Population                   | 334.4 Million   |
| Gross Domestic Product (GDP) \$26.1 Trillion<br>Income per Capita \$66,329                                                                 | Labor Force                  | 165.8 Million   |
| Income per Capita \$66,329                                                                                                                 | Employment                   | 155.1 Million   |
|                                                                                                                                            | Gross Domestic Product (GDP) | \$26.1 Trillion |
| Ave. Hourly Earnings \$33.03                                                                                                               | Income per Capita            | \$66,329        |
|                                                                                                                                            | Ave. Hourly Earnings         | \$33.03         |