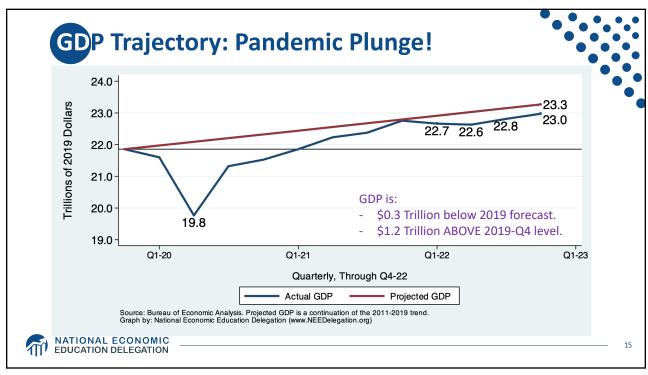

| - |
|---|
| 1 |
| 1 |
| / |

| Population334.4 MillionLabor Force165.8 MillionEmployment155.1 MillionGross Domestic Product (GDP)\$26.1 TrillionIncome per Capita\$66,329 |                              |                 |
|--------------------------------------------------------------------------------------------------------------------------------------------|------------------------------|-----------------|
| Labor Force165.8 MillionEmployment155.1 MillionGross Domestic Product (GDP)\$26.1 TrillionIncome per Capita\$66,329                        | Statistic:                   | Value           |
| Employment155.1 MillionGross Domestic Product (GDP)\$26.1 TrillionIncome per Capita\$66,329                                                | Population                   | 334.4 Million   |
| Gross Domestic Product (GDP) \$26.1 Trillion<br>Income per Capita \$66,329                                                                 | Labor Force                  | 165.8 Million   |
| Income per Capita \$66,329                                                                                                                 | Employment                   | 155.1 Million   |
|                                                                                                                                            | Gross Domestic Product (GDP) | \$26.1 Trillion |
| Ave. Hourly Earnings \$33.03                                                                                                               | Income per Capita            | \$66,329        |
|                                                                                                                                            | Ave. Hourly Earnings         | \$33.03         |