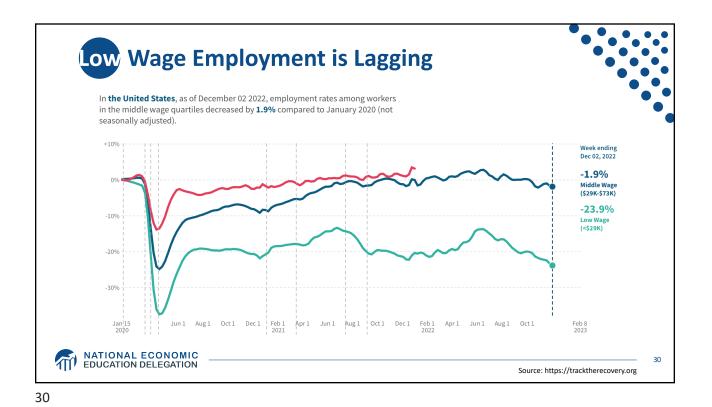

| - |
|---|
| 1 |
| 1 |
| / |

| Population334.4 MillionLabor Force165.8 MillionEmployment155.1 MillionGross Domestic Product (GDP)\$26.1 TrillionIncome per Capita\$66,329 |                              |                 |
|--------------------------------------------------------------------------------------------------------------------------------------------|------------------------------|-----------------|
| Labor Force165.8 MillionEmployment155.1 MillionGross Domestic Product (GDP)\$26.1 TrillionIncome per Capita\$66,329                        | Statistic:                   | Value           |
| Employment155.1 MillionGross Domestic Product (GDP)\$26.1 TrillionIncome per Capita\$66,329                                                | Population                   | 334.4 Million   |
| Gross Domestic Product (GDP) \$26.1 Trillion<br>Income per Capita \$66,329                                                                 | Labor Force                  | 165.8 Million   |
| Income per Capita \$66,329                                                                                                                 | Employment                   | 155.1 Million   |
|                                                                                                                                            | Gross Domestic Product (GDP) | \$26.1 Trillion |
| Ave. Hourly Earnings \$33.03                                                                                                               | Income per Capita            | \$66,329        |
|                                                                                                                                            | Ave. Hourly Earnings         | \$33.03         |