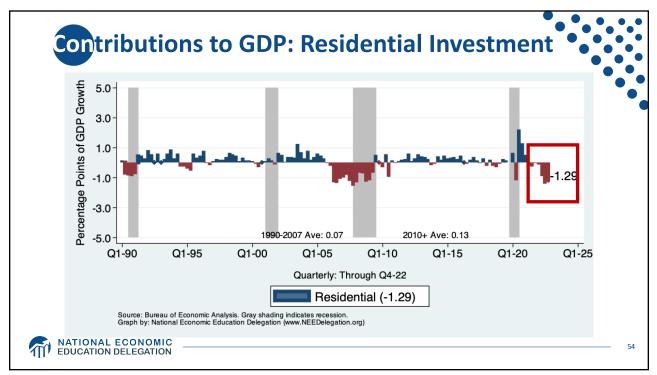

| Employment                   | 155.1 Million   |
|                                                                                                                                            | Gross Domestic Product (GDP) | \$26.1 Trillion |
| Ave. Hourly Earnings \$33.03                                                                                                               | Income per Capita            | \$66,329        |
|                                                                                                                                            | Ave. Hourly Earnings         | \$33.03         |