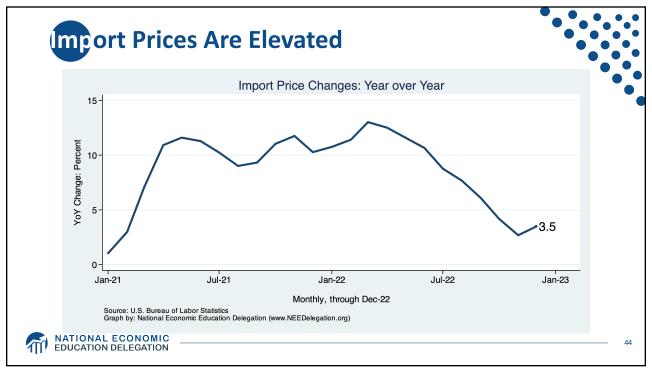

| - |
|---|
| 1 |
| 1 |
| / |

| Population334.4 MillionLabor Force165.8 MillionEmployment155.1 MillionGross Domestic Product (GDP)\$26.1 TrillionIncome per Capita\$66,329 |                              |                 |
|--------------------------------------------------------------------------------------------------------------------------------------------|------------------------------|-----------------|
| Labor Force165.8 MillionEmployment155.1 MillionGross Domestic Product (GDP)\$26.1 TrillionIncome per Capita\$66,329                        | Statistic:                   | Value           |
| Employment155.1 MillionGross Domestic Product (GDP)\$26.1 TrillionIncome per Capita\$66,329                                                | Population                   | 334.4 Million   |
| Gross Domestic Product (GDP) \$26.1 Trillion<br>Income per Capita \$66,329                                                                 | Labor Force                  | 165.8 Million   |
| Income per Capita \$66,329                                                                                                                 | Employment                   | 155.1 Million   |
|                                                                                                                                            | Gross Domestic Product (GDP) | \$26.1 Trillion |
| Ave. Hourly Earnings \$33.03                                                                                                               | Income per Capita            | \$66,329        |
|                                                                                                                                            | Ave. Hourly Earnings         | \$33.03         |