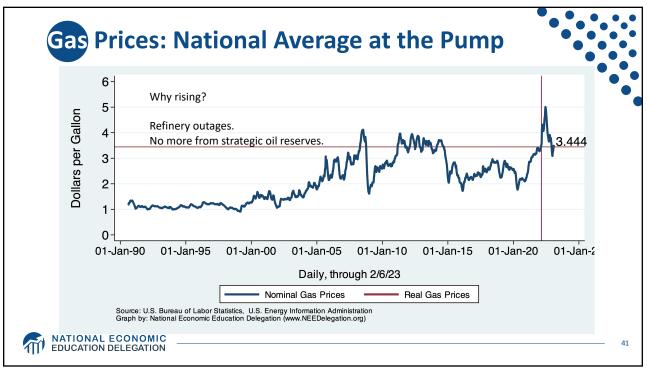

| Employment                   | 155.1 Million   |
|                                                                                                                                            | Gross Domestic Product (GDP) | \$26.1 Trillion |
| Ave. Hourly Earnings \$33.03                                                                                                               | Income per Capita            | \$66,329        |
|                                                                                                                                            | Ave. Hourly Earnings         | \$33.03         |