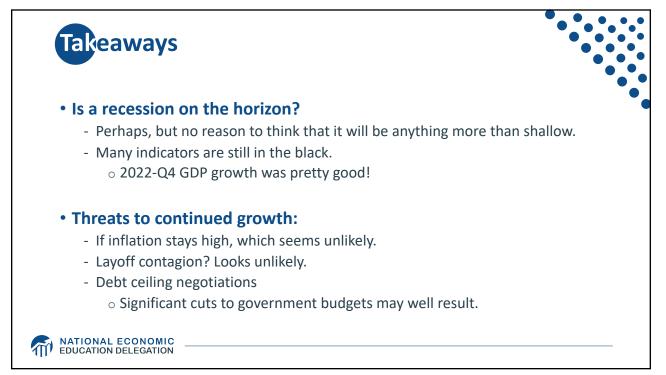

| - |
|---|
| 1 |
| 1 |
| / |

| Population334.4 MillionLabor Force165.8 MillionEmployment155.1 MillionGross Domestic Product (GDP)\$26.1 TrillionIncome per Capita\$66,329 |                              |                 |
|--------------------------------------------------------------------------------------------------------------------------------------------|------------------------------|-----------------|
| Labor Force165.8 MillionEmployment155.1 MillionGross Domestic Product (GDP)\$26.1 TrillionIncome per Capita\$66,329                        | Statistic:                   | Value           |
| Employment155.1 MillionGross Domestic Product (GDP)\$26.1 TrillionIncome per Capita\$66,329                                                | Population                   | 334.4 Million   |
| Gross Domestic Product (GDP) \$26.1 Trillion<br>Income per Capita \$66,329                                                                 | Labor Force                  | 165.8 Million   |
| Income per Capita \$66,329                                                                                                                 | Employment                   | 155.1 Million   |
|                                                                                                                                            | Gross Domestic Product (GDP) | \$26.1 Trillion |
| Ave. Hourly Earnings \$33.03                                                                                                               | Income per Capita            | \$66,329        |
|                                                                                                                                            | Ave. Hourly Earnings         | \$33.03         |