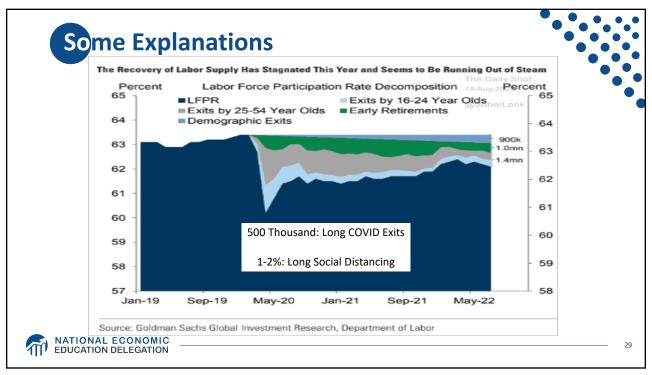

| - |
|---|
| 1 |
| 1 |
| / |

| Population334.4 MillionLabor Force165.8 MillionEmployment155.1 MillionGross Domestic Product (GDP)\$26.1 TrillionIncome per Capita\$66,329 |                              |                 |
|--------------------------------------------------------------------------------------------------------------------------------------------|------------------------------|-----------------|
| Labor Force165.8 MillionEmployment155.1 MillionGross Domestic Product (GDP)\$26.1 TrillionIncome per Capita\$66,329                        | Statistic:                   | Value           |
| Employment155.1 MillionGross Domestic Product (GDP)\$26.1 TrillionIncome per Capita\$66,329                                                | Population                   | 334.4 Million   |
| Gross Domestic Product (GDP) \$26.1 Trillion<br>Income per Capita \$66,329                                                                 | Labor Force                  | 165.8 Million   |
| Income per Capita \$66,329                                                                                                                 | Employment                   | 155.1 Million   |
|                                                                                                                                            | Gross Domestic Product (GDP) | \$26.1 Trillion |
| Ave. Hourly Earnings \$33.03                                                                                                               | Income per Capita            | \$66,329        |
|                                                                                                                                            | Ave. Hourly Earnings         | \$33.03         |