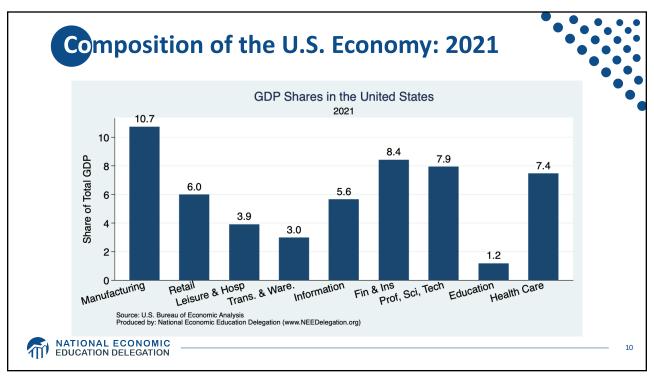

| 165.8 Million   |
| Income per Capita \$66,329                                                                                                                 | Employment                   | 155.1 Million   |
|                                                                                                                                            | Gross Domestic Product (GDP) | \$26.1 Trillion |
| Ave. Hourly Earnings \$33.03                                                                                                               | Income per Capita            | \$66,329        |
|                                                                                                                                            | Ave. Hourly Earnings         | \$33.03         |