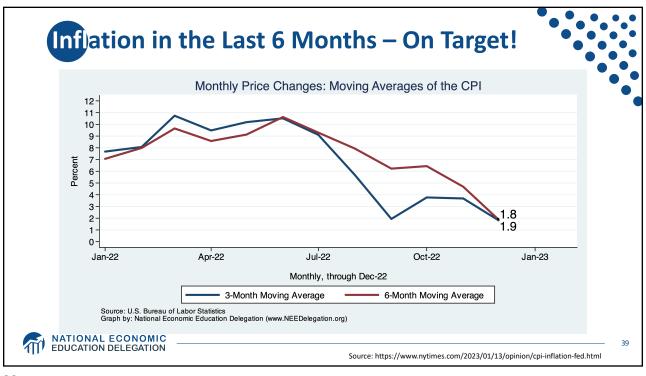

| Employment                   | 155.1 Million   |
|                                                                                                                                            | Gross Domestic Product (GDP) | \$26.1 Trillion |
| Ave. Hourly Earnings \$33.03                                                                                                               | Income per Capita            | \$66,329        |
|                                                                                                                                            | Ave. Hourly Earnings         | \$33.03         |