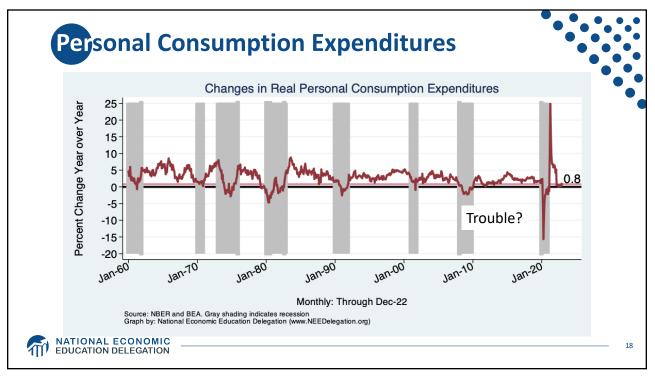

Million   |
| Income per Capita \$66,329                                                                                                                 | Employment                   | 155.1 Million   |
|                                                                                                                                            | Gross Domestic Product (GDP) | \$26.1 Trillion |
| Ave. Hourly Earnings \$33.03                                                                                                               | Income per Capita            | \$66,329        |
|                                                                                                                                            | Ave. Hourly Earnings         | \$33.03         |