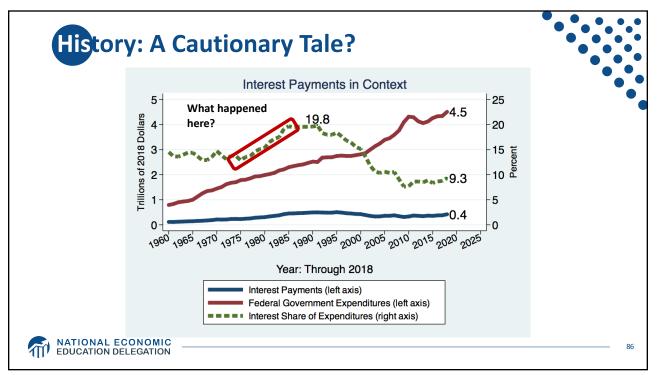

dollar is taxed at 37%                                       | 612,350      | 37%      |













































| 2019 Budget Summary |          |               |          |  |  |
|---------------------|----------|---------------|----------|--|--|
| Revenue             | Billions | Expenditures  | Billions |  |  |
| Income Taxes        | \$1,718  | Mandatory     | \$2,735  |  |  |
| Payroll Taxes       | \$1,243  | Discretionary | \$1,336  |  |  |
| Corporate Taxes     | \$230    | Interest      | \$376    |  |  |
| Other               | \$271    |               |          |  |  |
|                     |          |               |          |  |  |
| Total               | \$3,462  | Total         | \$4,447  |  |  |