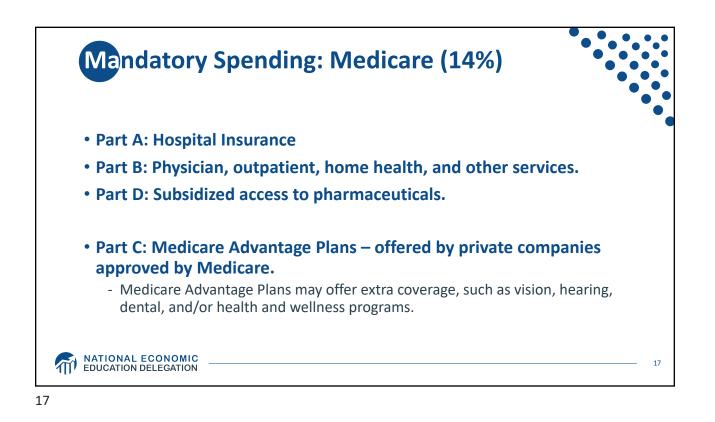

| Category                          | Amount<br>(Millions) |
|-----------------------------------|----------------------|
| Energy                            | 4,412                |
| Agriculture                       | 5,800                |
| Medicare                          | 5,906                |
| General government                | 17,403               |
| General science, space and tech   | 30,289               |
| Natural resources and environment | 36,766               |
| Housing Assistance                | 45,711               |
| Health                            | 60,326               |