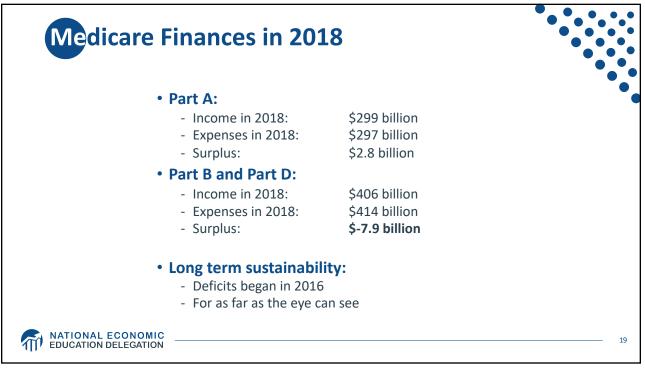

| 2019 Budget Summary |          |               |          |  |  |  |
|---------------------|----------|---------------|----------|--|--|--|
| Revenue             | Billions | Expenditures  | Billions |  |  |  |
| Income Taxes        | \$1,718  | Mandatory     | \$2,735  |  |  |  |
| Payroll Taxes       | \$1,243  | Discretionary | \$1,336  |  |  |  |
| Corporate Taxes     | \$230    | Interest      | \$376    |  |  |  |
| Other               | \$271    |               |          |  |  |  |
|                     |          |               |          |  |  |  |
| Total               | \$3,462  | Total         | \$4,447  |  |  |  |

















































| Category                          | Amount<br>(Millions) |
|-----------------------------------|----------------------|
| Energy                            | 4,412                |
| Agriculture                       | 5,800                |
| Medicare                          | 5,906                |
| General government                | 17,403               |
| General science, space and tech   | 30,289               |
| Natural resources and environment | 36,766               |
| Housing Assistance                | 45,711               |
| Health                            | 60,326               |











|                          | Percent           | Change in Aft                                       | er-Tax Inco<br>(with no | me due to Tax Ex<br>AMT)* | pe