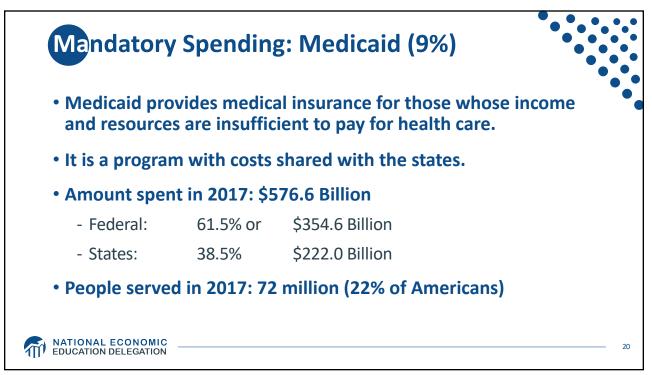

| 2019 Budget Summary |          |               |          |  |  |  |
|---------------------|----------|---------------|----------|--|--|--|
| Revenue             | Billions | Expenditures  | Billions |  |  |  |
| Income Taxes        | \$1,718  | Mandatory     | \$2,735  |  |  |  |
| Payroll Taxes       | \$1,243  | Discretionary | \$1,336  |  |  |  |
| Corporate Taxes     | \$230    | Interest      | \$376    |  |  |  |
| Other               | \$271    |               |          |  |  |  |
|                     |          |               |          |  |  |  |
| Total               | \$3,462  | Total         | \$4,447  |  |  |  |

















































| Category                          | Amount<br>(Millions) |
|-----------------------------------|----------------------|
| Energy                            | 4,412                |
| Agriculture                       | 5,800                |
| Medicare                          | 5,906                |
| General government                | 17,403               |
| General science, space and tech   | 30,289               |
| Natural resources and environment | 36,766               |
| Housing Assistance                | 45,711               |
| Health                            | 60,326               |











|                          | Percent           | Change in Aft                                       | er-Tax Inco<br>(with no | me due to Tax Ex<br>AMT)* | pendit