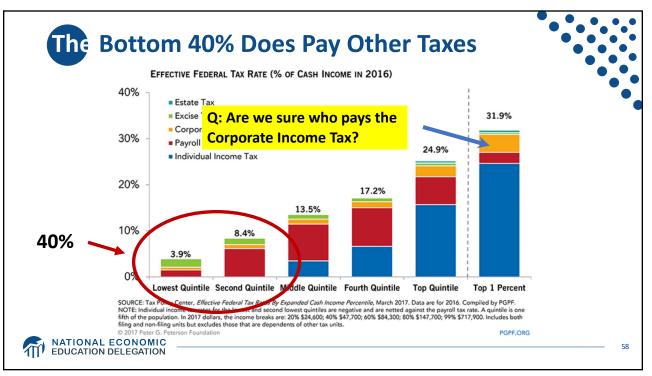

--------------|--------------|----------|
| <ul> <li>Income is taxed differently at<br/>different levels.</li> </ul> | 0            | 10%      |
|                                                                          | 19,400       | 12%      |
| • Individuals are taxed the same                                         | 78,590       | 22%      |
| way, regardless of overall                                               | 168,400      | 24%      |
| <ul><li>income:</li><li>First dollar is taxed at 10%</li></ul>           | 321,450      | 32%      |
| - 19,401st dollar is taxed at 12%                                        | 408,200      | 35%      |
| - Millionth dollar is taxed at 37%                                       | 612,350      | 37%      |













































| 2019 Budget Summary |          |               |          |  |  |
|---------------------|----------|---------------|----------|--|--|
| Revenue             | Billions | Expenditures  | Billions |  |  |
| Income Taxes        | \$1,718  | Mandatory     | \$2,735  |  |  |
| Payroll Taxes       | \$1,243  | Discretionary | \$1,336  |  |  |
| Corporate Taxes     | \$230    | Interest      | \$376    |  |  |
| Other               | \$271    |               |          |  |  |
|                     |          |               |          |  |  |
| Total               | \$3,462  | Total         | \$4,447  |  |  |