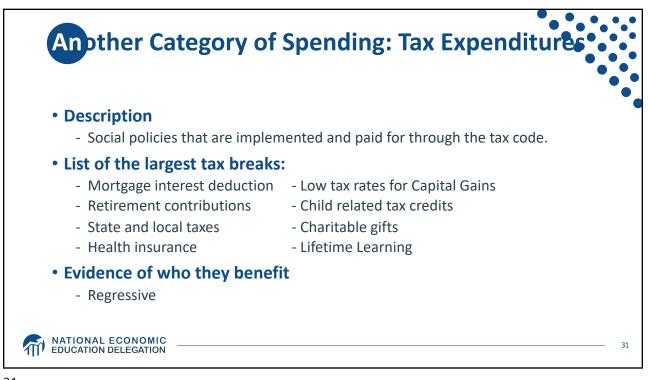

|                          | Percent           | Change in Aft                                       | er-Tax Inco<br>(with no | me due to Tax Ex<br>AMT)* | penditures, 20                | 07                    |                    |
|--------------------------|-------------------|-----------------------------------------------------|-------------------------|---------------------------|-------------------------------|-----------------------|--------------------|
|                          | Tax<br>Exclusions | Lower<br>capital<br>gains and<br>dividends<br>rates | Itemized<br>deduction   |                           | Non-<br>refundable<br>credits | Refundable<br>credits | All<br>provisions  |
| Bottom 20<br>percent     | 0.54%             | 0.00%                                               | 0.02%                   | 0.01%                     | 0.05%                         | 5.81%                 | 6.97%              |
| Second 20<br>percent     | Income            | Group                                               |                         | Bene                      | fits                          | 5.26%                 | 8.89%              |
| Middle 20<br>percent     | Bottom            | 20%                                                 |                         | 7.0                       | %                             | 2.25%                 | 7.25%              |
| Fourth 20<br>percent     | _ botton          | 12070                                               |                         | 7.0                       | 70                            | 1.00%                 | 7.28%              |
| Top 20 percent           | Top 20            | %                                                   |                         | 12.8                      | 3%                            | 0.25%                 | 12.82%             |
| Total Cost (no<br>AMT)   | \$326<br>billion  | \$99<br>billion                                     | \$153<br>billion        | \$6.6<br>billion          | \$11.3<br>billion             | \$89<br>billion       | \$746.7<br>billion |
| Total Cost (with<br>AMT) | \$344<br>billion  | \$96<br>billion                                     | \$154<br>billion        | \$6.4<br>billion          | \$8.2<br>billion              | \$89<br>billion       | \$760.5<br>billion |