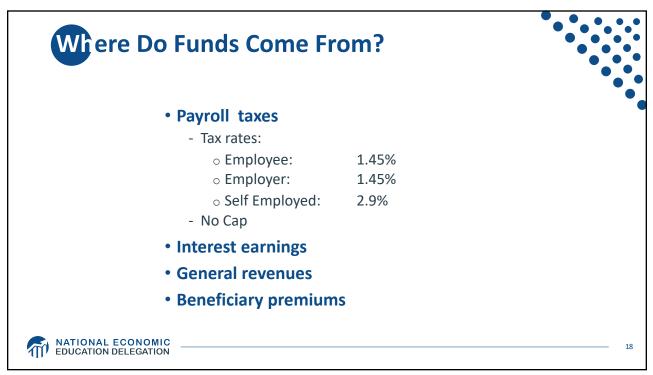

| 2019 Budget Summary |          |               |          |  |  |  |
|---------------------|----------|---------------|----------|--|--|--|
| Revenue             | Billions | Expenditures  | Billions |  |  |  |
| Income Taxes        | \$1,718  | Mandatory     | \$2,735  |  |  |  |
| Payroll Taxes       | \$1,243  | Discretionary | \$1,336  |  |  |  |
| Corporate Taxes     | \$230    | Interest      | \$376    |  |  |  |
| Other               | \$271    |               |          |  |  |  |
|                     |          |               |          |  |  |  |
| Total               | \$3,462  | Total         | \$4,447  |  |  |  |

| 2019 Budget Summary |          |               |          |  |  |
|---------------------|----------|---------------|----------|--|--|
| Revenue             | Billions | Expenditures  | Billions |  |  |
| Income Taxes        | \$1,718  | Mandatory     | \$2,735  |  |  |
| Payroll Taxes       | \$1,243  | Discretionary | \$1,336  |  |  |
| Corporate Taxes     | \$230    | Interest      | \$376    |  |  |
| Other               | \$271    |               |          |  |  |
|                     |          |               |          |  |  |
| Total               | \$3,462  | Total         | \$4,447  |  |  |