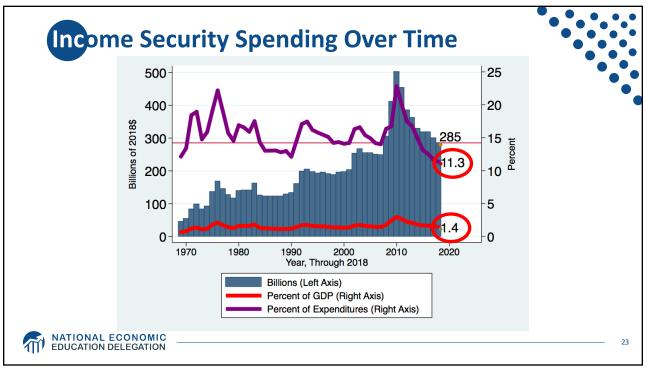

| 2019 Budget Summary |          |               |          |  |  |  |
|---------------------|----------|---------------|----------|--|--|--|
| Revenue             | Billions | Expenditures  | Billions |  |  |  |
| Income Taxes        | \$1,718  | Mandatory     | \$2,735  |  |  |  |
| Payroll Taxes       | \$1,243  | Discretionary | \$1,336  |  |  |  |
| Corporate Taxes     | \$230    | Interest      | \$376    |  |  |  |
| Other               | \$271    |               |          |  |  |  |
|                     |          |               |          |  |  |  |
| Total               | \$3,462  | Total         | \$4,447  |  |  |  |

| 2019 Budget Summary |          |               |          |  |  |
|---------------------|----------|---------------|----------|--|--|
| Revenue             | Billions | Expenditures  | Billions |  |  |
| Income Taxes        | \$1,718  | Mandatory     | \$2,735  |  |  |
| Payroll Taxes       | \$1,243  | Discretionary | \$1,336  |  |  |
| Corporate Taxes     | \$230    | Interest      | \$376    |  |  |
| Other               | \$271    |               |          |  |  |
|                     |          |               |          |  |  |
| Total               | \$3,462  | Total         | \$4,447  |  |  |