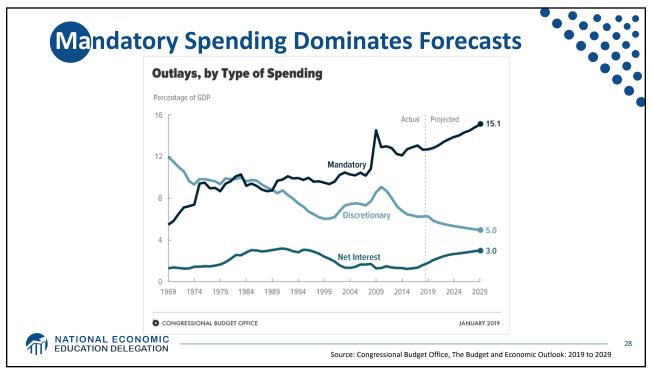

| 2019 Budget Summary |          |               |          |  |  |  |
|---------------------|----------|---------------|----------|--|--|--|
| Revenue             | Billions | Expenditures  | Billions |  |  |  |
| Income Taxes        | \$1,718  | Mandatory     | \$2,735  |  |  |  |
| Payroll Taxes       | \$1,243  | Discretionary | \$1,336  |  |  |  |
| Corporate Taxes     | \$230    | Interest      | \$376    |  |  |  |
| Other               | \$271    |               |          |  |  |  |
|                     |          |               |          |  |  |  |
| Total               | \$3,462  | Total         | \$4,447  |  |  |  |

| 2019 Budget Summary |          |               |          |  |  |
|---------------------|----------|---------------|----------|--|--|
| Revenue             | Billions | Expenditures  | Billions |  |  |
| Income Taxes        | \$1,718  | Mandatory     | \$2,735  |  |  |
| Payroll Taxes       | \$1,243  | Discretionary | \$1,336  |  |  |
| Corporate Taxes     | \$230    | Interest      | \$376    |  |  |
| Other               | \$271    |               |          |  |  |
|                     |          |               |          |  |  |
| Total               | \$3,462  | Total         | \$4,447  |  |  |