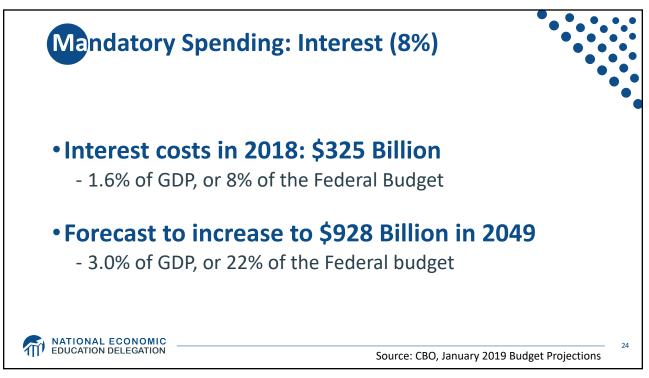

| 2019 Budget Summary |          |               |          |  |  |  |
|---------------------|----------|---------------|----------|--|--|--|
| Revenue             | Billions | Expenditures  | Billions |  |  |  |
| Income Taxes        | \$1,718  | Mandatory     | \$2,735  |  |  |  |
| Payroll Taxes       | \$1,243  | Discretionary | \$1,336  |  |  |  |
| Corporate Taxes     | \$230    | Interest      | \$376    |  |  |  |
| Other               | \$271    |               |          |  |  |  |
|                     |          |               |          |  |  |  |
| Total               | \$3,462  | Total         | \$4,447  |  |  |  |

| 2019 Budget Summary |          |               |          |  |  |
|---------------------|----------|---------------|----------|--|--|
| Revenue             | Billions | Expenditures  | Billions |  |  |
| Income Taxes        | \$1,718  | Mandatory     | \$2,735  |  |  |
| Payroll Taxes       | \$1,243  | Discretionary | \$1,336  |  |  |
| Corporate Taxes     | \$230    | Interest      | \$376    |  |  |
| Other               | \$271    |               |          |  |  |
|                     |          |               |          |  |  |
| Total               | \$3,462  | Total         | \$4,447  |  |  |