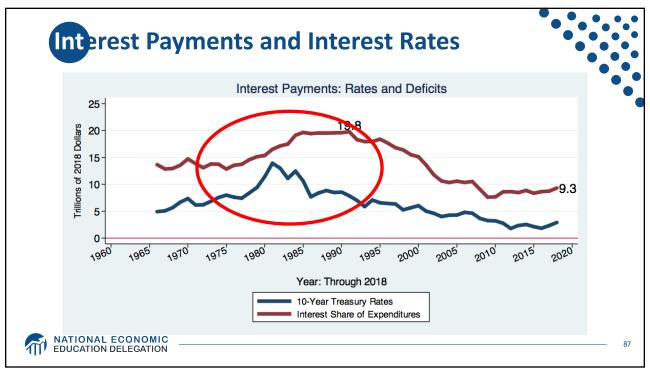

ollar is taxed at 37%                                       | 612,350      | 37%      |













































| 2019 Budget Summary |          |               |          |  |  |
|---------------------|----------|---------------|----------|--|--|
| Revenue             | Billions | Expenditures  | Billions |  |  |
| Income Taxes        | \$1,718  | Mandatory     | \$2,735  |  |  |
| Payroll Taxes       | \$1,243  | Discretionary | \$1,336  |  |  |
| Corporate Taxes     | \$230    | Interest      | \$376    |  |  |
| Other               | \$271    |               |          |  |  |
|                     |          |               |          |  |  |
| Total               | \$3,462  | Total         | \$4,447  |  |  |