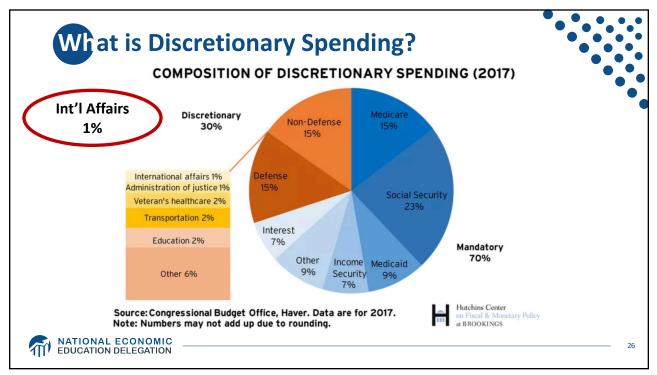

| 2019 Budget Summary |          |               |          |  |  |  |
|---------------------|----------|---------------|----------|--|--|--|
| Revenue             | Billions | Expenditures  | Billions |  |  |  |
| Income Taxes        | \$1,718  | Mandatory     | \$2,735  |  |  |  |
| Payroll Taxes       | \$1,243  | Discretionary | \$1,336  |  |  |  |
| Corporate Taxes     | \$230    | Interest      | \$376    |  |  |  |
| Other               | \$271    |               |          |  |  |  |
|                     |          |               |          |  |  |  |
| Total               | \$3,462  | Total         | \$4,447  |  |  |  |

| 2019 Budget Summary |          |               |          |  |  |
|---------------------|----------|---------------|----------|--|--|
| Revenue             | Billions | Expenditures  | Billions |  |  |
| Income Taxes        | \$1,718  | Mandatory     | \$2,735  |  |  |
| Payroll Taxes       | \$1,243  | Discretionary | \$1,336  |  |  |
| Corporate Taxes     | \$230    | Interest      | \$376    |  |  |
| Other               | \$271    |               |          |  |  |
|                     |          |               |          |  |  |
| Total               | \$3,462  | Total         | \$4,447  |  |  |