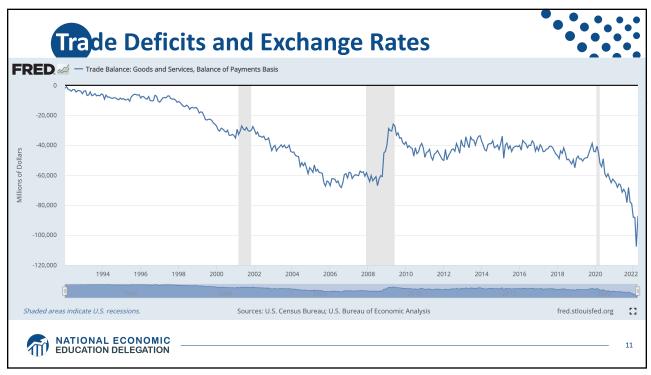

| • Example: The iPhone assembled in China from parts: |                                                                                                   |
|------------------------------------------------------|---------------------------------------------------------------------------------------------------|
| Part                                                 | Come from                                                                                         |
| Accelerometers                                       | Germany, the US, South Korea, China, Japan, and Taiwan.                                           |
| Audio chips                                          | US, UK, China, South Korea, Taiwan, Japan, an