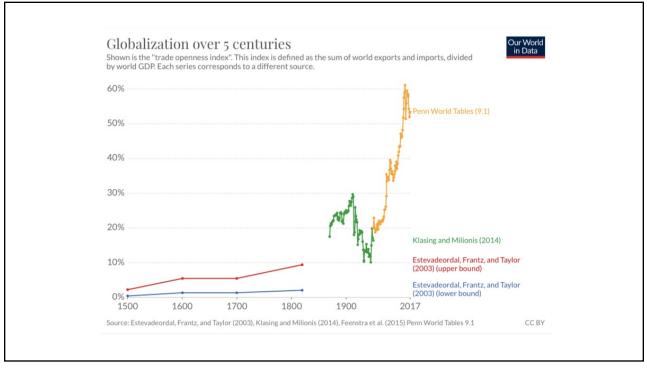

| • Example: The iPhone assembled in China from parts: |                                                                                                   |
|------------------------------------------------------|---------------------------------------------------------------------------------------------------|
| Part                                                 | Come from                                                                                         |
| Accelerometers                                       | Germany, the US, South Korea, China, Japan, and Taiwan.                                           |
| Audio chips                                          | US, UK, China, South Korea, Taiwan, Japan, and Singapore.