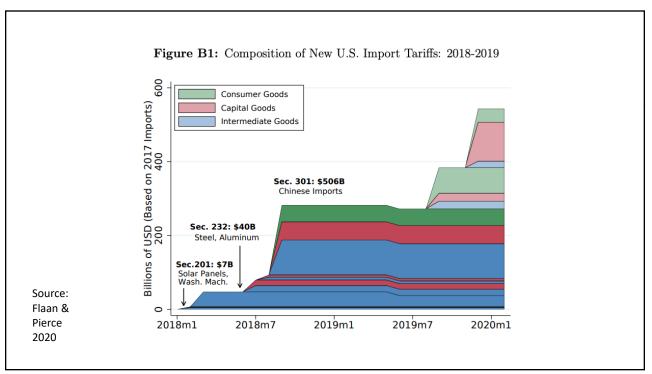

|
| Compasses                                            | AKM Semiconductor (Japan) with plants in the US, France, England, China, South Korea, and Taiwan. |
| Glass screen                                         | Corning (US) with plants in twenty-six countries.                                                 |
| Gyroscopes                                           | Switzerland                                                                                       |
| and many more                                        |                                                                                                   |























































Source: Europa.eu







<text>

























































## in the provided state of the provid