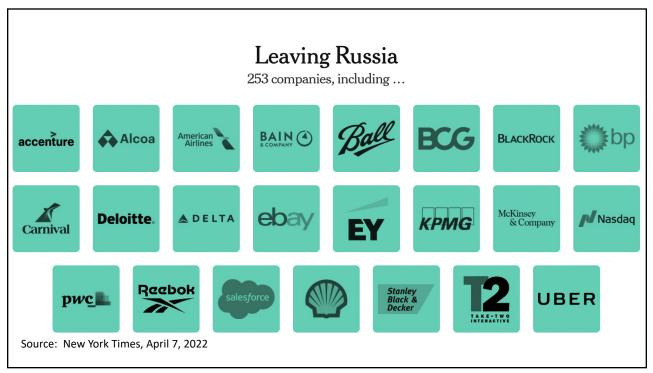

| • Example: The iPhone assembled in China from parts: |                                                                                                   |
|------------------------------------------------------|---------------------------------------------------------------------------------------------------|
| Part                                                 | Come from                                                                                         |
| Accelerometers                                       | Germany, the US, South Korea, China, Japan, and Taiwan.                                           |
| Audio chips                                          | US, UK, China, South Korea, Taiwan, Japan, and Singapore.