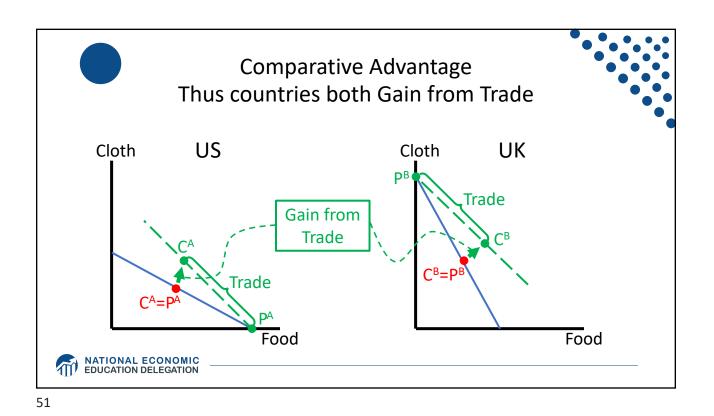

ips for 3G/4G/LTE networking                       | Qualcomm (US)                                                                                     |
| Compasses                                            | AKM Semiconductor (Japan) with plants in the US, France, England, China, South Korea, and Taiwan. |
| Glass screen                                         | Corning (US) with plants in twenty-six countries.                                                 |
| Gyroscopes                                           | Switzerland                                                                                       |
| and many more                                        |                                                                                                   |























































Source: Europa.eu







<text>

























































## in the provided state of the provid