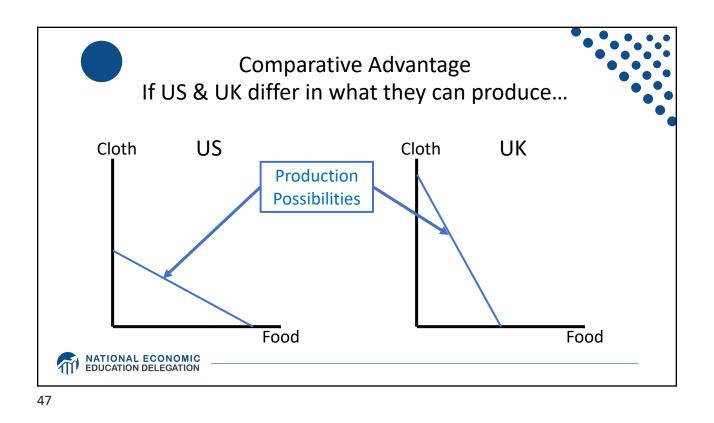

|
| Chips for 3G/4G/LTE networking                       | Qualcomm (US)                                                                                     |
| Compasses                                            | AKM Semiconductor (Japan) with plants in the US, France, England, China, South Korea, and Taiwan. |
| Glass screen                                         | Corning (US) with plants in twenty-six countries.                                                 |
| Gyroscopes                                           | Switzerland                                                                                       |
| and many more                                        |                                                                                                   |























































Source: Europa.eu







<text>

























































## in the provided state of the provid