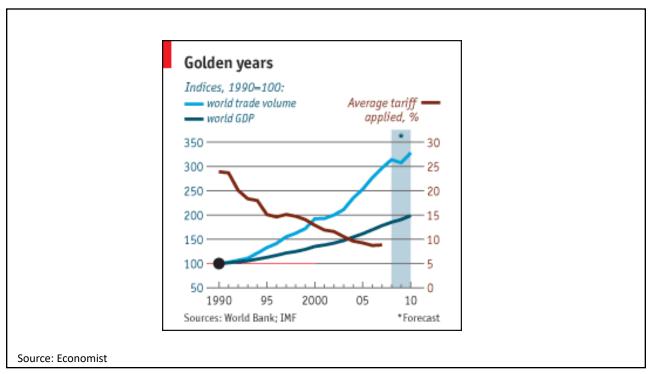

king                       | Qualcomm (US)                                                                                     |
| Compasses                                            | AKM Semiconductor (Japan) with plants in the US, France, England, China, South Korea, and Taiwan. |
| Glass screen                                         | Corning (US) with plants in twenty-six countries.                                                 |
| Gyroscopes                                           | Switzerland                                                                                       |
| and many more                                        |                                                                                                   |























































Source: Europa.eu







<text>

























































## in the provided state of the provid