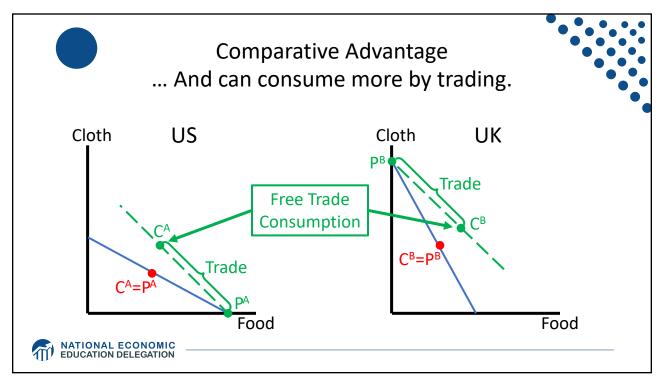

Chips for 3G/4G/LTE networking                       | Qualcomm (US)                                                                                     |
| Compasses                                            | AKM Semiconductor (Japan) with plants in the US, France, England, China, South Korea, and Taiwan. |
| Glass screen                                         | Corning (US) with plants in twenty-six countries.                                                 |
| Gyroscopes                                           | Switzerland                                                                                       |
| and many more                                        |                                                                                                   |























































Source: Europa.eu







<text>

























































## in the provided state of the provid