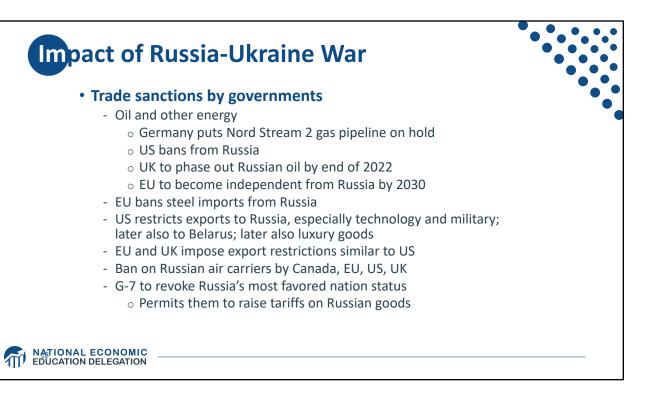

| • Example: The iPhone assembled in China from parts: |                                                                                                   |
|------------------------------------------------------|---------------------------------------------------------------------------------------------------|
| Part                                                 | Come from                                                                                         |
| Accelerometers                                       | Germany, the US, South Korea, China, Japan, and Taiwan.                                           |
| Audio chips                                          | US, UK, China, South Korea, Taiwan, Japan, and Singapore.