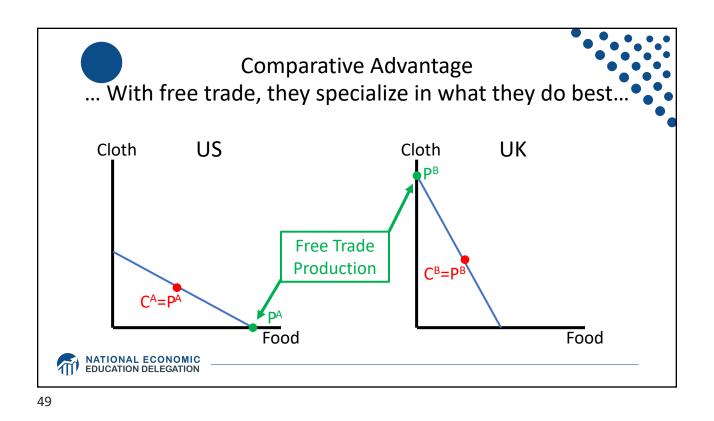

| Chips for 3G/4G/LTE networking                       | Qualcomm (US)                                                                                     |
| Compasses                                            | AKM Semiconductor (Japan) with plants in the US, France, England, China, South Korea, and Taiwan. |
| Glass screen                                         | Corning (US) with plants in twenty-six countries.                                                 |
| Gyroscopes                                           | Switzerland                                                                                       |
| and many more                                        |                                                                                                   |























































Source: Europa.eu







<text>

























































## in the provided state of the provid