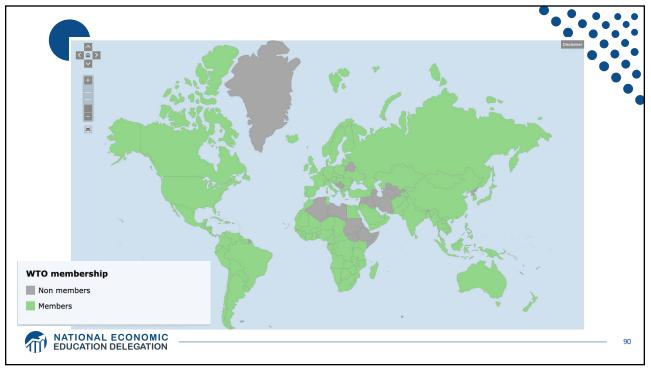

|
| Compasses                                            | AKM Semiconductor (Japan) with plants in the US, France, England, China, South Korea, and Taiwan. |
| Glass screen                                         | Corning (US) with plants in twenty-six countries.                                                 |
| Gyroscopes                                           | Switzerland                                                                                       |
| and many more                                        |                                                                                                   |























































Source: Europa.eu







<text>

























































## in the provided state of the provid