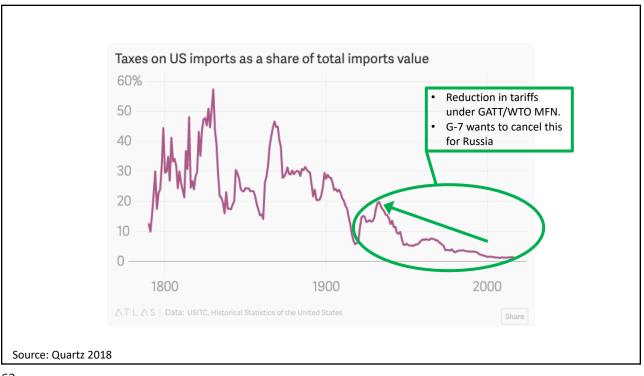

ng                       | Qualcomm (US)                                                                                     |
| Compasses                                            | AKM Semiconductor (Japan) with plants in the US, France, England, China, South Korea, and Taiwan. |
| Glass screen                                         | Corning (US) with plants in twenty-six countries.                                                 |
| Gyroscopes                                           | Switzerland                                                                                       |
| and many more                                        |                                                                                                   |























































Source: Europa.eu







<text>

























































## in the provided state of the provid