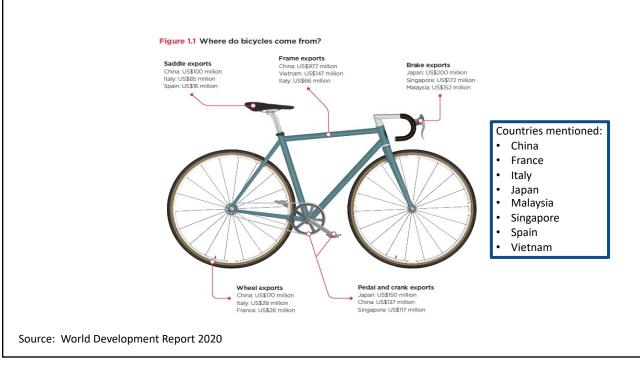

| • Example: The iPhone assembled in China from parts: |                                                                                                   |
|------------------------------------------------------|---------------------------------------------------------------------------------------------------|
| Part                                                 | Come from                                                                                         |
| Accelerometers                                       | Germany, the US, South Korea, China, Japan, and Taiwan.                                           |
| Audio chips                                          | US, UK, China, South Korea, Taiwan, Japan, and Singapore.                                         |
| Batteries