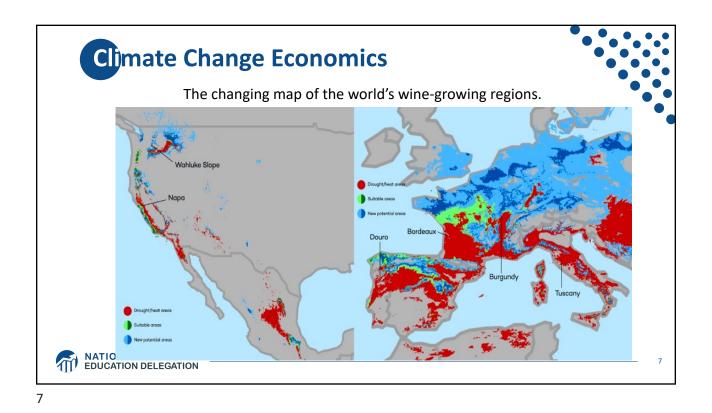

| • Example: The iPhone assembled in China from parts: |                                                                                                   |
|------------------------------------------------------|---------------------------------------------------------------------------------------------------|
| Part                                                 | Come from                                                                                         |
| Accelerometers                                       | Germany, the US, South Korea, China, Japan, and Taiwan.                                           |
| Audio chips                                          | US, UK, China, South Korea, Taiwan, J