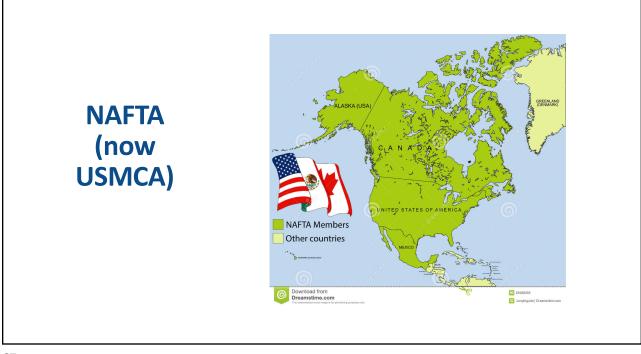

alcomm (US)                                                                                     |
| Compasses                                            | AKM Semiconductor (Japan) with plants in the US, France, England, China, South Korea, and Taiwan. |
| Glass screen                                         | Corning (US) with plants in twenty-six countries.                                                 |
| Gyroscopes                                           | Switzerland                                                                                       |
| and many more                                        |                                                                                                   |























































Source: Europa.eu







<text>

























































## in the provided state of the provid