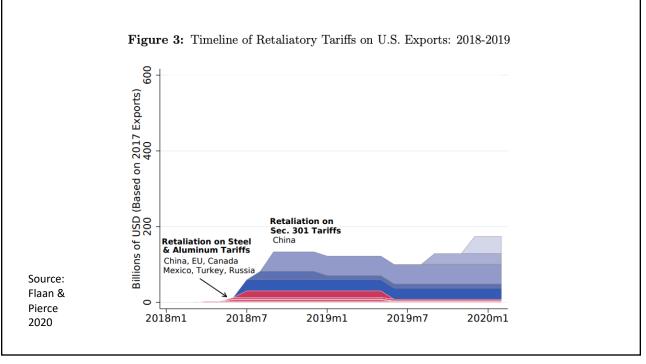

|
| Compasses                                            | AKM Semiconductor (Japan) with plants in the US, France, England, China, South Korea, and Taiwan. |
| Glass screen                                         | Corning (US) with plants in twenty-six countries.                                                 |
| Gyroscopes                                           | Switzerland                                                                                       |
| and many more                                        |                                                                                                   |























































Source: Europa.eu







<text>

























































## in the provided state of the provid