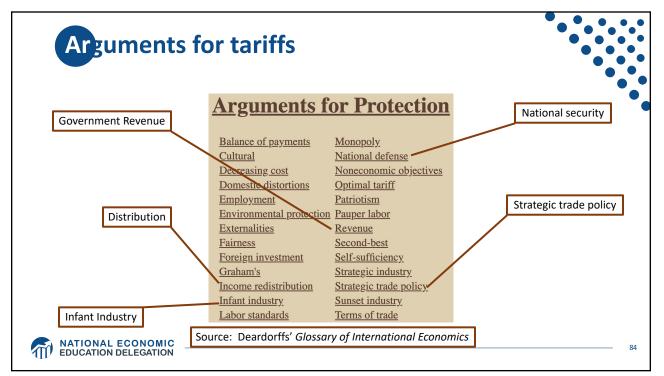

|
| Compasses                                            | AKM Semiconductor (Japan) with plants in the US, France, England, China, South Korea, and Taiwan. |
| Glass screen                                         | Corning (US) with plants in twenty-six countries.                                                 |
| Gyroscopes                                           | Switzerland                                                                                       |
| and many more                                        |                                                                                                   |























































Source: Europa.eu







<text>

























































## in the provided state of the provid