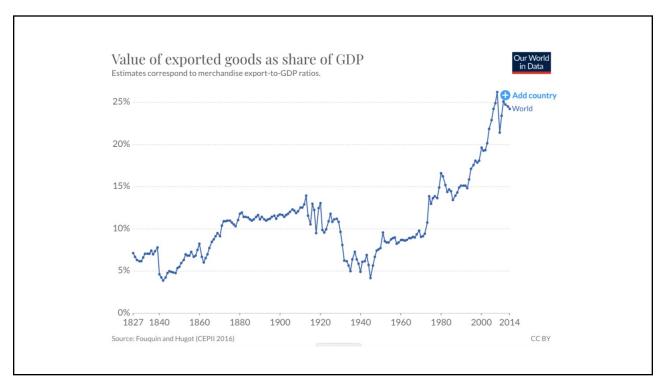

| • Example: The iPhone assembled in China from parts: |                                                                                                   |
|------------------------------------------------------|---------------------------------------------------------------------------------------------------|
| Part                                                 | Come from                                                                                         |
| Accelerometers                                       | Germany, the US, South Korea, China, Japan, and Taiwan.                                           |
| Audio chips                                          | US, UK, China, South Korea, Taiwan, Japan, and Singapore.                                         |
| Batteries                                            | Samsung (South Korea), which has factories in eighty countries.                                   |
| Cameras                                              | Qualcomm (US) and Sony (Japan), both with plants in many countries                                |
| Chips for 3G/4G/LTE networking                       | Qualcomm (US)                                                                                     |
| Compasses                                            | AKM Semiconductor (Japan) with plants in the US, France, England, China, South Korea, and Taiwan. |
| Glass screen                                         | Corning (US) with plants in twenty-six countries.                                                 |
| Gyroscopes                                           | Switzerland                                                                                       |
| and many more                                        |                                                                                                   |