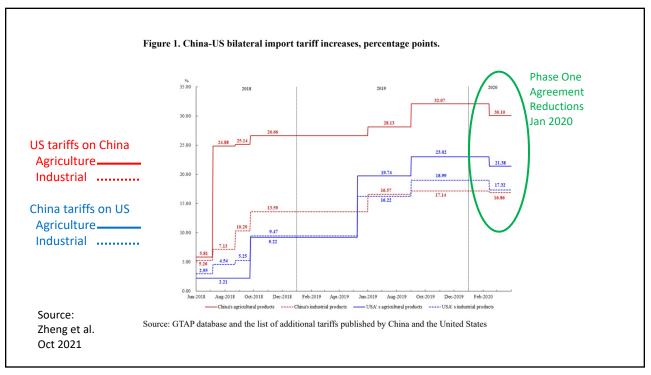

|
| Compasses                                            | AKM Semiconductor (Japan) with plants in the US, France, England, China, South Korea, and Taiwan. |
| Glass screen                                         | Corning (US) with plants in twenty-six countries.                                                 |
| Gyroscopes                                           | Switzerland                                                                                       |
| and many more                                        |                                                                                                   |























































Source: Europa.eu







<text>

























































## in the provided state of the provid