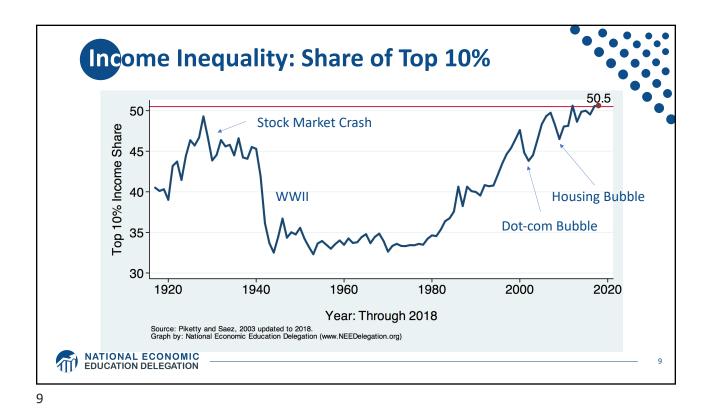

| • Example: The iPhone assembled in China from parts: |                                                                                                   |
|------------------------------------------------------|---------------------------------------------------------------------------------------------------|
| Part                                                 | Come from                                                                                         |
| Accelerometers                                       | Germany, the US, South Korea, China, Japan, and Taiwan.                                           |
| Audio chips                                          | US, UK, China, South Korea, Taiwan, Japan