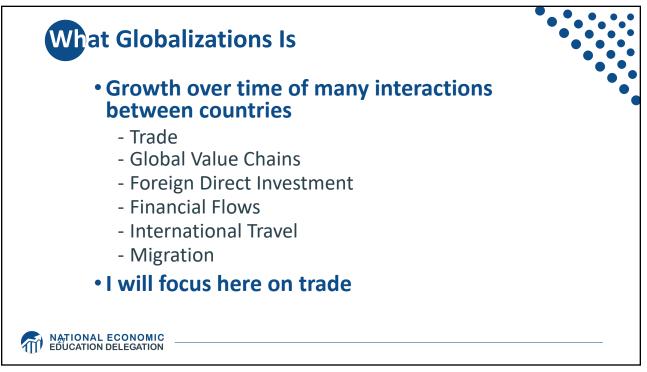

| • Example: The iPhone assembled in China from parts: |                                                                                                   |
|------------------------------------------------------|---------------------------------------------------------------------------------------------------|
| Part                                                 | Come from                                                                                         |
| Accelerometers                                       | Germany, the US, South Korea, China, Japan, and Taiwan.                                           |
| Audio chips                                          | US, UK, China, South Korea, Taiwan, Japan, and Singapore.