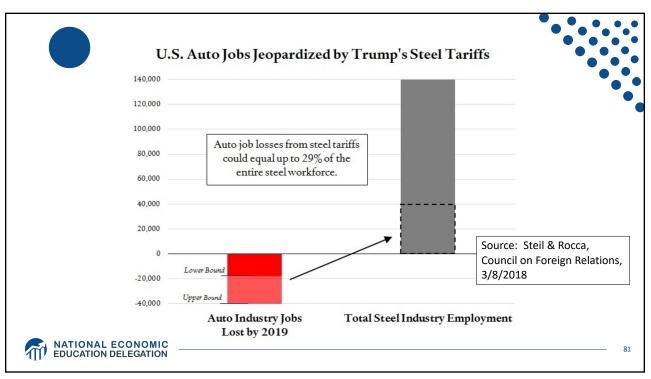

|
| Compasses                                            | AKM Semiconductor (Japan) with plants in the US, France, England, China, South Korea, and Taiwan. |
| Glass screen                                         | Corning (US) with plants in twenty-six countries.                                                 |
| Gyroscopes                                           | Switzerland                                                                                       |
| and many more                                        |                                                                                                   |























































Source: Europa.eu







<text>

























































## in the provided state of the provid