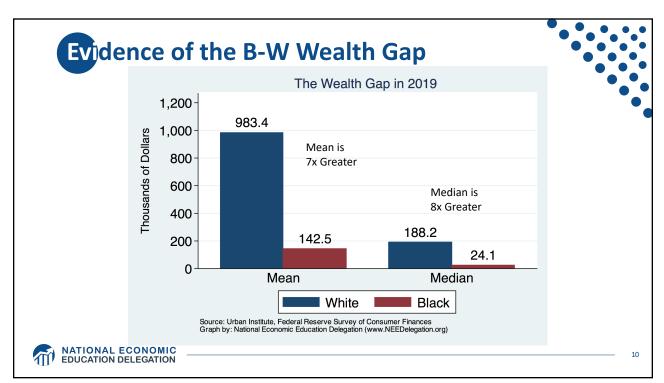

| • Example: The iPhone assembled in China from parts: |                                                                                                   |
|------------------------------------------------------|---------------------------------------------------------------------------------------------------|
| Part                                                 | Come from                                                                                         |
| Accelerometers                                       | Germany, the US, South Korea, China, Japan, and Taiwan.                                           |
| Audio chips                                          | US, UK, China, South Korea, Taiwan, Japan,