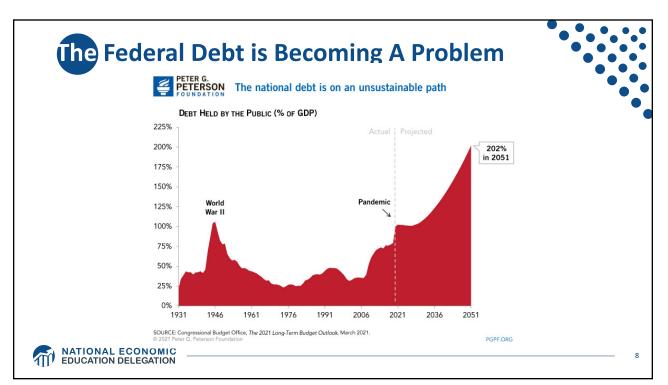

| • Example: The iPhone assembled in China from parts: |                                                                                                   |
|------------------------------------------------------|---------------------------------------------------------------------------------------------------|
| Part                                                 | Come from                                                                                         |
| Accelerometers                                       | Germany, the US, South Korea, China, Japan, and Taiwan.                                           |
| Audio chips                                          | US, UK, China, South Korea, Taiwan, Jap