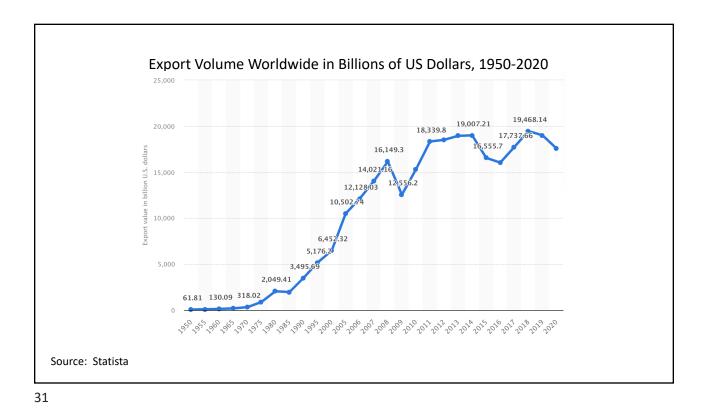

| • Example: The iPhone assembled in China from parts: |                                                                                                   |
|------------------------------------------------------|---------------------------------------------------------------------------------------------------|
| Part                                                 | Come from                                                                                         |
| Accelerometers                                       | Germany, the US, South Korea, China, Japan, and Taiwan.                                           |
| Audio chips                                          | US, UK, China, South Korea, Taiwan, Japan, and Singapore.