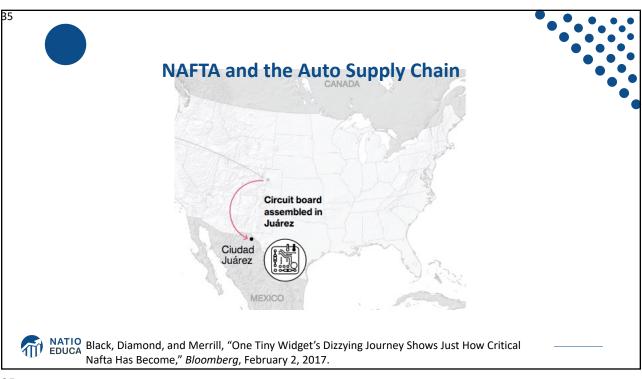

| • Example: The iPhone assembled in China from parts: |                                                                                                   |
|------------------------------------------------------|---------------------------------------------------------------------------------------------------|
| Part                                                 | Come from                                                                                         |
| Accelerometers                                       | Germany, the US, South Korea, China, Japan, and Taiwan.                                           |
| Audio chips                                          | US, UK, China, South Korea, Taiwan, Japan, and Singapore.