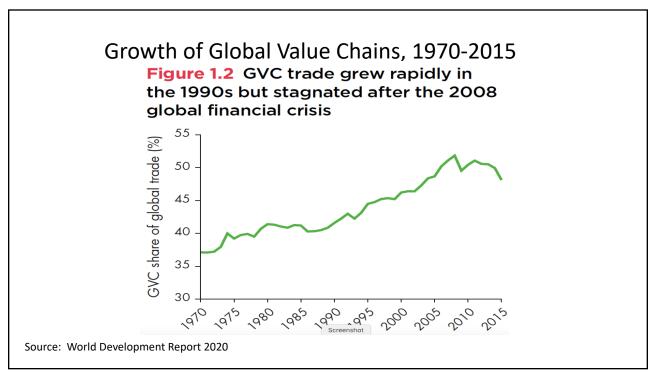

| • Example: The iPhone assembled in China from parts: |                                                                                                   |
|------------------------------------------------------|---------------------------------------------------------------------------------------------------|
| Part                                                 | Come from                                                                                         |
| Accelerometers                                       | Germany, the US, South Korea, China, Japan, and Taiwan.                                           |
| Audio chips                                          | US, UK, China, South Korea, Taiwan, Japan, and Singapore.                                         |
| Batteries