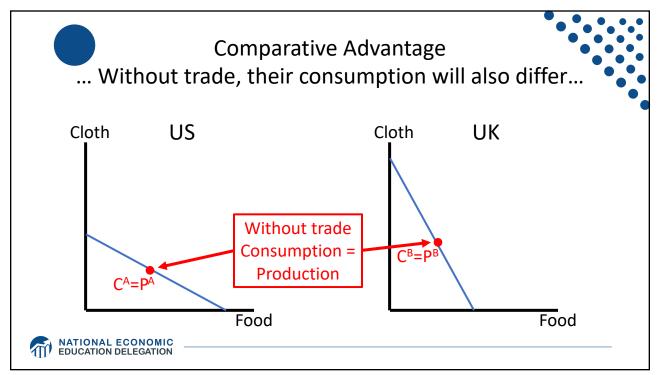

|
| Chips for 3G/4G/LTE networking                       | Qualcomm (US)                                                                                     |
| Compasses                                            | AKM Semiconductor (Japan) with plants in the US, France, England, China, South Korea, and Taiwan. |
| Glass screen                                         | Corning (US) with plants in twenty-six countries.                                                 |
| Gyroscopes                                           | Switzerland                                                                                       |
| and many more                                        |                                                                                                   |























































Source: Europa.eu







<text>

























































## in the provided state of the provid