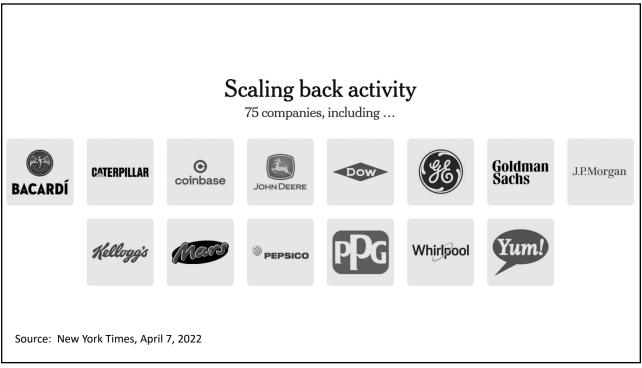

| Apr 21                                                                                               |                                                                                                                                                              |                                                                                                                      |
|                   | NOT using sand<br>India<br>Mexico<br>Brazil<br>China<br>Argentina<br>Indonesia<br>Turkey<br>S Africa | NOT using sanctions<br>India Feb 24<br>Mexico Mar 1<br>Brazil Mar 1<br>China Mar 2<br>Argentina Mar 4<br>Indonesia Mar 9<br>Turkey Mar 13<br>S Africa Mar 17 | NOT using sanctionsIndiaFeb 24MexicoMar 1BrazilMar 1ChinaMar 2ArgentinaMar 4IndonesiaMar 9TurkeyMar 13S AfricaMar 17 |























































| • Example: The iP            | Phone assembled in China from parts:                                                              |
|------------------------------|---------------------------------------------------------------------------------------------------|
| Part                         | Come from                                                                                         |
| Accelerometers               | Germany, the US, South Korea, China, Japan, and Taiwan.                                           |
| Audio chips                  | US, UK, China, South Korea, Taiwan, Japan, and Singapore.                                         |
| Batteries                    | Samsung (South Korea), which has factories in eighty cou