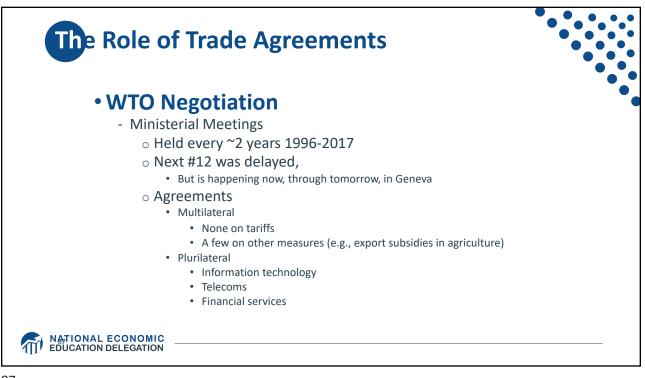

|
| Chips for 3G/4G/LTE networki | ing Qualcomm (US)                                                                                 |
| Compasses                    | AKM Semiconductor (Japan) with plants in the US, France, England, China, South Korea, and Taiwan. |
| Glass screen                 | Corning (US) with plants in twenty-six countries.                                                 |
| Gyroscopes                   | Switzerland                                                                                       |
| and many more                |                                                                                                   |























































Source: Europa.eu