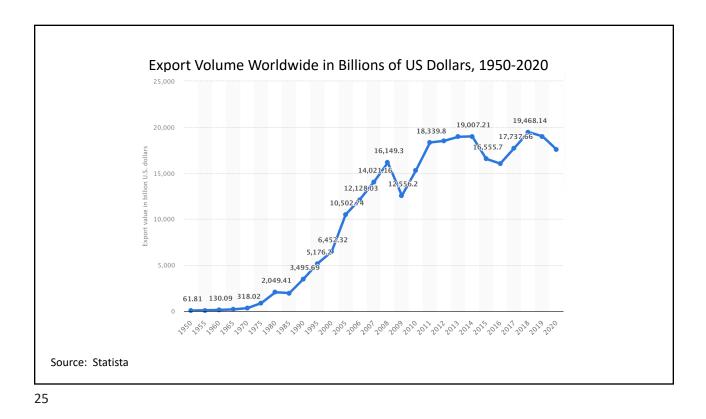

|                                                                                                                                                              |                                                                                                                      |
|                   | NOT using sand<br>India<br>Mexico<br>Brazil<br>China<br>Argentina<br>Indonesia<br>Turkey<br>S Africa | NOT using sanctions<br>India Feb 24<br>Mexico Mar 1<br>Brazil Mar 1<br>China Mar 2<br>Argentina Mar 4<br>Indonesia Mar 9<br>Turkey Mar 13<br>S Africa Mar 17 | NOT using sanctionsIndiaFeb 24MexicoMar 1BrazilMar 1ChinaMar 2ArgentinaMar 4IndonesiaMar 9TurkeyMar 13S AfricaMar 17 |























































| • Example: The iP            | Phone assembled in China from parts:                                                              |
|------------------------------|---------------------------------------------------------------------------------------------------|
| Part                         | Come from                                                                                         |
| Accelerometers               | Germany, the US, South Korea, China, Japan, and Taiwan.                                           |
| Audio chips                  | US, UK, China, South Korea, Taiwan, Japan, and Singapore.                                         |
| Batteries                    | Samsung (South Korea), which has factories in eighty countries.