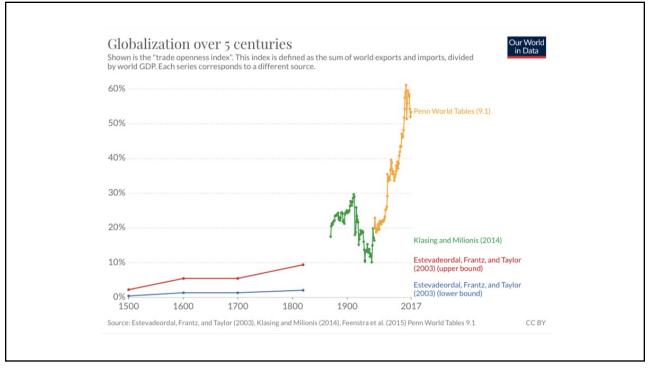

|                                                                                                                                                              |                                                                                                                      |
|                   | NOT using sand<br>India<br>Mexico<br>Brazil<br>China<br>Argentina<br>Indonesia<br>Turkey<br>S Africa | NOT using sanctions<br>India Feb 24<br>Mexico Mar 1<br>Brazil Mar 1<br>China Mar 2<br>Argentina Mar 4<br>Indonesia Mar 9<br>Turkey Mar 13<br>S Africa Mar 17 | NOT using sanctionsIndiaFeb 24MexicoMar 1BrazilMar 1ChinaMar 2ArgentinaMar 4IndonesiaMar 9TurkeyMar 13S AfricaMar 17 |























































| • Example: The iP            | Phone assembled in China from parts:                                                              |
|------------------------------|---------------------------------------------------------------------------------------------------|
| Part                         | Come from                                                                                         |
| Accelerometers               | Germany, the US, South Korea, China, Japan, and Taiwan.                                           |
| Audio chips                  | US, UK, China, South Korea, Taiwan, Japan, and Singapore.                                         |
| Batteries                    | Samsung (South Korea), which has factories in eighty countries.