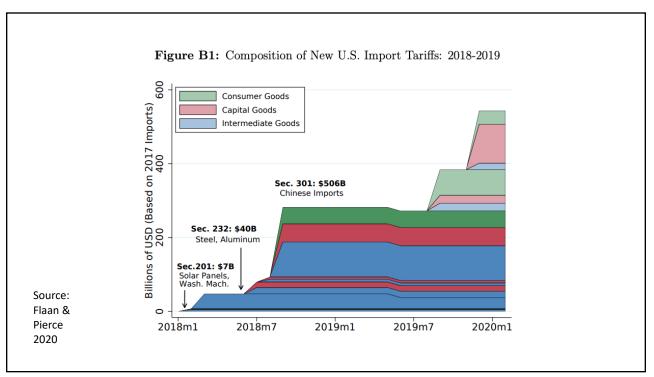

y countries                                |
| Chips for 3G/4G/LTE networki | ing Qualcomm (US)                                                                                 |
| Compasses                    | AKM Semiconductor (Japan) with plants in the US, France, England, China, South Korea, and Taiwan. |
| Glass screen                 | Corning (US) with plants in twenty-six countries.                                                 |
| Gyroscopes                   | Switzerland                                                                                       |
| and many more                |                                                                                                   |























































Source: Europa.eu