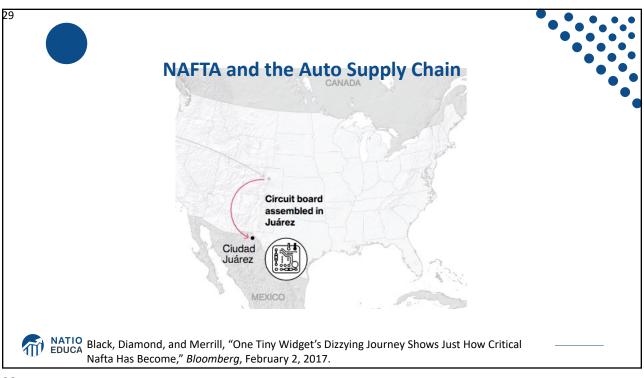

|                                                                                                                                                              |                                                                                                                      |
|                   | NOT using sand<br>India<br>Mexico<br>Brazil<br>China<br>Argentina<br>Indonesia<br>Turkey<br>S Africa | NOT using sanctions<br>India Feb 24<br>Mexico Mar 1<br>Brazil Mar 1<br>China Mar 2<br>Argentina Mar 4<br>Indonesia Mar 9<br>Turkey Mar 13<br>S Africa Mar 17 | NOT using sanctionsIndiaFeb 24MexicoMar 1BrazilMar 1ChinaMar 2ArgentinaMar 4IndonesiaMar 9TurkeyMar 13S AfricaMar 17 |























































| • Example: The iP            | Phone assembled in China from parts:                                                              |
|------------------------------|---------------------------------------------------------------------------------------------------|
| Part                         | Come from                                                                                         |
| Accelerometers               | Germany, the US, South Korea, China, Japan, and Taiwan.                                           |
| Audio chips                  | US, UK, China, South Korea, Taiwan, Japan, and Singapore.                                         |
| Batteries                    | Samsung (South Korea), which has factories in eighty countries.