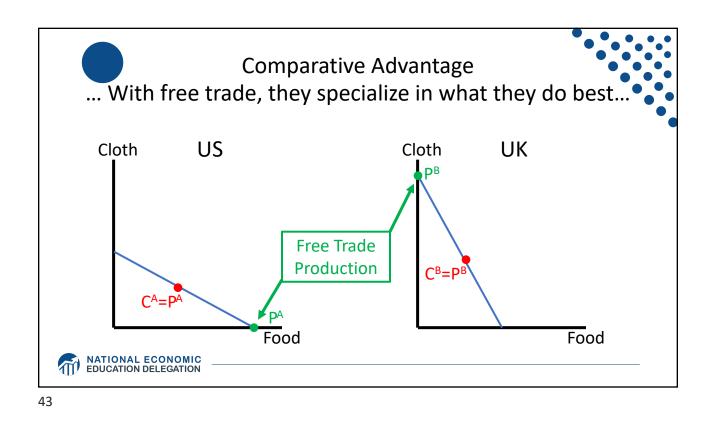

| Qualcomm (US) and Sony (Japan), both with plants in many countries                                |
| Chips for 3G/4G/LTE networki | ing Qualcomm (US)                                                                                 |
| Compasses                    | AKM Semiconductor (Japan) with plants in the US, France, England, China, South Korea, and Taiwan. |
| Glass screen                 | Corning (US) with plants in twenty-six countries.                                                 |
| Gyroscopes                   | Switzerland                                                                                       |
| and many more                |                                                                                                   |























































Source: Europa.eu