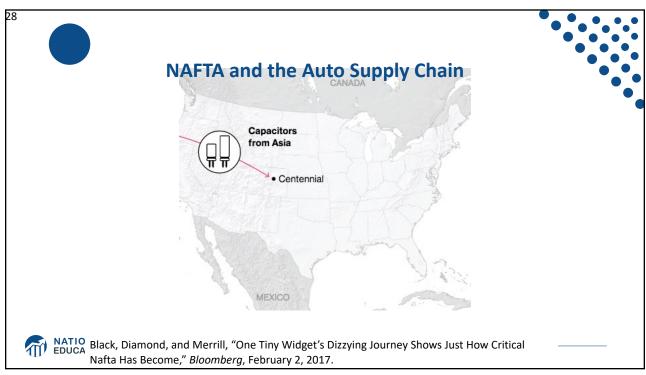

|                                                                                                                                                              |                                                                                                                      |
|                   | NOT using sand<br>India<br>Mexico<br>Brazil<br>China<br>Argentina<br>Indonesia<br>Turkey<br>S Africa | NOT using sanctions<br>India Feb 24<br>Mexico Mar 1<br>Brazil Mar 1<br>China Mar 2<br>Argentina Mar 4<br>Indonesia Mar 9<br>Turkey Mar 13<br>S Africa Mar 17 | NOT using sanctionsIndiaFeb 24MexicoMar 1BrazilMar 1ChinaMar 2ArgentinaMar 4IndonesiaMar 9TurkeyMar 13S AfricaMar 17 |























































| • Example: The iP            | Phone assembled in China from parts:                                                              |
|------------------------------|---------------------------------------------------------------------------------------------------|
| Part                         | Come from                                                                                         |
| Accelerometers               | Germany, the US, South Korea, China, Japan, and Taiwan.                                           |
| Audio chips                  | US, UK, China, South Korea, Taiwan, Japan, and Singapore.                                         |
| Batteries                    | Samsung (South Korea), which has factories in eighty countries.