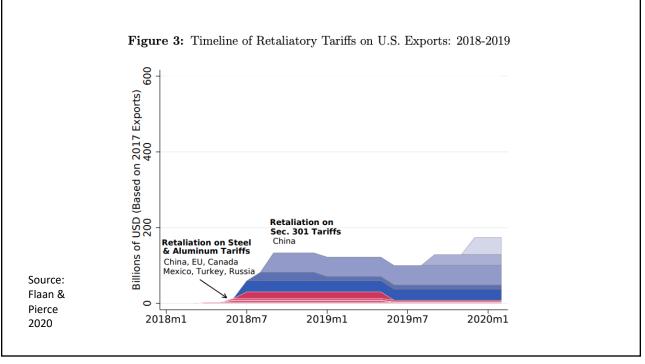

countries                                |
| Chips for 3G/4G/LTE networki | ing Qualcomm (US)                                                                                 |
| Compasses                    | AKM Semiconductor (Japan) with plants in the US, France, England, China, South Korea, and Taiwan. |
| Glass screen                 | Corning (US) with plants in twenty-six countries.                                                 |
| Gyroscopes                   | Switzerland                                                                                       |
| and many more                |                                                                                                   |























































Source: Europa.eu