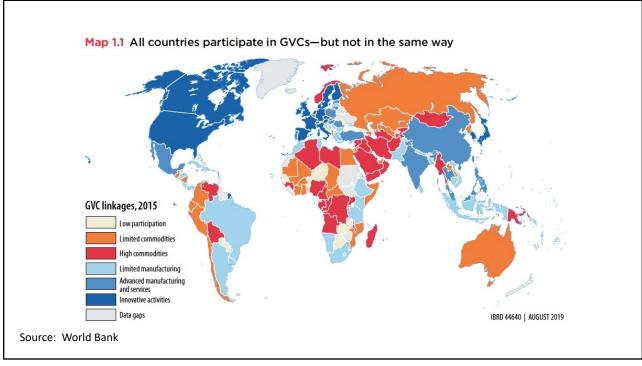

| Cameras                      | Qualcomm (US) and Sony (Japan), both with plants in many countries                                |
| Chips for 3G/4G/LTE networki | ing Qualcomm (US)                                                                                 |
| Compasses                    | AKM Semiconductor (Japan) with plants in the US, France, England, China, South Korea, and Taiwan. |
| Glass screen                 | Corning (US) with plants in twenty-six countries.                                                 |
| Gyroscopes                   | Switzerland                                                                                       |
| and many more                |                                                                                                   |























































Source: Europa.eu