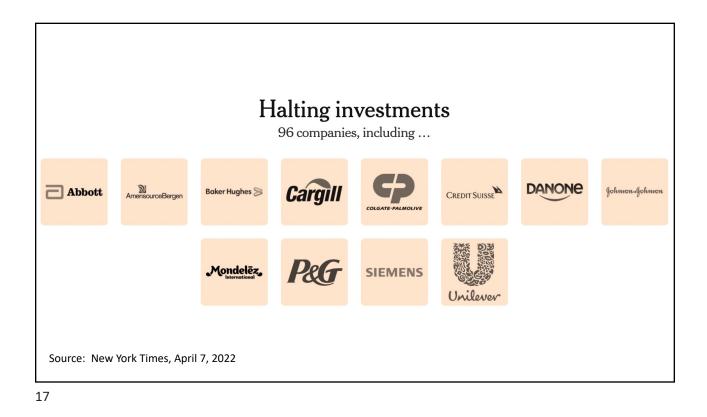

| Apr 21                                                                                               |                                                                                                                                                              |                                                                                                                      |
|                   | NOT using sand<br>India<br>Mexico<br>Brazil<br>China<br>Argentina<br>Indonesia<br>Turkey<br>S Africa | NOT using sanctions<br>India Feb 24<br>Mexico Mar 1<br>Brazil Mar 1<br>China Mar 2<br>Argentina Mar 4<br>Indonesia Mar 9<br>Turkey Mar 13<br>S Africa Mar 17 | NOT using sanctionsIndiaFeb 24MexicoMar 1BrazilMar 1ChinaMar 2ArgentinaMar 4IndonesiaMar 9TurkeyMar 13S AfricaMar 17 |























































| • Example: The iP            | Phone assembled in China from parts:                                                              |
|------------------------------|---------------------------------------------------------------------------------------------------|
| Part                         | Come from                                                                                         |
| Accelerometers               | Germany, the US, South Korea, China, Japan, and Taiwan.                                           |
| Audio chips                  | US, UK, China, South Korea, Taiwan, Japan, and Singapore.                                         |
| Batteries                    | Samsung (South Korea), which has factories in eighty count