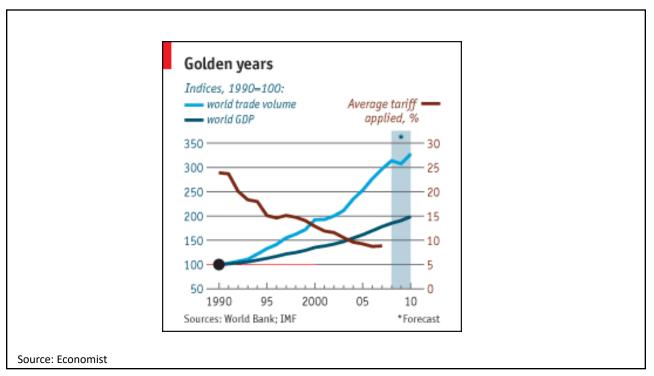

(US) and Sony (Japan), both with plants in many countries                                |
| Chips for 3G/4G/LTE networki | ing Qualcomm (US)                                                                                 |
| Compasses                    | AKM Semiconductor (Japan) with plants in the US, France, England, China, South Korea, and Taiwan. |
| Glass screen                 | Corning (US) with plants in twenty-six countries.                                                 |
| Gyroscopes                   | Switzerland                                                                                       |
| and many more                |                                                                                                   |























































Source: Europa.eu