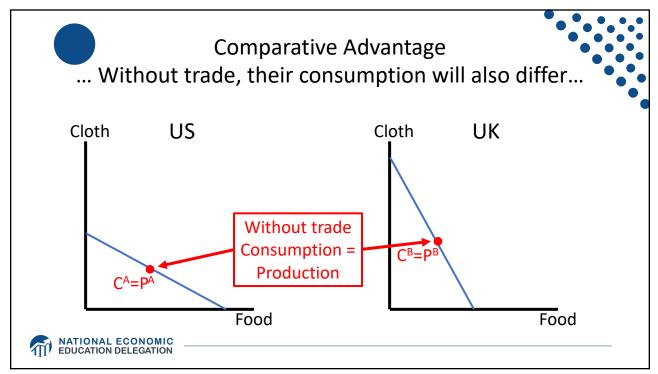

| Qualcomm (US) and Sony (Japan), both with plants in many countries                                |
| Chips for 3G/4G/LTE networki | ing Qualcomm (US)                                                                                 |
| Compasses                    | AKM Semiconductor (Japan) with plants in the US, France, England, China, South Korea, and Taiwan. |
| Glass screen                 | Corning (US) with plants in twenty-six countries.                                                 |
| Gyroscopes                   | Switzerland                                                                                       |
| and many more                |                                                                                                   |























































Source: Europa.eu