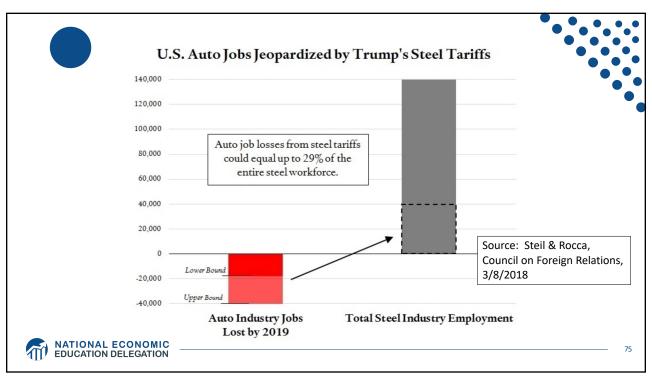

| Countries | ions, Gov'                                                               |             |  |
|-----------|--------------------------------------------------------------------------|-------------|--|
| Australia | Iceland                                                                  | Singapore   |  |
| Bahamas   | Italy                                                                    | Switzerland |  |
| Canada    | Japan                                                                    | Taiwan      |  |
| EU        | New Zealand                                                              | UK          |  |
| Finland   | Norway                                                                   | US          |  |
| France    | Poland                                                                   |             |  |
| Germany   | S Korea                                                                  |             |  |
|           | ource: Funakoshi et a<br>Updated July 7, 2022″ t<br>ncludes from July 29 |             |  |