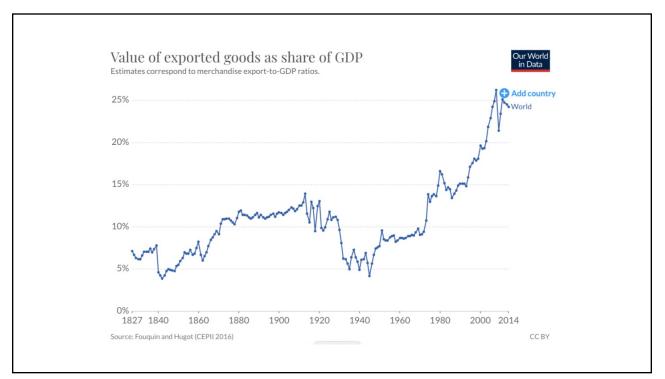

|                                                                                                                                                              |                                                                                                                      |
|                   | NOT using sand<br>India<br>Mexico<br>Brazil<br>China<br>Argentina<br>Indonesia<br>Turkey<br>S Africa | NOT using sanctions<br>India Feb 24<br>Mexico Mar 1<br>Brazil Mar 1<br>China Mar 2<br>Argentina Mar 4<br>Indonesia Mar 9<br>Turkey Mar 13<br>S Africa Mar 17 | NOT using sanctionsIndiaFeb 24MexicoMar 1BrazilMar 1ChinaMar 2ArgentinaMar 4IndonesiaMar 9TurkeyMar 13S AfricaMar 17 |























































| • Example: The iP            | Phone assembled in China from parts:                                                              |
|------------------------------|---------------------------------------------------------------------------------------------------|
| Part                         | Come from                                                                                         |
| Accelerometers               | Germany, the US, South Korea, China, Japan, and Taiwan.                                           |
| Audio chips                  | US, UK, China, South Korea, Taiwan, Japan, and Singapore.                                         |
| Batteries                    | Samsung (South Korea), which has factories in eighty countries.