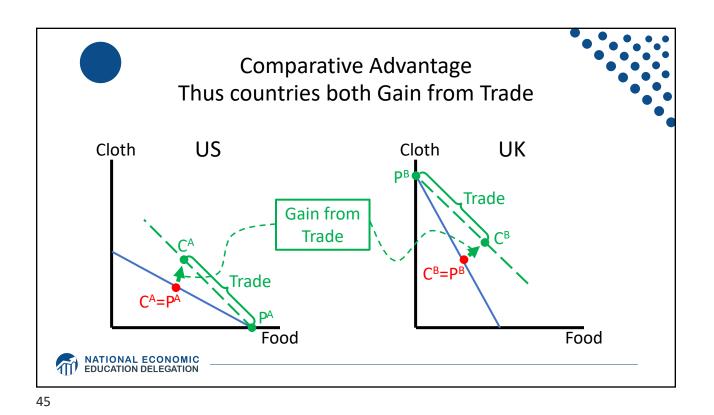

| Qualcomm (US) and Sony (Japan), both with plants in many countries                                |
| Chips for 3G/4G/LTE networki | ing Qualcomm (US)                                                                                 |
| Compasses                    | AKM Semiconductor (Japan) with plants in the US, France, England, China, South Korea, and Taiwan. |
| Glass screen                 | Corning (US) with plants in twenty-six countries.                                                 |
| Gyroscopes                   | Switzerland                                                                                       |
| and many more                |                                                                                                   |























































Source: Europa.eu