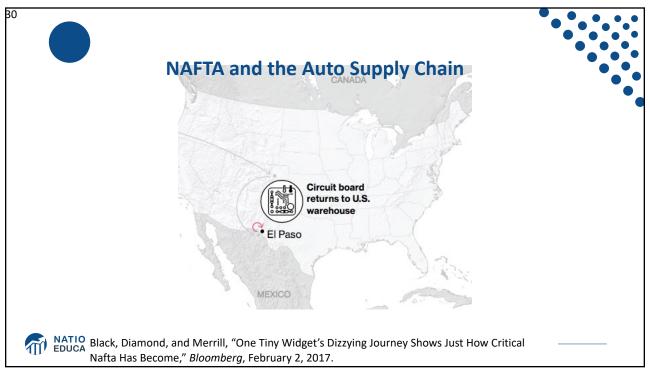

| • Example: The iP            | Phone assembled in China from parts:                                                              |
|------------------------------|---------------------------------------------------------------------------------------------------|
| Part                         | Come from                                                                                         |
| Accelerometers               | Germany, the US, South Korea, China, Japan, and Taiwan.                                           |
| Audio chips                  | US, UK, China, South Korea, Taiwan, Japan, and Singapore.                                         |
| Batteries                    | Samsung (South Korea), which has factories in eighty countries.                                   |
| Cameras                      | Qualcomm (US) and Sony (Japan), both with plants in many countries                                |
| Chips for 3G/4G/LTE networki | ing Qualcomm (US)                                                                                 |
| Compasses                    | AKM Semiconductor (Japan) with plants in the US, France, England, China, South Korea, and Taiwan. |
| Glass screen                 | Corning (US) with plants in twenty-six countries.                                                 |
| Gyroscopes                   | Switzerland                                                                                       |
| and many more                |                                                                                                   |