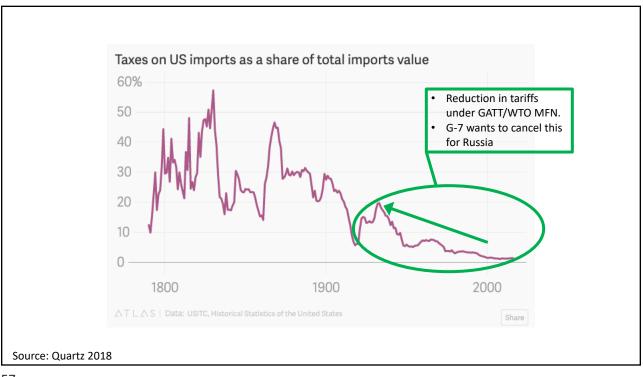

US) and Sony (Japan), both with plants in many countries                                |
| Chips for 3G/4G/LTE networki | ing Qualcomm (US)                                                                                 |
| Compasses                    | AKM Semiconductor (Japan) with plants in the US, France, England, China, South Korea, and Taiwan. |
| Glass screen                 | Corning (US) with plants in twenty-six countries.                                                 |
| Gyroscopes                   | Switzerland                                                                                       |
| and many more                |                                                                                                   |























































Source: Europa.eu