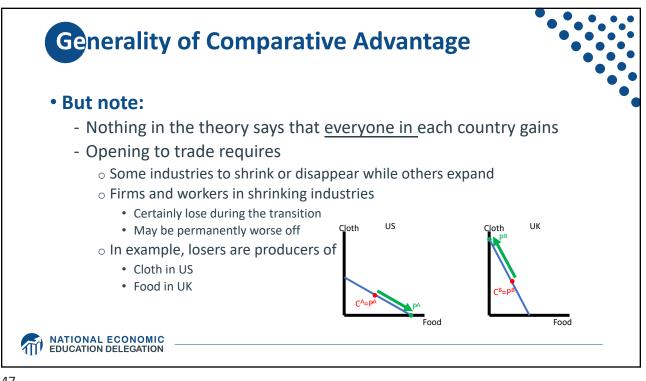

| Qualcomm (US) and Sony (Japan), both with plants in many countries                                |
| Chips for 3G/4G/LTE networki | ing Qualcomm (US)                                                                                 |
| Compasses                    | AKM Semiconductor (Japan) with plants in the US, France, England, China, South Korea, and Taiwan. |
| Glass screen                 | Corning (US) with plants in twenty-six countries.                                                 |
| Gyroscopes                   | Switzerland                                                                                       |
| and many more                |                                                                                                   |























































Source: Europa.eu