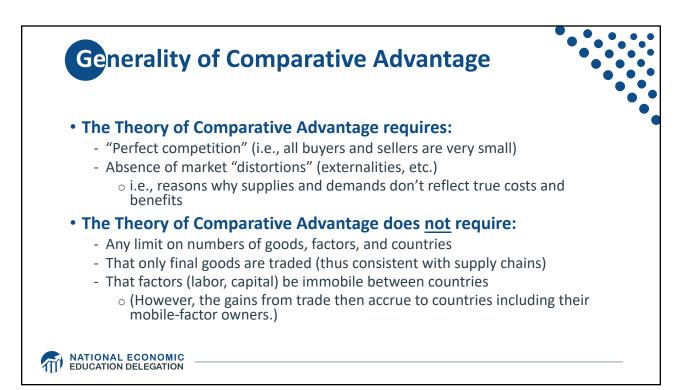

| Qualcomm (US) and Sony (Japan), both with plants in many countries                                |
| Chips for 3G/4G/LTE networki | ing Qualcomm (US)                                                                                 |
| Compasses                    | AKM Semiconductor (Japan) with plants in the US, France, England, China, South Korea, and Taiwan. |
| Glass screen                 | Corning (US) with plants in twenty-six countries.                                                 |
| Gyroscopes                   | Switzerland                                                                                       |
| and many more                |                                                                                                   |























































Source: Europa.eu