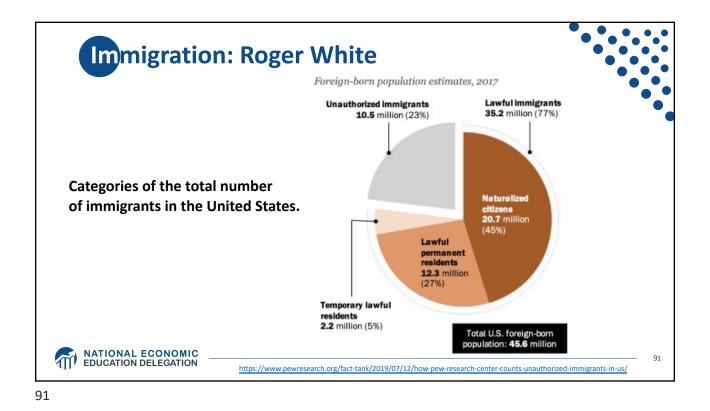

for 3G/4G/LTE networki | ing Qualcomm (US)                                                                                 |
| Compasses                    | AKM Semiconductor (Japan) with plants in the US, France, England, China, South Korea, and Taiwan. |
| Glass screen                 | Corning (US) with plants in twenty-six countries.                                                 |
| Gyroscopes                   | Switzerland                                                                                       |
| and many more                |                                                                                                   |























































Source: Europa.eu