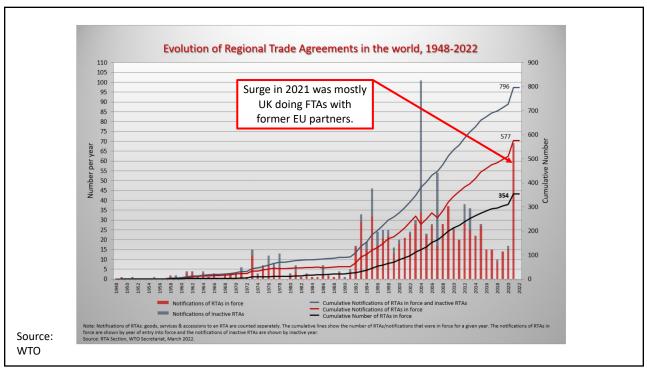

d Sony (Japan), both with plants in many countries                                |
| Chips for 3G/4G/LTE networki | ing Qualcomm (US)                                                                                 |
| Compasses                    | AKM Semiconductor (Japan) with plants in the US, France, England, China, South Korea, and Taiwan. |
| Glass screen                 | Corning (US) with plants in twenty-six countries.                                                 |
| Gyroscopes                   | Switzerland                                                                                       |
| and many more                |                                                                                                   |























































Source: Europa.eu