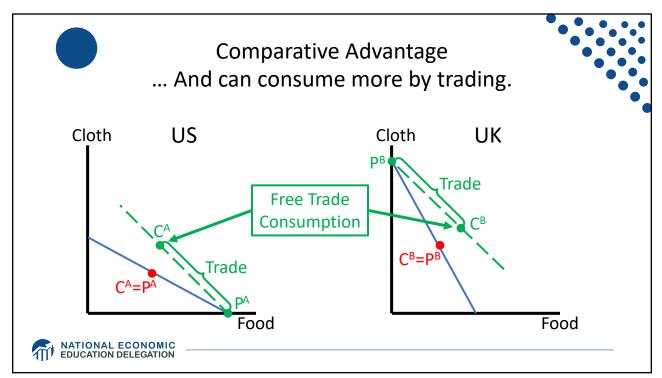

| Qualcomm (US) and Sony (Japan), both with plants in many countries                                |
| Chips for 3G/4G/LTE networki | ing Qualcomm (US)                                                                                 |
| Compasses                    | AKM Semiconductor (Japan) with plants in the US, France, England, China, South Korea, and Taiwan. |
| Glass screen                 | Corning (US) with plants in twenty-six countries.                                                 |
| Gyroscopes                   | Switzerland                                                                                       |
| and many more                |                                                                                                   |























































Source: Europa.eu