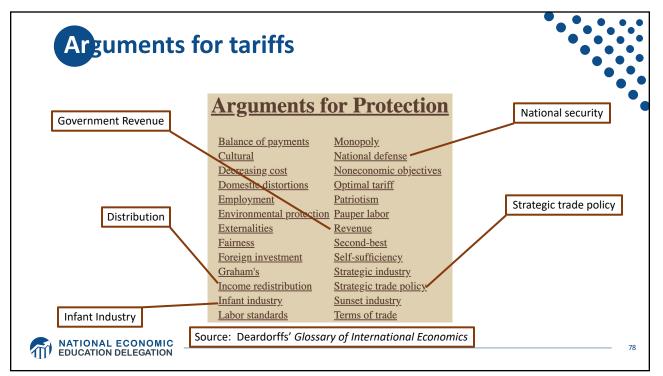

| Countries | ions, Gov'                                                               |             |  |
|-----------|--------------------------------------------------------------------------|-------------|--|
| Australia | Iceland                                                                  | Singapore   |  |
| Bahamas   | Italy                                                                    | Switzerland |  |
| Canada    | Japan                                                                    | Taiwan      |  |
| EU        | New Zealand                                                              | UK          |  |
| Finland   | Norway                                                                   | US          |  |
| France    | Poland                                                                   |             |  |
| Germany   | S Korea                                                                  |             |  |
|           | ource: Funakoshi et a<br>Updated July 7, 2022″ t<br>ncludes from July 29 |             |  |