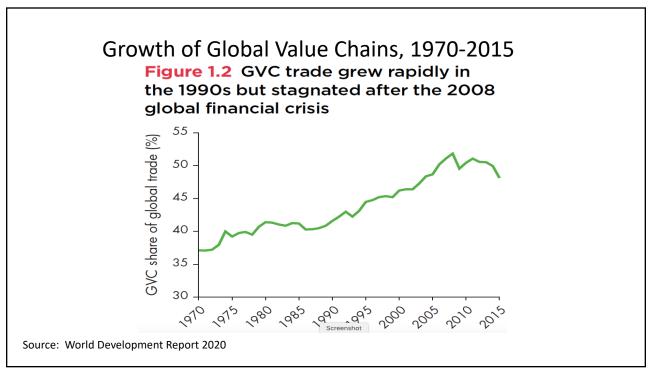

| • Example: The iP            | Phone assembled in China from parts:                                                              |
|------------------------------|---------------------------------------------------------------------------------------------------|
| Part                         | Come from                                                                                         |
| Accelerometers               | Germany, the US, South Korea, China, Japan, and Taiwan.                                           |
| Audio chips                  | US, UK, China, South Korea, Taiwan, Japan, and Singapore.                                         |
| Batteries                    | Samsung (South Korea), which has factories in eighty countries.                                   |
| Cameras                      | Qualcomm (US) and Sony (Japan), both with plants in many countries                                |
| Chips for 3G/4G/LTE networki | ing Qualcomm (US)                                                                                 |
| Compasses                    | AKM Semiconductor (Japan) with plants in the US, France, England, China, South Korea, and Taiwan. |
| Glass screen                 | Corning (US) with plants in twenty-six countries.                                                 |
| Gyroscopes                   | Switzerland                                                                                       |
| and many more                |                                                                                                   |