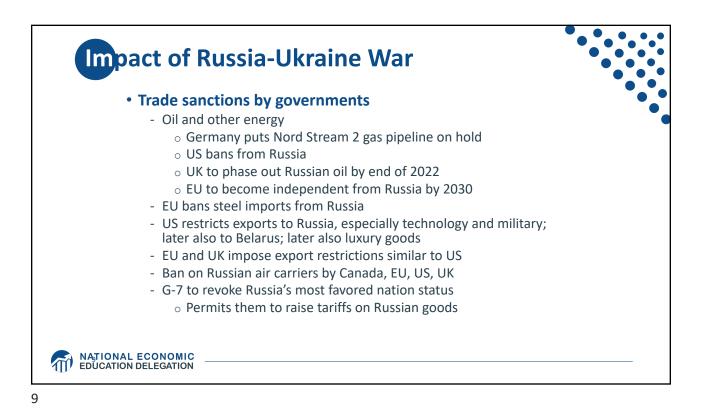

| Countries | ions, Gov'                                                               |             |  |
|-----------|--------------------------------------------------------------------------|-------------|--|
| Australia | Iceland                                                                  | Singapore   |  |
| Bahamas   | Italy                                                                    | Switzerland |  |
| Canada    | Japan                                                                    | Taiwan      |  |
| EU        | New Zealand                                                              | UK          |  |
| Finland   | Norway                                                                   | US          |  |
| France    | Poland                                                                   |             |  |
| Germany   | S Korea                                                                  |             |  |
|           | ource: Funakoshi et a<br>Updated July 7, 2022″ t<br>ncludes from July 29 |             |  |