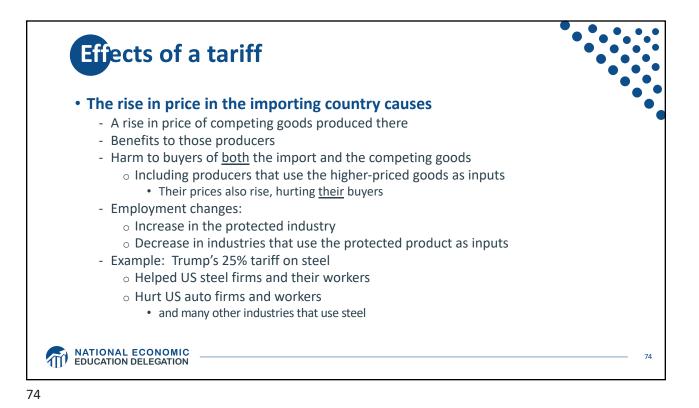

|
| Chips for 3G/4G/LTE networki | ing Qualcomm (US)                                                                                 |
| Compasses                    | AKM Semiconductor (Japan) with plants in the US, France, England, China, South Korea, and Taiwan. |
| Glass screen                 | Corning (US) with plants in twenty-six countries.                                                 |
| Gyroscopes                   | Switzerland                                                                                       |
| and many more                |                                                                                                   |























































Source: Europa.eu