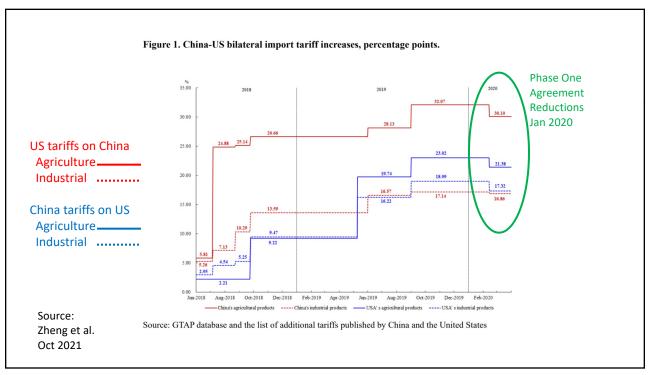

| Countries | ions, Gov'                                                               |             |  |
|-----------|--------------------------------------------------------------------------|-------------|--|
| Australia | Iceland                                                                  | Singapore   |  |
| Bahamas   | Italy                                                                    | Switzerland |  |
| Canada    | Japan                                                                    | Taiwan      |  |
| EU        | New Zealand                                                              | UK          |  |
| Finland   | Norway                                                                   | US          |  |
| France    | Poland                                                                   |             |  |
| Germany   | S Korea                                                                  |             |  |
|           | ource: Funakoshi et a<br>Updated July 7, 2022″ t<br>ncludes from July 29 |             |  |