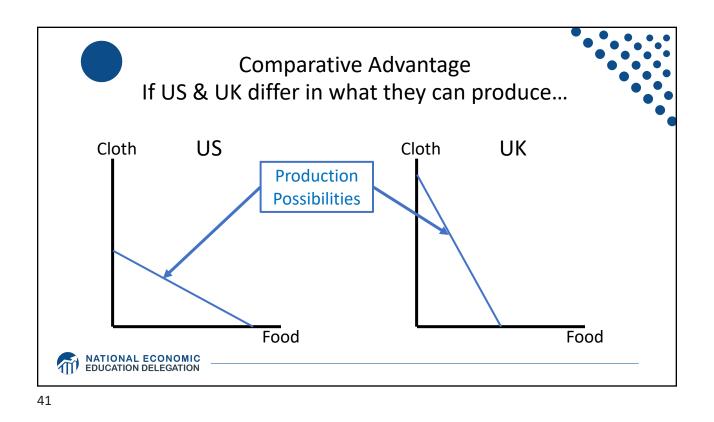

| Qualcomm (US) and Sony (Japan), both with plants in many countries                                |
| Chips for 3G/4G/LTE networki | ing Qualcomm (US)                                                                                 |
| Compasses                    | AKM Semiconductor (Japan) with plants in the US, France, England, China, South Korea, and Taiwan. |
| Glass screen                 | Corning (US) with plants in twenty-six countries.                                                 |
| Gyroscopes                   | Switzerland                                                                                       |
| and many more                |                                                                                                   |























































Source: Europa.eu