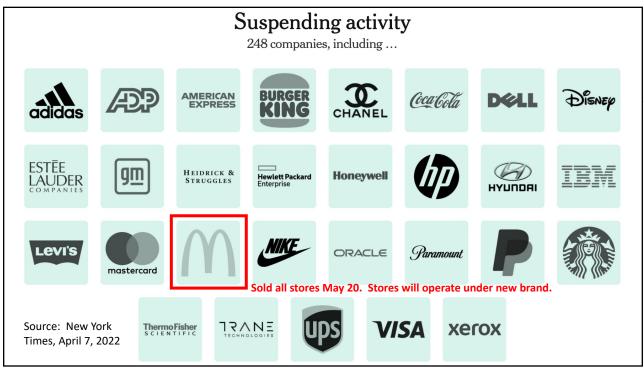

| Apr 21                                                                                               |                                                                                                                                                              |                                                                                                                      |
|                   | NOT using sand<br>India<br>Mexico<br>Brazil<br>China<br>Argentina<br>Indonesia<br>Turkey<br>S Africa | NOT using sanctions<br>India Feb 24<br>Mexico Mar 1<br>Brazil Mar 1<br>China Mar 2<br>Argentina Mar 4<br>Indonesia Mar 9<br>Turkey Mar 13<br>S Africa Mar 17 | NOT using sanctionsIndiaFeb 24MexicoMar 1BrazilMar 1ChinaMar 2ArgentinaMar 4IndonesiaMar 9TurkeyMar 13S AfricaMar 17 |























































| • Example: The iP            | Phone assembled in China from parts:                                                              |
|------------------------------|---------------------------------------------------------------------------------------------------|
| Part                         | Come from                                                                                         |
| Accelerometers               | Germany, the US, South Korea, China, Japan, and Taiwan.                                           |
| Audio chips                  | US, UK, China, South Korea, Taiwan, Japan, and Singapore.                                         |
| Batteries                    | Samsung (South Korea), which has factories in eighty c