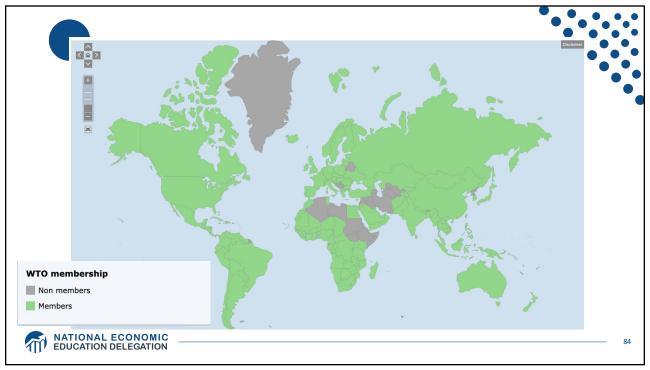

|
| Chips for 3G/4G/LTE networki | ing Qualcomm (US)                                                                                 |
| Compasses                    | AKM Semiconductor (Japan) with plants in the US, France, England, China, South Korea, and Taiwan. |
| Glass screen                 | Corning (US) with plants in twenty-six countries.                                                 |
| Gyroscopes                   | Switzerland                                                                                       |
| and many more                |                                                                                                   |























































Source: Europa.eu