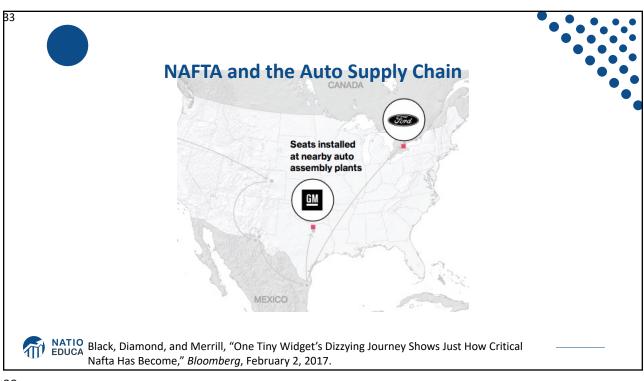

| • Example: The iP            | Phone assembled in China from parts:                                                              |
|------------------------------|---------------------------------------------------------------------------------------------------|
| Part                         | Come from                                                                                         |
| Accelerometers               | Germany, the US, South Korea, China, Japan, and Taiwan.                                           |
| Audio chips                  | US, UK, China, South Korea, Taiwan, Japan, and Singapore.                                         |
| Batteries                    | Samsung (South Korea), which has factories in eighty countries.                                   |
| Cameras                      | Qualcomm (US) and Sony (Japan), both with plants in many countries                                |
| Chips for 3G/4G/LTE networki | ing Qualcomm (US)                                                                                 |
| Compasses                    | AKM Semiconductor (Japan) with plants in the US, France, England, China, South Korea, and Taiwan. |
| Glass screen                 | Corning (US) with plants in twenty-six countries.                                                 |
| Gyroscopes                   | Switzerland                                                                                       |
| and many more                |                                                                                                   |