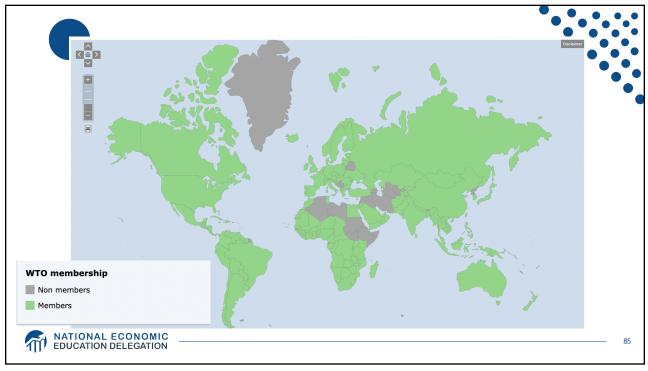

| Russian Targe | ts |             |    |             |    |  |
|---------------|----|-------------|----|-------------|----|--|
| Airlines      | 2  | Generals    | 1  | Oligarchs   | 23 |  |
| Banks         | 9  | Government  | 1  | Retail      | 1  |  |
| Cnt. Banks    | 5  | Lawmakers   | 2  | Ships       | 5  |  |
| Commodity     | 1  | Lux. goods  | 1  | Sv wlth fnd | 1  |  |
| Companies     | 19 | Media       | 2  | Tax service | 1  |  |
| Economy       | 3  | Mil. Comps. | 14 | Tech        | 1  |  |
| Entities      | 3  | Mining      | 2  | Transit     | 1  |  |
| Finance       | 1  | Oil         | 2  |             |    |  |
| Gas           | 1  | Oil imports | 6  |             |    |  |