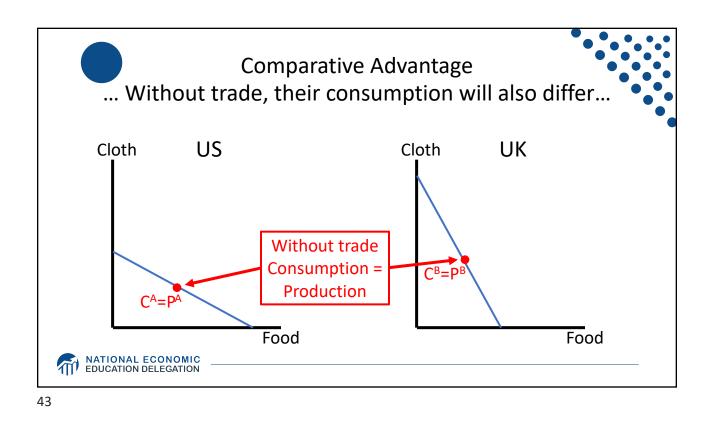

#### **Supply Chains** • Example: The iPhone assembled in China from parts: Come from Part Accelerometers Germany, the US, South Korea, China, Japan, and Taiwan. Audio chips US, UK, China, South Korea, Taiwan, Japan, and Singapore. **Batteries** Samsung (South Korea), which has factories in eighty countries. Cameras Qualcomm (US) and Sony (Japan), both with plants in many countries Chips for 3G/4G/LTE networking Qualcomm (US) Compasses AKM Semiconductor (Japan) with plants in the US, France, England, China, South Korea, and Taiwan. Glass screen Corning (US) with plants in twenty-six countries. Gyroscopes Switzerland ... and many more Source: Krueger 2020, International Trade (What Everyone Needs to Know), p. 254 NATIONAL ECONOMIC EDUCATION DELEGATION 37