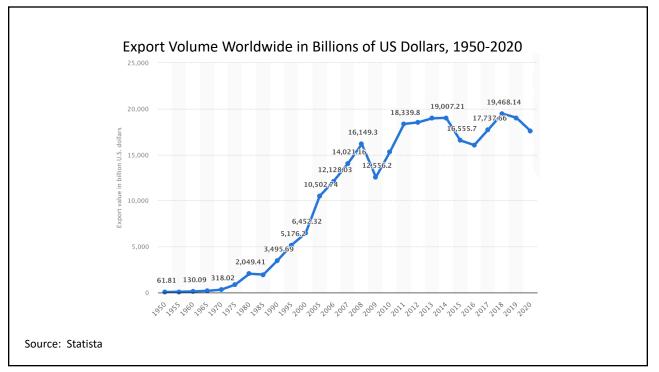

|               |    |
|                         | Brazil        | Mar 1                    |               |    |
|                         | China         | Mar 2                    |               |    |
|                         | Argentina     | Mar 4                    |               |    |
|                         | Indonesia     | Mar 9                    |               |    |
|                         | Turkey        | Mar 13                   |               |    |
|                         | S Africa      | Mar 17                   |               |    |
| Source: Bown            | Serbia        | Apr 21                   |               |    |
| NATIONAL ECONOMIC —     |               |                          | m             | 13 |





















































#### **Supply Chains** • Example: The iPhone assembled in China from parts: Come from Part Accelerometers Germany, the US, South Korea, China, Japan, and Taiwan. Audio chips US, UK, China, South Korea, Taiwan, Japan, and Singapore. **Batteries** Samsung (South Korea), which has factories in eighty countries. Cameras Qualcomm (US) and Sony (Japan), both with plants in many countries Chips for 3G/4G/LTE networking Qualcomm (US) Compasses AKM Semiconductor (Japan) with plants in the US, France, England, China, South Korea, and Taiwan. Glass screen Corning (US) with plants in twenty-six countries. Gyroscopes Switzerland ... and many more Source: Krueger 2020, International Trade (What Everyone Needs to Know), p. 254 NATIONAL ECONOMIC EDUCATION DELEGATION 37