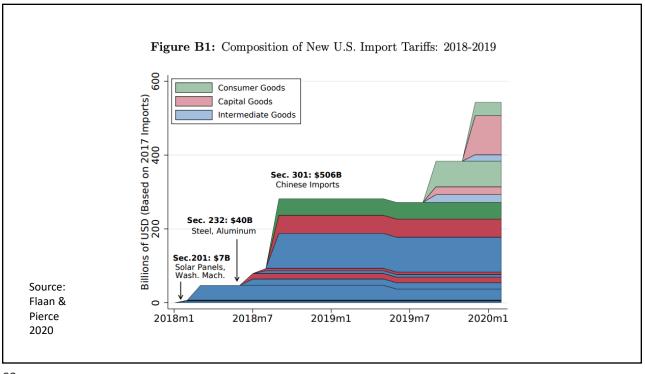

e: The iPhone assembled in China from parts: Come from Part Accelerometers Germany, the US, South Korea, China, Japan, and Taiwan. Audio chips US, UK, China, South Korea, Taiwan, Japan, and Singapore. **Batteries** Samsung (South Korea), which has factories in eighty countries. Cameras Qualcomm (US) and Sony (Japan), both with plants in many countries Chips for 3G/4G/LTE networking Qualcomm (US) Compasses AKM Semiconductor (Japan) with plants in the US, France, England, China, South Korea, and Taiwan. Glass screen Corning (US) with plants in twenty-six countries. Gyroscopes Switzerland ... and many more Source: Krueger 2020, International Trade (What Everyone Needs to Know), p. 254 NATIONAL ECONOMIC EDUCATION DELEGATION 37