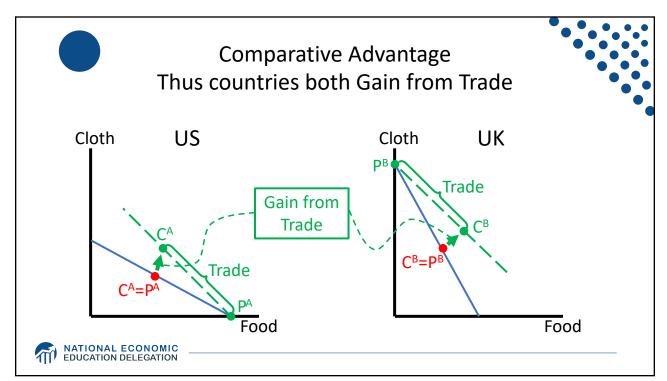

#### **Supply Chains** • Example: The iPhone assembled in China from parts: Come from Part Accelerometers Germany, the US, South Korea, China, Japan, and Taiwan. Audio chips US, UK, China, South Korea, Taiwan, Japan, and Singapore. **Batteries** Samsung (South Korea), which has factories in eighty countries. Cameras Qualcomm (US) and Sony (Japan), both with plants in many countries Chips for 3G/4G/LTE networking Qualcomm (US) Compasses AKM Semiconductor (Japan) with plants in the US, France, England, China, South Korea, and Taiwan. Glass screen Corning (US) with plants in twenty-six countries. Gyroscopes Switzerland ... and many more Source: Krueger 2020, International Trade (What Everyone Needs to Know), p. 254 NATIONAL ECONOMIC EDUCATION DELEGATION 37