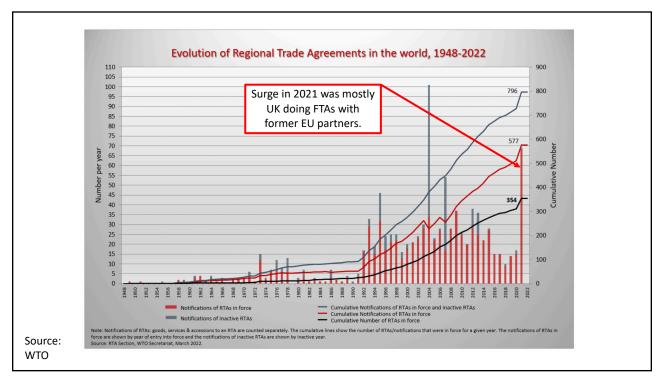

Chains** • Example: The iPhone assembled in China from parts: Come from Part Accelerometers Germany, the US, South Korea, China, Japan, and Taiwan. Audio chips US, UK, China, South Korea, Taiwan, Japan, and Singapore. **Batteries** Samsung (South Korea), which has factories in eighty countries. Cameras Qualcomm (US) and Sony (Japan), both with plants in many countries Chips for 3G/4G/LTE networking Qualcomm (US) Compasses AKM Semiconductor (Japan) with plants in the US, France, England, China, South Korea, and Taiwan. Glass screen Corning (US) with plants in twenty-six countries. Gyroscopes Switzerland ... and many more Source: Krueger 2020, International Trade (What Everyone Needs to Know), p. 254 NATIONAL ECONOMIC EDUCATION DELEGATION 37