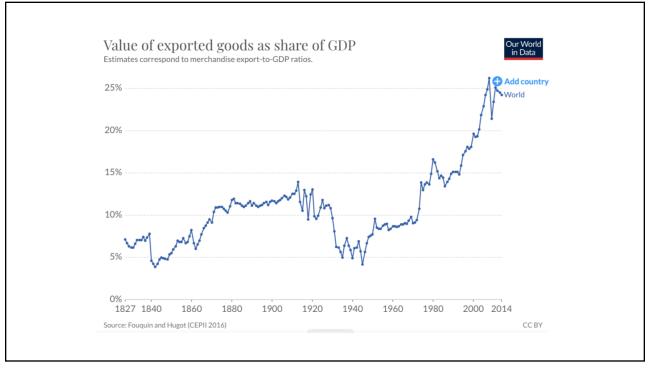

|               |    |
|                         | Brazil        | Mar 1                    |               |    |
|                         | China         | Mar 2                    |               |    |
|                         | Argentina     | Mar 4                    |               |    |
|                         | Indonesia     | Mar 9                    |               |    |
|                         | Turkey        | Mar 13                   |               |    |
|                         | S Africa      | Mar 17                   |               |    |
| Source: Bown            | Serbia        | Apr 21                   |               |    |
| NATIONAL ECONOMIC —     |               |                          | m             | 13 |





















































#### **Supply Chains** • Example: The iPhone assembled in China from parts: Come from Part Accelerometers Germany, the US, South Korea, China, Japan, and Taiwan. Audio chips US, UK, China, South Korea, Taiwan, Japan, and Singapore. **Batteries** Samsung (South Korea), which has factories in eighty countries. Cameras Qualcomm (US) and Sony (Japan), both with plants in many countries Chips for 3G/4G/LTE networking Qualcomm (US) Compasses AKM Semiconductor (Japan) with plants in the US, France, England, China, South Korea, and Taiwan. Glass screen Corning (US) with plants in twenty-six countries. Gyroscopes Switzerland ... and many more Source: Krueger 2020, International Trade (What Everyone Needs to Know), p. 254 NATIONAL ECONOMIC EDUCATION DELEGATION 37