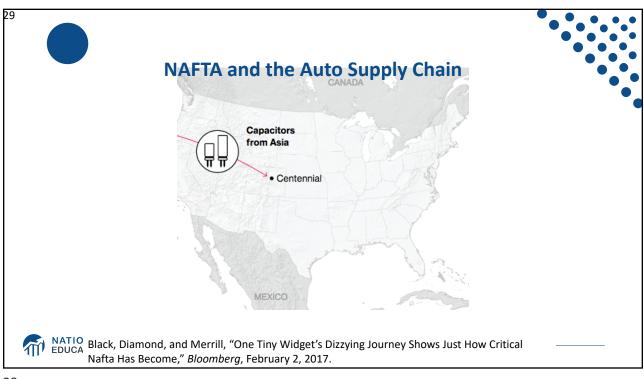

#### **Supply Chains** • Example: The iPhone assembled in China from parts: Come from Part Accelerometers Germany, the US, South Korea, China, Japan, and Taiwan. Audio chips US, UK, China, South Korea, Taiwan, Japan, and Singapore. **Batteries** Samsung (South Korea), which has factories in eighty countries. Cameras Qualcomm (US) and Sony (Japan), both with plants in many countries Chips for 3G/4G/LTE networking Qualcomm (US) Compasses AKM Semiconductor (Japan) with plants in the US, France, England, China, South Korea, and Taiwan. Glass screen Corning (US) with plants in twenty-six countries. Gyroscopes Switzerland ... and many more Source: Krueger 2020, International Trade (What Everyone Needs to Know), p. 254 NATIONAL ECONOMIC EDUCATION DELEGATION 37