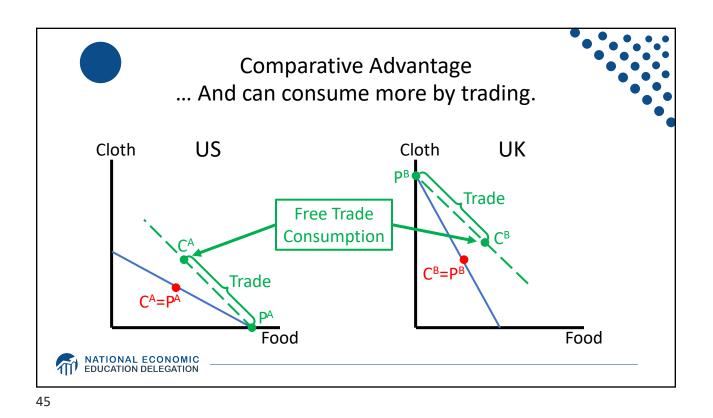

#### **Supply Chains** • Example: The iPhone assembled in China from parts: Come from Part Accelerometers Germany, the US, South Korea, China, Japan, and Taiwan. Audio chips US, UK, China, South Korea, Taiwan, Japan, and Singapore. **Batteries** Samsung (South Korea), which has factories in eighty countries. Cameras Qualcomm (US) and Sony (Japan), both with plants in many countries Chips for 3G/4G/LTE networking Qualcomm (US) Compasses AKM Semiconductor (Japan) with plants in the US, France, England, China, South Korea, and Taiwan. Glass screen Corning (US) with plants in twenty-six countries. Gyroscopes Switzerland ... and many more Source: Krueger 2020, International Trade (What Everyone Needs to Know), p. 254 NATIONAL ECONOMIC EDUCATION DELEGATION 37