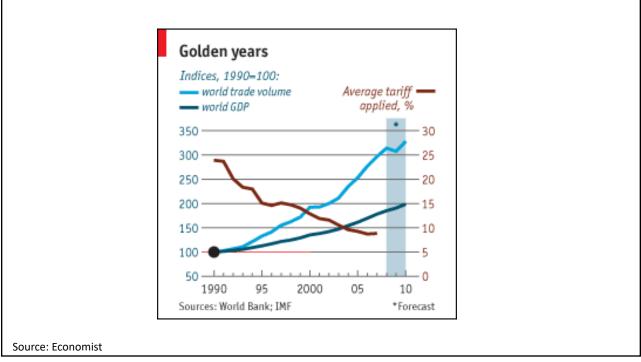

**Supply Chains** • Example: The iPhone assembled in China from parts: Come from Part Accelerometers Germany, the US, South Korea, China, Japan, and Taiwan. Audio chips US, UK, China, South Korea, Taiwan, Japan, and Singapore. **Batteries** Samsung (South Korea), which has factories in eighty countries. Cameras Qualcomm (US) and Sony (Japan), both with plants in many countries Chips for 3G/4G/LTE networking Qualcomm (US) Compasses AKM Semiconductor (Japan) with plants in the US, France, England, China, South Korea, and Taiwan. Glass screen Corning (US) with plants in twenty-six countries. Gyroscopes Switzerland ... and many more Source: Krueger 2020, International Trade (What Everyone Needs to Know), p. 254 NATIONAL ECONOMIC EDUCATION DELEGATION 37