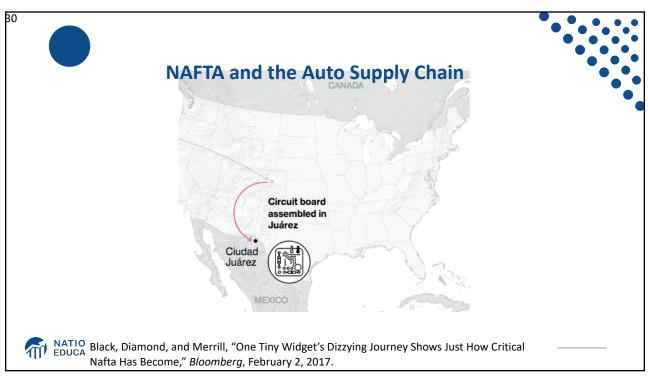

#### **Supply Chains** • Example: The iPhone assembled in China from parts: Come from Part Accelerometers Germany, the US, South Korea, China, Japan, and Taiwan. Audio chips US, UK, China, South Korea, Taiwan, Japan, and Singapore. **Batteries** Samsung (South Korea), which has factories in eighty countries. Cameras Qualcomm (US) and Sony (Japan), both with plants in many countries Chips for 3G/4G/LTE networking Qualcomm (US) Compasses AKM Semiconductor (Japan) with plants in the US, France, England, China, South Korea, and Taiwan. Glass screen Corning (US) with plants in twenty-six countries. Gyroscopes Switzerland ... and many more Source: Krueger 2020, International Trade (What Everyone Needs to Know), p. 254 NATIONAL ECONOMIC EDUCATION DELEGATION 37