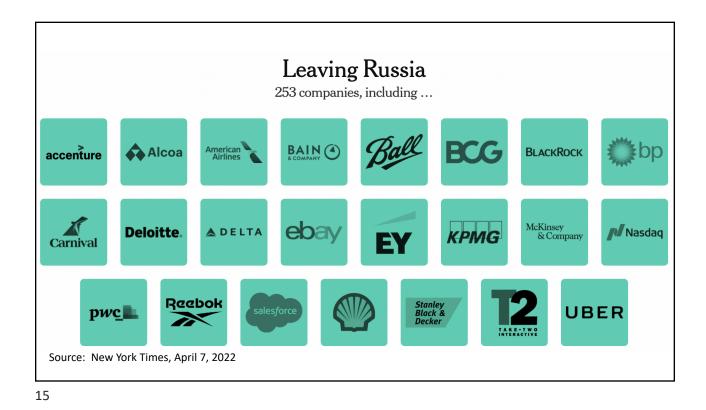

ico        | Mar 1                    |               |    |
|                         | Brazil        | Mar 1                    |               |    |
|                         | China         | Mar 2                    |               |    |
|                         | Argentina     | Mar 4                    |               |    |
|                         | Indonesia     | Mar 9                    |               |    |
|                         | Turkey        | Mar 13                   |               |    |
|                         | S Africa      | Mar 17                   |               |    |
| Source: Bown            | Serbia        | Apr 21                   |               |    |
| NATIONAL ECONOMIC —     |               |                          | m             | 13 |





















































#### **Supply Chains** • Example: The iPhone assembled in China from parts: Come from Part Accelerometers Germany, the US, South Korea, China, Japan, and Taiwan. Audio chips US, UK, China, South Korea, Taiwan, Japan, and Singapore. **Batteries** Samsung (South Korea), which has factories in eighty countries. Cameras Qualcomm (US) and Sony (Japan), both with plants in many countries Chips for 3G/4G/LTE networking Qualcomm (US) Compasses AKM Semiconductor (Japan) with plants in the US, France, England, China, South Korea, and Taiwan. Glass screen Corning (US) with plants in twenty-six countries. Gyroscopes Switzerland ... and many more Source: Krueger 2020, International Trade (What Everyone Needs to Know), p. 254 NATIONAL ECONOMIC EDUCATION