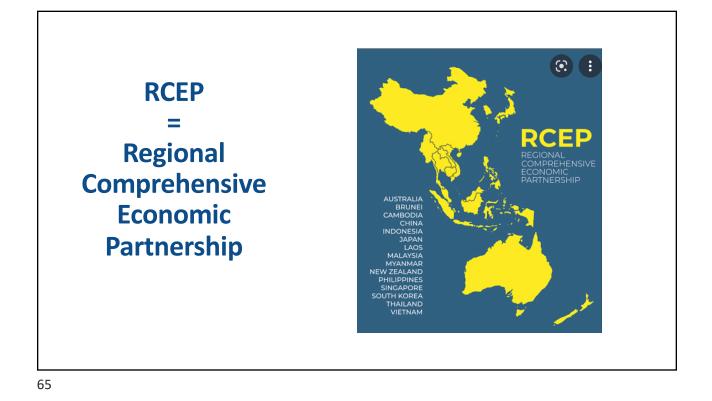

• Example: The iPhone assembled in China from parts: Come from Part Accelerometers Germany, the US, South Korea, China, Japan, and Taiwan. Audio chips US, UK, China, South Korea, Taiwan, Japan, and Singapore. **Batteries** Samsung (South Korea), which has factories in eighty countries. Cameras Qualcomm (US) and Sony (Japan), both with plants in many countries Chips for 3G/4G/LTE networking Qualcomm (US) Compasses AKM Semiconductor (Japan) with plants in the US, France, England, China, South Korea, and Taiwan. Glass screen Corning (US) with plants in twenty-six countries. Gyroscopes Switzerland ... and many more Source: Krueger 2020, International Trade (What Everyone Needs to Know), p. 254 NATIONAL ECONOMIC EDUCATION DELEGATION 37