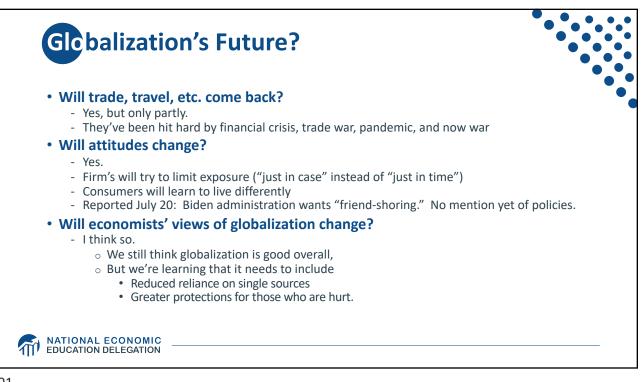

e from Part Accelerometers Germany, the US, South Korea, China, Japan, and Taiwan. Audio chips US, UK, China, South Korea, Taiwan, Japan, and Singapore. **Batteries** Samsung (South Korea), which has factories in eighty countries. Cameras Qualcomm (US) and Sony (Japan), both with plants in many countries Chips for 3G/4G/LTE networking Qualcomm (US) Compasses AKM Semiconductor (Japan) with plants in the US, France, England, China, South Korea, and Taiwan. Glass screen Corning (US) with plants in twenty-six countries. Gyroscopes Switzerland ... and many more Source: Krueger 2020, International Trade (What Everyone Needs to Know), p. 254 NATIONAL ECONOMIC EDUCATION DELEGATION 37