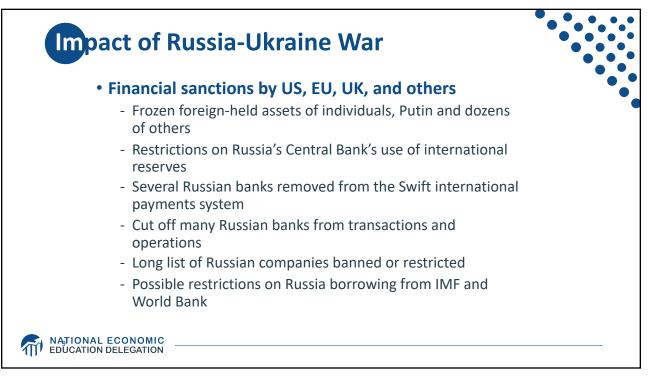

| Russian Targe | ts |             |    |             |    |  |
|---------------|----|-------------|----|-------------|----|--|
| Airlines      | 2  | Generals    | 1  | Oligarchs   | 23 |  |
| Banks         | 9  | Government  | 1  | Retail      | 1  |  |
| Cnt. Banks    | 5  | Lawmakers   | 2  | Ships       | 5  |  |
| Commodity     | 1  | Lux. goods  | 1  | Sv wlth fnd | 1  |  |
| Companies     | 19 | Media       | 2  | Tax service | 1  |  |
| Economy       | 3  | Mil. Comps. | 14 | Tech        | 1  |  |
| Entities      | 3  | Mining      | 2  | Transit     | 1  |  |
| Finance       | 1  | Oil         | 2  |             |    |  |
| Gas           | 1  | Oil imports | 6  |             |    |  |