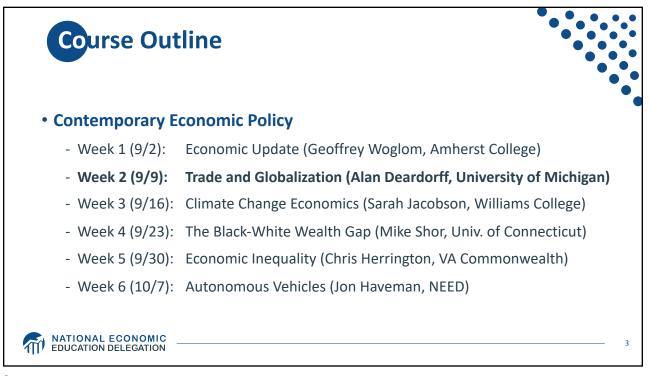

#### **Supply Chains** • Example: The iPhone assembled in China from parts: Come from Part Accelerometers Germany, the US, South Korea, China, Japan, and Taiwan. Audio chips US, UK, China, South Korea, Taiwan, Japan, and Singapore. **Batteries** Samsung (South Korea), which has factories in eighty countries. Cameras Qualcomm (US) and Sony (Japan), both with plants in many countries Chips for 3G/4G/LTE networking Qualcomm (US) Compasses AKM Semiconductor (Japan) with plants in the US, France, England, China, South Korea, and Taiwan. Glass screen Corning (US) with plants in twenty-six countries. Gyroscopes Switzerland ... and many more Source: Krueger 2020, International Trade (What Everyone Needs to Know), p. 254 NATIONAL ECONOMIC EDUCATION DELEGATION 37