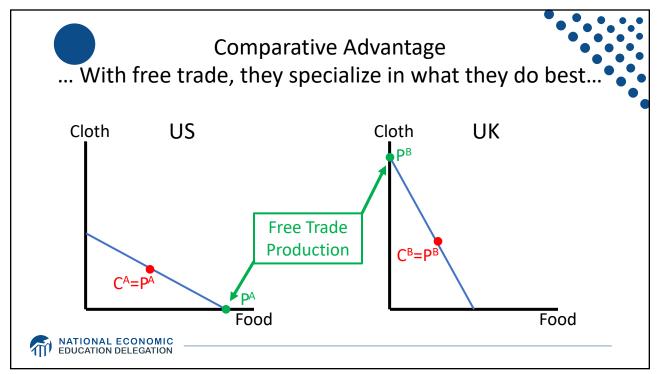

#### **Supply Chains** • Example: The iPhone assembled in China from parts: Come from Part Accelerometers Germany, the US, South Korea, China, Japan, and Taiwan. Audio chips US, UK, China, South Korea, Taiwan, Japan, and Singapore. **Batteries** Samsung (South Korea), which has factories in eighty countries. Cameras Qualcomm (US) and Sony (Japan), both with plants in many countries Chips for 3G/4G/LTE networking Qualcomm (US) Compasses AKM Semiconductor (Japan) with plants in the US, France, England, China, South Korea, and Taiwan. Glass screen Corning (US) with plants in twenty-six countries. Gyroscopes Switzerland ... and many more Source: Krueger 2020, International Trade (What Everyone Needs to Know), p. 254 NATIONAL ECONOMIC EDUCATION DELEGATION 37