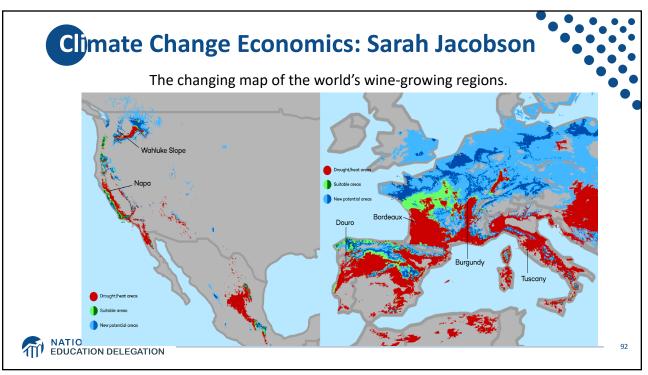

om Part Accelerometers Germany, the US, South Korea, China, Japan, and Taiwan. Audio chips US, UK, China, South Korea, Taiwan, Japan, and Singapore. **Batteries** Samsung (South Korea), which has factories in eighty countries. Cameras Qualcomm (US) and Sony (Japan), both with plants in many countries Chips for 3G/4G/LTE networking Qualcomm (US) Compasses AKM Semiconductor (Japan) with plants in the US, France, England, China, South Korea, and Taiwan. Glass screen Corning (US) with plants in twenty-six countries. Gyroscopes Switzerland ... and many more Source: Krueger 2020, International Trade (What Everyone Needs to Know), p. 254 NATIONAL ECONOMIC EDUCATION DELEGATION 37