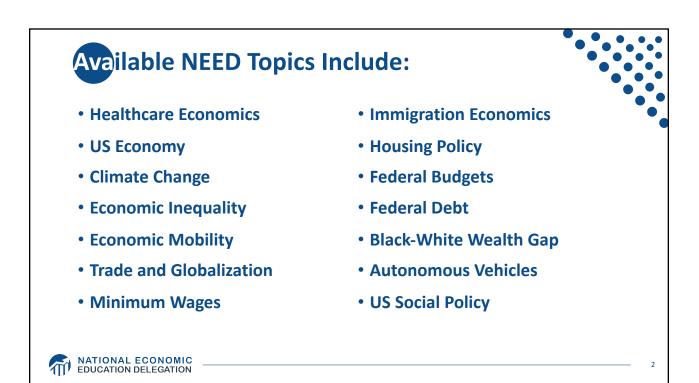

| Russia                  | Sanction      |                          |               |    |
|-------------------------|---------------|--------------------------|---------------|----|
| • Countrie<br>against R |               | g they will <u>not</u> ι | use sanctions | •  |
|                         | NOT using san |                          |               |    |
|                         | India         | Feb 24                   |               |    |
|                         | Mexico        | Mar 1                    |               |    |
|                         | Brazil        | Mar 1                    |               |    |
|                         | China         | Mar 2                    |               |    |
|                         | Argentina     | Mar 4                    |               |    |
|                         | Indonesia     | Mar 9                    |               |    |
|                         | Turkey        | Mar 13                   |               |    |
|                         | S Africa      | Mar 17                   |               |    |
| Source: Bown            | Serbia        | Apr 21                   |               |    |
| NATIONAL ECONOMIC —     |               |                          | m             | 13 |