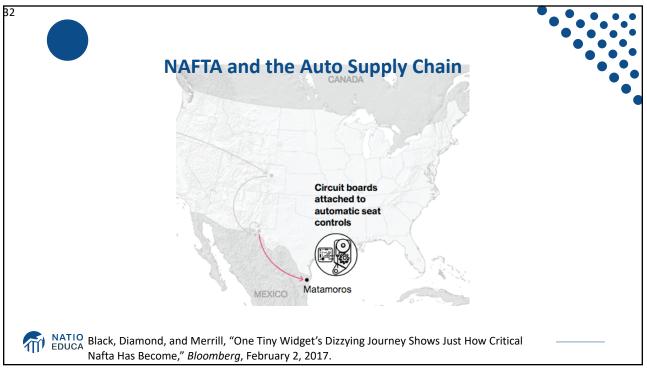

#### **Supply Chains** • Example: The iPhone assembled in China from parts: Come from Part Accelerometers Germany, the US, South Korea, China, Japan, and Taiwan. Audio chips US, UK, China, South Korea, Taiwan, Japan, and Singapore. **Batteries** Samsung (South Korea), which has factories in eighty countries. Cameras Qualcomm (US) and Sony (Japan), both with plants in many countries Chips for 3G/4G/LTE networking Qualcomm (US) Compasses AKM Semiconductor (Japan) with plants in the US, France, England, China, South Korea, and Taiwan. Glass screen Corning (US) with plants in twenty-six countries. Gyroscopes Switzerland ... and many more Source: Krueger 2020, International Trade (What Everyone Needs to Know), p. 254 NATIONAL ECONOMIC EDUCATION DELEGATION 37