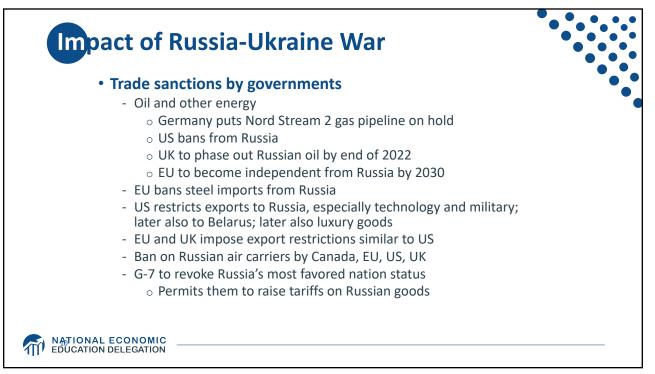

| Russia                  | Sanction      |                          |               |    |
|-------------------------|---------------|--------------------------|---------------|----|
| • Countrie<br>against R |               | g they will <u>not</u> ι | use sanctions | •  |
|                         | NOT using san |                          |               |    |
|                         | India         | Feb 24                   |               |    |
|                         | Mexico        | Mar 1                    |               |    |
|                         | Brazil        | Mar 1                    |               |    |
|                         | China         | Mar 2                    |               |    |
|                         | Argentina     | Mar 4                    |               |    |
|                         | Indonesia     | Mar 9                    |               |    |
|                         | Turkey        | Mar 13                   |               |    |
|                         | S Africa      | Mar 17                   |               |    |
| Source: Bown            | Serbia        | Apr 21                   |               |    |
| NATIONAL ECONOMIC —     |               |                          | m             | 13 |