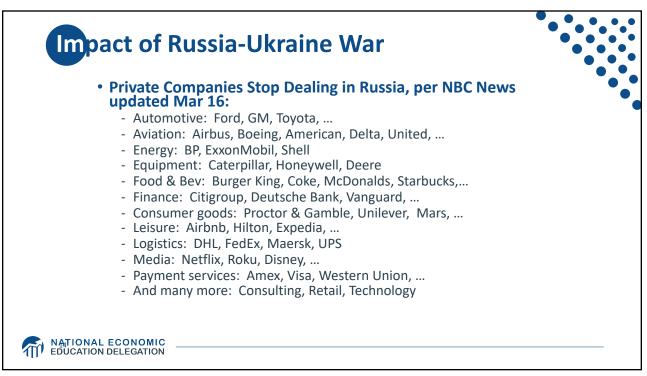

exico        | Mar 1                    |               |    |
|                         | Brazil        | Mar 1                    |               |    |
|                         | China         | Mar 2                    |               |    |
|                         | Argentina     | Mar 4                    |               |    |
|                         | Indonesia     | Mar 9                    |               |    |
|                         | Turkey        | Mar 13                   |               |    |
|                         | S Africa      | Mar 17                   |               |    |
| Source: Bown            | Serbia        | Apr 21                   |               |    |
| NATIONAL ECONOMIC —     |               |                          | m             | 13 |





















































#### **Supply Chains** • Example: The iPhone assembled in China from parts: Come from Part Accelerometers Germany, the US, South Korea, China, Japan, and Taiwan. Audio chips US, UK, China, South Korea, Taiwan, Japan, and Singapore. **Batteries** Samsung (South Korea), which has factories in eighty countries. Cameras Qualcomm (US) and Sony (Japan), both with plants in many countries Chips for 3G/4G/LTE networking Qualcomm (US) Compasses AKM Semiconductor (Japan) with plants in the US, France, England, China, South Korea, and Taiwan. Glass screen Corning (US) with plants in twenty-six countries. Gyroscopes Switzerland ... and many more Source: Krueger 2020, International Trade (What Everyone Needs to Know), p. 254 NATIONAL ECONOMIC EDUCATIO