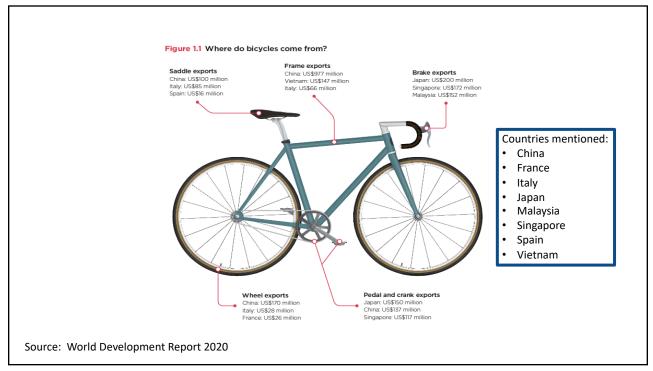

#### **Supply Chains** • Example: The iPhone assembled in China from parts: Come from Part Accelerometers Germany, the US, South Korea, China, Japan, and Taiwan. Audio chips US, UK, China, South Korea, Taiwan, Japan, and Singapore. **Batteries** Samsung (South Korea), which has factories in eighty countries. Cameras Qualcomm (US) and Sony (Japan), both with plants in many countries Chips for 3G/4G/LTE networking Qualcomm (US) Compasses AKM Semiconductor (Japan) with plants in the US, France, England, China, South Korea, and Taiwan. Glass screen Corning (US) with plants in twenty-six countries. Gyroscopes Switzerland ... and many more Source: Krueger 2020, International Trade (What Everyone Needs to Know), p. 254 NATIONAL ECONOMIC EDUCATION DELEGATION 37