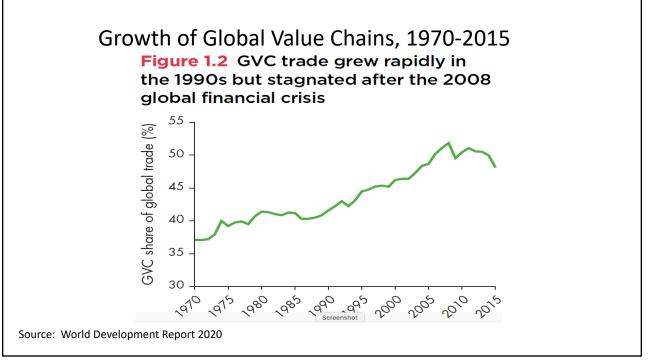

|    |
|                         | Brazil        | Mar 1                    |               |    |
|                         | China         | Mar 2                    |               |    |
|                         | Argentina     | Mar 4                    |               |    |
|                         | Indonesia     | Mar 9                    |               |    |
|                         | Turkey        | Mar 13                   |               |    |
|                         | S Africa      | Mar 17                   |               |    |
| Source: Bown            | Serbia        | Apr 21                   |               |    |
| NATIONAL ECONOMIC —     |               |                          | m             | 13 |





















































#### **Supply Chains** • Example: The iPhone assembled in China from parts: Come from Part Accelerometers Germany, the US, South Korea, China, Japan, and Taiwan. Audio chips US, UK, China, South Korea, Taiwan, Japan, and Singapore. **Batteries** Samsung (South Korea), which has factories in eighty countries. Cameras Qualcomm (US) and Sony (Japan), both with plants in many countries Chips for 3G/4G/LTE networking Qualcomm (US) Compasses AKM Semiconductor (Japan) with plants in the US, France, England, China, South Korea, and Taiwan. Glass screen Corning (US) with plants in twenty-six countries. Gyroscopes Switzerland ... and many more Source: Krueger 2020, International Trade (What Everyone Needs to Know), p. 254 NATIONAL ECONOMIC EDUCATION DELEGATION 37