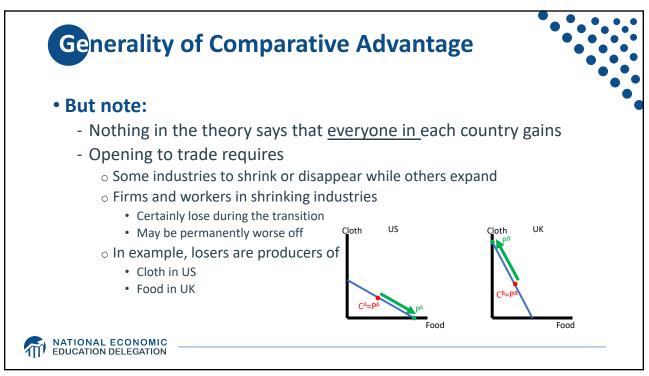

#### **Supply Chains** • Example: The iPhone assembled in China from parts: Come from Part Accelerometers Germany, the US, South Korea, China, Japan, and Taiwan. Audio chips US, UK, China, South Korea, Taiwan, Japan, and Singapore. **Batteries** Samsung (South Korea), which has factories in eighty countries. Cameras Qualcomm (US) and Sony (Japan), both with plants in many countries Chips for 3G/4G/LTE networking Qualcomm (US) Compasses AKM Semiconductor (Japan) with plants in the US, France, England, China, South Korea, and Taiwan. Glass screen Corning (US) with plants in twenty-six countries. Gyroscopes Switzerland ... and many more Source: Krueger 2020, International Trade (What Everyone Needs to Know), p. 254 NATIONAL ECONOMIC EDUCATION DELEGATION 37