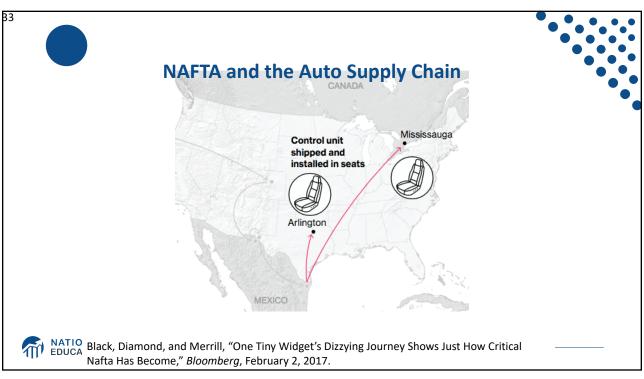

#### **Supply Chains** • Example: The iPhone assembled in China from parts: Come from Part Accelerometers Germany, the US, South Korea, China, Japan, and Taiwan. Audio chips US, UK, China, South Korea, Taiwan, Japan, and Singapore. **Batteries** Samsung (South Korea), which has factories in eighty countries. Cameras Qualcomm (US) and Sony (Japan), both with plants in many countries Chips for 3G/4G/LTE networking Qualcomm (US) Compasses AKM Semiconductor (Japan) with plants in the US, France, England, China, South Korea, and Taiwan. Glass screen Corning (US) with plants in twenty-six countries. Gyroscopes Switzerland ... and many more Source: Krueger 2020, International Trade (What Everyone Needs to Know), p. 254 NATIONAL ECONOMIC EDUCATION DELEGATION 37