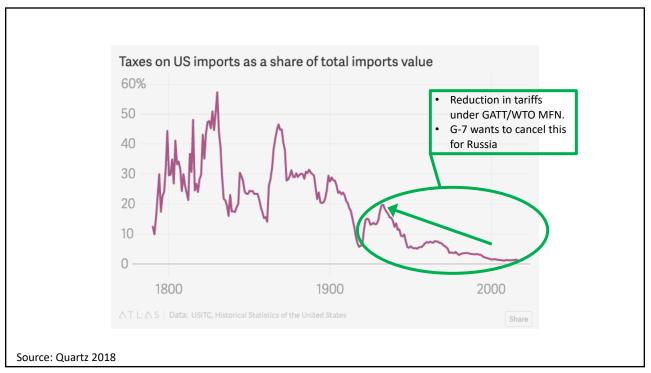

pply Chains** • Example: The iPhone assembled in China from parts: Come from Part Accelerometers Germany, the US, South Korea, China, Japan, and Taiwan. Audio chips US, UK, China, South Korea, Taiwan, Japan, and Singapore. **Batteries** Samsung (South Korea), which has factories in eighty countries. Cameras Qualcomm (US) and Sony (Japan), both with plants in many countries Chips for 3G/4G/LTE networking Qualcomm (US) Compasses AKM Semiconductor (Japan) with plants in the US, France, England, China, South Korea, and Taiwan. Glass screen Corning (US) with plants in twenty-six countries. Gyroscopes Switzerland ... and many more Source: Krueger 2020, International Trade (What Everyone Needs to Know), p. 254 NATIONAL ECONOMIC EDUCATION DELEGATION 37