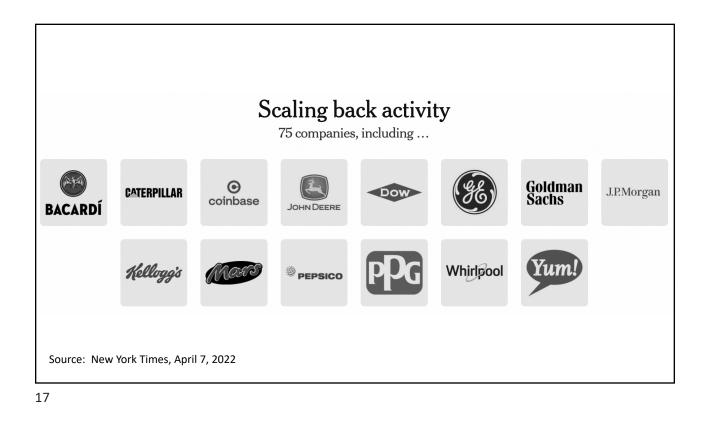

| Mar 1                    |               |    |
|                         | Brazil        | Mar 1                    |               |    |
|                         | China         | Mar 2                    |               |    |
|                         | Argentina     | Mar 4                    |               |    |
|                         | Indonesia     | Mar 9                    |               |    |
|                         | Turkey        | Mar 13                   |               |    |
|                         | S Africa      | Mar 17                   |               |    |
| Source: Bown            | Serbia        | Apr 21                   |               |    |
| NATIONAL ECONOMIC —     |               |                          | m             | 13 |





















































#### **Supply Chains** • Example: The iPhone assembled in China from parts: Come from Part Accelerometers Germany, the US, South Korea, China, Japan, and Taiwan. Audio chips US, UK, China, South Korea, Taiwan, Japan, and Singapore. **Batteries** Samsung (South Korea), which has factories in eighty countries. Cameras Qualcomm (US) and Sony (Japan), both with plants in many countries Chips for 3G/4G/LTE networking Qualcomm (US) Compasses AKM Semiconductor (Japan) with plants in the US, France, England, China, South Korea, and Taiwan. Glass screen Corning (US) with plants in twenty-six countries. Gyroscopes Switzerland ... and many more Source: Krueger 2020, International Trade (What Everyone Needs to Know), p. 254 NATIONAL ECONOMIC EDUCATION DELE