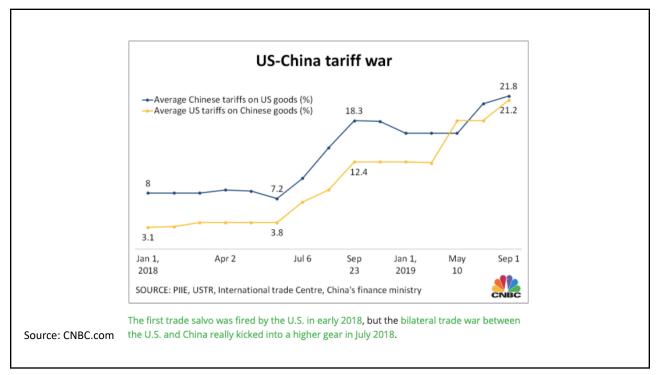

he iPhone assembled in China from parts: Come from Part Accelerometers Germany, the US, South Korea, China, Japan, and Taiwan. Audio chips US, UK, China, South Korea, Taiwan, Japan, and Singapore. **Batteries** Samsung (South Korea), which has factories in eighty countries. Cameras Qualcomm (US) and Sony (Japan), both with plants in many countries Chips for 3G/4G/LTE networking Qualcomm (US) Compasses AKM Semiconductor (Japan) with plants in the US, France, England, China, South Korea, and Taiwan. Glass screen Corning (US) with plants in twenty-six countries. Gyroscopes Switzerland ... and many more Source: Krueger 2020, International Trade (What Everyone Needs to Know), p. 254 NATIONAL ECONOMIC EDUCATION DELEGATION 37