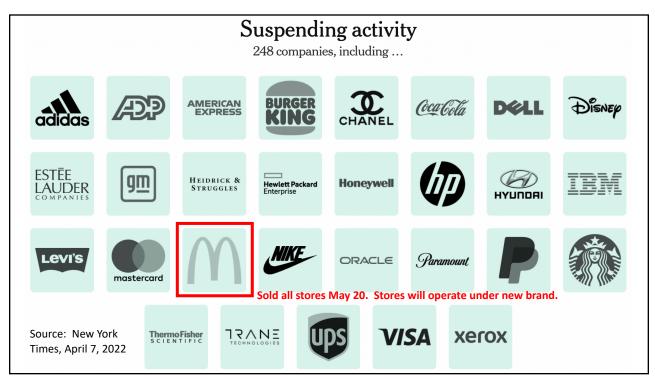

o        | Mar 1                    |               |    |
|                         | Brazil        | Mar 1                    |               |    |
|                         | China         | Mar 2                    |               |    |
|                         | Argentina     | Mar 4                    |               |    |
|                         | Indonesia     | Mar 9                    |               |    |
|                         | Turkey        | Mar 13                   |               |    |
|                         | S Africa      | Mar 17                   |               |    |
| Source: Bown            | Serbia        | Apr 21                   |               |    |
| NATIONAL ECONOMIC —     |               |                          | m             | 13 |





















































#### **Supply Chains** • Example: The iPhone assembled in China from parts: Come from Part Accelerometers Germany, the US, South Korea, China, Japan, and Taiwan. Audio chips US, UK, China, South Korea, Taiwan, Japan, and Singapore. **Batteries** Samsung (South Korea), which has factories in eighty countries. Cameras Qualcomm (US) and Sony (Japan), both with plants in many countries Chips for 3G/4G/LTE networking Qualcomm (US) Compasses AKM Semiconductor (Japan) with plants in the US, France, England, China, South Korea, and Taiwan. Glass screen Corning (US) with plants in twenty-six countries. Gyroscopes Switzerland ... and many more Source: Krueger 2020, International Trade (What Everyone Needs to Know), p. 254 NATIONAL ECONOMIC EDUCATION DE