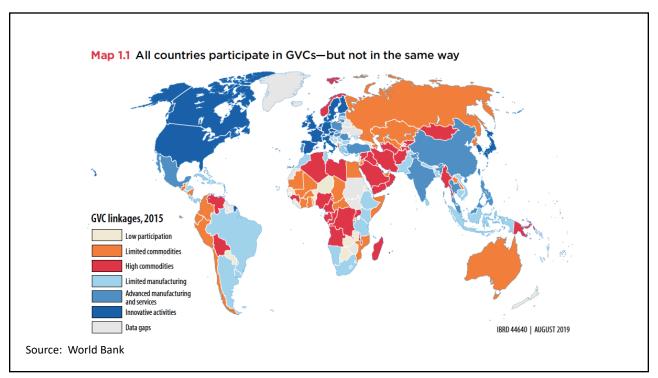

#### **Supply Chains** • Example: The iPhone assembled in China from parts: Come from Part Accelerometers Germany, the US, South Korea, China, Japan, and Taiwan. Audio chips US, UK, China, South Korea, Taiwan, Japan, and Singapore. **Batteries** Samsung (South Korea), which has factories in eighty countries. Cameras Qualcomm (US) and Sony (Japan), both with plants in many countries Chips for 3G/4G/LTE networking Qualcomm (US) Compasses AKM Semiconductor (Japan) with plants in the US, France, England, China, South Korea, and Taiwan. Glass screen Corning (US) with plants in twenty-six countries. Gyroscopes Switzerland ... and many more Source: Krueger 2020, International Trade (What Everyone Needs to Know), p. 254 NATIONAL ECONOMIC EDUCATION DELEGATION 37