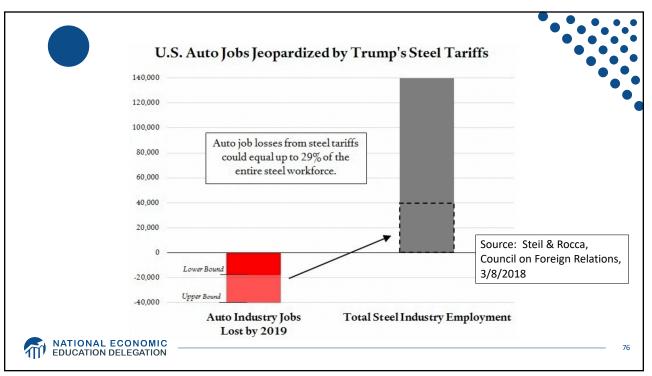

sembled in China from parts: Come from Part Accelerometers Germany, the US, South Korea, China, Japan, and Taiwan. Audio chips US, UK, China, South Korea, Taiwan, Japan, and Singapore. **Batteries** Samsung (South Korea), which has factories in eighty countries. Cameras Qualcomm (US) and Sony (Japan), both with plants in many countries Chips for 3G/4G/LTE networking Qualcomm (US) Compasses AKM Semiconductor (Japan) with plants in the US, France, England, China, South Korea, and Taiwan. Glass screen Corning (US) with plants in twenty-six countries. Gyroscopes Switzerland ... and many more Source: Krueger 2020, International Trade (What Everyone Needs to Know), p. 254 NATIONAL ECONOMIC EDUCATION DELEGATION 37