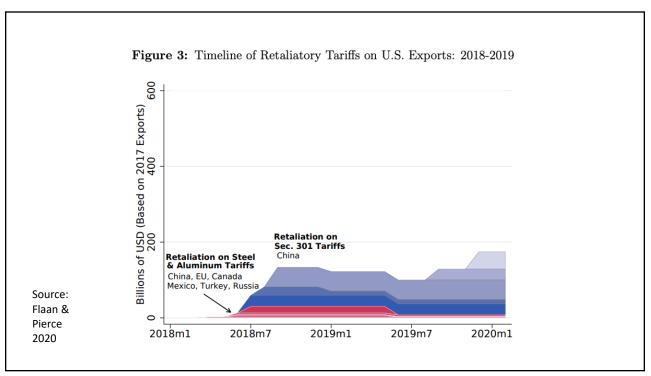

The iPhone assembled in China from parts: Come from Part Accelerometers Germany, the US, South Korea, China, Japan, and Taiwan. Audio chips US, UK, China, South Korea, Taiwan, Japan, and Singapore. **Batteries** Samsung (South Korea), which has factories in eighty countries. Cameras Qualcomm (US) and Sony (Japan), both with plants in many countries Chips for 3G/4G/LTE networking Qualcomm (US) Compasses AKM Semiconductor (Japan) with plants in the US, France, England, China, South Korea, and Taiwan. Glass screen Corning (US) with plants in twenty-six countries. Gyroscopes Switzerland ... and many more Source: Krueger 2020, International Trade (What Everyone Needs to Know), p. 254 NATIONAL ECONOMIC EDUCATION DELEGATION 37