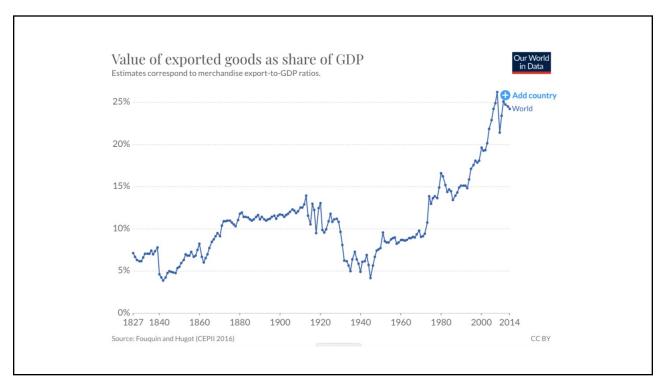

|               |    |
|                          | Brazil        | Mar 1                    |               |    |
|                          | China         | Mar 2                    |               |    |
|                          | Argentina     | Mar 4                    |               |    |
|                          | Indonesia     | Mar 9                    |               |    |
|                          | Turkey        | Mar 13                   |               |    |
|                          | S Africa      | Mar 17                   |               |    |
| Source: Bown             | Serbia        | Apr 21                   |               |    |
| NATIONAL ECONOMIC —      |               |                          |               | 12 |























































| • Example: The iPho            | one assembled in China from parts:                                                                |
|--------------------------------|---------------------------------------------------------------------------------------------------|
| Part                           | Come from                                                                                         |
| Accelerometers                 | Germany, the US, South Korea, China, Japan, and Taiwan.                                           |
| Audio chips                    | US, UK, China, South Korea, Taiwan, Japan, and Singapore.                                         |
| Batteries                      | Samsung (South Korea), which has factories in eighty countries