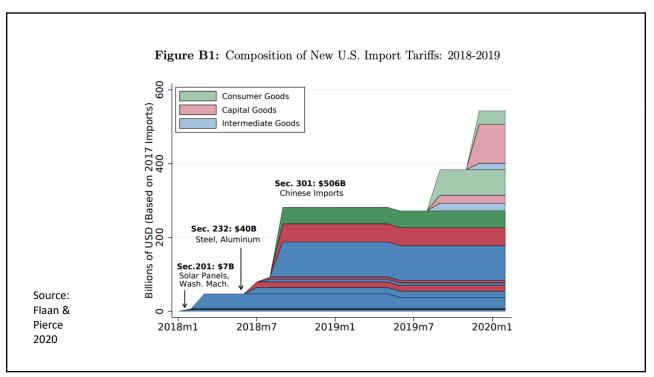

s                                |
| Chips for 3G/4G/LTE networking | Qualcomm (US)                                                                                     |
| Compasses                      | AKM Semiconductor (Japan) with plants in the US, France, England, China, South Korea, and Taiwan. |
| Glass screen                   | Corning (US) with plants in twenty-six countries.                                                 |
| Gyroscopes                     | Switzerland                                                                                       |
| and many more                  |                                                                                                   |























































Source: Europa.eu