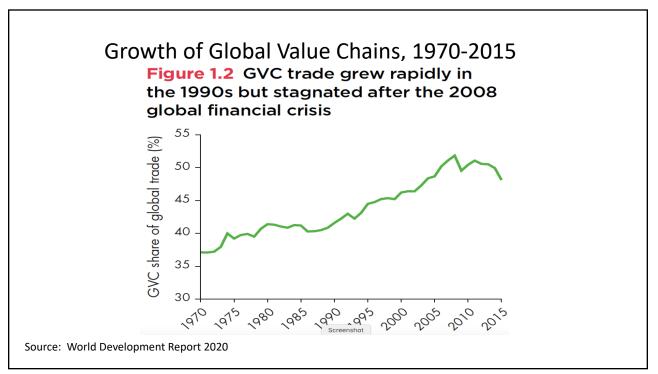

|
|                          | Brazil        | Mar 1                    |               |    |
|                          | China         | Mar 2                    |               |    |
|                          | Argentina     | Mar 4                    |               |    |
|                          | Indonesia     | Mar 9                    |               |    |
|                          | Turkey        | Mar 13                   |               |    |
|                          | S Africa      | Mar 17                   |               |    |
| Source: Bown             | Serbia        | Apr 21                   |               |    |
| NATIONAL ECONOMIC —      |               |                          |               | 12 |























































| • Example: The iPho            | one assembled in China from parts:                                                                |
|--------------------------------|---------------------------------------------------------------------------------------------------|
| Part                           | Come from                                                                                         |
| Accelerometers                 | Germany, the US, South Korea, China, Japan, and Taiwan.                                           |
| Audio chips                    | US, UK, China, South Korea, Taiwan, Japan, and Singapore.                                         |
| Batteries                      | Samsung (South Korea), which has factories in eighty countries.