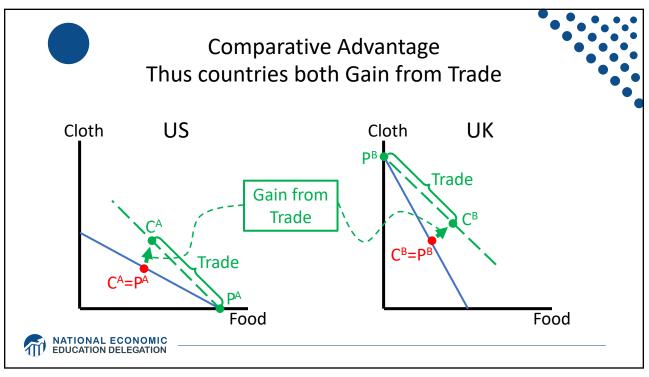

| Qualcomm (US) and Sony (Japan), both with plants in many countries                                |
| Chips for 3G/4G/LTE networking | Qualcomm (US)                                                                                     |
| Compasses                      | AKM Semiconductor (Japan) with plants in the US, France, England, China, South Korea, and Taiwan. |
| Glass screen                   | Corning (US) with plants in twenty-six countries.                                                 |
| Gyroscopes                     | Switzerland                                                                                       |
| and many more                  |                                                                                                   |























































Source: Europa.eu