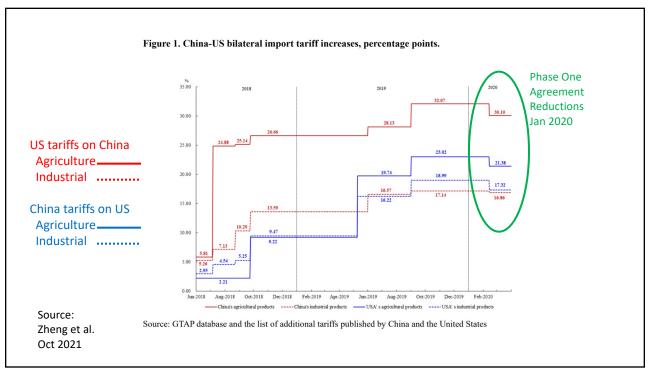

|
| Chips for 3G/4G/LTE networking | Qualcomm (US)                                                                                     |
| Compasses                      | AKM Semiconductor (Japan) with plants in the US, France, England, China, South Korea, and Taiwan. |
| Glass screen                   | Corning (US) with plants in twenty-six countries.                                                 |
| Gyroscopes                     | Switzerland                                                                                       |
| and many more                  |                                                                                                   |























































Source: Europa.eu