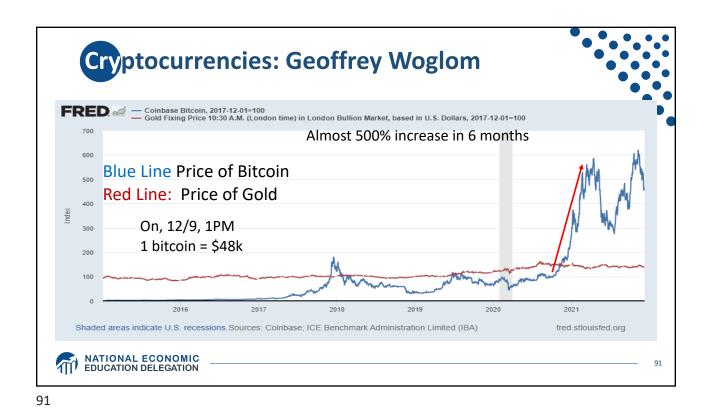

/LTE networking | Qualcomm (US)                                                                                     |
| Compasses                      | AKM Semiconductor (Japan) with plants in the US, France, England, China, South Korea, and Taiwan. |
| Glass screen                   | Corning (US) with plants in twenty-six countries.                                                 |
| Gyroscopes                     | Switzerland                                                                                       |
| and many more                  |                                                                                                   |























































Source: Europa.eu