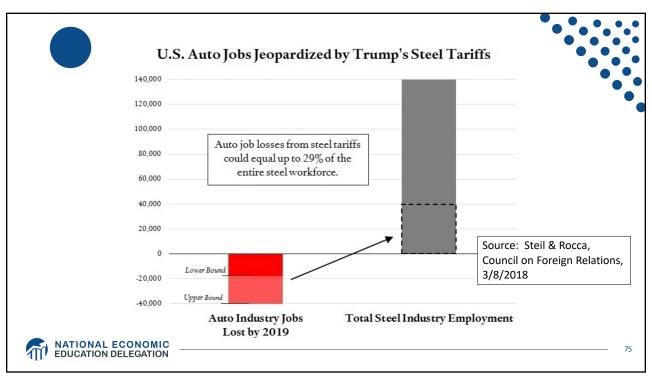

|
| Chips for 3G/4G/LTE networking | Qualcomm (US)                                                                                     |
| Compasses                      | AKM Semiconductor (Japan) with plants in the US, France, England, China, South Korea, and Taiwan. |
| Glass screen                   | Corning (US) with plants in twenty-six countries.                                                 |
| Gyroscopes                     | Switzerland                                                                                       |
| and many more                  |                                                                                                   |























































Source: Europa.eu