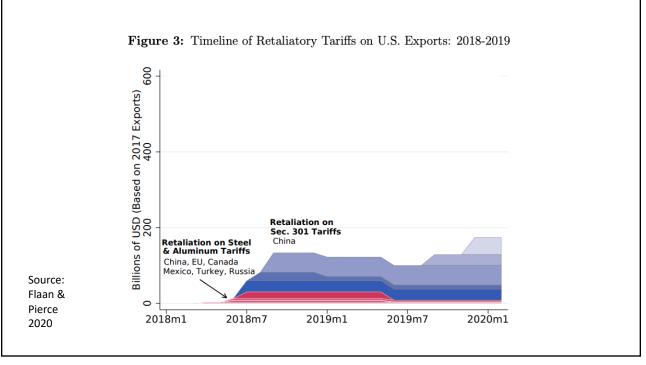

|
| Chips for 3G/4G/LTE networking | Qualcomm (US)                                                                                     |
| Compasses                      | AKM Semiconductor (Japan) with plants in the US, France, England, China, South Korea, and Taiwan. |
| Glass screen                   | Corning (US) with plants in twenty-six countries.                                                 |
| Gyroscopes                     | Switzerland                                                                                       |
| and many more                  |                                                                                                   |























































Source: Europa.eu