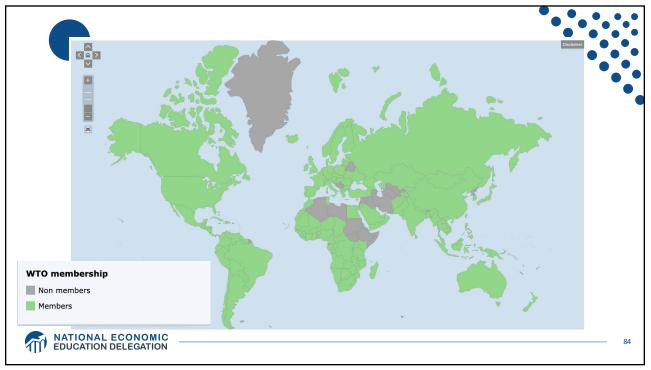

| Chips for 3G/4G/LTE networking | Qualcomm (US)                                                                                     |
| Compasses                      | AKM Semiconductor (Japan) with plants in the US, France, England, China, South Korea, and Taiwan. |
| Glass screen                   | Corning (US) with plants in twenty-six countries.                                                 |
| Gyroscopes                     | Switzerland                                                                                       |
| and many more                  |                                                                                                   |























































Source: Europa.eu