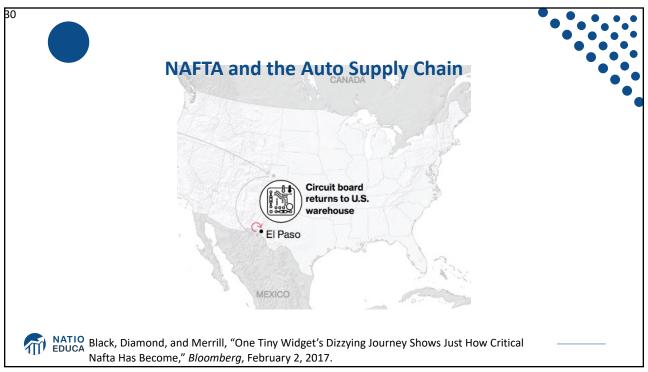

| • Example: The iPho            | one assembled in China from parts:                                                                |
|--------------------------------|---------------------------------------------------------------------------------------------------|
| Part                           | Come from                                                                                         |
| Accelerometers                 | Germany, the US, South Korea, China, Japan, and Taiwan.                                           |
| Audio chips                    | US, UK, China, South Korea, Taiwan, Japan, and Singapore.                                         |
| Batteries                      | Samsung (South Korea), which has factories in eighty countries.                                   |
| Cameras                        | Qualcomm (US) and Sony (Japan), both with plants in many countries                                |
| Chips for 3G/4G/LTE networking | Qualcomm (US)                                                                                     |
| Compasses                      | AKM Semiconductor (Japan) with plants in the US, France, England, China, South Korea, and Taiwan. |
| Glass screen                   | Corning (US) with plants in twenty-six countries.                                                 |
| Gyroscopes                     | Switzerland                                                                                       |
| and many more                  |                                                                                                   |