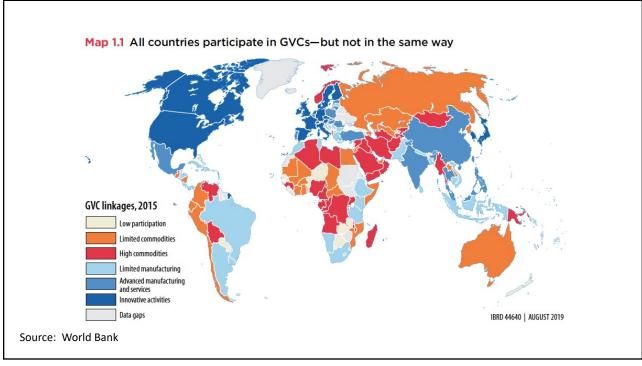

| Qualcomm (US) and Sony (Japan), both with plants in many countries                                |
| Chips for 3G/4G/LTE networking | Qualcomm (US)                                                                                     |
| Compasses                      | AKM Semiconductor (Japan) with plants in the US, France, England, China, South Korea, and Taiwan. |
| Glass screen                   | Corning (US) with plants in twenty-six countries.                                                 |
| Gyroscopes                     | Switzerland                                                                                       |
| and many more                  |                                                                                                   |























































Source: Europa.eu