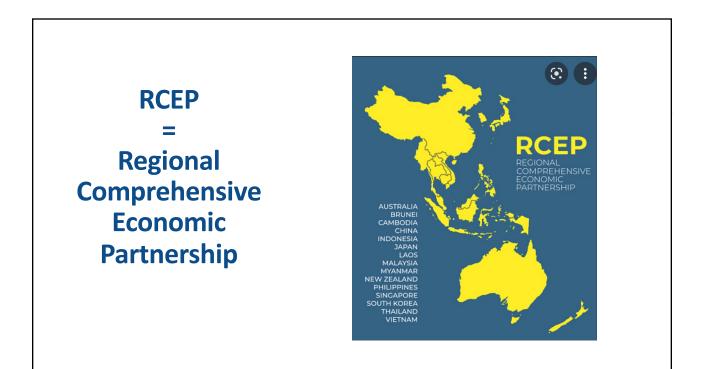

y countries                                |
| Chips for 3G/4G/LTE networking | Qualcomm (US)                                                                                     |
| Compasses                      | AKM Semiconductor (Japan) with plants in the US, France, England, China, South Korea, and Taiwan. |
| Glass screen                   | Corning (US) with plants in twenty-six countries.                                                 |
| Gyroscopes                     | Switzerland                                                                                       |
| and many more                  |                                                                                                   |























































Source: Europa.eu