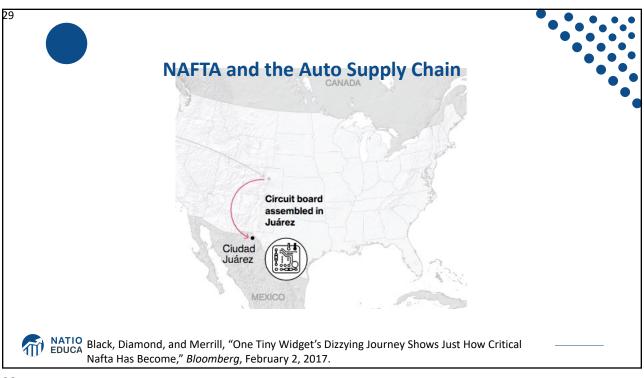

| • Example: The iPho            | one assembled in China from parts:                                                                |
|--------------------------------|---------------------------------------------------------------------------------------------------|
| Part                           | Come from                                                                                         |
| Accelerometers                 | Germany, the US, South Korea, China, Japan, and Taiwan.                                           |
| Audio chips                    | US, UK, China, South Korea, Taiwan, Japan, and Singapore.                                         |
| Batteries                      | Samsung (South Korea), which has factories in eighty countries.                                   |
| Cameras                        | Qualcomm (US) and Sony (Japan), both with plants in many countries                                |
| Chips for 3G/4G/LTE networking | Qualcomm (US)                                                                                     |
| Compasses                      | AKM Semiconductor (Japan) with plants in the US, France, England, China, South Korea, and Taiwan. |
| Glass screen                   | Corning (US) with plants in twenty-six countries.                                                 |
| Gyroscopes                     | Switzerland                                                                                       |
| and many more                  |                                                                                                   |