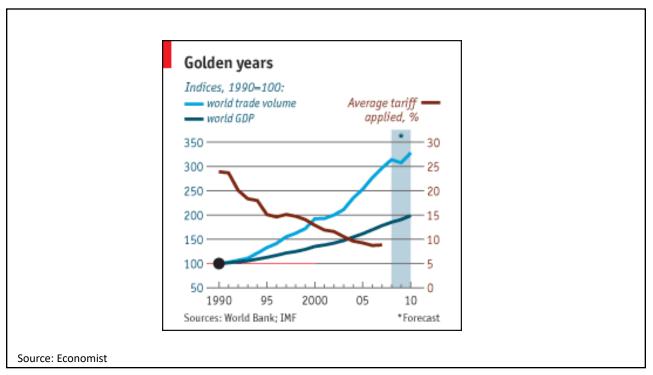

Sony (Japan), both with plants in many countries                                |
| Chips for 3G/4G/LTE networking | Qualcomm (US)                                                                                     |
| Compasses                      | AKM Semiconductor (Japan) with plants in the US, France, England, China, South Korea, and Taiwan. |
| Glass screen                   | Corning (US) with plants in twenty-six countries.                                                 |
| Gyroscopes                     | Switzerland                                                                                       |
| and many more                  |                                                                                                   |























































Source: Europa.eu