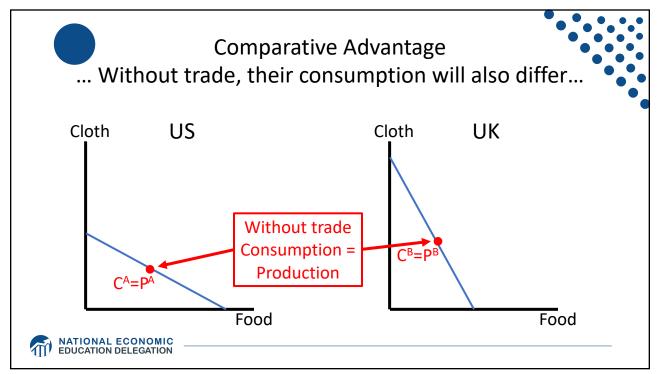

| Qualcomm (US) and Sony (Japan), both with plants in many countries                                |
| Chips for 3G/4G/LTE networking | Qualcomm (US)                                                                                     |
| Compasses                      | AKM Semiconductor (Japan) with plants in the US, France, England, China, South Korea, and Taiwan. |
| Glass screen                   | Corning (US) with plants in twenty-six countries.                                                 |
| Gyroscopes                     | Switzerland                                                                                       |
| and many more                  |                                                                                                   |























































Source: Europa.eu