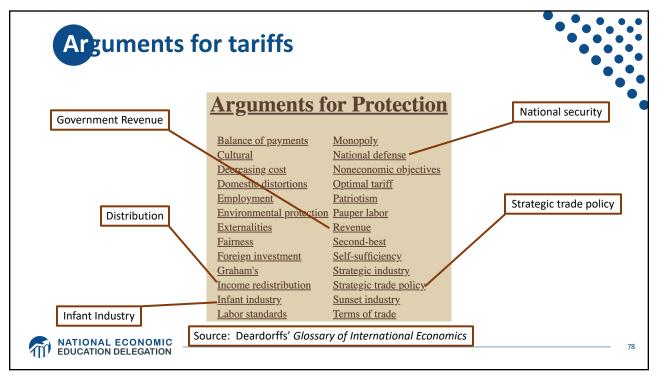

|
| Chips for 3G/4G/LTE networking | Qualcomm (US)                                                                                     |
| Compasses                      | AKM Semiconductor (Japan) with plants in the US, France, England, China, South Korea, and Taiwan. |
| Glass screen                   | Corning (US) with plants in twenty-six countries.                                                 |
| Gyroscopes                     | Switzerland                                                                                       |
| and many more                  |                                                                                                   |























































Source: Europa.eu