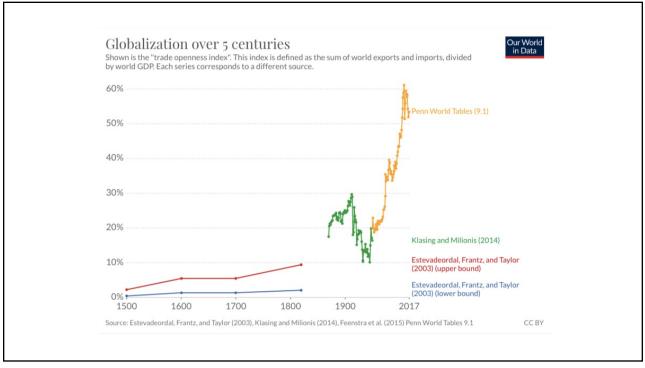

|               |    |
|                          | Brazil        | Mar 1                    |               |    |
|                          | China         | Mar 2                    |               |    |
|                          | Argentina     | Mar 4                    |               |    |
|                          | Indonesia     | Mar 9                    |               |    |
|                          | Turkey        | Mar 13                   |               |    |
|                          | S Africa      | Mar 17                   |               |    |
| Source: Bown             | Serbia        | Apr 21                   |               |    |
| NATIONAL ECONOMIC —      |               |                          |               | 12 |























































| • Example: The iPho            | one assembled in China from parts:                                                                |
|--------------------------------|---------------------------------------------------------------------------------------------------|
| Part                           | Come from                                                                                         |
| Accelerometers                 | Germany, the US, South Korea, China, Japan, and Taiwan.                                           |
| Audio chips                    | US, UK, China, South Korea, Taiwan, Japan, and Singapore.                                         |
| Batteries                      | Samsung (South Korea), which has factories in eighty countri