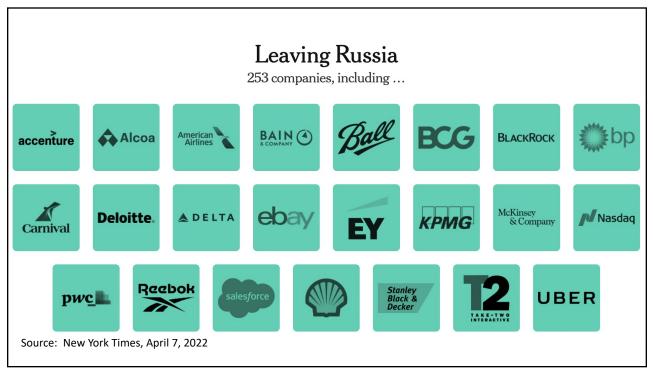

| Mar 1                    |               |    |
|                          | Brazil        | Mar 1                    |               |    |
|                          | China         | Mar 2                    |               |    |
|                          | Argentina     | Mar 4                    |               |    |
|                          | Indonesia     | Mar 9                    |               |    |
|                          | Turkey        | Mar 13                   |               |    |
|                          | S Africa      | Mar 17                   |               |    |
| Source: Bown             | Serbia        | Apr 21                   |               |    |
| NATIONAL ECONOMIC —      |               |                          |               | 12 |























































| • Example: The iPho            | one assembled in China from parts:                                                                |
|--------------------------------|---------------------------------------------------------------------------------------------------|
| Part                           | Come from                                                                                         |
| Accelerometers                 | Germany, the US, South Korea, China, Japan, and Taiwan.                                           |
| Audio chips                    | US, UK, China, South Korea, Taiwan, Japan, and Singapore.                                         |
| Batteries                      | Samsung (South Korea), which has factori