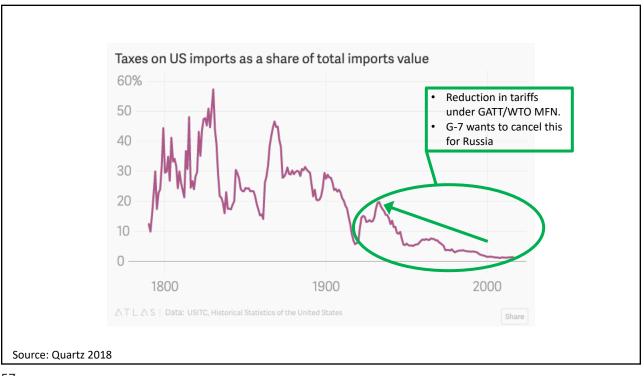

ny (Japan), both with plants in many countries                                |
| Chips for 3G/4G/LTE networking | Qualcomm (US)                                                                                     |
| Compasses                      | AKM Semiconductor (Japan) with plants in the US, France, England, China, South Korea, and Taiwan. |
| Glass screen                   | Corning (US) with plants in twenty-six countries.                                                 |
| Gyroscopes                     | Switzerland                                                                                       |
| and many more                  |                                                                                                   |























































Source: Europa.eu