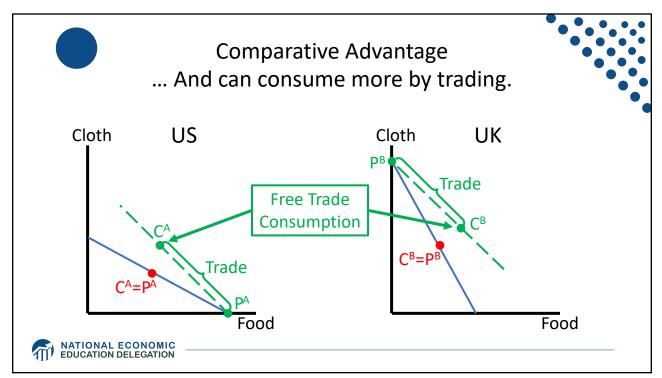

| Qualcomm (US) and Sony (Japan), both with plants in many countries                                |
| Chips for 3G/4G/LTE networking | Qualcomm (US)                                                                                     |
| Compasses                      | AKM Semiconductor (Japan) with plants in the US, France, England, China, South Korea, and Taiwan. |
| Glass screen                   | Corning (US) with plants in twenty-six countries.                                                 |
| Gyroscopes                     | Switzerland                                                                                       |
| and many more                  |                                                                                                   |























































Source: Europa.eu