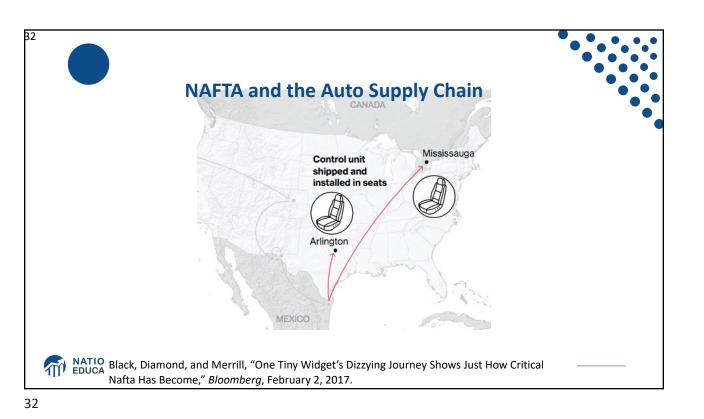

|    |
|                          | Brazil        | Mar 1                    |               |    |
|                          | China         | Mar 2                    |               |    |
|                          | Argentina     | Mar 4                    |               |    |
|                          | Indonesia     | Mar 9                    |               |    |
|                          | Turkey        | Mar 13                   |               |    |
|                          | S Africa      | Mar 17                   |               |    |
| Source: Bown             | Serbia        | Apr 21                   |               |    |
| NATIONAL ECONOMIC —      |               |                          |               | 12 |























































| • Example: The iPho            | one assembled in China from parts:                                                                |
|--------------------------------|---------------------------------------------------------------------------------------------------|
| Part                           | Come from                                                                                         |
| Accelerometers                 | Germany, the US, South Korea, China, Japan, and Taiwan.                                           |
| Audio chips                    | US, UK, China, South Korea, Taiwan, Japan, and Singapore.                                         |
| Batteries                      | Samsung (South Korea), which has factories in eighty countries.