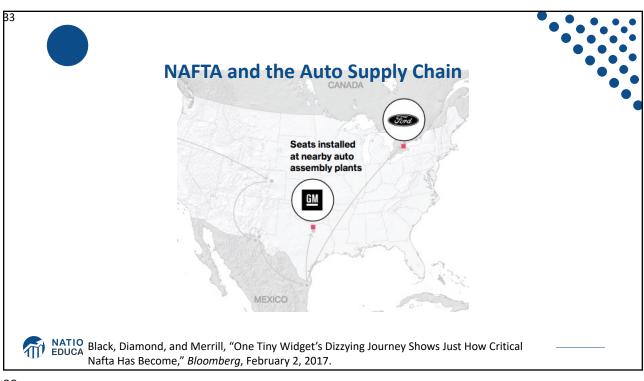

|    |
|                          | Brazil        | Mar 1                    |               |    |
|                          | China         | Mar 2                    |               |    |
|                          | Argentina     | Mar 4                    |               |    |
|                          | Indonesia     | Mar 9                    |               |    |
|                          | Turkey        | Mar 13                   |               |    |
|                          | S Africa      | Mar 17                   |               |    |
| Source: Bown             | Serbia        | Apr 21                   |               |    |
| NATIONAL ECONOMIC —      |               |                          |               | 12 |























































| • Example: The iPho            | one assembled in China from parts:                                                                |
|--------------------------------|---------------------------------------------------------------------------------------------------|
| Part                           | Come from                                                                                         |
| Accelerometers                 | Germany, the US, South Korea, China, Japan, and Taiwan.                                           |
| Audio chips                    | US, UK, China, South Korea, Taiwan, Japan, and Singapore.                                         |
| Batteries                      | Samsung (South Korea), which has factories in eighty countries.