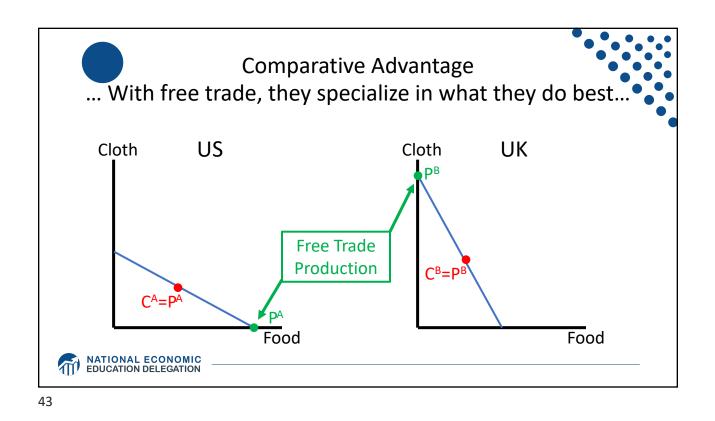

| Qualcomm (US) and Sony (Japan), both with plants in many countries                                |
| Chips for 3G/4G/LTE networking | Qualcomm (US)                                                                                     |
| Compasses                      | AKM Semiconductor (Japan) with plants in the US, France, England, China, South Korea, and Taiwan. |
| Glass screen                   | Corning (US) with plants in twenty-six countries.                                                 |
| Gyroscopes                     | Switzerland                                                                                       |
| and many more                  |                                                                                                   |























































Source: Europa.eu