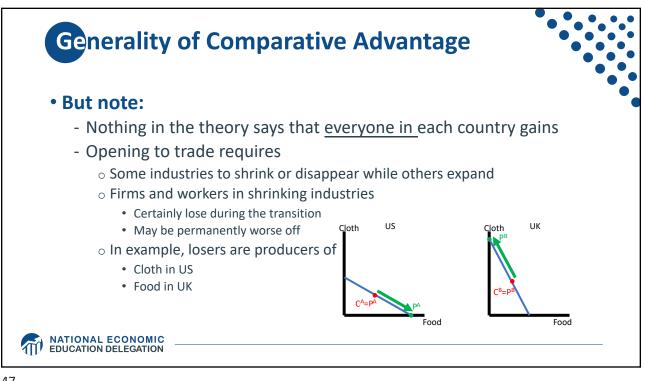

| Qualcomm (US) and Sony (Japan), both with plants in many countries                                |
| Chips for 3G/4G/LTE networking | Qualcomm (US)                                                                                     |
| Compasses                      | AKM Semiconductor (Japan) with plants in the US, France, England, China, South Korea, and Taiwan. |
| Glass screen                   | Corning (US) with plants in twenty-six countries.                                                 |
| Gyroscopes                     | Switzerland                                                                                       |
| and many more                  |                                                                                                   |























































Source: Europa.eu