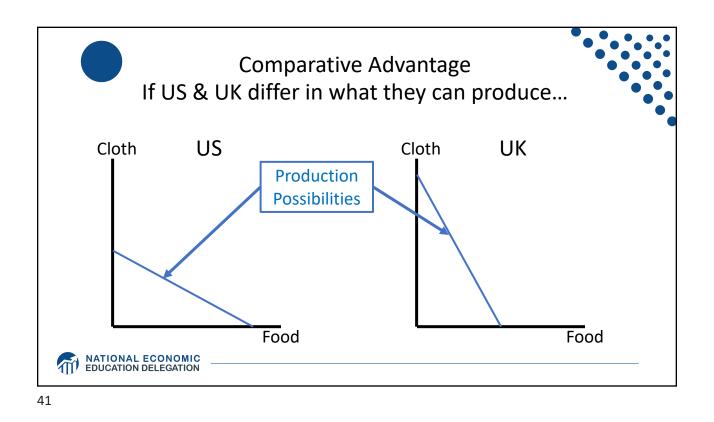

| Qualcomm (US) and Sony (Japan), both with plants in many countries                                |
| Chips for 3G/4G/LTE networking | Qualcomm (US)                                                                                     |
| Compasses                      | AKM Semiconductor (Japan) with plants in the US, France, England, China, South Korea, and Taiwan. |
| Glass screen                   | Corning (US) with plants in twenty-six countries.                                                 |
| Gyroscopes                     | Switzerland                                                                                       |
| and many more                  |                                                                                                   |























































Source: Europa.eu