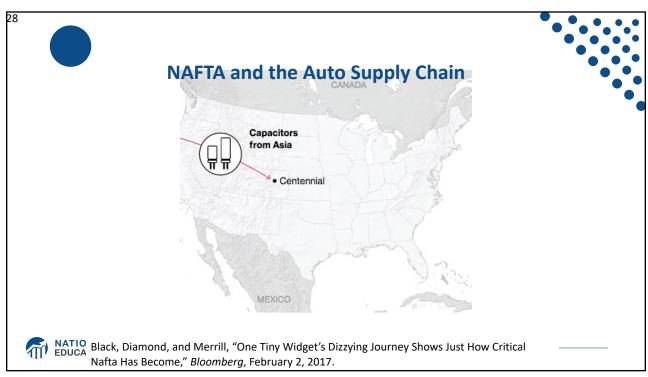

| • Example: The iPho            | one assembled in China from parts:                                                                |
|--------------------------------|---------------------------------------------------------------------------------------------------|
| Part                           | Come from                                                                                         |
| Accelerometers                 | Germany, the US, South Korea, China, Japan, and Taiwan.                                           |
| Audio chips                    | US, UK, China, South Korea, Taiwan, Japan, and Singapore.                                         |
| Batteries                      | Samsung (South Korea), which has factories in eighty countries.                                   |
| Cameras                        | Qualcomm (US) and Sony (Japan), both with plants in many countries                                |
| Chips for 3G/4G/LTE networking | Qualcomm (US)                                                                                     |
| Compasses                      | AKM Semiconductor (Japan) with plants in the US, France, England, China, South Korea, and Taiwan. |
| Glass screen                   | Corning (US) with plants in twenty-six countries.                                                 |
| Gyroscopes                     | Switzerland                                                                                       |
| and many more                  |                                                                                                   |