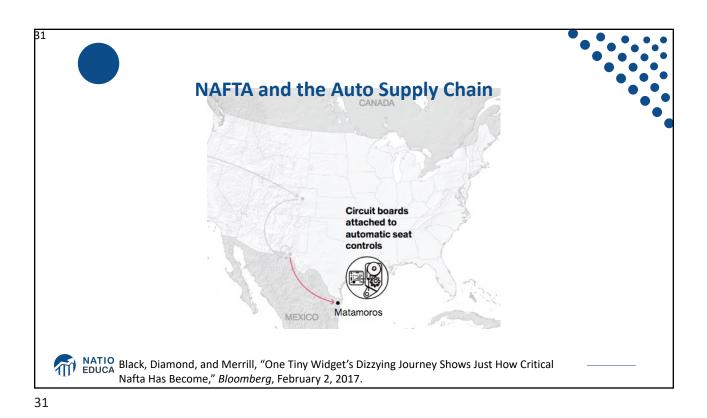

|    |
|                          | Brazil        | Mar 1                    |               |    |
|                          | China         | Mar 2                    |               |    |
|                          | Argentina     | Mar 4                    |               |    |
|                          | Indonesia     | Mar 9                    |               |    |
|                          | Turkey        | Mar 13                   |               |    |
|                          | S Africa      | Mar 17                   |               |    |
| Source: Bown             | Serbia        | Apr 21                   |               |    |
| NATIONAL ECONOMIC —      |               |                          |               | 12 |























































| • Example: The iPho            | one assembled in China from parts:                                                                |
|--------------------------------|---------------------------------------------------------------------------------------------------|
| Part                           | Come from                                                                                         |
| Accelerometers                 | Germany, the US, South Korea, China, Japan, and Taiwan.                                           |
| Audio chips                    | US, UK, China, South Korea, Taiwan, Japan, and Singapore.                                         |
| Batteries                      | Samsung (South Korea), which has factories in eighty countries.