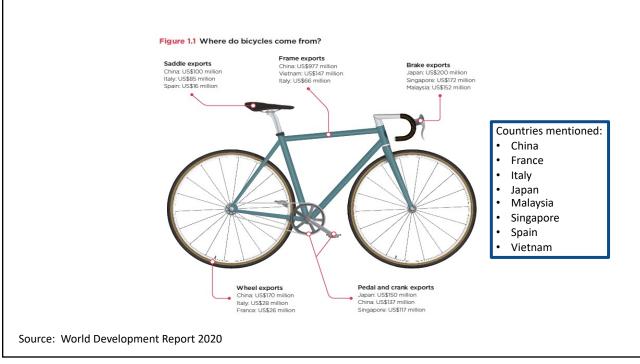

| • Example: The iPho            | one assembled in China from parts:                                                                |
|--------------------------------|---------------------------------------------------------------------------------------------------|
| Part                           | Come from                                                                                         |
| Accelerometers                 | Germany, the US, South Korea, China, Japan, and Taiwan.                                           |
| Audio chips                    | US, UK, China, South Korea, Taiwan, Japan, and Singapore.                                         |
| Batteries                      | Samsung (South Korea), which has factories in eighty countries.                                   |
| Cameras                        | Qualcomm (US) and Sony (Japan), both with plants in many countries                                |
| Chips for 3G/4G/LTE networking | Qualcomm (US)                                                                                     |
| Compasses                      | AKM Semiconductor (Japan) with plants in the US, France, England, China, South Korea, and Taiwan. |
| Glass screen                   | Corning (US) with plants in twenty-six countries.                                                 |
| Gyroscopes                     | Switzerland                                                                                       |
| and many more                  |                                                                                                   |