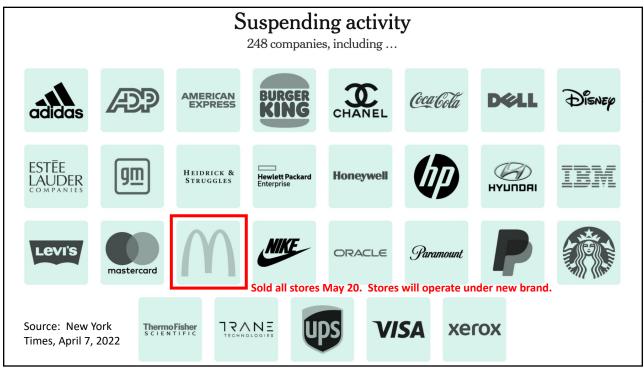

Mar 1                    |               |    |
|                          | Brazil        | Mar 1                    |               |    |
|                          | China         | Mar 2                    |               |    |
|                          | Argentina     | Mar 4                    |               |    |
|                          | Indonesia     | Mar 9                    |               |    |
|                          | Turkey        | Mar 13                   |               |    |
|                          | S Africa      | Mar 17                   |               |    |
| Source: Bown             | Serbia        | Apr 21                   |               |    |
| NATIONAL ECONOMIC —      |               |                          |               | 12 |























































| • Example: The iPho            | one assembled in China from parts:                                                                |
|--------------------------------|---------------------------------------------------------------------------------------------------|
| Part                           | Come from                                                                                         |
| Accelerometers                 | Germany, the US, South Korea, China, Japan, and Taiwan.                                           |
| Audio chips                    | US, UK, China, South Korea, Taiwan, Japan, and Singapore.                                         |
| Batteries                      | Samsung (South Korea), which has factories