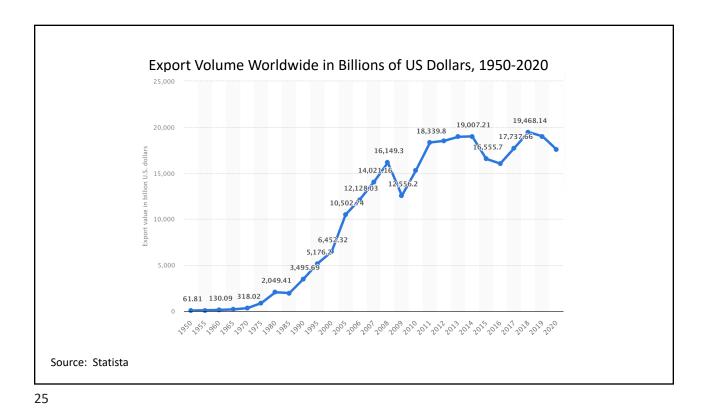

|               |    |
|                          | Brazil        | Mar 1                    |               |    |
|                          | China         | Mar 2                    |               |    |
|                          | Argentina     | Mar 4                    |               |    |
|                          | Indonesia     | Mar 9                    |               |    |
|                          | Turkey        | Mar 13                   |               |    |
|                          | S Africa      | Mar 17                   |               |    |
| Source: Bown             | Serbia        | Apr 21                   |               |    |
| NATIONAL ECONOMIC —      |               |                          |               | 12 |























































| • Example: The iPho            | one assembled in China from parts:                                                                |
|--------------------------------|---------------------------------------------------------------------------------------------------|
| Part                           | Come from                                                                                         |
| Accelerometers                 | Germany, the US, South Korea, China, Japan, and Taiwan.                                           |
| Audio chips                    | US, UK, China, South Korea, Taiwan, Japan, and Singapore.                                         |
| Batteries                      | Samsung (South Korea), which has factories in eighty countries.