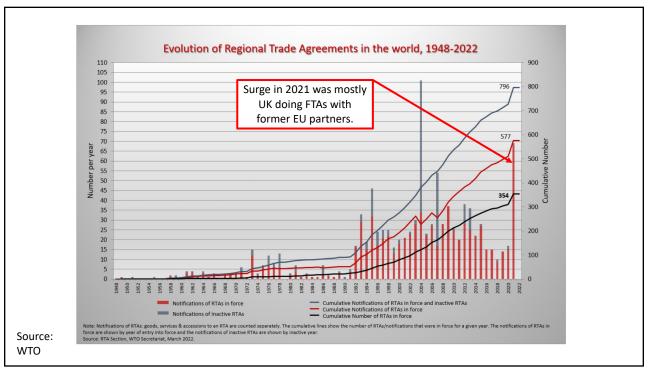

pan), both with plants in many countries                                |
| Chips for 3G/4G/LTE networking | Qualcomm (US)                                                                                     |
| Compasses                      | AKM Semiconductor (Japan) with plants in the US, France, England, China, South Korea, and Taiwan. |
| Glass screen                   | Corning (US) with plants in twenty-six countries.                                                 |
| Gyroscopes                     | Switzerland                                                                                       |
| and many more                  |                                                                                                   |























































Source: Europa.eu