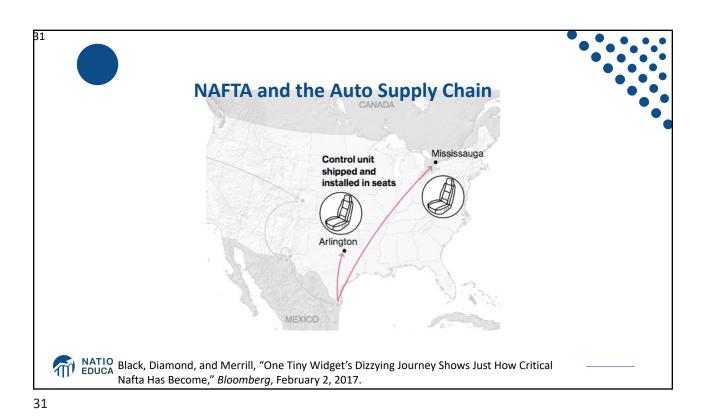

## **Supply Chains** • Example: The iPhone assembled in China from parts: Come from Part Accelerometers Germany, the US, South Korea, China, Japan, and Taiwan. Audio chips US, UK, China, South Korea, Taiwan, Japan, and Singapore. **Batteries** Samsung (South Korea), which has factories in eighty countries. Cameras Qualcomm (US) and Sony (Japan), both with plants in many countries Chips for 3G/4G/LTE networking Qualcomm (US) Compasses AKM Semiconductor (Japan) with plants in the US, France, England, China, South Korea, and Taiwan. Glass screen Corning (US) with plants in twenty-six countries. Gyroscopes Switzerland ... and many more Source: Krueger 2020, International Trade (What Everyone Needs to Know), p. 254 NATIONAL ECONOMIC EDUCATION DELEGATION 35