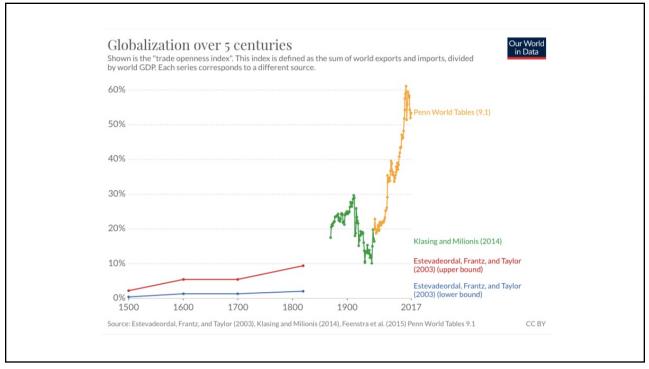

|             |  |

| Russian Targe | te |             |    |             |    | • |
|---------------|----|-------------|----|-------------|----|---|
| Airlines      | 2  | Generals    | 1  | Oligarchs   | 23 |   |
| Banks         | 9  | Government  | 1  | Retail      | 1  |   |
| Cnt. Banks    | 5  | Lawmakers   | 2  | Ships       | 5  |   |
| Commodity     | 1  | Lux. goods  | 1  | Sv wlth fnd | 1  |   |
| Companies     | 19 | Media       | 2  | Tax service | 1  |   |
| Economy       | 3  | Mil. Comps. | 14 | Tech        | 1  |   |
| Entities      | 3  | Mining      | 2  | Transit     | 1  |   |
| Finance       | 1  | Oil         | 2  |             |    |   |
| Gas           | 1  | Oil imports | 6  |             |    |   |

































































## **Supply Chains** • Example: The iPhone assembled in China from parts: Come from Part Accelerometers Germany, the US, South Korea, China, Japan, and Taiwan. Audio chips US, UK, China, South Korea, Taiwan, Japan, and Singapore. **Batteries** Samsung (South Korea), which has factories in eighty countries. Cameras Qualcomm (US) and Sony (Japan), both with plants in many countries Chips for 3G/4G/LTE networking Qualcomm (US) Compasses AKM Semiconductor (Japan) with plants in the US, France, England, China, South Korea, and Taiwan. Glass screen Corning (US) with plants in twenty-six countries. Gyroscopes Switzerland ... and many more Source: Krueger 2020, International Trade (What Everyone Needs to Know), p. 254 NATIONAL ECONOMIC EDUCATION DELEGATION 3