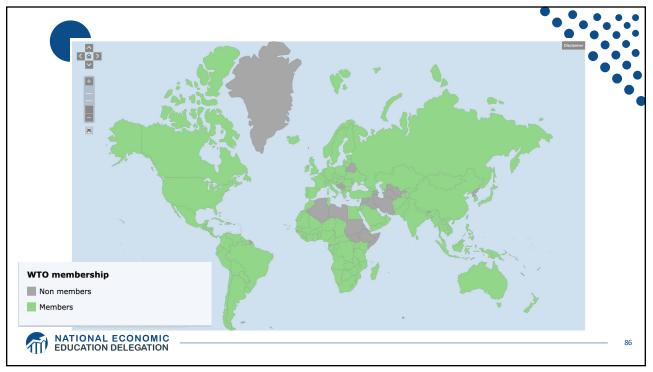

ometers Germany, the US, South Korea, China, Japan, and Taiwan. Audio chips US, UK, China, South Korea, Taiwan, Japan, and Singapore. **Batteries** Samsung (South Korea), which has factories in eighty countries. Cameras Qualcomm (US) and Sony (Japan), both with plants in many countries Chips for 3G/4G/LTE networking Qualcomm (US) Compasses AKM Semiconductor (Japan) with plants in the US, France, England, China, South Korea, and Taiwan. Glass screen Corning (US) with plants in twenty-six countries. Gyroscopes Switzerland ... and many more Source: Krueger 2020, International Trade (What Everyone Needs to Know), p. 254 NATIONAL ECONOMIC EDUCATION DELEGATION 35

























































Source: Europa.eu