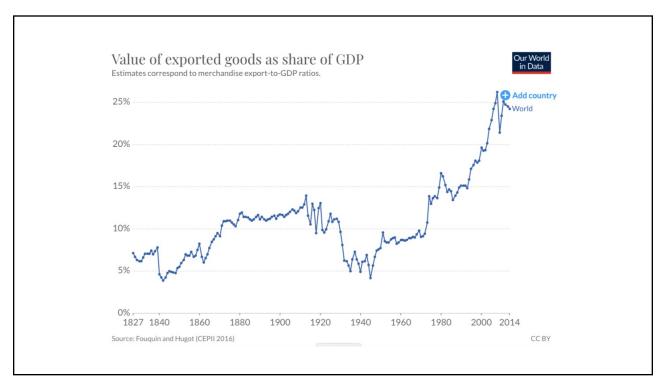

|             |  |

| Russian Targe | te |             |    |             |    | • |
|---------------|----|-------------|----|-------------|----|---|
| Airlines      | 2  | Generals    | 1  | Oligarchs   | 23 |   |
| Banks         | 9  | Government  | 1  | Retail      | 1  |   |
| Cnt. Banks    | 5  | Lawmakers   | 2  | Ships       | 5  |   |
| Commodity     | 1  | Lux. goods  | 1  | Sv wlth fnd | 1  |   |
| Companies     | 19 | Media       | 2  | Tax service | 1  |   |
| Economy       | 3  | Mil. Comps. | 14 | Tech        | 1  |   |
| Entities      | 3  | Mining      | 2  | Transit     | 1  |   |
| Finance       | 1  | Oil         | 2  |             |    |   |
| Gas           | 1  | Oil imports | 6  |             |    |   |

































































## **Supply Chains** • Example: The iPhone assembled in China from parts: Come from Part Accelerometers Germany, the US, South Korea, China, Japan, and Taiwan. Audio chips US, UK, China, South Korea, Taiwan, Japan, and Singapore. **Batteries** Samsung (South Korea), which has factories in eighty countries. Cameras Qualcomm (US) and Sony (Japan), both with plants in many countries Chips for 3G/4G/LTE networking Qualcomm (US) Compasses AKM Semiconductor (Japan) with plants in the US, France, England, China, South Korea, and Taiwan. Glass screen Corning (US) with plants in twenty-six countries. Gyroscopes Switzerland ... and many more Source: Krueger 2020, International Trade (What Everyone Needs to Know), p. 254 NATIONAL ECONOMIC EDUCATION DELEGATION 35