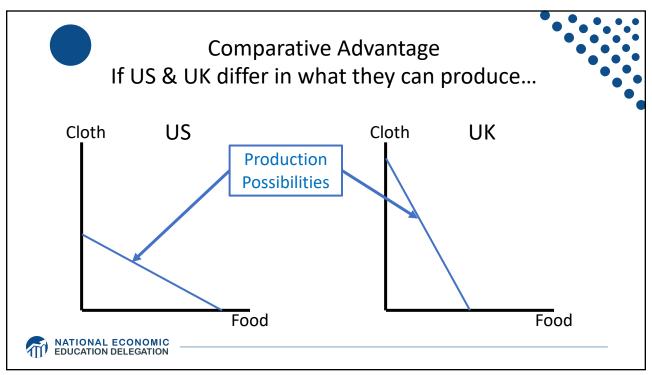

## **Supply Chains** • Example: The iPhone assembled in China from parts: Come from Part Accelerometers Germany, the US, South Korea, China, Japan, and Taiwan. Audio chips US, UK, China, South Korea, Taiwan, Japan, and Singapore. **Batteries** Samsung (South Korea), which has factories in eighty countries. Cameras Qualcomm (US) and Sony (Japan), both with plants in many countries Chips for 3G/4G/LTE networking Qualcomm (US) Compasses AKM Semiconductor (Japan) with plants in the US, France, England, China, South Korea, and Taiwan. Glass screen Corning (US) with plants in twenty-six countries. Gyroscopes Switzerland ... and many more Source: Krueger 2020, International Trade (What Everyone Needs to Know), p. 254 NATIONAL ECONOMIC EDUCATION DELEGATION 35

























































Source: Europa.eu