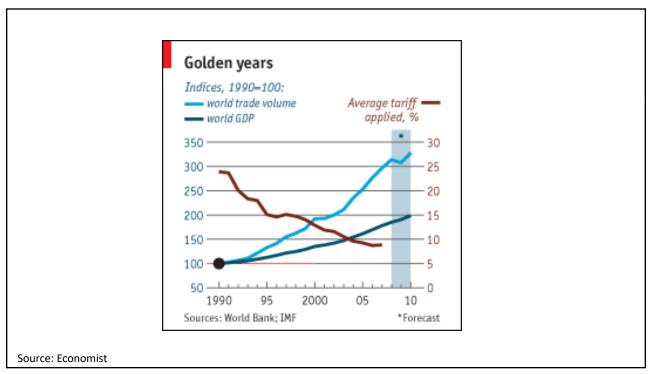

pply Chains** • Example: The iPhone assembled in China from parts: Come from Part Accelerometers Germany, the US, South Korea, China, Japan, and Taiwan. Audio chips US, UK, China, South Korea, Taiwan, Japan, and Singapore. **Batteries** Samsung (South Korea), which has factories in eighty countries. Cameras Qualcomm (US) and Sony (Japan), both with plants in many countries Chips for 3G/4G/LTE networking Qualcomm (US) Compasses AKM Semiconductor (Japan) with plants in the US, France, England, China, South Korea, and Taiwan. Glass screen Corning (US) with plants in twenty-six countries. Gyroscopes Switzerland ... and many more Source: Krueger 2020, International Trade (What Everyone Needs to Know), p. 254 NATIONAL ECONOMIC EDUCATION DELEGATION 35

























































Source: Europa.eu