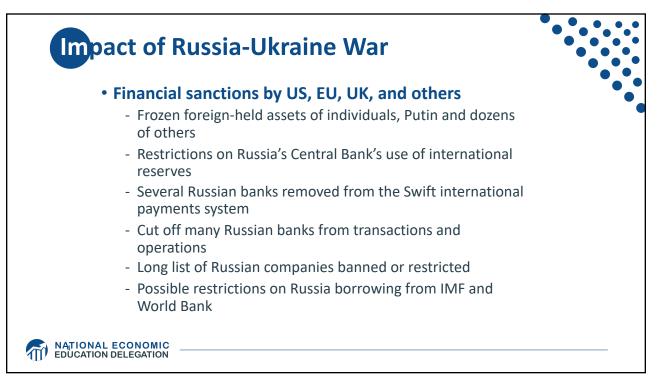

| Russian Targe | te |             |    |             |    | • |
|---------------|----|-------------|----|-------------|----|---|
| Airlines      | 2  | Generals    | 1  | Oligarchs   | 23 |   |
| Banks         | 9  | Government  | 1  | Retail      | 1  |   |
| Cnt. Banks    | 5  | Lawmakers   | 2  | Ships       | 5  |   |
| Commodity     | 1  | Lux. goods  | 1  | Sv wlth fnd | 1  |   |
| Companies     | 19 | Media       | 2  | Tax service | 1  |   |
| Economy       | 3  | Mil. Comps. | 14 | Tech        | 1  |   |
| Entities      | 3  | Mining      | 2  | Transit     | 1  |   |
| Finance       | 1  | Oil         | 2  |             |    |   |
| Gas           | 1  | Oil imports | 6  |             |    |   |