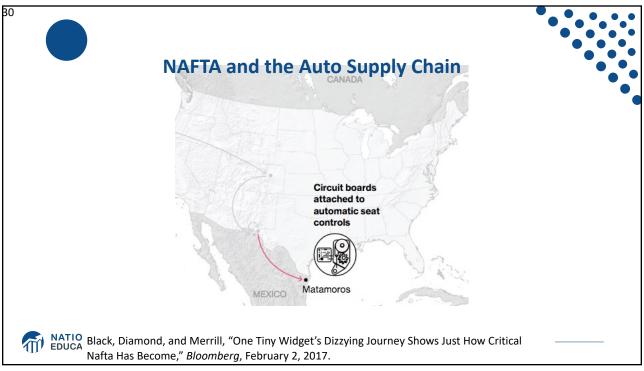

## **Supply Chains** • Example: The iPhone assembled in China from parts: Come from Part Accelerometers Germany, the US, South Korea, China, Japan, and Taiwan. Audio chips US, UK, China, South Korea, Taiwan, Japan, and Singapore. **Batteries** Samsung (South Korea), which has factories in eighty countries. Cameras Qualcomm (US) and Sony (Japan), both with plants in many countries Chips for 3G/4G/LTE networking Qualcomm (US) Compasses AKM Semiconductor (Japan) with plants in the US, France, England, China, South Korea, and Taiwan. Glass screen Corning (US) with plants in twenty-six countries. Gyroscopes Switzerland ... and many more Source: Krueger 2020, International Trade (What Everyone Needs to Know), p. 254 NATIONAL ECONOMIC EDUCATION DELEGATION 35