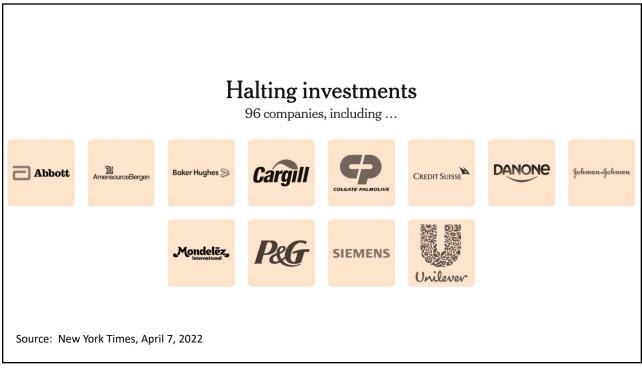

9                                                       |             |  |

| Russian Targe | te |             |    |             |    | • |
|---------------|----|-------------|----|-------------|----|---|
| Airlines      | 2  | Generals    | 1  | Oligarchs   | 23 |   |
| Banks         | 9  | Government  | 1  | Retail      | 1  |   |
| Cnt. Banks    | 5  | Lawmakers   | 2  | Ships       | 5  |   |
| Commodity     | 1  | Lux. goods  | 1  | Sv wlth fnd | 1  |   |
| Companies     | 19 | Media       | 2  | Tax service | 1  |   |
| Economy       | 3  | Mil. Comps. | 14 | Tech        | 1  |   |
| Entities      | 3  | Mining      | 2  | Transit     | 1  |   |
| Finance       | 1  | Oil         | 2  |             |    |   |
| Gas           | 1  | Oil imports | 6  |             |    |   |

































































## **Supply Chains** • Example: The iPhone assembled in China from parts: Come from Part Accelerometers Germany, the US, South Korea, China, Japan, and Taiwan. Audio chips US, UK, China, South Korea, Taiwan, Japan, and Singapore. **Batteries** Samsung (South Korea), which has factories in eighty countries. Cameras Qualcomm (US) and Sony (Japan), both with plants in many countries Chips for 3G/4G/LTE networking Qualcomm (US) Compasses AKM Semiconductor (Japan) with plants in the US, France, England, China, South Korea, and Taiwan. Glass screen Corning (US) with plants in twenty-six countries. Gyroscopes Switzerland ... and many more Source: Krueger 2020, International Trade (What Everyone Needs to Know), p. 254 NATIONAL ECONOMIC EDUCAT