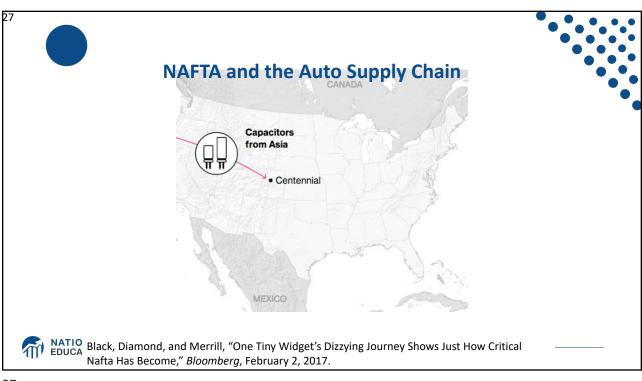

## **Supply Chains** • Example: The iPhone assembled in China from parts: Come from Part Accelerometers Germany, the US, South Korea, China, Japan, and Taiwan. Audio chips US, UK, China, South Korea, Taiwan, Japan, and Singapore. **Batteries** Samsung (South Korea), which has factories in eighty countries. Cameras Qualcomm (US) and Sony (Japan), both with plants in many countries Chips for 3G/4G/LTE networking Qualcomm (US) Compasses AKM Semiconductor (Japan) with plants in the US, France, England, China, South Korea, and Taiwan. Glass screen Corning (US) with plants in twenty-six countries. Gyroscopes Switzerland ... and many more Source: Krueger 2020, International Trade (What Everyone Needs to Know), p. 254 NATIONAL ECONOMIC EDUCATION DELEGATION 35