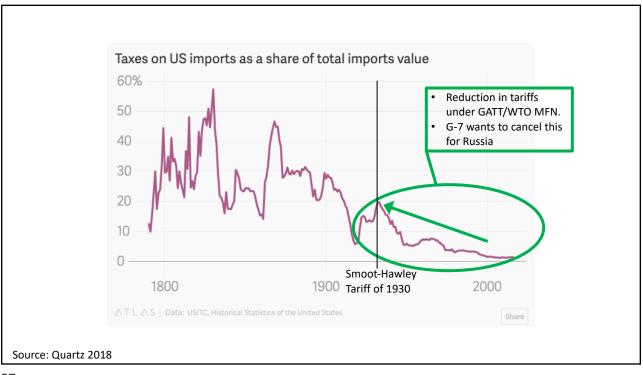

ly Chains** • Example: The iPhone assembled in China from parts: Come from Part Accelerometers Germany, the US, South Korea, China, Japan, and Taiwan. Audio chips US, UK, China, South Korea, Taiwan, Japan, and Singapore. **Batteries** Samsung (South Korea), which has factories in eighty countries. Cameras Qualcomm (US) and Sony (Japan), both with plants in many countries Chips for 3G/4G/LTE networking Qualcomm (US) Compasses AKM Semiconductor (Japan) with plants in the US, France, England, China, South Korea, and Taiwan. Glass screen Corning (US) with plants in twenty-six countries. Gyroscopes Switzerland ... and many more Source: Krueger 2020, International Trade (What Everyone Needs to Know), p. 254 NATIONAL ECONOMIC EDUCATION DELEGATION 35

























































Source: Europa.eu