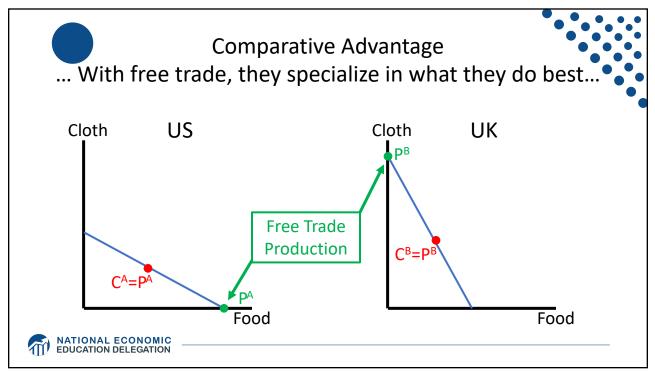

## **Supply Chains** • Example: The iPhone assembled in China from parts: Come from Part Accelerometers Germany, the US, South Korea, China, Japan, and Taiwan. Audio chips US, UK, China, South Korea, Taiwan, Japan, and Singapore. **Batteries** Samsung (South Korea), which has factories in eighty countries. Cameras Qualcomm (US) and Sony (Japan), both with plants in many countries Chips for 3G/4G/LTE networking Qualcomm (US) Compasses AKM Semiconductor (Japan) with plants in the US, France, England, China, South Korea, and Taiwan. Glass screen Corning (US) with plants in twenty-six countries. Gyroscopes Switzerland ... and many more Source: Krueger 2020, International Trade (What Everyone Needs to Know), p. 254 NATIONAL ECONOMIC EDUCATION DELEGATION 35

























































Source: Europa.eu