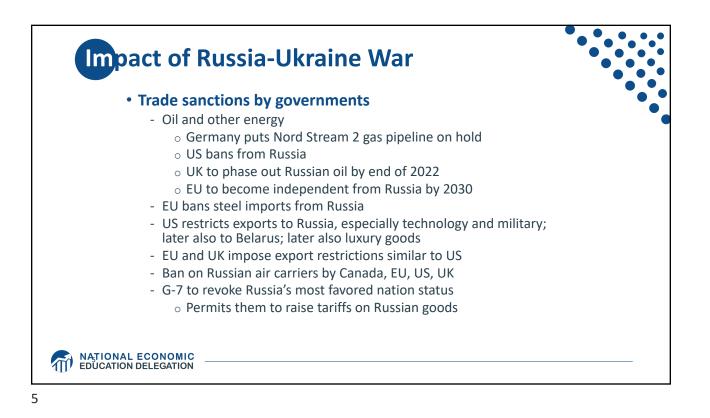

| Russ                                    |           | ions, Gov <sup>4</sup>                                                     | t           |  |
|-----------------------------------------|-----------|----------------------------------------------------------------------------|-------------|--|
|                                         | Countries |                                                                            |             |  |
|                                         | Australia | Iceland                                                                    | Singapore   |  |
|                                         | Bahamas   | Italy                                                                      | Switzerland |  |
|                                         | Cana