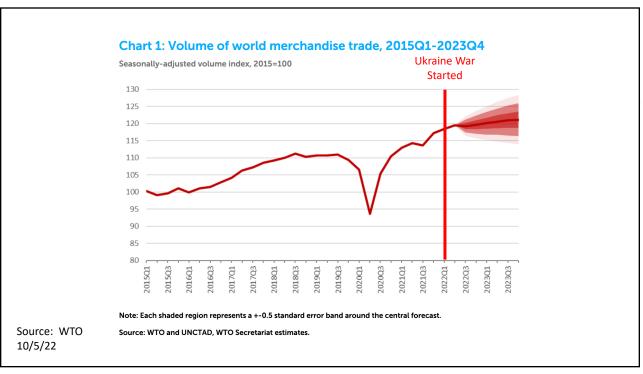

|             |  |

| Russian Targe | te |             |    |             |    | • |
|---------------|----|-------------|----|-------------|----|---|
| Airlines      | 2  | Generals    | 1  | Oligarchs   | 23 |   |
| Banks         | 9  | Government  | 1  | Retail      | 1  |   |
| Cnt. Banks    | 5  | Lawmakers   | 2  | Ships       | 5  |   |
| Commodity     | 1  | Lux. goods  | 1  | Sv wlth fnd | 1  |   |
| Companies     | 19 | Media       | 2  | Tax service | 1  |   |
| Economy       | 3  | Mil. Comps. | 14 | Tech        | 1  |   |
| Entities      | 3  | Mining      | 2  | Transit     | 1  |   |
| Finance       | 1  | Oil         | 2  |             |    |   |
| Gas           | 1  | Oil imports | 6  |             |    |   |

































































## **Supply Chains** • Example: The iPhone assembled in China from parts: Come from Part Accelerometers Germany, the US, South Korea, China, Japan, and Taiwan. Audio chips US, UK, China, South Korea, Taiwan, Japan, and Singapore. **Batteries** Samsung (South Korea), which has factories in eighty countries. Cameras Qualcomm (US) and Sony (Japan), both with plants in many countries Chips for 3G/4G/LTE networking Qualcomm (US) Compasses AKM Semiconductor (Japan) with plants in the US, France, England, China, South Korea, and Taiwan. Glass screen Corning (US) with plants in twenty-six countries. Gyroscopes Switzerland ... and many more Source: Krueger 2020, International Trade (What Everyone Needs to Know), p. 254 NATIONAL ECONOMIC EDUCATION DELEGATION 35