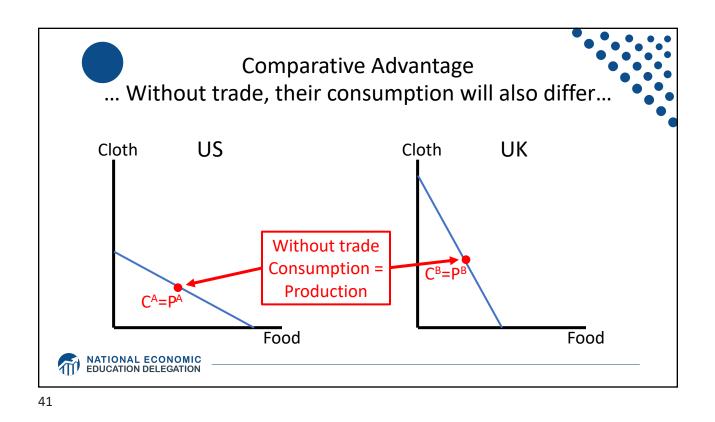

## **Supply Chains** • Example: The iPhone assembled in China from parts: Come from Part Accelerometers Germany, the US, South Korea, China, Japan, and Taiwan. Audio chips US, UK, China, South Korea, Taiwan, Japan, and Singapore. **Batteries** Samsung (South Korea), which has factories in eighty countries. Cameras Qualcomm (US) and Sony (Japan), both with plants in many countries Chips for 3G/4G/LTE networking Qualcomm (US) Compasses AKM Semiconductor (Japan) with plants in the US, France, England, China, South Korea, and Taiwan. Glass screen Corning (US) with plants in twenty-six countries. Gyroscopes Switzerland ... and many more Source: Krueger 2020, International Trade (What Everyone Needs to Know), p. 254 NATIONAL ECONOMIC EDUCATION DELEGATION 35

























































Source: Europa.eu