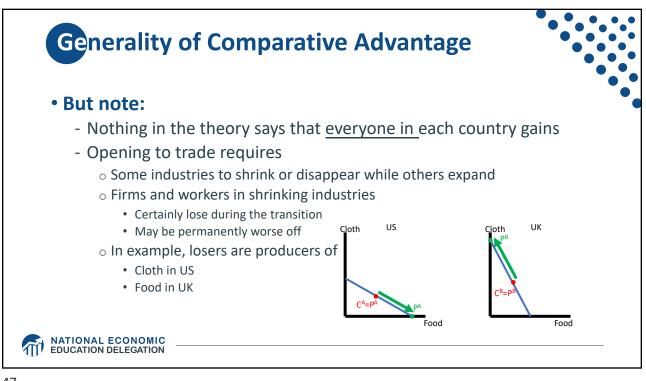

## **Supply Chains** • Example: The iPhone assembled in China from parts: Come from Part Accelerometers Germany, the US, South Korea, China, Japan, and Taiwan. Audio chips US, UK, China, South Korea, Taiwan, Japan, and Singapore. **Batteries** Samsung (South Korea), which has factories in eighty countries. Cameras Qualcomm (US) and Sony (Japan), both with plants in many countries Chips for 3G/4G/LTE networking Qualcomm (US) Compasses AKM Semiconductor (Japan) with plants in the US, France, England, China, South Korea, and Taiwan. Glass screen Corning (US) with plants in twenty-six countries. Gyroscopes Switzerland ... and many more Source: Krueger 2020, International Trade (What Everyone Needs to Know), p. 254 NATIONAL ECONOMIC EDUCATION DELEGATION 35

























































Source: Europa.eu