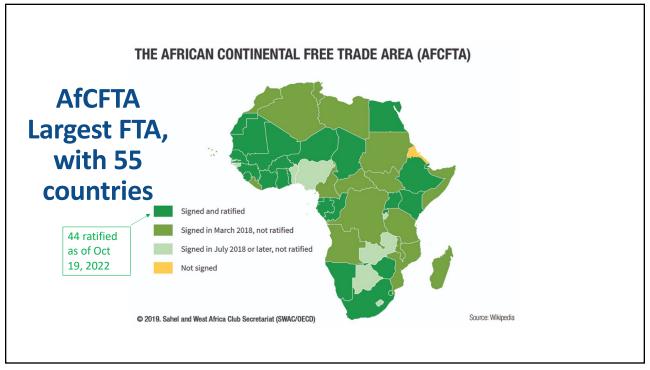

assembled in China from parts: Come from Part Accelerometers Germany, the US, South Korea, China, Japan, and Taiwan. Audio chips US, UK, China, South Korea, Taiwan, Japan, and Singapore. **Batteries** Samsung (South Korea), which has factories in eighty countries. Cameras Qualcomm (US) and Sony (Japan), both with plants in many countries Chips for 3G/4G/LTE networking Qualcomm (US) Compasses AKM Semiconductor (Japan) with plants in the US, France, England, China, South Korea, and Taiwan. Glass screen Corning (US) with plants in twenty-six countries. Gyroscopes Switzerland ... and many more Source: Krueger 2020, International Trade (What Everyone Needs to Know), p. 254 NATIONAL ECONOMIC EDUCATION DELEGATION 35

























































Source: Europa.eu