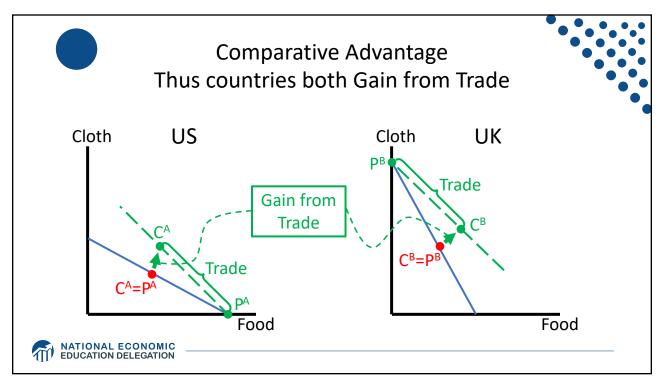

## **Supply Chains** • Example: The iPhone assembled in China from parts: Come from Part Accelerometers Germany, the US, South Korea, China, Japan, and Taiwan. Audio chips US, UK, China, South Korea, Taiwan, Japan, and Singapore. **Batteries** Samsung (South Korea), which has factories in eighty countries. Cameras Qualcomm (US) and Sony (Japan), both with plants in many countries Chips for 3G/4G/LTE networking Qualcomm (US) Compasses AKM Semiconductor (Japan) with plants in the US, France, England, China, South Korea, and Taiwan. Glass screen Corning (US) with plants in twenty-six countries. Gyroscopes Switzerland ... and many more Source: Krueger 2020, International Trade (What Everyone Needs to Know), p. 254 NATIONAL ECONOMIC EDUCATION DELEGATION 35

























































Source: Europa.eu