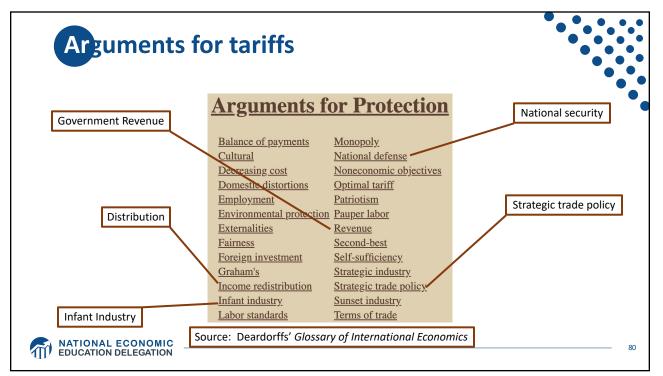

m Part Accelerometers Germany, the US, South Korea, China, Japan, and Taiwan. Audio chips US, UK, China, South Korea, Taiwan, Japan, and Singapore. **Batteries** Samsung (South Korea), which has factories in eighty countries. Cameras Qualcomm (US) and Sony (Japan), both with plants in many countries Chips for 3G/4G/LTE networking Qualcomm (US) Compasses AKM Semiconductor (Japan) with plants in the US, France, England, China, South Korea, and Taiwan. Glass screen Corning (US) with plants in twenty-six countries. Gyroscopes Switzerland ... and many more Source: Krueger 2020, International Trade (What Everyone Needs to Know), p. 254 NATIONAL ECONOMIC EDUCATION DELEGATION 35

























































Source: Europa.eu