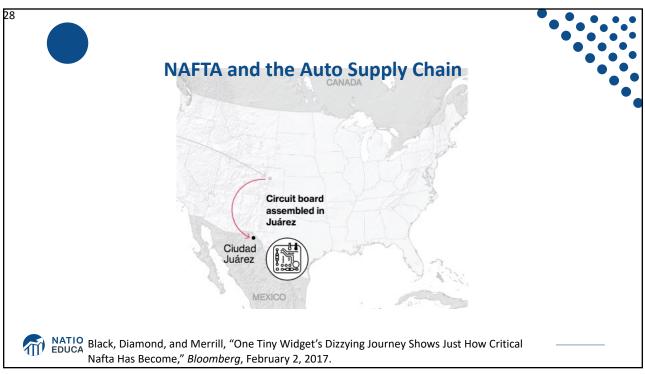

## **Supply Chains** • Example: The iPhone assembled in China from parts: Come from Part Accelerometers Germany, the US, South Korea, China, Japan, and Taiwan. Audio chips US, UK, China, South Korea, Taiwan, Japan, and Singapore. **Batteries** Samsung (South Korea), which has factories in eighty countries. Cameras Qualcomm (US) and Sony (Japan), both with plants in many countries Chips for 3G/4G/LTE networking Qualcomm (US) Compasses AKM Semiconductor (Japan) with plants in the US, France, England, China, South Korea, and Taiwan. Glass screen Corning (US) with plants in twenty-six countries. Gyroscopes Switzerland ... and many more Source: Krueger 2020, International Trade (What Everyone Needs to Know), p. 254 NATIONAL ECONOMIC EDUCATION DELEGATION 35