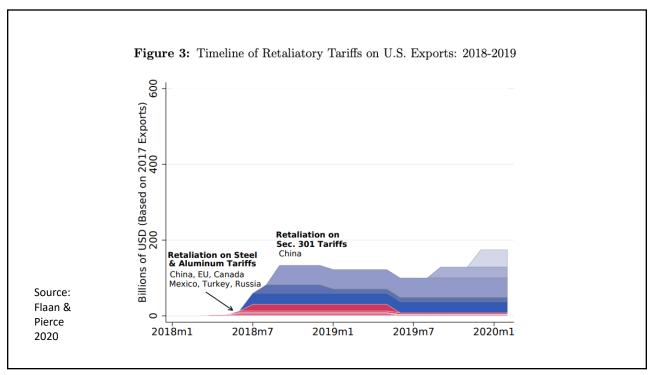

China from parts: Come from Part Accelerometers Germany, the US, South Korea, China, Japan, and Taiwan. Audio chips US, UK, China, South Korea, Taiwan, Japan, and Singapore. **Batteries** Samsung (South Korea), which has factories in eighty countries. Cameras Qualcomm (US) and Sony (Japan), both with plants in many countries Chips for 3G/4G/LTE networking Qualcomm (US) Compasses AKM Semiconductor (Japan) with plants in the US, France, England, China, South Korea, and Taiwan. Glass screen Corning (US) with plants in twenty-six countries. Gyroscopes Switzerland ... and many more Source: Krueger 2020, International Trade (What Everyone Needs to Know), p. 254 NATIONAL ECONOMIC EDUCATION DELEGATION 35

























































Source: Europa.eu