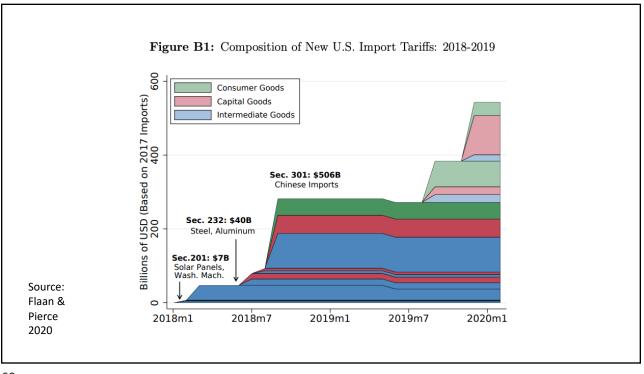

n China from parts: Come from Part Accelerometers Germany, the US, South Korea, China, Japan, and Taiwan. Audio chips US, UK, China, South Korea, Taiwan, Japan, and Singapore. **Batteries** Samsung (South Korea), which has factories in eighty countries. Cameras Qualcomm (US) and Sony (Japan), both with plants in many countries Chips for 3G/4G/LTE networking Qualcomm (US) Compasses AKM Semiconductor (Japan) with plants in the US, France, England, China, South Korea, and Taiwan. Glass screen Corning (US) with plants in twenty-six countries. Gyroscopes Switzerland ... and many more Source: Krueger 2020, International Trade (What Everyone Needs to Know), p. 254 NATIONAL ECONOMIC EDUCATION DELEGATION 35

























































Source: Europa.eu