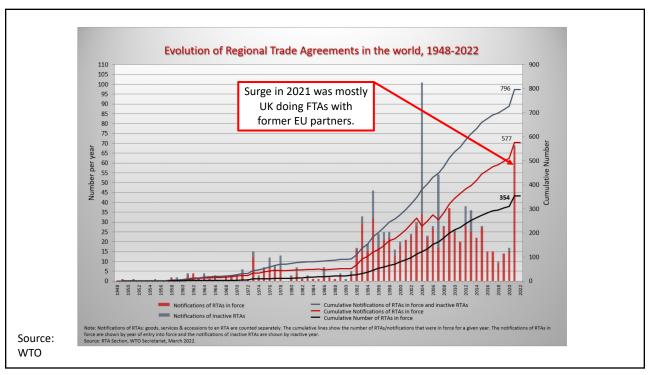

ins** • Example: The iPhone assembled in China from parts: Come from Part Accelerometers Germany, the US, South Korea, China, Japan, and Taiwan. Audio chips US, UK, China, South Korea, Taiwan, Japan, and Singapore. **Batteries** Samsung (South Korea), which has factories in eighty countries. Cameras Qualcomm (US) and Sony (Japan), both with plants in many countries Chips for 3G/4G/LTE networking Qualcomm (US) Compasses AKM Semiconductor (Japan) with plants in the US, France, England, China, South Korea, and Taiwan. Glass screen Corning (US) with plants in twenty-six countries. Gyroscopes Switzerland ... and many more Source: Krueger 2020, International Trade (What Everyone Needs to Know), p. 254 NATIONAL ECONOMIC EDUCATION DELEGATION 35

























































Source: Europa.eu