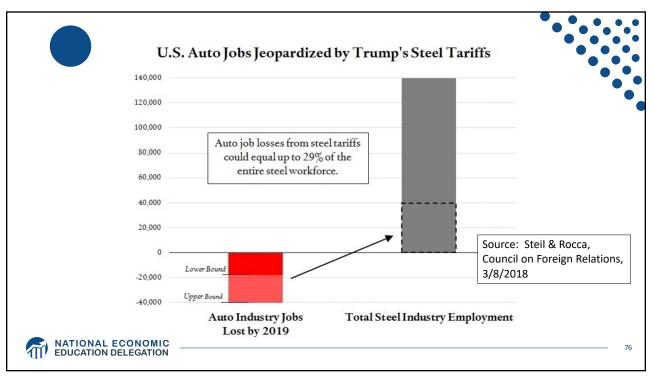

: Come from Part Accelerometers Germany, the US, South Korea, China, Japan, and Taiwan. Audio chips US, UK, China, South Korea, Taiwan, Japan, and Singapore. **Batteries** Samsung (South Korea), which has factories in eighty countries. Cameras Qualcomm (US) and Sony (Japan), both with plants in many countries Chips for 3G/4G/LTE networking Qualcomm (US) Compasses AKM Semiconductor (Japan) with plants in the US, France, England, China, South Korea, and Taiwan. Glass screen Corning (US) with plants in twenty-six countries. Gyroscopes Switzerland ... and many more Source: Krueger 2020, International Trade (What Everyone Needs to Know), p. 254 NATIONAL ECONOMIC EDUCATION DELEGATION 35

























































Source: Europa.eu