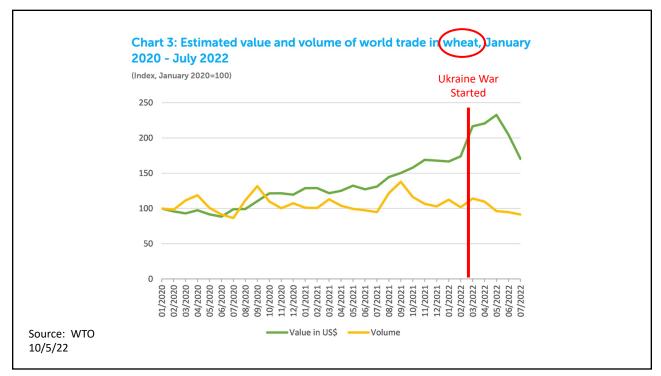

|             |  |

| Russian Targe | te |             |    |             |    | • |
|---------------|----|-------------|----|-------------|----|---|
| Airlines      | 2  | Generals    | 1  | Oligarchs   | 23 |   |
| Banks         | 9  | Government  | 1  | Retail      | 1  |   |
| Cnt. Banks    | 5  | Lawmakers   | 2  | Ships       | 5  |   |
| Commodity     | 1  | Lux. goods  | 1  | Sv wlth fnd | 1  |   |
| Companies     | 19 | Media       | 2  | Tax service | 1  |   |
| Economy       | 3  | Mil. Comps. | 14 | Tech        | 1  |   |
| Entities      | 3  | Mining      | 2  | Transit     | 1  |   |
| Finance       | 1  | Oil         | 2  |             |    |   |
| Gas           | 1  | Oil imports | 6  |             |    |   |

































































## **Supply Chains** • Example: The iPhone assembled in China from parts: Come from Part Accelerometers Germany, the US, South Korea, China, Japan, and Taiwan. Audio chips US, UK, China, South Korea, Taiwan, Japan, and Singapore. **Batteries** Samsung (South Korea), which has factories in eighty countries. Cameras Qualcomm (US) and Sony (Japan), both with plants in many countries Chips for 3G/4G/LTE networking Qualcomm (US) Compasses AKM Semiconductor (Japan) with plants in the US, France, England, China, South Korea, and Taiwan. Glass screen Corning (US) with plants in twenty-six countries. Gyroscopes Switzerland ... and many more Source: Krueger 2020, International Trade (What Everyone Needs to Know), p. 254 NATIONAL ECONOMIC EDUCATION DELEGATION 35