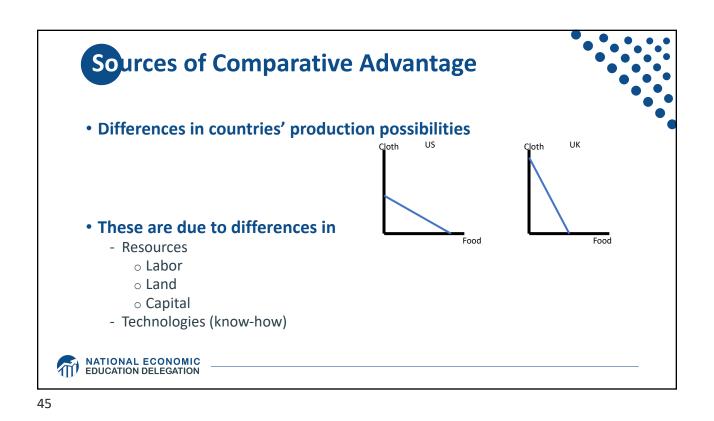

## **Supply Chains** • Example: The iPhone assembled in China from parts: Come from Part Accelerometers Germany, the US, South Korea, China, Japan, and Taiwan. Audio chips US, UK, China, South Korea, Taiwan, Japan, and Singapore. **Batteries** Samsung (South Korea), which has factories in eighty countries. Cameras Qualcomm (US) and Sony (Japan), both with plants in many countries Chips for 3G/4G/LTE networking Qualcomm (US) Compasses AKM Semiconductor (Japan) with plants in the US, France, England, China, South Korea, and Taiwan. Glass screen Corning (US) with plants in twenty-six countries. Gyroscopes Switzerland ... and many more Source: Krueger 2020, International Trade (What Everyone Needs to Know), p. 254 NATIONAL ECONOMIC EDUCATION DELEGATION 35

























































Source: Europa.eu