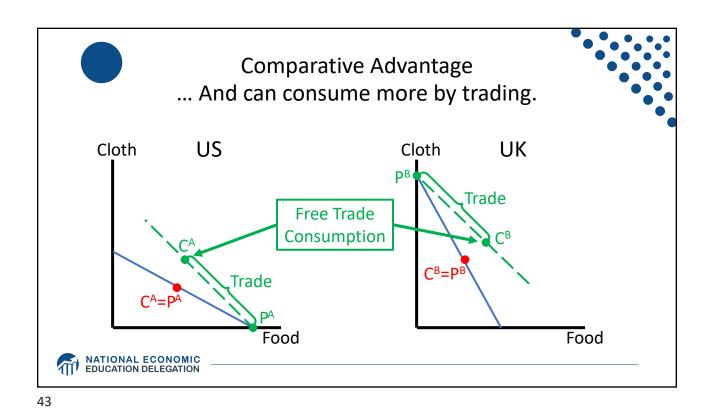

## **Supply Chains** • Example: The iPhone assembled in China from parts: Come from Part Accelerometers Germany, the US, South Korea, China, Japan, and Taiwan. Audio chips US, UK, China, South Korea, Taiwan, Japan, and Singapore. **Batteries** Samsung (South Korea), which has factories in eighty countries. Cameras Qualcomm (US) and Sony (Japan), both with plants in many countries Chips for 3G/4G/LTE networking Qualcomm (US) Compasses AKM Semiconductor (Japan) with plants in the US, France, England, China, South Korea, and Taiwan. Glass screen Corning (US) with plants in twenty-six countries. Gyroscopes Switzerland ... and many more Source: Krueger 2020, International Trade (What Everyone Needs to Know), p. 254 NATIONAL ECONOMIC EDUCATION DELEGATION 35

























































Source: Europa.eu