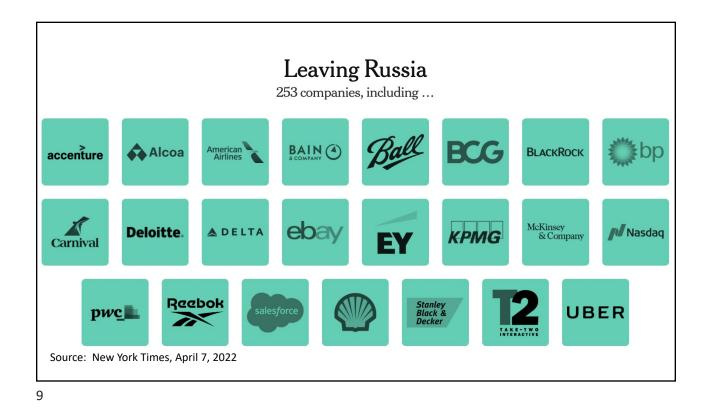

July 29                                                       |             |  |

| Russian Targe | te |             |    |             |    | • |
|---------------|----|-------------|----|-------------|----|---|
| Airlines      | 2  | Generals    | 1  | Oligarchs   | 23 |   |
| Banks         | 9  | Government  | 1  | Retail      | 1  |   |
| Cnt. Banks    | 5  | Lawmakers   | 2  | Ships       | 5  |   |
| Commodity     | 1  | Lux. goods  | 1  | Sv wlth fnd | 1  |   |
| Companies     | 19 | Media       | 2  | Tax service | 1  |   |
| Economy       | 3  | Mil. Comps. | 14 | Tech        | 1  |   |
| Entities      | 3  | Mining      | 2  | Transit     | 1  |   |
| Finance       | 1  | Oil         | 2  |             |    |   |
| Gas           | 1  | Oil imports | 6  |             |    |   |

































































## **Supply Chains** • Example: The iPhone assembled in China from parts: Come from Part Accelerometers Germany, the US, South Korea, China, Japan, and Taiwan. Audio chips US, UK, China, South Korea, Taiwan, Japan, and Singapore. **Batteries** Samsung (South Korea), which has factories in eighty countries. Cameras Qualcomm (US) and Sony (Japan), both with plants in many countries Chips for 3G/4G/LTE networking Qualcomm (US) Compasses AKM Semiconductor (Japan) with plants in the US, France, England, China, South Korea, and Taiwan. Glass screen Corning (US) with plants in twenty-six countries. Gyroscopes Switzerland ... and many more Source: Krueger 2020, International Trade (What Everyone Needs to Know), p. 254 NATIONAL ECONOMIC