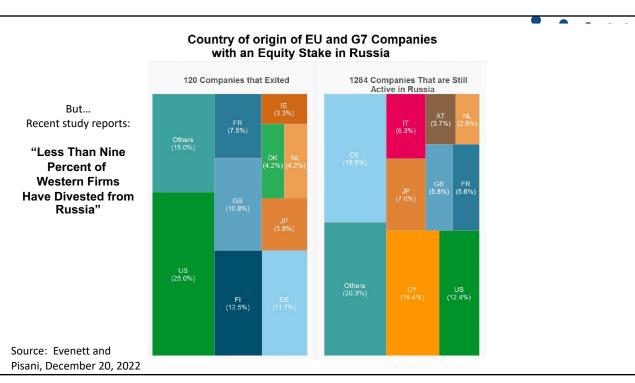

|             |  |

| Russian Targe | te |             |    |             |    | • |
|---------------|----|-------------|----|-------------|----|---|
| Airlines      | 2  | Generals    | 1  | Oligarchs   | 23 |   |
| Banks         | 9  | Government  | 1  | Retail      | 1  |   |
| Cnt. Banks    | 5  | Lawmakers   | 2  | Ships       | 5  |   |
| Commodity     | 1  | Lux. goods  | 1  | Sv wlth fnd | 1  |   |
| Companies     | 19 | Media       | 2  | Tax service | 1  |   |
| Economy       | 3  | Mil. Comps. | 14 | Tech        | 1  |   |
| Entities      | 3  | Mining      | 2  | Transit     | 1  |   |
| Finance       | 1  | Oil         | 2  |             |    |   |
| Gas           | 1  | Oil imports | 6  |             |    |   |

































































## **Supply Chains** • Example: The iPhone assembled in China from parts: Come from Part Accelerometers Germany, the US, South Korea, China, Japan, and Taiwan. Audio chips US, UK, China, South Korea, Taiwan, Japan, and Singapore. **Batteries** Samsung (South Korea), which has factories in eighty countries. Cameras Qualcomm (US) and Sony (Japan), both with plants in many countries Chips for 3G/4G/LTE networking Qualcomm (US) Compasses AKM Semiconductor (Japan) with plants in the US, France, England, China, South Korea, and Taiwan. Glass screen Corning (US) with plants in twenty-six countries. Gyroscopes Switzerland ... and many more Source: Krueger 2020, International Trade (What Everyone Needs to Know), p. 254 NATIONAL ECONOMIC EDUCATION