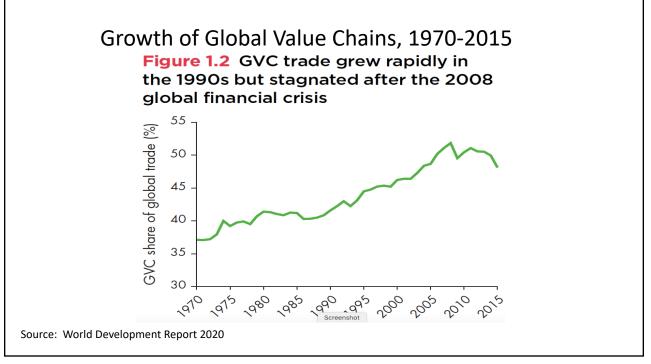

|             |  |

| Russian Targe | te |             |    |             |    | • |
|---------------|----|-------------|----|-------------|----|---|
| Airlines      | 2  | Generals    | 1  | Oligarchs   | 23 |   |
| Banks         | 9  | Government  | 1  | Retail      | 1  |   |
| Cnt. Banks    | 5  | Lawmakers   | 2  | Ships       | 5  |   |
| Commodity     | 1  | Lux. goods  | 1  | Sv wlth fnd | 1  |   |
| Companies     | 19 | Media       | 2  | Tax service | 1  |   |
| Economy       | 3  | Mil. Comps. | 14 | Tech        | 1  |   |
| Entities      | 3  | Mining      | 2  | Transit     | 1  |   |
| Finance       | 1  | Oil         | 2  |             |    |   |
| Gas           | 1  | Oil imports | 6  |             |    |   |

































































## **Supply Chains** • Example: The iPhone assembled in China from parts: Come from Part Accelerometers Germany, the US, South Korea, China, Japan, and Taiwan. Audio chips US, UK, China, South Korea, Taiwan, Japan, and Singapore. **Batteries** Samsung (South Korea), which has factories in eighty countries. Cameras Qualcomm (US) and Sony (Japan), both with plants in many countries Chips for 3G/4G/LTE networking Qualcomm (US) Compasses AKM Semiconductor (Japan) with plants in the US, France, England, China, South Korea, and Taiwan. Glass screen Corning (US) with plants in twenty-six countries. Gyroscopes Switzerland ... and many more Source: Krueger 2020, International Trade (What Everyone Needs to Know), p. 254 NATIONAL ECONOMIC EDUCATION DELEGATION 35