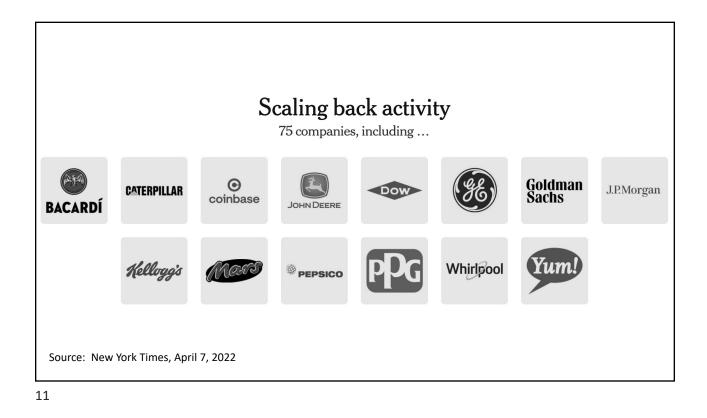

29                                                       |             |  |

| Russian Targe | te |             |    |             |    | • |
|---------------|----|-------------|----|-------------|----|---|
| Airlines      | 2  | Generals    | 1  | Oligarchs   | 23 |   |
| Banks         | 9  | Government  | 1  | Retail      | 1  |   |
| Cnt. Banks    | 5  | Lawmakers   | 2  | Ships       | 5  |   |
| Commodity     | 1  | Lux. goods  | 1  | Sv wlth fnd | 1  |   |
| Companies     | 19 | Media       | 2  | Tax service | 1  |   |
| Economy       | 3  | Mil. Comps. | 14 | Tech        | 1  |   |
| Entities      | 3  | Mining      | 2  | Transit     | 1  |   |
| Finance       | 1  | Oil         | 2  |             |    |   |
| Gas           | 1  | Oil imports | 6  |             |    |   |

































































## **Supply Chains** • Example: The iPhone assembled in China from parts: Come from Part Accelerometers Germany, the US, South Korea, China, Japan, and Taiwan. Audio chips US, UK, China, South Korea, Taiwan, Japan, and Singapore. **Batteries** Samsung (South Korea), which has factories in eighty countries. Cameras Qualcomm (US) and Sony (Japan), both with plants in many countries Chips for 3G/4G/LTE networking Qualcomm (US) Compasses AKM Semiconductor (Japan) with plants in the US, France, England, China, South Korea, and Taiwan. Glass screen Corning (US) with plants in twenty-six countries. Gyroscopes Switzerland ... and many more Source: Krueger 2020, International Trade (What Everyone Needs to Know), p. 254 NATIONAL ECONOMIC EDUC