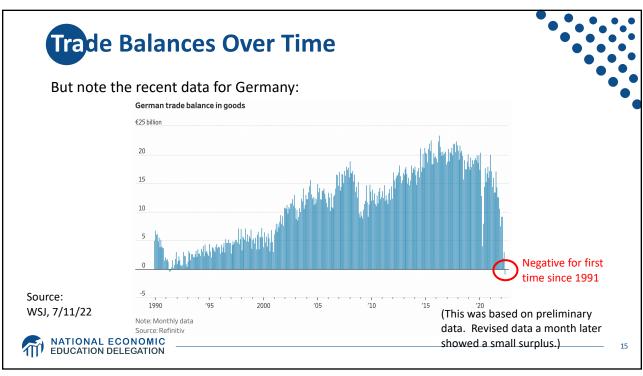

|                                                 | of US    |             |   | Balance<br>Ten Tra | ding Part                     | ners, 20 | )19 |   |
|-------------------------------------------------|----------|-------------|---|--------------------|-------------------------------|----------|-----|---|
|                                                 | US       | Trade w US  | • |                    | = 2.7% (grew to 3.7% in 2021) |          |     | • |
|                                                 |          | \$ billions |   |                    |                               |          |     |   |
|                                                 | Canada   | 619.0       |   |                    |                               |          |     |   |
|