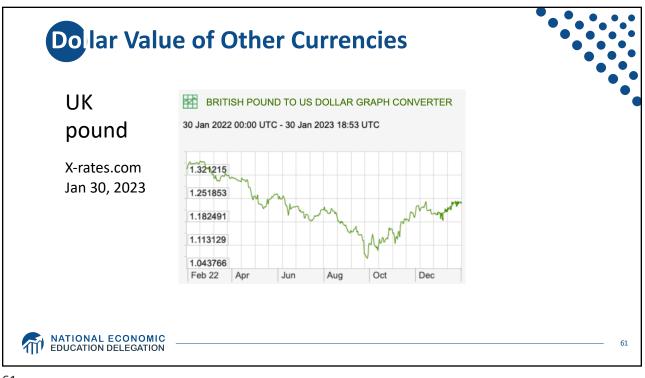

| 12.4%  |  |   |
|                      | Switzerland               | 9.8%   |  |   |
|                      | Germany                   | 5.7%   |  |   |
| Source:              | China                     | 0.9%   |  |   |
| IMF<br>International | Japan                     | -0.2%  |  |   |
| Financial            | US                        | -2.7%  |  |   |
| Statistics           | Romania                   | -4.1%  |  |   |
| Trade balance        | Ukraine                   | -8.1%  |  |   |
| includes             | Philippines               | -9.6%  |  |   |
| goods and            | Haiti                     | -24.5% |  |   |
| services             | Guyana                    | -62.2% |  |   |