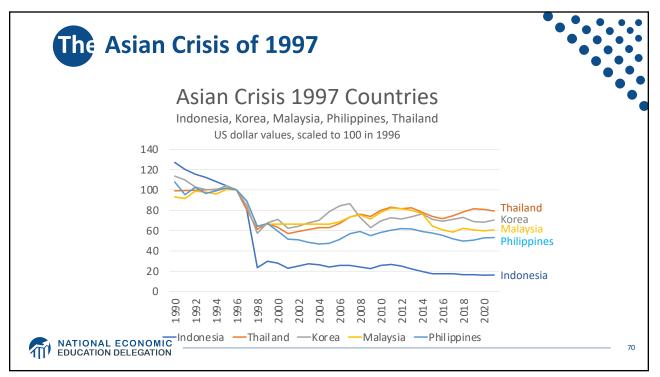

|                                                 | of US    |             |   | Balance<br>Ten Tra | ding Part                     | ners, 20 | )19 |   |
|-------------------------------------------------|----------|-------------|---|--------------------|-------------------------------|----------|-----|---|
|                                                 | US       | Trade w US  | • |                    | = 2.7% (grew to 3.7% in 2021) |          |     | • |
|                                                 |          | \$ billions |   |                    |                               |          |     |   |
|                                                 | Canada   | 619.0       |   |                    |                               |          |     |   |
|                                                 | Mexico   | 617.7       |   |                    |                               |          |     |   |
| ource:                                          | China    | 579.1       |   |                    |                               |          |     |   |
| IMF<br>International<br>Financial<br>Statistics | Japan    | 221.6       |   |                    |                               |          |     |   |
|                                                 | Germany  | 189.7       |   |                    |                               |          |     |   |
|                                                 | S. Korea | 136.8       |   |                    |                               |          |     |   |
|                                                 | UK       | 133.2       |   |                    |                               |          |     |   |
| rade balance<br>Icludes                         | France   | 97.2        |   |                    |                               |          |     |   |
| oods and                                        | India    | 94.3        |   |                    |                               |          |     |   |
| ervices                                         | Italy    | 82.5        |   |                    |                               |          |     |   |