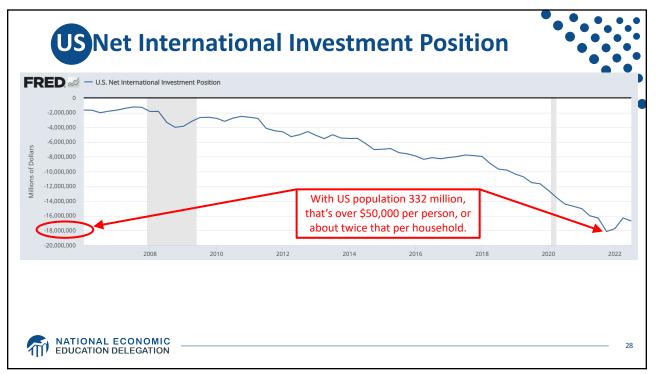

| 36.9 % |  | Ĩ |
|                      | Ireland                   | 12.4%  |  |   |
|                      | Switzerland               | 9.8%   |  |   |
|                      | Germany                   | 5.7%   |  |   |
| Source:              | China                     | 0.9%   |  |   |
| IMF<br>International | Japan                     | -0.2%  |  |   |
| Financial            | US                        | -2.7%  |  |   |
| Statistics           | Romania                   | -4.1%  |  |   |
| Trade balance        | Ukraine                   | -8.1%  |  |   |
| includes             | Philippines               | -9.6%  |  |   |
| goods and            | Haiti                     | -24.5% |  |   |
| services             | Guyana                    | -62.2% |  |   |