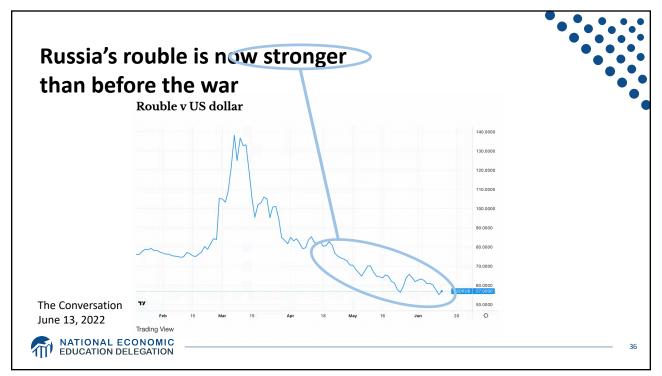

36.9 % |  | Ĩ |
|                      | Ireland                   | 12.4%  |  |   |
|                      | Switzerland               | 9.8%   |  |   |
|                      | Germany                   | 5.7%   |  |   |
| Source:              | China                     | 0.9%   |  |   |
| IMF<br>International | Japan                     | -0.2%  |  |   |
| Financial            | US                        | -2.7%  |  |   |
| Statistics           | Romania                   | -4.1%  |  |   |
| Trade balance        | Ukraine                   | -8.1%  |  |   |
| includes             | Philippines               | -9.6%  |  |   |
| goods and            | Haiti                     | -24.5% |  |   |
| services             | Guyana                    | -62.2% |  |   |