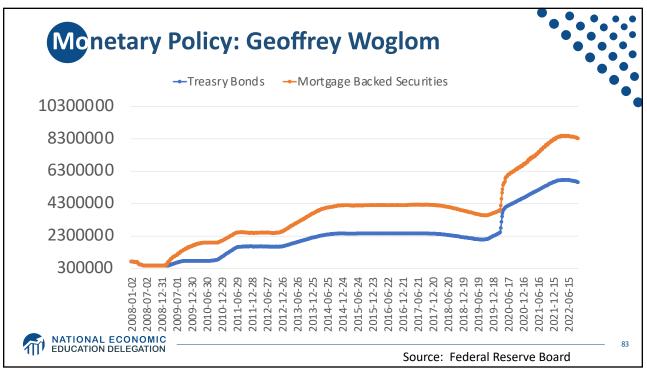

| Switzerland               | 9.8%   |  |   |
|                      | Germany                   | 5.7%   |  |   |
| Source:              | China                     | 0.9%   |  |   |
| IMF<br>International | Japan                     | -0.2%  |  |   |
| Financial            | US                        | -2.7%  |  |   |
| Statistics           | Romania                   | -4.1%  |  |   |
| Trade balance        | Ukraine                   | -8.1%  |  |   |
| includes             | Philippines               | -9.6%  |  |   |
| goods and            | Haiti                     | -24.5% |  |   |
| services             | Guyana                    | -62.2% |  |   |