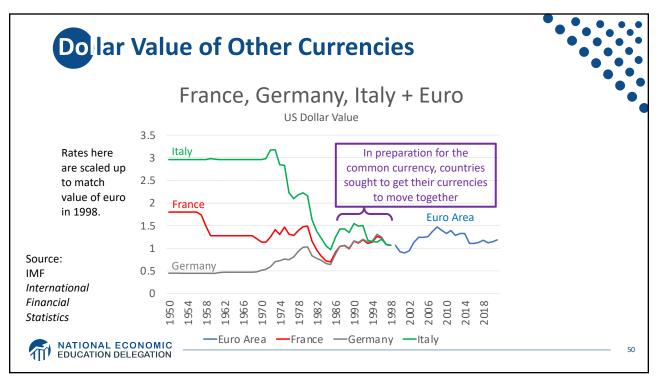

| Ireland                   | 12.4%  |  |   |
|                      | Switzerland               | 9.8%   |  |   |
|                      | Germany                   | 5.7%   |  |   |
| Source:              | China                     | 0.9%   |  |   |
| IMF<br>International | Japan                     | -0.2%  |  |   |
| Financial            | US                        | -2.7%  |  |   |
| Statistics           | Romania                   | -4.1%  |  |   |
| Trade balance        | Ukraine                   | -8.1%  |  |   |
| includes             | Philippines               | -9.6%  |  |   |
| goods and            | Haiti                     | -24.5% |  |   |
| services             | Guyana                    | -62.2% |  |   |