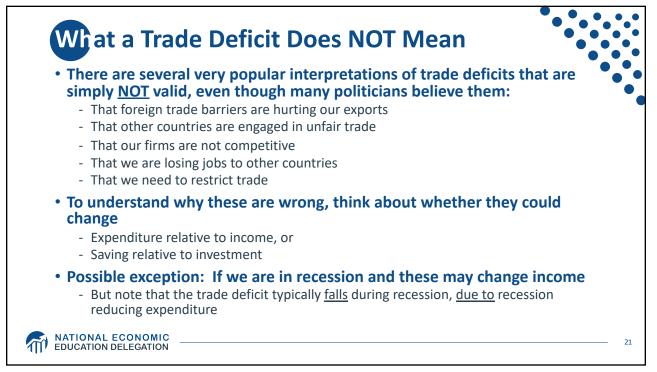

|                                                 | of US    |             |   | Balance<br>Ten Tra | ding Part                     | ners, 20 | )19 |   |
|-------------------------------------------------|----------|-------------|---|--------------------|-------------------------------|----------|-----|---|
|                                                 | US       | Trade w US  | • |                    | = 2.7% (grew to 3.7% in 2021) |          |     | • |
|                                                 |          | \$ billions |   |                    |                               |          |     |   |
|                                                 | Canada   | 619.0       |   |                    |                               |          |     |   |
|                                                 | Mexico   | 617.7       |   |                    |                               |          |     |   |
| ource:                                          | China    | 579.1       |   |                    |                               |          |     |   |
| IMF<br>International<br>Financial<br>Statistics | Japan    | 221.6       |   |                    |                               |          |     |   |
|                                                 | Germany  | 189.7       |   |                    |                               |          |     |   |
|                                                 | S. Korea | 136.8       |   |                    |                               |          |     |   |
|                                                 | UK       | 133.2       |   |                    |                               |          |     |   |
| rade balance<br>Icludes                         | France   | 97.2        |   |                    |                               |          |     |   |
| oods and                                        | India    | 94.3        |   |                    |                               |          |     |   |
| ervices                                         | Italy    | 82.5        |   |                    |                               |          |     |   |