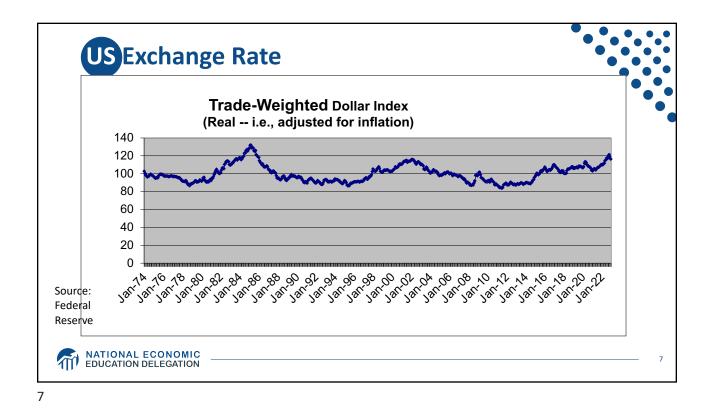

|                                                 | of US    |             |   | Balance<br>Ten Tra | ding Part                     | ners, 20 | )19 |   |
|-------------------------------------------------|----------|-------------|---|--------------------|-------------------------------|----------|-----|---|
|                                                 | US       | Trade w US  | • |                    | = 2.7% (grew to 3.7% in 2021) |          |     | • |
|                                                 |          | \$ billions |   |                    |                               |          |     |   |
|                                                 | Canada   | 619.0       |   |                    |                               |          |