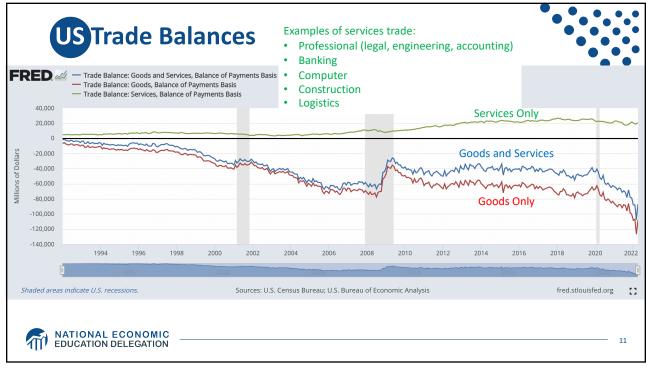

|                                                 | of US    |             |   | Balance<br>Ten Tra | ding Part                     | ners, 20 | )19 |   |
|-------------------------------------------------|----------|-------------|---|--------------------|-------------------------------|----------|-----|---|
|                                                 | US       | Trade w US  | • |                    | = 2.7% (grew to 3.7% in 2021) |          |     | • |
|                                                 |          | \$ billions |   |                    |                               |          |     |   |
|                                                 | Canada   | 619.0       |   |                    |                               |          |     |   |