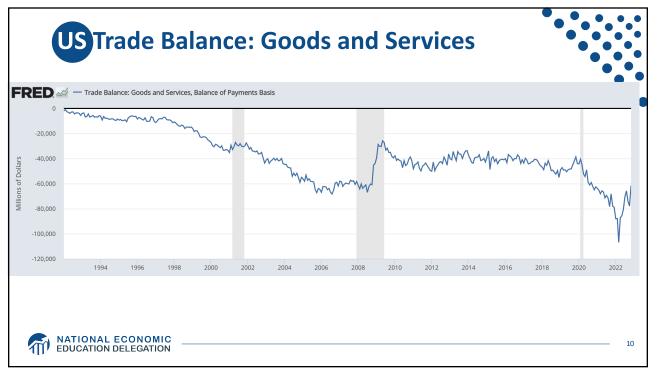

|                                                 | of US    |             |   | Balance<br>Ten Tra | ding Part                     | ners, 20 | )19 |   |
|-------------------------------------------------|----------|-------------|---|--------------------|-------------------------------|----------|-----|---|
|                                                 | US       | Trade w US  | • |                    | = 2.7% (grew to 3.7% in 2021) |          |     | • |
|                                                 |          | \$ billions |   |                    |                               |          |     |   |
|                                                 | Canada   | 619.0       |   |                    |                               |          |     |