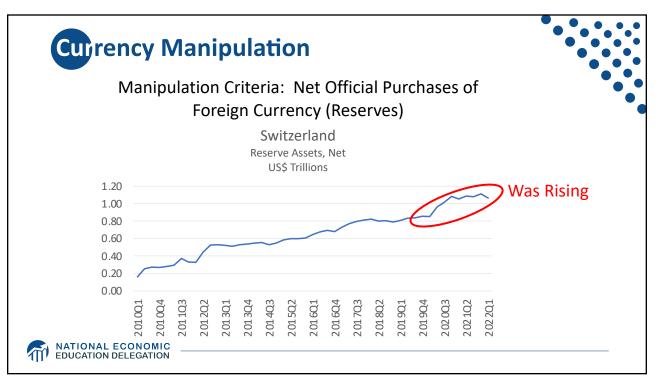

| Switzerland               | 9.8%   |  |   |
|                      | Germany                   | 5.7%   |  |   |
| Source:              | China                     | 0.9%   |  |   |
| IMF<br>International | Japan                     | -0.2%  |  |   |
| Financial            | US                        | -2.7%  |  |   |
| Statistics           | Romania                   | -4.1%  |  |   |
| Trade balance        | Ukraine                   | -8.1%  |  |   |
| includes             | Philippines               | -9.6%  |  |   |
| goods and            | Haiti                     | -24.5% |  |   |
| services             | Guyana                    | -62.2% |  |   |