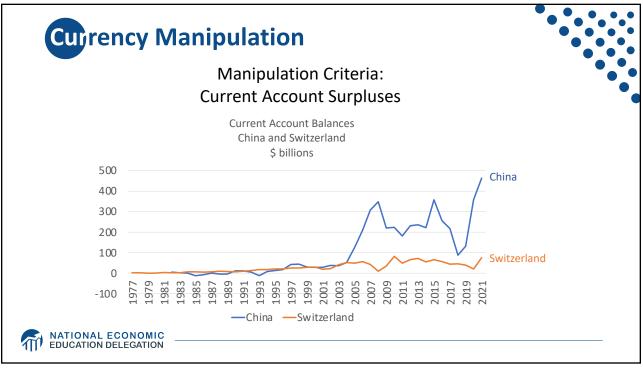

| Switzerland               | 9.8%   |  |   |
|                      | Germany                   | 5.7%   |  |   |
| Source:              | China                     | 0.9%   |  |   |
| IMF<br>International | Japan                     | -0.2%  |  |   |
| Financial            | US                        | -2.7%  |  |   |
| Statistics           | Romania                   | -4.1%  |  |   |
| Trade balance        | Ukraine                   | -8.1%  |  |   |
| includes             | Philippines               | -9.6%  |  |   |
| goods and            | Haiti                     | -24.5% |  |   |
| services             | Guyana                    | -62.2% |  |   |