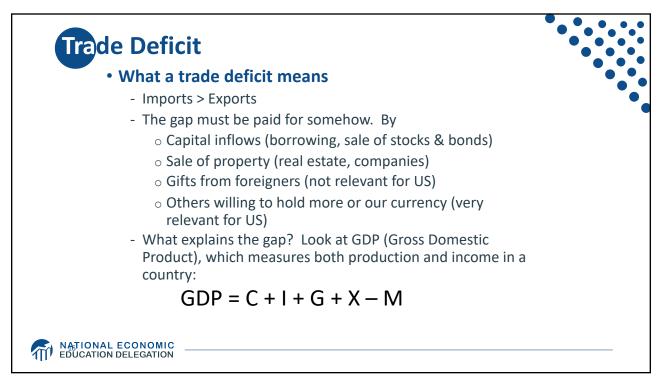

|                                                 | of US    |             |   | Balance<br>Ten Tra | ding Part                     | ners, 20 | )19 |   |
|-------------------------------------------------|----------|-------------|---|--------------------|-------------------------------|----------|-----|---|
|                                                 | US       | Trade w US  | • |                    | = 2.7% (grew to 3.7% in 2021) |          |     | • |
|                                                 |          | \$ billions |   |                    |                               |          |     |   |
|                                                 | Canada   | 619.0       |   |                    |                               |          |     |   |
|