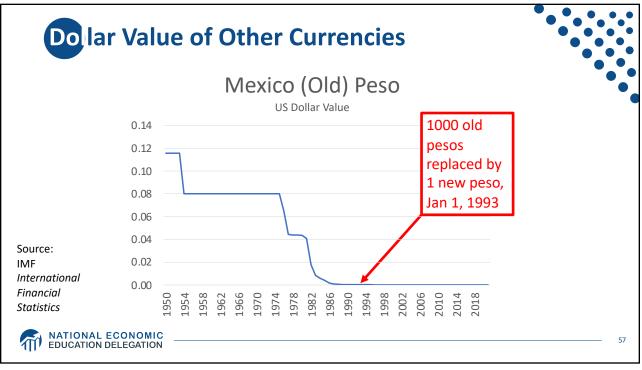

| 12.4%  |  |   |
|                      | Switzerland               | 9.8%   |  |   |
|                      | Germany                   | 5.7%   |  |   |
| Source:              | China                     | 0.9%   |  |   |
| IMF<br>International | Japan                     | -0.2%  |  |   |
| Financial            | US                        | -2.7%  |  |   |
| Statistics           | Romania                   | -4.1%  |  |   |
| Trade balance        | Ukraine                   | -8.1%  |  |   |
| includes             | Philippines               | -9.6%  |  |   |
| goods and            | Haiti                     | -24.5% |  |   |
| services             | Guyana                    | -62.2% |  |   |