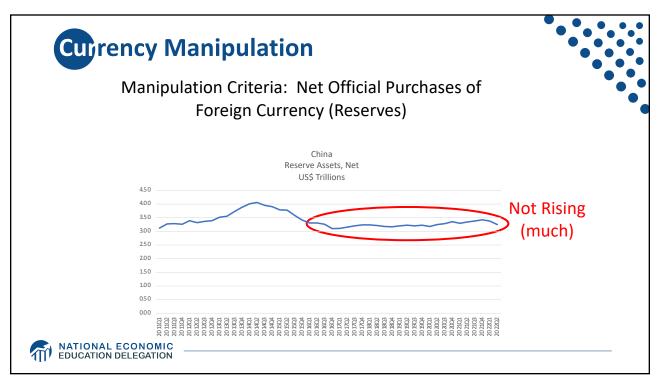

| Switzerland               | 9.8%   |  |   |
|                      | Germany                   | 5.7%   |  |   |
| Source:              | China                     | 0.9%   |  |   |
| IMF<br>International | Japan                     | -0.2%  |  |   |
| Financial            | US                        | -2.7%  |  |   |
| Statistics           | Romania                   | -4.1%  |  |   |
| Trade balance        | Ukraine                   | -8.1%  |  |   |
| includes             | Philippines               | -9.6%  |  |   |
| goods and            | Haiti                     | -24.5% |  |   |
| services             | Guyana                    | -62.2% |  |   |