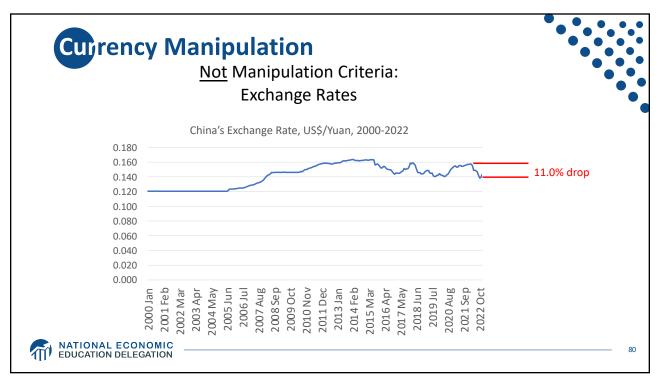

| Switzerland               | 9.8%   |  |   |
|                      | Germany                   | 5.7%   |  |   |
| Source:              | China                     | 0.9%   |  |   |
| IMF<br>International | Japan                     | -0.2%  |  |   |
| Financial            | US                        | -2.7%  |  |   |
| Statistics           | Romania                   | -4.1%  |  |   |
| Trade balance        | Ukraine                   | -8.1%  |  |   |
| includes             | Philippines               | -9.6%  |  |   |
| goods and            | Haiti                     | -24.5% |  |   |
| services             | Guyana                    | -62.2% |  |   |