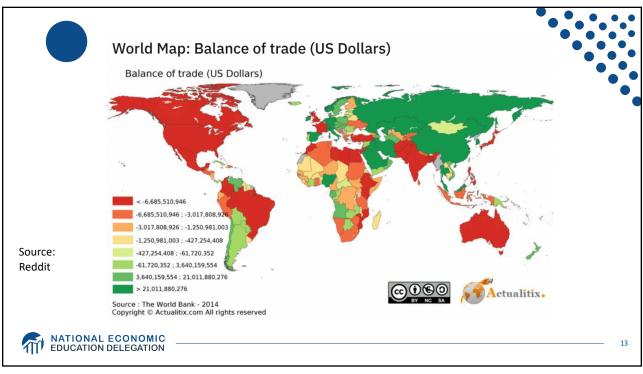

|                                                 | of US    |             |   | Balance<br>Ten Tra | ding Part                     | ners, 20 | )19 |   |
|-------------------------------------------------|----------|-------------|---|--------------------|-------------------------------|----------|-----|---|
|                                                 | US       | Trade w US  | • |                    | = 2.7% (grew to 3.7% in 2021) |          |     | • |
|                                                 |          | \$ billions |   |                    |                               |          |     |   |
|                                                 | Canada   | 619.0       |   |                    |                               |          |     |   |
|