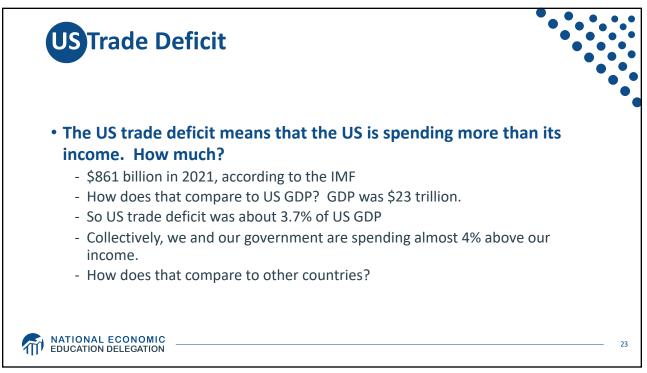

|                                                 | of US    |             |   | Balance<br>Ten Tra | ding Part                     | ners, 20 | )19 |   |
|-------------------------------------------------|----------|-------------|---|--------------------|-------------------------------|----------|-----|---|
|                                                 | US       | Trade w US  | • |                    | = 2.7% (grew to 3.7% in 2021) |          |     | • |
|                                                 |          | \$ billions |   |                    |                               |          |     |   |
|                                                 | Canada   | 619.0       |   |                    |                               |          |     |   |
|