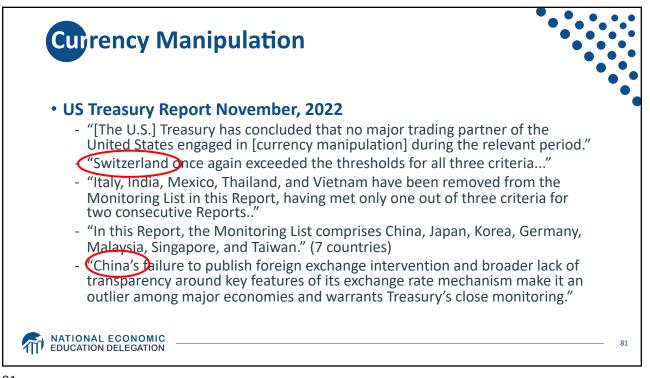

| Switzerland               | 9.8%   |  |   |
|                      | Germany                   | 5.7%   |  |   |
| Source:              | China                     | 0.9%   |  |   |
| IMF<br>International | Japan                     | -0.2%  |  |   |
| Financial            | US                        | -2.7%  |  |   |
| Statistics           | Romania                   | -4.1%  |  |   |
| Trade balance        | Ukraine                   | -8.1%  |  |   |
| includes             | Philippines               | -9.6%  |  |   |
| goods and            | Haiti                     | -24.5% |  |   |
| services             | Guyana                    | -62.2% |  |   |