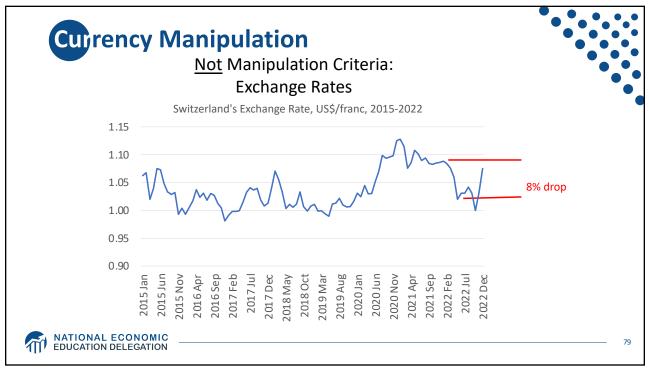

| Switzerland               | 9.8%   |  |   |
|                      | Germany                   | 5.7%   |  |   |
| Source:              | China                     | 0.9%   |  |   |
| IMF<br>International | Japan                     | -0.2%  |  |   |
| Financial            | US                        | -2.7%  |  |   |
| Statistics           | Romania                   | -4.1%  |  |   |
| Trade balance        | Ukraine                   | -8.1%  |  |   |
| includes             | Philippines               | -9.6%  |  |   |
| goods and            | Haiti                     | -24.5% |  |   |
| services             | Guyana                    | -62.2% |  |   |