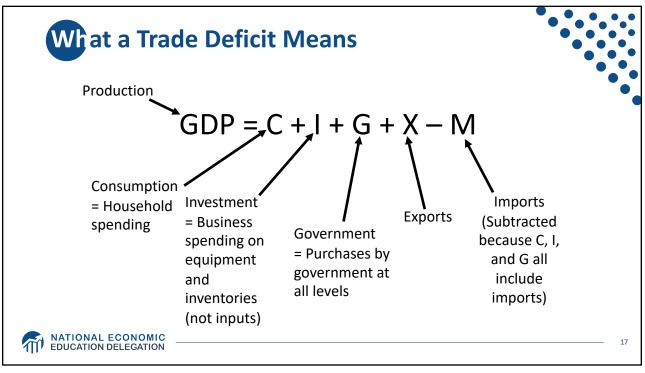

|                                                 | of US    |             |   | Balance<br>Ten Tra | ding Part                     | ners, 20 | )19 |   |
|-------------------------------------------------|----------|-------------|---|--------------------|-------------------------------|----------|-----|---|
|                                                 | US       | Trade w US  | • |                    | = 2.7% (grew to 3.7% in 2021) |          |     | • |
|                                                 |          | \$ billions |   |                    |                               |          |     |   |
|                                                 | Canada   | 619.0       |   |                    |                               |          |     |   |
|                                                 | Mexico   | 617.7       |   |                    |                               |          |     |   |
| ource:                                          | China    | 579.1       |   |                    |                               |          |     |   |
| IMF<br>International<br>Financial<br>Statistics | Japan    | 221.6       |   |                    |                               |          |     |   |
|                                                 | Germany  | 189.7       |   |                    |                               |          |     |   |
|                                                 | S. Korea | 136.8       |   |                    |                               |          |     |   |
|                                                 | UK       | 133.2       |   |                    |                               |          |     |   |
| rade balance<br>Icludes                         | France   | 97.2        |   |                    |                               |          |     |   |
| oods and                                        | India    | 94.3        |   |                    |                               |          |     |   |
| ervices                                         | Italy    | 82.5        |   |                    |                               |          |     |   |