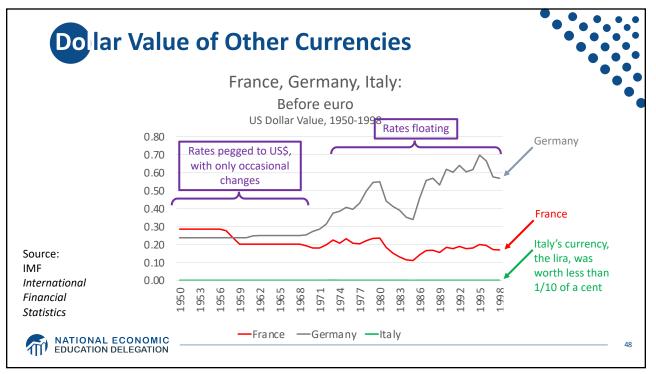

| Ireland                   | 12.4%  |  |   |
|                      | Switzerland               | 9.8%   |  |   |
|                      | Germany                   | 5.7%   |  |   |
| Source:              | China                     | 0.9%   |  |   |
| IMF<br>International | Japan                     | -0.2%  |  |   |
| Financial            | US                        | -2.7%  |  |   |
| Statistics           | Romania                   | -4.1%  |  |   |
| Trade balance        | Ukraine                   | -8.1%  |  |   |
| includes             | Philippines               | -9.6%  |  |   |
| goods and            | Haiti                     | -24.5% |  |   |
| services             | Guyana                    | -62.2% |  |   |