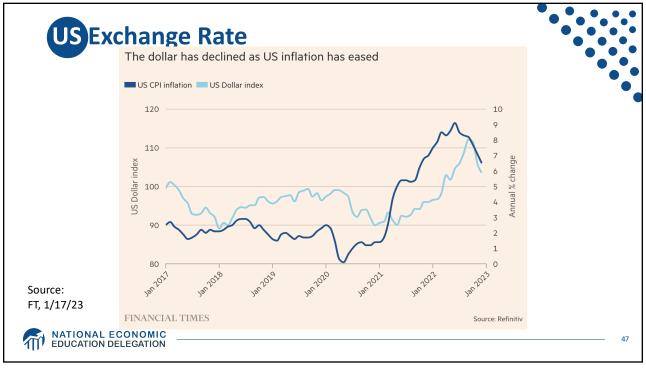

| Ireland                   | 12.4%  |  |   |
|                      | Switzerland               | 9.8%   |  |   |
|                      | Germany                   | 5.7%   |  |   |
| Source:              | China                     | 0.9%   |  |   |
| IMF<br>International | Japan                     | -0.2%  |  |   |
| Financial            | US                        | -2.7%  |  |   |
| Statistics           | Romania                   | -4.1%  |  |   |
| Trade balance        | Ukraine                   | -8.1%  |  |   |
| includes             | Philippines               | -9.6%  |  |   |
| goods and            | Haiti                     | -24.5% |  |   |
| services             | Guyana                    | -62.2% |  |   |