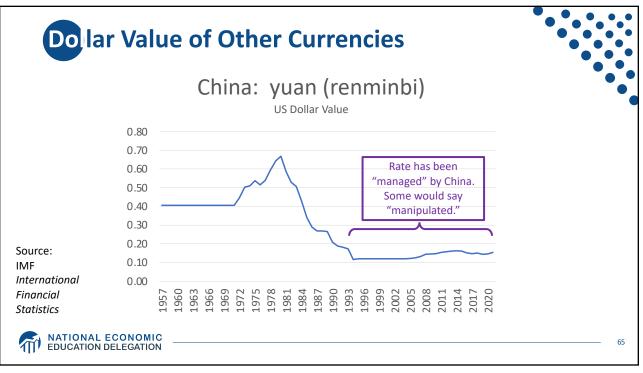

| 12.4%  |  |   |
|                      | Switzerland               | 9.8%   |  |   |
|                      | Germany                   | 5.7%   |  |   |
| Source:              | China                     | 0.9%   |  |   |
| IMF<br>International | Japan                     | -0.2%  |  |   |
| Financial            | US                        | -2.7%  |  |   |
| Statistics           | Romania                   | -4.1%  |  |   |
| Trade balance        | Ukraine                   | -8.1%  |  |   |
| includes             | Philippines               | -9.6%  |  |   |
| goods and            | Haiti                     | -24.5% |  |   |
| services             | Guyana                    | -62.2% |  |   |