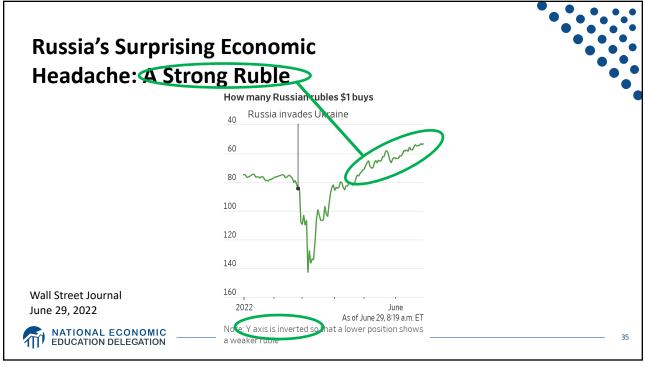

| 36.9 % |  | Ĩ |
|                      | Ireland                   | 12.4%  |  |   |
|                      | Switzerland               | 9.8%   |  |   |
|                      | Germany                   | 5.7%   |  |   |
| Source:              | China                     | 0.9%   |  |   |
| IMF<br>International | Japan                     | -0.2%  |  |   |
| Financial            | US                        | -2.7%  |  |   |
| Statistics           | Romania                   | -4.1%  |  |   |
| Trade balance        | Ukraine                   | -8.1%  |  |   |
| includes             | Philippines               | -9.6%  |  |   |
| goods and            | Haiti                     | -24.5% |  |   |
| services             | Guyana                    | -62.2% |  |   |