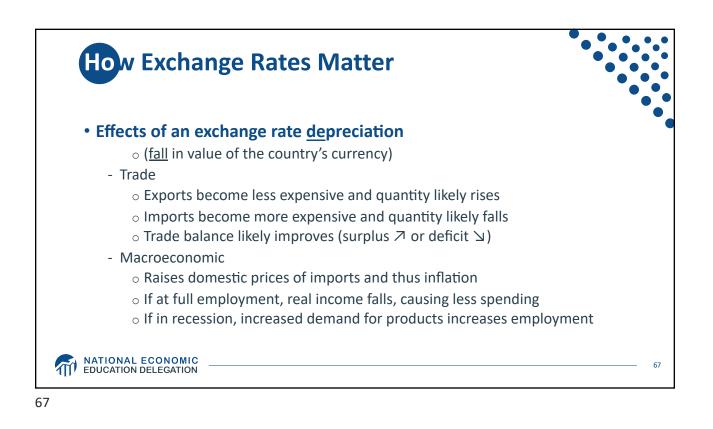

2.4%  |  |   |
|                      | Switzerland               | 9.8%   |  |   |
|                      | Germany                   | 5.7%   |  |   |
| Source:              | China                     | 0.9%   |  |   |
| IMF<br>International | Japan                     | -0.2%  |  |   |
| Financial            | US                        | -2.7%  |  |   |
| Statistics           | Romania                   | -4.1%  |  |   |
| Trade balance        | Ukraine                   | -8.1%  |  |   |
| includes             | Philippines               | -9.6%  |  |   |
| goods and            | Haiti                     | -24.5% |  |   |
| services             | Guyana                    | -62.2% |  |   |