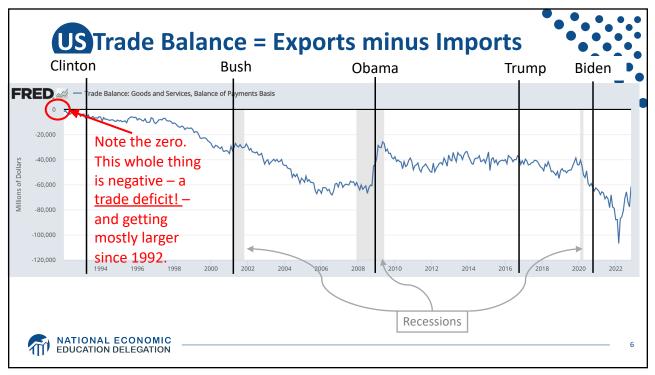

|                                                 | of US    |             |   | Balance<br>Ten Tra | ding Part                     | ners, 20 | )19 |   |
|-------------------------------------------------|----------|-------------|---|--------------------|-------------------------------|----------|-----|---|
|                                                 | US       | Trade w US  | • |                    | = 2.7% (grew to 3.7% in 2021) |          |     | • |
|                                                 |          | \$ billions |   |                    |                               |          |     |   |
|                                                 | Canada   | 619.0       |   |                    |                               |          |