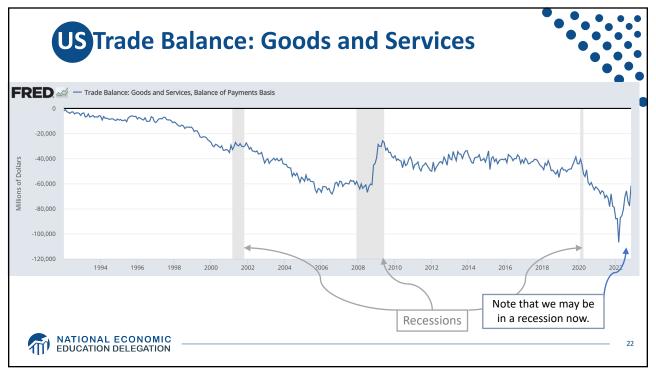

|                                                 | of US    |             |   | Balance<br>Ten Tra | ding Part                     | ners, 20 | )19 |   |
|-------------------------------------------------|----------|-------------|---|--------------------|-------------------------------|----------|-----|---|
|                                                 | US       | Trade w US  | • |                    | = 2.7% (grew to 3.7% in 2021) |          |     | • |
|                                                 |          | \$ billions |   |                    |                               |          |     |   |
|                                                 | Canada   | 619.0       |   |                    |                               |          |     |   |
|