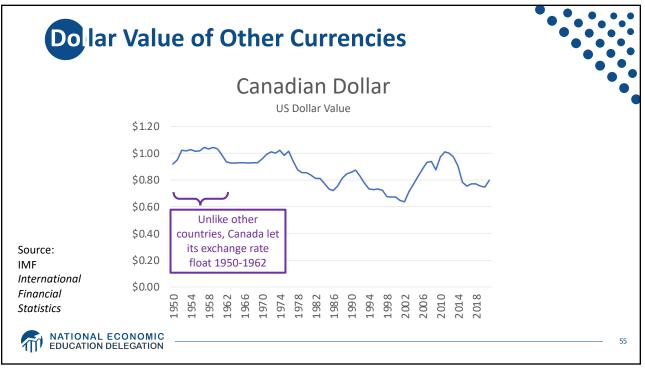

|                                                 | of US    |             |   | Balance<br>Ten Tra | ding Part                     | ners, 20 | )19 |   |
|-------------------------------------------------|----------|-------------|---|--------------------|-------------------------------|----------|-----|---|
|                                                 | US       | Trade w US  | • |                    | = 2.7% (grew to 3.7% in 2021) |          |     | • |
|                                                 |          | \$ billions |   |                    |                               |          |     |   |
|                                                 | Canada   | 619.0       |   |                    |                               |          |     |   |
|                                                 | Mexico   | 617.7       |   |                    |                               |          |     |   |
| ource:                                          | China    | 579.1       |   |                    |                               |          |     |   |
| IMF<br>International<br>Financial<br>Statistics | Japan    | 221.6       |   |                    |                               |          |     |   |
|                                                 | Germany  | 189.7       |   |                    |                               |          |     |   |
|                                                 | S. Korea | 136.8       |   |                    |                               |          |     |   |
|                                                 | UK       | 133.2       |   |                    |                               |          |     |   |
| rade balance<br>Icludes                         | France   | 97.2        |   |                    |                               |          |     |   |
| oods and                                        | India    | 94.3        |   |                    |                               |          |     |   |
| ervices                                         | Italy    | 82.5        |   |                    |                               |          |     |   |