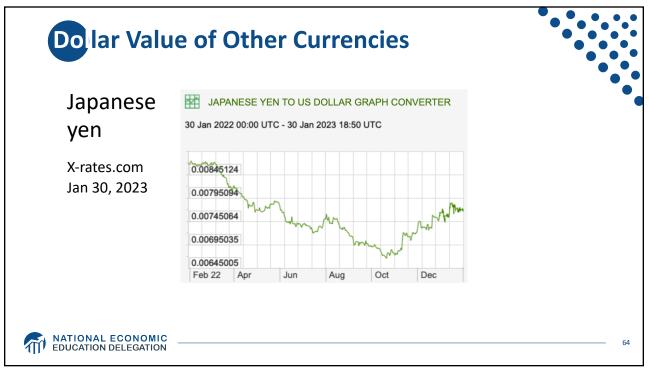

| 12.4%  |  |   |
|                      | Switzerland               | 9.8%   |  |   |
|                      | Germany                   | 5.7%   |  |   |
| Source:              | China                     | 0.9%   |  |   |
| IMF<br>International | Japan                     | -0.2%  |  |   |
| Financial            | US                        | -2.7%  |  |   |
| Statistics           | Romania                   | -4.1%  |  |   |
| Trade balance        | Ukraine                   | -8.1%  |  |   |
| includes             | Philippines               | -9.6%  |  |   |
| goods and            | Haiti                     | -24.5% |  |   |
| services             | Guyana                    | -62.2% |  |   |