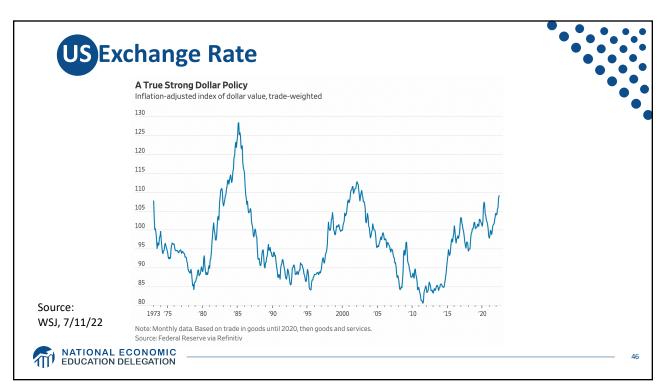

| Ireland                   | 12.4%  |  |   |
|                      | Switzerland               | 9.8%   |  |   |
|                      | Germany                   | 5.7%   |  |   |
| Source:              | China                     | 0.9%   |  |   |
| IMF<br>International | Japan                     | -0.2%  |  |   |
| Financial            | US                        | -2.7%  |  |   |
| Statistics           | Romania                   | -4.1%  |  |   |
| Trade balance        | Ukraine                   | -8.1%  |  |   |
| includes             | Philippines               | -9.6%  |  |   |
| goods and            | Haiti                     | -24.5% |  |   |
| services             | Guyana                    | -62.2% |  |   |