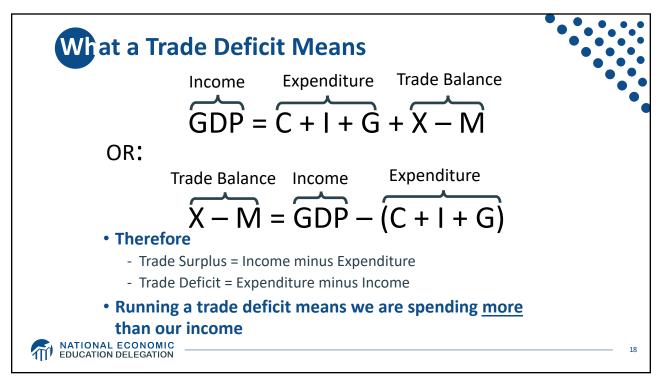

|                      | Trade Balar<br>ample cour |        |  |   |
|----------------------|---------------------------|--------|--|---|
|                      | Singapore                 | 36.9 % |  | Ĩ |
|                      | Ireland                   | 12.4%  |  |   |
|                      | Switzerland               | 9.8%   |  |   |
|                      | Germany                   | 5.7%   |  |   |
| Source:              | China                     | 0.9%   |  |   |
| IMF<br>International | Japan                     | -0.2%  |  |   |
| Financial            | US                        | -2.7%  |  |   |
| Statistics           | Romania                   | -4.1%  |  |   |
| Trade balance        | Ukraine                   | -8.1%  |  |   |
| includes             | Philippines               | -9.6%  |  |   |
| goods and            | Haiti                     | -24.5% |  |   |
| services             | Guyana                    | -62.2% |  |   |