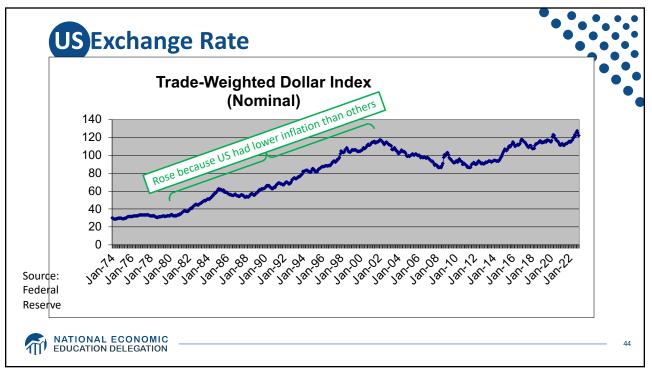

| Ireland                   | 12.4%  |  |   |
|                      | Switzerland               | 9.8%   |  |   |
|                      | Germany                   | 5.7%   |  |   |
| Source:              | China                     | 0.9%   |  |   |
| IMF<br>International | Japan                     | -0.2%  |  |   |
| Financial            | US                        | -2.7%  |  |   |
| Statistics           | Romania                   | -4.1%  |  |   |
| Trade balance        | Ukraine                   | -8.1%  |  |   |
| includes             | Philippines               | -9.6%  |  |   |
| goods and            | Haiti                     | -24.5% |  |   |
| services             | Guyana                    | -62.2% |  |   |