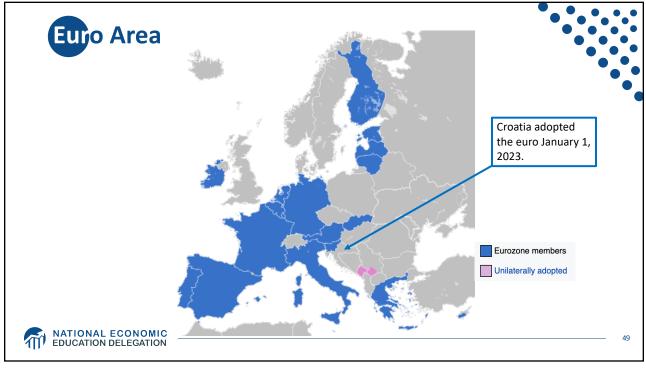

| Ireland                   | 12.4%  |  |   |
|                      | Switzerland               | 9.8%   |  |   |
|                      | Germany                   | 5.7%   |  |   |
| Source:              | China                     | 0.9%   |  |   |
| IMF<br>International | Japan                     | -0.2%  |  |   |
| Financial            | US                        | -2.7%  |  |   |
| Statistics           | Romania                   | -4.1%  |  |   |
| Trade balance        | Ukraine                   | -8.1%  |  |   |
| includes             | Philippines               | -9.6%  |  |   |
| goods and            | Haiti                     | -24.5% |  |   |
| services             | Guyana                    | -62.2% |  |   |