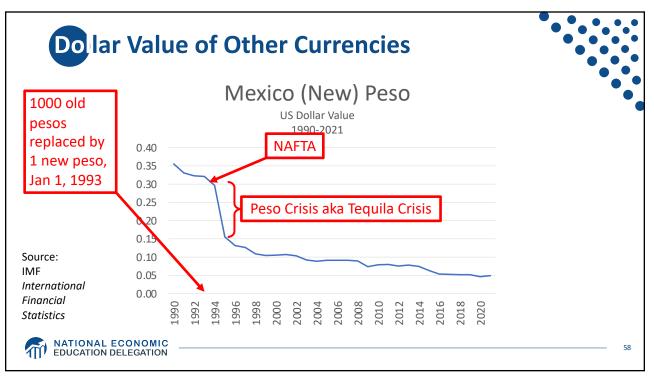

| 12.4%  |  |   |
|                      | Switzerland               | 9.8%   |  |   |
|                      | Germany                   | 5.7%   |  |   |
| Source:              | China                     | 0.9%   |  |   |
| IMF<br>International | Japan                     | -0.2%  |  |   |
| Financial            | US                        | -2.7%  |  |   |
| Statistics           | Romania                   | -4.1%  |  |   |
| Trade balance        | Ukraine                   | -8.1%  |  |   |
| includes             | Philippines               | -9.6%  |  |   |
| goods and            | Haiti                     | -24.5% |  |   |
| services             | Guyana                    | -62.2% |  |   |