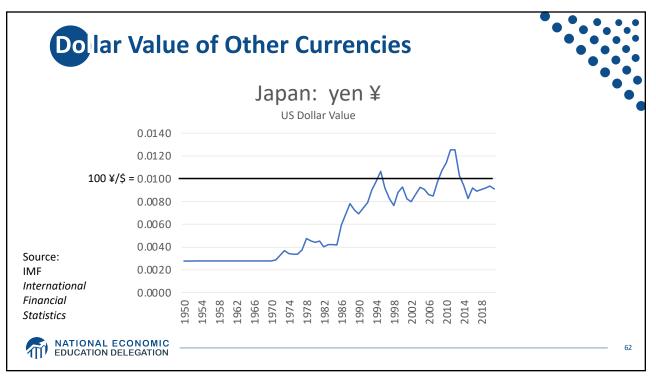

| 12.4%  |  |   |
|                      | Switzerland               | 9.8%   |  |   |
|                      | Germany                   | 5.7%   |  |   |
| Source:              | China                     | 0.9%   |  |   |
| IMF<br>International | Japan                     | -0.2%  |  |   |
| Financial            | US                        | -2.7%  |  |   |
| Statistics           | Romania                   | -4.1%  |  |   |
| Trade balance        | Ukraine                   | -8.1%  |  |   |
| includes             | Philippines               | -9.6%  |  |   |
| goods and            | Haiti                     | -24.5% |  |   |
| services             | Guyana                    | -62.2% |  |   |