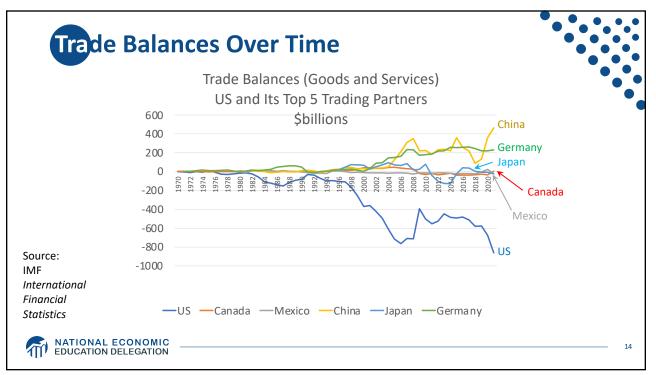

|                                                 | of US    |             |   | Balance<br>Ten Tra | ding Part                     | ners, 20 | )19 |   |
|-------------------------------------------------|----------|-------------|---|--------------------|-------------------------------|----------|-----|---|
|                                                 | US       | Trade w US  | • |                    | = 2.7% (grew to 3.7% in 2021) |          |     | • |
|                                                 |          | \$ billions |   |                    |                               |          |     |   |
|                                                 | Canada   | 619.0       |   |                    |                               |          |     |   |
|                                                 | Mexico   | 617.7       |   |                    |                               |          |     |   |
| ource:                                          | China    | 579.1       |   |                    |                               |          |     |   |
| IMF<br>International<br>Financial<br>Statistics | Japan    | 221.6       |   |                    |                               |          |     |   |
|                                                 | Germany  | 189.7       |   |                    |                               |          |     |   |
|                                                 | S. Korea | 136.8       |   |                    |                               |          |     |   |
|                                                 | UK       | 133.2       |   |                    |                               |          |     |   |
| rade balance<br>Icludes                         | France   | 97.2        |   |                    |                               |          |     |   |
| oods and                                        | India    | 94.3        |   |                    |                               |          |     |   |
| ervices                                         | Italy    | 82.5        |   |                    |                               |          |     |   |