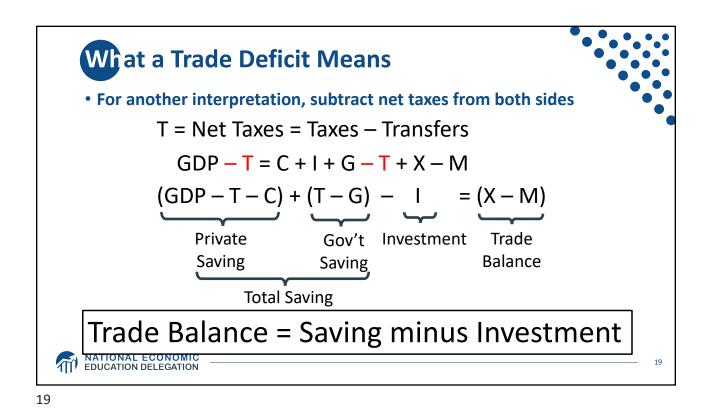

|                                                 | of US    |             |   | Balance<br>Ten Tra | ding Part                     | ners, 20 | )19 |   |
|-------------------------------------------------|----------|-------------|---|--------------------|-------------------------------|----------|-----|---|
|                                                 | US       | Trade w US  | • |                    | = 2.7% (grew to 3.7% in 2021) |          |     | • |
|                                                 |          | \$ billions |   |                    |                               |          |     |   |
|                                                 | Canada   | 619.0       |   |                    |                               |          |     |   |
|