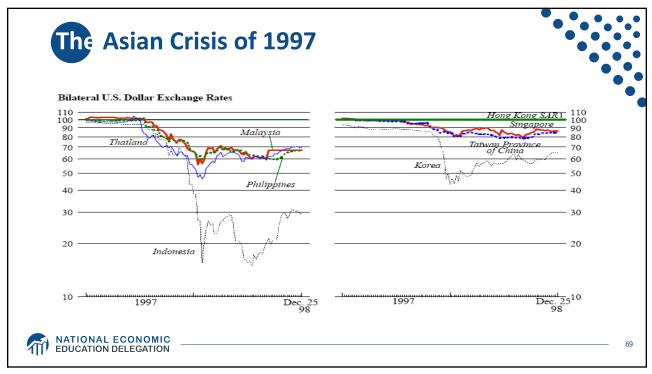

|                                                 | of US    |             |   | Balance<br>Ten Tra | ding Part                     | ners, 20 | )19 |   |
|-------------------------------------------------|----------|-------------|---|--------------------|-------------------------------|----------|-----|---|
|                                                 | US       | Trade w US  | • |                    | = 2.7% (grew to 3.7% in 2021) |          |     | • |
|                                                 |          | \$ billions |   |                    |                               |          |     |   |
|                                                 | Canada   | 619.0       |   |                    |                               |          |     |   |
|                                                 | Mexico   | 617.7       |   |                    |                               |          |     |   |
| ource:                                          | China    | 579.1       |   |                    |                               |          |     |   |
| IMF<br>International<br>Financial<br>Statistics | Japan    | 221.6       |   |                    |                               |          |     |   |
|                                                 | Germany  | 189.7       |   |                    |                               |          |     |   |
|                                                 | S. Korea | 136.8       |   |                    |                               |          |     |   |
|                                                 | UK       | 133.2       |   |                    |                               |          |     |   |
| rade balance<br>Icludes                         | France   | 97.2        |   |                    |                               |          |     |   |
| oods and                                        | India    | 94.3        |   |                    |                               |          |     |   |
| ervices                                         | Italy    | 82.5        |   |                    |                               |          |     |   |