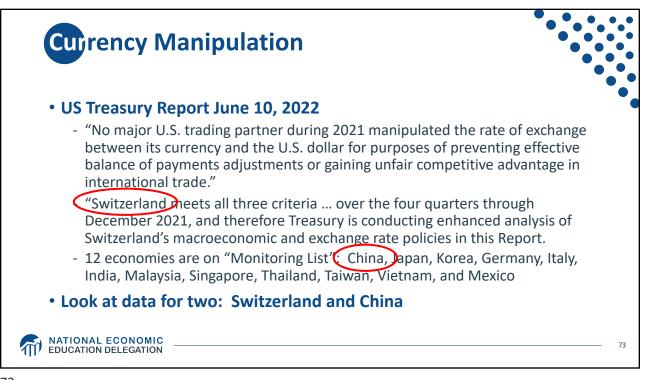

|                      | Switzerland               | 9.8%   |  |   |
|                      | Germany                   | 5.7%   |  |   |
| Source:              | China                     | 0.9%   |  |   |
| IMF<br>International | Japan                     | -0.2%  |  |   |
| Financial            | US                        | -2.7%  |  |   |
| Statistics           | Romania                   | -4.1%  |  |   |
| Trade balance        | Ukraine                   | -8.1%  |  |   |
| includes             | Philippines               | -9.6%  |  |   |
| goods and            | Haiti                     | -24.5% |  |   |
| services             | Guyana                    | -62.2% |  |   |