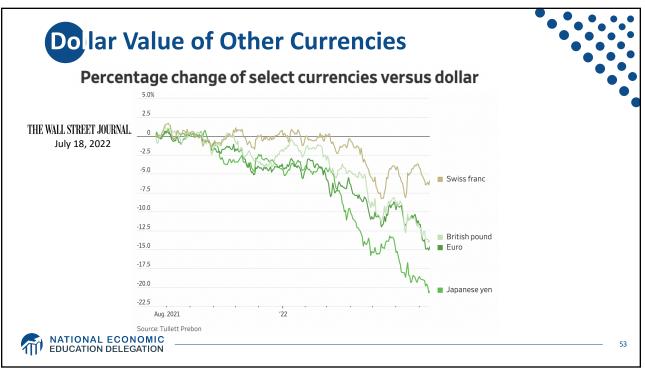

|                                                 | of US    |             |   | Balance<br>Ten Tra | ding Part                     | ners, 20 | )19 |   |
|-------------------------------------------------|----------|-------------|---|--------------------|-------------------------------|----------|-----|---|
|                                                 | US       | Trade w US  | • |                    | = 2.7% (grew to 3.7% in 2021) |          |     | • |
|                                                 |          | \$ billions |   |                    |                               |          |     |   |
|                                                 | Canada   | 619.0       |   |                    |                               |          |     |   |
|                                                 | Mexico   | 617.7       |   |                    |                               |          |     |   |
| ource:                                          | China    | 579.1       |   |                    |                               |          |     |   |
| IMF<br>International<br>Financial<br>Statistics | Japan    | 221.6       |   |                    |                               |          |     |   |
|                                                 | Germany  | 189.7       |   |                    |                               |          |     |   |
|                                                 | S. Korea | 136.8       |   |                    |                               |          |     |   |
|                                                 | UK       | 133.2       |   |                    |                               |          |     |   |
| rade balance<br>Icludes                         | France   | 97.2        |   |                    |                               |          |     |   |
| oods and                                        | India    | 94.3        |   |                    |                               |          |     |   |
| ervices                                         | Italy    | 82.5        |   |                    |                               |          |     |   |