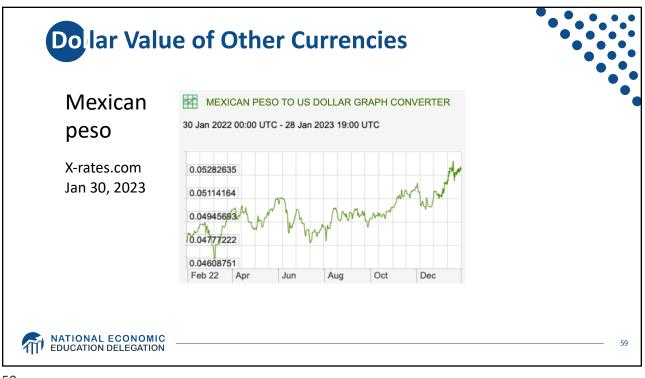

| 12.4%  |  |   |
|                      | Switzerland               | 9.8%   |  |   |
|                      | Germany                   | 5.7%   |  |   |
| Source:              | China                     | 0.9%   |  |   |
| IMF<br>International | Japan                     | -0.2%  |  |   |
| Financial            | US                        | -2.7%  |  |   |
| Statistics           | Romania                   | -4.1%  |  |   |
| Trade balance        | Ukraine                   | -8.1%  |  |   |
| includes             | Philippines               | -9.6%  |  |   |
| goods and            | Haiti                     | -24.5% |  |   |
| services             | Guyana                    | -62.2% |  |   |