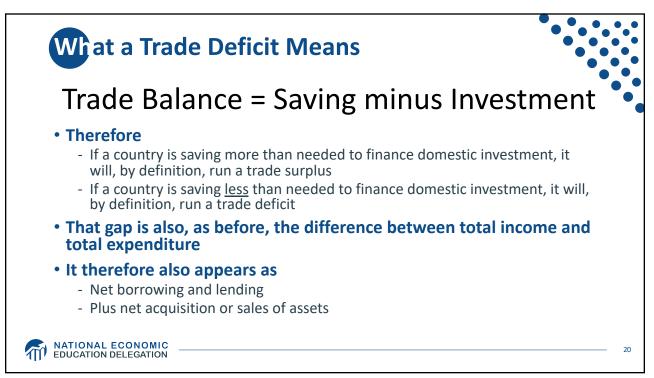

|                                                 | of US    |             |   | Balance<br>Ten Tra | ding Part                     | ners, 20 | )19 |   |
|-------------------------------------------------|----------|-------------|---|--------------------|-------------------------------|----------|-----|---|
|                                                 | US       | Trade w US  | • |                    | = 2.7% (grew to 3.7% in 2021) |          |     | • |
|                                                 |          | \$ billions |   |                    |                               |          |     |   |
|                                                 | Canada   | 619.0       |   |                    |                               |          |     |   |
|