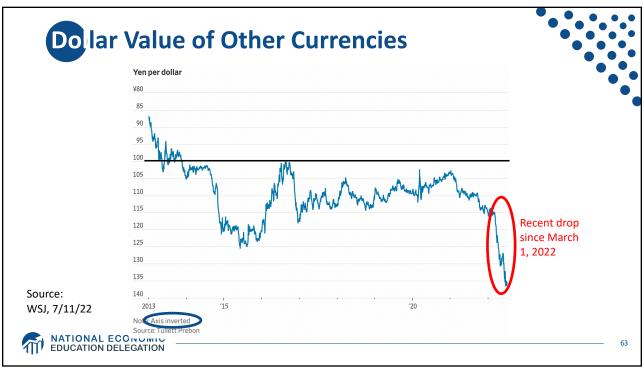

| 12.4%  |  |   |
|                      | Switzerland               | 9.8%   |  |   |
|                      | Germany                   | 5.7%   |  |   |
| Source:              | China                     | 0.9%   |  |   |
| IMF<br>International | Japan                     | -0.2%  |  |   |
| Financial            | US                        | -2.7%  |  |   |
| Statistics           | Romania                   | -4.1%  |  |   |
| Trade balance        | Ukraine                   | -8.1%  |  |   |
| includes             | Philippines               | -9.6%  |  |   |
| goods and            | Haiti                     | -24.5% |  |   |
| services             | Guyana                    | -62.2% |  |   |