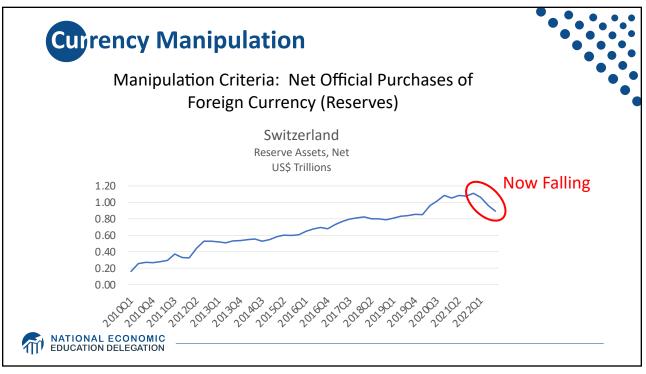

| Switzerland               | 9.8%   |  |   |
|                      | Germany                   | 5.7%   |  |   |
| Source:              | China                     | 0.9%   |  |   |
| IMF<br>International | Japan                     | -0.2%  |  |   |
| Financial            | US                        | -2.7%  |  |   |
| Statistics           | Romania                   | -4.1%  |  |   |
| Trade balance        | Ukraine                   | -8.1%  |  |   |
| includes             | Philippines               | -9.6%  |  |   |
| goods and            | Haiti                     | -24.5% |  |   |
| services             | Guyana                    | -62.2% |  |   |