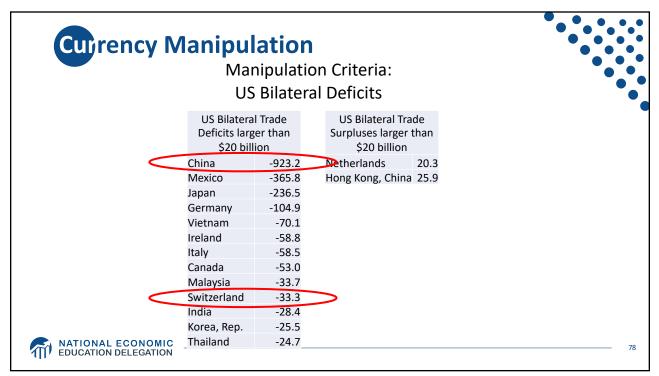

| Switzerland               | 9.8%   |  |   |
|                      | Germany                   | 5.7%   |  |   |
| Source:              | China                     | 0.9%   |  |   |
| IMF<br>International | Japan                     | -0.2%  |  |   |
| Financial            | US                        | -2.7%  |  |   |
| Statistics           | Romania                   | -4.1%  |  |   |
| Trade balance        | Ukraine                   | -8.1%  |  |   |
| includes             | Philippines               | -9.6%  |  |   |
| goods and            | Haiti                     | -24.5% |  |   |
| services             | Guyana                    | -62.2% |  |   |