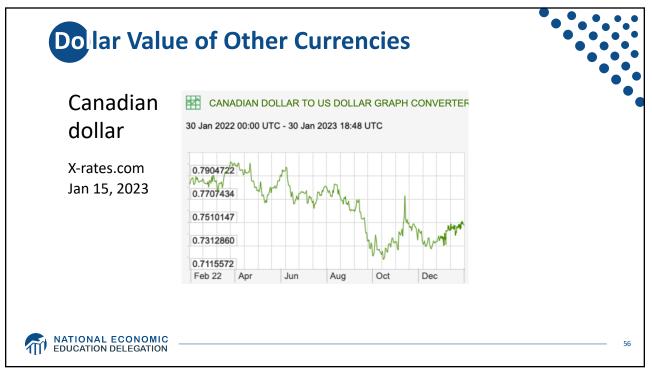

|                                                 | of US    |             |   | Balance<br>Ten Tra | ding Part                     | ners, 20 | )19 |   |
|-------------------------------------------------|----------|-------------|---|--------------------|-------------------------------|----------|-----|---|
|                                                 | US       | Trade w US  | • |                    | = 2.7% (grew to 3.7% in 2021) |          |     | • |
|                                                 |          | \$ billions |   |                    |                               |          |     |   |
|                                                 | Canada   | 619.0       |   |                    |                               |          |     |   |
|                                                 | Mexico   | 617.7       |   |                    |                               |          |     |   |
| ource:                                          | China    | 579.1       |   |                    |                               |          |     |   |
| IMF<br>International<br>Financial<br>Statistics | Japan    | 221.6       |   |                    |                               |          |     |   |
|                                                 | Germany  | 189.7       |   |                    |                               |          |     |   |
|                                                 | S. Korea | 136.8       |   |                    |                               |          |     |   |
|                                                 | UK       | 133.2       |   |                    |                               |          |     |   |
| rade balance<br>Icludes                         | France   | 97.2        |   |                    |                               |          |     |   |
| oods and                                        | India    | 94.3        |   |                    |                               |          |     |   |
| ervices                                         | Italy    | 82.5        |   |                    |                               |          |     |   |