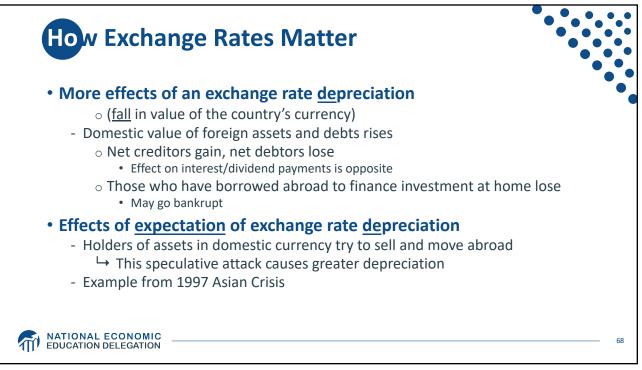

4%  |  |   |
|                      | Switzerland               | 9.8%   |  |   |
|                      | Germany                   | 5.7%   |  |   |
| Source:              | China                     | 0.9%   |  |   |
| IMF<br>International | Japan                     | -0.2%  |  |   |
| Financial            | US                        | -2.7%  |  |   |
| Statistics           | Romania                   | -4.1%  |  |   |
| Trade balance        | Ukraine                   | -8.1%  |  |   |
| includes             | Philippines               | -9.6%  |  |   |
| goods and            | Haiti                     | -24.5% |  |   |
| services             | Guyana                    | -62.2% |  |   |