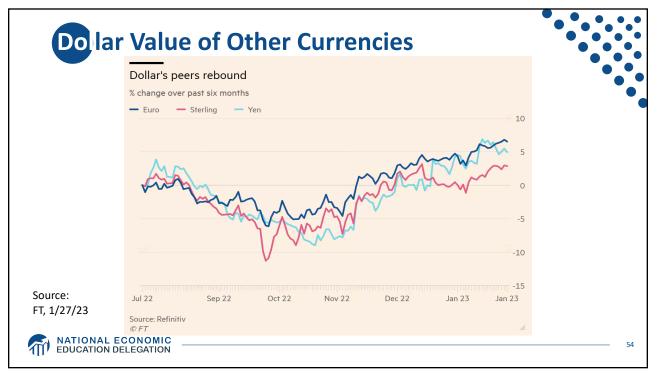

|                                                 | of US    |             |   | Balance<br>Ten Tra | ding Part                     | ners, 20 | )19 |   |
|-------------------------------------------------|----------|-------------|---|--------------------|-------------------------------|----------|-----|---|
|                                                 | US       | Trade w US  | • |                    | = 2.7% (grew to 3.7% in 2021) |          |     | • |
|                                                 |          | \$ billions |   |                    |                               |          |     |   |
|                                                 | Canada   | 619.0       |   |                    |                               |          |     |   |
|                                                 | Mexico   | 617.7       |   |                    |                               |          |     |   |
| ource:                                          | China    | 579.1       |   |                    |                               |          |     |   |
| IMF<br>International<br>Financial<br>Statistics | Japan    | 221.6       |   |                    |                               |          |     |   |
|                                                 | Germany  | 189.7       |   |                    |                               |          |     |   |
|                                                 | S. Korea | 136.8       |   |                    |                               |          |     |   |
|                                                 | UK       | 133.2       |   |                    |                               |          |     |   |
| rade balance<br>Icludes                         | France   | 97.2        |   |                    |                               |          |     |   |
| oods and                                        | India    | 94.3        |   |                    |                               |          |     |   |
| ervices                                         | Italy    | 82.5        |   |                    |                               |          |     |   |