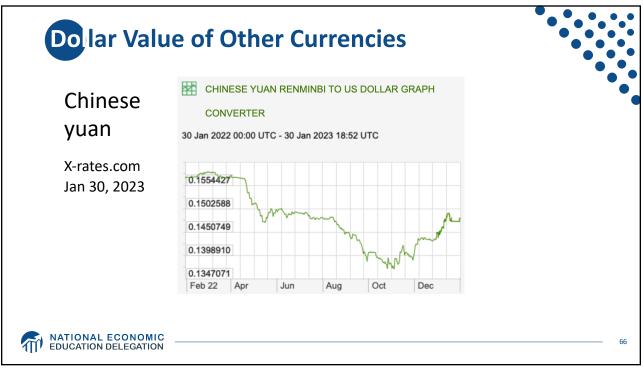

12.4%  |  |   |
|                      | Switzerland               | 9.8%   |  |   |
|                      | Germany                   | 5.7%   |  |   |
| Source:              | China                     | 0.9%   |  |   |
| IMF<br>International | Japan                     | -0.2%  |  |   |
| Financial            | US                        | -2.7%  |  |   |
| Statistics           | Romania                   | -4.1%  |  |   |
| Trade balance        | Ukraine                   | -8.1%  |  |   |
| includes             | Philippines               | -9.6%  |  |   |
| goods and            | Haiti                     | -24.5% |  |   |
| services             | Guyana                    | -62.2% |  |   |