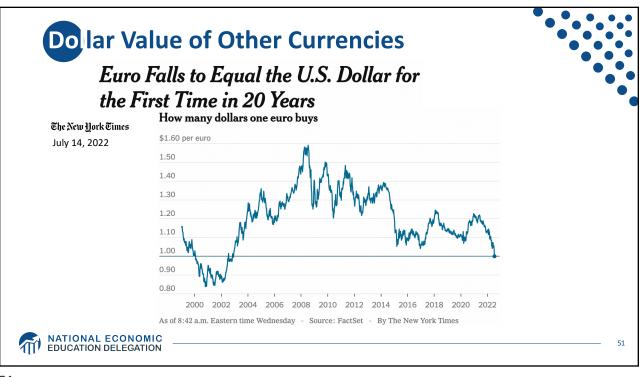

| Ireland                   | 12.4%  |  |   |
|                      | Switzerland               | 9.8%   |  |   |
|                      | Germany                   | 5.7%   |  |   |
| Source:              | China                     | 0.9%   |  |   |
| IMF<br>International | Japan                     | -0.2%  |  |   |
| Financial            | US                        | -2.7%  |  |   |
| Statistics           | Romania                   | -4.1%  |  |   |
| Trade balance        | Ukraine                   | -8.1%  |  |   |
| includes             | Philippines               | -9.6%  |  |   |
| goods and            | Haiti                     | -24.5% |  |   |
| services             | Guyana                    | -62.2% |  |   |