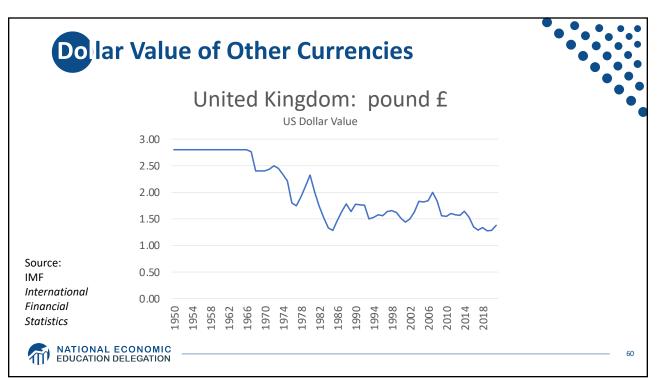

| 12.4%  |  |   |
|                      | Switzerland               | 9.8%   |  |   |
|                      | Germany                   | 5.7%   |  |   |
| Source:              | China                     | 0.9%   |  |   |
| IMF<br>International | Japan                     | -0.2%  |  |   |
| Financial            | US                        | -2.7%  |  |   |
| Statistics           | Romania                   | -4.1%  |  |   |
| Trade balance        | Ukraine                   | -8.1%  |  |   |
| includes             | Philippines               | -9.6%  |  |   |
| goods and            | Haiti                     | -24.5% |  |   |
| services             | Guyana                    | -62.2% |  |   |