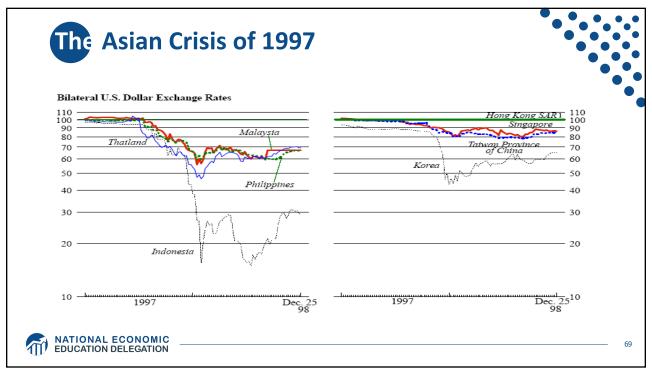

| Switzerland                | 9.8%   |  |   |
|                      | Germany                    | 5.7%   |  |   |
| Source:              | China                      | 0.9%   |  |   |
| IMF<br>International | Japan                      | -0.2%  |  |   |
| Financial            | US                         | -2.7%  |  |   |
| Statistics           | Romania                    | -4.1%  |  |   |
| Trade balance        | Ukraine                    | -8.1%  |  |   |
| includes             | Philippines                | -9.6%  |  |   |
| goods and            | Haiti                      | -24.5% |  |   |
| services             | Guyana                     | -62.2% |  |   |