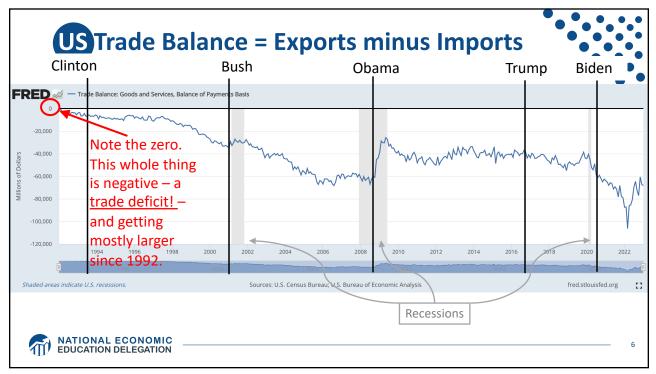

|                                                                                                      | of US    | and It's    |  | nce /<br>Fradin |            | ners,    | 2019 | ) |  |
|------------------------------------------------------------------------------------------------------|----------|-------------|--|-----------------|------------|----------|------|---|--|
|                                                                                                      | US       | Trade w US  |  | = 2.7% (gre     | ew to 3.7% | in 2021) |      |   |  |
|                                                                                                      |          | \$ billions |  |                 |            |          |      |   |  |
|