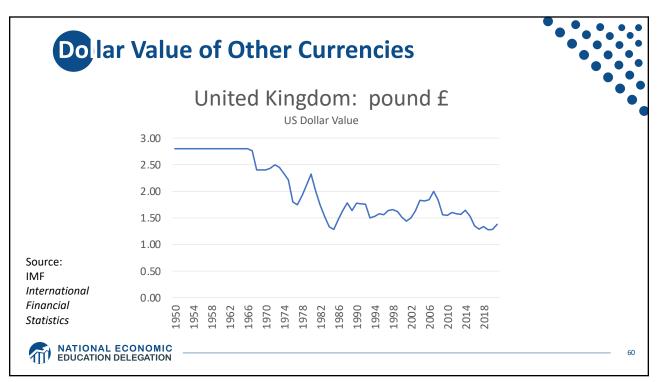

12.4%  |  |   |
|                      | Switzerland                | 9.8%   |  |   |
|                      | Germany                    | 5.7%   |  |   |
| Source:              | China                      | 0.9%   |  |   |
| IMF<br>International | Japan                      | -0.2%  |  |   |
| Financial            | US                         | -2.7%  |  |   |
| Statistics           | Romania                    | -4.1%  |  |   |
| Trade balance        | Ukraine                    | -8.1%  |  |   |
| includes             | Philippines                | -9.6%  |  |   |
| goods and            | Haiti                      | -24.5% |  |   |
| services             | Guyana                     | -62.2% |  |   |