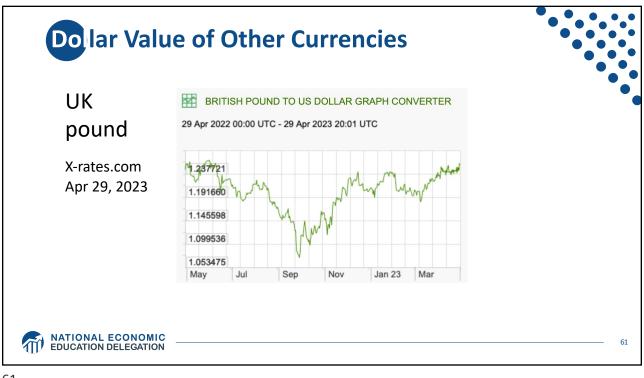

2.4%  |  |   |
|                      | Switzerland                | 9.8%   |  |   |
|                      | Germany                    | 5.7%   |  |   |
| Source:              | China                      | 0.9%   |  |   |
| IMF<br>International | Japan                      | -0.2%  |  |   |
| Financial            | US                         | -2.7%  |  |   |
| Statistics           | Romania                    | -4.1%  |  |   |
| Trade balance        | Ukraine                    | -8.1%  |  |   |
| includes             | Philippines                | -9.6%  |  |   |
| goods and            | Haiti                      | -24.5% |  |   |
| services             | Guyana                     | -62.2% |  |   |