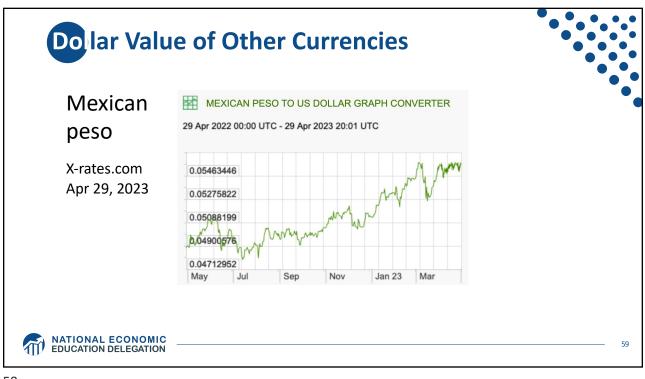

| 12.4%  |  |   |
|                      | Switzerland                | 9.8%   |  |   |
|                      | Germany                    | 5.7%   |  |   |
| Source:              | China                      | 0.9%   |  |   |
| IMF<br>International | Japan                      | -0.2%  |  |   |
| Financial            | US                         | -2.7%  |  |   |
| Statistics           | Romania                    | -4.1%  |  |   |
| Trade balance        | Ukraine                    | -8.1%  |  |   |
| includes             | Philippines                | -9.6%  |  |   |
| goods and            | Haiti                      | -24.5% |  |   |
| services             | Guyana                     | -62.2% |  |   |