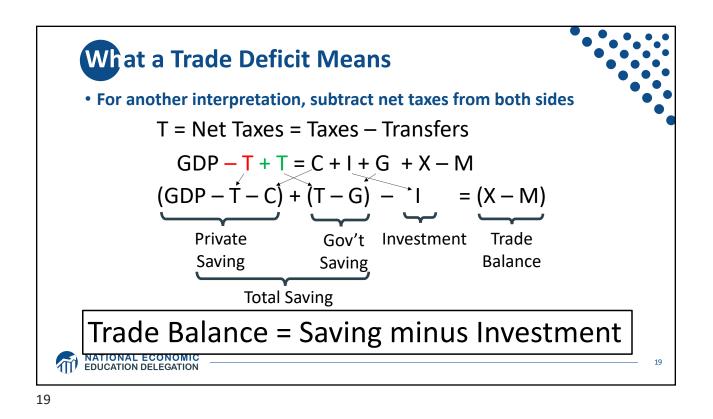

|                                                                                                      | of US    | and It's    |  | nce /<br>Fradin |            | ners,    | 2019 | ) |  |
|------------------------------------------------------------------------------------------------------|----------|-------------|--|-----------------|------------|----------|------|---|--|
|                                                                                                      | US       | Trade w US  |  | = 2.7% (gre     | ew to 3.7% | in 2021) |      |   |  |
|                                                                                                      |          | \$ billions |  |                 |            |          |      |   |  |
|