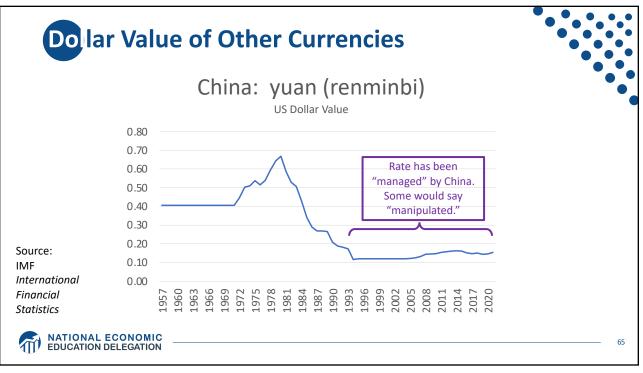

|
|                      | Switzerland                | 9.8%   |  |   |
|                      | Germany                    | 5.7%   |  |   |
| Source:              | China                      | 0.9%   |  |   |
| IMF<br>International | Japan                      | -0.2%  |  |   |
| Financial            | US                         | -2.7%  |  |   |
| Statistics           | Romania                    | -4.1%  |  |   |
| Trade balance        | Ukraine                    | -8.1%  |  |   |
| includes             | Philippines                | -9.6%  |  |   |
| goods and            | Haiti                      | -24.5% |  |   |
| services             | Guyana                     | -62.2% |  |   |