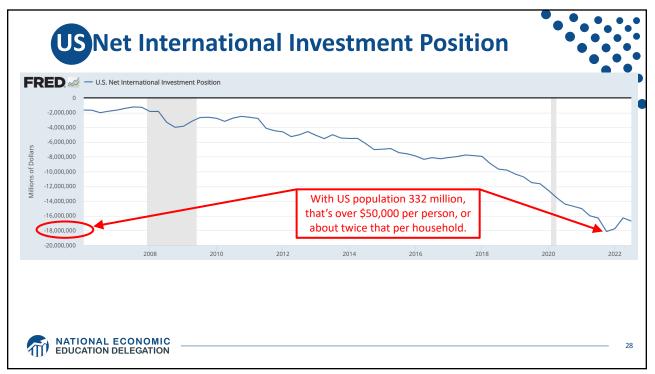

| 36.9 % |  | • |
|                      | Ireland                    | 12.4%  |  |   |
|                      | Switzerland                | 9.8%   |  |   |
|                      | Germany                    | 5.7%   |  |   |
| Source:              | China                      | 0.9%   |  |   |
| IMF<br>International | Japan                      | -0.2%  |  |   |
| Financial            | US                         | -2.7%  |  |   |
| Statistics           | Romania                    | -4.1%  |  |   |
| Trade balance        | Ukraine                    | -8.1%  |  |   |
| includes             | Philippines                | -9.6%  |  |   |
| goods and            | Haiti                      | -24.5% |  |   |
| services             | Guyana                     | -62.2% |  |   |