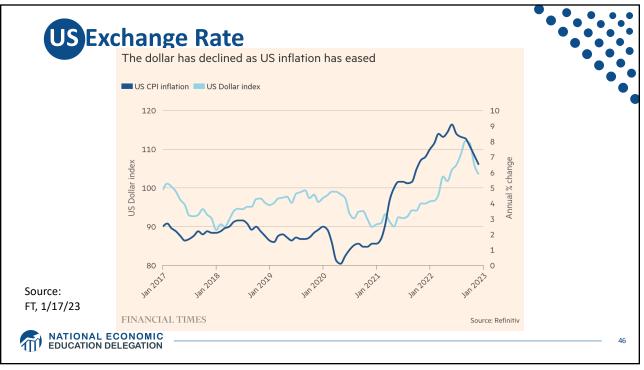

|                                                                                                      | of US    | and It's    |  | nce /<br>Fradin |            | ners,    | 2019 | ) |  |
|------------------------------------------------------------------------------------------------------|----------|-------------|--|-----------------|------------|----------|------|---|--|
|                                                                                                      | US       | Trade w US  |  | = 2.7% (gre     | ew to 3.7% | in 2021) |      |   |  |
|                                                                                                      |          | \$ billions |  |                 |            |          |      |   |  |
|                                                                                                      | Canada   | 619.0       |  |                 |            |          |      |   |  |
|                                                                                                      | Mexico   | 617.7       |  |                 |            |          |      |   |  |
| Source:<br>IMF<br>International<br>Financial<br>Statistics<br>Trade balance<br>includes<br>goods and | China    | 579.1       |  |                 |            |          |      |   |  |
|                                                                                                      | Japan    | 221.6       |  |                 |            |          |      |   |  |
|                                                                                                      | Germany  | 189.7       |  |                 |            |          |      |   |  |
|                                                                                                      | S. Korea | 136.8       |  |                 |            |          |      |   |  |
|                                                                                                      | UK       | 133.2       |  |                 |            |          |      |   |  |
|                                                                                                      | France   | 97.2        |  |                 |            |          |      |   |  |
|                                                                                                      | India    | 94.3        |  |                 |            |          |      |   |  |
| ervices                                                                                              | Italy    | 82.5        |  |                 |            |          |      |   |  |

|                      | Trade Balaı<br>Sample cour |        |  |   |
|----------------------|----------------------------|--------|--|---|
|                      | Singapore                  | 36.9 % |  | • |
|                      | Ireland                    | 12.4%  |  |   |
|                      | Switzerland                | 9.8%   |  |   |
|                      | Germany                    | 5.7%   |  |   |
| Source:              | China                      | 0.9%   |  |   |
| IMF<br>International | Japan                      | -0.2%  |  |   |
| Financial            | US                         | -2.7%  |  |   |
| Statistics           | Romania                    | -4.1%  |  |   |
| Trade balance        | Ukraine                    | -8.1%  |  |   |
| includes             | Philippines                | -9.6%  |  |   |
| goods and            | Haiti                      | -24.5% |  |   |
| services             | Guyana                     | -62.2% |  |   |