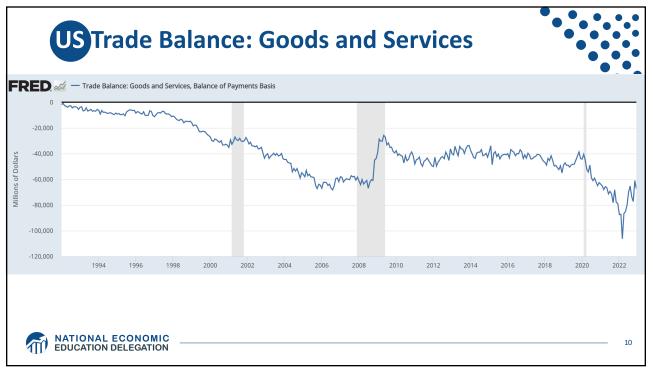

|                                                                                                      | of US    | and It's    |  | nce /<br>Fradin |            | ners,    | 2019 | ) |  |
|------------------------------------------------------------------------------------------------------|----------|-------------|--|-----------------|------------|----------|------|---|--|
|                                                                                                      | US       | Trade w US  |  | = 2.7% (gre     | ew to 3.7% | in 2021) |      |   |  |
|                                                                                                      |          | \$ billions |  |                 |            |          |      |   |  |
|                                                                                                      | Canada   | 619.0       |  |                 |            |          |      |   |  |
|                                                                                                      | Mexico   | 617.7       |  |                 |            |          |      |   |  |
| Source:<br>IMF<br>International<br>Financial<br>Statistics<br>Trade balance<br>includes<br>goods and | China    | 579.1       |  |                 |            |          |      |   |  |
|                                                                                                      | Japan    | 221.6       |  |                 |            |          |      |   |  |
|                                                                                                      | Germany  | 189.7       |  |                 |            |          |      |   |  |
|                                                                                                      | S. Korea | 136.8       |  |                 |            |          |      |   |  |
|                                                                                                      | UK       | 133.2       |  |                 |            |          |      |   |  |
|                                                                                                      | France   | 97.2        |  |                 |            |          |      |   |  |
|                                                                                                      | India    | 94.3        |  |                 |            |          |      |   |  |
| ervices                                                                                              | Italy    | 82.5        |  |                 |            |          |      |   |  |