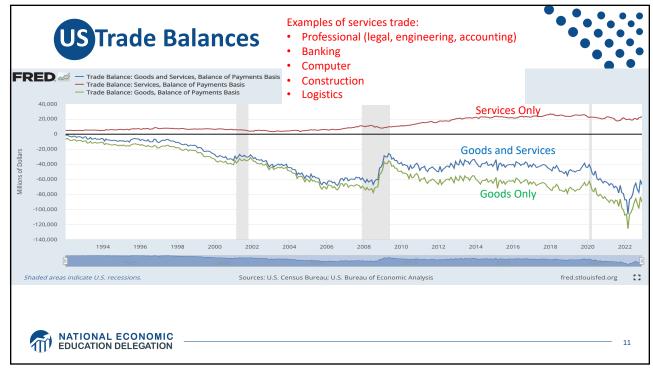

|                                                                                                      | of US    | and It's    |  | nce /<br>Fradin |            | ners,    | 2019 | ) |  |
|------------------------------------------------------------------------------------------------------|----------|-------------|--|-----------------|------------|----------|------|---|--|
|                                                                                                      | US       | Trade w US  |  | = 2.7% (gre     | ew to 3.7% | in 2021) |      |   |  |
|                                                                                                      |          | \$ billions |  |                 |            |          |      |   |  |
|                                                                                                      | Canada   | 619.0       |  |                 |            |          |      |   |  |
|                                                                                                      | Mexico   | 617.7       |  |                 |            |          |      |   |  |
| Source:<br>IMF<br>International<br>Financial<br>Statistics<br>Trade balance<br>includes<br>goods and | China    | 579.1       |  |                 |            |          |      |   |  |
|                                                                                                      | Japan    | 221.6       |  |                 |            |          |      |   |  |
|                                                                                                      | Germany  | 189.7       |  |                 |            |          |      |   |  |
|                                                                                                      | S. Korea | 136.8       |  |                 |            |          |      |   |  |
|                                                                                                      | UK       | 133.2       |  |                 |            |          |      |   |  |
|                                                                                                      | France   | 97.2        |  |                 |            |          |      |   |  |
|                                                                                                      | India    | 94.3        |  |                 |            |          |      |   |  |
| ervices                                                                                              | Italy    | 82.5        |  |                 |            |          |      |   |  |