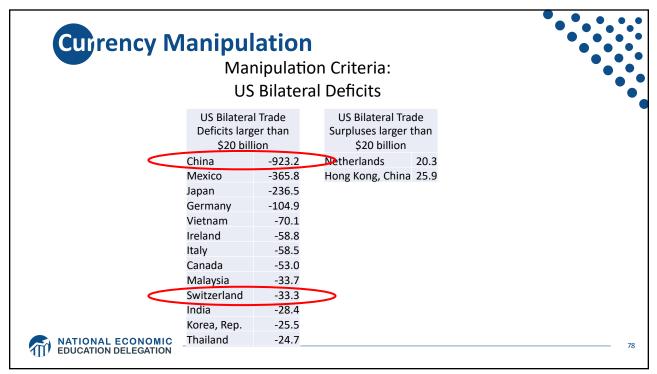

Switzerland                | 9.8%   |  |   |
|                      | Germany                    | 5.7%   |  |   |
| Source:              | China                      | 0.9%   |  |   |
| IMF<br>International | Japan                      | -0.2%  |  |   |
| Financial            | US                         | -2.7%  |  |   |
| Statistics           | Romania                    | -4.1%  |  |   |
| Trade balance        | Ukraine                    | -8.1%  |  |   |
| includes             | Philippines                | -9.6%  |  |   |
| goods and            | Haiti                      | -24.5% |  |   |
| services             | Guyana                     | -62.2% |  |   |