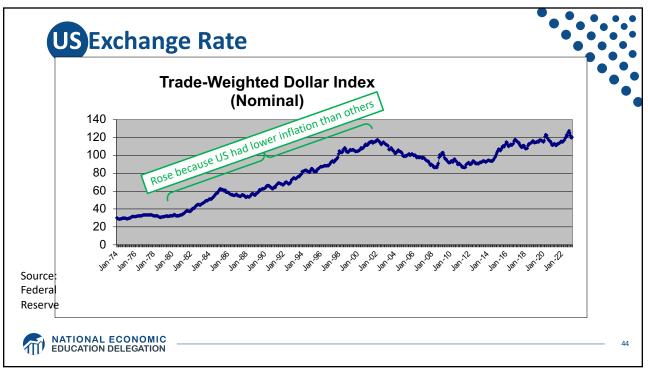

| Ireland                    | 12.4%  |  |   |
|                      | Switzerland                | 9.8%   |  |   |
|                      | Germany                    | 5.7%   |  |   |
| Source:              | China                      | 0.9%   |  |   |
| IMF<br>International | Japan                      | -0.2%  |  |   |
| Financial            | US                         | -2.7%  |  |   |
| Statistics           | Romania                    | -4.1%  |  |   |
| Trade balance        | Ukraine                    | -8.1%  |  |   |
| includes             | Philippines                | -9.6%  |  |   |
| goods and            | Haiti                      | -24.5% |  |   |
| services             | Guyana                     | -62.2% |  |   |