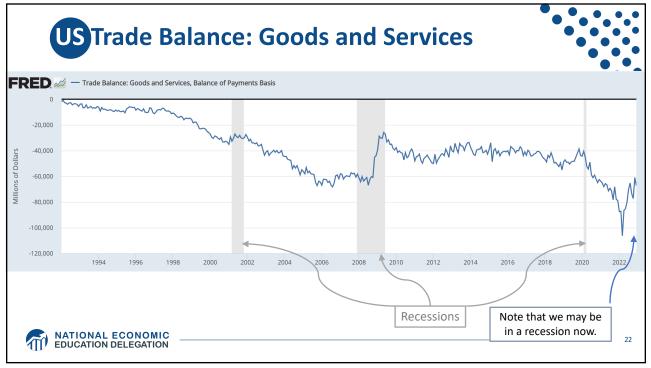

|                                                                                                      | of US    | and It's    |  | nce /<br>Fradin |            | ners,    | 2019 | ) |  |
|------------------------------------------------------------------------------------------------------|----------|-------------|--|-----------------|------------|----------|------|---|--|
|                                                                                                      | US       | Trade w US  |  | = 2.7% (gre     | ew to 3.7% | in 2021) |      |   |  |
|                                                                                                      |          | \$ billions |  |                 |            |          |      |   |  |
|