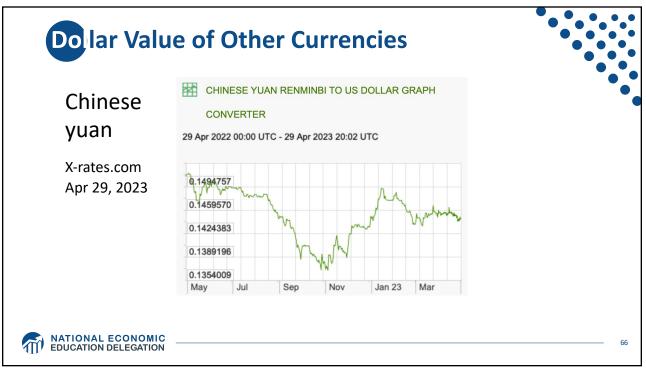

|
|                      | Switzerland                | 9.8%   |  |   |
|                      | Germany                    | 5.7%   |  |   |
| Source:              | China                      | 0.9%   |  |   |
| IMF<br>International | Japan                      | -0.2%  |  |   |
| Financial            | US                         | -2.7%  |  |   |
| Statistics           | Romania                    | -4.1%  |  |   |
| Trade balance        | Ukraine                    | -8.1%  |  |   |
| includes             | Philippines                | -9.6%  |  |   |
| goods and            | Haiti                      | -24.5% |  |   |
| services             | Guyana                     | -62.2% |  |   |