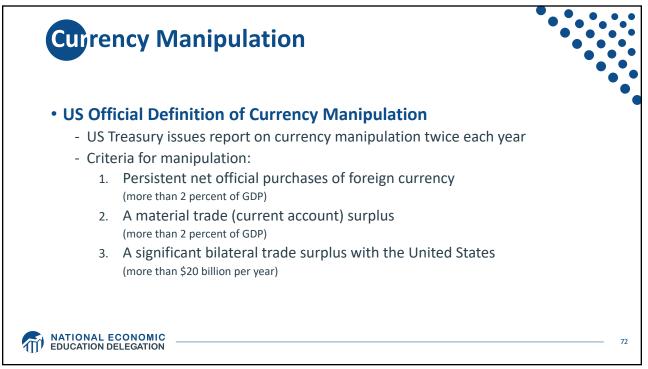

| Switzerland                | 9.8%   |  |   |
|                      | Germany                    | 5.7%   |  |   |
| Source:              | China                      | 0.9%   |  |   |
| IMF<br>International | Japan                      | -0.2%  |  |   |
| Financial            | US                         | -2.7%  |  |   |
| Statistics           | Romania                    | -4.1%  |  |   |
| Trade balance        | Ukraine                    | -8.1%  |  |   |
| includes             | Philippines                | -9.6%  |  |   |
| goods and            | Haiti                      | -24.5% |  |   |
| services             | Guyana                     | -62.2% |  |   |