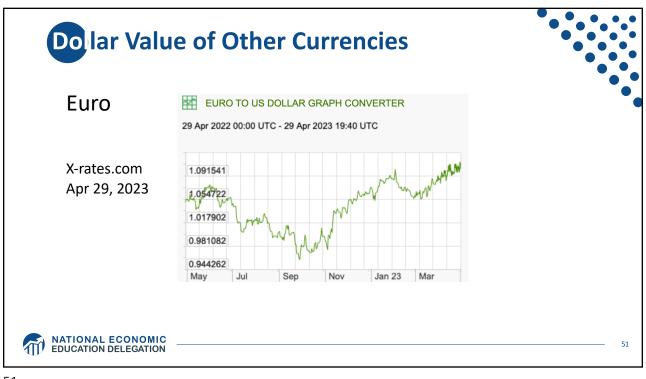

| 12.4%  |  |   |
|                      | Switzerland                | 9.8%   |  |   |
|                      | Germany                    | 5.7%   |  |   |
| Source:              | China                      | 0.9%   |  |   |
| IMF<br>International | Japan                      | -0.2%  |  |   |
| Financial            | US                         | -2.7%  |  |   |
| Statistics           | Romania                    | -4.1%  |  |   |
| Trade balance        | Ukraine                    | -8.1%  |  |   |
| includes             | Philippines                | -9.6%  |  |   |
| goods and            | Haiti                      | -24.5% |  |   |
| services             | Guyana                     | -62.2% |  |   |