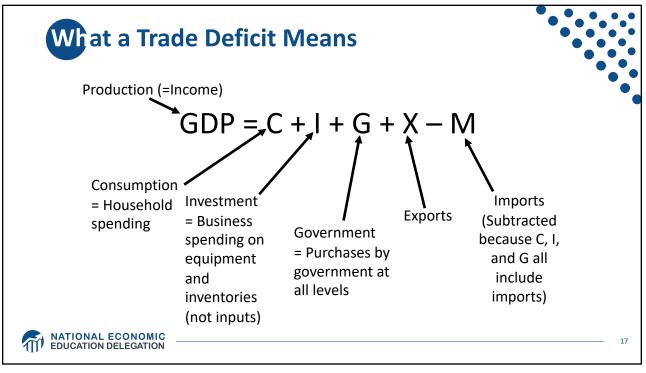

|                                                                                                      | of US    | and It's    |  | nce /<br>Fradin |            | ners,    | 2019 | ) |  |
|------------------------------------------------------------------------------------------------------|----------|-------------|--|-----------------|------------|----------|------|---|--|
|                                                                                                      | US       | Trade w US  |  | = 2.7% (gre     | ew to 3.7% | in 2021) |      |   |  |
|                                                                                                      |          | \$ billions |  |                 |            |          |      |   |  |
|