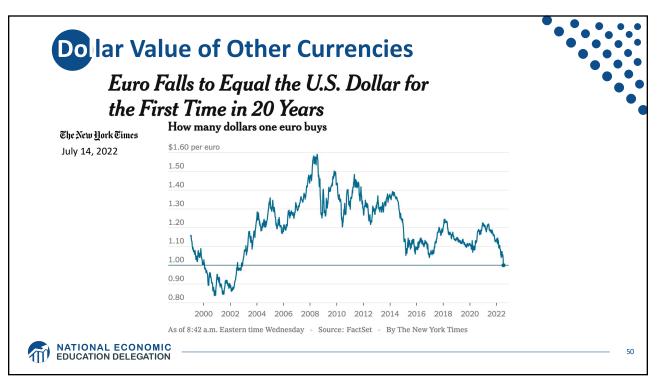

d                    | 12.4%  |  |   |
|                      | Switzerland                | 9.8%   |  |   |
|                      | Germany                    | 5.7%   |  |   |
| Source:              | China                      | 0.9%   |  |   |
| IMF<br>International | Japan                      | -0.2%  |  |   |
| Financial            | US                         | -2.7%  |  |   |
| Statistics           | Romania                    | -4.1%  |  |   |
| Trade balance        | Ukraine                    | -8.1%  |  |   |
| includes             | Philippines                | -9.6%  |  |   |
| goods and            | Haiti                      | -24.5% |  |   |
| services             | Guyana                     | -62.2% |  |   |