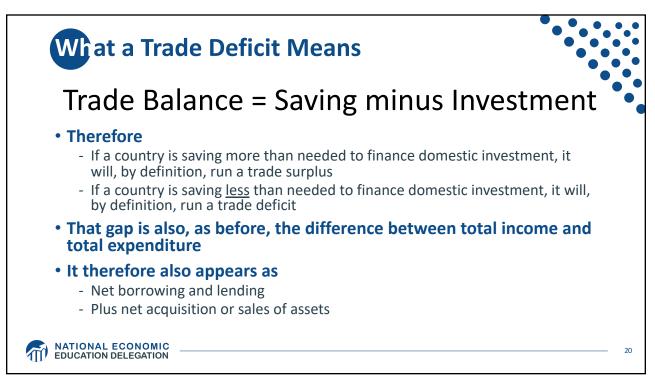

|                                                                                                      | of US    | and It's    |  | nce /<br>Fradin |            | ners,    | 2019 | ) |  |
|------------------------------------------------------------------------------------------------------|----------|-------------|--|-----------------|------------|----------|------|---|--|
|                                                                                                      | US       | Trade w US  |  | = 2.7% (gre     | ew to 3.7% | in 2021) |      |   |  |
|                                                                                                      |          | \$ billions |  |                 |            |          |      |   |  |
|