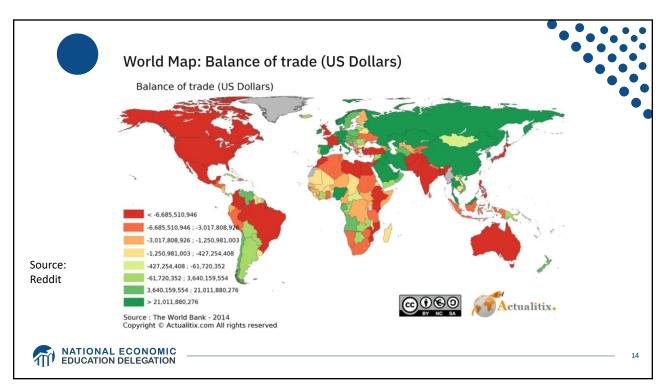

|                                                                                                      | of US    | and It's    |  | nce /<br>Fradin |            | ners,    | 2019 | ) |  |
|------------------------------------------------------------------------------------------------------|----------|-------------|--|-----------------|------------|----------|------|---|--|
|                                                                                                      | US       | Trade w US  |  | = 2.7% (gre     | ew to 3.7% | in 2021) |      |   |  |
|                                                                                                      |          | \$ billions |  |                 |            |          |      |   |  |
|                                                                                                      | Canada   | 619.0       |  |                 |            |          |      |   |  |
|                                                                                                      | Mexico   | 617.7       |  |                 |            |          |      |   |  |
| Source:<br>IMF<br>International<br>Financial<br>Statistics<br>Trade balance<br>includes<br>goods and | China    | 579.1       |  |                 |            |          |      |   |  |
|                                                                                                      | Japan    | 221.6       |  |                 |            |          |      |   |  |
|                                                                                                      | Germany  | 189.7       |  |                 |            |          |      |   |  |
|                                                                                                      | S. Korea | 136.8       |  |                 |            |          |      |   |  |
|                                                                                                      | UK       | 133.2       |  |                 |            |          |      |   |  |
|                                                                                                      | France   | 97.2        |  |                 |            |          |      |   |  |
|                                                                                                      | India    | 94.3        |  |                 |            |          |      |   |  |
| ervices                                                                                              | Italy    | 82.5        |  |                 |            |          |      |   |  |