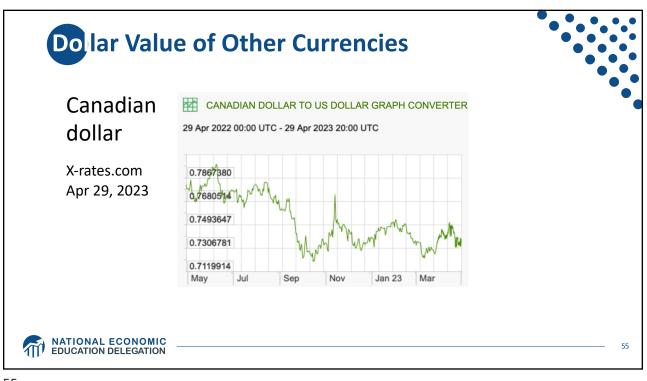

| 12.4%  |  |   |
|                      | Switzerland                | 9.8%   |  |   |
|                      | Germany                    | 5.7%   |  |   |
| Source:              | China                      | 0.9%   |  |   |
| IMF<br>International | Japan                      | -0.2%  |  |   |
| Financial            | US                         | -2.7%  |  |   |
| Statistics           | Romania                    | -4.1%  |  |   |
| Trade balance        | Ukraine                    | -8.1%  |  |   |
| includes             | Philippines                | -9.6%  |  |   |
| goods and            | Haiti                      | -24.5% |  |   |
| services             | Guyana                     | -62.2% |  |   |