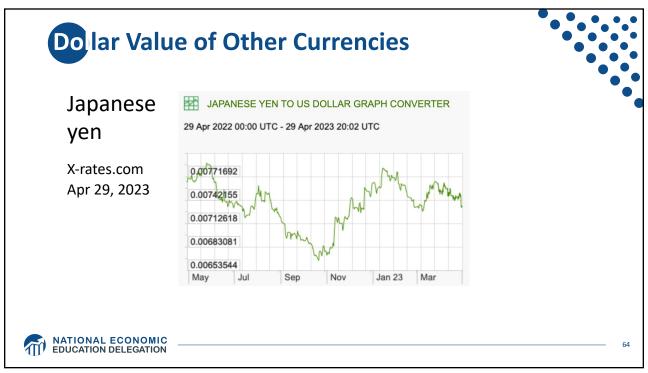

|   |
|                      | Switzerland                | 9.8%   |  |   |
|                      | Germany                    | 5.7%   |  |   |
| Source:              | China                      | 0.9%   |  |   |
| IMF<br>International | Japan                      | -0.2%  |  |   |
| Financial            | US                         | -2.7%  |  |   |
| Statistics           | Romania                    | -4.1%  |  |   |
| Trade balance        | Ukraine                    | -8.1%  |  |   |
| includes             | Philippines                | -9.6%  |  |   |
| goods and            | Haiti                      | -24.5% |  |   |
| services             | Guyana                     | -62.2% |  |   |