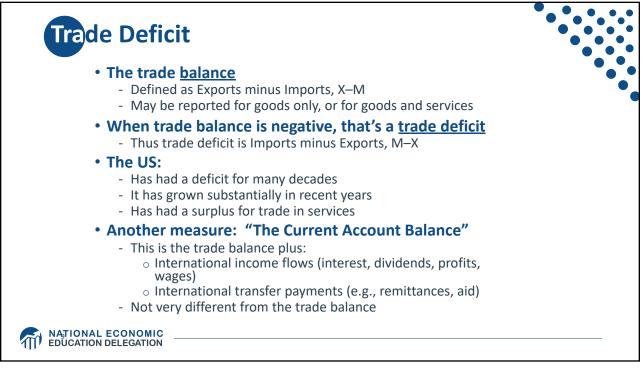

|                                                                                                      | of US    | and It's    |  | nce /<br>Fradin |            | ners,    | 2019 | ) |  |
|------------------------------------------------------------------------------------------------------|----------|-------------|--|-----------------|------------|----------|------|---|--|
|                                                                                                      | US       | Trade w US  |  | = 2.7% (gre     | ew to 3.7% | in 2021) |      |   |  |
|                                                                                                      |          | \$ billions |  |                 |            |          |      |   |  |
|