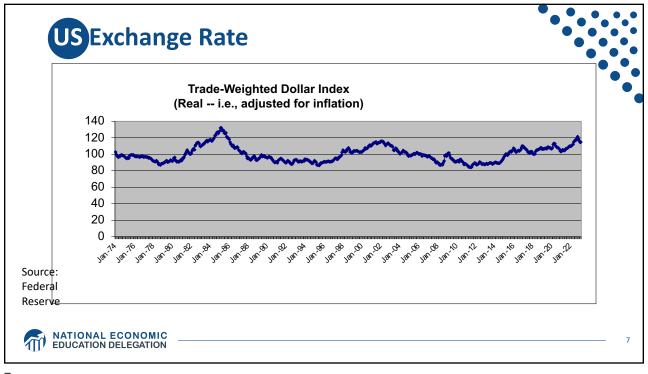

|                                                                                                      | of US    | and It's    |  | nce /<br>Fradin |            | ners,    | 2019 | ) |  |
|------------------------------------------------------------------------------------------------------|----------|-------------|--|-----------------|------------|----------|------|---|--|
|                                                                                                      | US       | Trade w US  |  | = 2.7% (gre     | ew to 3.7% | in 2021) |      |   |  |
|                                                                                                      |          | \$ billions |  |                 |            |          |      |   |  |
|