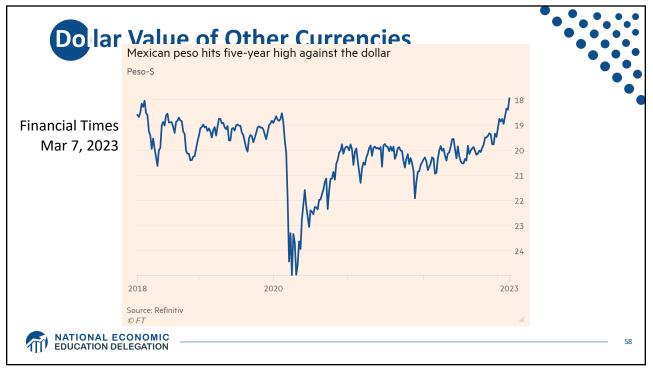

| 12.4%  |  |   |
|                      | Switzerland                | 9.8%   |  |   |
|                      | Germany                    | 5.7%   |  |   |
| Source:              | China                      | 0.9%   |  |   |
| IMF<br>International | Japan                      | -0.2%  |  |   |
| Financial            | US                         | -2.7%  |  |   |
| Statistics           | Romania                    | -4.1%  |  |   |
| Trade balance        | Ukraine                    | -8.1%  |  |   |
| includes             | Philippines                | -9.6%  |  |   |
| goods and            | Haiti                      | -24.5% |  |   |
| services             | Guyana                     | -62.2% |  |   |