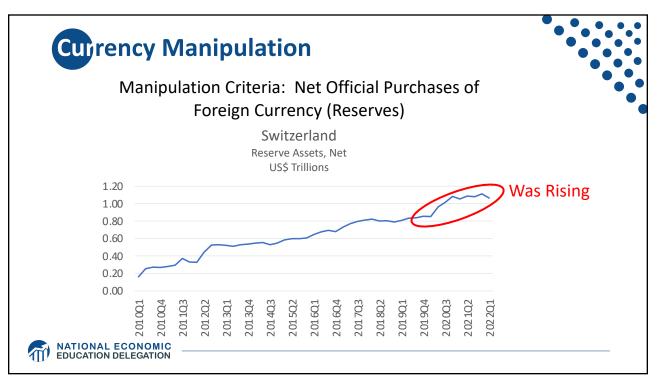

| Switzerland                | 9.8%   |  |   |
|                      | Germany                    | 5.7%   |  |   |
| Source:              | China                      | 0.9%   |  |   |
| IMF<br>International | Japan                      | -0.2%  |  |   |
| Financial            | US                         | -2.7%  |  |   |
| Statistics           | Romania                    | -4.1%  |  |   |
| Trade balance        | Ukraine                    | -8.1%  |  |   |
| includes             | Philippines                | -9.6%  |  |   |
| goods and            | Haiti                      | -24.5% |  |   |
| services             | Guyana                     | -62.2% |  |   |