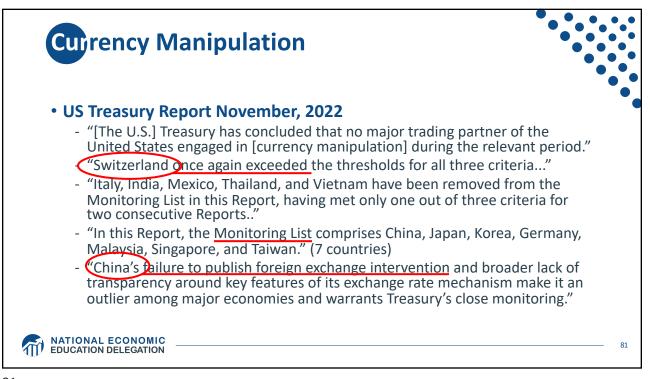

rland                | 9.8%   |  |   |
|                      | Germany                    | 5.7%   |  |   |
| Source:              | China                      | 0.9%   |  |   |
| IMF<br>International | Japan                      | -0.2%  |  |   |
| Financial            | US                         | -2.7%  |  |   |
| Statistics           | Romania                    | -4.1%  |  |   |
| Trade balance        | Ukraine                    | -8.1%  |  |   |
| includes             | Philippines                | -9.6%  |  |   |
| goods and            | Haiti                      | -24.5% |  |   |
| services             | Guyana                     | -62.2% |  |   |