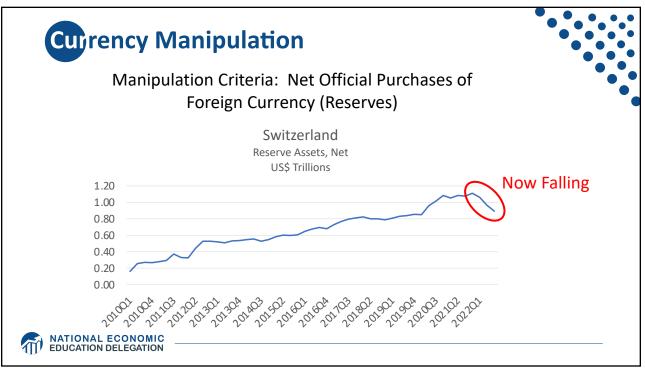

| Switzerland                | 9.8%   |  |   |
|                      | Germany                    | 5.7%   |  |   |
| Source:              | China                      | 0.9%   |  |   |
| IMF<br>International | Japan                      | -0.2%  |  |   |
| Financial            | US                         | -2.7%  |  |   |
| Statistics           | Romania                    | -4.1%  |  |   |
| Trade balance        | Ukraine                    | -8.1%  |  |   |
| includes             | Philippines                | -9.6%  |  |   |
| goods and            | Haiti                      | -24.5% |  |   |
| services             | Guyana                     | -62.2% |  |   |