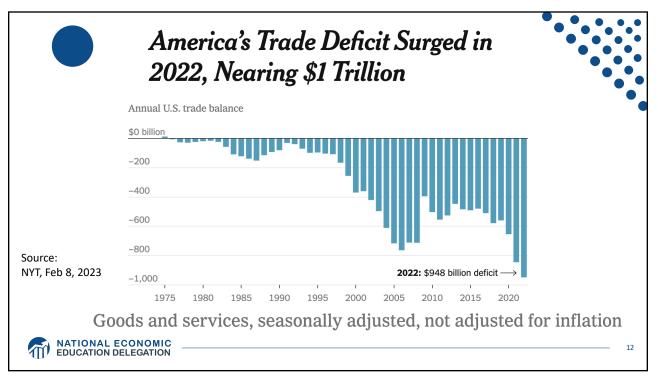

|                                                                                                      | of US    | and It's    |  | nce /<br>Fradin |            | ners,    | 2019 | ) |  |
|------------------------------------------------------------------------------------------------------|----------|-------------|--|-----------------|------------|----------|------|---|--|
|                                                                                                      | US       | Trade w US  |  | = 2.7% (gre     | ew to 3.7% | in 2021) |      |   |  |
|                                                                                                      |          | \$ billions |  |                 |            |          |      |   |  |
|                                                                                                      | Canada   | 619.0       |  |                 |            |          |      |   |  |
|                                                                                                      | Mexico   | 617.7       |  |                 |            |          |      |   |  |
| Source:<br>IMF<br>International<br>Financial<br>Statistics<br>Trade balance<br>includes<br>goods and | China    | 579.1       |  |                 |            |          |      |   |  |
|                                                                                                      | Japan    | 221.6       |  |                 |            |          |      |   |  |
|                                                                                                      | Germany  | 189.7       |  |                 |            |          |      |   |  |
|                                                                                                      | S. Korea | 136.8       |  |                 |            |          |      |   |  |
|                                                                                                      | UK       | 133.2       |  |                 |            |          |      |   |  |
|                                                                                                      | France   | 97.2        |  |                 |            |          |      |   |  |
|                                                                                                      | India    | 94.3        |  |                 |            |          |      |   |  |
| ervices                                                                                              | Italy    | 82.5        |  |                 |            |          |      |   |  |