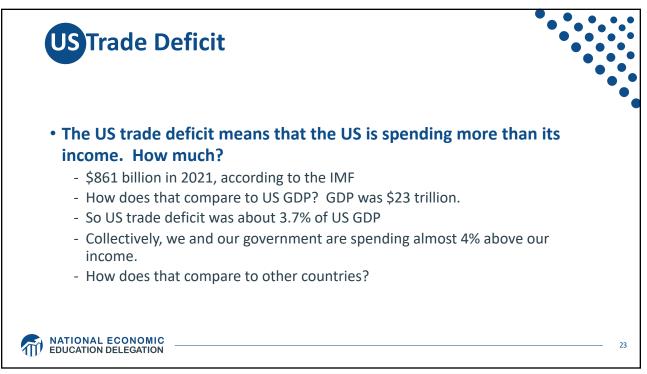

|                                                                                                      | of US    | and It's    |  | nce /<br>Fradin |            | ners,    | 2019 | ) |  |
|------------------------------------------------------------------------------------------------------|----------|-------------|--|-----------------|------------|----------|------|---|--|
|                                                                                                      | US       | Trade w US  |  | = 2.7% (gre     | ew to 3.7% | in 2021) |      |   |  |
|                                                                                                      |          | \$ billions |  |                 |            |          |      |   |  |
|