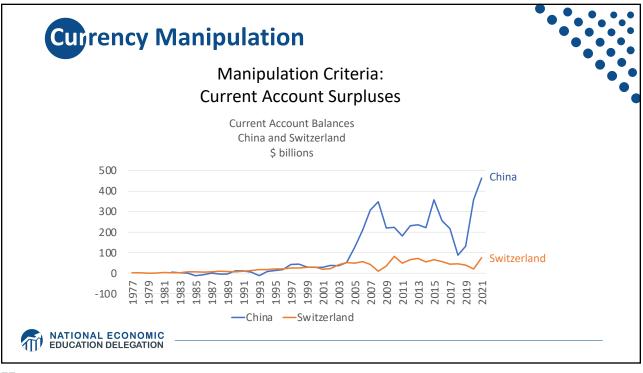

| Switzerland                | 9.8%   |  |   |
|                      | Germany                    | 5.7%   |  |   |
| Source:              | China                      | 0.9%   |  |   |
| IMF<br>International | Japan                      | -0.2%  |  |   |
| Financial            | US                         | -2.7%  |  |   |
| Statistics           | Romania                    | -4.1%  |  |   |
| Trade balance        | Ukraine                    | -8.1%  |  |   |
| includes             | Philippines                | -9.6%  |  |   |
| goods and            | Haiti                      | -24.5% |  |   |
| services             | Guyana                     | -62.2% |  |   |