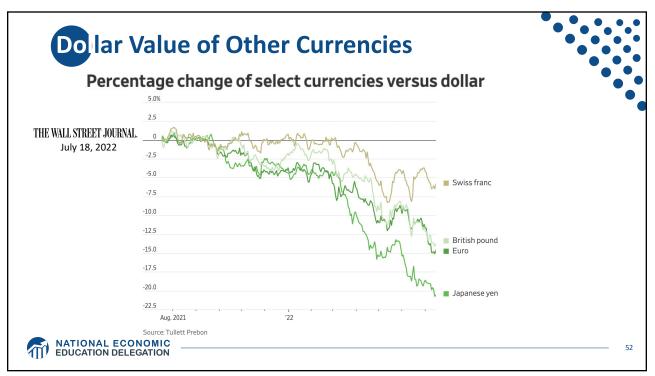

| 12.4%  |  |   |
|                      | Switzerland                | 9.8%   |  |   |
|                      | Germany                    | 5.7%   |  |   |
| Source:              | China                      | 0.9%   |  |   |
| IMF<br>International | Japan                      | -0.2%  |  |   |
| Financial            | US                         | -2.7%  |  |   |
| Statistics           | Romania                    | -4.1%  |  |   |
| Trade balance        | Ukraine                    | -8.1%  |  |   |
| includes             | Philippines                | -9.6%  |  |   |
| goods and            | Haiti                      | -24.5% |  |   |
| services             | Guyana                     | -62.2% |  |   |