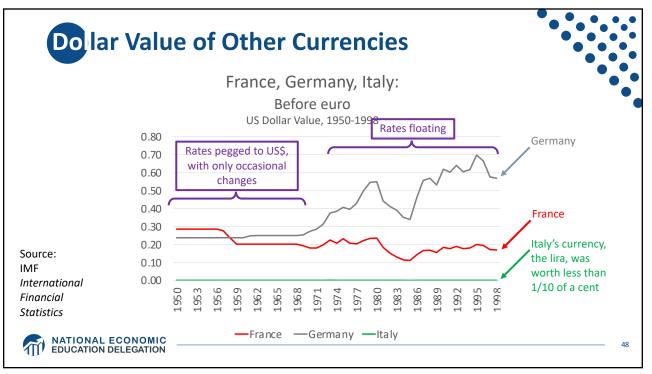

eland                    | 12.4%  |  |   |
|                      | Switzerland                | 9.8%   |  |   |
|                      | Germany                    | 5.7%   |  |   |
| Source:              | China                      | 0.9%   |  |   |
| IMF<br>International | Japan                      | -0.2%  |  |   |
| Financial            | US                         | -2.7%  |  |   |
| Statistics           | Romania                    | -4.1%  |  |   |
| Trade balance        | Ukraine                    | -8.1%  |  |   |
| includes             | Philippines                | -9.6%  |  |   |
| goods and            | Haiti                      | -24.5% |  |   |
| services             | Guyana                     | -62.2% |  |   |