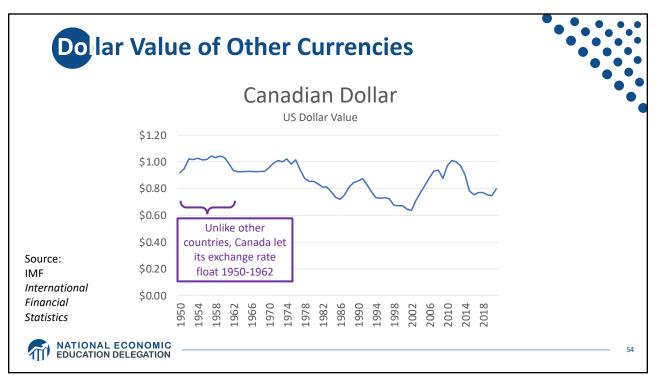

| 12.4%  |  |   |
|                      | Switzerland                | 9.8%   |  |   |
|                      | Germany                    | 5.7%   |  |   |
| Source:              | China                      | 0.9%   |  |   |
| IMF<br>International | Japan                      | -0.2%  |  |   |
| Financial            | US                         | -2.7%  |  |   |
| Statistics           | Romania                    | -4.1%  |  |   |
| Trade balance        | Ukraine                    | -8.1%  |  |   |
| includes             | Philippines                | -9.6%  |  |   |
| goods and            | Haiti                      | -24.5% |  |   |
| services             | Guyana                     | -62.2% |  |   |