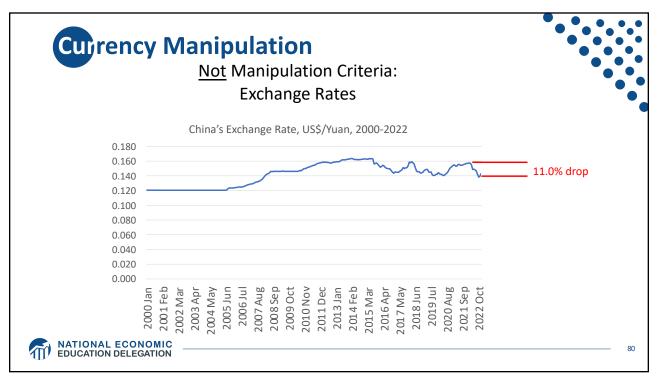

zerland                | 9.8%   |  |   |
|                      | Germany                    | 5.7%   |  |   |
| Source:              | China                      | 0.9%   |  |   |
| IMF<br>International | Japan                      | -0.2%  |  |   |
| Financial            | US                         | -2.7%  |  |   |
| Statistics           | Romania                    | -4.1%  |  |   |
| Trade balance        | Ukraine                    | -8.1%  |  |   |
| includes             | Philippines                | -9.6%  |  |   |
| goods and            | Haiti                      | -24.5% |  |   |
| services             | Guyana                     | -62.2% |  |   |