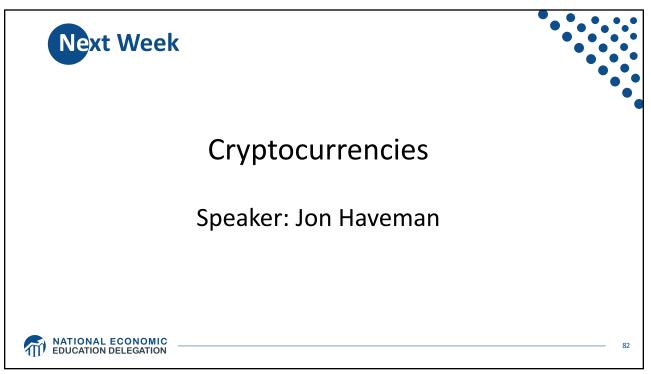

d                | 9.8%   |  |   |
|                      | Germany                    | 5.7%   |  |   |
| Source:              | China                      | 0.9%   |  |   |
| IMF<br>International | Japan                      | -0.2%  |  |   |
| Financial            | US                         | -2.7%  |  |   |
| Statistics           | Romania                    | -4.1%  |  |   |
| Trade balance        | Ukraine                    | -8.1%  |  |   |
| includes             | Philippines                | -9.6%  |  |   |
| goods and            | Haiti                      | -24.5% |  |   |
| services             | Guyana                     | -62.2% |  |   |