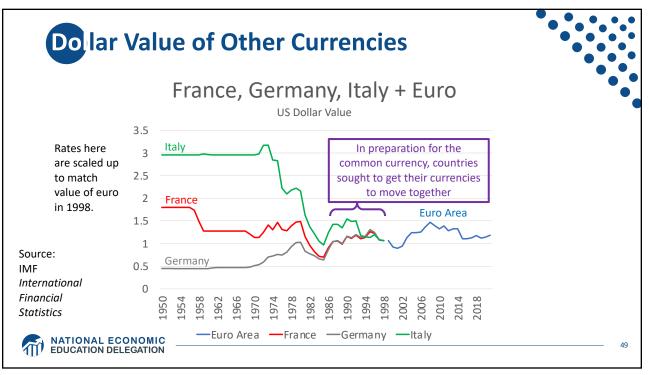

and                    | 12.4%  |  |   |
|                      | Switzerland                | 9.8%   |  |   |
|                      | Germany                    | 5.7%   |  |   |
| Source:              | China                      | 0.9%   |  |   |
| IMF<br>International | Japan                      | -0.2%  |  |   |
| Financial            | US                         | -2.7%  |  |   |
| Statistics           | Romania                    | -4.1%  |  |   |
| Trade balance        | Ukraine                    | -8.1%  |  |   |
| includes             | Philippines                | -9.6%  |  |   |
| goods and            | Haiti                      | -24.5% |  |   |
| services             | Guyana                     | -62.2% |  |   |