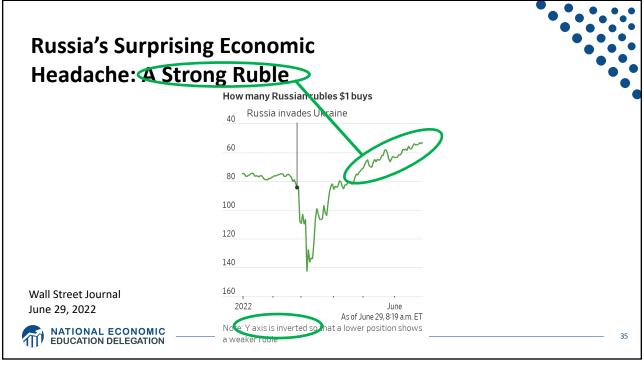

| • |
|                      | Ireland                    | 12.4%  |  |   |
|                      | Switzerland                | 9.8%   |  |   |
|                      | Germany                    | 5.7%   |  |   |
| Source:              | China                      | 0.9%   |  |   |
| IMF<br>International | Japan                      | -0.2%  |  |   |
| Financial            | US                         | -2.7%  |  |   |
| Statistics           | Romania                    | -4.1%  |  |   |
| Trade balance        | Ukraine                    | -8.1%  |  |   |
| includes             | Philippines                | -9.6%  |  |   |
| goods and            | Haiti                      | -24.5% |  |   |
| services             | Guyana                     | -62.2% |  |   |