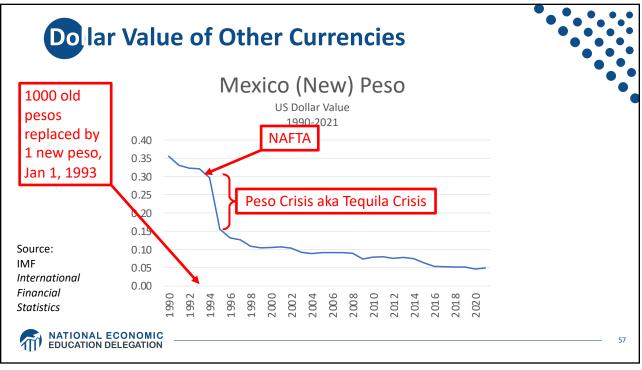

| 12.4%  |  |   |
|                      | Switzerland                | 9.8%   |  |   |
|                      | Germany                    | 5.7%   |  |   |
| Source:              | China                      | 0.9%   |  |   |
| IMF<br>International | Japan                      | -0.2%  |  |   |
| Financial            | US                         | -2.7%  |  |   |
| Statistics           | Romania                    | -4.1%  |  |   |
| Trade balance        | Ukraine                    | -8.1%  |  |   |
| includes             | Philippines                | -9.6%  |  |   |
| goods and            | Haiti                      | -24.5% |  |   |
| services             | Guyana                     | -62.2% |  |   |