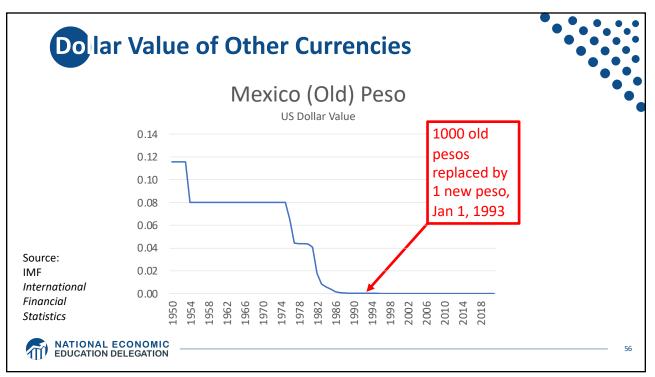

| 12.4%  |  |   |
|                      | Switzerland                | 9.8%   |  |   |
|                      | Germany                    | 5.7%   |  |   |
| Source:              | China                      | 0.9%   |  |   |
| IMF<br>International | Japan                      | -0.2%  |  |   |
| Financial            | US                         | -2.7%  |  |   |
| Statistics           | Romania                    | -4.1%  |  |   |
| Trade balance        | Ukraine                    | -8.1%  |  |   |
| includes             | Philippines                | -9.6%  |  |   |
| goods and            | Haiti                      | -24.5% |  |   |
| services             | Guyana                     | -62.2% |  |   |