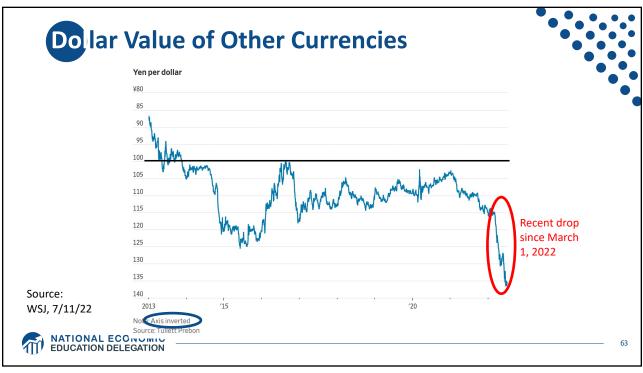

|  |   |
|                      | Switzerland                | 9.8%   |  |   |
|                      | Germany                    | 5.7%   |  |   |
| Source:              | China                      | 0.9%   |  |   |
| IMF<br>International | Japan                      | -0.2%  |  |   |
| Financial            | US                         | -2.7%  |  |   |
| Statistics           | Romania                    | -4.1%  |  |   |
| Trade balance        | Ukraine                    | -8.1%  |  |   |
| includes             | Philippines                | -9.6%  |  |   |
| goods and            | Haiti                      | -24.5% |  |   |
| services             | Guyana                     | -62.2% |  |   |