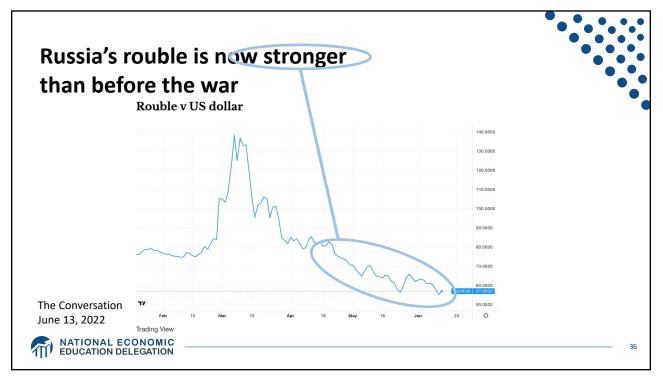

• |
|                      | Ireland                    | 12.4%  |  |   |
|                      | Switzerland                | 9.8%   |  |   |
|                      | Germany                    | 5.7%   |  |   |
| Source:              | China                      | 0.9%   |  |   |
| IMF<br>International | Japan                      | -0.2%  |  |   |
| Financial            | US                         | -2.7%  |  |   |
| Statistics           | Romania                    | -4.1%  |  |   |
| Trade balance        | Ukraine                    | -8.1%  |  |   |
| includes             | Philippines                | -9.6%  |  |   |
| goods and            | Haiti                      | -24.5% |  |   |
| services             | Guyana                     | -62.2% |  |   |