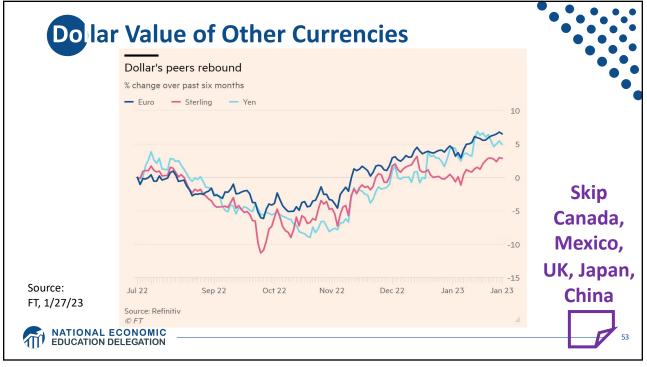

| 12.4%  |  |   |
|                      | Switzerland                | 9.8%   |  |   |
|                      | Germany                    | 5.7%   |  |   |
| Source:              | China                      | 0.9%   |  |   |
| IMF<br>International | Japan                      | -0.2%  |  |   |
| Financial            | US                         | -2.7%  |  |   |
| Statistics           | Romania                    | -4.1%  |  |   |
| Trade balance        | Ukraine                    | -8.1%  |  |   |
| includes             | Philippines                | -9.6%  |  |   |
| goods and            | Haiti                      | -24.5% |  |   |
| services             | Guyana                     | -62.2% |  |   |