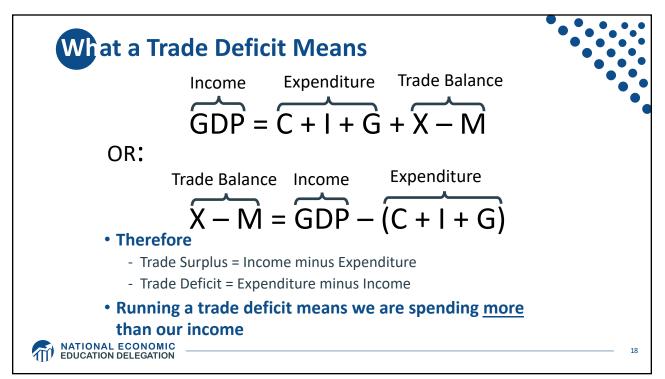

|                                                                                                      | of US    | and It's    |  | nce /<br>Fradin |            | ners,    | 2019 | ) |  |
|------------------------------------------------------------------------------------------------------|----------|-------------|--|-----------------|------------|----------|------|---|--|
|                                                                                                      | US       | Trade w US  |  | = 2.7% (gre     | ew to 3.7% | in 2021) |      |   |  |
|                                                                                                      |          | \$ billions |  |                 |            |          |      |   |  |
|