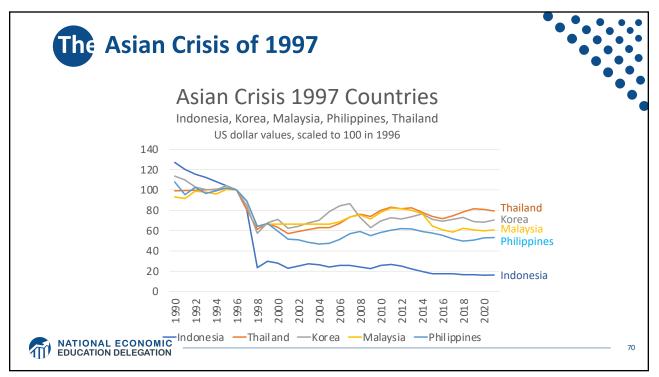

| Switzerland                | 9.8%   |  |   |
|                      | Germany                    | 5.7%   |  |   |
| Source:              | China                      | 0.9%   |  |   |
| IMF<br>International | Japan                      | -0.2%  |  |   |
| Financial            | US                         | -2.7%  |  |   |
| Statistics           | Romania                    | -4.1%  |  |   |
| Trade balance        | Ukraine                    | -8.1%  |  |   |
| includes             | Philippines                | -9.6%  |  |   |
| goods and            | Haiti                      | -24.5% |  |   |
| services             | Guyana                     | -62.2% |  |   |