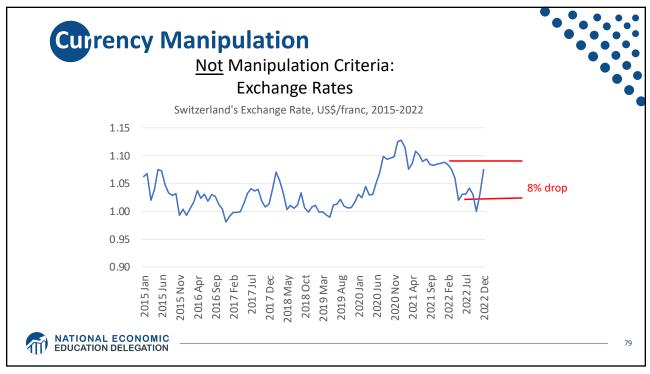

itzerland                | 9.8%   |  |   |
|                      | Germany                    | 5.7%   |  |   |
| Source:              | China                      | 0.9%   |  |   |
| IMF<br>International | Japan                      | -0.2%  |  |   |
| Financial            | US                         | -2.7%  |  |   |
| Statistics           | Romania                    | -4.1%  |  |   |
| Trade balance        | Ukraine                    | -8.1%  |  |   |
| includes             | Philippines                | -9.6%  |  |   |
| goods and            | Haiti                      | -24.5% |  |   |
| services             | Guyana                     | -62.2% |  |   |