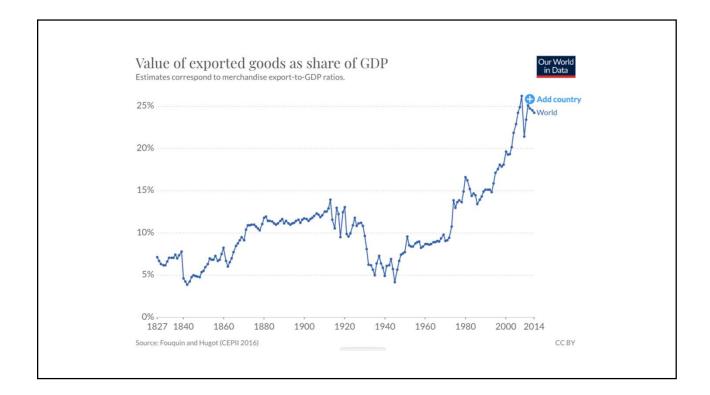

| • Example: The iPhone assembled in China from parts: |                                                                                                   |
|------------------------------------------------------|---------------------------------------------------------------------------------------------------|
| Part                                                 | Come from                                                                                         |
| Accelerometers                                       | Germany, the US, South Korea, China, Japan, and Taiwan.                                           |
| Audio chips                                          | US, UK, China, South Korea, Taiwan, Japan, and Singapore.