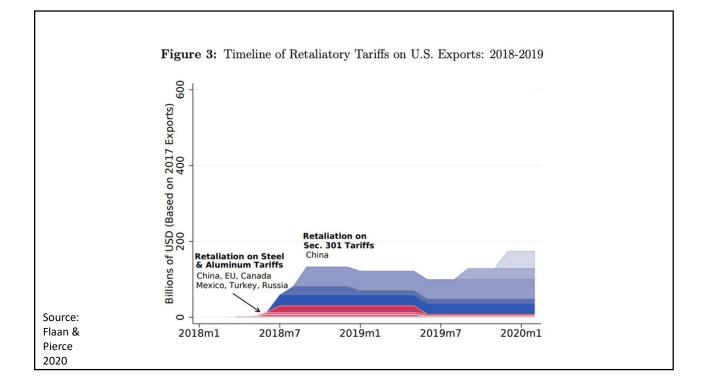

| g Qualcomm (US)                                                                                   |
| Compasses                                            | AKM Semiconductor (Japan) with plants in the US, France, England, China, South Korea, and Taiwan. |
| Glass screen                                         | Corning (US) with plants in twenty-six countries.                                                 |
| Gyroscopes                                           | Switzerland                                                                                       |
| and many more                                        |                                                                                                   |