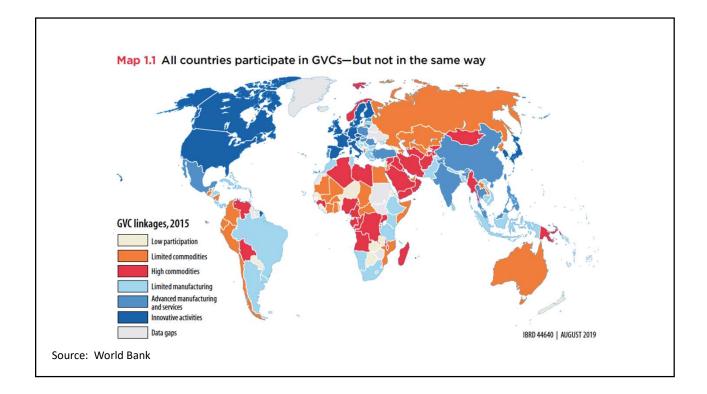

|
| Chips for 3G/4G/LTE networkin                        | g Qualcomm (US)                                                                                   |
| Compasses                                            | AKM Semiconductor (Japan) with plants in the US, France, England, China, South Korea, and Taiwan. |
| Glass screen                                         | Corning (US) with plants in twenty-six countries.                                                 |
| Gyroscopes                                           | Switzerland                                                                                       |
| and many more                                        |                                                                                                   |