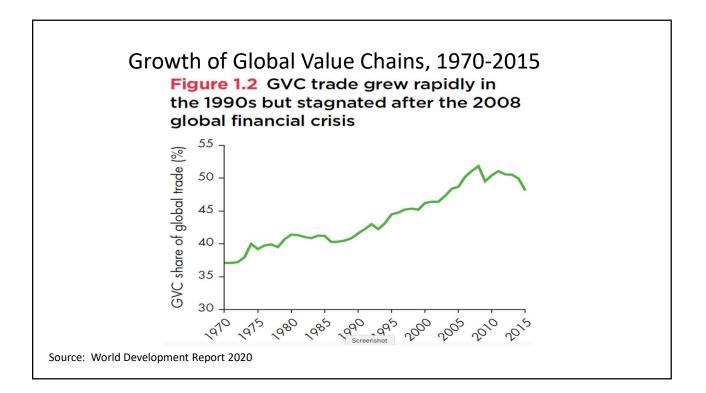

| • Example: The iPhone assembled in China from parts: |                                                                                                   |
|------------------------------------------------------|---------------------------------------------------------------------------------------------------|
| Part                                                 | Come from                                                                                         |
| Accelerometers                                       | Germany, the US, South Korea, China, Japan, and Taiwan.                                           |
| Audio chips                                          | US, UK, China, South Korea, Taiwan, Japan, and Singapore.                                         |
| Batteries