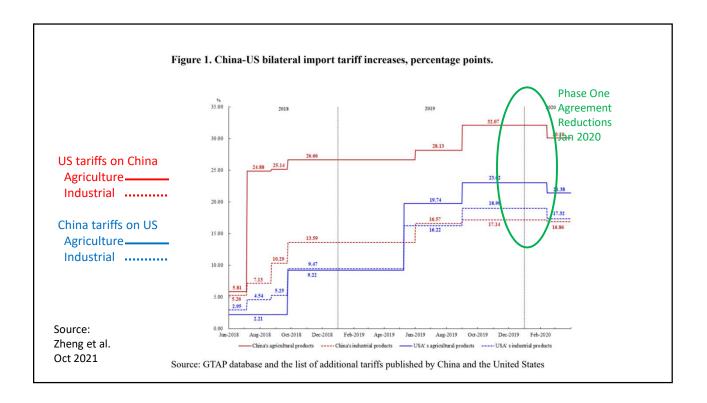

| g Qualcomm (US)                                                                                   |
| Compasses                                            | AKM Semiconductor (Japan) with plants in the US, France, England, China, South Korea, and Taiwan. |
| Glass screen                                         | Corning (US) with plants in twenty-six countries.                                                 |
| Gyroscopes                                           | Switzerland                                                                                       |
| and many more                                        |                                                                                                   |