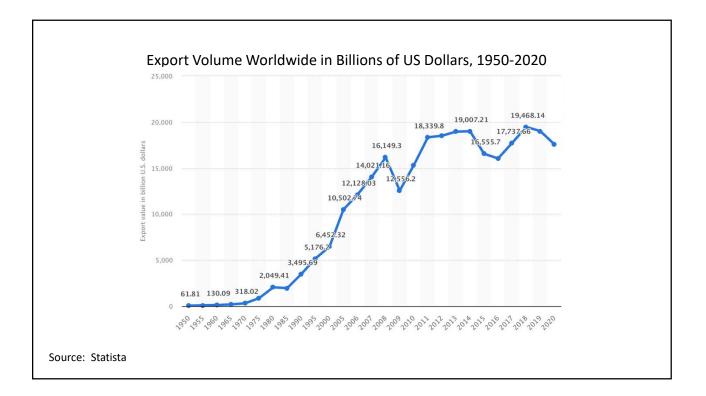

| • Example: The iPhone assembled in China from parts: |                                                                                                   |
|------------------------------------------------------|---------------------------------------------------------------------------------------------------|
| Part                                                 | Come from                                                                                         |
| Accelerometers                                       | Germany, the US, South Korea, China, Japan, and Taiwan.                                           |
| Audio chips                                          | US, UK, China, South Korea, Taiwan, Japan, and Singapore.