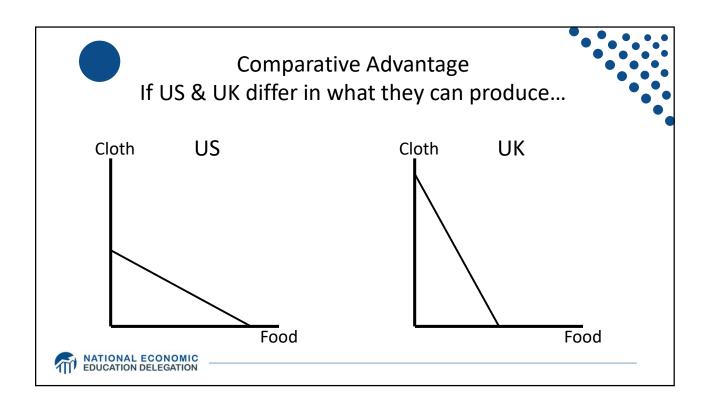

|
| Chips for 3G/4G/LTE networkin                        | g Qualcomm (US)                                                                                   |
| Compasses                                            | AKM Semiconductor (Japan) with plants in the US, France, England, China, South Korea, and Taiwan. |
| Glass screen                                         | Corning (US) with plants in twenty-six countries.                                                 |
| Gyroscopes                                           | Switzerland                                                                                       |
| and many more                                        |                                                                                                   |