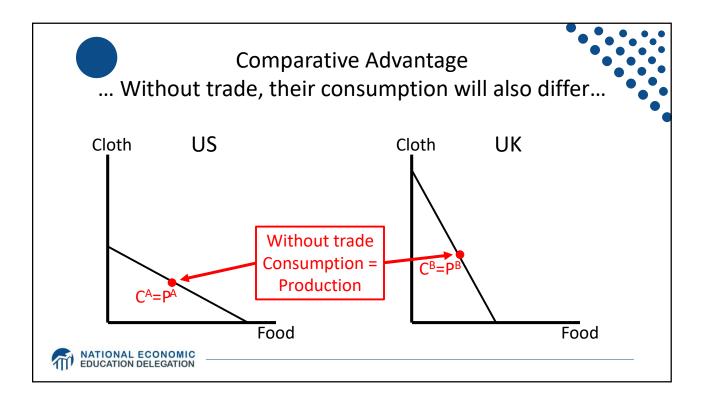

|
| Chips for 3G/4G/LTE networkin                        | g Qualcomm (US)                                                                                   |
| Compasses                                            | AKM Semiconductor (Japan) with plants in the US, France, England, China, South Korea, and Taiwan. |
| Glass screen                                         | Corning (US) with plants in twenty-six countries.                                                 |
| Gyroscopes                                           | Switzerland                                                                                       |
| and many more                                        |                                                                                                   |