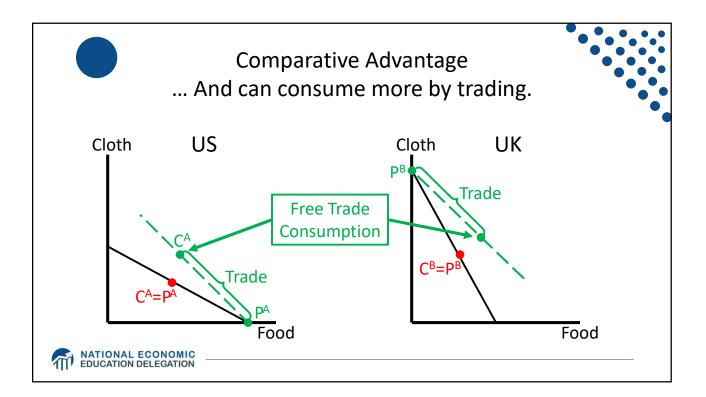

| Chips for 3G/4G/LTE networkin                        | g Qualcomm (US)                                                                                   |
| Compasses                                            | AKM Semiconductor (Japan) with plants in the US, France, England, China, South Korea, and Taiwan. |
| Glass screen                                         | Corning (US) with plants in twenty-six countries.                                                 |
| Gyroscopes                                           | Switzerland                                                                                       |
| and many more                                        |                                                                                                   |