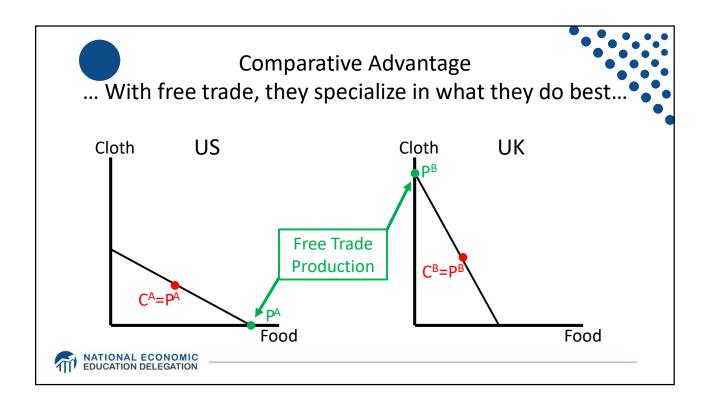

|
| Chips for 3G/4G/LTE networkin                        | g Qualcomm (US)                                                                                   |
| Compasses                                            | AKM Semiconductor (Japan) with plants in the US, France, England, China, South Korea, and Taiwan. |
| Glass screen                                         | Corning (US) with plants in twenty-six countries.                                                 |
| Gyroscopes                                           | Switzerland                                                                                       |
| and many more                                        |                                                                                                   |