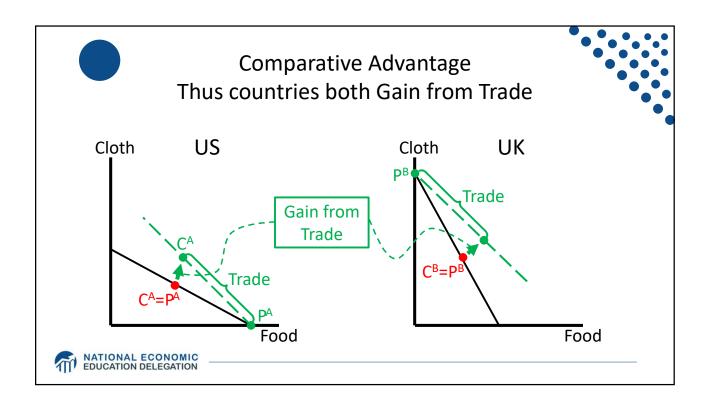

| • Example: The iPhone assembled in China from parts: |                                                                                                   |
|------------------------------------------------------|---------------------------------------------------------------------------------------------------|
| Part                                                 | Come from                                                                                         |
| Accelerometers                                       | Germany, the US, South Korea, China, Japan, and Taiwan.                                           |
| Audio chips                                          | US, UK, China, South Korea, Taiwan, Japan, and Singapore.                                         |
| Batteries                                            | Samsung (South Korea), which has factories in eighty countries.                                   |
| Cameras                                              | Qualcomm (US) and Sony (Japan), both with plants in many countries                                |
| Chips for 3G/4G/LTE networkin                        | g Qualcomm (US)                                                                                   |
| Compasses                                            | AKM Semiconductor (Japan) with plants in the US, France, England, China, South Korea, and Taiwan. |
| Glass screen                                         | Corning (US) with plants in twenty-six countries.                                                 |
| Gyroscopes                                           | Switzerland                                                                                       |
| and many more                                        |                                                                                                   |