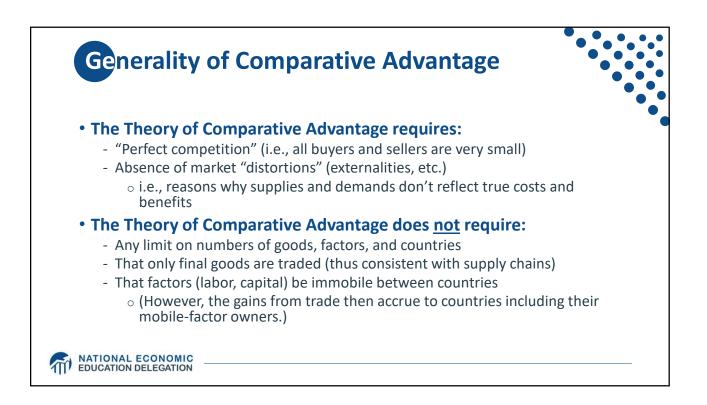

| • Example: The iPhone assembled in China from parts: |                                                                                                   |
|------------------------------------------------------|---------------------------------------------------------------------------------------------------|
| Part                                                 | Come from                                                                                         |
| Accelerometers                                       | Germany, the US, South Korea, China, Japan, and Taiwan.                                           |
| Audio chips                                          | US, UK, China, South Korea, Taiwan, Japan, and Singapore.                                         |
| Batteries                                            | Samsung (South Korea), which has factories in eighty countries.                                   |
| Cameras                                              | Qualcomm (US) and Sony (Japan), both with plants in many countries                                |
| Chips for 3G/4G/LTE networkin                        | g Qualcomm (US)                                                                                   |
| Compasses                                            | AKM Semiconductor (Japan) with plants in the US, France, England, China, South Korea, and Taiwan. |
| Glass screen                                         | Corning (US) with plants in twenty-six countries.                                                 |
| Gyroscopes                                           | Switzerland                                                                                       |
| and many more                                        |                                                                                                   |