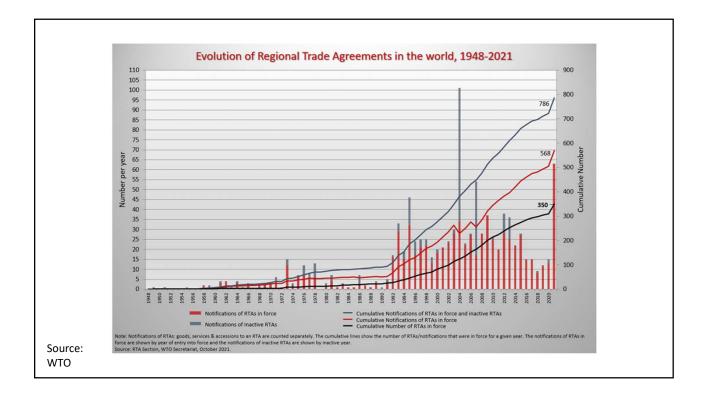

kin                        | g Qualcomm (US)                                                                                   |
| Compasses                                            | AKM Semiconductor (Japan) with plants in the US, France, England, China, South Korea, and Taiwan. |
| Glass screen                                         | Corning (US) with plants in twenty-six countries.                                                 |
| Gyroscopes                                           | Switzerland                                                                                       |
| and many more                                        |                                                                                                   |