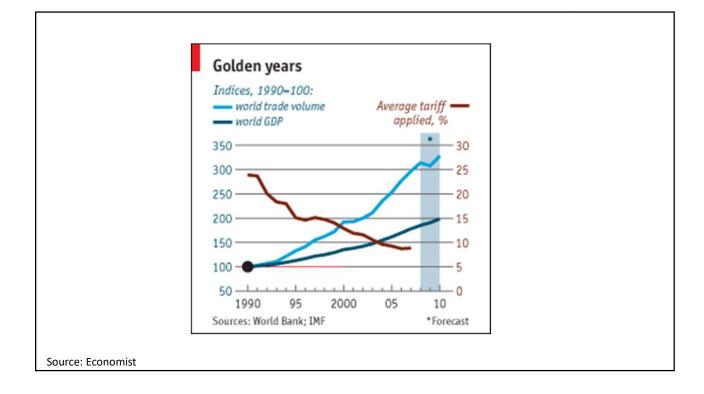

networkin                        | g Qualcomm (US)                                                                                   |
| Compasses                                            | AKM Semiconductor (Japan) with plants in the US, France, England, China, South Korea, and Taiwan. |
| Glass screen                                         | Corning (US) with plants in twenty-six countries.                                                 |
| Gyroscopes                                           | Switzerland                                                                                       |
| and many more                                        |                                                                                                   |