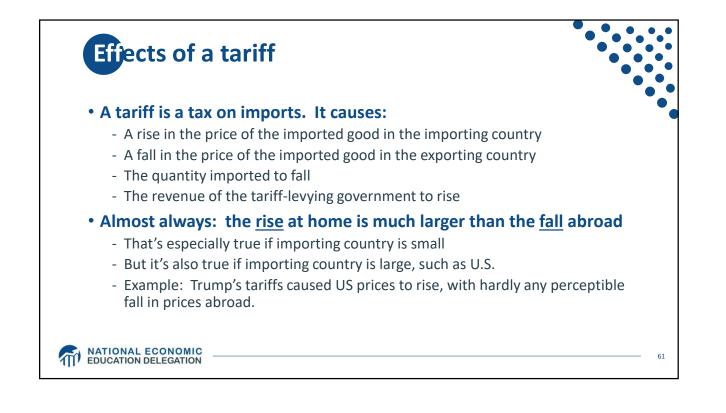

Qualcomm (US)                                                                                   |
| Compasses                                            | AKM Semiconductor (Japan) with plants in the US, France, England, China, South Korea, and Taiwan. |
| Glass screen                                         | Corning (US) with plants in twenty-six countries.                                                 |
| Gyroscopes                                           | Switzerland                                                                                       |
| and many more                                        |                                                                                                   |