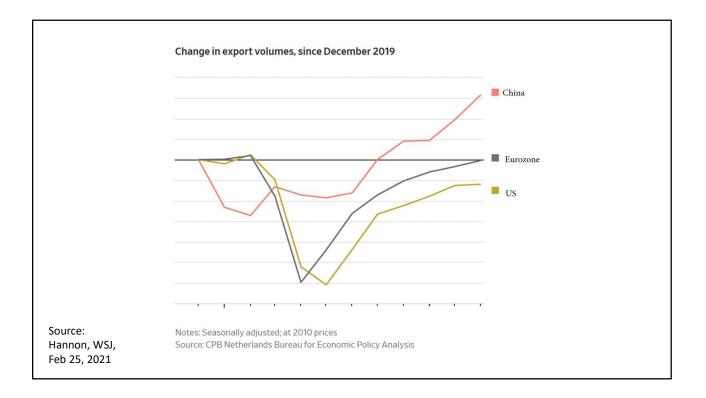

|
| Compasses                                            | AKM Semiconductor (Japan) with plants in the US, France, England, China, South Korea, and Taiwan. |
| Glass screen                                         | Corning (US) with plants in twenty-six countries.                                                 |
| Gyroscopes                                           | Switzerland                                                                                       |
| and many more                                        |                                                                                                   |