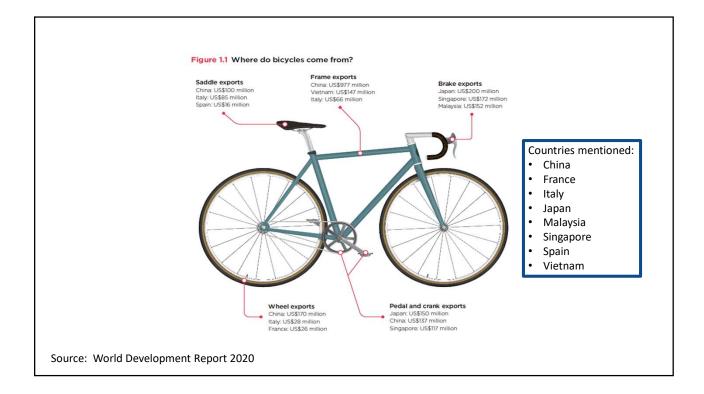

| • Example: The iPhone assembled in China from parts: |                                                                                                   |
|------------------------------------------------------|---------------------------------------------------------------------------------------------------|
| Part                                                 | Come from                                                                                         |
| Accelerometers                                       | Germany, the US, South Korea, China, Japan, and Taiwan.                                           |
| Audio chips                                          | US, UK, China, South Korea, Taiwan, Japan, and Singapore.                                         |
| Batteries                                            | Samsung (South Korea), which has factories in eighty countries.                                   |
| Cameras                                              | Qualcomm (US) and Sony (Japan), both with plants in many countries                                |
| Chips for 3G/4G/LTE networkin                        | g Qualcomm (US)                                                                                   |
| Compasses                                            | AKM Semiconductor (Japan) with plants in the US, France, England, China, South Korea, and Taiwan. |
| Glass screen                                         | Corning (US) with plants in twenty-six countries.                                                 |
| Gyroscopes                                           | Switzerland                                                                                       |
| and many more                                        |                                                                                                   |