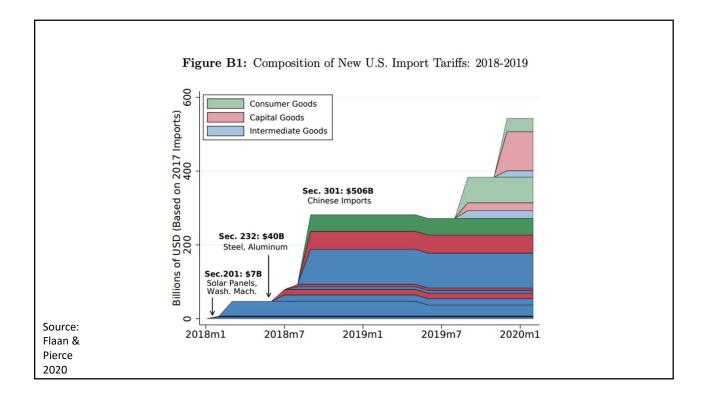

| g Qualcomm (US)                                                                                   |
| Compasses                                            | AKM Semiconductor (Japan) with plants in the US, France, England, China, South Korea, and Taiwan. |
| Glass screen                                         | Corning (US) with plants in twenty-six countries.                                                 |
| Gyroscopes                                           | Switzerland                                                                                       |
| and many more                                        |                                                                                                   |