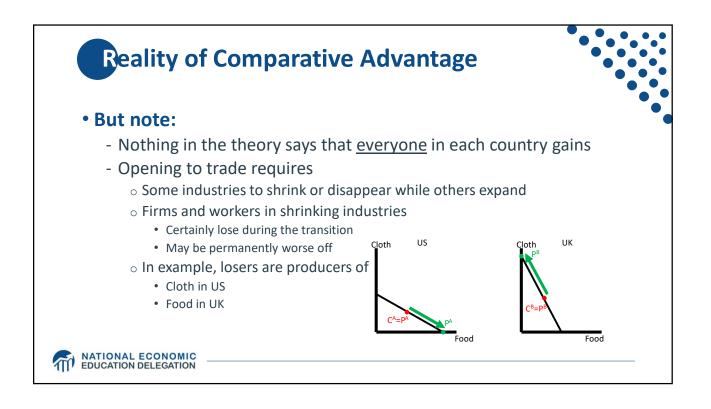

| • Example: The iPhone assembled in China from parts: |                                                                                                   |
|------------------------------------------------------|---------------------------------------------------------------------------------------------------|
| Part                                                 | Come from                                                                                         |
| Accelerometers                                       | Germany, the US, South Korea, China, Japan, and Taiwan.                                           |
| Audio chips                                          | US, UK, China, South Korea, Taiwan, Japan, and Singapore.                                         |
| Batteries                                            | Samsung (South Korea), which has factories in eighty countries.                                   |
| Cameras                                              | Qualcomm (US) and Sony (Japan), both with plants in many countries                                |
| Chips for 3G/4G/LTE networkin                        | g Qualcomm (US)                                                                                   |
| Compasses                                            | AKM Semiconductor (Japan) with plants in the US, France, England, China, South Korea, and Taiwan. |
| Glass screen                                         | Corning (US) with plants in twenty-six countries.                                                 |
| Gyroscopes                                           | Switzerland                                                                                       |
| and many more                                        |                                                                                                   |