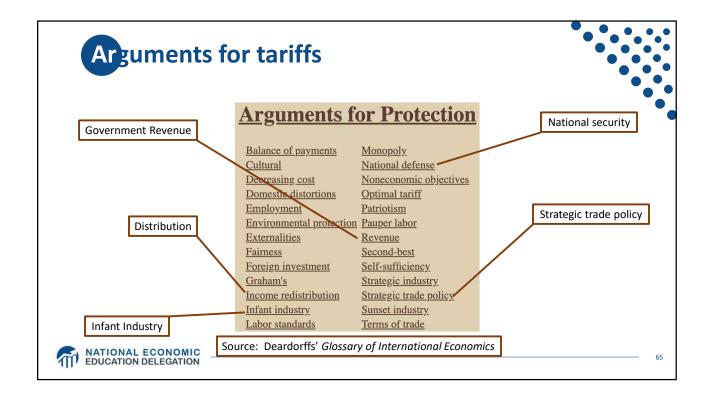

m (US)                                                                                   |
| Compasses                                            | AKM Semiconductor (Japan) with plants in the US, France, England, China, South Korea, and Taiwan. |
| Glass screen                                         | Corning (US) with plants in twenty-six countries.                                                 |
| Gyroscopes                                           | Switzerland                                                                                       |
| and many more                                        |                                                                                                   |