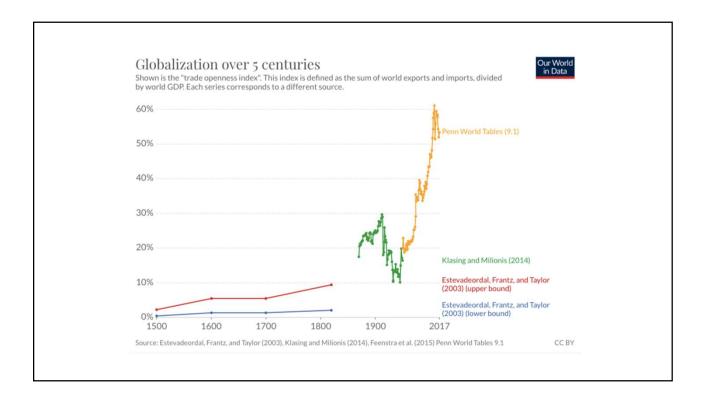

| • Example: The iPhone assembled in China from parts: |                                                                                                   |
|------------------------------------------------------|---------------------------------------------------------------------------------------------------|
| Part                                                 | Come from                                                                                         |
| Accelerometers                                       | Germany, the US, South Korea, China, Japan, and Taiwan.                                           |
| Audio chips                                          | US, UK, China, South Korea, Taiwan, Japan, and Singapore.