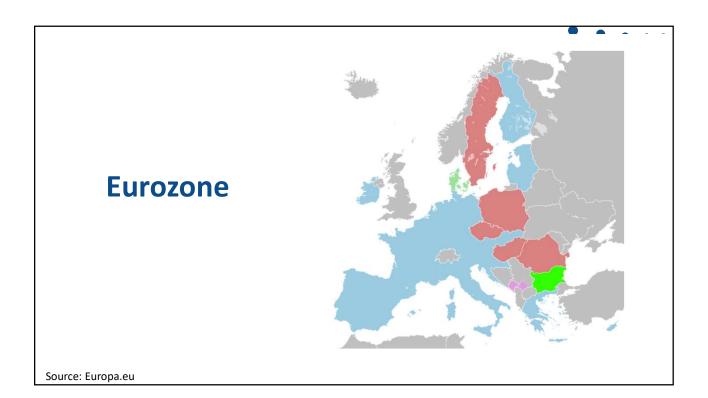

| g Qualcomm (US)                                                                                   |
| Compasses                                            | AKM Semiconductor (Japan) with plants in the US, France, England, China, South Korea, and Taiwan. |
| Glass screen                                         | Corning (US) with plants in twenty-six countries.                                                 |
| Gyroscopes                                           | Switzerland                                                                                       |
| and many more                                        |                                                                                                   |