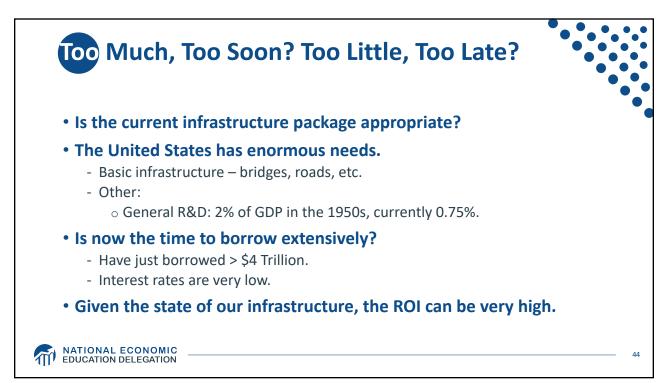

rts                                | \$25 Billion  | Resilience and waste water storage       | \$50 Billion |
| Port infrastructure                     | \$17 Billion  |                                          |              |
| Transportation safety programs          | \$11 Billion  | Removal of pollution from water and soil | \$21 Billion |
| Electric vehicles                       | \$7.5 Billion |                                          |              |
| Zero and low-emission buses and ferries | \$7.5 Billion |                                          |              |
| Revitalization of communities           | \$1 Billion   |                                          |              |







































<section-header><figure>