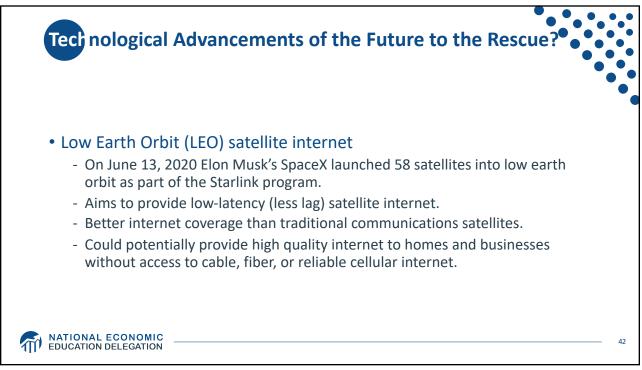

irports                                | \$25 Billion  | Resilience and waste water storage       | \$50 Billion |
| Port infrastructure                     | \$17 Billion  |                                          |              |
| Transportation safety programs          | \$11 Billion  | Removal of pollution from water and soil | \$21 Billion |
| Electric vehicles                       | \$7.5 Billion |                                          |              |
| Zero and low-emission buses and ferries | \$7.5 Billion |                                          |              |
| Revitalization of communities           | \$1 Billion   |                                          |              |







































<section-header><figure>