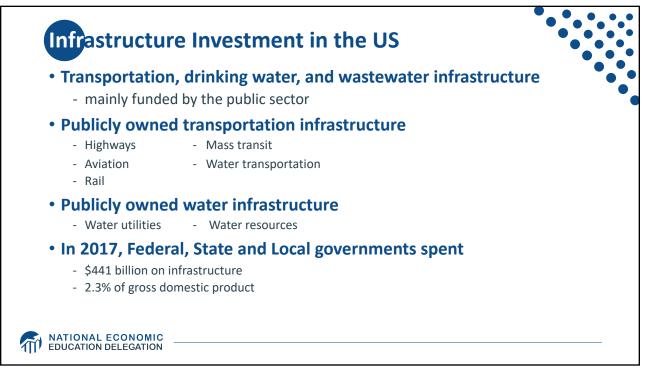

Clean drinking water                     | \$55 Billion |
| Airports                                | \$25 Billion  | Resilience and waste water storage       | \$50 Billion |
| Port infrastructure                     | \$17 Billion  |                                          |              |
| Transportation safety programs          | \$11 Billion  | Removal of pollution from water and soil | \$21 Billion |
| Electric vehicles                       | \$7.5 Billion |                                          |              |
| Zero and low-emission buses and ferries | \$7.5 Billion |                                          |              |
| Revitalization of communities           | \$1 Billion   |                                          |              |







































<section-header><figure>