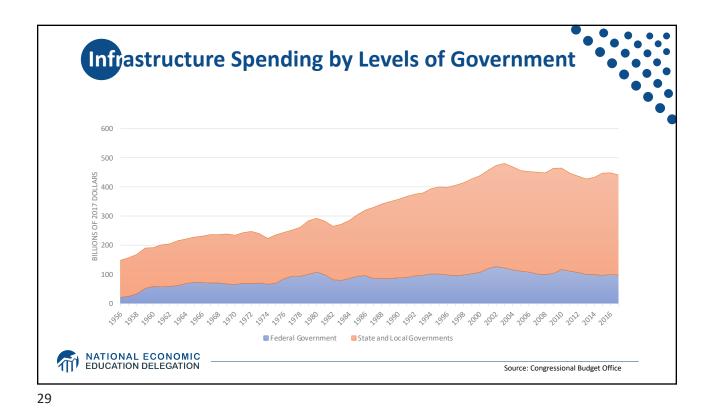

| \$55 Billion |
| Airports                                | \$25 Billion  | Resilience and waste water storage       | \$50 Billion |
| Port infrastructure                     | \$17 Billion  |                                          |              |
| Transportation safety programs          | \$11 Billion  | Removal of pollution from water and soil | \$21 Billion |
| Electric vehicles                       | \$7.5 Billion |                                          |              |
| Zero and low-emission buses and ferries | \$7.5 Billion |                                          |              |
| Revitalization of communities           | \$1 Billion   |                                          |              |







































<section-header><figure>