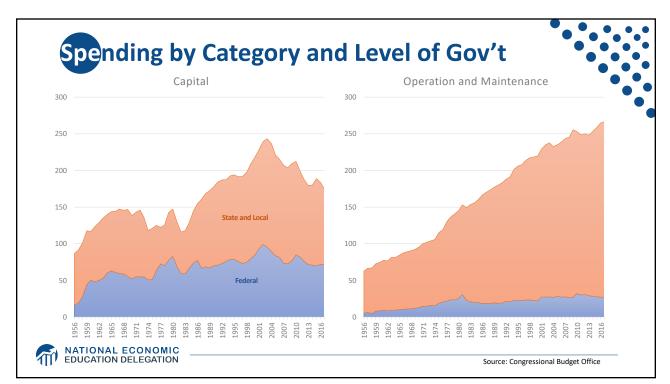

| \$55 Billion |
| Airports                                | \$25 Billion  | Resilience and waste water storage       | \$50 Billion |
| Port infrastructure                     | \$17 Billion  |                                          |              |
| Transportation safety programs          | \$11 Billion  | Removal of pollution from water and soil | \$21 Billion |
| Electric vehicles                       | \$7.5 Billion |                                          |              |
| Zero and low-emission buses and ferries | \$7.5 Billion |                                          |              |
| Revitalization of communities           | \$1 Billion   |                                          |              |







































<section-header><figure>