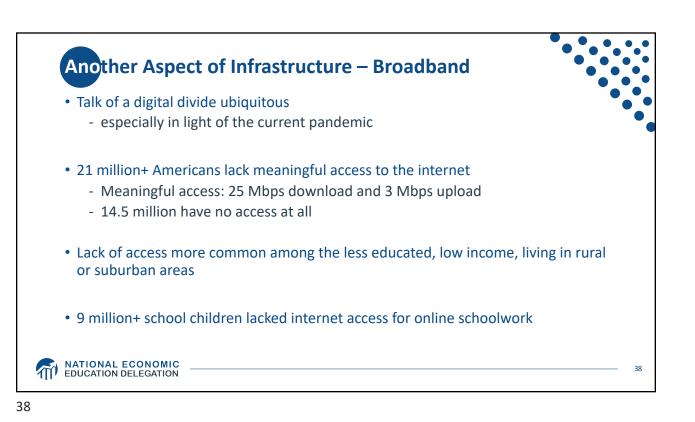

lion |
| Airports                                | \$25 Billion  | Resilience and waste water storage       | \$50 Billion |
| Port infrastructure                     | \$17 Billion  |                                          |              |
| Transportation safety programs          | \$11 Billion  | Removal of pollution from water and soil | \$21 Billion |
| Electric vehicles                       | \$7.5 Billion |                                          |              |
| Zero and low-emission buses and ferries | \$7.5 Billion |                                          |              |
| Revitalization of communities           | \$1 Billion   |                                          |              |







































<section-header><figure>