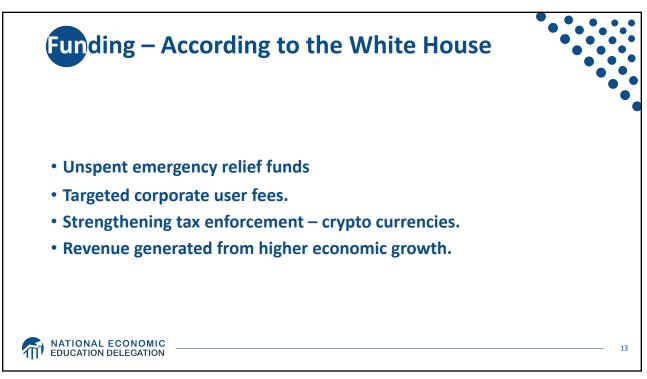

| \$39 Billion  | Clean drinking water                     | \$55 Billion |
| Airports                                | \$25 Billion  | Resilience and waste water storage       | \$50 Billion |
| Port infrastructure                     | \$17 Billion  |                                          |              |
| Transportation safety programs          | \$11 Billion  | Removal of pollution from water and soil | \$21 Billion |
| Electric vehicles                       | \$7.5 Billion |                                          |              |
| Zero and low-emission buses and ferries | \$7.5 Billion |                                          |              |
| Revitalization of communities           | \$1 Billion   |                                          |              |







































<section-header><figure>