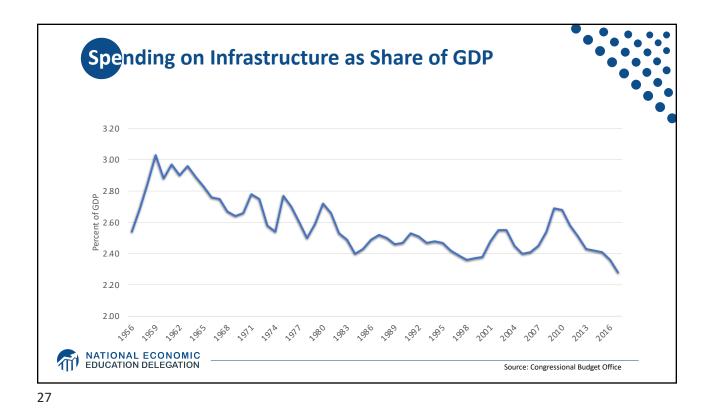

an drinking water                     | \$55 Billion |
| Airports                                | \$25 Billion  | Resilience and waste water storage       | \$50 Billion |
| Port infrastructure                     | \$17 Billion  |                                          |              |
| Transportation safety programs          | \$11 Billion  | Removal of pollution from water and soil | \$21 Billion |
| Electric vehicles                       | \$7.5 Billion |                                          |              |
| Zero and low-emission buses and ferries | \$7.5 Billion |                                          |              |
| Revitalization of communities           | \$1 Billion   |                                          |              |







































<section-header><figure>