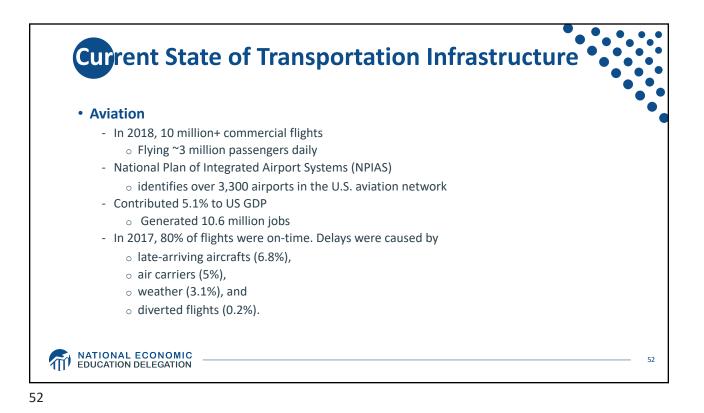

| \$25 Billion  | Resilience and waste water storage       | \$50 Billion |
| Port infrastructure                     | \$17 Billion  |                                          |              |
| Transportation safety programs          | \$11 Billion  | Removal of pollution from water and soil | \$21 Billion |
| Electric vehicles                       | \$7.5 Billion |                                          |              |
| Zero and low-emission buses and ferries | \$7.5 Billion |                                          |              |
| Revitalization of communities           | \$1 Billion   |                                          |              |







































<section-header><figure>