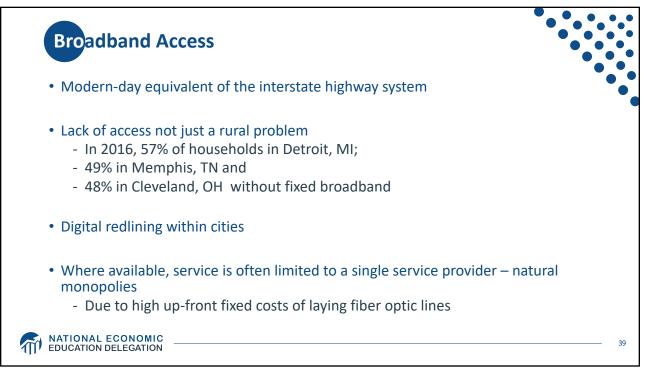

on |
| Airports                                | \$25 Billion  | Resilience and waste water storage       | \$50 Billion |
| Port infrastructure                     | \$17 Billion  |                                          |              |
| Transportation safety programs          | \$11 Billion  | Removal of pollution from water and soil | \$21 Billion |
| Electric vehicles                       | \$7.5 Billion |                                          |              |
| Zero and low-emission buses and ferries | \$7.5 Billion |                                          |              |
| Revitalization of communities           | \$1 Billion   |                                          |              |







































<section-header><figure>