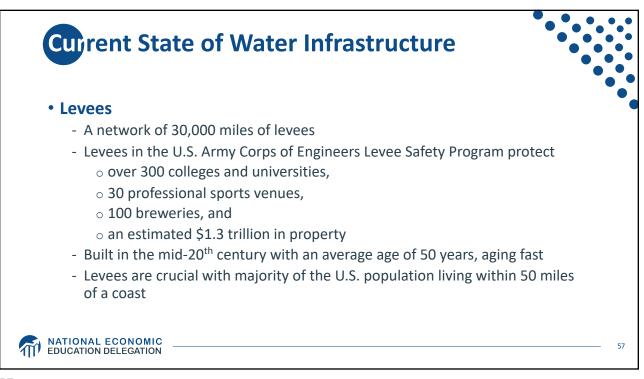

| \$25 Billion  | Resilience and waste water storage       | \$50 Billion |
| Port infrastructure                     | \$17 Billion  |                                          |              |
| Transportation safety programs          | \$11 Billion  | Removal of pollution from water and soil | \$21 Billion |
| Electric vehicles                       | \$7.5 Billion |                                          |              |
| Zero and low-emission buses and ferries | \$7.5 Billion |                                          |              |
| Revitalization of communities           | \$1 Billion   |                                          |              |







































<section-header><figure>