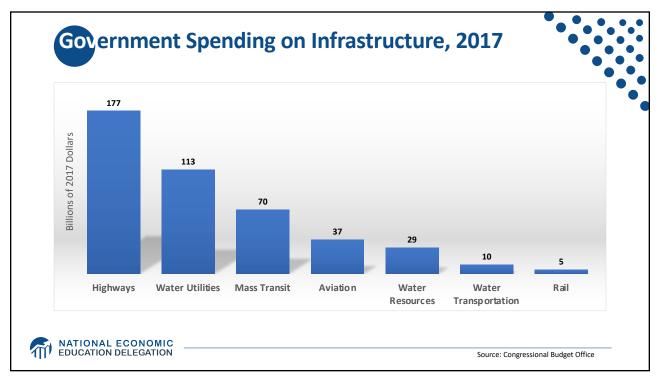

lean drinking water                     | \$55 Billion |
| Airports                                | \$25 Billion  | Resilience and waste water storage       | \$50 Billion |
| Port infrastructure                     | \$17 Billion  |                                          |              |
| Transportation safety programs          | \$11 Billion  | Removal of pollution from water and soil | \$21 Billion |
| Electric vehicles                       | \$7.5 Billion |                                          |              |
| Zero and low-emission buses and ferries | \$7.5 Billion |                                          |              |
| Revitalization of communities           | \$1 Billion   |                                          |              |







































<section-header><figure>