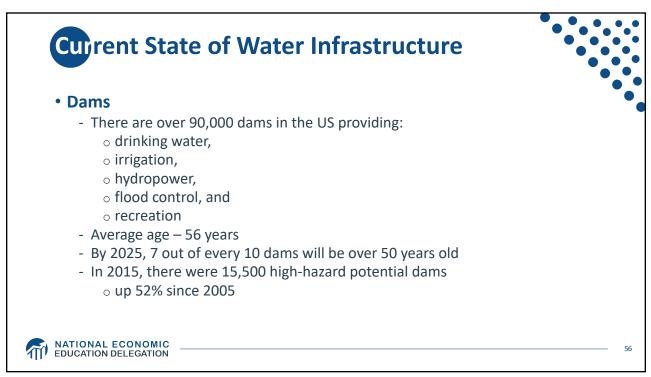

| \$25 Billion  | Resilience and waste water storage       | \$50 Billion |
| Port infrastructure                     | \$17 Billion  |                                          |              |
| Transportation safety programs          | \$11 Billion  | Removal of pollution from water and soil | \$21 Billion |
| Electric vehicles                       | \$7.5 Billion |                                          |              |
| Zero and low-emission buses and ferries | \$7.5 Billion |                                          |              |
| Revitalization of communities           | \$1 Billion   |                                          |              |







































<section-header><figure>