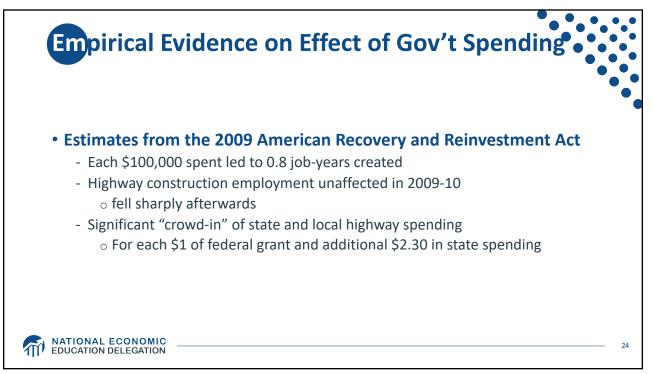

| Clean drinking water                     | \$55 Billion |
| Airports                                | \$25 Billion  | Resilience and waste water storage       | \$50 Billion |
| Port infrastructure                     | \$17 Billion  |                                          |              |
| Transportation safety programs          | \$11 Billion  | Removal of pollution from water and soil | \$21 Billion |
| Electric vehicles                       | \$7.5 Billion |                                          |              |
| Zero and low-emission buses and ferries | \$7.5 Billion |                                          |              |
| Revitalization of communities           | \$1 Billion   |                                          |              |







































<section-header><figure>