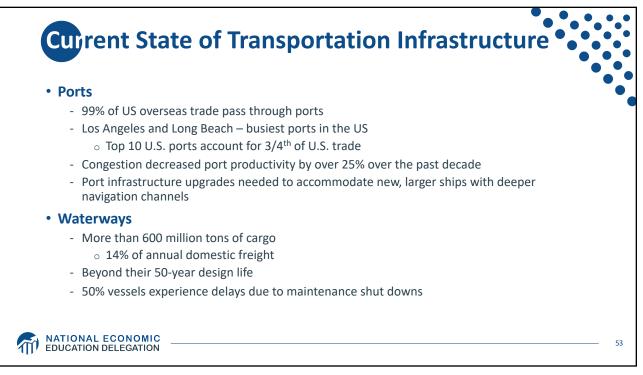

| \$25 Billion  | Resilience and waste water storage       | \$50 Billion |
| Port infrastructure                     | \$17 Billion  |                                          |              |
| Transportation safety programs          | \$11 Billion  | Removal of pollution from water and soil | \$21 Billion |
| Electric vehicles                       | \$7.5 Billion |                                          |              |
| Zero and low-emission buses and ferries | \$7.5 Billion |                                          |              |
| Revitalization of communities           | \$1 Billion   |                                          |              |







































<section-header><figure>