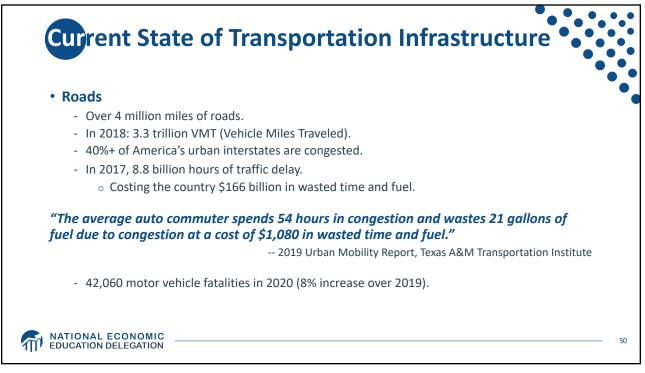

| \$25 Billion  | Resilience and waste water storage       | \$50 Billion |
| Port infrastructure                     | \$17 Billion  |                                          |              |
| Transportation safety programs          | \$11 Billion  | Removal of pollution from water and soil | \$21 Billion |
| Electric vehicles                       | \$7.5 Billion |                                          |              |
| Zero and low-emission buses and ferries | \$7.5 Billion |                                          |              |
| Revitalization of communities           | \$1 Billion   |                                          |              |







































<section-header><figure>