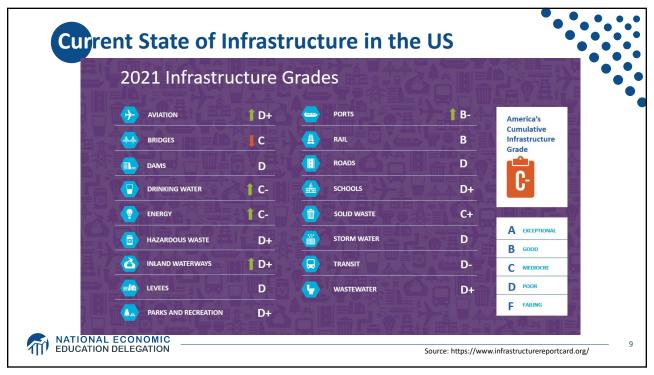

| <ul> <li>Transportation</li> </ul>      |               | • Other                                  |              |
|-----------------------------------------|---------------|------------------------------------------|--------------|
| Roads, bridges, major projects          | \$110 Billion | Broadband                                | \$65 Billion |
| Passenger and freight rail              | \$66 Billion  | Power infrastructure                     | \$73 Billion |
| Public transit                          | \$39 Billion  | Clean drinking water                     | \$55 Billion |
| Airports                                | \$25 Billion  | Resilience and waste water storage       | \$50 Billion |
| Port infrastructure                     | \$17 Billion  |