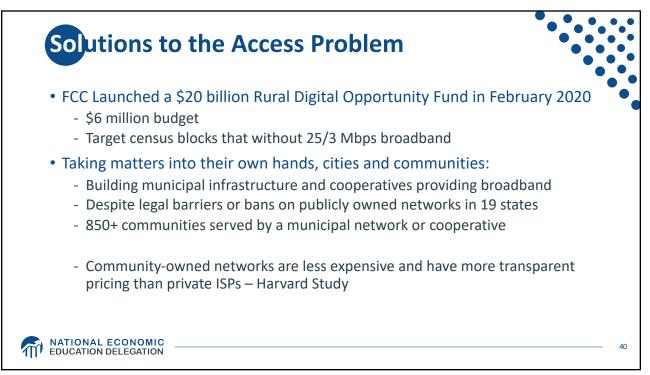

| Airports                                | \$25 Billion  | Resilience and waste water storage       | \$50 Billion |
| Port infrastructure                     | \$17 Billion  |                                          |              |
| Transportation safety programs          | \$11 Billion  | Removal of pollution from water and soil | \$21 Billion |
| Electric vehicles                       | \$7.5 Billion |                                          |              |
| Zero and low-emission buses and ferries | \$7.5 Billion |                                          |              |
| Revitalization of communities           | \$1 Billion   |                                          |              |







































<section-header><figure>