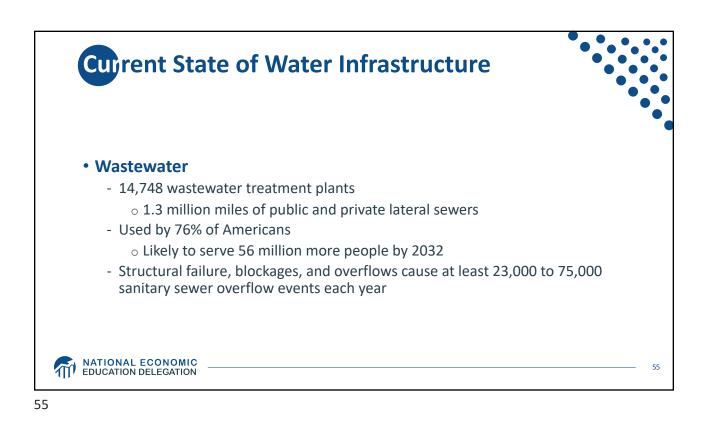

| \$25 Billion  | Resilience and waste water storage       | \$50 Billion |
| Port infrastructure                     | \$17 Billion  |                                          |              |
| Transportation safety programs          | \$11 Billion  | Removal of pollution from water and soil | \$21 Billion |
| Electric vehicles                       | \$7.5 Billion |                                          |              |
| Zero and low-emission buses and ferries | \$7.5 Billion |                                          |              |
| Revitalization of communities           | \$1 Billion   |                                          |              |







































<section-header><figure>