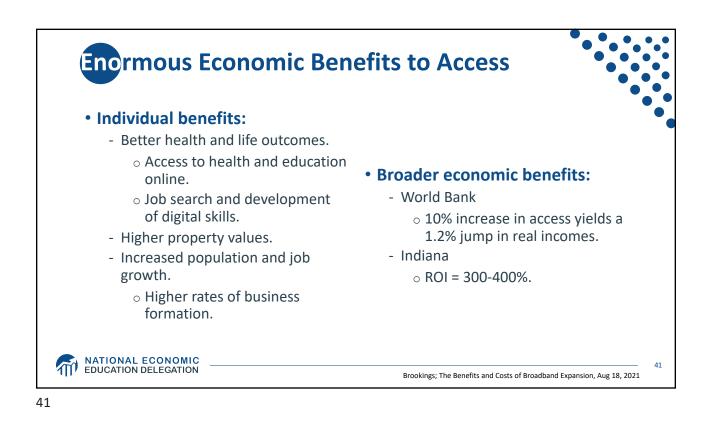

Airports                                | \$25 Billion  | Resilience and waste water storage       | \$50 Billion |
| Port infrastructure                     | \$17 Billion  |                                          |              |
| Transportation safety programs          | \$11 Billion  | Removal of pollution from water and soil | \$21 Billion |
| Electric vehicles                       | \$7.5 Billion |                                          |              |
| Zero and low-emission buses and ferries | \$7.5 Billion |                                          |              |
| Revitalization of communities           | \$1 Billion   |                                          |              |







































<section-header><figure>