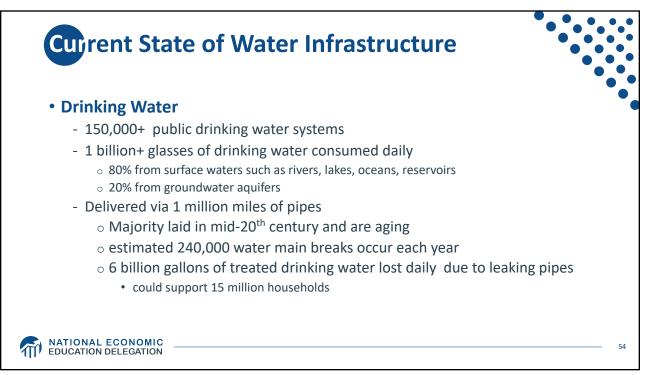

| \$25 Billion  | Resilience and waste water storage       | \$50 Billion |
| Port infrastructure                     | \$17 Billion  |                                          |              |
| Transportation safety programs          | \$11 Billion  | Removal of pollution from water and soil | \$21 Billion |
| Electric vehicles                       | \$7.5 Billion |                                          |              |
| Zero and low-emission buses and ferries | \$7.5 Billion |                                          |              |
| Revitalization of communities           | \$1 Billion   |                                          |              |







































<section-header><figure>