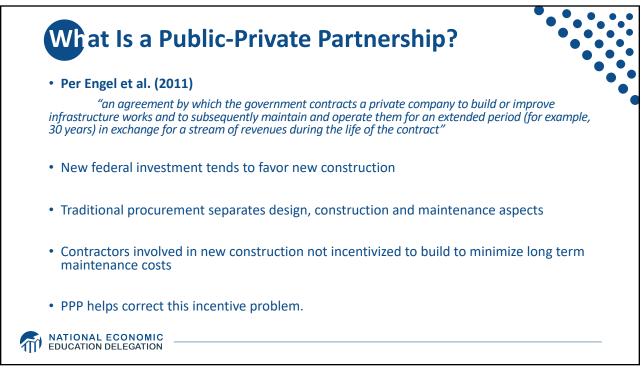

| \$55 Billion |
| Airports                                | \$25 Billion  | Resilience and waste water storage       | \$50 Billion |
| Port infrastructure                     | \$17 Billion  |                                          |              |
| Transportation safety programs          | \$11 Billion  | Removal of pollution from water and soil | \$21 Billion |
| Electric vehicles                       | \$7.5 Billion |                                          |              |
| Zero and low-emission buses and ferries | \$7.5 Billion |                                          |              |
| Revitalization of communities           | \$1 Billion   |                                          |              |







































<section-header><figure>