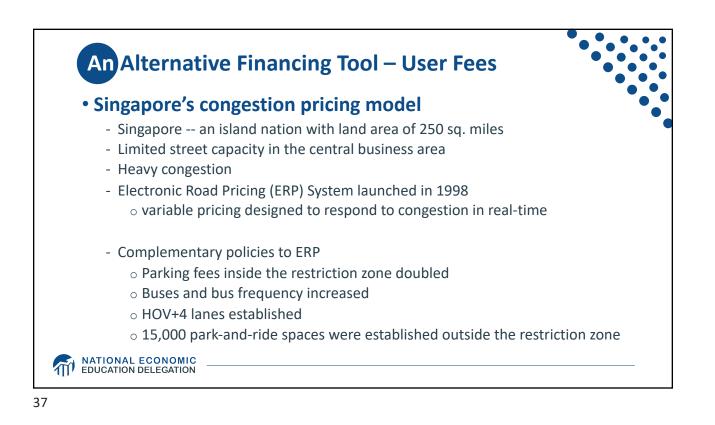

illion |
| Airports                                | \$25 Billion  | Resilience and waste water storage       | \$50 Billion |
| Port infrastructure                     | \$17 Billion  |                                          |              |
| Transportation safety programs          | \$11 Billion  | Removal of pollution from water and soil | \$21 Billion |
| Electric vehicles                       | \$7.5 Billion |                                          |              |
| Zero and low-emission buses and ferries | \$7.5 Billion |                                          |              |
| Revitalization of communities           | \$1 Billion   |                                          |              |







































<section-header><figure>