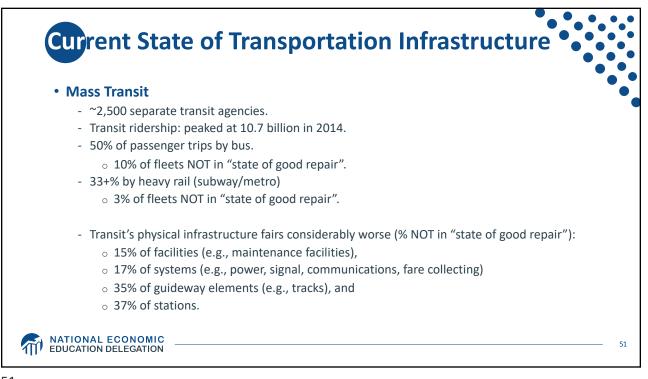

| \$25 Billion  | Resilience and waste water storage       | \$50 Billion |
| Port infrastructure                     | \$17 Billion  |                                          |              |
| Transportation safety programs          | \$11 Billion  | Removal of pollution from water and soil | \$21 Billion |
| Electric vehicles                       | \$7.5 Billion |                                          |              |
| Zero and low-emission buses and ferries | \$7.5 Billion |                                          |              |
| Revitalization of communities           | \$1 Billion   |                                          |              |







































<section-header><figure>