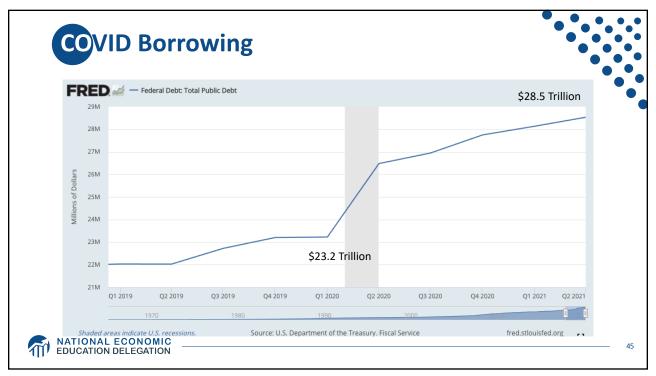

s                                | \$25 Billion  | Resilience and waste water storage       | \$50 Billion |
| Port infrastructure                     | \$17 Billion  |                                          |              |
| Transportation safety programs          | \$11 Billion  | Removal of pollution from water and soil | \$21 Billion |
| Electric vehicles                       | \$7.5 Billion |                                          |              |
| Zero and low-emission buses and ferries | \$7.5 Billion |                                          |              |
| Revitalization of communities           | \$1 Billion   |                                          |              |







































<section-header><figure>