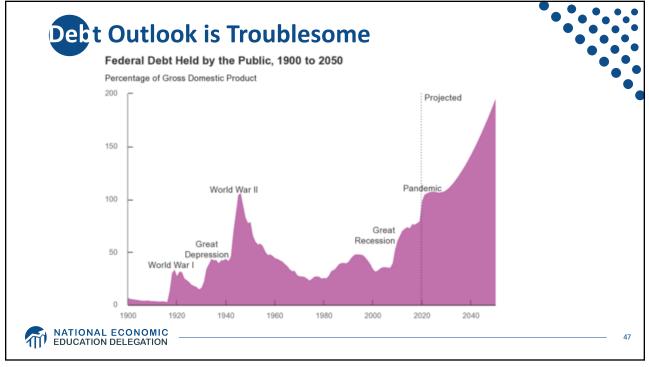

| \$25 Billion  | Resilience and waste water storage       | \$50 Billion |
| Port infrastructure                     | \$17 Billion  |                                          |              |
| Transportation safety programs          | \$11 Billion  | Removal of pollution from water and soil | \$21 Billion |
| Electric vehicles                       | \$7.5 Billion |                                          |              |
| Zero and low-emission buses and ferries | \$7.5 Billion |                                          |              |
| Revitalization of communities           | \$1 Billion   |                                          |              |







































<section-header><figure>