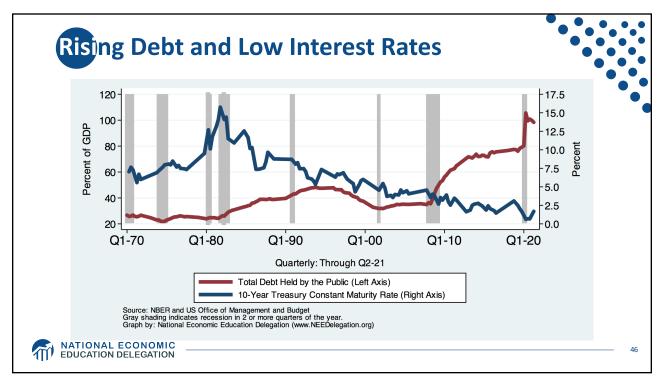

| \$25 Billion  | Resilience and waste water storage       | \$50 Billion |
| Port infrastructure                     | \$17 Billion  |                                          |              |
| Transportation safety programs          | \$11 Billion  | Removal of pollution from water and soil | \$21 Billion |
| Electric vehicles                       | \$7.5 Billion |                                          |              |
| Zero and low-emission buses and ferries | \$7.5 Billion |                                          |              |
| Revitalization of communities           | \$1 Billion   |                                          |              |







































<section-header><figure>