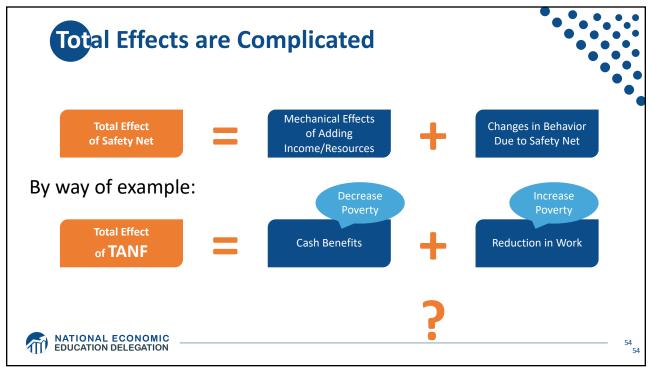

## The U.S. Safety Net

An Overview of United States Safety Net Programs

OLLI – University of Nevada, Reno October 31, 2022 Jon D. Haveman, Ph.D. National Economic Education Delegation

```
23
```

| Racial Category                 | Participants | Percentage |
|---------------------------------|--------------|------------|
| Whites                          | 4,609,636    | 58.81%     |
| Blacks/African Americans        | 1,687,947    | 21.54%     |
| American Indian/Alaskan Natives | 696,174      | 8.88%      |
| Multiple Race                   | 476,797      | 6.08%      |
| Asians                          | 296,303      | 3.78%      |
| Hawaiian/Pacific Islanders      | 63,639       | 0.81%      |
| Race Not Reported               | 7,175        | 0.09%      |
| Total                           | 7,837,671    | 99.99%     |