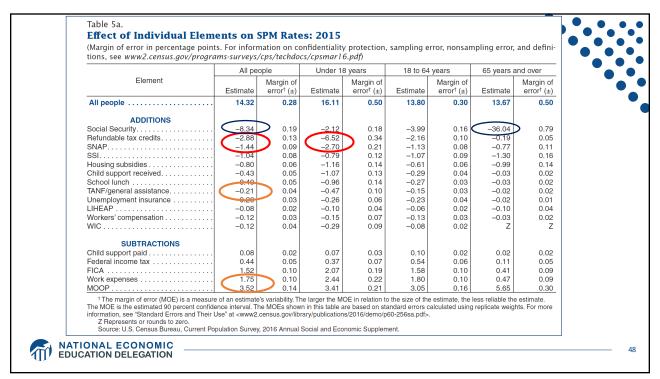

. Haveman, Ph.D. National Economic Education Delegation







































```
23
```





























| Racial Category                 | Participants | Percentage |
|---------------------------------|--------------|------------|
| Whites                          | 4,609,636    | 58.81%     |
| Blacks/African Americans        | 1,687,947    | 21.54%     |
| American Indian/Alaskan Natives | 696,174      | 8.88%      |
| Multiple Race                   | 476,797      | 6.08%      |
| Asians                          | 296,303      | 3.78%      |
| Hawaiian/Pacific Islanders      | 63,639       | 0.81%      |
| Race Not Reported               | 7,175        | 0.09%      |
| Total                           | 7,837,671    | 99.99%     |