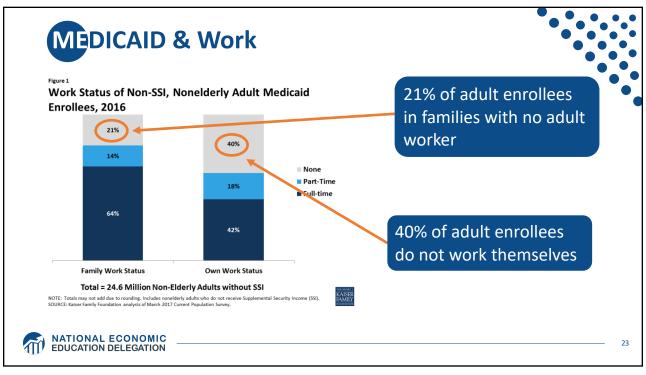

## The U.S. Safety Net

An Overview of United States Safety Net Programs

OLLI – University of Nevada, Reno October 31, 2022 Jon D. Haveman, Ph.D. National Economic Education Delegation

```
23
```

| Racial Category                 | Participants | Percentage |
|---------------------------------|--------------|------------|
| Whites                          | 4,609,636    | 58.81%     |
| Blacks/African Americans        | 1,687,947    | 21.54%     |
| American Indian/Alaskan Natives | 696,174      | 8.88%      |
| Multiple Race                   | 476,797      | 6.08%      |
| Asians                          | 296,303      | 3.78%      |
| Hawaiian/Pacific Islanders      | 63,639       | 0.81%      |
| Race Not Reported               | 7,175        | 0.09%      |
| Total                           | 7,837,671    | 99.99%     |