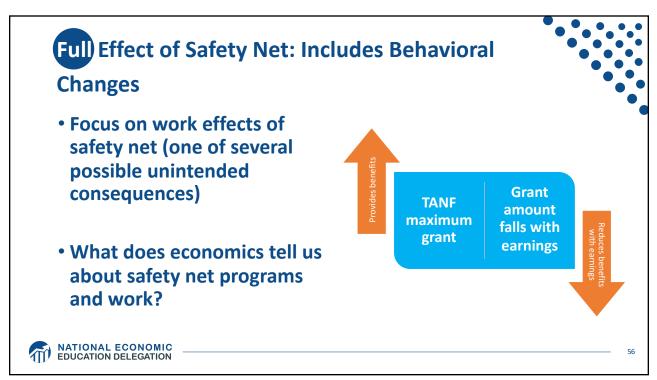

National Economic Education Delegation







































```
23
```





























| Racial Category                 | Participants | Percentage |
|---------------------------------|--------------|------------|
| Whites                          | 4,609,636    | 58.81%     |
| Blacks/African Americans        | 1,687,947    | 21.54%     |
| American Indian/Alaskan Natives | 696,174      | 8.88%      |
| Multiple Race                   | 476,797      | 6.08%      |
| Asians                          | 296,303      | 3.78%      |
| Hawaiian/Pacific Islanders      | 63,639       | 0.81%      |
| Race Not Reported               | 7,175        | 0.09%      |
| Total                           | 7,837,671    | 99.99%     |