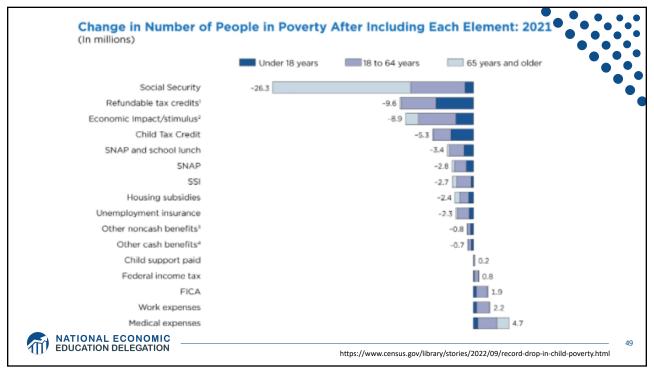

Haveman, Ph.D. National Economic Education Delegation







































```
23
```





























| Racial Category                 | Participants | Percentage |
|---------------------------------|--------------|------------|
| Whites                          | 4,609,636    | 58.81%     |
| Blacks/African Americans        | 1,687,947    | 21.54%     |
| American Indian/Alaskan Natives | 696,174      | 8.88%      |
| Multiple Race                   | 476,797      | 6.08%      |
| Asians                          | 296,303      | 3.78%      |
| Hawaiian/Pacific Islanders      | 63,639       | 0.81%      |
| Race Not Reported               | 7,175        | 0.09%      |
| Total                           | 7,837,671    | 99.99%     |