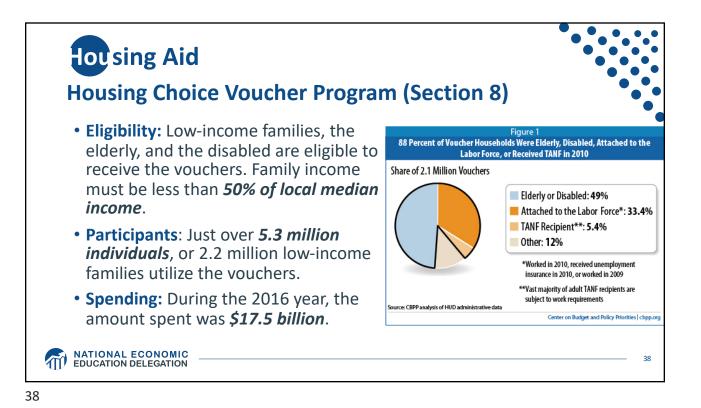

o October 31, 2022 Jon D. Haveman, Ph.D. National Economic Education Delegation







































```
23
```





























| Racial Category                 | Participants | Percentage |
|---------------------------------|--------------|------------|
| Whites                          | 4,609,636    | 58.81%     |
| Blacks/African Americans        | 1,687,947    | 21.54%     |
| American Indian/Alaskan Natives | 696,174      | 8.88%      |
| Multiple Race                   | 476,797      | 6.08%      |
| Asians                          | 296,303      | 3.78%      |
| Hawaiian/Pacific Islanders      | 63,639       | 0.81%      |
| Race Not Reported               | 7,175        | 0.09%      |
| Total                           | 7,837,671    | 99.99%     |