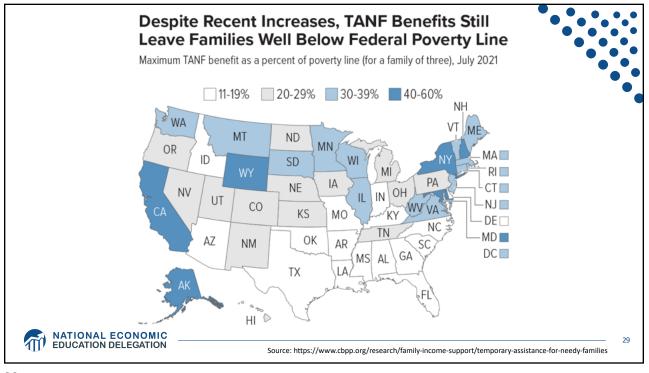

## The U.S. Safety Net

An Overview of United States Safety Net Programs

OLLI – University of Nevada, Reno October 31, 2022 Jon D. Haveman, Ph.D. National Economic Education Delegation







































```
23
```





























| Racial Category                 | Participants | Percentage |
|---------------------------------|--------------|------------|
| Whites                          | 4,609,636    | 58.81%     |
| Blacks/African Americans        | 1,687,947    | 21.54%     |
| American Indian/Alaskan Natives | 696,174      | 8.88%      |
| Multiple Race                   | 476,797      | 6.08%      |
| Asians                          | 296,303      | 3.78%      |
| Hawaiian/Pacific Islanders      | 63,639       | 0.81%      |
| Race Not Reported               | 7,175        | 0.09%      |
| Total                           | 7,837,671    | 99.99%     |