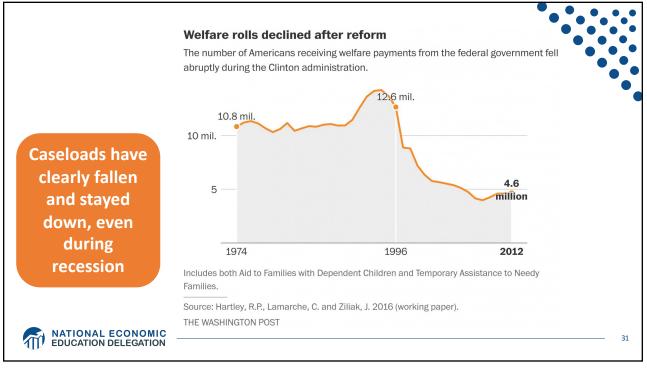

## The U.S. Safety Net

An Overview of United States Safety Net Programs

OLLI – University of Nevada, Reno October 31, 2022 Jon D. Haveman, Ph.D. National Economic Education Delegation







































```
23
```





























| Racial Category                 | Participants | Percentage |
|---------------------------------|--------------|------------|
| Whites                          | 4,609,636    | 58.81%     |
| Blacks/African Americans        | 1,687,947    | 21.54%     |
| American Indian/Alaskan Natives | 696,174      | 8.88%      |
| Multiple Race                   | 476,797      | 6.08%      |
| Asians                          | 296,303      | 3.78%      |
| Hawaiian/Pacific Islanders      | 63,639       | 0.81%      |
| Race Not Reported               | 7,175        | 0.09%      |
| Total                           | 7,837,671    | 99.99%     |