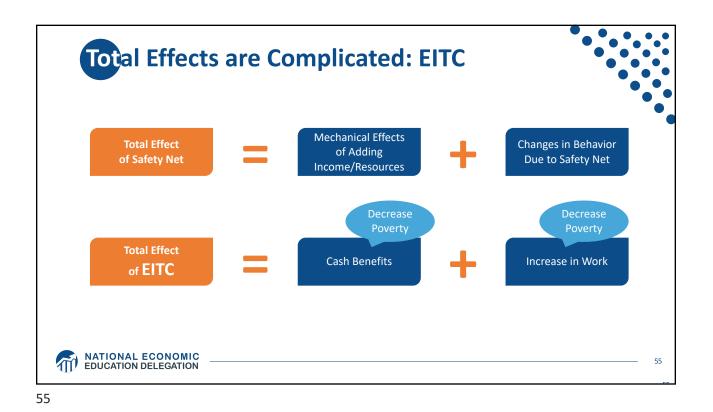

D. National Economic Education Delegation







































```
23
```





























| Racial Category                 | Participants | Percentage |
|---------------------------------|--------------|------------|
| Whites                          | 4,609,636    | 58.81%     |
| Blacks/African Americans        | 1,687,947    | 21.54%     |
| American Indian/Alaskan Natives | 696,174      | 8.88%      |
| Multiple Race                   | 476,797      | 6.08%      |
| Asians                          | 296,303      | 3.78%      |
| Hawaiian/Pacific Islanders      | 63,639       | 0.81%      |
| Race Not Reported               | 7,175        | 0.09%      |
| Total                           | 7,837,671    | 99.99%     |