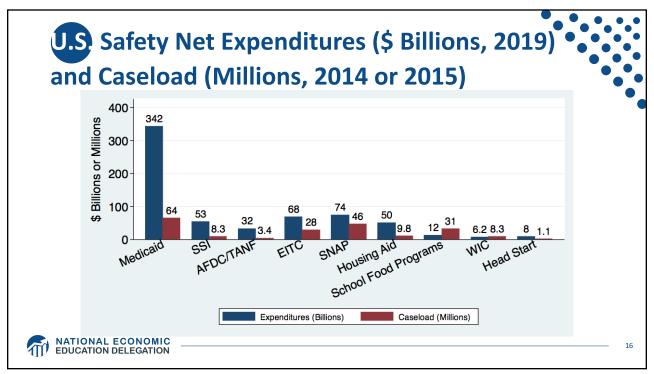

## The U.S. Safety Net

An Overview of United States Safety Net Programs

OLLI – University of Nevada, Reno October 31, 2022 Jon D. Haveman, Ph.D. National Economic Education Delegation

```
23
```

| Racial Category                 | Participants | Percentage |
|---------------------------------|--------------|------------|
| Whites                          | 4,609,636    | 58.81%     |
| Blacks/African Americans        | 1,687,947    | 21.54%     |
| American Indian/Alaskan Natives | 696,174      | 8.88%      |
| Multiple Race                   | 476,797      | 6.08%      |
| Asians                          | 296,303      | 3.78%      |
| Hawaiian/Pacific Islanders      | 63,639       | 0.81%      |
| Race Not Reported               | 7,175        | 0.09%      |
| Total                           | 7,837,671    | 99.99%     |