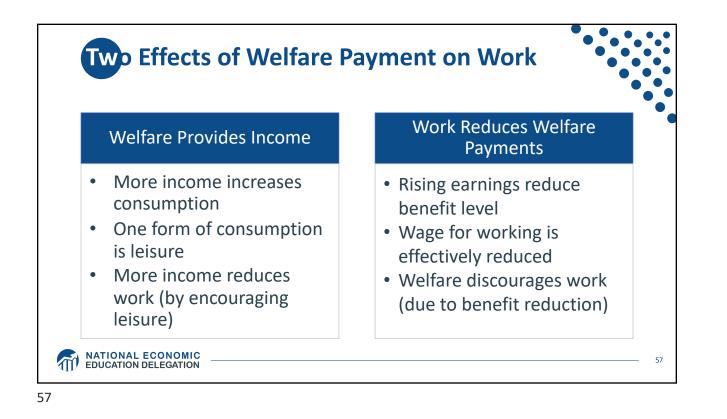

ational Economic Education Delegation







































```
23
```





























| Racial Category                 | Participants | Percentage |
|---------------------------------|--------------|------------|
| Whites                          | 4,609,636    | 58.81%     |
| Blacks/African Americans        | 1,687,947    | 21.54%     |
| American Indian/Alaskan Natives | 696,174      | 8.88%      |
| Multiple Race                   | 476,797      | 6.08%      |
| Asians                          | 296,303      | 3.78%      |
| Hawaiian/Pacific Islanders      | 63,639       | 0.81%      |
| Race Not Reported               | 7,175        | 0.09%      |
| Total                           | 7,837,671    | 99.99%     |