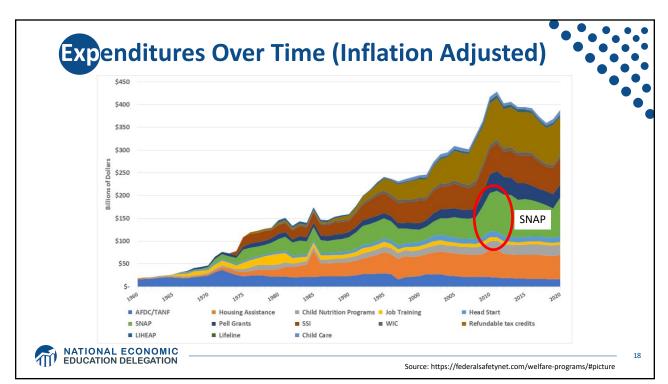

## The U.S. Safety Net

An Overview of United States Safety Net Programs

OLLI – University of Nevada, Reno October 31, 2022 Jon D. Haveman, Ph.D. National Economic Education Delegation







































```
23
```





























| Racial Category                 | Participants | Percentage |
|---------------------------------|--------------|------------|
| Whites                          | 4,609,636    | 58.81%     |
| Blacks/African Americans        | 1,687,947    | 21.54%     |
| American Indian/Alaskan Natives | 696,174      | 8.88%      |
| Multiple Race                   | 476,797      | 6.08%      |
| Asians                          | 296,303      | 3.78%      |
| Hawaiian/Pacific Islanders      | 63,639       | 0.81%      |
| Race Not Reported               | 7,175        | 0.09%      |
| Total                           | 7,837,671    | 99.99%     |