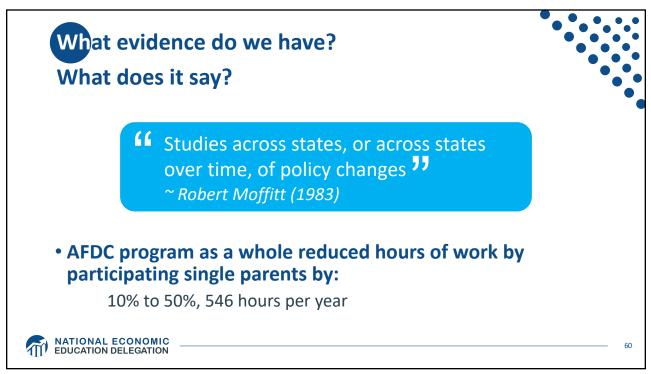

l Economic Education Delegation







































```
23
```





























| Racial Category                 | Participants | Percentage |
|---------------------------------|--------------|------------|
| Whites                          | 4,609,636    | 58.81%     |
| Blacks/African Americans        | 1,687,947    | 21.54%     |
| American Indian/Alaskan Natives | 696,174      | 8.88%      |
| Multiple Race                   | 476,797      | 6.08%      |
| Asians                          | 296,303      | 3.78%      |
| Hawaiian/Pacific Islanders      | 63,639       | 0.81%      |
| Race Not Reported               | 7,175        | 0.09%      |
| Total                           | 7,837,671    | 99.99%     |