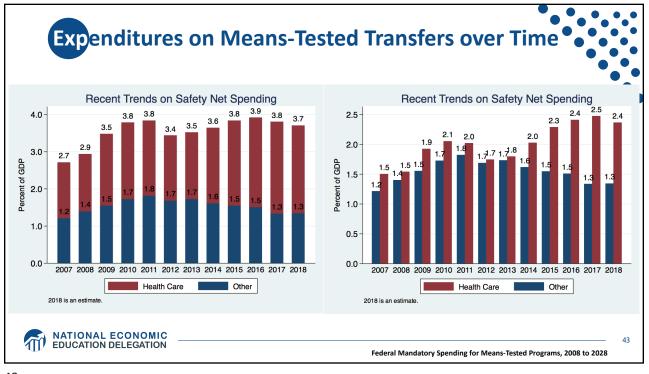

## The U.S. Safety Net

An Overview of United States Safety Net Programs

OLLI – University of Nevada, Reno October 31, 2022 Jon D. Haveman, Ph.D. National Economic Education Delegation

```
23
```

| Racial Category                 | Participants | Percentage |
|---------------------------------|--------------|------------|
| Whites                          | 4,609,636    | 58.81%     |
| Blacks/African Americans        | 1,687,947    | 21.54%     |
| American Indian/Alaskan Natives | 696,174      | 8.88%      |
| Multiple Race                   | 476,797      | 6.08%      |
| Asians                          | 296,303      | 3.78%      |
| Hawaiian/Pacific Islanders      | 63,639       | 0.81%      |
| Race Not Reported               | 7,175        | 0.09%      |
| Total                           | 7,837,671    | 99.99%     |