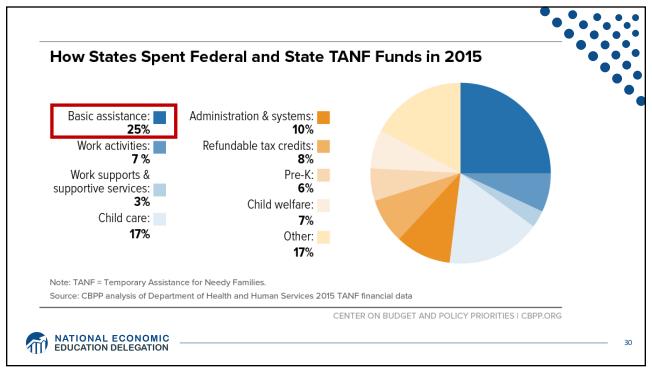

## The U.S. Safety Net

An Overview of United States Safety Net Programs

OLLI – University of Nevada, Reno October 31, 2022 Jon D. Haveman, Ph.D. National Economic Education Delegation







































```
23
```





























| Racial Category                 | Participants | Percentage |
|---------------------------------|--------------|------------|
| Whites                          | 4,609,636    | 58.81%     |
| Blacks/African Americans        | 1,687,947    | 21.54%     |
| American Indian/Alaskan Natives | 696,174      | 8.88%      |
| Multiple Race                   | 476,797      | 6.08%      |
| Asians                          | 296,303      | 3.78%      |
| Hawaiian/Pacific Islanders      | 63,639       | 0.81%      |
| Race Not Reported               | 7,175        | 0.09%      |
| Total                           | 7,837,671    | 99.99%     |