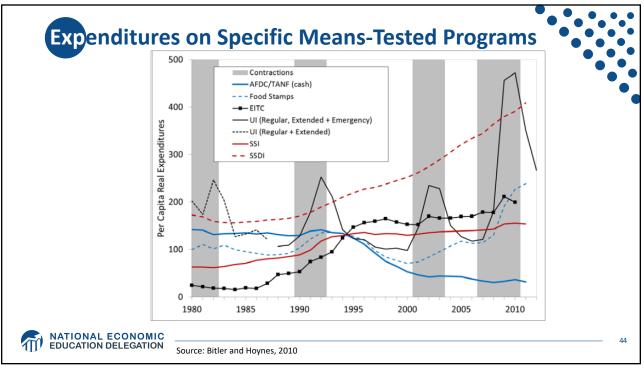

## The U.S. Safety Net

An Overview of United States Safety Net Programs

OLLI – University of Nevada, Reno October 31, 2022 Jon D. Haveman, Ph.D. National Economic Education Delegation

```
23
```

| Racial Category                 | Participants | Percentage |
|---------------------------------|--------------|------------|
| Whites                          | 4,609,636    | 58.81%     |
| Blacks/African Americans        | 1,687,947    | 21.54%     |
| American Indian/Alaskan Natives | 696,174      | 8.88%      |
| Multiple Race                   | 476,797      | 6.08%      |
| Asians                          | 296,303      | 3.78%      |
| Hawaiian/Pacific Islanders      | 63,639       | 0.81%      |
| Race Not Reported               | 7,175        | 0.09%      |
| Total                           | 7,837,671    | 99.99%     |