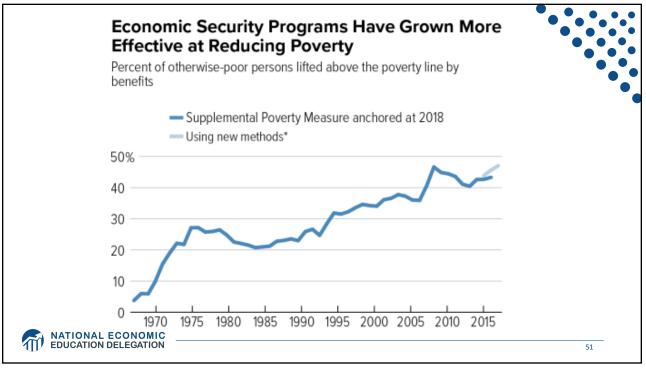

## The U.S. Safety Net

An Overview of United States Safety Net Programs

OLLI – University of Nevada, Reno October 31, 2022 Jon D. Haveman, Ph.D. National Economic Education Delegation

```
23
```

| Racial Category                 | Participants | Percentage |
|---------------------------------|--------------|------------|
| Whites                          | 4,609,636    | 58.81%     |
| Blacks/African Americans        | 1,687,947    | 21.54%     |
| American Indian/Alaskan Natives | 696,174      | 8.88%      |
| Multiple Race                   | 476,797      | 6.08%      |
| Asians                          | 296,303      | 3.78%      |
| Hawaiian/Pacific Islanders      | 63,639       | 0.81%      |
| Race Not Reported               | 7,175        | 0.09%      |
| Total                           | 7,837,671    | 99.99%     |