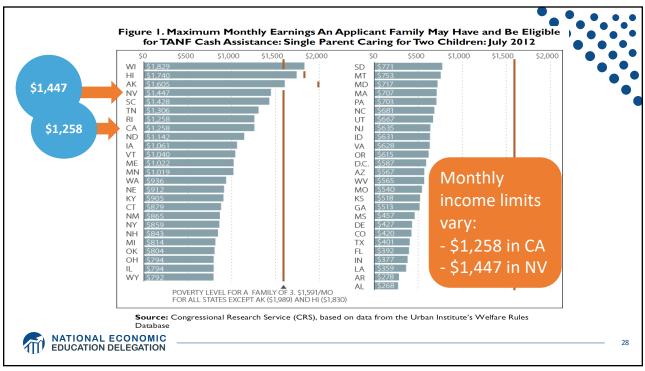

## The U.S. Safety Net

An Overview of United States Safety Net Programs

OLLI – University of Nevada, Reno October 31, 2022 Jon D. Haveman, Ph.D. National Economic Education Delegation







































```
23
```





























| Racial Category                 | Participants | Percentage |
|---------------------------------|--------------|------------|
| Whites                          | 4,609,636    | 58.81%     |
| Blacks/African Americans        | 1,687,947    | 21.54%     |
| American Indian/Alaskan Natives | 696,174      | 8.88%      |
| Multiple Race                   | 476,797      | 6.08%      |
| Asians                          | 296,303      | 3.78%      |
| Hawaiian/Pacific Islanders      | 63,639       | 0.81%      |
| Race Not Reported               | 7,175        | 0.09%      |
| Total                           | 7,837,671    | 99.99%     |