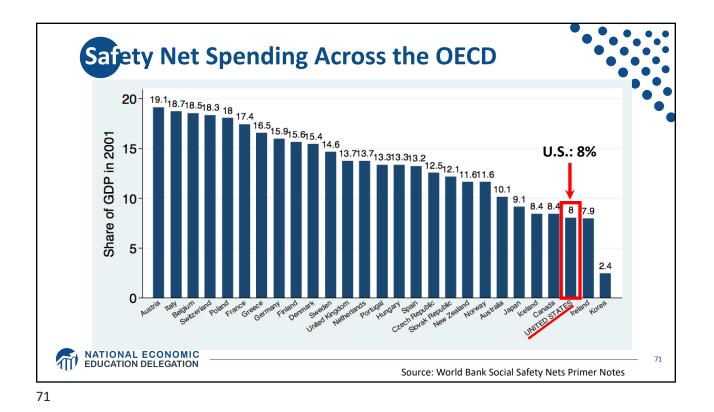

ation







































```
23
```





























| Racial Category                 | Participants | Percentage |
|---------------------------------|--------------|------------|
| Whites                          | 4,609,636    | 58.81%     |
| Blacks/African Americans        | 1,687,947    | 21.54%     |
| American Indian/Alaskan Natives | 696,174      | 8.88%      |
| Multiple Race                   | 476,797      | 6.08%      |
| Asians                          | 296,303      | 3.78%      |
| Hawaiian/Pacific Islanders      | 63,639       | 0.81%      |
| Race Not Reported               | 7,175        | 0.09%      |
| Total                           | 7,837,671    | 99.99%     |