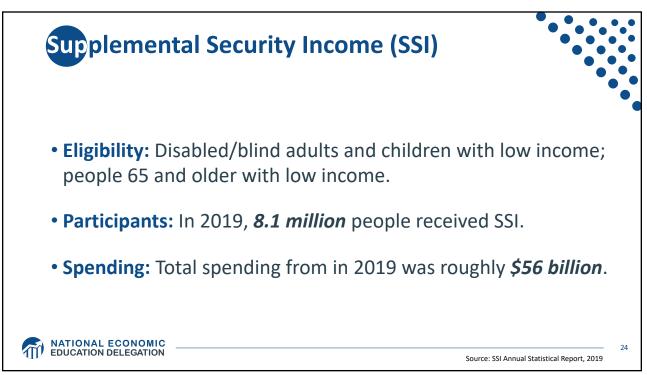

## The U.S. Safety Net

An Overview of United States Safety Net Programs

OLLI – University of Nevada, Reno October 31, 2022 Jon D. Haveman, Ph.D. National Economic Education Delegation

```
23
```

| Racial Category                 | Participants | Percentage |
|---------------------------------|--------------|------------|
| Whites                          | 4,609,636    | 58.81%     |
| Blacks/African Americans        | 1,687,947    | 21.54%     |
| American Indian/Alaskan Natives | 696,174      | 8.88%      |
| Multiple Race                   | 476,797      | 6.08%      |
| Asians                          | 296,303      | 3.78%      |
| Hawaiian/Pacific Islanders      | 63,639       | 0.81%      |
| Race Not Reported               | 7,175        | 0.09%      |
| Total                           | 7,837,671    | 99.99%     |