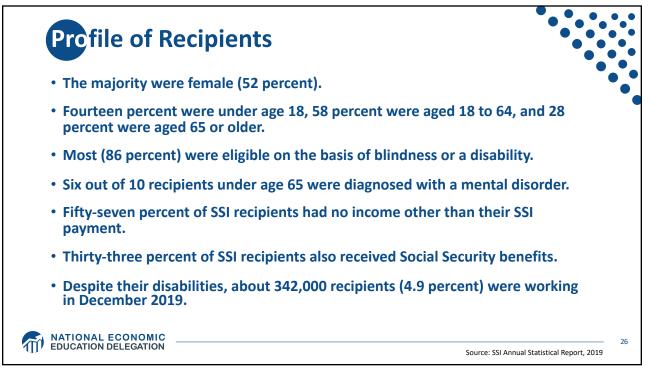

## The U.S. Safety Net

An Overview of United States Safety Net Programs

OLLI – University of Nevada, Reno October 31, 2022 Jon D. Haveman, Ph.D. National Economic Education Delegation







































```
23
```





























| Racial Category                 | Participants | Percentage |
|---------------------------------|--------------|------------|
| Whites                          | 4,609,636    | 58.81%     |
| Blacks/African Americans        | 1,687,947    | 21.54%     |
| American Indian/Alaskan Natives | 696,174      | 8.88%      |
| Multiple Race                   | 476,797      | 6.08%      |
| Asians                          | 296,303      | 3.78%      |
| Hawaiian/Pacific Islanders      | 63,639       | 0.81%      |
| Race Not Reported               | 7,175        | 0.09%      |
| Total                           | 7,837,671    | 99.99%     |