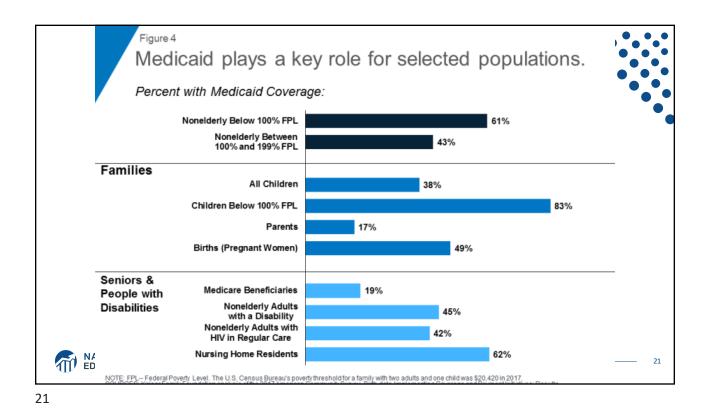

## The U.S. Safety Net

An Overview of United States Safety Net Programs

OLLI – University of Nevada, Reno October 31, 2022 Jon D. Haveman, Ph.D. National Economic Education Delegation

```
23
```

| Racial Category                 | Participants | Percentage |
|---------------------------------|--------------|------------|
| Whites                          | 4,609,636    | 58.81%     |
| Blacks/African Americans        | 1,687,947    | 21.54%     |
| American Indian/Alaskan Natives | 696,174      | 8.88%      |
| Multiple Race                   | 476,797      | 6.08%      |
| Asians                          | 296,303      | 3.78%      |
| Hawaiian/Pacific Islanders      | 63,639       | 0.81%      |
| Race Not Reported               | 7,175        | 0.09%      |
| Total                           | 7,837,671    | 99.99%     |