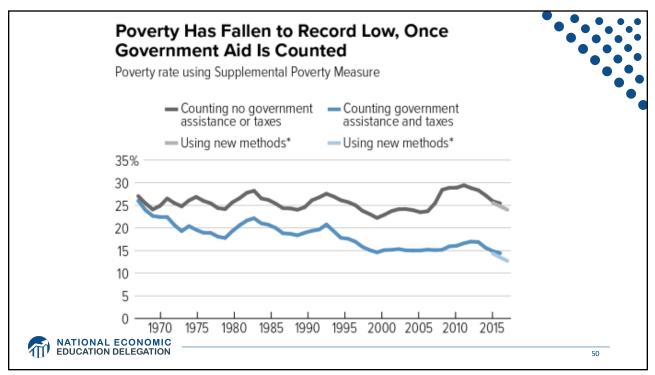

veman, Ph.D. National Economic Education Delegation







































```
23
```





























| Racial Category                 | Participants | Percentage |
|---------------------------------|--------------|------------|
| Whites                          | 4,609,636    | 58.81%     |
| Blacks/African Americans        | 1,687,947    | 21.54%     |
| American Indian/Alaskan Natives | 696,174      | 8.88%      |
| Multiple Race                   | 476,797      | 6.08%      |
| Asians                          | 296,303      | 3.78%      |
| Hawaiian/Pacific Islanders      | 63,639       | 0.81%      |
| Race Not Reported               | 7,175        | 0.09%      |
| Total                           | 7,837,671    | 99.99%     |