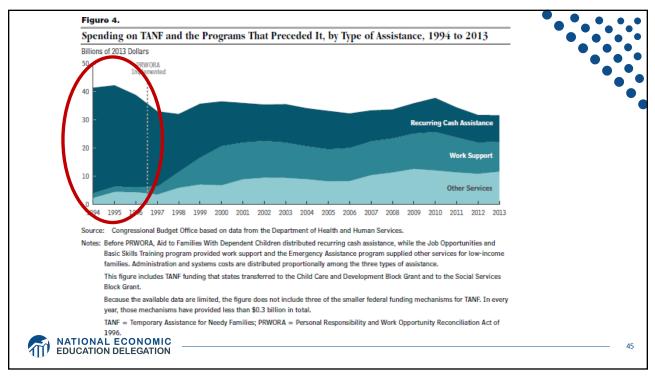

## The U.S. Safety Net

An Overview of United States Safety Net Programs

OLLI – University of Nevada, Reno October 31, 2022 Jon D. Haveman, Ph.D. National Economic Education Delegation

```
23
```

| Racial Category                 | Participants | Percentage |
|---------------------------------|--------------|------------|
| Whites                          | 4,609,636    | 58.81%     |
| Blacks/African Americans        | 1,687,947    | 21.54%     |
| American Indian/Alaskan Natives | 696,174      | 8.88%      |
| Multiple Race                   | 476,797      | 6.08%      |
| Asians                          | 296,303      | 3.78%      |
| Hawaiian/Pacific Islanders      | 63,639       | 0.81%      |
| Race Not Reported               | 7,175        | 0.09%      |
| Total                           | 7,837,671    | 99.99%     |