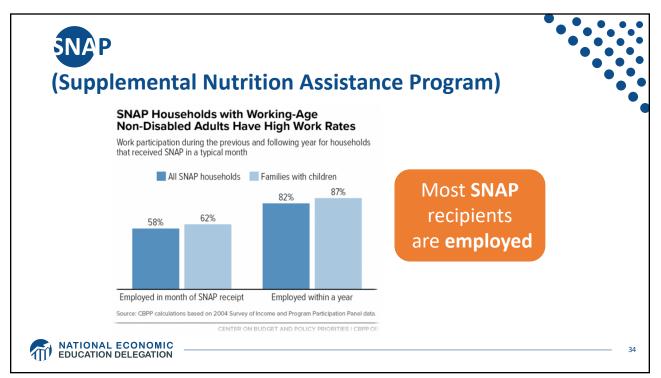

## The U.S. Safety Net

An Overview of United States Safety Net Programs

OLLI – University of Nevada, Reno October 31, 2022 Jon D. Haveman, Ph.D. National Economic Education Delegation







































```
23
```





























| Racial Category                 | Participants | Percentage |
|---------------------------------|--------------|------------|
| Whites                          | 4,609,636    | 58.81%     |
| Blacks/African Americans        | 1,687,947    | 21.54%     |
| American Indian/Alaskan Natives | 696,174      | 8.88%      |
| Multiple Race                   | 476,797      | 6.08%      |
| Asians                          | 296,303      | 3.78%      |
| Hawaiian/Pacific Islanders      | 63,639       | 0.81%      |
| Race Not Reported               | 7,175        | 0.09%      |
| Total                           | 7,837,671    | 99.99%     |