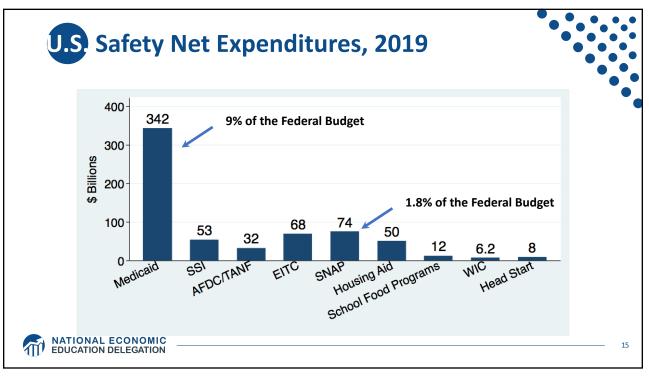

## The U.S. Safety Net

An Overview of United States Safety Net Programs

OLLI – University of Nevada, Reno October 31, 2022 Jon D. Haveman, Ph.D. National Economic Education Delegation

```
23
```

| Racial Category                 | Participants | Percentage |
|---------------------------------|--------------|------------|
| Whites                          | 4,609,636    | 58.81%     |
| Blacks/African Americans        | 1,687,947    | 21.54%     |
| American Indian/Alaskan Natives | 696,174      | 8.88%      |
| Multiple Race                   | 476,797      | 6.08%      |
| Asians                          | 296,303      | 3.78%      |
| Hawaiian/Pacific Islanders      | 63,639       | 0.81%      |
| Race Not Reported               | 7,175        | 0.09%      |
| Total                           | 7,837,671    | 99.99%     |