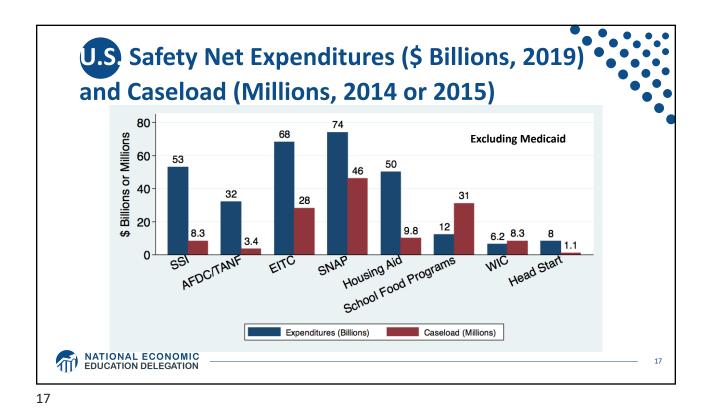

## The U.S. Safety Net

An Overview of United States Safety Net Programs

OLLI – University of Nevada, Reno October 31, 2022 Jon D. Haveman, Ph.D. National Economic Education Delegation

```
23
```

| Racial Category                 | Participants | Percentage |
|---------------------------------|--------------|------------|
| Whites                          | 4,609,636    | 58.81%     |
| Blacks/African Americans        | 1,687,947    | 21.54%     |
| American Indian/Alaskan Natives | 696,174      | 8.88%      |
| Multiple Race                   | 476,797      | 6.08%      |
| Asians                          | 296,303      | 3.78%      |
| Hawaiian/Pacific Islanders      | 63,639       | 0.81%      |
| Race Not Reported               | 7,175        | 0.09%      |
| Total                           | 7,837,671    | 99.99%     |