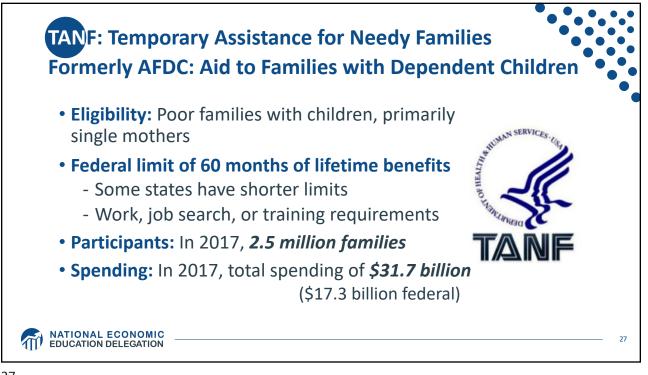

## The U.S. Safety Net

An Overview of United States Safety Net Programs

OLLI – University of Nevada, Reno October 31, 2022 Jon D. Haveman, Ph.D. National Economic Education Delegation







































```
23
```





























| Racial Category                 | Participants | Percentage |
|---------------------------------|--------------|------------|
| Whites                          | 4,609,636    | 58.81%     |
| Blacks/African Americans        | 1,687,947    | 21.54%     |
| American Indian/Alaskan Natives | 696,174      | 8.88%      |
| Multiple Race                   | 476,797      | 6.08%      |
| Asians                          | 296,303      | 3.78%      |
| Hawaiian/Pacific Islanders      | 63,639       | 0.81%      |
| Race Not Reported               | 7,175        | 0.09%      |
| Total                           | 7,837,671    | 99.99%     |