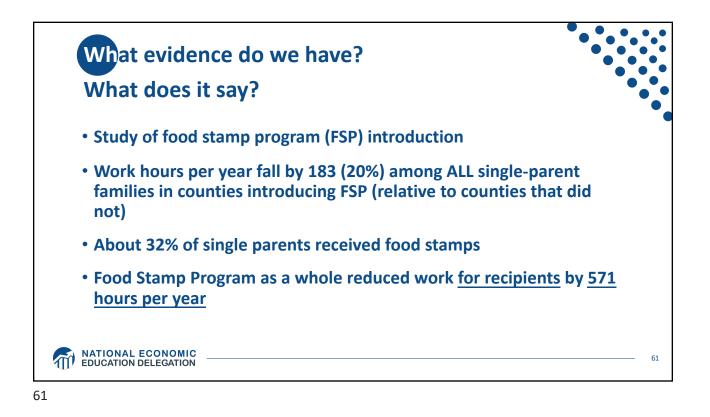

Economic Education Delegation







































```
23
```





























| Racial Category                 | Participants | Percentage |
|---------------------------------|--------------|------------|
| Whites                          | 4,609,636    | 58.81%     |
| Blacks/African Americans        | 1,687,947    | 21.54%     |
| American Indian/Alaskan Natives | 696,174      | 8.88%      |
| Multiple Race                   | 476,797      | 6.08%      |
| Asians                          | 296,303      | 3.78%      |
| Hawaiian/Pacific Islanders      | 63,639       | 0.81%      |
| Race Not Reported               | 7,175        | 0.09%      |
| Total                           | 7,837,671    | 99.99%     |