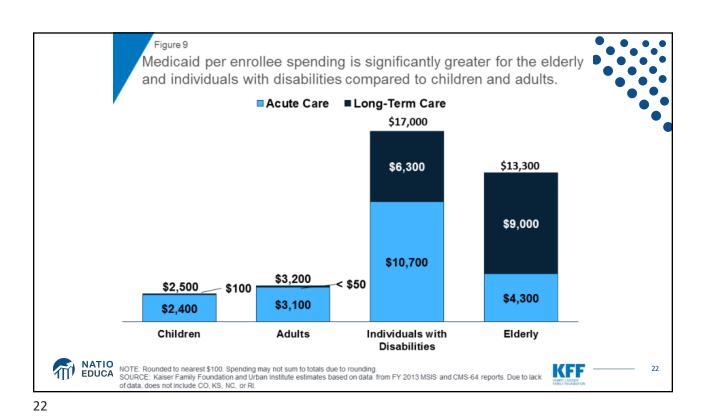

## The U.S. Safety Net

An Overview of United States Safety Net Programs

OLLI – University of Nevada, Reno October 31, 2022 Jon D. Haveman, Ph.D. National Economic Education Delegation

```
23
```

| Racial Category                 | Participants | Percentage |
|---------------------------------|--------------|------------|
| Whites                          | 4,609,636    | 58.81%     |
| Blacks/African Americans        | 1,687,947    | 21.54%     |
| American Indian/Alaskan Natives | 696,174      | 8.88%      |
| Multiple Race                   | 476,797      | 6.08%      |
| Asians                          | 296,303      | 3.78%      |
| Hawaiian/Pacific Islanders      | 63,639       | 0.81%      |
| Race Not Reported               | 7,175        | 0.09%      |
| Total                           | 7,837,671    | 99.99%     |