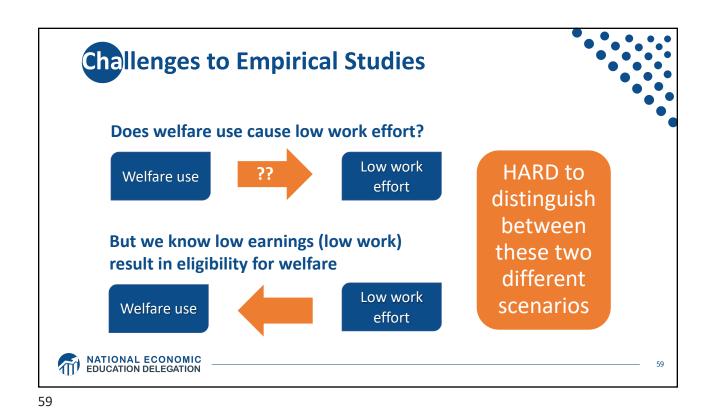

nal Economic Education Delegation







































```
23
```





























| Racial Category                 | Participants | Percentage |
|---------------------------------|--------------|------------|
| Whites                          | 4,609,636    | 58.81%     |
| Blacks/African Americans        | 1,687,947    | 21.54%     |
| American Indian/Alaskan Natives | 696,174      | 8.88%      |
| Multiple Race                   | 476,797      | 6.08%      |
| Asians                          | 296,303      | 3.78%      |
| Hawaiian/Pacific Islanders      | 63,639       | 0.81%      |
| Race Not Reported               | 7,175        | 0.09%      |
| Total                           | 7,837,671    | 99.99%     |