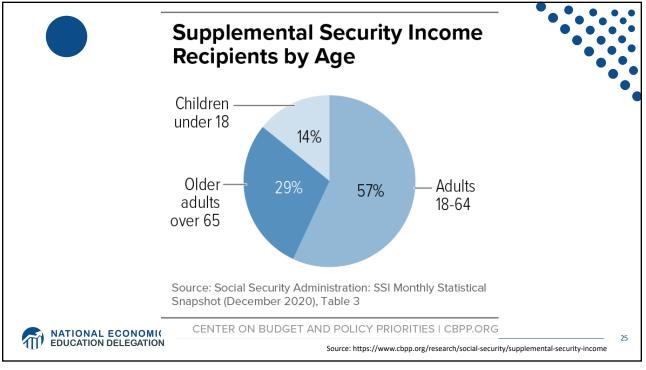

## The U.S. Safety Net

An Overview of United States Safety Net Programs

OLLI – University of Nevada, Reno October 31, 2022 Jon D. Haveman, Ph.D. National Economic Education Delegation







































```
23
```





























| Racial Category                 | Participants | Percentage |
|---------------------------------|--------------|------------|
| Whites                          | 4,609,636    | 58.81%     |
| Blacks/African Americans        | 1,687,947    | 21.54%     |
| American Indian/Alaskan Natives | 696,174      | 8.88%      |
| Multiple Race                   | 476,797      | 6.08%      |
| Asians                          | 296,303      | 3.78%      |
| Hawaiian/Pacific Islanders      | 63,639       | 0.81%      |
| Race Not Reported               | 7,175        | 0.09%      |
| Total                           | 7,837,671    | 99.99%     |