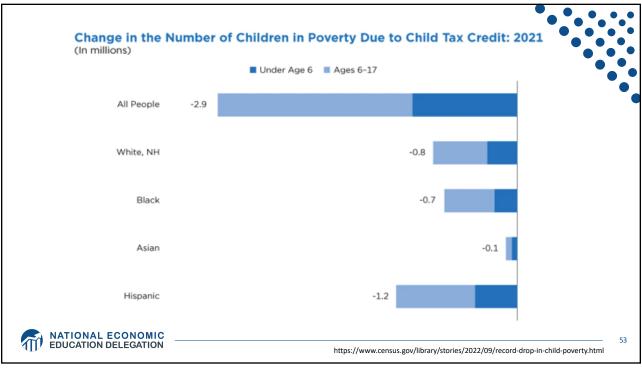

## The U.S. Safety Net

An Overview of United States Safety Net Programs

OLLI – University of Nevada, Reno October 31, 2022 Jon D. Haveman, Ph.D. National Economic Education Delegation

```
23
```

| Racial Category                 | Participants | Percentage |
|---------------------------------|--------------|------------|
| Whites                          | 4,609,636    | 58.81%     |
| Blacks/African Americans        | 1,687,947    | 21.54%     |
| American Indian/Alaskan Natives | 696,174      | 8.88%      |
| Multiple Race                   | 476,797      | 6.08%      |
| Asians                          | 296,303      | 3.78%      |
| Hawaiian/Pacific Islanders      | 63,639       | 0.81%      |
| Race Not Reported               | 7,175        | 0.09%      |
| Total                           | 7,837,671    | 99.99%     |