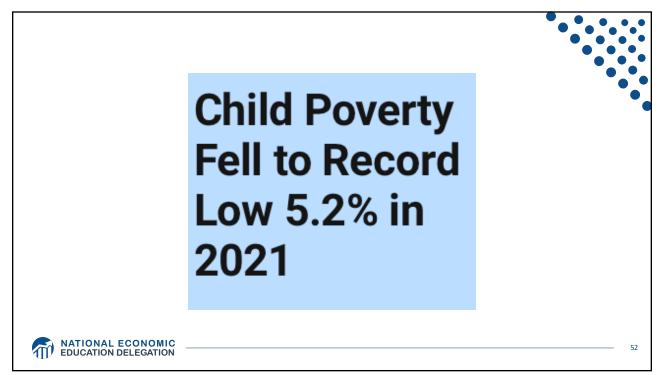

## The U.S. Safety Net

An Overview of United States Safety Net Programs

OLLI – University of Nevada, Reno October 31, 2022 Jon D. Haveman, Ph.D. National Economic Education Delegation

```
23
```

| Racial Category                 | Participants | Percentage |
|---------------------------------|--------------|------------|
| Whites                          | 4,609,636    | 58.81%     |
| Blacks/African Americans        | 1,687,947    | 21.54%     |
| American Indian/Alaskan Natives | 696,174      | 8.88%      |
| Multiple Race                   | 476,797      | 6.08%      |
| Asians                          | 296,303      | 3.78%      |
| Hawaiian/Pacific Islanders      | 63,639       | 0.81%      |
| Race Not Reported               | 7,175        | 0.09%      |
| Total                           | 7,837,671    | 99.99%     |