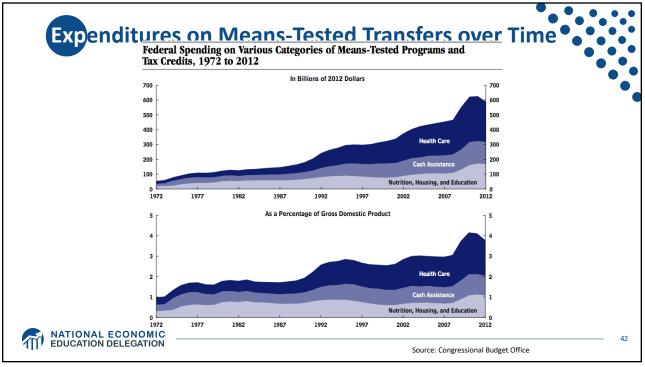

## The U.S. Safety Net

An Overview of United States Safety Net Programs

OLLI – University of Nevada, Reno October 31, 2022 Jon D. Haveman, Ph.D. National Economic Education Delegation

```
23
```

| Racial Category                 | Participants | Percentage |
|---------------------------------|--------------|------------|
| Whites                          | 4,609,636    | 58.81%     |
| Blacks/African Americans        | 1,687,947    | 21.54%     |
| American Indian/Alaskan Natives | 696,174      | 8.88%      |
| Multiple Race                   | 476,797      | 6.08%      |
| Asians                          | 296,303      | 3.78%      |
| Hawaiian/Pacific Islanders      | 63,639       | 0.81%      |
| Race Not Reported               | 7,175        | 0.09%      |
| Total                           | 7,837,671    | 99.99%     |