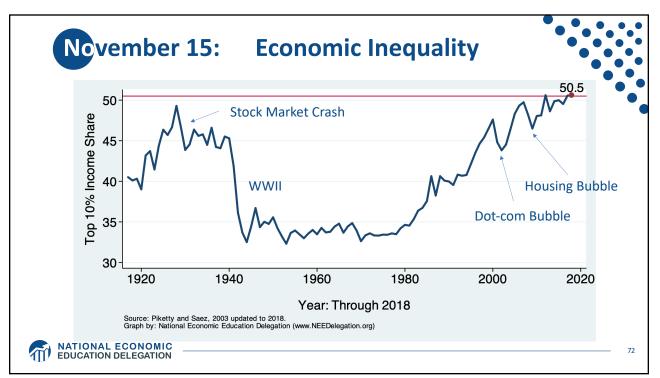

ion







































```
23
```





























| Racial Category                 | Participants | Percentage |
|---------------------------------|--------------|------------|
| Whites                          | 4,609,636    | 58.81%     |
| Blacks/African Americans        | 1,687,947    | 21.54%     |
| American Indian/Alaskan Natives | 696,174      | 8.88%      |
| Multiple Race                   | 476,797      | 6.08%      |
| Asians                          | 296,303      | 3.78%      |
| Hawaiian/Pacific Islanders      | 63,639       | 0.81%      |
| Race Not Reported               | 7,175        | 0.09%      |
| Total                           | 7,837,671    | 99.99%     |