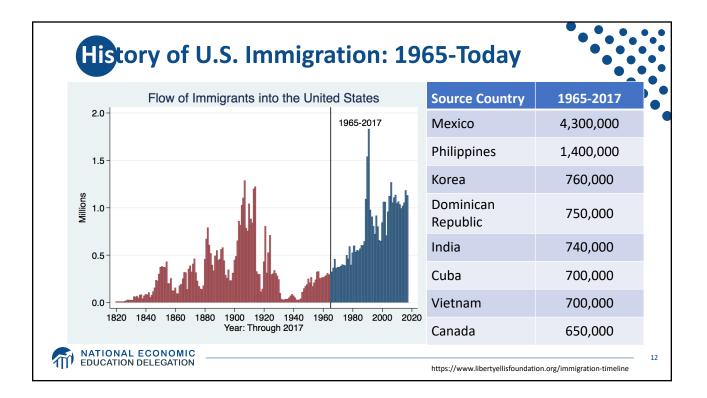

| Source Country | Pre-1790 | Source Country | 1790-1820 |
|----------------|----------|----------------|-----------|
| African        | 300,000  | African        | 85,000    |
| English        | 300,000  | Scotch-Irish   | 50,000    |
| Scotch-Irish   | 100,000  | English        | 45,000    |
| German         | 100,000  | French         | 40,000    |
| Scottish       | 75,000   | German         | 25,000    |



















| In thousands           |        |        |        |  |
|------------------------|--------|--------|--------|--|
|                        | 2017   | 2007   | Change |  |
| Latin America          |        |        |        |  |
| Mexico                 | 4,950  | 6,950  | -2,000 |  |
| <b>Central America</b> | 1,900  | 1,500  | +400   |  |
| South America          | 775    | 900    | -130   |  |
| Caribbean              | 475    | 475    | -      |  |
| Other regions          |        |        |        |  |
| Asia                   | 1,450  | 1,300  | +130   |  |
| Europe, Canada         | 500    | 650    | -150   |  |
| Middle East            | 130    | 140    | -      |  |
| Africa                 | 250    | 250    | -      |  |
| U.S. total             | 10,500 | 12,200 | -1