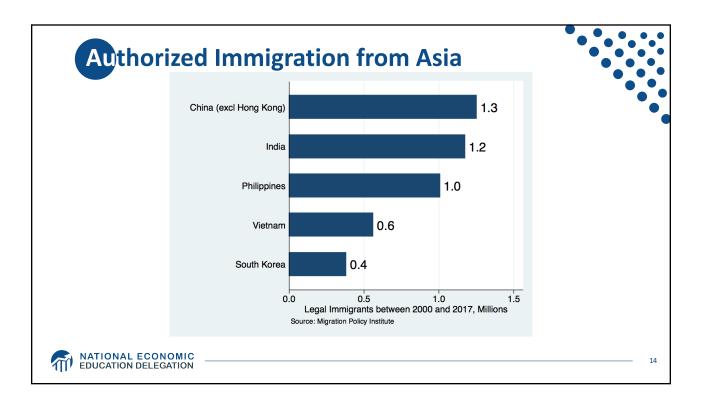

| Source Country | Pre-1790 | Source Country | 1790-1820 |
|----------------|----------|----------------|-----------|
| African        | 300,000  | African        | 85,000    |
| English        | 300,000  | Scotch-Irish   | 50,000    |
| Scotch-Irish   | 100,000  | English        | 45,000    |
| German         | 100,000  | French         | 40,000    |
| Scottish       | 75,000   | German         | 25,000    |



















| In thousands           |        |        |        |  |
|------------------------|--------|--------|--------|--|
|                        | 2017   | 2007   | Change |  |
| Latin America          |        |        |        |  |
| Mexico                 | 4,950  | 6,950  | -2,000 |  |
| <b>Central America</b> | 1,900  | 1,500  | +400   |  |
| South America          | 775    | 900    | -130   |  |
| Caribbean              | 475    | 475    | -      |  |
| Other regions          |        |        |        |  |
| Asia                   | 1,450  | 1,300  | +130   |  |
| Europe, Canada         | 500    | 650    | -150   |  |
| Middle East            | 130    | 140    | -      |  |
| Africa                 | 250    | 250    | -      |  |
| U.S. total             | 10,500 | 12,200 | -1,750