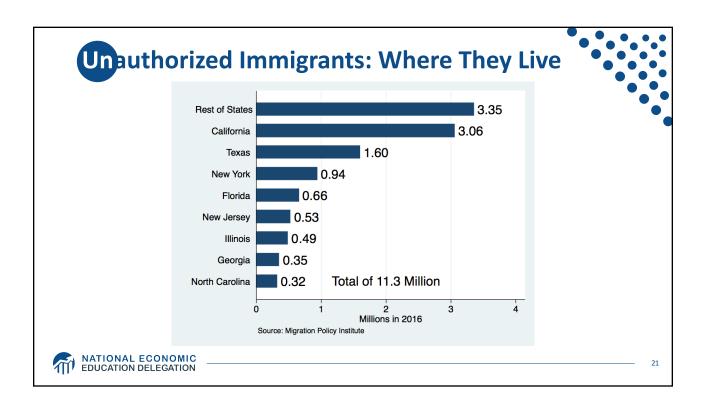

n thousands           |        |        |        |  |
|------------------------|--------|--------|--------|--|
|                        | 2017   | 2007   | Change |  |
| Latin America          |        |        |        |  |
| Mexico                 | 4,950  | 6,950  | -2,000 |  |
| <b>Central America</b> | 1,900  | 1,500  | +400   |  |
| South America          | 775    | 900    | -130   |  |
| Caribbean              | 475    | 475    | -      |  |
| Other regions          |        |        |        |  |
| Asia                   | 1,450  | 1,300  | +130   |  |
| Europe, Canada         | 500    | 650    | -150   |  |
| Middle East            | 130    | 140    | -      |  |
| Africa                 | 250    | 250    | -      |  |
| U.S. total             | 10,500 | 12,200 | -1,750 |  |







| Table 3. Arrivals of Undocumented Migrants in 2016, by Mode of Arrival and Country of Origin:   Top Five Countries (thousands) |                   |               |           |               |      |  |  |
|--------------------------------------------------------------------------------------------------------------------------------|-------------------|---------------|-----------|---------------|------|--|--|
| Country                                                                                                                        | Total<br>arrivals | Country       | Overstays | Country       | EWIs |  |  |
| All countries                                                                                                                  | 515               | All countries | 320