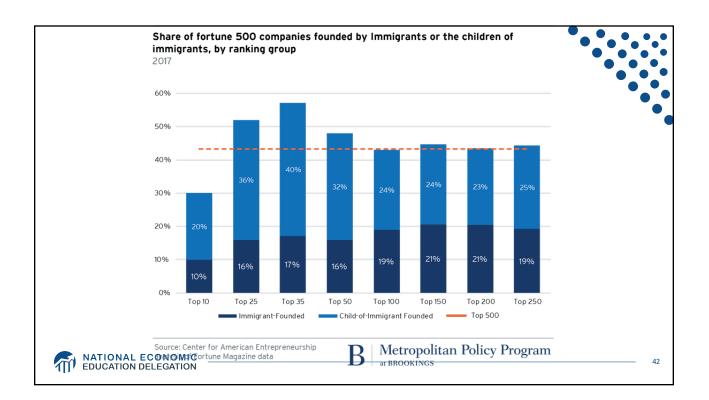

| 30                | China         | 25        | Honduras      | 25   |  |  |
| Honduras                                                                                                                       | 30                | Venezuela     | 20        | Guatemala     | 20   |  |  |
| India                                                                                                                          | 25                | Philippines   | 15        | Dom Rep.      | 10   |  |  |
| All other                                                                                                                      | 245               | All other     | 185       | All other     | 5    |  |  |