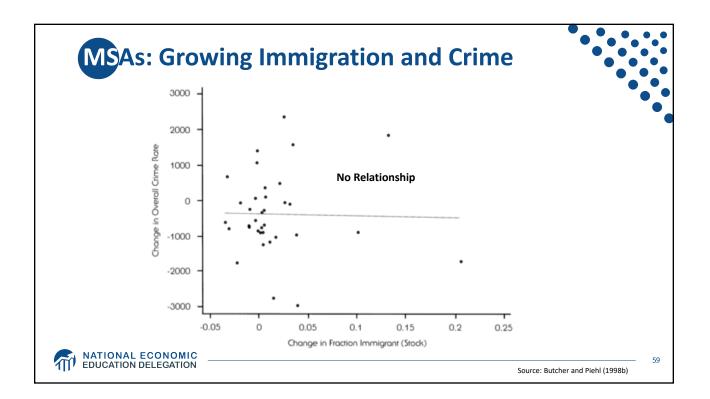

| 30                | China         | 25        | Honduras      | 25   |  |  |
| Honduras                                                                                                                       | 30                | Venezuela     | 20        | Guatemala     | 20   |  |  |
| India                                                                                                                          | 25                | Philippines   | 15        | Dom Rep.      | 10   |  |  |
| All other                                                                                                                      | 245               | All other     | 185       | All other     | 5    |  |  |