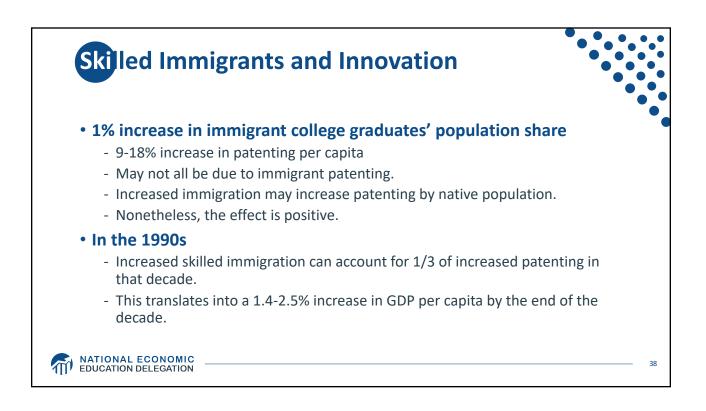

| 30                | China         | 25        | Honduras      | 25   |  |  |
| Honduras                                                                                                                       | 30                | Venezuela     | 20        | Guatemala     | 20   |  |  |
| India                                                                                                                          | 25                | Philippines   | 15        | Dom Rep.      | 10   |  |  |
| All other                                                                                                                      | 245               | All other     | 185       | All other     | 5    |  |  |