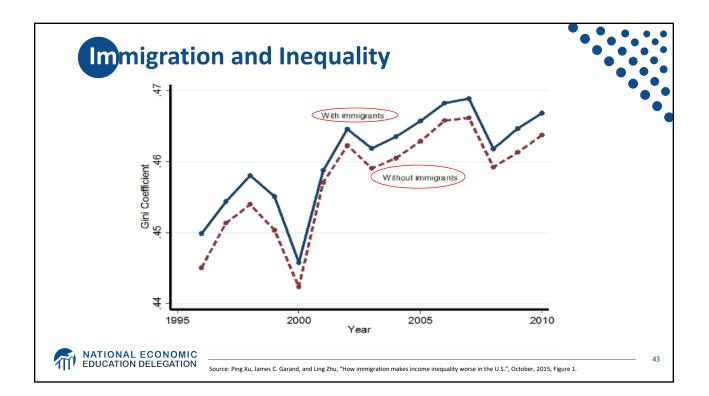

| 30                | China         | 25        | Honduras      | 25   |  |  |
| Honduras                                                                                                                       | 30                | Venezuela     | 20        | Guatemala     | 20   |  |  |
| India                                                                                                                          | 25                | Philippines   | 15        | Dom Rep.      | 10   |  |  |
| All other                                                                                                                      | 245               | All other     | 185       | All other     | 5    |  |  |