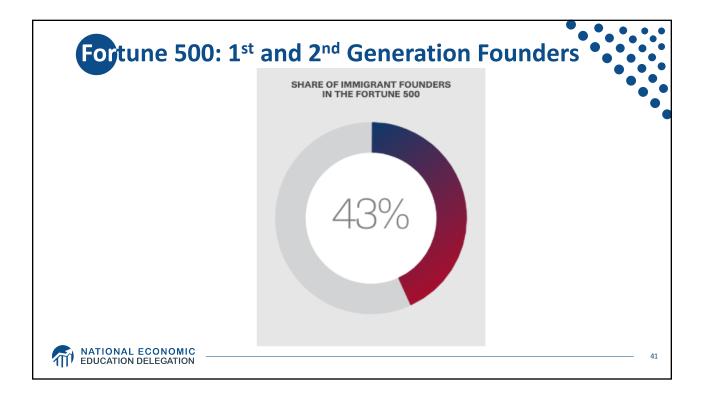

| 30                | China         | 25        | Honduras      | 25   |  |  |
| Honduras                                                                                                                       | 30                | Venezuela     | 20        | Guatemala     | 20   |  |  |
| India                                                                                                                          | 25                | Philippines   | 15        | Dom Rep.      | 10   |  |  |
| All other                                                                                                                      | 245               | All other     | 185       | All other     | 5    |  |  |