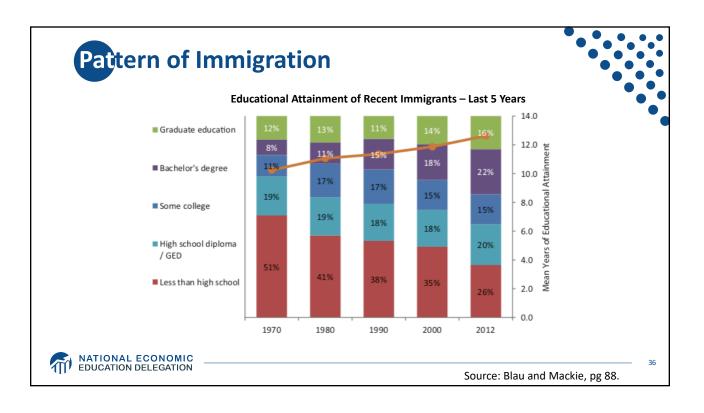

| 30                | China         | 25        | Honduras      | 25   |  |  |
| Honduras                                                                                                                       | 30                | Venezuela     | 20        | Guatemala     | 20   |  |  |
| India                                                                                                                          | 25                | Philippines   | 15        | Dom Rep.      | 10   |  |  |
| All other                                                                                                                      | 245               | All other     | 185       | All other     | 5    |  |  |