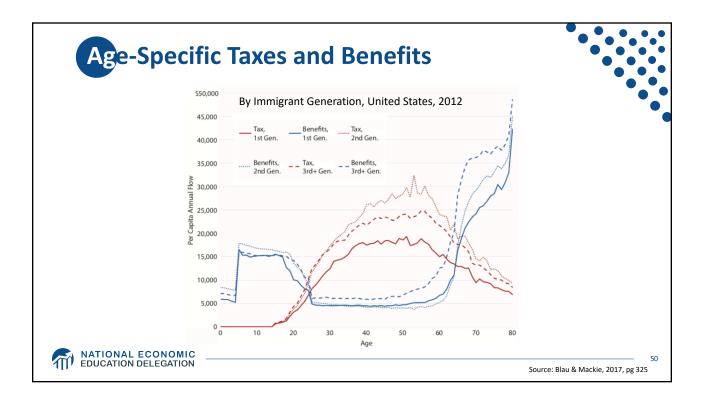

| 30                | China         | 25        | Honduras      | 25   |  |  |
| Honduras                                                                                                                       | 30                | Venezuela     | 20        | Guatemala     | 20   |  |  |
| India                                                                                                                          | 25                | Philippines   | 15        | Dom Rep.      | 10   |  |  |
| All other                                                                                                                      | 245               | All other     | 185       | All other     | 5    |  |  |