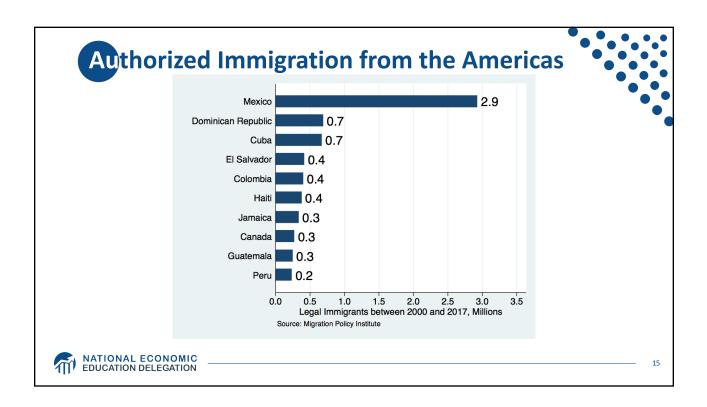

| Source Country | Pre-1790 | Source Country | 1790-1820 |
|----------------|----------|----------------|-----------|
| African        | 300,000  | African        | 85,000    |
| English        | 300,000  | Scotch-Irish   | 50,000    |
| Scotch-Irish   | 100,000  | English        | 45,000    |
| German         | 100,000  | French         | 40,000    |
| Scottish       | 75,000   | German         | 25,000    |



















| In thousands           |        |        |        |  |
|------------------------|--------|--------|--------|--|
|                        | 2017   | 2007   | Change |  |
| Latin America          |        |        |        |  |
| Mexico                 | 4,950  | 6,950  | -2,000 |  |
| <b>Central America</b> | 1,900  | 1,500  | +400   |  |
| South America          | 775    | 900    | -130   |  |
| Caribbean              | 475    | 475    | -      |  |
| Other regions          |        |        |        |  |
| Asia                   | 1,450  | 1,300  | +130   |  |
| Europe, Canada         | 500    | 650    | -150   |  |
| Middle East            | 130    | 140    | -      |  |
| Africa                 | 250    | 250    | -      |  |
| U.S. total             | 10,500 | 12,200 | -1,750 |