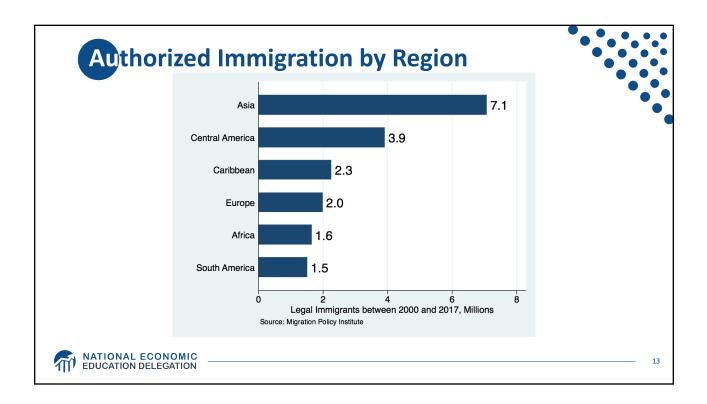

| Source Country | Pre-1790 | Source Country | 1790-1820 |
|----------------|----------|----------------|-----------|
| African        | 300,000  | African        | 85,000    |
| English        | 300,000  | Scotch-Irish   | 50,000    |
| Scotch-Irish   | 100,000  | English        | 45,000    |
| German         | 100,000  | French         | 40,000    |
| Scottish       | 75,000   | German         | 25,000    |



















| In thousands           |        |        |        |  |
|------------------------|--------|--------|--------|--|
|                        | 2017   | 2007   | Change |  |
| Latin America          |        |        |        |  |
| Mexico                 | 4,950  | 6,950  | -2,000 |  |
| <b>Central America</b> | 1,900  | 1,500  | +400   |  |
| South America          | 775    | 900    | -130   |  |
| Caribbean              | 475    | 475    | -      |  |
| Other regions          |        |        |        |  |
| Asia                   | 1,450  | 1,300  | +130   |  |
| Europe, Canada         | 500    | 650    | -150   |  |
| Middle East            | 130    | 140    | -      |  |
| Africa                 | 250    | 250    | -      |  |
| U.S. total             | 10,500 | 12,200 | -1,7