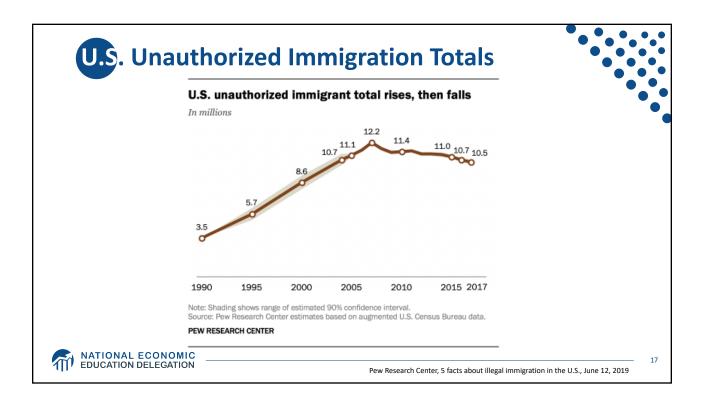

| Source Country | Pre-1790 | Source Country | 1790-1820 |
|----------------|----------|----------------|-----------|
| African        | 300,000  | African        | 85,000    |
| English        | 300,000  | Scotch-Irish   | 50,000    |
| Scotch-Irish   | 100,000  | English        | 45,000    |
| German         | 100,000  | French         | 40,000    |
| Scottish       | 75,000   | German         | 25,000    |



















| In thousands           |        |        |        |  |
|------------------------|--------|--------|--------|--|
|                        | 2017   | 2007   | Change |  |
| Latin America          |        |        |        |  |
| Mexico                 | 4,950  | 6,950  | -2,000 |  |
| <b>Central America</b> | 1,900  | 1,500  | +400   |  |
| South America          | 775    | 900    | -130   |  |
| Caribbean              | 475    | 475    | -      |  |
| Other regions          |        |        |        |  |
| Asia                   | 1,450  | 1,300  | +130   |  |
| Europe, Canada         | 500    | 650    | -150   |  |
| Middle East            | 130    | 140    | -      |  |
| Africa                 | 250    | 250    | -      |  |
| U.S. total             | 10,500 | 12,200 | -1,750 |  |