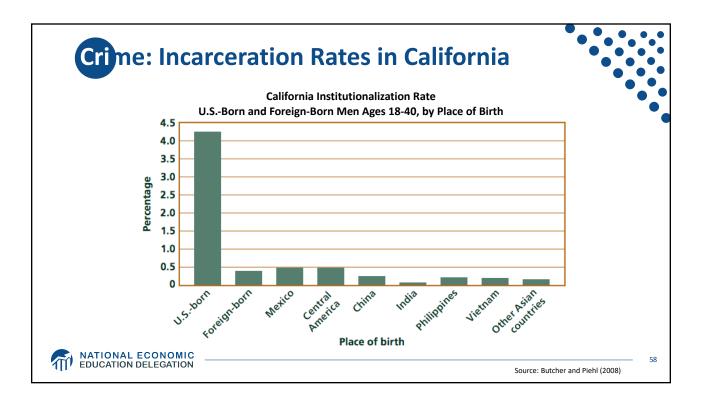

| 30                | China         | 25        | Honduras      | 25   |  |  |
| Honduras                                                                                                                       | 30                | Venezuela     | 20        | Guatemala     | 20   |  |  |
| India                                                                                                                          | 25                | Philippines   | 15        | Dom Rep.      | 10   |  |  |
| All other                                                                                                                      | 245               | All other     | 185       | All other     | 5    |  |  |