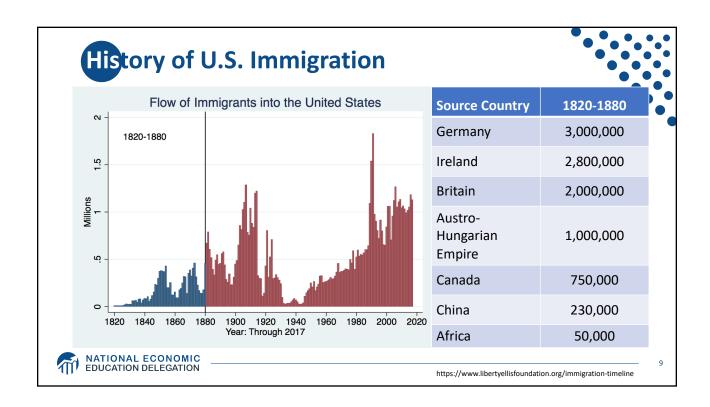

| Source Country | Pre-1790 | Source Country | 1790-1820 |
|----------------|----------|----------------|-----------|
| African        | 300,000  | African        | 85,000    |
| English        | 300,000  | Scotch-Irish   | 50,000    |
| Scotch-Irish   | 100,000  | English        | 45,000    |
| German         | 100,000  | French         | 40,000    |
| Scottish       | 75,000   | German         | 25,000    |