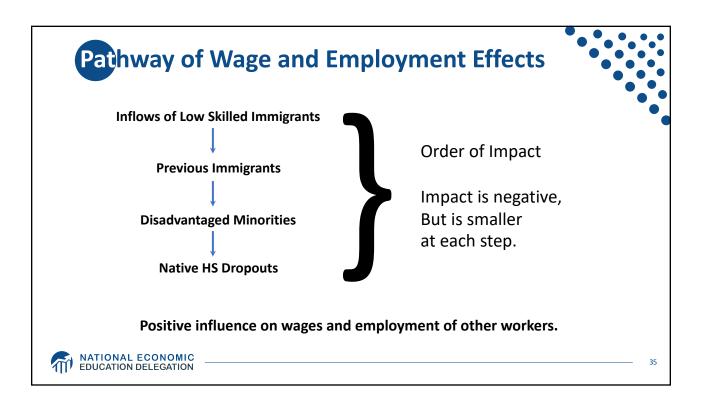

| 30                | China         | 25        | Honduras      | 25   |  |  |
| Honduras                                                                                                                       | 30                | Venezuela     | 20        | Guatemala     | 20   |  |  |
| India                                                                                                                          | 25                | Philippines   | 15        | Dom Rep.      | 10   |  |  |
| All other                                                                                                                      | 245               | All other     | 185       | All other     | 5    |  |  |