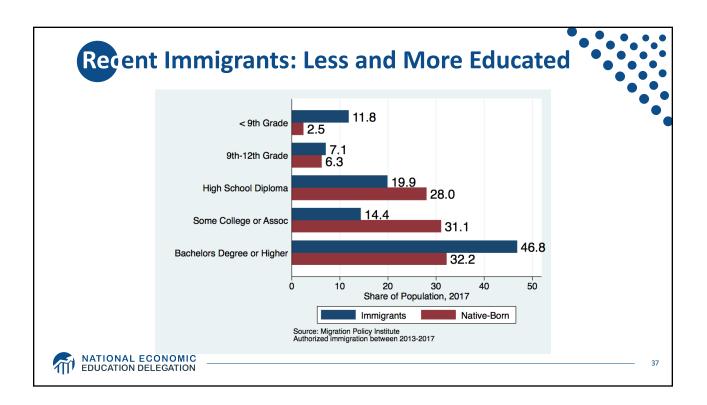

| 30                | China         | 25        | Honduras      | 25   |  |  |
| Honduras                                                                                                                       | 30                | Venezuela     | 20        | Guatemala     | 20   |  |  |
| India                                                                                                                          | 25                | Philippines   | 15        | Dom Rep.      | 10   |  |  |
| All other                                                                                                                      | 245               | All other     | 185       | All other     | 5    |  |  |