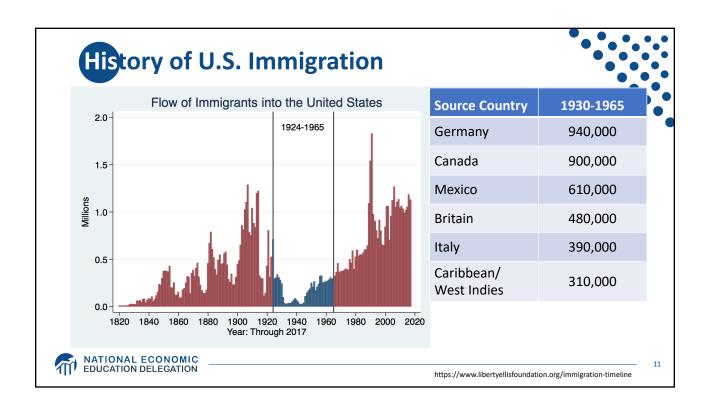

| Source Country | Pre-1790 | Source Country | 1790-1820 |
|----------------|----------|----------------|-----------|
| African        | 300,000  | African        | 85,000    |
| English        | 300,000  | Scotch-Irish   | 50,000    |
| Scotch-Irish   | 100,000  | English        | 45,000    |
| German         | 100,000  | French         | 40,000    |
| Scottish       | 75,000   | German         | 25,000    |



















| In thousands           |        |        |        |  |
|------------------------|--------|--------|--------|--|
|                        | 2017   | 2007   | Change |  |
| Latin America          |        |        |        |  |
| Mexico                 | 4,950  | 6,950  | -2,000 |  |
| <b>Central America</b> | 1,900  | 1,500  | +400   |  |
| South America          | 775    | 900    | -130   |  |
| Caribbean              | 475    | 475    | -      |  |
| Other regions          |        |        |        |  |
| Asia                   | 1,450  | 1,300  | +130   |  |
| Europe, Canada         | 500    | 650    | -150   |  |
| Middle East            | 130    | 140    | -      |  |
| Africa                 | 250    | 250    | -      |  |
| U.S. total             | 10,500 | 12,200 |