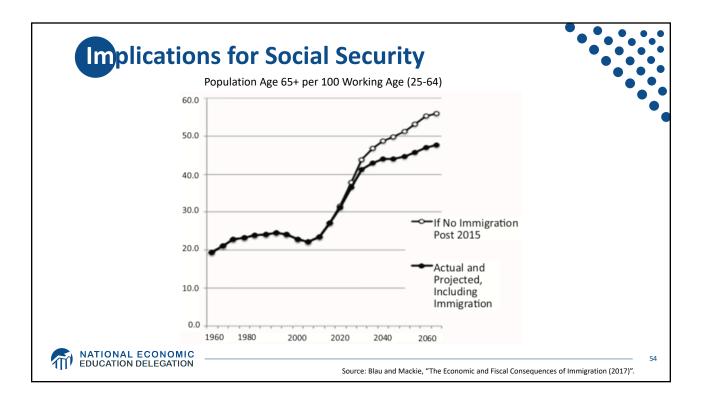

| 30                | China         | 25        | Honduras      | 25   |  |  |
| Honduras                                                                                                                       | 30                | Venezuela     | 20        | Guatemala     | 20   |  |  |
| India                                                                                                                          | 25                | Philippines   | 15        | Dom Rep.      | 10   |  |  |
| All other                                                                                                                      | 245               | All other     | 185       | All other     | 5    |  |  |