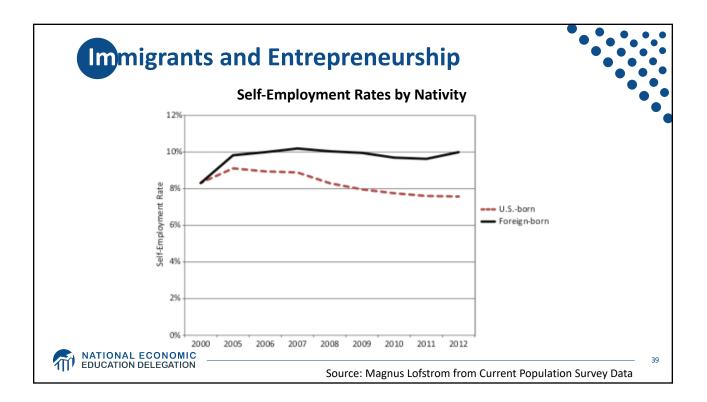

| 30                | China         | 25        | Honduras      | 25   |  |  |
| Honduras                                                                                                                       | 30                | Venezuela     | 20        | Guatemala     | 20   |  |  |
| India                                                                                                                          | 25                | Philippines   | 15        | Dom Rep.      | 10   |  |  |
| All other                                                                                                                      | 245               | All other     | 185       | All other     | 5    |  |  |