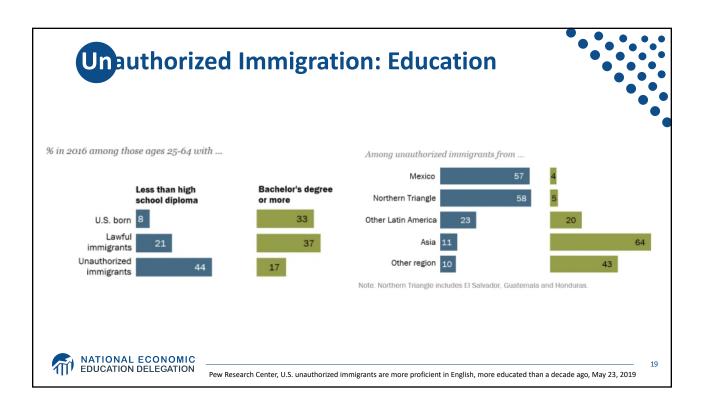

| In thousands           |        |        |        |  |
|------------------------|--------|--------|--------|--|
|                        | 2017   | 2007   | Change |  |
| Latin America          |        |        |        |  |
| Mexico                 | 4,950  | 6,950  | -2,000 |  |
| <b>Central America</b> | 1,900  | 1,500  | +400   |  |
| South America          | 775    | 900    | -130   |  |
| Caribbean              | 475    | 475    | -      |  |
| Other regions          |        |        |        |  |
| Asia                   | 1,450  | 1,300  | +130   |  |
| Europe, Canada         | 500    | 650    | -150   |  |
| Middle East            | 130    | 140    | -      |  |
| Africa                 | 250    | 250    | -      |  |
| U.S. total             | 10,500 | 12,200 | -1,750 |  |







| Table 3. Arrivals of Undocumented Migrants in 2016, by Mode of Arrival and Country of Origin:   Top Five Countries (thousands) |                   |               |           |               |      |  |  |
|--------------------------------------------------------------------------------------------------------------------------------|-------------------|---------------|-----------|---------------|------|--|--|
| Country                                                                                                                        | Total<br>arrivals | Country       | Overstays | Country       | EWIs |  |  |
| All countries                                                                                                                  | 515               | All countries | 320