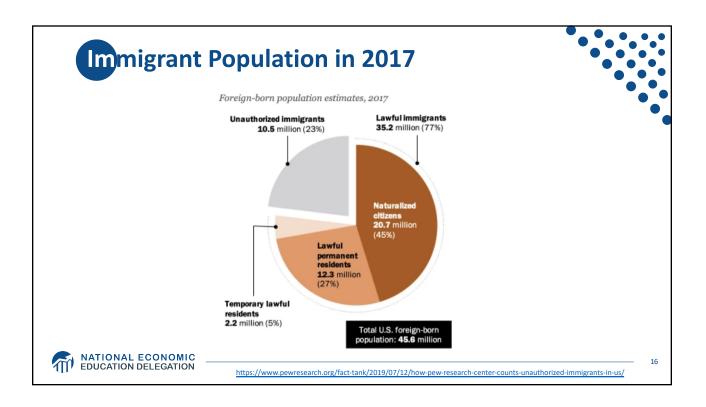

| In thousands           |        |        |        |  |
|------------------------|--------|--------|--------|--|
|                        | 2017   | 2007   | Change |  |
| Latin America          |        |        |        |  |
| Mexico                 | 4,950  | 6,950  | -2,000 |  |
| <b>Central America</b> | 1,900  | 1,500  | +400   |  |
| South America          | 775    | 900    | -130   |  |
| Caribbean              | 475    | 475    | -      |  |
| Other regions          |        |        |        |  |
| Asia                   | 1,450  | 1,300  | +130   |  |
| Europe, Canada         | 500    | 650    | -150   |  |
| Middle East            | 130    | 140    | -      |  |
| Africa                 | 250    | 250    | -      |  |
| U.S. total             | 10,500 | 12,200 | -1,750 |  |