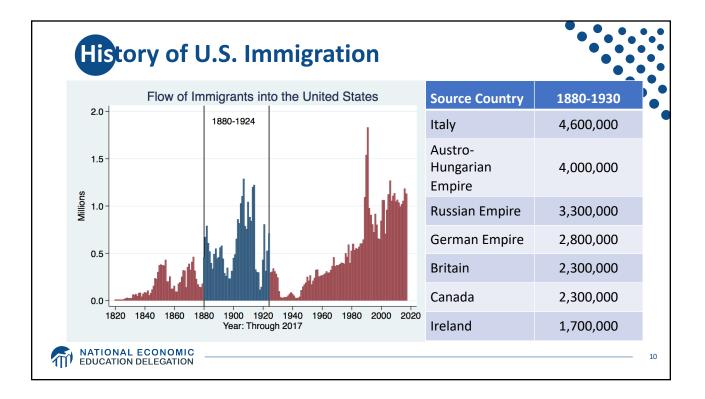

| Source Country | Pre-1790 | Source Country | 1790-1820 |
|----------------|----------|----------------|-----------|
| African        | 300,000  | African        | 85,000    |
| English        | 300,000  | Scotch-Irish   | 50,000    |
| Scotch-Irish   | 100,000  | English        | 45,000    |
| German         | 100,000  | French         | 40,000    |
| Scottish       | 75,000   | German         | 25,000    |



















| In thousands           |        |        |        |  |
|------------------------|--------|--------|--------|--|
|                        | 2017   | 2007   | Change |  |
| Latin America          |        |        |        |  |
| Mexico                 | 4,950  | 6,950  | -2,000 |  |
| <b>Central America</b> | 1,900  | 1,500  | +400   |  |
| South America          | 775    | 900    | -130   |  |
| Caribbean              | 475    | 475    | -      |  |
| Other regions          |        |        |        |  |
| Asia                   | 1,450  | 1,300  | +130   |  |
| Europe, Canada         | 500    | 650    | -150   |  |
| Middle East            | 130    | 140    | -      |  |
| Africa                 | 250    | 250    | -      |  |
| U.S. total             | 10,500 | 12,200