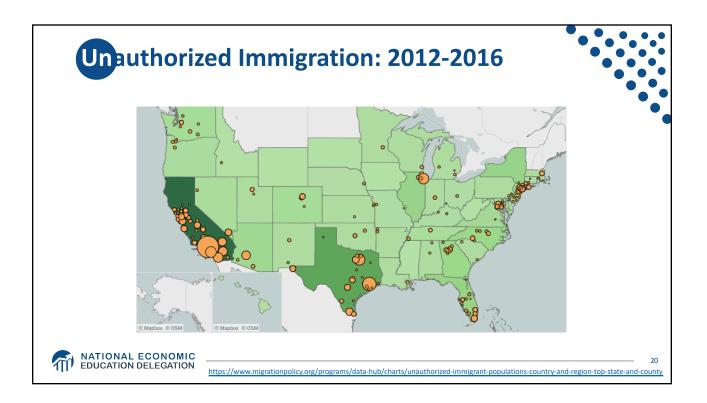

In thousands           |        |        |        |  |
|------------------------|--------|--------|--------|--|
|                        | 2017   | 2007   | Change |  |
| Latin America          |        |        |        |  |
| Mexico                 | 4,950  | 6,950  | -2,000 |  |
| <b>Central America</b> | 1,900  | 1,500  | +400   |  |
| South America          | 775    | 900    | -130   |  |
| Caribbean              | 475    | 475    | -      |  |
| Other regions          |        |        |        |  |
| Asia                   | 1,450  | 1,300  | +130   |  |
| Europe, Canada         | 500    | 650    | -150   |  |
| Middle East            | 130    | 140    | -      |  |
| Africa                 | 250    | 250    | -      |  |
| U.S. total             | 10,500 | 12,200 | -1,750 |  |







| Table 3. Arrivals of Undocumented Migrants in 2016, by Mode of Arrival and Country of Origin:   Top Five Countries (thousands) |                   |               |           |               |      |  |  |
|--------------------------------------------------------------------------------------------------------------------------------|-------------------|---------------|-----------|---------------|------|--|--|
| Country                                                                                                                        | Total<br>arrivals | Country       | Overstays | Country       | EWIs |  |  |
| All countries                                                                                                                  | 515               | All countries | 320