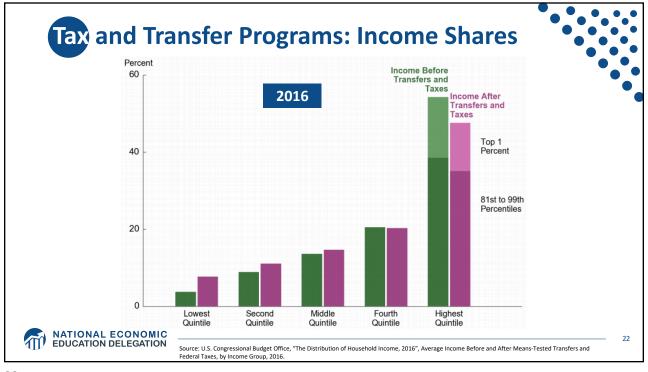

| Industry                                        | Percentage Point Change in Revenue Share Earned<br>by 50 Largest Firms, 1997-2007 |
|-------------------------------------------------|-----------------------------------------------------------------------------------|
| Transportation and Warehousing                  | 12.0                                                                              |
| Retail Trade                                    | 7.6                                                                               |
| Finance and Insurance                           | 7.4                                                                               |
| Real Estate Rental and Leasing                  | 6.6