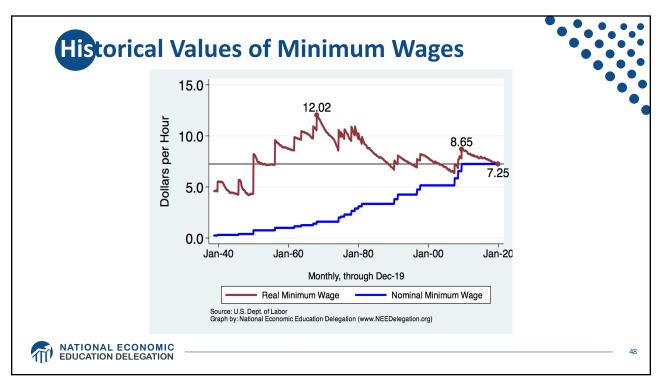

| 2.6                                                                               |
| Professional, Scientific and Technical Services | 2.1                                                                               |
| Administrative/Support                          | 0.9                                                                               |
| Other Services, Non-Public Admin                | -1.5                                                                              |
| Arts, Entertainment and Recreation              | -2.3                                                                              |
| Health Care and Social Assistance               | -3.7                                                                              |