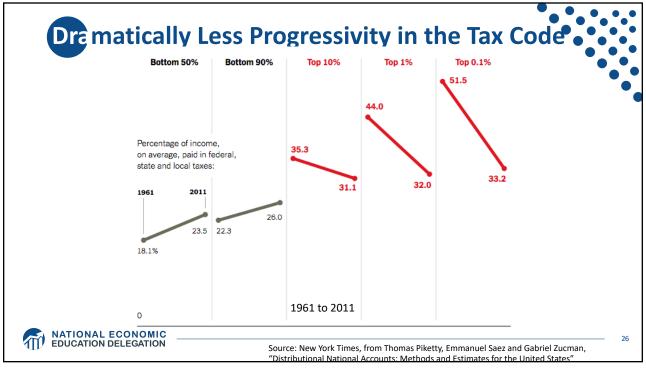

| Industry                                        | Percentage Point Change in Revenue Share Earned<br>by 50 Largest Firms, 1997-2007 |
|-------------------------------------------------|-----------------------------------------------------------------------------------|
| Transportation and Warehousing                  | 12.0                                                                              |
| Retail Trade                                    | 7.6                                                                               |
| Finance and Insurance                           | 7.4                                                                               |
| Real Estate Rental and Leasing                  | 6.6