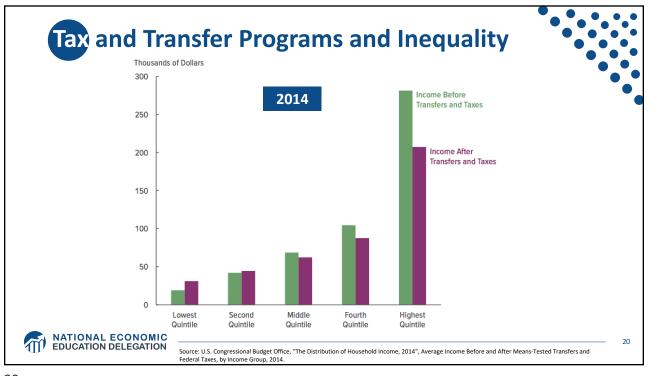

| Industry                                        | Percentage Point Change in Revenue Share Earned<br>by 50 Largest Firms, 1997-2007 |
|-------------------------------------------------|-----------------------------------------------------------------------------------|
| Transportation and Warehousing                  | 12.0                                                                              |
| Retail Trade                                    | 7.6                                                                               |
| Finance and Insurance                           | 7.4                                                                               |
| Real Estate Rental and Leasing                  | 6.6