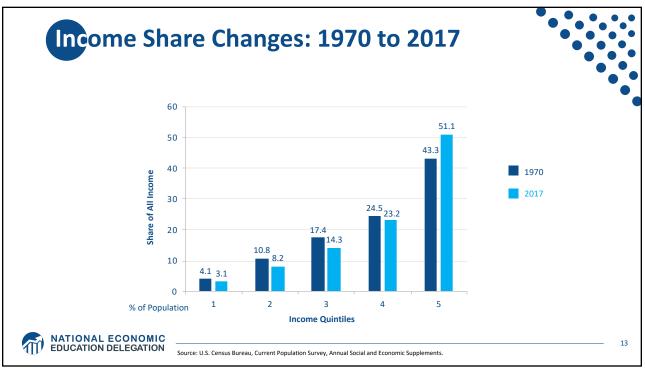

| Industry                                        | Percentage Point Change in Revenue Share Earned<br>by 50 Largest Firms, 1997-2007 |
|-------------------------------------------------|-----------------------------------------------------------------------------------|
| Transportation and Warehousing                  | 12.0                                                                              |
| Retail Trade                                    | 7.6                                                                               |
| Finance and Insurance                           | 7.4                                                                               |
| Real Estate Rental and Leasing                  | 6.6