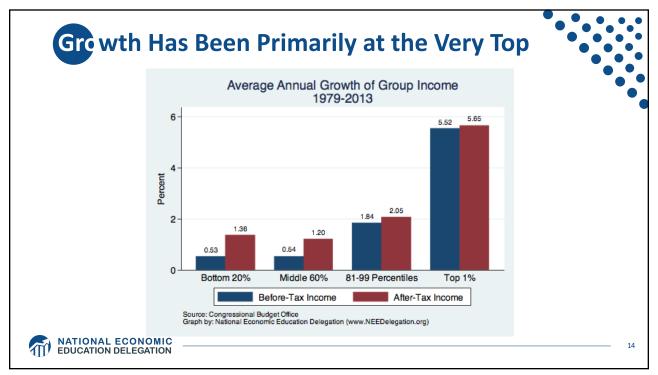

| Industry                                        | Percentage Point Change in Revenue Share Earned<br>by 50 Largest Firms, 1997-2007 |
|-------------------------------------------------|-----------------------------------------------------------------------------------|
| Transportation and Warehousing                  | 12.0                                                                              |
| Retail Trade                                    | 7.6                                                                               |
| Finance and Insurance                           | 7.4                                                                               |
| Real Estate Rental and Leasing                  | 6.6