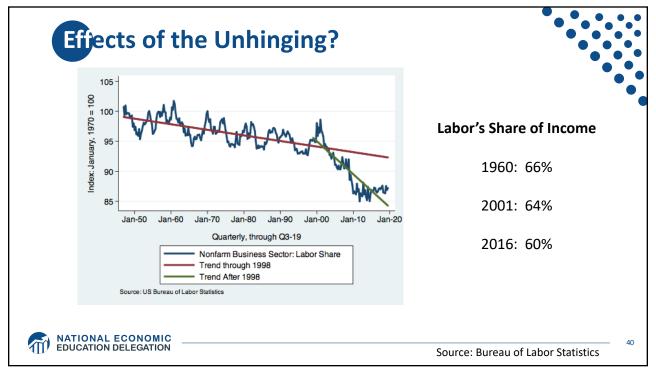

| Industry                                        | Percentage Point Change in Revenue Share Earned<br>by 50 Largest Firms, 1997-2007 |
|-------------------------------------------------|-----------------------------------------------------------------------------------|
| Transportation and Warehousing                  | 12.0                                                                              |
| Retail Trade                                    | 7.6                                                                               |
| Finance and Insurance                           | 7.4                                                                               |
| Real Estate Rental and Leasing                  | 6.6                                                                               |
| Utilities                                       | 5.6                                                                               |
| Wholesale Trade                                 | 4.6                                                                               |
| Educational Services                            | 2.7                                                                               |
| Accommodation and Food Services                 | 2.6                                                                               |
| Professional, Scientific and Technical Services | 2.1                                                                               |
| Administrative/Support                          | 0.9                                                                               |
| Other Services, Non-Public Admin                | -1.5                                                                              |
| Arts, Entertainment and Recreation              | -2.3                                                                              |
| Health Care and Social Assistance               | -3.7                                                                              |