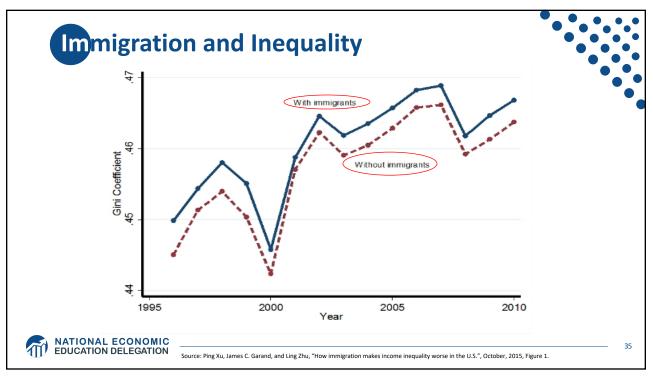

Food Services                 | 2.6                                                                               |
| Professional, Scientific and Technical Services | 2.1                                                                               |
| Administrative/Support                          | 0.9                                                                               |
| Other Services, Non-Public Admin                | -1.5                                                                              |
| Arts, Entertainment and Recreation              | -2.3                                                                              |
| Health Care and Social Assistance               | -3.7                                                                              |