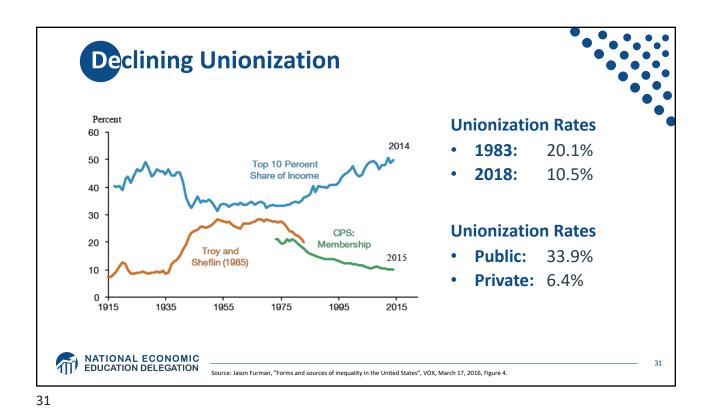

| Industry                                        | Percentage Point Change in Revenue Share Earned<br>by 50 Largest Firms, 1997-2007 |
|-------------------------------------------------|-----------------------------------------------------------------------------------|
| Transportation and Warehousing                  | 12.0                                                                              |
| Retail Trade                                    | 7.6                                                                               |
| Finance and Insurance                           | 7.4                                                                               |
| Real Estate Rental and Leasing                  | 6.6