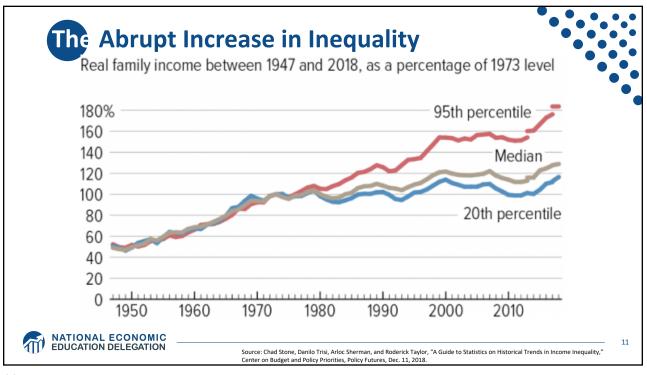

| Industry                                        | Percentage Point Change in Revenue Share Earned<br>by 50 Largest Firms, 1997-2007 |
|-------------------------------------------------|-----------------------------------------------------------------------------------|
| Transportation and Warehousing                  | 12.0                                                                              |
| Retail Trade                                    | 7.6                                                                               |
| Finance and Insurance                           | 7.4                                                                               |
| Real Estate Rental and Leasing                  | 6.6