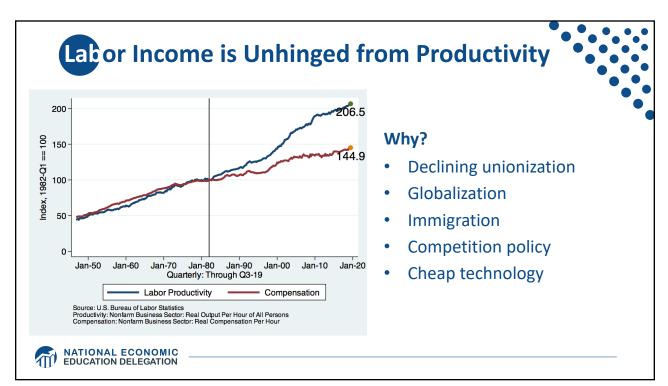

| Industry                                        | Percentage Point Change in Revenue Share Earned<br>by 50 Largest Firms, 1997-2007 |
|-------------------------------------------------|-----------------------------------------------------------------------------------|
| Transportation and Warehousing                  | 12.0                                                                              |
| Retail Trade                                    | 7.6                                                                               |
| Finance and Insurance                           | 7.4                                                                               |
| Real Estate Rental and Leasing                  | 6.6