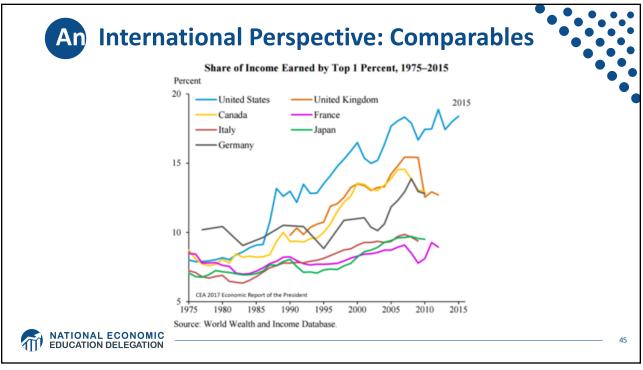

| 2.6                                                                               |
| Professional, Scientific and Technical Services | 2.1                                                                               |
| Administrative/Support                          | 0.9                                                                               |
| Other Services, Non-Public Admin                | -1.5                                                                              |
| Arts, Entertainment and Recreation              | -2.3                                                                              |
| Health Care and Social Assistance               | -3.7                                                                              |