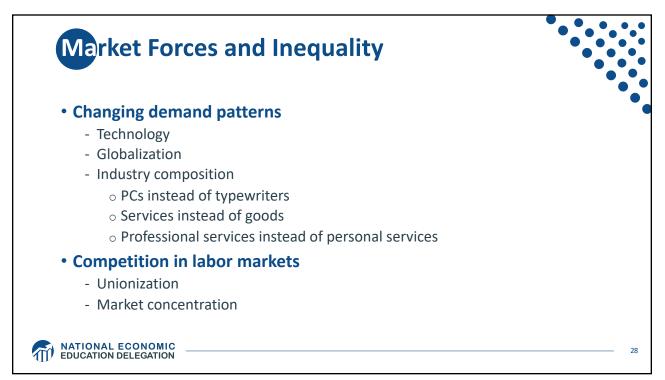

| Industry                                        | Percentage Point Change in Revenue Share Earned<br>by 50 Largest Firms, 1997-2007 |
|-------------------------------------------------|-----------------------------------------------------------------------------------|
| Transportation and Warehousing                  | 12.0                                                                              |
| Retail Trade                                    | 7.6                                                                               |
| Finance and Insurance                           | 7.4                                                                               |
| Real Estate Rental and Leasing                  | 6.6