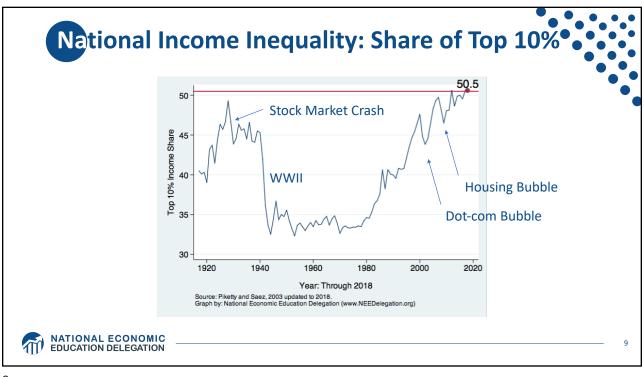

| Industry                                        | Percentage Point Change in Revenue Share Earned<br>by 50 Largest Firms, 1997-2007 |
|-------------------------------------------------|-----------------------------------------------------------------------------------|
| Transportation and Warehousing                  | 12.0                                                                              |
| Retail Trade                                    | 7.6                                                                               |
| Finance and Insurance                           | 7.4                                                                               |
| Real Estate Rental and Leasing                  | 6.6