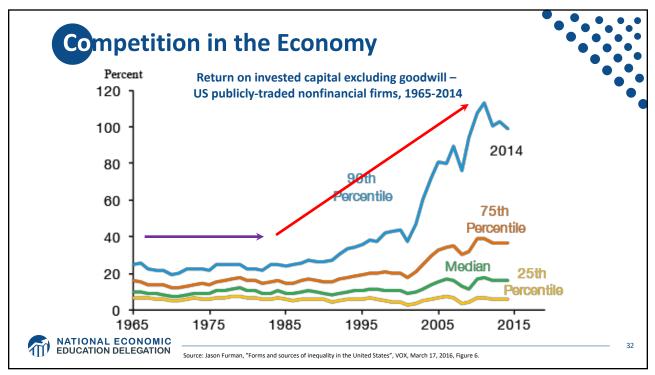

| Industry                                        | Percentage Point Change in Revenue Share Earned<br>by 50 Largest Firms, 1997-2007 |
|-------------------------------------------------|-----------------------------------------------------------------------------------|
| Transportation and Warehousing                  | 12.0                                                                              |
| Retail Trade                                    | 7.6                                                                               |
| Finance and Insurance                           | 7.4                                                                               |
| Real Estate Rental and Leasing                  | 6.6