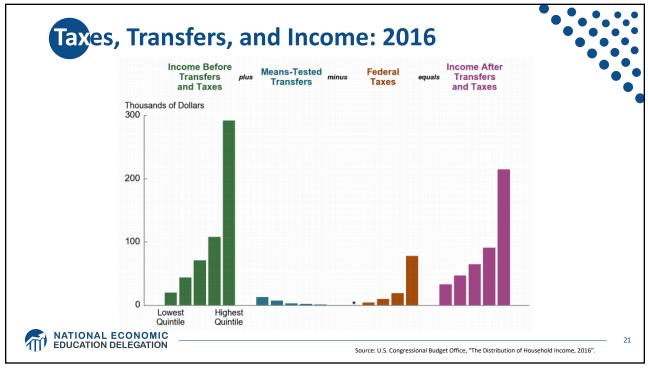

| Industry                                        | Percentage Point Change in Revenue Share Earned<br>by 50 Largest Firms, 1997-2007 |
|-------------------------------------------------|-----------------------------------------------------------------------------------|
| Transportation and Warehousing                  | 12.0                                                                              |
| Retail Trade                                    | 7.6                                                                               |
| Finance and Insurance                           | 7.4                                                                               |
| Real Estate Rental and Leasing                  | 6.6