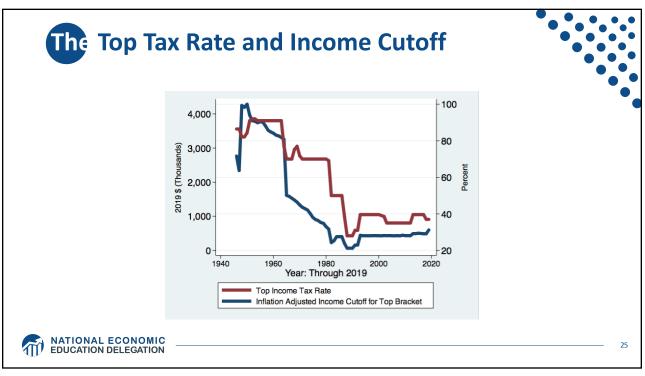

| Industry                                        | Percentage Point Change in Revenue Share Earned<br>by 50 Largest Firms, 1997-2007 |
|-------------------------------------------------|-----------------------------------------------------------------------------------|
| Transportation and Warehousing                  | 12.0                                                                              |
| Retail Trade                                    | 7.6                                                                               |
| Finance and Insurance                           | 7.4                                                                               |
| Real Estate Rental and Leasing                  | 6.6