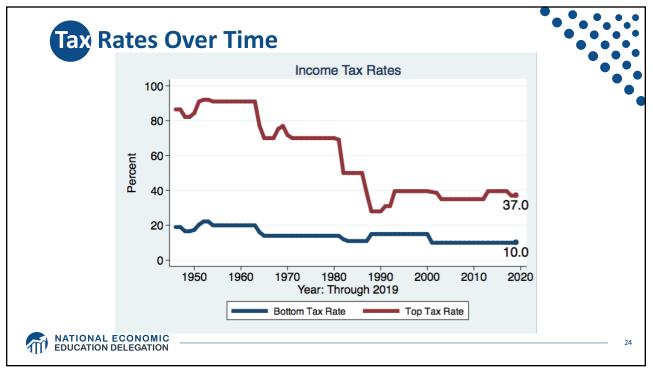

| Industry                                        | Percentage Point Change in Revenue Share Earned<br>by 50 Largest Firms, 1997-2007 |
|-------------------------------------------------|-----------------------------------------------------------------------------------|
| Transportation and Warehousing                  | 12.0                                                                              |
| Retail Trade                                    | 7.6                                                                               |
| Finance and Insurance                           | 7.4                                                                               |
| Real Estate Rental and Leasing                  | 6.6