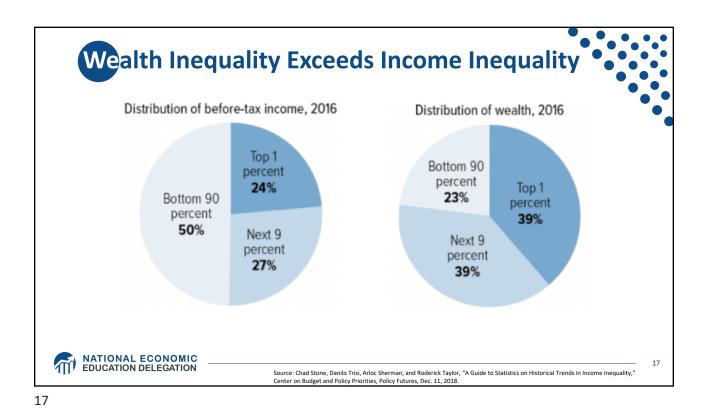

| Industry                                        | Percentage Point Change in Revenue Share Earned<br>by 50 Largest Firms, 1997-2007 |
|-------------------------------------------------|-----------------------------------------------------------------------------------|
| Transportation and Warehousing                  | 12.0                                                                              |
| Retail Trade                                    | 7.6                                                                               |
| Finance and Insurance                           | 7.4                                                                               |
| Real Estate Rental and Leasing                  | 6.6