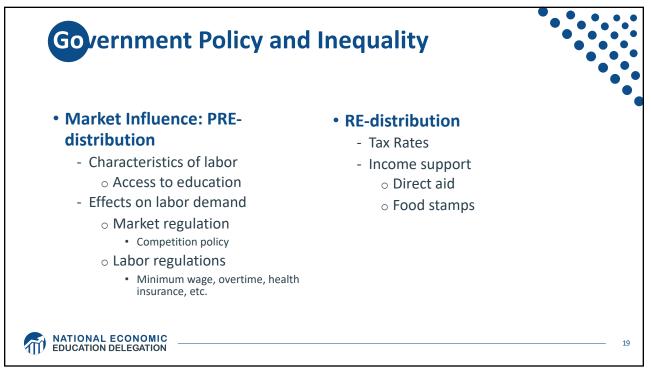

| Industry                                        | Percentage Point Change in Revenue Share Earned<br>by 50 Largest Firms, 1997-2007 |
|-------------------------------------------------|-----------------------------------------------------------------------------------|
| Transportation and Warehousing                  | 12.0                                                                              |
| Retail Trade                                    | 7.6                                                                               |
| Finance and Insurance                           | 7.4                                                                               |
| Real Estate Rental and Leasing                  | 6.6