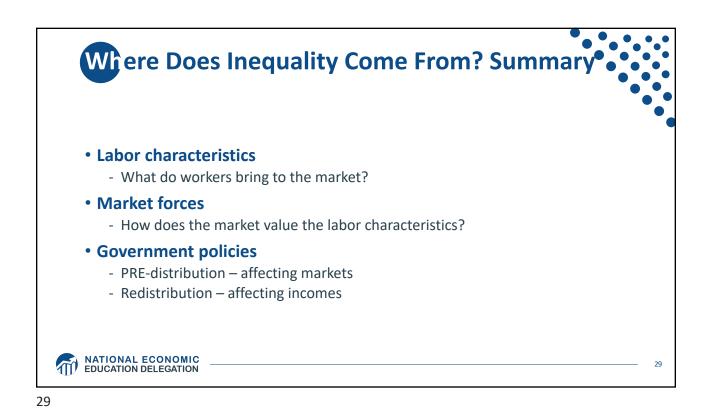

| Industry                                        | Percentage Point Change in Revenue Share Earned<br>by 50 Largest Firms, 1997-2007 |
|-------------------------------------------------|-----------------------------------------------------------------------------------|
| Transportation and Warehousing                  | 12.0                                                                              |
| Retail Trade                                    | 7.6                                                                               |
| Finance and Insurance                           | 7.4                                                                               |
| Real Estate Rental and Leasing                  | 6.6