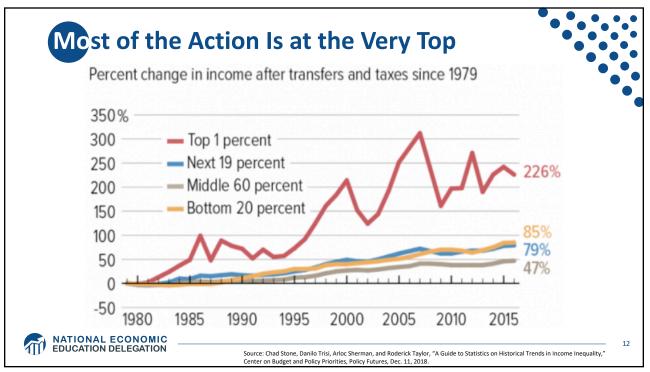

| Industry                                        | Percentage Point Change in Revenue Share Earned<br>by 50 Largest Firms, 1997-2007 |
|-------------------------------------------------|-----------------------------------------------------------------------------------|
| Transportation and Warehousing                  | 12.0                                                                              |
| Retail Trade                                    | 7.6                                                                               |
| Finance and Insurance                           | 7.4                                                                               |
| Real Estate Rental and Leasing                  | 6.6