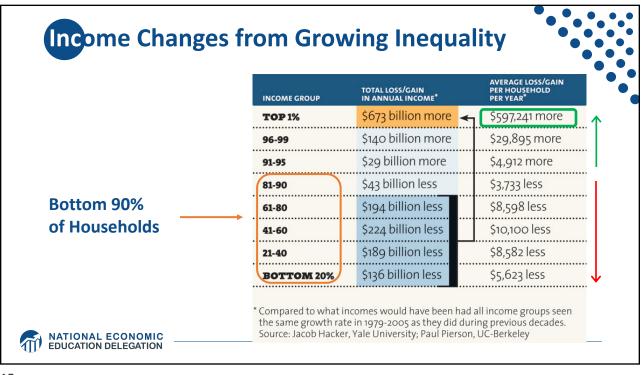

| Industry                                        | Percentage Point Change in Revenue Share Earned<br>by 50 Largest Firms, 1997-2007 |
|-------------------------------------------------|-----------------------------------------------------------------------------------|
| Transportation and Warehousing                  | 12.0                                                                              |
| Retail Trade                                    | 7.6                                                                               |
| Finance and Insurance                           | 7.4                                                                               |
| Real Estate Rental and Leasing                  | 6.6