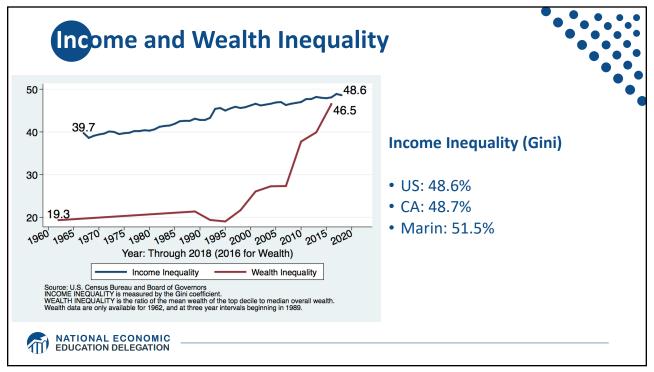

| Industry                                        | Percentage Point Change in Revenue Share Earned<br>by 50 Largest Firms, 1997-2007 |
|-------------------------------------------------|-----------------------------------------------------------------------------------|
| Transportation and Warehousing                  | 12.0                                                                              |
| Retail Trade                                    | 7.6                                                                               |
| Finance and Insurance                           | 7.4                                                                               |
| Real Estate Rental and Leasing                  | 6.6