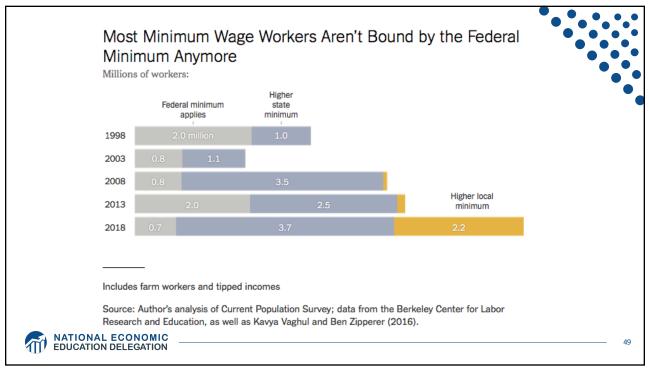

| 2.6                                                                               |
| Professional, Scientific and Technical Services | 2.1                                                                               |
| Administrative/Support                          | 0.9                                                                               |
| Other Services, Non-Public Admin                | -1.5                                                                              |
| Arts, Entertainment and Recreation              | -2.3                                                                              |
| Health Care and Social Assistance               | -3.7                                                                              |