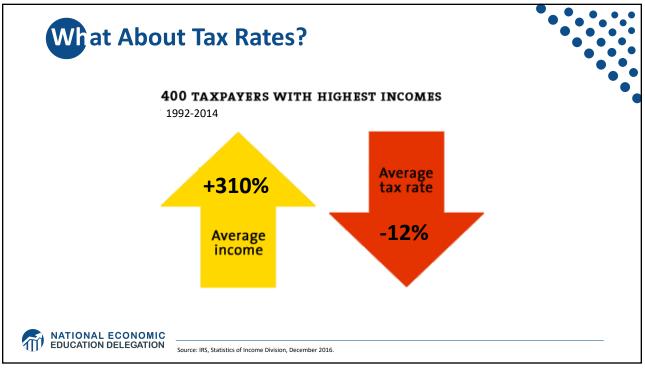

| Industry                                        | Percentage Point Change in Revenue Share Earned<br>by 50 Largest Firms, 1997-2007 |
|-------------------------------------------------|-----------------------------------------------------------------------------------|
| Transportation and Warehousing                  | 12.0                                                                              |
| Retail Trade                                    | 7.6                                                                               |
| Finance and Insurance                           | 7.4                                                                               |
| Real Estate Rental and Leasing                  | 6.6