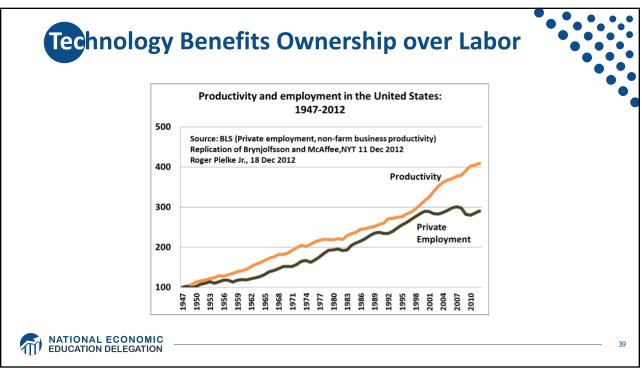

| Industry                                        | Percentage Point Change in Revenue Share Earned<br>by 50 Largest Firms, 1997-2007 |
|-------------------------------------------------|-----------------------------------------------------------------------------------|
| Transportation and Warehousing                  | 12.0                                                                              |
| Retail Trade                                    | 7.6                                                                               |
| Finance and Insurance                           | 7.4                                                                               |
| Real Estate Rental and Leasing                  | 6.6                                                                               |
| Utilities                                       | 5.6                                                                               |
| Wholesale Trade                                 | 4.6                                                                               |
| Educational Services                            | 2.7                                                                               |
| Accommodation and Food Services                 | 2.6                                                                               |
| Professional, Scientific and Technical Services | 2.1                                                                               |
| Administrative/Support                          | 0.9                                                                               |
| Other Services, Non-Public Admin                | -1.5                                                                              |
| Arts, Entertainment and Recreation              | -2.3                                                                              |
| Health Care and Social Assistance               | -3.7                                                                              |