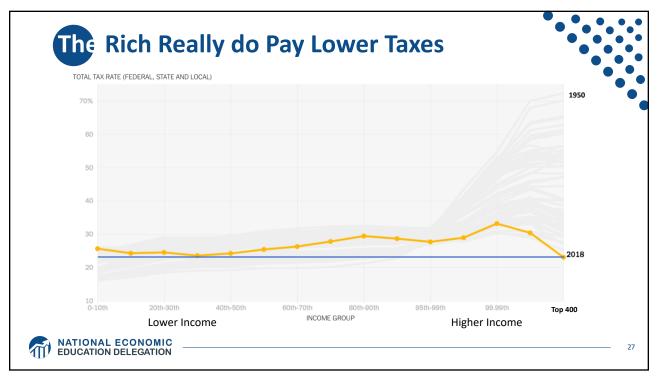

| Industry                                        | Percentage Point Change in Revenue Share Earned<br>by 50 Largest Firms, 1997-2007 |
|-------------------------------------------------|-----------------------------------------------------------------------------------|
| Transportation and Warehousing                  | 12.0                                                                              |
| Retail Trade                                    | 7.6                                                                               |
| Finance and Insurance                           | 7.4                                                                               |
| Real Estate Rental and Leasing                  | 6.6