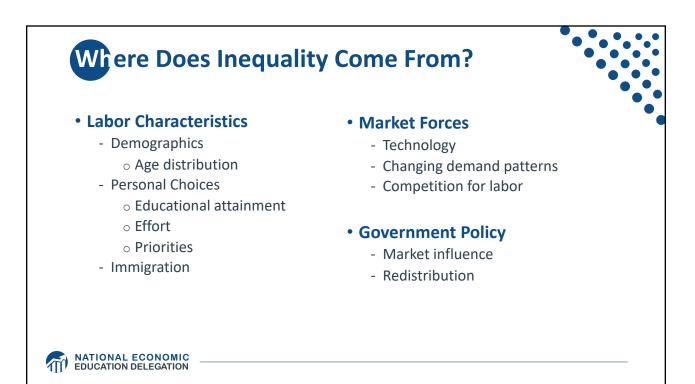

| Industry                                        | Percentage Point Change in Revenue Share Earned<br>by 50 Largest Firms, 1997-2007 |
|-------------------------------------------------|-----------------------------------------------------------------------------------|
| Transportation and Warehousing                  | 12.0                                                                              |
| Retail Trade                                    | 7.6                                                                               |
| Finance and Insurance                           | 7.4                                                                               |
| Real Estate Rental and Leasing                  | 6.6