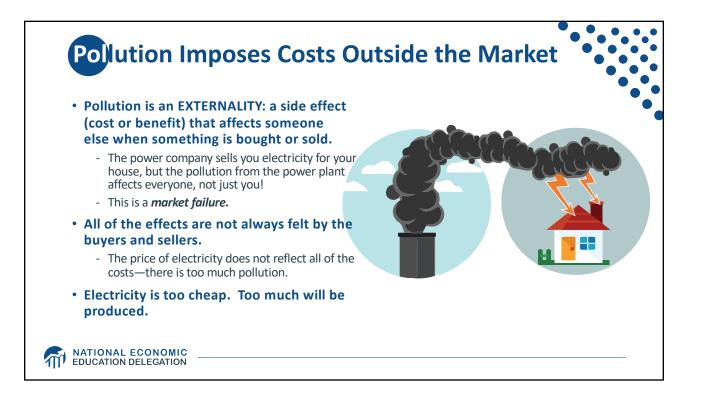

| Carbon Tax and Cap & Trade: the Differences |                                                                                 |                                                                                                                                                   |
|---------------------------------------------|---------------------------------------------------------------------------------|---------------------------------------------------------------------------------------------------------------------------------------------------|
|                                             |                                                                                 | •