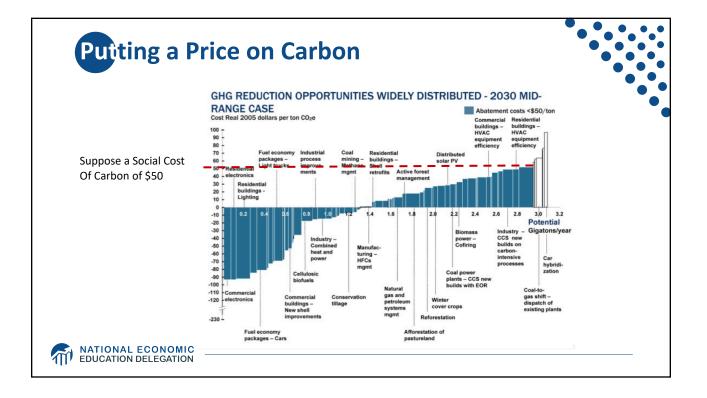

| Carbon Tax and Cap & Trade: the Differences |                                                                                 |                                                                                                                                                   |
|---------------------------------------------|---------------------------------------------------------------------------------|---------------------------------------------------------------------------------------------------------------------------------------------------|
|                                             |                                                                                 | •