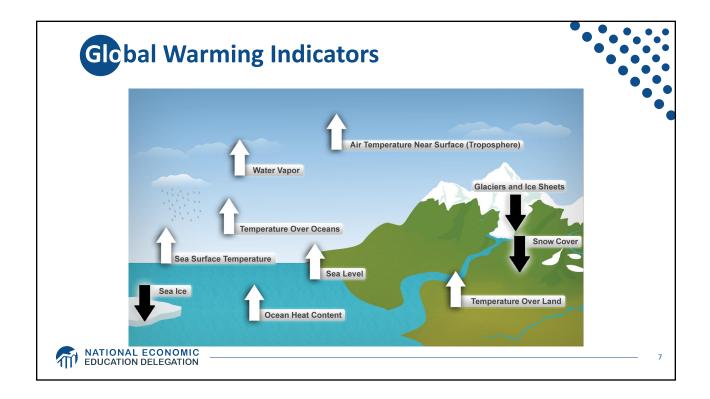

| Carbon Tax and Cap & Trade: the Differences |                                                                                 |                                                                                                                                                   |
|---------------------------------------------|---------------------------------------------------------------------------------|---------------------------------------------------------------------------------------------------------------------------------------------------|
|                                             |                                                                                 | •