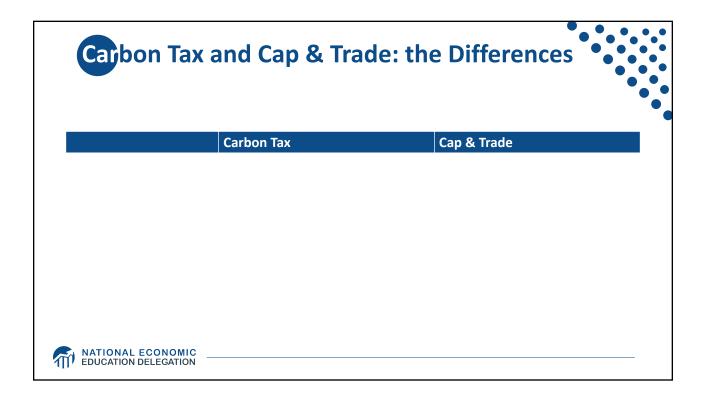

| Carbon Tax and Cap & Trade: the Differences |                                                                                 |                                                                                                                                                   |
|---------------------------------------------|---------------------------------------------------------------------------------|---------------------------------------------------------------------------------------------------------------------------------------------------|
|                                             |                                                                                 | •                                                                                                                                                 |
|                                             | Carbon Tax                                                                      | Cap & Trade                                                                                                                                       |
| Carbon Price                                | Certain                                                                         | Uncertain                                                                                                                                         |
| Emissions                                   | Uncertain                                                                       | Certain                                                                                                                                           |
| Ease of Implementation                      | May be easier to implement                                                      |                                                                                                                                                   |
| Additional concerns                         | Always generates revenue<br>May require legislation to change<br>Predictability | Susceptible to lobbying<br>Only generates revenue if<br>government sells permits<br>Cap can be changed by regulator<br>Less certainty over future |