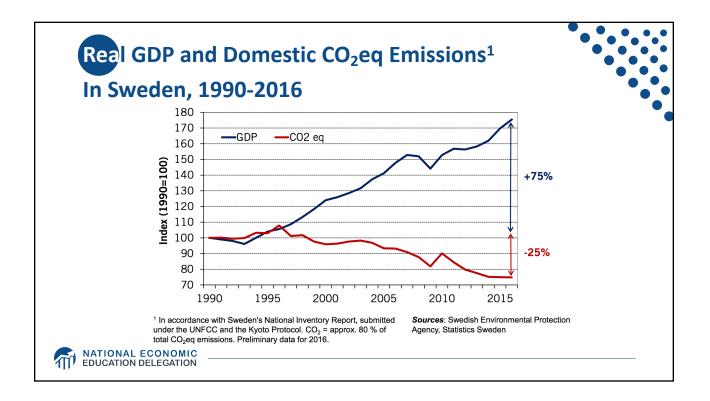

Uncertain                                                                       | Certain                                                                                                                                           |
| Ease of Implementation                      | May be easier to implement                                                      |                                                                                                                                                   |
| Additional concerns                         | Always generates revenue<br>May require legislation to change<br>Predictability | Susceptible to lobbying<br>Only generates revenue if<br>government sells permits<br>Cap can be changed by regulator<br>Less certainty over future |