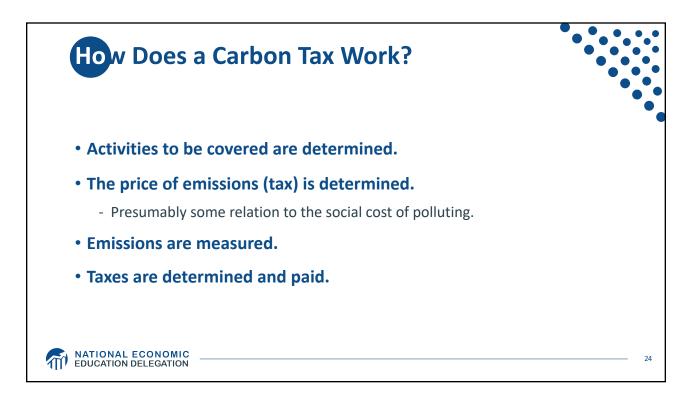

| Carbon Tax and Cap & Trade: the Differences |                                                                                 |                                                                                                                                                   |
|---------------------------------------------|---------------------------------------------------------------------------------|---------------------------------------------------------------------------------------------------------------------------------------------------|
|                                             |                                                                                 | •