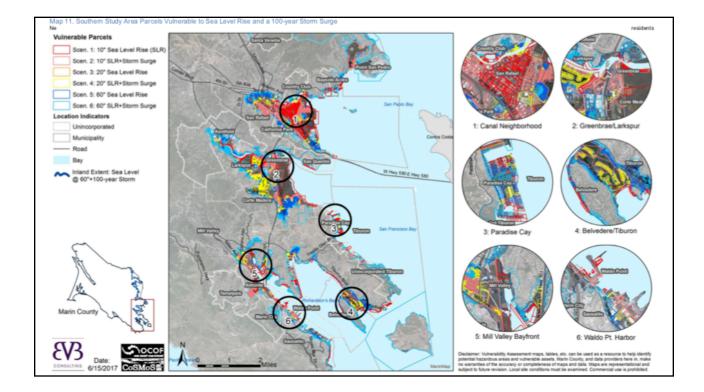

| Carbon Tax and Cap & Trade: the Differences |                                                                                 |                                                                                                                                                   |
|---------------------------------------------|---------------------------------------------------------------------------------|---------------------------------------------------------------------------------------------------------------------------------------------------|
|                                             |                                                                                 | •                                                                                                                                                 |
|                                             | Carbon Tax                                                                      | Cap & Trade                                                                                                                                       |
| Carbon Price                                | Certain                                                                         | Uncertain                                                                                                                                         |
| Emissions                                   | Uncertain                                                                       | Certain                                                                                                                                           |
| Ease of Implementation                      | May be easier to implement                                                      |                                                                                                                                                   |
| Additional concerns                         | Always generates revenue<br>May require legislation to change<br>Predictability | Susceptible to lobbying<br>Only generates revenue if<br>government sells permits<br>Cap can be changed by regulator<br>Less certainty over future |