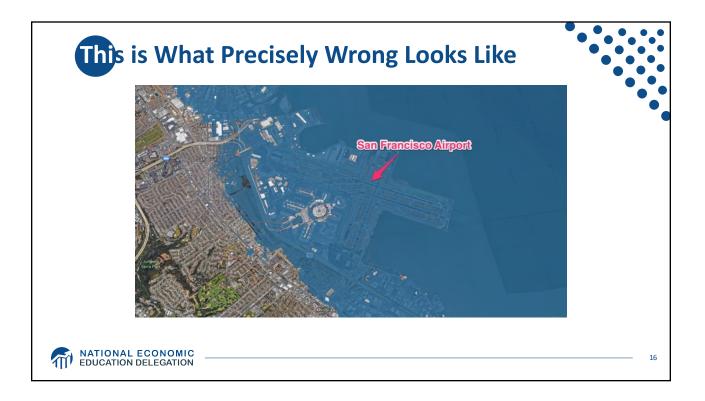

| Carbon Tax and Cap & Trade: the Differences |                                                                                 |                                                                                                                                                   |
|---------------------------------------------|---------------------------------------------------------------------------------|---------------------------------------------------------------------------------------------------------------------------------------------------|
|                                             |                                                                                 | •