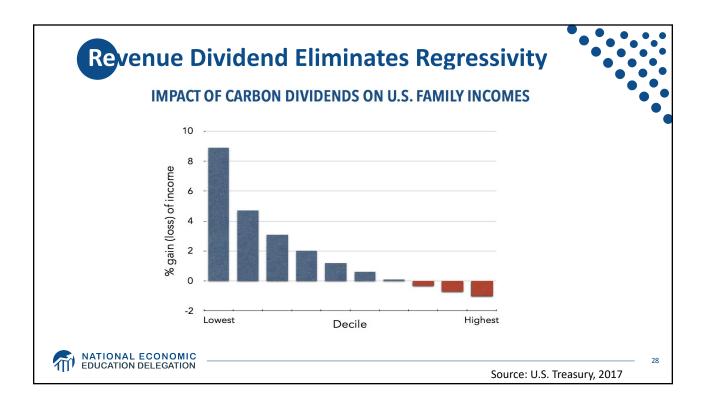

| Carbon Tax and Cap & Trade: the Differences |                                                                                 |                                                                                                                                                   |
|---------------------------------------------|---------------------------------------------------------------------------------|---------------------------------------------------------------------------------------------------------------------------------------------------|
|                                             |                                                                                 | •