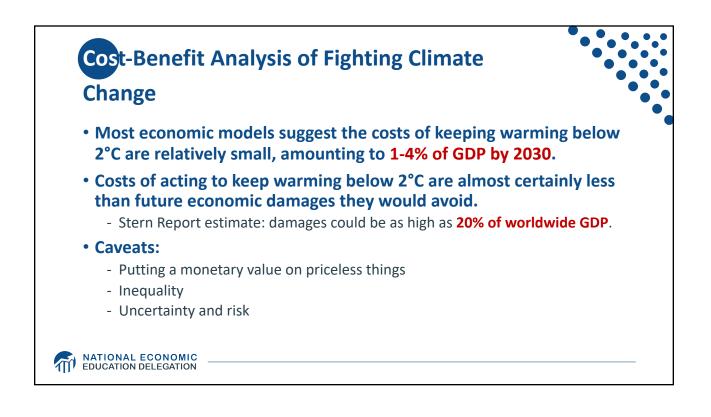

| Carbon Tax and Cap & Trade: the Differences |                                                                                 |                                                                                                                                                   |
|---------------------------------------------|---------------------------------------------------------------------------------|---------------------------------------------------------------------------------------------------------------------------------------------------|
|                                             |                                                                                 | •