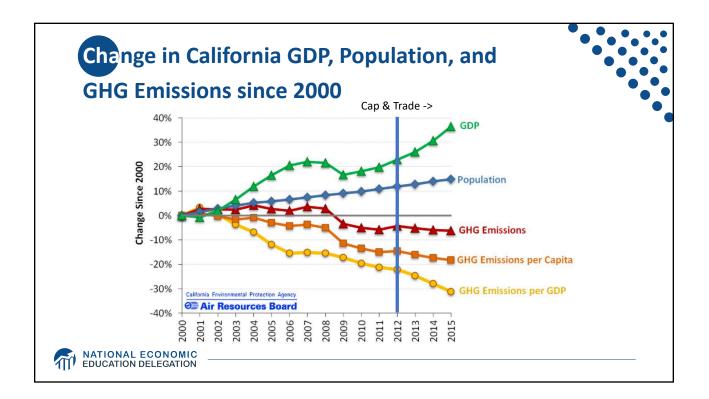

| Uncertain                                                                       | Certain                                                                                                                                           |
| Ease of Implementation                      | May be easier to implement                                                      |                                                                                                                                                   |
| Additional concerns                         | Always generates revenue<br>May require legislation to change<br>Predictability | Susceptible to lobbying<br>Only generates revenue if<br>government sells permits<br>Cap can be changed by regulator<br>Less certainty over future |