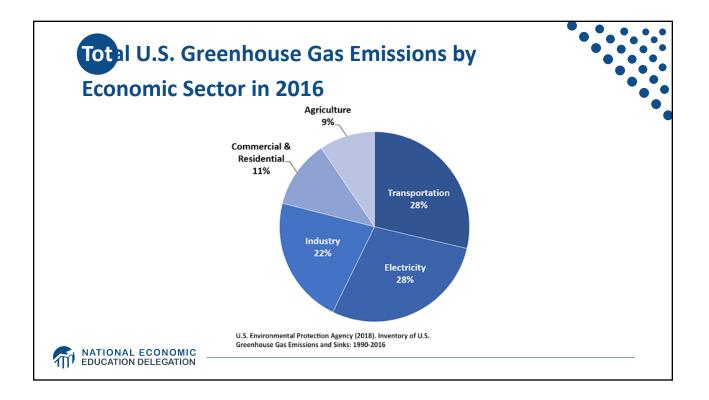

| Carbon Tax and Cap & Trade: the Differences |                                                                                 |                                                                                                                                                   |
|---------------------------------------------|---------------------------------------------------------------------------------|---------------------------------------------------------------------------------------------------------------------------------------------------|
|                                             |                                                                                 | •