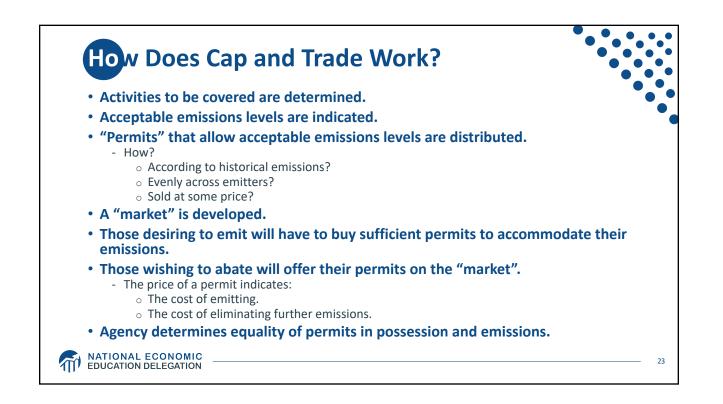

| Carbon Tax and Cap & Trade: the Differences |                                                                                 |                                                                                                                                                   |
|---------------------------------------------|---------------------------------------------------------------------------------|---------------------------------------------------------------------------------------------------------------------------------------------------|
|                                             |                                                                                 | •