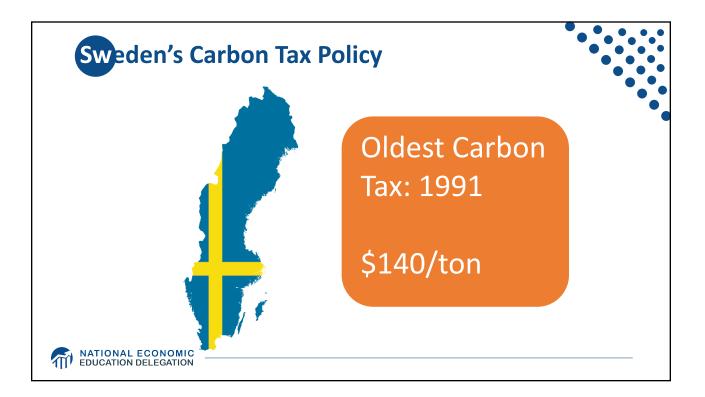

| Uncertain                                                                       | Certain                                                                                                                                           |
| Ease of Implementation                      | May be easier to implement                                                      |                                                                                                                                                   |
| Additional concerns                         | Always generates revenue<br>May require legislation to change<br>Predictability | Susceptible to lobbying<br>Only generates revenue if<br>government sells permits<br>Cap can be changed by regulator<br>Less certainty over future |