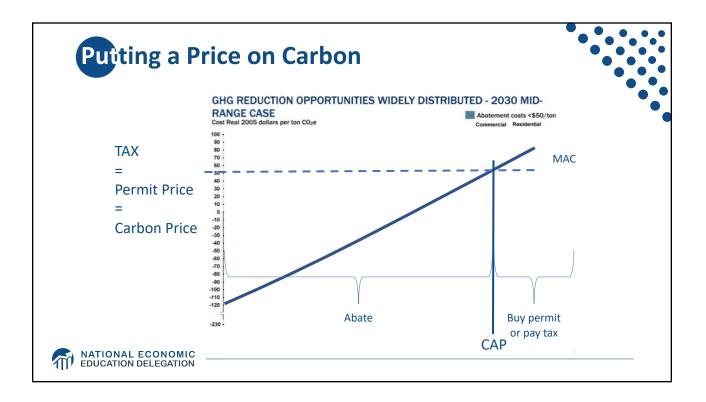

| Carbon Tax and Cap & Trade: the Differences |                                                                                 |                                                                                                                                                   |
|---------------------------------------------|---------------------------------------------------------------------------------|---------------------------------------------------------------------------------------------------------------------------------------------------|
|                                             |                                                                                 | •