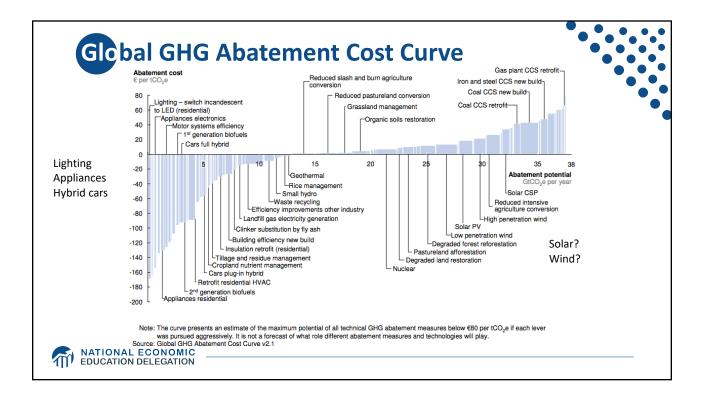

| Carbon Tax and Cap & Trade: the Differences |                                                                                 |                                                                                                                                                   |
|---------------------------------------------|---------------------------------------------------------------------------------|---------------------------------------------------------------------------------------------------------------------------------------------------|
|                                             |                                                                                 | •