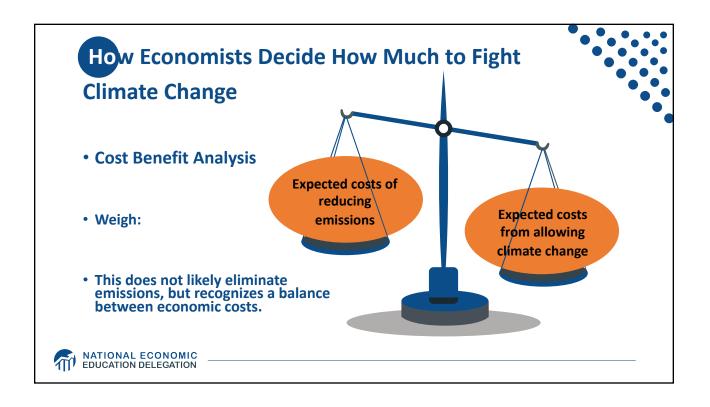

| Carbon Tax and Cap & Trade: the Differences |                                                                                 |                                                                                                                                                   |
|---------------------------------------------|---------------------------------------------------------------------------------|---------------------------------------------------------------------------------------------------------------------------------------------------|
|                                             |                                                                                 | •