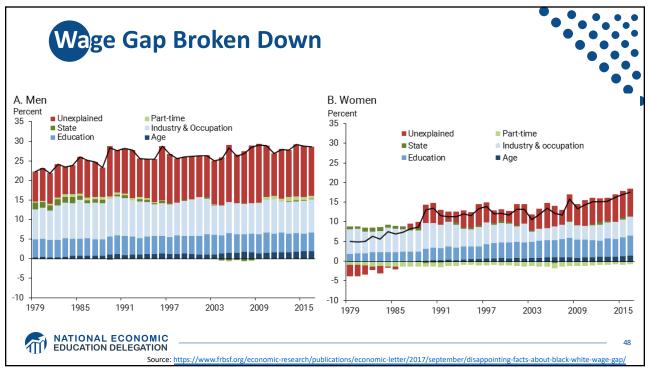

| ſ     | amily    | Structı    | ıre         |          |                        |           |           |           |  |
|-------|----------|------------|-------------|----------|------------------------|-----------|-----------|-----------|--|
|       |          | No Bachelo | or's Degree |          | With Bachelor's Degree |           |           |           |  |
|       | MARRIED  |            | SINGLE      |          | MARRIED                |           | SINGLE    |           |  |
| AGE   | BLACK    | WHITE      | BLACK       | WHITE    | BLACK                  | WHITE     | BLACK     | WHITE     |  |
| 20-29 | \$4,000  | \$13,000   | \$0         | \$2,000  | \$7,700                | \$18,700  | \$-11,000 | \$3,400   |  |
| 30-39 | \$12,000 | \$33,450   | \$0         | \$0