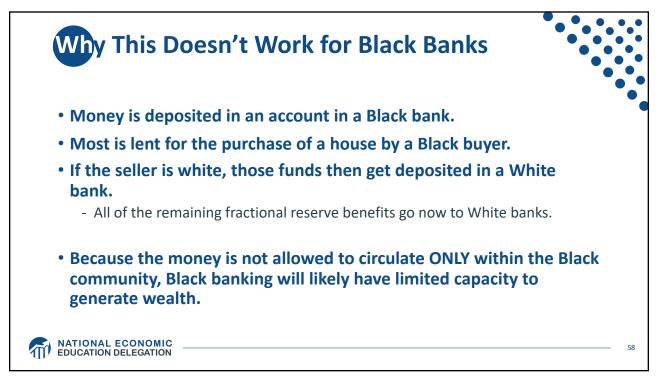

|                        |       |
|-------|-----------------|------|-----|-------------------------|-------|------------------|---------------------|------------------------|-------|
|       | Any             | Home | Car | Other Motor<br>Vehicles | Other | Any              | Checking<br>Account | Retirement<br>Accounts | Other |
| otal  | 90%             | 61%  | 85% | <b>9</b> %              | 22%   | 81%              | 74%                 | 51%                    | 25%   |
| Vhite | 94%             | 98%  | 88% | 11%                     | 25%   | 86%              | 80%                 | 58%                    | 31%   |
| lack  | 79%             | 42%  | 71% | 2%                      | 12%   | 62%              | 55%                 | 32%                    | 9%    |