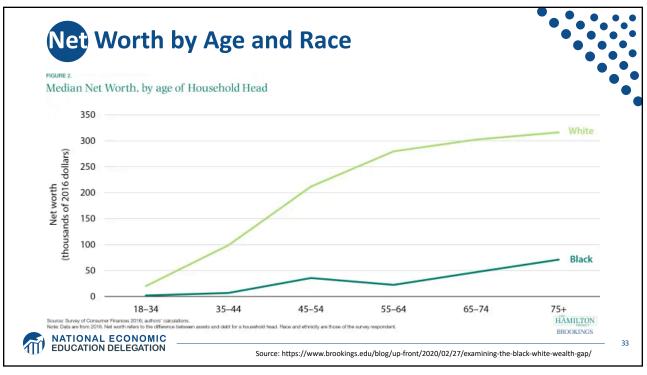

| ſ     | amily    | Structı    | ıre         |          |                        |           |           |           |  |
|-------|----------|------------|-------------|----------|------------------------|-----------|-----------|-----------|--|
|       |          | No Bachelo | or's Degree |          | With Bachelor's Degree |           |           |           |  |
|       | MARRIED  |            | SINGLE      |          | MARRIED                |           | SINGLE    |           |  |
| AGE   | BLACK    | WHITE      | BLACK       | WHITE    | BLACK                  | WHITE     | BLACK     | WHITE     |  |
| 20-29 | \$4,000  | \$13,000   | \$0         | \$2,000  | \$7,700                | \$18,700  | \$-11,000 | \$3,400   |  |
| 30-39 | \$12,000 | \