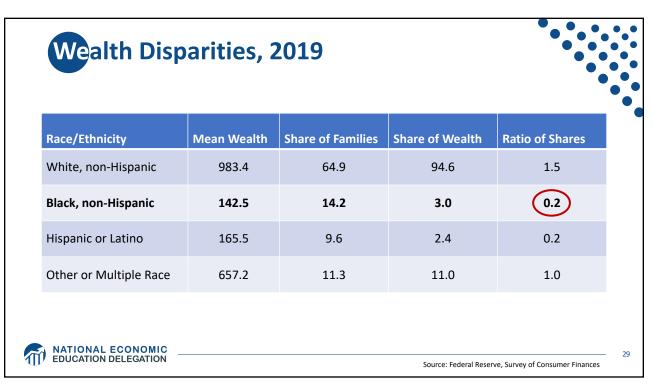

| ſ     | amily    | Structı    | ıre         |          |                        |           |           |           |  |
|-------|----------|------------|-------------|----------|------------------------|-----------|-----------|-----------|--|
|       |          | No Bachelo | or's Degree |          | With Bachelor's Degree |           |           |           |  |
|       | MARRIED  |            | SINGLE      |          | MARRIED                |           | SINGLE    |           |  |
| AGE   | BLACK    | WHITE      | BLACK       | WHITE    | BLACK                  | WHITE     | BLACK     | WHITE     |  |
| 20-29 | \$4,000  | \$13,000   | \$0         | \$2,000  | \$7,700                | \$18,700  | \$-11,000 | \$3,400   |  |
| 30-39 | \$12