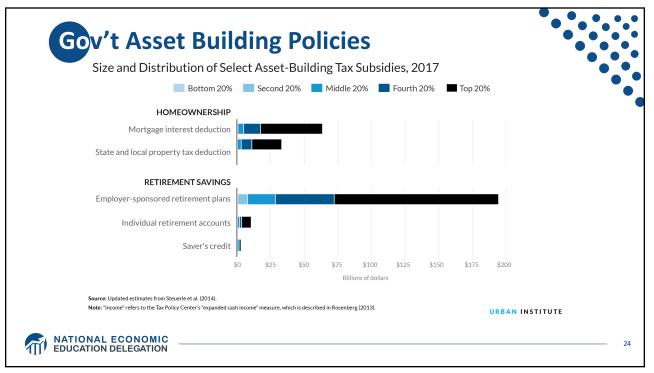

| ſ     | amily    | Structı    | ıre         |          |                        |           |           |           |  |
|-------|----------|------------|-------------|----------|------------------------|-----------|-----------|-----------|--|
|       |          | No Bachelo | or's Degree |          | With Bachelor's Degree |           |           |           |  |
|       | MARRIED  |            | SINGLE      |          | MARRIED                |           | SINGLE    |           |  |
| AGE   | BLACK    | WHITE      | BLACK       | WHITE    | BLACK                  | WHITE     | BLACK     | WHITE     |  |
| 20-29 | \$4,000  | \$13,000   | \$0         | \$2,000  | \$7,700                | \$18,700  | \$-11,000 | \$3,400   |  |
|