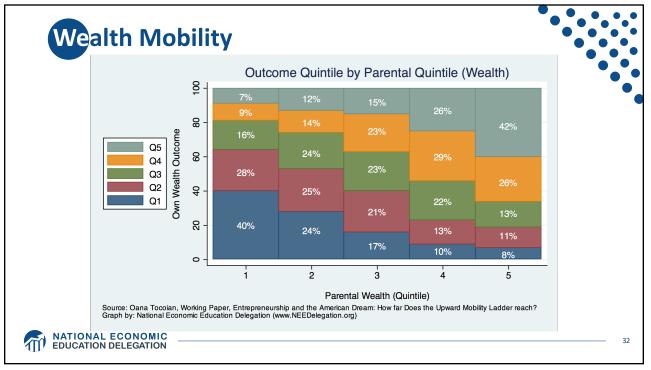

| ſ     | amily    | Structı    | ıre         |          |                        |           |           |           |  |
|-------|----------|------------|-------------|----------|------------------------|-----------|-----------|-----------|--|
|       |          | No Bachelo | or's Degree |          | With Bachelor's Degree |           |           |           |  |
|       | MARRIED  |            | SINGLE      |          | MARRIED                |           | SINGLE    |           |  |
| AGE   | BLACK    | WHITE      | BLACK       | WHITE    | BLACK                  | WHITE     | BLACK     | WHITE     |  |
| 20-29 | \$4,000  | \$13,000   | \$0         | \$2,000  | \$7,700                | \$18,700  | \$-11,000 | \$3,400   |  |
| 30-39 | \$12,000 |