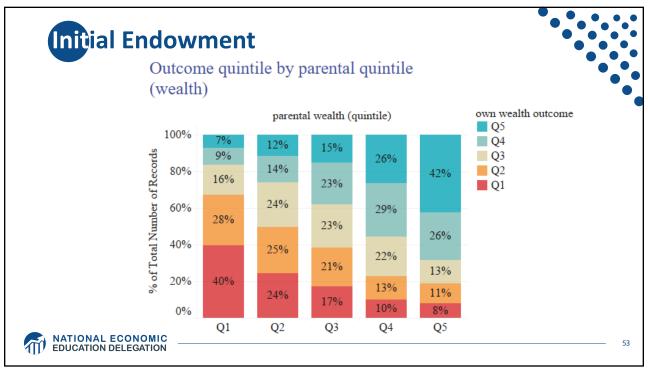

700  | \$-11,000 | \$3,400   |  |
| 30-39 | \$12,000 | \$33,450   | \$0         | \$0      | \$-20,500              | \$97,000  | \$0       | \$7,500   |  |
| 40-49 | \$22,501 | \$60,000   | \$1,000     | \$3,006  | \$12,000               | \$195,000 | \$6,000   | \$25,000  |  |
| 50-59 | \$38,000 | \$155,000  | \$2,000     | \$8,200  | \$198,000              | \$430,000 | \$9,500   | \$117,500 |  |
| 60+   | \$89,500 | \$344,700  | \$12,000    | \$60,000 | \$424,000              | \$778,000 | \$11,000  | \$384,400 |  |

Source: Zaw, Khaing, Jhumpa Bhattachayra, Anne Price, Darrick Hamilton and William Darity, Jr. Women, Race and Wealth Samuel DuBois Cook Center for Social Equity and the Insight Center for Community Economic Development 2017.

MATIONAL ECONOMIC EDUCATION DELEGATION

51







|       | Tangible Assets |      |     |                         |       | Financial Assets |                     |                        |       |
|-------|-----------------|------|-----|-------------------------|-------|------------------|---------------------|------------------------|-------|
|       | Any             | Home | Car | Other Motor<br>Vehicles | Other | Any              | Checking<br>Account | Retirement<br>Accounts | Other |
| otal  | 90%             | 61%  | 85% | <b>9</b> %              | 22%   | 81%              | 74%                 | 51%                    | 25%   |
| Vhite | 94%             | 98%  | 88% | 11%                     | 25%   | 86%              | 80%                 | 58%                    | 31%   |
| lack  | 79%             | 42%  | 71% | 2%