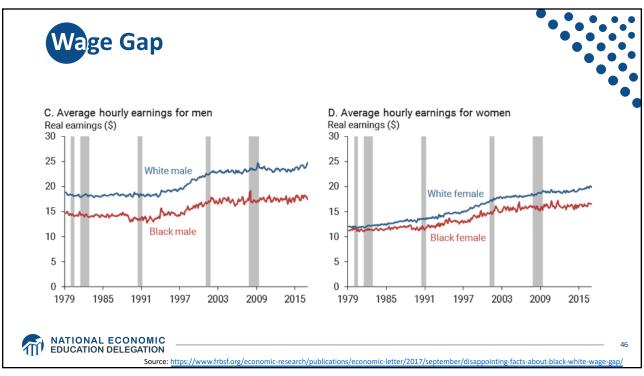

| ſ     | amily    | Structı    | ıre         |          |                        |           |           |           |  |
|-------|----------|------------|-------------|----------|------------------------|-----------|-----------|-----------|--|
|       |          | No Bachelo | or's Degree |          | With Bachelor's Degree |           |           |           |  |
|       | MARRIED  |            | SINGLE      |          | MARRIED                |           | SINGLE    |           |  |
| AGE   | BLACK    | WHITE      | BLACK       | WHITE    | BLACK                  | WHITE     | BLACK     | WHITE     |  |
| 20-29 | \$4,000  | \$13,000   | \$0         | \$2,000  | \$7,700                | \$18,700  | \$-11,000 | \$3,400   |  |
| 30-39 | \$12,000 | \$33,450   | \$0         | \$0