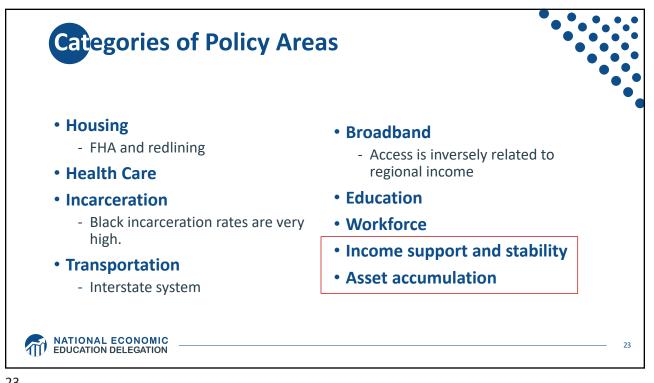

| ſ     | amily    | Structı    | ıre         |          |                        |           |           |           |  |
|-------|----------|------------|-------------|----------|------------------------|-----------|-----------|-----------|--|
|       |          | No Bachelo | or's Degree |          | With Bachelor's Degree |           |           |           |  |
|       | MARRIED  |            | SINGLE      |          | MARRIED                |           | SINGLE    |           |  |
| AGE   | BLACK    | WHITE      | BLACK       | WHITE    | BLACK                  | WHITE     | BLACK     | WHITE     |  |
| 20-29 | \$4,000  | \$13,000   | \$0         | \$2,000  | \$7,700                | \$18,700  | \$-11,000 | \$3,400   |