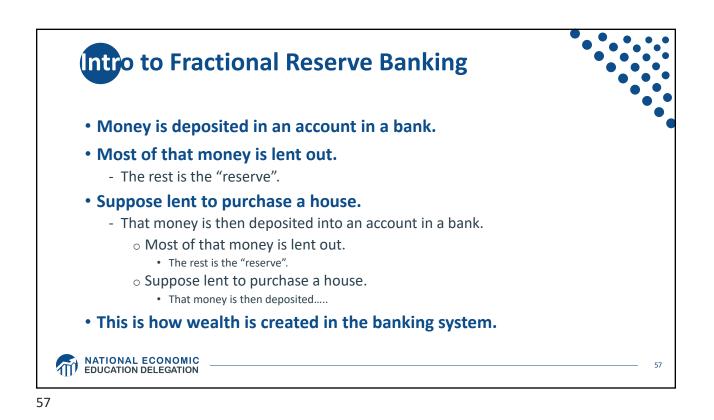

|                        |       |
|-------|-----------------|------|-----|-------------------------|-------|------------------|---------------------|------------------------|-------|
|       | Any             | Home | Car | Other Motor<br>Vehicles | Other | Any              | Checking<br>Account | Retirement<br>Accounts | Other |
| otal  | 90%             | 61%  | 85% | <b>9</b> %              | 22%   | 81%              | 74%                 | 51%                    | 25%   |
| Vhite | 94%             | 98%  | 88% | 11%                     | 25%   | 86%              | 80%                 | 58%                    | 31%   |
| lack  | 79%             | 42%  | 71% | 2%                      | 12%   | 62%              | 55%                 | 32%                    | 9%    |