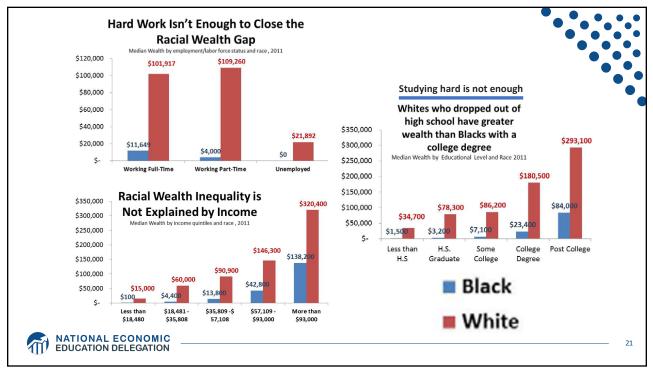

| ſ     | amily    | Structı    | ıre         |          |                        |           |           |           |  |
|-------|----------|------------|-------------|----------|------------------------|-----------|-----------|-----------|--|
|       |          | No Bachelo | or's Degree |          | With Bachelor's Degree |           |           |           |  |
|       | MARRIED  |            | SINGLE      |          | MARRIED                |           | SINGLE    |           |  |
| AGE   | BLACK    | WHITE      | BLACK       | WHITE    | BLACK                  | WHITE     | BLACK     | WHITE     |  |
| 20-29 | \$4,000  | \$13,000   | \$0         | \$2,000  | \$7,700                | \$18,700  | \$-11,000 | \$3,400