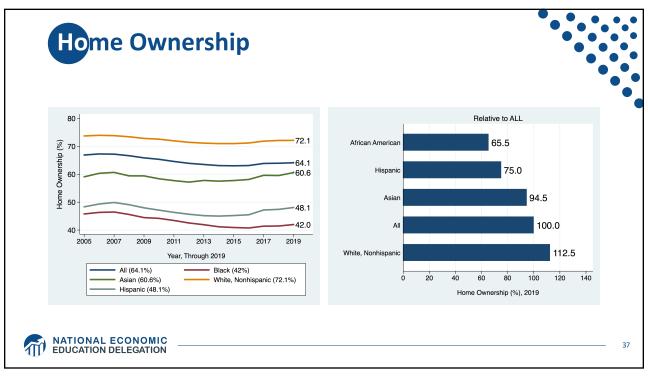

| ſ     | amily    | Structı    | ıre         |          |                        |           |           |           |  |
|-------|----------|------------|-------------|----------|------------------------|-----------|-----------|-----------|--|
|       |          | No Bachelo | or's Degree |          | With Bachelor's Degree |           |           |           |  |
|       | MARRIED  |            | SINGLE      |          | MARRIED                |           | SINGLE    |           |  |
| AGE   | BLACK    | WHITE      | BLACK       | WHITE    | BLACK                  | WHITE     | BLACK     | WHITE     |  |
| 20-29 | \$4,000  | \$13,000   | \$0         | \$2,000  | \$7,700                | \$18,700  | \$-11,000 | \$3,400   |  |
| 30-39 | \$12,000 | \$33,450