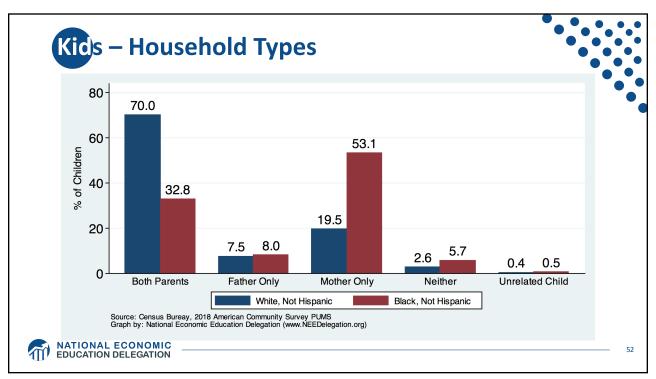

8,700  | \$-11,000 | \$3,400   |  |
| 30-39 | \$12,000 | \$33,450   | \$0         | \$0      | \$-20,500              | \$97,000  | \$0       | \$7,500   |  |
| 40-49 | \$22,501 | \$60,000   | \$1,000     | \$3,006  | \$12,000               | \$195,000 | \$6,000   | \$25,000  |  |
| 50-59 | \$38,000 | \$155,000  | \$2,000     | \$8,200  | \$198,000              | \$430,000 | \$9,500   | \$117,500 |  |
| 60+   | \$89,500 | \$344,700  | \$12,000    | \$60,000 | \$424,000              | \$778,000 | \$11,000  | \$384,400 |  |

Source: Zaw, Khaing, Jhumpa Bhattachayra, Anne Price, Darrick Hamilton and William Darity, Jr. Women, Race and Wealth Samuel DuBois Cook Center for Social Equity and the Insight Center for Community Economic Development 2017.

MATIONAL ECONOMIC EDUCATION DELEGATION

51







|       | Tangible Assets |      |     |                         |       | Financial Assets |                     |                        |       |
|-------|-----------------|------|-----|-------------------------|-------|------------------|---------------------|------------------------|-------|
|       | Any             | Home | Car | Other Motor<br>Vehicles | Other | Any              | Checking<br>Account | Retirement<br>Accounts | Other |
| otal  | 90%             | 61%  | 85% | <b>9</b> %              | 22%   | 81%              | 74%                 | 51%                    | 25%   |
| Vhite | 94%             | 98%  | 88% | 11%                     | 25%   | 86%              | 80%                 | 58%                    | 31%   |
| lack  | 79%             | 42%  | 71% | 2%