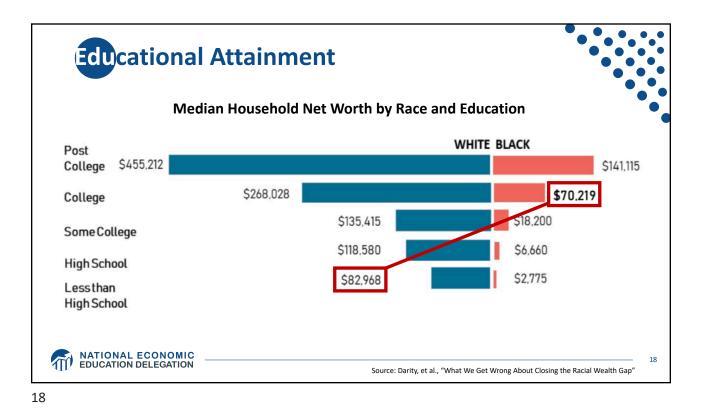

| ſ     | amily    | Structı    | ıre         |          |                        |           |           |           |  |
|-------|----------|------------|-------------|----------|------------------------|-----------|-----------|-----------|--|
|       |          | No Bachelo | or's Degree |          | With Bachelor's Degree |           |           |           |  |
|       | MARRIED  |            | SINGLE      |          | MARRIED                |           | SINGLE    |           |  |
| AGE   | BLACK    | WHITE      | BLACK       | WHITE    | BLACK                  | WHITE     | BLACK     | WHITE     |  |
| 20-29 | \$4,000  | \$13,000   | \$0         | \$2,000  | \$7,700                | \$18,700  | \$-11,000 | \$3