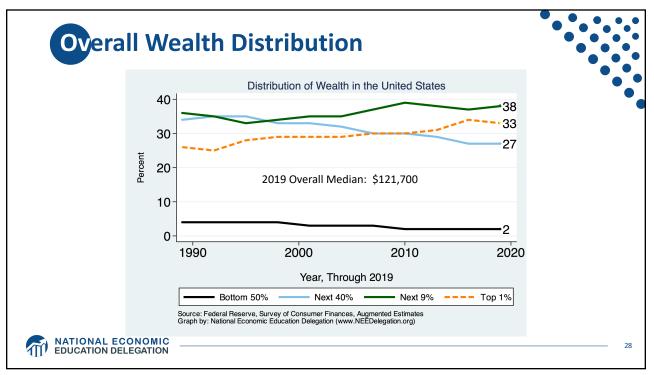

| ſ     | amily    | Structı    | ıre         |          |                        |           |           |           |  |
|-------|----------|------------|-------------|----------|------------------------|-----------|-----------|-----------|--|
|       |          | No Bachelo | or's Degree |          | With Bachelor's Degree |           |           |           |  |
|       | MARRIED  |            | SINGLE      |          | MARRIED                |           | SINGLE    |           |  |
| AGE   | BLACK    | WHITE      | BLACK       | WHITE    | BLACK                  | WHITE     | BLACK     | WHITE     |  |
| 20-29 | \$4,000  | \$13,000   | \$0         | \$2,000  | \$7,700                | \$18,700  | \$-11,000 | \$3,400   |  |
| 30-39 | \$