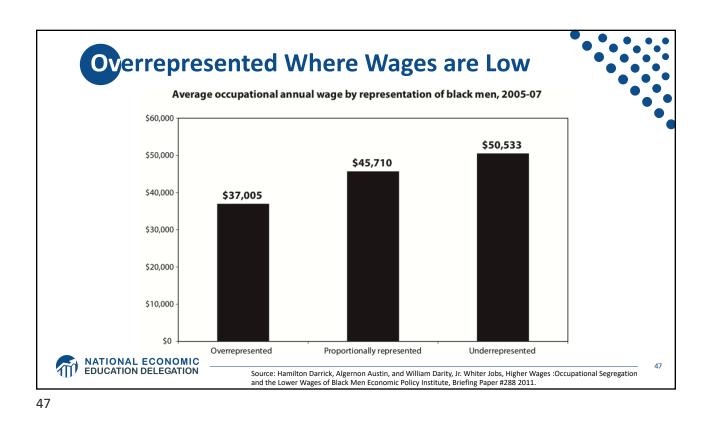

| ſ     | amily    | Structı    | ıre         |          |                        |           |           |           |  |
|-------|----------|------------|-------------|----------|------------------------|-----------|-----------|-----------|--|
|       |          | No Bachelo | or's Degree |          | With Bachelor's Degree |           |           |           |  |
|       | MARRIED  |            | SINGLE      |          | MARRIED                |           | SINGLE    |           |  |
| AGE   | BLACK    | WHITE      | BLACK       | WHITE    | BLACK                  | WHITE     | BLACK     | WHITE     |  |
| 20-29 | \$4,000  | \$13,000   | \$0         | \$2,000  | \$7,700                | \$18,700  | \$-11,000 | \$3,400   |  |
| 30-39 | \$12,000 | \$33,450   | \$0         | \$0