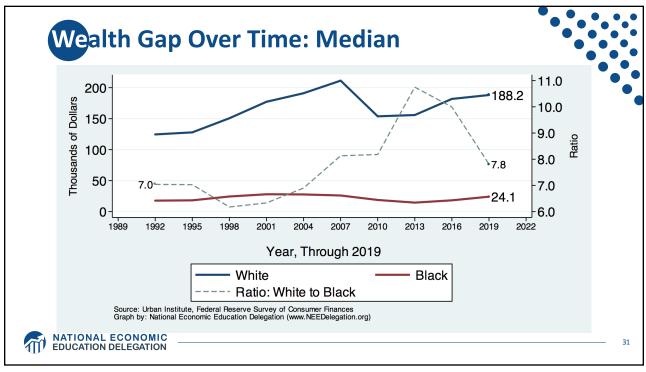

| ſ     | amily    | Structı    | ıre         |          |                        |           |           |           |  |
|-------|----------|------------|-------------|----------|------------------------|-----------|-----------|-----------|--|
|       |          | No Bachelo | or's Degree |          | With Bachelor's Degree |           |           |           |  |
|       | MARRIED  |            | SINGLE      |          | MARRIED                |           | SINGLE    |           |  |
| AGE   | BLACK    | WHITE      | BLACK       | WHITE    | BLACK                  | WHITE     | BLACK     | WHITE     |  |
| 20-29 | \$4,000  | \$13,000   | \$0         | \$2,000  | \$7,700                | \$18,700  | \$-11,000 | \$3,400   |  |
| 30-39 | \$12,000