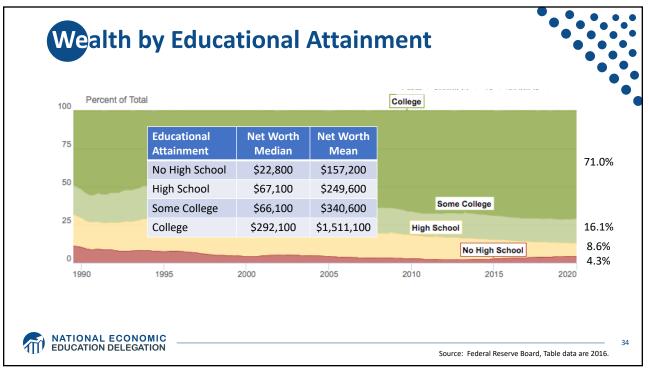

| ſ     | amily    | Structı    | ıre         |          |                        |           |           |           |  |
|-------|----------|------------|-------------|----------|------------------------|-----------|-----------|-----------|--|
|       |          | No Bachelo | or's Degree |          | With Bachelor's Degree |           |           |           |  |
|       | MARRIED  |            | SINGLE      |          | MARRIED                |           | SINGLE    |           |  |
| AGE   | BLACK    | WHITE      | BLACK       | WHITE    | BLACK                  | WHITE     | BLACK     | WHITE     |  |
| 20-29 | \$4,000  | \$13,000   | \$0         | \$2,000  | \$7,700                | \$18,700  | \$-11,000 | \$3,400   |  |
| 30-39 | \$12,000 | \$3