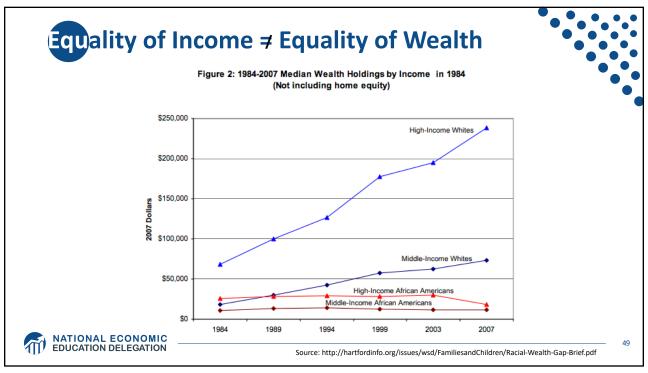

| ſ     | amily    | Structı    | ıre         |          |                        |           |           |           |  |
|-------|----------|------------|-------------|----------|------------------------|-----------|-----------|-----------|--|
|       |          | No Bachelo | or's Degree |          | With Bachelor's Degree |           |           |           |  |
|       | MARRIED  |            | SINGLE      |          | MARRIED                |           | SINGLE    |           |  |
| AGE   | BLACK    | WHITE      | BLACK       | WHITE    | BLACK                  | WHITE     | BLACK     | WHITE     |  |
| 20-29 | \$4,000  | \$13,000   | \$0         | \$2,000  | \$7,700                | \$18,700  | \$-11,000 | \$3,400   |  |
| 30-39 | \$12,000 | \$33,450   | \$0         | \$0      |