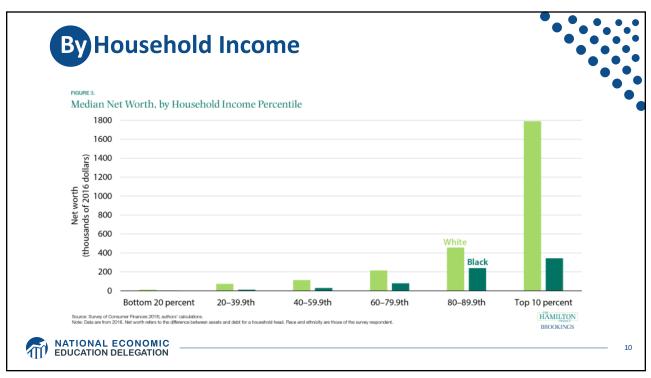

| ſ     | amily    | Structı    | ıre         |          |                        |           |           |           |  |
|-------|----------|------------|-------------|----------|------------------------|-----------|-----------|-----------|--|
|       |          | No Bachelo | or's Degree |          | With Bachelor's Degree |           |           |           |  |
|       | MARRIED  |            | SINGLE      |          | MARRIED                |           | SINGLE    |           |  |
| AGE   | BLACK    | WHITE      | BLACK       | WHITE    | BLACK                  | WHITE     | BLACK     | WHITE     |  |
| 20-29 | \$4,000  | \$13,000   | \$0         | \$2,000  | \$7,700                | \$18,70