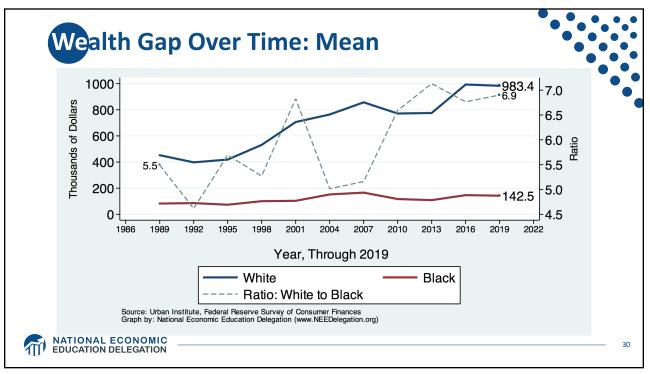

| ſ     | amily    | Structı    | ıre         |          |                        |           |           |           |  |
|-------|----------|------------|-------------|----------|------------------------|-----------|-----------|-----------|--|
|       |          | No Bachelo | or's Degree |          | With Bachelor's Degree |           |           |           |  |
|       | MARRIED  |            | SINGLE      |          | MARRIED                |           | SINGLE    |           |  |
| AGE   | BLACK    | WHITE      | BLACK       | WHITE    | BLACK                  | WHITE     | BLACK     | WHITE     |  |
| 20-29 | \$4,000  | \$13,000   | \$0         | \$2,000  | \$7,700                | \$18,700  | \$-11,000 | \$3,400   |  |
| 30-39 | \$12,0