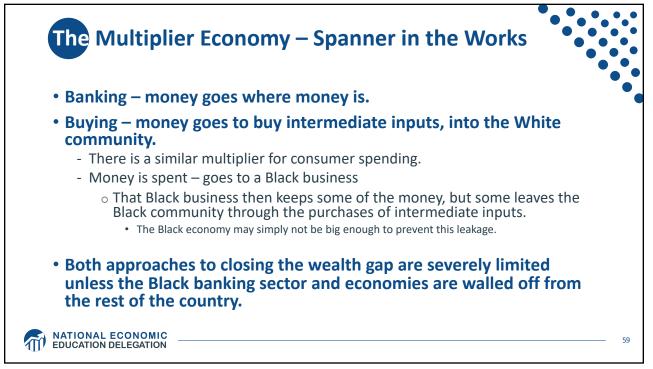

|                        |       |
|-------|-----------------|------|-----|-------------------------|-------|------------------|---------------------|------------------------|-------|
|       | Any             | Home | Car | Other Motor<br>Vehicles | Other | Any              | Checking<br>Account | Retirement<br>Accounts | Other |
| otal  | 90%             | 61%  | 85% | <b>9</b> %              | 22%   | 81%              | 74%                 | 51%                    | 25%   |
| Vhite | 94%             | 98%  | 88% | 11%                     | 25%   | 86%              | 80%                 | 58%                    | 31%   |
| lack  | 79%             | 42%  | 71% | 2%                      | 12%   | 62%              | 55%                 | 32%                    | 9%    |