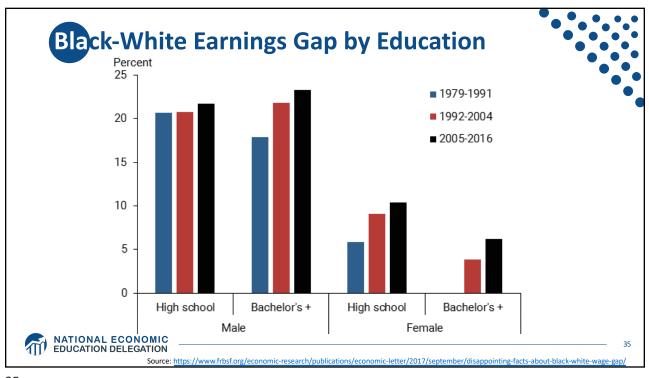

| ſ     | amily    | Structı    | ıre         |          |                        |           |           |           |  |
|-------|----------|------------|-------------|----------|------------------------|-----------|-----------|-----------|--|
|       |          | No Bachelo | or's Degree |          | With Bachelor's Degree |           |           |           |  |
|       | MARRIED  |            | SINGLE      |          | MARRIED                |           | SINGLE    |           |  |
| AGE   | BLACK    | WHITE      | BLACK       | WHITE    | BLACK                  | WHITE     | BLACK     | WHITE     |  |
| 20-29 | \$4,000  | \$13,000   | \$0         | \$2,000  | \$7,700                | \$18,700  | \$-11,000 | \$3,400   |  |
| 30-39 | \$12,000 | \$33,