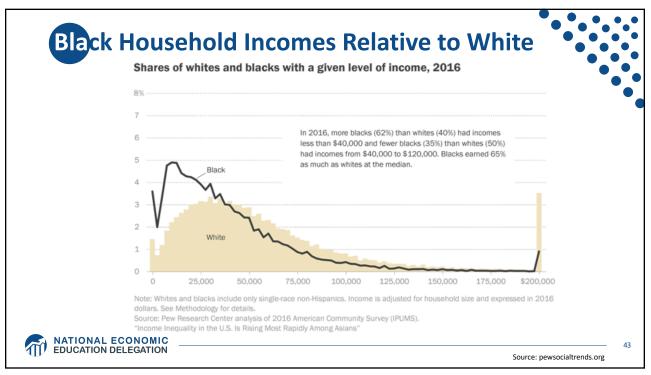

| ſ     | amily    | Structı    | ıre         |          |                        |           |           |           |  |
|-------|----------|------------|-------------|----------|------------------------|-----------|-----------|-----------|--|
|       |          | No Bachelo | or's Degree |          | With Bachelor's Degree |           |           |           |  |
|       | MARRIED  |            | SINGLE      |          | MARRIED                |           | SINGLE    |           |  |
| AGE   | BLACK    | WHITE      | BLACK       | WHITE    | BLACK                  | WHITE     | BLACK     | WHITE     |  |
| 20-29 | \$4,000  | \$13,000   | \$0         | \$2,000  | \$7,700                | \$18,700  | \$-11,000 | \$3,400   |  |
| 30-39 | \$12,000 | \$33,450   | \$0