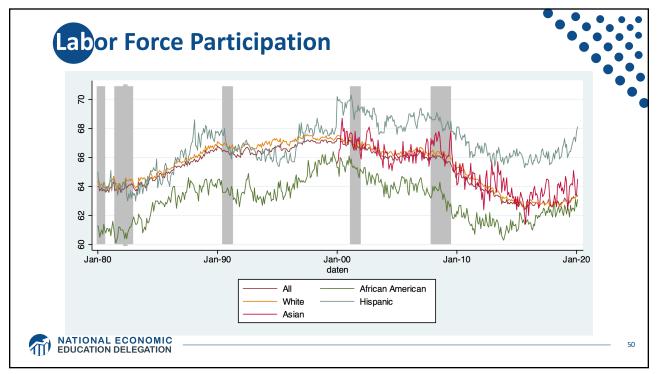

| ſ     | amily    | Structı    | ıre         |          |                        |           |           |           |  |
|-------|----------|------------|-------------|----------|------------------------|-----------|-----------|-----------|--|
|       |          | No Bachelo | or's Degree |          | With Bachelor's Degree |           |           |           |  |
|       | MARRIED  |            | SINGLE      |          | MARRIED                |           | SINGLE    |           |  |
| AGE   | BLACK    | WHITE      | BLACK       | WHITE    | BLACK                  | WHITE     | BLACK     | WHITE     |  |
| 20-29 | \$4,000  | \$13,000   | \$0         | \$2,000  | \$7,700                | \$18,700  | \$-11,000 | \$3,400   |  |
| 30-39 | \$12,000 | \$33,450   | \$0         | \$0      | \