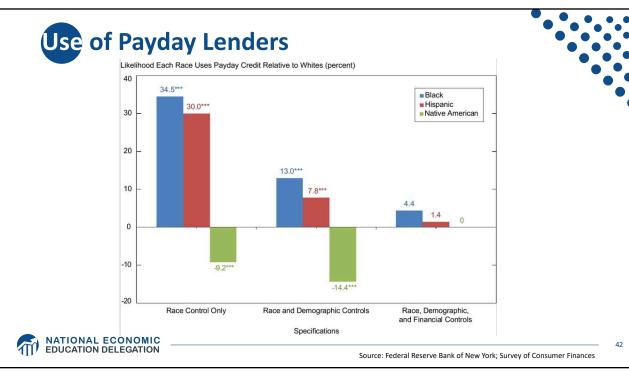

| ſ     | amily    | Structı    | ıre         |          |                        |           |           |           |  |
|-------|----------|------------|-------------|----------|------------------------|-----------|-----------|-----------|--|
|       |          | No Bachelo | or's Degree |          | With Bachelor's Degree |           |           |           |  |
|       | MARRIED  |            | SINGLE      |          | MARRIED                |           | SINGLE    |           |  |
| AGE   | BLACK    | WHITE      | BLACK       | WHITE    | BLACK                  | WHITE     | BLACK     | WHITE     |  |
| 20-29 | \$4,000  | \$13,000   | \$0         | \$2,000  | \$7,700                | \$18,700  | \$-11,000 | \$3,400   |  |
| 30-39 | \$12,000 | \$33,450   | \$0