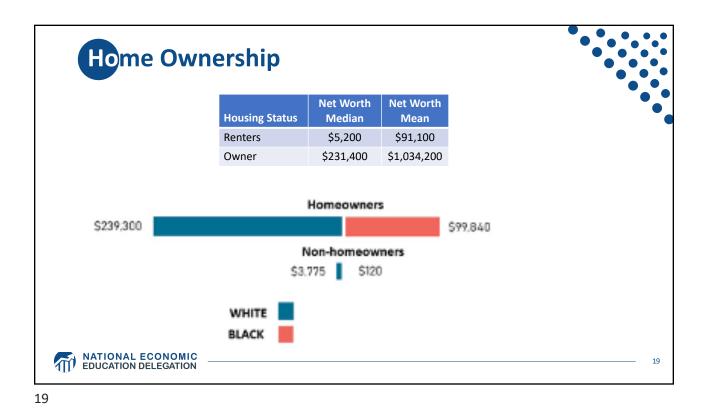

| ſ     | amily    | Structı    | ıre         |          |                        |           |           |           |  |
|-------|----------|------------|-------------|----------|------------------------|-----------|-----------|-----------|--|
|       |          | No Bachelo | or's Degree |          | With Bachelor's Degree |           |           |           |  |
|       | MARRIED  |            | SINGLE      |          | MARRIED                |           | SINGLE    |           |  |
| AGE   | BLACK    | WHITE      | BLACK       | WHITE    | BLACK                  | WHITE     | BLACK     | WHITE     |  |
| 20-29 | \$4,000  | \$13,000   | \$0         | \$2,000  | \$7,700                | \$18,700  | \$-11,000 | \$3,4