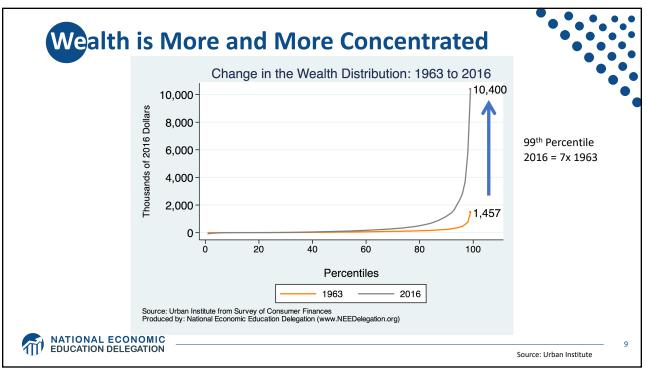

| ſ     | amily    | Structı    | ıre         |          |                        |           |           |           |  |
|-------|----------|------------|-------------|----------|------------------------|-----------|-----------|-----------|--|
|       |          | No Bachelo | or's Degree |          | With Bachelor's Degree |           |           |           |  |
|       | MARRIED  |            | SINGLE      |          | MARRIED                |           | SINGLE    |           |  |
| AGE   | BLACK    | WHITE      | BLACK       | WHITE    | BLACK                  | WHITE     | BLACK     | WHITE     |  |
| 20-29 | \$4,000  | \$13,000   | \$0         | \$2,000  | \$7,700                | \$18,