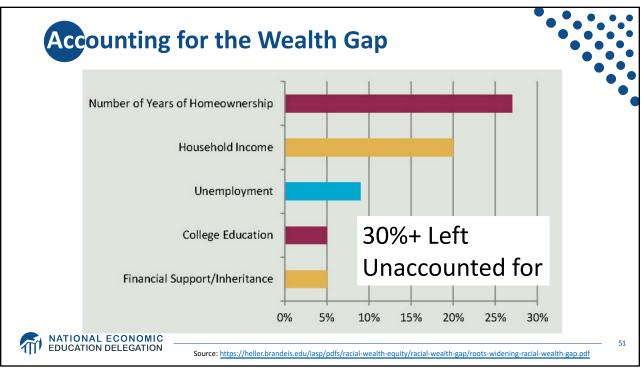

| \$0      | \$0      | \$-20,500 | \$97,000               | \$0       | \$7,500   |  |
| 40-49            | \$22,501             | \$60,000  | \$1,000  | \$3,006  | \$12,000  | \$195,000              | \$6,000   | \$25,000  |  |
| 50-59            | \$38,000             | \$155,000 | \$2,000  | \$8,200  | \$198,000 | \$430,000              | \$9,500   | \$117,500 |  |
| 60+              | \$89,500             | \$344,700 | \$12,000 | \$60,000 | \$424,000 | \$778,000              | \$11,000  | \$384,400 |  |

**Source:** Zaw, Khaing, Jhumpa Bhattachayra, Anne Price, Darrick Hamilton and William Darity, Jr. *Women, Race and Wealth* Samuel DuBois Cook Center for Social Equity and the Insight Center for Community Economic Development 2017.

## MATIONAL ECONOMIC EDUCATION DELEGATION