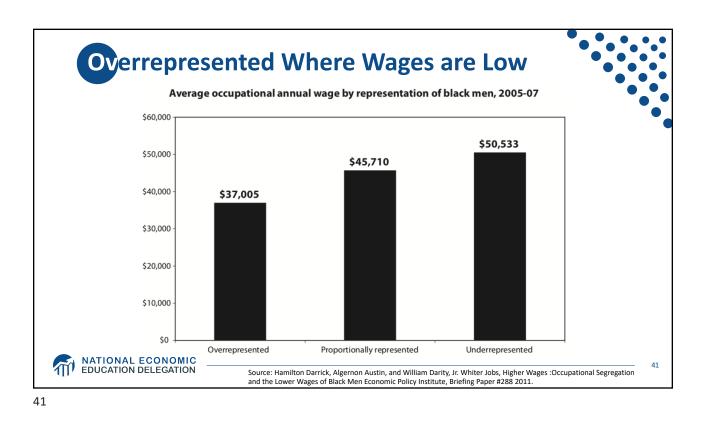

| Family Structure |                      |           |          |          |           |                        |           |           |  |
|------------------|----------------------|-----------|----------|----------|-----------|------------------------|-----------|-----------|--|
|                  | No Bachelor's Degree |           |          |          |           | With Bachelor's Degree |           |           |  |
|                  | MARRIED              |           | SINGLE   |          | MARRIED   |                        | SINGLE    |           |  |
| AGE              | BLACK                | WHITE     | BLACK    | WHITE    | BLACK     | WHITE                  | BLACK     | WHITE     |  |
| 20-29            | \$4,000              | \$13,000  | \$0      | \$2,000  | \$