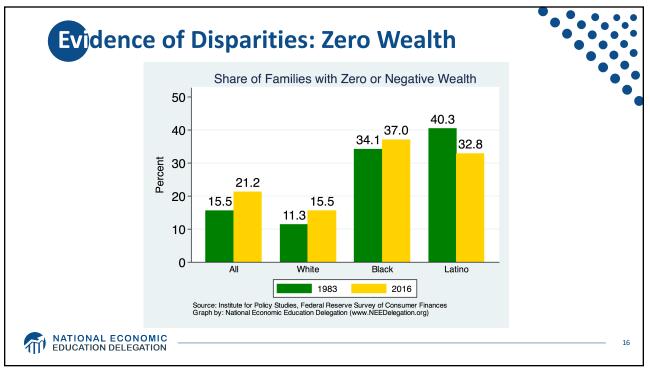

| Family Structure |                      |           |          |          |           |                        |           |           |  |
|------------------|----------------------|-----------|----------|----------|-----------|------------------------|-----------|-----------|--|
|                  | No Bachelor's Degree |           |          |          |           | With Bachelor's Degree |           |           |  |
|                  | MARRIED              |           | SINGLE   |          | MARRIED   |                        | SINGLE    |           |  |
| AGE              | BLACK                | WHITE     | BLACK    | WHITE    | BLACK     | WHITE                  | BLACK     | WHITE     |  |
| 20-29            | \$4