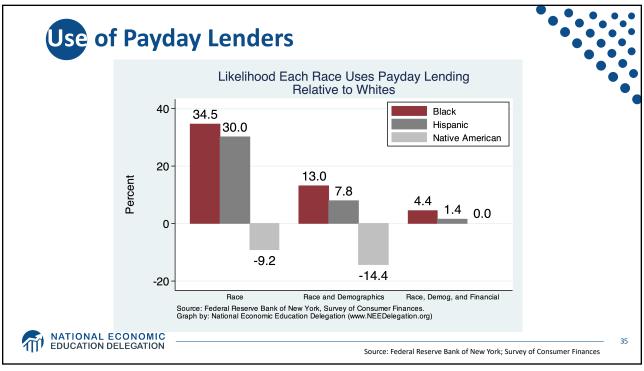

| Family Structure |                      |           |          |          |           |                        |           |           |  |
|------------------|----------------------|-----------|----------|----------|-----------|------------------------|-----------|-----------|--|
|                  | No Bachelor's Degree |           |          |          |           | With Bachelor's Degree |           |           |  |
|                  | MARRIED              |           | SINGLE   |          | MARRIED   |                        | SINGLE    |           |  |
| AGE              | BLACK                | WHITE     | BLACK    | WHITE    | BLACK     | WHITE                  | BLACK     | WHITE     |  |
| 20-29            | \$4,000              | \$13,000  | \$0