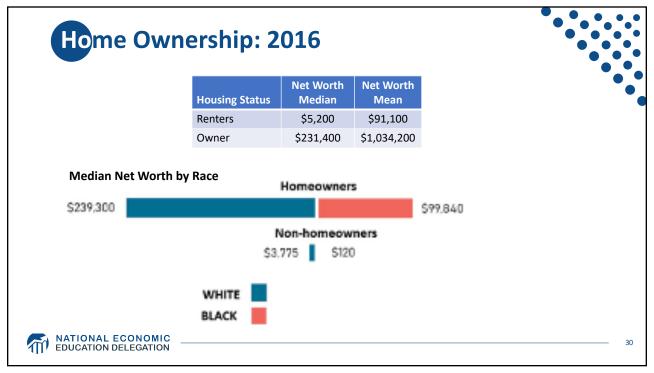

| Family Structure |                      |           |          |          |           |                        |           |           |  |
|------------------|----------------------|-----------|----------|----------|-----------|------------------------|-----------|-----------|--|
|                  | No Bachelor's Degree |           |          |          |           | With Bachelor's Degree |           |           |  |
|                  | MARRIED              |           | SINGLE   |          | MARRIED   |                        | SINGLE    |           |  |
| AGE              | BLACK                | WHITE     | BLACK    | WHITE    | BLACK     | WHITE                  | BLACK     | WHITE     |  |
| 20-29            | \$4,000              | \$13,000  | \$0      | \$2,000  | \$7,700   | \$18,700               | \$-11,000 | \$3,400   |  |
| 30-39            | \$12,000             | \$33,450  | \$0      | \$0      | \$-20,500 | \$97,000               | \$0       | \$7,500   |  |
| 40-49            | \$22,501             | \$60,000  | \$1,000  | \$3,006  | \$12,000  | \$195,000              | \$6,000   | \$25,000  |  |
| 50-59            | \$38,000             | \$155,000 | \$2,000  | \$8,200  | \$198,000 | \$430,000              | \$9,500   | \$117,500 |  |
| 60+              | \$89,500             | \$344,700 | \$12,000 | \$60,000 | \$424,000 | \$778,000              | \$11,000  | \$384,400 |  |