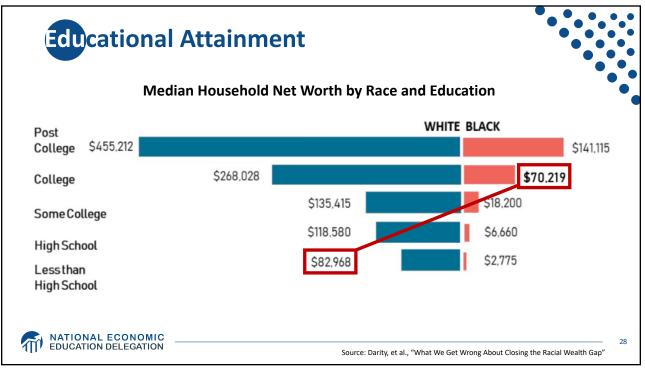

| Family Structure |                      |           |          |          |           |                        |           |           |  |
|------------------|----------------------|-----------|----------|----------|-----------|------------------------|-----------|-----------|--|
|                  | No Bachelor's Degree |           |          |          |           | With Bachelor's Degree |           |           |  |
|                  | MARRIED              |           | SINGLE   |          | MARRIED   |                        | SINGLE    |           |  |
| AGE              | BLACK                | WHITE     | BLACK    | WHITE    | BLACK     | WHITE                  | BLACK     | WHITE     |  |
| 20-29            | \$4,000              | \$13,000  | \$0      | \$2,000  | \$7,700   | \$18,700               | \$-11,000 | \$3,400   |  |
| 30-39            | \$12,000             | \$33,450  | \$0      | \$0      | \$-20,500 | \$97,000               | \$0       | \$7,500   |  |
| 40-49            | \$22,501             | \$60,000  | \$1,000  | \$3,006  | \$12,000  | \$195,000              | \$6,000   | \$25,000  |  |
| 50-59            | \$38,000             | \$155,000 | \$2,000  | \$8,200  | \$198,000 | \$430,000              | \$9,500   | \$117,500 |  |
| 60+              | \$89,500             | \$344,700 | \$12,000 | \$60,000 | \$424,000 | \$778,000              | \$11,000  | \$384,400 |  |