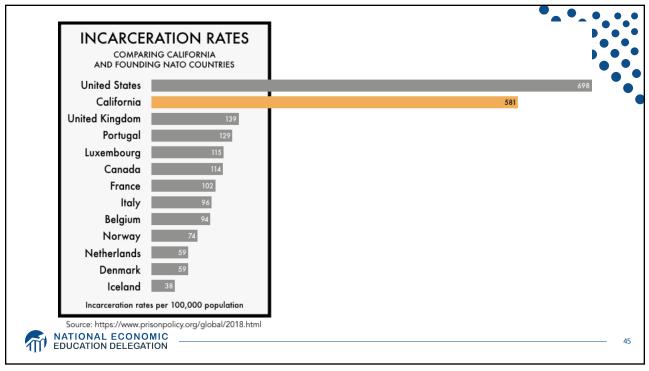

| Family Structure |                      |           |          |          |           |                        |           |           |  |
|------------------|----------------------|-----------|----------|----------|-----------|------------------------|-----------|-----------|--|
|                  | No Bachelor's Degree |           |          |          |           | With Bachelor's Degree |           |           |  |
|                  | MARRIED              |           | SINGLE   |          | MARRIED   |                        | SINGLE    |           |  |
| AGE              | BLACK                | WHITE     | BLACK    | WHITE    | BLACK     | WHITE                  | BLACK     | WHITE     |  |
| 20-29            | \$4,000              | \$13,000  | \$0      | \$2,000  | \$7,700