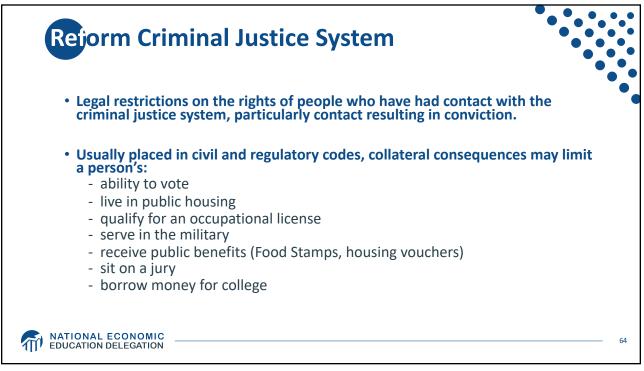

20,500 | \$97,000               | \$0       | \$7,500   |  |
| 40-49            | \$22,501             | \$60,000  | \$1,000  | \$3,006  | \$12,000  | \$195,000              | \$6,000   | \$25,000  |  |
| 50-59            | \$38,000             | \$155,000 | \$2,000  | \$8,200  | \$198,000 | \$430,000              | \$9,500   | \$117,500 |  |
| 60+              | \$89,500             | \$344,700 | \$12,000 | \$60,000 | \$424,000 | \$778,000              | \$11,000  | \$384,400 |  |

**Source:** Zaw, Khaing, Jhumpa Bhattachayra, Anne Price, Darrick Hamilton and William Darity, Jr. *Women, Race and Wealth* Samuel DuBois Cook Center for Social Equity and the Insight Center for Community Economic Development 2017.

## MATIONAL ECONOMIC EDUCATION DELEGATION