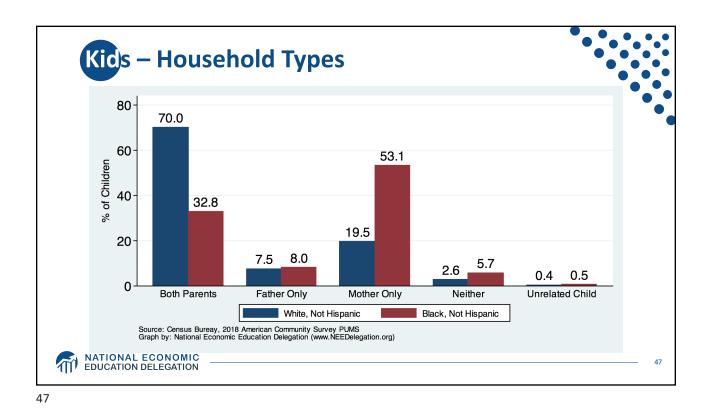

$33,450  | \$0      | \$0      | \$-20,500 | \$97,000               | \$0       | \$7,500   |  |
| 40-49            | \$22,501             | \$60,000  | \$1,000  | \$3,006  | \$12,000  | \$195,000              | \$6,000   | \$25,000  |  |
| 50-59            | \$38,000             | \$155,000 | \$2,000  | \$8,200  | \$198,000 | \$430,000              | \$9,500   | \$117,500 |  |
| 60+              | \$89,500             | \$344,700 | \$12,000 | \$60,000 | \$424,000 | \$778,000              | \$11,000  | \$384,400 |  |

**Source:** Zaw, Khaing, Jhumpa Bhattachayra, Anne Price, Darrick Hamilton and William Darity, Jr. *Women, Race and Wealth* Samuel DuBois Cook Center for Social Equity and the Insight Center for Community Economic Development 2017.

## MATIONAL ECONOMIC EDUCATION DELEGATION