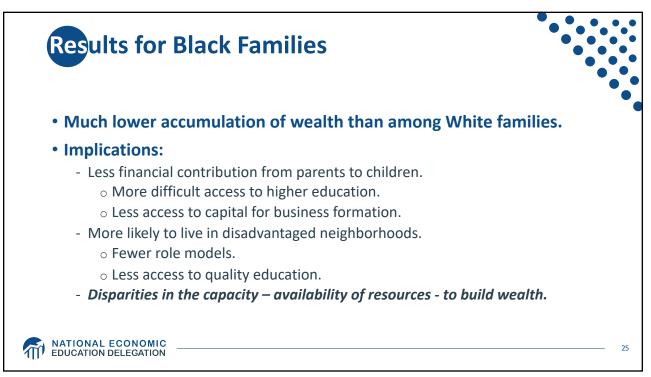

| Family Structure |                      |           |          |          |           |                        |           |           |  |
|------------------|----------------------|-----------|----------|----------|-----------|------------------------|-----------|-----------|--|
|                  | No Bachelor's Degree |           |          |          |           | With Bachelor's Degree |           |           |  |
|                  | MARRIED              |           | SINGLE   |          | MARRIED   |                        | SINGLE    |           |  |
| AGE              | BLACK                | WHITE     | BLACK    | WHITE    | BLACK     | WHITE                  | BLACK     | WHITE     |  |
| 20-29            | \$4,000