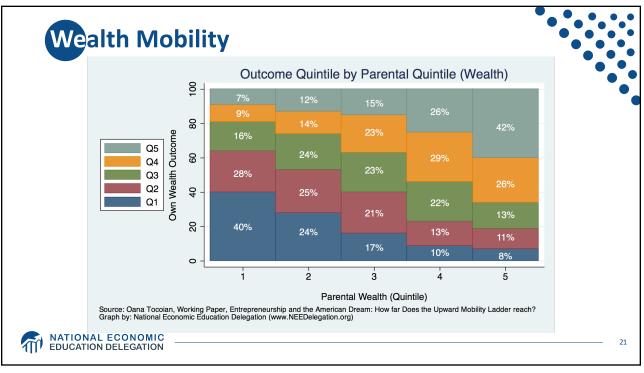

| Family Structure |                      |           |          |          |           |                        |           |           |  |
|------------------|----------------------|-----------|----------|----------|-----------|------------------------|-----------|-----------|--|
|                  | No Bachelor's Degree |           |          |          |           | With Bachelor's Degree |           |           |  |
|                  | MARRIED              |           | SINGLE   |          | MARRIED   |                        | SINGLE    |           |  |
| AGE              | BLACK                | WHITE     | BLACK    | WHITE    | BLACK     | WHITE                  | BLACK     | WHITE     |  |
| 20-29            | \$4,000