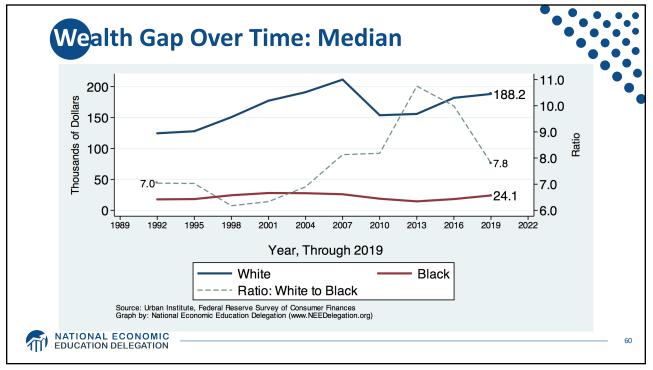

| \$-20,500 | \$97,000               | \$0       | \$7,500   |  |
| 40-49            | \$22,501             | \$60,000  | \$1,000  | \$3,006  | \$12,000  | \$195,000              | \$6,000   | \$25,000  |  |
| 50-59            | \$38,000             | \$155,000 | \$2,000  | \$8,200  | \$198,000 | \$430,000              | \$9,500   | \$117,500 |  |
| 60+              | \$89,500             | \$344,700 | \$12,000 | \$60,000 | \$424,000 | \$778,000              | \$11,000  | \$384,400 |  |

**Source:** Zaw, Khaing, Jhumpa Bhattachayra, Anne Price, Darrick Hamilton and William Darity, Jr. *Women, Race and Wealth* Samuel DuBois Cook Center for Social Equity and the Insight Center for Community Economic Development 2017.

## MATIONAL ECONOMIC EDUCATION DELEGATION