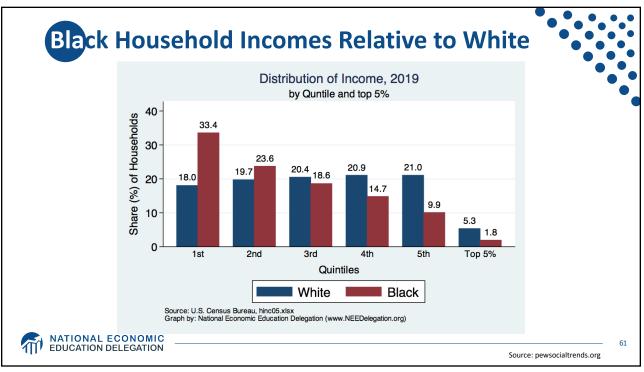

| \$-20,500 | \$97,000               | \$0       | \$7,500   |  |
| 40-49            | \$22,501             | \$60,000  | \$1,000  | \$3,006  | \$12,000  | \$195,000              | \$6,000   | \$25,000  |  |
| 50-59            | \$38,000             | \$155,000 | \$2,000  | \$8,200  | \$198,000 | \$430,000              | \$9,500   | \$117,500 |  |
| 60+              | \$89,500             | \$344,700 | \$12,000 | \$60,000 | \$424,000 | \$778,000              | \$11,000  | \$384,400 |  |

**Source:** Zaw, Khaing, Jhumpa Bhattachayra, Anne Price, Darrick Hamilton and William Darity, Jr. *Women, Race and Wealth* Samuel DuBois Cook Center for Social Equity and the Insight Center for Community Economic Development 2017.

## MATIONAL ECONOMIC EDUCATION DELEGATION