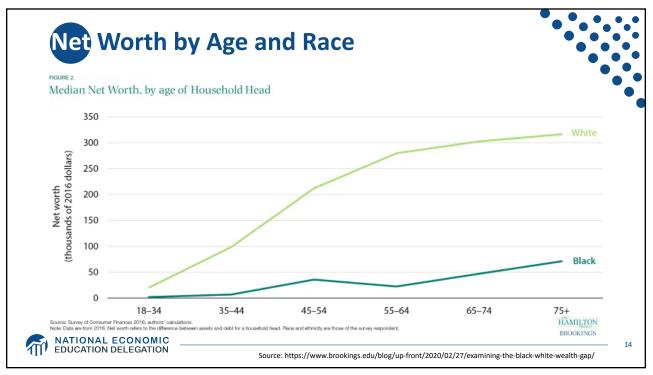

| Family Structure |                      |           |          |          |           |                        |           |           |  |
|------------------|----------------------|-----------|----------|----------|-----------|------------------------|-----------|-----------|--|
|                  | No Bachelor's Degree |           |          |          |           | With Bachelor's Degree |           |           |  |
|                  | MARRIED              |           | SINGLE   |          | MARRIED   |                        | SINGLE    |           |  |
| AGE              | BLACK                | WHITE     | BLACK    | WHITE    | BLACK     | WHITE                  | BLACK     | WHITE     |  |
| 20-29            |