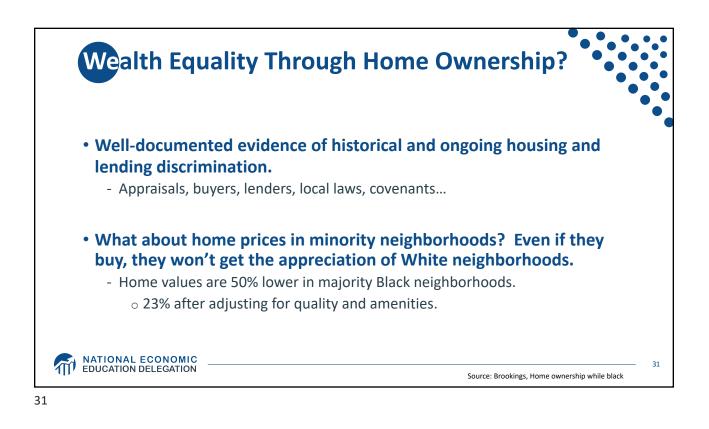

| Family Structure |                      |           |          |          |           |                        |           |           |  |
|------------------|----------------------|-----------|----------|----------|-----------|------------------------|-----------|-----------|--|
|                  | No Bachelor's Degree |           |          |          |           | With Bachelor's Degree |           |           |  |
|                  | MARRIED              |           | SINGLE   |          | MARRIED   |                        | SINGLE    |           |  |
| AGE              | BLACK                | WHITE     | BLACK    | WHITE    | BLACK     | WHITE                  | BLACK     | WHITE     |  |
| 20-29            | \$4,000              | \$13,000  | \$0      | \$2,000  | \$7,700   | \$18,700               | \$-11,000 | \$3,400   |  |
| 30-39            | \$12,000             | \$33,450  | \$0      | \$0      | \$-20,500 | \$97,000               | \$0       | \$7,500   |  |
| 40-49            | \$22,501             | \$60,000  | \$1,000  | \$3,006  | \$12,000  | \$195,000              | \$6,000   | \$25,000  |  |
| 50-59            | \$38,000             | \$155,000 | \$2,000  | \$8,200  | \$198,000 | \$430,000              | \$9,500   | \$117,500 |  |
| 60+              | \$89,500             | \$344,700 | \$12,000 | \$60,000 | \$424,000 | \$778,000              | \$11,000  | \$384,400 |  |