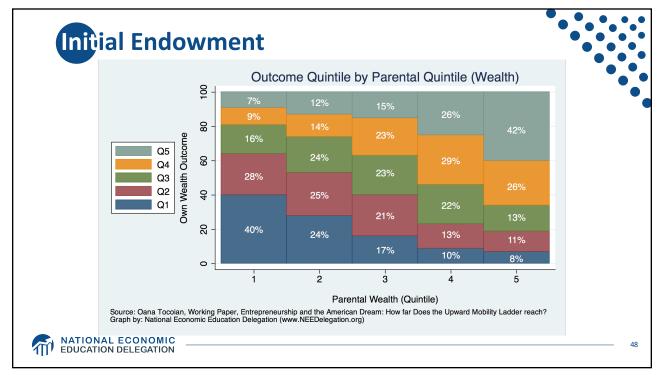

3,450  | \$0      | \$0      | \$-20,500 | \$97,000               | \$0       | \$7,500   |  |
| 40-49            | \$22,501             | \$60,000  | \$1,000  | \$3,006  | \$12,000  | \$195,000              | \$6,000   | \$25,000  |  |
| 50-59            | \$38,000             | \$155,000 | \$2,000  | \$8,200  | \$198,000 | \$430,000              | \$9,500   | \$117,500 |  |
| 60+              | \$89,500             | \$344,700 | \$12,000 | \$60,000 | \$424,000 | \$778,000              | \$11,000  | \$384,400 |  |

**Source:** Zaw, Khaing, Jhumpa Bhattachayra, Anne Price, Darrick Hamilton and William Darity, Jr. *Women, Race and Wealth* Samuel DuBois Cook Center for Social Equity and the Insight Center for Community Economic Development 2017.

## MATIONAL ECONOMIC EDUCATION DELEGATION