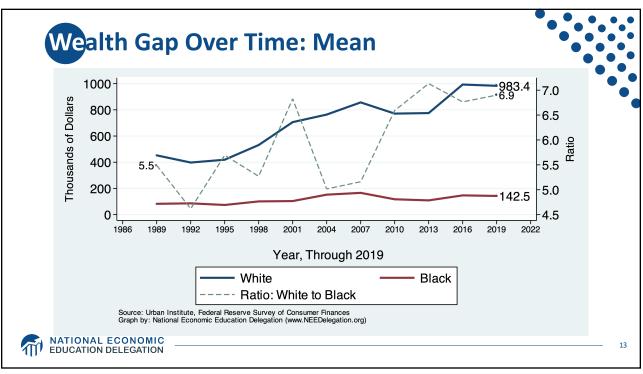

| Family Structure |                      |           |          |          |           |                        |           |           |  |
|------------------|----------------------|-----------|----------|----------|-----------|------------------------|-----------|-----------|--|
|                  | No Bachelor's Degree |           |          |          |           | With Bachelor's Degree |           |           |  |
|                  | MARRIED              |           | SINGLE   |          | MARRIED   |                        | SINGLE    |           |  |
| AGE              | BLACK                | WHITE     | BLACK    | WHITE    | BLACK     | WHITE                  | BLACK     | WHITE     |  |
| 20-29