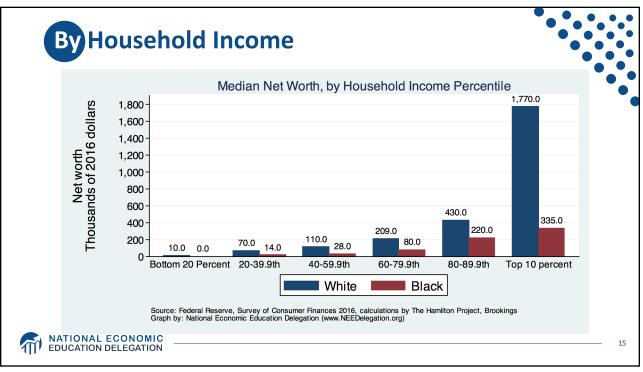

| Family Structure |                      |           |          |          |           |                        |           |           |  |
|------------------|----------------------|-----------|----------|----------|-----------|------------------------|-----------|-----------|--|
|                  | No Bachelor's Degree |           |          |          |           | With Bachelor's Degree |           |           |  |
|                  | MARRIED              |           | SINGLE   |          | MARRIED   |                        | SINGLE    |           |  |
| AGE              | BLACK                | WHITE     | BLACK    | WHITE    | BLACK     | WHITE                  | BLACK     | WHITE     |  |
| 20-29            | \