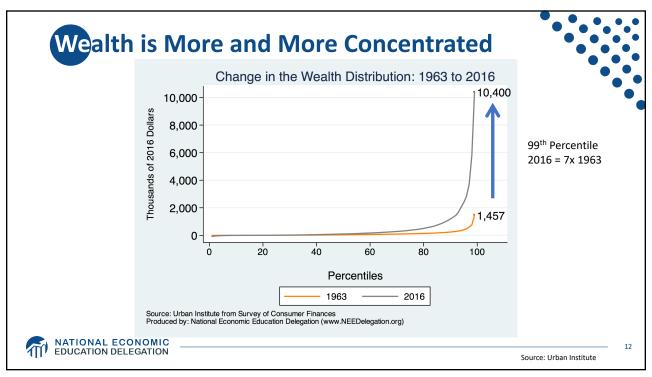

| Family Structure |                      |           |          |          |           |                        |           |           |  |
|------------------|----------------------|-----------|----------|----------|-----------|------------------------|-----------|-----------|--|
|                  | No Bachelor's Degree |           |          |          |           | With Bachelor's Degree |           |           |  |
|                  | MARRIED              |           | SINGLE   |          | MARRIED   |                        | SINGLE    |           |  |
| AGE              | BLACK                | WHITE     | BLACK    | WHITE    | BLACK     | WHITE                  | BLACK     | WHITE     |  |
| 20-29