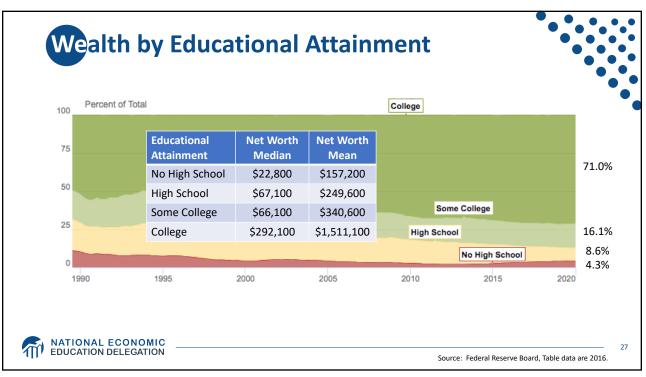

| Family Structure |                      |           |          |          |           |                        |           |           |  |
|------------------|----------------------|-----------|----------|----------|-----------|------------------------|-----------|-----------|--|
|                  | No Bachelor's Degree |           |          |          |           | With Bachelor's Degree |           |           |  |
|                  | MARRIED              |           | SINGLE   |          | MARRIED   |                        | SINGLE    |           |  |
| AGE              | BLACK                | WHITE     | BLACK    | WHITE    | BLACK     | WHITE                  | BLACK     | WHITE     |  |
| 20-29            | \$4,000              | \$13