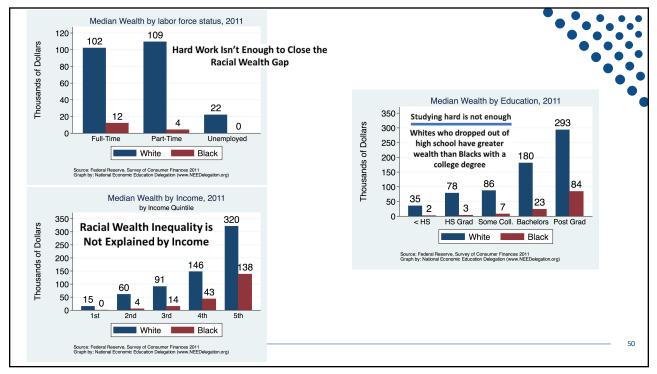

0  | \$0      | \$0      | \$-20,500 | \$97,000               | \$0       | \$7,500   |  |
| 40-49            | \$22,501             | \$60,000  | \$1,000  | \$3,006  | \$12,000  | \$195,000              | \$6,000   | \$25,000  |  |
| 50-59            | \$38,000             | \$155,000 | \$2,000  | \$8,200  | \$198,000 | \$430,000              | \$9,500   | \$117,500 |  |
| 60+              | \$89,500             | \$344,700 | \$12,000 | \$60,000 | \$424,000 | \$778,000              | \$11,000  | \$384,400 |  |

**Source:** Zaw, Khaing, Jhumpa Bhattachayra, Anne Price, Darrick Hamilton and William Darity, Jr. *Women, Race and Wealth* Samuel DuBois Cook Center for Social Equity and the Insight Center for Community Economic Development 2017.

## MATIONAL ECONOMIC EDUCATION DELEGATION