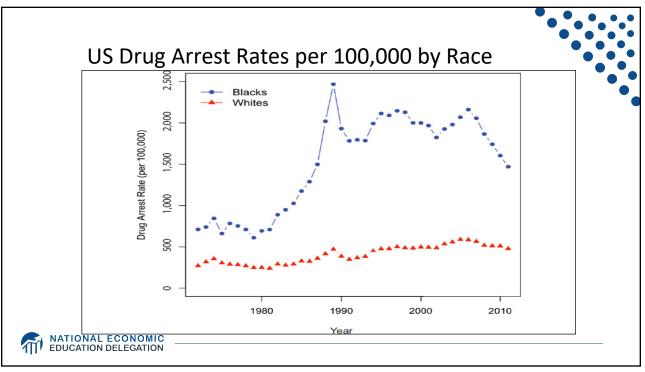

$-20,500 | \$97,000               | \$0       | \$7,500   |  |
| 40-49            | \$22,501             | \$60,000  | \$1,000  | \$3,006  | \$12,000  | \$195,000              | \$6,000   | \$25,000  |  |
| 50-59            | \$38,000             | \$155,000 | \$2,000  | \$8,200  | \$198,000 | \$430,000              | \$9,500   | \$117,500 |  |
| 60+              | \$89,500             | \$344,700 | \$12,000 | \$60,000 | \$424,000 | \$778,000              | \$11,000  | \$384,400 |  |

**Source:** Zaw, Khaing, Jhumpa Bhattachayra, Anne Price, Darrick Hamilton and William Darity, Jr. *Women, Race and Wealth* Samuel DuBois Cook Center for Social Equity and the Insight Center for Community Economic Development 2017.

## MATIONAL ECONOMIC EDUCATION DELEGATION