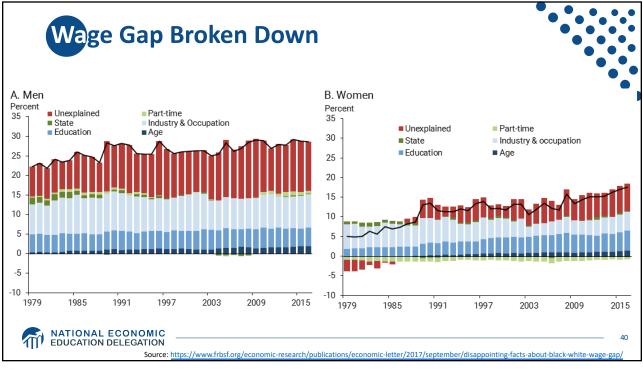

| Family Structure |                      |           |          |          |           |                        |           |           |  |
|------------------|----------------------|-----------|----------|----------|-----------|------------------------|-----------|-----------|--|
|                  | No Bachelor's Degree |           |          |          |           | With Bachelor's Degree |           |           |  |
|                  | MARRIED              |           | SINGLE   |          | MARRIED   |                        | SINGLE    |           |  |
| AGE              | BLACK                | WHITE     | BLACK    | WHITE    | BLACK     | WHITE                  | BLACK     | WHITE     |  |
| 20-29            | \$4,000              | \$13,000  | \$0      | \$2,000  |