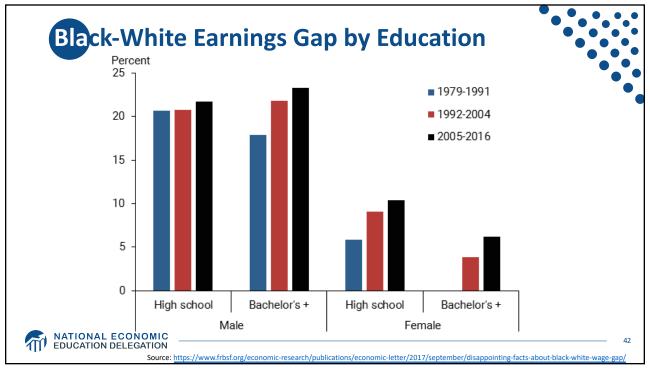

| Family Structure |                      |           |          |          |           |                        |           |           |  |
|------------------|----------------------|-----------|----------|----------|-----------|------------------------|-----------|-----------|--|
|                  | No Bachelor's Degree |           |          |          |           | With Bachelor's Degree |           |           |  |
|                  | MARRIED              |           | SINGLE   |          | MARRIED   |                        | SINGLE    |           |  |
| AGE              | BLACK                | WHITE     | BLACK    | WHITE    | BLACK     | WHITE                  | BLACK     | WHITE     |  |
| 20-29            | \$4,000              | \$13,000  | \$0      | \$2,000  | \$7,