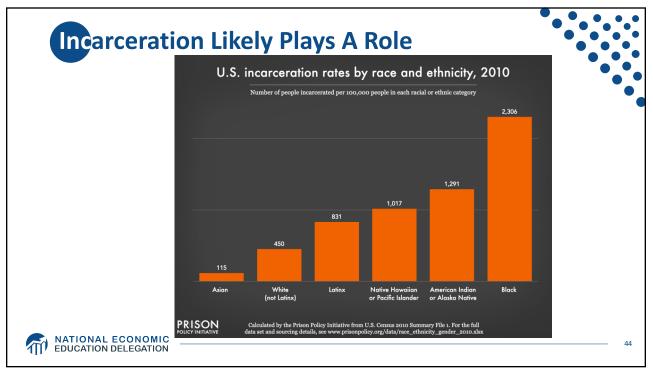

| Family Structure |                      |           |          |          |           |                        |           |           |  |
|------------------|----------------------|-----------|----------|----------|-----------|------------------------|-----------|-----------|--|
|                  | No Bachelor's Degree |           |          |          |           | With Bachelor's Degree |           |           |  |
|                  | MARRIED              |           | SINGLE   |          | MARRIED   |                        | SINGLE    |           |  |
| AGE              | BLACK                | WHITE     | BLACK    | WHITE    | BLACK     | WHITE                  | BLACK     | WHITE     |  |
| 20-29            | \$4,000              | \$13,000  | \$0      | \$2,000  | \$7,700