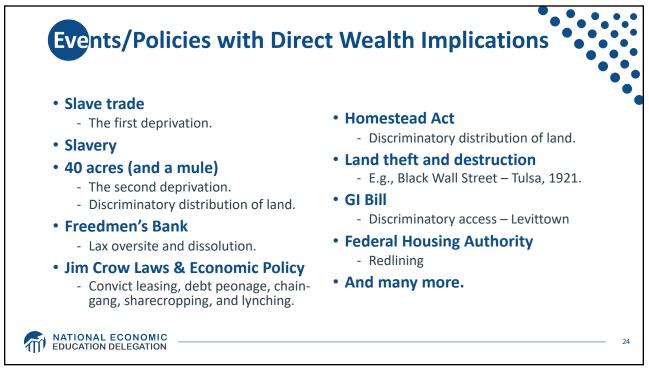

| Family Structure |                      |           |          |          |           |                        |           |           |  |
|------------------|----------------------|-----------|----------|----------|-----------|------------------------|-----------|-----------|--|
|                  | No Bachelor's Degree |           |          |          |           | With Bachelor's Degree |           |           |  |
|                  | MARRIED              |           | SINGLE   |          | MARRIED   |                        | SINGLE    |           |  |
| AGE              | BLACK                | WHITE     | BLACK    | WHITE    | BLACK     | WHITE                  | BLACK     | WHITE     |  |
| 20-29            | \$4,000