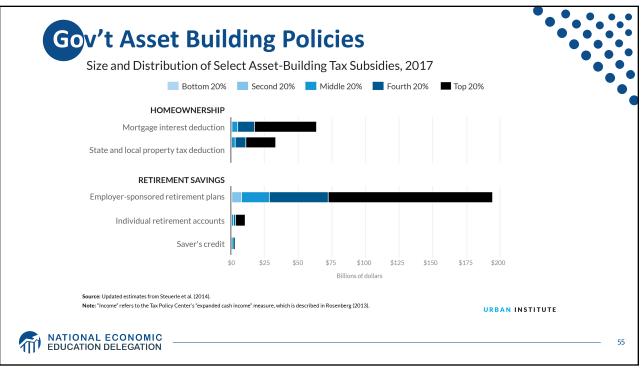

| \$0      | \$-20,500 | \$97,000               | \$0       | \$7,500   |  |
| 40-49            | \$22,501             | \$60,000  | \$1,000  | \$3,006  | \$12,000  | \$195,000              | \$6,000   | \$25,000  |  |
| 50-59            | \$38,000             | \$155,000 | \$2,000  | \$8,200  | \$198,000 | \$430,000              | \$9,500   | \$117,500 |  |
| 60+              | \$89,500             | \$344,700 | \$12,000 | \$60,000 | \$424,000 | \$778,000              | \$11,000  | \$384,400 |  |

**Source:** Zaw, Khaing, Jhumpa Bhattachayra, Anne Price, Darrick Hamilton and William Darity, Jr. *Women, Race and Wealth* Samuel DuBois Cook Center for Social Equity and the Insight Center for Community Economic Development 2017.

## MATIONAL ECONOMIC EDUCATION DELEGATION