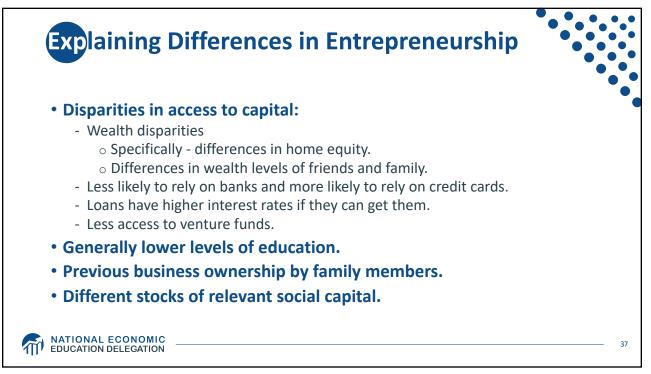

| Family Structure |                      |           |          |          |           |                        |           |           |  |
|------------------|----------------------|-----------|----------|----------|-----------|------------------------|-----------|-----------|--|
|                  | No Bachelor's Degree |           |          |          |           | With Bachelor's Degree |           |           |  |
|                  | MARRIED              |           | SINGLE   |          | MARRIED   |                        | SINGLE    |           |  |
| AGE              | BLACK                | WHITE     | BLACK    | WHITE    | BLACK     | WHITE                  | BLACK     | WHITE     |  |
| 20-29            | \$4,000              | \$13,000  | \$0      | \$2