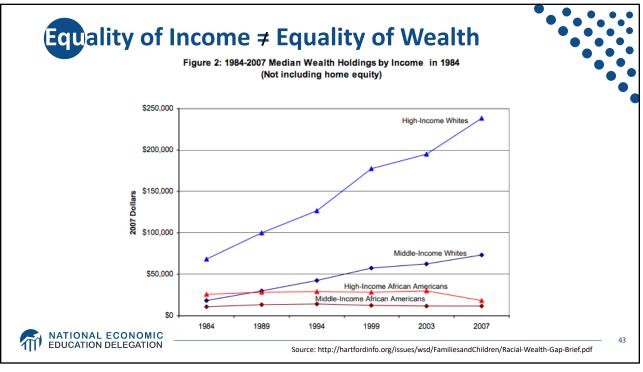

| Family Structure |                      |           |          |          |           |                        |           |           |  |
|------------------|----------------------|-----------|----------|----------|-----------|------------------------|-----------|-----------|--|
|                  | No Bachelor's Degree |           |          |          |           | With Bachelor's Degree |           |           |  |
|                  | MARRIED              |           | SINGLE   |          | MARRIED   |                        | SINGLE    |           |  |
| AGE              | BLACK                | WHITE     | BLACK    | WHITE    | BLACK     | WHITE                  | BLACK     | WHITE     |  |
| 20-29            | \$4,000              | \$13,000  | \$0      | \$2,000  | \$7,70