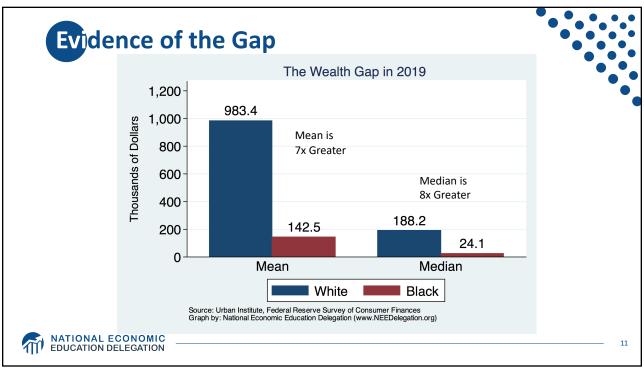

| Family Structure |                      |           |          |          |           |                        |           |           |  |
|------------------|----------------------|-----------|----------|----------|-----------|------------------------|-----------|-----------|--|
|                  | No Bachelor's Degree |           |          |          |           | With Bachelor's Degree |           |           |  |
|                  | MARRIED              |           | SINGLE   |          | MARRIED   |                        | SINGLE    |           |  |
| AGE              | BLACK                | WHITE     | BLACK    | WHITE    | BLACK     | WHITE                  | BLACK     | WHITE     |  |
| 20-29