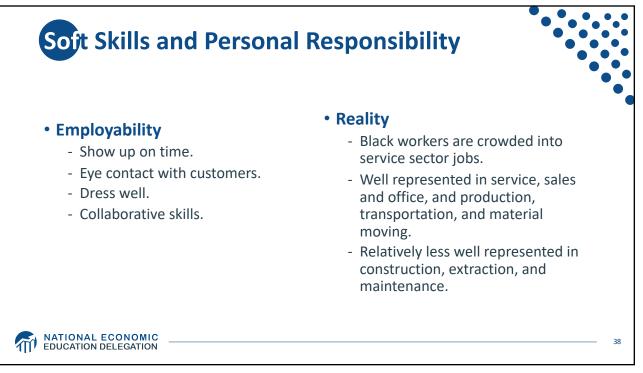

| Family Structure |                      |           |          |          |           |                        |           |           |  |
|------------------|----------------------|-----------|----------|----------|-----------|------------------------|-----------|-----------|--|
|                  | No Bachelor's Degree |           |          |          |           | With Bachelor's Degree |           |           |  |
|                  | MARRIED              |           | SINGLE   |          | MARRIED   |                        | SINGLE    |           |  |
| AGE              | BLACK                | WHITE     | BLACK    | WHITE    | BLACK     | WHITE                  | BLACK     | WHITE     |  |
| 20-29            | \$4,000              | \$13,000  | \$0      | \$2,000