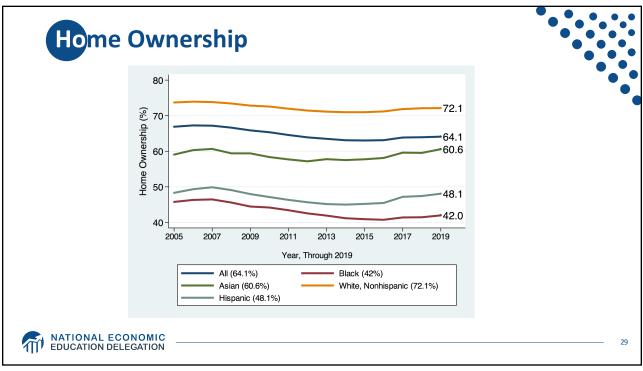

| Family Structure |                      |           |          |          |           |                        |           |           |  |
|------------------|----------------------|-----------|----------|----------|-----------|------------------------|-----------|-----------|--|
|                  | No Bachelor's Degree |           |          |          |           | With Bachelor's Degree |           |           |  |
|                  | MARRIED              |           | SINGLE   |          | MARRIED   |                        | SINGLE    |           |  |
| AGE              | BLACK                | WHITE     | BLACK    | WHITE    | BLACK     | WHITE                  | BLACK     | WHITE     |  |
| 20-29            | \$4,000              | \$13,000  | \$0      | \$2,000  | \$7,700   | \$18,700               | \$-11,000 | \$3,400   |  |
| 30-39            | \$12,000             | \$33,450  | \$0      | \$0      | \$-20,500 | \$97,000               | \$0       | \$7,500   |  |
| 40-49            | \$22,501             | \$60,000  | \$1,000  | \$3,006  | \$12,000  | \$195,000              | \$6,000   | \$25,000  |  |
| 50-59            | \$38,000             | \$155,000 | \$2,000  | \$8,200  | \$198,000 | \$430,000              | \$9,500   | \$117,500 |  |
| 60+              | \$89,500             | \$344,700 | \$12,000 | \$60,000 | \$424,000 | \$778,000              | \$11,000  | \$384,400 |  |