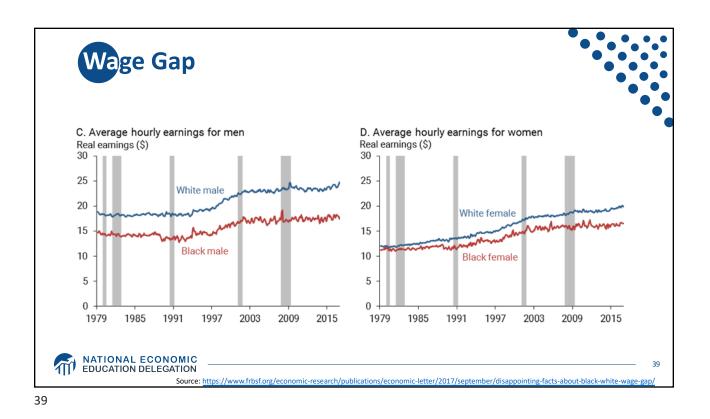

| Family Structure |                      |           |          |          |           |                        |           |           |  |
|------------------|----------------------|-----------|----------|----------|-----------|------------------------|-----------|-----------|--|
|                  | No Bachelor's Degree |           |          |          |           | With Bachelor's Degree |           |           |  |
|                  | MARRIED              |           | SINGLE   |          | MARRIED   |                        | SINGLE    |           |  |
| AGE              | BLACK                | WHITE     | BLACK    | WHITE    | BLACK     | WHITE                  | BLACK     | WHITE     |  |
| 20-29            | \$4,000              | \$13,000  | \$0      | \$2,000