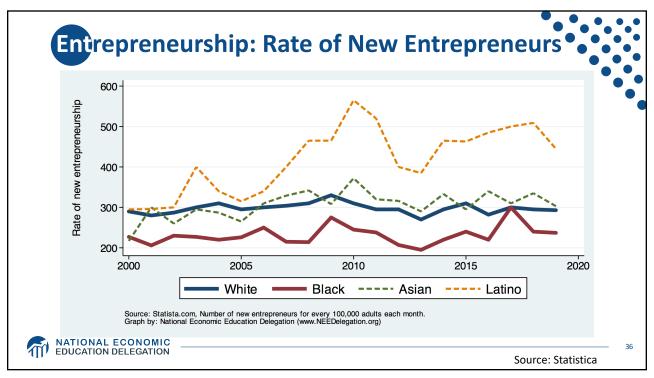

| Family Structure |                      |           |          |          |           |                        |           |           |  |
|------------------|----------------------|-----------|----------|----------|-----------|------------------------|-----------|-----------|--|
|                  | No Bachelor's Degree |           |          |          |           | With Bachelor's Degree |           |           |  |
|                  | MARRIED              |           | SINGLE   |          | MARRIED   |                        | SINGLE    |           |  |
| AGE              | BLACK                | WHITE     | BLACK    | WHITE    | BLACK     | WHITE                  | BLACK     | WHITE     |  |
| 20-29            | \$4,000              | \$13,000  | \$0      | \$2,000  | \$7,700   | \$18,700               | \$-11,000 | \$3,400   |  |
| 30-39            | \$12,000             | \$33,450  | \$0      | \$0      | \$-20,500 | \$97,000               | \$0       | \$7,500   |  |
| 40-49            | \$22,501             | \$60,000  | \$1,000  | \$3,006  | \$12,000  | \$195,000              | \$6,000   | \$25,000  |  |
| 50-59            | \$38,000             | \$155,000 | \$2,000  | \$8,200  | \$198,000 | \$430,000              | \$9,500   | \$117,500 |  |
| 60+              | \$89,500             | \$344,700 | \$12,000 | \$60,000 | \$424,000 | \$778,000              | \$11,000  | \$384,400 |  |