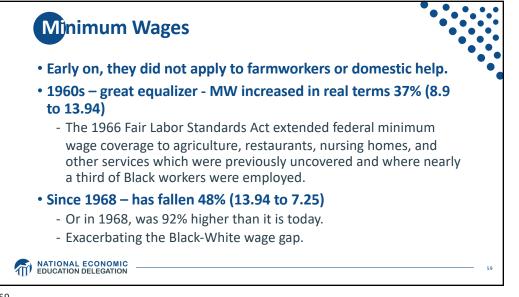

a                                     | 32                                               | 121                                                      | 21                                               | 17.4                                      |                                                                                                         |
| All 11 States                                | 38                                               | 135                                                      | 35                                               | 25.9                                      |                                                                                                         |