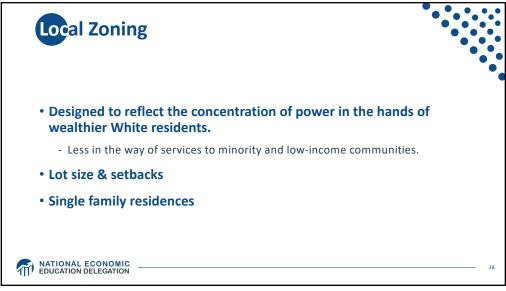

|
| Virginia                                     | 32                                               | 121                                                      | 21                                               | 17.4                                      |                                                                                                         |
| All 11 States                                | 38                                               | 135                                                      | 35                                               | 25.9                                      |                                                                                                         |