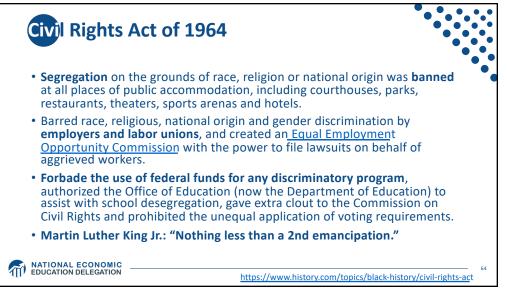

| 32                                               | 121                                                      | 21                                               | 17.4                                      |                                                                                                         |
| All 11 States                                | 38                                               | 135                                                      | 35                                               | 25.9                                      |                                                                                                         |