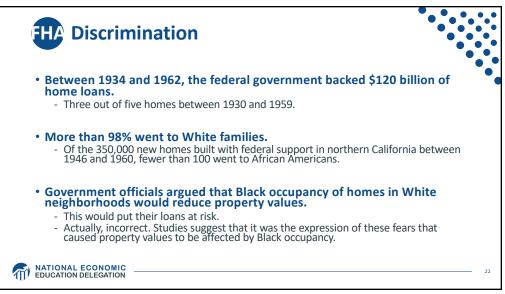

|
| Virginia                                     | 32                                               | 121                                                      | 21                                               | 17.4                                      |                                                                                                         |
| All 11 States                                | 38                                               | 135                                                      | 35                                               | 25.9                                      |                                                                                                         |