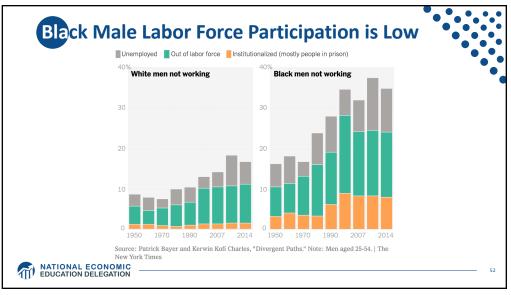

|
| Virginia                                     | 32                                               | 121                                                      | 21                                               | 17.4                                      |                                                                                                         |
| All 11 States                                | 38                                               | 135                                                      | 35                                               | 25.9                                      |                                                                                                         |