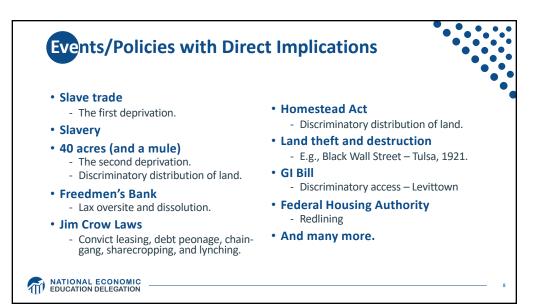

| The Fraction of Whites' Incomes from Slavery |                                                  |                                                          |                                                  |                                           |                                                                                                         |
|----------------------------------------------|--------------------------------------------------|----------------------------------------------------------|--------------------------------------------------|-------------------------------------------|---------------------------------------------------------------------------------------------------------|
| State                                        | Percent of the<br>Population That<br>Were Slaves | Per Capita<br>Earnings of Free<br>Whites (in<br>dollars) | Slave Earnings<br>per Free White<br>(in dollars) | Fraction of<br>Earnings Due to<br>Slavery |                                                                                                         |
| Alabama                                      | 45                                               | 120                                                      | 50                                               | 41.7                                      |                                                                                                         |
| South Carolina                               | 57                                               | 159                                                      | 57                                               | 35.8                                      | Entire U.S. economy<br>benefitted from<br>cheap cotton.<br>New York's share of<br>cotton revenue: ~40%. |
| Florida                                      | 44                                               | 143                                                      | 48                                               | 33.6                                      |                                                                                                         |
| Georgia                                      | 44                                               | 136                                                      | 40                                               | 29.4                                      |                                                                                                         |
| Mississippi                                  | 55                                               | 253                                                      | 74                                               | 29.2                                      |                                                                                                         |
| Louisiana                                    | 47                                               | 229                                                      | 54                                               | 23.6                                      |                                                                                                         |
| Texas                                        | 30                                               | 134                                                      | 26                                               | 19.4                                      |                                                                                                         |
| Seven Cotton States                          | 46                                               | 163                                                      | 50                                               | 30.6                                      |                                                                                                         |
| North Carolina                               | 33                                               | 108                                                      | 21                                               | 19.4                                      |                                                                                                         |
| Tennessee                                    | 25                                               | 93                                                       | 17                                               | 18.3                                      |                                                                                                         |
| Arkansas                                     | 26                                               | 121                                                      | 21                                               | 17.4                                      |                                                                                                         |
| Virginia                                     | 32                                               | 121                                                      | 21                                               | 17.4                                      |                                                                                                         |
| All 11 States                                | 38                                               | 135                                                      | 35                                               | 25.9                                      |                                                                                                         |