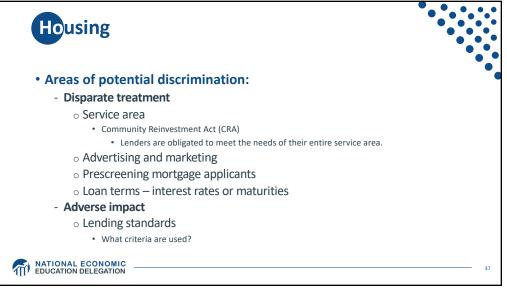

|
| Virginia                                     | 32                                               | 121                                                      | 21                                               | 17.4                                      |                                                                                                         |
| All 11 States                                | 38                                               | 135                                                      | 35                                               | 25.9                                      |                                                                                                         |