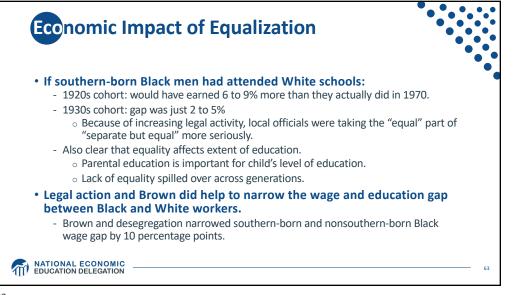

| 32                                               | 121                                                      | 21                                               | 17.4                                      |                                                                                                         |
| All 11 States                                | 38                                               | 135                                                      | 35                                               | 25.9                                      |                                                                                                         |