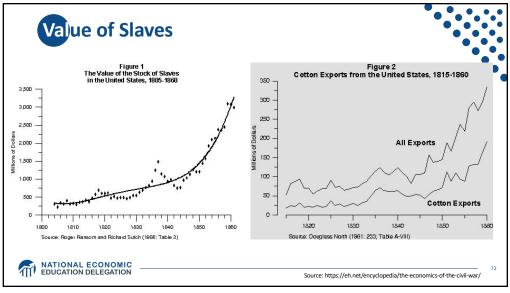

| The Fraction of Whites' Incomes from Slavery |                                                  |                                                          |                                                  |                                           |                                                                                                         |
|----------------------------------------------|--------------------------------------------------|----------------------------------------------------------|--------------------------------------------------|-------------------------------------------|---------------------------------------------------------------------------------------------------------|
| State                                        | Percent of the<br>Population That<br>Were Slaves | Per Capita<br>Earnings of Free<br>Whites (in<br>dollars) | Slave Earnings<br>per Free White<br>(in dollars) | Fraction of<br>Earnings Due to<br>Slavery |                                                                                                         |
| Alabama                                      | 45                                               | 120                                                      | 50                                               | 41.7                                      |                                                                                                         |
| South Carolina                               | 57                                               | 159                                                      | 57                                               | 35.8                                      | Entire U.S. economy<br>benefitted from<br>cheap cotton.<br>New York's share of<br>cotton revenue: ~40%. |
| Florida                                      | 44                                               | 143                                                      | 48                                               | 33.6                                      |                                                                                                         |
| Georgia                                      | 44                                               | 136                                                      | 40                                               | 29.4                                      |                                                                                                         |
| Mississippi                                  | 55                                               | 253                                                      | 74                                               | 29.2                                      |                                                                                                         |
| Louisiana                                    | 47                                               | 229                                                      | 54                                               | 23.6                                      |                                                                                                         |
| Texas                                        | 30                                               | 134                                                      | 26                                               | 19.4                                      |                                                                                                         |
| Seven Cotton States                          | 46                                               | 163                                                      | 50                                               | 30.6                                      |                                                                                                         |
| North Carolina                               | 33                                               | 108                                                      | 21                                               | 19.4                                      |                                                                                                         |
| Tennessee                                    | 25                                               | 93                                                       | 17                                               | 18.3                                      |                                                                                                         |
| Arkansas                                     | 26                                               | 121                                                      | 21                                               | 17.4                                      |                                                                                                         |
| Virginia                                     | 32                                               | 121                                                      | 21                                               | 17.4                                      |                                                                                                         |
| All 11 States                                | 38                                               | 135                                                      | 35                                               | 25.9                                      |                                                                                                         |