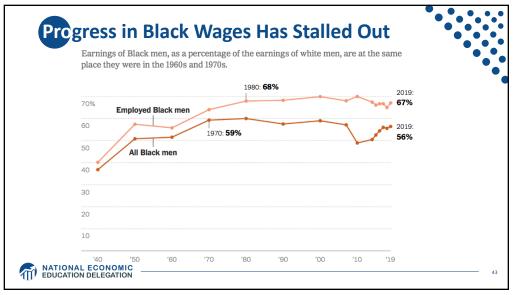

|
| Virginia                                     | 32                                               | 121                                                      | 21                                               | 17.4                                      |                                                                                                         |
| All 11 States                                | 38                                               | 135                                                      | 35                                               | 25.9                                      |                                                                                                         |