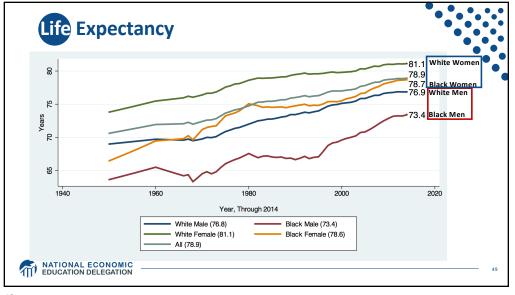

|
| Virginia                                     | 32                                               | 121                                                      | 21                                               | 17.4                                      |                                                                                                         |
| All 11 States                                | 38                                               | 135                                                      | 35                                               | 25.9                                      |                                                                                                         |