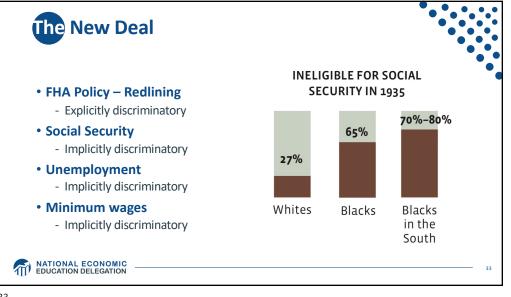

|
| Virginia                                     | 32                                               | 121                                                      | 21                                               | 17.4                                      |                                                                                                         |
| All 11 States                                | 38                                               | 135                                                      | 35                                               | 25.9                                      |                                                                                                         |