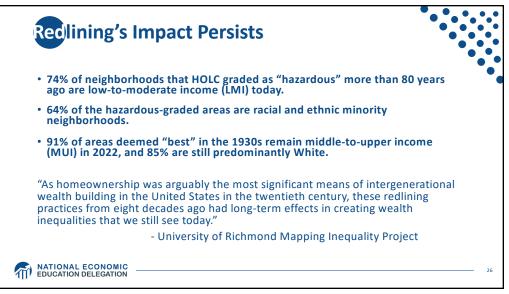

|
| Virginia                                     | 32                                               | 121                                                      | 21                                               | 17.4                                      |                                                                                                         |
| All 11 States                                | 38                                               | 135                                                      | 35                                               | 25.9                                      |                                                                                                         |