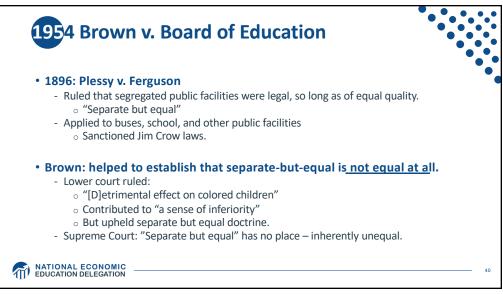

|
| Virginia                                     | 32                                               | 121                                                      | 21                                               | 17.4                                      |                                                                                                         |
| All 11 States                                | 38                                               | 135                                                      | 35                                               | 25.9                                      |                                                                                                         |