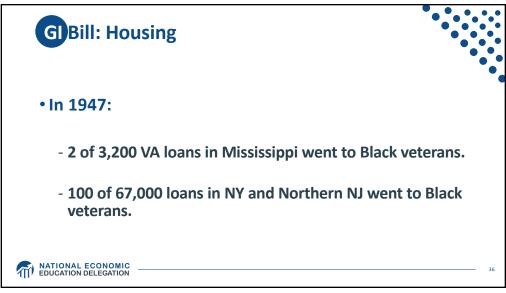

|
| Virginia                                     | 32                                               | 121                                                      | 21                                               | 17.4                                      |                                                                                                         |
| All 11 States                                | 38                                               | 135                                                      | 35                                               | 25.9                                      |                                                                                                         |