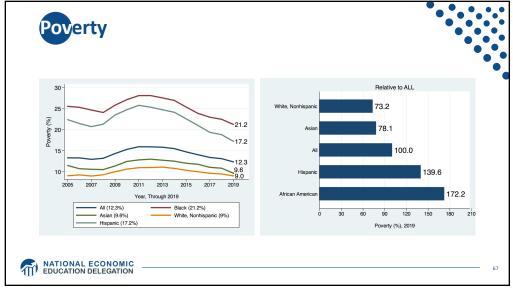

| 32                                               | 121                                                      | 21                                               | 17.4                                      |                                                                                                         |
| All 11 States                                | 38                                               | 135                                                      | 35                                               | 25.9                                      |                                                                                                         |