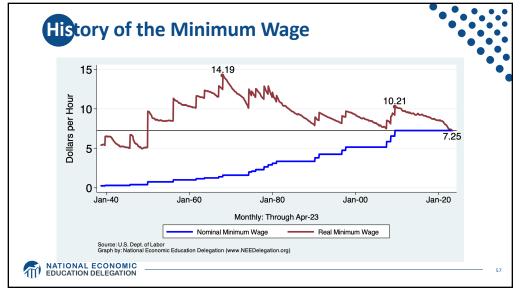

ginia                                     | 32                                               | 121                                                      | 21                                               | 17.4                                      |                                                                                                         |
| All 11 States                                | 38                                               | 135                                                      | 35                                               | 25.9                                      |                                                                                                         |