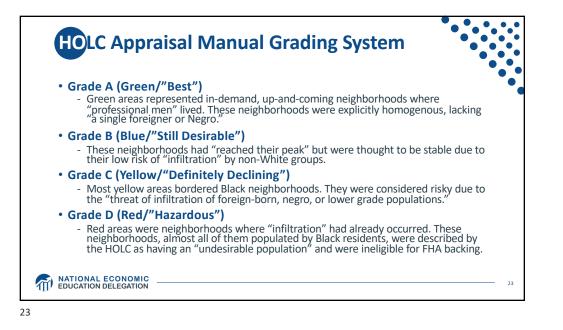

|
| Virginia                                     | 32                                               | 121                                                      | 21                                               | 17.4                                      |                                                                                                         |
| All 11 States                                | 38                                               | 135                                                      | 35                                               | 25.9                                      |                                                                                                         |