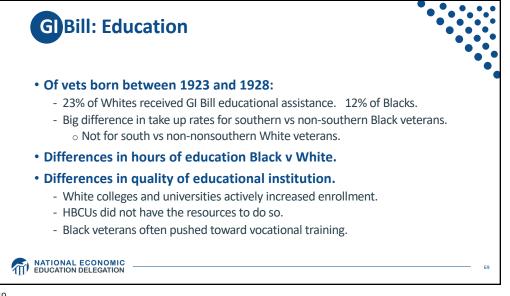

| 32                                               | 121                                                      | 21                                               | 17.4                                      |                                                                                                         |
| All 11 States                                | 38                                               | 135                                                      | 35                                               | 25.9                                      |                                                                                                         |