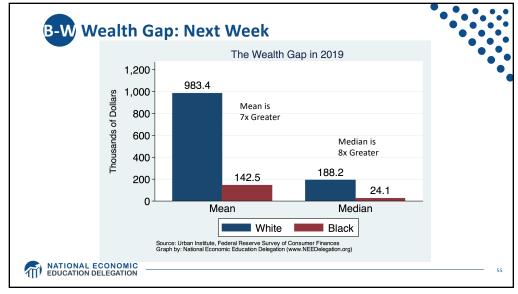

Virginia                                     | 32                                               | 121                                                      | 21                                               | 17.4                                      |                                                                                                         |
| All 11 States                                | 38                                               | 135                                                      | 35                                               | 25.9                                      |                                                                                                         |