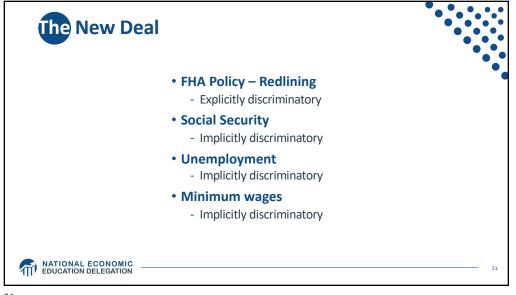

|
| Virginia                                     | 32                                               | 121                                                      | 21                                               | 17.4                                      |                                                                                                         |
| All 11 States                                | 38                                               | 135                                                      | 35                                               | 25.9                                      |                                                                                                         |