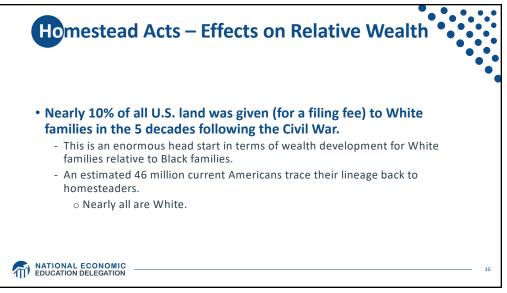

|
| Virginia                                     | 32                                               | 121                                                      | 21                                               | 17.4                                      |                                                                                                         |
| All 11 States                                | 38                                               | 135                                                      | 35                                               | 25.9                                      |                                                                                                         |