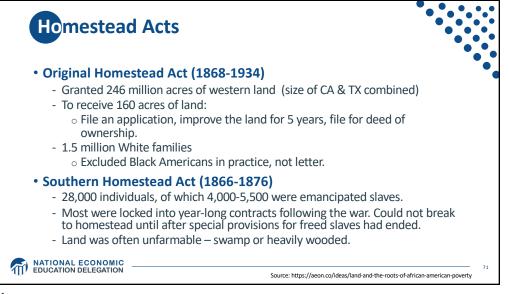

| The Fraction of Whites' Incomes from Slavery |                                                  |                                                          |                                                  |                                           |                                                                                                         |
|----------------------------------------------|--------------------------------------------------|----------------------------------------------------------|--------------------------------------------------|-------------------------------------------|---------------------------------------------------------------------------------------------------------|
| State                                        | Percent of the<br>Population That<br>Were Slaves | Per Capita<br>Earnings of Free<br>Whites (in<br>dollars) | Slave Earnings<br>per Free White<br>(in dollars) | Fraction of<br>Earnings Due to<br>Slavery |                                                                                                         |
| Alabama                                      | 45                                               | 120                                                      | 50                                               | 41.7                                      |                                                                                                         |
| South Carolina                               | 57                                               | 159                                                      | 57                                               | 35.8                                      | Entire U.S. economy<br>benefitted from<br>cheap cotton.<br>New York's share of<br>cotton revenue: ~40%. |
| Florida                                      | 44                                               | 143                                                      | 48                                               | 33.6                                      |                                                                                                         |
| Georgia                                      | 44                                               | 136                                                      | 40                                               | 29.4                                      |                                                                                                         |
| Mississippi                                  | 55                                               | 253                                                      | 74                                               | 29.2                                      |                                                                                                         |
| Louisiana                                    | 47                                               | 229                                                      | 54                                               | 23.6                                      |                                                                                                         |
| Texas                                        | 30                                               | 134                                                      | 26                                               | 19.4                                      |                                                                                                         |
| Seven Cotton States                          | 46                                               | 163                                                      | 50                                               | 30.6                                      |                                                                                                         |
| North Carolina                               | 33                                               | 108                                                      | 21                                               | 19.4                                      |                                                                                                         |
| Tennessee                                    | 25                                               | 93                                                       | 17                                               | 18.3                                      |                                                                                                         |
| Arkansas                                     | 26                                               | 121                                                      | 21                                               | 17.4                                      |                                                                                                         |
| Virginia                                     | 32                                               | 121                                                      | 21                                               | 17.4                                      |                                                                                                         |
| All 11 States                                | 38                                               | 135                                                      | 35                                               | 25.9                                      |                                                                                                         |