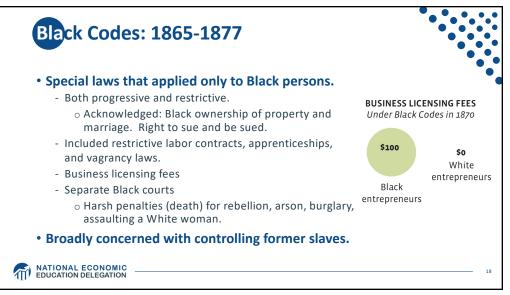

|
| Virginia                                     | 32                                               | 121                                                      | 21                                               | 17.4                                      |                                                                                                         |
| All 11 States                                | 38                                               | 135                                                      | 35                                               | 25.9                                      |                                                                                                         |