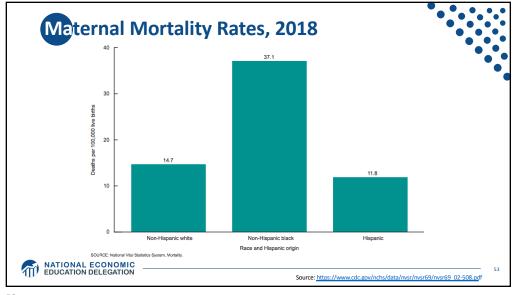

|
| Virginia                                     | 32                                               | 121                                                      | 21                                               | 17.4                                      |                                                                                                         |
| All 11 States                                | 38                                               | 135                                                      | 35                                               | 25.9                                      |                                                                                                         |