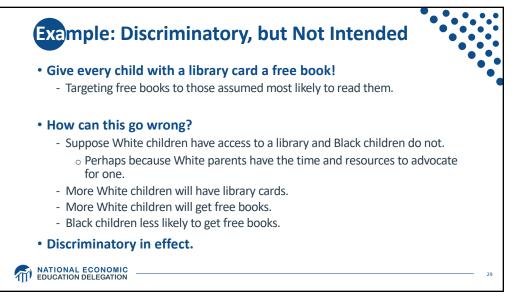

|
| Virginia                                     | 32                                               | 121                                                      | 21                                               | 17.4                                      |                                                                                                         |
| All 11 States                                | 38                                               | 135                                                      | 35                                               | 25.9                                      |                                                                                                         |