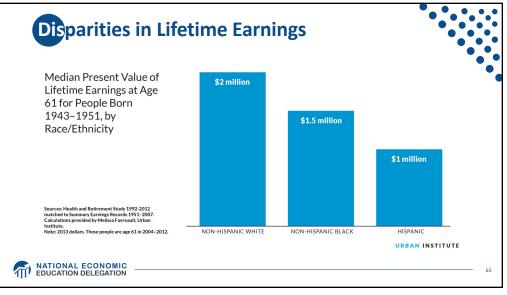

| 32                                               | 121                                                      | 21                                               | 17.4                                      |                                                                                                         |
| All 11 States                                | 38                                               | 135                                                      | 35                                               | 25.9                                      |                                                                                                         |