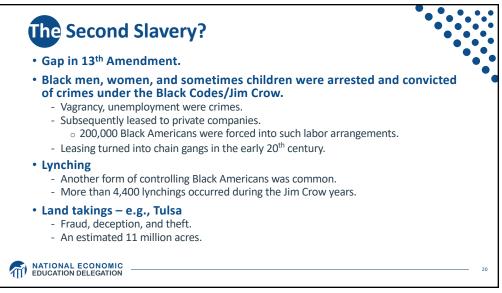

| The Fraction of Whites' Incomes from Slavery |                                                  |                                                          |                                                  |                                           |                                                                                                         |
|----------------------------------------------|--------------------------------------------------|----------------------------------------------------------|--------------------------------------------------|-------------------------------------------|---------------------------------------------------------------------------------------------------------|
| State                                        | Percent of the<br>Population That<br>Were Slaves | Per Capita<br>Earnings of Free<br>Whites (in<br>dollars) | Slave Earnings<br>per Free White<br>(in dollars) | Fraction of<br>Earnings Due to<br>Slavery |                                                                                                         |
| Alabama                                      | 45                                               | 120                                                      | 50                                               | 41.7                                      |                                                                                                         |
| South Carolina                               | 57                                               | 159                                                      | 57                                               | 35.8                                      | Entire U.S. economy<br>benefitted from<br>cheap cotton.<br>New York's share of<br>cotton revenue: ~40%. |
| Florida                                      | 44                                               | 143                                                      | 48                                               | 33.6                                      |                                                                                                         |
| Georgia                                      | 44                                               | 136                                                      | 40                                               | 29.4                                      |                                                                                                         |
| Mississippi                                  | 55                                               | 253                                                      | 74                                               | 29.2                                      |                                                                                                         |
| Louisiana                                    | 47                                               | 229                                                      | 54                                               | 23.6                                      |                                                                                                         |
| Texas                                        | 30                                               | 134                                                      | 26                                               | 19.4                                      |                                                                                                         |
| Seven Cotton States                          | 46                                               | 163                                                      | 50                                               | 30.6                                      |                                                                                                         |
| North Carolina                               | 33                                               | 108                                                      | 21                                               | 19.4                                      |                                                                                                         |
| Tennessee                                    | 25                                               | 93                                                       | 17                                               | 18.3                                      |                                                                                                         |
| Arkansas                                     | 26                                               | 121                                                      | 21                                               | 17.4                                      |                                                                                                         |
| Virginia                                     | 32                                               | 121                                                      | 21                                               | 17.4                                      |                                                                                                         |
| All 11 States                                | 38                                               | 135                                                      | 35                                               | 25.9                                      |                                                                                                         |