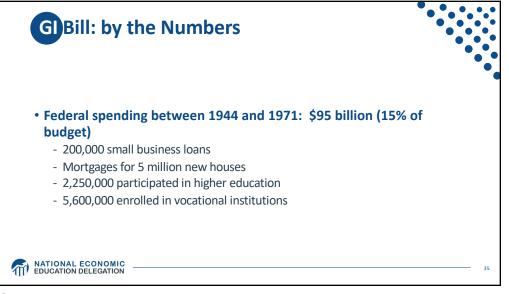

|
| Virginia                                     | 32                                               | 121                                                      | 21                                               | 17.4                                      |                                                                                                         |
| All 11 States                                | 38                                               | 135                                                      | 35                                               | 25.9                                      |                                                                                                         |