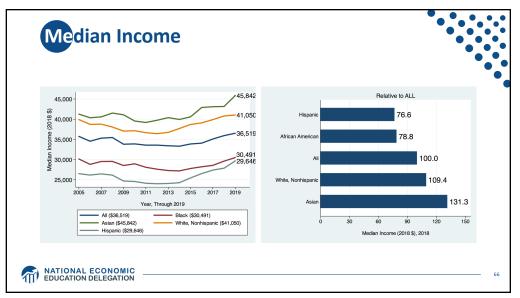

| 32                                               | 121                                                      | 21                                               | 17.4                                      |                                                                                                         |
| All 11 States                                | 38                                               | 135                                                      | 35                                               | 25.9                                      |                                                                                                         |