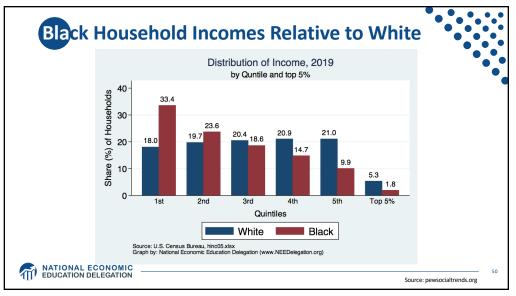

|
| Virginia                                     | 32                                               | 121                                                      | 21                                               | 17.4                                      |                                                                                                         |
| All 11 States                                | 38                                               | 135                                                      | 35                                               | 25.9                                      |                                                                                                         |