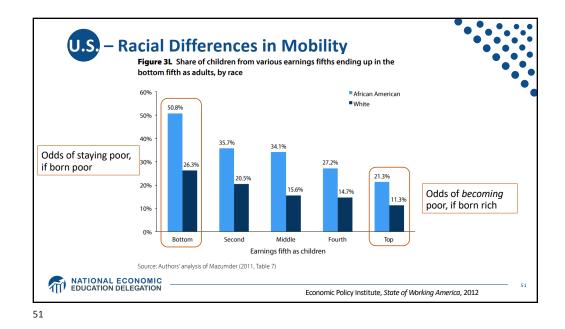

|
| Virginia                                     | 32                                               | 121                                                      | 21                                               | 17.4                                      |                                                                                                         |
| All 11 States                                | 38                                               | 135                                                      | 35                                               | 25.9                                      |                                                                                                         |