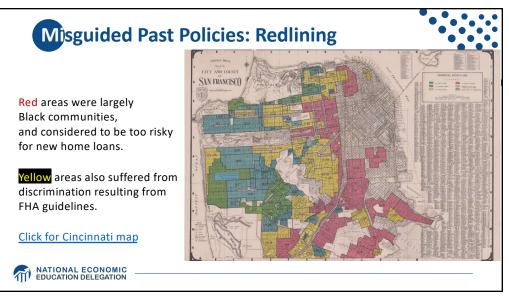

|
| Virginia                                     | 32                                               | 121                                                      | 21                                               | 17.4                                      |                                                                                                         |
| All 11 States                                | 38                                               | 135                                                      | 35                                               | 25.9                                      |                                                                                                         |