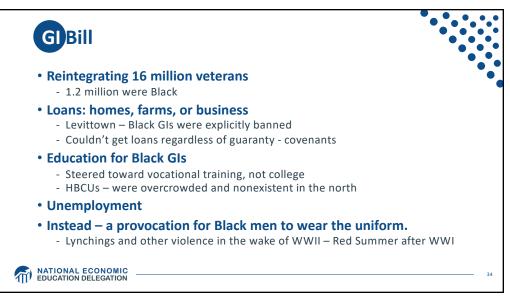

|
| Virginia                                     | 32                                               | 121                                                      | 21                                               | 17.4                                      |                                                                                                         |
| All 11 States                                | 38                                               | 135                                                      | 35                                               | 25.9                                      |                                                                                                         |