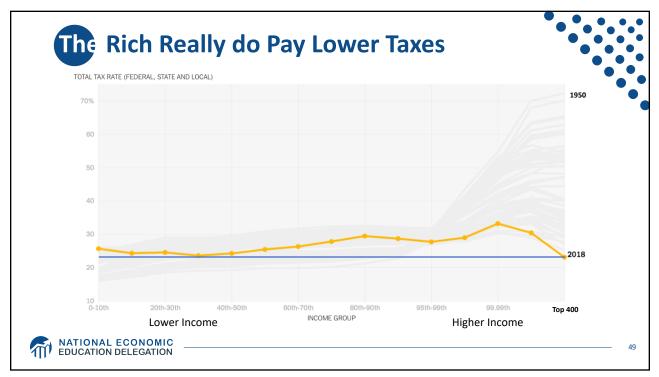

For the second se

| Industry                                        | Percentage Point Change in Revenue Share Earned<br>by 50 Largest Firms, 1997-2007 |
|-------------------------------------------------|-----------------------------------------------------------------------------------|
| Transportation and Warehousing                  | 12.0                                                                              |
| Retail Trade                                    | 7.6                                                                               |
| Finance and Insurance                           | 7.4                                                                               |
| Real Estate Rental and Leasing                  | 6.6                                                                               |
| Utilities                                       | 5.6                                                                               |
| Wholesale Trade                                 | 4.6                                                                               |
| Educational Services                            | 2.7                                                                               |
| Accommodation and Food Services                 | 2.6                                                                               |
| Professional, Scientific and Technical Services | 2.1                                                                               |
| Administrative/Support                          | 0.9                                                                               |
| Other Services, Non-Public Admin                | -1.5                                                                              |
| Arts, Entertainment and Recreation              | -2.3                                                                              |
| Health Care and Social Assistance               | -3.7                                                                              |