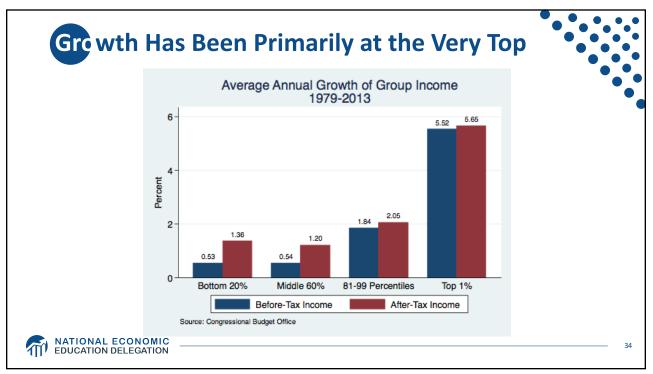

For the second se







































































































| Industry                                        | Percentage Point Change in Revenue Share Earned<br>by 50 Largest Firms, 1997-2007 |
|-------------------------------------------------|-----------------------------------------------------------------------------------|
| Transportation and Warehousing                  | 12.0                                                                              |
| Retail Trade                                    | 7.6                                                                               |
| Finance and Insurance                           | 7.4                                                                               |
| Real Estate Rental and Leasing                  | 6.6