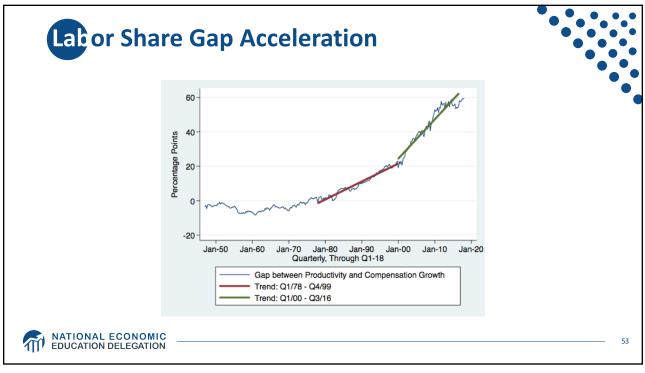

For the second se







































































































| Industry                                        | Percentage Point Change in Revenue Share Earned<br>by 50 Largest Firms, 1997-2007 |
|-------------------------------------------------|-----------------------------------------------------------------------------------|
| Transportation and Warehousing                  | 12.0                                                                              |
| Retail Trade                                    | 7.6                                                                               |
| Finance and Insurance                           | 7.4                                                                               |
| Real Estate Rental and Leasing                  | 6.6