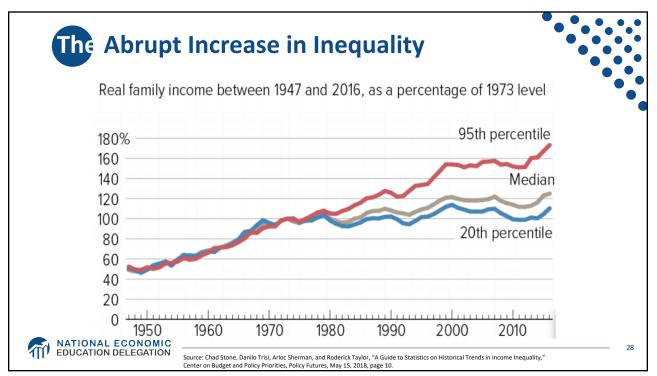

For the second se







































































































| Industry                                        | Percentage Point Change in Revenue Share Earned<br>by 50 Largest Firms, 1997-2007 |
|-------------------------------------------------|-----------------------------------------------------------------------------------|
| Transportation and Warehousing                  | 12.0                                                                              |
| Retail Trade                                    | 7.6                                                                               |
| Finance and Insurance                           | 7.4                                                                               |
| Real Estate Rental and Leasing                  | 6.6