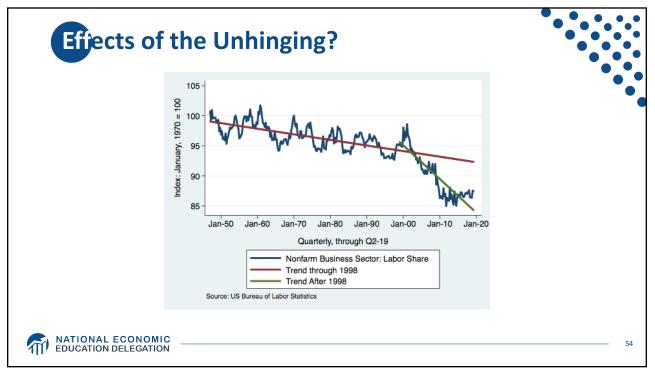

For the second se







































































































| Industry                                        | Percentage Point Change in Revenue Share Earned<br>by 50 Largest Firms, 1997-2007 |
|-------------------------------------------------|-----------------------------------------------------------------------------------|
| Transportation and Warehousing                  | 12.0                                                                              |
| Retail Trade                                    | 7.6                                                                               |
| Finance and Insurance                           | 7.4                                                                               |
| Real Estate Rental and Leasing                  | 6.6