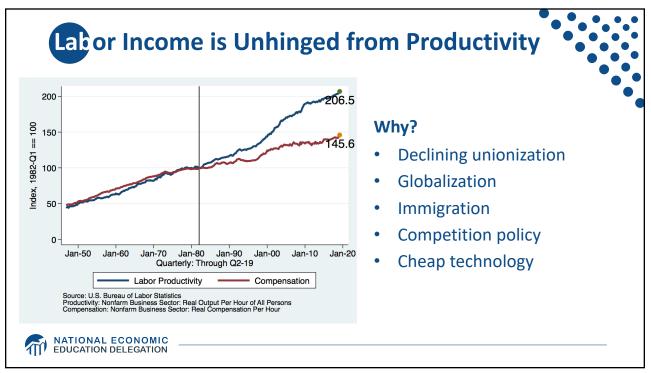

For the second se







































































































| Industry                                        | Percentage Point Change in Revenue Share Earned<br>by 50 Largest Firms, 1997-2007 |
|-------------------------------------------------|-----------------------------------------------------------------------------------|
| Transportation and Warehousing                  | 12.0                                                                              |
| Retail Trade                                    | 7.6                                                                               |
| Finance and Insurance                           | 7.4                                                                               |
| Real Estate Rental and Leasing                  | 6.6