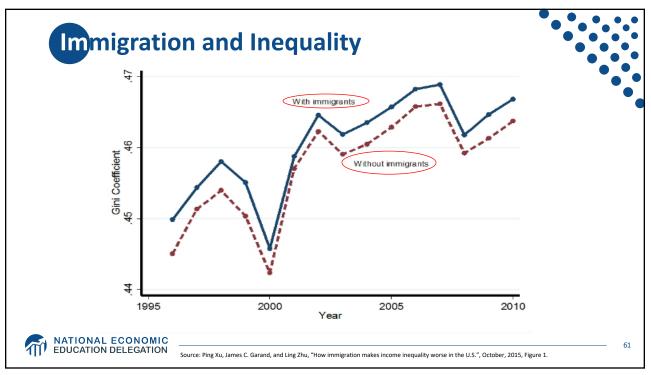

For the second se

| Industry                                        | Percentage Point Change in Revenue Share Earned<br>by 50 Largest Firms, 1997-2007 |
|-------------------------------------------------|-----------------------------------------------------------------------------------|
| Transportation and Warehousing                  | 12.0                                                                              |
| Retail Trade                                    | 7.6                                                                               |
| Finance and Insurance                           | 7.4                                                                               |
| Real Estate Rental and Leasing                  | 6.6                                                                               |
| Utilities                                       | 5.6                                                                               |
| Wholesale Trade                                 | 4.6                                                                               |
| Educational Services                            | 2.7                                                                               |
| Accommodation and Food Services                 | 2.6                                                                               |
| Professional, Scientific and Technical Services | 2.1                                                                               |
| Administrative/Support                          | 0.9                                                                               |
| Other Services, Non-Public Admin                | -1.5                                                                              |
| Arts, Entertainment and Recreation              | -2.3                                                                              |
| Health Care and Social Assistance               | -3.7                                                                              |