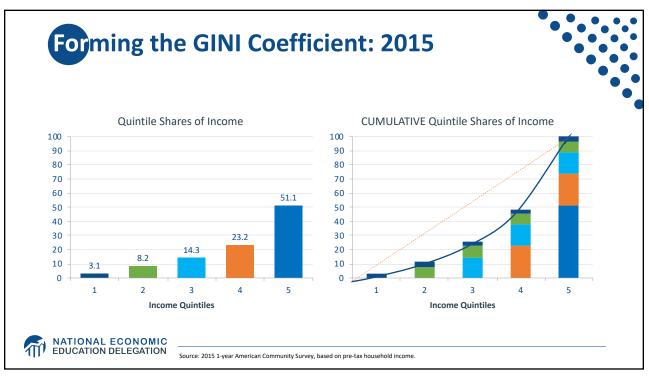

For the second se







































































































| Industry                                        | Percentage Point Change in Revenue Share Earned<br>by 50 Largest Firms, 1997-2007 |
|-------------------------------------------------|-----------------------------------------------------------------------------------|
| Transportation and Warehousing                  | 12.0                                                                              |
| Retail Trade                                    | 7.6                                                                               |
| Finance and Insurance                           | 7.4                                                                               |
| Real Estate Rental and Leasing                  | 6.6