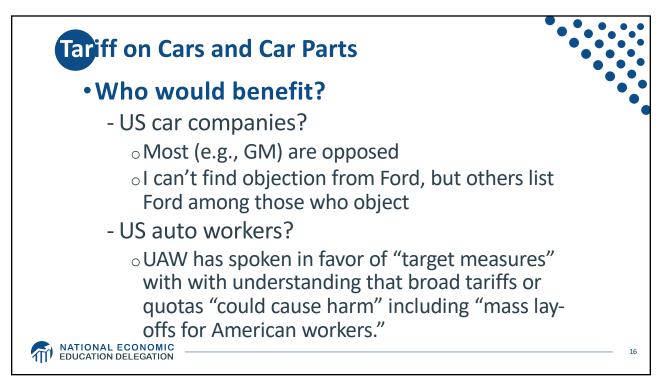

For the second se







































































































| Industry                                        | Percentage Point Change in Revenue Share Earned<br>by 50 Largest Firms, 1997-2007 |
|-------------------------------------------------|-----------------------------------------------------------------------------------|
| Transportation and Warehousing                  | 12.0                                                                              |
| Retail Trade                                    | 7.6                                                                               |
| Finance and Insurance                           | 7.4                                                                               |
| Real Estate Rental and Leasing