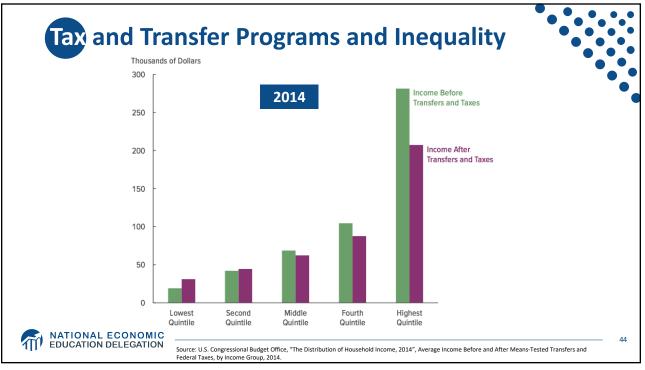

For the second se







































































































| Industry                                        | Percentage Point Change in Revenue Share Earned<br>by 50 Largest Firms, 1997-2007 |
|-------------------------------------------------|-----------------------------------------------------------------------------------|
| Transportation and Warehousing                  | 12.0                                                                              |
| Retail Trade                                    | 7.6                                                                               |
| Finance and Insurance                           | 7.4                                                                               |
| Real Estate Rental and Leasing                  | 6.6