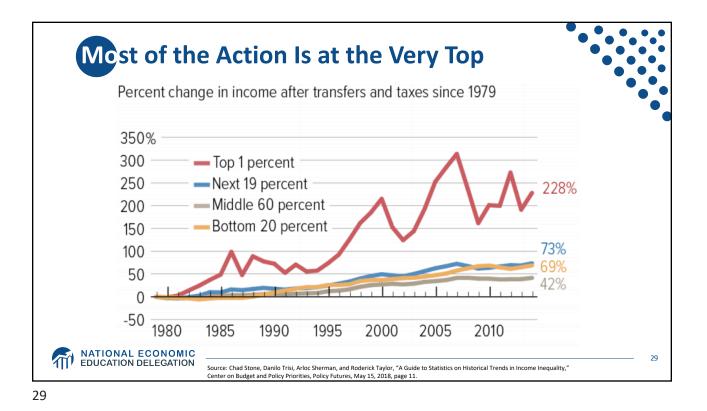

For the second se







































































































| Industry                                        | Percentage Point Change in Revenue Share Earned<br>by 50 Largest Firms, 1997-2007 |
|-------------------------------------------------|-----------------------------------------------------------------------------------|
| Transportation and Warehousing                  | 12.0                                                                              |
| Retail Trade                                    | 7.6                                                                               |
| Finance and Insurance                           | 7.4                                                                               |
| Real Estate Rental and Leasing                  | 6.6