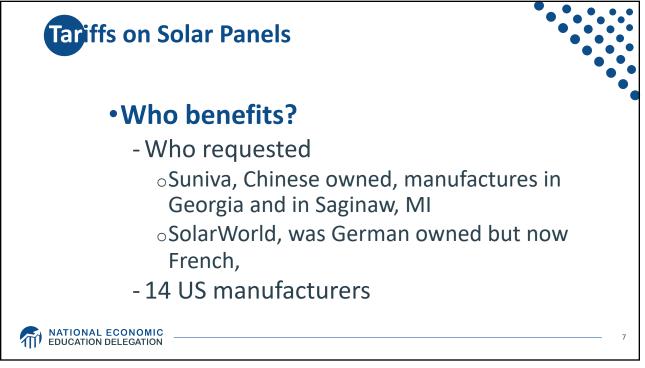

For the second se







































































































| Industry                                        | Percentage Point Change in Revenue Share Earned<br>by 50 Largest Firms, 1997-2007 |
|-------------------------------------------------|-----------------------------------------------------------------------------------|
| Transportation and Warehousing                  | 12.0                                                                              |
| Retail Trade                                    | 7.6                                                                               |
| Finance and Insurance                           | 7.4                                                                               |
| Real Estate Rent