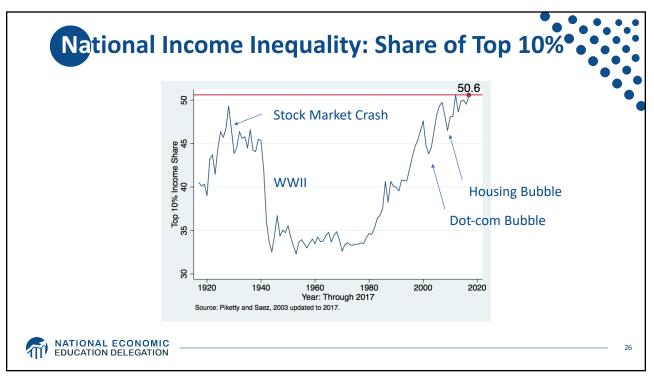

For the second se







































































































| Industry                                        | Percentage Point Change in Revenue Share Earned<br>by 50 Largest Firms, 1997-2007 |
|-------------------------------------------------|-----------------------------------------------------------------------------------|
| Transportation and Warehousing                  | 12.0                                                                              |
| Retail Trade                                    | 7.6                                                                               |
| Finance and Insurance                           | 7.4                                                                               |
| Real Estate Rental and Leasing                  | 6.6