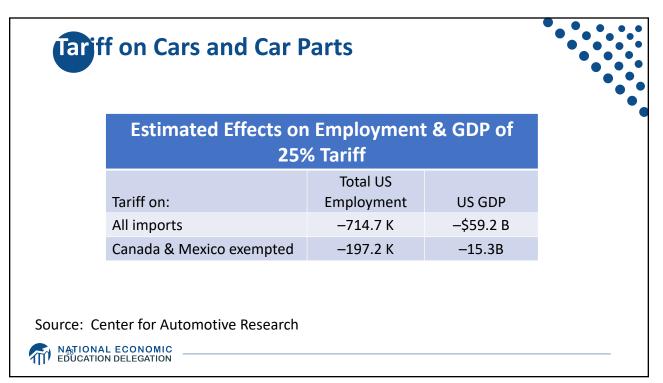

For the second se







































































































| Industry                                        | Percentage Point Change in Revenue Share Earned<br>by 50 Largest Firms, 1997-2007 |
|-------------------------------------------------|-----------------------------------------------------------------------------------|
| Transportation and Warehousing                  | 12.0                                                                              |
| Retail Trade                                    | 7.6                                                                               |
| Finance and Insurance                           | 7.4                                                                               |
| Real Estate Rental and Leasing