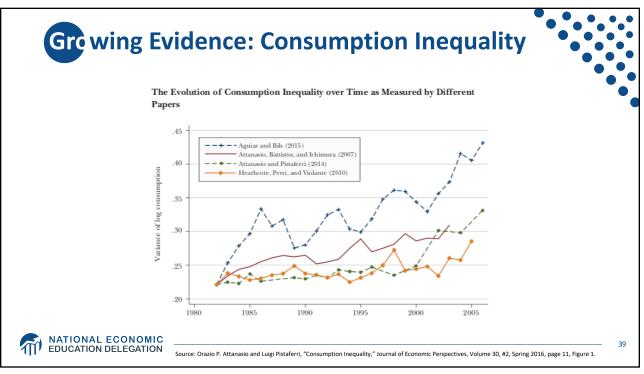

For the second se







































































































| Industry                                        | Percentage Point Change in Revenue Share Earned<br>by 50 Largest Firms, 1997-2007 |
|-------------------------------------------------|-----------------------------------------------------------------------------------|
| Transportation and Warehousing                  | 12.0                                                                              |
| Retail Trade                                    | 7.6                                                                               |
| Finance and Insurance                           | 7.4                                                                               |
| Real Estate Rental and Leasing                  | 6.6