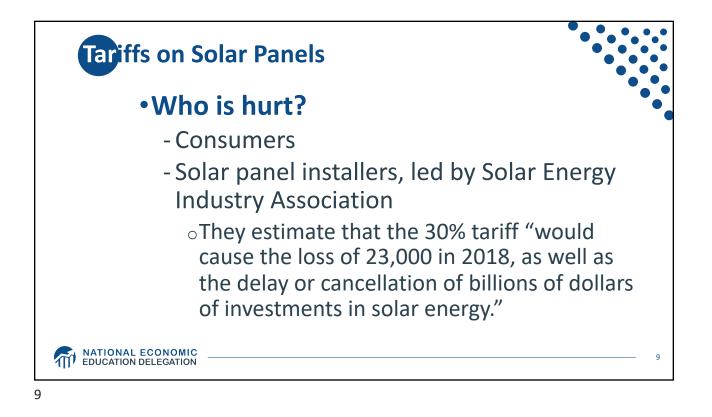

For the second se







































































































| Industry                                        | Percentage Point Change in Revenue Share Earned<br>by 50 Largest Firms, 1997-2007 |
|-------------------------------------------------|-----------------------------------------------------------------------------------|
| Transportation and Warehousing                  | 12.0                                                                              |
| Retail Trade                                    | 7.6                                                                               |
| Finance and Insurance                           | 7.4                                                                               |
| Real Estate Rental a