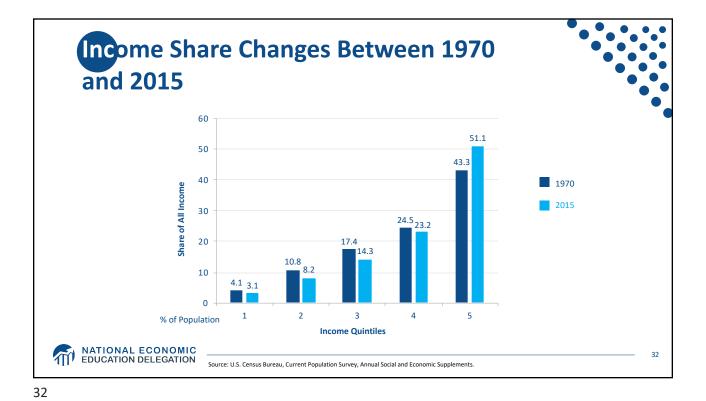

For the second se







































































































| Industry                                        | Percentage Point Change in Revenue Share Earned<br>by 50 Largest Firms, 1997-2007 |
|-------------------------------------------------|-----------------------------------------------------------------------------------|
| Transportation and Warehousing                  | 12.0                                                                              |
| Retail Trade                                    | 7.6                                                                               |
| Finance and Insurance                           | 7.4                                                                               |
| Real Estate Rental and Leasing                  | 6.6