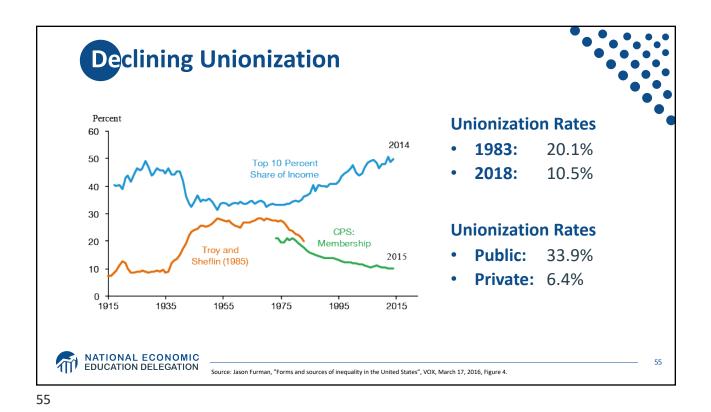

For the second se

| Industry                                        | Percentage Point Change in Revenue Share Earned<br>by 50 Largest Firms, 1997-2007 |
|-------------------------------------------------|-----------------------------------------------------------------------------------|
| Transportation and Warehousing                  | 12.0                                                                              |
| Retail Trade                                    | 7.6                                                                               |
| Finance and Insurance                           | 7.4                                                                               |
| Real Estate Rental and Leasing                  | 6.6                                                                               |
| Utilities                                       | 5.6                                                                               |
| Wholesale Trade                                 | 4.6                                                                               |
| Educational Services                            | 2.7                                                                               |
| Accommodation and Food Services                 | 2.6                                                                               |
| Professional, Scientific and Technical Services | 2.1                                                                               |
| Administrative/Support                          | 0.9                                                                               |
| Other Services, Non-Public Admin                | -1.5                                                                              |
| Arts, Entertainment and Recreation              | -2.3                                                                              |
| Health Care and Social Assistance               | -3.7                                                                              |