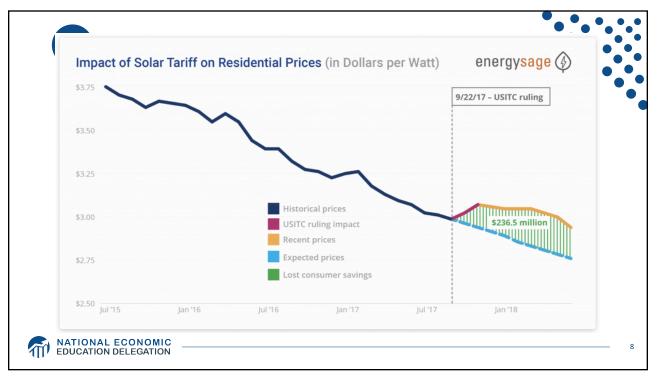

For the second se







































































































| Industry                                        | Percentage Point Change in Revenue Share Earned<br>by 50 Largest Firms, 1997-2007 |
|-------------------------------------------------|-----------------------------------------------------------------------------------|
| Transportation and Warehousing                  | 12.0                                                                              |
| Retail Trade                                    | 7.6                                                                               |
| Finance and Insurance                           | 7.4                                                                               |
| Real Estate Rental