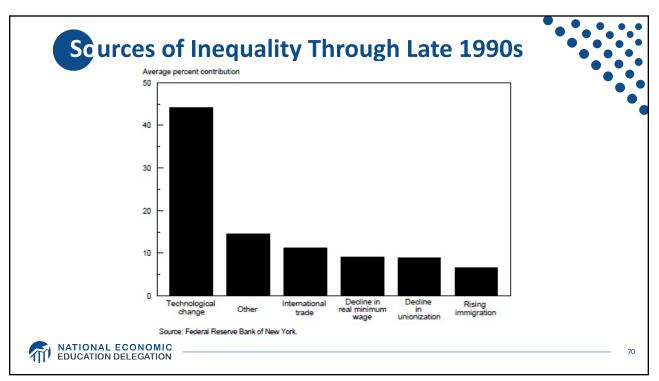

| 2.6                                                                               |
| Professional, Scientific and Technical Services | 2.1                                                                               |
| Administrative/Support                          | 0.9                                                                               |
| Other Services, Non-Public Admin                | -1.5                                                                              |
| Arts, Entertainment and Recreation              | -2.3                                                                              |
| Health Care and Social Assistance               | -3.7                                                                              |