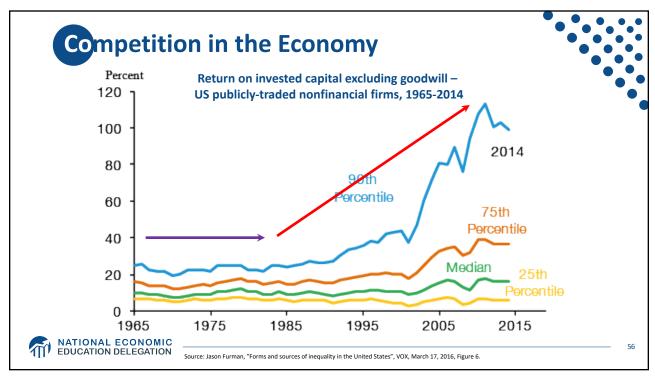

For the second se

| Industry                                        | Percentage Point Change in Revenue Share Earned<br>by 50 Largest Firms, 1997-2007 |
|-------------------------------------------------|-----------------------------------------------------------------------------------|
| Transportation and Warehousing                  | 12.0                                                                              |
| Retail Trade                                    | 7.6                                                                               |
| Finance and Insurance                           | 7.4                                                                               |
| Real Estate Rental and Leasing                  | 6.6                                                                               |
| Utilities                                       | 5.6                                                                               |
| Wholesale Trade                                 | 4.6                                                                               |
| Educational Services                            | 2.7                                                                               |
| Accommodation and Food Services                 | 2.6                                                                               |
| Professional, Scientific and Technical Services | 2.1                                                                               |
| Administrative/Support                          | 0.9                                                                               |
| Other Services, Non-Public Admin                | -1.5                                                                              |
| Arts, Entertainment and Recreation              | -2.3                                                                              |
| Health Care and Social Assistance               | -3.7                                                                              |