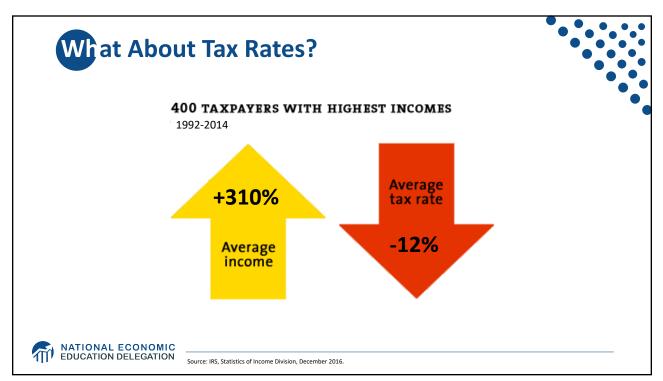

For the second se







































































































| Industry                                        | Percentage Point Change in Revenue Share Earned<br>by 50 Largest Firms, 1997-2007 |
|-------------------------------------------------|-----------------------------------------------------------------------------------|
| Transportation and Warehousing                  | 12.0                                                                              |
| Retail Trade                                    | 7.6                                                                               |
| Finance and Insurance                           | 7.4                                                                               |
| Real Estate Rental and Leasing                  | 6.6