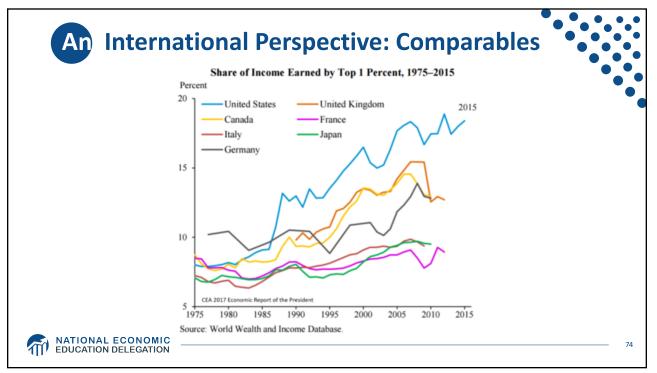

.6                                                                               |
| Professional, Scientific and Technical Services | 2.1                                                                               |
| Administrative/Support                          | 0.9                                                                               |
| Other Services, Non-Public Admin                | -1.5                                                                              |
| Arts, Entertainment and Recreation              | -2.3                                                                              |
| Health Care and Social Assistance               | -3.7                                                                              |