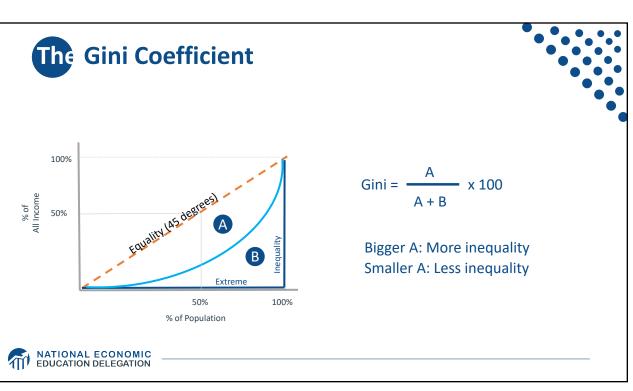

For the second se







































































































| Industry                                        | Percentage Point Change in Revenue Share Earned<br>by 50 Largest Firms, 1997-2007 |
|-------------------------------------------------|-----------------------------------------------------------------------------------|
| Transportation and Warehousing                  | 12.0                                                                              |
| Retail Trade                                    | 7.6                                                                               |
| Finance and Insurance                           | 7.4                                                                               |
| Real Estate Rental and Leasing                  | 6.6