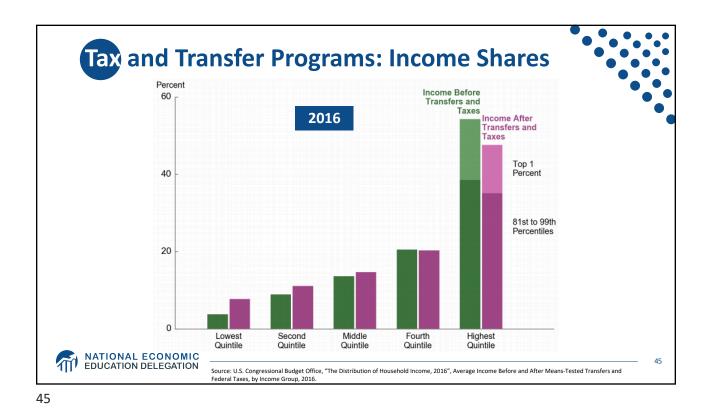

For the second se







































































































| Industry                                        | Percentage Point Change in Revenue Share Earned<br>by 50 Largest Firms, 1997-2007 |
|-------------------------------------------------|-----------------------------------------------------------------------------------|
| Transportation and Warehousing                  | 12.0                                                                              |
| Retail Trade                                    | 7.6                                                                               |
| Finance and Insurance                           | 7.4                                                                               |
| Real Estate Rental and Leasing                  | 6.6