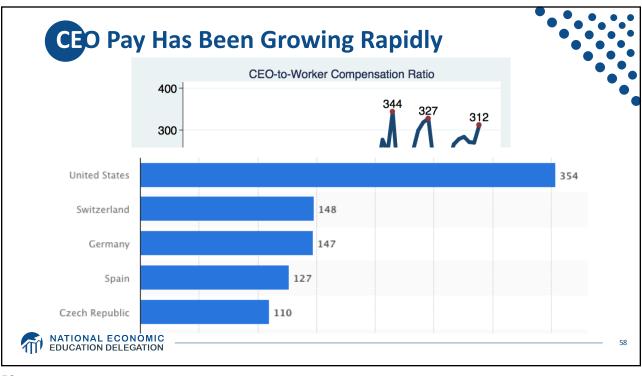

For the second se

| Industry                                        | Percentage Point Change in Revenue Share Earned<br>by 50 Largest Firms, 1997-2007 |
|-------------------------------------------------|-----------------------------------------------------------------------------------|
| Transportation and Warehousing                  | 12.0                                                                              |
| Retail Trade                                    | 7.6                                                                               |
| Finance and Insurance                           | 7.4                                                                               |
| Real Estate Rental and Leasing                  | 6.6                                                                               |
| Utilities                                       | 5.6                                                                               |
| Wholesale Trade                                 | 4.6                                                                               |
| Educational Services                            | 2.7                                                                               |
| Accommodation and Food Services                 | 2.6                                                                               |
| Professional, Scientific and Technical Services | 2.1                                                                               |
| Administrative/Support                          | 0.9                                                                               |
| Other Services, Non-Public Admin                | -1.5                                                                              |
| Arts, Entertainment and Recreation              | -2.3                                                                              |
| Health Care and Social Assistance               | -3.7                                                                              |