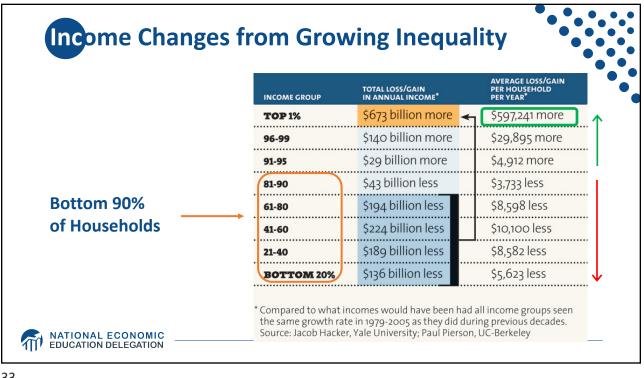

For the second se







































































































| Industry                                        | Percentage Point Change in Revenue Share Earned<br>by 50 Largest Firms, 1997-2007 |
|-------------------------------------------------|-----------------------------------------------------------------------------------|
| Transportation and Warehousing                  | 12.0                                                                              |
| Retail Trade                                    | 7.6                                                                               |
| Finance and Insurance                           | 7.4                                                                               |
| Real Estate Rental and Leasing                  | 6.6