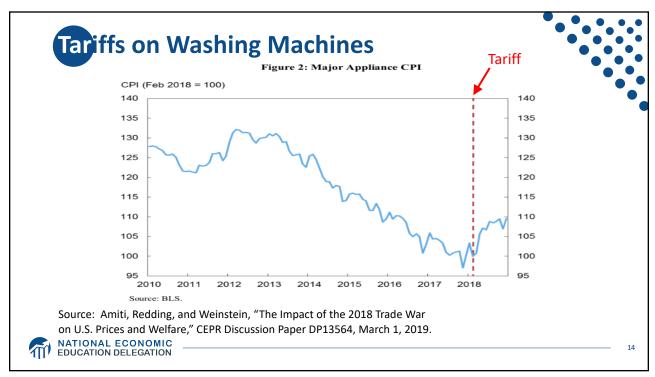

For the second se

| Industry                                        | Percentage Point Change in Revenue Share Earned<br>by 50 Largest Firms, 1997-2007 |
|-------------------------------------------------|-----------------------------------------------------------------------------------|
| Transportation and Warehousing                  | 12.0                                                                              |
| Retail Trade                                    | 7.6                                                                               |
| Finance and Insurance                           | 7.4                                                                               |
| Real Estate Rental and Leasing                  | 6.6                                                                               |
| Utilities                                       | 5.6                                                                               |
| Wholesale Trade                                 | 4.6                                                                               |
| Educational Services                            | 2.7                                                                               |
| Accommodation and Food Services                 | 2.6                                                                               |
| Professional, Scientific and Technical Services | 2.1                                                                               |
| Administrative/Support                          | 0.9                                                                               |
| Other Services, Non-Public Admin                | -1.5                                                                              |
| Arts, Entertainment and Recreation              | -2.3                                                                              |
| Health Care and Social Assistance               | -3.7                                                                              |