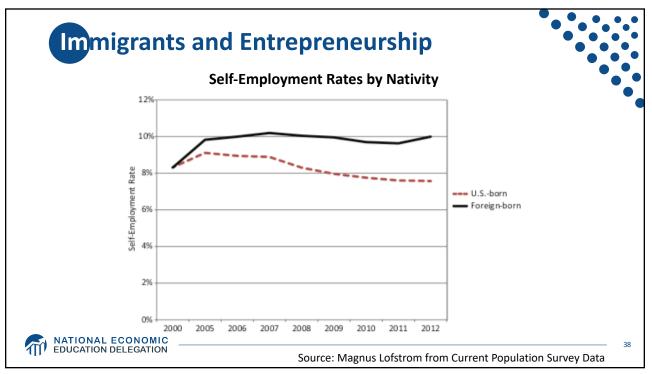

| In thousands    |        |        |        | • |
|-----------------|--------|--------|--------|---|
| in thousanas    |        |        |        | • |
|                 | 2017   | 2007   | Change |   |
| Latin America   |        |        |        |   |
| Mexico          | 4,950  | 6,950  | -2,000 |   |
| Central America | 1,900  | 1,500  | +400   |   |
| South America   | 775    | 900    | -130   |   |
| Caribbean       | 475    | 475    | -      |   |
| Other regions   |        |        |        |   |
| Asia            | 1,450  | 1,300  | +130   |   |
| Europe, Canada  | 500    | 650    | -150   |   |
| Middle East     | 130    | 140    | -      |   |
| Africa          | 250    | 250    | -      |   |
| U.S. total      | 10.500 | 12,200 | -1,750 |   |