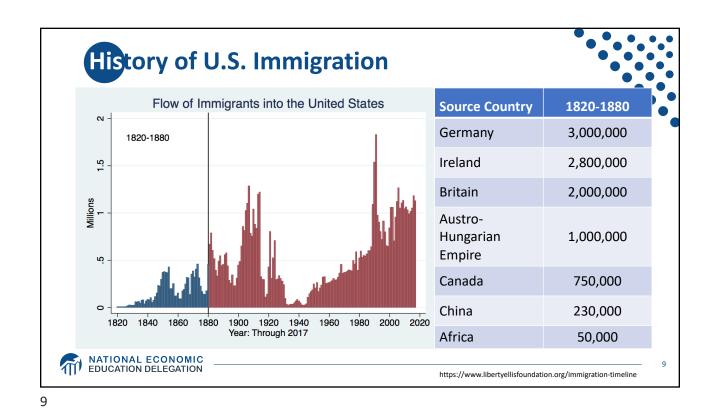

| ource Country | Pre-1790 | Source Country | 1790-1820 |
|---------------|----------|----------------|-----------|
| African       | 300,000  | African        | 85,000    |
| Inglish       | 300,000  | Scots-Irish    | 50,000    |
| cots-Irish    | 100,000  | English        | 45,000    |
| German        | 100,000  | French         | 40,000    |
| cottish       | 75,000   | German         | 25,000    |