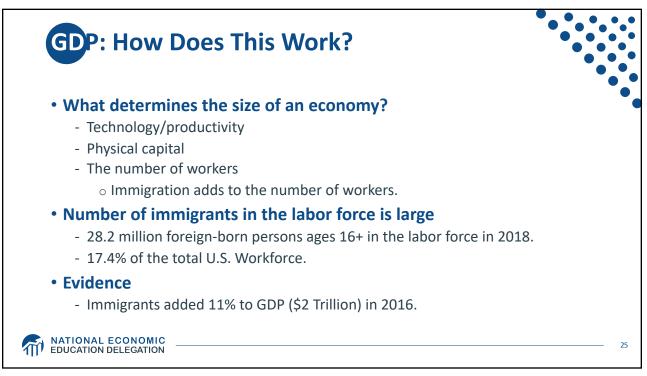

| 30                | China         | 25        | Honduras      | 25   |  |  |
| Honduras                                                                                                                       | 30                | Venezuela     | 20        | Guatemala     | 20   |  |  |
| India                                                                                                                          | 25                | Philippines   | 15        | Dom Rep.      | 10   |  |  |
| All other                                                                                                                      | 245               | All other     | 185       | All other     | 5    |  |  |