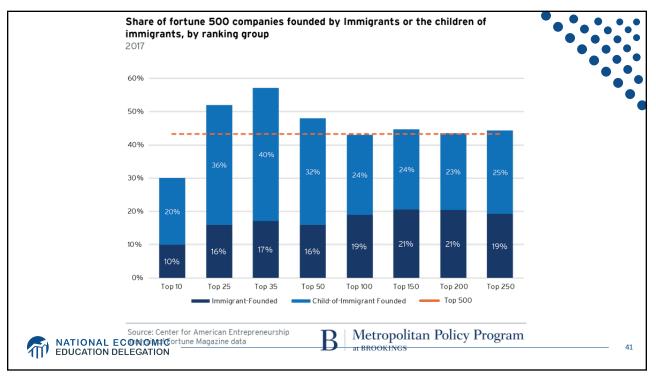

| 30                | China         | 25        | Honduras      | 25   |  |  |
| Honduras                                                                                                                       | 30                | Venezuela     | 20        | Guatemala     | 20   |  |  |
| India                                                                                                                          | 25                | Philippines   | 15        | Dom Rep.      | 10   |  |  |
| All other                                                                                                                      | 245               | All other     | 185       | All other     | 5    |  |  |