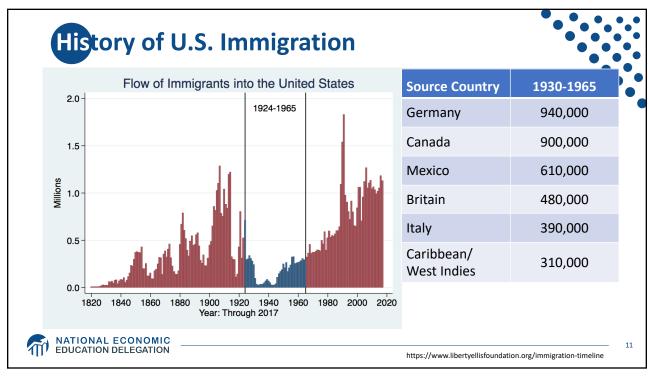

| ource Country | Pre-1790 | Source Country | 1790-1820 |
|---------------|----------|----------------|-----------|
| African       | 300,000  | African        | 85,000    |
| Inglish       | 300,000  | Scots-Irish    | 50,000    |
| cots-Irish    | 100,000  | English        | 45,000    |
| German        | 100,000  | French         | 40,000    |
| cottish       | 75,000   | German         | 25,000    |