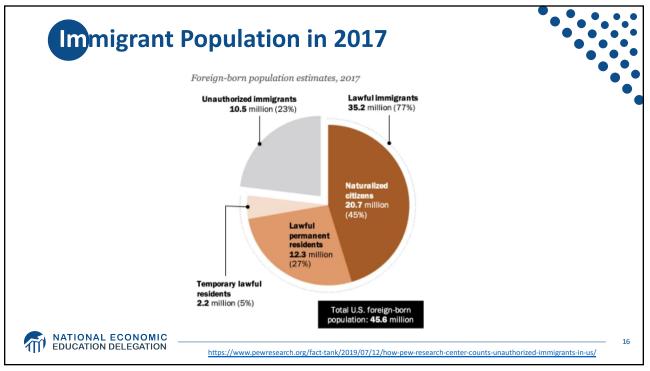

| ource Country | Pre-1790 | Source Country | 1790-1820 |
|---------------|----------|----------------|-----------|
| African       | 300,000  | African        | 85,000    |
| Inglish       | 300,000  | Scots-Irish    | 50,000    |
| cots-Irish    | 100,000  | English        | 45,000    |
| German        | 100,000  | French         | 40,000    |
| cottish       | 75,000   | German         | 25,000    |





















| In thousands    |        |        |        | • |
|-----------------|--------|--------|--------|---|
| in thousanas    |        |        |        | • |
|                 | 2017   | 2007   | Change |   |
| Latin America   |        |        |        |   |
| Mexico          | 4,950  | 6,950  | -2,000 |   |
| Central America | 1,900  | 1,500  | +400   |   |
| South America   | 775    | 900    | -130   |   |
| Caribbean       | 475    | 475    | -      |   |
| Other regions   |        |        |        |   |
| Asia            | 1,450  | 1,300  | +130   |   |
| Europe, Canada  | 500    | 650    | -150   |   |
| Middle East     | 130    | 140    | -      |   |
| Africa          | 250    | 250    | -      |   |
| U.S. total      | 10.500 | 12,200 | -1,750 |   |







| Table 3. Arrivals of U