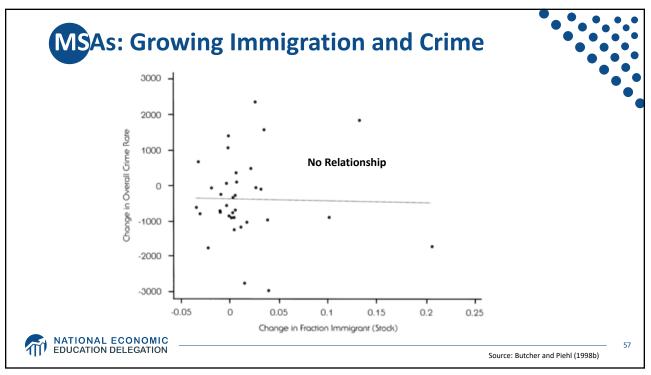

| 30                | China         | 25        | Honduras      | 25   |  |  |
| Honduras                                                                                                                       | 30                | Venezuela     | 20        | Guatemala     | 20   |  |  |
| India                                                                                                                          | 25                | Philippines   | 15        | Dom Rep.      | 10   |  |  |
| All other                                                                                                                      | 245               | All other     | 185       | All other     | 5    |  |  |