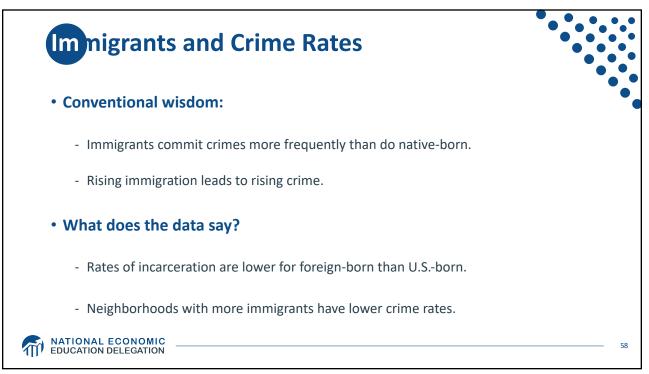

| 30                | China         | 25        | Honduras      | 25   |  |  |
| Honduras                                                                                                                       | 30                | Venezuela     | 20        | Guatemala     | 20   |  |  |
| India                                                                                                                          | 25                | Philippines   | 15        | Dom Rep.      | 10   |  |  |
| All other                                                                                                                      | 245               | All other     | 185       | All other     | 5    |  |  |