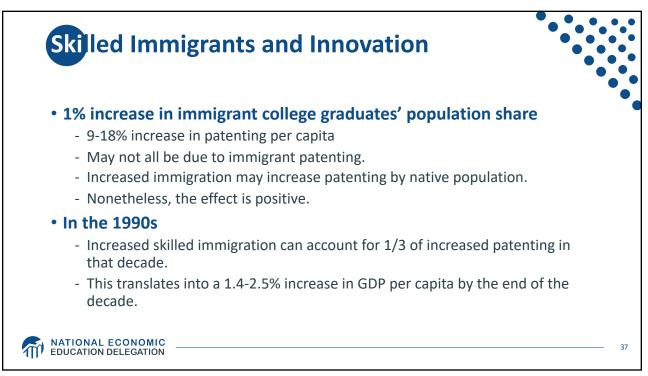

| ource Country | Pre-1790 | Source Country | 1790-1820 |
|---------------|----------|----------------|-----------|
| African       | 300,000  | African        | 85,000    |
| Inglish       | 300,000  | Scots-Irish    | 50,000    |
| cots-Irish    | 100,000  | English        | 45,000    |
| German        | 100,000  | French         | 40,000    |
| cottish       | 75,000   | German         | 25,000    |