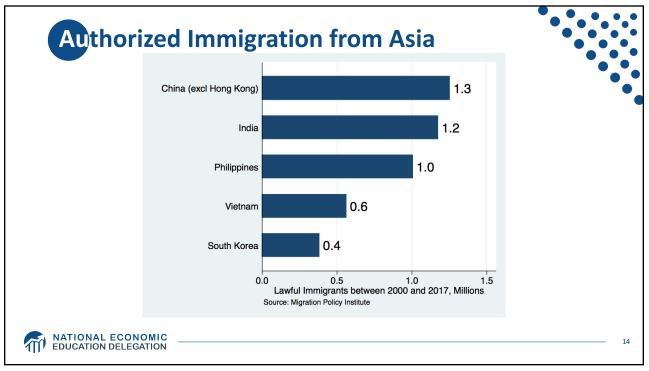

| In thousands    |        |        |        | • |
|-----------------|--------|--------|--------|---|
| in thousanas    |        |        |        | • |
|                 | 2017   | 2007   | Change |   |
| Latin America   |        |        |        |   |
| Mexico          | 4,950  | 6,950  | -2,000 |   |
| Central America | 1,900  | 1,500  | +400   |   |
| South America   | 775    | 900    | -130   |   |
| Caribbean       | 475    | 475    | -      |   |
| Other regions   |        |        |        |   |
| Asia            | 1,450  | 1,300  | +130   |   |
| Europe, Canada  | 500    | 650    | -150   |   |
| Middle East     | 130    | 140    | -      |   |
| Africa          | 250    | 250    | -      |   |
| U.S. total      | 10.500 | 12,200 | -1,750 |   |