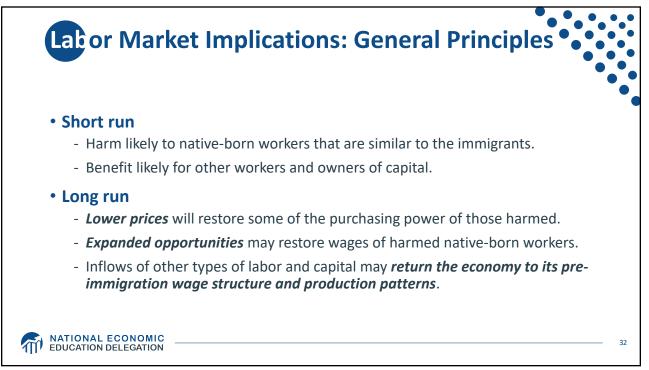

| 30                | China         | 25        | Honduras      | 25   |  |  |
| Honduras                                                                                                                       | 30                | Venezuela     | 20        | Guatemala     | 20   |  |  |
| India                                                                                                                          | 25                | Philippines   | 15        | Dom Rep.      | 10   |  |  |
| All other                                                                                                                      | 245               | All other     | 185       | All other     | 5    |  |  |