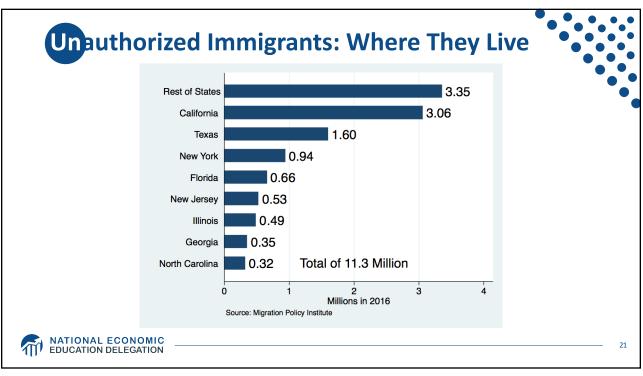

000    |





















| In thousands    |        |        |        | • |
|-----------------|--------|--------|--------|---|
| in thousanas    |        |        |        | • |
|                 | 2017   | 2007   | Change |   |
| Latin America   |        |        |        |   |
| Mexico          | 4,950  | 6,950  | -2,000 |   |
| Central America | 1,900  | 1,500  | +400   |   |
| South America   | 775    | 900    | -130   |   |
| Caribbean       | 475    | 475    | -      |   |
| Other regions   |        |        |        |   |
| Asia            | 1,450  | 1,300  | +130   |   |
| Europe, Canada  | 500    | 650    | -150   |   |
| Middle East     | 130    | 140    | -      |   |
| Africa          | 250    | 250    | -      |   |
| U.S. total      | 10.500 | 12,200 | -1,750 |   |







| Table 3. Arrivals of Undocumented Migrants in 2016, by Mode of Arrival and Country of Origin:   Top Five Countries (thousands) |                   |               |           |               |      |  |  |
|--------------------------------------------------------------------------------------------------------------------------------|-------------------|---------------|-----------|---------------|------|--|--|
| Country                                                                                                                        | Total<br>arrivals | Country       | Overstays | Country       | EWIs |  |  |
| All countries                                                                                                                  | 515               | All countries | 320