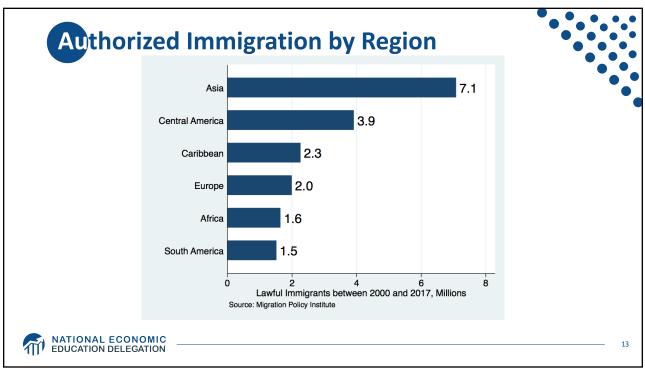

| In thousands    |        |        |        | • |
|-----------------|--------|--------|--------|---|
| in thousanas    |        |        |        | • |
|                 | 2017   | 2007   | Change |   |
| Latin America   |        |        |        |   |
| Mexico          | 4,950  | 6,950  | -2,000 |   |
| Central America | 1,900  | 1,500  | +400   |   |
| South America   | 775    | 900    | -130   |   |
| Caribbean       | 475    | 475    | -      |   |
| Other regions   |        |        |        |   |
| Asia            | 1,450  | 1,300  | +130   |   |
| Europe, Canada  | 500    | 650    | -150   |   |
| Middle East     | 130    | 140    | -      |   |
| Africa          | 250    | 250    | -      |   |
| U.S. total      | 10.500 | 12,200 | -1,750 |   |