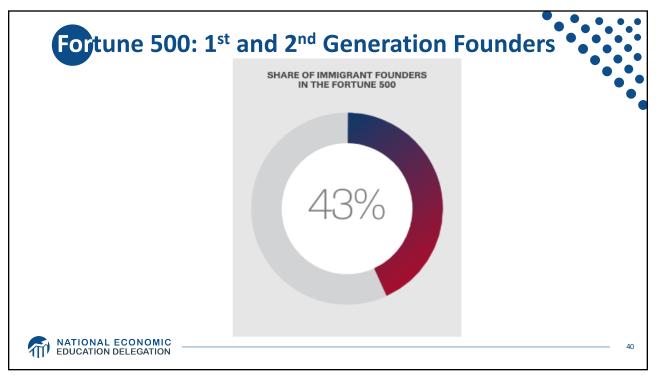

| Table 3. Arrivals of Undocumented Migrants in 2016, by Mode of Arrival and Country of Origin:   Top Five Countries (thousands) |                   |               |           |               |      |  |  |
|--------------------------------------------------------------------------------------------------------------------------------|-------------------|---------------|-----------|---------------|------|--|--|
| Country                                                                                                                        | Total<br>arrivals | Country       | Overstays | Country       | EWIs |  |  |
| All countries                                                                                                                  | 515               | All countries | 320       | All countries | 190  |  |  |
| Mexico                                                                                                                         | 145               | Mexico        | 50        | Mexico        | 95   |  |  |
| El Salvador                                                                                                                    | 35                | India         | 25        | El Salvador   | 35   |  |  |
| Guatemala                                                                                                                      | 30                | China         | 25        | Honduras      | 25   |  |  |
| Honduras                                                                                                                       | 30                | Venezuela     | 20        | Guatemala     | 20   |  |  |
| India                                                                                                                          | 25                | Philippines   | 15        | Dom Rep.      | 10   |  |  |
| All other                                                                                                                      | 245               | All other     | 185       | All other     | 5    |  |  |