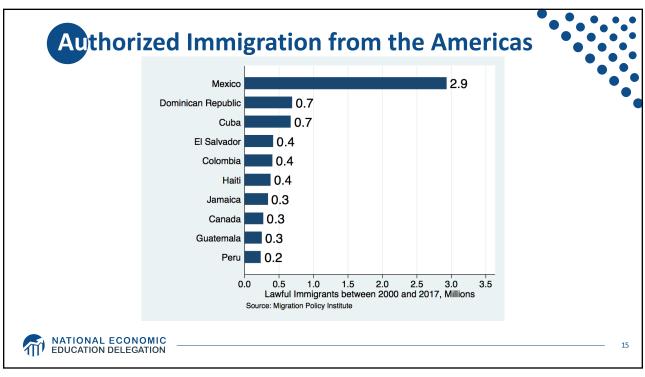

| ource Country | Pre-1790 | Source Country | 1790-1820 |
|---------------|----------|----------------|-----------|
| African       | 300,000  | African        | 85,000    |
| Inglish       | 300,000  | Scots-Irish    | 50,000    |
| cots-Irish    | 100,000  | English        | 45,000    |
| German        | 100,000  | French         | 40,000    |
| cottish       | 75,000   | German         | 25,000    |





















| In thousands    |        |        |        | • |
|-----------------|--------|--------|--------|---|
| in thousanas    |        |        |        | • |
|                 | 2017   | 2007   | Change |   |
| Latin America   |        |        |        |   |
| Mexico          | 4,950  | 6,950  | -2,000 |   |
| Central America | 1,900  | 1,500  | +400   |   |
| South America   | 775    | 900    | -130   |   |
| Caribbean       | 475    | 475    | -      |   |
| Other regions   |        |        |        |   |
| Asia            | 1,450  | 1,300  | +130   |   |
| Europe, Canada  | 500    | 650    | -150   |   |
| Middle East     | 130    | 140    | -      |   |
| Africa          | 250    | 250    | -      |   |
| U.S. total      | 10.500 | 12,200 | -1,750 |   |







| Table 3. Arrivals of