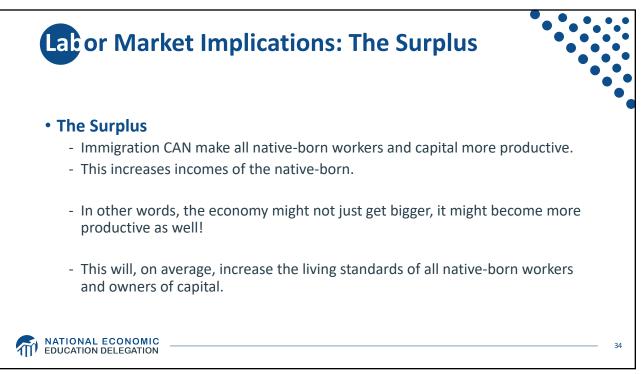

| 30                | China         | 25        | Honduras      | 25   |  |  |
| Honduras                                                                                                                       | 30                | Venezuela     | 20        | Guatemala     | 20   |  |  |
| India                                                                                                                          | 25                | Philippines   | 15        | Dom Rep.      | 10   |  |  |
| All other                                                                                                                      | 245               | All other     | 185       | All other     | 5    |  |  |