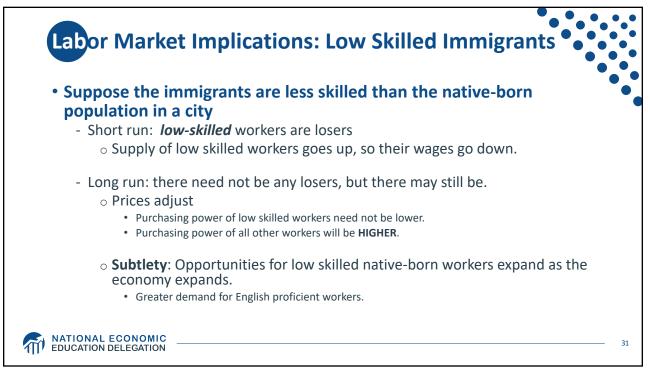

| 30                | China         | 25        | Honduras      | 25   |  |  |
| Honduras                                                                                                                       | 30                | Venezuela     | 20        | Guatemala     | 20   |  |  |
| India                                                                                                                          | 25                | Philippines   | 15        | Dom Rep.      | 10   |  |  |
| All other                                                                                                                      | 245               | All other     | 185       | All other     | 5    |  |  |