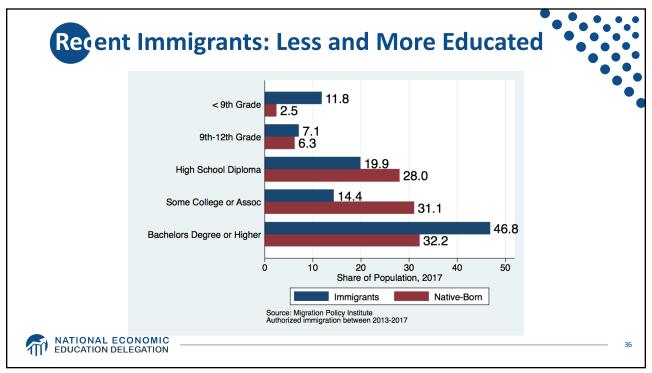

| 30                | China         | 25        | Honduras      | 25   |  |  |
| Honduras                                                                                                                       | 30                | Venezuela     | 20        | Guatemala     | 20   |  |  |
| India                                                                                                                          | 25                | Philippines   | 15        | Dom Rep.      | 10   |  |  |
| All other                                                                                                                      | 245               | All other     | 185       | All other     | 5    |  |  |