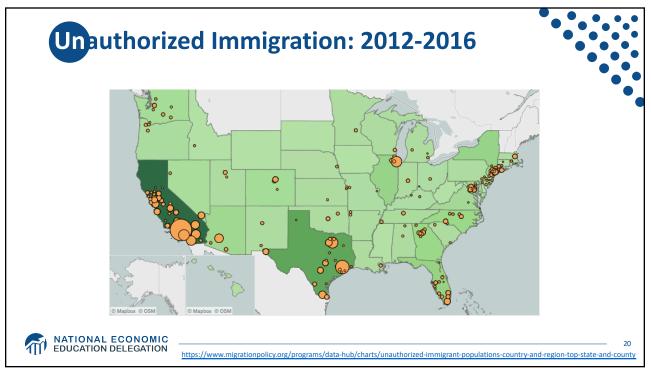

5,000    |





















| In thousands    |        |        |        | • |
|-----------------|--------|--------|--------|---|
| in thousanas    |        |        |        | • |
|                 | 2017   | 2007   | Change |   |
| Latin America   |        |        |        |   |
| Mexico          | 4,950  | 6,950  | -2,000 |   |
| Central America | 1,900  | 1,500  | +400   |   |
| South America   | 775    | 900    | -130   |   |
| Caribbean       | 475    | 475    | -      |   |
| Other regions   |        |        |        |   |
| Asia            | 1,450  | 1,300  | +130   |   |
| Europe, Canada  | 500    | 650    | -150   |   |
| Middle East     | 130    | 140    | -      |   |
| Africa          | 250    | 250    | -      |   |
| U.S. total      | 10.500 | 12,200 | -1,750 |   |







| Table 3. Arrivals of Undocumented Migrants in 2016, by Mode of Arrival and Country of Origin:   Top Five Countries (thousands) |                   |               |           |               |      |  |  |
|--------------------------------------------------------------------------------------------------------------------------------|-------------------|---------------|-----------|---------------|------|--|--|
| Country                                                                                                                        | Total<br>arrivals | Country       | Overstays | Country       | EWIs |  |  |
| All countries                                                                                                                  | 515               | All countries | 320