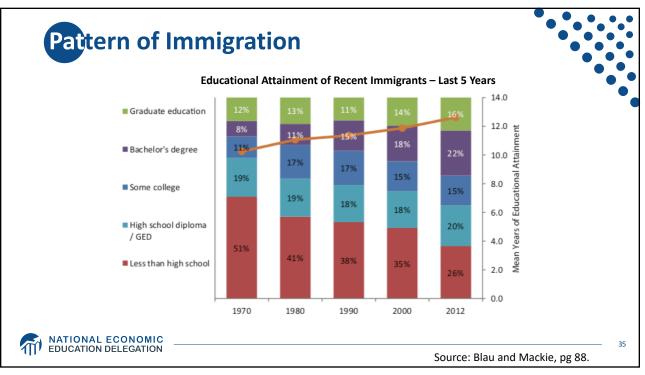

| 30                | China         | 25        | Honduras      | 25   |  |  |
| Honduras                                                                                                                       | 30                | Venezuela     | 20        | Guatemala     | 20   |  |  |
| India                                                                                                                          | 25                | Philippines   | 15        | Dom Rep.      | 10   |  |  |
| All other                                                                                                                      | 245               | All other     | 185       | All other     | 5    |  |  |