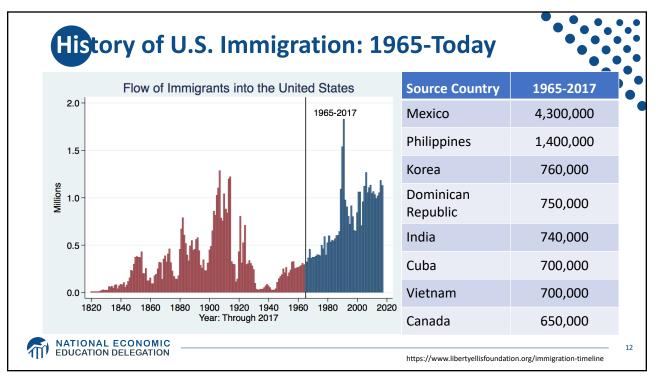

| In thousands    |        |        |        | • |
|-----------------|--------|--------|--------|---|
| in thousanas    |        |        |        | • |
|                 | 2017   | 2007   | Change |   |
| Latin America   |        |        |        |   |
| Mexico          | 4,950  | 6,950  | -2,000 |   |
| Central America | 1,900  | 1,500  | +400   |   |
| South America   | 775    | 900    | -130   |   |
| Caribbean       | 475    | 475    | -      |   |
| Other regions   |        |        |        |   |
| Asia            | 1,450  | 1,300  | +130   |   |
| Europe, Canada  | 500    | 650    | -150   |   |
| Middle East     | 130    | 140    | -      |   |
| Africa          | 250    | 250    | -      |   |
| U.S. total      | 10.500 | 12,200 | -1,750 |   |