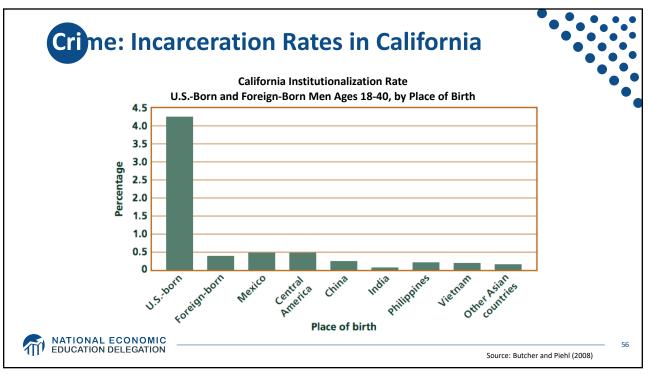

| 30                | China         | 25        | Honduras      | 25   |  |  |
| Honduras                                                                                                                       | 30                | Venezuela     | 20        | Guatemala     | 20   |  |  |
| India                                                                                                                          | 25                | Philippines   | 15        | Dom Rep.      | 10   |  |  |
| All other                                                                                                                      | 245               | All other     | 185       | All other     | 5    |  |  |