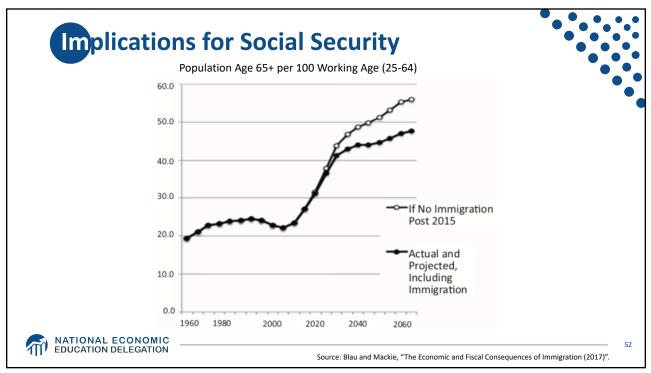

| 30                | China         | 25        | Honduras      | 25   |  |  |
| Honduras                                                                                                                       | 30                | Venezuela     | 20        | Guatemala     | 20   |  |  |
| India                                                                                                                          | 25                | Philippines   | 15        | Dom Rep.      | 10   |  |  |
| All other                                                                                                                      | 245               | All other     | 185       | All other     | 5    |  |  |