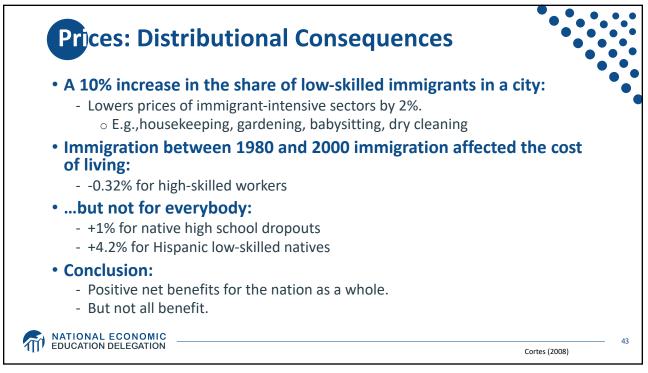

| 30                | China         | 25        | Honduras      | 25   |  |  |
| Honduras                                                                                                                       | 30                | Venezuela     | 20        | Guatemala     | 20   |  |  |
| India                                                                                                                          | 25                | Philippines   | 15        | Dom Rep.      | 10   |  |  |
| All other                                                                                                                      | 245               | All other     | 185       | All other     | 5    |  |  |