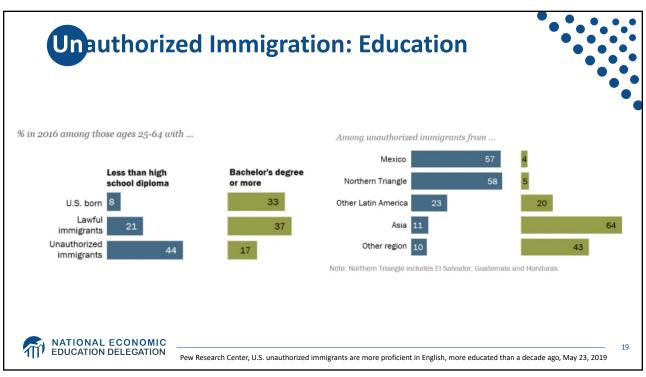

25,000    |





















| In thousands    |        |        |        | • |
|-----------------|--------|--------|--------|---|
| in thousanas    |        |        |        | • |
|                 | 2017   | 2007   | Change |   |
| Latin America   |        |        |        |   |
| Mexico          | 4,950  | 6,950  | -2,000 |   |
| Central America | 1,900  | 1,500  | +400   |   |
| South America   | 775    | 900    | -130   |   |
| Caribbean       | 475    | 475    | -      |   |
| Other regions   |        |        |        |   |
| Asia            | 1,450  | 1,300  | +130   |   |
| Europe, Canada  | 500    | 650    | -150   |   |
| Middle East     | 130    | 140    | -      |   |
| Africa          | 250    | 250    | -      |   |
| U.S. total      | 10.500 | 12,200 | -1,750 |   |







| Table 3. Arrivals of Undocumented Migrants in 2016, by Mode of Arrival and Country of Origin:   Top Five Countries (thousands) |                   |               |           |               |      |  |  |
|--------------------------------------------------------------------------------------------------------------------------------|-------------------|---------------|-----------|---------------|------|--|--|
| Country                                                                                                                        | Total<br>arrivals | Country       | Overstays | Country       | EWIs |  |  |
| All countries                                                                                                                  | 515               | All countries | 320