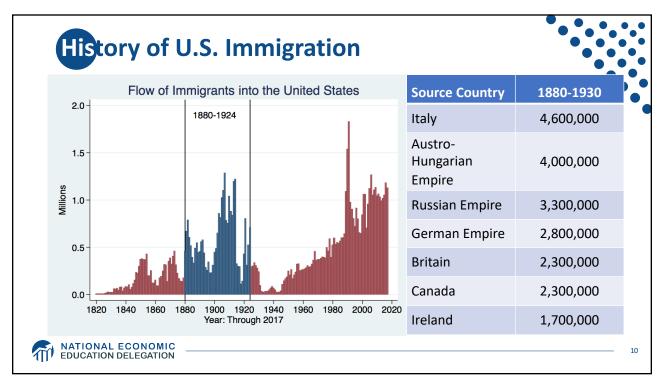

| ource Country | Pre-1790 | Source Country | 1790-1820 |
|---------------|----------|----------------|-----------|
| African       | 300,000  | African        | 85,000    |
| Inglish       | 300,000  | Scots-Irish    | 50,000    |
| cots-Irish    | 100,000  | English        | 45,000    |
| German        | 100,000  | French         | 40,000    |
| cottish       | 75,000   | German         | 25,000    |