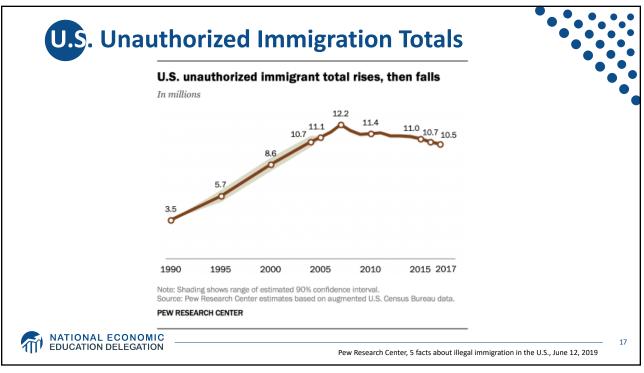

| In thousands    |        |        |        | • |
|-----------------|--------|--------|--------|---|
| in thousanas    |        |        |        | • |
|                 | 2017   | 2007   | Change |   |
| Latin America   |        |        |        |   |
| Mexico          | 4,950  | 6,950  | -2,000 |   |
| Central America | 1,900  | 1,500  | +400   |   |
| South America   | 775    | 900    | -130   |   |
| Caribbean       | 475    | 475    | -      |   |
| Other regions   |        |        |        |   |
| Asia            | 1,450  | 1,300  | +130   |   |
| Europe, Canada  | 500    | 650    | -150   |   |
| Middle East     | 130    | 140    | -      |   |
| Africa          | 250    | 250    | -      |   |
| U.S. total      | 10.500 | 12,200 | -1,750 |   |