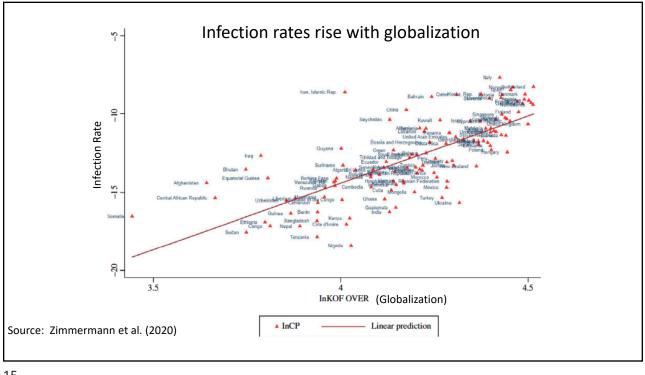

## **Supply Chains** Example: The iPhone assembled in China from parts: Part Come from Accelerometers Germany, the US, South Korea, China, Japan, and Taiwan. Audio chips US, UK, China, South Korea, Taiwan, Japan, and Singapore. **Batteries** Samsung (South Korea), which has factories in eighty countries. Cameras Qualcomm (US) and Sony (Japan), both with plants in many countries Chips for 3G/4G/LTE networking Qualcomm (US) Compasses AKM Semiconductor (Japan) with plants in the US, France, England, China, South Korea, and Taiwan. Glass screen Corning (US) with plants in twenty-six countries. Gyroscopes Switzerland ... and many more Source: Krueger 2020 NATIONAL ECONOMIC 55 EDUCATION DELEGATION