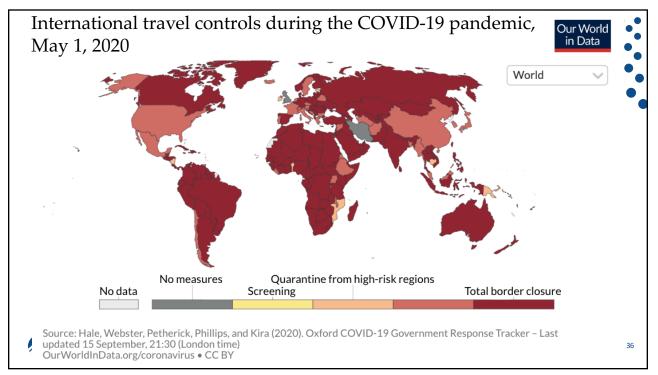

## **Supply Chains** Example: The iPhone assembled in China from parts: Part Come from Accelerometers Germany, the US, South Korea, China, Japan, and Taiwan. Audio chips US, UK, China, South Korea, Taiwan, Japan, and Singapore. **Batteries** Samsung (South Korea), which has factories in eighty countries. Cameras Qualcomm (US) and Sony (Japan), both with plants in many countries Chips for 3G/4G/LTE networking Qualcomm (US) Compasses AKM Semiconductor (Japan) with plants in the US, France, England, China, South Korea, and Taiwan. Glass screen Corning (US) with plants in twenty-six countries. Gyroscopes Switzerland ... and many more Source: Krueger 2020 NATIONAL ECONOMIC 55 EDUCATION DELEGATION Alan V. Deardorff - www.fordschool.umich.edu