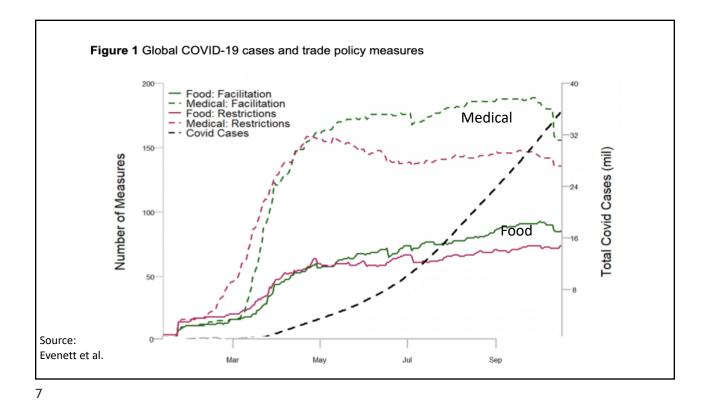

## **Supply Chains** Example: The iPhone assembled in China from parts: Part Come from Accelerometers Germany, the US, South Korea, China, Japan, and Taiwan. Audio chips US, UK, China, South Korea, Taiwan, Japan, and Singapore. **Batteries** Samsung (South Korea), which has factories in eighty countries. Cameras Qualcomm (US) and Sony (Japan), both with plants in many countries Chips for 3G/4G/LTE networking Qualcomm (US) Compasses AKM Semiconductor (Japan) with plants in the US, France, England, China, South Korea, and Taiwan. Glass screen Corning (US) with plants in twenty-six countries. Gyroscopes Switzerland ... and many more Source: Krueger 2020 NATIONAL ECONOMIC 55 ED