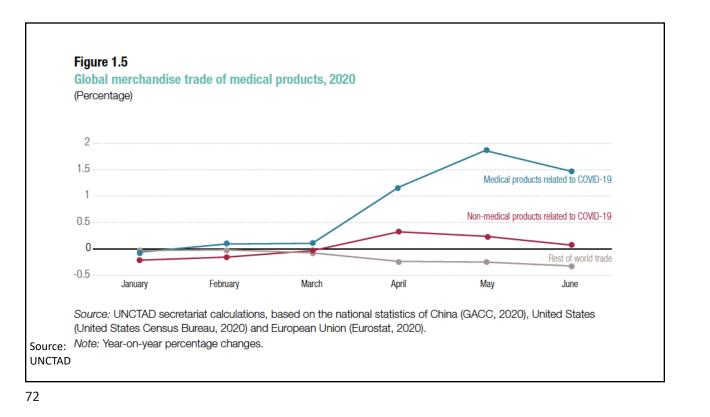

## **Supply Chains** Example: The iPhone assembled in China from parts: Part Come from Accelerometers Germany, the US, South Korea, China, Japan, and Taiwan. Audio chips US, UK, China, South Korea, Taiwan, Japan, and Singapore. **Batteries** Samsung (South Korea), which has factories in eighty countries. Cameras Qualcomm (US) and Sony (Japan), both with plants in many countries Chips for 3G/4G/LTE networking Qualcomm (US) Compasses AKM Semiconductor (Japan) with plants in the US, France, England, China, South Korea, and Taiwan. Glass screen Corning (US) with plants in twenty-six countries. Gyroscopes Switzerland ... and many more Source: Krueger 2020 NATIONAL ECONOMIC 55 EDUCATION DELEGATION Alan V. Deardorff - www.fordschool.umich.edu