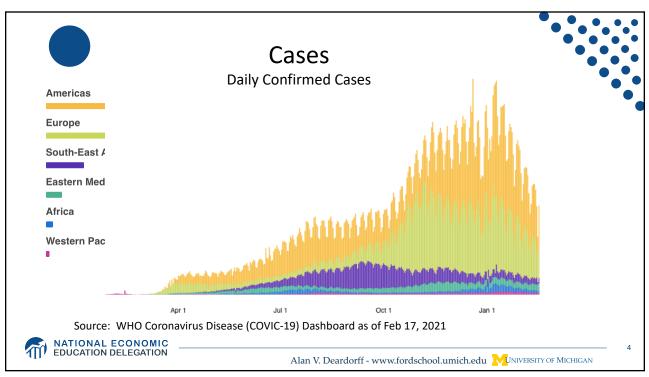

## **Supply Chains** Example: The iPhone assembled in China from parts: Part Come from Accelerometers Germany, the US, South Korea, China, Japan, and Taiwan. Audio chips US, UK, China, South Korea, Taiwan, Japan, and Singapore. **Batteries** Samsung (South Korea), which has factories in eighty countries. Cameras Qualcomm (US) and Sony (Japan), both with plants in many countries Chips for 3G/4G/LTE networking Qualcomm (US) Compasses AKM Semiconductor (Japan) with plants in the US, France, England, China, South Korea, and Taiwan. Glass screen Corning (US) with plants in twenty-six countries. Gyroscopes Switzerland ... and many more Source: Krueger 2020 NATIONAL ECONOMIC