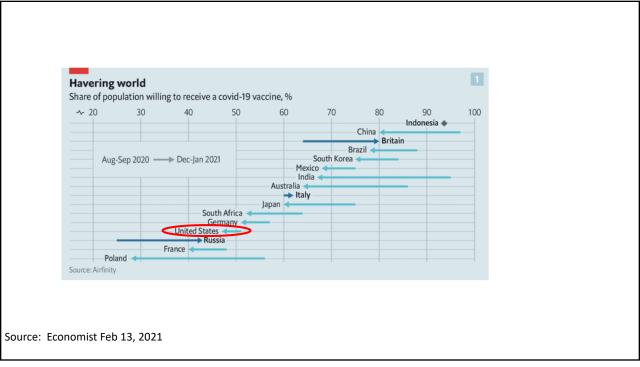

pply Chains** Example: The iPhone assembled in China from parts: Part Come from Accelerometers Germany, the US, South Korea, China, Japan, and Taiwan. Audio chips US, UK, China, South Korea, Taiwan, Japan, and Singapore. **Batteries** Samsung (South Korea), which has factories in eighty countries. Cameras Qualcomm (US) and Sony (Japan), both with plants in many countries Chips for 3G/4G/LTE networking Qualcomm (US) Compasses AKM Semiconductor (Japan) with plants in the US, France, England, China, South Korea, and Taiwan. Glass screen Corning (US) with plants in twenty-six countries. Gyroscopes Switzerland ... and many more Source: Krueger 2020 NATIONAL ECONOMIC 55 EDUCATION DELEGATION Alan V. Deardorff - www.fordschool.umich.edu