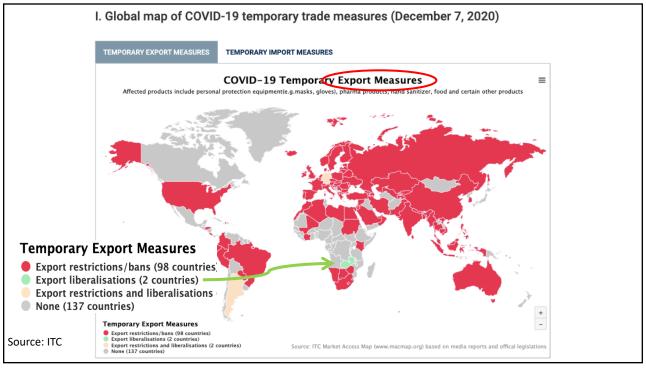

## **Supply Chains** Example: The iPhone assembled in China from parts: Part Come from Accelerometers Germany, the US, South Korea, China, Japan, and Taiwan. Audio chips US, UK, China, South Korea, Taiwan, Japan, and Singapore. **Batteries** Samsung (South Korea), which has factories in eighty countries. Cameras Qualcomm (US) and Sony (Japan), both with plants in many countries Chips for 3G/4G/LTE networking Qualcomm (US) Compasses AKM Semiconductor (Japan) with plants in the US, France, England, China, South Korea, and Taiwan. Glass screen Corning (US) with plants in twenty-six countries. Gyroscopes Switzerland ... and many more Source: Krueger 2020 NATIONAL ECONOMIC 55 EDUCATION DELEGATION Alan V. Deardorff - www.fordschool.umich.edu