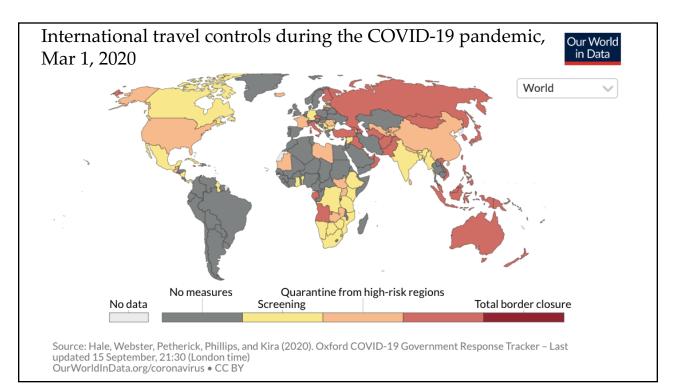

## **Supply Chains** Example: The iPhone assembled in China from parts: Part Come from Accelerometers Germany, the US, South Korea, China, Japan, and Taiwan. Audio chips US, UK, China, South Korea, Taiwan, Japan, and Singapore. **Batteries** Samsung (South Korea), which has factories in eighty countries. Cameras Qualcomm (US) and Sony (Japan), both with plants in many countries Chips for 3G/4G/LTE networking Qualcomm (US) Compasses AKM Semiconductor (Japan) with plants in the US, France, England, China, South Korea, and Taiwan. Glass screen Corning (US) with plants in twenty-six countries. Gyroscopes Switzerland ... and many more Source: Krueger 2020 NATIONAL ECONOMIC 55 EDUCATION DELEGATION Alan V. Deardorff - www.fordschool.umich.edu