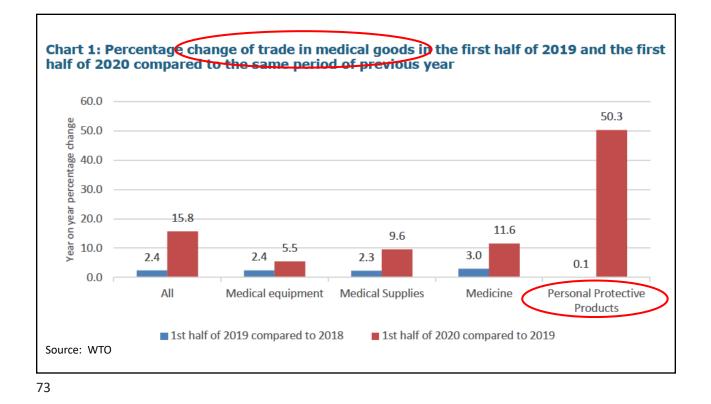

## **Supply Chains** Example: The iPhone assembled in China from parts: Part Come from Accelerometers Germany, the US, South Korea, China, Japan, and Taiwan. Audio chips US, UK, China, South Korea, Taiwan, Japan, and Singapore. **Batteries** Samsung (South Korea), which has factories in eighty countries. Cameras Qualcomm (US) and Sony (Japan), both with plants in many countries Chips for 3G/4G/LTE networking Qualcomm (US) Compasses AKM Semiconductor (Japan) with plants in the US, France, England, China, South Korea, and Taiwan. Glass screen Corning (US) with plants in twenty-six countries. Gyroscopes Switzerland ... and many more Source: Krueger 2020 NATIONAL ECONOMIC 55 EDUCATION DELEGATION Alan V. Deardorff - www.fordschool.umich.edu