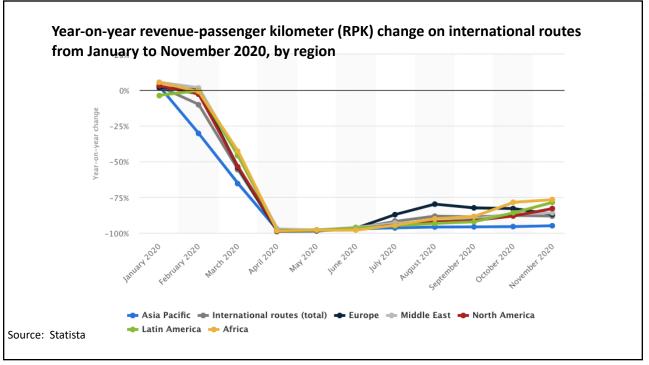

## **Supply Chains** Example: The iPhone assembled in China from parts: Part Come from Accelerometers Germany, the US, South Korea, China, Japan, and Taiwan. Audio chips US, UK, China, South Korea, Taiwan, Japan, and Singapore. **Batteries** Samsung (South Korea), which has factories in eighty countries. Cameras Qualcomm (US) and Sony (Japan), both with plants in many countries Chips for 3G/4G/LTE networking Qualcomm (US) Compasses AKM Semiconductor (Japan) with plants in the US, France, England, China, South Korea, and Taiwan. Glass screen Corning (US) with plants in twenty-six countries. Gyroscopes Switzerland ... and many more Source: Krueger 2020 NATIONAL ECONOMIC 55 EDUCATION DELEGATION Alan V. Deardorff - www.fordschoo