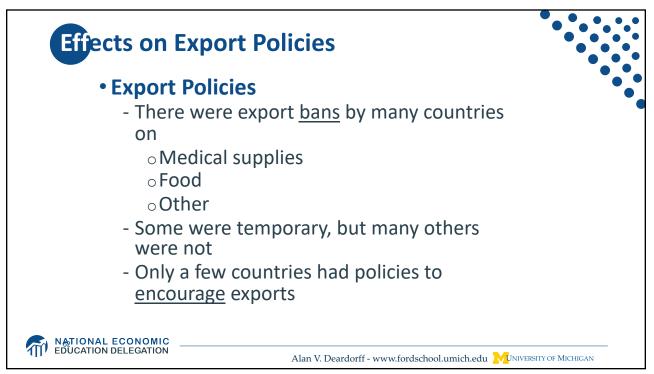

## **Supply Chains** Example: The iPhone assembled in China from parts: Part Come from Accelerometers Germany, the US, South Korea, China, Japan, and Taiwan. Audio chips US, UK, China, South Korea, Taiwan, Japan, and Singapore. **Batteries** Samsung (South Korea), which has factories in eighty countries. Cameras Qualcomm (US) and Sony (Japan), both with plants in many countries Chips for 3G/4G/LTE networking Qualcomm (US) Compasses AKM Semiconductor (Japan) with plants in the US, France, England, China, South Korea, and Taiwan. Glass screen Corning (US) with plants in twenty-six countries. Gyroscopes Switzerland ... and many more Source: Krueger 2020 NATIONAL ECONOMIC 55 EDUCATION DELEGATION Alan V. Deardorff - www.fordschool.umich.edu