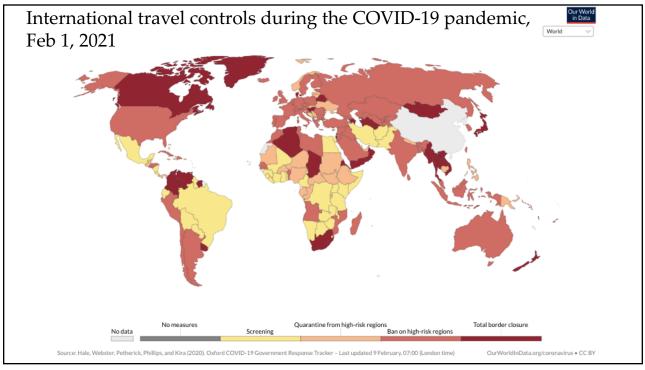

## **Supply Chains** Example: The iPhone assembled in China from parts: Part Come from Accelerometers Germany, the US, South Korea, China, Japan, and Taiwan. Audio chips US, UK, China, South Korea, Taiwan, Japan, and Singapore. **Batteries** Samsung (South Korea), which has factories in eighty countries. Cameras Qualcomm (US) and Sony (Japan), both with plants in many countries Chips for 3G/4G/LTE networking Qualcomm (US) Compasses AKM Semiconductor (Japan) with plants in the US, France, England, China, South Korea, and Taiwan. Glass screen Corning (US) with plants in twenty-six countries. Gyroscopes Switzerland ... and many more Source: Krueger 2020 NATIONAL ECONOMIC 55 EDUCATION DELEGATION Alan V. Deardorff - www.fordschool.umich.edu