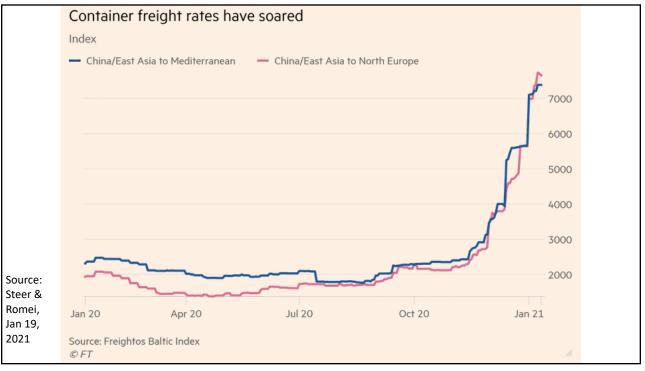

## **Supply Chains** Example: The iPhone assembled in China from parts: Part Come from Accelerometers Germany, the US, South Korea, China, Japan, and Taiwan. Audio chips US, UK, China, South Korea, Taiwan, Japan, and Singapore. **Batteries** Samsung (South Korea), which has factories in eighty countries. Cameras Qualcomm (US) and Sony (Japan), both with plants in many countries Chips for 3G/4G/LTE networking Qualcomm (US) Compasses AKM Semiconductor (Japan) with plants in the US, France, England, China, South Korea, and Taiwan. Glass screen Corning (US) with plants in twenty-six countries. Gyroscopes Switzerland ... and many more Source: Krueger 2020 NATIONAL ECONOMIC 55 EDUCATION DELEGATION Alan V. Deardorff - www.fordschool.umich.edu