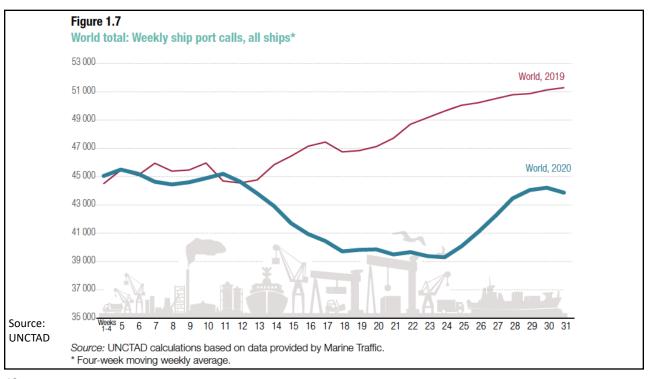

## **Supply Chains** Example: The iPhone assembled in China from parts: Part Come from Accelerometers Germany, the US, South Korea, China, Japan, and Taiwan. Audio chips US, UK, China, South Korea, Taiwan, Japan, and Singapore. **Batteries** Samsung (South Korea), which has factories in eighty countries. Cameras Qualcomm (US) and Sony (Japan), both with plants in many countries Chips for 3G/4G/LTE networking Qualcomm (US) Compasses AKM Semiconductor (Japan) with plants in the US, France, England, China, South Korea, and Taiwan. Glass screen Corning (US) with plants in twenty-six countries. Gyroscopes Switzerland ... and many more Source: Krueger 2020 NATIONAL ECONOMIC 55 EDUCATION DELEGATION Alan V. Deardorff - www.fordschool.umich.edu