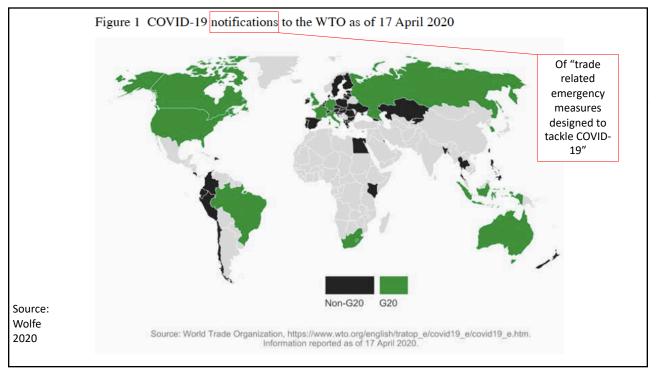

## **Supply Chains** Example: The iPhone assembled in China from parts: Part Come from Accelerometers Germany, the US, South Korea, China, Japan, and Taiwan. Audio chips US, UK, China, South Korea, Taiwan, Japan, and Singapore. **Batteries** Samsung (South Korea), which has factories in eighty countries. Cameras Qualcomm (US) and Sony (Japan), both with plants in many countries Chips for 3G/4G/LTE networking Qualcomm (US) Compasses AKM Semiconductor (Japan) with plants in the US, France, England, China, South Korea, and Taiwan. Glass screen Corning (US) with plants in twenty-six countries. Gyroscopes Switzerland ... and many more Source: Krueger 2020 NATIONAL ECONOMIC 55 EDUCATION DELEGATION Alan V. Deardorff - www.fordschool.umich.edu