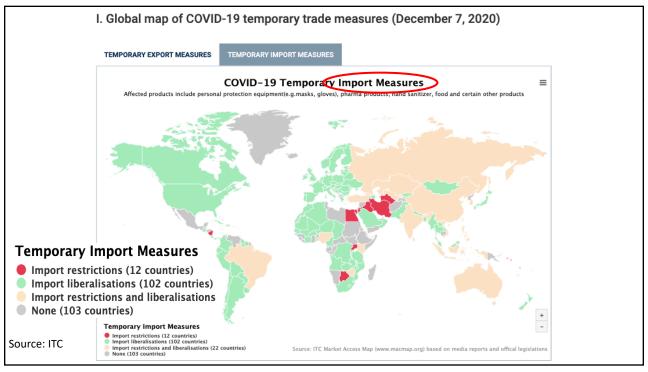

## **Supply Chains** Example: The iPhone assembled in China from parts: Part Come from Accelerometers Germany, the US, South Korea, China, Japan, and Taiwan. Audio chips US, UK, China, South Korea, Taiwan, Japan, and Singapore. **Batteries** Samsung (South Korea), which has factories in eighty countries. Cameras Qualcomm (US) and Sony (Japan), both with plants in many countries Chips for 3G/4G/LTE networking Qualcomm (US) Compasses AKM Semiconductor (Japan) with plants in the US, France, England, China, South Korea, and Taiwan. Glass screen Corning (US) with plants in twenty-six countries. Gyroscopes Switzerland ... and many more Source: Krueger 2020 NATIONAL ECONOMIC 55 EDUCATION DELEGATION Alan V. Deardorff - www.fordschool.umich.edu