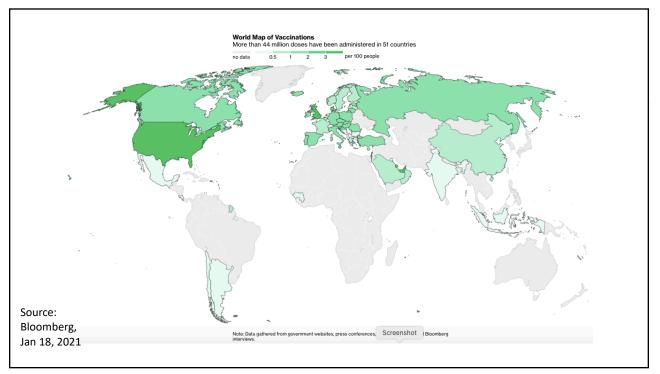

# **Supply Chains** Example: The iPhone assembled in China from parts: Part Come from Accelerometers Germany, the US, South Korea, China, Japan, and Taiwan. Audio chips US, UK, China, South Korea, Taiwan, Japan, and Singapore. **Batteries** Samsung (South Korea), which has factories in eighty countries. Cameras Qualcomm (US) and Sony (Japan), both with plants in many countries Chips for 3G/4G/LTE networking Qualcomm (US) Compasses AKM Semiconductor (Japan) with plants in the US, France, England, China, South Korea, and Taiwan. Glass screen Corning (US) with plants in twenty-six countries. Gyroscopes Switzerland ... and many more Source: Krueger 2020 NATIONAL ECONOMIC 55 EDUCATION DELEGATION Alan V. Deardorff - www.fordschool.umich.edu