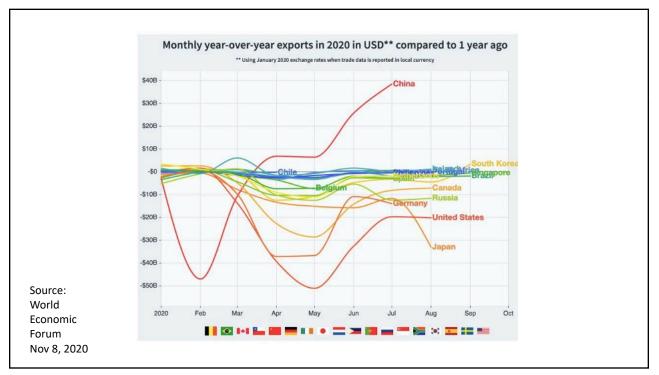

## **Supply Chains** Example: The iPhone assembled in China from parts: Part Come from Accelerometers Germany, the US, South Korea, China, Japan, and Taiwan. Audio chips US, UK, China, South Korea, Taiwan, Japan, and Singapore. **Batteries** Samsung (South Korea), which has factories in eighty countries. Cameras Qualcomm (US) and Sony (Japan), both with plants in many countries Chips for 3G/4G/LTE networking Qualcomm (US) Compasses AKM Semiconductor (Japan) with plants in the US, France, England, China, South Korea, and Taiwan. Glass screen Corning (US) with plants in twenty-six countries. Gyroscopes Switzerland ... and many more Source: Krueger 2020 NATIONAL ECONOMIC 55 EDUCATION DELEGATION Alan V. Deardorff - w