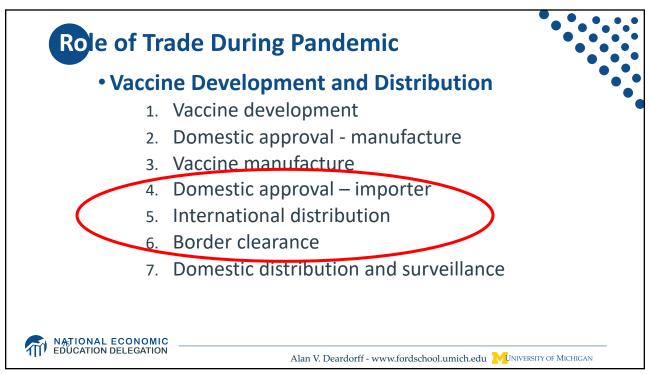

## **Supply Chains** Example: The iPhone assembled in China from parts: Part Come from Accelerometers Germany, the US, South Korea, China, Japan, and Taiwan. Audio chips US, UK, China, South Korea, Taiwan, Japan, and Singapore. **Batteries** Samsung (South Korea), which has factories in eighty countries. Cameras Qualcomm (US) and Sony (Japan), both with plants in many countries Chips for 3G/4G/LTE networking Qualcomm (US) Compasses AKM Semiconductor (Japan) with plants in the US, France, England, China, South Korea, and Taiwan. Glass screen Corning (US) with plants in twenty-six countries. Gyroscopes Switzerland ... and many more Source: Krueger 2020 NATIONAL ECONOMIC 55 EDUCATION DELEGATION Alan V. Deardorff - www.fordschool.umich.edu