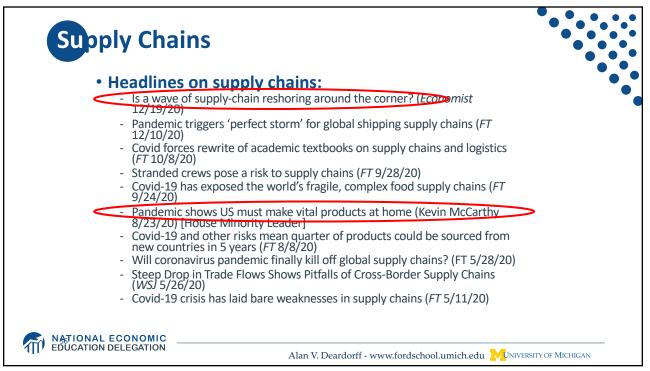

## **Supply Chains** Example: The iPhone assembled in China from parts: Part Come from Accelerometers Germany, the US, South Korea, China, Japan, and Taiwan. Audio chips US, UK, China, South Korea, Taiwan, Japan, and Singapore. **Batteries** Samsung (South Korea), which has factories in eighty countries. Cameras Qualcomm (US) and Sony (Japan), both with plants in many countries Chips for 3G/4G/LTE networking Qualcomm (US) Compasses AKM Semiconductor (Japan) with plants in the US, France, England, China, South Korea, and Taiwan. Glass screen Corning (US) with plants in twenty-six countries. Gyroscopes Switzerland ... and many more Source: Krueger 2020 NATIONAL ECONOMIC 55 EDUCATION DELEGATION Alan V. Deardorff - www.fordschool.umich.edu