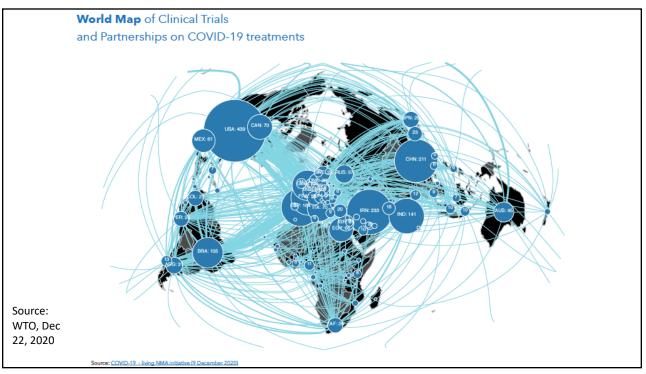

## **Supply Chains** Example: The iPhone assembled in China from parts: Part Come from Accelerometers Germany, the US, South Korea, China, Japan, and Taiwan. Audio chips US, UK, China, South Korea, Taiwan, Japan, and Singapore. **Batteries** Samsung (South Korea), which has factories in eighty countries. Cameras Qualcomm (US) and Sony (Japan), both with plants in many countries Chips for 3G/4G/LTE networking Qualcomm (US) Compasses AKM Semiconductor (Japan) with plants in the US, France, England, China, South Korea, and Taiwan. Glass screen Corning (US) with plants in twenty-six countries. Gyroscopes Switzerland ... and many more Source: Krueger 2020 NATIONAL ECONOMIC 55 EDUCATION DELEGATION Alan V. Deardorff - www.fordschool.umich.edu