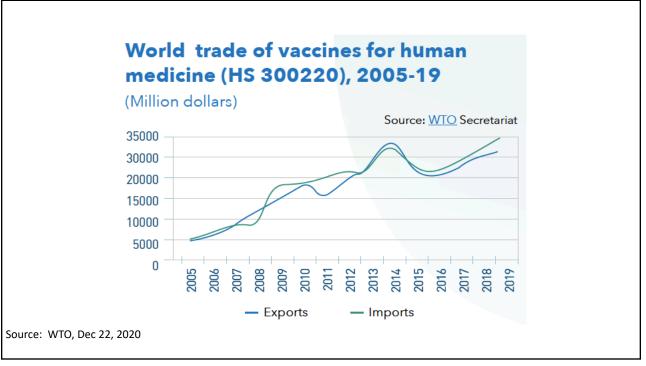

## **Supply Chains** Example: The iPhone assembled in China from parts: Part Come from Accelerometers Germany, the US, South Korea, China, Japan, and Taiwan. Audio chips US, UK, China, South Korea, Taiwan, Japan, and Singapore. **Batteries** Samsung (South Korea), which has factories in eighty countries. Cameras Qualcomm (US) and Sony (Japan), both with plants in many countries Chips for 3G/4G/LTE networking Qualcomm (US) Compasses AKM Semiconductor (Japan) with plants in the US, France, England, China, South Korea, and Taiwan. Glass screen Corning (US) with plants in twenty-six countries. Gyroscopes Switzerland ... and many more Source: Krueger 2020 NATIONAL ECONOMIC 55 EDUCATION DELEGATION Alan V. Deardorff - www.fordschool.umich.edu