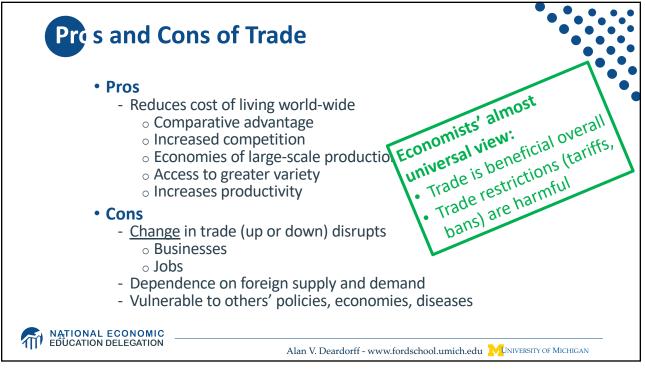

## **Supply Chains** Example: The iPhone assembled in China from parts: Part Come from Accelerometers Germany, the US, South Korea, China, Japan, and Taiwan. Audio chips US, UK, China, South Korea, Taiwan, Japan, and Singapore. **Batteries** Samsung (South Korea), which has factories in eighty countries. Cameras Qualcomm (US) and Sony (Japan), both with plants in many countries Chips for 3G/4G/LTE networking Qualcomm (US) Compasses AKM Semiconductor (Japan) with plants in the US, France, England, China, South Korea, and Taiwan. Glass screen Corning (US) with plants in twenty-six countries. Gyroscopes Switzerland ... and many more Source: Krueger 2020 NATIONAL ECONOMIC 55 EDUCATION