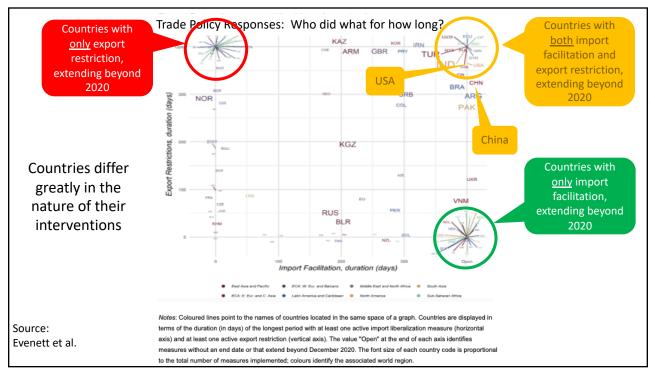

## **Supply Chains** Example: The iPhone assembled in China from parts: Part Come from Accelerometers Germany, the US, South Korea, China, Japan, and Taiwan. Audio chips US, UK, China, South Korea, Taiwan, Japan, and Singapore. **Batteries** Samsung (South Korea), which has factories in eighty countries. Cameras Qualcomm (US) and Sony (Japan), both with plants in many countries Chips for 3G/4G/LTE networking Qualcomm (US) Compasses AKM Semiconductor (Japan) with plants in the US, France, England, China, South Korea, and Taiwan. Glass screen Corning (US) with plants in twenty-six countries. Gyroscopes Switzerland ... and many more Source: Krueger 2020 NATIONAL ECONOMIC 55 EDUC