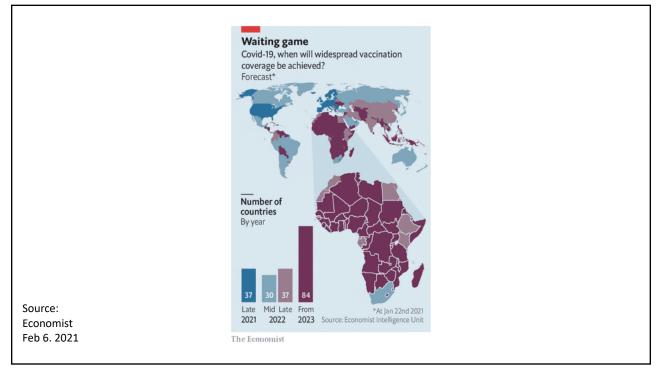

**Supply Chains** Example: The iPhone assembled in China from parts: Part Come from Accelerometers Germany, the US, South Korea, China, Japan, and Taiwan. Audio chips US, UK, China, South Korea, Taiwan, Japan, and Singapore. **Batteries** Samsung (South Korea), which has factories in eighty countries. Cameras Qualcomm (US) and Sony (Japan), both with plants in many countries Chips for 3G/4G/LTE networking Qualcomm (US) Compasses AKM Semiconductor (Japan) with plants in the US, France, England, China, South Korea, and Taiwan. Glass screen Corning (US) with plants in twenty-six countries. Gyroscopes Switzerland ... and many more Source: Krueger 2020 NATIONAL ECONOMIC 55 EDUCATION DELEGATION Alan V. Deardorff - www.fordschool.umich.edu