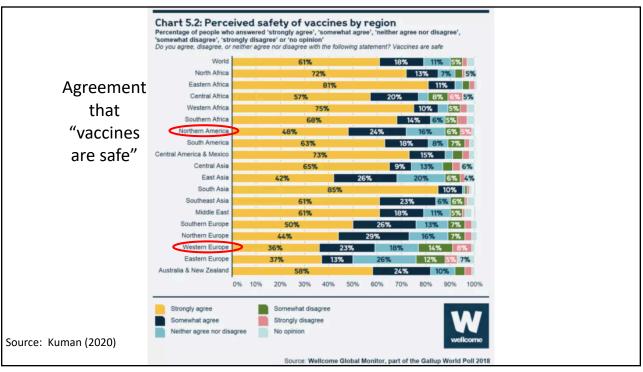

Supply Chains** Example: The iPhone assembled in China from parts: Part Come from Accelerometers Germany, the US, South Korea, China, Japan, and Taiwan. Audio chips US, UK, China, South Korea, Taiwan, Japan, and Singapore. **Batteries** Samsung (South Korea), which has factories in eighty countries. Cameras Qualcomm (US) and Sony (Japan), both with plants in many countries Chips for 3G/4G/LTE networking Qualcomm (US) Compasses AKM Semiconductor (Japan) with plants in the US, France, England, China, South Korea, and Taiwan. Glass screen Corning (US) with plants in twenty-six countries. Gyroscopes Switzerland ... and many more Source: Krueger 2020 NATIONAL ECONOMIC 55 EDUCATION DELEGATION Alan V. Deardorff - www.fordschool.umich.edu