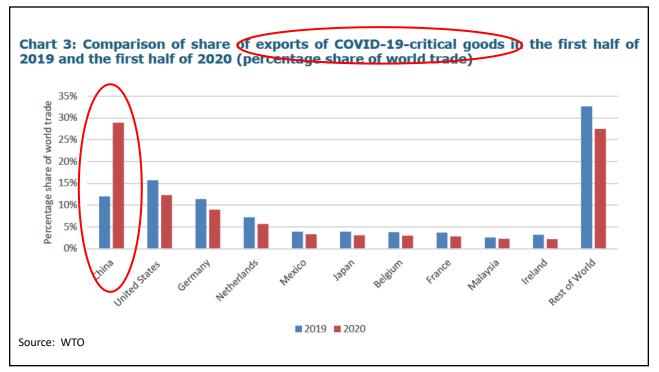

## **Supply Chains** Example: The iPhone assembled in China from parts: Part Come from Accelerometers Germany, the US, South Korea, China, Japan, and Taiwan. Audio chips US, UK, China, South Korea, Taiwan, Japan, and Singapore. **Batteries** Samsung (South Korea), which has factories in eighty countries. Cameras Qualcomm (US) and Sony (Japan), both with plants in many countries Chips for 3G/4G/LTE networking Qualcomm (US) Compasses AKM Semiconductor (Japan) with plants in the US, France, England, China, South Korea, and Taiwan. Glass screen Corning (US) with plants in twenty-six countries. Gyroscopes Switzerland ... and many more Source: Krueger 2020 NATIONAL ECONOMIC 55 EDUCATION DELEGATION Alan V. Deardorff - www.fordschool.umich.edu