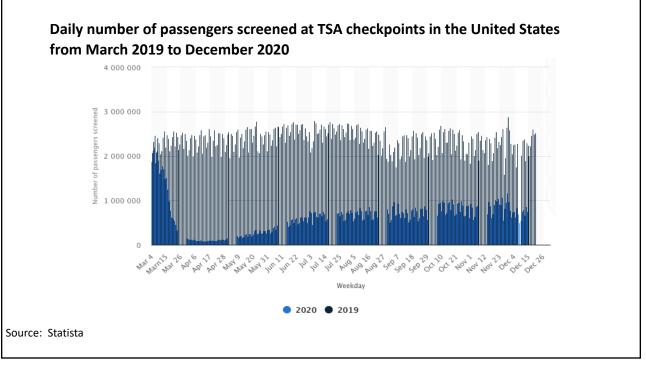

## **Supply Chains** Example: The iPhone assembled in China from parts: Part Come from Accelerometers Germany, the US, South Korea, China, Japan, and Taiwan. Audio chips US, UK, China, South Korea, Taiwan, Japan, and Singapore. **Batteries** Samsung (South Korea), which has factories in eighty countries. Cameras Qualcomm (US) and Sony (Japan), both with plants in many countries Chips for 3G/4G/LTE networking Qualcomm (US) Compasses AKM Semiconductor (Japan) with plants in the US, France, England, China, South Korea, and Taiwan. Glass screen Corning (US) with plants in twenty-six countries. Gyroscopes Switzerland ... and many more Source: Krueger 2020 NATIONAL ECONOMIC 55 EDUCATION DELEGATION Alan V. Deardorff - www.fords