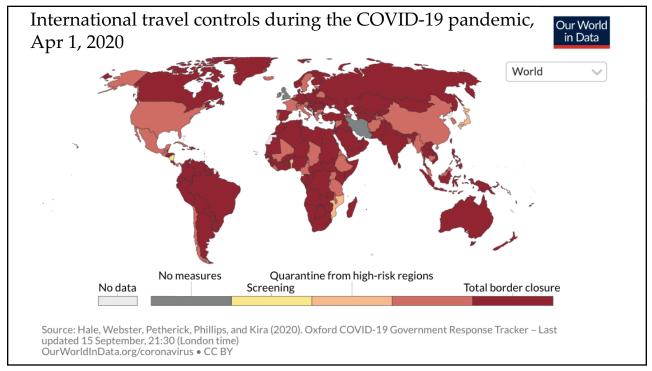

## **Supply Chains** Example: The iPhone assembled in China from parts: Part Come from Accelerometers Germany, the US, South Korea, China, Japan, and Taiwan. Audio chips US, UK, China, South Korea, Taiwan, Japan, and Singapore. **Batteries** Samsung (South Korea), which has factories in eighty countries. Cameras Qualcomm (US) and Sony (Japan), both with plants in many countries Chips for 3G/4G/LTE networking Qualcomm (US) Compasses AKM Semiconductor (Japan) with plants in the US, France, England, China, South Korea, and Taiwan. Glass screen Corning (US) with plants in twenty-six countries. Gyroscopes Switzerland ... and many more Source: Krueger 2020 NATIONAL ECONOMIC 55 EDUCATION DELEGATION Alan V. Deardorff - www.fordschool.umich.edu