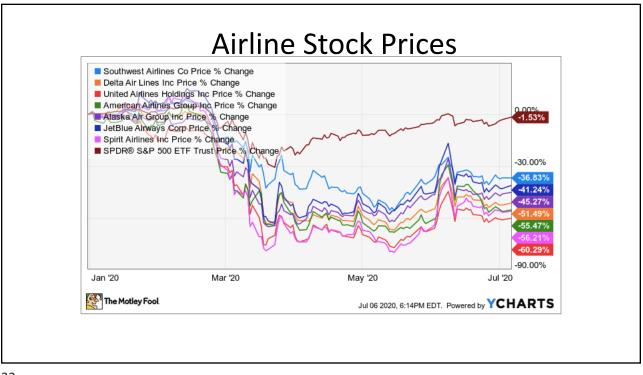

## **Supply Chains** Example: The iPhone assembled in China from parts: Part Come from Accelerometers Germany, the US, South Korea, China, Japan, and Taiwan. Audio chips US, UK, China, South Korea, Taiwan, Japan, and Singapore. **Batteries** Samsung (South Korea), which has factories in eighty countries. Cameras Qualcomm (US) and Sony (Japan), both with plants in many countries Chips for 3G/4G/LTE networking Qualcomm (US) Compasses AKM Semiconductor (Japan) with plants in the US, France, England, China, South Korea, and Taiwan. Glass screen Corning (US) with plants in twenty-six countries. Gyroscopes Switzerland ... and many more Source: Krueger 2020 NATIONAL ECONOMIC 55 EDUCATION DELEGATION Alan V. Deardorff - www.fordschool.umich.