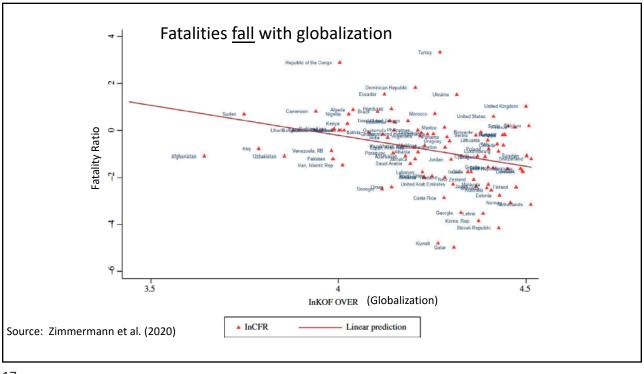

## **Supply Chains** Example: The iPhone assembled in China from parts: Part Come from Accelerometers Germany, the US, South Korea, China, Japan, and Taiwan. Audio chips US, UK, China, South Korea, Taiwan, Japan, and Singapore. **Batteries** Samsung (South Korea), which has factories in eighty countries. Cameras Qualcomm (US) and Sony (Japan), both with plants in many countries Chips for 3G/4G/LTE networking Qualcomm (US) Compasses AKM Semiconductor (Japan) with plants in the US, France, England, China, South Korea, and Taiwan. Glass screen Corning (US) with plants in twenty-six countries. Gyroscopes Switzerland ... and many more Source: Krueger 2020 NATIONAL ECONOMIC 55 EDUCATION DELEGATION Alan