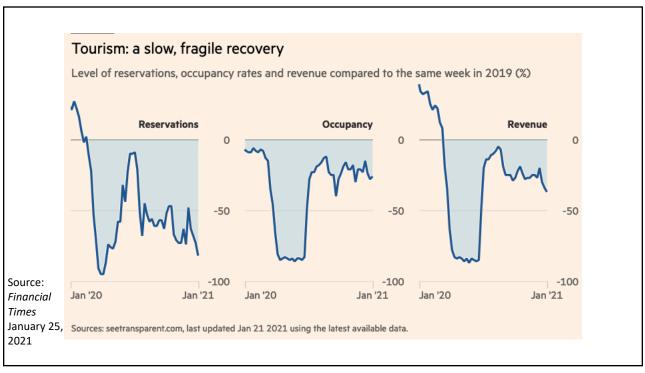

## **Supply Chains** Example: The iPhone assembled in China from parts: Part Come from Accelerometers Germany, the US, South Korea, China, Japan, and Taiwan. Audio chips US, UK, China, South Korea, Taiwan, Japan, and Singapore. **Batteries** Samsung (South Korea), which has factories in eighty countries. Cameras Qualcomm (US) and Sony (Japan), both with plants in many countries Chips for 3G/4G/LTE networking Qualcomm (US) Compasses AKM Semiconductor (Japan) with plants in the US, France, England, China, South Korea, and Taiwan. Glass screen Corning (US) with plants in twenty-six countries. Gyroscopes Switzerland ... and many more Source: Krueger 2020 NATIONAL ECONOMIC 55 EDUCATION DELEGATION Alan V. Deardorff - www.fordschool.umic