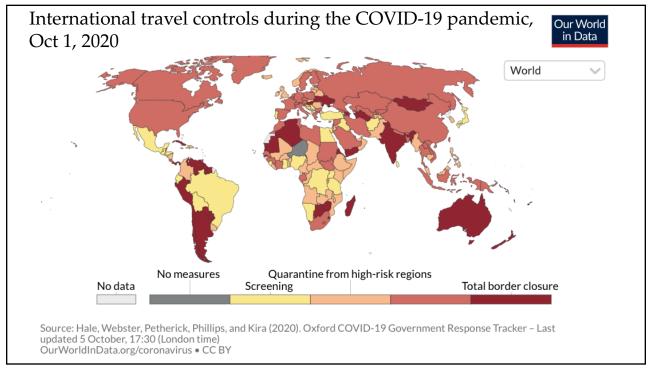

## **Supply Chains** Example: The iPhone assembled in China from parts: Part Come from Accelerometers Germany, the US, South Korea, China, Japan, and Taiwan. Audio chips US, UK, China, South Korea, Taiwan, Japan, and Singapore. **Batteries** Samsung (South Korea), which has factories in eighty countries. Cameras Qualcomm (US) and Sony (Japan), both with plants in many countries Chips for 3G/4G/LTE networking Qualcomm (US) Compasses AKM Semiconductor (Japan) with plants in the US, France, England, China, South Korea, and Taiwan. Glass screen Corning (US) with plants in twenty-six countries. Gyroscopes Switzerland ... and many more Source: Krueger 2020 NATIONAL ECONOMIC 55 EDUCATION DELEGATION Alan V. Deardorff - www.fordschool.umich.edu