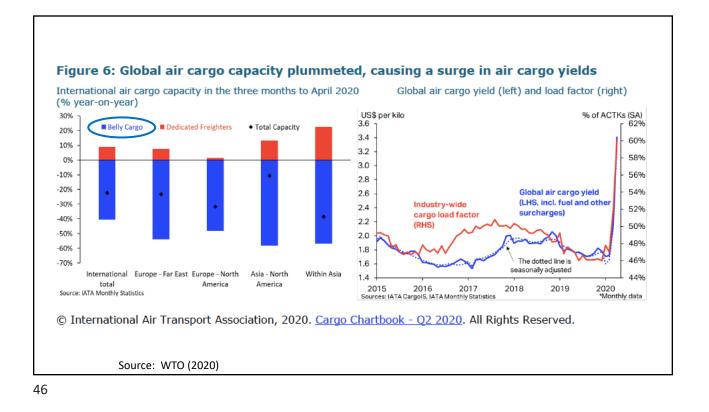

## **Supply Chains** Example: The iPhone assembled in China from parts: Part Come from Accelerometers Germany, the US, South Korea, China, Japan, and Taiwan. Audio chips US, UK, China, South Korea, Taiwan, Japan, and Singapore. **Batteries** Samsung (South Korea), which has factories in eighty countries. Cameras Qualcomm (US) and Sony (Japan), both with plants in many countries Chips for 3G/4G/LTE networking Qualcomm (US) Compasses AKM Semiconductor (Japan) with plants in the US, France, England, China, South Korea, and Taiwan. Glass screen Corning (US) with plants in twenty-six countries. Gyroscopes Switzerland ... and many more Source: Krueger 2020 NATIONAL ECONOMIC 55 EDUCATION DELEGATION Alan V. Deardorff - www.fordschool.umich.edu