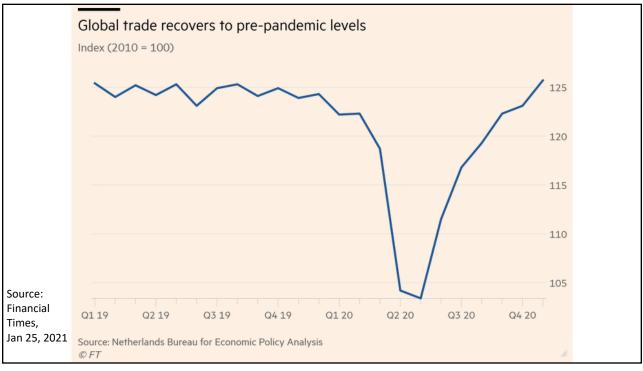

## **Supply Chains** Example: The iPhone assembled in China from parts: Part Come from Accelerometers Germany, the US, South Korea, China, Japan, and Taiwan. Audio chips US, UK, China, South Korea, Taiwan, Japan, and Singapore. **Batteries** Samsung (South Korea), which has factories in eighty countries. Cameras Qualcomm (US) and Sony (Japan), both with plants in many countries Chips for 3G/4G/LTE networking Qualcomm (US) Compasses AKM Semiconductor (Japan) with plants in the US, France, England, China, South Korea, and Taiwan. Glass screen Corning (US) with plants in twenty-six countries. Gyroscopes Switzerland ... and many more Source: Krueger 2020 NATIONAL ECONOMIC 55 EDUCATION DELEGATION Alan V. Deardorff