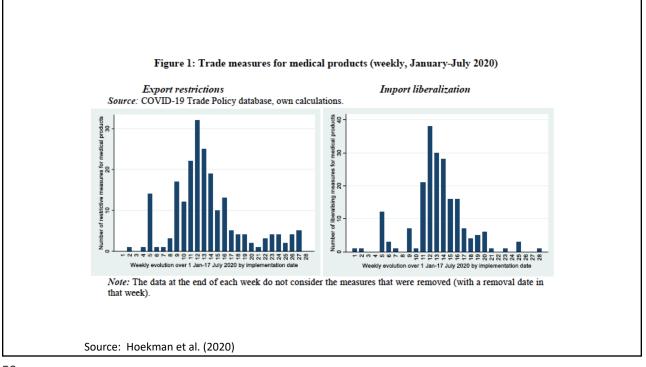

## **Supply Chains** Example: The iPhone assembled in China from parts: Part Come from Accelerometers Germany, the US, South Korea, China, Japan, and Taiwan. Audio chips US, UK, China, South Korea, Taiwan, Japan, and Singapore. **Batteries** Samsung (South Korea), which has factories in eighty countries. Cameras Qualcomm (US) and Sony (Japan), both with plants in many countries Chips for 3G/4G/LTE networking Qualcomm (US) Compasses AKM Semiconductor (Japan) with plants in the US, France, England, China, South Korea, and Taiwan. Glass screen Corning (US) with plants in twenty-six countries. Gyroscopes Switzerland ... and many more Source: Krueger 2020 NATIONAL ECONOMIC 55 EDUCATION DELEGATION Alan V. Deardorff - www.fordschool.umich.edu