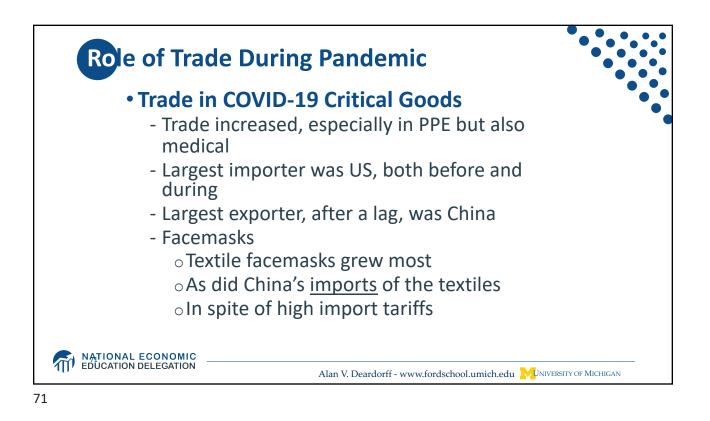

## **Supply Chains** Example: The iPhone assembled in China from parts: Part Come from Accelerometers Germany, the US, South Korea, China, Japan, and Taiwan. Audio chips US, UK, China, South Korea, Taiwan, Japan, and Singapore. **Batteries** Samsung (South Korea), which has factories in eighty countries. Cameras Qualcomm (US) and Sony (Japan), both with plants in many countries Chips for 3G/4G/LTE networking Qualcomm (US) Compasses AKM Semiconductor (Japan) with plants in the US, France, England, China, South Korea, and Taiwan. Glass screen Corning (US) with plants in twenty-six countries. Gyroscopes Switzerland ... and many more Source: Krueger 2020 NATIONAL ECONOMIC 55 EDUCATION DELEGATION Alan V. Deardorff - www.fordschool.umich.edu