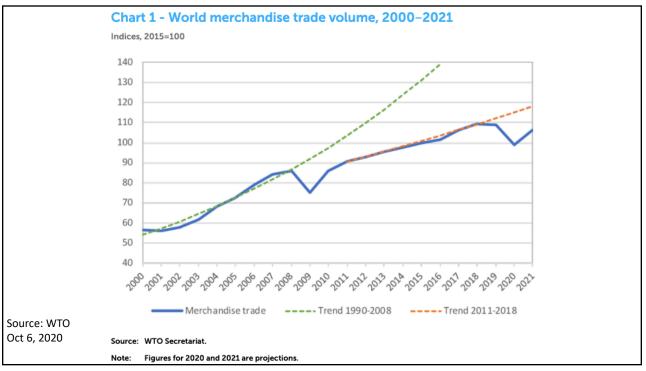

## **Supply Chains** Example: The iPhone assembled in China from parts: Part Come from Accelerometers Germany, the US, South Korea, China, Japan, and Taiwan. Audio chips US, UK, China, South Korea, Taiwan, Japan, and Singapore. **Batteries** Samsung (South Korea), which has factories in eighty countries. Cameras Qualcomm (US) and Sony (Japan), both with plants in many countries Chips for 3G/4G/LTE networking Qualcomm (US) Compasses AKM Semiconductor (Japan) with plants in the US, France, England, China, South Korea, and Taiwan. Glass screen Corning (US) with plants in twenty-six countries. Gyroscopes Switzerland ... and many more Source: Krueger 2020 NATIONAL ECONOMIC 55 EDUCATION DELEGATION Alan V. Deardorff -