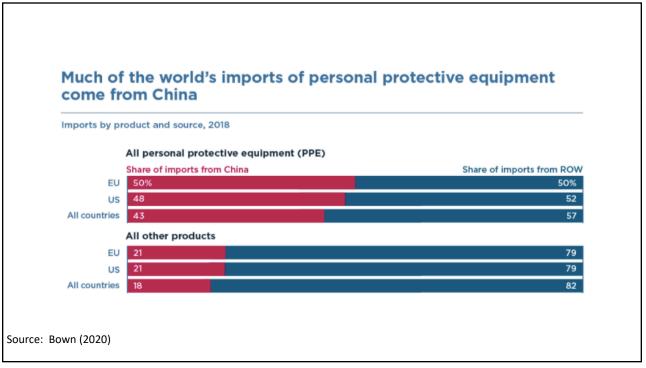

## **Supply Chains** Example: The iPhone assembled in China from parts: Part Come from Accelerometers Germany, the US, South Korea, China, Japan, and Taiwan. Audio chips US, UK, China, South Korea, Taiwan, Japan, and Singapore. **Batteries** Samsung (South Korea), which has factories in eighty countries. Cameras Qualcomm (US) and Sony (Japan), both with plants in many countries Chips for 3G/4G/LTE networking Qualcomm (US) Compasses AKM Semiconductor (Japan) with plants in the US, France, England, China, South Korea, and Taiwan. Glass screen Corning (US) with plants in twenty-six countries. Gyroscopes Switzerland ... and many more Source: Krueger 2020 NATIONAL ECONOMIC 55 EDUCATION DELEGATION Alan V. Deardorff - www