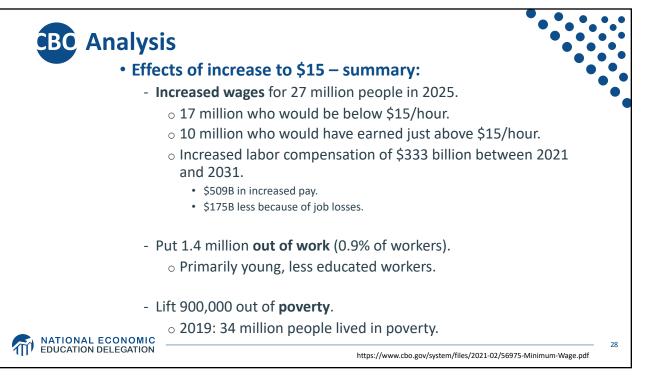

|         | ed Min Wage Increases Under RWA |                                   |                                   |                                   |
|---------|---------------------------------|-----------------------------------|-----------------------------------|-----------------------------------|
| Year    | Minimum Wage                    | Tipped Wage                       | Youth Wage                        | 14(c) Wage                        |
| Current | \$7.25                          | \$2.13                            | \$4.25                            | Subminimum Wages                  |
| 2021    | \$9.50                          | \$4.95                            | \$6.00                            | \$5.00                            |
| 2022    | \$11.00                         | \$6.95                            | \$7.75                            | \$7.50                            |
| 2023    | \$12.50                         | \$8.95                            | \$9.50                            | \$10.00                           |
| 2024    | \$14.00                         | \$10.95                           | \$11.25                           | \$12.50                           |
| 2025    | \$15.00                         | \$12.95                           | \$13.00                           | \$15.00                           |
| 2026    | Index to Median<br>Wages        | \$14.95                           | \$14.75                           | Equal to Standard<br>Minimum Wage |
| 2027    |                                 | Equal to Standard<br>Minimum Wage | Equal to Standard<br>Minimum Wage |                                   |