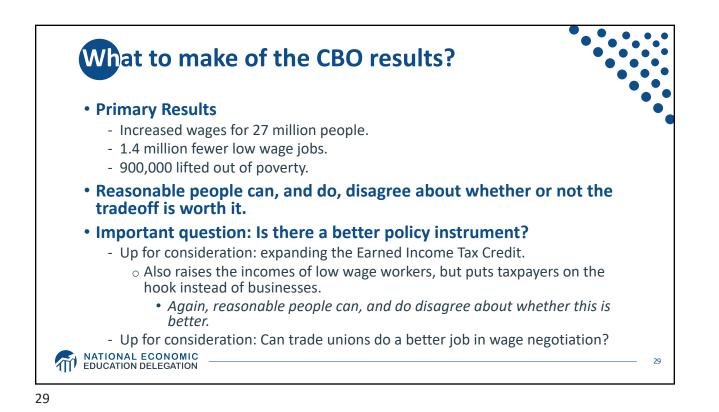

|         | ed Min Wage Increases Under RWA |                                   |                                   |                                   |
|---------|---------------------------------|-----------------------------------|-----------------------------------|-----------------------------------|
| Year    | Minimum Wage                    | Tipped Wage                       | Youth Wage                        | 14(c) Wage                        |
| Current | \$7.25                          | \$2.13                            | \$4.25                            | Subminimum Wages                  |
| 2021    | \$9.50                          | \$4.95                            | \$6.00                            | \$5.00                            |
| 2022    | \$11.00                         | \$6.95                            | \$7.75                            | \$7.50                            |
| 2023    | \$12.50                         | \$8.95                            | \$9.50                            | \$10.00                           |
| 2024    | \$14.00                         | \$10.95                           | \$11.25                           | \$12.50                           |
| 2025    | \$15.00                         | \$12.95                           | \$13.00                           | \$15.00                           |
| 2026    | Index to Median<br>Wages        | \$14.95                           | \$14.75                           | Equal to Standard<br>Minimum Wage |
| 2027    |                                 | Equal to Standard<br>Minimum Wage | Equal to Standard<br>Minimum Wage |                                   |