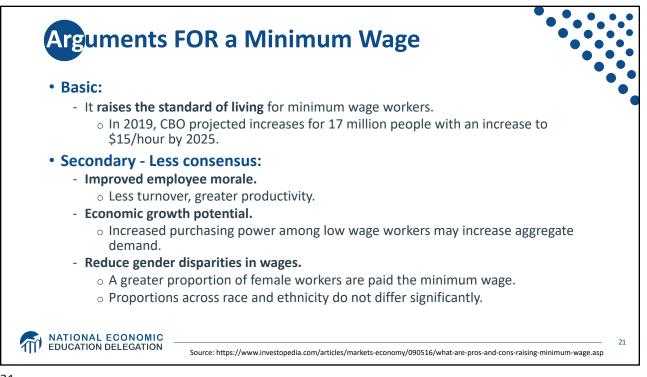

|         | ed Min Wage Increases Under RWA |                                   |                                   |                                   |
|---------|---------------------------------|-----------------------------------|-----------------------------------|-----------------------------------|
| Year    | Minimum Wage                    | Tipped Wage                       | Youth Wage                        | 14(c) Wage                        |
| Current | \$7.25                          | \$2.13                            | \$4.25                            | Subminimum Wages                  |
| 2021    | \$9.50                          | \$4.95                            | \$6.00                            | \$5.00                            |
| 2022    | \$11.0