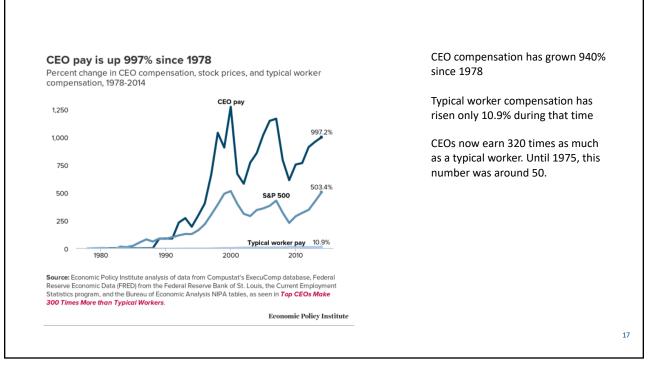

|         | ed Min Wage Increases Under RWA |                                   |                                   |                                   |
|---------|---------------------------------|-----------------------------------|-----------------------------------|-----------------------------------|
| Year    | Minimum Wage                    | Tipped Wage                       | Youth Wage                        | 14(c) Wage                        |
| Current | \$7.25                          | \$2.13                            | \$4.25                            | Subminimum Wages                  |
| 2021    | \$9.50                          | \$4.95                            | \$6.00                            | \$5.00                            |
| 2022