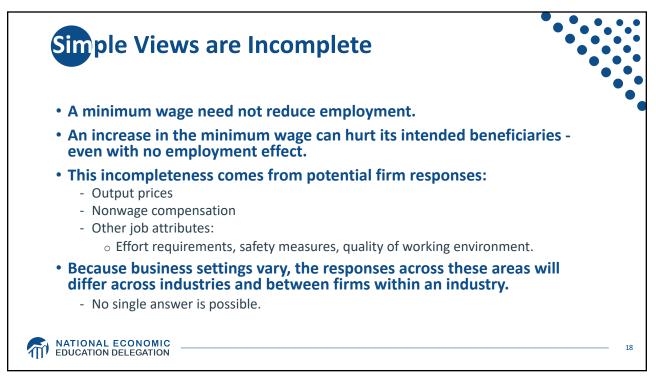

|         | ed Min Wage Increases Under RWA |                                   |                                   |                                   |
|---------|---------------------------------|-----------------------------------|-----------------------------------|-----------------------------------|
| Year    | Minimum Wage                    | Tipped Wage                       | Youth Wage                        | 14(c) Wage                        |
| Current | \$7.25                          | \$2.13                            | \$4.25                            | Subminimum Wages                  |
| 2021    | \$9.50                          | \$4.95                            | \$6.00                            | \$5.00                            |
| 2022