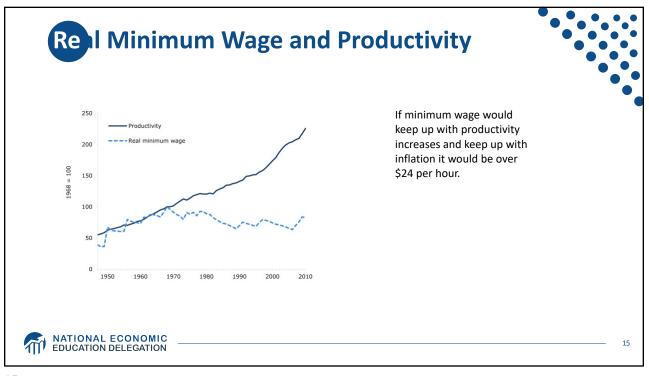

|         | ed Min Wage Increases Under RWA |                                   |                                   |                                   |
|---------|---------------------------------|-----------------------------------|-----------------------------------|-----------------------------------|
| Year    | Minimum Wage                    | Tipped Wage                       | Youth Wage                        | 14(c) Wage                        |
| Current | \$7.25                          | \$2.13                            | \$4.25                            | Subminimum Wages                  |
| 2021    | \$9.50                          | \$4.95                            | \$6.00                            | \$5.00                            |
|