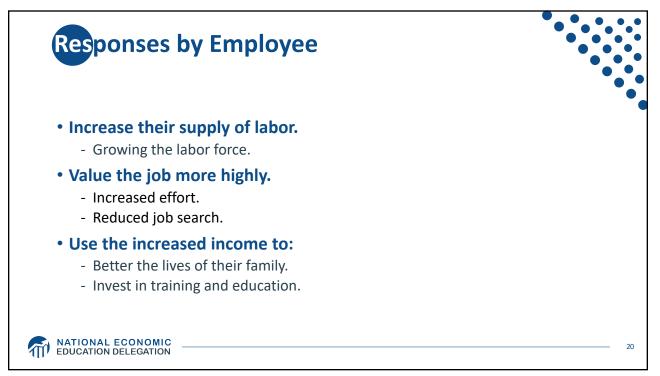

|         | ed Min Wage Increases Under RWA |                                   |                                   |                                   |
|---------|---------------------------------|-----------------------------------|-----------------------------------|-----------------------------------|
| Year    | Minimum Wage                    | Tipped Wage                       | Youth Wage                        | 14(c) Wage                        |
| Current | \$7.25                          | \$2.13                            | \$4.25                            | Subminimum Wages                  |
| 2021    | \$9.50                          | \$4.95                            | \$6.00                            | \$5.00                            |
| 2022    | \$11