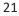

|         | ed Min Wage Increases Under RWA |                                   |                                   |                                   |
|---------|---------------------------------|-----------------------------------|-----------------------------------|-----------------------------------|
| Year    | Minimum Wage                    | Tipped Wage                       | Youth Wage                        | 14(c) Wage                        |
| Current | \$7.25                          | \$2.13                            | \$4.25                            | Subminimum Wages                  |
| 2021    | \$9.50                          | \$4.95                            | \$6.00                            | \$5.00                            |
| 2022    | \$11.00