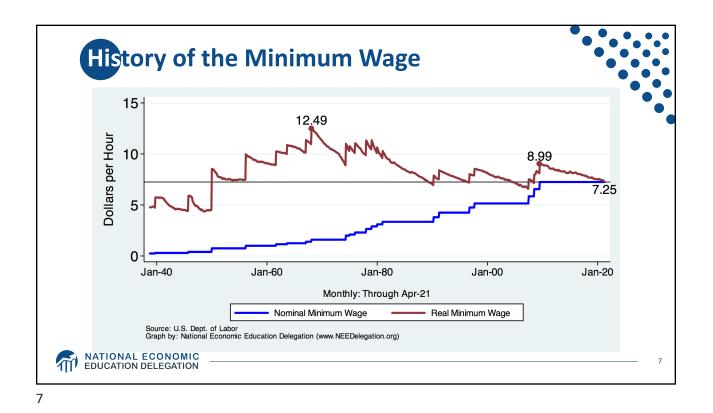

|         | ed Min Wage Increases Under RWA |                                   |                                   |                                   |
|---------|---------------------------------|-----------------------------------|-----------------------------------|-----------------------------------|
| Year    | Minimum Wage                    | Tipped Wage                       | Youth Wage                        | 14(c) Wage                        |
| Current | \$7.25                          | \$2.13                            | \$4.25                            | Subminimum Wages                  |
| 2021    | \$9.50                          | \$4.95                            | \$6.00                            | \$5.00