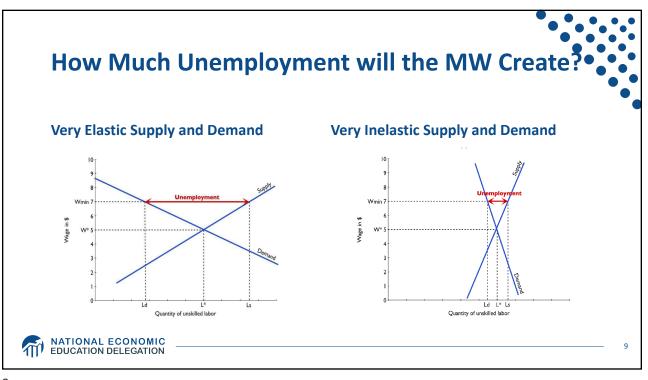

|         | ed Min Wage Increases Under RWA |                                   |                                   |                                   |
|---------|---------------------------------|-----------------------------------|-----------------------------------|-----------------------------------|
| Year    | Minimum Wage                    | Tipped Wage                       | Youth Wage                        | 14(c) Wage                        |
| Current | \$7.25                          | \$2.13                            | \$4.25                            | Subminimum Wages                  |
| 2021    | \$9.50                          | \$4.95                            | \$6.00                            | \$5.00