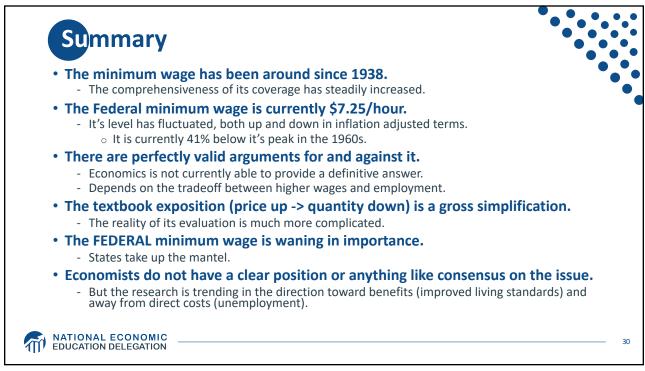

|         | ed Min Wage Increases Under RWA |                                   |                                   |                                   |
|---------|---------------------------------|-----------------------------------|-----------------------------------|-----------------------------------|
| Year    | Minimum Wage                    | Tipped Wage                       | Youth Wage                        | 14(c) Wage                        |
| Current | \$7.25                          | \$2.13                            | \$4.25                            | Subminimum Wages                  |
| 2021    | \$9.50                          | \$4.95                            | \$6.00                            | \$5.00                            |
| 2022    | \$11.00                         | \$6.95                            | \$7.75                            | \$7.50                            |
| 2023    | \$12.50                         | \$8.95                            | \$9.50                            | \$10.00                           |
| 2024    | \$14.00                         | \$10.95                           | \$11.25                           | \$12.50                           |
| 2025    | \$15.00                         | \$12.95                           | \$13.00                           | \$15.00                           |
| 2026    | Index to Median<br>Wages        | \$14.95                           | \$14.75                           | Equal to Standard<br>Minimum Wage |
| 2027    |                                 | Equal to Standard<br>Minimum Wage | Equal to Standard<br>Minimum Wage |                                   |