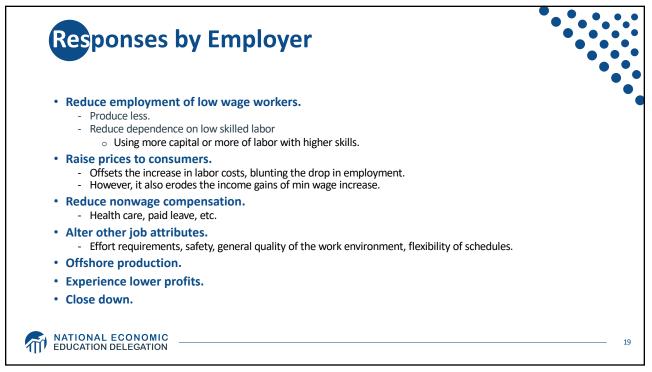

|         | ed Min Wage Increases Under RWA |                                   |                                   |                                   |
|---------|---------------------------------|-----------------------------------|-----------------------------------|-----------------------------------|
| Year    | Minimum Wage                    | Tipped Wage                       | Youth Wage                        | 14(c) Wage                        |
| Current | \$7.25                          | \$2.13                            | \$4.25                            | Subminimum Wages                  |
| 2021    | \$9.50                          | \$4.95                            | \$6.00                            | \$5.00                            |
| 2022    |