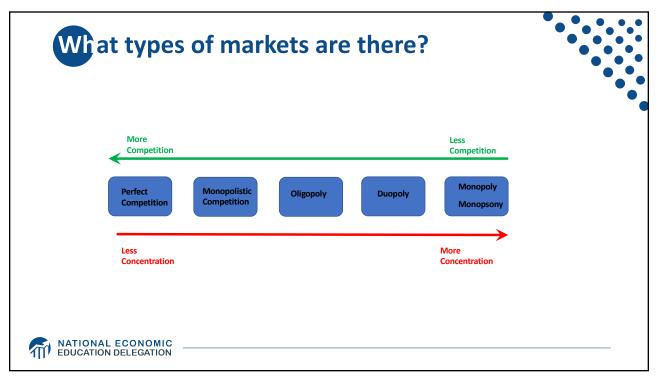

|         | ed Min Wage Increases Under RWA |                                   |                                   |                                   |
|---------|---------------------------------|-----------------------------------|-----------------------------------|-----------------------------------|
| Year    | Minimum Wage                    | Tipped Wage                       | Youth Wage                        | 14(c) Wage                        |
| Current | \$7.25                          | \$2.13                            | \$4.25                            | Subminimum Wages                  |
| 2021    | \$9.50                          | \$4.95                            | \$6.00                            | \$5.00