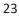

|         | ed Min Wage Increases Under RWA |                                   |                                   |                                   |
|---------|---------------------------------|-----------------------------------|-----------------------------------|-----------------------------------|
| Year    | Minimum Wage                    | Tipped Wage                       | Youth Wage                        | 14(c) Wage                        |
| Current | \$7.25                          | \$2.13                            | \$4.25                            | Subminimum Wages                  |
| 2021    | \$9.50                          | \$4.95                            | \$6.00                            | \$5.00                            |
| 2022    | \$11.00                         | \$6.95                            | \$7.75                            | \$7.50                            |
| 2023    | \$12.50                         | \$8.95                            | \$9.50                            | \$10.00                           |
| 2024    | \$14.00                         | \$10.95                           | \$11.25                           | \$12.50                           |
| 2025    | \$15.00                         | \$12.95                           | \$13.00                           | \$15.00                           |
| 2026    | Index to Median<br>Wages        | \$14.95                           | \$14.75                           | Equal to Standard<br>Minimum Wage |
| 2027    |                                 | Equal to Standard<br>Minimum Wage | Equal to Standard<br>Minimum Wage |                                   |