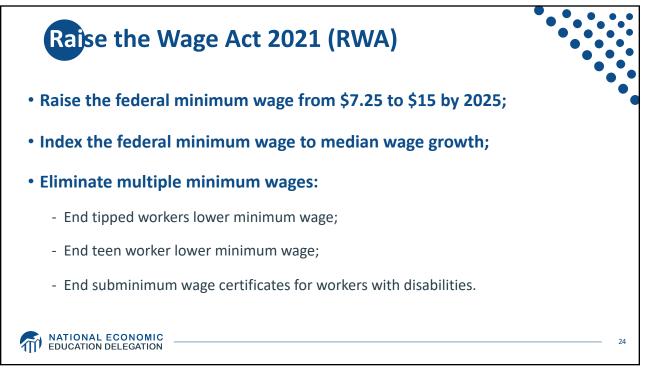

|         | ed Min Wage Increases Under RWA |                                   |                                   |                                   |
|---------|---------------------------------|-----------------------------------|-----------------------------------|-----------------------------------|
| Year    | Minimum Wage                    | Tipped Wage                       | Youth Wage                        | 14(c) Wage                        |
| Current | \$7.25                          | \$2.13                            | \$4.25                            | Subminimum Wages                  |
| 2021    | \$9.50                          | \$4.95                            | \$6.00                            | \$5.00                            |
| 2022    | \$11.00