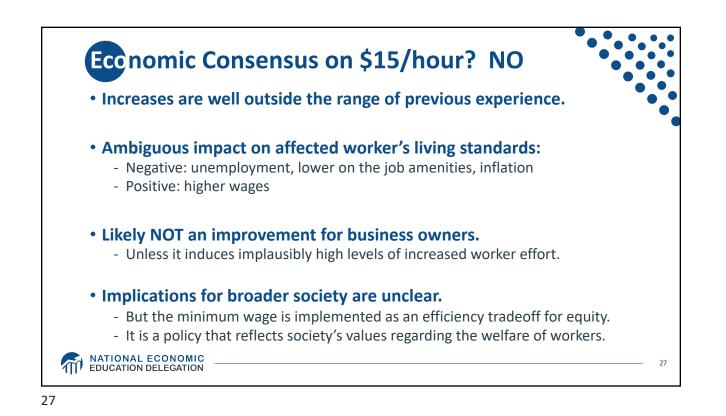

|         | ed Min Wage Increases Under RWA |                                   |                                   |                                   |
|---------|---------------------------------|-----------------------------------|-----------------------------------|-----------------------------------|
| Year    | Minimum Wage                    | Tipped Wage                       | Youth Wage                        | 14(c) Wage                        |
| Current | \$7.25                          | \$2.13                            | \$4.25                            | Subminimum Wages                  |
| 2021    | \$9.50                          | \$4.95                            | \$6.00                            | \$5.00                            |
| 2022    | \$11.00                         | \$6.95                            | \$7.75                            | \$7.50                            |
| 2023    | \$12.50                         | \$8.95                            | \$9.50                            | \$10.00                           |
| 2024    | \$14.00                         | \$10.95                           | \$11.25                           | \$12.50                           |
| 2025    | \$15.00                         | \$12.95                           | \$13.00                           | \$15.00                           |
| 2026    | Index to Median<br>Wages        | \$14.95                           | \$14.75                           | Equal to Standard<br>Minimum Wage |
| 2027    |                                 | Equal to Standard<br>Minimum Wage | Equal to Standard<br>Minimum Wage |                                   |