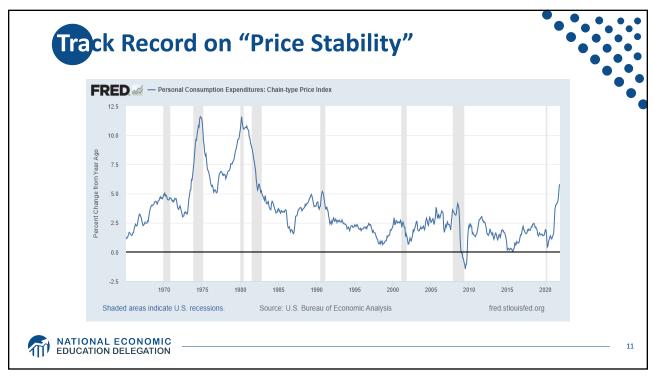

| Economic Projections of the FOMC 12/2019 |                                              |         |         |         |         |  |  |
|------------------------------------------|----------------------------------------------|---------|---------|---------|---------|--|--|
|                                          | Central Tendency (excludes top and bottom 3) |         |         |         |         |  |  |
|                                          | 2019                                         | 2020    | 2021    | 2022    | Longer  |  |  |
| Variable:                                |                                              |         |         |         | run     |  |  |
| Unemployment                             | 3.5-3.6                                      | 3.5-3.7 |