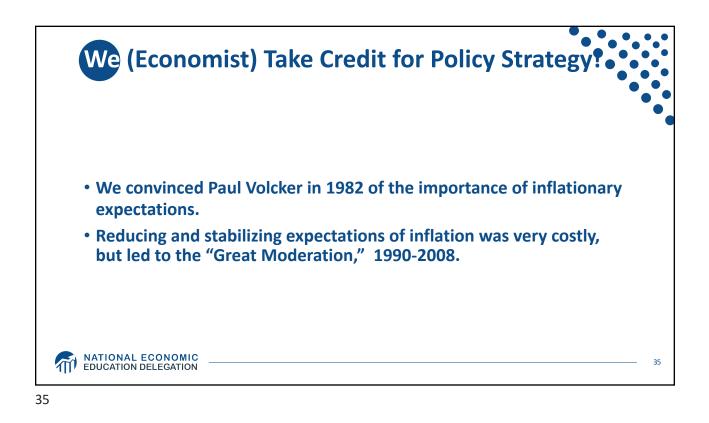

|------------|---------|---------|---------|--|--|
|                   | Central Tendency (excludes top and bottom 3) |            |         |         |         |  |  |
|                   | 2019                                         | 2020       | 2021    | 2022    | Longer  |  |  |
| Variable:         |                                              |            |         |         | run     |  |  |
| Unemployment rate | 3.5-3.6                                      | 3.5-3.7    | 3.5-3.9 | 3.5-4.0 | 3.9-4.3 |  |  |
| Inflation         | 1.4-1.5                                      | 1.8-1.9    | 2.0-2.1 | 2.0-2.1 | 2.0     |  |  |
| Interest rate     | 1.6                                          | 1.6-1.9    | 1.6-2.1 | 1.9-2.6 | 2.4-2.8 |  |  |