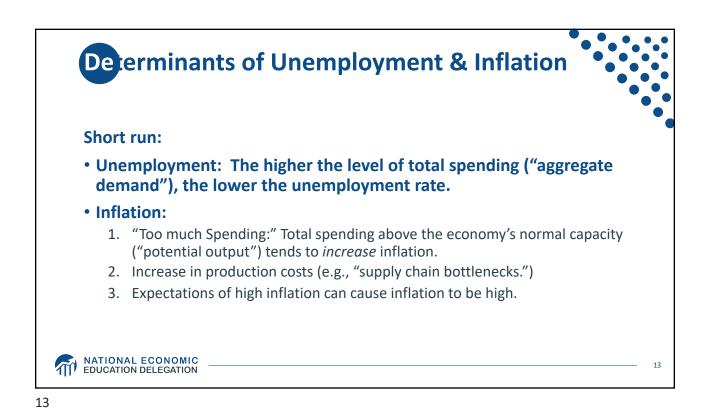

| Economic Projections of the FOMC 12/2019 |                                              |         |         |         |         |  |  |
|------------------------------------------|----------------------------------------------|---------|---------|---------|---------|--|--|
|                                          | Central Tendency (excludes top and bottom 3) |         |         |         |         |  |  |
|                                          | 2019                                         | 2020    | 2021    | 2022    | Longer  |  |  |
| Variable:                                |                                              |         |         |         | run     |  |  |
| Unemployment                             | 3.5-3.6                                      | 3.5-3.7 | 3.5-