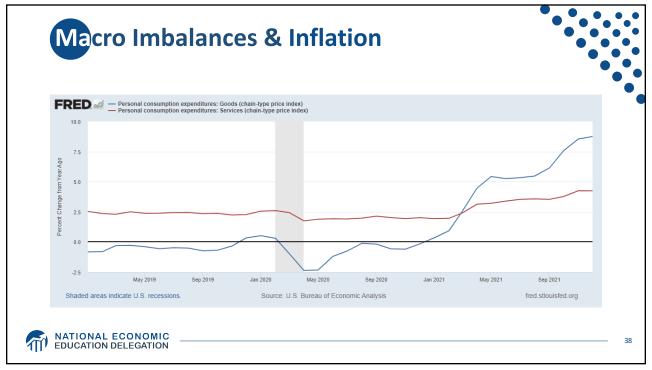

-------|---------|---------|---------|--|--|
|                   | Central Tendency (excludes top and bottom 3) |            |         |         |         |  |  |
|                   | 2019                                         | 2020       | 2021    | 2022    | Longer  |  |  |
| Variable:         |                                              |            |         |         | run     |  |  |
| Unemployment rate | 3.5-3.6                                      | 3.5-3.7    | 3.5-3.9 | 3.5-4.0 | 3.9-4.3 |  |  |
| Inflation         | 1.4-1.5                                      | 1.8-1.9    | 2.0-2.1 | 2.0-2.1 | 2.0     |  |  |
| Interest rate     | 1.6                                          | 1.6-1.9    | 1.6-2.1 | 1.9-2.6 | 2.4-2.8 |  |  |