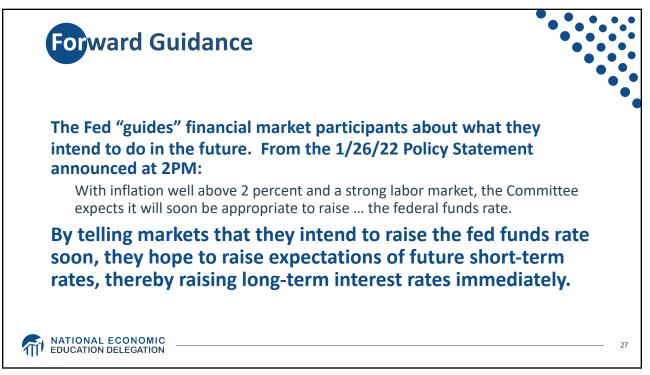

--------------------|------------|---------|---------|---------|--|--|
|                   | Central Tendency (excludes top and bottom 3) |            |         |         |         |  |  |
|                   | 2019                                         | 2020       | 2021    | 2022    | Longer  |  |  |
| Variable:         |                                              |            |         |         | run     |  |  |
| Unemployment rate | 3.5-3.6                                      | 3.5-3.7    | 3.5-3.9 | 3.5-4.0 | 3.9-4.3 |  |  |
| Inflation         | 1.4-1.5                                      | 1.8-1.9    | 2.0-2.1 | 2.0-2.1 | 2.0     |  |  |
| Interest rate     | 1.6                                          | 1.6-1.9    | 1.6-2.1 | 1.9-2.6 | 2.4-2.8 |  |  |