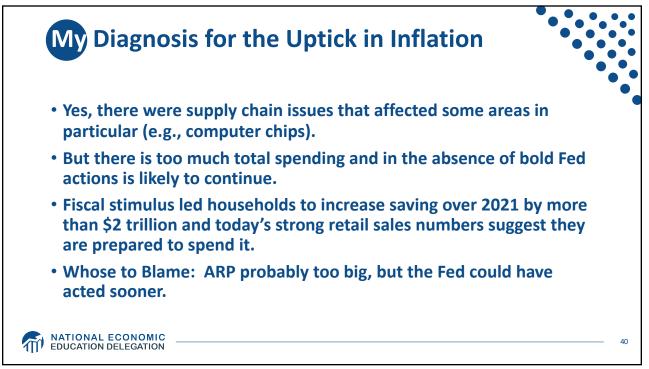

---|---------|---------|---------|--|--|
|                   | Central Tendency (excludes top and bottom 3) |            |         |         |         |  |  |
|                   | 2019                                         | 2020       | 2021    | 2022    | Longer  |  |  |
| Variable:         |                                              |            |         |         | run     |  |  |
| Unemployment rate | 3.5-3.6                                      | 3.5-3.7    | 3.5-3.9 | 3.5-4.0 | 3.9-4.3 |  |  |
| Inflation         | 1.4-1.5                                      | 1.8-1.9    | 2.0-2.1 | 2.0-2.1 | 2.0     |  |  |
| Interest rate     | 1.6                                          | 1.6-1.9    | 1.6-2.1 | 1.9-2.6 | 2.4-2.8 |  |  |