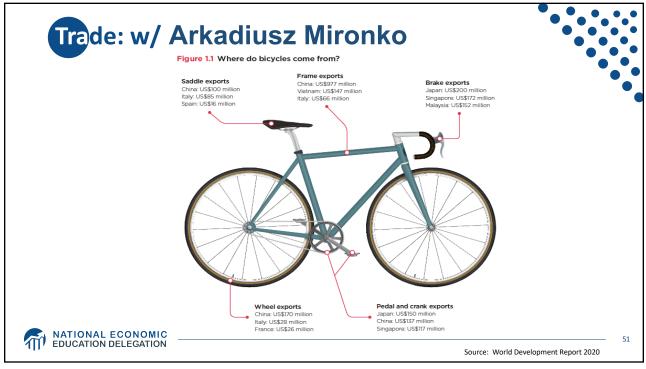

-------|--|--|
|                   | Central Tendency (excludes top and bottom 3) |            |         |         |         |  |  |
|                   | 2019                                         | 2020       | 2021    | 2022    | Longer  |  |  |
| Variable:         |                                              |            |         |         | run     |  |  |
| Unemployment rate | 3.5-3.6                                      | 3.5-3.7    | 3.5-3.9 | 3.5-4.0 | 3.9-4.3 |  |  |
| Inflation         | 1.4-1.5                                      | 1.8-1.9    | 2.0-2.1 | 2.0-2.1 | 2.0     |  |  |
| Interest rate     | 1.6                                          | 1.6-1.9    | 1.6-2.1 | 1.9-2.6 | 2.4-2.8 |  |  |