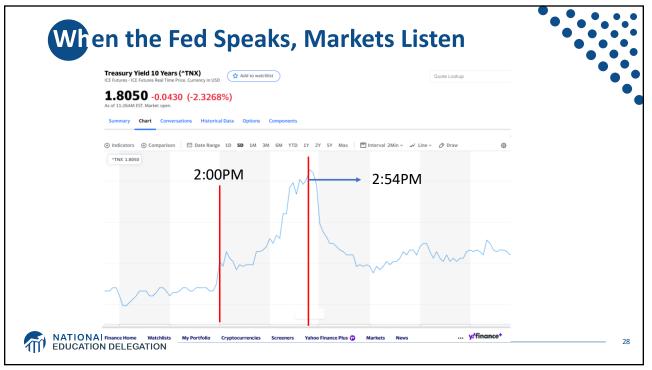

------------------|------------|---------|---------|---------|--|--|
|                   | Central Tendency (excludes top and bottom 3) |            |         |         |         |  |  |
|                   | 2019                                         | 2020       | 2021    | 2022    | Longer  |  |  |
| Variable:         |                                              |            |         |         | run     |  |  |
| Unemployment rate | 3.5-3.6                                      | 3.5-3.7    | 3.5-3.9 | 3.5-4.0 | 3.9-4.3 |  |  |
| Inflation         | 1.4-1.5                                      | 1.8-1.9    | 2.0-2.1 | 2.0-2.1 | 2.0     |  |  |
| Interest rate     | 1.6                                          | 1.6-1.9    | 1.6-2.1 | 1.9-2.6 | 2.4-2.8 |  |  |