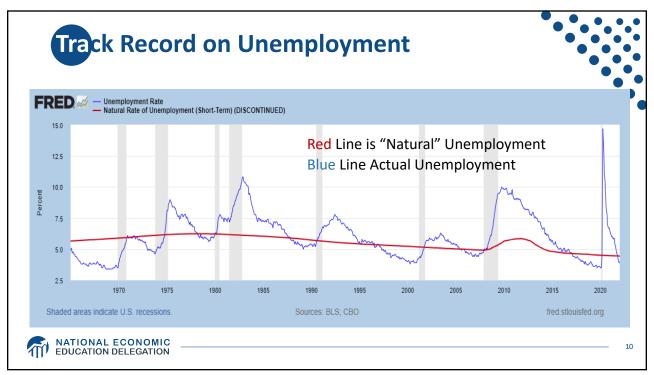

| Economic Projections of the FOMC 12/2019 |                                              |         |         |         |         |  |  |
|------------------------------------------|----------------------------------------------|---------|---------|---------|---------|--|--|
|                                          | Central Tendency (excludes top and bottom 3) |         |         |         |         |  |  |
|                                          | 2019                                         | 2020    | 2021    | 2022    | Longer  |  |  |
| Variable:                                |                                              |         |         |         | run     |  |  |
| Unemployment                             | 3.5-3.6                                      | 3.5-3.7