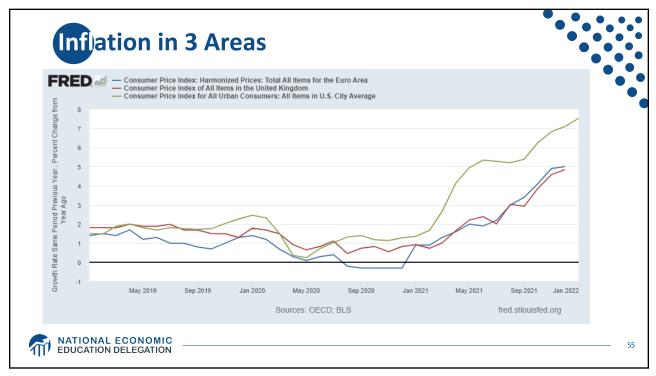

--|--|
|                   | Central Tendency (excludes top and bottom 3) |            |         |         |         |  |  |
|                   | 2019                                         | 2020       | 2021    | 2022    | Longer  |  |  |
| Variable:         |                                              |            |         |         | run     |  |  |
| Unemployment rate | 3.5-3.6                                      | 3.5-3.7    | 3.5-3.9 | 3.5-4.0 | 3.9-4.3 |  |  |
| Inflation         | 1.4-1.5                                      | 1.8-1.9    | 2.0-2.1 | 2.0-2.1 | 2.0     |  |  |
| Interest rate     | 1.6                                          | 1.6-1.9    | 1.6-2.1 | 1.9-2.6 | 2.4-2.8 |  |  |