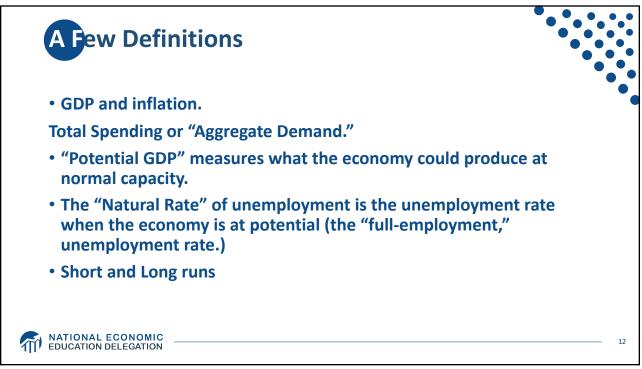

| Economic Projections of the FOMC 12/2019 |                                              |         |         |         |         |  |  |
|------------------------------------------|----------------------------------------------|---------|---------|---------|---------|--|--|
|                                          | Central Tendency (excludes top and bottom 3) |         |         |         |         |  |  |
|                                          | 2019                                         | 2020    | 2021    | 2022    | Longer  |  |  |
| Variable:                                |                                              |         |         |         | run     |  |  |
| Unemployment                             | 3.5-3.6                                      | 3.5-3.7 | 3.