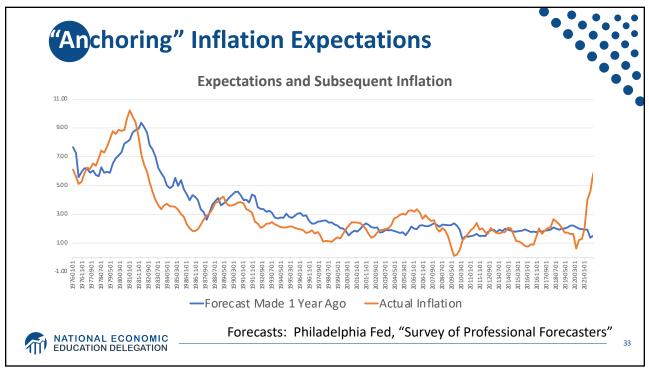

------|------------|---------|---------|---------|--|--|
|                   | Central Tendency (excludes top and bottom 3) |            |         |         |         |  |  |
|                   | 2019                                         | 2020       | 2021    | 2022    | Longer  |  |  |
| Variable:         |                                              |            |         |         | run     |  |  |
| Unemployment rate | 3.5-3.6                                      | 3.5-3.7    | 3.5-3.9 | 3.5-4.0 | 3.9-4.3 |  |  |
| Inflation         | 1.4-1.5                                      | 1.8-1.9    | 2.0-2.1 | 2.0-2.1 | 2.0     |  |  |
| Interest rate     | 1.6                                          | 1.6-1.9    | 1.6-2.1 | 1.9-2.6 | 2.4-2.8 |  |  |