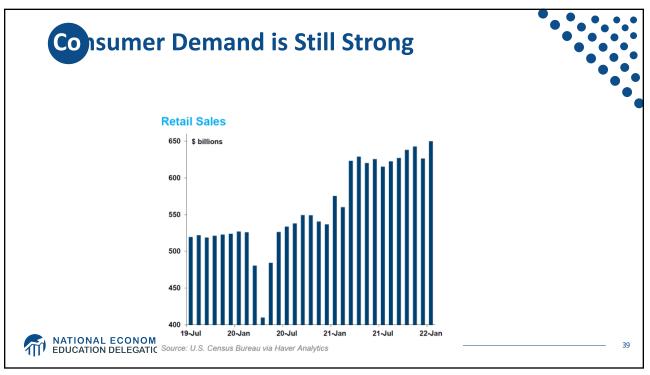

-----|---------|---------|---------|--|--|
|                   | Central Tendency (excludes top and bottom 3) |            |         |         |         |  |  |
|                   | 2019                                         | 2020       | 2021    | 2022    | Longer  |  |  |
| Variable:         |                                              |            |         |         | run     |  |  |
| Unemployment rate | 3.5-3.6                                      | 3.5-3.7    | 3.5-3.9 | 3.5-4.0 | 3.9-4.3 |  |  |
| Inflation         | 1.4-1.5                                      | 1.8-1.9    | 2.0-2.1 | 2.0-2.1 | 2.0     |  |  |
| Interest rate     | 1.6                                          | 1.6-1.9    | 1.6-2.1 | 1.9-2.6 | 2.4-2.8 |  |  |