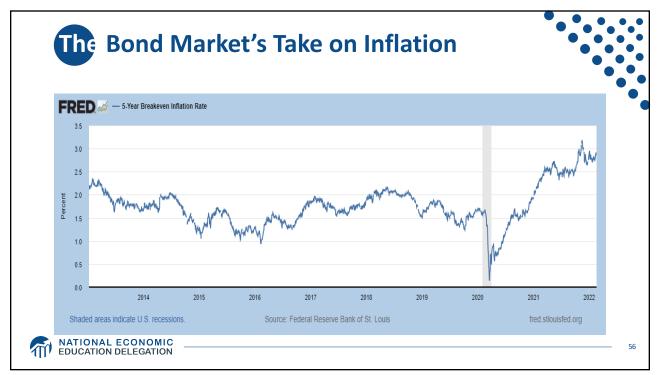

|--|
|                   | Central Tendency (excludes top and bottom 3) |            |         |         |         |  |  |
|                   | 2019                                         | 2020       | 2021    | 2022    | Longer  |  |  |
| Variable:         |                                              |            |         |         | run     |  |  |
| Unemployment rate | 3.5-3.6                                      | 3.5-3.7    | 3.5-3.9 | 3.5-4.0 | 3.9-4.3 |  |  |
| Inflation         | 1.4-1.5                                      | 1.8-1.9    | 2.0-2.1 | 2.0-2.1 | 2.0     |  |  |
| Interest rate     | 1.6                                          | 1.6-1.9    | 1.6-2.1 | 1.9-2.6 | 2.4-2.8 |  |  |