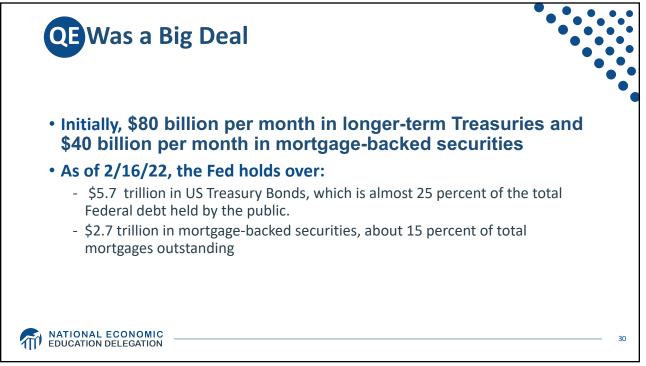

--------------|------------|---------|---------|---------|--|--|
|                   | Central Tendency (excludes top and bottom 3) |            |         |         |         |  |  |
|                   | 2019                                         | 2020       | 2021    | 2022    | Longer  |  |  |
| Variable:         |                                              |            |         |         | run     |  |  |
| Unemployment rate | 3.5-3.6                                      | 3.5-3.7    | 3.5-3.9 | 3.5-4.0 | 3.9-4.3 |  |  |
| Inflation         | 1.4-1.5                                      | 1.8-1.9    | 2.0-2.1 | 2.0-2.1 | 2.0     |  |  |
| Interest rate     | 1.6                                          | 1.6-1.9    | 1.6-2.1 | 1.9-2.6 | 2.4-2.8 |  |  |