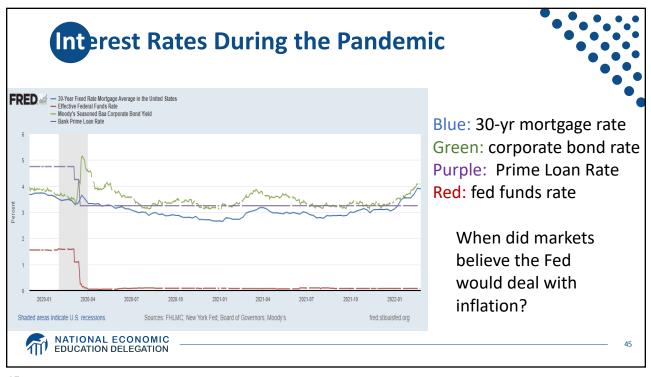

---------|---------|--|--|
|                   | Central Tendency (excludes top and bottom 3) |            |         |         |         |  |  |
|                   | 2019                                         | 2020       | 2021    | 2022    | Longer  |  |  |
| Variable:         |                                              |            |         |         | run     |  |  |
| Unemployment rate | 3.5-3.6                                      | 3.5-3.7    | 3.5-3.9 | 3.5-4.0 | 3.9-4.3 |  |  |
| Inflation         | 1.4-1.5                                      | 1.8-1.9    | 2.0-2.1 | 2.0-2.1 | 2.0     |  |  |
| Interest rate     | 1.6                                          | 1.6-1.9    | 1.6-2.1 | 1.9-2.6 | 2.4-2.8 |  |  |