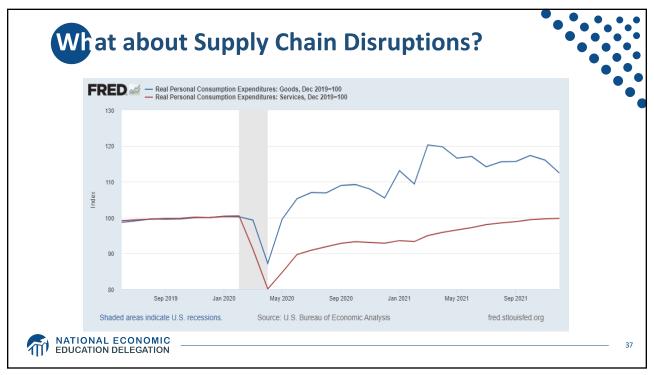

---------|---------|---------|---------|--|--|
|                   | Central Tendency (excludes top and bottom 3) |            |         |         |         |  |  |
|                   | 2019                                         | 2020       | 2021    | 2022    | Longer  |  |  |
| Variable:         |                                              |            |         |         | run     |  |  |
| Unemployment rate | 3.5-3.6                                      | 3.5-3.7    | 3.5-3.9 | 3.5-4.0 | 3.9-4.3 |  |  |
| Inflation         | 1.4-1.5                                      | 1.8-1.9    | 2.0-2.1 | 2.0-2.1 | 2.0     |  |  |
| Interest rate     | 1.6                                          | 1.6-1.9    | 1.6-2.1 | 1.9-2.6 | 2.4-2.8 |  |  |