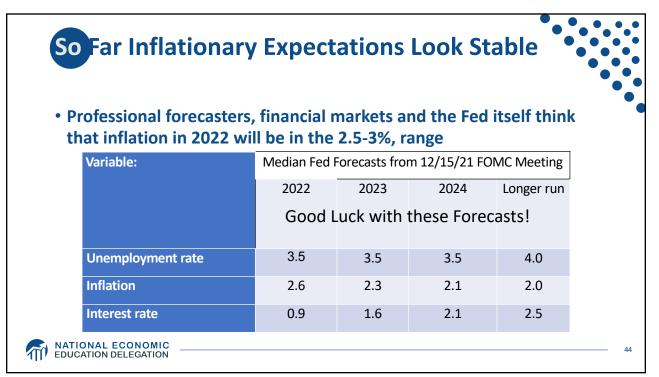

-|---------|---------|--|--|
|                   | Central Tendency (excludes top and bottom 3) |            |         |         |         |  |  |
|                   | 2019                                         | 2020       | 2021    | 2022    | Longer  |  |  |
| Variable:         |                                              |            |         |         | run     |  |  |
| Unemployment rate | 3.5-3.6                                      | 3.5-3.7    | 3.5-3.9 | 3.5-4.0 | 3.9-4.3 |  |  |
| Inflation         | 1.4-1.5                                      | 1.8-1.9    | 2.0-2.1 | 2.0-2.1 | 2.0     |  |  |
| Interest rate     | 1.6                                          | 1.6-1.9    | 1.6-2.1 | 1.9-2.6 | 2.4-2.8 |  |  |