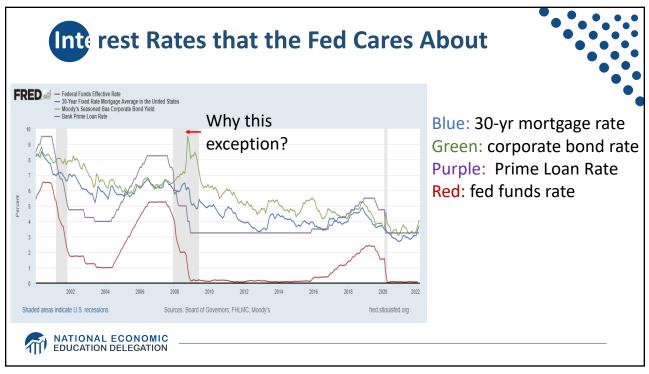

------------|------------|---------|---------|---------|--|--|
|                   | Central Tendency (excludes top and bottom 3) |            |         |         |         |  |  |
|                   | 2019                                         | 2020       | 2021    | 2022    | Longer  |  |  |
| Variable:         |                                              |            |         |         | run     |  |  |
| Unemployment rate | 3.5-3.6                                      | 3.5-3.7    | 3.5-3.9 | 3.5-4.0 | 3.9-4.3 |  |  |
| Inflation         | 1.4-1.5                                      | 1.8-1.9    | 2.0-2.1 | 2.0-2.1 | 2.0     |  |  |
| Interest rate     | 1.6                                          | 1.6-1.9    | 1.6-2.1 | 1.9-2.6 | 2.4-2.8 |  |  |