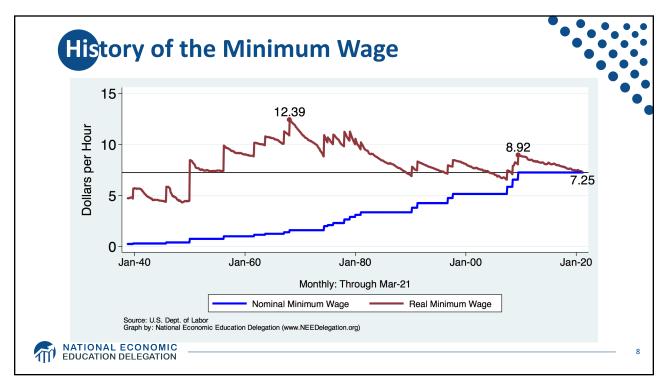

| States | WITHOUT Mini   |                                      |    |
|--------|----------------|--------------------------------------|----|
|        |                | Share of Population<br>That is Black | •  |
|        | Alabama        | 26.6%                                |    |
|        | Louisiana      | 32.2%                                |    |
|        | Mississippi    | 37.7%                                |    |
|        | South Carolina | 27.0%                                |    |
|        | Tennessee      | 16.7%                                |    |
|        |                |                                      |    |
|        | United States  | 13.4%                                |    |
|        |                |