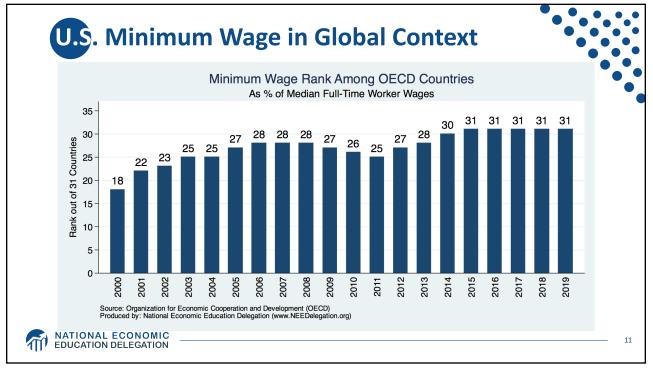

| States | WITHOUT Mini   |                                      |    |
|--------|----------------|--------------------------------------|----|
|        |                | Share of Population<br>That is Black | •  |
|        | Alabama        | 26.6%                                |    |
|        | Louisiana      | 32.2%                                |    |
|        | Mississippi    | 37.7%                                |    |
|        | South Carolina | 27.0%                                |    |
|        | Tennessee      | 16.7%                                |    |
|        |                |                                      |    |
|        | United States  | 13.4%                                |    |
|        |                |                                      | 15