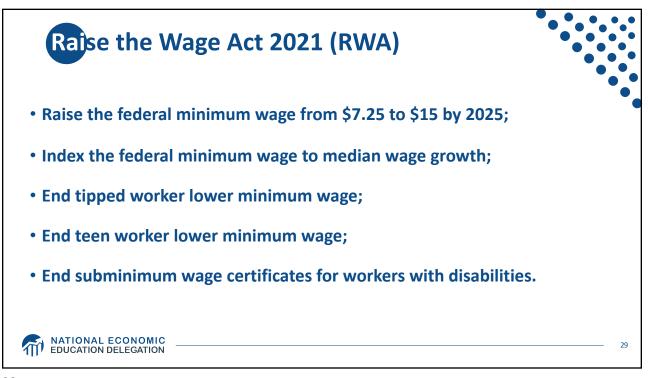

| Year    | Minimum Wage             | Tipped Wage                       | Youth Wage                        | 14(c) Wage                        |
|---------|--------------------------|-----------------------------------|-----------------------------------|-----------------------------------|
| Current | \$7.25                   | \$2.13                            | \$4.25                            | Subminimum Wages                  |
| 2021    | \$9.50                   | \$4.95                            | \$6.00                            | \$5.00                            |
| 2022    | \$11.00                  | \$6.95                            | \$7.75                            | \$7.50                            |
| 2023    | \$12.50                  | \$8.95                            | \$9.50                            | \$10.00                           |
| 2024    | \$14.00                  | \$10.95                           | \$11.25                           | \$12.50                           |
| 2025    | \$15.00                  | \$12.95                           | \$13.00                           | \$15.00                           |
| 2026    | Index to Median<br>Wages | \$14.95                           | \$14.75                           | Equal to Standard<br>Minimum Wage |
| 2027    |                          | Equal to Standard<br>Minimum Wage | Equal to Standard<br>Minimum Wage |                                   |