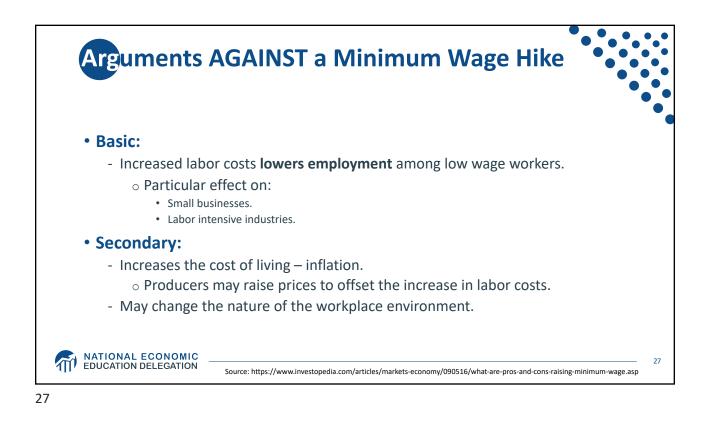

Mini   |                                      |    |
|--------|----------------|--------------------------------------|----|
|        |                | Share of Population<br>That is Black | •  |
|        | Alabama        | 26.6%                                |    |
|        | Louisiana      | 32.2%                                |    |
|        | Mississippi    | 37.7%                                |    |
|        | South Carolina | 27.0%                                |    |
|        | Tennessee      | 16.7%                                |    |
|        |                |                                      |    |
|        | United States  | 13.4%                                |    |
|        |                |                                      | 15 |

































| Year    | Minimum Wage             | Tipped Wage                       | Youth Wage                        | 14(c) Wage                        |
|---------|--------------------------|-----------------------------------|-----------------------------------|-----------------------------------|
| Current | \$7.25                   | \$2.13                            | \$4.25                            | Subminimum Wages                  |
| 2021    | \$9.50                   | \$4.95                            | \$6.00                            | \$5.00                            |
| 2022    | \$11.00                  | \$6.95                            | \$7.75                            | \$7.50                            |
| 2023    | \$12.50                  | \$8.95