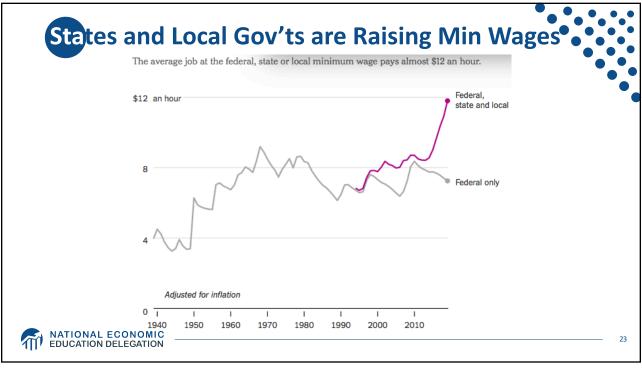

| WITHOUT Mini   |                                      |    |
|--------|----------------|--------------------------------------|----|
|        |                | Share of Population<br>That is Black | •  |
|        | Alabama        | 26.6%                                |    |
|        | Louisiana      | 32.2%                                |    |
|        | Mississippi    | 37.7%                                |    |
|        | South Carolina | 27.0%                                |    |
|        | Tennessee      | 16.7%                                |    |
|        |                |                                      |    |
|        | United States  | 13.4%                                |    |
|        |                |                                      | 15 |

































| Year    | Minimum Wage             | Tipped Wage                       | Youth Wage                        | 14(c) Wage                        |
|---------|--------------------------|-----------------------------------|-----------------------------------|-----------------------------------|
| Current | \$7.25                   | \$2.13                            | \$4.25                            | Subminimum Wages                  |
| 2021    | \$9.50                   | \$4.95                            | \$6.00                            | \$5.00                            |
| 2022    | \$11.00                  | \$6.95                            | \$7.75                            | \$7.50                            |
| 2023    | \$12.50                  | \$8.95