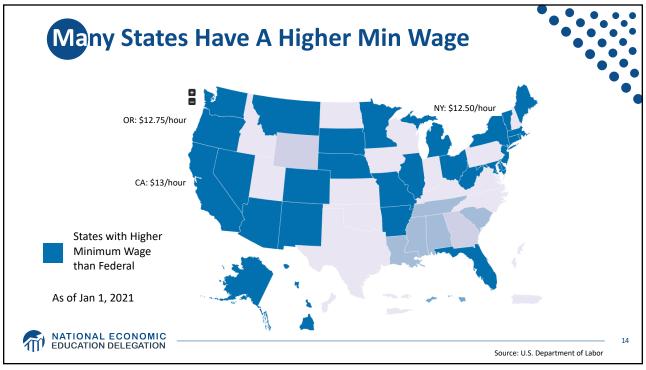

| States | WITHOUT Mini   |                                      |    |
|--------|----------------|--------------------------------------|----|
|        |                | Share of Population<br>That is Black | •  |
|        | Alabama        | 26.6%                                |    |
|        | Louisiana      | 32.2%                                |    |
|        | Mississippi    | 37.7%                                |    |
|        | South Carolina | 27.0%                                |    |
|        | Tennessee      | 16.7%                                |    |
|        |                |                                      |    |
|        | United States  | 13.4%                                |    |
|        |                |                                      | 15 |