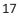

| States | WITHOUT Mini   |                                      |    |
|--------|----------------|--------------------------------------|----|
|        |                | Share of Population<br>That is Black | •  |
|        | Alabama        | 26.6%                                |    |
|        | Louisiana      | 32.2%                                |    |
|        | Mississippi    | 37.7%                                |    |
|        | South Carolina | 27.0%                                |    |
|        | Tennessee      | 16.7%                                |    |
|        |                |                                      |    |
|        | United States  | 13.4%                                |    |
|        |                |                                      | 15 |

































| Year    | Minimum Wage             | Tipped Wage                       | Youth Wage                        | 14(c) Wage                        |
|---------|--------------------------|-----------------------------------|-----------------------------------|-----------------------------------|
| Current | \$7.25                   | \$2.13                            | \$4.25                            | Subminimum Wages                  |
| 2021    | \$9.50                   | \$4.95                            | \$6.00                            | \$5.00                            |
| 2022    | \$11.00                  | \$6.95                            | \$7.75                            | \$7.50                            |
| 2023    | \$12.50