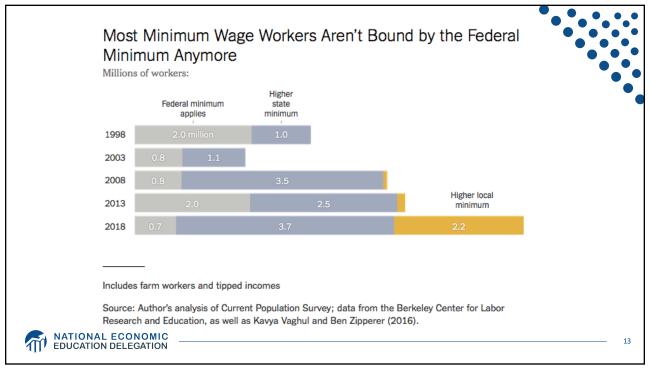

| States | WITHOUT Mini   |                                      |    |
|--------|----------------|--------------------------------------|----|
|        |                | Share of Population<br>That is Black | •  |
|        | Alabama        | 26.6%                                |    |
|        | Louisiana      | 32.2%                                |    |
|        | Mississippi    | 37.7%                                |    |
|        | South Carolina | 27.0%                                |    |
|        | Tennessee      | 16.7%                                |    |
|        |                |                                      |    |
|        | United States  | 13.4%                                |    |
|        |                |                                      | 15 |