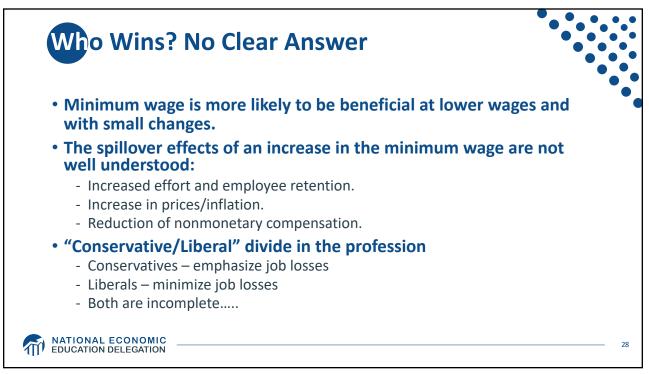

ni   |                                      |    |
|--------|----------------|--------------------------------------|----|
|        |                | Share of Population<br>That is Black | •  |
|        | Alabama        | 26.6%                                |    |
|        | Louisiana      | 32.2%                                |    |
|        | Mississippi    | 37.7%                                |    |
|        | South Carolina | 27.0%                                |    |
|        | Tennessee      | 16.7%                                |    |
|        |                |                                      |    |
|        | United States  | 13.4%                                |    |
|        |                |                                      | 15 |

































| Year    | Minimum Wage             | Tipped Wage                       | Youth Wage                        | 14(c) Wage                        |
|---------|--------------------------|-----------------------------------|-----------------------------------|-----------------------------------|
| Current | \$7.25                   | \$2.13                            | \$4.25                            | Subminimum Wages                  |
| 2021    | \$9.50                   | \$4.95                            | \$6.00                            | \$5.00                            |
| 2022    | \$11.00                  | \$6.95                            | \$7.75                            | \$7.50                            |
| 2023    | \$12.50                  | \$8.95