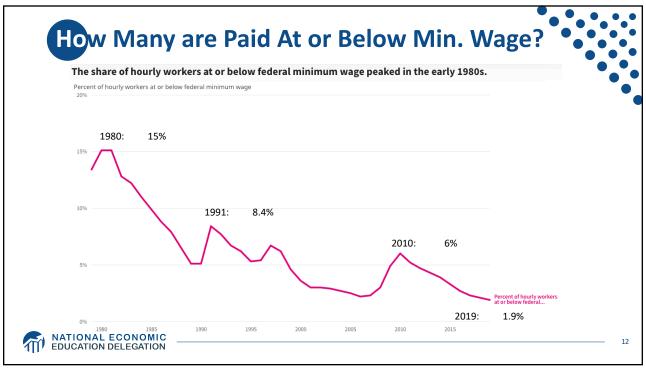

| States | WITHOUT Mini   |                                      |    |
|--------|----------------|--------------------------------------|----|
|        |                | Share of Population<br>That is Black | •  |
|        | Alabama        | 26.6%                                |    |
|        | Louisiana      | 32.2%                                |    |
|        | Mississippi    | 37.7%                                |    |
|        | South Carolina | 27.0%                                |    |
|        | Tennessee      | 16.7%                                |    |
|        |                |                                      |    |
|        | United States  | 13.4%                                |    |
|        |                |                                      | 15 |