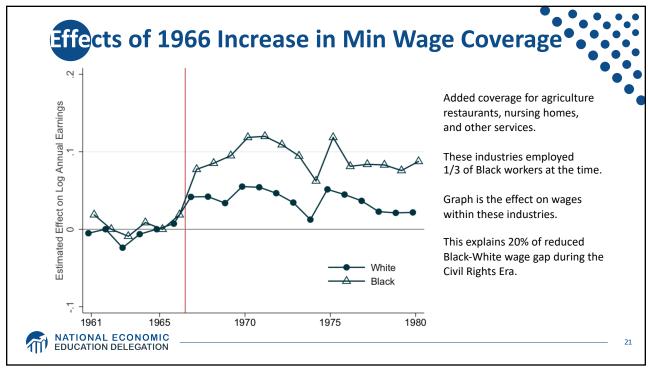

tes | WITHOUT Mini   |                                      |    |
|--------|----------------|--------------------------------------|----|
|        |                | Share of Population<br>That is Black | •  |
|        | Alabama        | 26.6%                                |    |
|        | Louisiana      | 32.2%                                |    |
|        | Mississippi    | 37.7%                                |    |
|        | South Carolina | 27.0%                                |    |
|        | Tennessee      | 16.7%                                |    |
|        |                |                                      |    |
|        | United States  | 13.4%                                |    |
|        |                |                                      | 15 |

































| Year    | Minimum Wage             | Tipped Wage                       | Youth Wage                        | 14(c) Wage                        |
|---------|--------------------------|-----------------------------------|-----------------------------------|-----------------------------------|
| Current | \$7.25                   | \$2.13                            | \$4.25                            | Subminimum Wages                  |
| 2021    | \$9.50                   | \$4.95                            | \$6.00                            | \$5.00                            |
| 2022    | \$11.00                  | \$6.95                            | \$7.75                            | \$7.50                            |
| 2023    | \$12.50                  | \$8.95