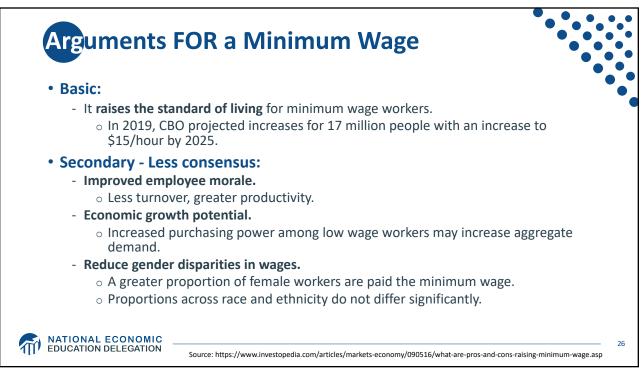

T Mini   |                                      |    |
|--------|----------------|--------------------------------------|----|
|        |                | Share of Population<br>That is Black | •  |
|        | Alabama        | 26.6%                                |    |
|        | Louisiana      | 32.2%                                |    |
|        | Mississippi    | 37.7%                                |    |
|        | South Carolina | 27.0%                                |    |
|        | Tennessee      | 16.7%                                |    |
|        |                |                                      |    |
|        | United States  | 13.4%                                |    |
|        |                |                                      | 15 |

































| Year    | Minimum Wage             | Tipped Wage                       | Youth Wage                        | 14(c) Wage                        |
|---------|--------------------------|-----------------------------------|-----------------------------------|-----------------------------------|
| Current | \$7.25                   | \$2.13                            | \$4.25                            | Subminimum Wages                  |
| 2021    | \$9.50                   | \$4.95                            | \$6.00                            | \$5.00                            |
| 2022    | \$11.00                  | \$6.95                            | \$7.75                            | \$7.50                            |
| 2023    | \$12.50                  | \$8.95