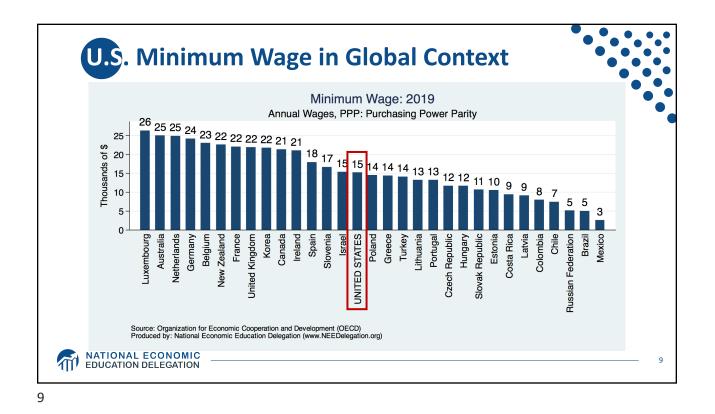

| States | WITHOUT Mini   |                                      |    |
|--------|----------------|--------------------------------------|----|
|        |                | Share of Population<br>That is Black | •  |
|        | Alabama        | 26.6%                                |    |
|        | Louisiana      | 32.2%                                |    |
|        | Mississippi    | 37.7%                                |    |
|        | South Carolina | 27.0%                                |    |
|        | Tennessee      | 16.7%                                |    |
|        |                |                                      |    |
|        | United States  | 13.4%                                |    |
|        |                |                                      |