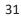

| \$7.50                            |
| 2023    | \$12.50                  | \$8.95                            | \$9.50                            | \$10.00                           |
| 2024    | \$14.00                  | \$10.95                           | \$11.25                           | \$12.50                           |
| 2025    | \$15.00                  | \$12.95                           | \$13.00                           | \$15.00                           |
| 2026    | Index to Median<br>Wages | \$14.95                           | \$14.75                           | Equal to Standard<br>Minimum Wage |
| 2027    |                          | Equal to Standard<br>Minimum Wage | Equal to Standard<br>Minimum Wage |                                   |