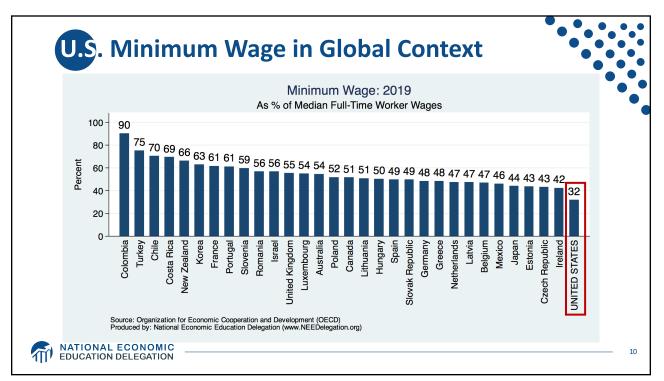

| States | WITHOUT Mini   |                                      |    |
|--------|----------------|--------------------------------------|----|
|        |                | Share of Population<br>That is Black | •  |
|        | Alabama        | 26.6%                                |    |
|        | Louisiana      | 32.2%                                |    |
|        | Mississippi    | 37.7%                                |    |
|        | South Carolina | 27.0%                                |    |
|        | Tennessee      | 16.7%                                |    |
|        |                |                                      |    |
|        | United States  | 13.4%                                |    |
|        |                |                                      | 1