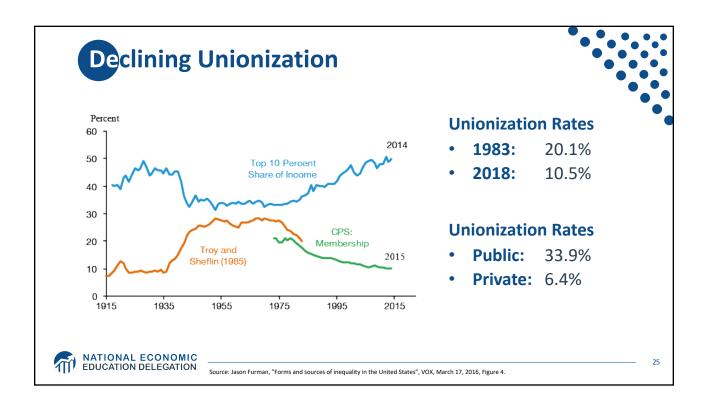

912 more                                               |
|            | 81-90         | \$43 billion less                                | \$3,733 less                                               |
|            | 61-80         | \$194 billion less                               | \$8,598 less                                               |
| Households | 41-60         | \$224 billion less                               | \$10,100 less                                              |
|            | 21-40         | \$189 billion less                               | \$8,582 less                                               |
|            | BOTTOM 20%    | \$136 billion less                               | \$5,623 less                                               |













9

















| Industry                                        | Percentage Point Change in Revenue Share Earned<br>by 50 Largest Firms, 1997-2007 |
|-------------------------------------------------|-----------------------------------------------------------------------------------|
| Transportation and Warehousing                  | 12.0                                                                              |
| Retail Trade                                    | 7.6                                                                               |
| Finance and Insurance                           | 7.4                                                                               |
| Real Estate Rental and Leasing                  | 6.6