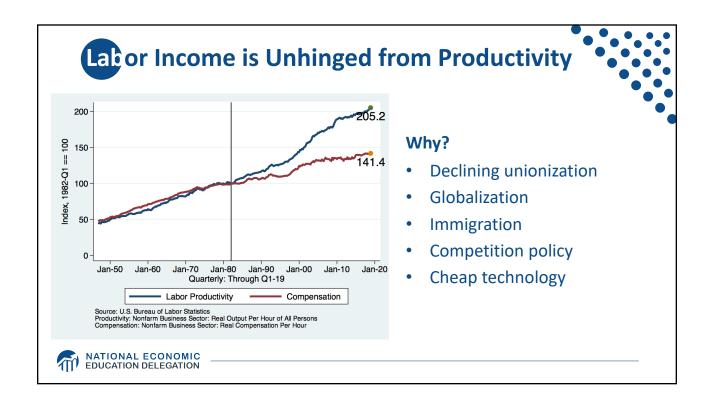

4,912 more                                               |
|            | 81-90         | \$43 billion less                                | \$3,733 less                                               |
|            | 61-80         | \$194 billion less                               | \$8,598 less                                               |
| Households | 41-60         | \$224 billion less                               | \$10,100 less                                              |
|            | 21-40         | \$189 billion less                               | \$8,582 less                                               |
|            | BOTTOM 20%    | \$136 billion less                               | \$5,623 less                                               |













9

















| Industry                                        | Percentage Point Change in Revenue Share Earned<br>by 50 Largest Firms, 1997-2007 |
|-------------------------------------------------|-----------------------------------------------------------------------------------|
| Transportation and Warehousing                  | 12.0                                                                              |
| Retail Trade                                    | 7.6                                                                               |
| Finance and Insurance                           | 7.4                                                                               |
| Real Estate Rental and Leasing                  | 6.6