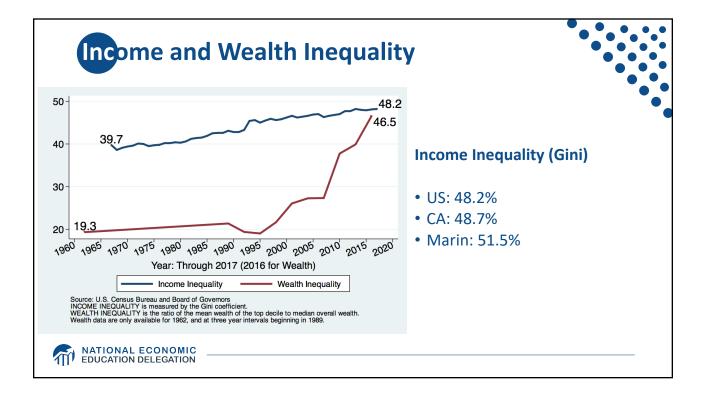

| \$4,912 more                                               |
|            | 81-90         | \$43 billion less                                | \$3,733 less                                               |
|            | 61-80         | \$194 billion less                               | \$8,598 less                                               |
| Households | 41-60         | \$224 billion less                               | \$10,100 less                                              |
|            | 21-40         | \$189 billion less                               | \$8,582 less                                               |
|            | BOTTOM 20%    | \$136 billion less                               | \$5,623 less                                               |













9

















| Industry                                        | Percentage Point Change in Revenue Share Earned<br>by 50 Largest Firms, 1997-2007 |
|-------------------------------------------------|-----------------------------------------------------------------------------------|
| Transportation and Warehousing                  | 12.0                                                                              |
| Retail Trade                                    | 7.6                                                                               |
| Finance and Insurance                           | 7.4                                                                               |
| Real Estate Rental and Leasing                  | 6.6