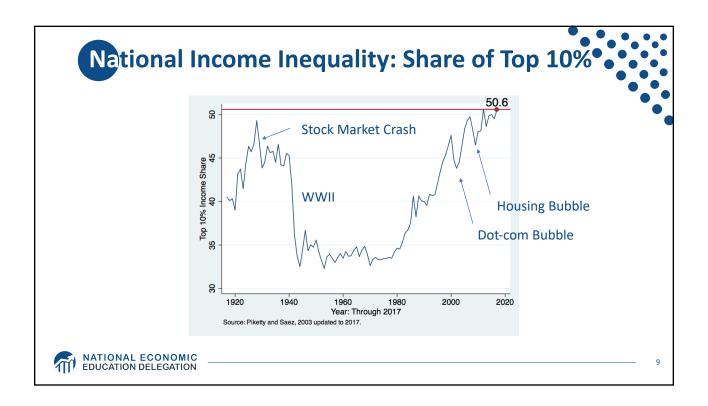

|            | INCOME GROUP  | TOTAL LOSS/GAIN<br>IN ANNUAL INCOME <sup>*</sup> | AVERAGE LOSS/GAI<br>PER HOUSEHOLD<br>PER YEAR <sup>*</sup> |
|------------|---------------|--------------------------------------------------|------------------------------------------------------------|
| Bottom 90% | <b>TOP</b> 1% | \$673 billion more 🔫                             | \$597,241 more                                             |
|            | 96-99         | \$140 billion more                               | \$29,895 more                                              |
|            | 91-95         | \$29 billion more                                | \$4,912 more                                               |
|            | 81-90         | \$43 billion less