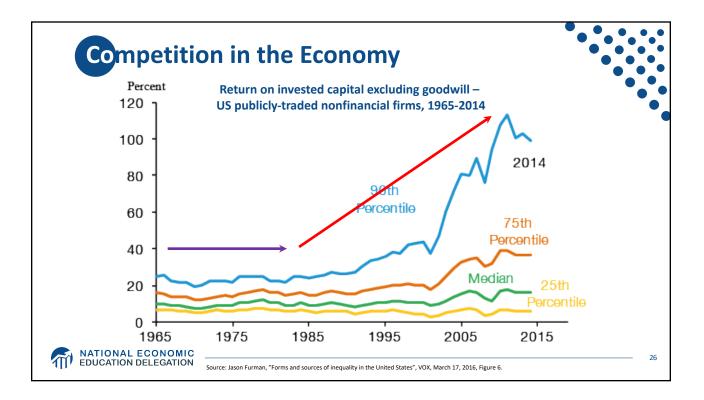

2 more                                               |
|            | 81-90         | \$43 billion less                                | \$3,733 less                                               |
|            | 61-80         | \$194 billion less                               | \$8,598 less                                               |
| Households | 41-60         | \$224 billion less                               | \$10,100 less                                              |
|            | 21-40         | \$189 billion less                               | \$8,582 less                                               |
|            | BOTTOM 20%    | \$136 billion less                               | \$5,623 less                                               |













9

















| Industry                                        | Percentage Point Change in Revenue Share Earned<br>by 50 Largest Firms, 1997-2007 |
|-------------------------------------------------|-----------------------------------------------------------------------------------|
| Transportation and Warehousing                  | 12.0                                                                              |
| Retail Trade                                    | 7.6                                                                               |
| Finance and Insurance                           | 7.4                                                                               |
| Real Estate Rental and Leasing                  | 6.6