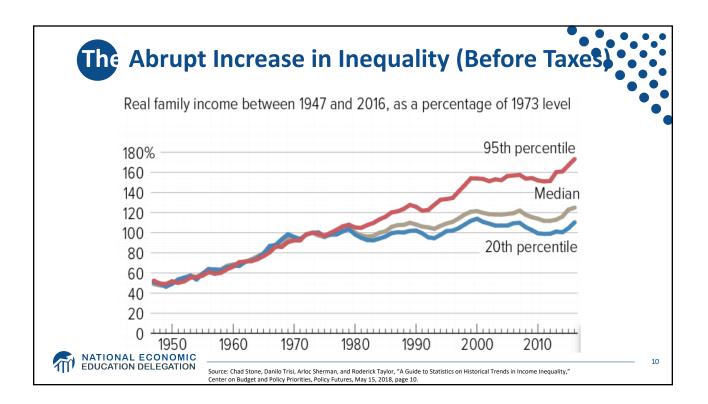

|            | INCOME GROUP  | TOTAL LOSS/GAIN<br>IN ANNUAL INCOME <sup>*</sup> | AVERAGE LOSS/GAI<br>PER HOUSEHOLD<br>PER YEAR <sup>*</sup> |
|------------|---------------|--------------------------------------------------|------------------------------------------------------------|
| Bottom 90% | <b>TOP</b> 1% | \$673 billion more 🔫                             | \$597,241 more                                             |
|            | 96-99         | \$140 billion more                               | \$29,895 more                                              |
|            | 91-95         | \$29 billion more                                | \$4,912 more                                               |
|            | 81-90         | \$43 billion less                                |