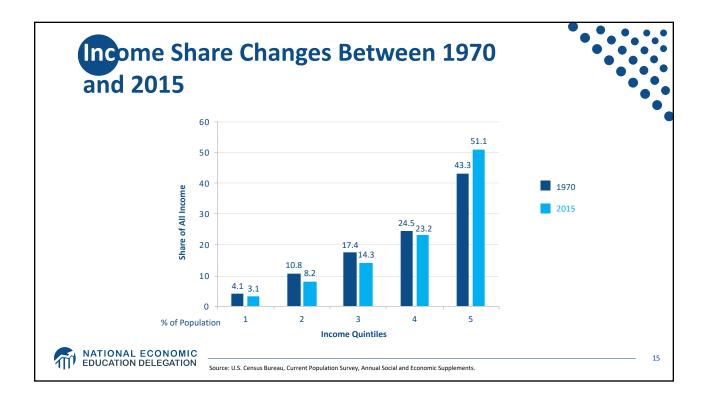

| \$4,912 more                                               |
|            | 81-90         | \$43 billion less                                | \$3,733 less                                               |
|            | 61-80         | \$194 billion less                               | \$8,598 less                                               |
| Households | 41-60         | \$224 billion less                               | \$10,100 less                                              |
|            | 21-40         | \$189 billion less                               | \$8,582 less                                               |
|            | BOTTOM 20%    | \$136 billion less                               | \$5,623 less                                               |













9

















| Industry                                        | Percentage Point Change in Revenue Share Earned<br>by 50 Largest Firms, 1997-2007 |
|-------------------------------------------------|-----------------------------------------------------------------------------------|
| Transportation and Warehousing                  | 12.0                                                                              |
| Retail Trade                                    | 7.6                                                                               |
| Finance and Insurance                           | 7.4                                                                               |
| Real Estate Rental and Leasing                  | 6.6