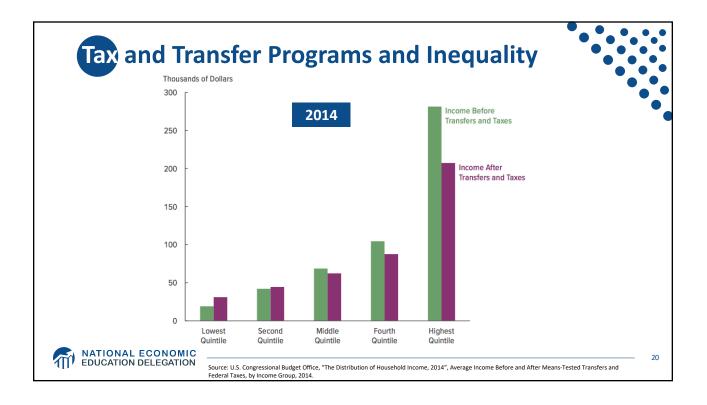

| \$4,912 more                                               |
|            | 81-90         | \$43 billion less                                | \$3,733 less                                               |
|            | 61-80         | \$194 billion less                               | \$8,598 less                                               |
| Households | 41-60         | \$224 billion less                               | \$10,100 less                                              |
|            | 21-40         | \$189 billion less                               | \$8,582 less                                               |
|            | BOTTOM 20%    | \$136 billion less                               | \$5,623 less                                               |













9

















| Industry                                        | Percentage Point Change in Revenue Share Earned<br>by 50 Largest Firms, 1997-2007 |
|-------------------------------------------------|-----------------------------------------------------------------------------------|
| Transportation and Warehousing                  | 12.0                                                                              |
| Retail Trade                                    | 7.6                                                                               |
| Finance and Insurance                           | 7.4                                                                               |
| Real Estate Rental and Leasing                  | 6.6