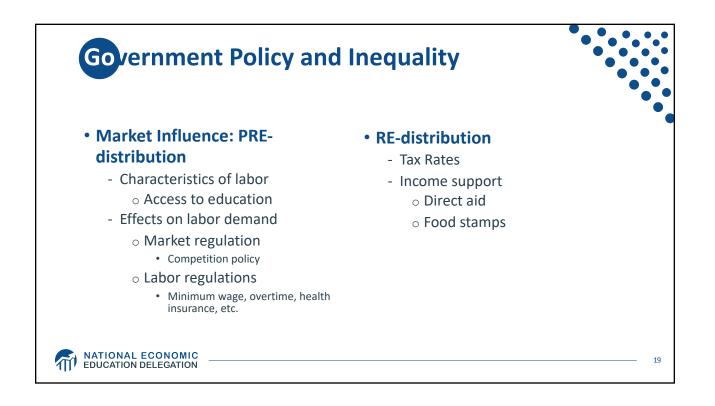

| \$4,912 more                                               |
|            | 81-90         | \$43 billion less                                | \$3,733 less                                               |
|            | 61-80         | \$194 billion less                               | \$8,598 less                                               |
| Households | 41-60         | \$224 billion less                               | \$10,100 less                                              |
|            | 21-40         | \$189 billion less                               | \$8,582 less                                               |
|            | BOTTOM 20%    | \$136 billion less                               | \$5,623 less                                               |













9

















| Industry                                        | Percentage Point Change in Revenue Share Earned<br>by 50 Largest Firms, 1997-2007 |
|-------------------------------------------------|-----------------------------------------------------------------------------------|
| Transportation and Warehousing                  | 12.0                                                                              |
| Retail Trade                                    | 7.6                                                                               |
| Finance and Insurance                           | 7.4                                                                               |
| Real Estate Rental and Leasing                  | 6.6