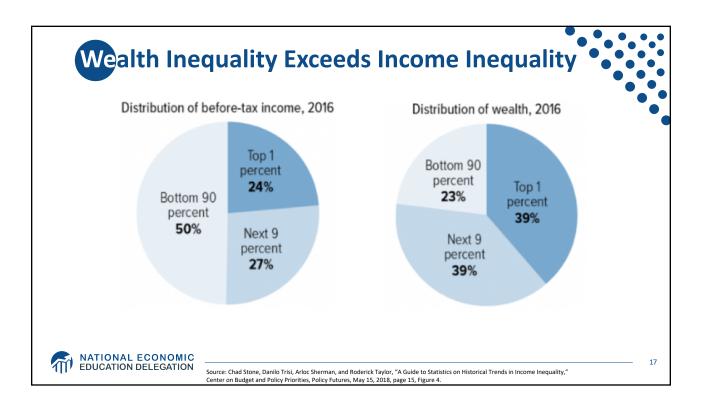

| \$4,912 more                                               |
|            | 81-90         | \$43 billion less                                | \$3,733 less                                               |
|            | 61-80         | \$194 billion less                               | \$8,598 less                                               |
| Households | 41-60         | \$224 billion less                               | \$10,100 less                                              |
|            | 21-40         | \$189 billion less                               | \$8,582 less                                               |
|            | BOTTOM 20%    | \$136 billion less                               | \$5,623 less                                               |













9

















| Industry                                        | Percentage Point Change in Revenue Share Earned<br>by 50 Largest Firms, 1997-2007 |
|-------------------------------------------------|-----------------------------------------------------------------------------------|
| Transportation and Warehousing                  | 12.0                                                                              |
| Retail Trade                                    | 7.6                                                                               |
| Finance and Insurance                           | 7.4                                                                               |
| Real Estate Rental and Leasing                  | 6.6