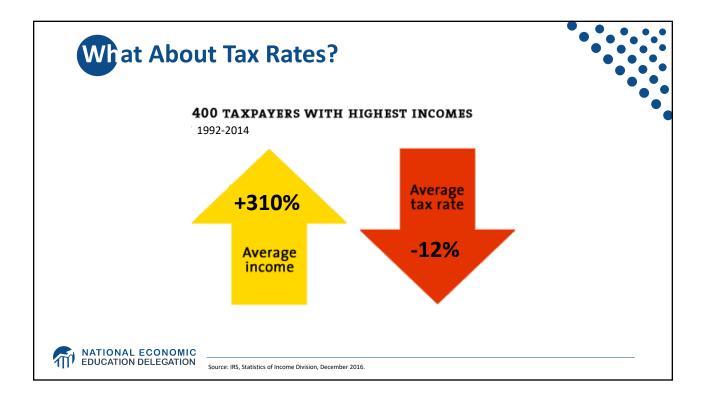

| \$4,912 more                                               |
|            | 81-90         | \$43 billion less                                | \$3,733 less                                               |
|            | 61-80         | \$194 billion less                               | \$8,598 less                                               |
| Households | 41-60         | \$224 billion less                               | \$10,100 less                                              |
|            | 21-40         | \$189 billion less                               | \$8,582 less                                               |
|            | BOTTOM 20%    | \$136 billion less                               | \$5,623 less                                               |













9

















| Industry                                        | Percentage Point Change in Revenue Share Earned<br>by 50 Largest Firms, 1997-2007 |
|-------------------------------------------------|-----------------------------------------------------------------------------------|
| Transportation and Warehousing                  | 12.0                                                                              |
| Retail Trade                                    | 7.6                                                                               |
| Finance and Insurance                           | 7.4                                                                               |
| Real Estate Rental and Leasing                  | 6.6