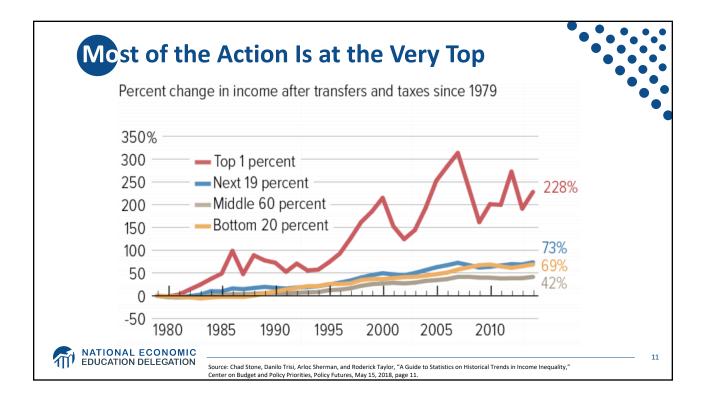

|            | INCOME GROUP  | TOTAL LOSS/GAIN<br>IN ANNUAL INCOME <sup>*</sup> | AVERAGE LOSS/GAI<br>PER HOUSEHOLD<br>PER YEAR <sup>*</sup> |
|------------|---------------|--------------------------------------------------|------------------------------------------------------------|
| Bottom 90% | <b>TOP</b> 1% | \$673 billion more 🔫                             | \$597,241 more                                             |
|            | 96-99         | \$140 billion more                               | \$29,895 more                                              |
|            | 91-95         | \$29 billion more                                | \$4,912 more                                               |
|            | 81-90         | \$43 billion less                                | \