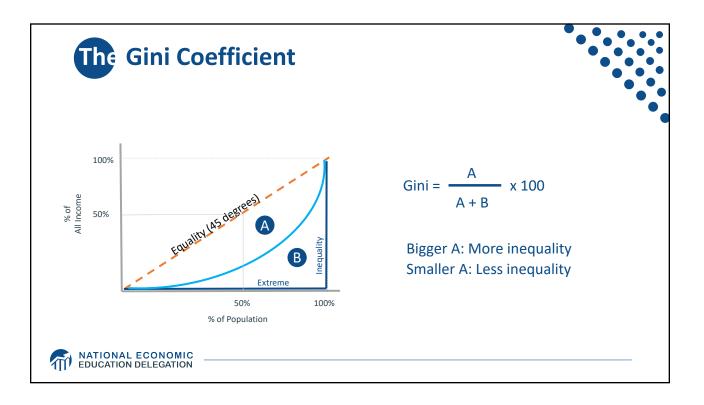

| \$4,912 more                                               |
|            | 81-90         | \$43 billion less                                | \$3,733 less                                               |
|            | 61-80         | \$194 billion less                               | \$8,598 less                                               |
| Households | 41-60         | \$224 billion less                               | \$10,100 less                                              |
|            | 21-40         | \$189 billion less                               | \$8,582 less                                               |
|            | BOTTOM 20%    | \$136 billion less                               | \$5,623 less                                               |













9

















| Industry                                        | Percentage Point Change in Revenue Share Earned<br>by 50 Largest Firms, 1997-2007 |
|-------------------------------------------------|-----------------------------------------------------------------------------------|
| Transportation and Warehousing                  | 12.0                                                                              |
| Retail Trade                                    | 7.6                                                                               |
| Finance and Insurance                           | 7.4                                                                               |
| Real Estate Rental and Leasing                  | 6.6