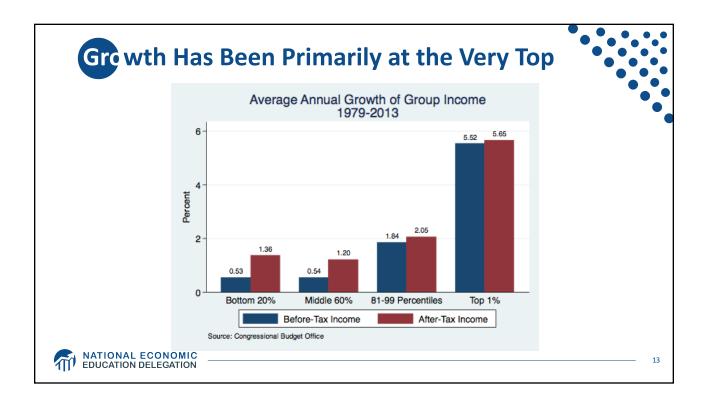

| \$4,912 more                                               |
|            | 81-90         | \$43 billion less                                | \$3,733 less                                               |
|            | 61-80         | \$194 billion less                               | \$8,598 less                                               |
| Households | 41-60         | \$224 billion less                               | \$10,100 less                                              |
|            | 21-40         | \$189 billion less                               | \$8,582 less                                               |
|            | BOTTOM 20%    | \$136 billion less                               | \$5,623 less                                               |













9

















| Industry                                        | Percentage Point Change in Revenue Share Earned<br>by 50 Largest Firms, 1997-2007 |
|-------------------------------------------------|-----------------------------------------------------------------------------------|
| Transportation and Warehousing                  | 12.0                                                                              |
| Retail Trade                                    | 7.6                                                                               |
| Finance and Insurance                           | 7.4                                                                               |
| Real Estate Rental and Leasing                  | 6.6