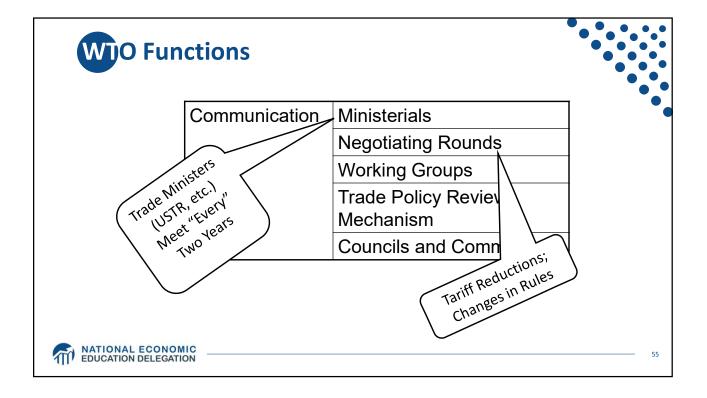

US dollar        | 43.38                                       | 0.57813                                                                             |
| Euro             | 29.31                                       | 0.37379                                                                             |
| Chinese Renminbi | 12.28                                       | 1.0993                                                                              |
| Japanese Yen     | 7.59                                        | 13.452                                                                              |
| Pound Sterling   | 7.44                                        | 0.080870                                                                            |