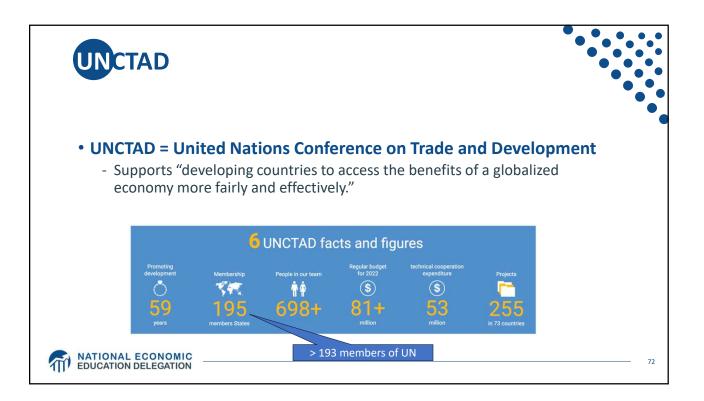

| 0.57813                                                                             |
| Euro             | 29.31                                       | 0.37379                                                                             |
| Chinese Renminbi | 12.28                                       | 1.0993                                                                              |
| Japanese Yen     | 7.59                                        | 13.452                                                                              |
| Pound Sterling   | 7.44                                        | 0.080870                                                                            |