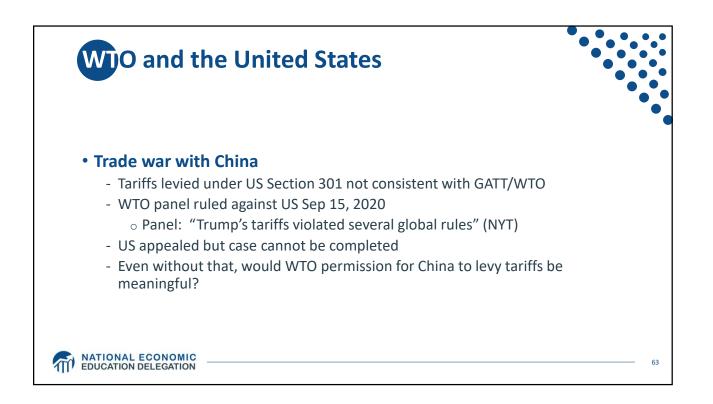

| 43.38                                       | 0.57813                                                                             |
| Euro             | 29.31                                       | 0.37379                                                                             |
| Chinese Renminbi | 12.28                                       | 1.0993                                                                              |
| Japanese Yen     | 7.59                                        | 13.452                                                                              |
| Pound Sterling   | 7.44                                        | 0.080870                                                                            |