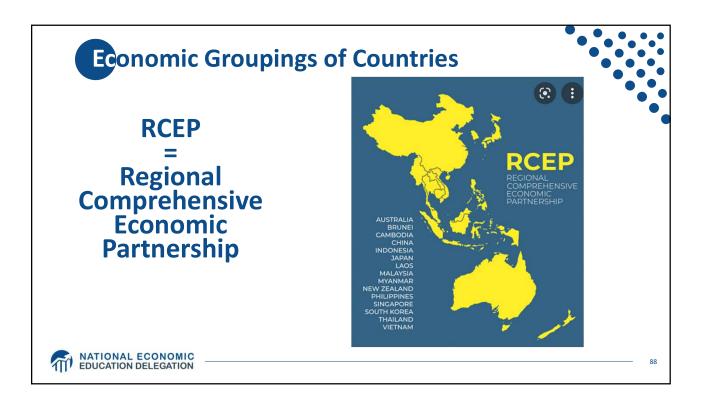

.57813                                                                             |
| Euro             | 29.31                                       | 0.37379                                                                             |
| Chinese Renminbi | 12.28                                       | 1.0993                                                                              |
| Japanese Yen     | 7.59                                        | 13.452                                                                              |
| Pound Sterling   | 7.44                                        | 0.080870                                                                            |