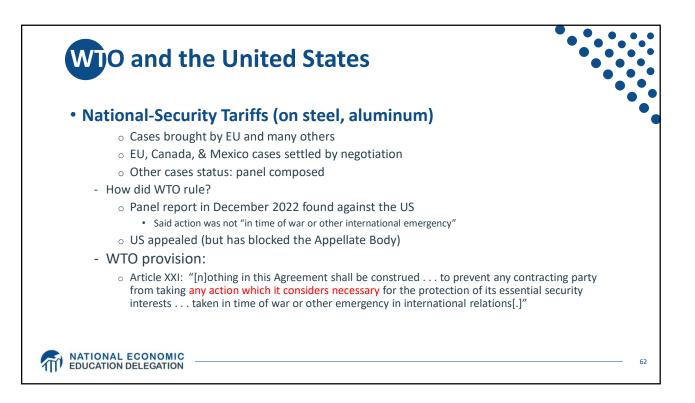

| 43.38                                       | 0.57813                                                                             |
| Euro             | 29.31                                       | 0.37379                                                                             |
| Chinese Renminbi | 12.28                                       | 1.0993                                                                              |
| Japanese Yen     | 7.59                                        | 13.452                                                                              |
| Pound Sterling   | 7.44                                        | 0.080870                                                                            |