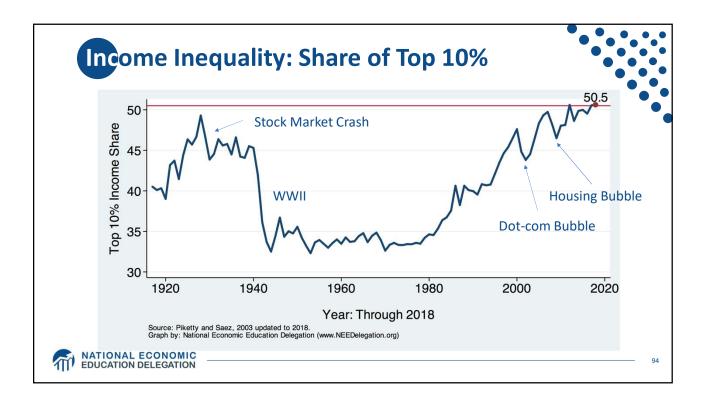

|
| Euro             | 29.31                                       | 0.37379                                                                             |
| Chinese Renminbi | 12.28                                       | 1.0993                                                                              |
| Japanese Yen     | 7.59                                        | 13.452                                                                              |
| Pound Sterling   | 7.44                                        | 0.080870                                                                            |