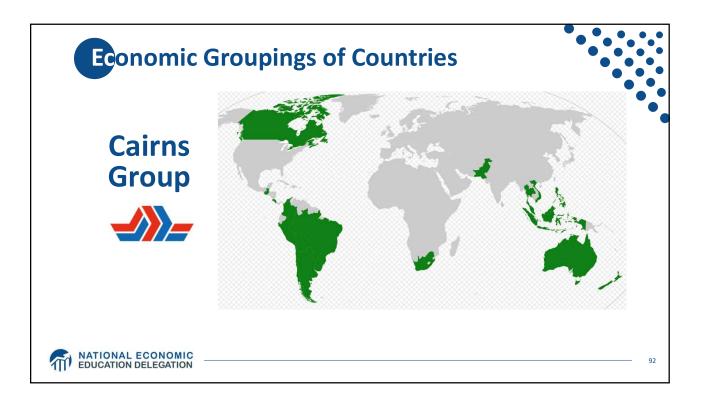

|
| Euro             | 29.31                                       | 0.37379                                                                             |
| Chinese Renminbi | 12.28                                       | 1.0993                                                                              |
| Japanese Yen     | 7.59                                        | 13.452                                                                              |
| Pound Sterling   | 7.44                                        | 0.080870                                                                            |