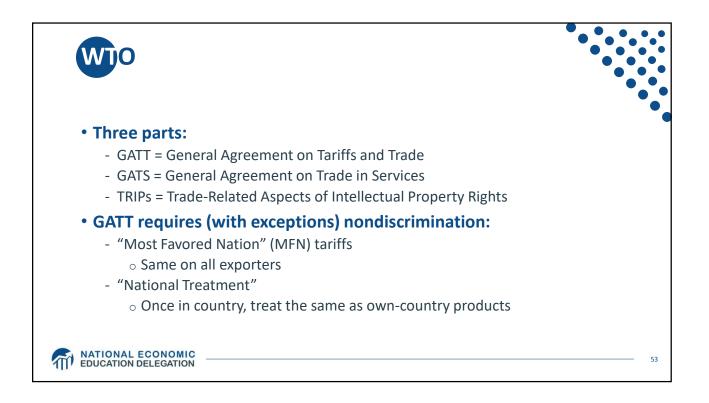

|
| US dollar        | 43.38                                       | 0.57813                                                                             |
| Euro             | 29.31                                       | 0.37379                                                                             |
| Chinese Renminbi | 12.28                                       | 1.0993                                                                              |
| Japanese Yen     | 7.59                                        | 13.452                                                                              |
| Pound Sterling   | 7.44                                        | 0.080870                                                                            |