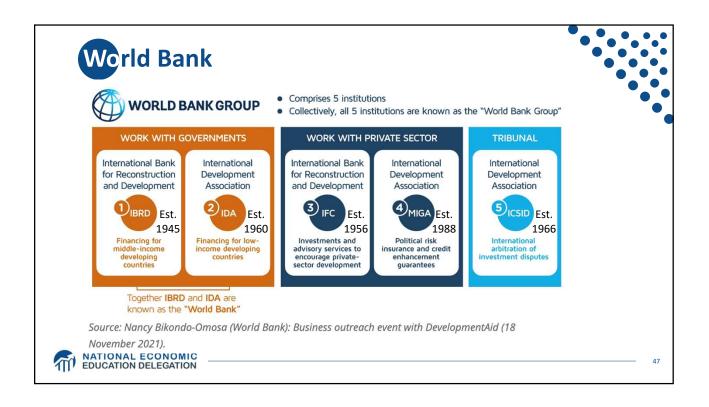

------------|
| US dollar        | 43.38                                       | 0.57813                                                                             |
| Euro             | 29.31                                       | 0.37379                                                                             |
| Chinese Renminbi | 12.28                                       | 1.0993                                                                              |
| Japanese Yen     | 7.59                                        | 13.452                                                                              |
| Pound Sterling   | 7.44                                        | 0.080870                                                                            |