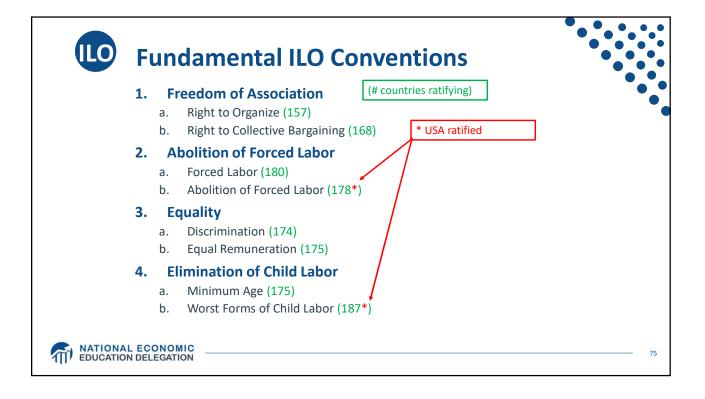

| 0.57813                                                                             |
| Euro             | 29.31                                       | 0.37379                                                                             |
| Chinese Renminbi | 12.28                                       | 1.0993                                                                              |
| Japanese Yen     | 7.59                                        | 13.452                                                                              |
| Pound Sterling   | 7.44                                        | 0.080870                                                                            |