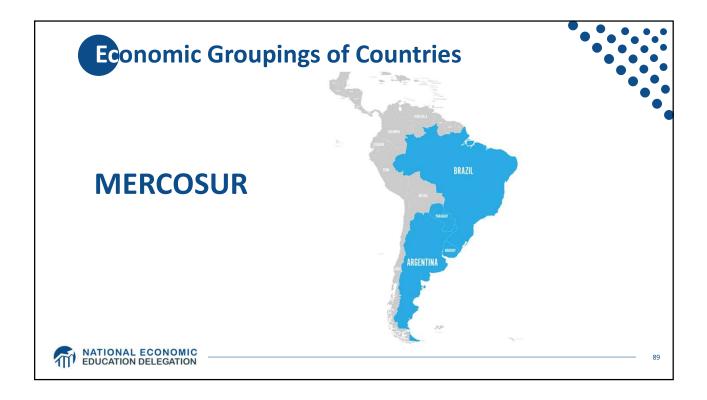

7813                                                                             |
| Euro             | 29.31                                       | 0.37379                                                                             |
| Chinese Renminbi | 12.28                                       | 1.0993                                                                              |
| Japanese Yen     | 7.59                                        | 13.452                                                                              |
| Pound Sterling   | 7.44                                        | 0.080870                                                                            |