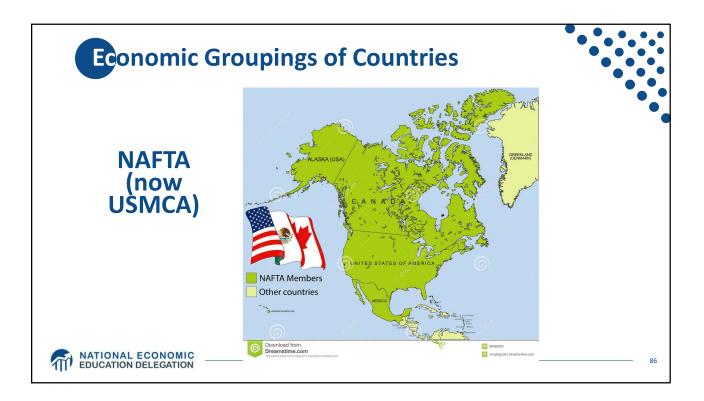

| 0.57813                                                                             |
| Euro             | 29.31                                       | 0.37379                                                                             |
| Chinese Renminbi | 12.28                                       | 1.0993                                                                              |
| Japanese Yen     | 7.59                                        | 13.452                                                                              |
| Pound Sterling   | 7.44                                        | 0.080870                                                                            |