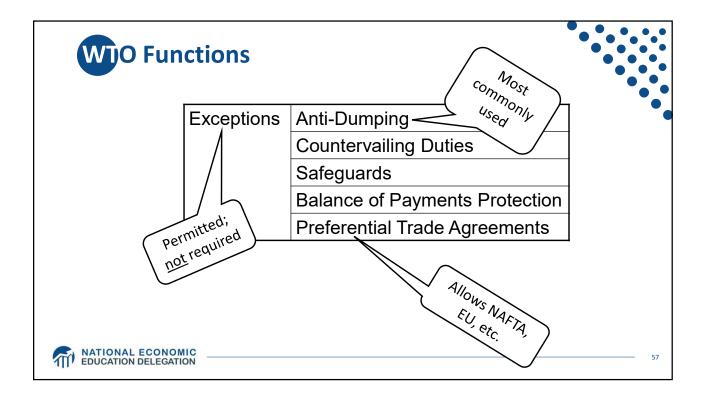

ollar        | 43.38                                       | 0.57813                                                                             |
| Euro             | 29.31                                       | 0.37379                                                                             |
| Chinese Renminbi | 12.28                                       | 1.0993                                                                              |
| Japanese Yen     | 7.59                                        | 13.452                                                                              |
| Pound Sterling   | 7.44                                        | 0.080870                                                                            |