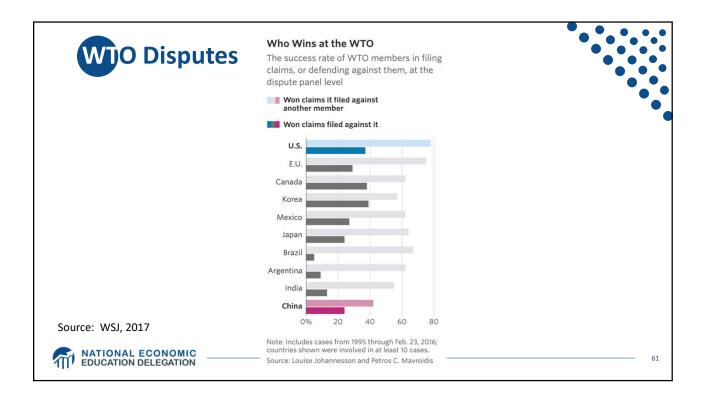

| 43.38                                       | 0.57813                                                                             |
| Euro             | 29.31                                       | 0.37379                                                                             |
| Chinese Renminbi | 12.28                                       | 1.0993                                                                              |
| Japanese Yen     | 7.59                                        | 13.452                                                                              |
| Pound Sterling   | 7.44                                        | 0.080870                                                                            |