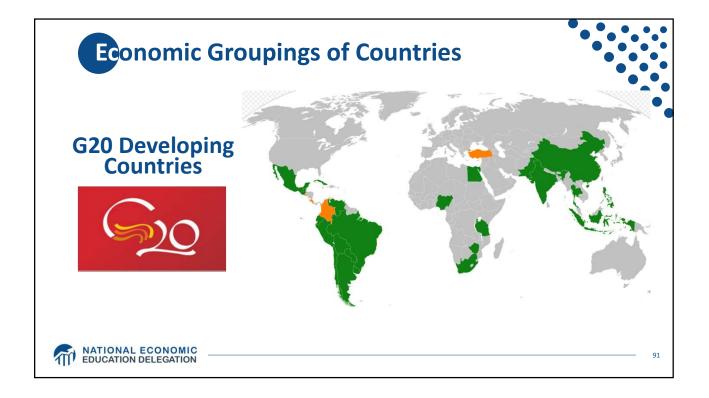

|
| Euro             | 29.31                                       | 0.37379                                                                             |
| Chinese Renminbi | 12.28                                       | 1.0993                                                                              |
| Japanese Yen     | 7.59                                        | 13.452                                                                              |
| Pound Sterling   | 7.44                                        | 0.080870                                                                            |