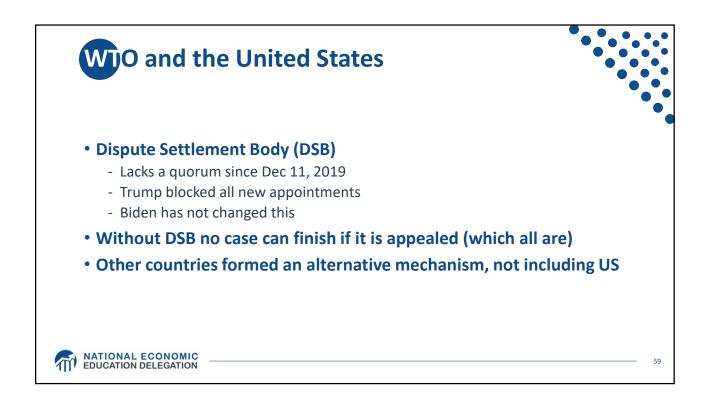

r        | 43.38                                       | 0.57813                                                                             |
| Euro             | 29.31                                       | 0.37379                                                                             |
| Chinese Renminbi | 12.28                                       | 1.0993                                                                              |
| Japanese Yen     | 7.59                                        | 13.452                                                                              |
| Pound Sterling   | 7.44                                        | 0.080870                                                                            |