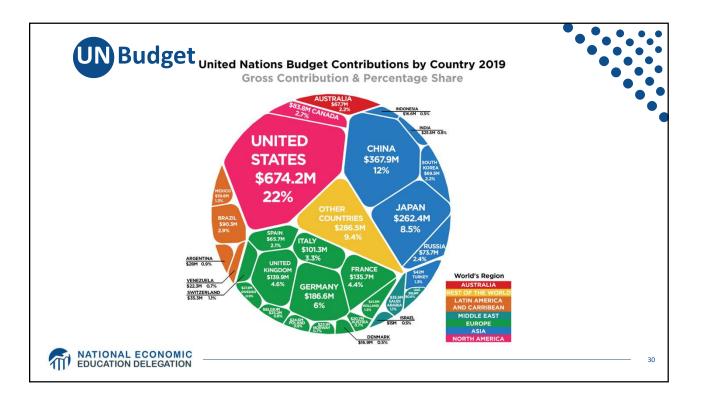

--------|----------------|
| Major Ecc                        | nomic Ins | titutions Cor | npared    |                |
|                                  | Members   | Budget \$ mil | Employees | from Countries |
| UN                               | 193       | 3,400         | 125,436   |                |
| IMF                              | 190       | 1,411         | 2,400     | Over 190       |
| World Bank                       | 189       | 2,851         | 18,946    | Over 170       |
| WTO                              | 164       | 217           | Over 600  | Around 80      |
|                                  | -         |               |           |                |
| NATIONAL ECON<br>EDUCATION DELEG | OMIC      |               |           |                |



























16







| Currency         | Weights<br>determined in<br>the 2022 review | Fixed number of units<br>of currency for a 5<br>year period<br>Starting Aug 1, 2022 |
|------------------|---------------------------------------------|-------------------------------------------------------------------------------------|
| US dollar        | 43.38                                       | 0.57813                                                                             |
| Euro             | 29.31                                       | 0.37379                                                                             |
| Chinese Renminbi | 12.28                                       | 1.0993                                                                              |
| Japanese Yen