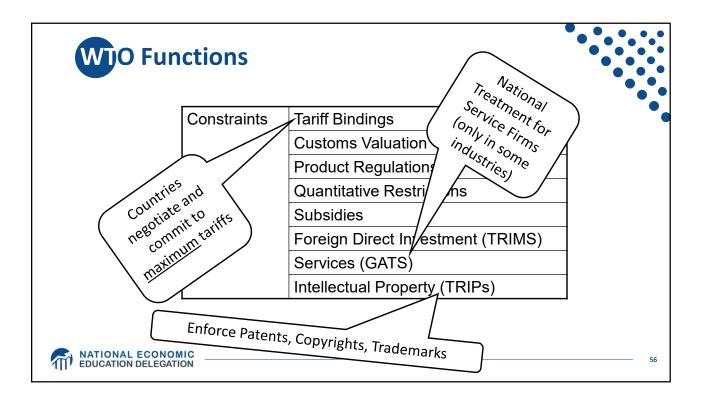

dollar        | 43.38                                       | 0.57813                                                                             |
| Euro             | 29.31                                       | 0.37379                                                                             |
| Chinese Renminbi | 12.28                                       | 1.0993                                                                              |
| Japanese Yen     | 7.59                                        | 13.452                                                                              |
| Pound Sterling   | 7.44                                        | 0.080870                                                                            |