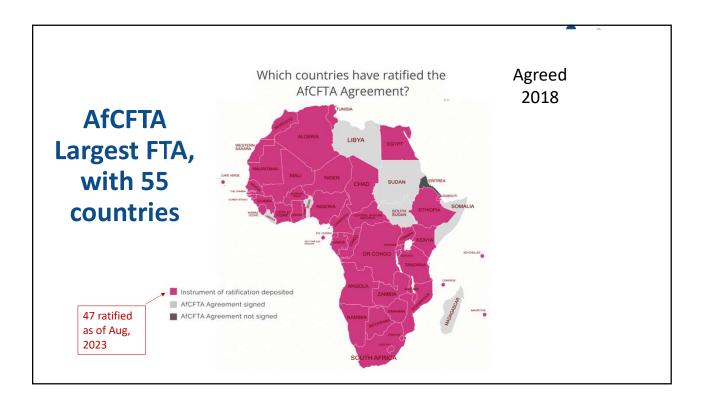

13                                                                             |
| Euro             | 29.31                                       | 0.37379                                                                             |
| Chinese Renminbi | 12.28                                       | 1.0993                                                                              |
| Japanese Yen     | 7.59                                        | 13.452                                                                              |
| Pound Sterling   | 7.44                                        | 0.080870                                                                            |