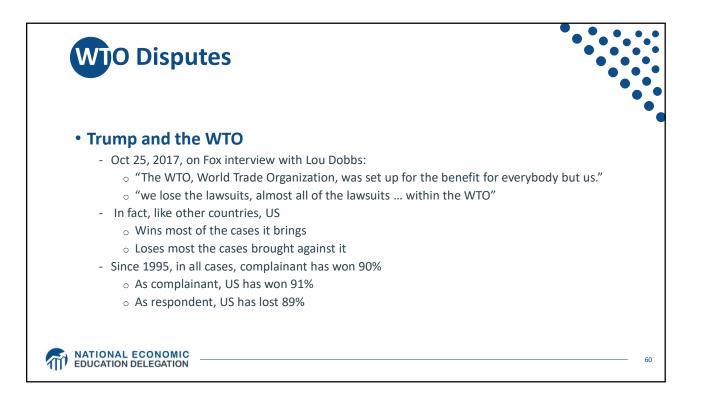

| 43.38                                       | 0.57813                                                                             |
| Euro             | 29.31                                       | 0.37379                                                                             |
| Chinese Renminbi | 12.28                                       | 1.0993                                                                              |
| Japanese Yen     | 7.59                                        | 13.452                                                                              |
| Pound Sterling   | 7.44                                        | 0.080870                                                                            |