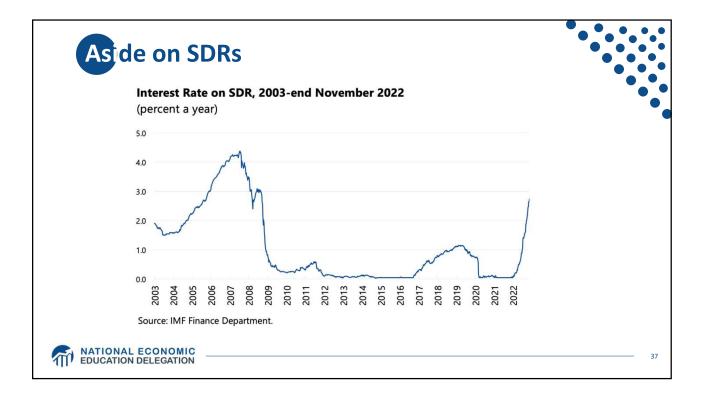

--------------------------------|
| US dollar        | 43.38                                       | 0.57813                                                                             |
| Euro             | 29.31                                       | 0.37379                                                                             |
| Chinese Renminbi | 12.28                                       | 1.0993                                                                              |
| Japanese Yen     | 7.59                                        | 13.452                                                                              |
| Pound Sterling   | 7.44                                        | 0.080870                                                                            |