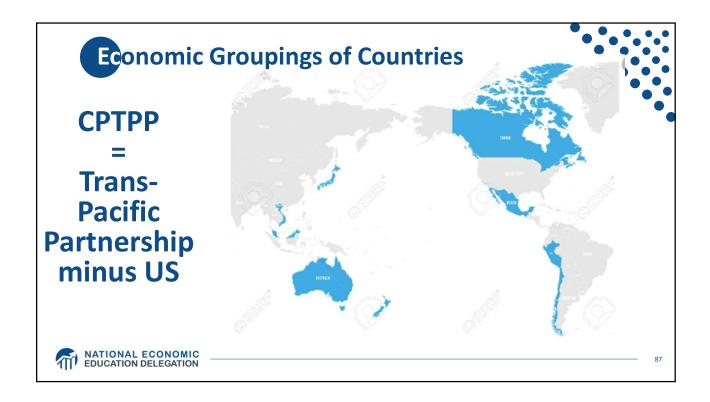

0.57813                                                                             |
| Euro             | 29.31                                       | 0.37379                                                                             |
| Chinese Renminbi | 12.28                                       | 1.0993                                                                              |
| Japanese Yen     | 7.59                                        | 13.452                                                                              |
| Pound Sterling   | 7.44                                        | 0.080870                                                                            |