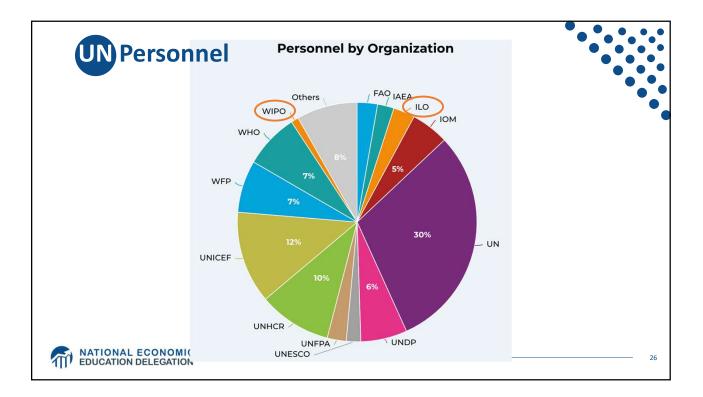

----|-----------|----------------|
| Major Ecc                        | nomic Ins | titutions Cor | npared    |                |
|                                  | Members   | Budget \$ mil | Employees | from Countries |
| UN                               | 193       | 3,400         | 125,436   |                |
| IMF                              | 190       | 1,411         | 2,400     | Over 190       |
| World Bank                       | 189       | 2,851         | 18,946    | Over 170       |
| WTO                              | 164       | 217           | Over 600  | Around 80      |
|                                  | -         |               |           |                |
| NATIONAL ECON<br>EDUCATION DELEG | OMIC      |               |           |                |



























16







| Currency         | Weights<br>determined in<br>the 2022 review | Fixed number of units<br>of currency for a 5<br>year period<br>Starting Aug 1, 2022 |
|------------------|---------------------------------------------|-------------------------------------------------------------------------------------|
| US dollar        | 43.38                                       | 0.57813                                                                             |
| Euro             | 29.31                                       | 0.37379                                                                             |
| Chinese Renminbi | 12.28                                       | 1.0993                                                                              |
| Japanese