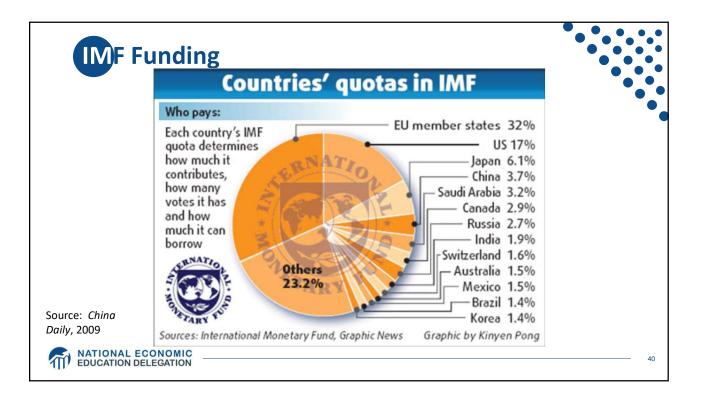

--------------------------|
| US dollar        | 43.38                                       | 0.57813                                                                             |
| Euro             | 29.31                                       | 0.37379                                                                             |
| Chinese Renminbi | 12.28                                       | 1.0993                                                                              |
| Japanese Yen     | 7.59                                        | 13.452                                                                              |
| Pound Sterling   | 7.44                                        | 0.080870                                                                            |