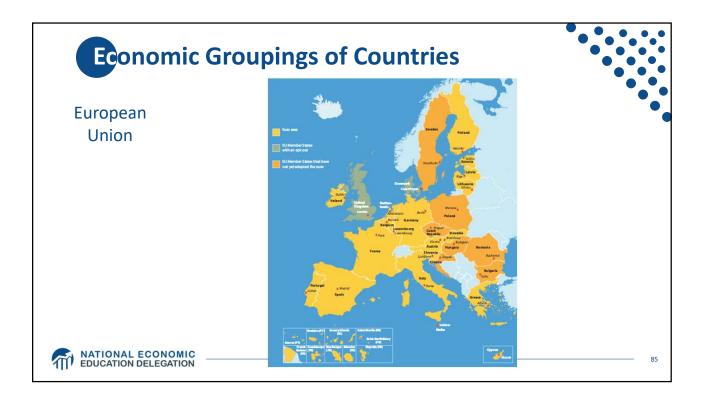

| 0.57813                                                                             |
| Euro             | 29.31                                       | 0.37379                                                                             |
| Chinese Renminbi | 12.28                                       | 1.0993                                                                              |
| Japanese Yen     | 7.59                                        | 13.452                                                                              |
| Pound Sterling   | 7.44                                        | 0.080870                                                                            |