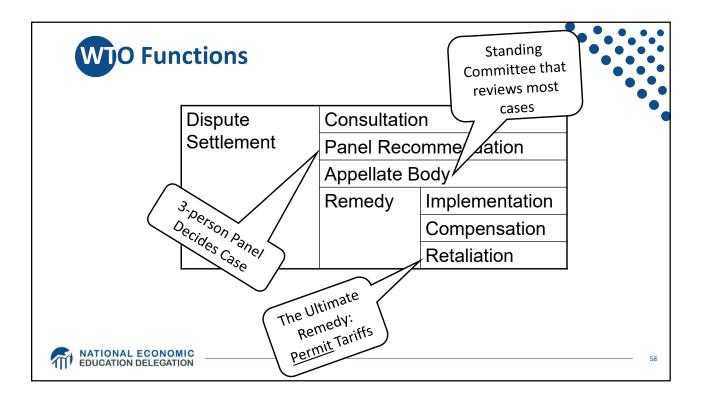

lar        | 43.38                                       | 0.57813                                                                             |
| Euro             | 29.31                                       | 0.37379                                                                             |
| Chinese Renminbi | 12.28                                       | 1.0993                                                                              |
| Japanese Yen     | 7.59                                        | 13.452                                                                              |
| Pound Sterling   | 7.44                                        | 0.080870                                                                            |