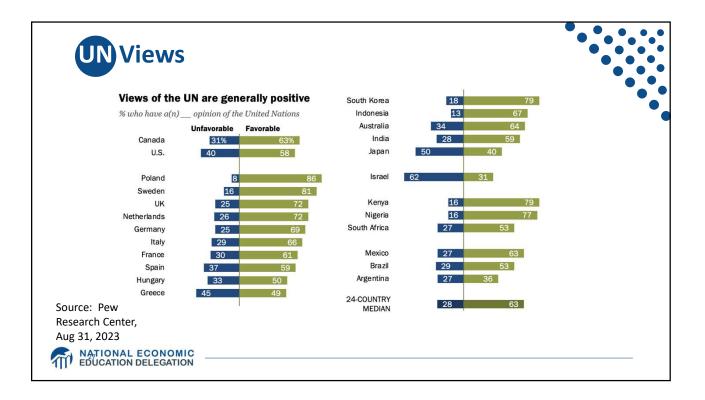

--|-----------|----------------|
| Major Ecc                        | nomic Ins | titutions Cor | npared    |                |
|                                  | Members   | Budget \$ mil | Employees | from Countries |
| UN                               | 193       | 3,400         | 125,436   |                |
| IMF                              | 190       | 1,411         | 2,400     | Over 190       |
| World Bank                       | 189       | 2,851         | 18,946    | Over 170       |
| WTO                              | 164       | 217           | Over 600  | Around 80      |
|                                  | -         |               |           |                |
| NATIONAL ECON<br>EDUCATION DELEG | OMIC      |               |           |                |



























16







| Currency         | Weights<br>determined in<br>the 2022 review | Fixed number of units<br>of currency for a 5<br>year period<br>Starting Aug 1, 2022 |
|------------------|---------------------------------------------|-------------------------------------------------------------------------------------|
| US dollar        | 43.38                                       | 0.57813                                                                             |
| Euro             | 29.31                                       | 0.37379                                                                             |
| Chinese Renminbi | 12.28                                       | 1.0993                                                                              |
| Japanese Ye