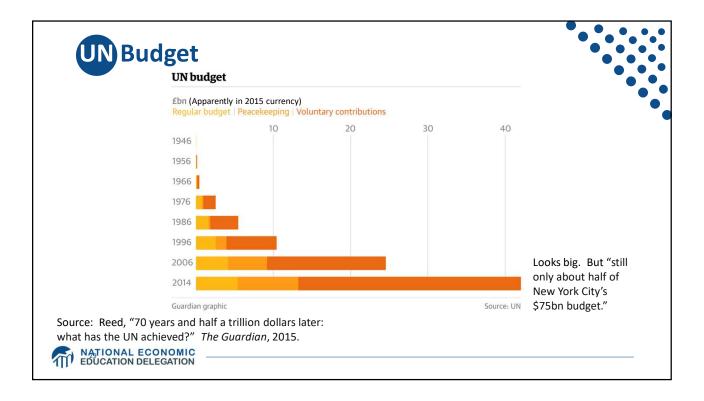

----------|----------------|
| Major Ecc                        | nomic Ins | titutions Cor | npared    |                |
|                                  | Members   | Budget \$ mil | Employees | from Countries |
| UN                               | 193       | 3,400         | 125,436   |                |
| IMF                              | 190       | 1,411         | 2,400     | Over 190       |
| World Bank                       | 189       | 2,851         | 18,946    | Over 170       |
| WTO                              | 164       | 217           | Over 600  | Around 80      |
|                                  | -         |               |           |                |
| NATIONAL ECON<br>EDUCATION DELEG | OMIC      |               |           |                |



























16







| Currency         | Weights<br>determined in<br>the 2022 review | Fixed number of units<br>of currency for a 5<br>year period<br>Starting Aug 1, 2022 |
|------------------|---------------------------------------------|-------------------------------------------------------------------------------------|
| US dollar        | 43.38                                       | 0.57813                                                                             |
| Euro             | 29.31                                       | 0.37379                                                                             |
| Chinese Renminbi | 12.28                                       | 1.0993                                                                              |
| Japanese Yen