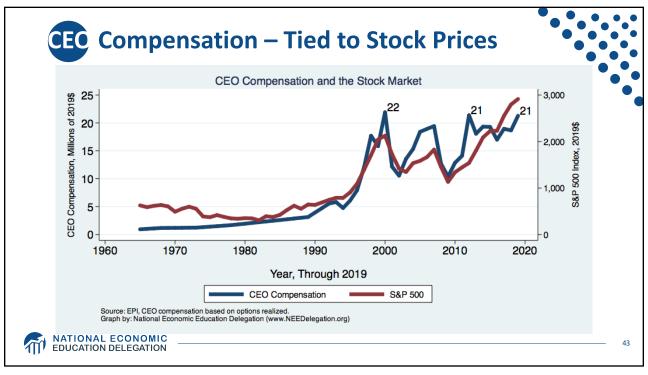

|
|                        | 81-90         | \$43 billion less                    | \$3,733 less                                                |
|                        | 61-80         | \$194 billion less                   | \$8,598 less                                                |
|                        | 41-60         | \$224 billion less                   | \$10,100 less                                               |
|                        | 21-40         | \$189 billion less                   | \$8,582 less                                                |
|                        | BOTTOM 20%    | \$136 billion less                   | \$5,623 less                                                |