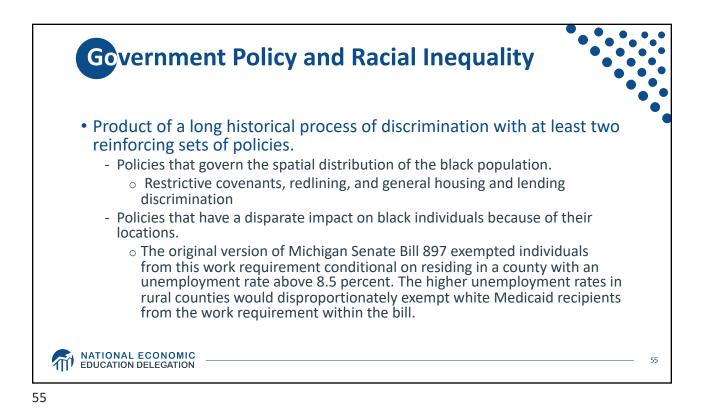

|                        | 81-90         | \$43 billion less                    | \$3,733 less                                                |
|                        | 61-80         | \$194 billion less                   | \$8,598 less                                                |
|                        | 41-60         | \$224 billion less                   | \$10,100 less                                               |
|                        | 21-40         | \$189 billion less                   | \$8,582 less                                                |
|                        | BOTTOM 20%    | \$136 billion less                   | \$5,623 less                                                |