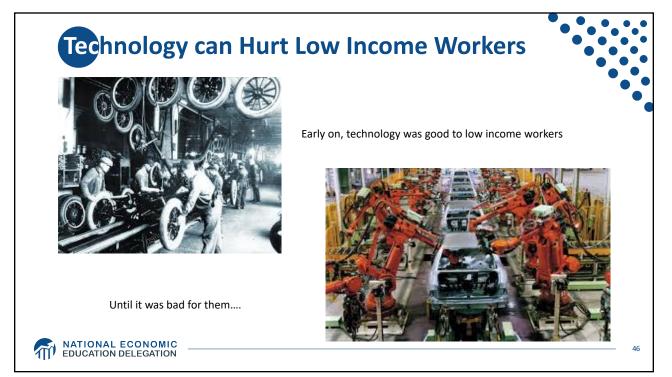

|
|                        | 81-90         | \$43 billion less                    | \$3,733 less                                                |
|                        | 61-80         | \$194 billion less                   | \$8,598 less                                                |
|                        | 41-60         | \$224 billion less                   | \$10,100 less                                               |
|                        | 21-40         | \$189 billion less                   | \$8,582 less                                                |
|                        | BOTTOM 20%    | \$136 billion less                   | \$5,623 less                                                |