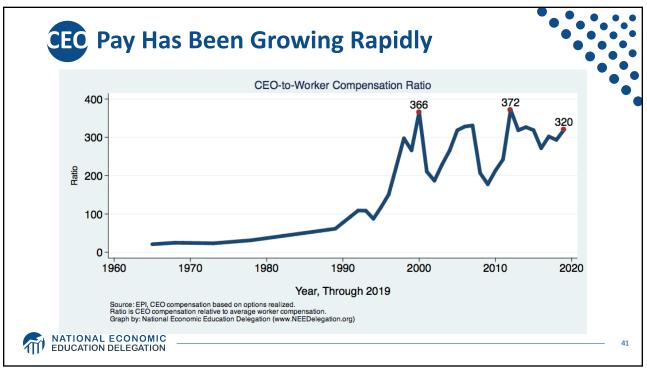

|
|                        | 81-90         | \$43 billion less                    | \$3,733 less                                                |
|                        | 61-80         | \$194 billion less                   | \$8,598 less                                                |
|                        | 41-60         | \$224 billion less                   | \$10,100 less                                               |
|                        | 21-40         | \$189 billion less                   | \$8,582 less                                                |
|                        | BOTTOM 20%    | \$136 billion less                   | \$5,623 less                                                |