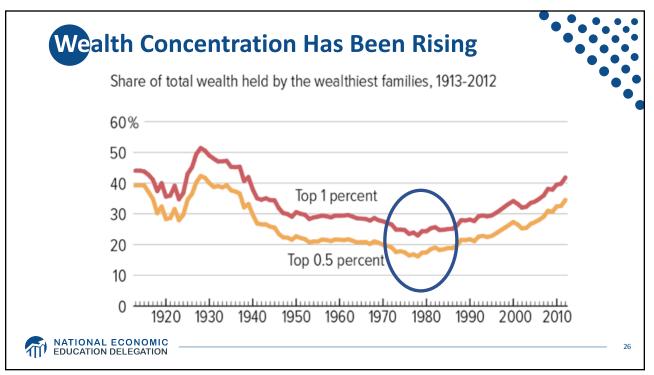

| \$4,912 more                                                |
|                        | 81-90         | \$43 billion less                    | \$3,733 less                                                |
|                        | 61-80         | \$194 billion less                   | \$8,598 less                                                |
|                        | 41-60         | \$224 billion less                   | \$10,100 less                                               |
|                        | 21-40         | \$189 billion less                   | \$8,582 less                                                |
|                        | BOTTOM 20%    | \$136 billion less                   | \$5,623 less                                                |