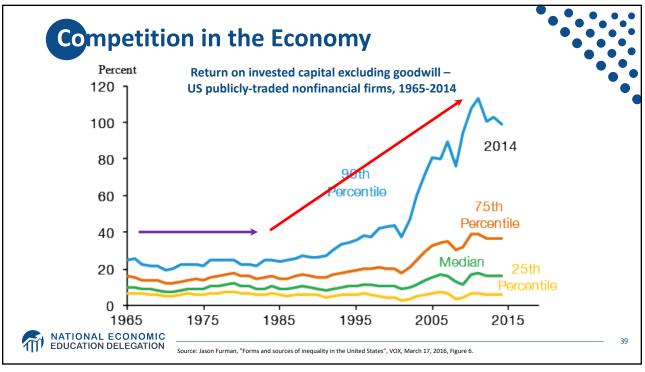

|
|                        | 81-90         | \$43 billion less                    | \$3,733 less                                                |
|                        | 61-80         | \$194 billion less                   | \$8,598 less                                                |
|                        | 41-60         | \$224 billion less                   | \$10,100 less                                               |
|                        | 21-40         | \$189 billion less                   | \$8,582 less                                                |
|                        | BOTTOM 20%    | \$136 billion less                   | \$5,623 less                                                |