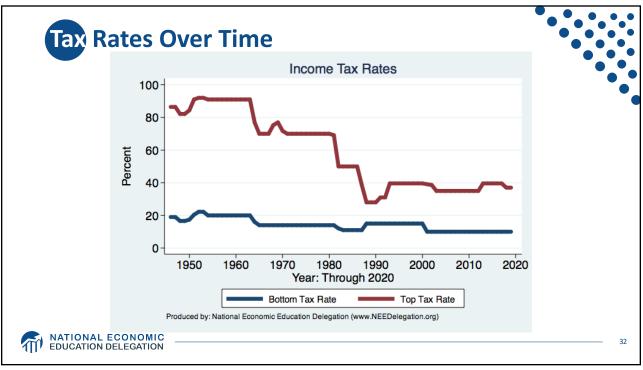

MATIONAL ECONOMIC EDUCATION DELEGATION

|                            | INCOME GROUP  | TOTAL LOSS/GAIN<br>IN ANNUAL INCOME* | AVERAGE LOSS/GAIN<br>PER HOUSEHOLD<br>PER YEAR <sup>*</sup> |
|----------------------------|---------------|--------------------------------------|-------------------------------------------------------------|
| ottom 90%<br>of Households | <b>TOP</b> 1% | \$673 billion more 🔫                 | \$597,241 more                                              |
|                            | 96-99         | \$140 billion more                   | \$29,895 more                                               |
|                            | 91-95         | \$29 billion more                    | \$4,912 more                                                |
|                            | 81-90         | \$43 billion less                    | \$3,733 less                                                |
|                            | 61-80         | \$194 billion less                   | \$8,598 less                                                |
|                            | 41-60         | \$224 billion less                   | \$10,100 less                                               |
|                            | 21-40         | \$189 billion less                   | \$8,582 less                                                |
|                            | BOTTOM 20%    | \$136 billion less                   | \$5,623 less                                                |

|                        | INCOME GROUP  | TOTAL LOSS/GAIN<br>IN ANNUAL INCOME* | AVERAGE LOSS/GAIN<br>PER HOUSEHOLD<br>PER YEAR <sup>*</sup> |
|------------------------|---------------|--------------------------------------|-------------------------------------------------------------|
|                        | <b>TOP</b> 1% | \$673 billion more 🔫                 | \$597,241 more                                              |
|                        | 96-99         | \$140 billion more                   | \$29,895 more                                               |
| ddle class hit hardest | 91-95         | \$29 billion more                    | \$4,912 more                                                |
|                        | 81-90         | \$43 billion less                    | \$3,733 less                                                |
|                        | 61-80         | \$194 billion less                   | \$8,598 less                                                |
|                        | 41-60         | \$224 billion less                   | \$10,100 less                                               |
|                        | 21-40         | \$189 billion less                   | \$8,582 less                                                |
|                        | BOTTOM 20%    | \$136 billion less                   | \$5,623 less                                                |