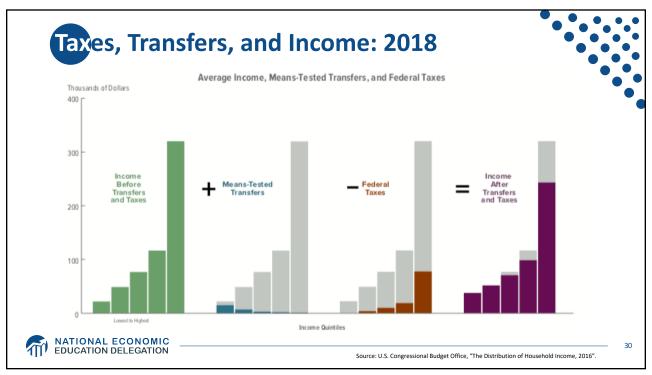

12 more                                                |
|                        | 81-90         | \$43 billion less                    | \$3,733 less                                                |
|                        | 61-80         | \$194 billion less                   | \$8,598 less                                                |
|                        | 41-60         | \$224 billion less                   | \$10,100 less                                               |
|                        | 21-40         | \$189 billion less                   | \$8,582 less                                                |
|                        | BOTTOM 20%    | \$136 billion less                   | \$5,623 less                                                |