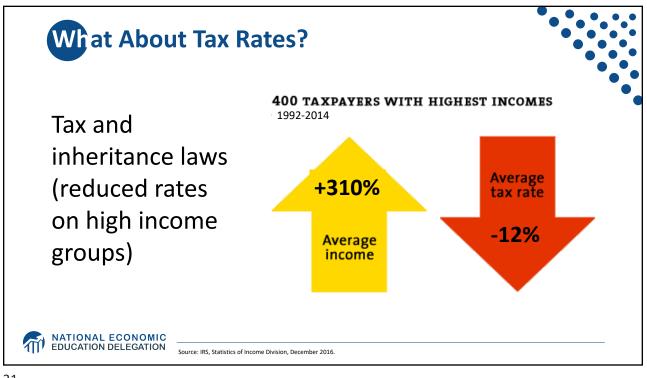

more                                                |
|                        | 81-90         | \$43 billion less                    | \$3,733 less                                                |
|                        | 61-80         | \$194 billion less                   | \$8,598 less                                                |
|                        | 41-60         | \$224 billion less                   | \$10,100 less                                               |
|                        | 21-40         | \$189 billion less                   | \$8,582 less                                                |
|                        | BOTTOM 20%    | \$136 billion less                   | \$5,623 less                                                |