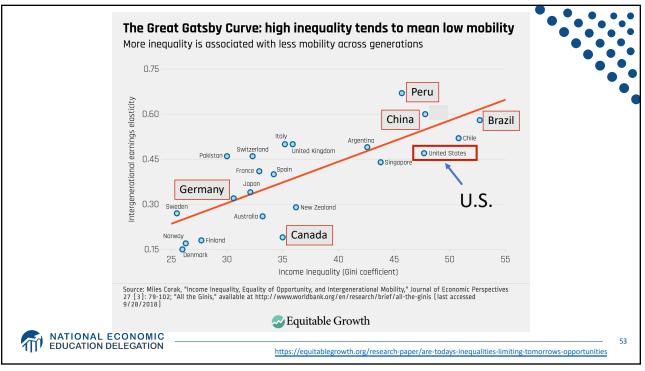

MATIONAL ECONOMIC EDUCATION DELEGATION

|                            | INCOME GROUP  | TOTAL LOSS/GAIN<br>IN ANNUAL INCOME* | AVERAGE LOSS/GAIN<br>PER HOUSEHOLD<br>PER YEAR <sup>*</sup> |
|----------------------------|---------------|--------------------------------------|-------------------------------------------------------------|
| ottom 90%<br>of Households | <b>TOP</b> 1% | \$673 billion more 🔫                 | \$597,241 more                                              |
|                            | 96-99         | \$140 billion more                   | \$29,895 more                                               |
|                            | 91-95         | \$29 billion more                    | \$4,912 more                                                |
|                            | 81-90         | \$43 billion less                    | \$3,733 less                                                |
|                            | 61-80         | \$194 billion less                   | \$8,598 less                                                |
|                            | 41-60         | \$224 billion less                   | \$10,100 less                                               |
|                            | 21-40         | \$189 billion less                   | \$8,582 less                                                |
|                            | BOTTOM 20%    | \$136 billion less                   | \$5,623 less                                                |

|                        | INCOME GROUP  | TOTAL LOSS/GAIN<br>IN ANNUAL INCOME* | AVERAGE LOSS/GAIN<br>PER HOUSEHOLD<br>PER YEAR <sup>*</sup> |
|------------------------|---------------|--------------------------------------|-------------------------------------------------------------|
|                        | <b>TOP</b> 1% | \$673 billion more 🔫                 | \$597,241 more                                              |
|                        | 96-99         | \$140 billion more                   | \$29,895 more                                               |
| ddle class hit hardest | 91-95         | \$29 billion more                    | \$4,912 more                                                |
|                        | 81-90         | \$43 billion less                    | \$3,733 less                                                |
|                        | 61-80         | \$194 billion less                   | \$8,598 less                                                |
|                        | 41-60         | \$224 billion less                   | \$10,100 less                                               |
|                        | 21-40         | \$189 billion less                   | \$8,582 less                                                |
|                        | BOTTOM 20%    | \$136 billion less                   | \$5,623 less                                                |