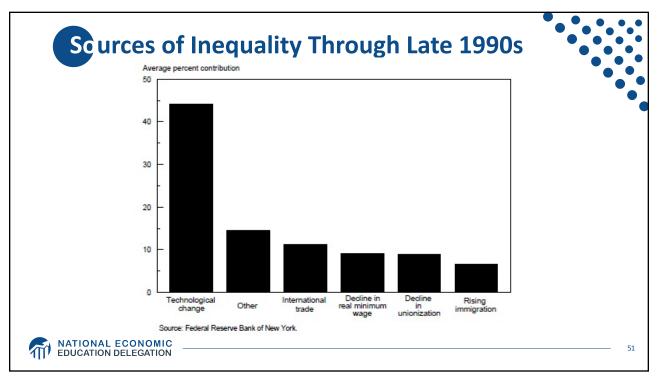

|
|                        | 81-90         | \$43 billion less                    | \$3,733 less                                                |
|                        | 61-80         | \$194 billion less                   | \$8,598 less                                                |
|                        | 41-60         | \$224 billion less                   | \$10,100 less                                               |
|                        | 21-40         | \$189 billion less                   | \$8,582 less                                                |
|                        | BOTTOM 20%    | \$136 billion less                   | \$5,623 less                                                |