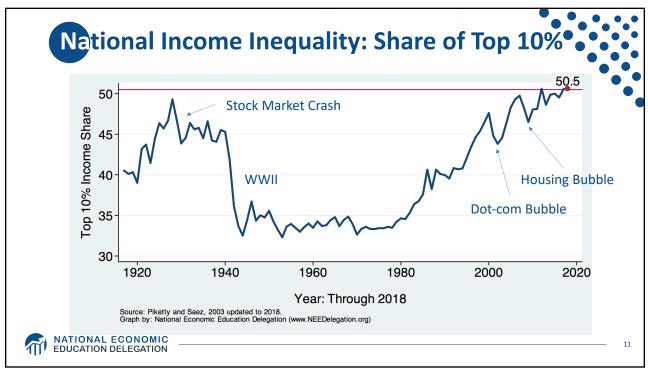

MATIONAL ECONOMIC EDUCATION DELEGATION



































|                            | INCOME GROUP  | TOTAL LOSS/GAIN<br>IN ANNUAL INCOME* | AVERAGE LOSS/GAIN<br>PER HOUSEHOLD<br>PER YEAR <sup>*</sup> |
|----------------------------|---------------|--------------------------------------|-------------------------------------------------------------|
| ottom 90%<br>of Households | <b>TOP</b> 1% | \$673 billion more 🔫                 | \$597,241 more                                              |
|                            | 96-99         | \$140 billion more                   | \$29,895 more                                               |
|                            | 91-95         | \$29 billion more                    | \$4,912 more                                                |
|                            | 81-90         |