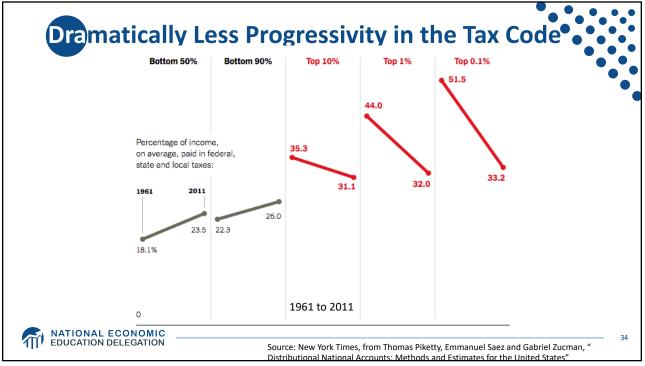

MATIONAL ECONOMIC EDUCATION DELEGATION

|                            | INCOME GROUP  | TOTAL LOSS/GAIN<br>IN ANNUAL INCOME* | AVERAGE LOSS/GAIN<br>PER HOUSEHOLD<br>PER YEAR <sup>*</sup> |
|----------------------------|---------------|--------------------------------------|-------------------------------------------------------------|
| ottom 90%<br>of Households | <b>TOP</b> 1% | \$673 billion more 🔫                 | \$597,241 more                                              |
|                            | 96-99         | \$140 billion more                   | \$29,895 more                                               |
|                            | 91-95         | \$29 billion more                    | \$4,912 more                                                |
|                            | 81-90         | \$43 billion less                    | \$3,733 less                                                |
|                            | 61-80         | \$194 billion less                   | \$8,598 less                                                |
|                            | 41-60         | \$224 billion less                   | \$10,100 less                                               |
|                            | 21-40         | \$189 billion less                   | \$8,582 less                                                |
|                            | BOTTOM 20%    | \$136 billion less                   | \$5,623 less                                                |

|                        | INCOME GROUP  | TOTAL LOSS/GAIN<br>IN ANNUAL INCOME* | AVERAGE LOSS/GAIN<br>PER HOUSEHOLD<br>PER YEAR <sup>*</sup> |
|------------------------|---------------|--------------------------------------|-------------------------------------------------------------|
|                        | <b>TOP</b> 1% | \$673 billion more 🔫                 | \$597,241 more                                              |
|                        | 96-99         | \$140 billion more                   | \$29,895 more                                               |
| ddle class hit hardest | 91-95         | \$29 billion more                    | \$4,912 more                                                |
|                        | 81-90         | \$43 billion less                    | \$3,733 less                                                |
|                        | 61-80         | \$194 billion less                   | \$8,598 less                                                |
|                        | 41-60         | \$224 billion less                   | \$10,100 less                                               |
|                        | 21-40         | \$189 billion less                   | \$8,582 less                                                |
|                        | BOTTOM 20%    | \$136 billion less                   | \$5,623 less                                                |