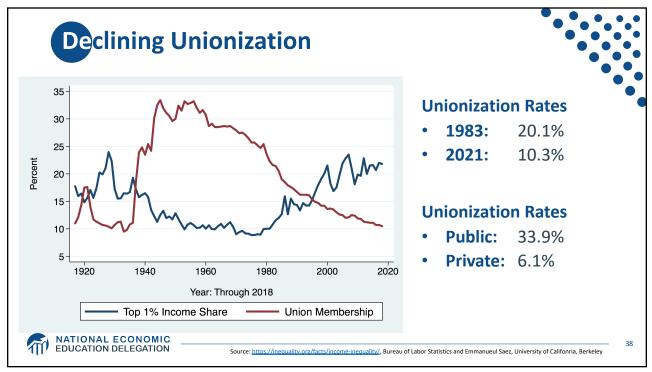

|
|                        | 81-90         | \$43 billion less                    | \$3,733 less                                                |
|                        | 61-80         | \$194 billion less                   | \$8,598 less                                                |
|                        | 41-60         | \$224 billion less                   | \$10,100 less                                               |
|                        | 21-40         | \$189 billion less                   | \$8,582 less                                                |
|                        | BOTTOM 20%    | \$136 billion less                   | \$5,623 less                                                |