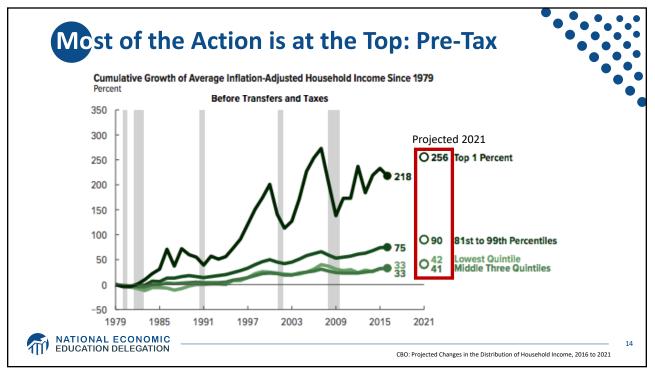

MATIONAL ECONOMIC EDUCATION DELEGATION



































|                            | INCOME GROUP  | TOTAL LOSS/GAIN<br>IN ANNUAL INCOME* | AVERAGE LOSS/GAIN<br>PER HOUSEHOLD<br>PER YEAR <sup>*</sup> |
|----------------------------|---------------|--------------------------------------|-------------------------------------------------------------|
| ottom 90%<br>of Households | <b>TOP</b> 1% | \$673 billion more 🔫                 | \$597,241 more                                              |
|                            | 96-99         | \$140 billion more                   | \$29,895 more                                               |
|                            | 91-95         | \$29 billion more                    | \$4,912 more                                                |
|                            | 81-90         | \$43