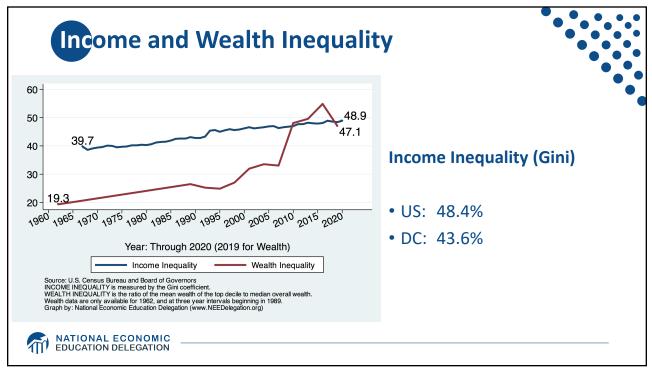

| \$4,912 more                                                |
|                        | 81-90         | \$43 billion less                    | \$3,733 less                                                |
|                        | 61-80         | \$194 billion less                   | \$8,598 less                                                |
|                        | 41-60         | \$224 billion less                   | \$10,100 less                                               |
|                        | 21-40         | \$189 billion less                   | \$8,582 less                                                |
|                        | BOTTOM 20%    | \$136 billion less                   | \$5,623 less                                                |