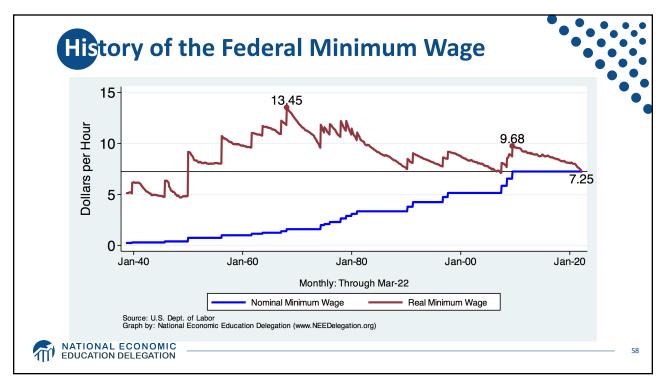

| 81-90         | \$43 billion less                    | \$3,733 less                                                |
|                        | 61-80         | \$194 billion less                   | \$8,598 less                                                |
|                        | 41-60         | \$224 billion less                   | \$10,100 less                                               |
|                        | 21-40         | \$189 billion less                   | \$8,582 less                                                |
|                        | BOTTOM 20%    | \$136 billion less                   | \$5,623 less                                                |