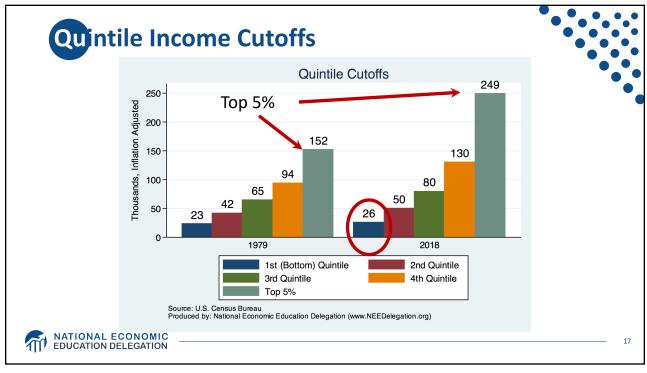

MATIONAL ECONOMIC EDUCATION DELEGATION



































|                            | INCOME GROUP  | TOTAL LOSS/GAIN<br>IN ANNUAL INCOME* | AVERAGE LOSS/GAIN<br>PER HOUSEHOLD<br>PER YEAR <sup>*</sup> |
|----------------------------|---------------|--------------------------------------|-------------------------------------------------------------|
| ottom 90%<br>of Households | <b>TOP</b> 1% | \$673 billion more 🔫                 | \$597,241 more                                              |
|                            | 96-99         | \$140 billion more                   | \$29,895 more                                               |
|                            | 91-95         | \$29 billion more                    | \$4,912 more                                                |
|                            | 81-90         | \$43 billio