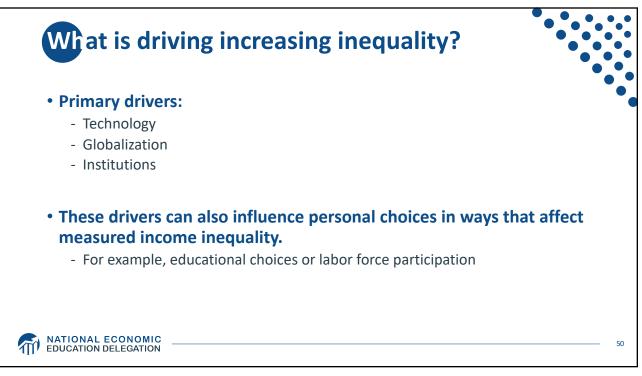

|
|                        | 81-90         | \$43 billion less                    | \$3,733 less                                                |
|                        | 61-80         | \$194 billion less                   | \$8,598 less                                                |
|                        | 41-60         | \$224 billion less                   | \$10,100 less                                               |
|                        | 21-40         | \$189 billion less                   | \$8,582 less                                                |
|                        | BOTTOM 20%    | \$136 billion less                   | \$5,623 less                                                |