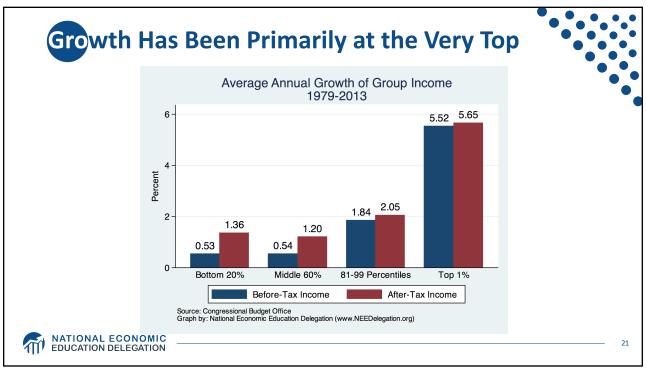

| \$4,912 more                                                |
|                        | 81-90         | \$43 billion less                    | \$3,733 less                                                |
|                        | 61-80         | \$194 billion less                   | \$8,598 less                                                |
|                        | 41-60         | \$224 billion less                   | \$10,100 less                                               |
|                        | 21-40         | \$189 billion less                   | \$8,582 less                                                |
|                        | BOTTOM 20%    | \$136 billion less                   | \$5,623 less                                                |