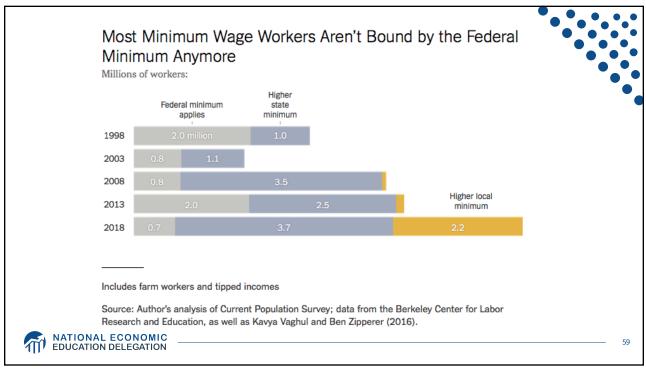

| 81-90         | \$43 billion less                    | \$3,733 less                                                |
|                        | 61-80         | \$194 billion less                   | \$8,598 less                                                |
|                        | 41-60         | \$224 billion less                   | \$10,100 less                                               |
|                        | 21-40         | \$189 billion less                   | \$8,582 less                                                |
|                        | BOTTOM 20%    | \$136 billion less                   | \$5,623 less                                                |