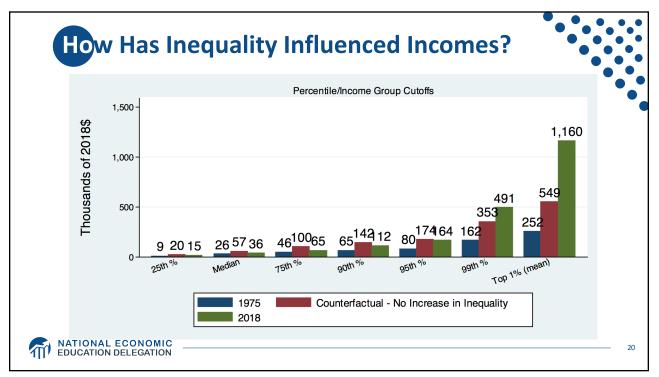

| \$4,912 more                                                |
|                        | 81-90         | \$43 billion less                    | \$3,733 less                                                |
|                        | 61-80         | \$194 billion less                   | \$8,598 less                                                |
|                        | 41-60         | \$224 billion less                   | \$10,100 less                                               |
|                        | 21-40         | \$189 billion less                   | \$8,582 less                                                |
|                        | BOTTOM 20%    | \$136 billion less                   | \$5,623 less                                                |