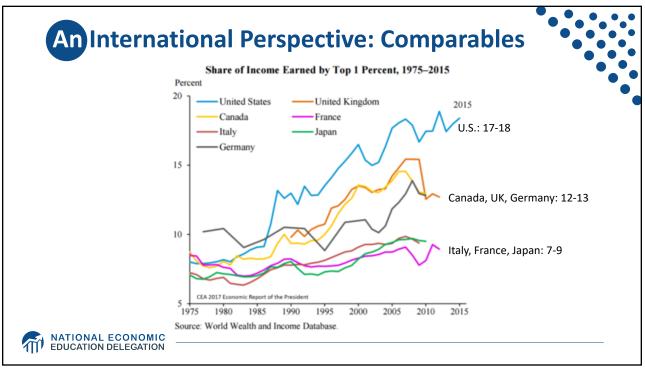

MATIONAL ECONOMIC EDUCATION DELEGATION



































|                            | INCOME GROUP  | TOTAL LOSS/GAIN<br>IN ANNUAL INCOME* | AVERAGE LOSS/GAIN<br>PER HOUSEHOLD<br>PER YEAR <sup>*</sup> |
|----------------------------|---------------|--------------------------------------|-------------------------------------------------------------|
| ottom 90%<br>of Households | <b>TOP</b> 1% | \$673 billion more 🔫                 | \$597,241 more                                              |
|                            | 96-99         | \$140 billion more                   | \$29,895 more                                               |
|                            | 91-95         | \$29 billion more                    | \$4,912 more                                                |
|                            | 81-90         | \$43 bi