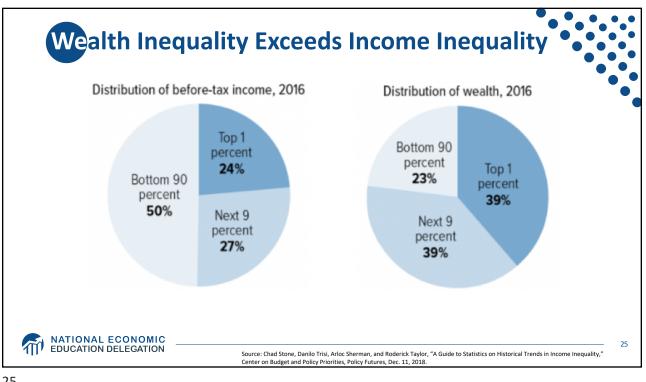

| \$4,912 more                                                |
|                        | 81-90         | \$43 billion less                    | \$3,733 less                                                |
|                        | 61-80         | \$194 billion less                   | \$8,598 less                                                |
|                        | 41-60         | \$224 billion less                   | \$10,100 less                                               |
|                        | 21-40         | \$189 billion less                   | \$8,582 less                                                |
|                        | BOTTOM 20%    | \$136 billion less                   | \$5,623 less                                                |