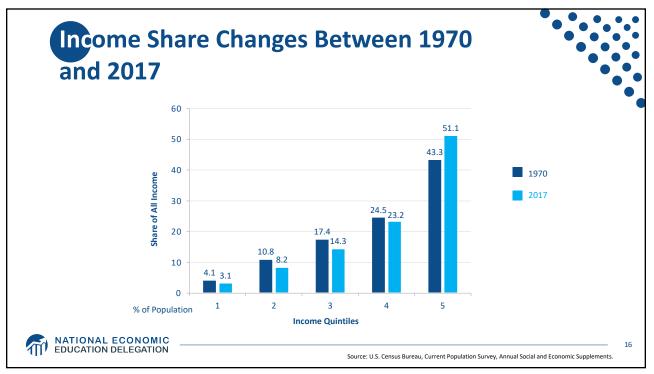

MATIONAL ECONOMIC EDUCATION DELEGATION



































|                            | INCOME GROUP  | TOTAL LOSS/GAIN<br>IN ANNUAL INCOME* | AVERAGE LOSS/GAIN<br>PER HOUSEHOLD<br>PER YEAR <sup>*</sup> |
|----------------------------|---------------|--------------------------------------|-------------------------------------------------------------|
| ottom 90%<br>of Households | <b>TOP</b> 1% | \$673 billion more 🔫                 | \$597,241 more                                              |
|                            | 96-99         | \$140 billion more                   | \$29,895 more                                               |
|                            | 91-95         | \$29 billion more                    | \$4,912 more                                                |
|                            | 81-90         | \$43 bill