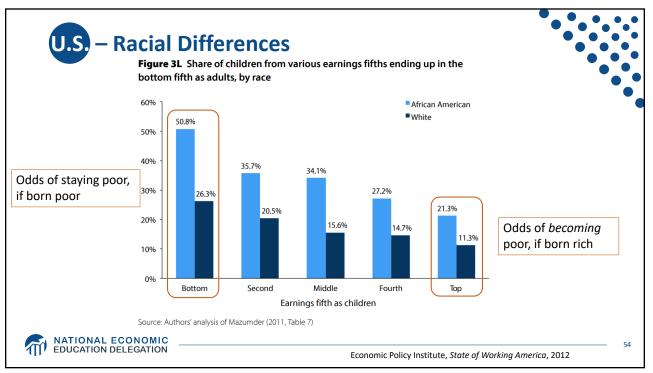

MATIONAL ECONOMIC EDUCATION DELEGATION

|                            | INCOME GROUP  | TOTAL LOSS/GAIN<br>IN ANNUAL INCOME* | AVERAGE LOSS/GAIN<br>PER HOUSEHOLD<br>PER YEAR <sup>*</sup> |
|----------------------------|---------------|--------------------------------------|-------------------------------------------------------------|
| ottom 90%<br>of Households | <b>TOP</b> 1% | \$673 billion more 🔫                 | \$597,241 more                                              |
|                            | 96-99         | \$140 billion more                   | \$29,895 more                                               |
|                            | 91-95         | \$29 billion more                    | \$4,912 more                                                |
|                            | 81-90         | \$43 billion less                    | \$3,733 less                                                |
|                            | 61-80         | \$194 billion less                   | \$8,598 less                                                |
|                            | 41-60         | \$224 billion less                   | \$10,100 less                                               |
|                            | 21-40         | \$189 billion less                   | \$8,582 less                                                |
|                            | BOTTOM 20%    | \$136 billion less                   | \$5,623 less                                                |

|                        | INCOME GROUP  | TOTAL LOSS/GAIN<br>IN ANNUAL INCOME* | AVERAGE LOSS/GAIN<br>PER HOUSEHOLD<br>PER YEAR <sup>*</sup> |
|------------------------|---------------|--------------------------------------|-------------------------------------------------------------|
|                        | <b>TOP</b> 1% | \$673 billion more 🔫                 | \$597,241 more                                              |
|                        | 96-99         | \$140 billion more                   | \$29,895 more                                               |
| ddle class hit hardest | 91-95         | \$29 billion more                    | \$4,912 more                                                |
|                        | 81-90         | \$43 billion less                    | \$3,733 less                                                |
|                        | 61-80         | \$194 billion less                   | \$8,598 less                                                |
|                        | 41-60         | \$224 billion less                   | \$10,100 less                                               |
|                        | 21-40         | \$189 billion less                   | \$8,582 less                                                |
|                        | BOTTOM 20%    | \$136 billion less                   | \$5,623 less                                                |