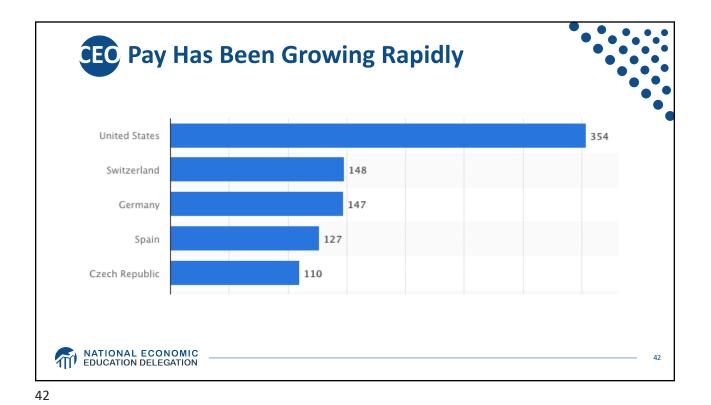

|
|                        | 81-90         | \$43 billion less                    | \$3,733 less                                                |
|                        | 61-80         | \$194 billion less                   | \$8,598 less                                                |
|                        | 41-60         | \$224 billion less                   | \$10,100 less                                               |
|                        | 21-40         | \$189 billion less                   | \$8,582 less                                                |
|                        | BOTTOM 20%    | \$136 billion less                   | \$5,623 less                                                |