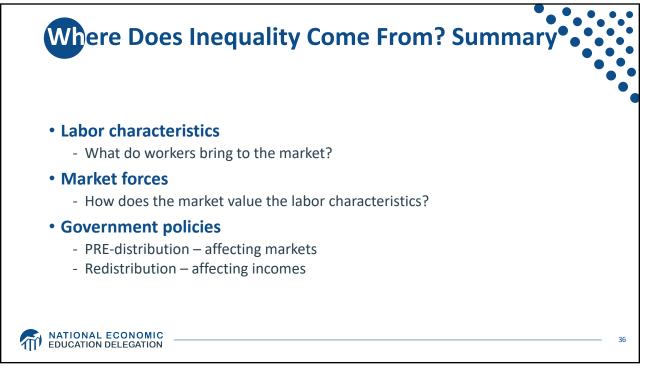

|
|                        | 81-90         | \$43 billion less                    | \$3,733 less                                                |
|                        | 61-80         | \$194 billion less                   | \$8,598 less                                                |
|                        | 41-60         | \$224 billion less                   | \$10,100 less                                               |
|                        | 21-40         | \$189 billion less                   | \$8,582 less                                                |
|                        | BOTTOM 20%    | \$136 billion less                   | \$5,623 less                                                |