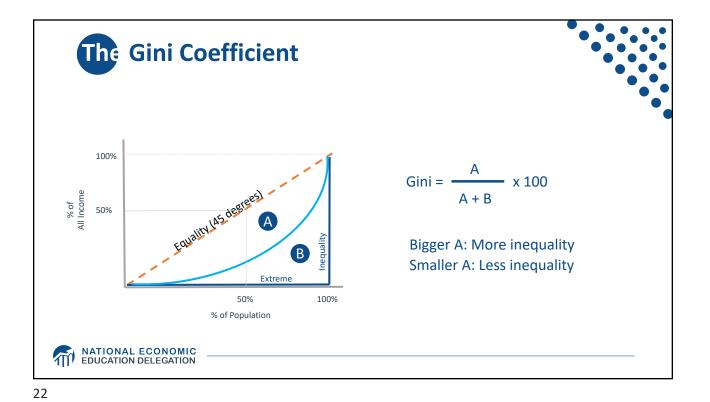

| \$4,912 more                                                |
|                        | 81-90         | \$43 billion less                    | \$3,733 less                                                |
|                        | 61-80         | \$194 billion less                   | \$8,598 less                                                |
|                        | 41-60         | \$224 billion less                   | \$10,100 less                                               |
|                        | 21-40         | \$189 billion less                   | \$8,582 less                                                |
|                        | BOTTOM 20%    | \$136 billion less                   | \$5,623 less                                                |