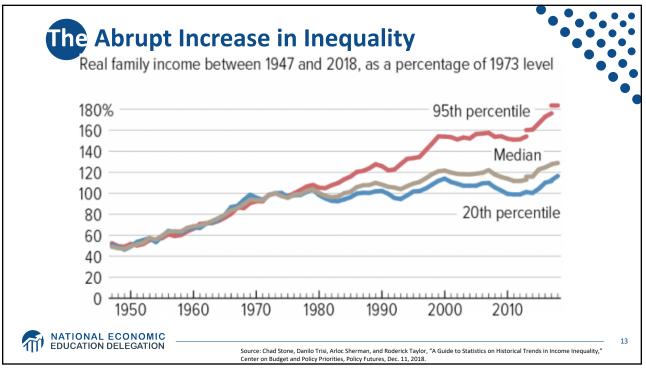

MATIONAL ECONOMIC EDUCATION DELEGATION



































|                            | INCOME GROUP  | TOTAL LOSS/GAIN<br>IN ANNUAL INCOME* | AVERAGE LOSS/GAIN<br>PER HOUSEHOLD<br>PER YEAR <sup>*</sup> |
|----------------------------|---------------|--------------------------------------|-------------------------------------------------------------|
| ottom 90%<br>of Households | <b>TOP</b> 1% | \$673 billion more 🔫                 | \$597,241 more                                              |
|                            | 96-99         | \$140 billion more                   | \$29,895 more                                               |
|                            | 91-95         | \$29 billion more                    | \$4,912 more                                                |
|                            | 81-90         | \$4