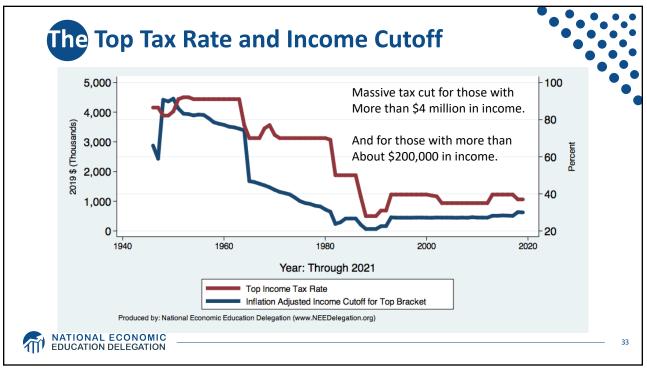

MATIONAL ECONOMIC EDUCATION DELEGATION

|                            | INCOME GROUP  | TOTAL LOSS/GAIN<br>IN ANNUAL INCOME* | AVERAGE LOSS/GAIN<br>PER HOUSEHOLD<br>PER YEAR <sup>*</sup> |
|----------------------------|---------------|--------------------------------------|-------------------------------------------------------------|
| ottom 90%<br>of Households | <b>TOP</b> 1% | \$673 billion more 🔫                 | \$597,241 more                                              |
|                            | 96-99         | \$140 billion more                   | \$29,895 more                                               |
|                            | 91-95         | \$29 billion more                    | \$4,912 more                                                |
|                            | 81-90         | \$43 billion less                    | \$3,733 less                                                |
|                            | 61-80         | \$194 billion less                   | \$8,598 less                                                |
|                            | 41-60         | \$224 billion less                   | \$10,100 less                                               |
|                            | 21-40         | \$189 billion less                   | \$8,582 less                                                |
|                            | BOTTOM 20%    | \$136 billion less                   | \$5,623 less                                                |

|                        | INCOME GROUP  | TOTAL LOSS/GAIN<br>IN ANNUAL INCOME* | AVERAGE LOSS/GAIN<br>PER HOUSEHOLD<br>PER YEAR <sup>*</sup> |
|------------------------|---------------|--------------------------------------|-------------------------------------------------------------|
|                        | <b>TOP</b> 1% | \$673 billion more 🔫                 | \$597,241 more                                              |
|                        | 96-99         | \$140 billion more                   | \$29,895 more                                               |
| ddle class hit hardest | 91-95         | \$29 billion more                    | \$4,912 more                                                |
|                        | 81-90         | \$43 billion less                    | \$3,733 less                                                |
|                        | 61-80         | \$194 billion less                   | \$8,598 less                                                |
|                        | 41-60         | \$224 billion less                   | \$10,100 less                                               |
|                        | 21-40         | \$189 billion less                   | \$8,582 less                                                |
|                        | BOTTOM 20%    | \$136 billion less                   | \$5,623 less                                                |