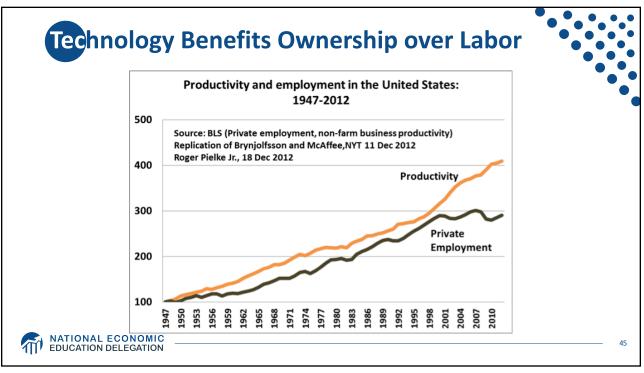

|
|                        | 81-90         | \$43 billion less                    | \$3,733 less                                                |
|                        | 61-80         | \$194 billion less                   | \$8,598 less                                                |
|                        | 41-60         | \$224 billion less                   | \$10,100 less                                               |
|                        | 21-40         | \$189 billion less                   | \$8,582 less                                                |
|                        | BOTTOM 20%    | \$136 billion less                   | \$5,623 less                                                |