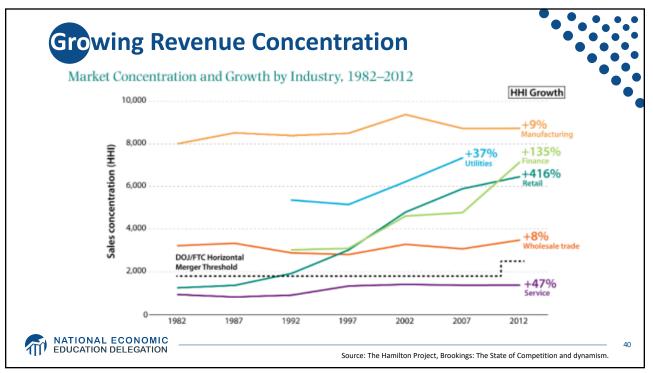

|
|                        | 81-90         | \$43 billion less                    | \$3,733 less                                                |
|                        | 61-80         | \$194 billion less                   | \$8,598 less                                                |
|                        | 41-60         | \$224 billion less                   | \$10,100 less                                               |
|                        | 21-40         | \$189 billion less                   | \$8,582 less                                                |
|                        | BOTTOM 20%    | \$136 billion less                   | \$5,623 less                                                |