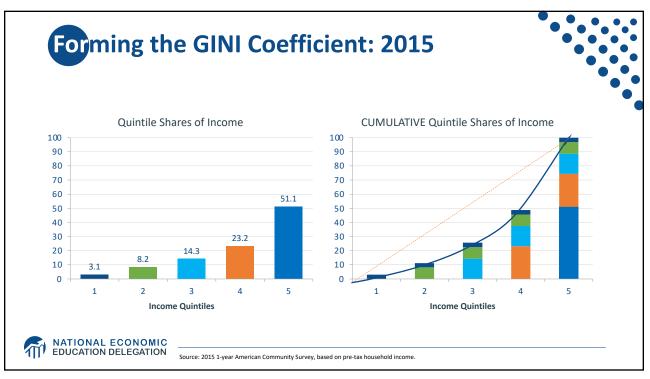

| \$4,912 more                                                |
|                        | 81-90         | \$43 billion less                    | \$3,733 less                                                |
|                        | 61-80         | \$194 billion less                   | \$8,598 less                                                |
|                        | 41-60         | \$224 billion less                   | \$10,100 less                                               |
|                        | 21-40         | \$189 billion less                   | \$8,582 less                                                |
|                        | BOTTOM 20%    | \$136 billion less                   | \$5,623 less                                                |