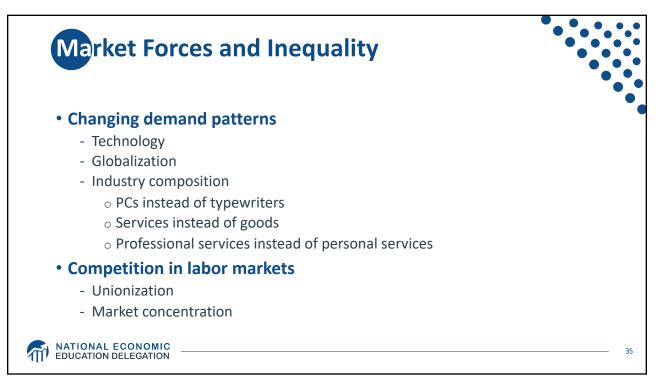

|
|                        | 81-90         | \$43 billion less                    | \$3,733 less                                                |
|                        | 61-80         | \$194 billion less                   | \$8,598 less                                                |
|                        | 41-60         | \$224 billion less                   | \$10,100 less                                               |
|                        | 21-40         | \$189 billion less                   | \$8,582 less                                                |
|                        | BOTTOM 20%    | \$136 billion less                   | \$5,623 less                                                |