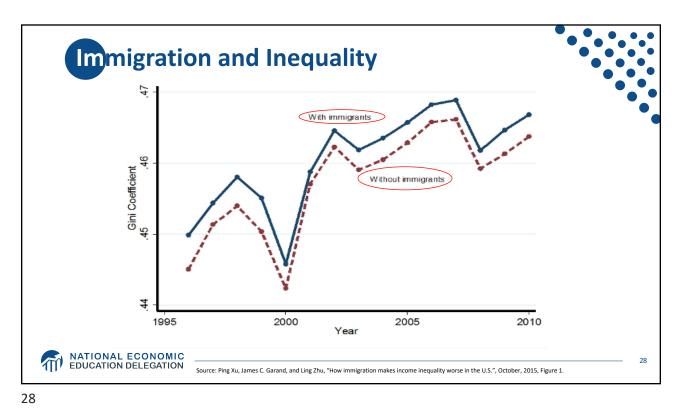

$4,912 more                                                |
|                        | 81-90         | \$43 billion less                    | \$3,733 less                                                |
|                        | 61-80         | \$194 billion less                   | \$8,598 less                                                |
|                        | 41-60         | \$224 billion less                   | \$10,100 less                                               |
|                        | 21-40         | \$189 billion less                   | \$8,582 less                                                |
|                        | BOTTOM 20%    | \$136 billion less                   | \$5,623 less                                                |