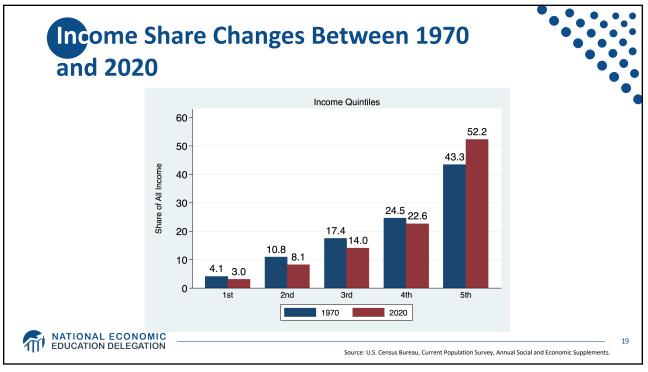

Florida Atlantic University Fall, 2022

Host: Jon Haveman, Ph.D. National Economic Education Delegation

MATIONAL ECONOMIC EDUCATION DELEGATION

Available NEED Topics Include: • Immigration Economics US Economy Healthcare Economics Housing Policy Federal Budgets Climate Change Federal Debt • Economic Inequality Economic Mobility Black-White Wealth Gap • Trade and Globalization Autonomous Vehicles Healthcare Economics Minimum Wages MATIONAL ECONOMIC EDUCATION DELEGATION































































































## Addressing Inequality: Long Term

## • It's all about access to resources:

- Improve public education and reduce quality disparities across schools
- Improve counseling paths to higher ed and funding for low-income students
- Invest in early childhood education, not later (e.g. universal pre-k)
- Promote opportunities for wealth-building
- Increase housing supply, especially in high-price, high-opportunity cities

## • Focus on most affected groups:

- Mentoring programs for minority youth
- Programs to address racial bias and discrimination in work and criminal justice
- Efforts to desegregate and facilitate greater interaction across racial groups

MATIONAL ECONOMIC EDUCATION DELEGATION