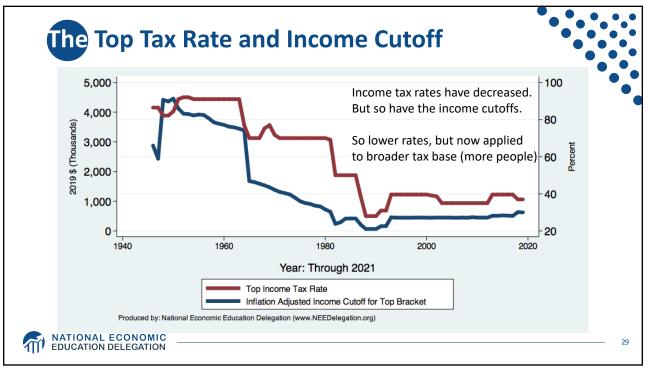

Florida Atlantic University Fall, 2022

Host: Jon Haveman, Ph.D. National Economic Education Delegation

MATIONAL ECONOMIC EDUCATION DELEGATION

Available NEED Topics Include: • Immigration Economics US Economy Healthcare Economics Housing Policy Federal Budgets Climate Change Federal Debt • Economic Inequality Economic Mobility Black-White Wealth Gap • Trade and Globalization Autonomous Vehicles Healthcare Economics Minimum Wages MATIONAL ECONOMIC EDUCATION DELEGATION































































































## Addressing Inequality: Long Term

## • It's all about access to resources:

- Improve public education and reduce quality disparities across schools
- Improve counseling paths to higher ed and funding for low-income students
- Invest in early childhood education, not later (e.g. universal pre-k)
- Promote opportunities for wealth-building
- Increase housing supply, especially in high-price, high-opportunity cities

## • Focus on most affected groups:

- Mentoring programs for minority youth
- Programs to address racial bias and discrimination in work and criminal justice
- Efforts to desegregate and facilitate greater interaction across racial groups

MATIONAL ECONOMIC EDUCATION DELEGATION