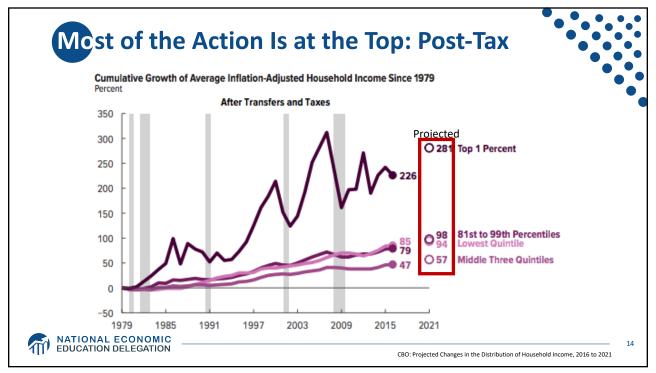

Florida Atlantic University Fall, 2022

Host: Jon Haveman, Ph.D. National Economic Education Delegation

MATIONAL ECONOMIC EDUCATION DELEGATION

Available NEED Topics Include: • Immigration Economics US Economy Healthcare Economics Housing Policy Federal Budgets Climate Change Federal Debt • Economic Inequality Economic Mobility Black-White Wealth Gap • Trade and Globalization Autonomous Vehicles Healthcare Economics Minimum Wages MATIONAL ECONOMIC EDUCATION DELEGATION































































































## Addressing Inequality: Long Term

## • It's all about access to resources:

- Improve public education and reduce quality disparities across schools
- Improve counseling paths to higher ed and funding for low-income students
- Invest in early childhood education, not later (e.g. universal pre-k)
- Promote opportunities for wealth-building
- Increase housing supply, especially in high-price, high-opportunity cities

## • Focus on most affected groups:

- Mentoring programs for minority youth
- Programs to address racial bias and discrimination in work and criminal justice
- Efforts to desegregate and facilitate greater interaction across racial groups

MATIONAL ECONOMIC EDUCATION DELEGATION