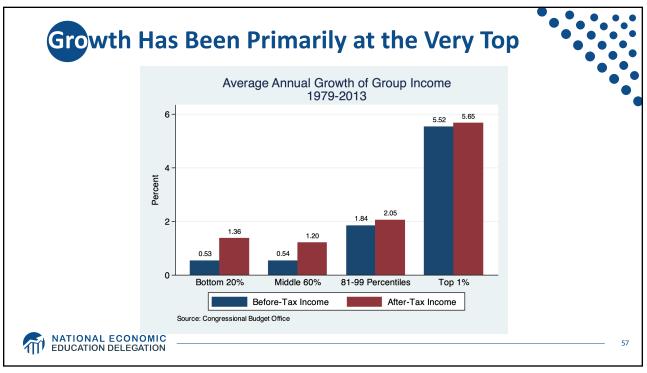

## Addressing Inequality: Long Term

## • It's all about access to resources:

- Improve public education and reduce quality disparities across schools
- Improve counseling paths to higher ed and funding for low-income students
- Invest in early childhood education, not later (e.g. universal pre-k)
- Promote opportunities for wealth-building
- Increase housing supply, especially in high-price, high-opportunity cities

## • Focus on most affected groups:

- Mentoring programs for minority youth
- Programs to address racial bias and discrimination in work and criminal justice
- Efforts to desegregate and facilitate greater interaction across racial groups

MATIONAL ECONOMIC EDUCATION DELEGATION