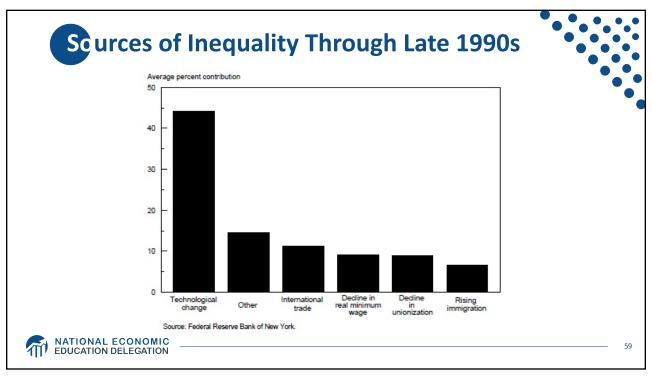

## Addressing Inequality: Long Term

## • It's all about access to resources:

- Improve public education and reduce quality disparities across schools
- Improve counseling paths to higher ed and funding for low-income students
- Invest in early childhood education, not later (e.g. universal pre-k)
- Promote opportunities for wealth-building
- Increase housing supply, especially in high-price, high-opportunity cities

## • Focus on most affected groups:

- Mentoring programs for minority youth
- Programs to address racial bias and discrimination in work and criminal justice
- Efforts to desegregate and facilitate greater interaction across racial groups

MATIONAL ECONOMIC EDUCATION DELEGATION