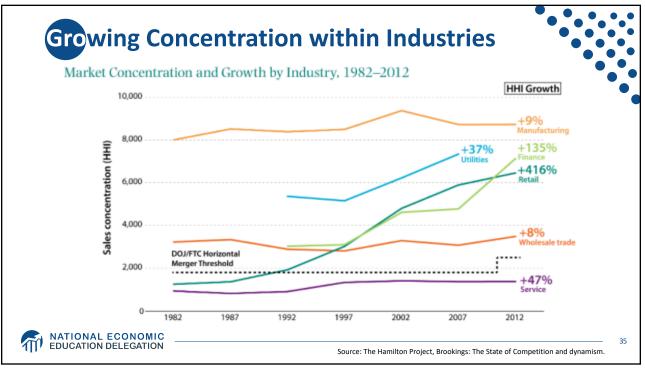

Florida Atlantic University Fall, 2022

Host: Jon Haveman, Ph.D. National Economic Education Delegation

MATIONAL ECONOMIC EDUCATION DELEGATION

Available NEED Topics Include: • Immigration Economics US Economy Healthcare Economics Housing Policy Federal Budgets Climate Change Federal Debt • Economic Inequality Economic Mobility Black-White Wealth Gap • Trade and Globalization Autonomous Vehicles Healthcare Economics Minimum Wages MATIONAL ECONOMIC EDUCATION DELEGATION































































































## Addressing Inequality: Long Term

## • It's all about access to resources:

- Improve public education and reduce quality disparities across schools
- Improve counseling paths to higher ed and funding for low-income students
- Invest in early childhood education, not later (e.g. universal pre-k)
- Promote opportunities for wealth-building
- Increase housing supply, especially in high-price, high-opportunity cities

## • Focus on most affected groups:

- Mentoring programs for minority youth
- Programs to address racial bias and discrimination in work and criminal justice
- Efforts to desegregate and facilitate greater interaction across racial groups

MATIONAL ECONOMIC EDUCATION DELEGATION