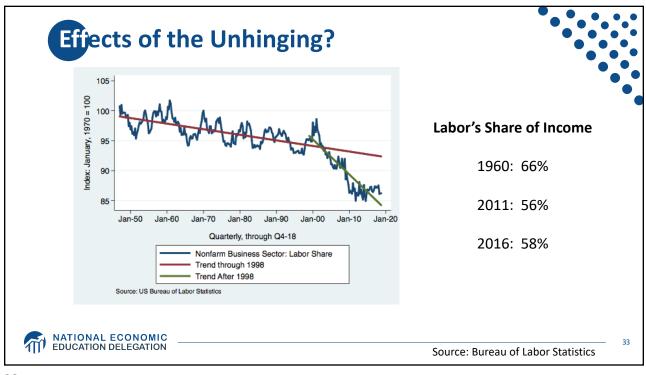

Florida Atlantic University Fall, 2022

Host: Jon Haveman, Ph.D. National Economic Education Delegation

MATIONAL ECONOMIC EDUCATION DELEGATION

Available NEED Topics Include: • Immigration Economics US Economy Healthcare Economics Housing Policy Federal Budgets Climate Change Federal Debt • Economic Inequality Economic Mobility Black-White Wealth Gap • Trade and Globalization Autonomous Vehicles Healthcare Economics Minimum Wages MATIONAL ECONOMIC EDUCATION DELEGATION































































































## Addressing Inequality: Long Term

## • It's all about access to resources:

- Improve public education and reduce quality disparities across schools
- Improve counseling paths to higher ed and funding for low-income students
- Invest in early childhood education, not later (e.g. universal pre-k)
- Promote opportunities for wealth-building
- Increase housing supply, especially in high-price, high-opportunity cities

## • Focus on most affected groups:

- Mentoring programs for minority youth
- Programs to address racial bias and discrimination in work and criminal justice
- Efforts to desegregate and facilitate greater interaction across racial groups

MATIONAL ECONOMIC EDUCATION DELEGATION