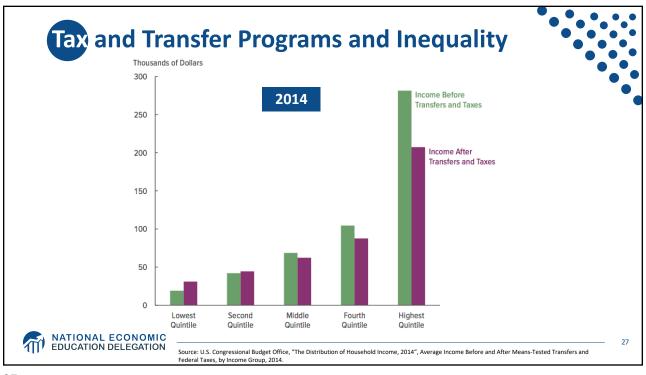

Florida Atlantic University Fall, 2022

Host: Jon Haveman, Ph.D. National Economic Education Delegation

MATIONAL ECONOMIC EDUCATION DELEGATION

Available NEED Topics Include: • Immigration Economics US Economy Healthcare Economics Housing Policy Federal Budgets Climate Change Federal Debt • Economic Inequality Economic Mobility Black-White Wealth Gap • Trade and Globalization Autonomous Vehicles Healthcare Economics Minimum Wages MATIONAL ECONOMIC EDUCATION DELEGATION































































































## Addressing Inequality: Long Term

## • It's all about access to resources:

- Improve public education and reduce quality disparities across schools
- Improve counseling paths to higher ed and funding for low-income students
- Invest in early childhood education, not later (e.g. universal pre-k)
- Promote opportunities for wealth-building
- Increase housing supply, especially in high-price, high-opportunity cities

## • Focus on most affected groups:

- Mentoring programs for minority youth
- Programs to address racial bias and discrimination in work and criminal justice
- Efforts to desegregate and facilitate greater interaction across racial groups

MATIONAL ECONOMIC EDUCATION DELEGATION