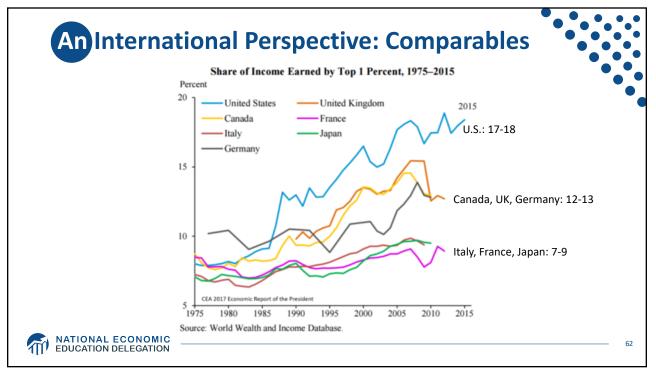

## Addressing Inequality: Long Term

## • It's all about access to resources:

- Improve public education and reduce quality disparities across schools
- Improve counseling paths to higher ed and funding for low-income students
- Invest in early childhood education, not later (e.g. universal pre-k)
- Promote opportunities for wealth-building
- Increase housing supply, especially in high-price, high-opportunity cities

## • Focus on most affected groups:

- Mentoring programs for minority youth
- Programs to address racial bias and discrimination in work and criminal justice
- Efforts to desegregate and facilitate greater interaction across racial groups

MATIONAL ECONOMIC EDUCATION DELEGATION