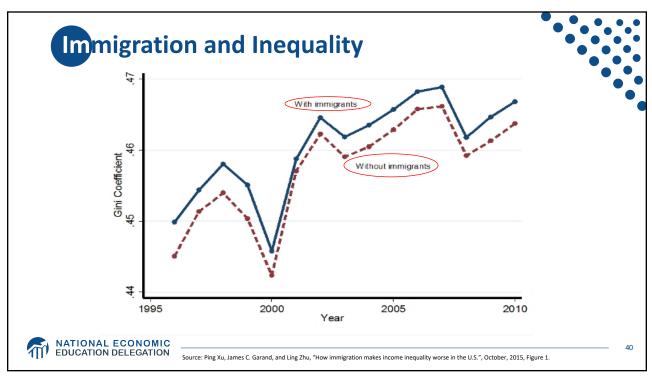

Florida Atlantic University Fall, 2022

Host: Jon Haveman, Ph.D. National Economic Education Delegation

MATIONAL ECONOMIC EDUCATION DELEGATION

Available NEED Topics Include: • Immigration Economics US Economy Healthcare Economics Housing Policy Federal Budgets Climate Change Federal Debt • Economic Inequality Economic Mobility Black-White Wealth Gap • Trade and Globalization Autonomous Vehicles Healthcare Economics Minimum Wages MATIONAL ECONOMIC EDUCATION DELEGATION































































































## Addressing Inequality: Long Term

## • It's all about access to resources:

- Improve public education and reduce quality disparities across schools
- Improve counseling paths to higher ed and funding for low-income students
- Invest in early childhood education, not later (e.g. universal pre-k)
- Promote opportunities for wealth-building
- Increase housing supply, especially in high-price, high-opportunity cities

## • Focus on most affected groups:

- Mentoring programs for minority youth
- Programs to address racial bias and discrimination in work and criminal justice
- Efforts to desegregate and facilitate greater interaction across racial groups

MATIONAL ECONOMIC EDUCATION DELEGATION