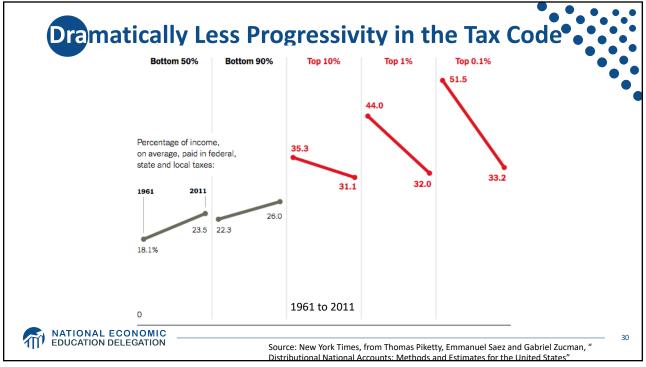

Florida Atlantic University Fall, 2022

Host: Jon Haveman, Ph.D. National Economic Education Delegation

MATIONAL ECONOMIC EDUCATION DELEGATION

Available NEED Topics Include: • Immigration Economics US Economy Healthcare Economics Housing Policy Federal Budgets Climate Change Federal Debt • Economic Inequality Economic Mobility Black-White Wealth Gap • Trade and Globalization Autonomous Vehicles Healthcare Economics Minimum Wages MATIONAL ECONOMIC EDUCATION DELEGATION































































































## Addressing Inequality: Long Term

## • It's all about access to resources:

- Improve public education and reduce quality disparities across schools
- Improve counseling paths to higher ed and funding for low-income students
- Invest in early childhood education, not later (e.g. universal pre-k)
- Promote opportunities for wealth-building
- Increase housing supply, especially in high-price, high-opportunity cities

## • Focus on most affected groups:

- Mentoring programs for minority youth
- Programs to address racial bias and discrimination in work and criminal justice
- Efforts to desegregate and facilitate greater interaction across racial groups

MATIONAL ECONOMIC EDUCATION DELEGATION