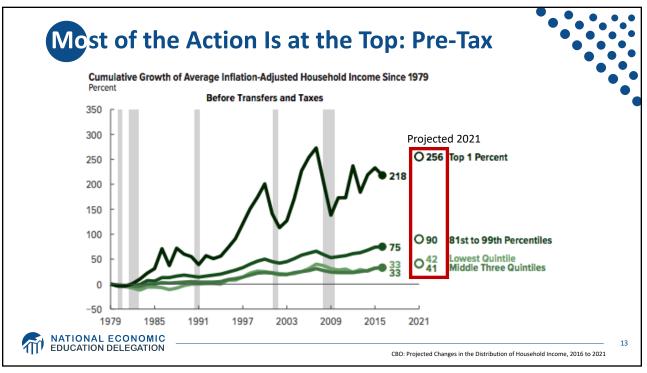

Florida Atlantic University Fall, 2022

Host: Jon Haveman, Ph.D. National Economic Education Delegation

MATIONAL ECONOMIC EDUCATION DELEGATION

Available NEED Topics Include: • Immigration Economics US Economy Healthcare Economics Housing Policy Federal Budgets Climate Change Federal Debt • Economic Inequality Economic Mobility Black-White Wealth Gap • Trade and Globalization Autonomous Vehicles Healthcare Economics Minimum Wages MATIONAL ECONOMIC EDUCATION DELEGATION































































































## Addressing Inequality: Long Term

## • It's all about access to resources:

- Improve public education and reduce quality disparities across schools
- Improve counseling paths to higher ed and funding for low-income students
- Invest in early childhood education, not later (e.g. universal pre-k)
- Promote opportunities for wealth-building
- Increase housing supply, especially in high-price, high-opportunity cities

## • Focus on most affected groups:

- Mentoring programs for minority youth
- Programs to address racial bias and discrimination in work and criminal justice
- Efforts to desegregate and facilitate greater interaction across racial groups

MATIONAL ECONOMIC EDUCATION DELEGATION