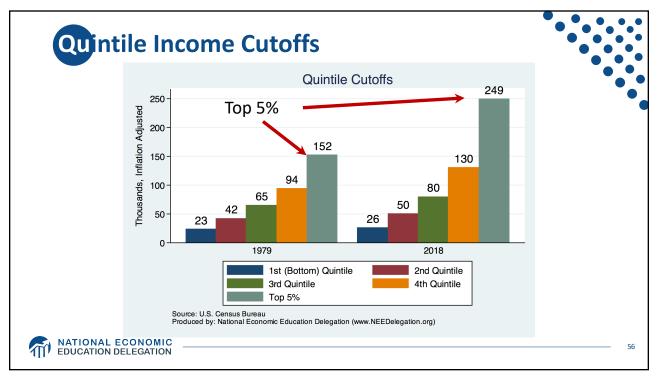

## Addressing Inequality: Long Term

## • It's all about access to resources:

- Improve public education and reduce quality disparities across schools
- Improve counseling paths to higher ed and funding for low-income students
- Invest in early childhood education, not later (e.g. universal pre-k)
- Promote opportunities for wealth-building
- Increase housing supply, especially in high-price, high-opportunity cities

## • Focus on most affected groups:

- Mentoring programs for minority youth
- Programs to address racial bias and discrimination in work and criminal justice
- Efforts to desegregate and facilitate greater interaction across racial groups

MATIONAL ECONOMIC EDUCATION DELEGATION