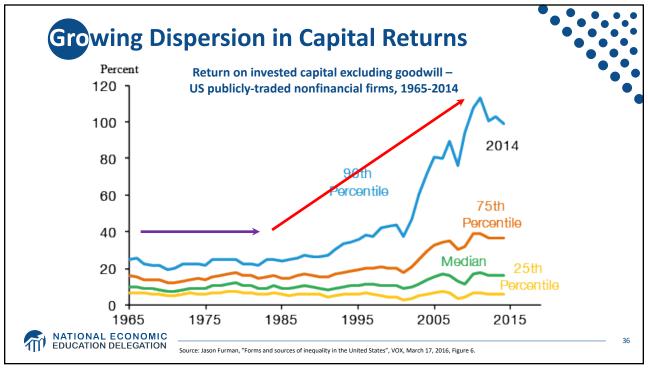

Florida Atlantic University Fall, 2022

Host: Jon Haveman, Ph.D. National Economic Education Delegation

MATIONAL ECONOMIC EDUCATION DELEGATION

Available NEED Topics Include: • Immigration Economics US Economy Healthcare Economics Housing Policy Federal Budgets Climate Change Federal Debt • Economic Inequality Economic Mobility Black-White Wealth Gap • Trade and Globalization Autonomous Vehicles Healthcare Economics Minimum Wages MATIONAL ECONOMIC EDUCATION DELEGATION































































































## Addressing Inequality: Long Term

## • It's all about access to resources:

- Improve public education and reduce quality disparities across schools
- Improve counseling paths to higher ed and funding for low-income students
- Invest in early childhood education, not later (e.g. universal pre-k)
- Promote opportunities for wealth-building
- Increase housing supply, especially in high-price, high-opportunity cities

## • Focus on most affected groups:

- Mentoring programs for minority youth
- Programs to address racial bias and discrimination in work and criminal justice
- Efforts to desegregate and facilitate greater interaction across racial groups

MATIONAL ECONOMIC EDUCATION DELEGATION