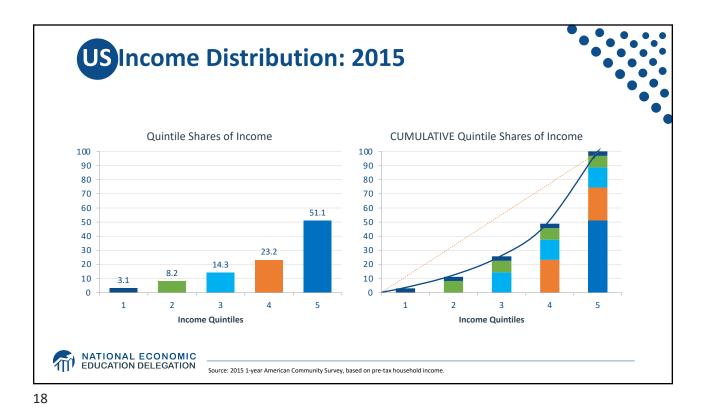

Florida Atlantic University Fall, 2022

Host: Jon Haveman, Ph.D. National Economic Education Delegation

MATIONAL ECONOMIC EDUCATION DELEGATION

Available NEED Topics Include: • Immigration Economics US Economy Healthcare Economics Housing Policy Federal Budgets Climate Change Federal Debt • Economic Inequality Economic Mobility Black-White Wealth Gap • Trade and Globalization Autonomous Vehicles Healthcare Economics Minimum Wages MATIONAL ECONOMIC EDUCATION DELEGATION































































































## Addressing Inequality: Long Term

## • It's all about access to resources:

- Improve public education and reduce quality disparities across schools
- Improve counseling paths to higher ed and funding for low-income students
- Invest in early childhood education, not later (e.g. universal pre-k)
- Promote opportunities for wealth-building
- Increase housing supply, especially in high-price, high-opportunity cities

## • Focus on most affected groups:

- Mentoring programs for minority youth
- Programs to address racial bias and discrimination in work and criminal justice
- Efforts to desegregate and facilitate greater interaction across racial groups

MATIONAL ECONOMIC EDUCATION DELEGATION