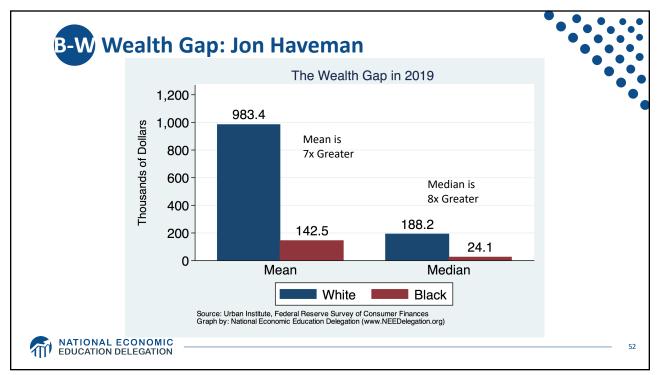

## Addressing Inequality: Long Term

## • It's all about access to resources:

- Improve public education and reduce quality disparities across schools
- Improve counseling paths to higher ed and funding for low-income students
- Invest in early childhood education, not later (e.g. universal pre-k)
- Promote opportunities for wealth-building
- Increase housing supply, especially in high-price, high-opportunity cities

## • Focus on most affected groups:

- Mentoring programs for minority youth
- Programs to address racial bias and discrimination in work and criminal justice
- Efforts to desegregate and facilitate greater interaction across racial groups

MATIONAL ECONOMIC EDUCATION DELEGATION