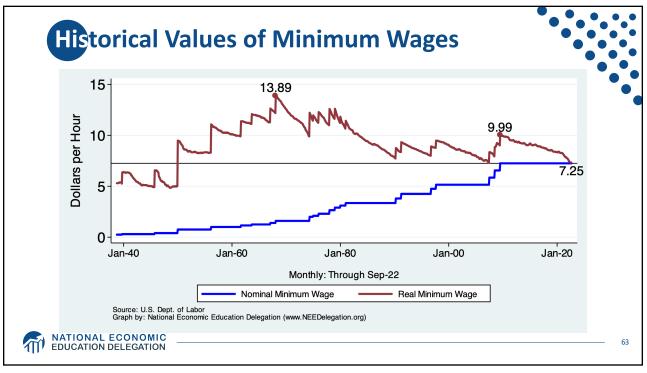

## Addressing Inequality: Long Term

## • It's all about access to resources:

- Improve public education and reduce quality disparities across schools
- Improve counseling paths to higher ed and funding for low-income students
- Invest in early childhood education, not later (e.g. universal pre-k)
- Promote opportunities for wealth-building
- Increase housing supply, especially in high-price, high-opportunity cities

## • Focus on most affected groups:

- Mentoring programs for minority youth
- Programs to address racial bias and discrimination in work and criminal justice
- Efforts to desegregate and facilitate greater interaction across racial groups

MATIONAL ECONOMIC EDUCATION DELEGATION