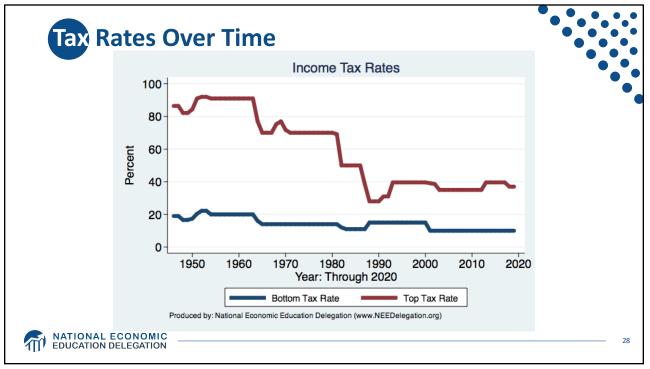

Florida Atlantic University Fall, 2022

Host: Jon Haveman, Ph.D. National Economic Education Delegation

MATIONAL ECONOMIC EDUCATION DELEGATION

Available NEED Topics Include: • Immigration Economics US Economy Healthcare Economics Housing Policy Federal Budgets Climate Change Federal Debt • Economic Inequality Economic Mobility Black-White Wealth Gap • Trade and Globalization Autonomous Vehicles Healthcare Economics Minimum Wages MATIONAL ECONOMIC EDUCATION DELEGATION































































































## Addressing Inequality: Long Term

## • It's all about access to resources:

- Improve public education and reduce quality disparities across schools
- Improve counseling paths to higher ed and funding for low-income students
- Invest in early childhood education, not later (e.g. universal pre-k)
- Promote opportunities for wealth-building
- Increase housing supply, especially in high-price, high-opportunity cities

## • Focus on most affected groups:

- Mentoring programs for minority youth
- Programs to address racial bias and discrimination in work and criminal justice
- Efforts to desegregate and facilitate greater interaction across racial groups

MATIONAL ECONOMIC EDUCATION DELEGATION