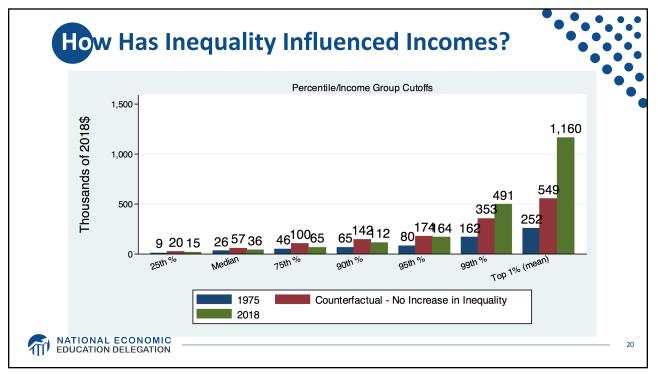

Florida Atlantic University Fall, 2022

Host: Jon Haveman, Ph.D. National Economic Education Delegation

MATIONAL ECONOMIC EDUCATION DELEGATION

Available NEED Topics Include: • Immigration Economics US Economy Healthcare Economics Housing Policy Federal Budgets Climate Change Federal Debt • Economic Inequality Economic Mobility Black-White Wealth Gap • Trade and Globalization Autonomous Vehicles Healthcare Economics Minimum Wages MATIONAL ECONOMIC EDUCATION DELEGATION































































































## Addressing Inequality: Long Term

## • It's all about access to resources:

- Improve public education and reduce quality disparities across schools
- Improve counseling paths to higher ed and funding for low-income students
- Invest in early childhood education, not later (e.g. universal pre-k)
- Promote opportunities for wealth-building
- Increase housing supply, especially in high-price, high-opportunity cities

## • Focus on most affected groups:

- Mentoring programs for minority youth
- Programs to address racial bias and discrimination in work and criminal justice
- Efforts to desegregate and facilitate greater interaction across racial groups

MATIONAL ECONOMIC EDUCATION DELEGATION