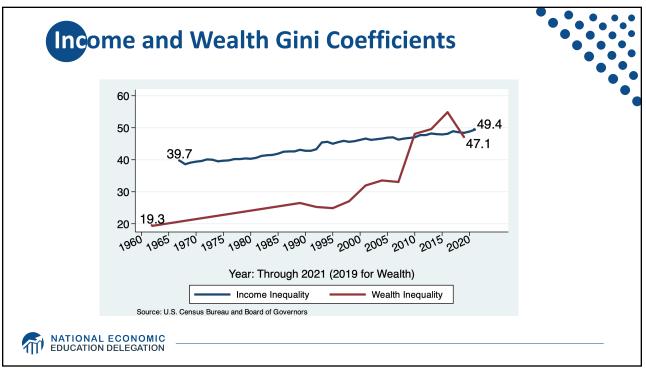

Florida Atlantic University Fall, 2022

Host: Jon Haveman, Ph.D. National Economic Education Delegation

MATIONAL ECONOMIC EDUCATION DELEGATION

Available NEED Topics Include: • Immigration Economics US Economy Healthcare Economics Housing Policy Federal Budgets Climate Change Federal Debt • Economic Inequality Economic Mobility Black-White Wealth Gap • Trade and Globalization Autonomous Vehicles Healthcare Economics Minimum Wages MATIONAL ECONOMIC EDUCATION DELEGATION































































































## Addressing Inequality: Long Term

## • It's all about access to resources:

- Improve public education and reduce quality disparities across schools
- Improve counseling paths to higher ed and funding for low-income students
- Invest in early childhood education, not later (e.g. universal pre-k)
- Promote opportunities for wealth-building
- Increase housing supply, especially in high-price, high-opportunity cities

## • Focus on most affected groups:

- Mentoring programs for minority youth
- Programs to address racial bias and discrimination in work and criminal justice
- Efforts to desegregate and facilitate greater interaction across racial groups

MATIONAL ECONOMIC EDUCATION DELEGATION