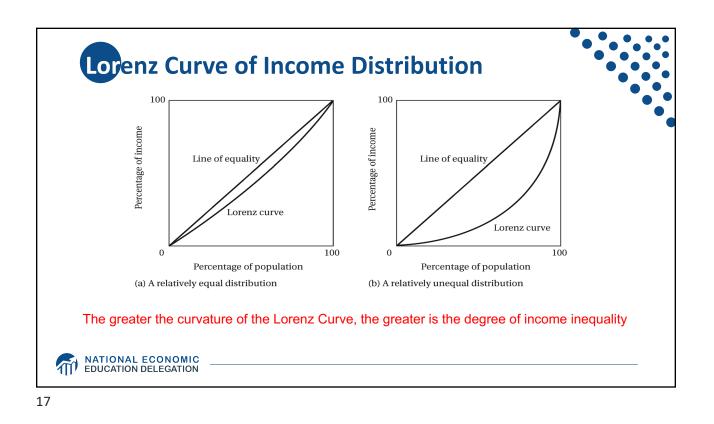

Florida Atlantic University Fall, 2022

Host: Jon Haveman, Ph.D. National Economic Education Delegation

MATIONAL ECONOMIC EDUCATION DELEGATION

Available NEED Topics Include: • Immigration Economics US Economy Healthcare Economics Housing Policy Federal Budgets Climate Change Federal Debt • Economic Inequality Economic Mobility Black-White Wealth Gap • Trade and Globalization Autonomous Vehicles Healthcare Economics Minimum Wages MATIONAL ECONOMIC EDUCATION DELEGATION































































































## Addressing Inequality: Long Term

## • It's all about access to resources:

- Improve public education and reduce quality disparities across schools
- Improve counseling paths to higher ed and funding for low-income students
- Invest in early childhood education, not later (e.g. universal pre-k)
- Promote opportunities for wealth-building
- Increase housing supply, especially in high-price, high-opportunity cities

## • Focus on most affected groups:

- Mentoring programs for minority youth
- Programs to address racial bias and discrimination in work and criminal justice
- Efforts to desegregate and facilitate greater interaction across racial groups

MATIONAL ECONOMIC EDUCATION DELEGATION