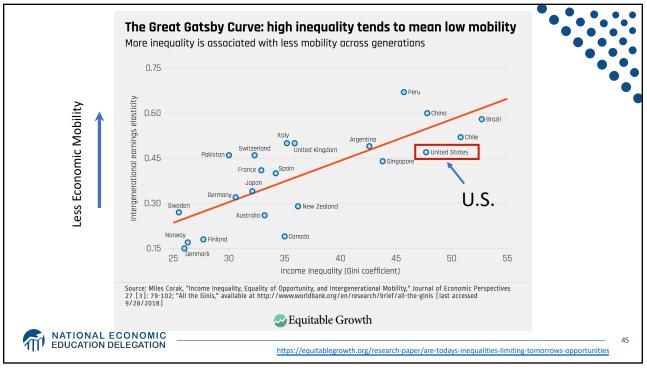

Florida Atlantic University Fall, 2022

Host: Jon Haveman, Ph.D. National Economic Education Delegation

MATIONAL ECONOMIC EDUCATION DELEGATION

Available NEED Topics Include: • Immigration Economics US Economy Healthcare Economics Housing Policy Federal Budgets Climate Change Federal Debt • Economic Inequality Economic Mobility Black-White Wealth Gap • Trade and Globalization Autonomous Vehicles Healthcare Economics Minimum Wages MATIONAL ECONOMIC EDUCATION DELEGATION































































































## Addressing Inequality: Long Term

## • It's all about access to resources:

- Improve public education and reduce quality disparities across schools
- Improve counseling paths to higher ed and funding for low-income students
- Invest in early childhood education, not later (e.g. universal pre-k)
- Promote opportunities for wealth-building
- Increase housing supply, especially in high-price, high-opportunity cities

## • Focus on most affected groups:

- Mentoring programs for minority youth
- Programs to address racial bias and discrimination in work and criminal justice
- Efforts to desegregate and facilitate greater interaction across racial groups

MATIONAL ECONOMIC EDUCATION DELEGATION