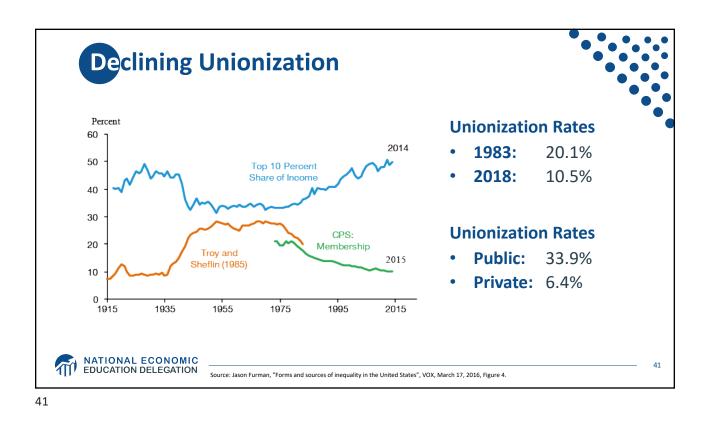

| Industry                                        | Percentage Point Change in Revenue Share Earned<br>by 50 Largest Firms, 1997-2007 |
|-------------------------------------------------|-----------------------------------------------------------------------------------|
| Transportation and Warehousing                  | 12.0                                                                              |
| Retail Trade                                    | 7.6                                                                               |
| Finance and Insurance                           | 7.4                                                                               |
| Real Estate Rental and Leasing                  | 6.6