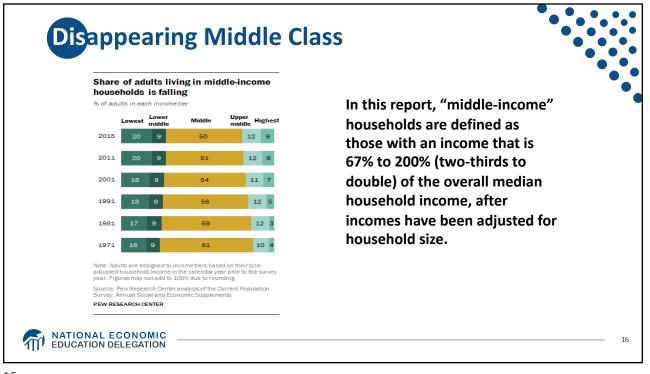

| Industry                                        | Percentage Point Change in Revenue Share Earned<br>by 50 Largest Firms, 1997-2007 |
|-------------------------------------------------|-----------------------------------------------------------------------------------|
| Transportation and Warehousing                  | 12.0                                                                              |
| Retail Trade                                    | 7.6                                                                               |
| Finance and Insurance                           | 7.4                                                                               |
| Real Estate Rental and Leasing                  | 6.6