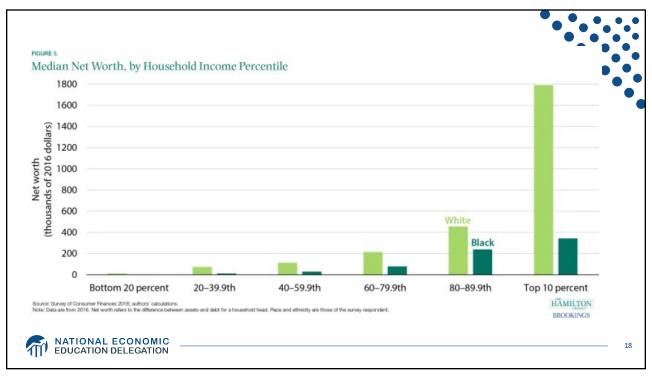

| Industry                                        | Percentage Point Change in Revenue Share Earned<br>by 50 Largest Firms, 1997-2007 |
|-------------------------------------------------|-----------------------------------------------------------------------------------|
| Transportation and Warehousing                  | 12.0                                                                              |
| Retail Trade                                    | 7.6                                                                               |
| Finance and Insurance                           | 7.4                                                                               |
| Real Estate Rental and Leasing                  | 6.6