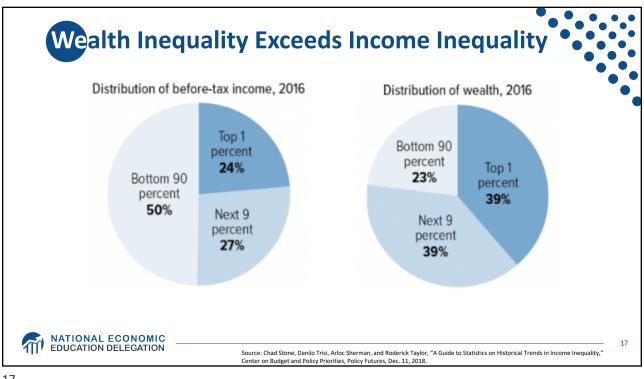

| Industry                                        | Percentage Point Change in Revenue Share Earned<br>by 50 Largest Firms, 1997-2007 |
|-------------------------------------------------|-----------------------------------------------------------------------------------|
| Transportation and Warehousing                  | 12.0                                                                              |
| Retail Trade                                    | 7.6                                                                               |
| Finance and Insurance                           | 7.4                                                                               |
| Real Estate Rental and Leasing                  | 6.6