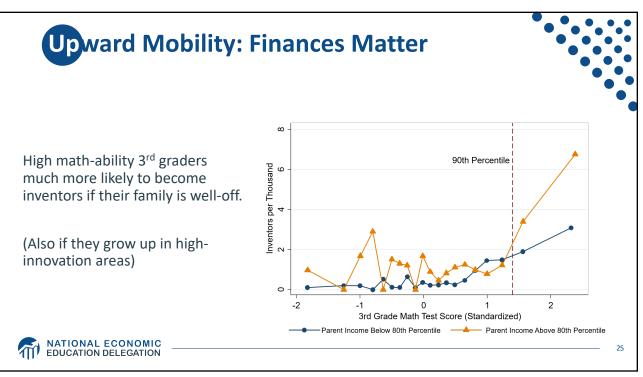

| Industry                                        | Percentage Point Change in Revenue Share Earned<br>by 50 Largest Firms, 1997-2007 |
|-------------------------------------------------|-----------------------------------------------------------------------------------|
| Transportation and Warehousing                  | 12.0                                                                              |
| Retail Trade                                    | 7.6                                                                               |
| Finance and Insurance                           | 7.4                                                                               |
| Real Estate Rental and Leasing                  | 6.6