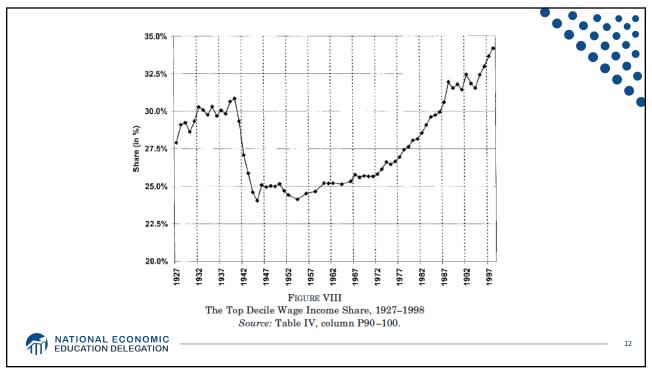

| Industry                                        | Percentage Point Change in Revenue Share Earned<br>by 50 Largest Firms, 1997-2007 |
|-------------------------------------------------|-----------------------------------------------------------------------------------|
| Transportation and Warehousing                  | 12.0                                                                              |
| Retail Trade                                    | 7.6                                                                               |
| Finance and Insurance                           | 7.4                                                                               |
| Real Estate Rental and Leasing