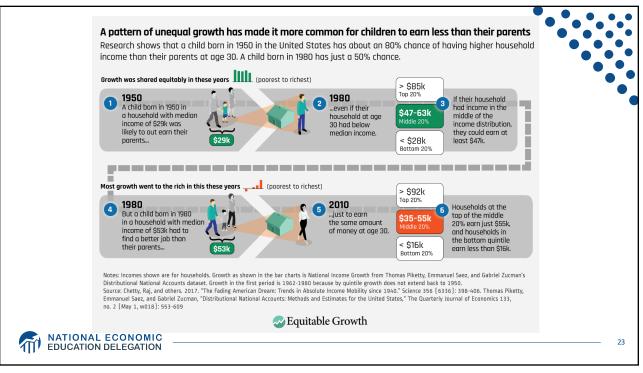

| Industry                                        | Percentage Point Change in Revenue Share Earned<br>by 50 Largest Firms, 1997-2007 |
|-------------------------------------------------|-----------------------------------------------------------------------------------|
| Transportation and Warehousing                  | 12.0                                                                              |
| Retail Trade                                    | 7.6                                                                               |
| Finance and Insurance                           | 7.4                                                                               |
| Real Estate Rental and Leasing                  | 6.6