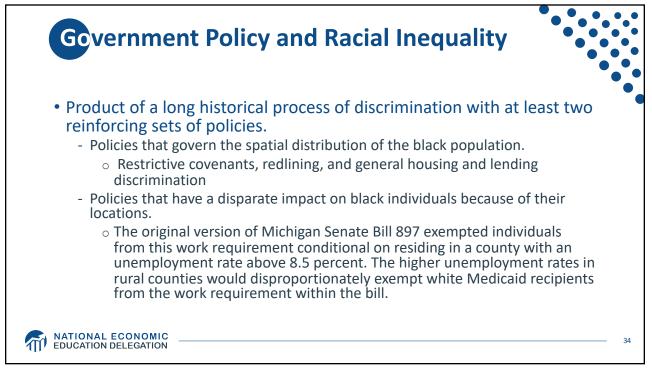

| Industry                                        | Percentage Point Change in Revenue Share Earned<br>by 50 Largest Firms, 1997-2007 |
|-------------------------------------------------|-----------------------------------------------------------------------------------|
| Transportation and Warehousing                  | 12.0                                                                              |
| Retail Trade                                    | 7.6                                                                               |
| Finance and Insurance                           | 7.4                                                                               |
| Real Estate Rental and Leasing                  | 6.6