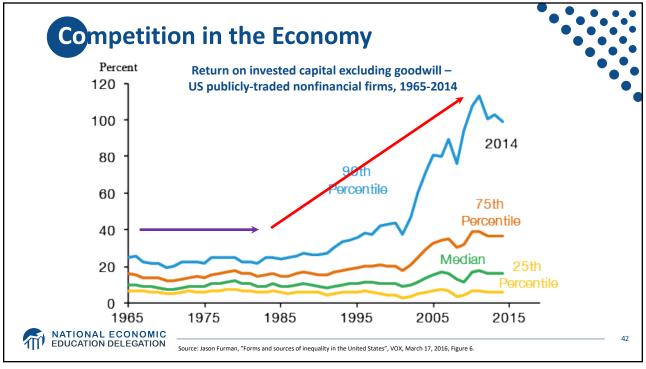

| Industry                                        | Percentage Point Change in Revenue Share Earned<br>by 50 Largest Firms, 1997-2007 |
|-------------------------------------------------|-----------------------------------------------------------------------------------|
| Transportation and Warehousing                  | 12.0                                                                              |
| Retail Trade                                    | 7.6                                                                               |
| Finance and Insurance                           | 7.4                                                                               |
| Real Estate Rental and Leasing                  | 6.6