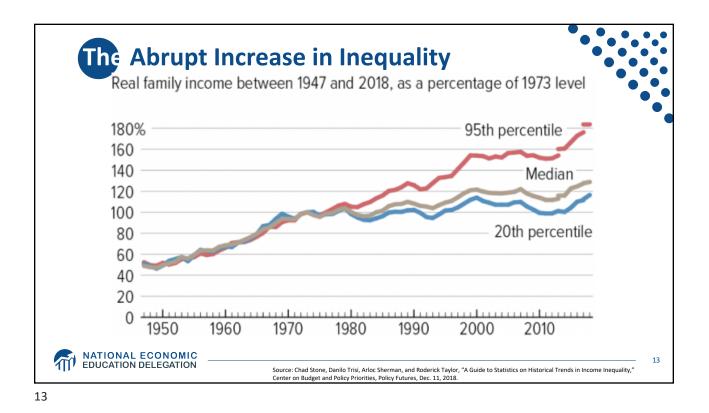

| Industry                                        | Percentage Point Change in Revenue Share Earned<br>by 50 Largest Firms, 1997-2007 |
|-------------------------------------------------|-----------------------------------------------------------------------------------|
| Transportation and Warehousing                  | 12.0                                                                              |
| Retail Trade                                    | 7.6                                                                               |
| Finance and Insurance                           | 7.4                                                                               |
| Real Estate Rental and Leasing                  |