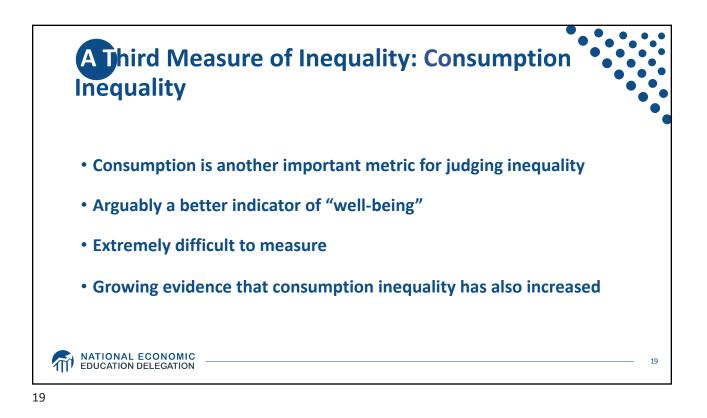

| Industry                                        | Percentage Point Change in Revenue Share Earned<br>by 50 Largest Firms, 1997-2007 |
|-------------------------------------------------|-----------------------------------------------------------------------------------|
| Transportation and Warehousing                  | 12.0                                                                              |
| Retail Trade                                    | 7.6                                                                               |
| Finance and Insurance                           | 7.4                                                                               |
| Real Estate Rental and Leasing                  | 6.6