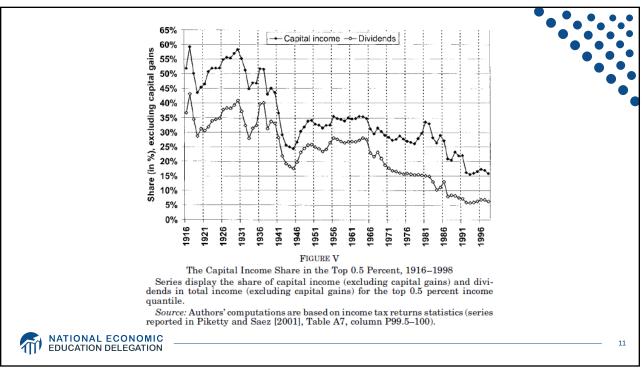

| Industry                                        | Percentage Point Change in Revenue Share Earned<br>by 50 Largest Firms, 1997-2007 |
|-------------------------------------------------|-----------------------------------------------------------------------------------|
| Transportation and Warehousing                  | 12.0                                                                              |
| Retail Trade                                    | 7.6                                                                               |
| Finance and Insurance                           | 7.4                                                                               |
| Real Estate Rental and Leasing