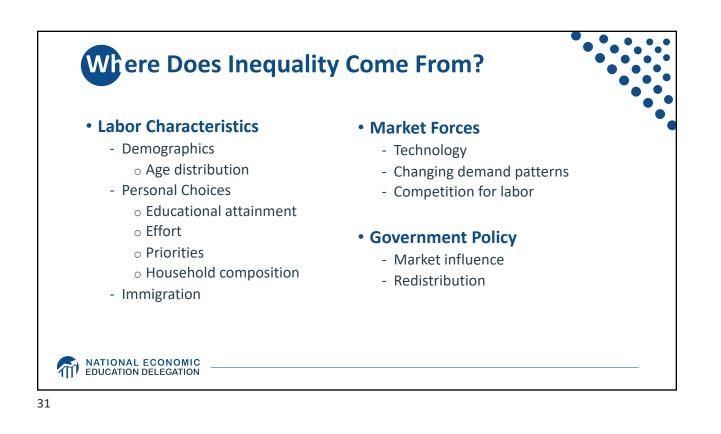

| Industry                                        | Percentage Point Change in Revenue Share Earned<br>by 50 Largest Firms, 1997-2007 |
|-------------------------------------------------|-----------------------------------------------------------------------------------|
| Transportation and Warehousing                  | 12.0                                                                              |
| Retail Trade                                    | 7.6                                                                               |
| Finance and Insurance                           | 7.4                                                                               |
| Real Estate Rental and Leasing                  | 6.6