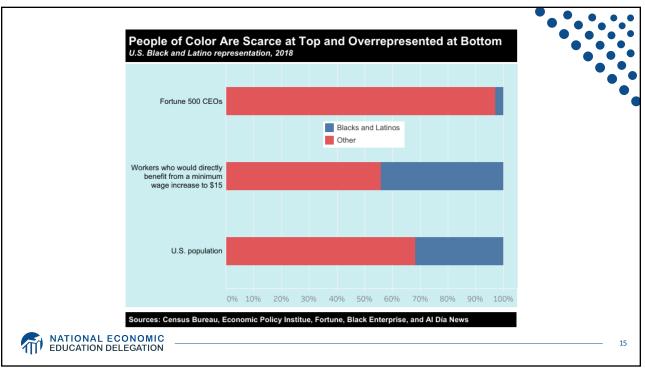

| Industry                                        | Percentage Point Change in Revenue Share Earned<br>by 50 Largest Firms, 1997-2007 |
|-------------------------------------------------|-----------------------------------------------------------------------------------|
| Transportation and Warehousing                  | 12.0                                                                              |
| Retail Trade                                    | 7.6                                                                               |
| Finance and Insurance                           | 7.4                                                                               |
| Real Estate Rental and Leasing                  | 6.6