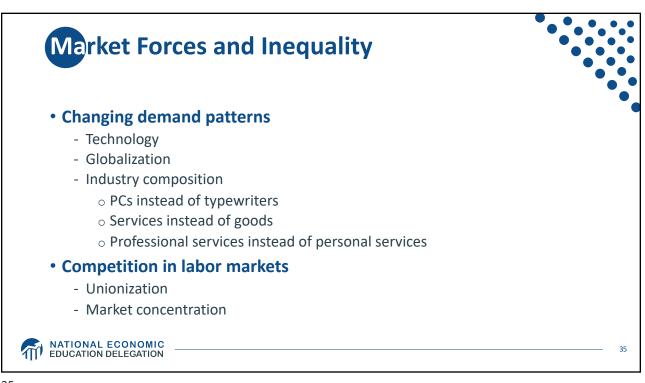

| Industry                                        | Percentage Point Change in Revenue Share Earned<br>by 50 Largest Firms, 1997-2007 |
|-------------------------------------------------|-----------------------------------------------------------------------------------|
| Transportation and Warehousing                  | 12.0                                                                              |
| Retail Trade                                    | 7.6                                                                               |
| Finance and Insurance                           | 7.4                                                                               |
| Real Estate Rental and Leasing                  | 6.6                                                                               |
| Utilities                                       | 5.6                                                                               |
| Wholesale Trade                                 | 4.6                                                                               |
| Educational Services                            | 2.7                                                                               |
| Accommodation and Food Services                 | 2.6                                                                               |
| Professional, Scientific and Technical Services | 2.1                                                                               |
| Administrative/Support                          | 0.9                                                                               |
| Other Services, Non-Public Admin                | -1.5                                                                              |
| Arts, Entertainment and Recreation              | -2.3                                                                              |
| Health Care and Social Assistance               | -3.7                                                                              |