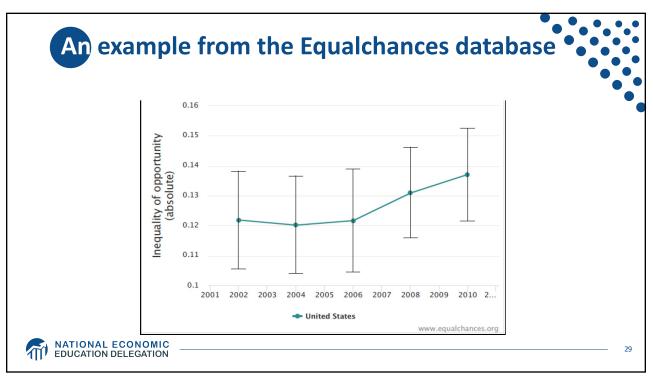

| Industry                                        | Percentage Point Change in Revenue Share Earned<br>by 50 Largest Firms, 1997-2007 |
|-------------------------------------------------|-----------------------------------------------------------------------------------|
| Transportation and Warehousing                  | 12.0                                                                              |
| Retail Trade                                    | 7.6                                                                               |
| Finance and Insurance                           | 7.4                                                                               |
| Real Estate Rental and Leasing                  | 6.6