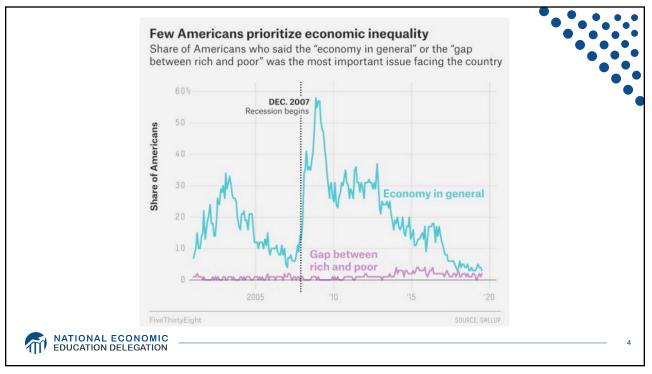

| Industry                                        | Percentage Point Change in Revenue Share Earned<br>by 50 Largest Firms, 1997-2007 |
|-------------------------------------------------|-----------------------------------------------------------------------------------|
| Transportation and Warehousing                  | 12.0                                                                              |
| Retail Trade                                    | 7.6                                                                               |
| Finance and Insurance                           | 7.4                                                                               |
| Real Estate Rental and Leasing