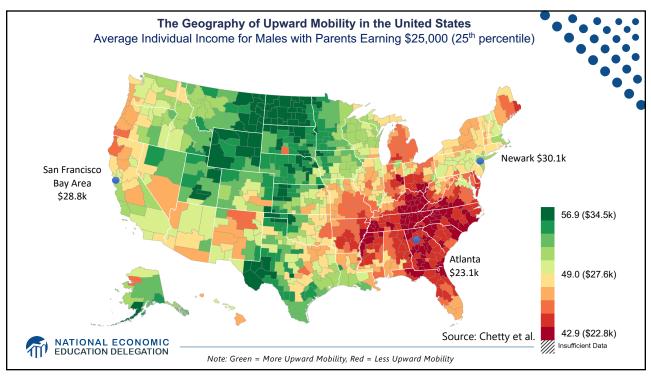

| Industry                                        | Percentage Point Change in Revenue Share Earned<br>by 50 Largest Firms, 1997-2007 |
|-------------------------------------------------|-----------------------------------------------------------------------------------|
| Transportation and Warehousing                  | 12.0                                                                              |
| Retail Trade                                    | 7.6                                                                               |
| Finance and Insurance                           | 7.4                                                                               |
| Real Estate Rental and Leasing                  | 6.6