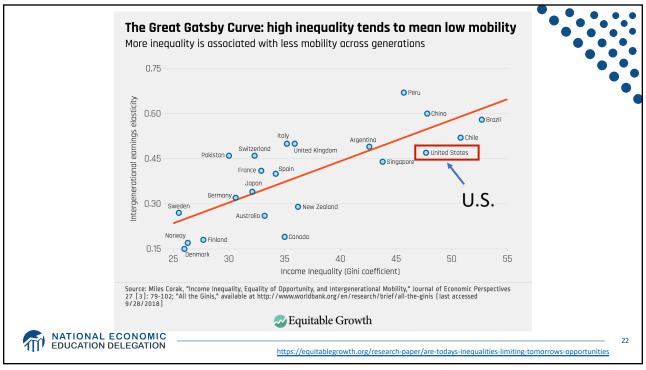

| Industry                                        | Percentage Point Change in Revenue Share Earned<br>by 50 Largest Firms, 1997-2007 |
|-------------------------------------------------|-----------------------------------------------------------------------------------|
| Transportation and Warehousing                  | 12.0                                                                              |
| Retail Trade                                    | 7.6                                                                               |
| Finance and Insurance                           | 7.4                                                                               |
| Real Estate Rental and Leasing                  | 6.6