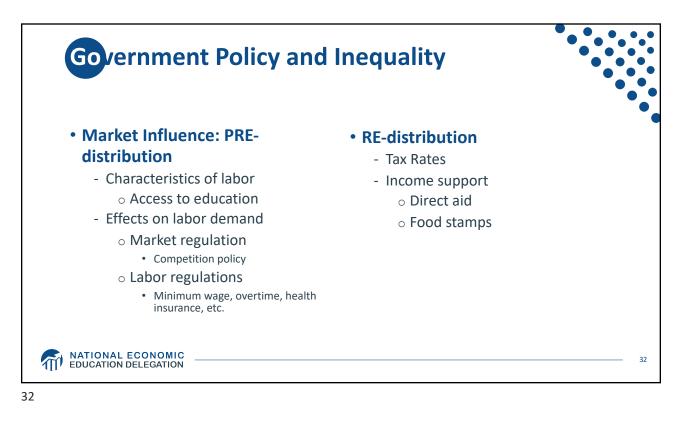

| Industry                                        | Percentage Point Change in Revenue Share Earned<br>by 50 Largest Firms, 1997-2007 |
|-------------------------------------------------|-----------------------------------------------------------------------------------|
| Transportation and Warehousing                  | 12.0                                                                              |
| Retail Trade                                    | 7.6                                                                               |
| Finance and Insurance                           | 7.4                                                                               |
| Real Estate Rental and Leasing                  | 6.6