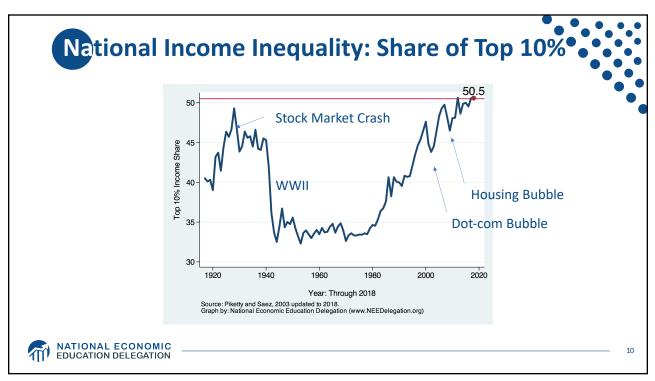

| Industry                                        | Percentage Point Change in Revenue Share Earned<br>by 50 Largest Firms, 1997-2007 |
|-------------------------------------------------|-----------------------------------------------------------------------------------|
| Transportation and Warehousing                  | 12.0                                                                              |
| Retail Trade                                    | 7.6                                                                               |
| Finance and Insurance                           | 7.4                                                                               |
| Real Estate Rental and Leasing