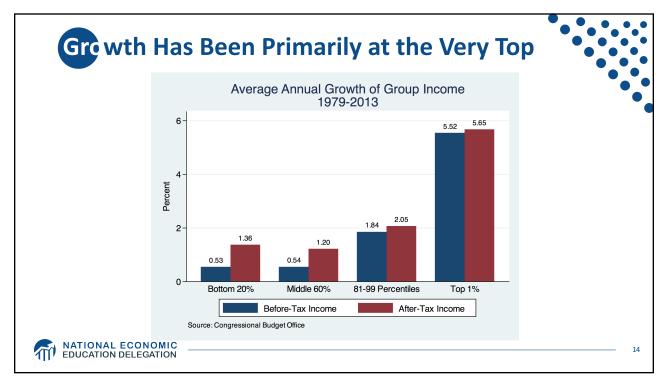

| Industry                                        | Percentage Point Change in Revenue Share Earned<br>by 50 Largest Firms, 1997-2007 |
|-------------------------------------------------|-----------------------------------------------------------------------------------|
| Transportation and Warehousing                  | 12.0                                                                              |
| Retail Trade                                    | 7.6                                                                               |
| Finance and Insurance                           | 7.4                                                                               |
| Real Estate Rental and Leasing                  | 6.