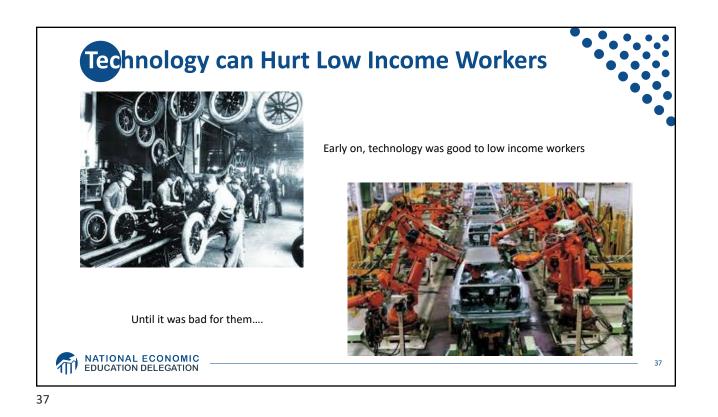

| Industry                                        | Percentage Point Change in Revenue Share Earned<br>by 50 Largest Firms, 1997-2007 |
|-------------------------------------------------|-----------------------------------------------------------------------------------|
| Transportation and Warehousing                  | 12.0                                                                              |
| Retail Trade                                    | 7.6                                                                               |
| Finance and Insurance                           | 7.4                                                                               |
| Real Estate Rental and Leasing                  | 6.6