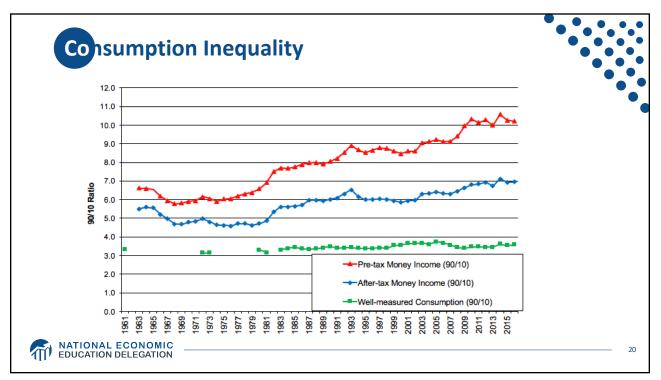

| Industry                                        | Percentage Point Change in Revenue Share Earned<br>by 50 Largest Firms, 1997-2007 |
|-------------------------------------------------|-----------------------------------------------------------------------------------|
| Transportation and Warehousing                  | 12.0                                                                              |
| Retail Trade                                    | 7.6                                                                               |
| Finance and Insurance                           | 7.4                                                                               |
| Real Estate Rental and Leasing                  | 6.6