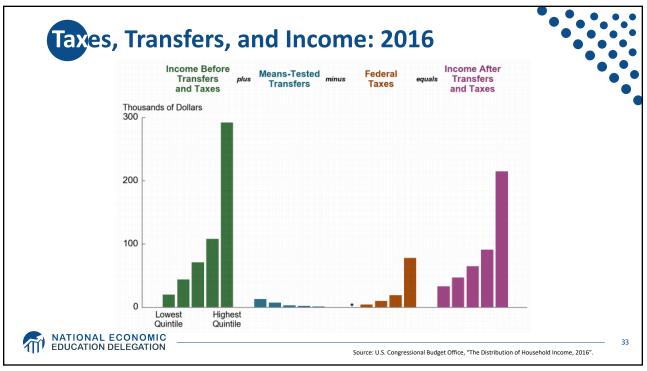

| Industry                                        | Percentage Point Change in Revenue Share Earned<br>by 50 Largest Firms, 1997-2007 |
|-------------------------------------------------|-----------------------------------------------------------------------------------|
| Transportation and Warehousing                  | 12.0                                                                              |
| Retail Trade                                    | 7.6                                                                               |
| Finance and Insurance                           | 7.4                                                                               |
| Real Estate Rental and Leasing                  | 6.6