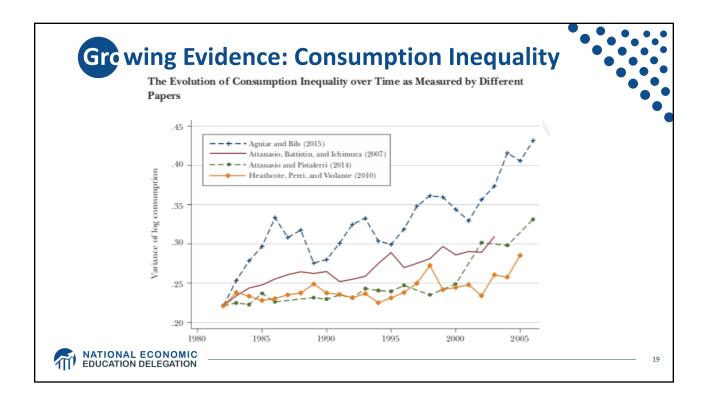

| 91-95         | \$29 billion more                    | \$4,912 more                                                |
|            | 81-90         | \$43 billion less                    | \$3,733 less                                                |
| 90%        | 61-80         | \$194 billion less                   | \$8,598 less                                                |
| Households | 41-60         | \$224 billion less                   | \$10,100 less                                               |
|            | 21-40         | \$189 billion less                   | \$8,582 less                                                |
|            | BOTTOM 20%    | \$136 billion less                   | \$5,623 less                                                |