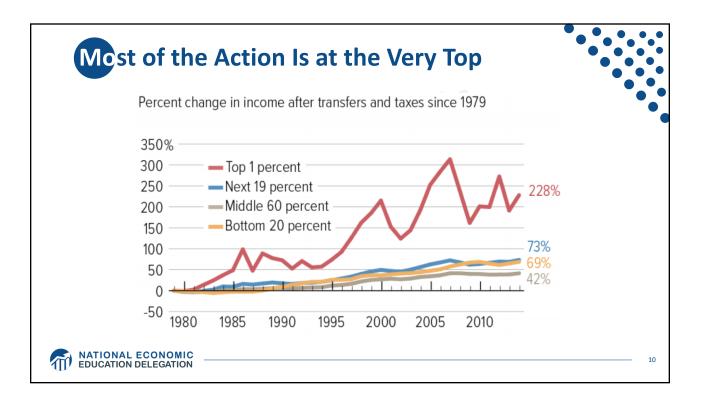

|            | INCOME GROUP  | TOTAL LOSS/GAIN<br>IN ANNUAL INCOME* | AVERAGE LOSS/GAIN<br>PER HOUSEHOLD<br>PER YEAR <sup>*</sup> |
|------------|---------------|--------------------------------------|-------------------------------------------------------------|
|            | <b>TOP</b> 1% | \$673 billion more 🔫                 | \$597,241 more                                              |
|            | 96-99         | \$140 billion more                   | \$29,895 more                                               |
|            | 91-95         | \$29 billion more                    | \$4,912 more                                                |
|            | 81-90         | \$43 billion less                    | \$3,733 less                                                |