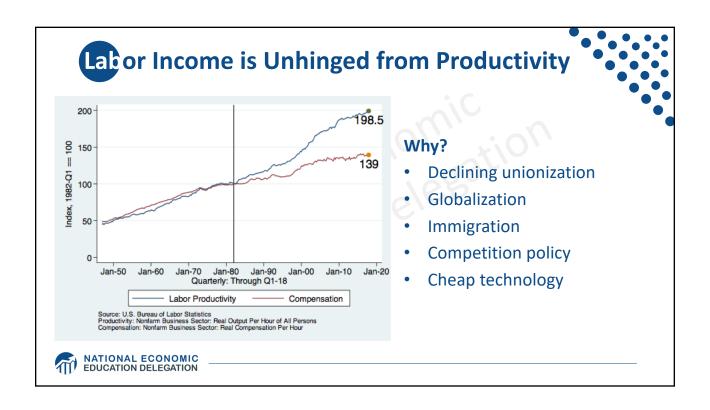

-95         | \$29 billion more                    | \$4,912 more                                                |
|            | 81-90         | \$43 billion less                    | \$3,733 less                                                |
| 90%        | 61-80         | \$194 billion less                   | \$8,598 less                                                |
| Households | 41-60         | \$224 billion less                   | \$10,100 less                                               |
|            | 21-40         | \$189 billion less                   | \$8,582 less                                                |
|            | BOTTOM 20%    | \$136 billion less                   | \$5,623 less                                                |