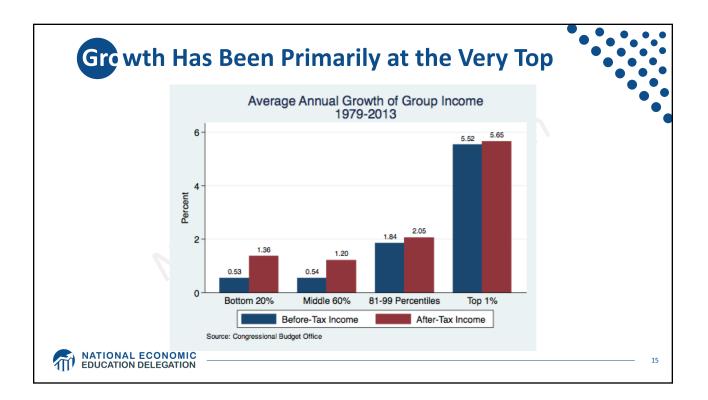

|
|            | 91-95         | \$29 billion more                    | \$4,912 more                                                |
|            | 81-90         | \$43 billion less                    | \$3,733 less                                                |
| 90%        | 61-80         | \$194 billion less                   | \$8,598 less                                                |
| Households | 41-60         | \$224 billion less                   | \$10,100 less                                               |
|            | 21-40         | \$189 billion less                   | \$8,582 less                                                |
|            | BOTTOM 20%    | \$136 billion less                   | \$5,623 less                                                |