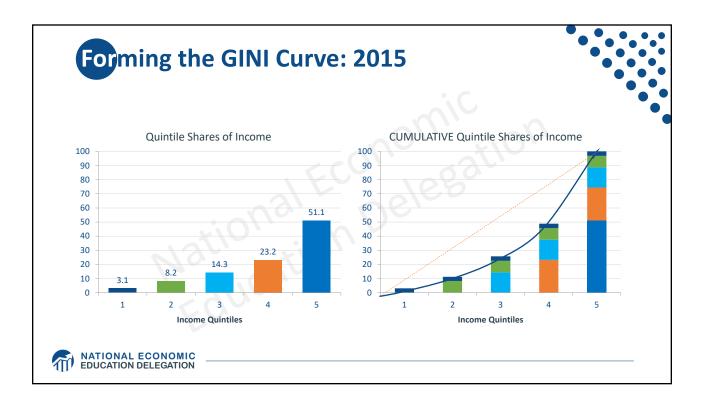

|            | INCOME GROUP  | TOTAL LOSS/GAIN<br>IN ANNUAL INCOME* | AVERAGE LOSS/GAIN<br>PER HOUSEHOLD<br>PER YEAR <sup>*</sup> |
|------------|---------------|--------------------------------------|-------------------------------------------------------------|
|            | <b>TOP</b> 1% | \$673 billion more 🔫                 | \$597,241 more                                              |
|            | 96-99         | \$140 billion more                   | \$29,895 more                                               |
|            | 91-95         | \$29 billion more                    | \$4,912 more                                                |
|            | 81-90         | \$43 billion less                    | \$3,733 less                                                |
| 90