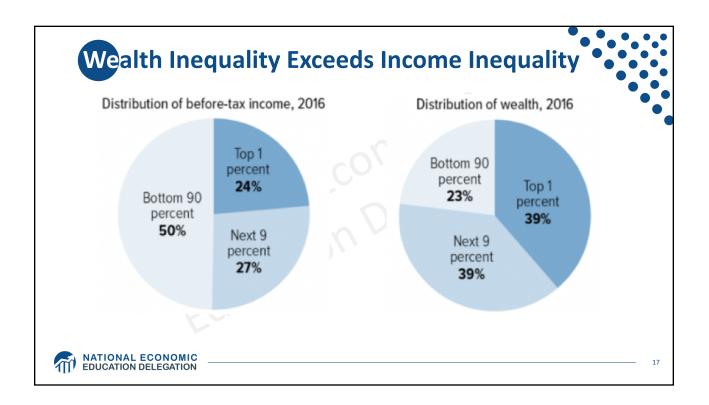

|
|            | 91-95         | \$29 billion more                    | \$4,912 more                                                |
|            | 81-90         | \$43 billion less                    | \$3,733 less                                                |
| 90%        | 61-80         | \$194 billion less                   | \$8,598 less                                                |
| Households | 41-60         | \$224 billion less                   | \$10,100 less                                               |
|            | 21-40         | \$189 billion less                   | \$8,582 less                                                |
|            | BOTTOM 20%    | \$136 billion less                   | \$5,623 less                                                |