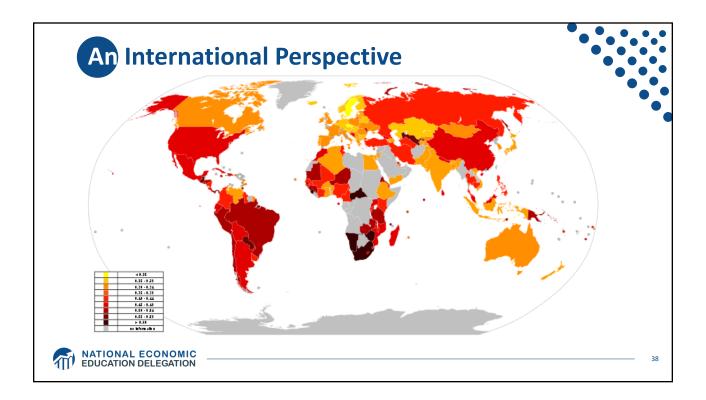

lion more                    | \$4,912 more                                                |
|            | 81-90         | \$43 billion less                    | \$3,733 less                                                |
| 90%        | 61-80         | \$194 billion less                   | \$8,598 less                                                |
| Households | 41-60         | \$224 billion less                   | \$10,100 less                                               |
|            | 21-40         | \$189 billion less                   | \$8,582 less                                                |
|            | BOTTOM 20%    | \$136 billion less                   | \$5,623 less                                                |