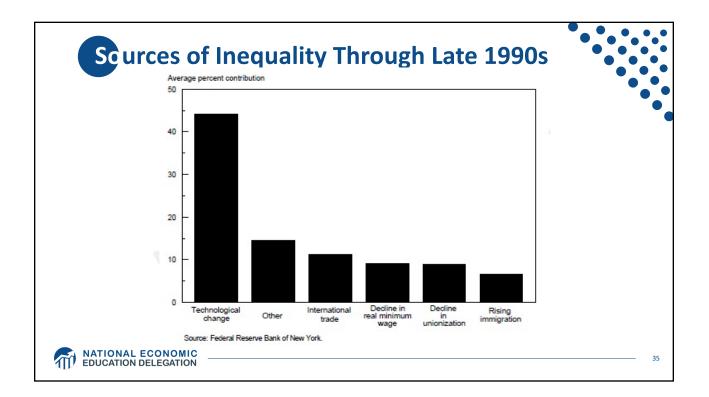

29 billion more                    | \$4,912 more                                                |
|            | 81-90         | \$43 billion less                    | \$3,733 less                                                |
| 90%        | 61-80         | \$194 billion less                   | \$8,598 less                                                |
| Households | 41-60         | \$224 billion less                   | \$10,100 less                                               |
|            | 21-40         | \$189 billion less                   | \$8,582 less                                                |
|            | BOTTOM 20%    | \$136 billion less                   | \$5,623 less                                                |