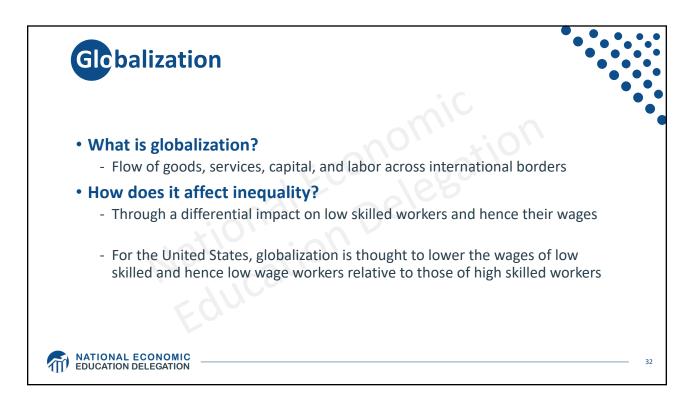

| \$29 billion more                    | \$4,912 more                                                |
|            | 81-90         | \$43 billion less                    | \$3,733 less                                                |
| 90%        | 61-80         | \$194 billion less                   | \$8,598 less                                                |
| Households | 41-60         | \$224 billion less                   | \$10,100 less                                               |
|            | 21-40         | \$189 billion less                   | \$8,582 less                                                |
|            | BOTTOM 20%    | \$136 billion less                   | \$5,623 less                                                |