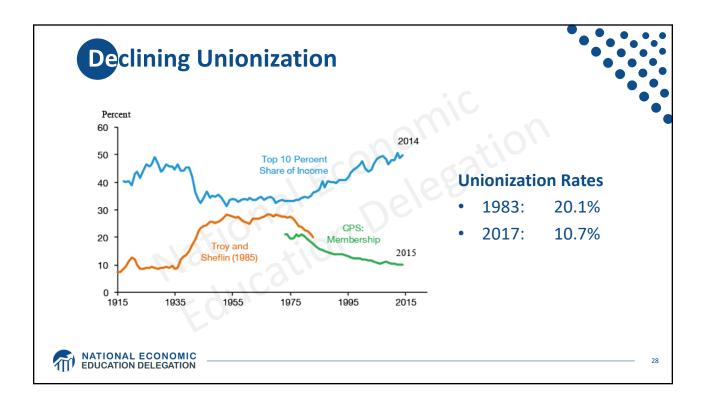

5         | \$29 billion more                    | \$4,912 more                                                |
|            | 81-90         | \$43 billion less                    | \$3,733 less                                                |
| 90%        | 61-80         | \$194 billion less                   | \$8,598 less                                                |
| Households | 41-60         | \$224 billion less                   | \$10,100 less                                               |
|            | 21-40         | \$189 billion less                   | \$8,582 less                                                |
|            | BOTTOM 20%    | \$136 billion less                   | \$5,623 less                                                |