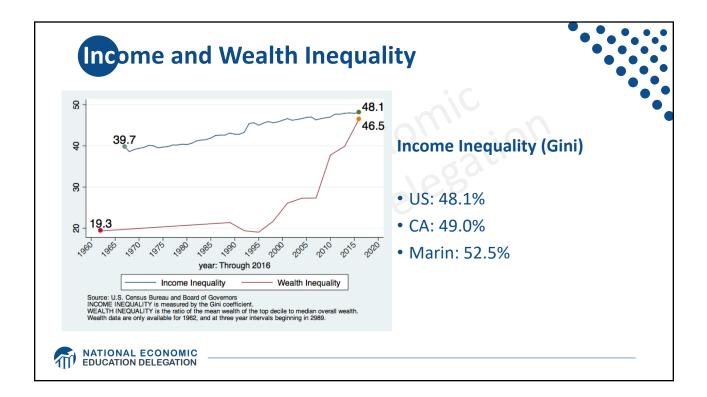

|
|            | 91-95         | \$29 billion more                    | \$4,912 more                                                |
|            | 81-90         | \$43 billion less                    | \$3,733 less                                                |
| 90%        | 61-80         | \$194 billion less                   | \$8,598 less                                                |
| Households | 41-60         | \$224 billion less                   | \$10,100 less                                               |
|            | 21-40         | \$189 billion less                   | \$8,582 less                                                |
|            | BOTTOM 20%    | \$136 billion less                   | \$5,623 less                                                |