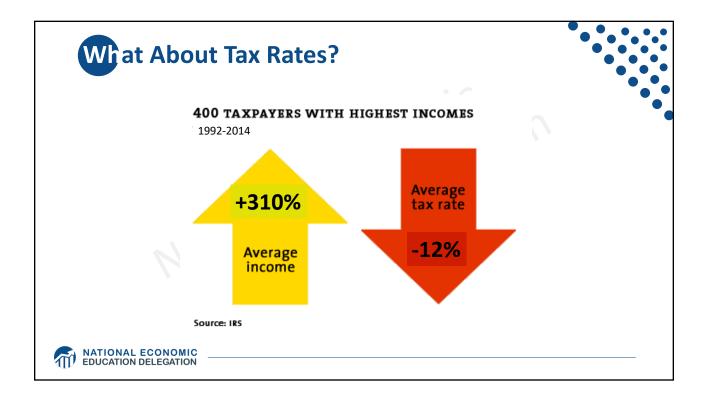

| 91-95         | \$29 billion more                    | \$4,912 more                                                |
|            | 81-90         | \$43 billion less                    | \$3,733 less                                                |
| 90%        | 61-80         | \$194 billion less                   | \$8,598 less                                                |
| Households | 41-60         | \$224 billion less                   | \$10,100 less                                               |
|            | 21-40         | \$189 billion less                   | \$8,582 less                                                |
|            | BOTTOM 20%    | \$136 billion less                   | \$5,623 less                                                |