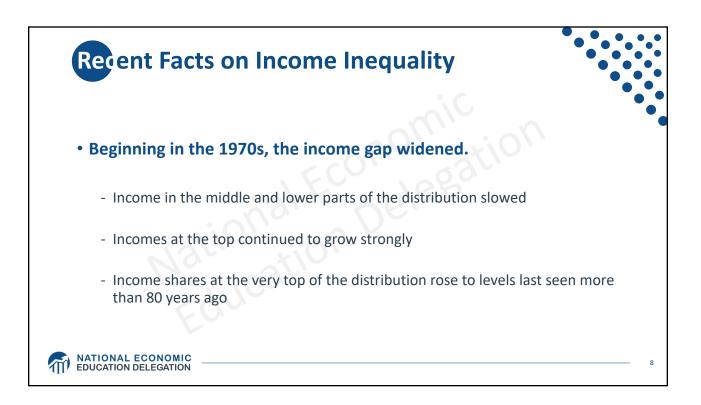

|            | INCOME GROUP  | TOTAL LOSS/GAIN<br>IN ANNUAL INCOME* | AVERAGE LOSS/GAIN<br>PER HOUSEHOLD<br>PER YEAR <sup>*</sup> |
|------------|---------------|--------------------------------------|-------------------------------------------------------------|
|            | <b>TOP</b> 1% | \$673 billion more 🔫                 | \$597,241 more                                              |
|            | 96-99         | \$140 billion more                   | \$29,895 more                                               |
|            | 91-95         | \$29 billion more                    | \$4,912 more                                                |
|            | 81-90         | \$43 billion less                    | \$3,733 less