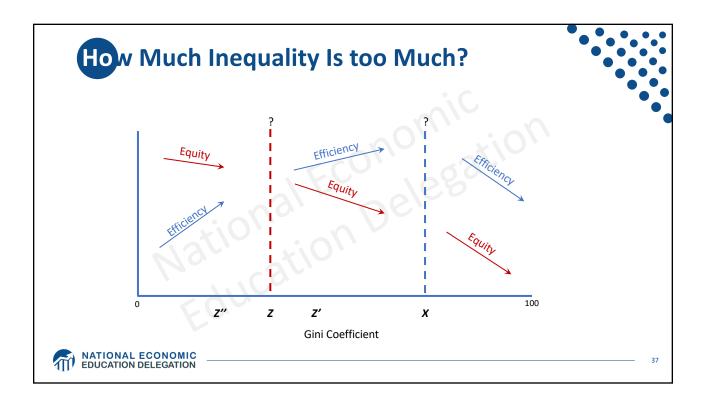

illion more                    | \$4,912 more                                                |
|            | 81-90         | \$43 billion less                    | \$3,733 less                                                |
| 90%        | 61-80         | \$194 billion less                   | \$8,598 less                                                |
| Households | 41-60         | \$224 billion less                   | \$10,100 less                                               |
|            | 21-40         | \$189 billion less                   | \$8,582 less                                                |
|            | BOTTOM 20%    | \$136 billion less                   | \$5,623 less                                                |