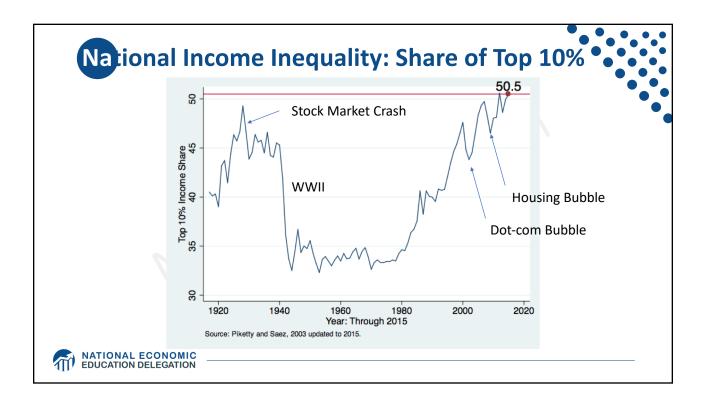

|            | INCOME GROUP  | TOTAL LOSS/GAIN<br>IN ANNUAL INCOME* | AVERAGE LOSS/GAIN<br>PER HOUSEHOLD<br>PER YEAR <sup>*</sup> |
|------------|---------------|--------------------------------------|-------------------------------------------------------------|
|            | <b>TOP</b> 1% | \$673 billion more 🔫                 | \$597,241 more                                              |
|            | 96-99         | \$140 billion more                   | \$29,895 more                                               |
|            | 91-95         | \$29 billion more                    | \$4,912 more                                                |
|            | 81-90         | \$43 billion less                    | \$3,733 less