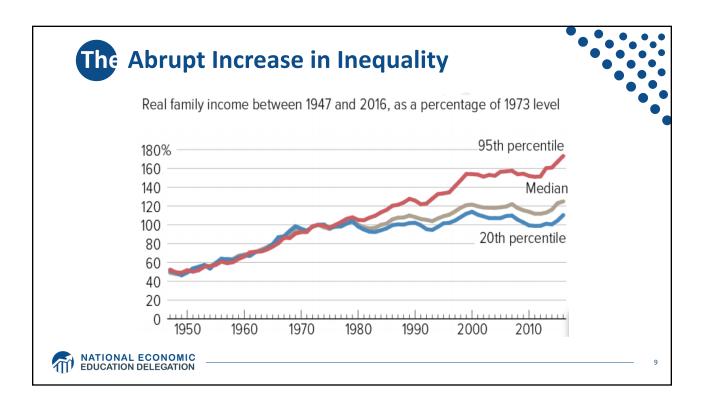

|            | INCOME GROUP  | TOTAL LOSS/GAIN<br>IN ANNUAL INCOME* | AVERAGE LOSS/GAIN<br>PER HOUSEHOLD<br>PER YEAR <sup>*</sup> |
|------------|---------------|--------------------------------------|-------------------------------------------------------------|
|            | <b>TOP</b> 1% | \$673 billion more 🔫                 | \$597,241 more                                              |
|            | 96-99         | \$140 billion more                   | \$29,895 more                                               |
|            | 91-95         | \$29 billion more                    | \$4,912 more                                                |
|            | 81-90         | \$43 billion less                    | \$3,733 less