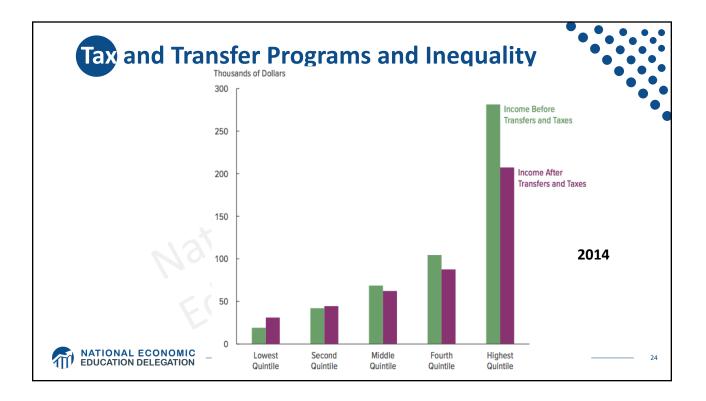

| 91-95         | \$29 billion more                    | \$4,912 more                                                |
|            | 81-90         | \$43 billion less                    | \$3,733 less                                                |
| 90%        | 61-80         | \$194 billion less                   | \$8,598 less                                                |
| Households | 41-60         | \$224 billion less                   | \$10,100 less                                               |
|            | 21-40         | \$189 billion less                   | \$8,582 less                                                |
|            | BOTTOM 20%    | \$136 billion less                   | \$5,623 less                                                |