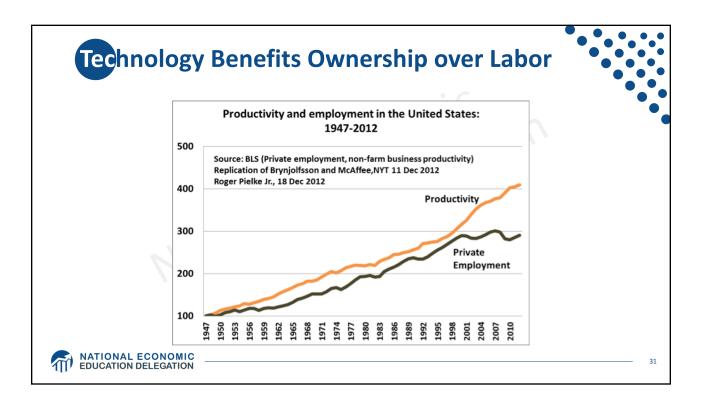

| \$29 billion more                    | \$4,912 more                                                |
|            | 81-90         | \$43 billion less                    | \$3,733 less                                                |
| 90%        | 61-80         | \$194 billion less                   | \$8,598 less                                                |
| Households | 41-60         | \$224 billion less                   | \$10,100 less                                               |
|            | 21-40         | \$189 billion less                   | \$8,582 less                                                |
|            | BOTTOM 20%    | \$136 billion less                   | \$5,623 less                                                |