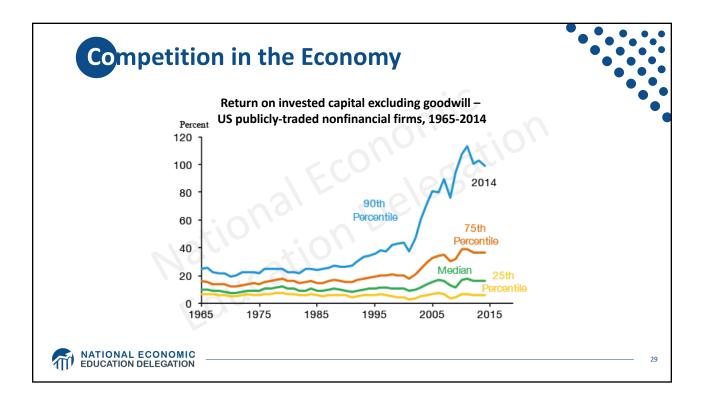

| \$29 billion more                    | \$4,912 more                                                |
|            | 81-90         | \$43 billion less                    | \$3,733 less                                                |
| 90%        | 61-80         | \$194 billion less                   | \$8,598 less                                                |
| Households | 41-60         | \$224 billion less                   | \$10,100 less                                               |
|            | 21-40         | \$189 billion less                   | \$8,582 less                                                |
|            | BOTTOM 20%    | \$136 billion less                   | \$5,623 less                                                |