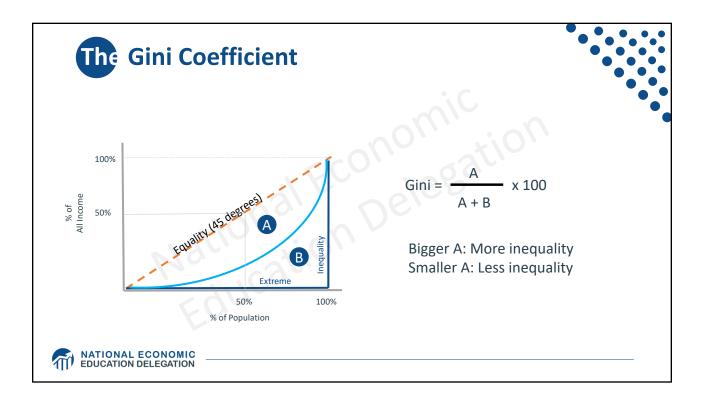

|            | INCOME GROUP  | TOTAL LOSS/GAIN<br>IN ANNUAL INCOME* | AVERAGE LOSS/GAIN<br>PER HOUSEHOLD<br>PER YEAR <sup>*</sup> |
|------------|---------------|--------------------------------------|-------------------------------------------------------------|
|            | <b>TOP</b> 1% | \$673 billion more 🔫                 | \$597,241 more                                              |
|            | 96-99         | \$140 billion more                   | \$29,895 more                                               |
|            | 91-95         | \$29 billion more                    | \$4,912 more                                                |
|            | 81-90         | \$43 billion less                    | \$3,733 less                                                |
|