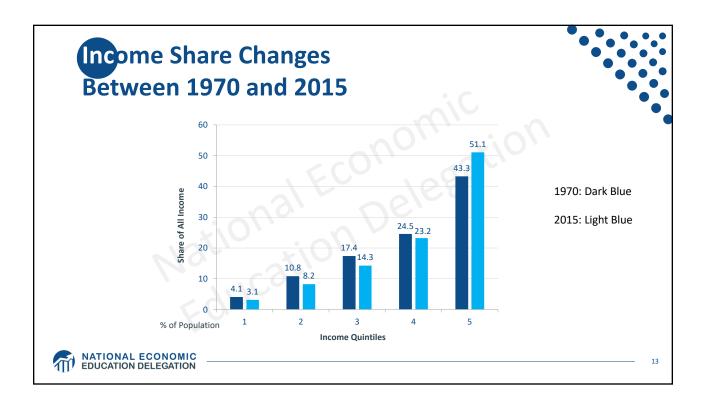

|            | INCOME GROUP  | TOTAL LOSS/GAIN<br>IN ANNUAL INCOME* | AVERAGE LOSS/GAIN<br>PER HOUSEHOLD<br>PER YEAR <sup>*</sup> |
|------------|---------------|--------------------------------------|-------------------------------------------------------------|
|            | <b>TOP</b> 1% | \$673 billion more 🔫                 | \$597,241 more                                              |
|            | 96-99         | \$140 billion more                   | \$29,895 more                                               |
|            | 91-95         | \$29 billion more                    | \$4,912 more                                                |
|            | 81-90         | \$43 billion less                    | \$3,733 less                                                |
| 90%