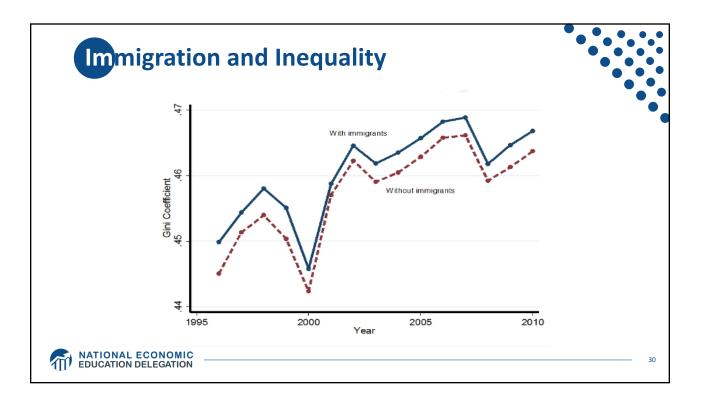

| \$29 billion more                    | \$4,912 more                                                |
|            | 81-90         | \$43 billion less                    | \$3,733 less                                                |
| 90%        | 61-80         | \$194 billion less                   | \$8,598 less                                                |
| Households | 41-60         | \$224 billion less                   | \$10,100 less                                               |
|            | 21-40         | \$189 billion less                   | \$8,582 less                                                |
|            | BOTTOM 20%    | \$136 billion less                   | \$5,623 less                                                |