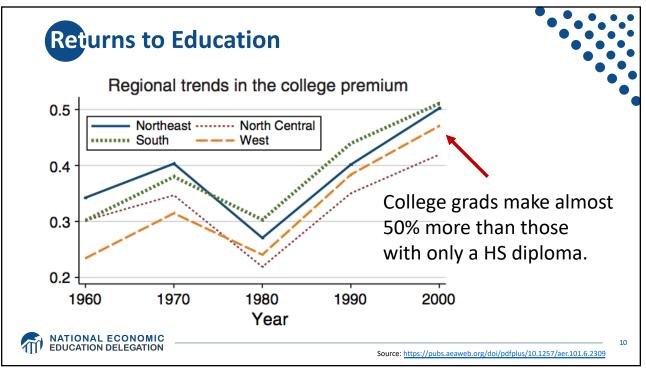

|                             | INCOME GROUP  | TOTAL LOSS/GAIN<br>IN ANNUAL INCOME <sup>*</sup> | AVERAGE LOSS/GAIN<br>PER HOUSEHOLD<br>PER YEAR <sup>*</sup> |  |
|-----------------------------|---------------|--------------------------------------------------|-------------------------------------------------------------|--|
|                             | <b>TOP</b> 1% | \$673 billion more 🔫                             | \$597,241 more                                              |  |
| Bottom 90%<br>of Households | 96-99         | \$140 billion more                               | \$29,895 more                                               |  |
|                             | 91-95         | \$29 billion more                                | \$4,912 more