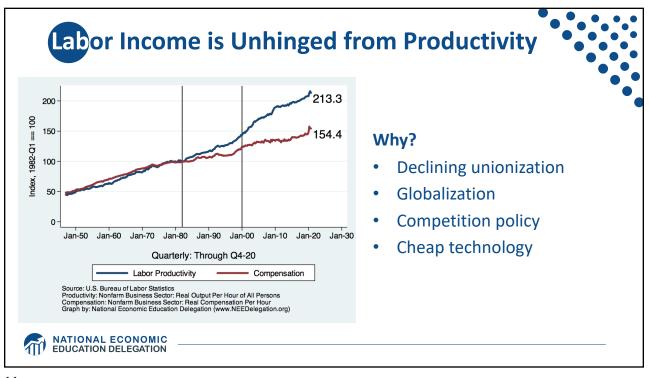

|                             | INCOME GROUP  | TOTAL LOSS/GAIN<br>IN ANNUAL INCOME <sup>*</sup> | AVERAGE LOSS/GAIN<br>PER HOUSEHOLD<br>PER YEAR <sup>*</sup> |  |
|-----------------------------|---------------|--------------------------------------------------|-------------------------------------------------------------|--|
|                             | <b>TOP</b> 1% | \$673 billion more 🔫                             | \$597,241 more                                              |  |
| Bottom 90%<br>of Households | 96-99         | \$140 billion more                               | \$29,895 more                                               |  |
|                             | 91-95         | \$29 billion more                                | \$4,912 more