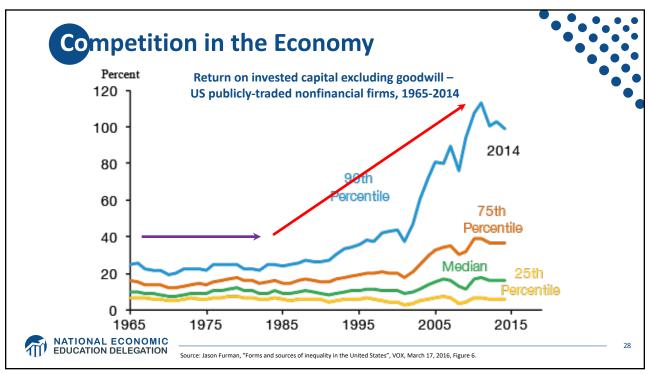

\$43 billion less                                | \$3,733 less                                                |  |
|                             | 61-80         | \$194 billion less                               | \$8,598 less                                                |  |
|                             | 41-60         | \$224 billion less                               | \$10,100 less                                               |  |
|                             | 21-40         | \$189 billion less                               | \$8,582 less                                                |  |
|                             | BOTTOM 20%    | \$136 billion less                               | \$5,623 less                                                |  |







































































| W                 | EALTH OF         | IS                                            |           |                                                      |                                               |                                                                             |                                                              |                    |  |
|-------------------|------------------|-----------------------------------------------|-----------|------------------------------------------------------|-----------------------------------------------|-----------------------------------------------------------------------------|--------------------------------------------------------------|--------------------|--|
| First Name