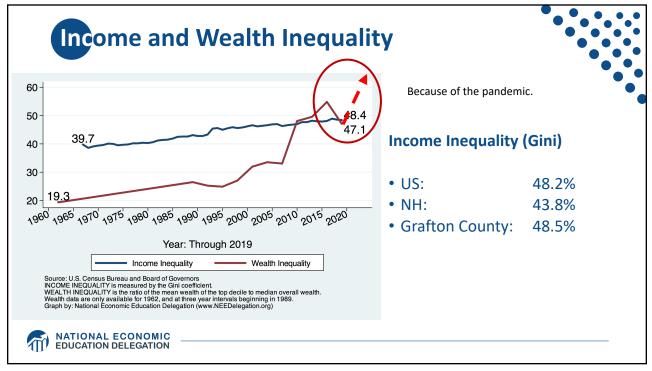

|                    |  |
| ALL OTHERS        | \$2,101.4        | \$2,689.0                                     | \$587.6   | 28.0%                                                | \$2,289.9                                     | \$399.1                                                                     | 17.43%                                                       |                    |  |
| TOTAL             | \$2,947.5        | \$4,011.8                                     | \$1,064.3 | 36.1%                                                | \$3,111.0                                     | \$900.8                                                                     | 29.0%                                                        |                    |  |