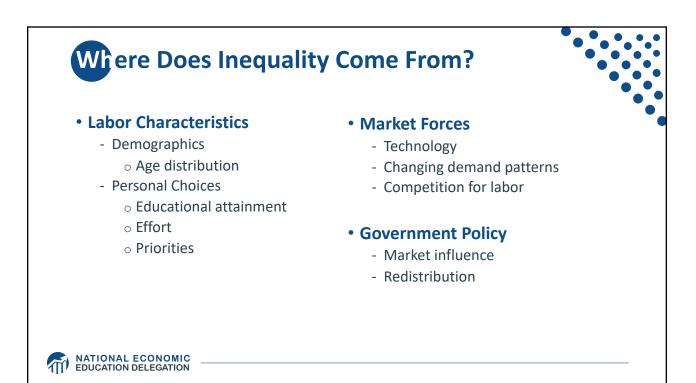

90         | \$43 billion less                                | \$3,733 less                                                |  |
|                             | 61-80         | \$194 billion less                               | \$8,598 less                                                |  |
|                             | 41-60         | \$224 billion less                               | \$10,100 less                                               |  |
|                             | 21-40         | \$189 billion less                               | \$8,582 less                                                |  |
|                             | BOTTOM 20%    | \$136 billion less                               | \$5,623 less                                                |  |







































































| W                 | EALTH OF         | IS                                            |           |                                                      |                                               |                                                                             |                                                              |                    |  |
|-------------------|------------------|-----------------------------------------------|-----------|------------------------------------------------------|-----------------------------------------------|-----------------------------------------------------------------------------|--------------------------------------------------------------|--------------------|--|
| Firs