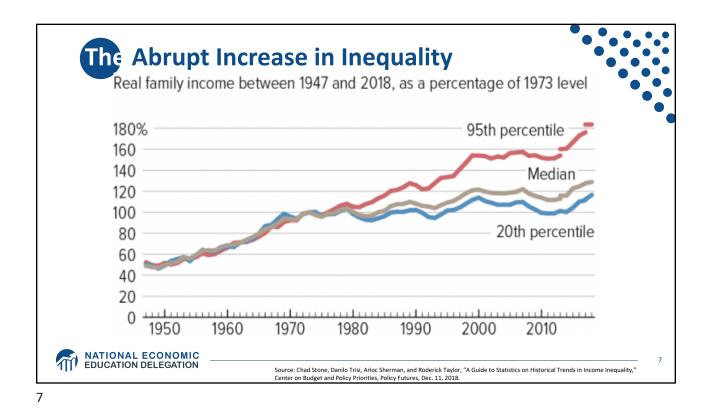

|                             | INCOME GROUP  | TOTAL LOSS/GAIN<br>IN ANNUAL INCOME <sup>*</sup> | AVERAGE LOSS/GAIN<br>PER HOUSEHOLD<br>PER YEAR <sup>*</sup> |  |
|-----------------------------|---------------|--------------------------------------------------|-------------------------------------------------------------|--|
|                             | <b>TOP</b> 1% | \$673 billion more 🔫                             | \$597,241 more                                              |  |
| Bottom 90%<br>of Households | 96-99         | \$140 billion more                               | \$29,895 more                                               |  |
|                             | 91-95         | \$29 billion more                                | \$4,912 more                                                |  |
|                             | 81-90         | \$43 billion less                                | \$3,733 less                                                |  |
|                             | 61-80         | \$194 billion less                               | \$8,598 less                                                |  |
|                             | 41-60         | \$224 billion less                               | \$10,100 less                                               |  |
|                             | 21-40         | \$189 billion less                               | \$8,582 less                                                |  |
|                             | BOTTOM 20%    | \$136 billion less                               | \$5,623 less                                                |  |