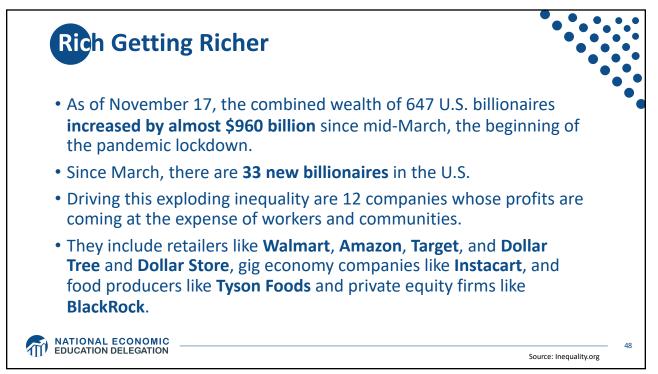

| \$3,733 less                                                |  |
|                             | 61-80         | \$194 billion less                               | \$8,598 less                                                |  |
|                             | 41-60         | \$224 billion less                               | \$10,100 less                                               |  |
|                             | 21-40         | \$189 billion less                               | \$8,582 less                                                |  |
|                             | BOTTOM 20%    | \$136 billion less                               | \$5,623 less                                                |  |







































































| W                 | EALTH OF         | IS                                            |           |                                                      |                                               |                                                                             |                                                              |                    |  |
|-------------------|------------------|-----------------------------------------------|-----------|------------------------------------------------------|-----------------------------------------------|-----------------------------------------------------------------------------|--------------------------------------------------------------|--------------------|--|
| First Name        | Mar. 18,<br>2020 | Dec. 7 Real<br>Time