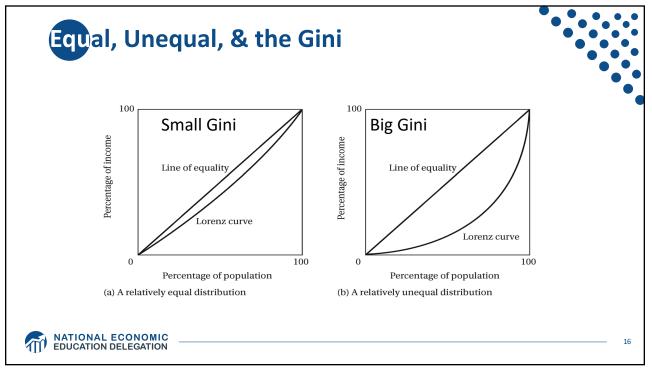

| 81-90         | \$43 billion less                                | \$3,733 less                                                |  |
|                             | 61-80         | \$194 billion less                               | \$8,598 less                                                |  |
|                             | 41-60         | \$224 billion less                               | \$10,100 less                                               |  |
|                             | 21-40         | \$189 billion less                               | \$8,582 less                                                |  |
|                             | BOTTOM 20%    | \$136 billion less                               | \$5,623 less                                                |  |







































































| W                 | EALTH OF         | IS                                            |           |                                                      |                                               |                                                                             |                                                              |                    |  |
|-------------------|------------------|-----------------------------------------------|-----------|------------------------------------------------------|-----------------------------------------------|-----------------------------------------------------------------------------|--------------------------------------------------------------|-------------------