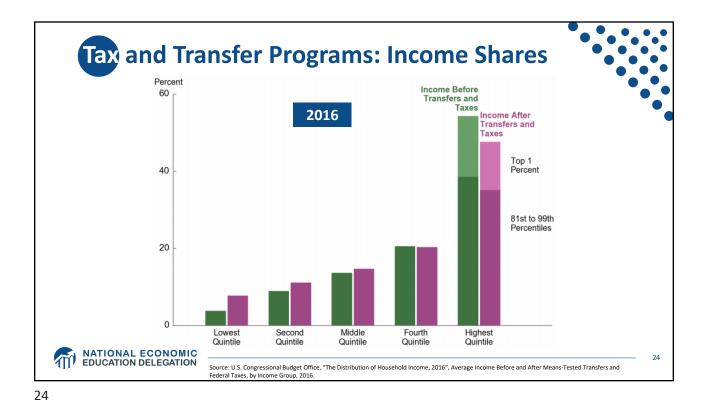

| \$43 billion less                                | \$3,733 less                                                |  |
|                             | 61-80         | \$194 billion less                               | \$8,598 less                                                |  |
|                             | 41-60         | \$224 billion less                               | \$10,100 less                                               |  |
|                             | 21-40         | \$189 billion less                               | \$8,582 less                                                |  |
|                             | BOTTOM 20%    | \$136 billion less                               | \$5,623 less                                                |  |







































































| W                 | EALTH OF         | IS                                            |           |                                                      |                                               |                                                                             |                                                              |                    |  |
|-------------------|------------------|-----------------------------------------------|-----------|------------------------------------------------------|-----------------------------------------------|-----------------------------------------------------------------------------|--------------------------------------------------------------|--------------------|--|
| First Na