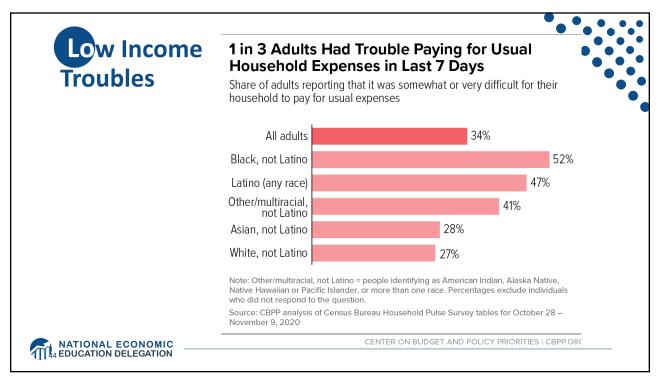

| \$3,733 less                                                |  |
|                             | 61-80         | \$194 billion less                               | \$8,598 less                                                |  |
|                             | 41-60         | \$224 billion less                               | \$10,100 less                                               |  |
|                             | 21-40         | \$189 billion less                               | \$8,582 less                                                |  |
|                             | BOTTOM 20%    | \$136 billion less                               | \$5,623 less                                                |  |







































































| W                 | EALTH OF         | IS                                            |           |                                                      |                                               |                                                                             |                                                              |                    |  |
|-------------------|------------------|-----------------------------------------------|-----------|------------------------------------------------------|-----------------------------------------------|-----------------------------------------------------------------------------|--------------------------------------------------------------|--------------------|--|
| First Name        | Mar. 18,<br>2020 | Dec. 7 Real