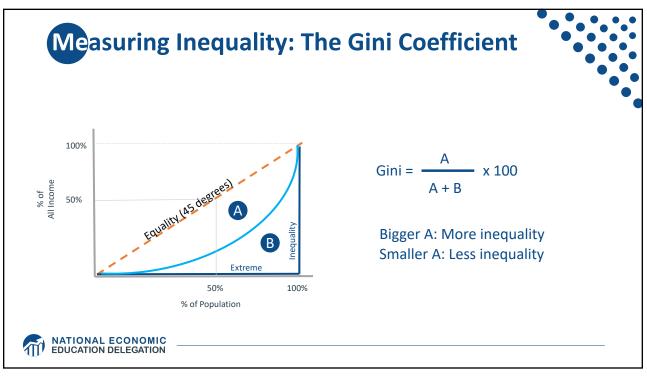

| 81-90         | \$43 billion less                                | \$3,733 less                                                |  |
|                             | 61-80         | \$194 billion less                               | \$8,598 less                                                |  |
|                             | 41-60         | \$224 billion less                               | \$10,100 less                                               |  |
|                             | 21-40         | \$189 billion less                               | \$8,582 less                                                |  |
|                             | BOTTOM 20%    | \$136 billion less                               | \$5,623 less                                                |  |







































































| W                 | EALTH OF         | IS                                            |           |                                                      |                                               |                                                                             |                                                              |                    |  |
|-------------------|------------------|-----------------------------------------------|-----------|------------------------------------------------------|-----------------------------------------------|-----------------------------------------------------------------------------|--------------------------------------------------------------|-----------------