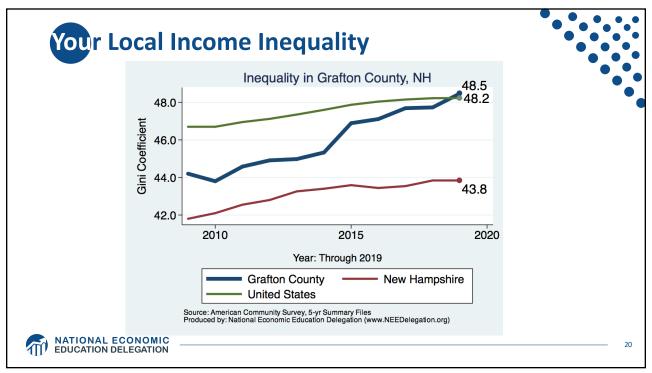

81-90         | \$43 billion less                                | \$3,733 less                                                |  |
|                             | 61-80         | \$194 billion less                               | \$8,598 less                                                |  |
|                             | 41-60         | \$224 billion less                               | \$10,100 less                                               |  |
|                             | 21-40         | \$189 billion less                               | \$8,582 less                                                |  |
|                             | BOTTOM 20%    | \$136 billion less                               | \$5,623 less                                                |  |







































































| W                 | EALTH OF         | IS                                            |           |                                                      |                                               |                                                                             |                                                              |                    |  |
|-------------------|------------------|-----------------------------------------------|-----------|------------------------------------------------------|-----------------------------------------------|-----------------------------------------------------------------------------|--------------------------------------------------------------|--------------------|--|
|