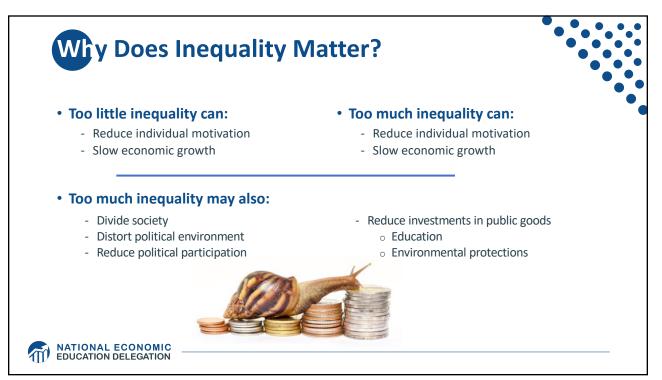

| \$3,733 less                                                |  |
|                             | 61-80         | \$194 billion less                               | \$8,598 less                                                |  |
|                             | 41-60         | \$224 billion less                               | \$10,100 less                                               |  |
|                             | 21-40         | \$189 billion less                               | \$8,582 less                                                |  |
|                             | BOTTOM 20%    | \$136 billion less                               | \$5,623 less                                                |  |







































































| W                 | EALTH OF         | IS                                            |           |                                                      |                                               |                                                                             |                                                              |                    |  |
|-------------------|------------------|-----------------------------------------------|-----------|------------------------------------------------------|-----------------------------------------------|-----------------------------------------------------------------------------|--------------------------------------------------------------|--------------------|--|
| First Name        | Mar. 18,<br>20