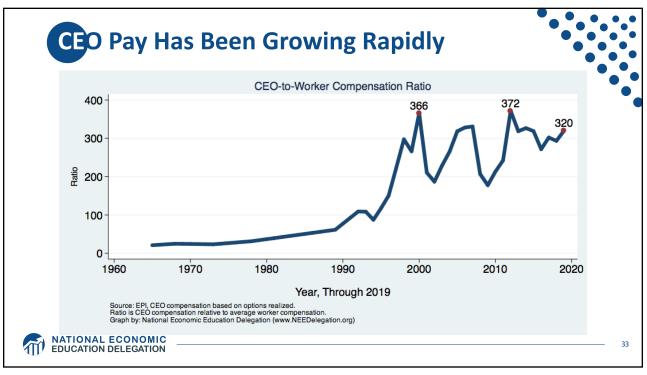

ion less                                | \$3,733 less                                                |  |
|                             | 61-80         | \$194 billion less                               | \$8,598 less                                                |  |
|                             | 41-60         | \$224 billion less                               | \$10,100 less                                               |  |
|                             | 21-40         | \$189 billion less                               | \$8,582 less                                                |  |
|                             | BOTTOM 20%    | \$136 billion less                               | \$5,623 less                                                |  |







































































| W                 | EALTH OF         | IS                                            |           |                                                      |                                               |                                                                             |                                                              |                    |  |
|-------------------|------------------|-----------------------------------------------|-----------|------------------------------------------------------|-----------------------------------------------|-----------------------------------------------------------------------------|--------------------------------------------------------------|--------------------|--|
| First Name        | Mar. 1