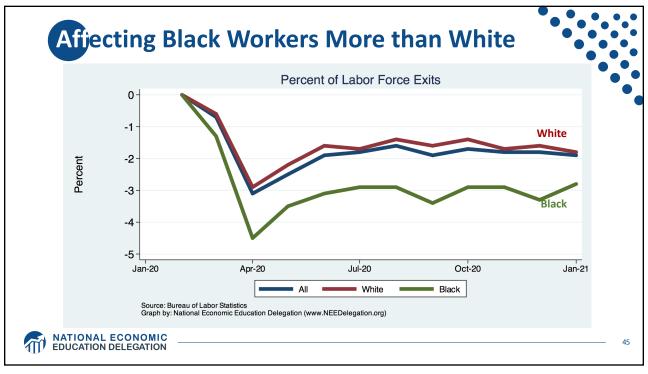

| \$3,733 less                                                |  |
|                             | 61-80         | \$194 billion less                               | \$8,598 less                                                |  |
|                             | 41-60         | \$224 billion less                               | \$10,100 less                                               |  |
|                             | 21-40         | \$189 billion less                               | \$8,582 less                                                |  |
|                             | BOTTOM 20%    | \$136 billion less                               | \$5,623 less                                                |  |







































































| W                 | EALTH OF         | IS                                            |           |                                                      |                                               |                                                                             |                                                              |                    |  |
|-------------------|------------------|-----------------------------------------------|-----------|------------------------------------------------------|-----------------------------------------------|-----------------------------------------------------------------------------|--------------------------------------------------------------|--------------------|--|
| First Name        | Mar. 18,<br>2020 | Dec. 7 Real<b