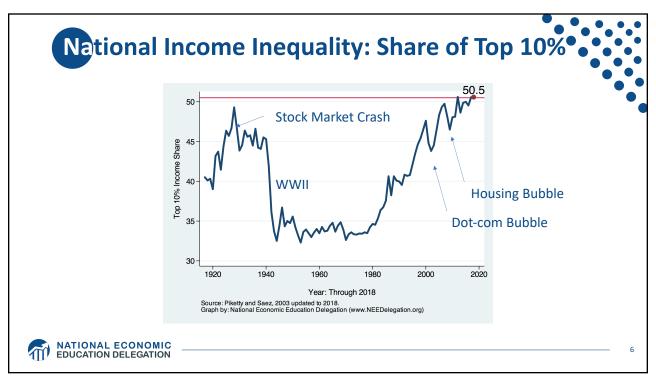

|                             | INCOME GROUP  | TOTAL LOSS/GAIN<br>IN ANNUAL INCOME <sup>*</sup> | AVERAGE LOSS/GAIN<br>PER HOUSEHOLD<br>PER YEAR <sup>*</sup> |  |
|-----------------------------|---------------|--------------------------------------------------|-------------------------------------------------------------|--|
|                             | <b>TOP</b> 1% | \$673 billion more 🔫                             | \$597,241 more                                              |  |
| Bottom 90%<br>of Households | 96-99         | \$140 billion more                               | \$29,895 more                                               |  |
|                             | 91-95         | \$29 billion more                                | \$4,912 more                                                |  |
|                             | 81-90         | \$43 billion less                                | \$3,733 less                                                |  |
|                             | 61-80         | \$194 billion less                               | \$8,598 less                                                |  |
|                             | 41-60         | \$224 billion less                               | \$10,100 less                                               |  |
|                             | 21-40         | \$189 billion less                               | \$8,582 less                                                |  |
|                             | BOTTOM 20%    | \$136 billion less                               | \$5,623 less                                                |  |