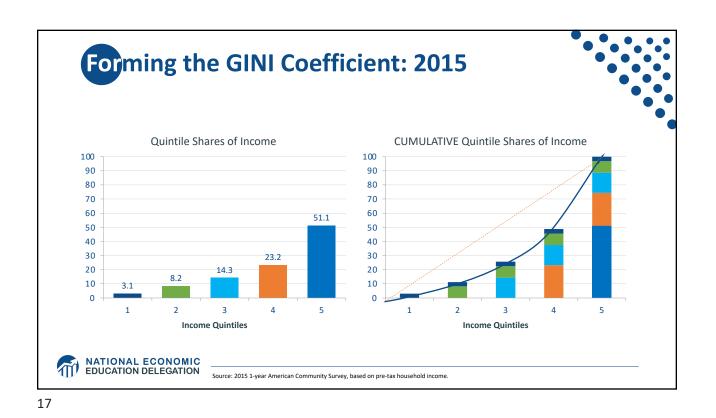

| 81-90         | \$43 billion less                                | \$3,733 less                                                |  |
|                             | 61-80         | \$194 billion less                               | \$8,598 less                                                |  |
|                             | 41-60         | \$224 billion less                               | \$10,100 less                                               |  |
|                             | 21-40         | \$189 billion less                               | \$8,582 less                                                |  |
|                             | BOTTOM 20%    | \$136 billion less                               | \$5,623 less                                                |  |







































































| W                 | EALTH OF         | IS                                            |           |                                                      |                                               |                                                                             |                                                              |                    |  |
|-------------------|------------------|-----------------------------------------------|-----------|------------------------------------------------------|-----------------------------------------------|-----------------------------------------------------------------------------|--------------------------------------------------------------|--------------------|