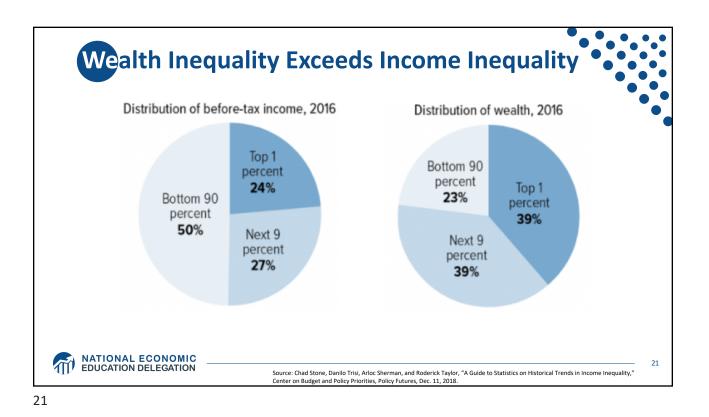

1-90         | \$43 billion less                                | \$3,733 less                                                |  |
|                             | 61-80         | \$194 billion less                               | \$8,598 less                                                |  |
|                             | 41-60         | \$224 billion less                               | \$10,100 less                                               |  |
|                             | 21-40         | \$189 billion less                               | \$8,582 less                                                |  |
|                             | BOTTOM 20%    | \$136 billion less                               | \$5,623 less                                                |  |







































































| W                 | EALTH OF         | IS                                            |           |                                                      |                                               |                                                                             |                                                              |                    |  |
|-------------------|------------------|-----------------------------------------------|-----------|------------------------------------------------------|-----------------------------------------------|-----------------------------------------------------------------------------|--------------------------------------------------------------|--------------------|--|
| Fi