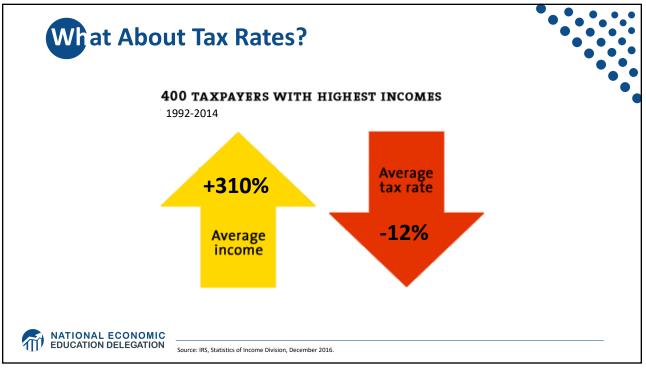

| \$43 billion less                                | \$3,733 less                                                |  |
|                             | 61-80         | \$194 billion less                               | \$8,598 less                                                |  |
|                             | 41-60         | \$224 billion less                               | \$10,100 less                                               |  |
|                             | 21-40         | \$189 billion less                               | \$8,582 less                                                |  |
|                             | BOTTOM 20%    | \$136 billion less                               | \$5,623 less                                                |  |







































































| W                 | EALTH OF         | IS                                            |           |                                                      |                                               |                                                                             |                                                              |                    |  |
|-------------------|------------------|-----------------------------------------------|-----------|------------------------------------------------------|-----------------------------------------------|-----------------------------------------------------------------------------|--------------------------------------------------------------|--------------------|--|
| First Name