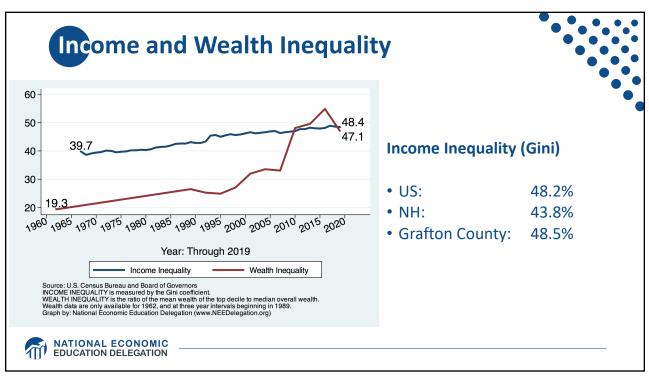

| 81-90         | \$43 billion less                                | \$3,733 less                                                |  |
|                             | 61-80         | \$194 billion less                               | \$8,598 less                                                |  |
|                             | 41-60         | \$224 billion less                               | \$10,100 less                                               |  |
|                             | 21-40         | \$189 billion less                               | \$8,582 less                                                |  |
|                             | BOTTOM 20%    | \$136 billion less                               | \$5,623 less                                                |  |







































































| W                 | EALTH OF         | IS                                            |           |                                                      |                                               |                                                                             |                                                              |                    |  |
|-------------------|------------------|-----------------------------------------------|-----------|------------------------------------------------------|-----------------------------------------------|-----------------------------------------------------------------------------|--------------------------------------------------------------|--------------------|--|