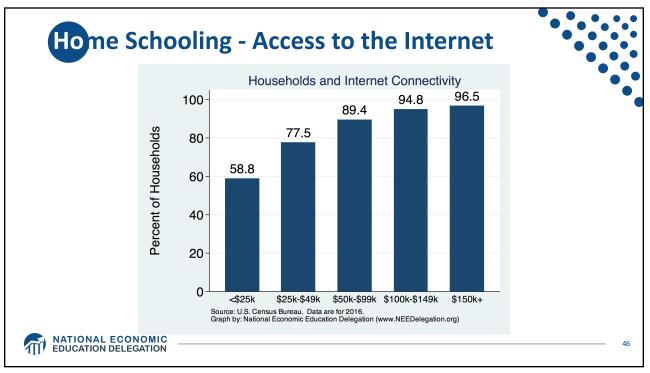

| \$3,733 less                                                |  |
|                             | 61-80         | \$194 billion less                               | \$8,598 less                                                |  |
|                             | 41-60         | \$224 billion less                               | \$10,100 less                                               |  |
|                             | 21-40         | \$189 billion less                               | \$8,582 less                                                |  |
|                             | BOTTOM 20%    | \$136 billion less                               | \$5,623 less                                                |  |







































































| W                 | EALTH OF         | IS                                            |           |                                                      |                                               |                                                                             |                                                              |                    |  |
|-------------------|------------------|-----------------------------------------------|-----------|------------------------------------------------------|-----------------------------------------------|-----------------------------------------------------------------------------|--------------------------------------------------------------|--------------------|--|
| First Name        | Mar. 18,<br>2020 | Dec. 7 Real<br>