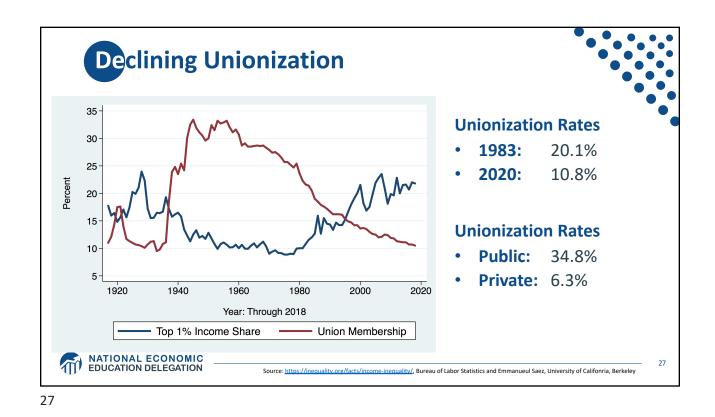

| \$43 billion less                                | \$3,733 less                                                |  |
|                             | 61-80         | \$194 billion less                               | \$8,598 less                                                |  |
|                             | 41-60         | \$224 billion less                               | \$10,100 less                                               |  |
|                             | 21-40         | \$189 billion less                               | \$8,582 less                                                |  |
|                             | BOTTOM 20%    | \$136 billion less                               | \$5,623 less                                                |  |







































































| W                 | EALTH OF         | IS                                            |           |                                                      |                                               |                                                                             |                                                              |                    |  |
|-------------------|------------------|-----------------------------------------------|-----------|------------------------------------------------------|-----------------------------------------------|-----------------------------------------------------------------------------|--------------------------------------------------------------|--------------------|--|
| First Name