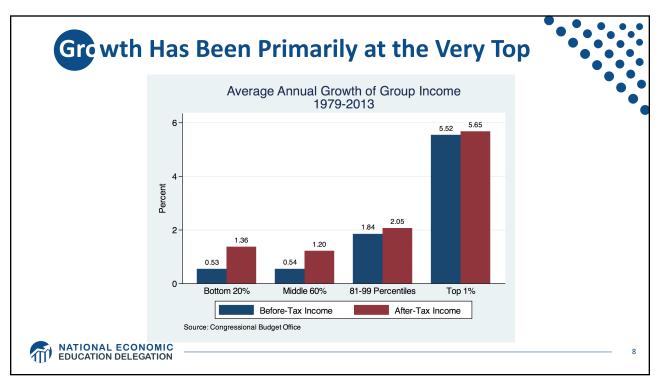

|                             | INCOME GROUP  | TOTAL LOSS/GAIN<br>IN ANNUAL INCOME <sup>*</sup> | AVERAGE LOSS/GAIN<br>PER HOUSEHOLD<br>PER YEAR <sup>*</sup> |  |
|-----------------------------|---------------|--------------------------------------------------|-------------------------------------------------------------|--|
|                             | <b>TOP</b> 1% | \$673 billion more 🔫                             | \$597,241 more                                              |  |
| Bottom 90%<br>of Households | 96-99         | \$140 billion more                               | \$29,895 more                                               |  |
|                             | 91-95         | \$29 billion more                                | \$4,912 more                                                |  |
|                             | 81-90         | \$43 billion less                                | \$3,733 less                                                |  |
|                             | 61-80         | \$194 billion less                               | \$8,598 less                                                |  |
|                             | 41-60         | \$224 billion less                               | \$10,100 less                                               |  |
|                             | 21-40         | \$189 billion less                               | \$8,582 less                                                |  |
|                             | BOTTOM 20%    | \$136 billion less                               | \$5,623 less                                                |  |