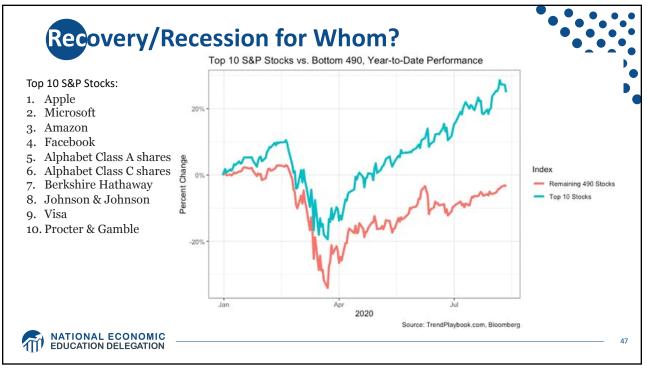

| \$3,733 less                                                |  |
|                             | 61-80         | \$194 billion less                               | \$8,598 less                                                |  |
|                             | 41-60         | \$224 billion less                               | \$10,100 less                                               |  |
|                             | 21-40         | \$189 billion less                               | \$8,582 less                                                |  |
|                             | BOTTOM 20%    | \$136 billion less                               | \$5,623 less                                                |  |







































































| W                 | EALTH OF         | IS                                            |           |                                                      |                                               |                                                                             |                                                              |                    |  |
|-------------------|------------------|-----------------------------------------------|-----------|------------------------------------------------------|-----------------------------------------------|-----------------------------------------------------------------------------|--------------------------------------------------------------|--------------------|--|
| First Name        | Mar. 18,<br>2020 | Dec. 7 Real<br>Ti