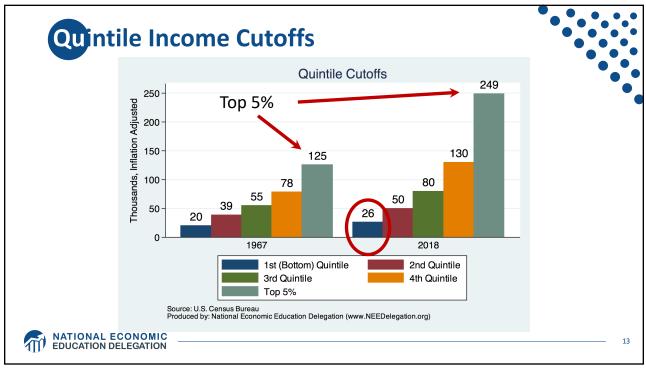

|                             | INCOME GROUP  | TOTAL LOSS/GAIN<br>IN ANNUAL INCOME <sup>*</sup> | AVERAGE LOSS/GAIN<br>PER HOUSEHOLD<br>PER YEAR <sup>*</sup> |  |
|-----------------------------|---------------|--------------------------------------------------|-------------------------------------------------------------|--|
|                             | <b>TOP</b> 1% | \$673 billion more 🔫                             | \$597,241 more                                              |  |
| Bottom 90%<br>of Households | 96-99         | \$140 billion more                               | \$29,895 more                                               |  |
|                             | 91-95         | \$29 billion more                                | \$4,912 more