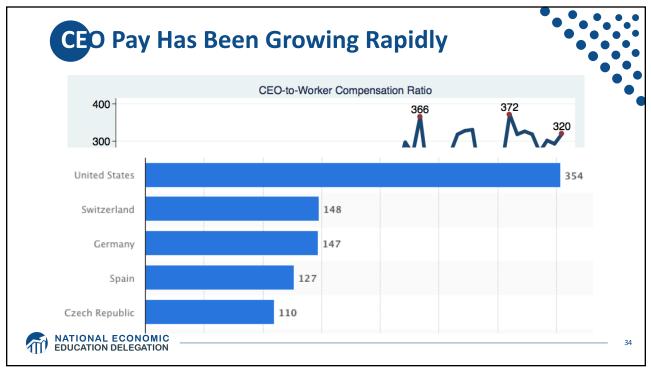

n less                                | \$3,733 less                                                |  |
|                             | 61-80         | \$194 billion less                               | \$8,598 less                                                |  |
|                             | 41-60         | \$224 billion less                               | \$10,100 less                                               |  |
|                             | 21-40         | \$189 billion less                               | \$8,582 less                                                |  |
|                             | BOTTOM 20%    | \$136 billion less                               | \$5,623 less                                                |  |







































































| W                 | EALTH OF         | IS                                            |           |                                                      |                                               |                                                                             |                                                              |                    |  |
|-------------------|------------------|-----------------------------------------------|-----------|------------------------------------------------------|-----------------------------------------------|-----------------------------------------------------------------------------|--------------------------------------------------------------|--------------------|--|
| First Name        | Mar. 18,