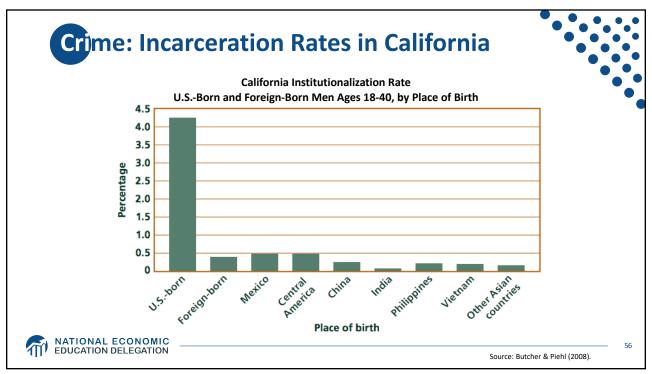

|
| Honduras                                                                                                                       | 30                | Venezuela     | 20        | Guatemala     | 20                           |  |
| India                                                                                                                          | 25                | Philippines   | 15        | Dom Rep.      | 10                           |  |
| All other                                                                                                                      | 245               | All other     | 185       | All other     | 5                            |  |







































MATIONAL ECONOMIC EDUCATION DELEGATION