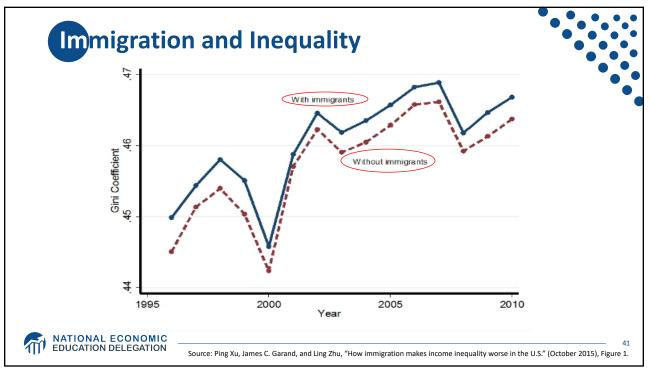

| China         | 25        | Honduras      | 25                           |  |
| Honduras                                                                                                                       | 30                | Venezuela     | 20        | Guatemala     | 20                           |  |
| India                                                                                                                          | 25                | Philippines   | 15        | Dom Rep.      | 10                           |  |
| All other                                                                                                                      | 245               | All other     | 185       | All other     | 5                            |  |







































MATIONAL ECONOMIC EDUCATION DELEGATION