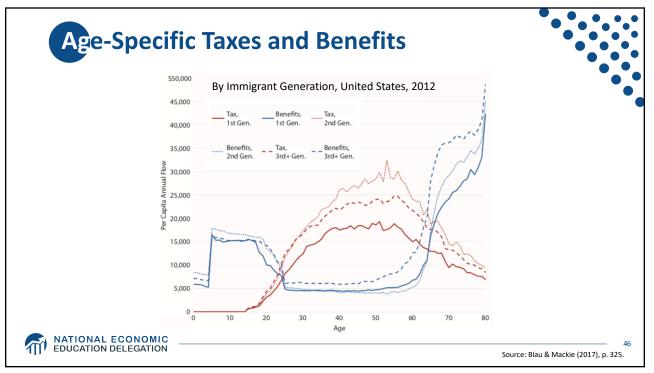

|  |
| Honduras                                                                                                                       | 30                | Venezuela     | 20        | Guatemala     | 20                           |  |
| India                                                                                                                          | 25                | Philippines   | 15        | Dom Rep.      | 10                           |  |
| All other                                                                                                                      | 245               | All other     | 185       | All other     | 5                            |  |







































MATIONAL ECONOMIC EDUCATION DELEGATION