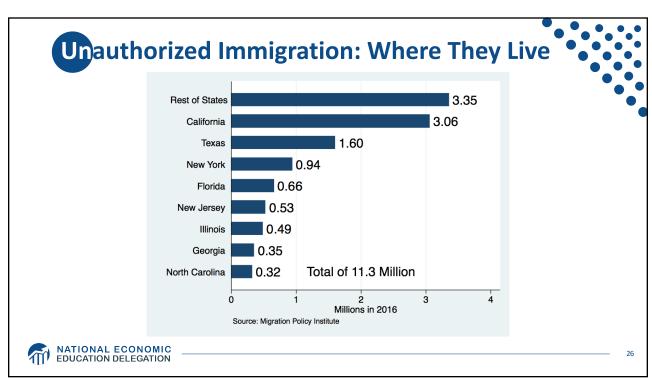

------------------------|--------|--------|--------|--|
| in thousands           |        |        |        |  |
|                        | 2017   | 2007   | Change |  |
| Latin America          |        |        |        |  |
| Mexico                 | 4,950  | 6,950  | -2,000 |  |
| <b>Central America</b> | 1,900  | 1,500  | +400   |  |
| South America          | 775    | 900    | -130   |  |
| Caribbean              | 475    | 475    | -      |  |
| Other regions          |        |        |        |  |
| Asia                   | 1,450  | 1,300  | +130   |  |
| Europe, Canada         | 500    | 650    | -150   |  |
| Middle East            | 130    | 140    | -      |  |
| Africa                 | 250    | 250    | -      |  |
| U.S. total             | 10,500 | 12,200 | -1,750 |  |





| Table 3. Arrivals of Undocumented Migrants in 2016, by Mode of Arrival and Country of Origin:   Top Five Countries (thousands) |                   |               |           |               |                              |  |
|--------------------------------------------------------------------------------------------------------------------------------|-------------------|---------------|-----------|---------------|------------------------------|--|
| Country                                                                                                                        | Total<br>arrivals | Country       | Overstays | Country       | EWIs<br>Entry w/o Inspection |  |
| All countries