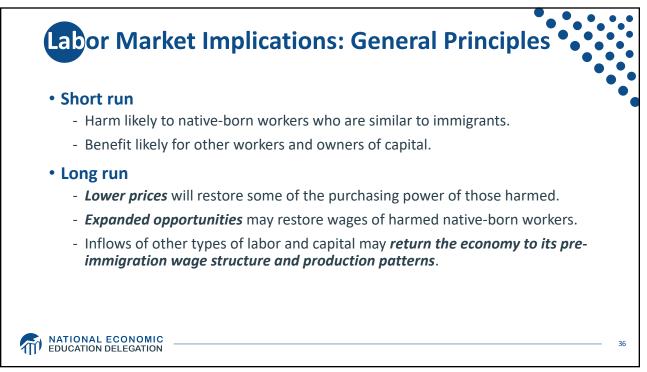

| China         | 25        | Honduras      | 25                           |  |
| Honduras                                                                                                                       | 30                | Venezuela     | 20        | Guatemala     | 20                           |  |
| India                                                                                                                          | 25                | Philippines   | 15        | Dom Rep.      | 10                           |  |
| All other                                                                                                                      | 245               | All other     | 185       | All other     | 5                            |  |







































MATIONAL ECONOMIC EDUCATION DELEGATION