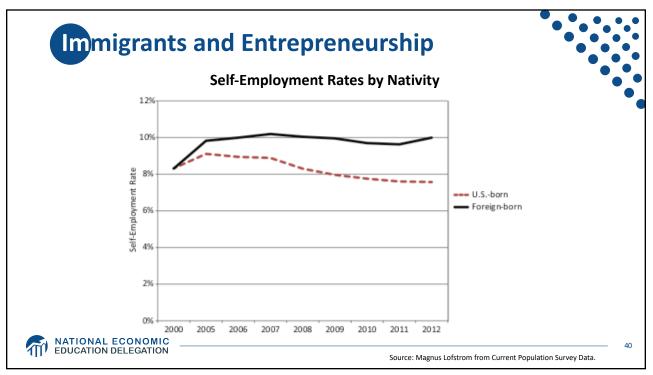

| China         | 25        | Honduras      | 25                           |  |
| Honduras                                                                                                                       | 30                | Venezuela     | 20        | Guatemala     | 20                           |  |
| India                                                                                                                          | 25                | Philippines   | 15        | Dom Rep.      | 10                           |  |
| All other                                                                                                                      | 245               | All other     | 185       | All other     | 5                            |  |







































MATIONAL ECONOMIC EDUCATION DELEGATION