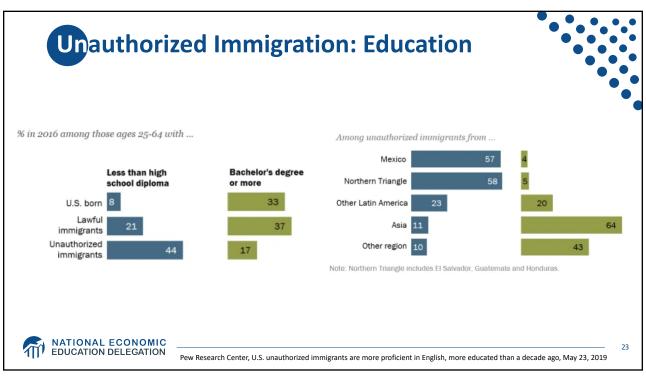

|-----------|
| Source Countries      | Pre-1790 | Source Countries      | 1790-1820 |
| African<br>countries* | 300,000  | African<br>countries* | 85,000    |
| England               | 300,000  | Scotland-Ireland      | 50,000    |
| Scotland-Ireland      | 100,000  | England               | 45,000    |
| Germany               | 100,000  | France                | 40,000    |
| Scotland              | 75,000   | Germany               | 25,000    |



















| Region of Birth | Number    |
|-----------------|-----------|
| Total           | 1,127,167 |
| Africa          | 118,824   |
| Asia            | 424,743   |
| Europe          | 84,335    |
| North America   | 413,650   |
| Oceania         | 5,071     |
| South America   | 79,076    |
| Unknown         | 1,468     |











| In thousands           |        |        |        |  |
|------------------------|--------|--------|--------|--|
| in thousands           |        |        |        |  |
|                        | 2017   | 2007   | Change |  |
| Latin America          |        |        |        |  |
| Mexico                 | 4,950  | 6,950  | -2,000 |  |
| <b>Central America</b> | 1,900  | 1,500  | +400   |  |
| South America          | 775    | 900    | -130   |  |
| Caribbean              | 475    | 475    | -      |  |
| Other regions          |        |        |        |  |
| Asia                   | 1,450  | 1,300  | +130   |  |
| Europe, Canada         | 500    | 650    | -150   |  |
| Middle East            | 130    | 140    | -      |  |
| Africa                 | 250    | 250    | -      |  |