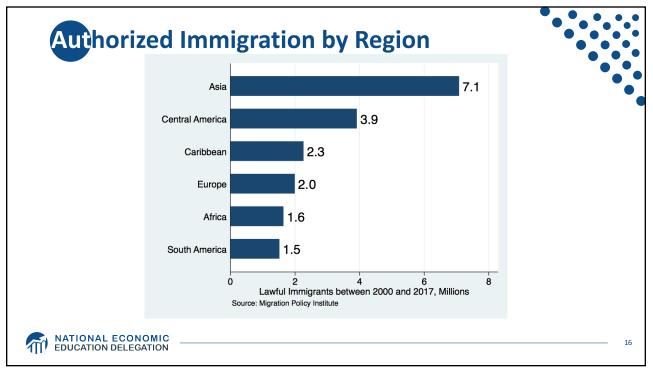

|                       | Due 1700 | Company Company       | 4700 4020 |
|-----------------------|----------|-----------------------|-----------|
| Source Countries      | Pre-1790 | Source Countries      | 1790-1820 |
| African<br>countries* | 300,000  | African<br>countries* | 85,000    |
| England               | 300,000  | Scotland-Ireland      | 50,000    |
| Scotland-Ireland      | 100,000  | England               | 45,000    |
| Germany               | 100,000  | France                | 40,000    |
| Scotland              | 75,000   | Germany               | 25,000    |



















| Region of Birth | Number    |
|-----------------|-----------|
| Total           | 1,127,167 |
| Africa          | 118,824   |
| Asia            | 424,743   |
| Europe          | 84,335    |
| North America   | 413,650   |
| Oceania         | 5,071     |
| South America   | 79,076    |
| Unknown         | 1,468     |











| In thousands           |        |        |        |  |
|------------------------|--------|--------|--------|--|
| in thousands           |        |        |        |  |
|                        | 2017   | 2007   | Change |  |
| Latin America          |        |        |        |  |
| Mexico                 | 4,950  | 6,950  | -2,000 |  |
| <b>Central America</b> | 1,900  | 1,500  | +400   |  |
| South America          | 775    | 900    | -130   |  |
| Carib