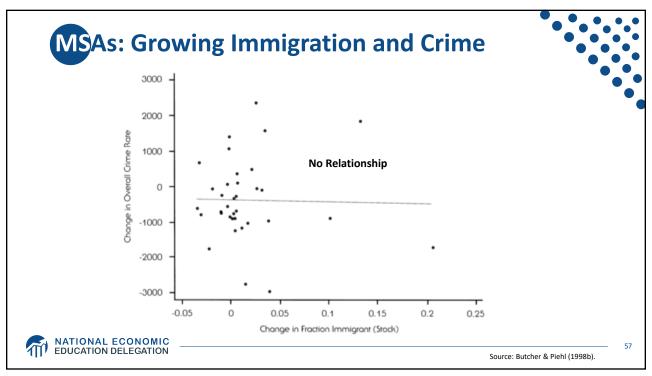

|
| Honduras                                                                                                                       | 30                | Venezuela     | 20        | Guatemala     | 20                           |  |
| India                                                                                                                          | 25                | Philippines   | 15        | Dom Rep.      | 10                           |  |
| All other                                                                                                                      | 245               | All other     | 185       | All other     | 5                            |  |







































MATIONAL ECONOMIC EDUCATION DELEGATION