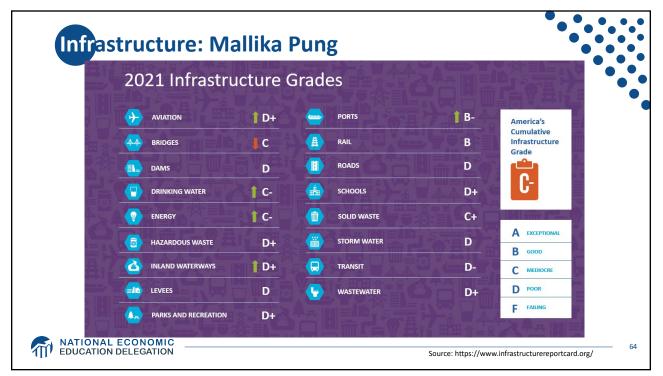

| 30                | Venezuela     | 20        | Guatemala     | 20                           |  |
| India                                                                                                                          | 25                | Philippines   | 15        | Dom Rep.      | 10                           |  |
| All other                                                                                                                      | 245               | All other     | 185       | All other     | 5                            |  |







































MATIONAL ECONOMIC EDUCATION DELEGATION