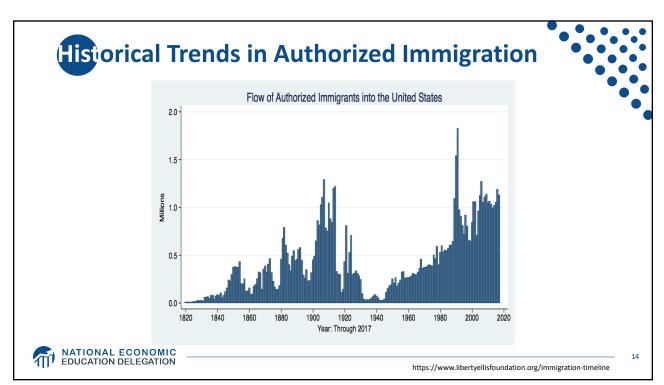

|                       | Due 1700 | Company Company       | 4700 4020 |
|-----------------------|----------|-----------------------|-----------|
| Source Countries      | Pre-1790 | Source Countries      | 1790-1820 |
| African<br>countries* | 300,000  | African<br>countries* | 85,000    |
| England               | 300,000  | Scotland-Ireland      | 50,000    |
| Scotland-Ireland      | 100,000  | England               | 45,000    |
| Germany               | 100,000  | France                | 40,000    |
| Scotland              | 75,000   | Germany               | 25,000    |



















| Region of Birth | Number    |
|-----------------|-----------|
| Total           | 1,127,167 |
| Africa          | 118,824   |
| Asia            | 424,743   |
| Europe          | 84,335    |
| North America   | 413,650   |
| Oceania         | 5,071     |
| South America   | 79,076    |
| Unknown         | 1,468     |











| In thousands           |        |        |        |  |
|------------------------|--------|--------|--------|--|
| in thousands           |        |        |        |  |
|                        | 2017   | 2007   | Change |  |
| Latin America          |        |        |        |  |
| Mexico                 | 4,950  | 6,950  | -2,000 |  |
| <b>Central America</b> | 1,900  | 1,500  | +400   |  |
| South America          | 775    | 900    | -130   |  |
| C