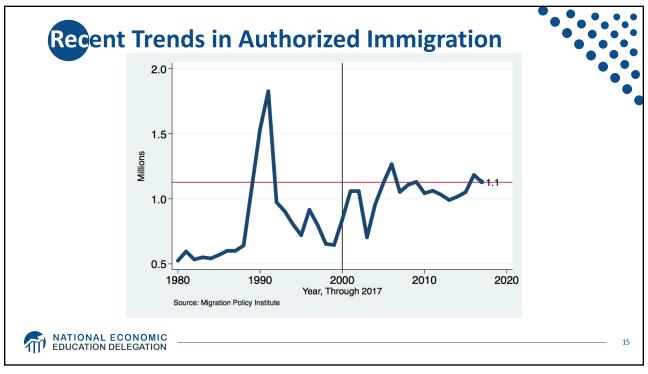

|                       | Due 1700 | Company Company       | 4700 4020 |
|-----------------------|----------|-----------------------|-----------|
| Source Countries      | Pre-1790 | Source Countries      | 1790-1820 |
| African<br>countries* | 300,000  | African<br>countries* | 85,000    |
| England               | 300,000  | Scotland-Ireland      | 50,000    |
| Scotland-Ireland      | 100,000  | England               | 45,000    |
| Germany               | 100,000  | France                | 40,000    |
| Scotland              | 75,000   | Germany               | 25,000    |



















| Region of Birth | Number    |
|-----------------|-----------|
| Total           | 1,127,167 |
| Africa          | 118,824   |
| Asia            | 424,743   |
| Europe          | 84,335    |
| North America   | 413,650   |
| Oceania         | 5,071     |
| South America   | 79,076    |
| Unknown         | 1,468     |











| In thousands           |        |        |        |  |
|------------------------|--------|--------|--------|--|
| in thousands           |        |        |        |  |
|                        | 2017   | 2007   | Change |  |
| Latin America          |        |        |        |  |
| Mexico                 | 4,950  | 6,950  | -2,000 |  |
| <b>Central America</b> | 1,900  | 1,500  | +400   |  |
| South America          | 775    | 900    | -130   |  |
| Car