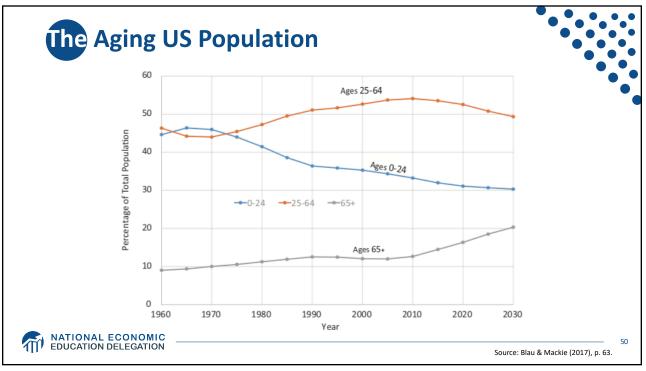

|  |
| Honduras                                                                                                                       | 30                | Venezuela     | 20        | Guatemala     | 20                           |  |
| India                                                                                                                          | 25                | Philippines   | 15        | Dom Rep.      | 10                           |  |
| All other                                                                                                                      | 245               | All other     | 185       | All other     | 5                            |  |







































MATIONAL ECONOMIC EDUCATION DELEGATION