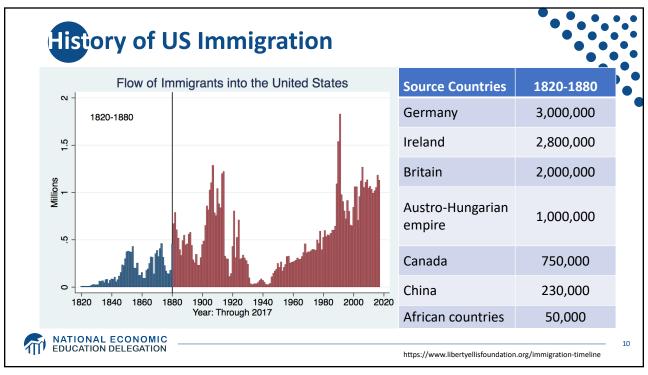

|                       | Due 1700 | Company Company       | 4700 4020 |
|-----------------------|----------|-----------------------|-----------|
| Source Countries      | Pre-1790 | Source Countries      | 1790-1820 |
| African<br>countries* | 300,000  | African<br>countries* | 85,000    |
| England               | 300,000  | Scotland-Ireland      | 50,000    |
| Scotland-Ireland      | 100,000  | England               | 45,000    |
| Germany               | 100,000  | France                | 40,000    |
| Scotland              | 75,000   | Germany               | 25,000    |