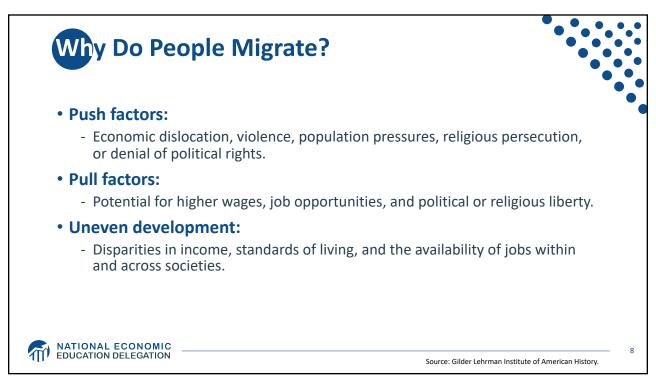

|                       | Due 1700 | Company Company       | 4700 4020 |
|-----------------------|----------|-----------------------|-----------|
| Source Countries      | Pre-1790 | Source Countries      | 1790-1820 |
| African<br>countries* | 300,000  | African<br>countries* | 85,000    |
| England               | 300,000  | Scotland-Ireland      | 50,000    |
| Scotland-Ireland      | 100,000  | England               | 45,000    |
| Germany               | 100,000  | France                | 40,000    |
| Scotland              | 75,000   | Germany               | 25,000    |



















| Region of Birth | Number    |
|-----------------|-----------|
| Total           | 1,127,167 |
| Africa          | 118,824   |
| Asia            | 424,743   |
| Europe          | 84,335    |
| N