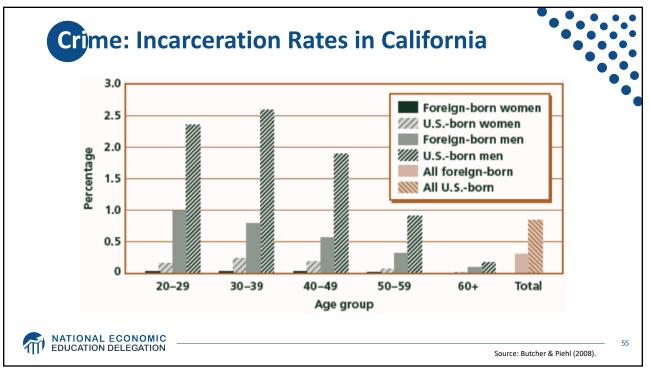

|  |
| Honduras                                                                                                                       | 30                | Venezuela     | 20        | Guatemala     | 20                           |  |
| India                                                                                                                          | 25                | Philippines   | 15        | Dom Rep.      | 10                           |  |
| All other                                                                                                                      | 245               | All other     | 185       | All other     | 5                            |  |







































MATIONAL ECONOMIC EDUCATION DELEGATION