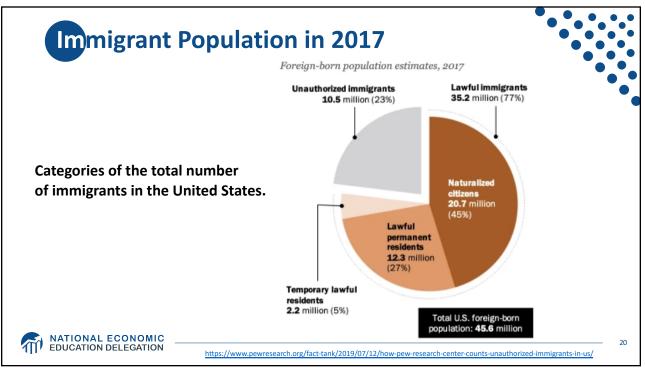

| In thousands           |        |        |        |  |
|------------------------|--------|--------|--------|--|
| in thousands           |        |        |        |  |
|                        | 2017   | 2007   | Change |  |
| Latin America          |        |        |        |  |
| Mexico                 | 4,950  | 6,950  | -2,000 |  |
| <b>Central America</b> | 1,900  | 1,500  | +400   |  |
| South America          | 775    | 900    | -130   |  |
| Caribbean              | 475    | 475    | -      |  |
| Other regions          |        |        |        |  |
| Asia                   | 1,450  | 1,300  | +130   |  |
| Europe, Canada         | 500    | 650    | -150   |  |
| Middle East            | 130    | 140    | -      |  |
| Africa                 | 250    | 250    | -      |  |
| U.S. total             | 10,500 | 12,200 | -1,750 |  |