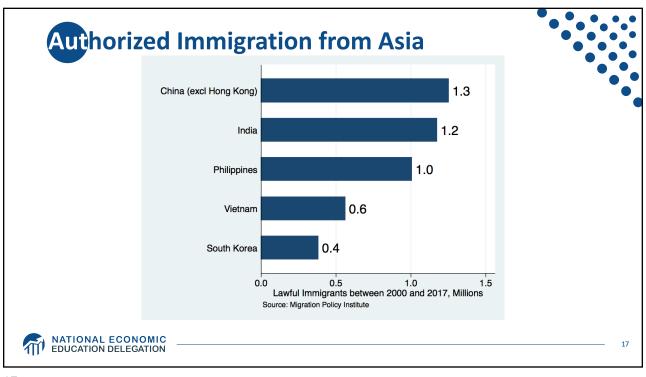

|                       | Due 1700 | Company Company       | 4700 4020 |
|-----------------------|----------|-----------------------|-----------|
| Source Countries      | Pre-1790 | Source Countries      | 1790-1820 |
| African<br>countries* | 300,000  | African<br>countries* | 85,000    |
| England               | 300,000  | Scotland-Ireland      | 50,000    |
| Scotland-Ireland      | 100,000  | England               | 45,000    |
| Germany               | 100,000  | France                | 40,000    |
| Scotland              | 75,000   | Germany               | 25,000    |



















| Region of Birth | Number    |
|-----------------|-----------|
| Total           | 1,127,167 |
| Africa          | 118,824   |
| Asia            | 424,743   |
| Europe          | 84,335    |
| North America   | 413,650   |
| Oceania         | 5,071     |
| South America   | 79,076    |
| Unknown         | 1,468     |











| In thousands           |        |        |        |  |
|------------------------|--------|--------|--------|--|
| in thousands           |        |        |        |  |
|                        | 2017   | 2007   | Change |  |
| Latin America          |        |        |        |  |
| Mexico                 | 4,950  | 6,950  | -2,000 |  |
| <b>Central America</b> | 1,900  | 1,500  | +400   |  |
| South America          | 775    | 900    | -130   |  |
| Caribbe