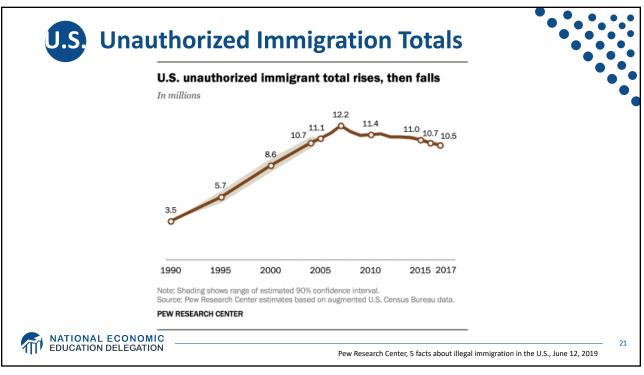

| In thousands           |        |        |        |  |
|------------------------|--------|--------|--------|--|
| in thousands           |        |        |        |  |
|                        | 2017   | 2007   | Change |  |
| Latin America          |        |        |        |  |
| Mexico                 | 4,950  | 6,950  | -2,000 |  |
| <b>Central America</b> | 1,900  | 1,500  | +400   |  |
| South America          | 775    | 900    | -130   |  |
| Caribbean              | 475    | 475    | -      |  |
| Other regions          |        |        |        |  |
| Asia                   | 1,450  | 1,300  | +130   |  |
| Europe, Canada         | 500    | 650    | -150   |  |
| Middle East            | 130    | 140    | -      |  |
| Africa                 | 250    | 250    | -      |  |
| U.S. total             | 10,500 | 12,200 | -1,750 |  |