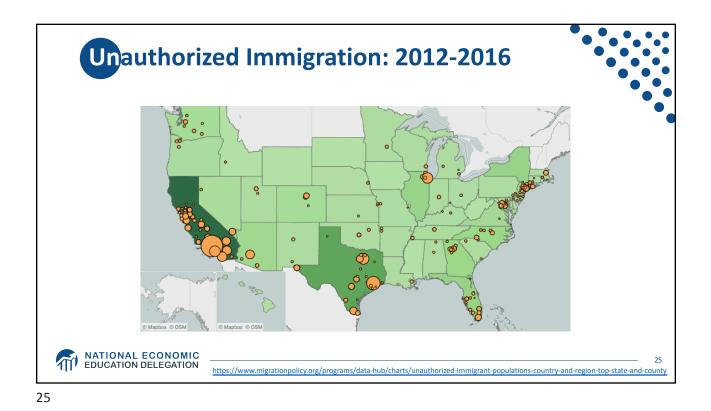

|------------------------|--------|--------|--------|--|
| in thousands           |        |        |        |  |
|                        | 2017   | 2007   | Change |  |
| Latin America          |        |        |        |  |
| Mexico                 | 4,950  | 6,950  | -2,000 |  |
| <b>Central America</b> | 1,900  | 1,500  | +400   |  |
| South America          | 775    | 900    | -130   |  |
| Caribbean              | 475    | 475    | -      |  |
| Other regions          |        |        |        |  |
| Asia                   | 1,450  | 1,300  | +130   |  |
| Europe, Canada         | 500    | 650    | -150   |  |
| Middle East            | 130    | 140    | -      |  |
| Africa                 | 250    | 250    | -      |  |
| U.S. total             | 10,500 | 12,200 | -1,750 |  |





| Table 3. Arrivals of Undocumented Migrants in 2016, by Mode of Arrival and Country of Origin:   Top Five Countries (thousands) |                   |               |           |               |                              |  |
|--------------------------------------------------------------------------------------------------------------------------------|-------------------|---------------|-----------|---------------|------------------------------|--|
| Country                                                                                                                        | Total<br>arrivals | Country       | Overstays | Country       | EWIs<br>Entry w/o Inspection |  |
| All countries