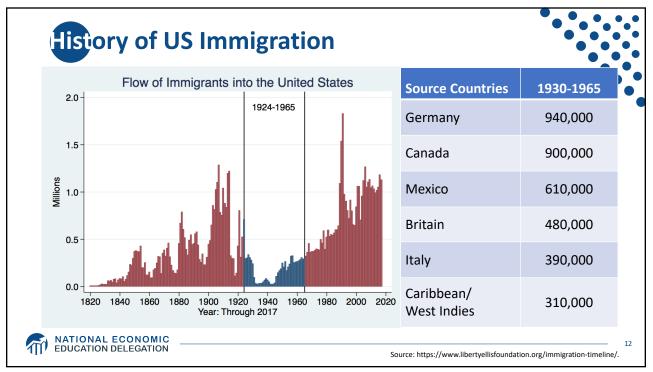

|                       | Due 1700 | Company Company       | 4700 4020 |
|-----------------------|----------|-----------------------|-----------|
| Source Countries      | Pre-1790 | Source Countries      | 1790-1820 |
| African<br>countries* | 300,000  | African<br>countries* | 85,000    |
| England               | 300,000  | Scotland-Ireland      | 50,000    |
| Scotland-Ireland      | 100,000  | England               | 45,000    |
| Germany               | 100,000  | France                | 40,000    |
| Scotland              | 75,000   | Germany               | 25,000    |



















| Region of Birth | Number    |
|-----------------|-----------|
| Total           | 1,127,167 |
| Africa          | 118,824   |
| Asia            | 424,743   |
| Europe          | 84,335    |
| North America   | 413,650   |
| Oceania         | 5,071     |
| South America   | 79,076    |
| Unknown         | 1,468     |











| In thousands           |        |        |        |  |
|------------------------|--------|--------|--------|--|
| in thousands           |        |        |        |  |
|                        | 2017   | 2007   | Change |  |
| Latin America          |        |        |        |  |
| Mexico                 | 4,950  | 6,950  | -2,000 |  |
| <b>Central America</b> | 1,900  | 1,500  | +400   |  |
| South America          | 775    | 900    | -130   |  |