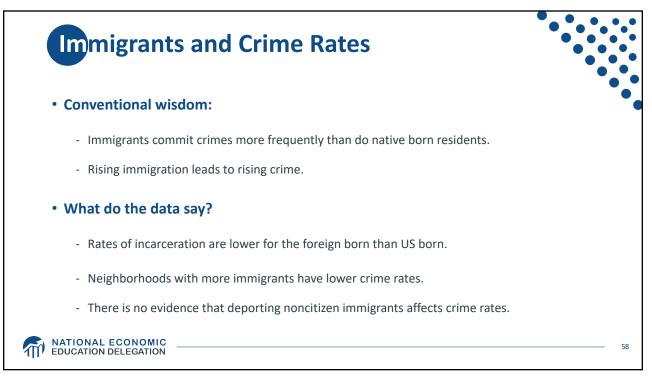

| Honduras                                                                                                                       | 30                | Venezuela     | 20        | Guatemala     | 20                           |  |
| India                                                                                                                          | 25                | Philippines   | 15        | Dom Rep.      | 10                           |  |
| All other                                                                                                                      | 245               | All other     | 185       | All other     | 5                            |  |







































MATIONAL ECONOMIC EDUCATION DELEGATION