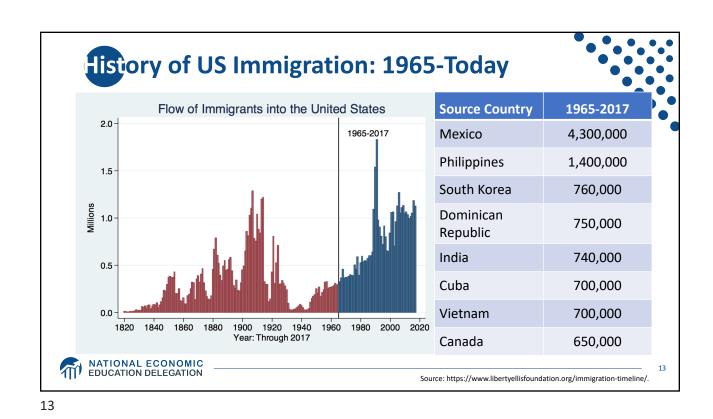

|                       | Due 1700 | Company Company       | 4700 4020 |
|-----------------------|----------|-----------------------|-----------|
| Source Countries      | Pre-1790 | Source Countries      | 1790-1820 |
| African<br>countries* | 300,000  | African<br>countries* | 85,000    |
| England               | 300,000  | Scotland-Ireland      | 50,000    |
| Scotland-Ireland      | 100,000  | England               | 45,000    |
| Germany               | 100,000  | France                | 40,000    |
| Scotland              | 75,000   | Germany               | 25,000    |



















| Region of Birth | Number    |
|-----------------|-----------|
| Total           | 1,127,167 |
| Africa          | 118,824   |
| Asia            | 424,743   |
| Europe          | 84,335    |
| North America   | 413,650   |
| Oceania         | 5,071     |
| South America   | 79,076    |
| Unknown         | 1,468     |











| In thousands           |        |        |        |  |
|------------------------|--------|--------|--------|--|
| in thousands           |        |        |        |  |
|                        | 2017   | 2007   | Change |  |
| Latin America          |        |        |        |  |
| Mexico                 | 4,950  | 6,950  | -2,000 |  |
| <b>Central America</b> | 1,900  | 1,500  | +400   |  |
| South America          | 775    | 900    | -130   |  |
|