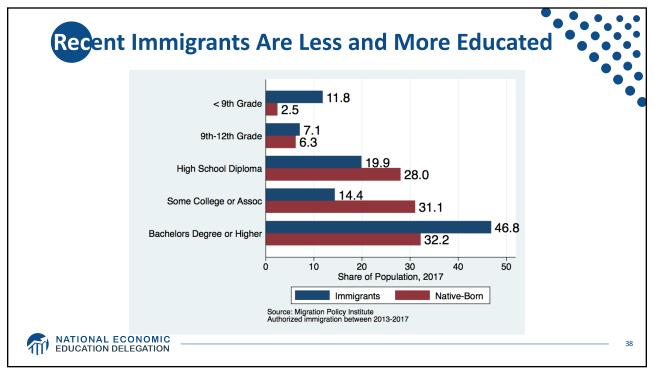

| China         | 25        | Honduras      | 25                           |  |
| Honduras                                                                                                                       | 30                | Venezuela     | 20        | Guatemala     | 20                           |  |
| India                                                                                                                          | 25                | Philippines   | 15        | Dom Rep.      | 10                           |  |
| All other                                                                                                                      | 245               | All other     | 185       | All other     | 5                            |  |







































MATIONAL ECONOMIC EDUCATION DELEGATION