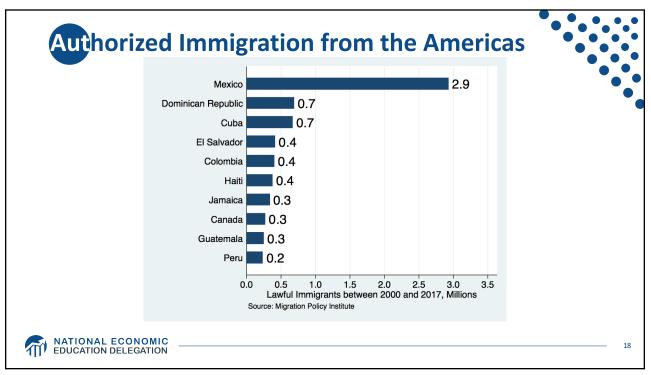

|                       | Due 1700 | Company Company       | 4700 4020 |
|-----------------------|----------|-----------------------|-----------|
| Source Countries      | Pre-1790 | Source Countries      | 1790-1820 |
| African<br>countries* | 300,000  | African<br>countries* | 85,000    |
| England               | 300,000  | Scotland-Ireland      | 50,000    |
| Scotland-Ireland      | 100,000  | England               | 45,000    |
| Germany               | 100,000  | France                | 40,000    |
| Scotland              | 75,000   | Germany               | 25,000    |



















| Region of Birth | Number    |
|-----------------|-----------|
| Total           | 1,127,167 |
| Africa          | 118,824   |
| Asia            | 424,743   |
| Europe          | 84,335    |
| North America   | 413,650   |
| Oceania         | 5,071     |
| South America   | 79,076    |
| Unknown         | 1,468     |











| In thousands           |        |        |        |  |
|------------------------|--------|--------|--------|--|
| in thousands           |        |        |        |  |
|                        | 2017   | 2007   | Change |  |
| Latin America          |        |        |        |  |
| Mexico                 | 4,950  | 6,950  | -2,000 |  |
| <b>Central America</b> | 1,900  | 1,500  | +400   |  |
| South America          | 775    | 900    | -130   |  |
| Caribbean