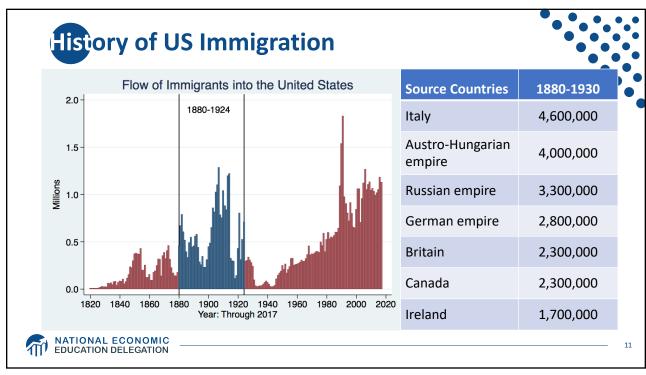

|                       | Due 1700 | Company Company       | 4700 4020 |
|-----------------------|----------|-----------------------|-----------|
| Source Countries      | Pre-1790 | Source Countries      | 1790-1820 |
| African<br>countries* | 300,000  | African<br>countries* | 85,000    |
| England               | 300,000  | Scotland-Ireland      | 50,000    |
| Scotland-Ireland      | 100,000  | England               | 45,000    |
| Germany               | 100,000  | France                | 40,000    |
| Scotland              | 75,000   | Germany               | 25,000    |



















| Region of Birth | Number    |
|-----------------|-----------|
| Total           | 1,127,167 |
| Africa          | 118,824   |
| Asia            | 424,743   |
| Europe          | 84,335    |
| North America   | 413,650   |
| Oceania         | 5,071     |
| South America   | 79,076    |
| Unknown         | 1,468     |











| In thousands           |        |        |        |  |
|------------------------|--------|--------|--------|--|
| in thousands           |        |        |        |  |
|                        | 2017   | 2007   | Change |  |
| Latin America          |        |        |        |  |
| Mexico                 | 4,950  | 6,950  | -2,000 |  |
| <b>Central America</b> | 1,900  | 1,500  | +400   |  |
| South America          | 775    | 900    | -130   |