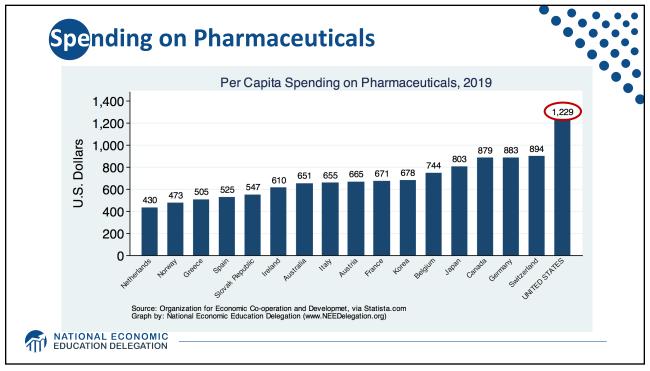

n<br>Perfect<br>Competition Oligopoly Duopoly | Less<br>Competition<br>Monopoly<br>Monopsony |
|                           | Less<br>Concentration                                           | More<br>Concentration                        |
| MATIONAL E<br>EDUCATION D | CONOMIC                                                         |                                              |







































| Race/Ethnicity | Life Expectancy (Years) |
|----------------|-------------------------|
| All Races      | 78.6                    |
| White          | 78.8                    |
| Black          | 75.3                    |
| Hispanic       | 81.8                    |





















































## Extension the event of the even of t