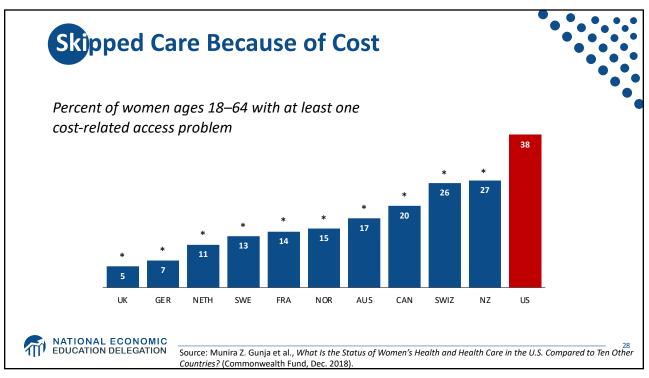

| What                      | types of markets are there                                      | ?                                            |
|---------------------------|-----------------------------------------------------------------|----------------------------------------------|
|                           | More<br>Competition<br>Perfect<br>Competition Oligopoly Duopoly | Less<br>Competition<br>Monopoly<br>Monopsony |
|                           | Less<br>Concentration                                           | More<br>Concentration                        |
| MATIONAL E<br>EDUCATION D | CONOMIC                                                         |                                              |







































| Race/Ethnicity | Life Expectancy (Years) |
|----------------|-------------------------|
| All Races      | 78.6                    |
| White          | 78.8                    |
| Black          | 75.3                    |
| Hispanic       | 81.8                    |





















































## Extension the event of the even of t