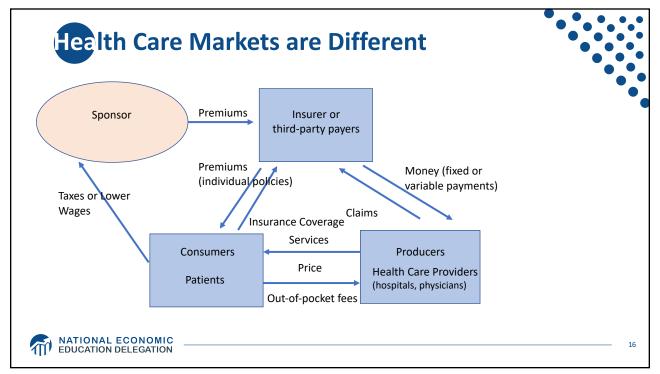

| What                      | types of markets are there                                      | ?                                            |
|---------------------------|-----------------------------------------------------------------|----------------------------------------------|
|                           | More<br>Competition<br>Perfect<br>Competition Oligopoly Duopoly | Less<br>Competition<br>Monopoly<br>Monopsony |
|                           | Less<br>Concentration                                           | More<br>Concentration                        |
| MATIONAL E<br>EDUCATION D | CONOMIC                                                         |                                              |







































| Race/Ethnicity | Life Expectancy (Years) |
|----------------|-------------------------|
| All Races      | 78.6                    |
| White          | 78.8                    |
| Black          | 75.3                    |
| Hispanic       | 81.8                    |





















































## Extension the event of the even of t