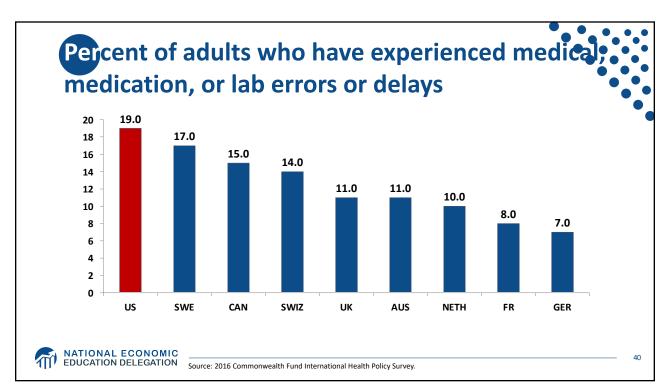

----|----------------------------------------------|
|                           | More<br>Competition<br>Perfect<br>Competition Oligopoly Duopoly | Less<br>Competition<br>Monopoly<br>Monopsony |
|                           | Less<br>Concentration                                           | More<br>Concentration                        |
| MATIONAL E<br>EDUCATION D | CONOMIC                                                         |                                              |







































| Race/Ethnicity | Life Expectancy (Years) |
|----------------|-------------------------|
| All Races      | 78.6                    |
| White          | 78.8                    |
| Black          | 75.3                    |
| Hispanic       | 81.8                    |





















































## Extension the event of the even of t