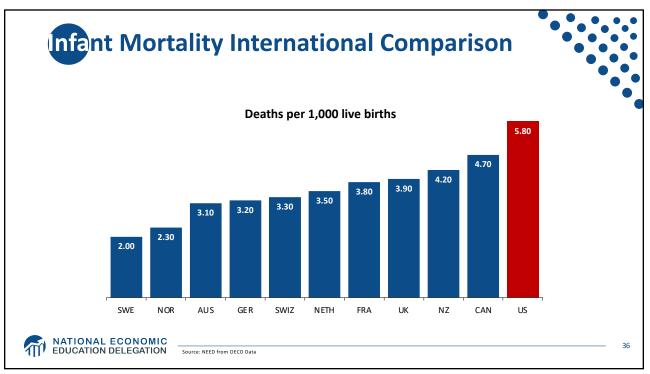

------------|----------------------------------------------|
|                           | More<br>Competition<br>Perfect<br>Competition Oligopoly Duopoly | Less<br>Competition<br>Monopoly<br>Monopsony |
|                           | Less<br>Concentration                                           | More<br>Concentration                        |
| MATIONAL E<br>EDUCATION D | CONOMIC                                                         |                                              |







































| Race/Ethnicity | Life Expectancy (Years) |
|----------------|-------------------------|
| All Races      | 78.6                    |
| White          | 78.8                    |
| Black          | 75.3                    |
| Hispanic       | 81.8                    |





















































## Extension the event of the even of t