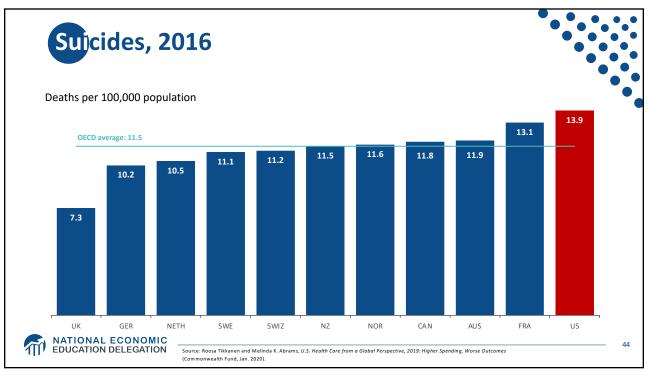

-------------------------------------------|
|                           | More<br>Competition<br>Perfect<br>Competition Oligopoly Duopoly | Less<br>Competition<br>Monopoly<br>Monopsony |
|                           | Less<br>Concentration                                           | More<br>Concentration                        |
| MATIONAL E<br>EDUCATION D | CONOMIC                                                         |                                              |







































| Race/Ethnicity | Life Expectancy (Years) |
|----------------|-------------------------|
| All Races      | 78.6                    |
| White          | 78.8                    |
| Black          | 75.3                    |
| Hispanic       | 81.8                    |





















































## Extension the event of the even of t