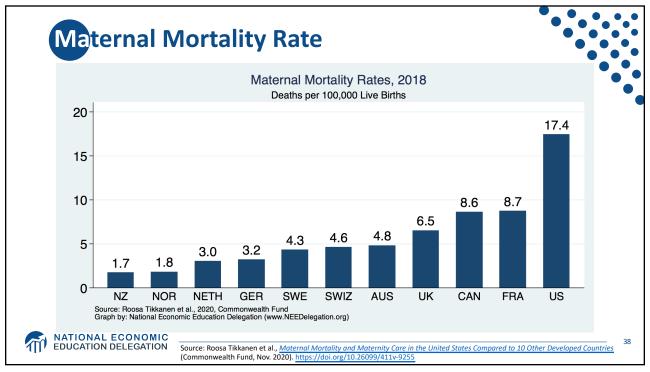

--------|----------------------------------------------|
|                           | More<br>Competition<br>Perfect<br>Competition Oligopoly Duopoly | Less<br>Competition<br>Monopoly<br>Monopsony |
|                           | Less<br>Concentration                                           | More<br>Concentration                        |
| MATIONAL E<br>EDUCATION D | CONOMIC                                                         |                                              |







































| Race/Ethnicity | Life Expectancy (Years) |
|----------------|-------------------------|
| All Races      | 78.6                    |
| White          | 78.8                    |
| Black          | 75.3                    |
| Hispanic       | 81.8                    |





















































## Extension the event of the even of t