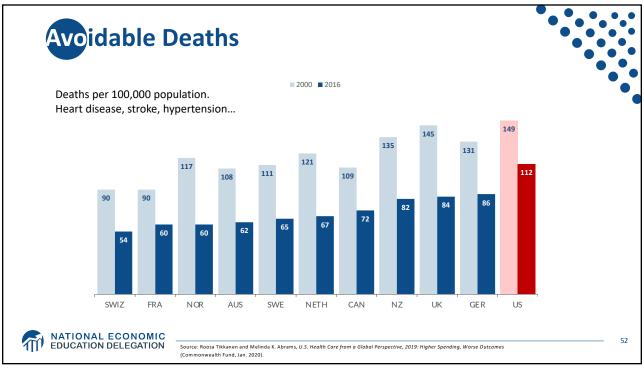

---------------------------|
|                           | More<br>Competition<br>Perfect<br>Competition Oligopoly Duopoly | Less<br>Competition<br>Monopoly<br>Monopsony |
|                           | Less<br>Concentration                                           | More<br>Concentration                        |
| MATIONAL E<br>EDUCATION D | CONOMIC                                                         |                                              |







































| Race/Ethnicity | Life Expectancy (Years) |
|----------------|-------------------------|
| All Races      | 78.6                    |
| White          | 78.8                    |
| Black          | 75.3                    |
| Hispanic       | 81.8                    |





















































## Extension the event of the even of t