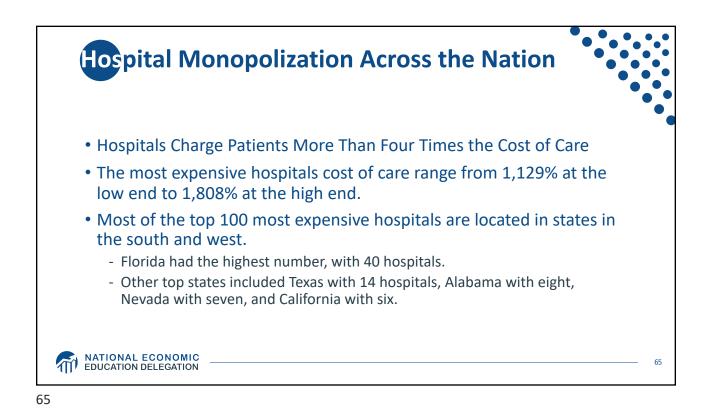

r>Competition<br>Perfect<br>Competition Oligopoly Duopoly | Less<br>Competition<br>Monopoly<br>Monopsony |
|                           | Less<br>Concentration                                           | More<br>Concentration                        |
| MATIONAL E<br>EDUCATION D | CONOMIC                                                         |                                              |







































| Race/Ethnicity | Life Expectancy (Years) |
|----------------|-------------------------|
| All Races      | 78.6                    |
| White          | 78.8                    |
| Black          | 75.3                    |
| Hispanic       | 81.8                    |





















































## Extension the event of the even of t