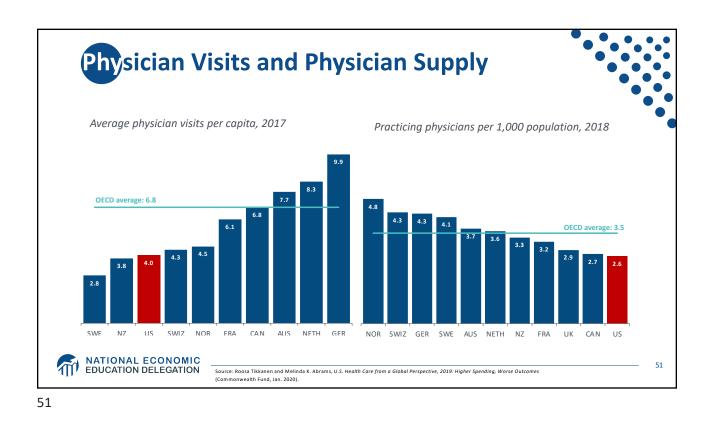

-----------------------------|
|                           | More<br>Competition<br>Perfect<br>Competition Oligopoly Duopoly | Less<br>Competition<br>Monopoly<br>Monopsony |
|                           | Less<br>Concentration                                           | More<br>Concentration                        |
| MATIONAL E<br>EDUCATION D | CONOMIC                                                         |                                              |







































| Race/Ethnicity | Life Expectancy (Years) |
|----------------|-------------------------|
| All Races      | 78.6                    |
| White          | 78.8                    |
| Black          | 75.3                    |
| Hispanic       | 81.8                    |





















































## Extension the event of the even of t