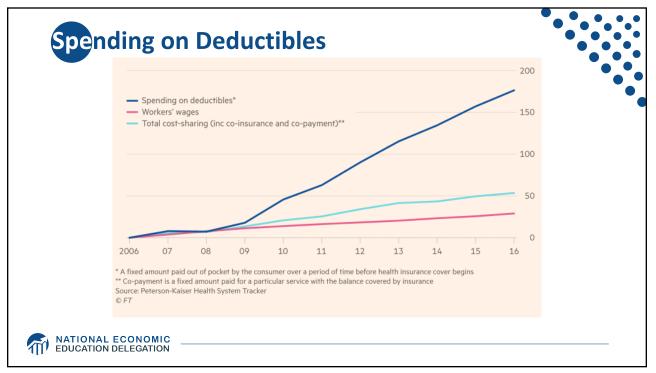

n Oligopoly Duopoly | Less<br>Competition<br>Monopoly<br>Monopsony |
|                           | Less<br>Concentration                                           | More<br>Concentration                        |
| MATIONAL E<br>EDUCATION D | CONOMIC                                                         |                                              |







































| Race/Ethnicity | Life Expectancy (Years) |
|----------------|-------------------------|
| All Races      | 78.6                    |
| White          | 78.8                    |
| Black          | 75.3                    |
| Hispanic       | 81.8                    |





















































## Extension the event of the even of t