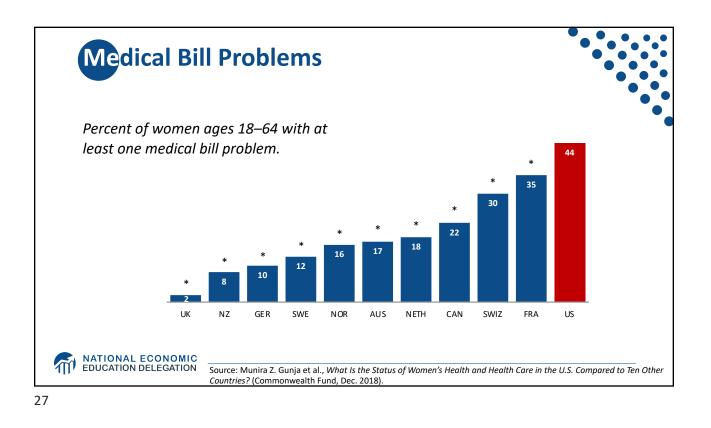

| What                      | types of markets are there                                      | ?                                            |
|---------------------------|-----------------------------------------------------------------|----------------------------------------------|
|                           | More<br>Competition<br>Perfect<br>Competition Oligopoly Duopoly | Less<br>Competition<br>Monopoly<br>Monopsony |
|                           | Less<br>Concentration                                           | More<br>Concentration                        |
| MATIONAL E<br>EDUCATION D | CONOMIC                                                         |                                              |







































| Race/Ethnicity | Life Expectancy (Years) |
|----------------|-------------------------|
| All Races      | 78.6                    |
| White          | 78.8                    |
| Black          | 75.3                    |
| Hispanic       | 81.8                    |





















































## Extension the event of the even of t