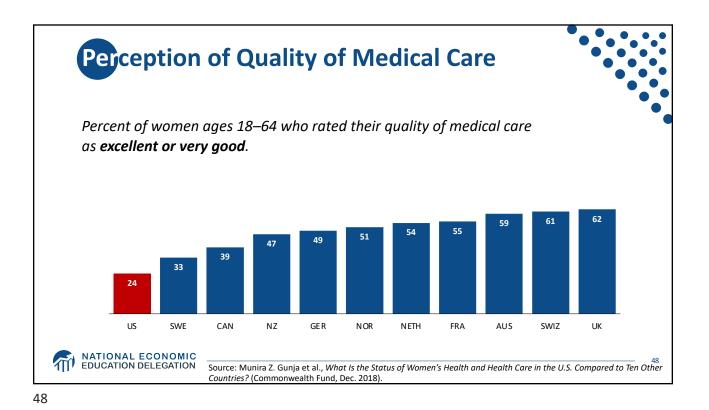

-----------------------------------|
|                           | More<br>Competition<br>Perfect<br>Competition Oligopoly Duopoly | Less<br>Competition<br>Monopoly<br>Monopsony |
|                           | Less<br>Concentration                                           | More<br>Concentration                        |
| MATIONAL E<br>EDUCATION D | CONOMIC                                                         |                                              |







































| Race/Ethnicity | Life Expectancy (Years) |
|----------------|-------------------------|
| All Races      | 78.6                    |
| White          | 78.8                    |
| Black          | 75.3                    |
| Hispanic       | 81.8                    |





















































## Extension the event of the even of t