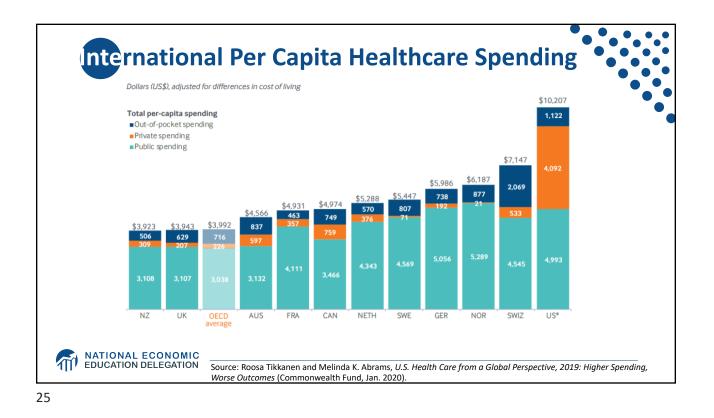

| What                      | types of markets are there                                      | ?                                            |
|---------------------------|-----------------------------------------------------------------|----------------------------------------------|
|                           | More<br>Competition<br>Perfect<br>Competition Oligopoly Duopoly | Less<br>Competition<br>Monopoly<br>Monopsony |
|                           | Less<br>Concentration                                           | More<br>Concentration                        |
| MATIONAL E<br>EDUCATION D | CONOMIC                                                         |                                              |







































| Race/Ethnicity | Life Expectancy (Years) |
|----------------|-------------------------|
| All Races      | 78.6                    |
| White          | 78.8                    |
| Black          | 75.3                    |
| Hispanic       | 81.8                    |





















































## Extension the event of the even of t