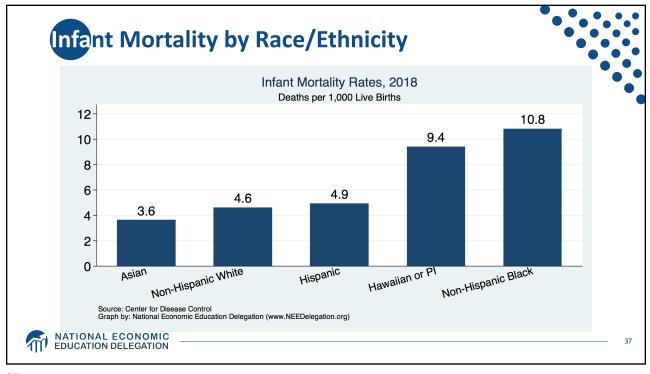

| Race/Ethnicity | Life Expectancy (Years) |
|----------------|-------------------------|
| All Races      | 78.6                    |
| White          | 78.8                    |
| Black          | 75.3                    |
| Hispanic       | 81.8                    |