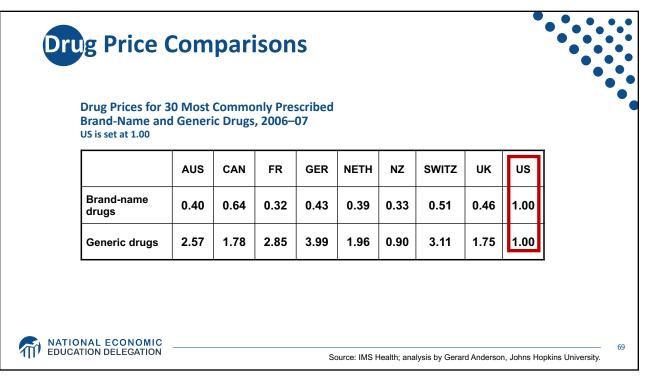

ition<br>Perfect<br>Competition Oligopoly Duopoly | Less<br>Competition<br>Monopoly<br>Monopsony |
|                           | Less<br>Concentration                                           | More<br>Concentration                        |
| MATIONAL E<br>EDUCATION D | CONOMIC                                                         |                                              |







































| Race/Ethnicity | Life Expectancy (Years) |
|----------------|-------------------------|
| All Races      | 78.6                    |
| White          | 78.8                    |
| Black          | 75.3                    |
| Hispanic       | 81.8                    |





















































## Extension the event of the even of t