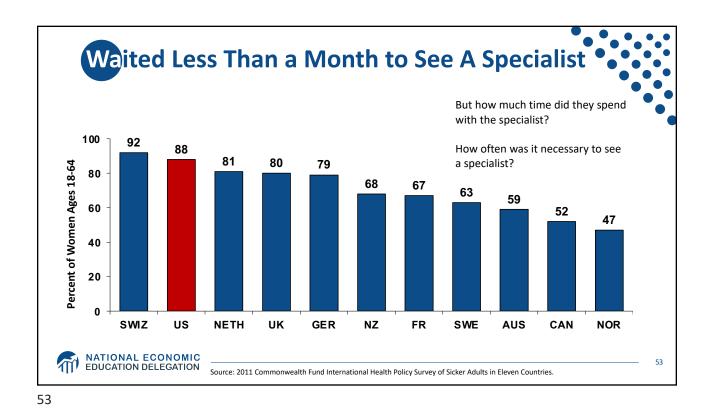

-------------------------|
|                           | More<br>Competition<br>Perfect<br>Competition Oligopoly Duopoly | Less<br>Competition<br>Monopoly<br>Monopsony |
|                           | Less<br>Concentration                                           | More<br>Concentration                        |
| MATIONAL E<br>EDUCATION D | CONOMIC                                                         |                                              |







































| Race/Ethnicity | Life Expectancy (Years) |
|----------------|-------------------------|
| All Races      | 78.6                    |
| White          | 78.8                    |
| Black          | 75.3                    |
| Hispanic       | 81.8                    |





















































## Extension the event of the even of t