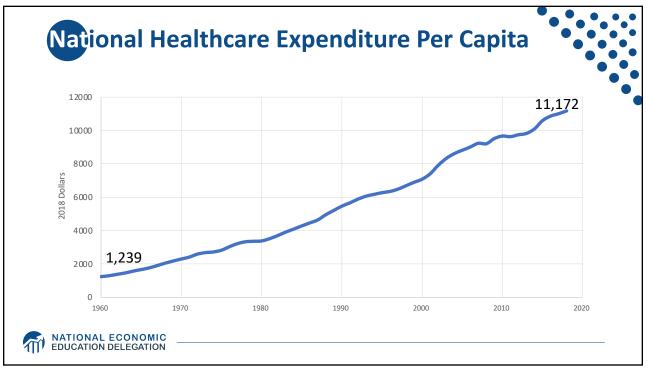

| What                      | types of markets are there                                      | ?                                            |
|---------------------------|-----------------------------------------------------------------|----------------------------------------------|
|                           | More<br>Competition<br>Perfect<br>Competition Oligopoly Duopoly | Less<br>Competition<br>Monopoly<br>Monopsony |
|                           | Less<br>Concentration                                           | More<br>Concentration                        |
| MATIONAL E<br>EDUCATION D | CONOMIC                                                         |                                              |







































| Race/Ethnicity | Life Expectancy (Years) |
|----------------|-------------------------|
| All Races      | 78.6                    |
| White          | 78.8                    |
| Black          | 75.3                    |
| Hispanic       | 81.8                    |





















































## Extension the event of the even of t