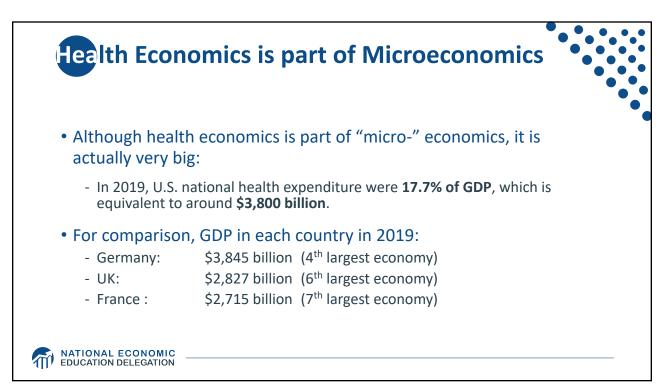

| What                      | types of markets are there                                      | ?                                            |
|---------------------------|-----------------------------------------------------------------|----------------------------------------------|
|                           | More<br>Competition<br>Perfect<br>Competition Oligopoly Duopoly | Less<br>Competition<br>Monopoly<br>Monopsony |
|                           | Less<br>Concentration                                           | More<br>Concentration                        |
| MATIONAL E<br>EDUCATION D | CONOMIC                                                         |                                              |







































| Race/Ethnicity | Life Expect