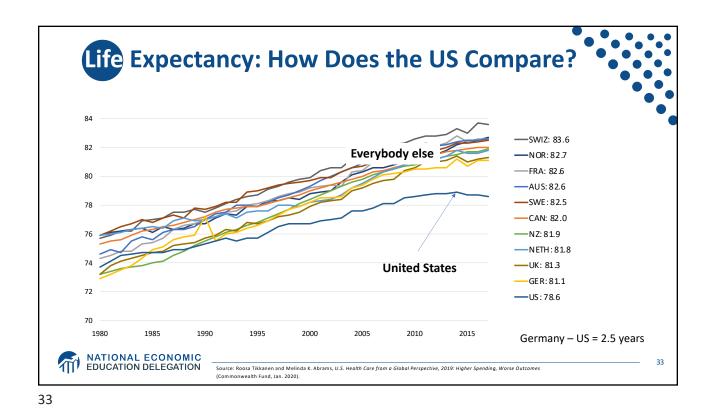

| What                      | types of markets are there                                      | ?                                            |
|---------------------------|-----------------------------------------------------------------|----------------------------------------------|
|                           | More<br>Competition<br>Perfect<br>Competition Oligopoly Duopoly | Less<br>Competition<br>Monopoly<br>Monopsony |
|                           | Less<br>Concentration                                           | More<br>Concentration                        |
| MATIONAL E<br>EDUCATION D | CONOMIC                                                         |                                              |







































| Race/Ethnicity | Life Expectancy (Years) |
|----------------|-------------------------|
| All Races      | 78.6                    |
| White          | 78.8                    |
| Black          | 75.3                    |
| Hispanic       | 81.8                    |





















































## Extension the event of the even of t