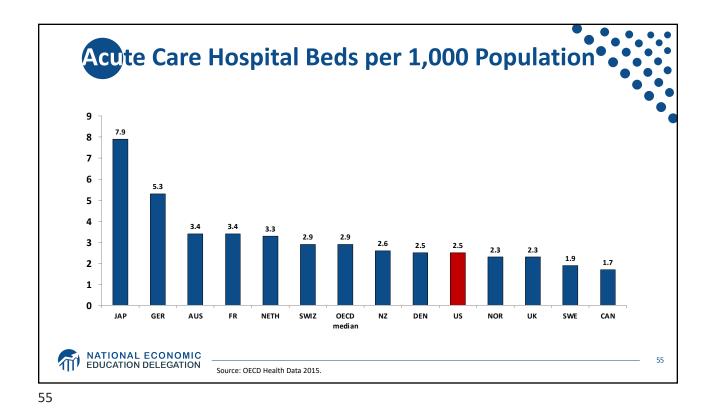

---------------------|
|                           | More<br>Competition<br>Perfect<br>Competition Oligopoly Duopoly | Less<br>Competition<br>Monopoly<br>Monopsony |
|                           | Less<br>Concentration                                           | More<br>Concentration                        |
| MATIONAL E<br>EDUCATION D | CONOMIC                                                         |                                              |







































| Race/Ethnicity | Life Expectancy (Years) |
|----------------|-------------------------|
| All Races      | 78.6                    |
| White          | 78.8                    |
| Black          | 75.3                    |
| Hispanic       | 81.8                    |





















































## Extension the event of the even of t