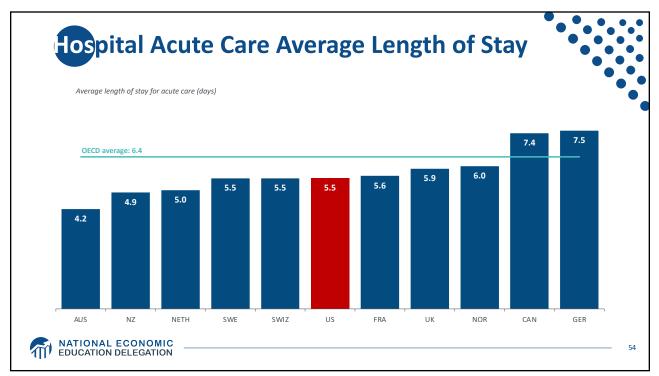

-----------------------|
|                           | More<br>Competition<br>Perfect<br>Competition Oligopoly Duopoly | Less<br>Competition<br>Monopoly<br>Monopsony |
|                           | Less<br>Concentration                                           | More<br>Concentration                        |
| MATIONAL E<br>EDUCATION D | CONOMIC                                                         |                                              |







































| Race/Ethnicity | Life Expectancy (Years) |
|----------------|-------------------------|
| All Races      | 78.6                    |
| White          | 78.8                    |
| Black          | 75.3                    |
| Hispanic       | 81.8                    |





















































## Extension the event of the even of t