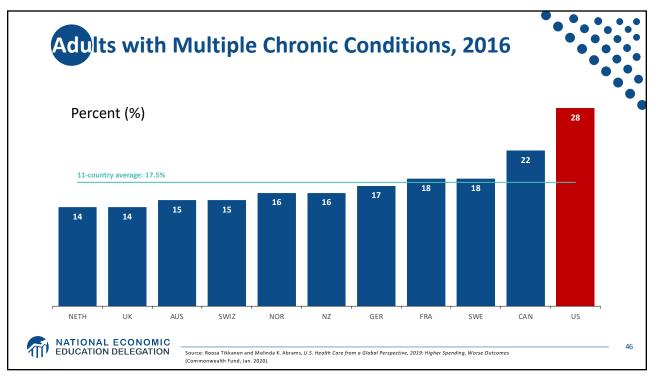

---------------------------------------|
|                           | More<br>Competition<br>Perfect<br>Competition Oligopoly Duopoly | Less<br>Competition<br>Monopoly<br>Monopsony |
|                           | Less<br>Concentration                                           | More<br>Concentration                        |
| MATIONAL E<br>EDUCATION D | CONOMIC                                                         |                                              |







































| Race/Ethnicity | Life Expectancy (Years) |
|----------------|-------------------------|
| All Races      | 78.6                    |
| White          | 78.8                    |
| Black          | 75.3                    |
| Hispanic       | 81.8                    |





















































## Extension the event of the even of t