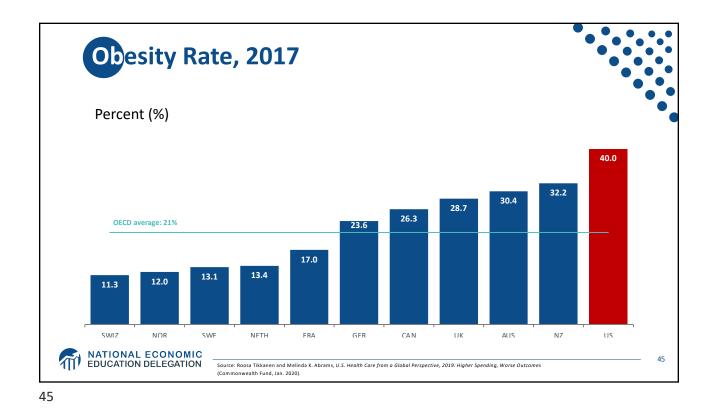

-----------------------------------------|
|                           | More<br>Competition<br>Perfect<br>Competition Oligopoly Duopoly | Less<br>Competition<br>Monopoly<br>Monopsony |
|                           | Less<br>Concentration                                           | More<br>Concentration                        |
| MATIONAL E<br>EDUCATION D | CONOMIC                                                         |                                              |







































| Race/Ethnicity | Life Expectancy (Years) |
|----------------|-------------------------|
| All Races      | 78.6                    |
| White          | 78.8                    |
| Black          | 75.3                    |
| Hispanic       | 81.8                    |





















































## Extension the event of the even of t