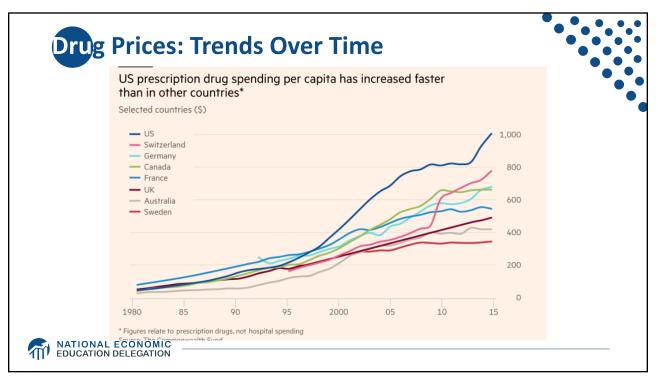

br>Perfect<br>Competition Oligopoly Duopoly | Less<br>Competition<br>Monopoly<br>Monopsony |
|                           | Less<br>Concentration                                           | More<br>Concentration                        |
| MATIONAL E<br>EDUCATION D | CONOMIC                                                         |                                              |







































| Race/Ethnicity | Life Expectancy (Years) |
|----------------|-------------------------|
| All Races      | 78.6                    |
| White          | 78.8                    |
| Black          | 75.3                    |
| Hispanic       | 81.8                    |





















































## Extension the event of the even of t