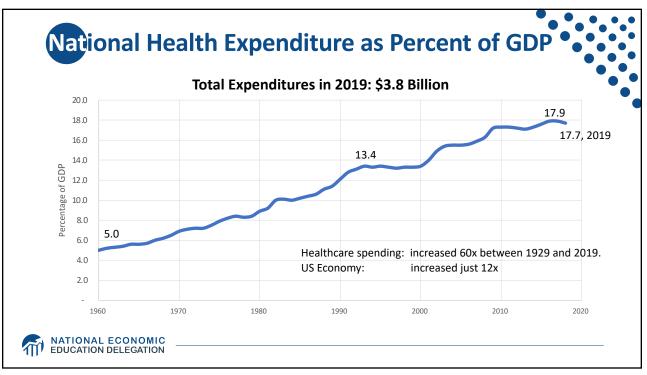

| What                      | types of markets are there                                      | ?                                            |
|---------------------------|-----------------------------------------------------------------|----------------------------------------------|
|                           | More<br>Competition<br>Perfect<br>Competition Oligopoly Duopoly | Less<br>Competition<br>Monopoly<br>Monopsony |
|                           | Less<br>Concentration                                           | More<br>Concentration                        |
| MATIONAL E<br>EDUCATION D | CONOMIC                                                         |                                              |







































| Race/Ethnicity | Life Expectancy (Years) |
|----------------|-------------------------|
| All Races      | 78.6                    |
| White          | 78.8                    |
| Black          | 75.3                    |
| Hispanic       | 81.8                    |





















































## Extension the event of the even of t