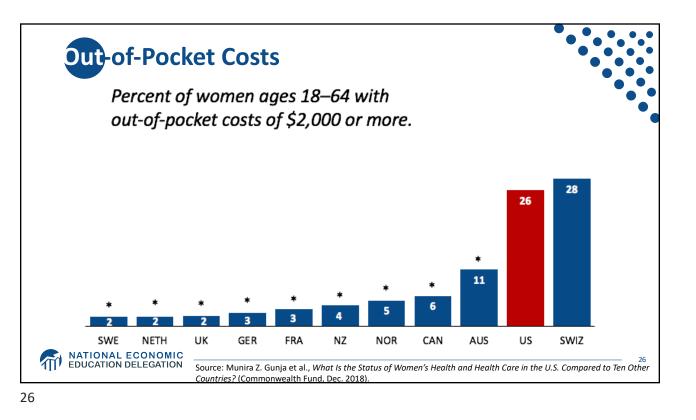

| What                      | types of markets are there                                      | ?                                            |
|---------------------------|-----------------------------------------------------------------|----------------------------------------------|
|                           | More<br>Competition<br>Perfect<br>Competition Oligopoly Duopoly | Less<br>Competition<br>Monopoly<br>Monopsony |
|                           | Less<br>Concentration                                           | More<br>Concentration                        |
| MATIONAL E<br>EDUCATION D | CONOMIC                                                         |                                              |







































| Race/Ethnicity | Life Expectancy (Years) |
|----------------|-------------------------|
| All Races      | 78.6                    |
| White          | 78.8                    |
| Black          | 75.3                    |
| Hispanic       | 81.8                    |





















































## Extension the event of the even of t