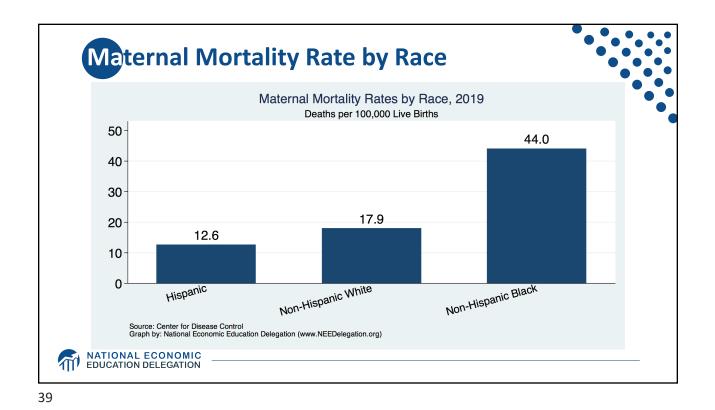

------|----------------------------------------------|
|                           | More<br>Competition<br>Perfect<br>Competition Oligopoly Duopoly | Less<br>Competition<br>Monopoly<br>Monopsony |
|                           | Less<br>Concentration                                           | More<br>Concentration                        |
| MATIONAL E<br>EDUCATION D | CONOMIC                                                         |                                              |







































| Race/Ethnicity | Life Expectancy (Years) |
|----------------|-------------------------|
| All Races      | 78.6                    |
| White          | 78.8                    |
| Black          | 75.3                    |
| Hispanic       | 81.8                    |





















































## Extension the event of the even of t