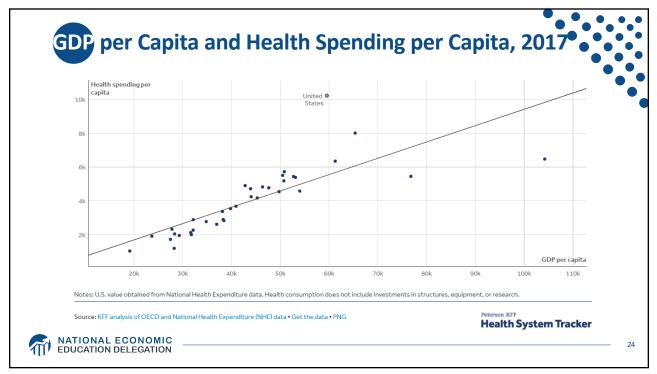

| What                      | types of markets are there                                      | ?                                            |
|---------------------------|-----------------------------------------------------------------|----------------------------------------------|
|                           | More<br>Competition<br>Perfect<br>Competition Oligopoly Duopoly | Less<br>Competition<br>Monopoly<br>Monopsony |
|                           | Less<br>Concentration                                           | More<br>Concentration                        |
| MATIONAL E<br>EDUCATION D | CONOMIC                                                         |                                              |







































| Race/Ethnicity | Life Expectancy (Years) |
|----------------|-------------------------|
| All Races      | 78.6                    |
| White          | 78.8                    |
| Black          | 75.3                    |
| Hispanic       | 81.8                    |





















































## Extension the event of the even of t