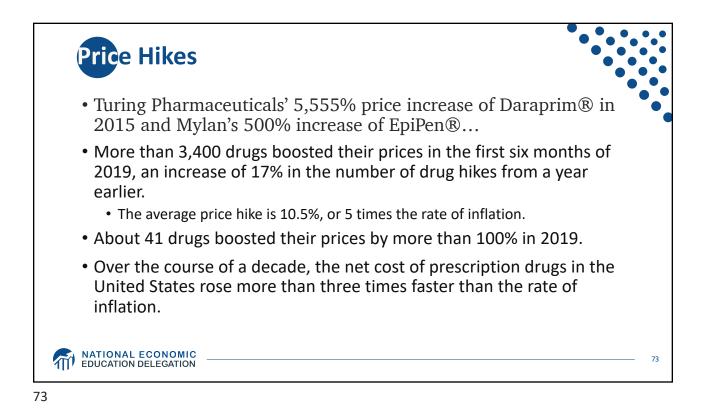

>Perfect<br>Competition Oligopoly Duopoly | Less<br>Competition<br>Monopoly<br>Monopsony |
|                           | Less<br>Concentration                                           | More<br>Concentration                        |
| MATIONAL E<br>EDUCATION D | CONOMIC                                                         |                                              |







































| Race/Ethnicity | Life Expectancy (Years) |
|----------------|-------------------------|
| All Races      | 78.6                    |
| White          | 78.8                    |
| Black          | 75.3                    |
| Hispanic       | 81.8                    |





















































## Extension the event of the even of t