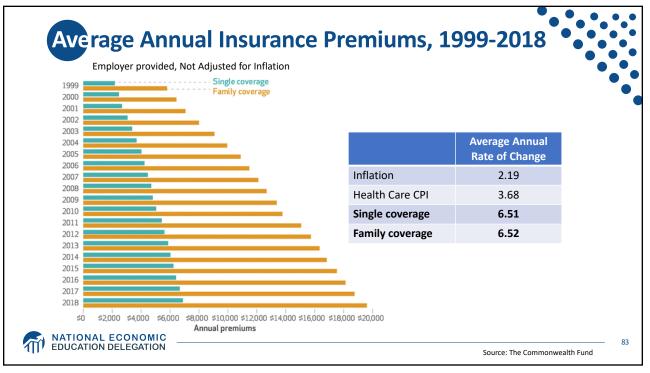

ion Oligopoly Duopoly | Less<br>Competition<br>Monopoly<br>Monopsony |
|                           | Less<br>Concentration                                           | More<br>Concentration                        |
| MATIONAL E<br>EDUCATION D | CONOMIC                                                         |                                              |







































| Race/Ethnicity | Life Expectancy (Years) |
|----------------|-------------------------|
| All Races      | 78.6                    |
| White          | 78.8                    |
| Black          | 75.3                    |
| Hispanic       | 81.8                    |





















































## Extension the event of the even of t