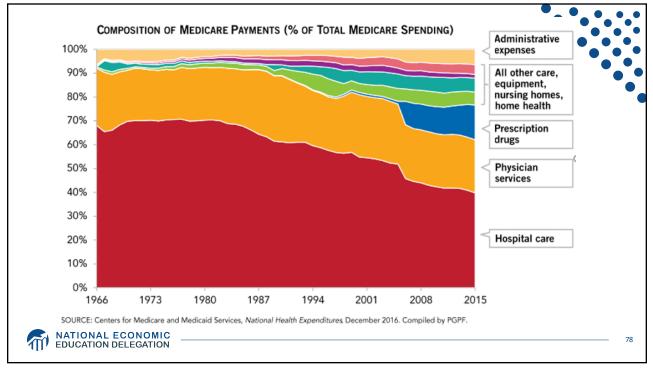

r>Competition Oligopoly Duopoly | Less<br>Competition<br>Monopoly<br>Monopsony |
|                           | Less<br>Concentration                                           | More<br>Concentration                        |
| MATIONAL E<br>EDUCATION D | CONOMIC                                                         |                                              |







































| Race/Ethnicity | Life Expectancy (Years) |
|----------------|-------------------------|
| All Races      | 78.6                    |
| White          | 78.8                    |
| Black          | 75.3                    |
| Hispanic       | 81.8                    |





















































## Extension the event of the even of t