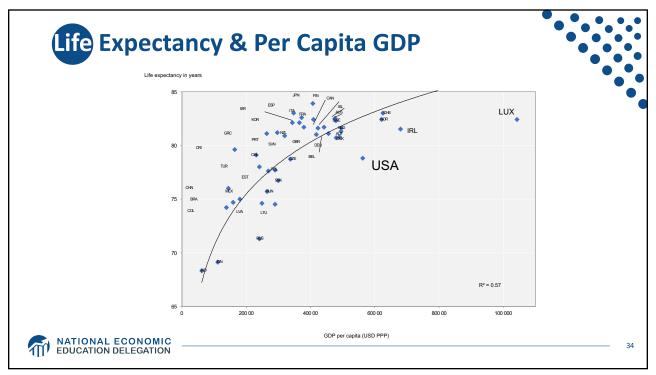

| What                      | types of markets are there                                      | ?                                            |
|---------------------------|-----------------------------------------------------------------|----------------------------------------------|
|                           | More<br>Competition<br>Perfect<br>Competition Oligopoly Duopoly | Less<br>Competition<br>Monopoly<br>Monopsony |
|                           | Less<br>Concentration                                           | More<br>Concentration                        |
| MATIONAL E<br>EDUCATION D | CONOMIC                                                         |                                              |







































| Race/Ethnicity | Life Expectancy (Years) |
|----------------|-------------------------|
| All Races      | 78.6                    |
| White          | 78.8                    |
| Black          | 75.3                    |
| Hispanic       | 81.8                    |





















































## Extension the event of the even of t