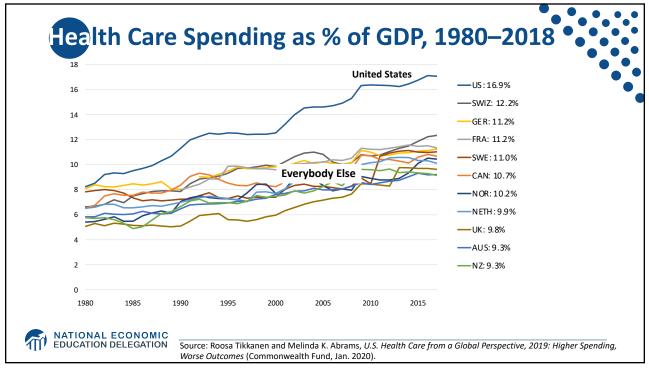

| What                      | types of markets are there                                      | ?                                            |
|---------------------------|-----------------------------------------------------------------|----------------------------------------------|
|                           | More<br>Competition<br>Perfect<br>Competition Oligopoly Duopoly | Less<br>Competition<br>Monopoly<br>Monopsony |
|                           | Less<br>Concentration                                           | More<br>Concentration                        |
| MATIONAL E<br>EDUCATION D | CONOMIC                                                         |                                              |







































| Race/Ethnicity | Life Expectancy (Years) |
|----------------|-------------------------|
| All Races      | 78.6                    |
| White          | 78.8                    |
| Black          | 75.3                    |
| Hispanic       | 81.8                    |





















































## Extension the event of the even of t