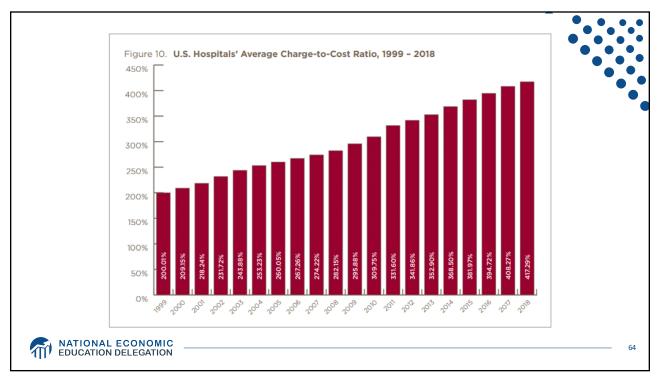

<br>Competition<br>Perfect<br>Competition Oligopoly Duopoly | Less<br>Competition<br>Monopoly<br>Monopsony |
|                           | Less<br>Concentration                                           | More<br>Concentration                        |
| MATIONAL E<br>EDUCATION D | CONOMIC                                                         |                                              |







































| Race/Ethnicity | Life Expectancy (Years) |
|----------------|-------------------------|
| All Races      | 78.6                    |
| White          | 78.8                    |
| Black          | 75.3                    |
| Hispanic       | 81.8                    |





















































## Extension the event of the even of t