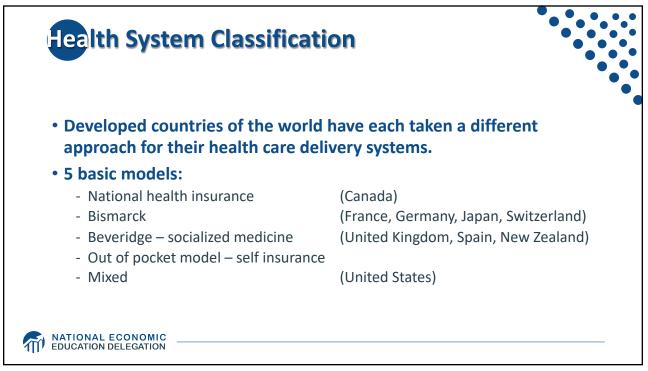

|
| MATIONAL ECC | DNOMIC                                                                             |                                              |































| E | Drug Prices for 3<br>Brand-Name and |      |      |      |      |      |      |       |      |      |   |
|---|-------------------------------------|------|------|------|------|------|------|-------|------|------|---|
| ( | US is set at 1.00                   | AUS  | CAN  | FR   | GER  | NETH | NZ   | SWITZ | UK   | US   | ] |
| - | Brand-name<br>drugs                 | 0.40 | 0.64 | 0.32 | 0.43 | 0.39 | 0.33 | 0.51  | 0.46 | 1.00 |   |
|   | Generic drugs                       | 2.57 | 1.78 | 2.85 | 3.99 | 1.96 | 0.90 | 3.11  | 1.75 | 1.00 |   |