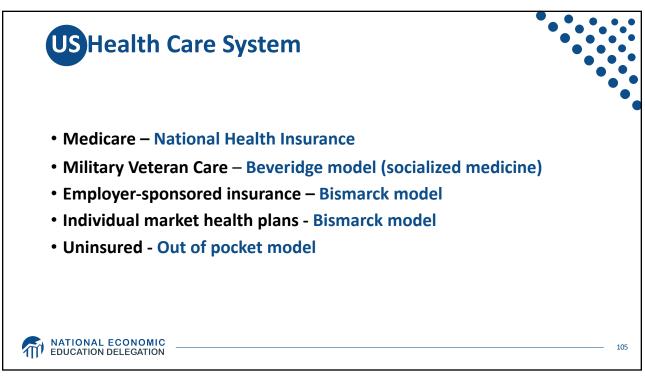

|
| MATIONAL ECC | DNOMIC                                                                             |                                              |































| E | Drug Prices for 3<br>Brand-Name and |      |      |      |      |      |      |       |      |      |   |
|---|-------------------------------------|------|------|------|------|------|------|-------|------|------|---|
| ( | US is set at 1.00                   | AUS  | CAN  | FR   | GER  | NETH | NZ   | SWITZ | UK   | US   | ] |
| - | Brand-name<br>drugs                 | 0.40 | 0.64 | 0.32 | 0.43 | 0.39 | 0.33 | 0.51  | 0.46 | 1.00 |   |
|   | Generic drugs                       | 2.57 | 1.78 | 2.85 | 3.99 | 1.96 | 0.90 | 3.11  | 1.75 | 1.00 |   |