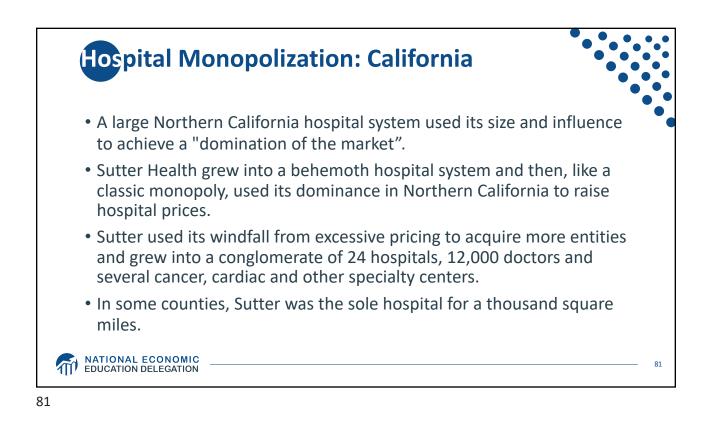

| What t       | ypes of markets are there?                                                         |                                              |
|--------------|------------------------------------------------------------------------------------|----------------------------------------------|
| Per          | fore<br>competition<br>fect<br>mpetition<br>Monopolistic<br>Competition<br>Duopoly | Less<br>Competition<br>Monopoly<br>Monopsony |
| Les<br>Co    | s<br>ncentration                                                                   | More<br>Concentration                        |
| MATIONAL ECC | DNOMIC                                                                             |                                              |































| E | Drug Prices for 3<br>Brand-Name and |      |      |      |      |      |      |       |      |      |   |
|---|-------------------------------------|------|------|------|------|------|------|-------|------|------|---|
| ( | US is set at 1.00                   | AUS  | CAN  | FR   | GER  | NETH | NZ   | SWITZ | UK   | US   | ] |
| - | Brand-name<br>drugs                 | 0.40 | 0.64 | 0.32 | 0.43 | 0.39 | 0.33 | 0.51  | 0.46 | 1.00 |   |
|   | Generic drugs                       | 2.57 | 1.78 | 2.85 | 3.99 | 1.96 | 0.90 | 3.11  | 1.75 | 1.00 |   |