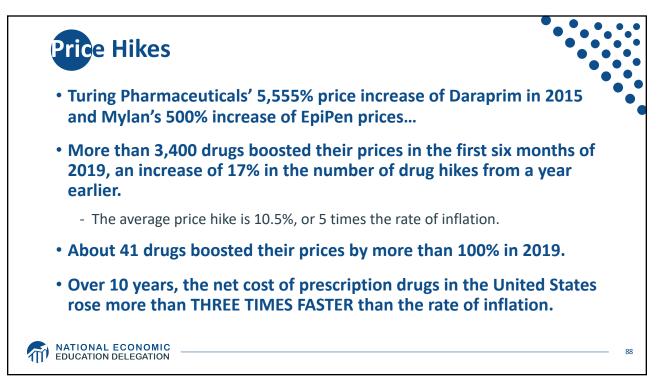

| E | Drug Prices for 3<br>Brand-Name and |      |      |      |      |      |      |       |      |      |   |
|---|-------------------------------------|------|------|------|------|------|------|-------|------|------|---|
| ( | US is set at 1.00                   | AUS  | CAN  | FR   | GER  | NETH | NZ   | SWITZ | UK   | US   | ] |
| - | Brand-name<br>drugs                 | 0.40 | 0.64 | 0.32 | 0.43 | 0.39 | 0.33 | 0.51  | 0.46 | 1.00 |   |
|   | Generic drugs                       | 2.57 | 1.78 | 2.85 | 3.99 | 1.96 | 0.90 | 3.11  | 1.75 | 1.00 |   |