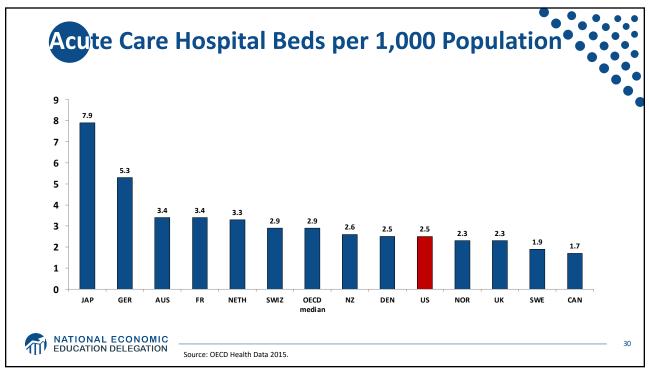

## The World Health Report 2000, Health Systems.

|                | Overall Ranking |     | Overall Ranking |
|----------------|-----------------|-----|-----------------|
| 30.            | Canada          | 1.  | France          |
| 31.            | Finland         | 2.  | Italy           |
| 32.            | Australia       | 3.  | San Marino      |
| 33.            | Chile           | 4.  | Andorra         |
| 34.            | Denmark         | 5.  | Malta           |
| 35.            | Dominica        | 6.  | Singapore       |
| 36.            | Costa Rica      | 7.  | Spain           |
| 37.            | United States   | 8.  | Oman            |
| 38.            | Slovenia        | 9.  | Austria         |
| 39.            | Cuba            | 10. | Japan           |
|                |                 |     |                 |
| NATIO<br>EDUCA | NAL ECONOMIC    |     |                 |