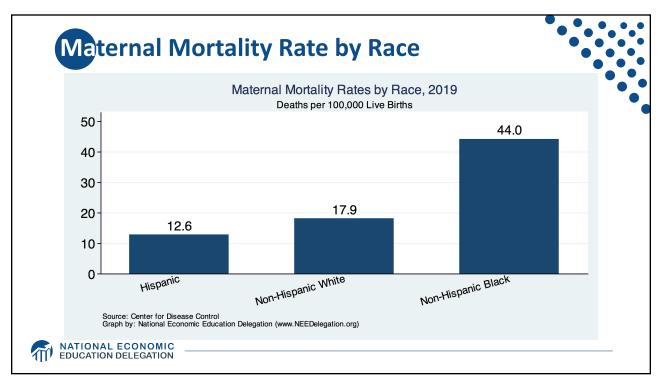

## **Research Interests**

- Health Economics
- Sports Economics
- Education Economics

EASTERN WASHINGTON UNIVERSITY

Kelley L. Cullen

Washington State University

PhD, Economics

| Race/Ethnicity | Life Expectancy (Years) |
|----------------|-------------------------|
| All Races      | 78.6                    |
| White          | 78.8                    |
| Black          | 75.3                    |
| Hispanic       | 81.8                    |