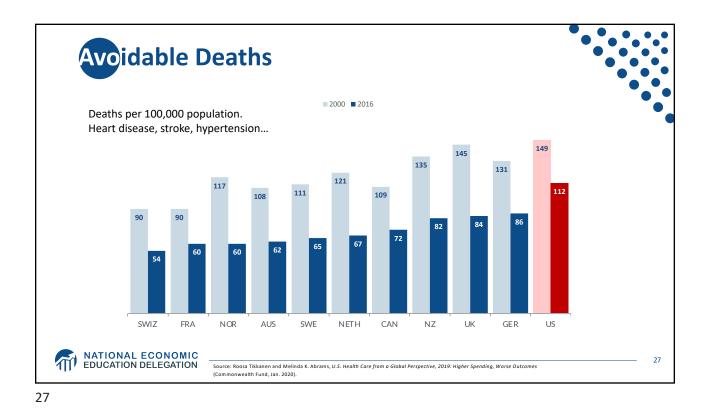

## The World Health Report 2000, Health Systems.

|                | Overall Ranking |     | Overall Ranking |
|----------------|-----------------|-----|-----------------|
| 30.            | Canada          | 1.  | France          |
| 31.            | Finland         | 2.  | Italy           |
| 32.            | Australia       | 3.  | San Marino      |
| 33.            | Chile           | 4.  | Andorra         |
| 34.            | Denmark         | 5.  | Malta           |
| 35.            | Dominica        | 6.  | Singapore       |
| 36.            | Costa Rica      | 7.  | Spain           |
| 37.            | United States   | 8.  | Oman            |
| 38.            | Slovenia        | 9.  | Austria         |
| 39.            | Cuba            | 10. | Japan           |
|                |                 |     |                 |
| NATIO<br>EDUCA | NAL ECONOMIC    |     |                 |