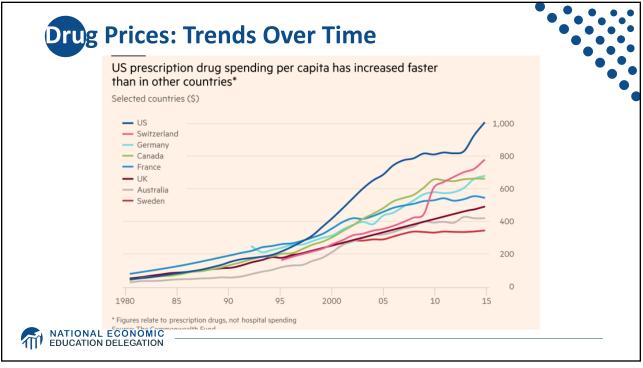

| E | Drug Prices for 3<br>Brand-Name and |      |      |      |      |      |      |       |      |      |   |
|---|-------------------------------------|------|------|------|------|------|------|-------|------|------|---|
| ( | US is set at 1.00                   | AUS  | CAN  | FR   | GER  | NETH | NZ   | SWITZ | UK   | US   | ] |
| - | Brand-name<br>drugs                 | 0.40 | 0.64 | 0.32 | 0.43 | 0.39 | 0.33 | 0.51  | 0.46 | 1.00 |   |
|   | Generic drugs                       | 2.57 | 1.78 | 2.85 | 3.99 | 1.96 | 0.90 | 3.11  | 1.75 | 1.00 |   |