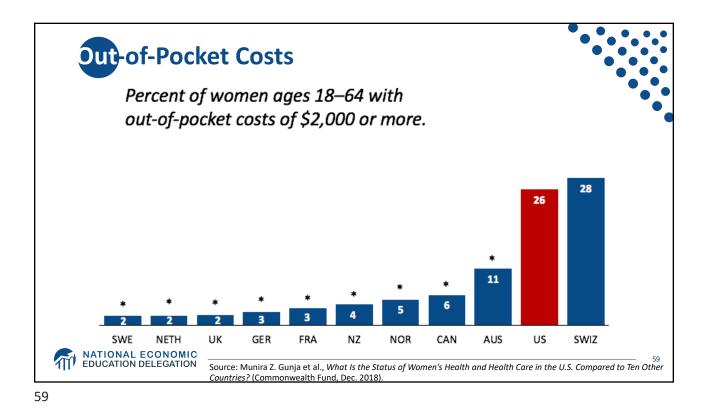

-------|-----------------|-----|-----------------|
| 30.            | Canada          | 1.  | France          |
| 31.            | Finland         | 2.  | Italy           |
| 32.            | Australia       | 3.  | San Marino      |
| 33.            | Chile           | 4.  | Andorra         |
| 34.            | Denmark         | 5.  | Malta           |
| 35.            | Dominica        | 6.  | Singapore       |
| 36.            | Costa Rica      | 7.  | Spain           |
| 37.            | United States   | 8.  | Oman            |
| 38.            | Slovenia        | 9.  | Austria         |
| 39.            | Cuba            | 10. | Japan           |
|                |                 |     |                 |
| NATIO<br>EDUCA | NAL ECONOMIC    |     |                 |





































| What t       | ypes of markets are there?                                                         |                                              |
|--------------|------------------------------------------------------------------------------------|----------------------------------------------|
| Per          | fore<br>competition<br>fect<br>mpetition<br>Monopolistic<br>Competition<br>Duopoly | Less<br>Competition<br>Monopoly<br>Monopsony |
| Les<br>Co    | s<br>ncentration                                                                   | More<br>Concentration                        |
| MATIONAL ECC | DNOMIC                                                                             |                                              |































| E