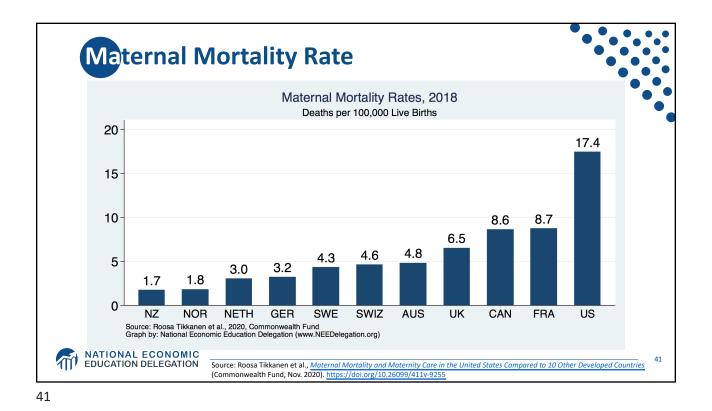

## **Research Interests**

- Health Economics
- Sports Economics
- Education Economics

EASTERN WASHINGTON UNIVERSITY

Kelley L. Cullen

Washington State University

PhD, Economics

| Race/Ethnicity | Life Expectancy (Years) |
|----------------|-------------------------|
| All Races      | 78.6                    |
| White          | 78.8                    |
| Black          | 75.3                    |
| Hispanic       | 81.8                    |