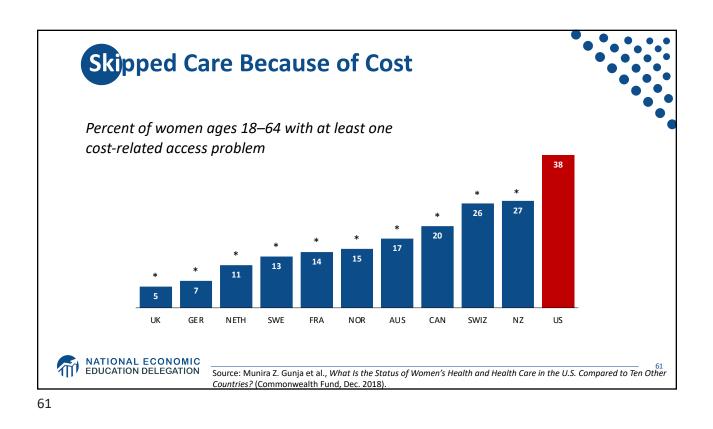

---|-----------------|-----|-----------------|
| 30.            | Canada          | 1.  | France          |
| 31.            | Finland         | 2.  | Italy           |
| 32.            | Australia       | 3.  | San Marino      |
| 33.            | Chile           | 4.  | Andorra         |
| 34.            | Denmark         | 5.  | Malta           |
| 35.            | Dominica        | 6.  | Singapore       |
| 36.            | Costa Rica      | 7.  | Spain           |
| 37.            | United States   | 8.  | Oman            |
| 38.            | Slovenia        | 9.  | Austria         |
| 39.            | Cuba            | 10. | Japan           |
|                |                 |     |                 |
| NATIO<br>EDUCA | NAL ECONOMIC    |     |                 |





































| What t       | ypes of markets are there?                                                         |                                              |
|--------------|------------------------------------------------------------------------------------|----------------------------------------------|
| Per          | fore<br>competition<br>fect<br>mpetition<br>Monopolistic<br>Competition<br>Duopoly | Less<br>Competition<br>Monopoly<br>Monopsony |
| Les<br>Co    | s<br>ncentration                                                                   | More<br>Concentration                        |
| MATIONAL ECC | DNOMIC                                                                             |                                              |































| E | Dr