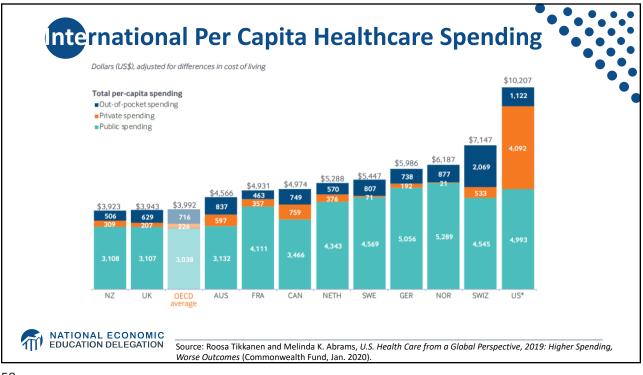

---------|-----------------|-----|-----------------|
| 30.            | Canada          | 1.  | France          |
| 31.            | Finland         | 2.  | Italy           |
| 32.            | Australia       | 3.  | San Marino      |
| 33.            | Chile           | 4.  | Andorra         |
| 34.            | Denmark         | 5.  | Malta           |
| 35.            | Dominica        | 6.  | Singapore       |
| 36.            | Costa Rica      | 7.  | Spain           |
| 37.            | United States   | 8.  | Oman            |
| 38.            | Slovenia        | 9.  | Austria         |
| 39.            | Cuba            | 10. | Japan           |
|                |                 |     |                 |
| NATIO<br>EDUCA | NAL ECONOMIC    |     |                 |





































| What t       | ypes of markets are there?                                                         |                                              |
|--------------|------------------------------------------------------------------------------------|----------------------------------------------|
| Per          | fore<br>competition<br>fect<br>mpetition<br>Monopolistic<br>Competition<br>Duopoly | Less<br>Competition<br>Monopoly<br>Monopsony |
| Les<br>Co    | s<br>ncentration                                                                   | More<br>Concentration                        |
| MATIONAL ECC | DNOMIC                                                                             |                                              |































|