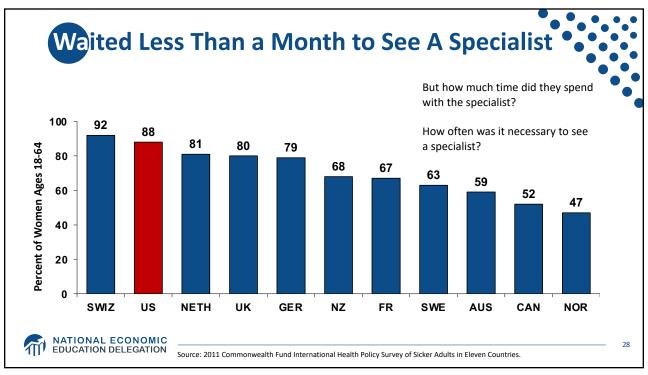

| E | Drug Prices for 3<br>Brand-Name and |      |      |      |      |      |      |       |      |      |   |
|---|-------------------------------------|------|------|------|------|------|------|-------|------|------|---|
| ( | US is set at 1.00                   | AUS  | CAN  | FR   | GER  | NETH | NZ   | SWITZ | UK   | US   | ] |
| - | Brand-name<br>drugs                 | 0.40 | 0.64 | 0.32 | 0.43 | 0.39 | 0.33 | 0.51  | 0.46 | 1.00 |   |
|   | Generic drugs                       | 2.57 | 1.78 | 2.85 | 3.99 | 1.96 | 0.90 | 3.11  | 1.75 | 1.00 |   |