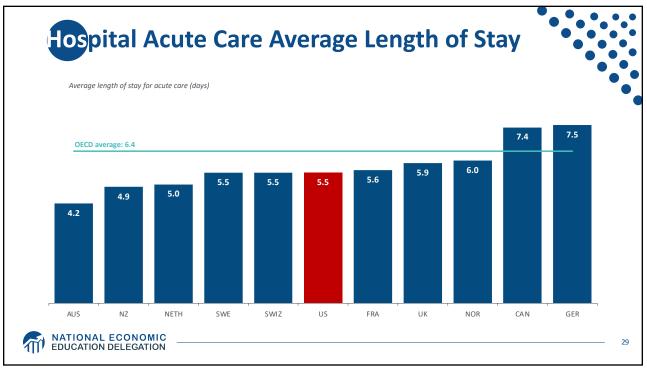

## The World Health Report 2000, Health Systems.

|                | Overall Ranking |     | Overall Ranking |
|----------------|-----------------|-----|-----------------|
| 30.            | Canada          | 1.  | France          |
| 31.            | Finland         | 2.  | Italy           |
| 32.            | Australia       | 3.  | San Marino      |
| 33.            | Chile           | 4.  | Andorra         |
| 34.            | Denmark         | 5.  | Malta           |
| 35.            | Dominica        | 6.  | Singapore       |
| 36.            | Costa Rica      | 7.  | Spain           |
| 37.            | United States   | 8.  | Oman            |
| 38.            | Slovenia        | 9.  | Austria         |
| 39.            | Cuba            | 10. | Japan           |
|                |                 |     |                 |
| NATIO<br>EDUCA | NAL ECONOMIC    |     |                 |