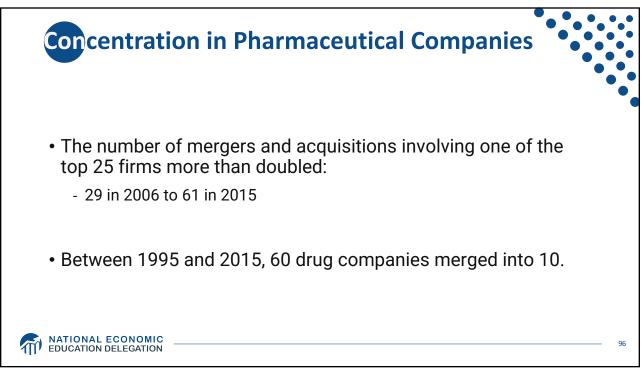

entration                        |
| MATIONAL ECC | DNOMIC                                                                             |                                              |































| E | Drug Prices for 3<br>Brand-Name and |      |      |      |      |      |      |       |      |      |   |
|---|-------------------------------------|------|------|------|------|------|------|-------|------|------|---|
| ( | US is set at 1.00                   | AUS  | CAN  | FR   | GER  | NETH | NZ   | SWITZ | UK   | US   | ] |
| - | Brand-name<br>drugs                 | 0.40 | 0.64 | 0.32 | 0.43 | 0.39 | 0.33 | 0.51  | 0.46 | 1.00 |   |
|   | Generic drugs                       | 2.57 | 1.78 | 2.85 | 3.99 | 1.96 | 0.90 | 3.11  | 1.75 | 1.00 |   |