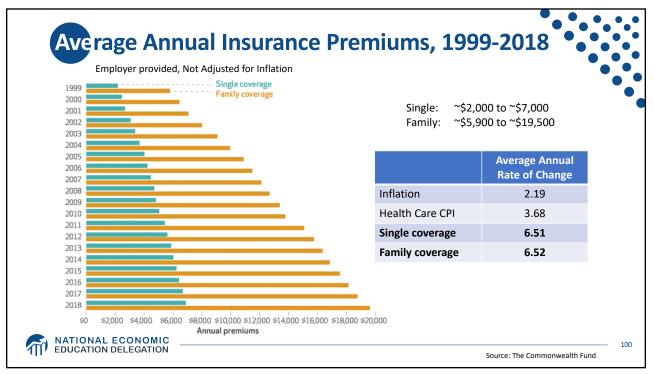

|
| MATIONAL ECC | DNOMIC                                                                             |                                              |































| E | Drug Prices for 3<br>Brand-Name and |      |      |      |      |      |      |       |      |      |   |
|---|-------------------------------------|------|------|------|------|------|------|-------|------|------|---|
| ( | US is set at 1.00                   | AUS  | CAN  | FR   | GER  | NETH | NZ   | SWITZ | UK   | US   | ] |
| - | Brand-name<br>drugs                 | 0.40 | 0.64 | 0.32 | 0.43 | 0.39 | 0.33 | 0.51  | 0.46 | 1.00 |   |
|   | Generic drugs                       | 2.57 | 1.78 | 2.85 | 3.99 | 1.96 | 0.90 | 3.11  | 1.75 | 1.00 |   |