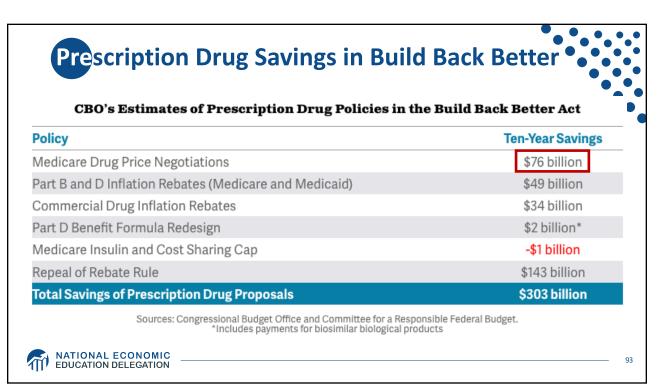

r>Concentration                        |
| MATIONAL ECC | DNOMIC                                                                             |                                              |































| E | Drug Prices for 3<br>Brand-Name and |      |      |      |      |      |      |       |      |      |   |
|---|-------------------------------------|------|------|------|------|------|------|-------|------|------|---|
| ( | US is set at 1.00                   | AUS  | CAN  | FR   | GER  | NETH | NZ   | SWITZ | UK   | US   | ] |
| - | Brand-name<br>drugs                 | 0.40 | 0.64 | 0.32 | 0.43 | 0.39 | 0.33 | 0.51  | 0.46 | 1.00 |   |
|   | Generic drugs                       | 2.57 | 1.78 | 2.85 | 3.99 | 1.96 | 0.90 | 3.11  | 1.75 | 1.00 |   |