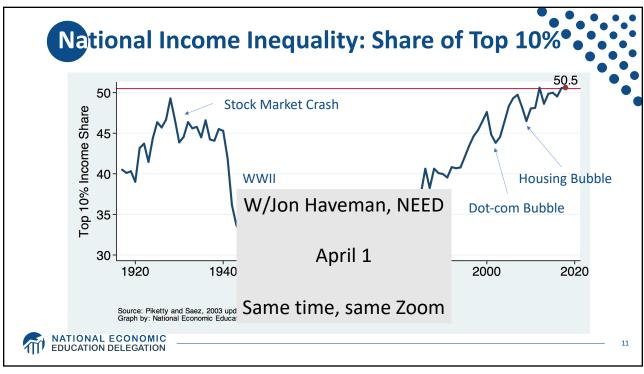

## **Today's Speaker**

## **Current Affiliations**

Eastern Washington University

- Faculty in Economics & Decision Science
- Policy Analyst, EWU Institute of Public Policy & Economic Analysis

## **Research Interests**

- Health Economics
- Sports Economics
- Education Economics

EASTERN WASHINGTON UNIVERSITY

Kelley L. Cullen

Washington State University

PhD, Economics

































































| Race/Ethnicity | Life Expectancy (Years) |
|----------------|-------------------------|
| All Races      | 78.6                    |
| White          | 78.8                    |
| Black          | 75.3                    |
| Hispanic       | 81.8                    |























## The World Health Report 2000, Health Systems.

|                | Overall Ranking |     | Overall Ranking |
|----------------|-----------------|-----|-----------------|
| 30.            | Canada          | 1.  | France          |
| 31.            | Finland         | 2.  | Italy           |
| 32.            | Australia       | 3.  | San Marino      |
| 33.            | Chile           | 4.  | Andorra         |
| 34.            | Denmark         |