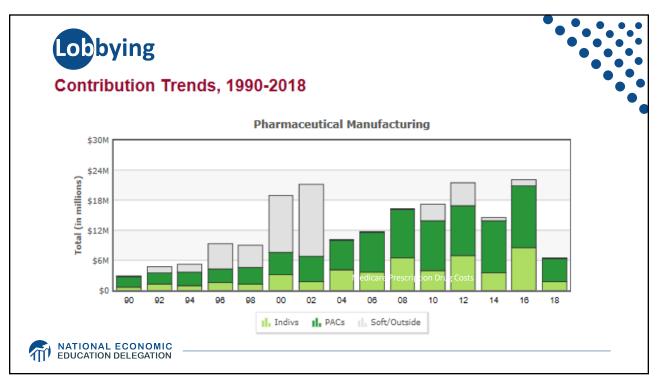

| E | Drug Prices for 3<br>Brand-Name and |      |      |      |      |      |      |       |      |      |   |
|---|-------------------------------------|------|------|------|------|------|------|-------|------|------|---|
| ( | US is set at 1.00                   | AUS  | CAN  | FR   | GER  | NETH | NZ   | SWITZ | UK   | US   | ] |
| - | Brand-name<br>drugs                 | 0.40 | 0.64 | 0.32 | 0.43 | 0.39 | 0.33 | 0.51  | 0.46 | 1.00 |   |
|   | Generic drugs                       | 2.57 | 1.78 | 2.85 | 3.99 | 1.96 | 0.90 | 3.11  | 1.75 | 1.00 |   |