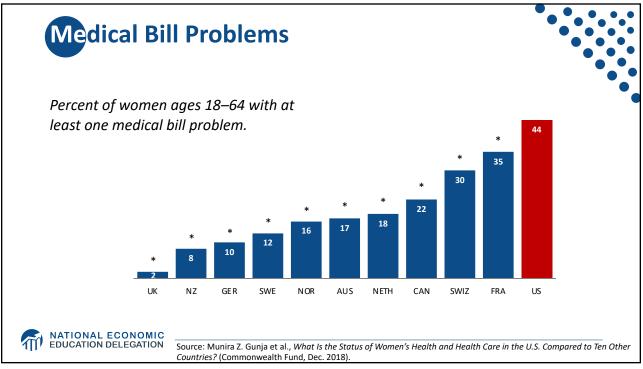

-----|-----------------|-----|-----------------|
| 30.            | Canada          | 1.  | France          |
| 31.            | Finland         | 2.  | Italy           |
| 32.            | Australia       | 3.  | San Marino      |
| 33.            | Chile           | 4.  | Andorra         |
| 34.            | Denmark         | 5.  | Malta           |
| 35.            | Dominica        | 6.  | Singapore       |
| 36.            | Costa Rica      | 7.  | Spain           |
| 37.            | United States   | 8.  | Oman            |
| 38.            | Slovenia        | 9.  | Austria         |
| 39.            | Cuba            | 10. | Japan           |
|                |                 |     |                 |
| NATIO<br>EDUCA | NAL ECONOMIC    |     |                 |





































| What t       | ypes of markets are there?                                                         |                                              |
|--------------|------------------------------------------------------------------------------------|----------------------------------------------|
| Per          | fore<br>competition<br>fect<br>mpetition<br>Monopolistic<br>Competition<br>Duopoly | Less<br>Competition<br>Monopoly<br>Monopsony |
| Les<br>Co    | s<br>ncentration                                                                   | More<br>Concentration                        |
| MATIONAL ECC | DNOMIC                                                                             |                                              |































| E |