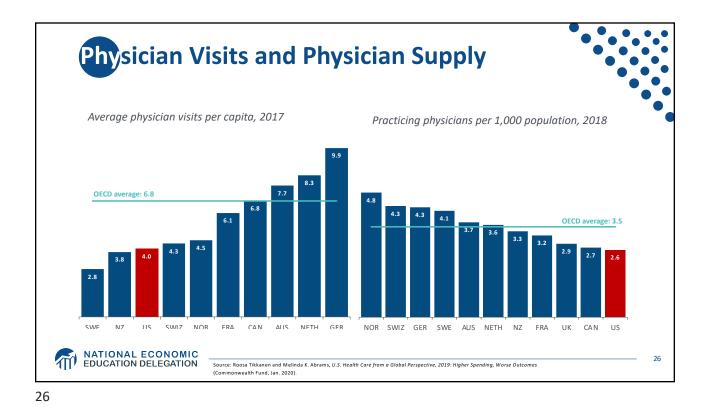

## The World Health Report 2000, Health Systems.

|                | Overall Ranking |     | Overall Ranking |
|----------------|-----------------|-----|-----------------|
| 30.            | Canada          | 1.  | France          |
| 31.            | Finland         | 2.  | Italy           |
| 32.            | Australia       | 3.  | San Marino      |
| 33.            | Chile           | 4.  | Andorra         |
| 34.            | Denmark         | 5.  | Malta           |
| 35.            | Dominica        | 6.  | Singapore       |
| 36.            | Costa Rica      | 7.  | Spain           |
| 37.            | United States   | 8.  | Oman            |
| 38.            | Slovenia        | 9.  | Austria         |
| 39.            | Cuba            | 10. | Japan           |
|                |                 |     |                 |
| NATIO<br>EDUCA | NAL ECONOMIC    |     |                 |