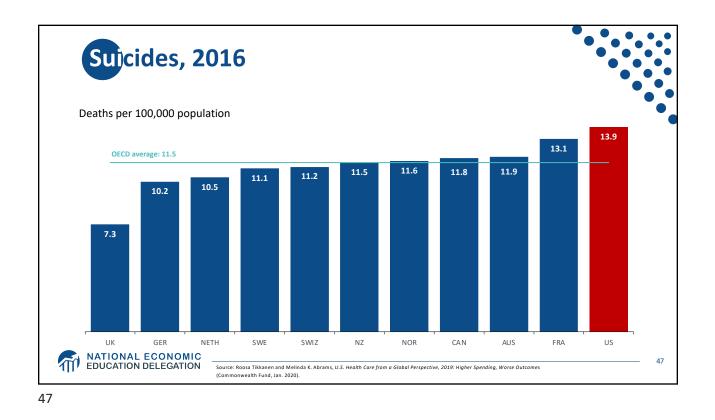

## **Today's Speaker**

## **Current Affiliations**

Eastern Washington University

- Faculty in Economics & Decision Science
- Policy Analyst, EWU Institute of Public Policy & Economic Analysis

## **Research Interests**

- Health Economics
- Sports Economics
- Education Economics

EASTERN WASHINGTON UNIVERSITY

Kelley L. Cullen

Washington State University

PhD, Economics

































































| Race/Ethnicity | Life Expectancy (Years) |
|----------------|-------------------------|
| All Races      | 78.6                    |
| White          | 78.8                    |
| Black          | 75.3                    |
| Hispanic       | 81.8                    |























## The World Health Report 2000, Health Systems.

|                | Overall Ranking |     | Overall Ranking |
|----------------|-----------------|-----|-----------------|
| 30.            | Canada          | 1.  | France          |
| 31.            | Finland         | 2.  | Italy           |
| 32.            | Australia       | 3.  | San Marino      |
| 33.            | Chile           | 4.  | Andorra         |
| 34.            | Denmark         | 5.  | Malta           |
| 35.            | Dominica        | 6.  | Singapore       |
| 36.            | Costa Rica      | 7.  | Spain           |
| 37.            | United States   | 8.  | Oman            |
| 38.            | Slovenia        | 9.  | Austria         |
| 39.            | Cuba            | 10. | Japan           |
|