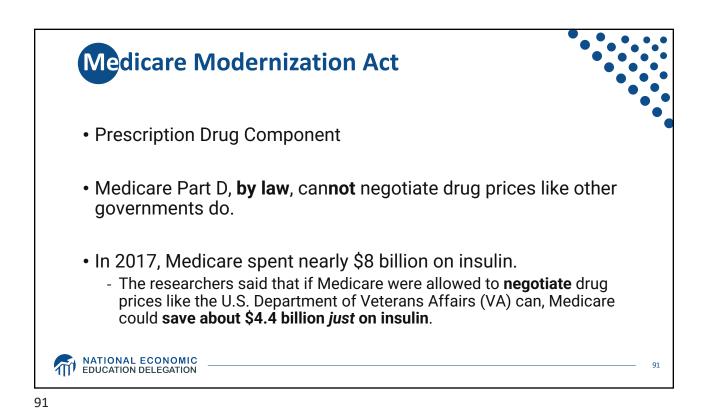

re<br>Concentration                        |
| MATIONAL ECC | DNOMIC                                                                             |                                              |































| E | Drug Prices for 3<br>Brand-Name and |      |      |      |      |      |      |       |      |      |   |
|---|-------------------------------------|------|------|------|------|------|------|-------|------|------|---|
| ( | US is set at 1.00                   | AUS  | CAN  | FR   | GER  | NETH | NZ   | SWITZ | UK   | US   | ] |
| - | Brand-name<br>drugs                 | 0.40 | 0.64 | 0.32 | 0.43 | 0.39 | 0.33 | 0.51  | 0.46 | 1.00 |   |
|   | Generic drugs                       | 2.57 | 1.78 | 2.85 | 3.99 | 1.96 | 0.90 | 3.11  | 1.75 | 1.00 |   |