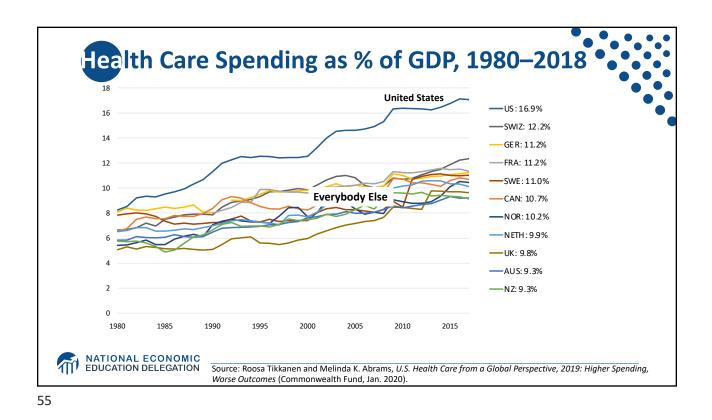

---------------|-----------------|-----|-----------------|
| 30.            | Canada          | 1.  | France          |
| 31.            | Finland         | 2.  | Italy           |
| 32.            | Australia       | 3.  | San Marino      |
| 33.            | Chile           | 4.  | Andorra         |
| 34.            | Denmark         | 5.  | Malta           |
| 35.            | Dominica        | 6.  | Singapore       |
| 36.            | Costa Rica      | 7.  | Spain           |
| 37.            | United States   | 8.  | Oman            |
| 38.            | Slovenia        | 9.  | Austria         |
| 39.            | Cuba            | 10. | Japan           |
|                |                 |     |                 |
| NATIO<br>EDUCA | NAL ECONOMIC    |     |                 |





































| What t       | ypes of markets are there?                                                         |                                              |
|--------------|------------------------------------------------------------------------------------|----------------------------------------------|
| Per          | fore<br>competition<br>fect<br>mpetition<br>Monopolistic<br>Competition<br>Duopoly | Less<br>Competition<br>Monopoly<br>Monopsony |
| Les<br>Co    | s<br>ncentration                                                                   | More<br>Concentration                        |
| MATIONAL ECC | DNOMIC                                                                             |                                              |