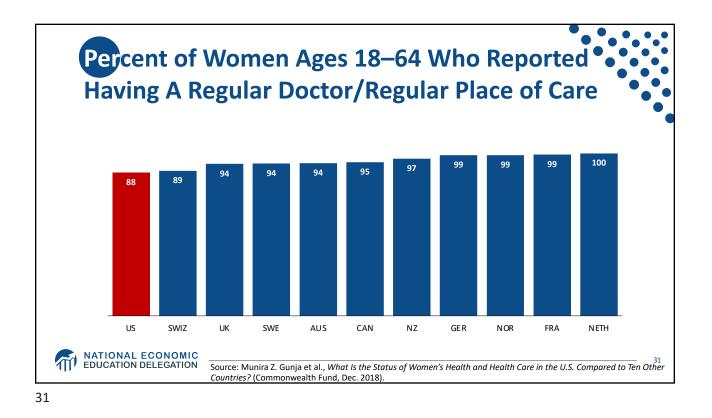

## The World Health Report 2000, Health Systems.

|                | Overall Ranking |     | Overall Ranking |
|----------------|-----------------|-----|-----------------|
| 30.            | Canada          | 1.  | France          |
| 31.            | Finland         | 2.  | Italy           |
| 32.            | Australia       | 3.  | San Marino      |
| 33.            | Chile           | 4.  | Andorra         |
| 34.            | Denmark         | 5.  | Malta           |
| 35.            | Dominica        | 6.  | Singapore       |
| 36.            | Costa Rica      | 7.  | Spain           |
| 37.            | United States   | 8.  | Oman            |
| 38.            | Slovenia        | 9.  | Austria         |
| 39.            | Cuba            | 10. | Japan           |
|                |                 |     |                 |
| NATIO<br>EDUCA | NAL ECONOMIC    |     |                 |