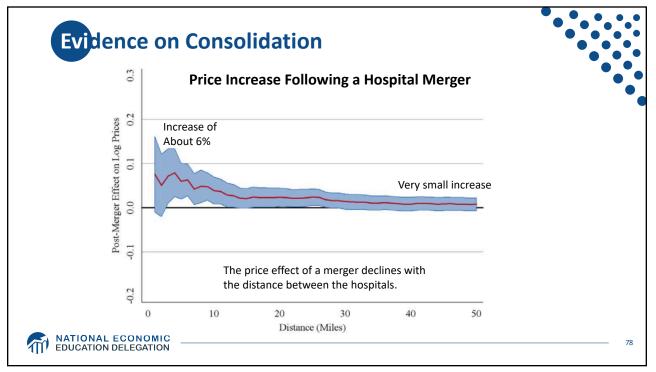

| What t       | ypes of markets are there?                                                         |                                              |
|--------------|------------------------------------------------------------------------------------|----------------------------------------------|
| Per          | fore<br>competition<br>fect<br>mpetition<br>Monopolistic<br>Competition<br>Duopoly | Less<br>Competition<br>Monopoly<br>Monopsony |
| Les<br>Co    | s<br>ncentration                                                                   | More<br>Concentration                        |
| MATIONAL ECC | DNOMIC                                                                             |                                              |































| E | Drug Prices for 3<br>Brand-Name and |      |      |      |      |      |      |       |      |      |   |
|---|-------------------------------------|------|------|------|------|------|------|-------|------|------|---|
| ( | US is set at 1.00                   | AUS  | CAN  | FR   | GER  | NETH | NZ   | SWITZ | UK   | US   | ] |
| - | Brand-name<br>drugs                 | 0.40 | 0.64 | 0.32 | 0.43 | 0.39 | 0.33 | 0.51  | 0.46 | 1.00 |   |
|   | Generic drugs                       | 2.57 | 1.78 | 2.85 | 3.99 | 1.96 | 0.90 | 3.11  | 1.75 | 1.00 |   |