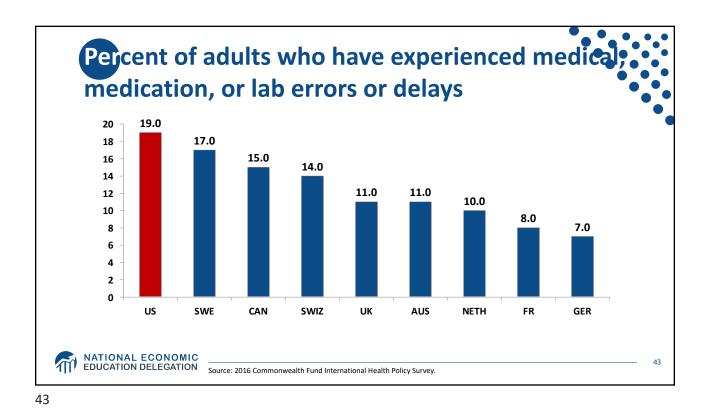

## **Today's Speaker**

## **Current Affiliations**

Eastern Washington University

- Faculty in Economics & Decision Science
- Policy Analyst, EWU Institute of Public Policy & Economic Analysis

## **Research Interests**

- Health Economics
- Sports Economics
- Education Economics

EASTERN WASHINGTON UNIVERSITY

Kelley L. Cullen

Washington State University

PhD, Economics

































































| Race/Ethnicity | Life Expectancy (Years) |
|----------------|-------------------------|
| All Races      | 78.6                    |
| White          | 78.8                    |
| Black          | 75.3                    |
| Hispanic       | 81.8                    |























## The World Health Report 2000, Health Systems.

|                | Overall Ranking |     | Overall Ranking |
|----------------|-----------------|-----|-----------------|
| 30.            | Canada          | 1.  | France          |
| 31.            | Finland         | 2.  | Italy           |
| 32.            | Australia       | 3.  | San Marino      |
| 33.            | Chile           | 4.  | Andorra         |
| 34.            | Denmark         | 5.  | Malta           |
| 35.            | Dominica        | 6.  | Singapore       |
| 36.            | Costa Rica      | 7.  | Spain           |
| 37.            | United States   | 8.  | Oman            |
| 38.            | Slovenia        | 9.  | Austria         |
| 39.            | Cuba            | 10. | Japan           |
|