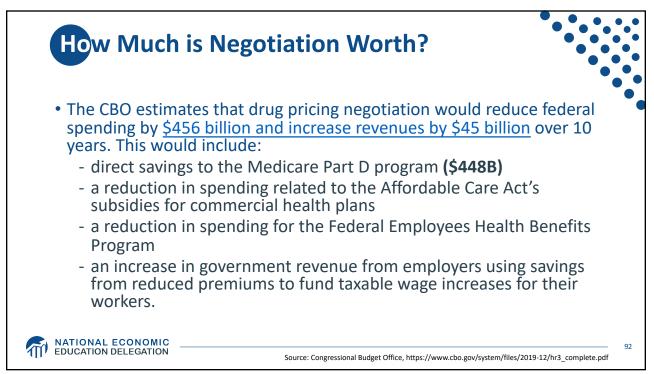

<br>Concentration                        |
| MATIONAL ECC | DNOMIC                                                                             |                                              |































| E | Drug Prices for 3<br>Brand-Name and |      |      |      |      |      |      |       |      |      |   |
|---|-------------------------------------|------|------|------|------|------|------|-------|------|------|---|
| ( | US is set at 1.00                   | AUS  | CAN  | FR   | GER  | NETH | NZ   | SWITZ | UK   | US   | ] |
| - | Brand-name<br>drugs                 | 0.40 | 0.64 | 0.32 | 0.43 | 0.39 | 0.33 | 0.51  | 0.46 | 1.00 |   |
|   | Generic drugs                       | 2.57 | 1.78 | 2.85 | 3.99 | 1.96 | 0.90 | 3.11  | 1.75 | 1.00 |   |