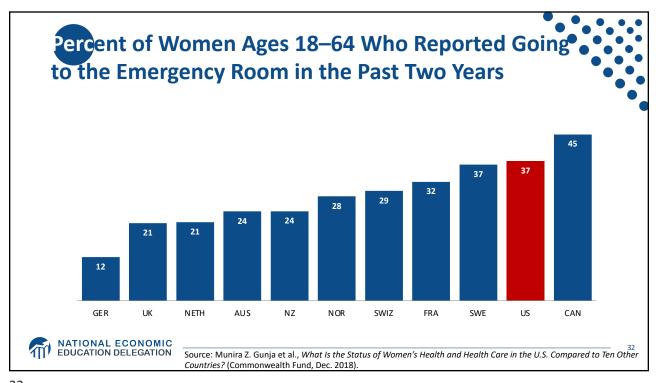

## The World Health Report 2000, Health Systems.

|                | Overall Ranking |     | Overall Ranking |
|----------------|-----------------|-----|-----------------|
| 30.            | Canada          | 1.  | France          |
| 31.            | Finland         | 2.  | Italy           |
| 32.            | Australia       | 3.  | San Marino      |
| 33.            | Chile           | 4.  | Andorra         |
| 34.            | Denmark         | 5.  | Malta           |
| 35.            | Dominica        | 6.  | Singapore       |
| 36.            | Costa Rica      | 7.  | Spain           |
| 37.            | United States   | 8.  | Oman            |
| 38.            | Slovenia        | 9.  | Austria         |
| 39.            | Cuba            | 10. | Japan           |
|                |                 |     |                 |
| NATIO<br>EDUCA | NAL ECONOMIC    |     |                 |