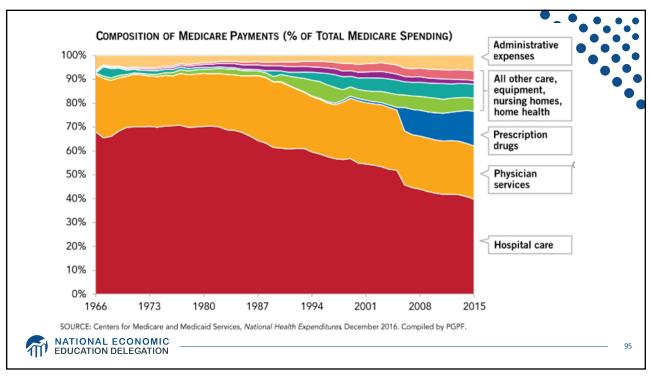

ncentration                        |
| MATIONAL ECC | DNOMIC                                                                             |                                              |































| E | Drug Prices for 3<br>Brand-Name and |      |      |      |      |      |      |       |      |      |   |
|---|-------------------------------------|------|------|------|------|------|------|-------|------|------|---|
| ( | US is set at 1.00                   | AUS  | CAN  | FR   | GER  | NETH | NZ   | SWITZ | UK   | US   | ] |
| - | Brand-name<br>drugs                 | 0.40 | 0.64 | 0.32 | 0.43 | 0.39 | 0.33 | 0.51  | 0.46 | 1.00 |   |
|   | Generic drugs                       | 2.57 | 1.78 | 2.85 | 3.99 | 1.96 | 0.90 | 3.11  | 1.75 | 1.00 |   |