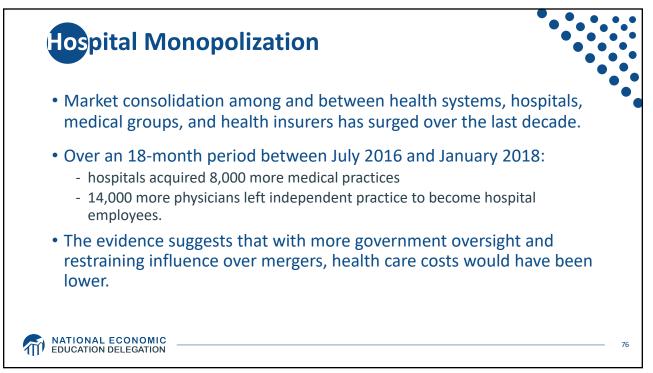

|





































| What t       | ypes of markets are there?                                                         |                                              |
|--------------|------------------------------------------------------------------------------------|----------------------------------------------|
| Per          | fore<br>competition<br>fect<br>mpetition<br>Monopolistic<br>Competition<br>Duopoly | Less<br>Competition<br>Monopoly<br>Monopsony |
| Les<br>Co    | s<br>ncentration                                                                   | More<br>Concentration                        |
| MATIONAL ECC | DNOMIC                                                                             |                                              |































| E | Drug Prices for 3<br>Brand-Name and |      |      |      |      |      |      |       |      |      |   |
|---|-------------------------------------|------|------|------|------|------|------|-------|------|------|---|
| ( | US is set at 1.00                   | AUS  | CAN  | FR   | GER  | NETH | NZ   | SWITZ | UK   | US   | ] |
| - | Brand-name<br>drugs                 | 0.40 | 0.64 | 0.32 | 0.43 | 0.39 | 0.33 | 0.51  | 0.46 | 1.00 |   |
|   | Generic drugs                       | 2.57 | 1.78 | 2.85 | 3.99 | 1.96 | 0.90 | 3.11  | 1.75 | 1.00 |   |