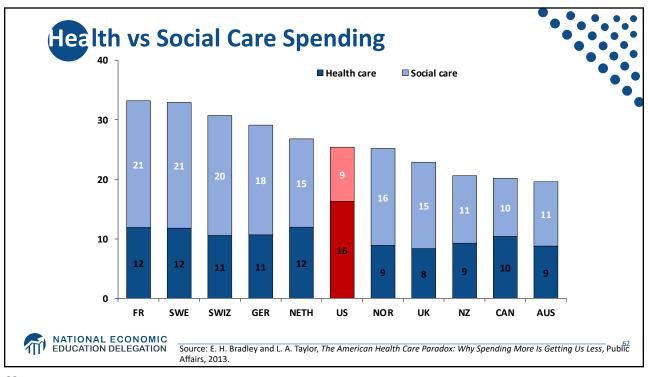

-|-----------------|-----|-----------------|
| 30.            | Canada          | 1.  | France          |
| 31.            | Finland         | 2.  | Italy           |
| 32.            | Australia       | 3.  | San Marino      |
| 33.            | Chile           | 4.  | Andorra         |
| 34.            | Denmark         | 5.  | Malta           |
| 35.            | Dominica        | 6.  | Singapore       |
| 36.            | Costa Rica      | 7.  | Spain           |
| 37.            | United States   | 8.  | Oman            |
| 38.            | Slovenia        | 9.  | Austria         |
| 39.            | Cuba            | 10. | Japan           |
|                |                 |     |                 |
| NATIO<br>EDUCA | NAL ECONOMIC    |     |                 |





































| What t       | ypes of markets are there?                                                         |                                              |
|--------------|------------------------------------------------------------------------------------|----------------------------------------------|
| Per          | fore<br>competition<br>fect<br>mpetition<br>Monopolistic<br>Competition<br>Duopoly | Less<br>Competition<br>Monopoly<br>Monopsony |
| Les<br>Co    | s<br>ncentration                                                                   | More<br>Concentration                        |
| MATIONAL ECC | DNOMIC                                                                             |                                              |































| E | Drug