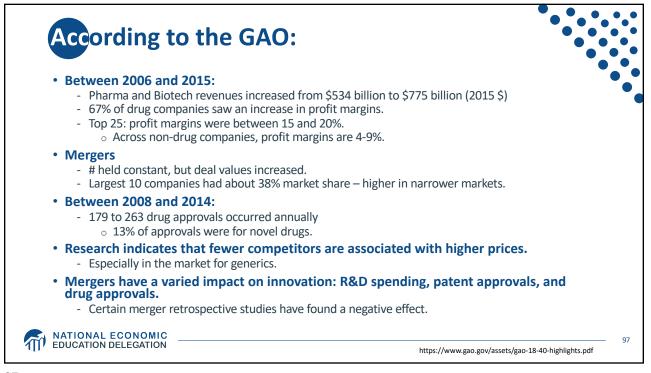

tration                        |
| MATIONAL ECC | DNOMIC                                                                             |                                              |































| E | Drug Prices for 3<br>Brand-Name and |      |      |      |      |      |      |       |      |      |   |
|---|-------------------------------------|------|------|------|------|------|------|-------|------|------|---|
| ( | US is set at 1.00                   | AUS  | CAN  | FR   | GER  | NETH | NZ   | SWITZ | UK   | US   | ] |
| - | Brand-name<br>drugs                 | 0.40 | 0.64 | 0.32 | 0.43 | 0.39 | 0.33 | 0.51  | 0.46 | 1.00 |   |
|   | Generic drugs                       | 2.57 | 1.78 | 2.85 | 3.99 | 1.96 | 0.90 | 3.11  | 1.75 | 1.00 |   |