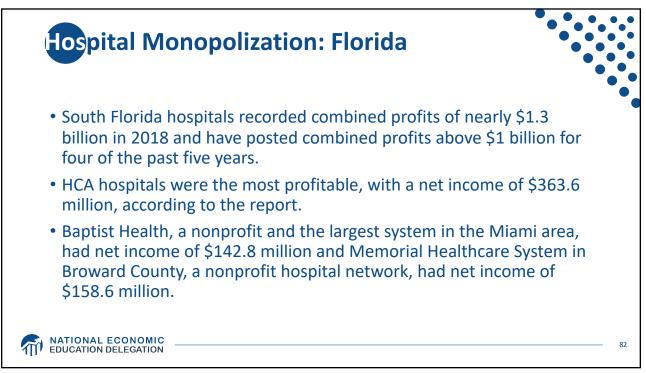

| What t       | ypes of markets are there?                                                         |                                              |
|--------------|------------------------------------------------------------------------------------|----------------------------------------------|
| Per          | fore<br>competition<br>fect<br>mpetition<br>Monopolistic<br>Competition<br>Duopoly | Less<br>Competition<br>Monopoly<br>Monopsony |
| Les<br>Co    | s<br>ncentration                                                                   | More<br>Concentration                        |
| MATIONAL ECC | DNOMIC                                                                             |                                              |































| E | Drug Prices for 3<br>Brand-Name and |      |      |      |      |      |      |       |      |      |   |
|---|-------------------------------------|------|------|------|------|------|------|-------|------|------|---|
| ( | US is set at 1.00                   | AUS  | CAN  | FR   | GER  | NETH | NZ   | SWITZ | UK   | US   | ] |
| - | Brand-name<br>drugs                 | 0.40 | 0.64 | 0.32 | 0.43 | 0.39 | 0.33 | 0.51  | 0.46 | 1.00 |   |
|   | Generic drugs                       | 2.57 | 1.78 | 2.85 | 3.99 | 1.96 | 0.90 | 3.11  | 1.75 | 1.00 |   |