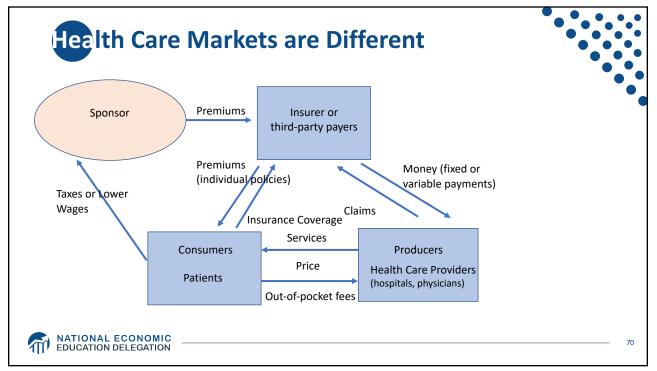

|





































| What t       | ypes of markets are there?                                                         |                                              |
|--------------|------------------------------------------------------------------------------------|----------------------------------------------|
| Per          | fore<br>competition<br>fect<br>mpetition<br>Monopolistic<br>Competition<br>Duopoly | Less<br>Competition<br>Monopoly<br>Monopsony |
| Les<br>Co    | s<br>ncentration                                                                   | More<br>Concentration                        |
| MATIONAL ECC | DNOMIC                                                                             |                                              |































| E | Drug Prices for 3<br>Brand-Name and |      |      |      |      |      |      |       |      |      |   |
|---|-------------------------------------|------|------|------|------|------|------|-------|------|------|---|
| ( | US is set at 1.00                   | AUS  | CAN  | FR   | GER  | NETH | NZ   | SWITZ | UK   | US   | ] |
| - | Brand-name<br>drugs                 | 0.40 | 0.64 | 0.32 | 0.43 | 0.39 | 0.33 | 0.51  | 0.46 | 1.00 |   |
|   | Generic drugs                       | 2.57 | 1.78 | 2.85 | 3.99 | 1.96 | 0.90 | 3.11  | 1.75 | 1.00 |   |