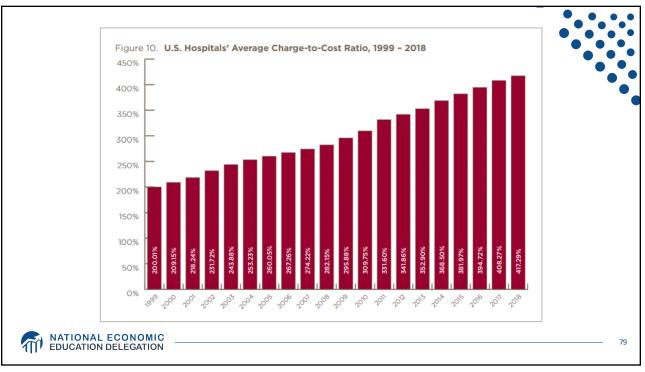

| What t       | ypes of markets are there?                                                         |                                              |
|--------------|------------------------------------------------------------------------------------|----------------------------------------------|
| Per          | fore<br>competition<br>fect<br>mpetition<br>Monopolistic<br>Competition<br>Duopoly | Less<br>Competition<br>Monopoly<br>Monopsony |
| Les<br>Co    | s<br>ncentration                                                                   | More<br>Concentration                        |
| MATIONAL ECC | DNOMIC                                                                             |                                              |































| E | Drug Prices for 3<br>Brand-Name and |      |      |      |      |      |      |       |      |      |   |
|---|-------------------------------------|------|------|------|------|------|------|-------|------|------|---|
| ( | US is set at 1.00                   | AUS  | CAN  | FR   | GER  | NETH | NZ   | SWITZ | UK   | US   | ] |
| - | Brand-name<br>drugs                 | 0.40 | 0.64 | 0.32 | 0.43 | 0.39 | 0.33 | 0.51  | 0.46 | 1.00 |   |
|   | Generic drugs                       | 2.57 | 1.78 | 2.85 | 3.99 | 1.96 | 0.90 | 3.11  | 1.75 | 1.00 |   |