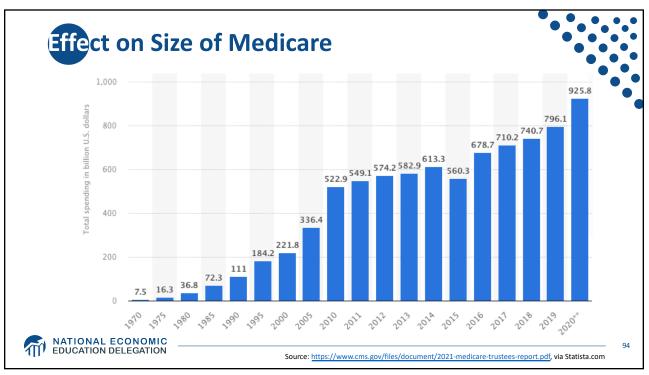

Concentration                        |
| MATIONAL ECC | DNOMIC                                                                             |                                              |































| E | Drug Prices for 3<br>Brand-Name and |      |      |      |      |      |      |       |      |      |   |
|---|-------------------------------------|------|------|------|------|------|------|-------|------|------|---|
| ( | US is set at 1.00                   | AUS  | CAN  | FR   | GER  | NETH | NZ   | SWITZ | UK   | US   | ] |
| - | Brand-name<br>drugs                 | 0.40 | 0.64 | 0.32 | 0.43 | 0.39 | 0.33 | 0.51  | 0.46 | 1.00 |   |
|   | Generic drugs                       | 2.57 | 1.78 | 2.85 | 3.99 | 1.96 | 0.90 | 3.11  | 1.75 | 1.00 |   |