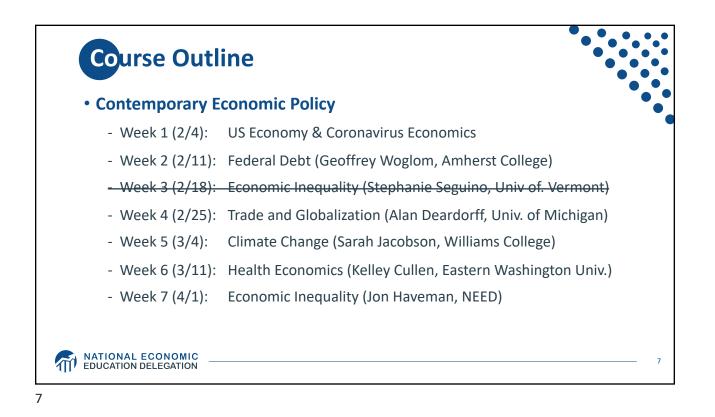

## **Today's Speaker**

## **Current Affiliations**

Eastern Washington University

- Faculty in Economics & Decision Science
- Policy Analyst, EWU Institute of Public Policy & Economic Analysis

## **Research Interests**

- Health Economics
- Sports Economics
- Education Economics

EASTERN WASHINGTON UNIVERSITY

Kelley L. Cullen

Washington State University

PhD, Economics

































































| Race/Ethnicity | Life Expectancy (Years) |
|----------------|-------------------------|
| All Races      | 78.6                    |
| White          | 78.8                    |
| Black          | 75.3                    |
| Hispanic       | 81.8                    |























## The World Health Report 2000, Health Systems.

|                | Overall Ranking |     | Overall Ranking |
|----------------|-----------------|-----|-----------------|
| 30.            | Canada          | 1.  | France          |
| 31.            | Finland         | 2.  | Italy           |
| 32.            | Australia       | 3.  | San Marino      |
| 33.            | Chile           | 4.  | Andorra         |
| 34.            | Denmark