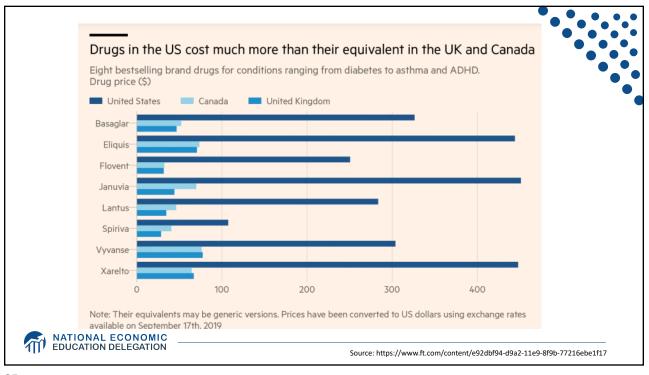

| More<br>Concentration                        |
| MATIONAL ECC | DNOMIC                                                                             |                                              |































| E | Drug Prices for 3<br>Brand-Name and |      |      |      |      |      |      |       |      |      |   |
|---|-------------------------------------|------|------|------|------|------|------|-------|------|------|---|
| ( | US is set at 1.00                   | AUS  | CAN  | FR   | GER  | NETH | NZ   | SWITZ | UK   | US   | ] |
| - | Brand-name<br>drugs                 | 0.40 | 0.64 | 0.32 | 0.43 | 0.39 | 0.33 | 0.51  | 0.46 | 1.00 |   |
|   | Generic drugs                       | 2.57 | 1.78 | 2.85 | 3.99 | 1.96 | 0.90 | 3.11  | 1.75 | 1.00 |   |