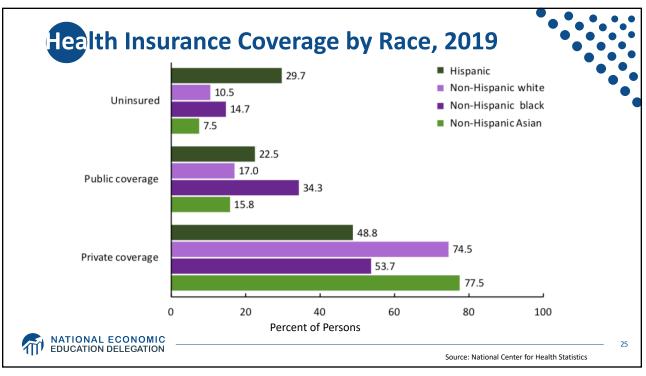

## **Research Interests**

- Health Economics
- Sports Economics
- Education Economics

EASTERN WASHINGTON UNIVERSITY

Kelley L. Cullen

Washington State University

PhD, Economics

| Race/Ethnicity | Life Expectancy (Years) |
|----------------|-------------------------|
| All Races      | 78.6                    |
| White          | 78.8                    |
| Black          | 75.3                    |
| Hispanic       | 81.8                    |