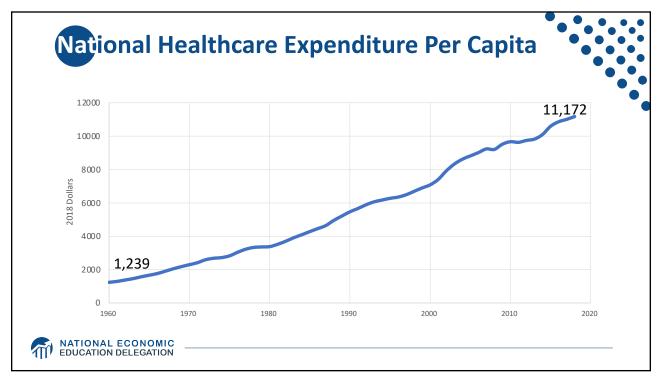

-------------|-----------------|-----|-----------------|
| 30.            | Canada          | 1.  | France          |
| 31.            | Finland         | 2.  | Italy           |
| 32.            | Australia       | 3.  | San Marino      |
| 33.            | Chile           | 4.  | Andorra         |
| 34.            | Denmark         | 5.  | Malta           |
| 35.            | Dominica        | 6.  | Singapore       |
| 36.            | Costa Rica      | 7.  | Spain           |
| 37.            | United States   | 8.  | Oman            |
| 38.            | Slovenia        | 9.  | Austria         |
| 39.            | Cuba            | 10. | Japan           |
|                |                 |     |                 |
| NATIO<br>EDUCA | NAL ECONOMIC    |     |                 |





































| What t       | ypes of markets are there?                                                         |                                              |
|--------------|------------------------------------------------------------------------------------|----------------------------------------------|
| Per          | fore<br>competition<br>fect<br>mpetition<br>Monopolistic<br>Competition<br>Duopoly | Less<br>Competition<br>Monopoly<br>Monopsony |
| Les<br>Co    | s<br>ncentration                                                                   | More<br>Concentration                        |
| MATIONAL ECC | DNOMIC                                                                             |                                              |