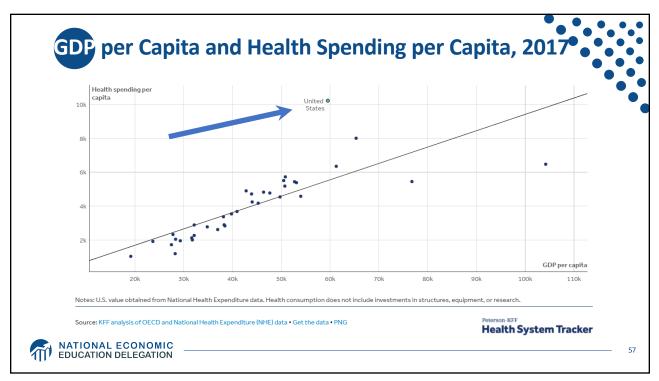

-----------|-----------------|-----|-----------------|
| 30.            | Canada          | 1.  | France          |
| 31.            | Finland         | 2.  | Italy           |
| 32.            | Australia       | 3.  | San Marino      |
| 33.            | Chile           | 4.  | Andorra         |
| 34.            | Denmark         | 5.  | Malta           |
| 35.            | Dominica        | 6.  | Singapore       |
| 36.            | Costa Rica      | 7.  | Spain           |
| 37.            | United States   | 8.  | Oman            |
| 38.            | Slovenia        | 9.  | Austria         |
| 39.            | Cuba            | 10. | Japan           |
|                |                 |     |                 |
| NATIO<br>EDUCA | NAL ECONOMIC    |     |                 |





































| What t       | ypes of markets are there?                                                         |                                              |
|--------------|------------------------------------------------------------------------------------|----------------------------------------------|
| Per          | fore<br>competition<br>fect<br>mpetition<br>Monopolistic<br>Competition<br>Duopoly | Less<br>Competition<br>Monopoly<br>Monopsony |
| Les<br>Co    | s<br>ncentration                                                                   | More<br>Concentration                        |
| MATIONAL ECC | DNOMIC                                                                             |                                              |