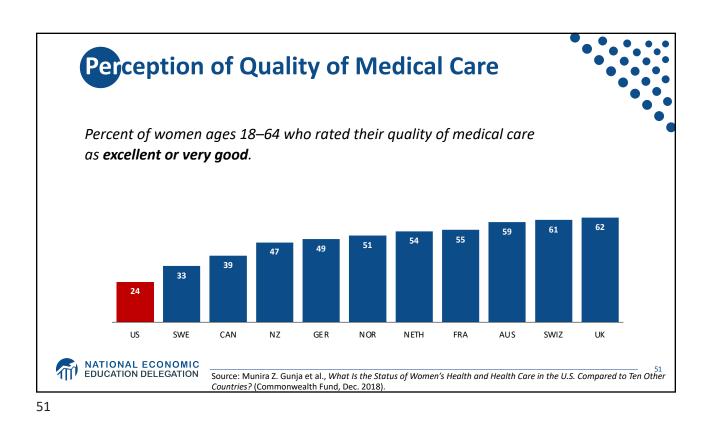

ing |
|----------------|-----------------|-----|-----------------|
| 30.            | Canada          | 1.  | France          |
| 31.            | Finland         | 2.  | Italy           |
| 32.            | Australia       | 3.  | San Marino      |
| 33.            | Chile           | 4.  | Andorra         |
| 34.            | Denmark         | 5.  | Malta           |
| 35.            | Dominica        | 6.  | Singapore       |
| 36.            | Costa Rica      | 7.  | Spain           |
| 37.            | United States   | 8.  | Oman            |
| 38.            | Slovenia        | 9.  | Austria         |
| 39.            | Cuba            | 10. | Japan           |
|                |                 |     |                 |
| NATIO<br>EDUCA | NAL ECONOMIC    |     |                 |





































| What t       | ypes of markets are there?                                                         |                                              |
|--------------|------------------------------------------------------------------------------------|----------------------------------------------|
| Per          | fore<br>competition<br>fect<br>mpetition<br>Monopolistic<br>Competition<br>Duopoly | Less<br>Competition<br>Monopoly<br>Monopsony |
| Les<br>Co    | s<br>ncentration                                                                   | More<br>Concentration                        |
| MATIONAL ECC | DNOMIC                                                                             |                                              |