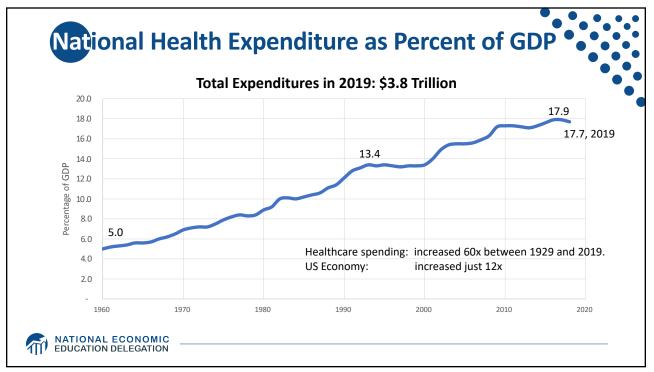

|----------------|-----------------|-----|-----------------|
| 30.            | Canada          | 1.  | France          |
| 31.            | Finland         | 2.  | Italy           |
| 32.            | Australia       | 3.  | San Marino      |
| 33.            | Chile           | 4.  | Andorra         |
| 34.            | Denmark         | 5.  | Malta           |
| 35.            | Dominica        | 6.  | Singapore       |
| 36.            | Costa Rica      | 7.  | Spain           |
| 37.            | United States   | 8.  | Oman            |
| 38.            | Slovenia        | 9.  | Austria         |
| 39.            | Cuba            | 10. | Japan           |
|                |                 |     |                 |
| NATIO<br>EDUCA | NAL ECONOMIC    |     |                 |





































| What t       | ypes of markets are there?                                                         |                                              |
|--------------|------------------------------------------------------------------------------------|----------------------------------------------|
| Per          | fore<br>competition<br>fect<br>mpetition<br>Monopolistic<br>Competition<br>Duopoly | Less<br>Competition<br>Monopoly<br>Monopsony |
| Les<br>Co    | s<br>ncentration                                                                   | More<br>Concentration                        |
| MATIONAL ECC | DNOMIC                                                                             |                                              |