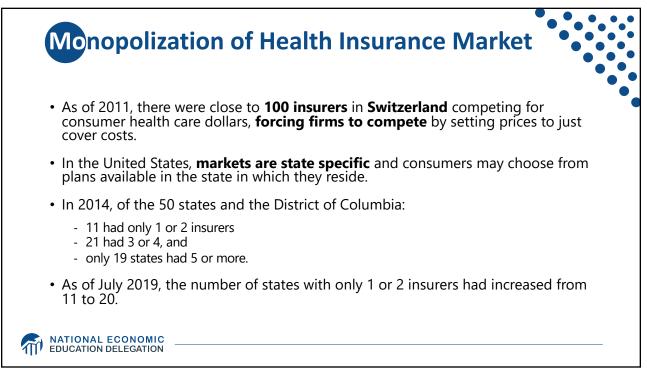

ion                        |
| MATIONAL ECC | DNOMIC                                                                             |                                              |































| E | Drug Prices for 3<br>Brand-Name and |      |      |      |      |      |      |       |      |      |   |
|---|-------------------------------------|------|------|------|------|------|------|-------|------|------|---|
| ( | US is set at 1.00                   | AUS  | CAN  | FR   | GER  | NETH | NZ   | SWITZ | UK   | US   | ] |
| - | Brand-name<br>drugs                 | 0.40 | 0.64 | 0.32 | 0.43 | 0.39 | 0.33 | 0.51  | 0.46 | 1.00 |   |
|   | Generic drugs                       | 2.57 | 1.78 | 2.85 | 3.99 | 1.96 | 0.90 | 3.11  | 1.75 | 1.00 |   |