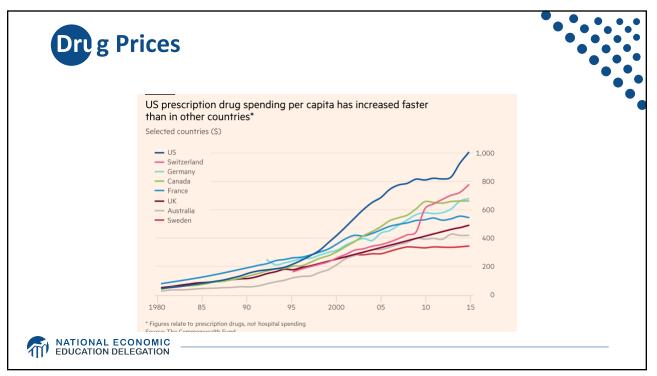

| 16.2                        | 27.1                 | 9.3                         |
| Public                 | 119.4                | 37.3                        | 79.2                 | 27.2                        |
| Medicare               | 53.4                 | 16.7                        | 39.9                 | 13.7                        |
| Medicaid               | 62.3                 | 19.4                        | 37.6                 | 12.9                        |
| Military Health Care   | 14.6                 | 4.6                         | 10.8                 | 3.7                         |
| Uninsured              | 28.1                 | 8.8                         | 45.8                 | 15.7                        |