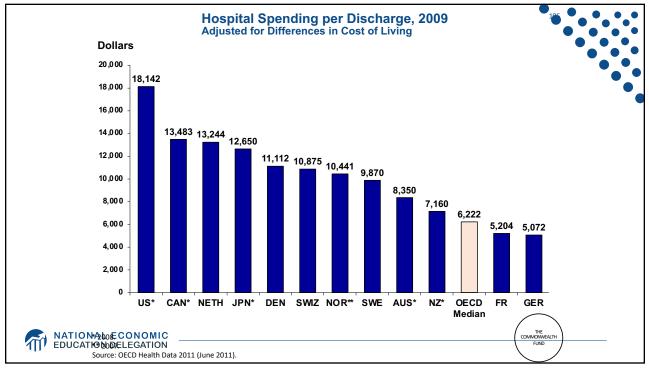

| All Races          | 78.6 |  |
|--------------------|------|--|
| White              | 78.8 |  |
| Black              | 75.3 |  |
| Hispanic           | 81.8 |  |
| Non-Hispanic white | 78.5 |  |
| Non-Hispanic black | 74.9 |  |