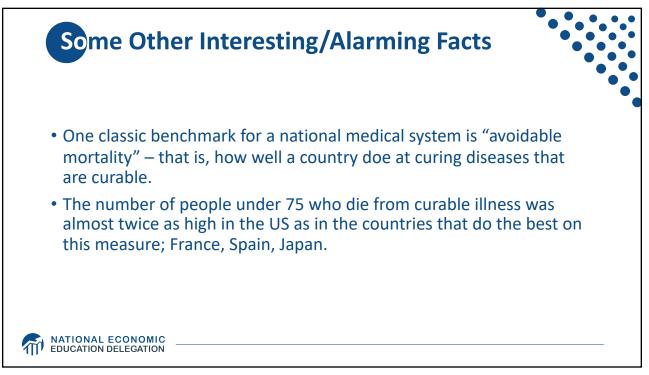

| All Races          | 78.6 |  |
|--------------------|------|--|
| White              | 78.8 |  |
| Black              | 75.3 |  |
| Hispanic           | 81.8 |  |
| Non-Hispanic white | 78.5 |  |
| Non-Hispanic black | 74.9 |  |































































































































|                        | 2016                 |                             | 2004                 |                             |
|------------------------|----------------------|-----------------------------|----------------------|-----------------------------|
|                        | People<br>(millions) | Percentage of<br>population | People<br>(millions) | Percentage of<br>population |
| Total Population       | 320.4                | 100                         | 291.1                | 100                         |
| Private                | 216.2                | 67.5                        | 198.2                | 68.1                        |
| Employment-based       | 178.5                |