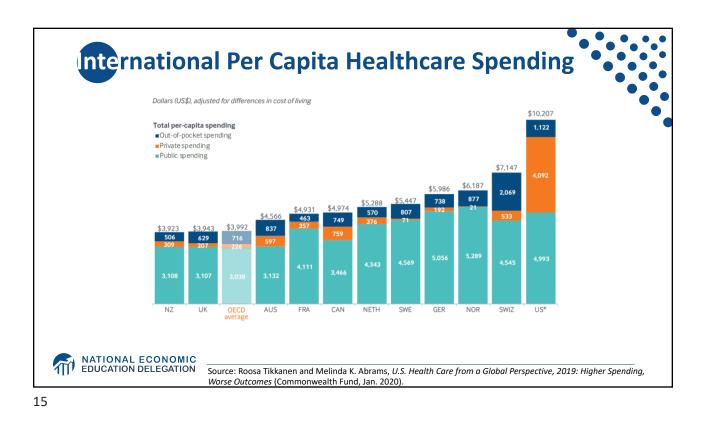

| All Races          | 78.6 |  |
|--------------------|------|--|
| White              | 78.8 |  |
| Black              | 75.3 |  |
| Hispanic           | 81.8 |  |
| Non-Hispanic white | 78.5 |  |
| Non-Hispanic black | 74.9 |  |































































































































|                        | 2016                 |                             | 2004                 |                             |
|------------------------|----------------------|-----------------------------|----------------------|-----------------------------|
|                        | People<br>(millions) | Percentage of<br>population | People<br>(millions) | Percentage of<br>population |
|