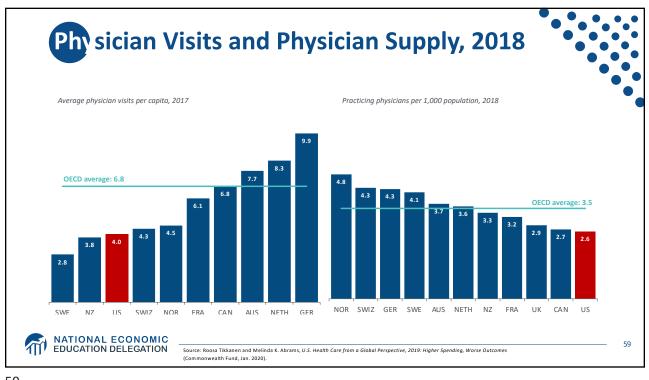

| All Races          | 78.6 |  |
|--------------------|------|--|
| White              | 78.8 |  |
| Black              | 75.3 |  |
| Hispanic           | 81.8 |  |
| Non-Hispanic white | 78.5 |  |
| Non-Hispanic black | 74.9 |  |































































































































|                        | 2016                 |                             | 2004                 |                             |
|------------------------|----------------------|-----------------------------|----------------------|-----------------------------|
|                        | People<br>(millions) | Percentage of<br>population | People<br>(millions) | Percentage of<br>population |
| Total Population       | 320.4                | 100                         | 291.1                | 100                         |
| Private                | 216.2                | 67.5                        | 198.2                | 68.1                        |
| Employment-based       | 178.5                | 55.7