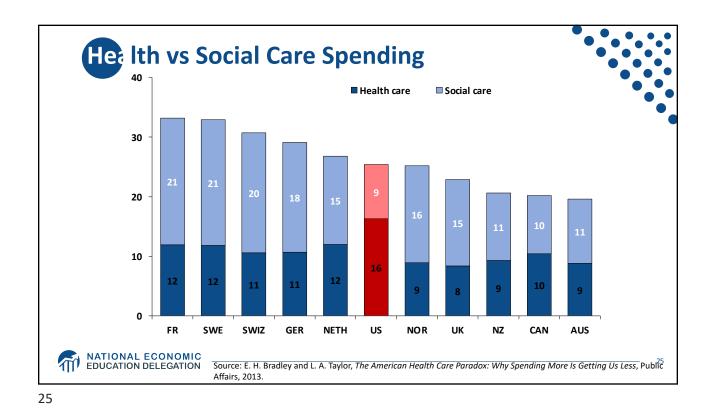

| All Races          | 78.6 |  |
|--------------------|------|--|
| White              | 78.8 |  |
| Black              | 75.3 |  |
| Hispanic           | 81.8 |  |
| Non-Hispanic white | 78.5 |  |
| Non-Hispanic black | 74.9 |  |































































































































|                        | 2016                 |                             | 2004                 |                             |
|------------------------|----------------------|-----------------------------|----------------------|-----------------------------|
|                        | People<br>(millions) | Percentage of<br>population | People<br>(millions) | Percentage of<br>population |
| Total Population