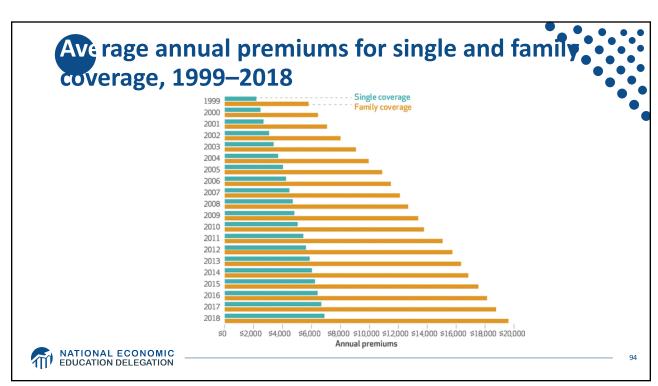

Individually purchased | 51.9                 | 16.2                        | 27.1                 | 9.3                         |
| Public                 | 119.4                | 37.3                        | 79.2                 | 27.2                        |
| Medicare               | 53.4                 | 16.7                        | 39.9                 | 13.7                        |
| Medicaid               | 62.3                 | 19.4                        | 37.6                 | 12.9                        |
| Military Health Care   | 14.6                 | 4.6                         | 10.8                 | 3.7                         |
| Uninsured              | 28.1                 | 8.8                         | 45.8                 | 15.7                        |