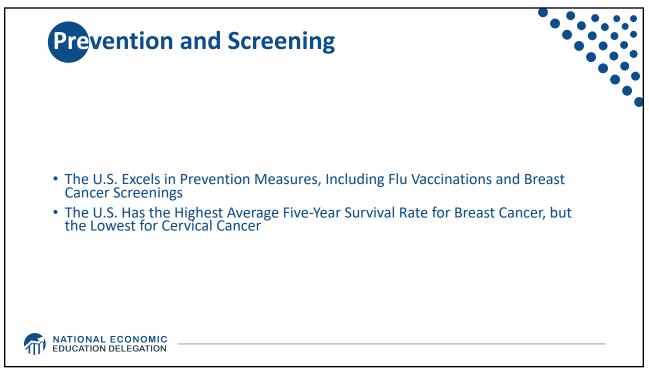

| All Races          | 78.6 |  |
|--------------------|------|--|
| White              | 78.8 |  |
| Black              | 75.3 |  |
| Hispanic           | 81.8 |  |
| Non-Hispanic white | 78.5 |  |
| Non-Hispanic black | 74.9 |  |































































































































|                        | 2016                 |                             | 2004                 |                             |
|------------------------|----------------------|-----------------------------|----------------------|-----------------------------|
|                        | People<br>(millions) | Percentage of<br>population | People<br>(millions) | Percentage of<br>population |
| Total Population       | 320.4                | 100                         | 291.1                | 100                         |
| Private                | 216.2                | 67.5                        | 198.2                | 68.1                        |
| Employment-based       | 178.