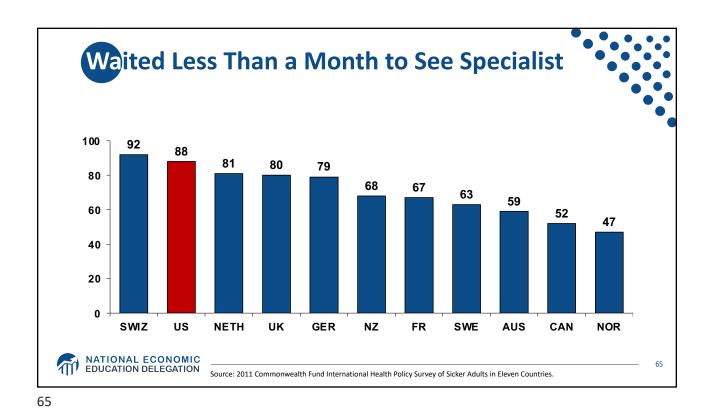

| All Races          | 78.6 |  |
|--------------------|------|--|
| White              | 78.8 |  |
| Black              | 75.3 |  |
| Hispanic           | 81.8 |  |
| Non-Hispanic white | 78.5 |  |
| Non-Hispanic black | 74.9 |  |































































































































|                        | 2016                 |                             | 2004                 |                             |
|------------------------|----------------------|-----------------------------|----------------------|-----------------------------|
|                        | People<br>(millions) | Percentage of<br>population | People<br>(millions) | Percentage of<br>population |
| Total Population       | 320.4                | 100                         | 291.1                | 100                         |
| Private                | 216.2                | 67.5                        | 198.2                | 68.1                        |
| Employment-based       | 178.5                | 55.7