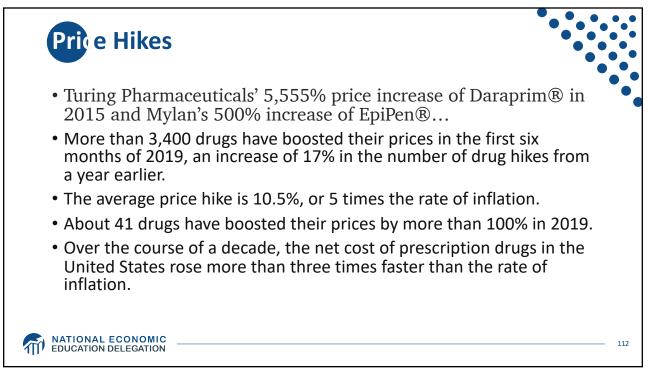

| 16.2                        | 27.1                 | 9.3                         |
| Public                 | 119.4                | 37.3                        | 79.2                 | 27.2                        |
| Medicare               | 53.4                 | 16.7                        | 39.9                 | 13.7                        |
| Medicaid               | 62.3                 | 19.4                        | 37.6                 | 12.9                        |
| Military Health Care   | 14.6                 | 4.6                         | 10.8                 | 3.7                         |
| Uninsured              | 28.1                 | 8.8                         | 45.8                 | 15.7                        |