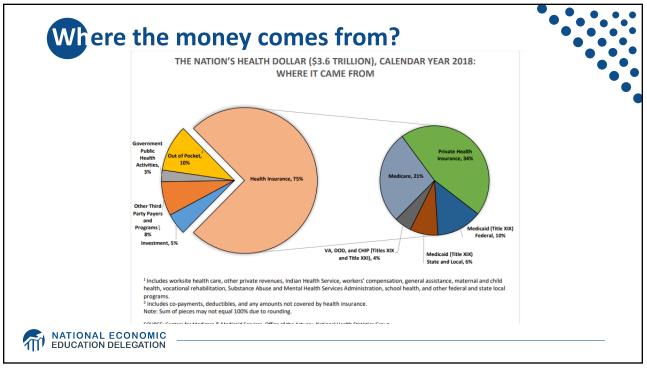

| All Races          | 78.6 |  |
|--------------------|------|--|
| White              | 78.8 |  |
| Black              | 75.3 |  |
| Hispanic           | 81.8 |  |
| Non-Hispanic white | 78.5 |  |
| Non-Hispanic black | 74.9 |  |