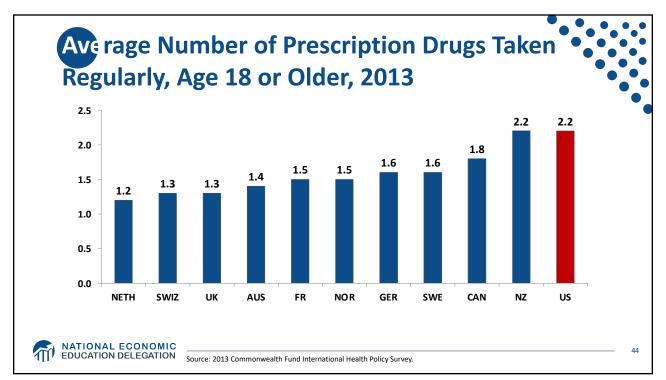

| All Races          | 78.6 |  |
|--------------------|------|--|
| White              | 78.8 |  |
| Black              | 75.3 |  |
| Hispanic           | 81.8 |  |
| Non-Hispanic white | 78.5 |  |
| Non-Hispanic black | 74.9 |  |































































































































|                        | 2016                 |                             | 2004                 |                             |
|------------------------|----------------------|-----------------------------|----------------------|-----------------------------|
|                        | People<br>(millions) | Percentage of<br>population | People<br>(millions) | Percentage of<br>population |
| Total Population       | 320.4                | 100                         | 291.1                | 100                         |
| Private                | 216.2                | 67.5                        | 198.2                | 68.1                        |
| Employment-based       |