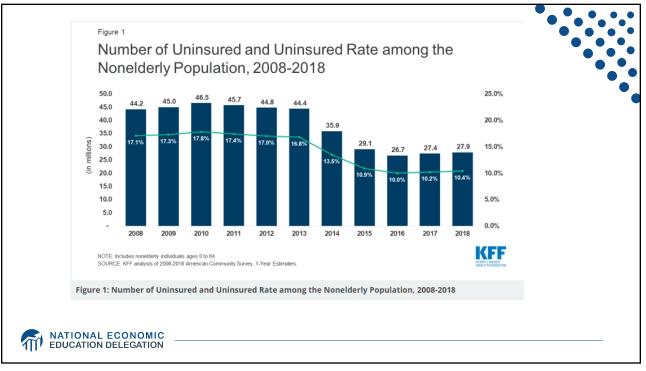

|                        | 2016                 |                             | 2004                 |                             |
|------------------------|----------------------|-----------------------------|----------------------|-----------------------------|
|                        | People<br>(millions) | Percentage of<br>population | People<br>(millions) | Percentage of<br>population |
| Total Population       | 320.4                | 100                         | 291.1                | 100                         |
| Private                | 216.2                | 67.5                        | 198.2                | 68.1                        |
| Employment-based       | 178.5                | 55.7                        | 174.1                | 59.8                        |
| Individually purchased | 51.9                 | 16.2                        | 27.1                 | 9.3                         |
| Public                 | 119.4                | 37.3                        | 79.2                 | 27.2                        |
| Medicare               | 53.4                 | 16.7                        | 39.9                 | 13.7                        |
| Medicaid               | 62.3                 | 19.4                        | 37.6                 | 12.9                        |
| Military Health Care   | 14.6                 | 4.6                         | 10.8                 | 3.7                         |
| Uninsured              | 28.1                 | 8.8                         | 45.8                 | 15.7                        |