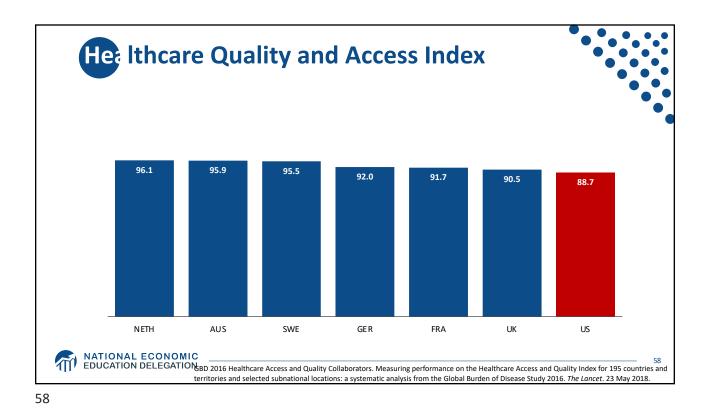

| All Races          | 78.6 |  |
|--------------------|------|--|
| White              | 78.8 |  |
| Black              | 75.3 |  |
| Hispanic           | 81.8 |  |
| Non-Hispanic white | 78.5 |  |
| Non-Hispanic black | 74.9 |  |































































































































|                        | 2016                 |                             | 2004                 |                             |
|------------------------|----------------------|-----------------------------|----------------------|-----------------------------|
|                        | People<br>(millions) | Percentage of<br>population | People<br>(millions) | Percentage of<br>population |
| Total Population       | 320.4                | 100                         | 291.1                | 100                         |
| Private                | 216.2                | 67.5                        | 198.2                | 68.1                        |
| Employment-based       | 178.5                | 55.7