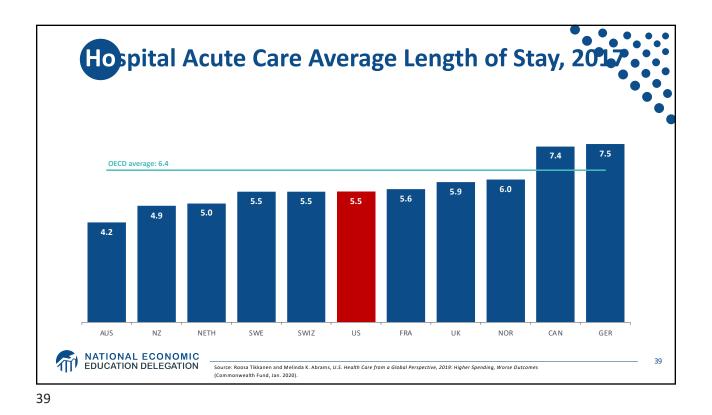

| All Races          | 78.6 |  |
|--------------------|------|--|
| White              | 78.8 |  |
| Black              | 75.3 |  |
| Hispanic           | 81.8 |  |
| Non-Hispanic white | 78.5 |  |
| Non-Hispanic black | 74.9 |  |































































































































|                        | 2016                 |                             | 2004                 |                             |
|------------------------|----------------------|-----------------------------|----------------------|-----------------------------|
|                        | People<br>(millions) | Percentage of<br>population | People<br>(millions) | Percentage of<br>population |
| Total Population       | 320.4                | 100                         | 291.1                | 100                         |
| Private                | 216.2                | 67.5                        | 198.2                | 68.1                        |
| Employment-base