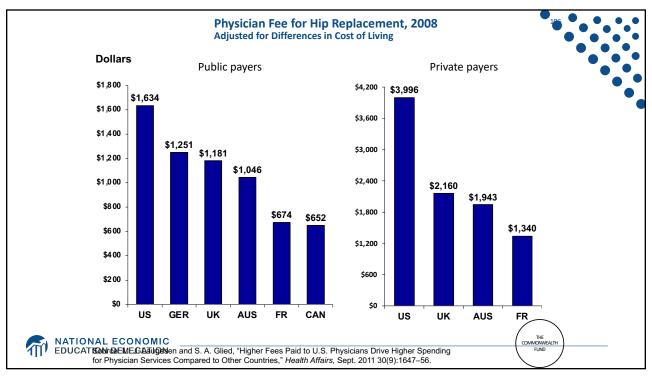

| All Races          | 78.6 |  |
|--------------------|------|--|
| White              | 78.8 |  |
| Black              | 75.3 |  |
| Hispanic           | 81.8 |  |
| Non-Hispanic white | 78.5 |  |
| Non-Hispanic black | 74.9 |  |