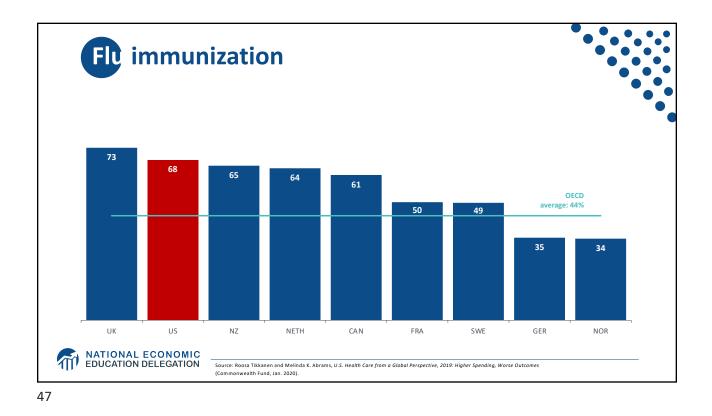

| All Races          | 78.6 |  |
|--------------------|------|--|
| White              | 78.8 |  |
| Black              | 75.3 |  |
| Hispanic           | 81.8 |  |
| Non-Hispanic white | 78.5 |  |
| Non-Hispanic black | 74.9 |  |































































































































|                        | 2016                 |                             | 2004                 |                             |
|------------------------|----------------------|-----------------------------|----------------------|-----------------------------|
|                        | People<br>(millions) | Percentage of<br>population | People<br>(millions) | Percentage of<br>population |
| Total Population       | 320.4                | 100                         | 291.1                | 100                         |
| Private                | 216.2                | 67.5                        | 198.2                | 68.1                        |
| Employment-based       | 178.5