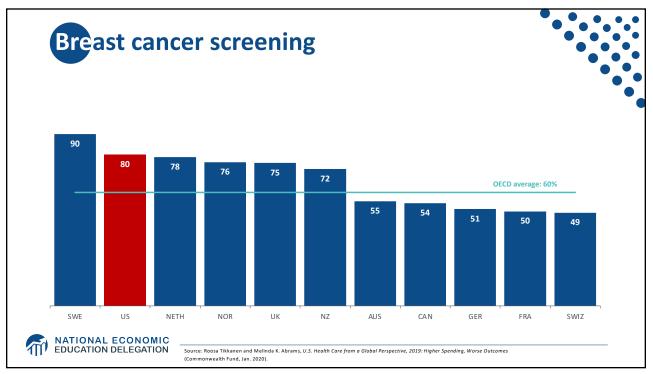

| All Races          | 78.6 |  |
|--------------------|------|--|
| White              | 78.8 |  |
| Black              | 75.3 |  |
| Hispanic           | 81.8 |  |
| Non-Hispanic white | 78.5 |  |
| Non-Hispanic black | 74.9 |  |































































































































|                        | 2016                 |                             | 2004                 |                             |
|------------------------|----------------------|-----------------------------|----------------------|-----------------------------|
|                        | People<br>(millions) | Percentage of<br>population | People<br>(millions) | Percentage of<br>population |
| Total Population       | 320.4                | 100                         | 291.1                | 100                         |
| Private                | 216.2                | 67.5                        | 198.2                | 68.1                        |
| Employment-based       | 178.5