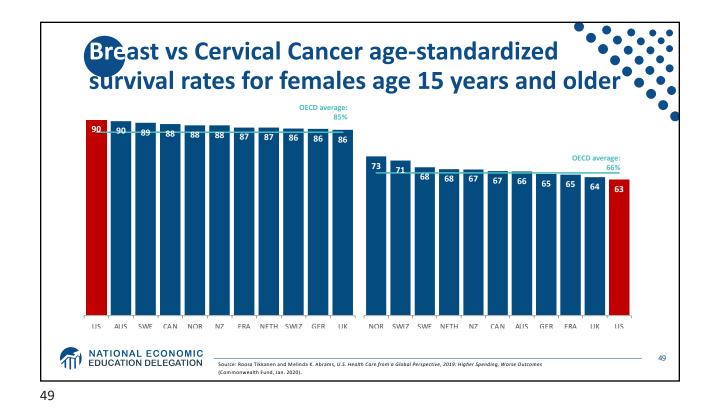

| All Races          | 78.6 |  |
|--------------------|------|--|
| White              | 78.8 |  |
| Black              | 75.3 |  |
| Hispanic           | 81.8 |  |
| Non-Hispanic white | 78.5 |  |
| Non-Hispanic black | 74.9 |  |































































































































|                        | 2016                 |                             | 2004                 |                             |
|------------------------|----------------------|-----------------------------|----------------------|-----------------------------|
|                        | People<br>(millions) | Percentage of<br>population | People<br>(millions) | Percentage of<br>population |
| Total Population       | 320.4                | 100                         | 291.1                | 100                         |
| Private                | 216.2                | 67.5                        | 198.2                | 68.1                        |
| Employment-based       | 178.5