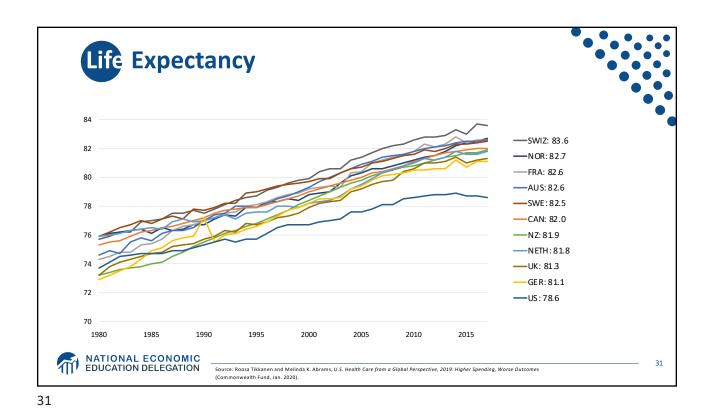

| All Races          | 78.6 |  |
|--------------------|------|--|
| White              | 78.8 |  |
| Black              | 75.3 |  |
| Hispanic           | 81.8 |  |
| Non-Hispanic white | 78.5 |  |
| Non-Hispanic black | 74.9 |  |