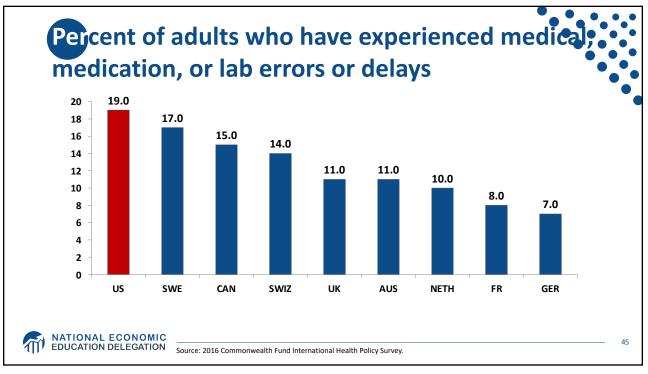

| All Races          | 78.6 |  |
|--------------------|------|--|
| White              | 78.8 |  |
| Black              | 75.3 |  |
| Hispanic           | 81.8 |  |
| Non-Hispanic white | 78.5 |  |
| Non-Hispanic black | 74.9 |  |































































































































|                        | 2016                 |                             | 2004                 |                             |
|------------------------|----------------------|-----------------------------|----------------------|-----------------------------|
|                        | People<br>(millions) | Percentage of<br>population | People<br>(millions) | Percentage of<br>population |
| Total Population       | 320.4                | 100                         | 291.1                | 100                         |
| Private                | 216.2                | 67.5                        | 198.2                | 68.1                        |
| Employment-based       | 17