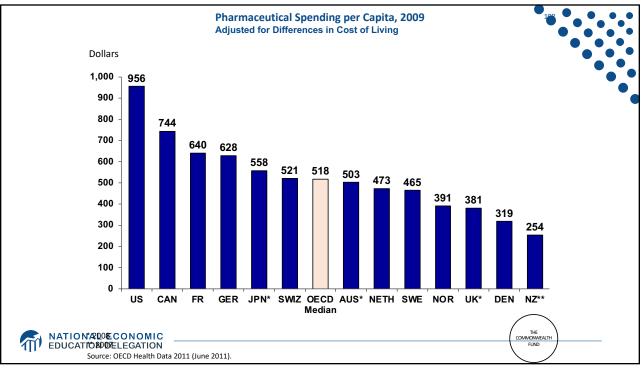

.9                 | 16.2                        | 27.1                 | 9.3                         |
| Public                 | 119.4                | 37.3                        | 79.2                 | 27.2                        |
| Medicare               | 53.4                 | 16.7                        | 39.9                 | 13.7                        |
| Medicaid               | 62.3                 | 19.4                        | 37.6                 | 12.9                        |
| Military Health Care   | 14.6                 | 4.6                         | 10.8                 | 3.7                         |
| Uninsured              | 28.1                 | 8.8                         | 45.8                 | 15.7                        |