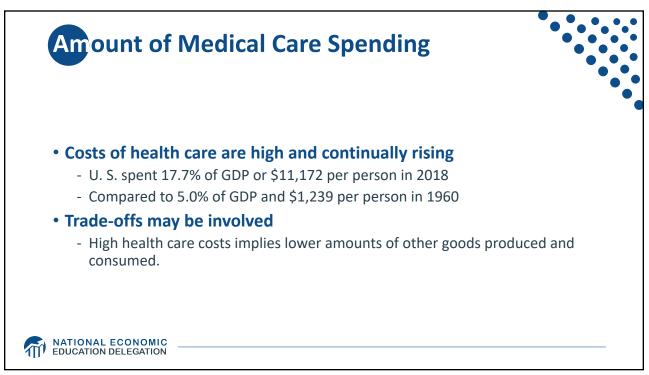

| All Races          | 78.6 |  |
|--------------------|------|--|
| White              | 78.8 |  |
| Black              | 75.3 |  |
| Hispanic           | 81.8 |  |
| Non-Hispanic white | 78.5 |  |
| Non-Hispanic black | 74.9 |  |































































































































|                        | 2016                 |                             | 2004                 |                             |
|------------------------|----------------------|-----------------------------|----------------------|-----------------------------|
|                        | People<br>(millions) | Percentage of<br>population | People<br>(millions) | Percentage of<br>population |