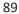

| All Races          | 78.6 |  |
|--------------------|------|--|
| White              | 78.8 |  |
| Black              | 75.3 |  |
| Hispanic           | 81.8 |  |
| Non-Hispanic white | 78.5 |  |
| Non-Hispanic black | 74.9 |  |