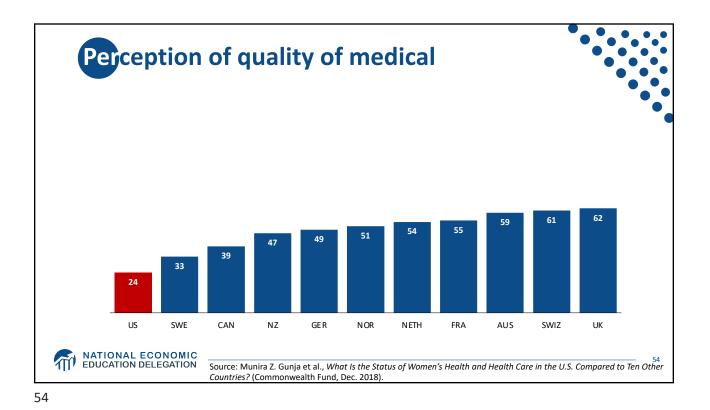

| All Races          | 78.6 |  |
|--------------------|------|--|
| White              | 78.8 |  |
| Black              | 75.3 |  |
| Hispanic           | 81.8 |  |
| Non-Hispanic white | 78.5 |  |
| Non-Hispanic black | 74.9 |  |































































































































|                        | 2016                 |                             | 2004                 |                             |
|------------------------|----------------------|-----------------------------|----------------------|-----------------------------|
|                        | People<br>(millions) | Percentage of<br>population | People<br>(millions) | Percentage of<br>population |
| Total Population       | 320.4                | 100                         | 291.1                | 100                         |
| Private                | 216.2                | 67.5                        | 198.2                | 68.1                        |
| Employment-based       | 178.5