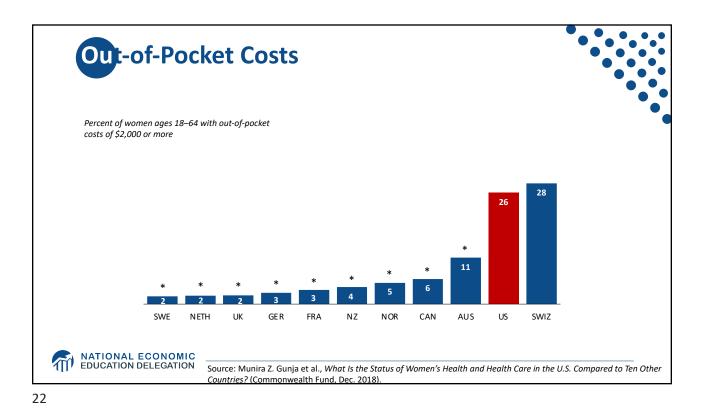

| All Races          | 78.6 |  |
|--------------------|------|--|
| White              | 78.8 |  |
| Black              | 75.3 |  |
| Hispanic           | 81.8 |  |
| Non-Hispanic white | 78.5 |  |
| Non-Hispanic black | 74.9 |  |