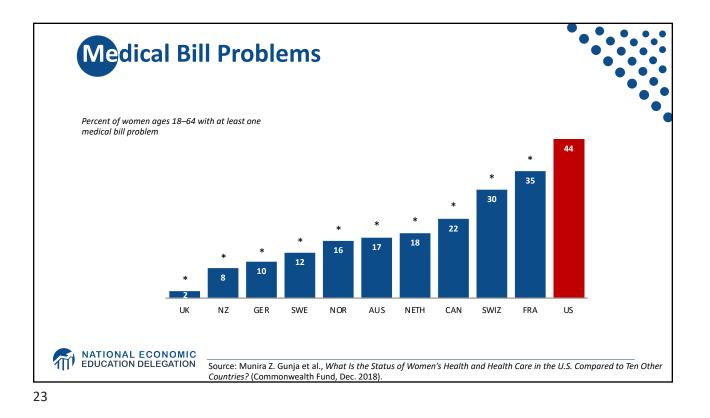

| All Races          | 78.6 |  |
|--------------------|------|--|
| White              | 78.8 |  |
| Black              | 75.3 |  |
| Hispanic           | 81.8 |  |
| Non-Hispanic white | 78.5 |  |
| Non-Hispanic black | 74.9 |  |