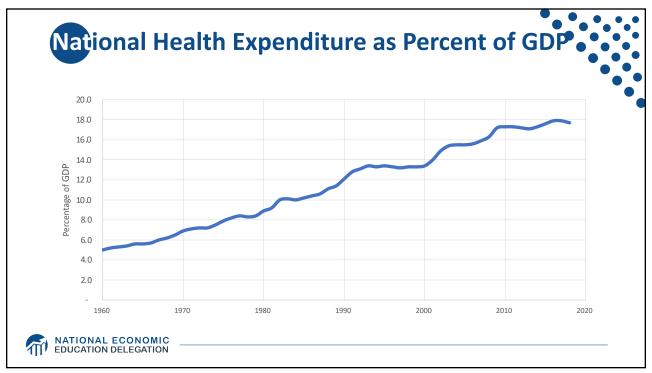

| All Races          | 78.6 |  |
|--------------------|------|--|
| White              | 78.8 |  |
| Black              | 75.3 |  |
| Hispanic           | 81.8 |  |
| Non-Hispanic white | 78.5 |  |
| Non-Hispanic black | 74.9 |  |































































































































|                        | 2016                 |                             | 2004                 |                             |
|------------------------|----------------------|-----------------------------|----------------------|-----------------------------|
|                        | People<br>(millions) | Percentage of<br>population | People<br>(millions) | Percentage of<br>populati