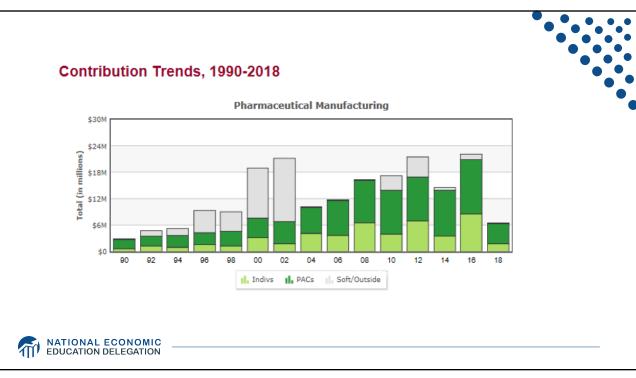

| 16.2                        | 27.1                 | 9.3                         |
| Public                 | 119.4                | 37.3                        | 79.2                 | 27.2                        |
| Medicare               | 53.4                 | 16.7                        | 39.9                 | 13.7                        |
| Medicaid               | 62.3                 | 19.4                        | 37.6                 | 12.9                        |
| Military Health Care   | 14.6                 | 4.6                         | 10.8                 | 3.7                         |
| Uninsured              | 28.1                 | 8.8                         | 45.8                 | 15.7                        |