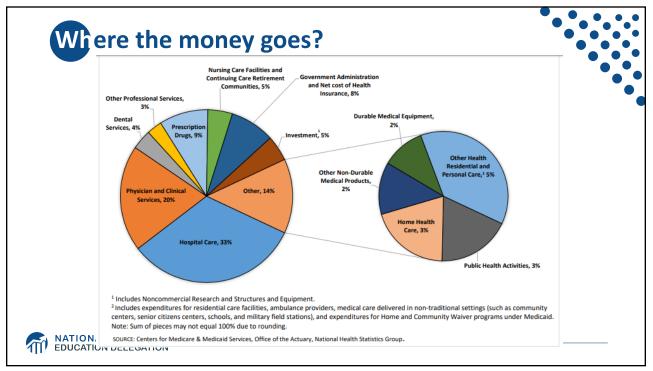

| All Races          | 78.6 |  |
|--------------------|------|--|
| White              | 78.8 |  |
| Black              | 75.3 |  |
| Hispanic           | 81.8 |  |
| Non-Hispanic white | 78.5 |  |
| Non-Hispanic black | 74.9 |  |































































































































|                        | 2016                 |                             | 2004                 |                             |
|------------------------|----------------------|-----------------------------|----------------------|-----------------------------|
|                        | People<br>(millions) | Percentage of<br>population | People<br>(millions) | Percentage of<br>population |
| Total Pop