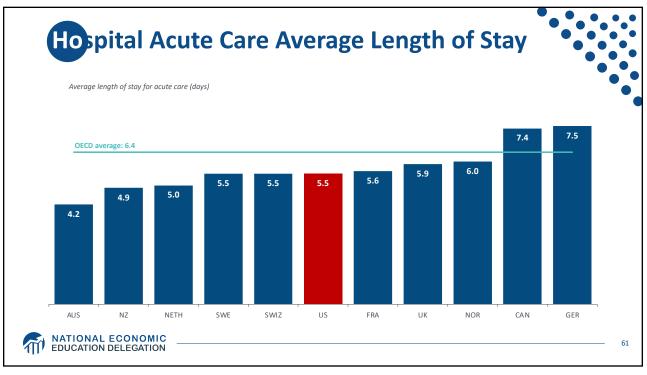

| All Races          | 78.6 |  |
|--------------------|------|--|
| White              | 78.8 |  |
| Black              | 75.3 |  |
| Hispanic           | 81.8 |  |
| Non-Hispanic white | 78.5 |  |
| Non-Hispanic black | 74.9 |  |































































































































|                        | 2016                 |                             | 2004                 |                             |
|------------------------|----------------------|-----------------------------|----------------------|-----------------------------|
|                        | People<br>(millions) | Percentage of<br>population | People<br>(millions) | Percentage of<br>population |
| Total Population       | 320.4                | 100                         | 291.1                | 100                         |
| Private                | 216.2                | 67.5                        | 198.2                | 68.1                        |
| Employment-based       | 178.5                | 55.7