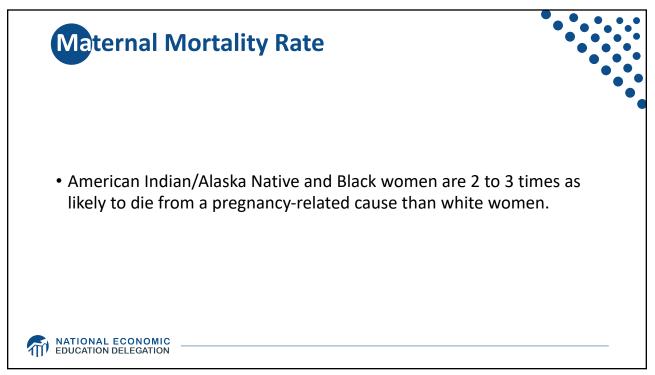

| All Races          | 78.6 |  |
|--------------------|------|--|
| White              | 78.8 |  |
| Black              | 75.3 |  |
| Hispanic           | 81.8 |  |
| Non-Hispanic white | 78.5 |  |
| Non-Hispanic black | 74.9 |  |































































































































|                        | 2016                 |                             | 2004                 |                             |
|------------------------|----------------------|-----------------------------|----------------------|-----------------------------|
|                        | People<br>(millions) | Percentage of<br>population | People<br>(millions) | Percentage of<br>population |
| Total Population       | 320.4                | 100                         | 291.1                | 100                         |
| Private                | 216.2                | 67.5                        | 198.2                | 68.1                        |
| Employment-ba