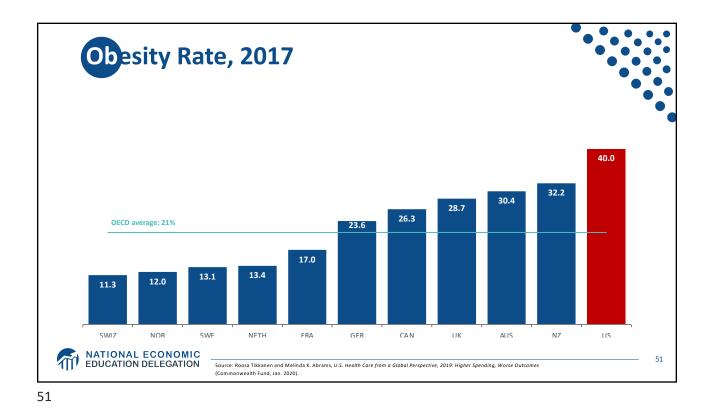

| All Races          | 78.6 |  |
|--------------------|------|--|
| White              | 78.8 |  |
| Black              | 75.3 |  |
| Hispanic           | 81.8 |  |
| Non-Hispanic white | 78.5 |  |
| Non-Hispanic black | 74.9 |  |































































































































|                        | 2016                 |                             | 2004                 |                             |
|------------------------|----------------------|-----------------------------|----------------------|-----------------------------|
|                        | People<br>(millions) | Percentage of<br>population | People<br>(millions) | Percentage of<br>population |
| Total Population       | 320.4                | 100                         | 291.1                | 100                         |
| Private                | 216.2                | 67.5                        | 198.2                | 68.1                        |
| Employment-based       | 178.5