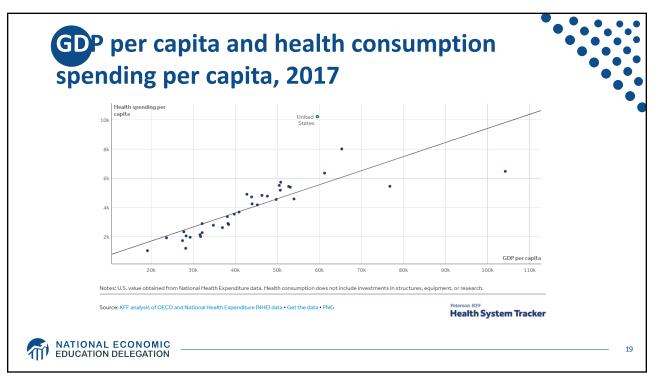

| All Races          | 78.6 |  |
|--------------------|------|--|
| White              | 78.8 |  |
| Black              | 75.3 |  |
| Hispanic           | 81.8 |  |
| Non-Hispanic white | 78.5 |  |
| Non-Hispanic black | 74.9 |  |































































































































|                        | 2016                 |                             | 2004                 |                             |
|------------------------|----------------------|-----------------------------|----------------------|-----------------------------|
|                        | People<br>(millions) | Percentage of<br>population | People<br>(millions) | Percentage of<br>population |
| Total P