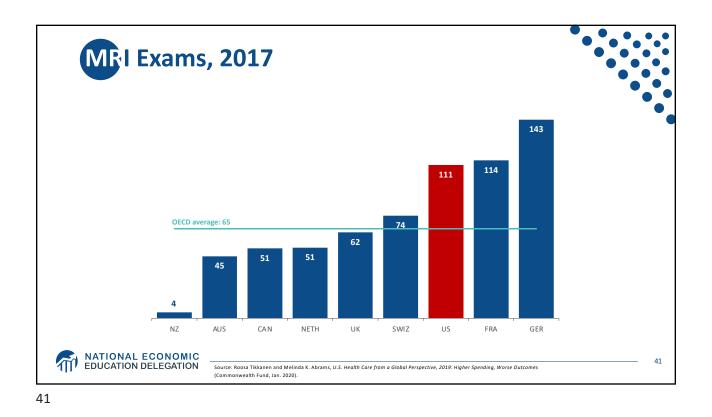

| All Races          | 78.6 |  |
|--------------------|------|--|
| White              | 78.8 |  |
| Black              | 75.3 |  |
| Hispanic           | 81.8 |  |
| Non-Hispanic white | 78.5 |  |
| Non-Hispanic black | 74.9 |  |































































































































|                        | 2016                 |                             | 2004                 |                             |
|------------------------|----------------------|-----------------------------|----------------------|-----------------------------|
|                        | People<br>(millions) | Percentage of<br>population | People<br>(millions) | Percentage of<br>population |
| Total Population       | 320.4                | 100                         | 291.1                | 100                         |
| Private                | 216.2                | 67.5                        | 198.2                | 68.1                        |
| Employment-based