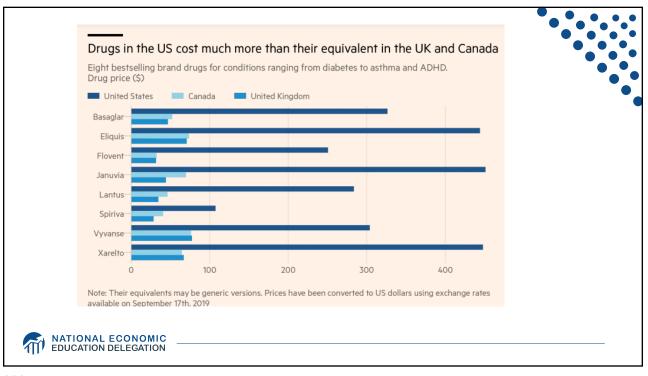

| 16.2                        | 27.1                 | 9.3                         |
| Public                 | 119.4                | 37.3                        | 79.2                 | 27.2                        |
| Medicare               | 53.4                 | 16.7                        | 39.9                 | 13.7                        |
| Medicaid               | 62.3                 | 19.4                        | 37.6                 | 12.9                        |
| Military Health Care   | 14.6                 | 4.6                         | 10.8                 | 3.7                         |
| Uninsured              | 28.1                 | 8.8                         | 45.8                 | 15.7                        |