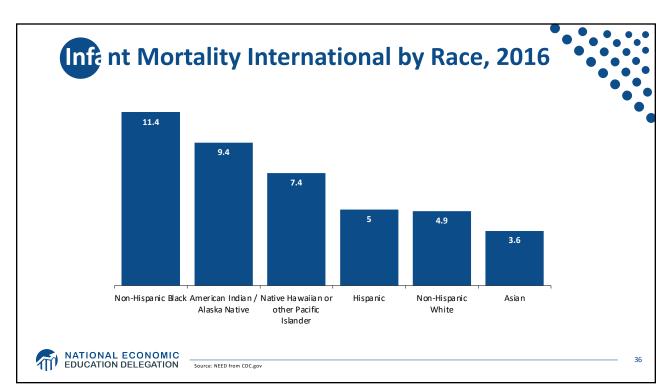

| All Races          | 78.6 |  |
|--------------------|------|--|
| White              | 78.8 |  |
| Black              | 75.3 |  |
| Hispanic           | 81.8 |  |
| Non-Hispanic white | 78.5 |  |
| Non-Hispanic black | 74.9 |  |