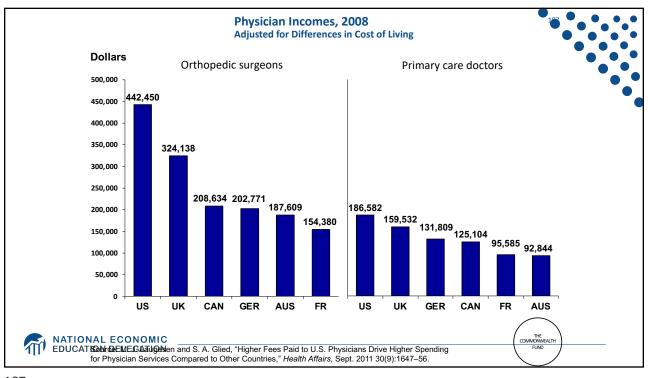

51.9                 | 16.2                        | 27.1                 | 9.3                         |
| Public                 | 119.4                | 37.3                        | 79.2                 | 27.2                        |
| Medicare               | 53.4                 | 16.7                        | 39.9                 | 13.7                        |
| Medicaid               | 62.3                 | 19.4                        | 37.6                 | 12.9                        |
| Military Health Care   | 14.6                 | 4.6                         | 10.8                 | 3.7                         |
| Uninsured              | 28.1                 | 8.8                         | 45.8                 | 15.7                        |