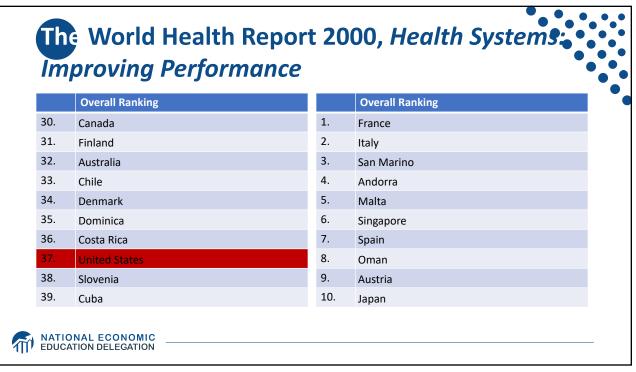

| All Races          | 78.6 |  |
|--------------------|------|--|
| White              | 78.8 |  |
| Black              | 75.3 |  |
| Hispanic           | 81.8 |  |
| Non-Hispanic white | 78.5 |  |
| Non-Hispanic black | 74.9 |  |































































































































|                        | 2016                 |                             | 2004                 |                             |
|------------------------|----------------------|-----------------------------|----------------------|-----------------------------|
|                        | People<br>(millions) | Percentage of<br>population | People<br>(millions) | Percentage of<br>population |
| Total Population       | 320.4                | 100                         | 291.1                | 100                         |
| Private                | 216.2                | 67.5                        | 198.2                | 68.1                        |
| Employment-based       | 178.5