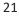

| All Races          | 78.6 |  |
|--------------------|------|--|
| White              | 78.8 |  |
| Black              | 75.3 |  |
| Hispanic           | 81.8 |  |
| Non-Hispanic white | 78.5 |  |
| Non-Hispanic black | 74.9 |  |