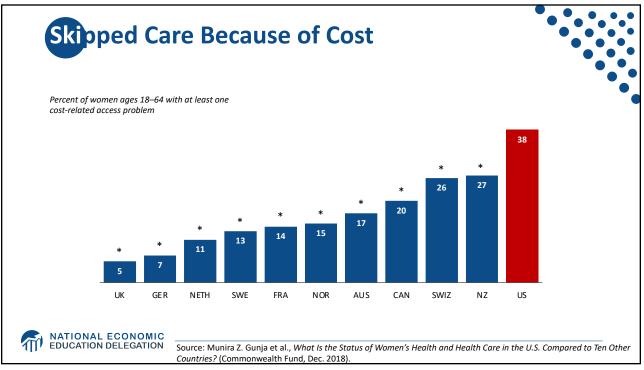

| All Races          | 78.6 |  |
|--------------------|------|--|
| White              | 78.8 |  |
| Black              | 75.3 |  |
| Hispanic           | 81.8 |  |
| Non-Hispanic white | 78.5 |  |
| Non-Hispanic black | 74.9 |  |































































































































|                        | 2016                 |                             | 2004                 |                             |
|------------------------|----------------------|-----------------------------|----------------------|-----------------------------|
|                        | People<br>(millions) | Percentage of<br>population | People<br>(millions) | Percentage of<br>population |
| Total Population