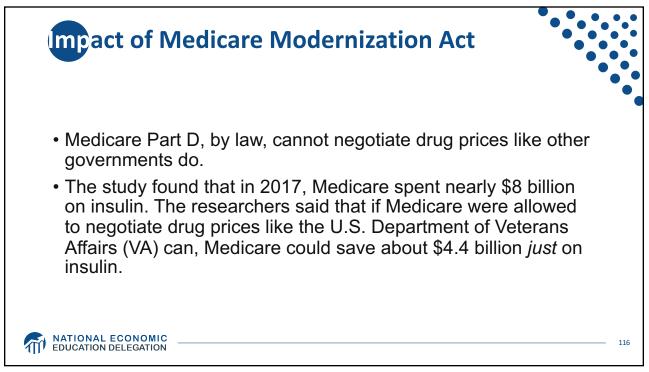

| 16.2                        | 27.1                 | 9.3                         |
| Public                 | 119.4                | 37.3                        | 79.2                 | 27.2                        |
| Medicare               | 53.4                 | 16.7                        | 39.9                 | 13.7                        |
| Medicaid               | 62.3                 | 19.4                        | 37.6                 | 12.9                        |
| Military Health Care   | 14.6                 | 4.6                         | 10.8                 | 3.7                         |
| Uninsured              | 28.1                 | 8.8                         | 45.8                 | 15.7                        |