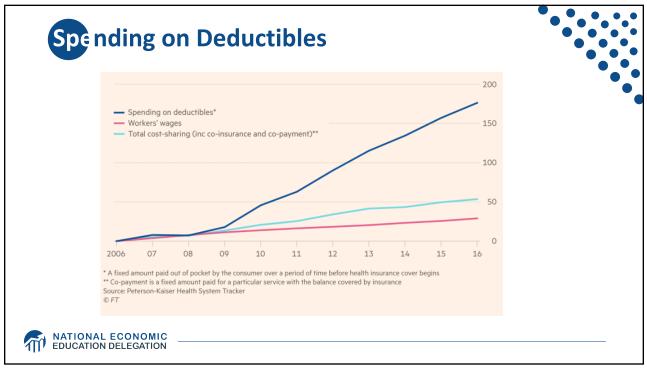

ndividually purchased | 51.9                 | 16.2                        | 27.1                 | 9.3                         |
| Public                 | 119.4                | 37.3                        | 79.2                 | 27.2                        |
| Medicare               | 53.4                 | 16.7                        | 39.9                 | 13.7                        |
| Medicaid               | 62.3                 | 19.4                        | 37.6                 | 12.9                        |
| Military Health Care   | 14.6                 | 4.6                         | 10.8                 | 3.7                         |
| Uninsured              | 28.1                 | 8.8                         | 45.8                 | 15.7                        |