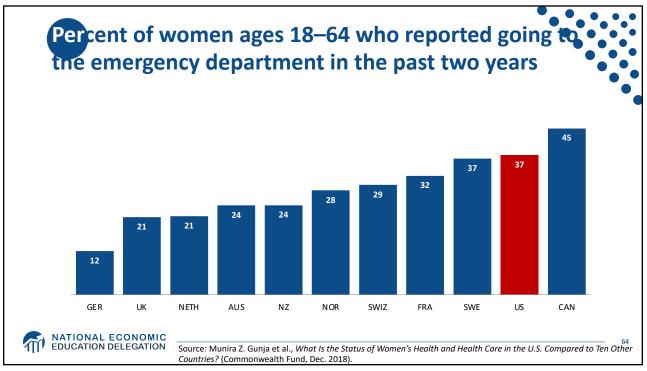

| All Races          | 78.6 |  |
|--------------------|------|--|
| White              | 78.8 |  |
| Black              | 75.3 |  |
| Hispanic           | 81.8 |  |
| Non-Hispanic white | 78.5 |  |
| Non-Hispanic black | 74.9 |  |































































































































|                        | 2016                 |                             | 2004                 |                             |
|------------------------|----------------------|-----------------------------|----------------------|-----------------------------|
|                        | People<br>(millions) | Percentage of<br>population | People<br>(millions) | Percentage of<br>population |
| Total Population       | 320.4                | 100                         | 291.1                | 100                         |
| Private                | 216.2                | 67.5                        | 198.2                | 68.1                        |
| Employment-based       | 178.5                | 55.7