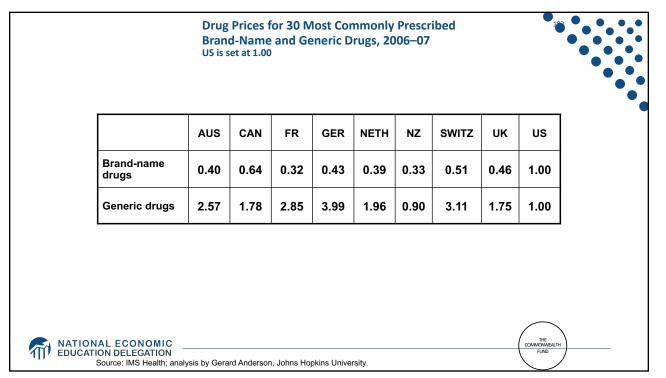

| All Races          | 78.6 |  |
|--------------------|------|--|
| White              | 78.8 |  |
| Black              | 75.3 |  |
| Hispanic           | 81.8 |  |
| Non-Hispanic white | 78.5 |  |
| Non-Hispanic black | 74.9 |  |