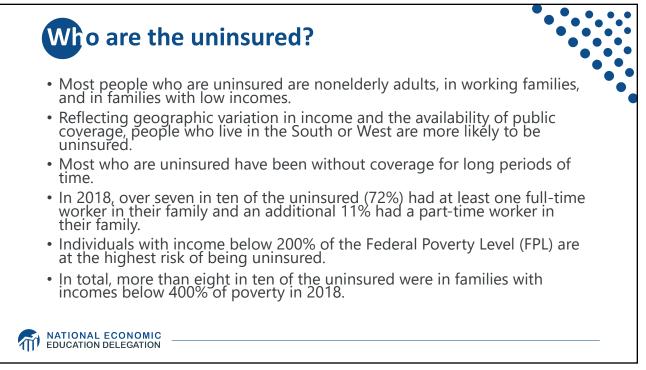

| All Races          | 78.6 |  |
|--------------------|------|--|
| White              | 78.8 |  |
| Black              | 75.3 |  |
| Hispanic           | 81.8 |  |
| Non-Hispanic white | 78.5 |  |
| Non-Hispanic black | 74.9 |  |































































































































|                        | 2016                 |                             | 2004                 |                             |
|------------------------|----------------------|-----------------------------|----------------------|-----------------------------|
|                        | People<br>(millions) | Percentage of<br>population | People<br>(millions) | Percentage of<br>population |
| Total Population       | 320.4                | 100                         | 291.1                | 100                         |
| Private                | 216.2                | 67.5                        | 198.2                | 68.1                        |
| Employment-based       | 178.5                | 55.7                        | 174.1                | 59.8