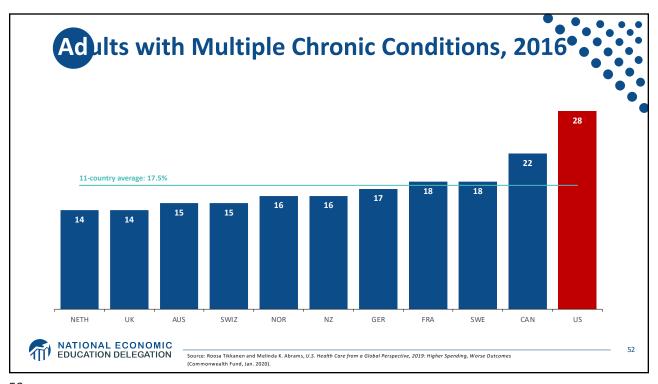

| All Races          | 78.6 |  |
|--------------------|------|--|
| White              | 78.8 |  |
| Black              | 75.3 |  |
| Hispanic           | 81.8 |  |
| Non-Hispanic white | 78.5 |  |
| Non-Hispanic black | 74.9 |  |































































































































|                        | 2016                 |                             | 2004                 |                             |
|------------------------|----------------------|-----------------------------|----------------------|-----------------------------|
|                        | People<br>(millions) | Percentage of<br>population | People<br>(millions) | Percentage of<br>population |
| Total Population       | 320.4                | 100                         | 291.1                | 100                         |
| Private                | 216.2                | 67.5                        | 198.2                | 68.1                        |
| Employment-based       | 178.5