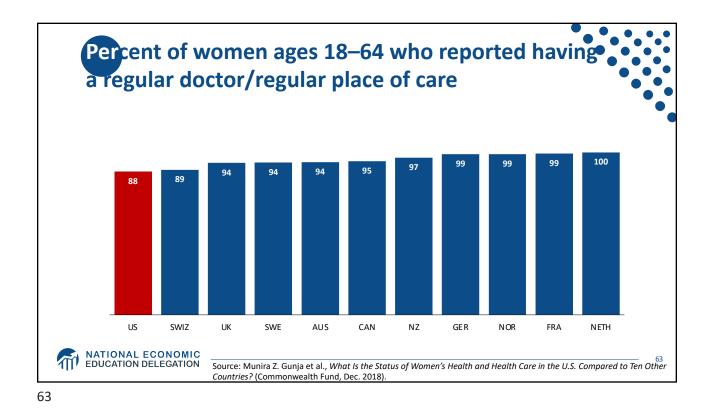

| All Races          | 78.6 |  |
|--------------------|------|--|
| White              | 78.8 |  |
| Black              | 75.3 |  |
| Hispanic           | 81.8 |  |
| Non-Hispanic white | 78.5 |  |
| Non-Hispanic black | 74.9 |  |































































































































|                        | 2016                 |                             | 2004                 |                             |
|------------------------|----------------------|-----------------------------|----------------------|-----------------------------|
|                        | People<br>(millions) | Percentage of<br>population | People<br>(millions) | Percentage of<br>population |
| Total Population       | 320.4                | 100                         | 291.1                | 100                         |
| Private                | 216.2                | 67.5                        | 198.2                | 68.1                        |
| Employment-based       | 178.5                | 55.7