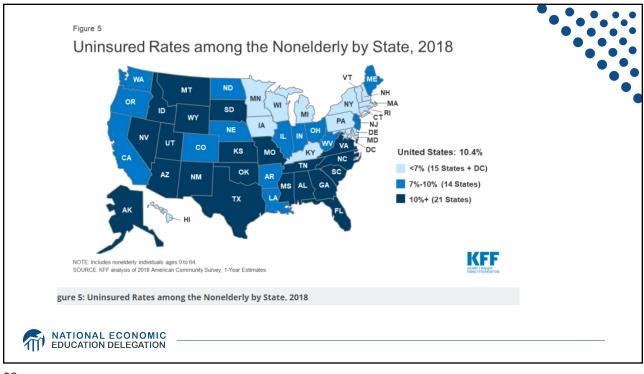

| All Races          | 78.6 |  |
|--------------------|------|--|
| White              | 78.8 |  |
| Black              | 75.3 |  |
| Hispanic           | 81.8 |  |
| Non-Hispanic white | 78.5 |  |
| Non-Hispanic black | 74.9 |  |































































































































|                        | 2016                 |                             | 2004                 |                             |
|------------------------|----------------------|-----------------------------|----------------------|-----------------------------|
|                        | People<br>(millions) | Percentage of<br>population | People<br>(millions) | Percentage of<br>population |
| Total Population       | 320.4                | 100                         | 291.1                | 100                         |
| Private                | 216.2                | 67.5                        | 198.2                | 68.1                        |
| Employment-based       | 178.5                | 55.7                        | 174.1                | 59.8