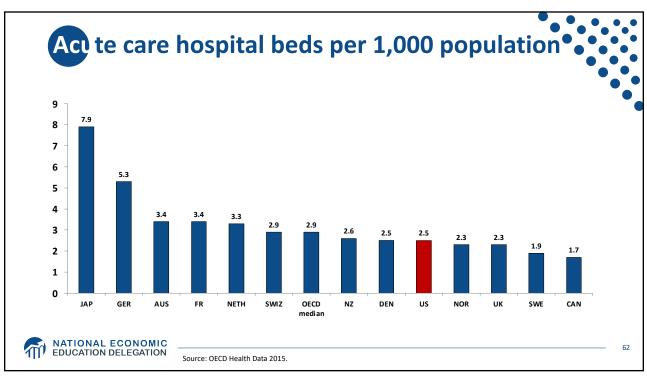

| All Races          | 78.6 |  |
|--------------------|------|--|
| White              | 78.8 |  |
| Black              | 75.3 |  |
| Hispanic           | 81.8 |  |
| Non-Hispanic white | 78.5 |  |
| Non-Hispanic black | 74.9 |  |































































































































|                        | 2016                 |                             | 2004                 |                             |
|------------------------|----------------------|-----------------------------|----------------------|-----------------------------|
|                        | People<br>(millions) | Percentage of<br>population | People<br>(millions) | Percentage of<br>population |
| Total Population       | 320.4                | 100                         | 291.1                | 100                         |
| Private                | 216.2                | 67.5                        | 198.2                | 68.1                        |
| Employment-based       | 178.5                | 55.7