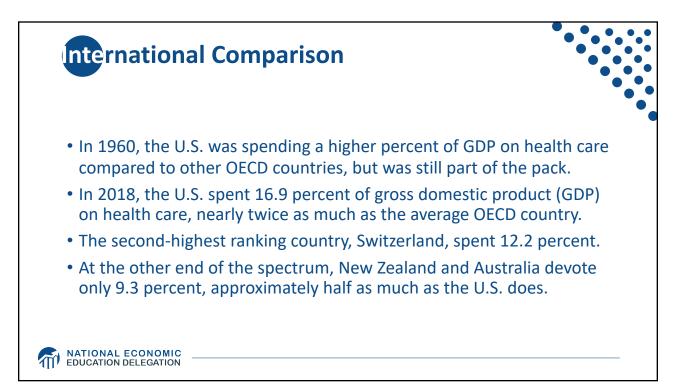

|                        | 2016                 |                             | 2004                 |                             |
|------------------------|----------------------|-----------------------------|----------------------|-----------------------------|
|                        | People<br>(millions) | Percentage of<br>population | People<br>(millions) | Percentage of<br>population |
| Total Population       | 320.4                | 100                         | 291.1                | 100                         |
| Private                | 216.2                | 67.5                        | 198.2                | 68.1                        |
| Employment-based       | 178.5                | 55.7                        | 174.1                | 59.8                        |
| Individually purchased | 51.9                 | 16.2                        | 27.1                 | 9.3                         |
| Public                 | 119.4                | 37.3                        | 79.2                 | 27.2                        |
| Medicare               | 53.4                 | 16.7                        | 39.9                 | 13.7                        |
| Medicaid               | 62.3                 | 19.4                        | 37.6                 | 12.9                        |
| Military Health Care   | 14.6                 | 4.6                         | 10.8                 | 3.7                         |
| Uninsured              | 28.1                 | 8.8                         | 45.8                 | 15.7                        |