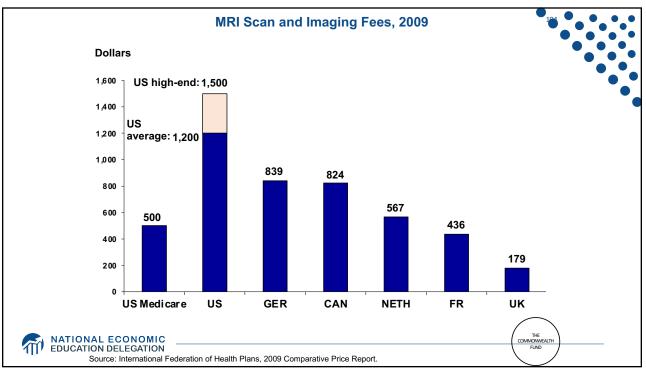

| All Races          | 78.6 |  |
|--------------------|------|--|
| White              | 78.8 |  |
| Black              | 75.3 |  |
| Hispanic           | 81.8 |  |
| Non-Hispanic white | 78.5 |  |
| Non-Hispanic black | 74.9 |  |