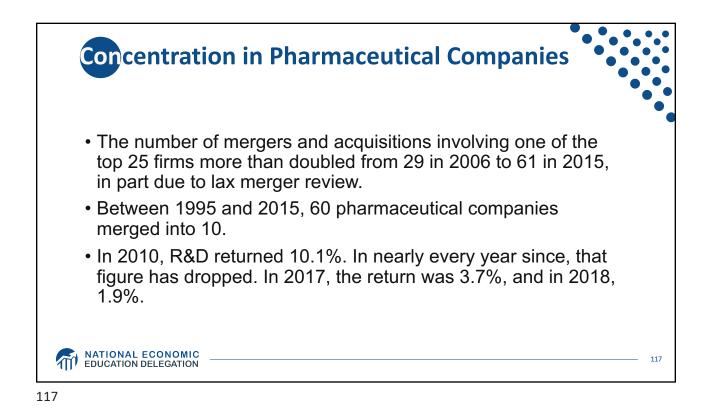

16.2                        | 27.1                 | 9.3                         |
| Public                 | 119.4                | 37.3                        | 79.2                 | 27.2                        |
| Medicare               | 53.4                 | 16.7                        | 39.9                 | 13.7                        |
| Medicaid               | 62.3                 | 19.4                        | 37.6                 | 12.9                        |
| Military Health Care   | 14.6                 | 4.6                         | 10.8                 | 3.7                         |
| Uninsured              | 28.1                 | 8.8                         | 45.8                 | 15.7                        |