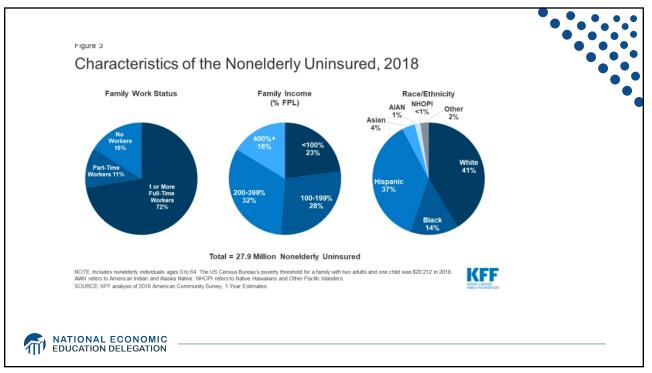

| All Races          | 78.6 |  |
|--------------------|------|--|
| White              | 78.8 |  |
| Black              | 75.3 |  |
| Hispanic           | 81.8 |  |
| Non-Hispanic white | 78.5 |  |
| Non-Hispanic black | 74.9 |  |































































































































|                        | 2016                 |                             | 2004                 |                             |
|------------------------|----------------------|-----------------------------|----------------------|-----------------------------|
|                        | People<br>(millions) | Percentage of<br>population | People<br>(millions) | Percentage of<br>population |
| Total Population       | 320.4                | 100                         | 291.1                | 100                         |
| Private                | 216.2                | 67.5                        | 198.2                | 68.1                        |
| Employment-based       | 178.5                | 55.7                        | 174.1                | 59.8