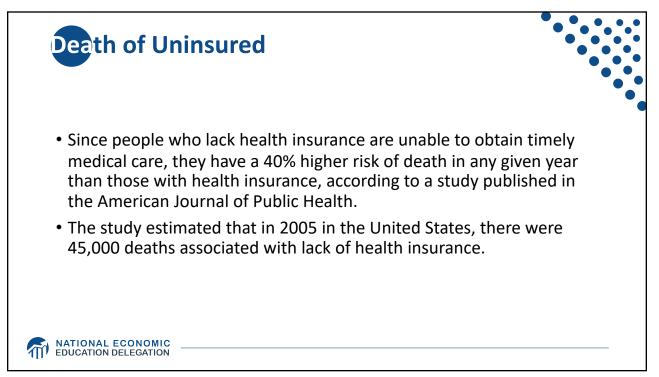

ividually purchased | 51.9                 | 16.2                        | 27.1                 | 9.3                         |
| Public                 | 119.4                | 37.3                        | 79.2                 | 27.2                        |
| Medicare               | 53.4                 | 16.7                        | 39.9                 | 13.7                        |
| Medicaid               | 62.3                 | 19.4                        | 37.6                 | 12.9                        |
| Military Health Care   | 14.6                 | 4.6                         | 10.8                 | 3.7                         |
| Uninsured              | 28.1                 | 8.8                         | 45.8                 | 15.7                        |