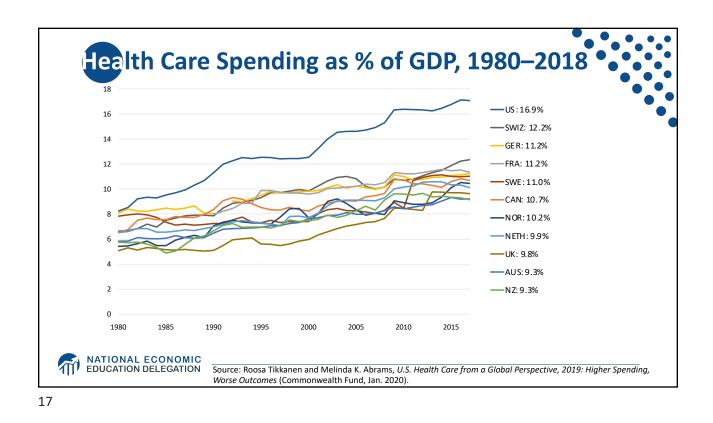

| All Races          | 78.6 |  |
|--------------------|------|--|
| White              | 78.8 |  |
| Black              | 75.3 |  |
| Hispanic           | 81.8 |  |
| Non-Hispanic white | 78.5 |  |
| Non-Hispanic black | 74.9 |  |