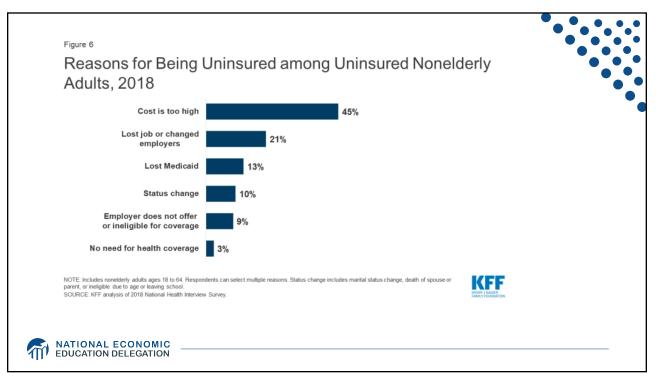

|                        | 2016                 |                             | 2004                 |                             |
|------------------------|----------------------|-----------------------------|----------------------|-----------------------------|
|                        | People<br>(millions) | Percentage of<br>population | People<br>(millions) | Percentage of<br>population |
| Total Population       | 320.4                | 100                         | 291.1                | 100                         |
| Private                | 216.2                | 67.5                        | 198.2                | 68.1                        |
| Employment-based       | 178.5                | 55.7                        | 174.1                | 59.8                        |
| Individually purchased | 51.9                 | 16.2                        | 27.1                 | 9.3                         |
| Public                 | 119.4                | 37.3                        | 79.2                 | 27.2                        |
| Medicare               | 53.4                 | 16.7                        | 39.9                 | 13.7                        |
| Medicaid               | 62.3                 | 19.4                        | 37.6                 | 12.9                        |
| Military Health Care   | 14.6                 | 4.6                         | 10.8                 | 3.7                         |
| Uninsured              | 28.1                 | 8.8                         | 45.8                 | 15.7                        |