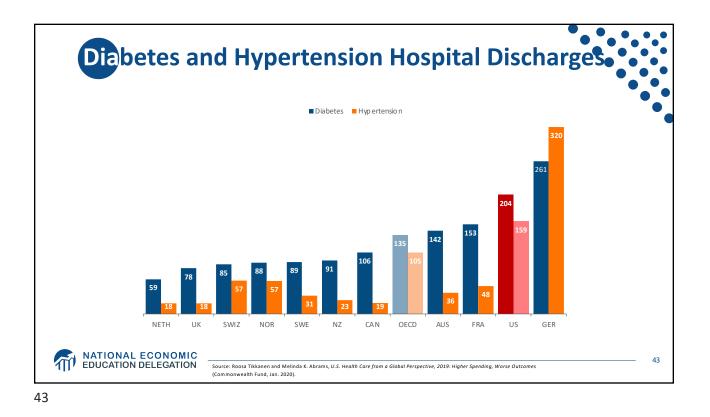

| All Races          | 78.6 |  |
|--------------------|------|--|
| White              | 78.8 |  |
| Black              | 75.3 |  |
| Hispanic           | 81.8 |  |
| Non-Hispanic white | 78.5 |  |
| Non-Hispanic black | 74.9 |  |































































































































|                        | 2016                 |                             | 2004                 |                             |
|------------------------|----------------------|-----------------------------|----------------------|-----------------------------|
|                        | People<br>(millions) | Percentage of<br>population | People<br>(millions) | Percentage of<br>population |
| Total Population       | 320.4                | 100                         | 291.1                | 100                         |
| Private                | 216.2                | 67.5                        | 198.2                | 68.1                        |
| Employment-based