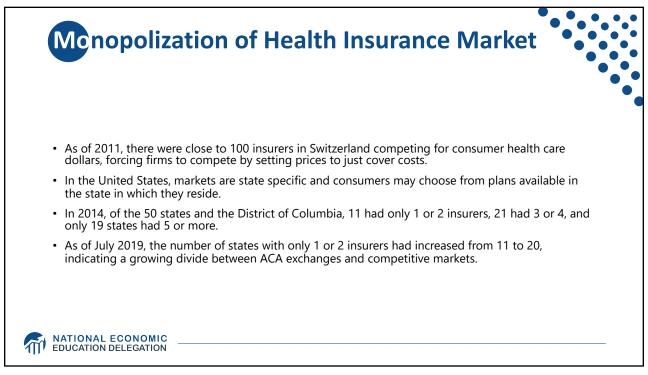

lly purchased | 51.9                 | 16.2                        | 27.1                 | 9.3                         |
| Public                 | 119.4                | 37.3                        | 79.2                 | 27.2                        |
| Medicare               | 53.4                 | 16.7                        | 39.9                 | 13.7                        |
| Medicaid               | 62.3                 | 19.4                        | 37.6                 | 12.9                        |
| Military Health Care   | 14.6                 | 4.6                         | 10.8                 | 3.7                         |
| Uninsured              | 28.1                 | 8.8                         | 45.8                 | 15.7                        |