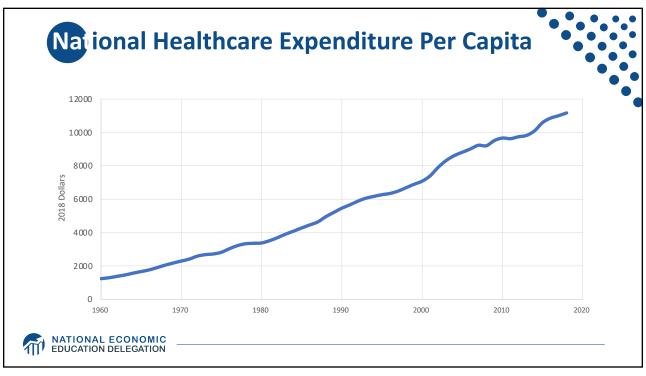

| All Races          | 78.6 |  |
|--------------------|------|--|
| White              | 78.8 |  |
| Black              | 75.3 |  |
| Hispanic           | 81.8 |  |
| Non-Hispanic white | 78.5 |  |
| Non-Hispanic black | 74.9 |  |































































































































|                        | 2016                 |                             | 2004                 |                             |
|------------------------|----------------------|-----------------------------|----------------------|-----------------------------|
|                        | People<br>(millions) | Percentage of<br>population | People<br>(millions) | Percentage of<br>population