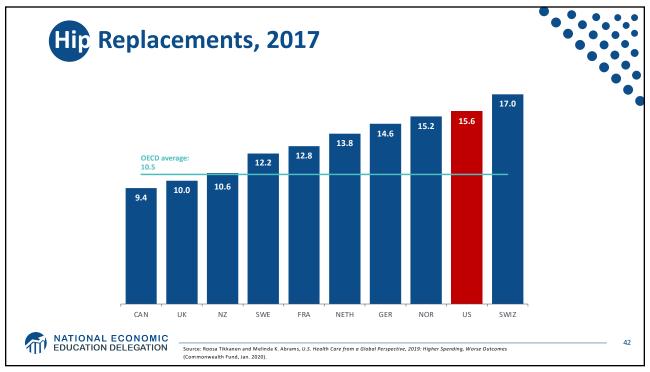

| All Races          | 78.6 |  |
|--------------------|------|--|
| White              | 78.8 |  |
| Black              | 75.3 |  |
| Hispanic           | 81.8 |  |
| Non-Hispanic white | 78.5 |  |
| Non-Hispanic black | 74.9 |  |































































































































|                        | 2016                 |                             | 2004                 |                             |
|------------------------|----------------------|-----------------------------|----------------------|-----------------------------|
|                        | People<br>(millions) | Percentage of<br>population | People<br>(millions) | Percentage of<br>population |
| Total Population       | 320.4                | 100                         | 291.1                | 100                         |
| Private                | 216.2                | 67.5                        | 198.2                | 68.1                        |
| Employment-based