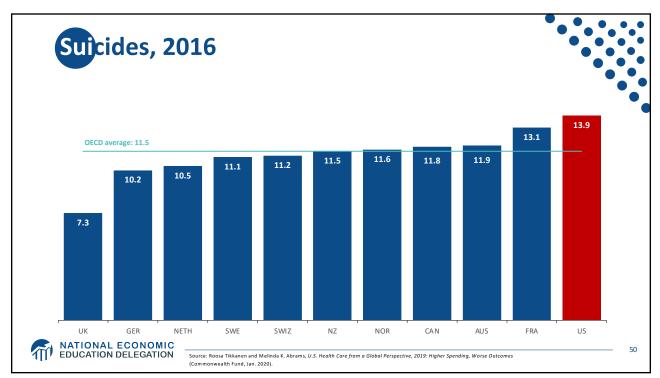

| All Races          | 78.6 |  |
|--------------------|------|--|
| White              | 78.8 |  |
| Black              | 75.3 |  |
| Hispanic           | 81.8 |  |
| Non-Hispanic white | 78.5 |  |
| Non-Hispanic black | 74.9 |  |































































































































|                        | 2016                 |                             | 2004                 |                             |
|------------------------|----------------------|-----------------------------|----------------------|-----------------------------|
|                        | People<br>(millions) | Percentage of<br>population | People<br>(millions) | Percentage of<br>population |
| Total Population       | 320.4                | 100                         | 291.1                | 100                         |
| Private                | 216.2                | 67.5                        | 198.2                | 68.1                        |
| Employment-based       | 178.5