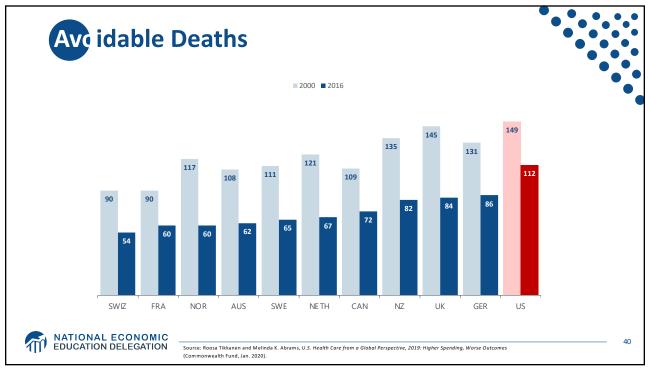

| All Races          | 78.6 |  |
|--------------------|------|--|
| White              | 78.8 |  |
| Black              | 75.3 |  |
| Hispanic           | 81.8 |  |
| Non-Hispanic white | 78.5 |  |
| Non-Hispanic black | 74.9 |  |































































































































|                        | 2016                 |                             | 2004                 |                             |
|------------------------|----------------------|-----------------------------|----------------------|-----------------------------|
|                        | People<br>(millions) | Percentage of<br>population | People<br>(millions) | Percentage of<br>population |
| Total Population       | 320.4                | 100                         | 291.1                | 100                         |
| Private                | 216.2                | 67.5                        | 198.2                | 68.1                        |
| Employment-based