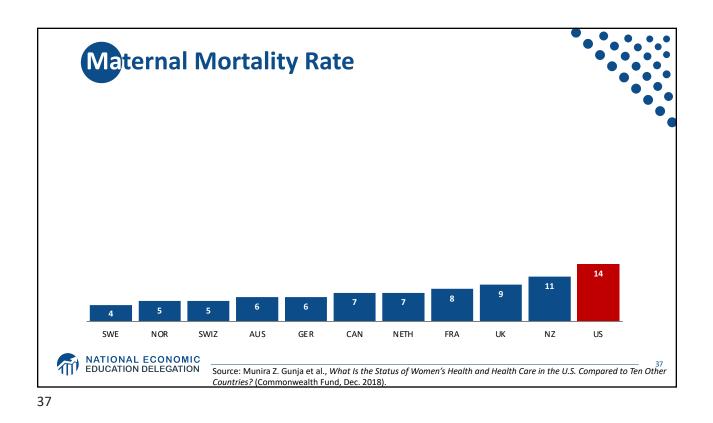

| All Races          | 78.6 |  |
|--------------------|------|--|
| White              | 78.8 |  |
| Black              | 75.3 |  |
| Hispanic           | 81.8 |  |
| Non-Hispanic white | 78.5 |  |
| Non-Hispanic black | 74.9 |  |































































































































|                        | 2016                 |                             | 2004                 |                             |
|------------------------|----------------------|-----------------------------|----------------------|-----------------------------|
|                        | People<br>(millions) | Percentage of<br>population | People<br>(millions) | Percentage of<br>population |
| Total Population       | 320.4                | 100                         | 291.1                | 100                         |
| Private                | 216.2                | 67.5                        | 198.2                | 68.1                        |
| Employment-