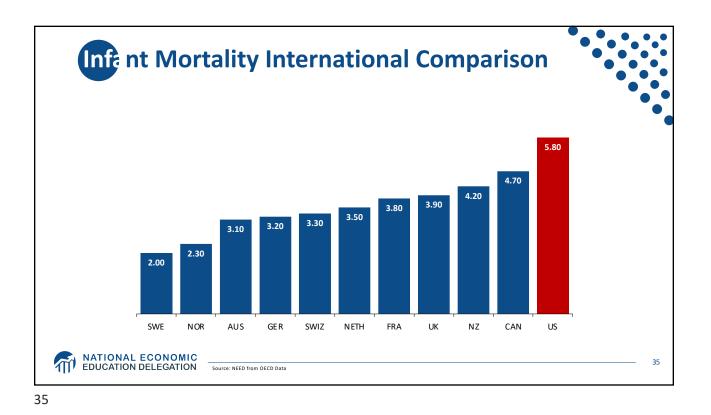

| All Races          | 78.6 |  |
|--------------------|------|--|
| White              | 78.8 |  |
| Black              | 75.3 |  |
| Hispanic           | 81.8 |  |
| Non-Hispanic white | 78.5 |  |
| Non-Hispanic black | 74.9 |  |































































































































|                        | 2016                 |                             | 2004                 |                             |
|------------------------|----------------------|-----------------------------|----------------------|-----------------------------|
|                        | People<br>(millions) | Percentage of<br>population | People<br>(millions) | Percentage of<br>population |
| Total Population       | 320.4                | 100                         | 291.1                | 100                         |
| Private                | 216.2                | 67.5                        | 198.2                | 68.1                        |
| Employm