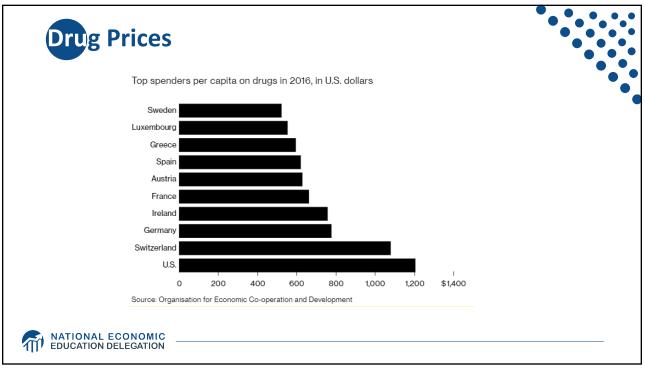

| 16.2                        | 27.1                 | 9.3                         |
| Public                 | 119.4                | 37.3                        | 79.2                 | 27.2                        |
| Medicare               | 53.4                 | 16.7                        | 39.9                 | 13.7                        |
| Medicaid               | 62.3                 | 19.4                        | 37.6                 | 12.9                        |
| Military Health Care   | 14.6                 | 4.6                         | 10.8                 | 3.7                         |
| Uninsured              | 28.1                 | 8.8                         | 45.8                 | 15.7                        |