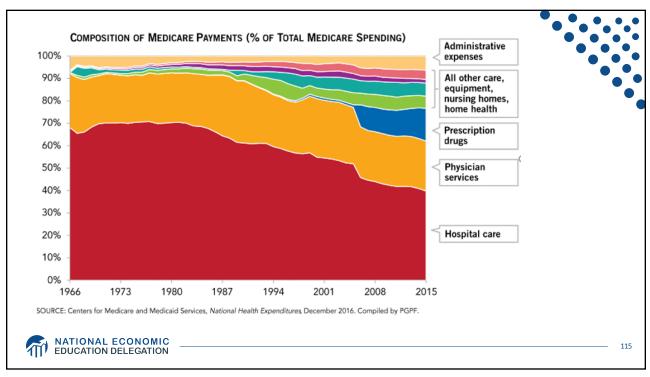

| 16.2                        | 27.1                 | 9.3                         |
| Public                 | 119.4                | 37.3                        | 79.2                 | 27.2                        |
| Medicare               | 53.4                 | 16.7                        | 39.9                 | 13.7                        |
| Medicaid               | 62.3                 | 19.4                        | 37.6                 | 12.9                        |
| Military Health Care   | 14.6                 | 4.6                         | 10.8                 | 3.7                         |
| Uninsured              | 28.1                 | 8.8                         | 45.8                 | 15.7                        |