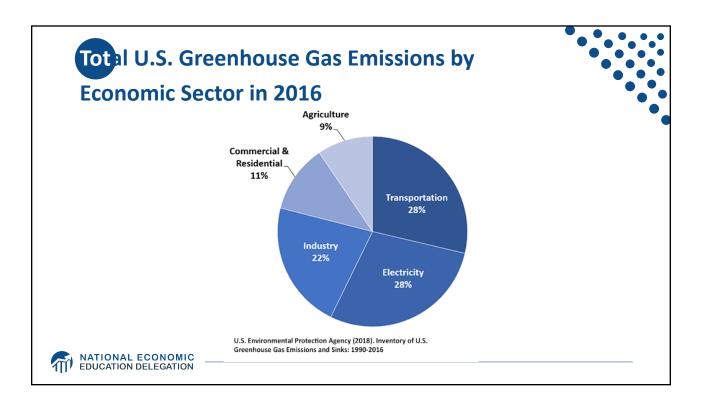

| Carbon Tax and Cap & Trade: the Differences |                                                                                 |                                                                                                                                                   |
|---------------------------------------------|---------------------------------------------------------------------------------|---------------------------------------------------------------------------------------------------------------------------------------------------|
|                                             |                                                                                 |