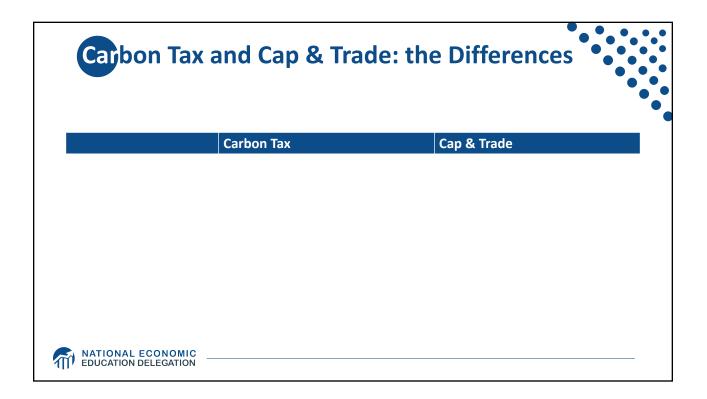

| Carbon Tax and Cap & Trade: the Differences |                                                                                 |                                                                                                                                                   |
|---------------------------------------------|---------------------------------------------------------------------------------|---------------------------------------------------------------------------------------------------------------------------------------------------|
|                                             |                                                                                 |                                                                                                                                                   |
| Carbon Price                                | Certain                                                                         | Uncertain                                                                                                                                         |
| Emissions                                   | Uncertain                                                                       | Certain                                                                                                                                           |
| Ease of Implementation                      | May be easier to implement                                                      |                                                                                                                                                   |
| Additional concerns                         | Always generates revenue<br>May require legislation to change<br>Predictability | Susceptible to lobbying<br>Only generates revenue if<br>government sells permits<br>Cap can be changed by regulator<br>Less certainty over future |