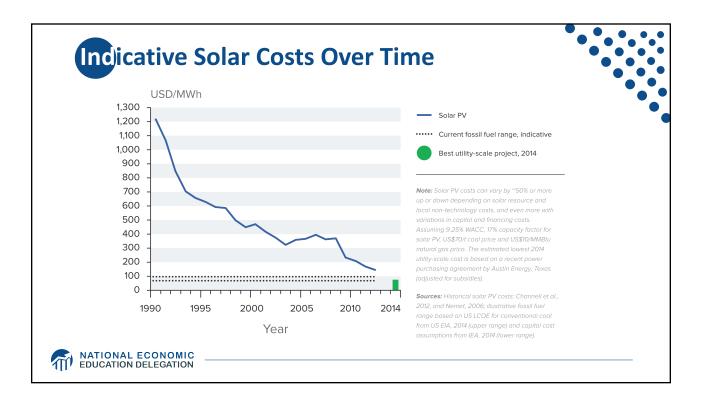

| Carbon Tax and Cap & Trade: the Differences |                                                                                 |                                                                                                                                                   |
|---------------------------------------------|---------------------------------------------------------------------------------|---------------------------------------------------------------------------------------------------------------------------------------------------|
|                                             |                                                                                 |