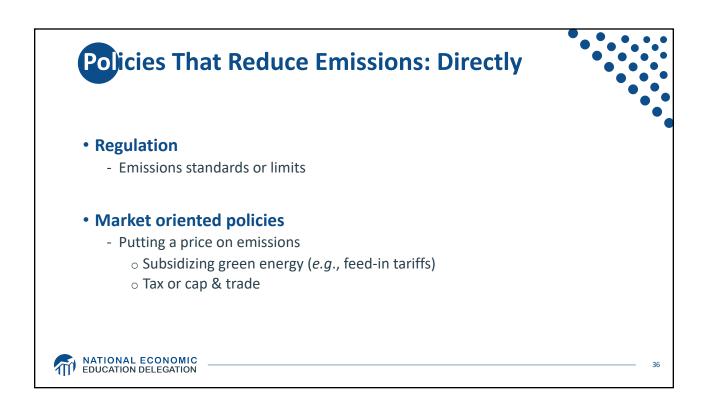

| Carbon Tax and Cap & Trade: the Differences |                                                                                 |                                                                                                                                                   |
|---------------------------------------------|---------------------------------------------------------------------------------|---------------------------------------------------------------------------------------------------------------------------------------------------|
|                                             |                                                                                 |