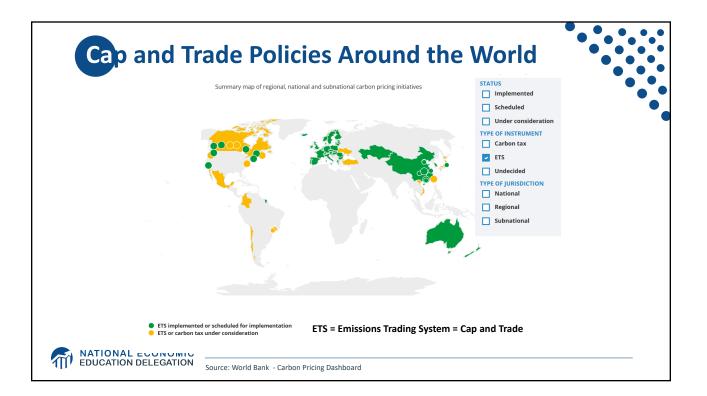

| Uncertain                                                                       | Certain                                                                                                                                           |
| Ease of Implementation                      | May be easier to implement                                                      |                                                                                                                                                   |
| Additional concerns                         | Always generates revenue<br>May require legislation to change<br>Predictability | Susceptible to lobbying<br>Only generates revenue if<br>government sells permits<br>Cap can be changed by regulator<br>Less certainty over future |