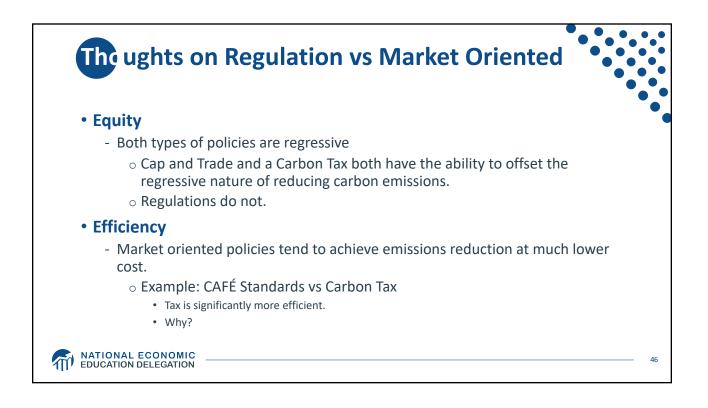

| Uncertain                                                                       | Certain                                                                                                                                           |
| Ease of Implementation                      | May be easier to implement                                                      |                                                                                                                                                   |
| Additional concerns                         | Always generates revenue<br>May require legislation to change<br>Predictability | Susceptible to lobbying<br>Only generates revenue if<br>government sells permits<br>Cap can be changed by regulator<br>Less certainty over future |