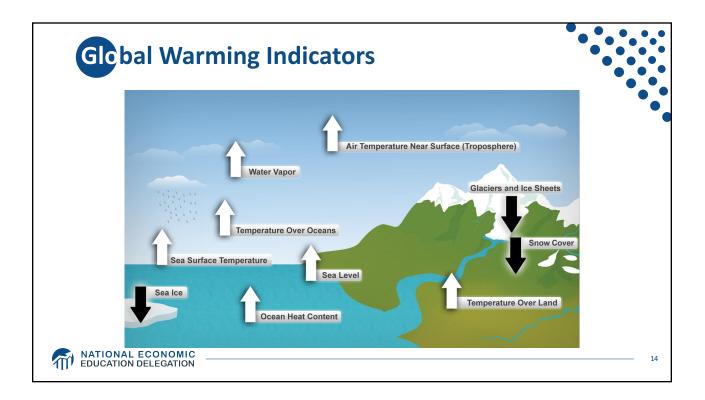

| Carbon Tax and Cap & Trade: the Differences |                                                                                 |                                                                                                                                                   |
|---------------------------------------------|---------------------------------------------------------------------------------|---------------------------------------------------------------------------------------------------------------------------------------------------|
|                                             |                                                                                 |