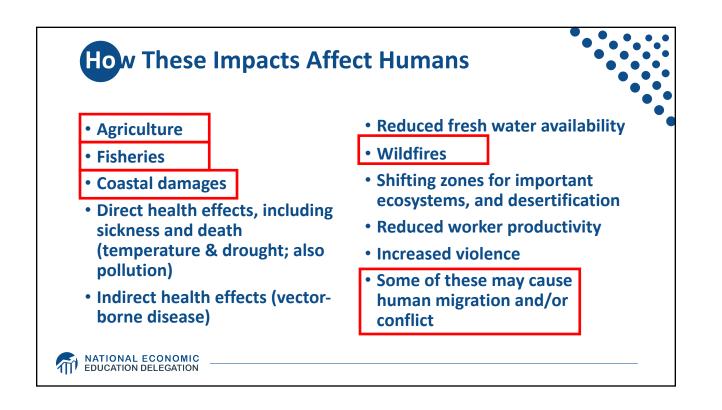

| Carbon Tax and Cap & Trade: the Differences |                                                                                 |                                                                                                                                                   |
|---------------------------------------------|---------------------------------------------------------------------------------|---------------------------------------------------------------------------------------------------------------------------------------------------|
|                                             |                                                                                 |