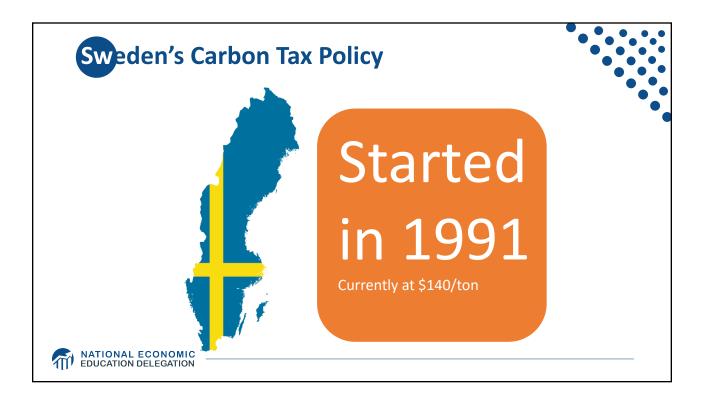

| Certain                                                                                                                                           |
| Ease of Implementation                      | May be easier to implement                                                      |                                                                                                                                                   |
| Additional concerns                         | Always generates revenue<br>May require legislation to change<br>Predictability | Susceptible to lobbying<br>Only generates revenue if<br>government sells permits<br>Cap can be changed by regulator<br>Less certainty over future |