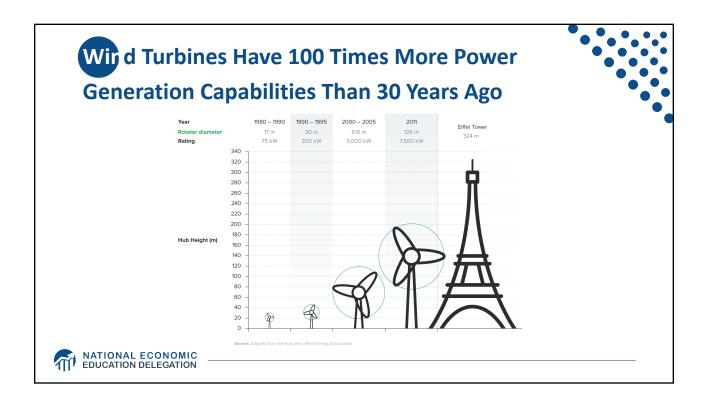

| Carbon Tax and Cap & Trade: the Differences |                                                                                 |                                                                                                                                                   |
|---------------------------------------------|---------------------------------------------------------------------------------|---------------------------------------------------------------------------------------------------------------------------------------------------|
|                                             |                                                                                 |