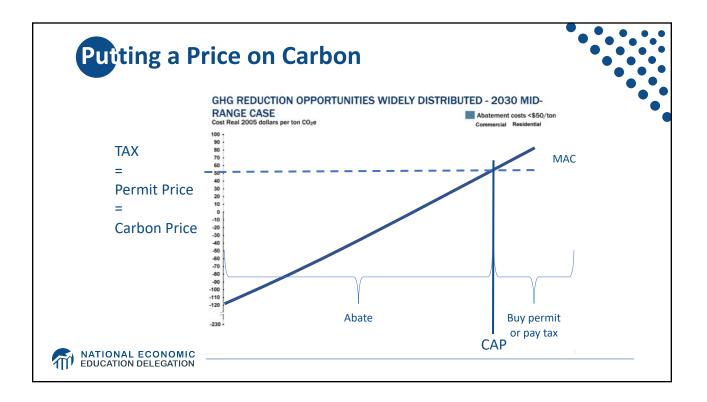

| Carbon Tax and Cap & Trade: the Differences |                                                                                 |                                                                                                                                                   |
|---------------------------------------------|---------------------------------------------------------------------------------|---------------------------------------------------------------------------------------------------------------------------------------------------|
|                                             |                                                                                 |