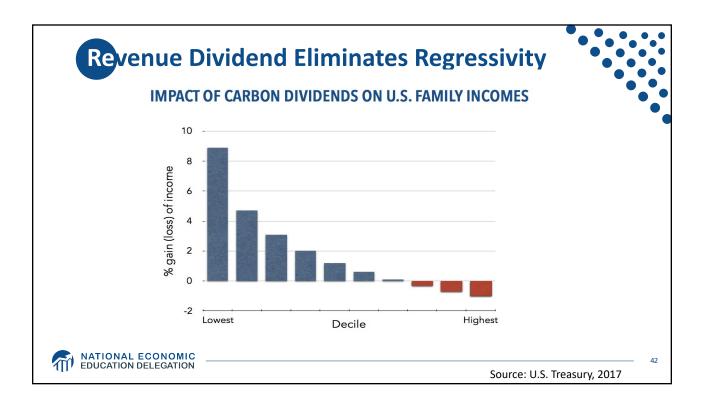

| Carbon Tax and Cap & Trade: the Differences |                                                                                 |                                                                                                                                                   |
|---------------------------------------------|---------------------------------------------------------------------------------|---------------------------------------------------------------------------------------------------------------------------------------------------|
|                                             |                                                                                 |