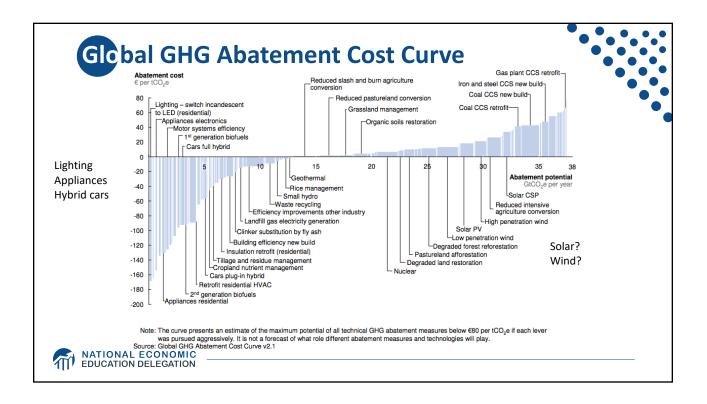

| Carbon Tax and Cap & Trade: the Differences |                                                                                 |                                                                                                                                                   |
|---------------------------------------------|---------------------------------------------------------------------------------|---------------------------------------------------------------------------------------------------------------------------------------------------|
|                                             |                                                                                 |