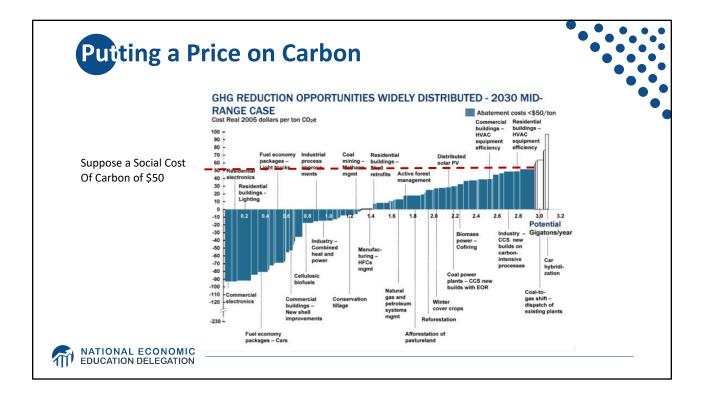

| Carbon Tax and Cap & Trade: the Differences |                                                                                 |                                                                                                                                                   |
|---------------------------------------------|---------------------------------------------------------------------------------|---------------------------------------------------------------------------------------------------------------------------------------------------|
|                                             |                                                                                 |