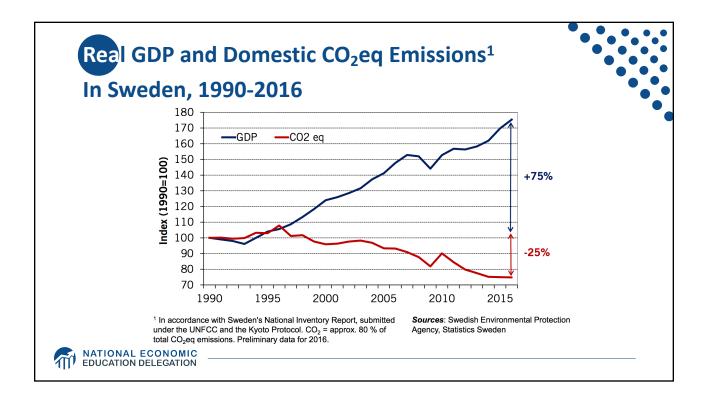

| Certain                                                                                                                                           |
| Ease of Implementation                      | May be easier to implement                                                      |                                                                                                                                                   |
| Additional concerns                         | Always generates revenue<br>May require legislation to change<br>Predictability | Susceptible to lobbying<br>Only generates revenue if<br>government sells permits<br>Cap can be changed by regulator<br>Less certainty over future |