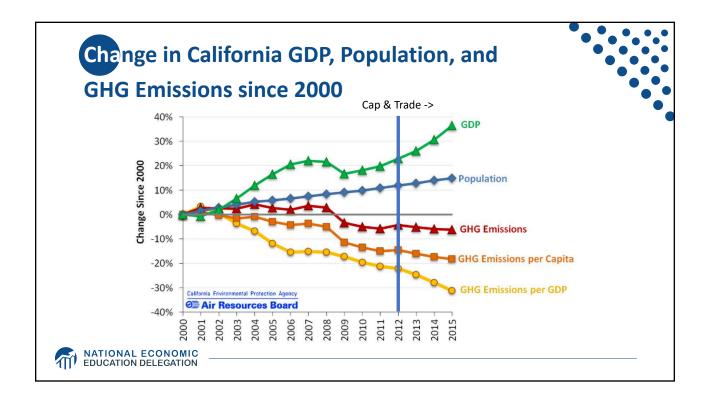

in                                                                       | Certain                                                                                                                                           |
| Ease of Implementation                      | May be easier to implement                                                      |                                                                                                                                                   |
| Additional concerns                         | Always generates revenue<br>May require legislation to change<br>Predictability | Susceptible to lobbying<br>Only generates revenue if<br>government sells permits<br>Cap can be changed by regulator<br>Less certainty over future |