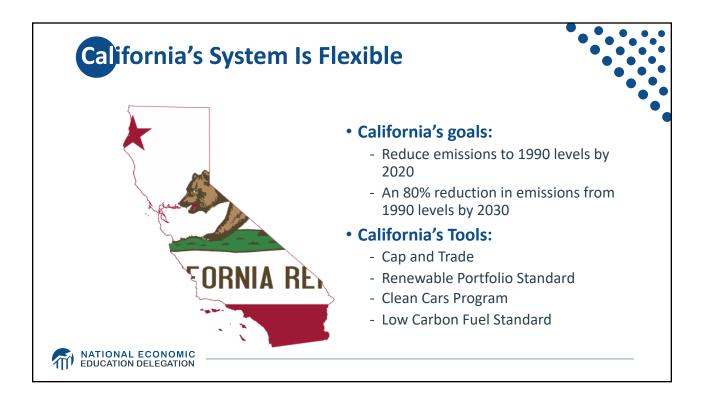

tain                                                                       | Certain                                                                                                                                           |
| Ease of Implementation                      | May be easier to implement                                                      |                                                                                                                                                   |
| Additional concerns                         | Always generates revenue<br>May require legislation to change<br>Predictability | Susceptible to lobbying<br>Only generates revenue if<br>government sells permits<br>Cap can be changed by regulator<br>Less certainty over future |