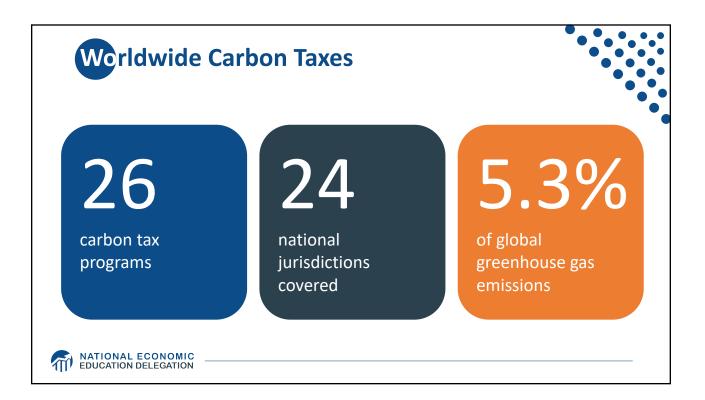

| Certain                                                                                                                                           |
| Ease of Implementation                      | May be easier to implement                                                      |                                                                                                                                                   |
| Additional concerns                         | Always generates revenue<br>May require legislation to change<br>Predictability | Susceptible to lobbying<br>Only generates revenue if<br>government sells permits<br>Cap can be changed by regulator<br>Less certainty over future |