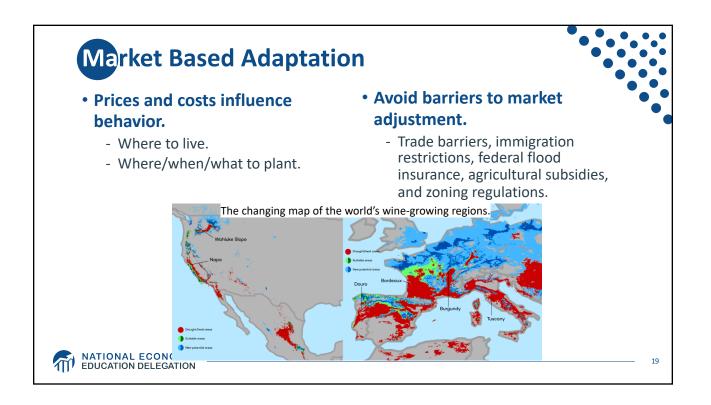

| Carbon Tax and Cap & Trade: the Differences |                                                                                 |                                                                                                                                                   |
|---------------------------------------------|---------------------------------------------------------------------------------|---------------------------------------------------------------------------------------------------------------------------------------------------|
|                                             |                                                                                 |