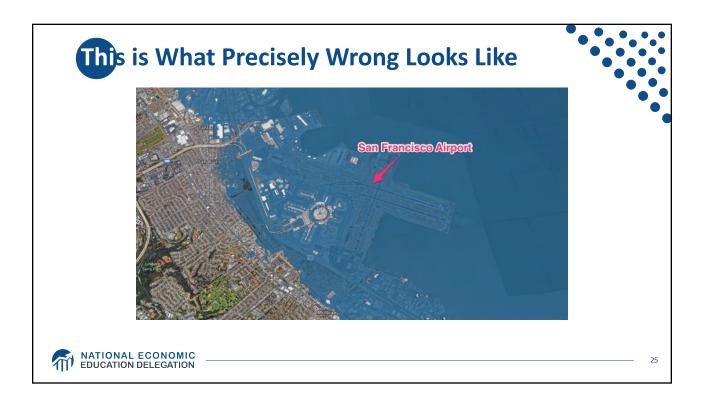

| Carbon Tax and Cap & Trade: the Differences |                                                                                 |                                                                                                                                                   |
|---------------------------------------------|---------------------------------------------------------------------------------|---------------------------------------------------------------------------------------------------------------------------------------------------|
|                                             |                                                                                 |