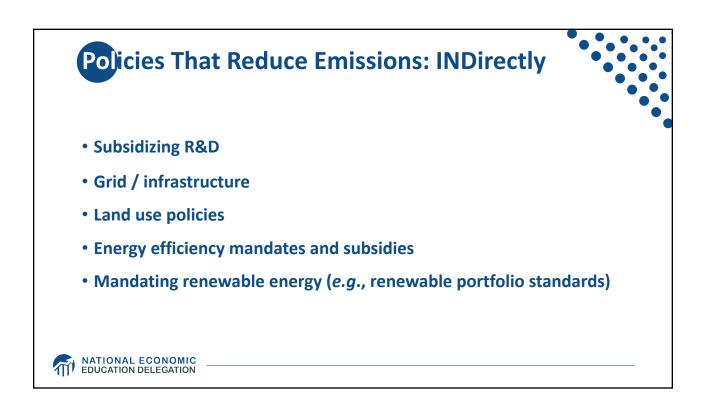

| Uncertain                                                                       | Certain                                                                                                                                           |
| Ease of Implementation                      | May be easier to implement                                                      |                                                                                                                                                   |
| Additional concerns                         | Always generates revenue<br>May require legislation to change<br>Predictability | Susceptible to lobbying<br>Only generates revenue if<br>government sells permits<br>Cap can be changed by regulator<br>Less certainty over future |