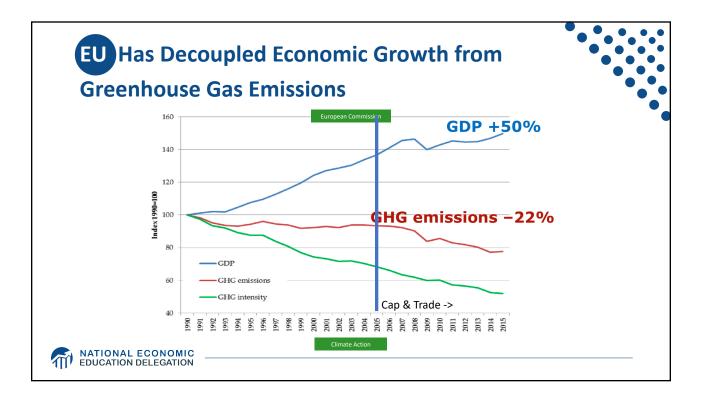

ncertain                                                                       | Certain                                                                                                                                           |
| Ease of Implementation                      | May be easier to implement                                                      |                                                                                                                                                   |
| Additional concerns                         | Always generates revenue<br>May require legislation to change<br>Predictability | Susceptible to lobbying<br>Only generates revenue if<br>government sells permits<br>Cap can be changed by regulator<br>Less certainty over future |