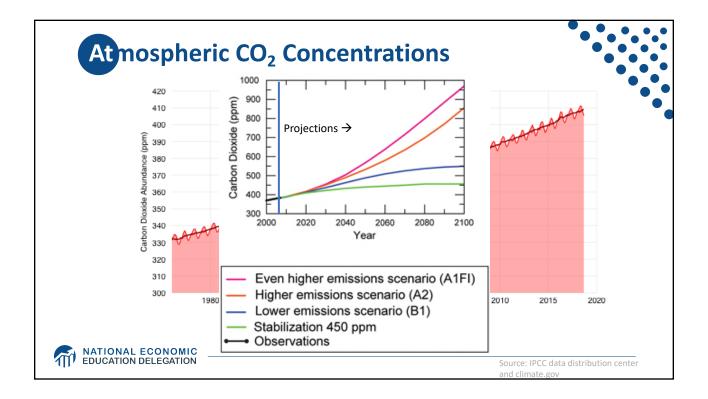

| Carbon Tax and Cap & Trade: the Differences |                                                                                 |                                                                                                                                                   |
|---------------------------------------------|---------------------------------------------------------------------------------|---------------------------------------------------------------------------------------------------------------------------------------------------|
|                                             |                                                                                 |