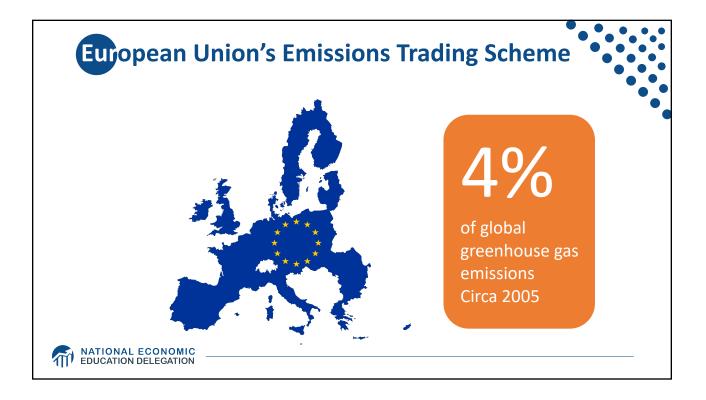

Uncertain                                                                       | Certain                                                                                                                                           |
| Ease of Implementation                      | May be easier to implement                                                      |                                                                                                                                                   |
| Additional concerns                         | Always generates revenue<br>May require legislation to change<br>Predictability | Susceptible to lobbying<br>Only generates revenue if<br>government sells permits<br>Cap can be changed by regulator<br>Less certainty over future |