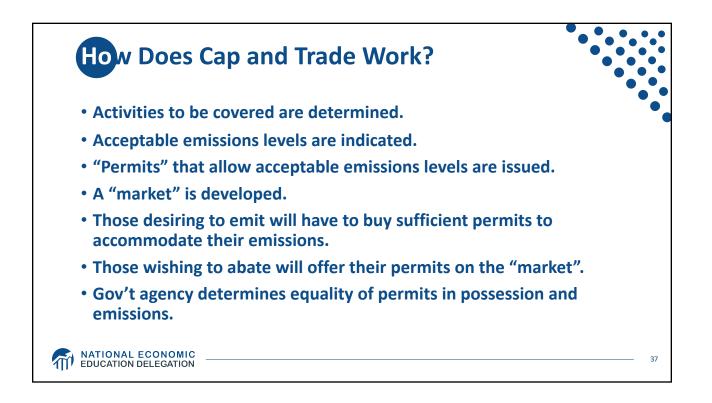

| Carbon Tax and Cap & Trade: the Differences |                                                                                 |                                                                                                                                                   |
|---------------------------------------------|---------------------------------------------------------------------------------|---------------------------------------------------------------------------------------------------------------------------------------------------|
|                                             |                                                                                 |