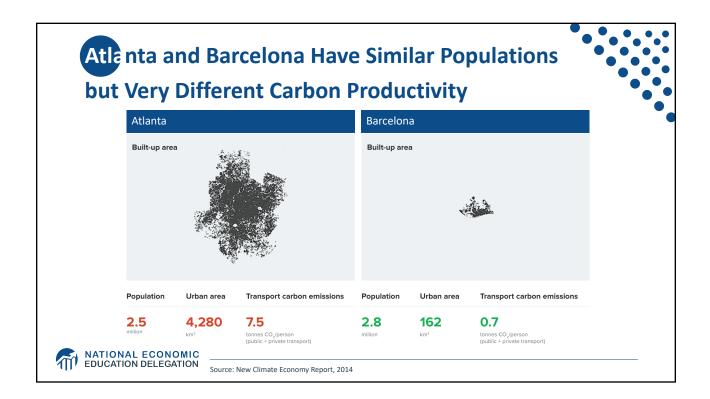

| Carbon Tax and Cap & Trade: the Differences |                                                                                 |                                                                                                                                                   |
|---------------------------------------------|---------------------------------------------------------------------------------|---------------------------------------------------------------------------------------------------------------------------------------------------|
|                                             |                                                                                 |