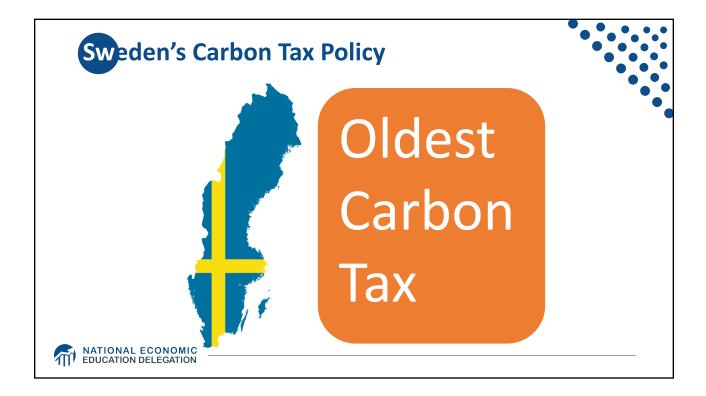

| Certain                                                                                                                                           |
| Ease of Implementation                      | May be easier to implement                                                      |                                                                                                                                                   |
| Additional concerns                         | Always generates revenue<br>May require legislation to change<br>Predictability | Susceptible to lobbying<br>Only generates revenue if<br>government sells permits<br>Cap can be changed by regulator<br>Less certainty over future |