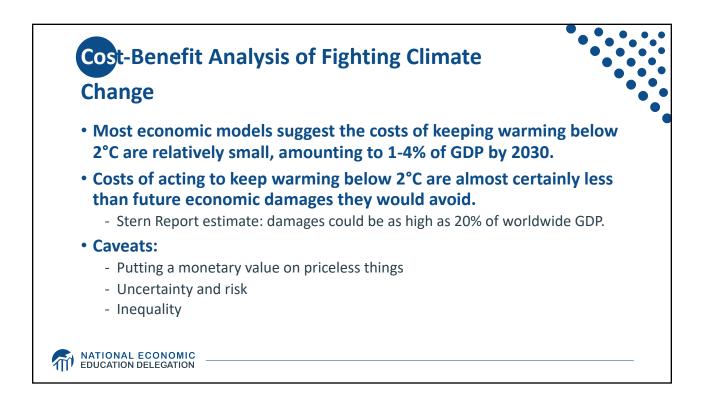

| Carbon Tax and Cap & Trade: the Differences |                                                                                 |                                                                                                                                                   |
|---------------------------------------------|---------------------------------------------------------------------------------|---------------------------------------------------------------------------------------------------------------------------------------------------|
|                                             |                                                                                 |