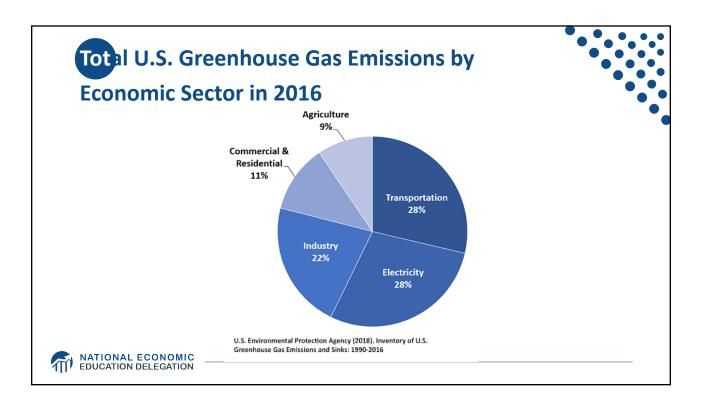

| Carbon Tax and Cap & Trade: the Differences |                                                                                 |                                                                                                                                                   |
|---------------------------------------------|---------------------------------------------------------------------------------|---------------------------------------------------------------------------------------------------------------------------------------------------|
|                                             |                                                                                 | •