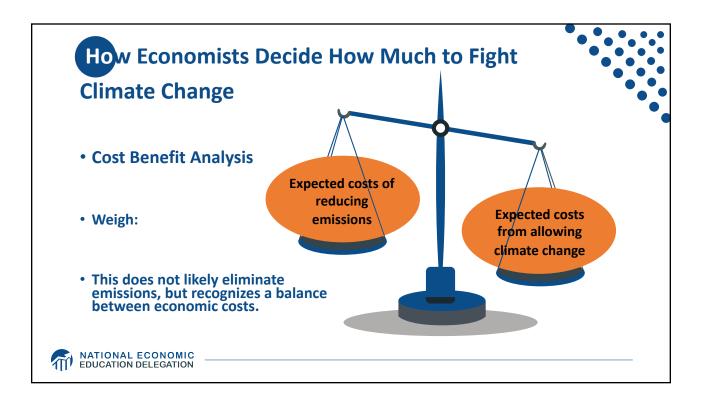

| Carbon Tax and Cap & Trade: the Differences |                                                                                 |                                                                                                                                                   |
|---------------------------------------------|---------------------------------------------------------------------------------|---------------------------------------------------------------------------------------------------------------------------------------------------|
|                                             |                                                                                 | •