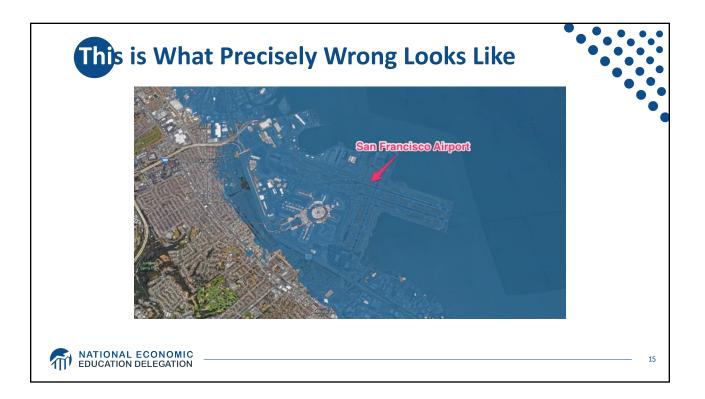

| Carbon Tax and Cap & Trade: the Differences |                                                                                 |                                                                                                                                                   |
|---------------------------------------------|---------------------------------------------------------------------------------|---------------------------------------------------------------------------------------------------------------------------------------------------|
|                                             |                                                                                 | •