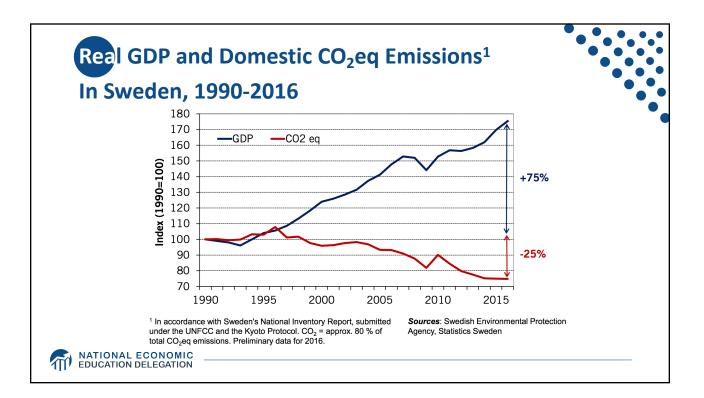

| Carbon Tax and Cap & Trade: the Differences |                                                                                 |                                                                                                                                                   |
|---------------------------------------------|---------------------------------------------------------------------------------|---------------------------------------------------------------------------------------------------------------------------------------------------|
|                                             |                                                                                 | •                                                                                                                                                 |
|                                             | Carbon Tax                                                                      | Cap & Trade                                                                                                                                       |
| Carbon Price                                | Certain                                                                         | Uncertain                                                                                                                                         |
| Emissions                                   | Uncertain                                                                       | Certain                                                                                                                                           |
| Ease of Implementation                      | May be easier to implement                                                      |                                                                                                                                                   |
| Additional concerns                         | Always generates revenue<br>May require legislation to change<br>Predictability | Susceptible to lobbying<br>Only generates revenue if<br>government sells permits<br>Cap can be changed by regulator<br>Less certainty over future |