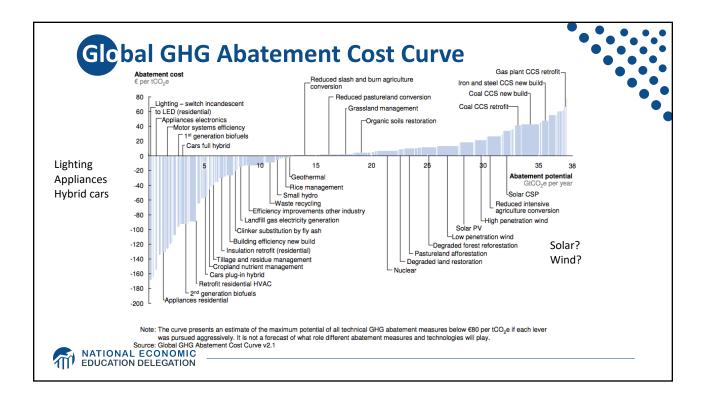

| Carbon Tax and Cap & Trade: the Differences |                                                                                 |                                                                                                                                                   |
|---------------------------------------------|---------------------------------------------------------------------------------|---------------------------------------------------------------------------------------------------------------------------------------------------|
|                                             |                                                                                 | •