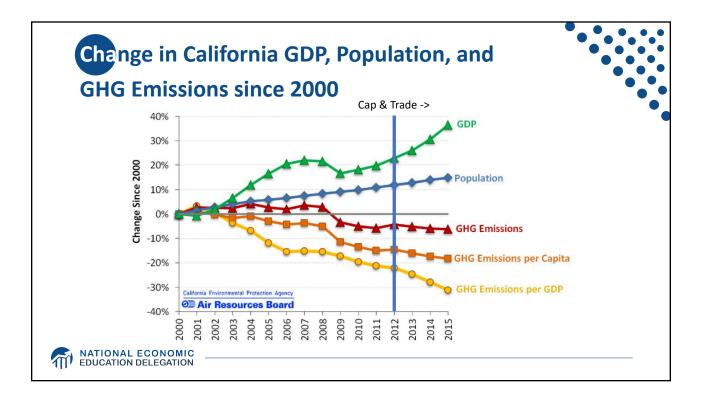

| Uncertain                                                                       | Certain                                                                                                                                           |
| Ease of Implementation                      | May be easier to implement                                                      |                                                                                                                                                   |
| Additional concerns                         | Always generates revenue<br>May require legislation to change<br>Predictability | Susceptible to lobbying<br>Only generates revenue if<br>government sells permits<br>Cap can be changed by regulator<br>Less certainty over future |