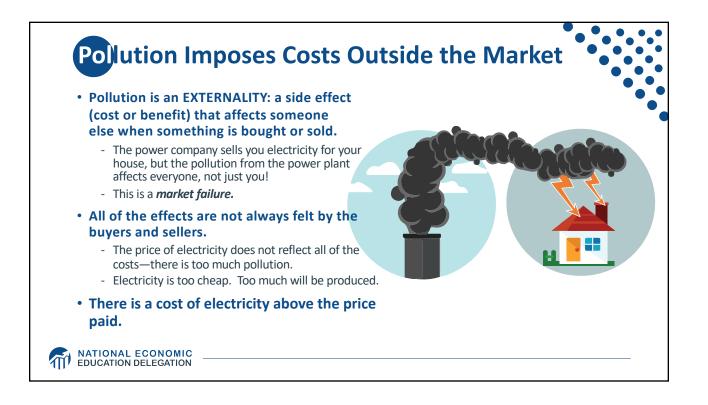

| Carbon Tax and Cap & Trade: the Differences |                                                                                 |                                                                                                                                                   |
|---------------------------------------------|---------------------------------------------------------------------------------|---------------------------------------------------------------------------------------------------------------------------------------------------|
|                                             |                                                                                 | •