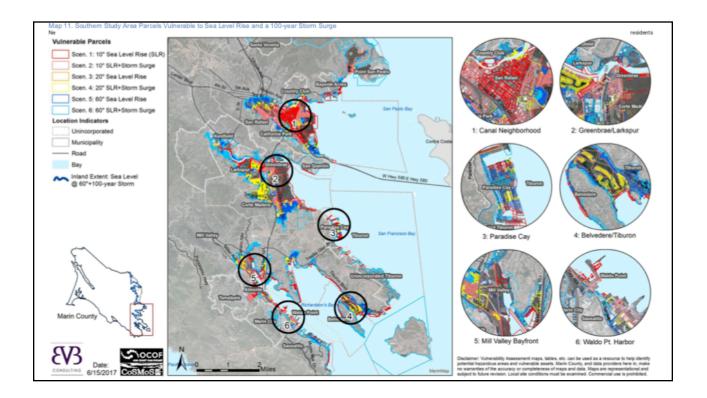

| Carbon Tax and Cap & Trade: the Differences |                                                                                 |                                                                                                                                                   |
|---------------------------------------------|---------------------------------------------------------------------------------|---------------------------------------------------------------------------------------------------------------------------------------------------|
|                                             |                                                                                 | •