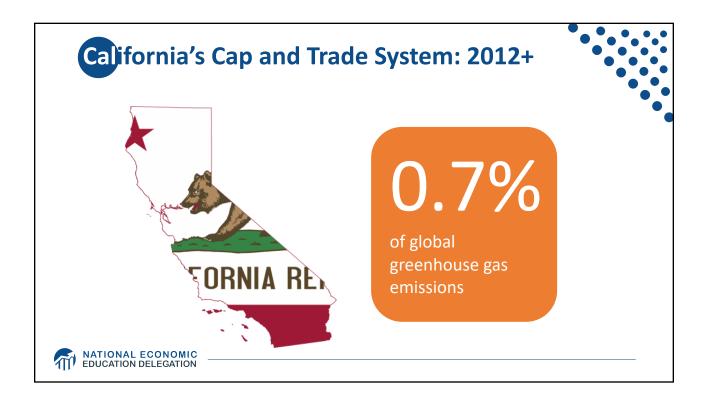

| Uncertain                                                                       | Certain                                                                                                                                           |
| Ease of Implementation                      | May be easier to implement                                                      |                                                                                                                                                   |
| Additional concerns                         | Always generates revenue<br>May require legislation to change<br>Predictability | Susceptible to lobbying<br>Only generates revenue if<br>government sells permits<br>Cap can be changed by regulator<br>Less certainty over future |