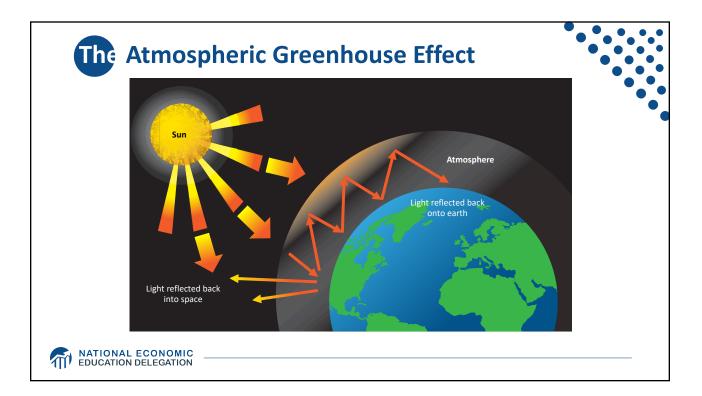

| Carbon Tax and Cap & Trade: the Differences |                                                                                 |                                                                                                                                                   |
|---------------------------------------------|---------------------------------------------------------------------------------|---------------------------------------------------------------------------------------------------------------------------------------------------|
|                                             |                                                                                 | •