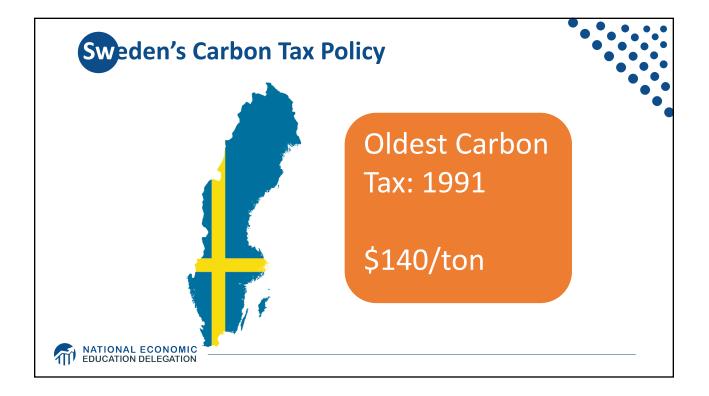

| Uncertain                                                                       | Certain                                                                                                                                           |
| Ease of Implementation                      | May be easier to implement                                                      |                                                                                                                                                   |
| Additional concerns                         | Always generates revenue<br>May require legislation to change<br>Predictability | Susceptible to lobbying<br>Only generates revenue if<br>government sells permits<br>Cap can be changed by regulator<br>Less certainty over future |