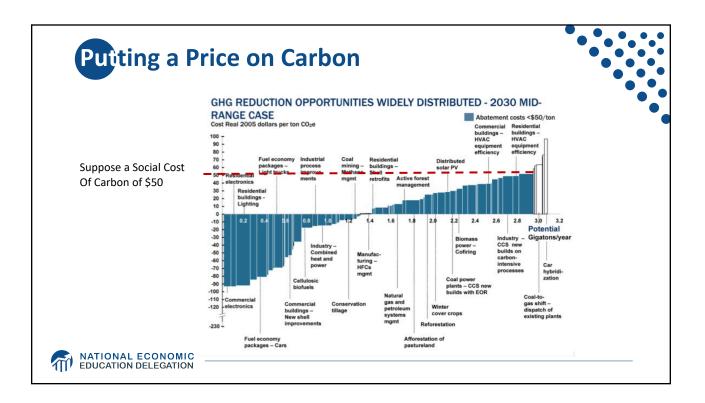

| Carbon Tax and Cap & Trade: the Differences |                                                                                 |                                                                                                                                                   |
|---------------------------------------------|---------------------------------------------------------------------------------|---------------------------------------------------------------------------------------------------------------------------------------------------|
|                                             |                                                                                 | •