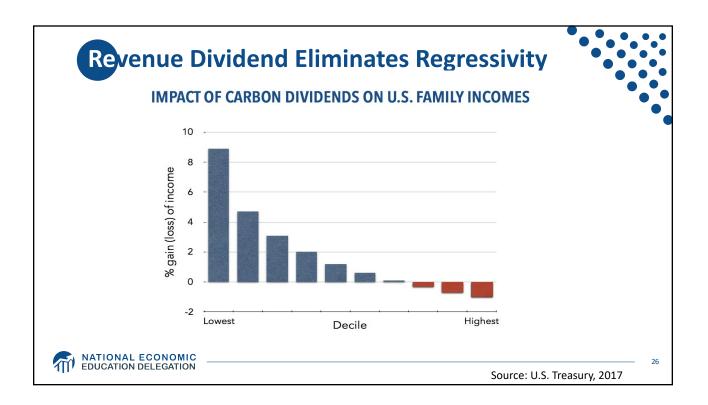

| Carbon Tax and Cap & Trade: the Differences |                                                                                 |                                                                                                                                                   |
|---------------------------------------------|---------------------------------------------------------------------------------|---------------------------------------------------------------------------------------------------------------------------------------------------|
|                                             |                                                                                 | •