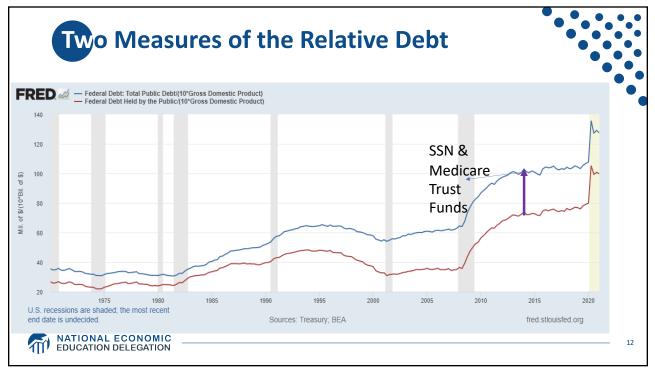

| What Is In                        | <b>frastructure</b>                 | ?   |                                        | •                                                |     |
|-----------------------------------|-------------------------------------|-----|----------------------------------------|--------------------------------------------------|-----|
| American Jobs Plan & Made In Ar   | nerka Tax Plan (Billions of US\$)   |     |                                        |                                                  |     |
| Infrastructure Spending (Public)  |                                     | 621 | Care Economy                           | Housing for the Aged and disabled persons        | 40  |
|