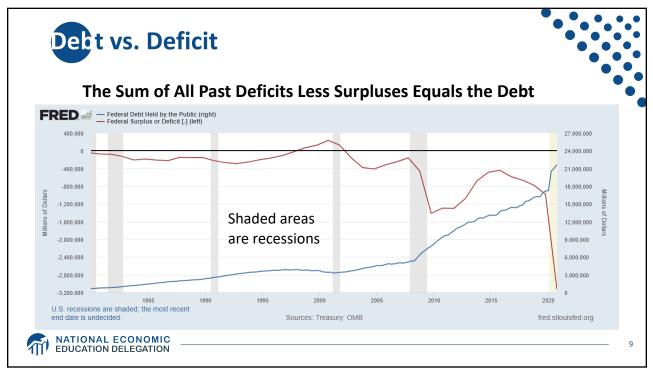

| What Is In                        | <b>frastructure</b>                 | ?   |                                        | •                                                |     |
|-----------------------------------|-------------------------------------|-----|----------------------------------------|--------------------------------------------------|-----|
| American Jobs Plan & Made In Ar   | nerka Tax Plan (Billions of US\$)   |     |                                        |                                                  |     |
| Infrastructure Spending (Public)  |                                     | 621 | Care Economy                           | Housing for the Aged and disabled persons        | 40  |
|