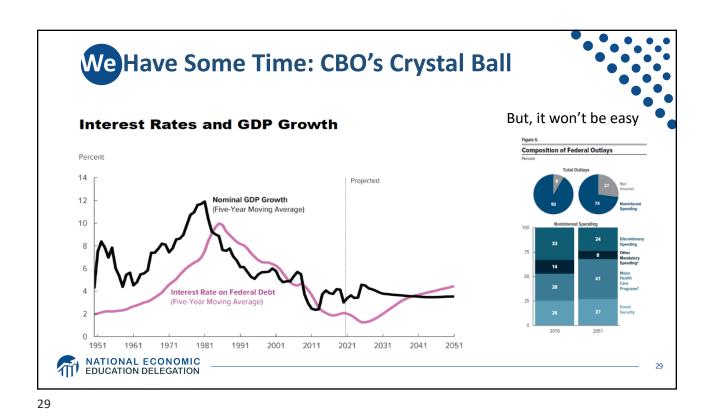

| What Is In                        | <b>frastructure</b>                 | ?   |                                        | •                                                |     |
|-----------------------------------|-------------------------------------|-----|----------------------------------------|--------------------------------------------------|-----|
| American Jobs Plan & Made In Ar   | nerka Tax Plan (Billions of US\$)   |     |                                        |                                                  |     |
| Infrastructure Spending (Public)  |                                     | 621 | Care Economy                           | Housing for the Aged and disabled persons        | 40  |
|                                   | Highways, Roads, Bridges Repair