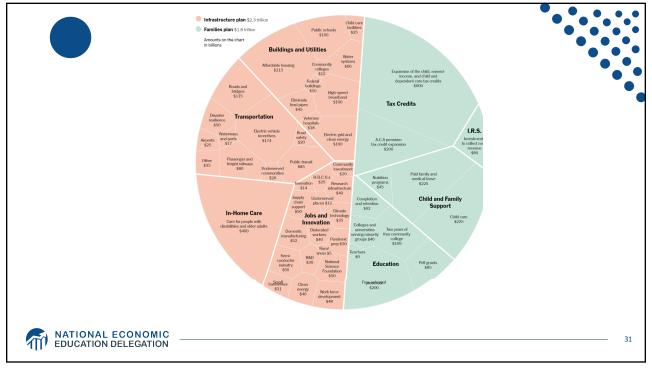

| What Is In                        | <b>frastructure</b>                 | ?   |                                        | •                                                |     |
|-----------------------------------|-------------------------------------|-----|----------------------------------------|--------------------------------------------------|-----|
| American Jobs Plan & Made In Ar   | nerka Tax Plan (Billions of US\$)   |     |                                        |                                                  |     |
| Infrastructure Spending (Public)  |                                     | 621 | Care Economy                           | Housing for the Aged and disabled persons        | 40  |
|                                   | Highways, Roads, Bridges Repair     | 115 |                                        |                                                  |     |
|                                   | Road Safety                         | 20  | R&D, Manufacturing & Training Spending |                                                  | 58  |
|                                   | Modernize Transit Systems           | 85  |                                        | R&D                                              | 18  |
|                                   | Amtrak Repair                       | 80  |                                        | Strengthen Supply Chains                         | 5   |
|                                   | Electric Vehicle Charger Grants     | 174 |                                        | Semiconductor Manufacturing                      | 5   |
|                                   | Revamp Airports                     | 25  |                                        | Pandemic Preparedness                            | 3   |
|                                   | Inland Waterways and Ports          | 17  |                                        | Clean Manufacturing                              | 4   |
|                                   | Transportation Infrastructure       | 45  |                                        | Regional Innovation Hubs                         | 2   |
|                                   | Infrastructure resilience           | 50  |                                        | NIST                                             | 1   |
|                                   | Other                               | 10  |                                        | Domestic Manufacturing                           | 5   |
|                                   |                                     |     |                                        | Small Business Aid                               | 3   |
| Infrastructure Spending 'At Home' | 1                                   | 650 |                                        | Workforce Development                            | 10  |
|                                   | Retrofit 2 million homes            | 213 |                                        | Other                                            |     |
|                                   | High speed Broadband                | 100 |                                        |                                                  |     |
|                                   | Rehab Public Housing                | 40  |                                        |                                                  |     |
|                                   | Clean Drinking Water                | 45  | Revenue                                | Total over 15 years                              | 200 |
|                                   | Public School Building              | 100 |                                        | Raise corporate tax rate from 21 to 28%          |     |
|                                   | Grants                              | 50  |                                        | All Other                                        |     |
|                                   | Bond s                              | 50  |                                        | Raise global min tax rate from 13 to 21%         |     |
|                                   | Community College Infrastructure    | 12  |                                        | End federal tax breaks for fossil fuel companies |     |
|                                   | Upgrade child-care Facilities       | 25  |                                        | Loophole dosure                                  |     |
|                                   | VA Hospital Mode mization           | 18  |                                        | Inversion elimination                            |     |
|                                   | Federal Buildings Revamp            | 10  |                                        | Eliminate expense deductions for offshoring      |     |
|                                   | Conservation and Resilience Workers | 10  |                                        | Eliminate cred expenses for on shoring           |     |
|                                   | Clean Energy Accelerator            | 27  |                                        | Min Tax on /Large Corporations Book Income       |     |
|                                   | Other                               | 50  |                                        | Ramp up enforcement against corporations         |     |