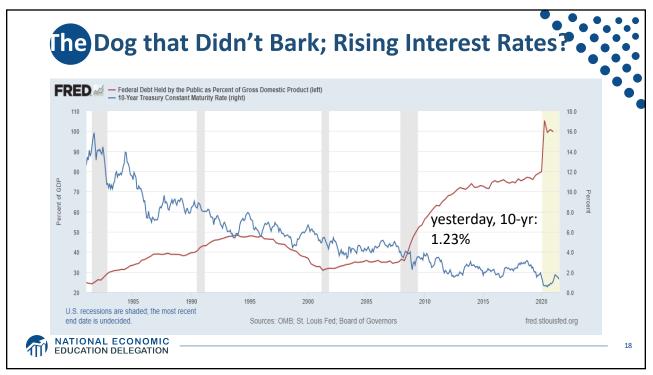

| What Is In                        | <b>frastructure</b>                 | ?   |                                        | •                                                |     |
|-----------------------------------|-------------------------------------|-----|----------------------------------------|--------------------------------------------------|-----|
| American Jobs Plan & Made In Ar   | nerka Tax Plan (Billions of US\$)   |     |                                        |                                                  |     |
| Infrastructure Spending (Public)  |                                     | 621 | Care Economy                           | Housing for the Aged and disabled persons        | 40  |
|                                   | Highways,