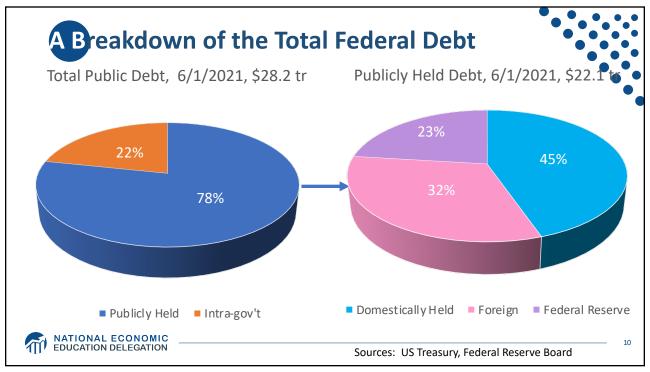

| What Is In                        | <b>frastructure</b>                 | ?   |                                        | •                                                |     |
|-----------------------------------|-------------------------------------|-----|----------------------------------------|--------------------------------------------------|-----|
| American Jobs Plan & Made In Ar   | nerka Tax Plan (Billions of US\$)   |     |                                        |                                                  |     |
| Infrastructure Spending (Public)  |                                     | 621 | Care Economy                           | Housing for the Aged and disabled persons        | 40  |
|