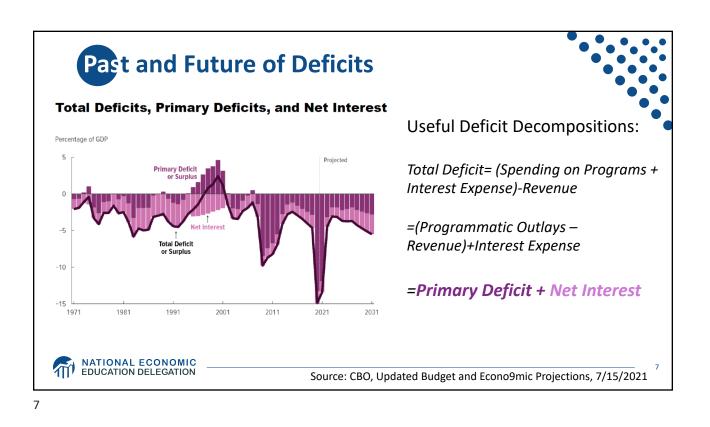

| What Is In                        | <b>frastructure</b>                 | ?   |                                        | •                                                |     |
|-----------------------------------|-------------------------------------|-----|----------------------------------------|--------------------------------------------------|-----|
| American Jobs Plan & Made In Ar   | nerka Tax Plan (Billions of US\$)   |     |                                        |                                                  |     |
| Infrastructure Spending (Public)  |                                     | 621 | Care Economy                           | Housing for the Aged and disabled persons        | 40  |
|