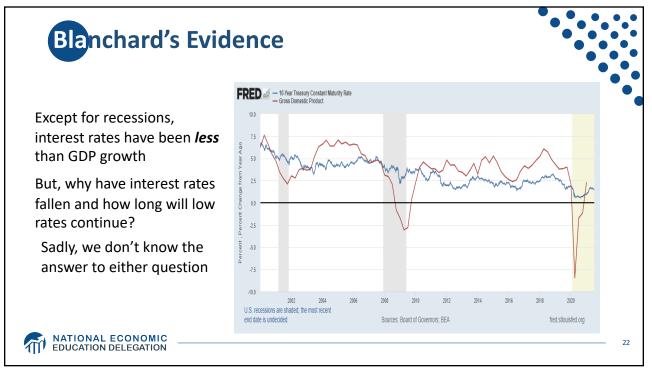

| What Is In                        | <b>frastructure</b>                 | ?   |                                        | •                                                |     |
|-----------------------------------|-------------------------------------|-----|----------------------------------------|--------------------------------------------------|-----|
| American Jobs Plan & Made In Ar   | nerka Tax Plan (Billions of US\$)   |     |                                        |                                                  |     |
| Infrastructure Spending (Public)  |                                     | 621 | Care Economy                           | Housing for the Aged and disabled persons        | 40  |
|                                   | Highways, Roads, B