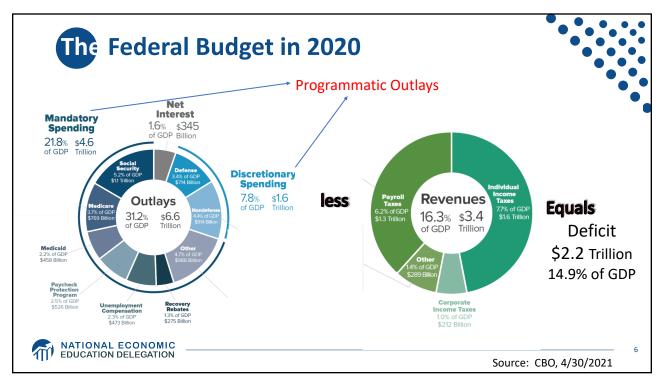

| What Is In                        | <b>frastructure</b>                 | ?   |                                        | •                                                |     |
|-----------------------------------|-------------------------------------|-----|----------------------------------------|--------------------------------------------------|-----|
| American Jobs Plan & Made In Ar   | nerka Tax Plan (Billions of US\$)   |     |                                        |                                                  |     |
| Infrastructure Spending (Public)  |                                     | 621 | Care Economy                           | Housing for the Aged and disabled persons        | 40  |
|