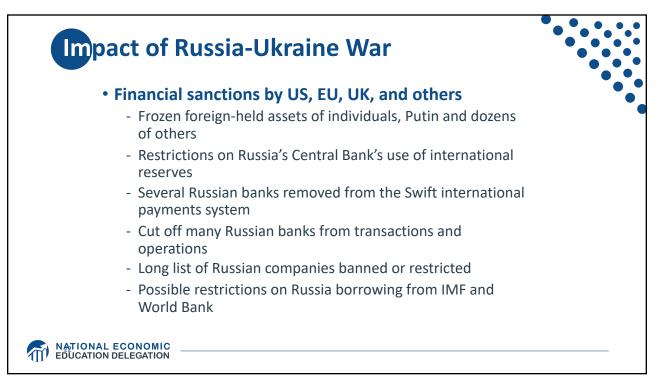

**GDP** Trajectory: Pandemic Plunge! 23.0 22.8 22.5 Trillions of 2019 Dollars 22.2 22.0 22.0 21.5 21.7 21.0 20.5 GDP is: 20.0 \$0.3 Trillion below 2019 forecast. 19.5 19.6 \$0.7 Trillion ABOVE 2019-Q4 level. 19.0 Q1-22 Q4-19 Q3-20 Q2-21 Quarterly, Through Q4-21 Actual GDP Projected GDP Source: Bureau of Economic Analysis. Projected GDP is a continuation of the 2011-2019 trend. Graph by: National Economic Education Delegation (www.NEEDelegation.org) MATIONAL ECONOMIC EDUCATION DELEGATION 12



































































| at inflation in 2022 wi |                                                                       |      |      |            |
|-------------------------|-----------------------------------------------------------------------|------|------|------------|
|                         | Median Fed Forecasts from 12/15/21 FOMC Meeting202220232024Longer run |      |      |            |
|                         | 2022                                                                  | 2023 | 2024 | Longer run |
| Unemployment rate       | 3.5                                                                   | 3.5  | 3.5  | 4.0        |
| Inflation               | 2.6                                                                   | 2.3  | 2.1  | 2.0