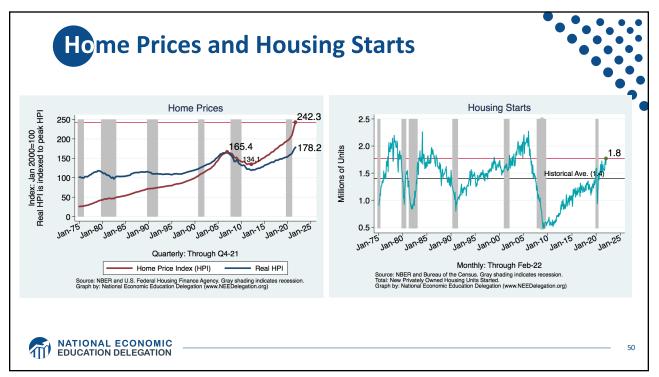

|      |            |
|-------------------------|-----------------------------------------------------------------------|------|------|------------|
|                         | Median Fed Forecasts from 12/15/21 FOMC Meeting202220232024Longer run |      |      |            |
|                         | 2022                                                                  | 2023 | 2024 | Longer run |
| Unemployment rate       | 3.5                                                                   | 3.5  | 3.5  | 4.0        |
| Inflation               | 2.6                                                                   | 2.3  | 2.1  | 2.0        |
| Interest rate           | 0.9                                                                   | 1.6  | 2.1  | 2.5        |