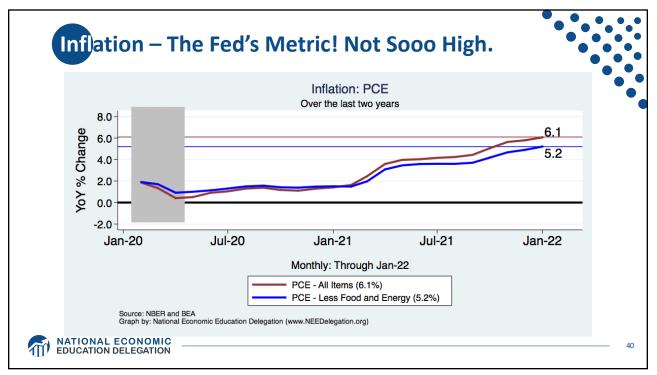

**GDP** Trajectory: Pandemic Plunge! 23.0 22.8 22.5 Trillions of 2019 Dollars 22.2 22.0 22.0 21.5 21.7 21.0 20.5 GDP is: 20.0 \$0.3 Trillion below 2019 forecast. 19.5 19.6 \$0.7 Trillion ABOVE 2019-Q4 level. 19.0 Q1-22 Q4-19 Q3-20 Q2-21 Quarterly, Through Q4-21 Actual GDP Projected GDP Source: Bureau of Economic Analysis. Projected GDP is a continuation of the 2011-2019 trend. Graph by: National Economic Education Delegation (www.NEEDelegation.org) MATIONAL ECONOMIC EDUCATION DELEGATION 12



































































| at inflation in 2022 wi |                                                                       |      |      |            |
|-------------------------|-----------------------------------------------------------------------|------|------|------------|
|                         | Median Fed Forecasts from 12/15/21 FOMC Meeting202220232024Longer run |      |      |            |
|                         | 2022                                                                  | 2023 | 2024 | Longer run |
| Unemployment rate       | 3.5                                                                   | 3.5  | 3.5  | 4.0        |
| Inflation               | 2.6                                                                   | 2.3  | 2.1  | 2.0        |
| Interest rate           | 0.9