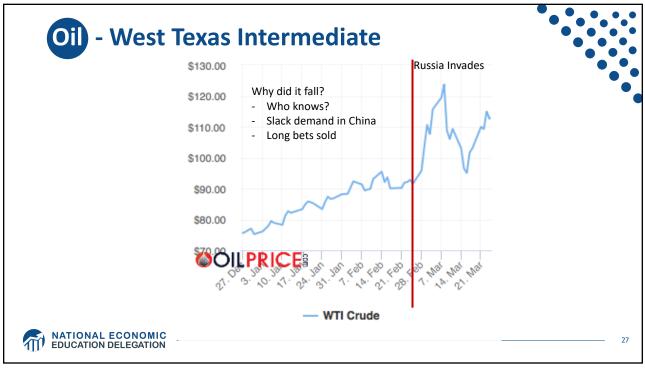

**GDP** Trajectory: Pandemic Plunge! 23.0 22.8 22.5 Trillions of 2019 Dollars 22.2 22.0 22.0 21.5 21.7 21.0 20.5 GDP is: 20.0 \$0.3 Trillion below 2019 forecast. 19.5 19.6 \$0.7 Trillion ABOVE 2019-Q4 level. 19.0 Q1-22 Q4-19 Q3-20 Q2-21 Quarterly, Through Q4-21 Actual GDP Projected GDP Source: Bureau of Economic Analysis. Projected GDP is a continuation of the 2011-2019 trend. Graph by: National Economic Education Delegation (www.NEEDelegation.org) MATIONAL ECONOMIC EDUCATION DELEGATION 12



































































| at inflation in 2022 wi |                                                                       |      |      |            |
|-------------------------|-----------------------------------------------------------------------|------|------|------------|
|                         | Median Fed Forecasts from 12/15/21 FOMC Meeting202220232024Longer run |      |      |            |
|                         | 2022                                                                  | 2023 | 2024 | Longer run |
| Unemployment rate       | 3.5                                                                   | 3.5  | 3.5  | 4.0        |
| Inflation               | 2.6                                                                   | 2.3  | 2.1  | 2.0        |
| Inte