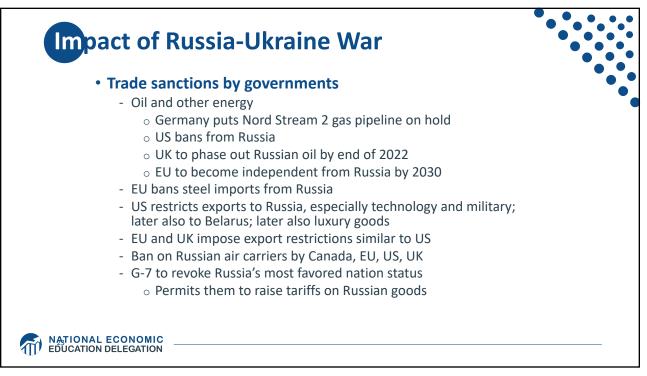

**GDP** Trajectory: Pandemic Plunge! 23.0 22.8 22.5 Trillions of 2019 Dollars 22.2 22.0 22.0 21.5 21.7 21.0 20.5 GDP is: 20.0 \$0.3 Trillion below 2019 forecast. 19.5 19.6 \$0.7 Trillion ABOVE 2019-Q4 level. 19.0 Q1-22 Q4-19 Q3-20 Q2-21 Quarterly, Through Q4-21 Actual GDP Projected GDP Source: Bureau of Economic Analysis. Projected GDP is a continuation of the 2011-2019 trend. Graph by: National Economic Education Delegation (www.NEEDelegation.org) MATIONAL ECONOMIC EDUCATION DELEGATION 12



































































| at inflation in 2022 wi |                                                                       |      |      |            |
|-------------------------|-----------------------------------------------------------------------|------|------|------------|
|                         | Median Fed Forecasts from 12/15/21 FOMC Meeting202220232024Longer run |      |      |            |
|                         | 2022                                                                  | 2023 | 2024 | Longer run |
| Unemployment rate       | 3.5                                                                   | 3.5  | 3.5  | 4.0        |
| Inflation               | 2.6                                                                   | 2.3  | 2.1  | 2.0