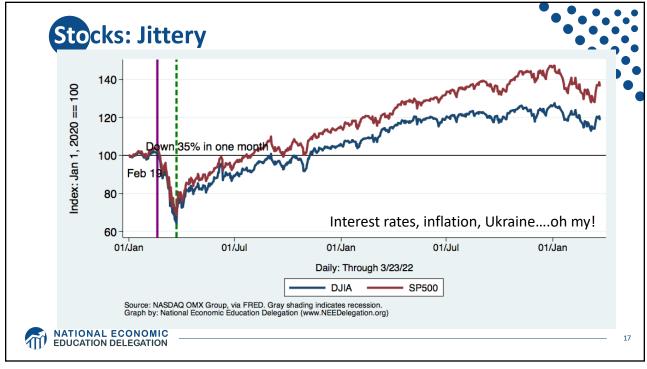

**GDP** Trajectory: Pandemic Plunge! 23.0 22.8 22.5 Trillions of 2019 Dollars 22.2 22.0 22.0 21.5 21.7 21.0 20.5 GDP is: 20.0 \$0.3 Trillion below 2019 forecast. 19.5 19.6 \$0.7 Trillion ABOVE 2019-Q4 level. 19.0 Q1-22 Q4-19 Q3-20 Q2-21 Quarterly, Through Q4-21 Actual GDP Projected GDP Source: Bureau of Economic Analysis. Projected GDP is a continuation of the 2011-2019 trend. Graph by: National Economic Education Delegation (www.NEEDelegation.org) MATIONAL ECONOMIC EDUCATION DELEGATION 12