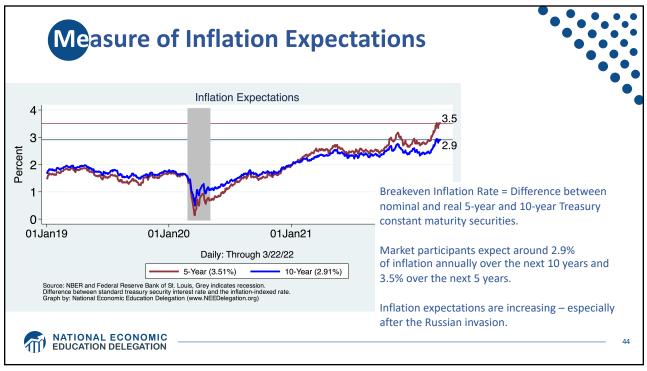

|      |      |            |
|-------------------------|-----------------------------------------------------------------------|------|------|------------|
|                         | Median Fed Forecasts from 12/15/21 FOMC Meeting202220232024Longer run |      |      |            |
|                         | 2022                                                                  | 2023 | 2024 | Longer run |
| Unemployment rate       | 3.5                                                                   | 3.5  | 3.5  | 4.0        |
| Inflation               | 2.6                                                                   | 2.3  | 2.1  | 2.0        |
| Interest rate           | 0.9                                                                   | 1.6  | 2.1  | 2.5        |