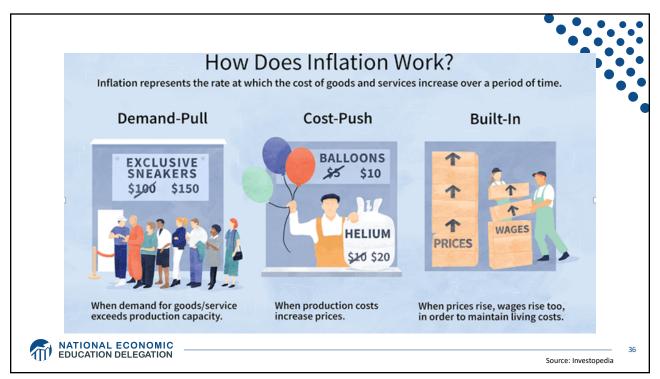

**GDP** Trajectory: Pandemic Plunge! 23.0 22.8 22.5 Trillions of 2019 Dollars 22.2 22.0 22.0 21.5 21.7 21.0 20.5 GDP is: 20.0 \$0.3 Trillion below 2019 forecast. 19.5 19.6 \$0.7 Trillion ABOVE 2019-Q4 level. 19.0 Q1-22 Q4-19 Q3-20 Q2-21 Quarterly, Through Q4-21 Actual GDP Projected GDP Source: Bureau of Economic Analysis. Projected GDP is a continuation of the 2011-2019 trend. Graph by: National Economic Education Delegation (www.NEEDelegation.org) MATIONAL ECONOMIC EDUCATION DELEGATION 12



































































| at inflation in 2022 wi |                                                                       |      |      |            |
|-------------------------|-----------------------------------------------------------------------|------|------|------------|
|                         | Median Fed Forecasts from 12/15/21 FOMC Meeting202220232024Longer run |      |      |            |
|                         | 2022                                                                  | 2023 | 2024 | Longer run |
| Unemployment rate       | 3.5                                                                   | 3.5  | 3.5  | 4.0        |
| Inflation               | 2.6                                                                   | 2.3  | 2.1  | 2.0        |
| Interest rate