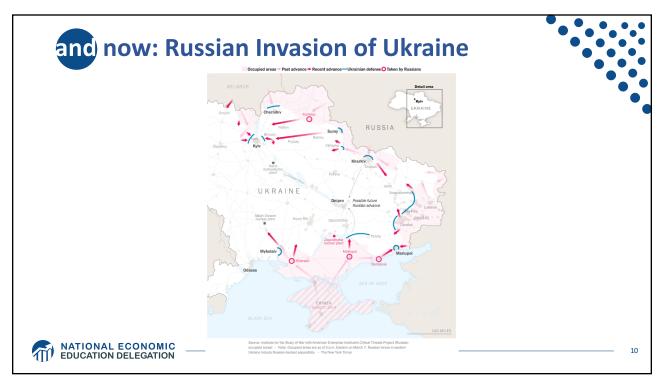

**GDP** Trajectory: Pandemic Plunge! 23.0 22.8 22.5 Trillions of 2019 Dollars 22.2 22.0 22.0 21.5 21.7 21.0 20.5 GDP is: 20.0 \$0.3 Trillion below 2019 forecast. 19.5 19.6 \$0.7 Trillion ABOVE 2019-Q4 level. 19.0 Q1-22 Q4-19 Q3-20 Q2-21 Quarterly, Through Q4-21 Actual GDP Projected GDP Source: Bureau of Economic Analysis. Projected GDP is a continuation of the 2011-2019 trend. Graph by: National Economic Education Delegation (www.NEEDelegation.org) MATIONAL ECONOMIC EDUCATION DELEGATION 12



































































| at inflation in 2022 wi |                                                                       |      |      |            |
|-------------------------|-----------------------------------------------------------------------|------|-