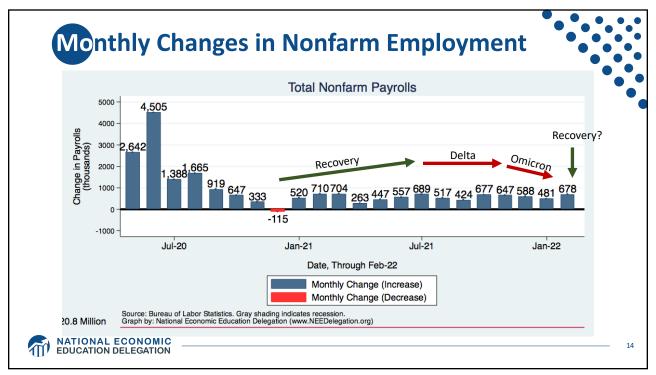

**GDP** Trajectory: Pandemic Plunge! 23.0 22.8 22.5 Trillions of 2019 Dollars 22.2 22.0 22.0 21.5 21.7 21.0 20.5 GDP is: 20.0 \$0.3 Trillion below 2019 forecast. 19.5 19.6 \$0.7 Trillion ABOVE 2019-Q4 level. 19.0 Q1-22 Q4-19 Q3-20 Q2-21 Quarterly, Through Q4-21 Actual GDP Projected GDP Source: Bureau of Economic Analysis. Projected GDP is a continuation of the 2011-2019 trend. Graph by: National Economic Education Delegation (www.NEEDelegation.org) MATIONAL ECONOMIC EDUCATION DELEGATION 12