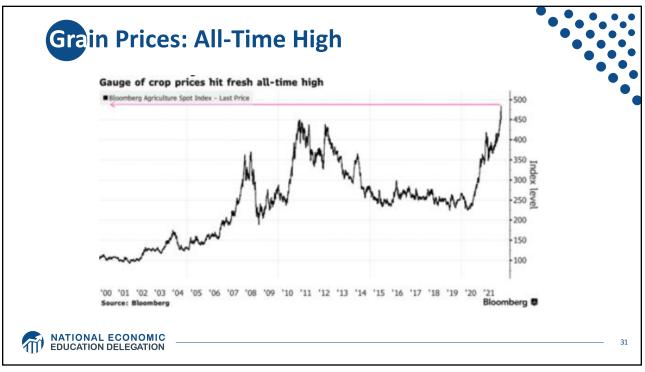

**GDP** Trajectory: Pandemic Plunge! 23.0 22.8 22.5 Trillions of 2019 Dollars 22.2 22.0 22.0 21.5 21.7 21.0 20.5 GDP is: 20.0 \$0.3 Trillion below 2019 forecast. 19.5 19.6 \$0.7 Trillion ABOVE 2019-Q4 level. 19.0 Q1-22 Q4-19 Q3-20 Q2-21 Quarterly, Through Q4-21 Actual GDP Projected GDP Source: Bureau of Economic Analysis. Projected GDP is a continuation of the 2011-2019 trend. Graph by: National Economic Education Delegation (www.NEEDelegation.org) MATIONAL ECONOMIC EDUCATION DELEGATION 12



































































| at inflation in 2022 wi |                                                                       |      |      |            |
|-------------------------|-----------------------------------------------------------------------|------|------|------------|
|                         | Median Fed Forecasts from 12/15/21 FOMC Meeting202220232024Longer run |      |      |            |
|                         | 2022                                                                  | 2023 | 2024 | Longer run |
| Unemployment rate       | 3.5                                                                   | 3.5  | 3.5  | 4.0        |
| Inflation               | 2.6                                                                   | 2.3  | 2.1  | 2.0        |
| Interest rat