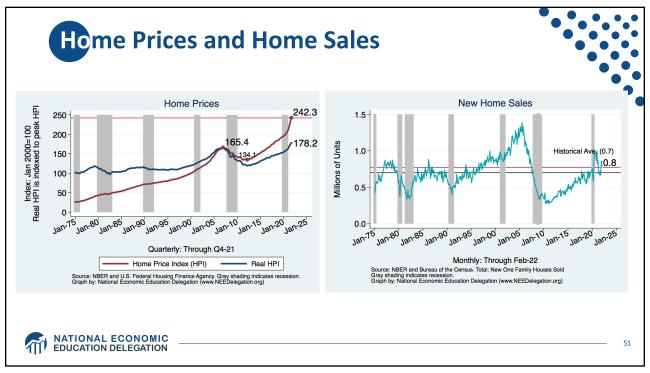

|            |
|-------------------------|-----------------------------------------------------------------------|------|------|------------|
|                         | Median Fed Forecasts from 12/15/21 FOMC Meeting202220232024Longer run |      |      |            |
|                         | 2022                                                                  | 2023 | 2024 | Longer run |
| Unemployment rate       | 3.5                                                                   | 3.5  | 3.5  | 4.0        |
| Inflation               | 2.6                                                                   | 2.3  | 2.1  | 2.0        |
| Interest rate           | 0.9                                                                   | 1.6  | 2.1  | 2.5        |