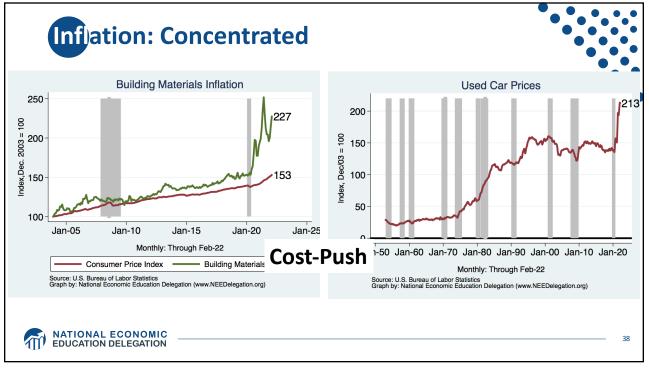

**GDP** Trajectory: Pandemic Plunge! 23.0 22.8 22.5 Trillions of 2019 Dollars 22.2 22.0 22.0 21.5 21.7 21.0 20.5 GDP is: 20.0 \$0.3 Trillion below 2019 forecast. 19.5 19.6 \$0.7 Trillion ABOVE 2019-Q4 level. 19.0 Q1-22 Q4-19 Q3-20 Q2-21 Quarterly, Through Q4-21 Actual GDP Projected GDP Source: Bureau of Economic Analysis. Projected GDP is a continuation of the 2011-2019 trend. Graph by: National Economic Education Delegation (www.NEEDelegation.org) MATIONAL ECONOMIC EDUCATION DELEGATION 12



































































| at inflation in 2022 wi |                                                                       |      |      |            |
|-------------------------|-----------------------------------------------------------------------|------|------|------------|
|                         | Median Fed Forecasts from 12/15/21 FOMC Meeting202220232024Longer run |      |      |            |
|                         | 2022                                                                  | 2023 | 2024 | Longer run |
| Unemployment rate       | 3.5                                                                   | 3.5  | 3.5  | 4.0        |
| Inflation               | 2.6                                                                   | 2.3  | 2.1  | 2.0        |
| Interest rate           |