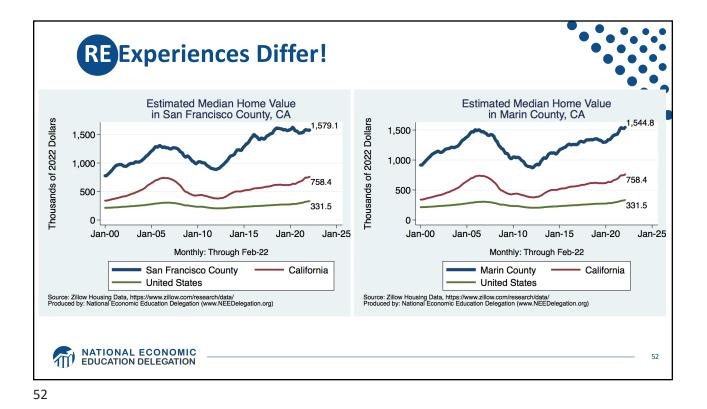

|            |
|-------------------------|-----------------------------------------------------------------------|------|------|------------|
|                         | Median Fed Forecasts from 12/15/21 FOMC Meeting202220232024Longer run |      |      |            |
|                         | 2022                                                                  | 2023 | 2024 | Longer run |
| Unemployment rate       | 3.5                                                                   | 3.5  | 3.5  | 4.0        |
| Inflation               | 2.6                                                                   | 2.3  | 2.1  | 2.0        |
| Interest rate           | 0.9                                                                   | 1.6  | 2.1  | 2.5        |