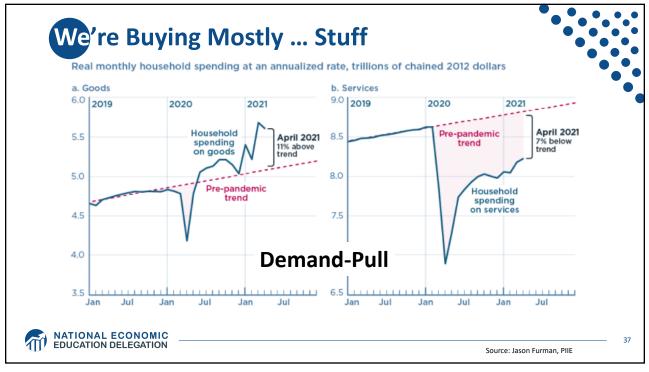

**GDP** Trajectory: Pandemic Plunge! 23.0 22.8 22.5 Trillions of 2019 Dollars 22.2 22.0 22.0 21.5 21.7 21.0 20.5 GDP is: 20.0 \$0.3 Trillion below 2019 forecast. 19.5 19.6 \$0.7 Trillion ABOVE 2019-Q4 level. 19.0 Q1-22 Q4-19 Q3-20 Q2-21 Quarterly, Through Q4-21 Actual GDP Projected GDP Source: Bureau of Economic Analysis. Projected GDP is a continuation of the 2011-2019 trend. Graph by: National Economic Education Delegation (www.NEEDelegation.org) MATIONAL ECONOMIC EDUCATION DELEGATION 12



































































| at inflation in 2022 wi |                                                                       |      |      |            |
|-------------------------|-----------------------------------------------------------------------|------|------|------------|
|                         | Median Fed Forecasts from 12/15/21 FOMC Meeting202220232024Longer run |      |      |            |
|                         | 2022                                                                  | 2023 | 2024 | Longer run |
| Unemployment rate       | 3.5                                                                   | 3.5  | 3.5  | 4.0        |
| Inflation               | 2.6                                                                   | 2.3  | 2.1  | 2.0        |
| Interest rate