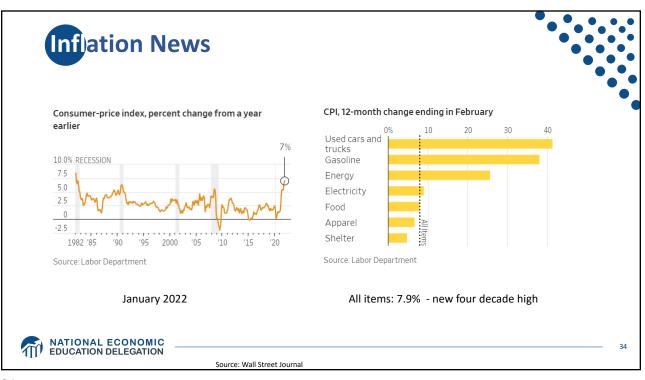

**GDP** Trajectory: Pandemic Plunge! 23.0 22.8 22.5 Trillions of 2019 Dollars 22.2 22.0 22.0 21.5 21.7 21.0 20.5 GDP is: 20.0 \$0.3 Trillion below 2019 forecast. 19.5 19.6 \$0.7 Trillion ABOVE 2019-Q4 level. 19.0 Q1-22 Q4-19 Q3-20 Q2-21 Quarterly, Through Q4-21 Actual GDP Projected GDP Source: Bureau of Economic Analysis. Projected GDP is a continuation of the 2011-2019 trend. Graph by: National Economic Education Delegation (www.NEEDelegation.org) MATIONAL ECONOMIC EDUCATION DELEGATION 12



































































| at inflation in 2022 wi |                                                                       |      |      |            |
|-------------------------|-----------------------------------------------------------------------|------|------|------------|
|                         | Median Fed Forecasts from 12/15/21 FOMC Meeting202220232024Longer run |      |      |            |
|                         | 2022                                                                  | 2023 | 2024 | Longer run |
| Unemployment rate       | 3.5                                                                   | 3.5  | 3.5  | 4.0        |
| Inflation               | 2.6                                                                   | 2.3  | 2.1  | 2.0        |
| Interest rate