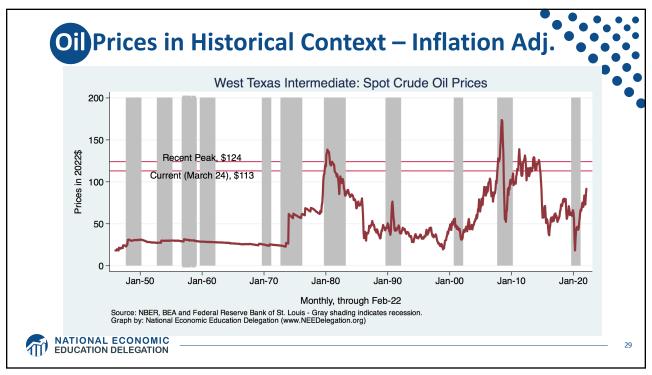

**GDP** Trajectory: Pandemic Plunge! 23.0 22.8 22.5 Trillions of 2019 Dollars 22.2 22.0 22.0 21.5 21.7 21.0 20.5 GDP is: 20.0 \$0.3 Trillion below 2019 forecast. 19.5 19.6 \$0.7 Trillion ABOVE 2019-Q4 level. 19.0 Q1-22 Q4-19 Q3-20 Q2-21 Quarterly, Through Q4-21 Actual GDP Projected GDP Source: Bureau of Economic Analysis. Projected GDP is a continuation of the 2011-2019 trend. Graph by: National Economic Education Delegation (www.NEEDelegation.org) MATIONAL ECONOMIC EDUCATION DELEGATION 12



































































| at inflation in 2022 wi |                                                                       |      |      |            |
|-------------------------|-----------------------------------------------------------------------|------|------|------------|
|                         | Median Fed Forecasts from 12/15/21 FOMC Meeting202220232024Longer run |      |      |            |
|                         | 2022                                                                  | 2023 | 2024 | Longer run |
| Unemployment rate       | 3.5                                                                   | 3.5  | 3.5  | 4.0        |
| Inflation               | 2.6                                                                   | 2.3  | 2.1  | 2.0        |
| Interest