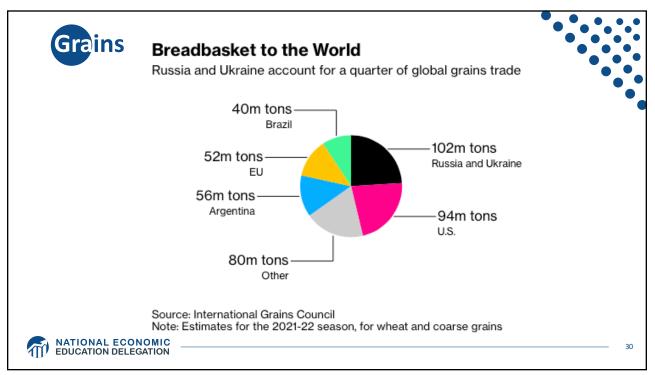

**GDP** Trajectory: Pandemic Plunge! 23.0 22.8 22.5 Trillions of 2019 Dollars 22.2 22.0 22.0 21.5 21.7 21.0 20.5 GDP is: 20.0 \$0.3 Trillion below 2019 forecast. 19.5 19.6 \$0.7 Trillion ABOVE 2019-Q4 level. 19.0 Q1-22 Q4-19 Q3-20 Q2-21 Quarterly, Through Q4-21 Actual GDP Projected GDP Source: Bureau of Economic Analysis. Projected GDP is a continuation of the 2011-2019 trend. Graph by: National Economic Education Delegation (www.NEEDelegation.org) MATIONAL ECONOMIC EDUCATION DELEGATION 12



































































| at inflation in 2022 wi |                                                                       |      |      |            |
|-------------------------|-----------------------------------------------------------------------|------|------|------------|
|                         | Median Fed Forecasts from 12/15/21 FOMC Meeting202220232024Longer run |      |      |            |
|                         | 2022                                                                  | 2023 | 2024 | Longer run |
| Unemployment rate       | 3.5                                                                   | 3.5  | 3.5  | 4.0        |
| Inflation               | 2.6                                                                   | 2.3  | 2.1  | 2.0        |
| Interest r