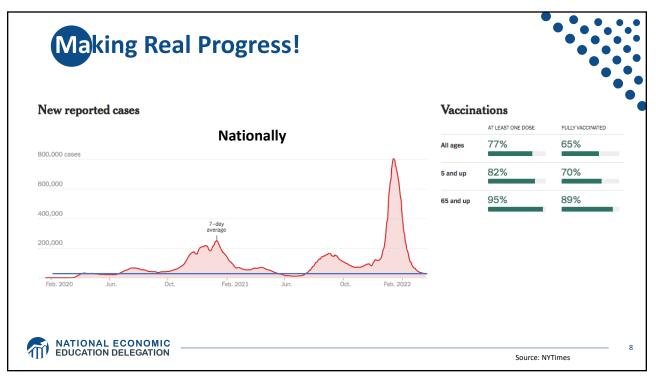

**GDP** Trajectory: Pandemic Plunge! 23.0 22.8 22.5 Trillions of 2019 Dollars 22.2 22.0 22.0 21.5 21.7 21.0 20.5 GDP is: 20.0 \$0.3 Trillion below 2019 forecast. 19.5 19.6 \$0.7 Trillion ABOVE 2019-Q4 level. 19.0 Q1-22 Q4-19 Q3-20 Q2-21 Quarterly, Through Q4-21 Actual GDP Projected GDP Source: Bureau of Economic Analysis. Projected GDP is a continuation of the 2011-2019 trend. Graph by: National Economic Education Delegation (www.NEEDelegation.org) MATIONAL ECONOMIC EDUCATION DELEGATION 12



































































| at inflation in 2022 wi |                                                                       |      |      |            |
|-------------------------|-----------------------------------------------------------------------|----