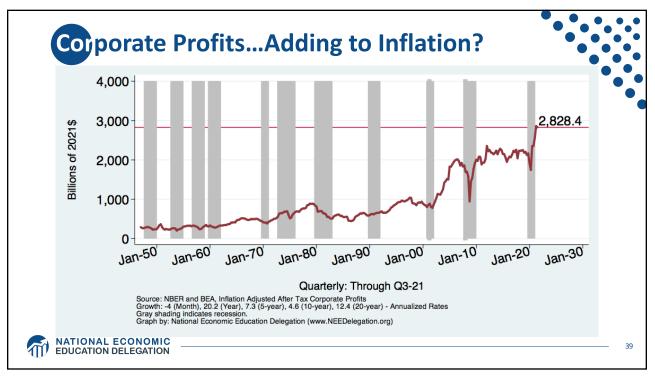

**GDP** Trajectory: Pandemic Plunge! 23.0 22.8 22.5 Trillions of 2019 Dollars 22.2 22.0 22.0 21.5 21.7 21.0 20.5 GDP is: 20.0 \$0.3 Trillion below 2019 forecast. 19.5 19.6 \$0.7 Trillion ABOVE 2019-Q4 level. 19.0 Q1-22 Q4-19 Q3-20 Q2-21 Quarterly, Through Q4-21 Actual GDP Projected GDP Source: Bureau of Economic Analysis. Projected GDP is a continuation of the 2011-2019 trend. Graph by: National Economic Education Delegation (www.NEEDelegation.org) MATIONAL ECONOMIC EDUCATION DELEGATION 12



































































| at inflation in 2022 wi |                                                                       |      |      |            |
|-------------------------|-----------------------------------------------------------------------|------|------|------------|
|                         | Median Fed Forecasts from 12/15/21 FOMC Meeting202220232024Longer run |      |      |            |
|                         | 2022                                                                  | 2023 | 2024 | Longer run |
| Unemployment rate       | 3.5                                                                   | 3.5  | 3.5  | 4.0        |
| Inflation               | 2.6                                                                   | 2.3  | 2.1  | 2.0        |
| Interest rate           | 0.