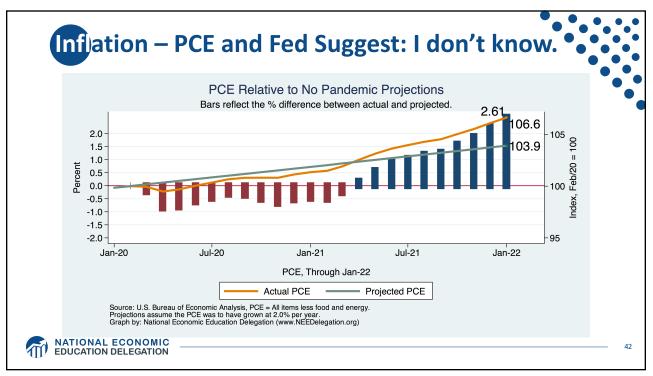

**GDP** Trajectory: Pandemic Plunge! 23.0 22.8 22.5 Trillions of 2019 Dollars 22.2 22.0 22.0 21.5 21.7 21.0 20.5 GDP is: 20.0 \$0.3 Trillion below 2019 forecast. 19.5 19.6 \$0.7 Trillion ABOVE 2019-Q4 level. 19.0 Q1-22 Q4-19 Q3-20 Q2-21 Quarterly, Through Q4-21 Actual GDP Projected GDP Source: Bureau of Economic Analysis. Projected GDP is a continuation of the 2011-2019 trend. Graph by: National Economic Education Delegation (www.NEEDelegation.org) MATIONAL ECONOMIC EDUCATION DELEGATION 12



































































| at inflation in 2022 wi |                                                                       |      |      |            |
|-------------------------|-----------------------------------------------------------------------|------|------|------------|
|                         | Median Fed Forecasts from 12/15/21 FOMC Meeting202220232024Longer run |      |      |            |
|                         | 2022                                                                  | 2023 | 2024 | Longer run |
| Unemployment rate       | 3.5                                                                   | 3.5  | 3.5  | 4.0        |
| Inflation               | 2.6                                                                   | 2.3  | 2.1  | 2.0        |
| Interest rate           | 0.9