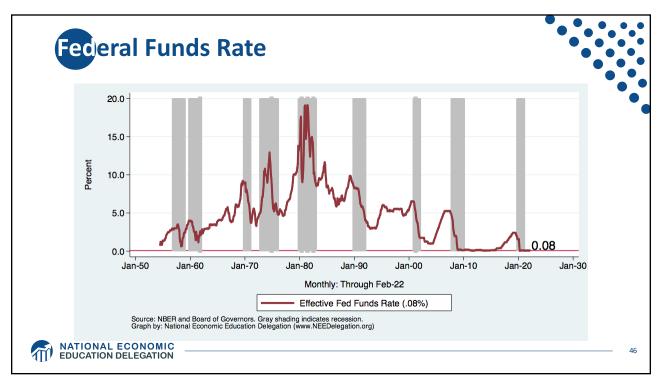

|      |      |            |
|-------------------------|-----------------------------------------------------------------------|------|------|------------|
|                         | Median Fed Forecasts from 12/15/21 FOMC Meeting202220232024Longer run |      |      |            |
|                         | 2022                                                                  | 2023 | 2024 | Longer run |
| Unemployment rate       | 3.5                                                                   | 3.5  | 3.5  | 4.0        |
| Inflation               | 2.6                                                                   | 2.3  | 2.1  | 2.0        |
| Interest rate           | 0.9                                                                   | 1.6  | 2.1  | 2.5        |