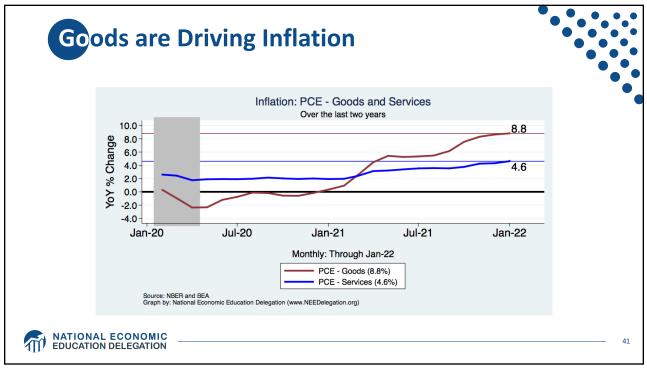

**GDP** Trajectory: Pandemic Plunge! 23.0 22.8 22.5 Trillions of 2019 Dollars 22.2 22.0 22.0 21.5 21.7 21.0 20.5 GDP is: 20.0 \$0.3 Trillion below 2019 forecast. 19.5 19.6 \$0.7 Trillion ABOVE 2019-Q4 level. 19.0 Q1-22 Q4-19 Q3-20 Q2-21 Quarterly, Through Q4-21 Actual GDP Projected GDP Source: Bureau of Economic Analysis. Projected GDP is a continuation of the 2011-2019 trend. Graph by: National Economic Education Delegation (www.NEEDelegation.org) MATIONAL ECONOMIC EDUCATION DELEGATION 12



































































| at inflation in 2022 wi |                                                                       |      |      |            |
|-------------------------|-----------------------------------------------------------------------|------|------|------------|
|                         | Median Fed Forecasts from 12/15/21 FOMC Meeting202220232024Longer run |      |      |            |
|                         | 2022                                                                  | 2023 | 2024 | Longer run |
| Unemployment rate       | 3.5                                                                   | 3.5  | 3.5  | 4.0        |
| Inflation               | 2.6                                                                   | 2.3  | 2.1  | 2.0        |
| Interest rate           | 0.9