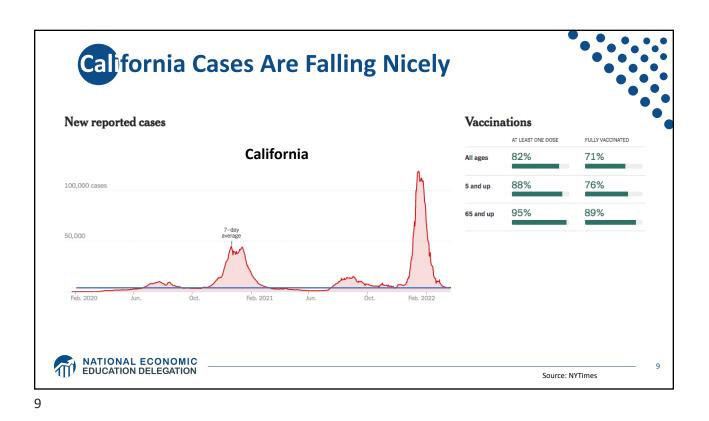

**GDP** Trajectory: Pandemic Plunge! 23.0 22.8 22.5 Trillions of 2019 Dollars 22.2 22.0 22.0 21.5 21.7 21.0 20.5 GDP is: 20.0 \$0.3 Trillion below 2019 forecast. 19.5 19.6 \$0.7 Trillion ABOVE 2019-Q4 level. 19.0 Q1-22 Q4-19 Q3-20 Q2-21 Quarterly, Through Q4-21 Actual GDP Projected GDP Source: Bureau of Economic Analysis. Projected GDP is a continuation of the 2011-2019 trend. Graph by: National Economic Education Delegation (www.NEEDelegation.org) MATIONAL ECONOMIC EDUCATION DELEGATION 12



































































| at inflation in 2022 wi |                                                                       |      |      |            |
|-------------------------|-----------------------------------------------------------------------|------