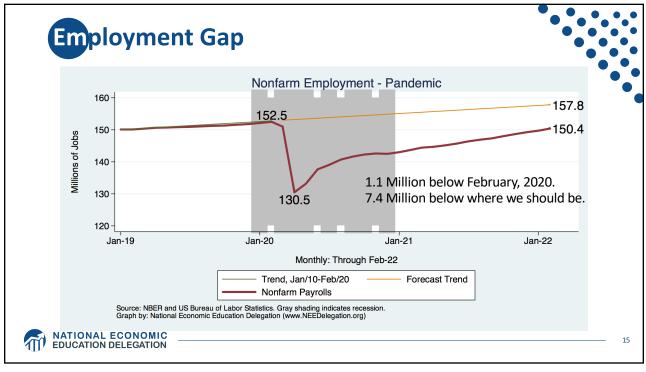

**GDP** Trajectory: Pandemic Plunge! 23.0 22.8 22.5 Trillions of 2019 Dollars 22.2 22.0 22.0 21.5 21.7 21.0 20.5 GDP is: 20.0 \$0.3 Trillion below 2019 forecast. 19.5 19.6 \$0.7 Trillion ABOVE 2019-Q4 level. 19.0 Q1-22 Q4-19 Q3-20 Q2-21 Quarterly, Through Q4-21 Actual GDP Projected GDP Source: Bureau of Economic Analysis. Projected GDP is a continuation of the 2011-2019 trend. Graph by: National Economic Education Delegation (www.NEEDelegation.org) MATIONAL ECONOMIC EDUCATION DELEGATION 12