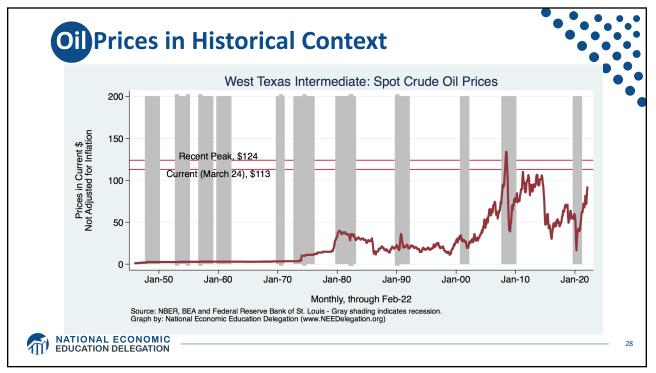

**GDP** Trajectory: Pandemic Plunge! 23.0 22.8 22.5 Trillions of 2019 Dollars 22.2 22.0 22.0 21.5 21.7 21.0 20.5 GDP is: 20.0 \$0.3 Trillion below 2019 forecast. 19.5 19.6 \$0.7 Trillion ABOVE 2019-Q4 level. 19.0 Q1-22 Q4-19 Q3-20 Q2-21 Quarterly, Through Q4-21 Actual GDP Projected GDP Source: Bureau of Economic Analysis. Projected GDP is a continuation of the 2011-2019 trend. Graph by: National Economic Education Delegation (www.NEEDelegation.org) MATIONAL ECONOMIC EDUCATION DELEGATION 12



































































| at inflation in 2022 wi |                                                                       |      |      |            |
|-------------------------|-----------------------------------------------------------------------|------|------|------------|
|                         | Median Fed Forecasts from 12/15/21 FOMC Meeting202220232024Longer run |      |      |            |
|                         | 2022                                                                  | 2023 | 2024 | Longer run |
| Unemployment rate       | 3.5                                                                   | 3.5  | 3.5  | 4.0        |
| Inflation               | 2.6                                                                   | 2.3  | 2.1  | 2.0        |
| Intere