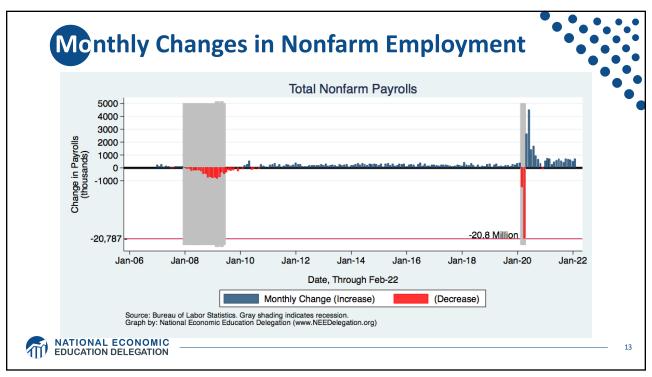

**GDP** Trajectory: Pandemic Plunge! 23.0 22.8 22.5 Trillions of 2019 Dollars 22.2 22.0 22.0 21.5 21.7 21.0 20.5 GDP is: 20.0 \$0.3 Trillion below 2019 forecast. 19.5 19.6 \$0.7 Trillion ABOVE 2019-Q4 level. 19.0 Q1-22 Q4-19 Q3-20 Q2-21 Quarterly, Through Q4-21 Actual GDP Projected GDP Source: Bureau of Economic Analysis. Projected GDP is a continuation of the 2011-2019 trend. Graph by: National Economic Education Delegation (www.NEEDelegation.org) MATIONAL ECONOMIC EDUCATION DELEGATION 12



































































| at inflation in 2022 wi |                                                                       |      |      |            |
|-------------------------|-----------------------------------------------------------------------|------|------|------------|
|                         | Median Fed Forecasts from 12/15/21 FOMC Meeting202220232024Longer run |      |      |            |
|                         | 2022                                                                  | 2023 | 2024 | Longer run |
| Unemployment rate       | 3.5                                                                   | 3.5  | 3.5  | 4.0        |
| Inflation               | 2.6                                                                   |