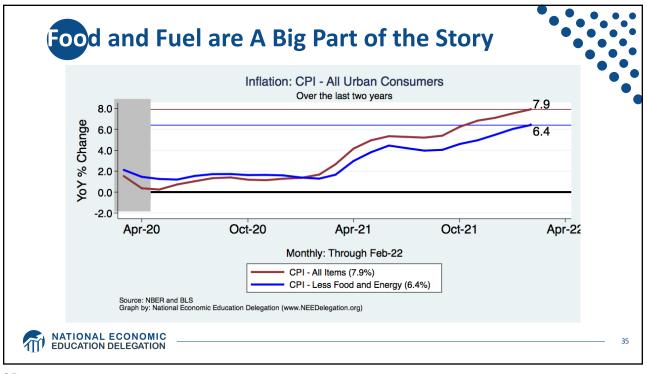

**GDP** Trajectory: Pandemic Plunge! 23.0 22.8 22.5 Trillions of 2019 Dollars 22.2 22.0 22.0 21.5 21.7 21.0 20.5 GDP is: 20.0 \$0.3 Trillion below 2019 forecast. 19.5 19.6 \$0.7 Trillion ABOVE 2019-Q4 level. 19.0 Q1-22 Q4-19 Q3-20 Q2-21 Quarterly, Through Q4-21 Actual GDP Projected GDP Source: Bureau of Economic Analysis. Projected GDP is a continuation of the 2011-2019 trend. Graph by: National Economic Education Delegation (www.NEEDelegation.org) MATIONAL ECONOMIC EDUCATION DELEGATION 12



































































| at inflation in 2022 wi |                                                                       |      |      |            |
|-------------------------|-----------------------------------------------------------------------|------|------|------------|
|                         | Median Fed Forecasts from 12/15/21 FOMC Meeting202220232024Longer run |      |      |            |
|                         | 2022                                                                  | 2023 | 2024 | Longer run |
| Unemployment rate       | 3.5                                                                   | 3.5  | 3.5  | 4.0        |
| Inflation               | 2.6                                                                   | 2.3  | 2.1  | 2.0        |
| Interest rate