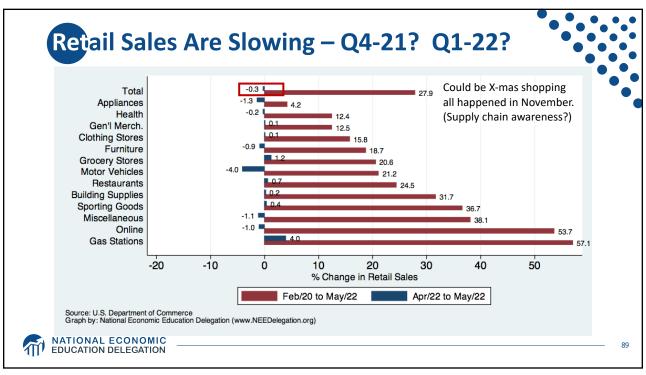

illion   |
| Gross Domestic Product (GDP) | \$24.4 Trillion |
| Income per Capita            | \$63,884        |
| Ave. Hourly Earnings         | \$31.95         |
|                              |                 |
| ATION DELEGATION             |                 |













**GD**P: Quarterly Growth 40.0 % - Seasonally Adjusted Annual Rate 20.0 -1.6 0.0 -20.0 1990-2007 Ave: 3.00 2010-19 Ave: 2.25 -40.0 Q1-00 Q1-05 Q1-15 Q1-20 Q1-25 Q1-90 Q1-95 Q1-10 Quarterly: Through Q1-22 Source: Bureau of Economic Analysis. Gray shading indicates recession. Graph by: National Economic Education Delegation (www.NEEDelegation.org) MATIONAL ECONOMIC EDUCATION DELEGATION 28