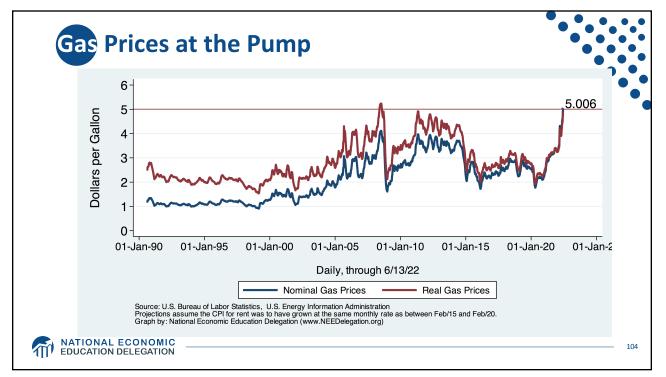

uct (GDP) | \$24.4 Trillion |
| Income per Capita            | \$63,884        |
| Ave. Hourly Earnings         | \$31.95         |
|                              |                 |
| ATION DELEGATION             |                 |













**GD**P: Quarterly Growth 40.0 % - Seasonally Adjusted Annual Rate 20.0 -1.6 0.0 -20.0 1990-2007 Ave: 3.00 2010-19 Ave: 2.25 -40.0 Q1-00 Q1-05 Q1-15 Q1-20 Q1-25 Q1-90 Q1-95 Q1-10 Quarterly: Through Q1-22 Source: Bureau of Economic Analysis. Gray shading indicates recession. Graph by: National Economic Education Delegation (www.NEEDelegation.org) MATIONAL ECONOMIC EDUCATION DELEGATION 28