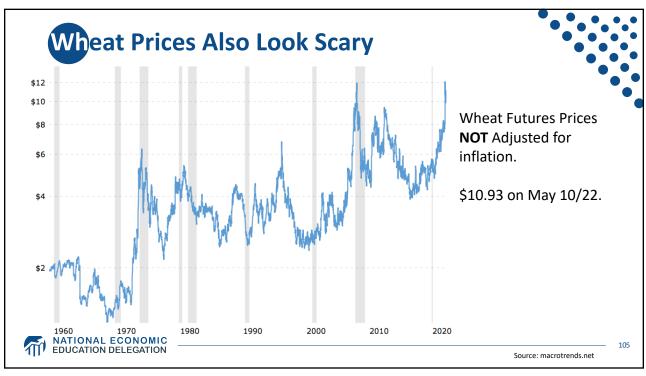

t (GDP) | \$24.4 Trillion |
| Income per Capita            | \$63,884        |
| Ave. Hourly Earnings         | \$31.95         |
|                              |                 |
| ATION DELEGATION             |                 |













**GD**P: Quarterly Growth 40.0 % - Seasonally Adjusted Annual Rate 20.0 -1.6 0.0 -20.0 1990-2007 Ave: 3.00 2010-19 Ave: 2.25 -40.0 Q1-00 Q1-05 Q1-15 Q1-20 Q1-25 Q1-90 Q1-95 Q1-10 Quarterly: Through Q1-22 Source: Bureau of Economic Analysis. Gray shading indicates recession. Graph by: National Economic Education Delegation (www.NEEDelegation.org) MATIONAL ECONOMIC EDUCATION DELEGATION 28