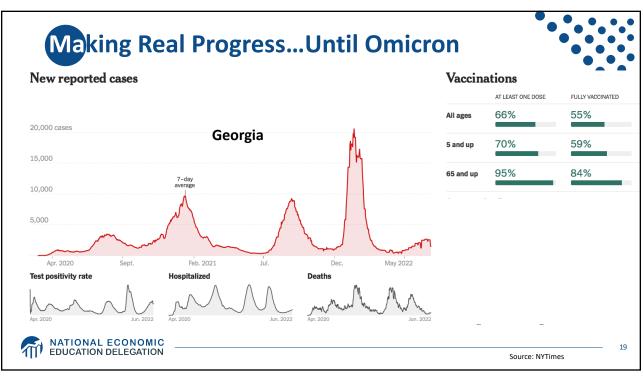

| Some Basic Statistics        |                 |
|------------------------------|-----------------|
| Statistic:                   | Value           |
| Population                   | 332.9 Million   |
| Labor Force (age 16+)        | 164.4 Million   |
| Employment (Nonfarm)         | 151.7 Million   |
| Gross Domestic Product (GDP) | \$24.4 Trillion |
| Income per Capita            | \$63,884        |
| Ave. Hourly Earnings         | \$31.95         |
|                              |                 |
| ATION DELEGATION             |                 |













**GD**P: Quarterly Growth 40.0 % - Seasonally Adjusted Annual Rate 20.0 -1.6 0.0 -20.0 1990-2007 Ave: 3.00 2010-19 Ave: 2.25 -40.0 Q1-00 Q1-05 Q1-15 Q1-20 Q1-25 Q1-90 Q1-95 Q1-10 Quarterly: Through Q1-22 Source: Bureau of