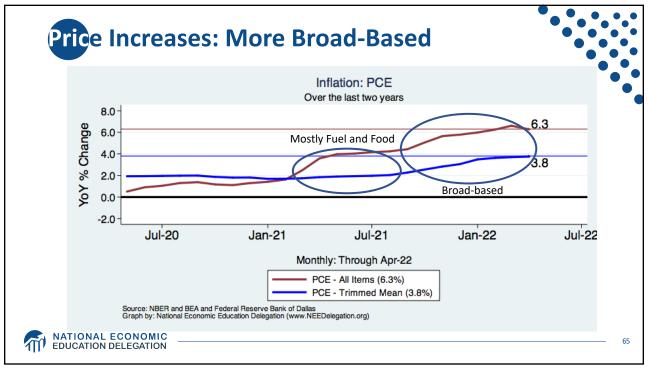

4 Million   |
| Employment (Nonfarm)         | 151.7 Million   |
| Gross Domestic Product (GDP) | \$24.4 Trillion |
| Income per Capita            | \$63,884        |
| Ave. Hourly Earnings         | \$31.95         |
|                              |                 |
| ATION DELEGATION             |                 |













**GD**P: Quarterly Growth 40.0 % - Seasonally Adjusted Annual Rate 20.0 -1.6 0.0 -20.0 1990-2007 Ave: 3.00 2010-19 Ave: 2.25 -40.0 Q1-00 Q1-05 Q1-15 Q1-20 Q1-25 Q1-90 Q1-95 Q1-10 Quarterly: Through Q1-22 Source: Bureau of Economic Analysis. Gray shading indicates recession. Graph by: National Economic Education Delegation (www.NEEDelegation.org) MATIONAL ECONOMIC EDUCATION DELEGATION 28