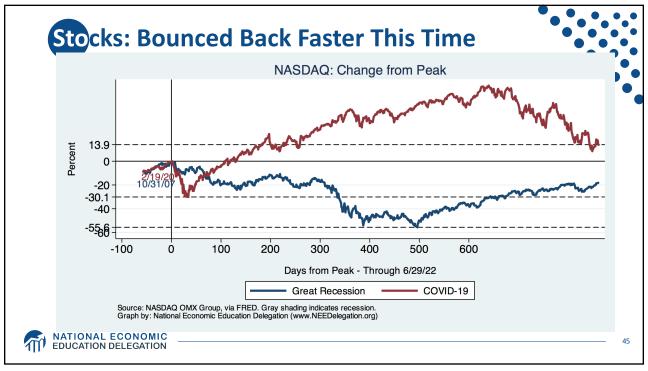

on   |
| Labor Force (age 16+)        | 164.4 Million   |
| Employment (Nonfarm)         | 151.7 Million   |
| Gross Domestic Product (GDP) | \$24.4 Trillion |
| Income per Capita            | \$63,884        |
| Ave. Hourly Earnings         | \$31.95         |
|                              |                 |
| ATION DELEGATION             |                 |













**GD**P: Quarterly Growth 40.0 % - Seasonally Adjusted Annual Rate 20.0 -1.6 0.0 -20.0 1990-2007 Ave: 3.00 2010-19 Ave: 2.25 -40.0 Q1-00 Q1-05 Q1-15 Q1-20 Q1-25 Q1-90 Q1-95 Q1-10 Quarterly: Through Q1-22 Source: Bureau of Economic Analysis. Gray shading indicates recession. Graph by: National Economic Education Delegation (www.NEEDelegation.org) MATIONAL ECONOMIC EDUCATION DELEGATION 28