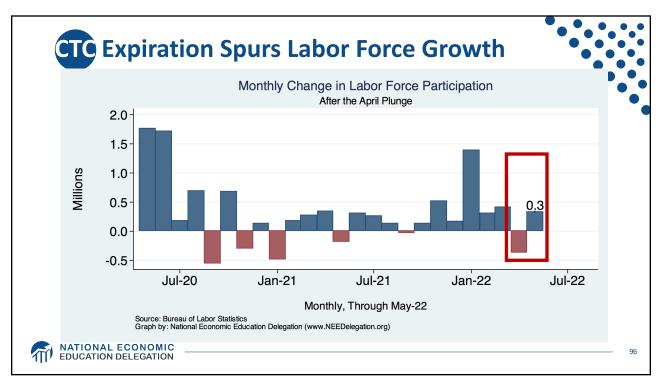

| Some Basic Statistics        |                 |
|------------------------------|-----------------|
| Statistic:                   | Value           |
| Population                   | 332.9 Million   |
| Labor Force (age 16+)        | 164.4 Million   |
| Employment (Nonfarm)         | 151.7 Million   |
| Gross Domestic Product (GDP) | \$24.4 Trillion |
| Income per Capita            | \$63,884        |
| Ave. Hourly Earnings         | \$31.95         |
|                              |                 |
| ATION DELEGATION             |                 |