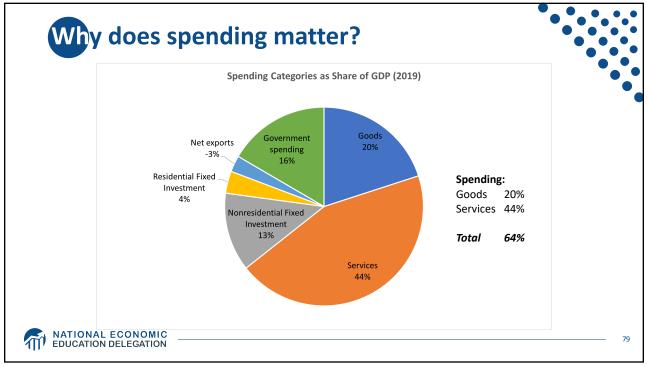

Nonfarm)         | 151.7 Million   |
| Gross Domestic Product (GDP) | \$24.4 Trillion |
| Income per Capita            | \$63,884        |
| Ave. Hourly Earnings         | \$31.95         |
|                              |                 |
| ATION DELEGATION             |                 |













**GD**P: Quarterly Growth 40.0 % - Seasonally Adjusted Annual Rate 20.0 -1.6 0.0 -20.0 1990-2007 Ave: 3.00 2010-19 Ave: 2.25 -40.0 Q1-00 Q1-05 Q1-15 Q1-20 Q1-25 Q1-90 Q1-95 Q1-10 Quarterly: Through Q1-22 Source: Bureau of Economic Analysis. Gray shading indicates recession. Graph by: National Economic Education Delegation (www.NEEDelegation.org) MATIONAL ECONOMIC EDUCATION DELEGATION 28