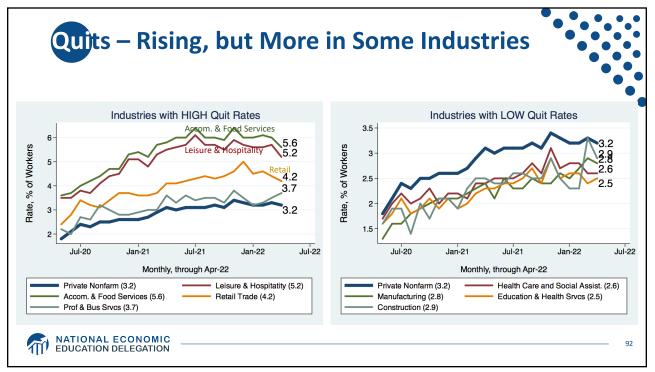

|
| Gross Domestic Product (GDP) | \$24.4 Trillion |
| Income per Capita            | \$63,884        |
| Ave. Hourly Earnings         | \$31.95         |
|                              |                 |
| ATION DELEGATION             |                 |













**GD**P: Quarterly Growth 40.0 % - Seasonally Adjusted Annual Rate 20.0 -1.6 0.0 -20.0 1990-2007 Ave: 3.00 2010-19 Ave: 2.25 -40.0 Q1-00 Q1-05 Q1-15 Q1-20 Q1-25 Q1-90 Q1-95 Q1-10 Quarterly: Through Q1-22 Source: Bureau of Economic Analysis. Gray shading indicates recession. Graph by: National Economic Education Delegation (www.NEEDelegation.org) MATIONAL ECONOMIC EDUCATION DELEGATION 28