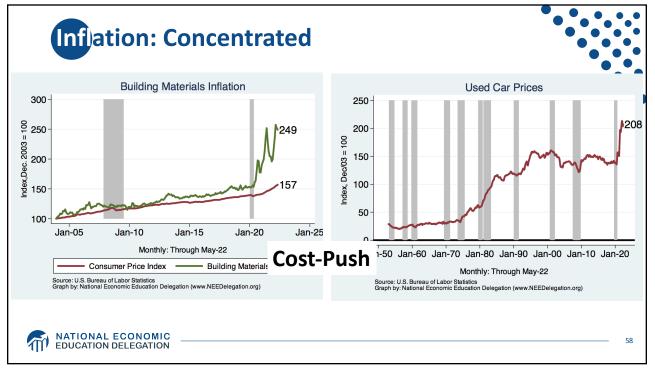

+)        | 164.4 Million   |
| Employment (Nonfarm)         | 151.7 Million   |
| Gross Domestic Product (GDP) | \$24.4 Trillion |
| Income per Capita            | \$63,884        |
| Ave. Hourly Earnings         | \$31.95         |
|                              |                 |
| ATION DELEGATION             |                 |













**GD**P: Quarterly Growth 40.0 % - Seasonally Adjusted Annual Rate 20.0 -1.6 0.0 -20.0 1990-2007 Ave: 3.00 2010-19 Ave: 2.25 -40.0 Q1-00 Q1-05 Q1-15 Q1-20 Q1-25 Q1-90 Q1-95 Q1-10 Quarterly: Through Q1-22 Source: Bureau of Economic Analysis. Gray shading indicates recession. Graph by: National Economic Education Delegation (www.NEEDelegation.org) MATIONAL ECONOMIC EDUCATION DELEGATION 28