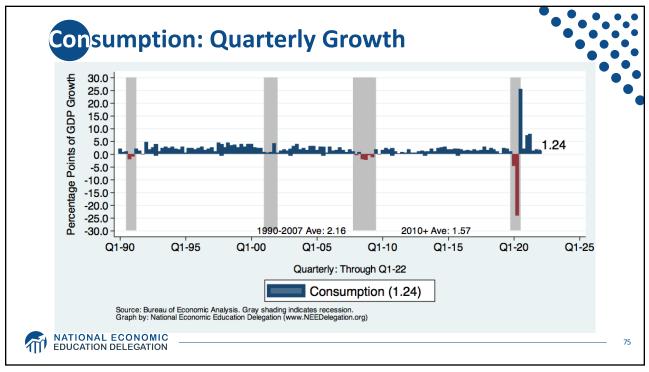

**GD**P: Quarterly Growth 40.0 % - Seasonally Adjusted Annual Rate 20.0 -1.6 0.0 -20.0 1990-2007 Ave: 3.00 2010-19 Ave: 2.25 -40.0 Q1-00 Q1-05 Q1-15 Q1-20 Q1-25 Q1-90 Q1-95 Q1-10 Quarterly: Through Q1-22 Source: Bureau of Economic Analysis. Gray shading indicates recession. Graph by: National Economic Education Delegation (www.NEEDelegation.org) MATIONAL ECONOMIC EDUCATION DELEGATION 28