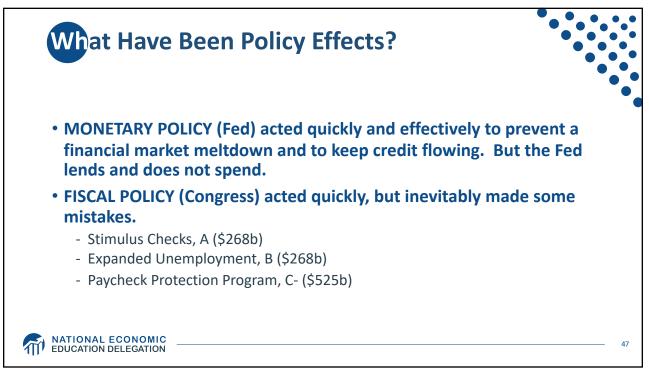

|
| Labor Force (age 16+)        | 164.4 Million   |
| Employment (Nonfarm)         | 151.7 Million   |
| Gross Domestic Product (GDP) | \$24.4 Trillion |
| Income per Capita            | \$63,884        |
| Ave. Hourly Earnings         | \$31.95         |
|                              |                 |
| ATION DELEGATION             |                 |













**GD**P: Quarterly Growth 40.0 % - Seasonally Adjusted Annual Rate 20.0 -1.6 0.0 -20.0 1990-2007 Ave: 3.00 2010-19 Ave: 2.25 -40.0 Q1-00 Q1-05 Q1-15 Q1-20 Q1-25 Q1-90 Q1-95 Q1-10 Quarterly: Through Q1-22 Source: Bureau of Economic Analysis. Gray shading indicates recession. Graph by: National Economic Education Delegation (www.NEEDelegation.org) MATIONAL ECONOMIC EDUCATION DELEGATION 28