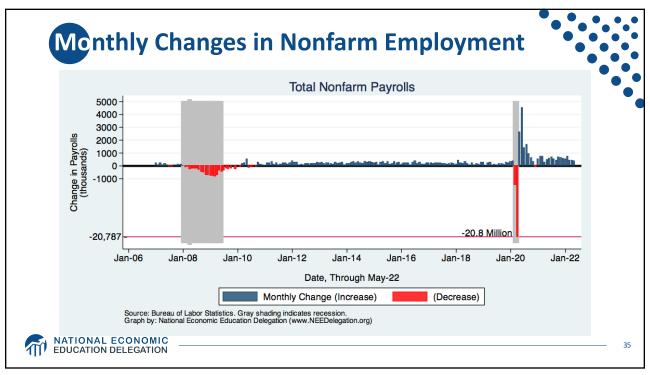

| 332.9 Million   |
| Labor Force (age 16+)        | 164.4 Million   |
| Employment (Nonfarm)         | 151.7 Million   |
| Gross Domestic Product (GDP) | \$24.4 Trillion |
| Income per Capita            | \$63,884        |
| Ave. Hourly Earnings         | \$31.95         |
|                              |                 |
| ATION DELEGATION             |                 |













**GD**P: Quarterly Growth 40.0 % - Seasonally Adjusted Annual Rate 20.0 -1.6 0.0 -20.0 1990-2007 Ave: 3.00 2010-19 Ave: 2.25 -40.0 Q1-00 Q1-05 Q1-15 Q1-20 Q1-25 Q1-90 Q1-95 Q1-10 Quarterly: Through Q1-22 Source: Bureau of Economic Analysis. Gray shading indicates recession. Graph by: National Economic Education Delegation (www.NEEDelegation.org) MATIONAL ECONOMIC EDUCATION DELEGATION 28