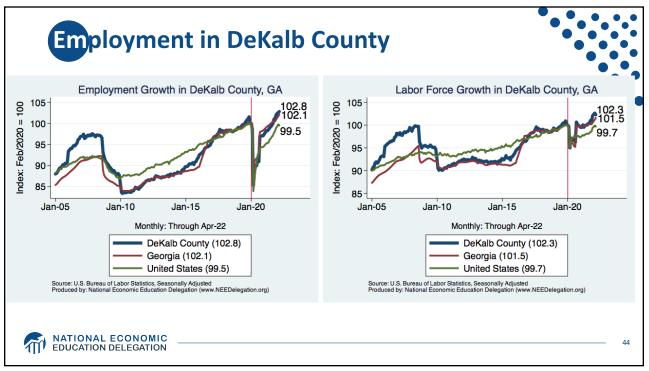

lion   |
| Labor Force (age 16+)        | 164.4 Million   |
| Employment (Nonfarm)         | 151.7 Million   |
| Gross Domestic Product (GDP) | \$24.4 Trillion |
| Income per Capita            | \$63,884        |
| Ave. Hourly Earnings         | \$31.95         |
|                              |                 |
| ATION DELEGATION             |                 |













**GD**P: Quarterly Growth 40.0 % - Seasonally Adjusted Annual Rate 20.0 -1.6 0.0 -20.0 1990-2007 Ave: 3.00 2010-19 Ave: 2.25 -40.0 Q1-00 Q1-05 Q1-15 Q1-20 Q1-25 Q1-90 Q1-95 Q1-10 Quarterly: Through Q1-22 Source: Bureau of Economic Analysis. Gray shading indicates recession. Graph by: National Economic Education Delegation (www.NEEDelegation.org) MATIONAL ECONOMIC EDUCATION DELEGATION 28