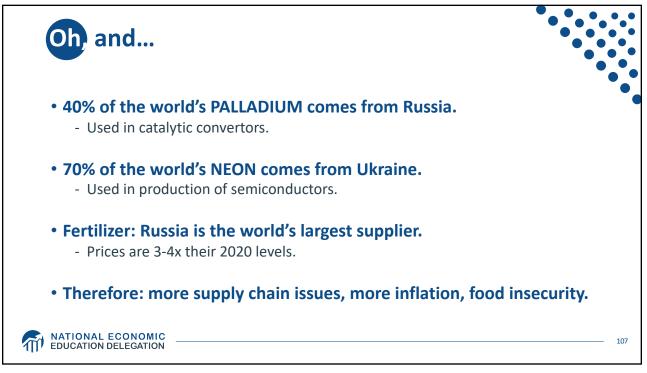

DP) | \$24.4 Trillion |
| Income per Capita            | \$63,884        |
| Ave. Hourly Earnings         | \$31.95         |
|                              |                 |
| ATION DELEGATION             |                 |













**GD**P: Quarterly Growth 40.0 % - Seasonally Adjusted Annual Rate 20.0 -1.6 0.0 -20.0 1990-2007 Ave: 3.00 2010-19 Ave: 2.25 -40.0 Q1-00 Q1-05 Q1-15 Q1-20 Q1-25 Q1-90 Q1-95 Q1-10 Quarterly: Through Q1-22 Source: Bureau of Economic Analysis. Gray shading indicates recession. Graph by: National Economic Education Delegation (www.NEEDelegation.org) MATIONAL ECONOMIC EDUCATION DELEGATION 28