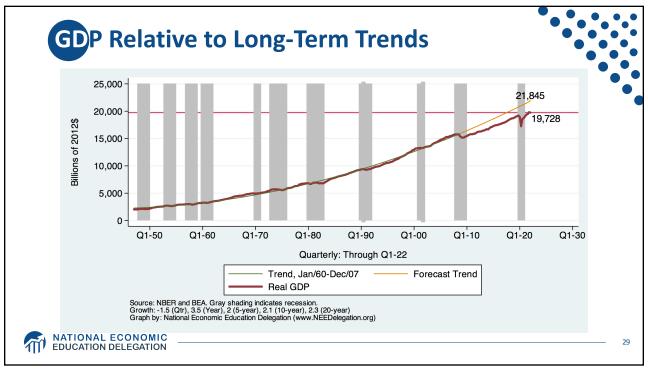

| 332.9 Million   |
| Labor Force (age 16+)        | 164.4 Million   |
| Employment (Nonfarm)         | 151.7 Million   |
| Gross Domestic Product (GDP) | \$24.4 Trillion |
| Income per Capita            | \$63,884        |
| Ave. Hourly Earnings         | \$31.95         |
|                              |                 |
| ATION DELEGATION             |                 |













**GD**P: Quarterly Growth 40.0 % - Seasonally Adjusted Annual Rate 20.0 -1.6 0.0 -20.0 1990-2007 Ave: 3.00 2010-19 Ave: 2.25 -40.0 Q1-00 Q1-05 Q1-15 Q1-20 Q1-25 Q1-90 Q1-95 Q1-10 Quarterly: Through Q1-22 Source: Bureau of Economic Analysis. Gray shading indicates recession. Graph by: National Economic Education Delegation (www.NEEDelegation.org) MATIONAL ECONOMIC EDUCATION DELEGATION 28