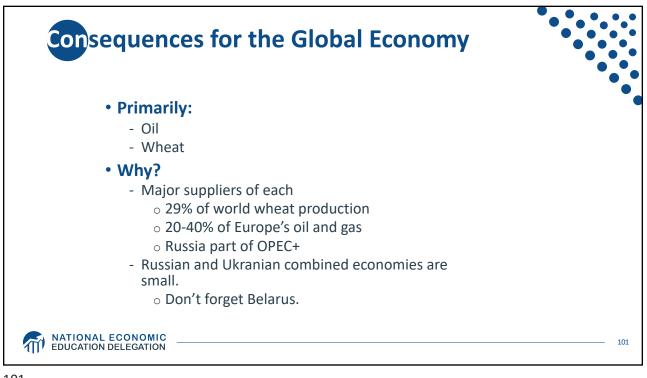

tic Product (GDP) | \$24.4 Trillion |
| Income per Capita            | \$63,884        |
| Ave. Hourly Earnings         | \$31.95         |
|                              |                 |
| ATION DELEGATION             |                 |













**GD**P: Quarterly Growth 40.0 % - Seasonally Adjusted Annual Rate 20.0 -1.6 0.0 -20.0 1990-2007 Ave: 3.00 2010-19 Ave: 2.25 -40.0 Q1-00 Q1-05 Q1-15 Q1-20 Q1-25 Q1-90 Q1-95 Q1-10 Quarterly: Through Q1-22 Source: Bureau of Economic Analysis. Gray shading indicates recession. Graph by: National Economic Education Delegation (www.NEEDelegation.org) MATIONAL ECONOMIC EDUCATION DELEGATION 28