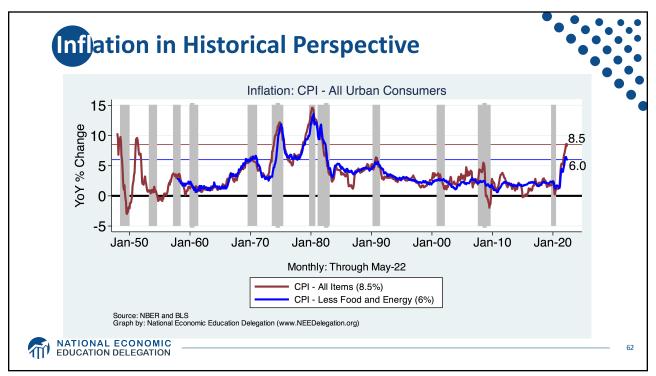

| 164.4 Million   |
| Employment (Nonfarm)         | 151.7 Million   |
| Gross Domestic Product (GDP) | \$24.4 Trillion |
| Income per Capita            | \$63,884        |
| Ave. Hourly Earnings         | \$31.95         |
|                              |                 |
| ATION DELEGATION             |                 |













**GD**P: Quarterly Growth 40.0 % - Seasonally Adjusted Annual Rate 20.0 -1.6 0.0 -20.0 1990-2007 Ave: 3.00 2010-19 Ave: 2.25 -40.0 Q1-00 Q1-05 Q1-15 Q1-20 Q1-25 Q1-90 Q1-95 Q1-10 Quarterly: Through Q1-22 Source: Bureau of Economic Analysis. Gray shading indicates recession. Graph by: National Economic Education Delegation (www.NEEDelegation.org) MATIONAL ECONOMIC EDUCATION DELEGATION 28