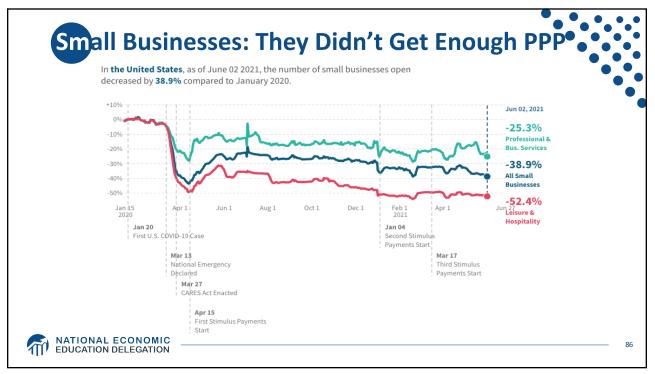

151.7 Million   |
| Gross Domestic Product (GDP) | \$24.4 Trillion |
| Income per Capita            | \$63,884        |
| Ave. Hourly Earnings         | \$31.95         |
|                              |                 |
| ATION DELEGATION             |                 |













**GD**P: Quarterly Growth 40.0 % - Seasonally Adjusted Annual Rate 20.0 -1.6 0.0 -20.0 1990-2007 Ave: 3.00 2010-19 Ave: 2.25 -40.0 Q1-00 Q1-05 Q1-15 Q1-20 Q1-25 Q1-90 Q1-95 Q1-10 Quarterly: Through Q1-22 Source: Bureau of Economic Analysis. Gray shading indicates recession. Graph by: National Economic Education Delegation (www.NEEDelegation.org) MATIONAL ECONOMIC EDUCATION DELEGATION 28