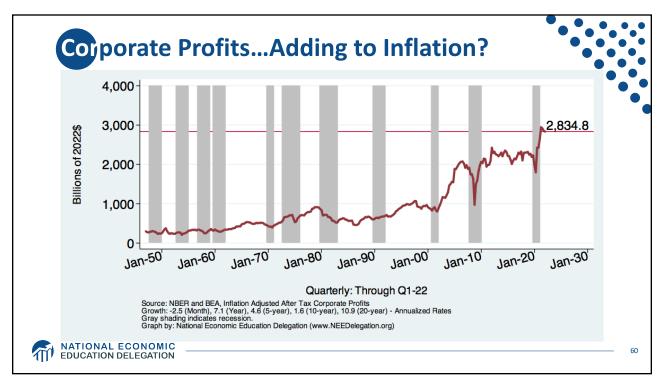

| 164.4 Million   |
| Employment (Nonfarm)         | 151.7 Million   |
| Gross Domestic Product (GDP) | \$24.4 Trillion |
| Income per Capita            | \$63,884        |
| Ave. Hourly Earnings         | \$31.95         |
|                              |                 |
| ATION DELEGATION             |                 |













**GD**P: Quarterly Growth 40.0 % - Seasonally Adjusted Annual Rate 20.0 -1.6 0.0 -20.0 1990-2007 Ave: 3.00 2010-19 Ave: 2.25 -40.0 Q1-00 Q1-05 Q1-15 Q1-20 Q1-25 Q1-90 Q1-95 Q1-10 Quarterly: Through Q1-22 Source: Bureau of Economic Analysis. Gray shading indicates recession. Graph by: National Economic Education Delegation (www.NEEDelegation.org) MATIONAL ECONOMIC EDUCATION DELEGATION 28