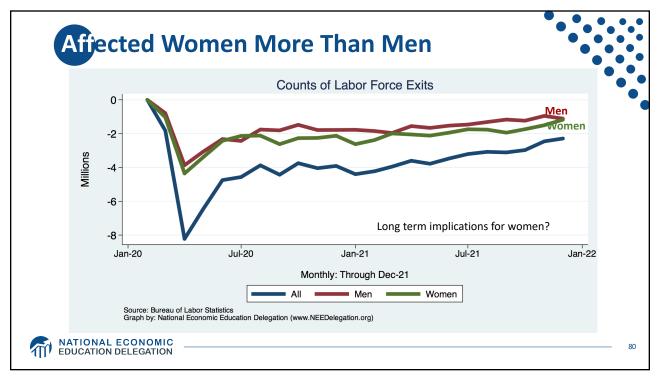

nfarm)         | 151.7 Million   |
| Gross Domestic Product (GDP) | \$24.4 Trillion |
| Income per Capita            | \$63,884        |
| Ave. Hourly Earnings         | \$31.95         |
|                              |                 |
| ATION DELEGATION             |                 |













**GD**P: Quarterly Growth 40.0 % - Seasonally Adjusted Annual Rate 20.0 -1.6 0.0 -20.0 1990-2007 Ave: 3.00 2010-19 Ave: 2.25 -40.0 Q1-00 Q1-05 Q1-15 Q1-20 Q1-25 Q1-90 Q1-95 Q1-10 Quarterly: Through Q1-22 Source: Bureau of Economic Analysis. Gray shading indicates recession. Graph by: National Economic Education Delegation (www.NEEDelegation.org) MATIONAL ECONOMIC EDUCATION DELEGATION 28