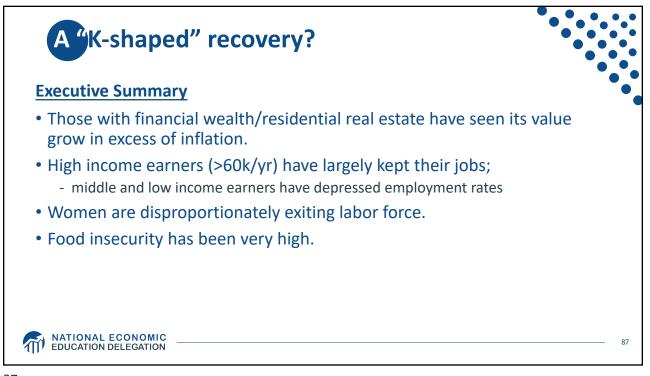

51.7 Million   |
| Gross Domestic Product (GDP) | \$24.4 Trillion |
| Income per Capita            | \$63,884        |
| Ave. Hourly Earnings         | \$31.95         |
|                              |                 |
| ATION DELEGATION             |                 |













**GD**P: Quarterly Growth 40.0 % - Seasonally Adjusted Annual Rate 20.0 -1.6 0.0 -20.0 1990-2007 Ave: 3.00 2010-19 Ave: 2.25 -40.0 Q1-00 Q1-05 Q1-15 Q1-20 Q1-25 Q1-90 Q1-95 Q1-10 Quarterly: Through Q1-22 Source: Bureau of Economic Analysis. Gray shading indicates recession. Graph by: National Economic Education Delegation (www.NEEDelegation.org) MATIONAL ECONOMIC EDUCATION DELEGATION 28