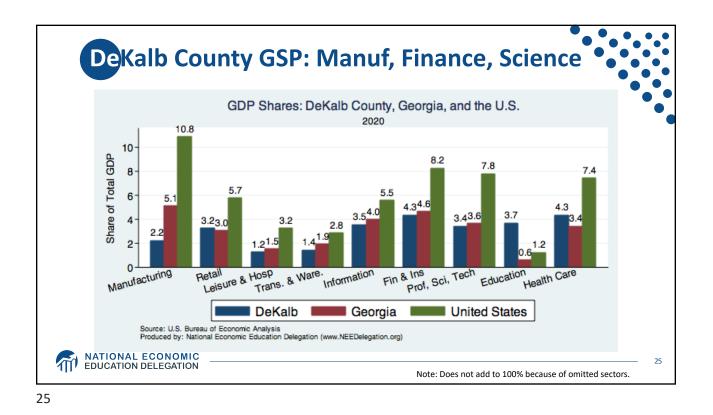

| Some Basic Statistics        |                 |
|------------------------------|-----------------|
| Statistic:                   | Value           |
| Population                   | 332.9 Million   |
| Labor Force (age 16+)        | 164.4 Million   |
| Employment (Nonfarm)         | 151.7 Million   |
| Gross Domestic Product (GDP) | \$24.4 Trillion |
| Income per Capita            | \$63,884        |
| Ave. Hourly Earnings         | \$31.95         |
|                              |                 |
| ATION DELEGATION             |                 |