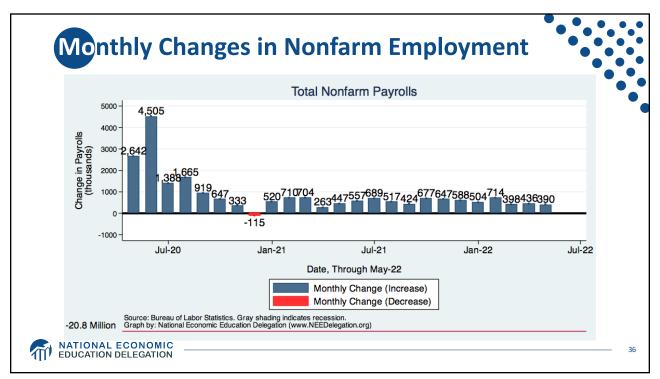

| 332.9 Million   |
| Labor Force (age 16+)        | 164.4 Million   |
| Employment (Nonfarm)         | 151.7 Million   |
| Gross Domestic Product (GDP) | \$24.4 Trillion |
| Income per Capita            | \$63,884        |
| Ave. Hourly Earnings         | \$31.95         |
|                              |                 |
| ATION DELEGATION             |                 |













**GD**P: Quarterly Growth 40.0 % - Seasonally Adjusted Annual Rate 20.0 -1.6 0.0 -20.0 1990-2007 Ave: 3.00 2010-19 Ave: 2.25 -40.0 Q1-00 Q1-05 Q1-15 Q1-20 Q1-25 Q1-90 Q1-95 Q1-10 Quarterly: Through Q1-22 Source: Bureau of Economic Analysis. Gray shading indicates recession. Graph by: National Economic Education Delegation (www.NEEDelegation.org) MATIONAL ECONOMIC EDUCATION DELEGATION 28