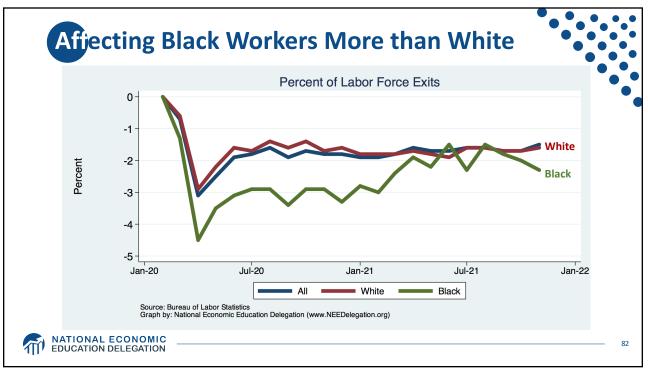

| 151.7 Million   |
| Gross Domestic Product (GDP) | \$24.4 Trillion |
| Income per Capita            | \$63,884        |
| Ave. Hourly Earnings         | \$31.95         |
|                              |                 |
| ATION DELEGATION             |                 |













**GD**P: Quarterly Growth 40.0 % - Seasonally Adjusted Annual Rate 20.0 -1.6 0.0 -20.0 1990-2007 Ave: 3.00 2010-19 Ave: 2.25 -40.0 Q1-00 Q1-05 Q1-15 Q1-20 Q1-25 Q1-90 Q1-95 Q1-10 Quarterly: Through Q1-22 Source: Bureau of Economic Analysis. Gray shading indicates recession. Graph by: National Economic Education Delegation (www.NEEDelegation.org) MATIONAL ECONOMIC EDUCATION DELEGATION 28