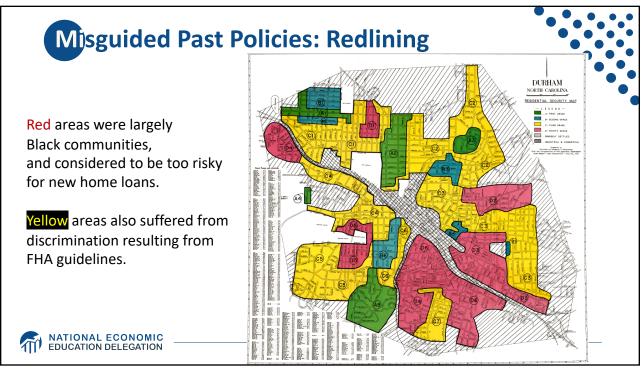

| Some Basic Statistics        |                 |
|------------------------------|-----------------|
| Statistic:                   | Value           |
| Population                   | 332.9 Million   |
| Labor Force (age 16+)        | 164.4 Million   |
| Employment (Nonfarm)         | 151.7 Million   |
| Gross Domestic Product (GDP) | \$24.4 Trillion |
| Income per Capita            | \$63,884        |
| Ave. Hourly Earnings         | \$31.95         |
|                              |                 |
| ATION DELEGATION             |                 |













**GD**P: Quarterly Growth 40.0 % - Seasonally Adjusted Annual Rate 20.0 -1.6 0.0 -20.0 1990-2007 Ave: 3.00 2010-19 Ave: 2.25 -40.0 Q1-00 Q1-05 Q1-15 Q1-20 Q1-25 Q1-90 Q1-95 Q1-10 Quarterly: Through Q1-22 So