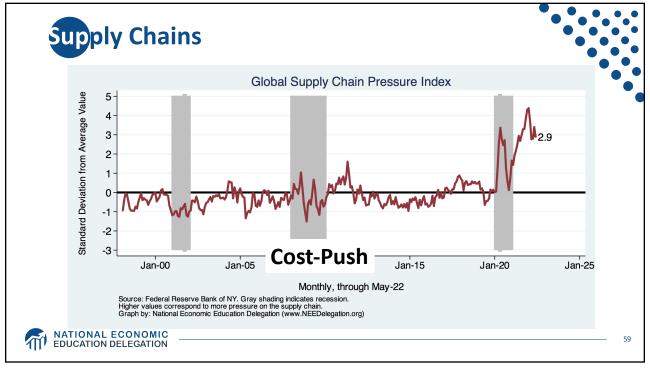

**GD**P: Quarterly Growth 40.0 % - Seasonally Adjusted Annual Rate 20.0 -1.6 0.0 -20.0 1990-2007 Ave: 3.00 2010-19 Ave: 2.25 -40.0 Q1-00 Q1-05 Q1-15 Q1-20 Q1-25 Q1-90 Q1-95 Q1-10 Quarterly: Through Q1-22 Source: Bureau of Economic Analysis. Gray shading indicates recession. Graph by: National Economic Education Delegation (www.NEEDelegation.org) MATIONAL ECONOMIC EDUCATION DELEGATION 28