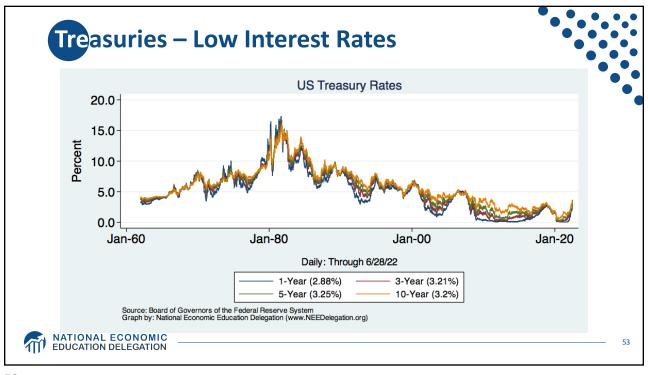

ce (age 16+)        | 164.4 Million   |
| Employment (Nonfarm)         | 151.7 Million   |
| Gross Domestic Product (GDP) | \$24.4 Trillion |
| Income per Capita            | \$63,884        |
| Ave. Hourly Earnings         | \$31.95         |
|                              |                 |
| ATION DELEGATION             |                 |













**GD**P: Quarterly Growth 40.0 % - Seasonally Adjusted Annual Rate 20.0 -1.6 0.0 -20.0 1990-2007 Ave: 3.00 2010-19 Ave: 2.25 -40.0 Q1-00 Q1-05 Q1-15 Q1-20 Q1-25 Q1-90 Q1-95 Q1-10 Quarterly: Through Q1-22 Source: Bureau of Economic Analysis. Gray shading indicates recession. Graph by: National Economic Education Delegation (www.NEEDelegation.org) MATIONAL ECONOMIC EDUCATION DELEGATION 28