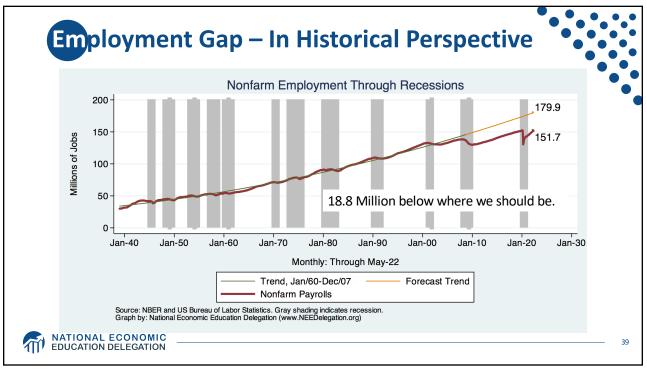

| Some Basic Statistics        |                 |
|------------------------------|-----------------|
| Statistic:                   | Value           |
| Population                   | 332.9 Million   |
| Labor Force (age 16+)        | 164.4 Million   |
| Employment (Nonfarm)         | 151.7 Million   |
| Gross Domestic Product (GDP) | \$24.4 Trillion |
| Income per Capita            | \$63,884        |
| Ave. Hourly Earnings         | \$31.95         |
|                              |                 |
| ATION DELEGATION             |                 |