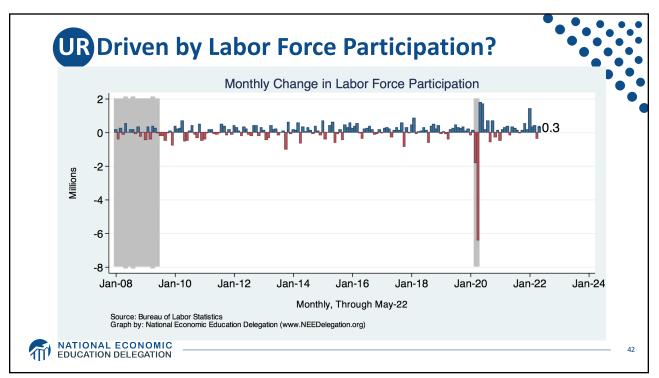

| Some Basic Statistics        |                 |
|------------------------------|-----------------|
| Statistic:                   | Value           |
| Population                   | 332.9 Million   |
| Labor Force (age 16+)        | 164.4 Million   |
| Employment (Nonfarm)         | 151.7 Million   |
| Gross Domestic Product (GDP) | \$24.4 Trillion |
| Income per Capita            | \$63,884        |
| Ave. Hourly Earnings         | \$31.95         |
|                              |                 |
| ATION DELEGATION             |                 |