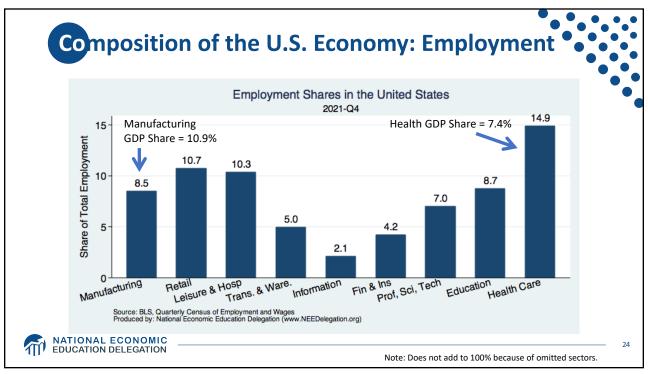

| Some Basic Statistics        |                 |
|------------------------------|-----------------|
| Statistic:                   | Value           |
| Population                   | 332.9 Million   |
| Labor Force (age 16+)        | 164.4 Million   |
| Employment (Nonfarm)         | 151.7 Million   |
| Gross Domestic Product (GDP) | \$24.4 Trillion |
| Income per Capita            | \$63,884        |
| Ave. Hourly Earnings         | \$31.95         |
|                              |                 |
| ATION DELEGATION             |                 |