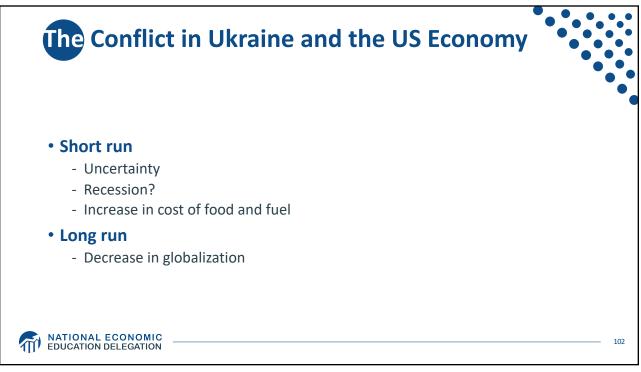

Product (GDP) | \$24.4 Trillion |
| Income per Capita            | \$63,884        |
| Ave. Hourly Earnings         | \$31.95         |
|                              |                 |
| ATION DELEGATION             |                 |













**GD**P: Quarterly Growth 40.0 % - Seasonally Adjusted Annual Rate 20.0 -1.6 0.0 -20.0 1990-2007 Ave: 3.00 2010-19 Ave: 2.25 -40.0 Q1-00 Q1-05 Q1-15 Q1-20 Q1-25 Q1-90 Q1-95 Q1-10 Quarterly: Through Q1-22 Source: Bureau of Economic Analysis. Gray shading indicates recession. Graph by: National Economic Education Delegation (www.NEEDelegation.org) MATIONAL ECONOMIC EDUCATION DELEGATION 28