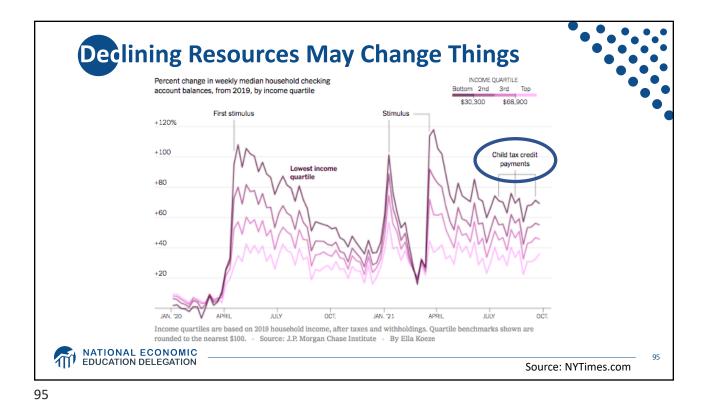

| Some Basic Statistics        |                 |
|------------------------------|-----------------|
| Statistic:                   | Value           |
| Population                   | 332.9 Million   |
| Labor Force (age 16+)        | 164.4 Million   |
| Employment (Nonfarm)         | 151.7 Million   |
| Gross Domestic Product (GDP) | \$24.4 Trillion |
| Income per Capita            | \$63,884        |
| Ave. Hourly Earnings         | \$31.95         |
|                              |                 |
| ATION DELEGATION             |                 |