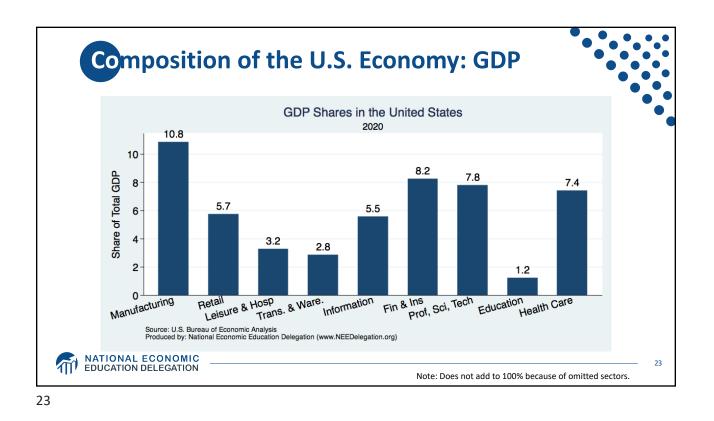

| Some Basic Statistics        |                 |
|------------------------------|-----------------|
| Statistic:                   | Value           |
| Population                   | 332.9 Million   |
| Labor Force (age 16+)        | 164.4 Million   |
| Employment (Nonfarm)         | 151.7 Million   |
| Gross Domestic Product (GDP) | \$24.4 Trillion |
| Income per Capita            | \$63,884        |
| Ave. Hourly Earnings         | \$31.95         |
|                              |                 |
| ATION DELEGATION             |                 |