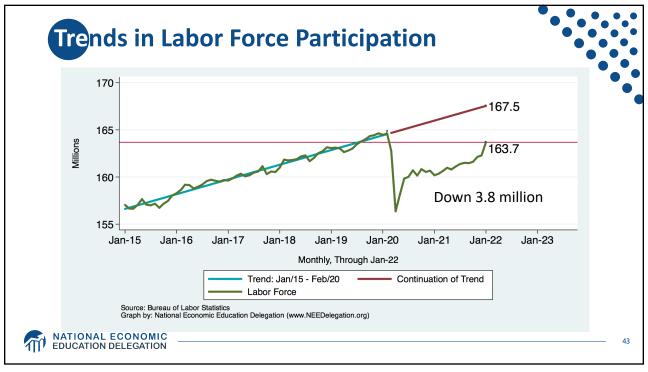

illion   |
| Labor Force (age 16+)        | 164.4 Million   |
| Employment (Nonfarm)         | 151.7 Million   |
| Gross Domestic Product (GDP) | \$24.4 Trillion |
| Income per Capita            | \$63,884        |
| Ave. Hourly Earnings         | \$31.95         |
|                              |                 |
| ATION DELEGATION             |                 |













**GD**P: Quarterly Growth 40.0 % - Seasonally Adjusted Annual Rate 20.0 -1.6 0.0 -20.0 1990-2007 Ave: 3.00 2010-19 Ave: 2.25 -40.0 Q1-00 Q1-05 Q1-15 Q1-20 Q1-25 Q1-90 Q1-95 Q1-10 Quarterly: Through Q1-22 Source: Bureau of Economic Analysis. Gray shading indicates recession. Graph by: National Economic Education Delegation (www.NEEDelegation.org) MATIONAL ECONOMIC EDUCATION DELEGATION 28