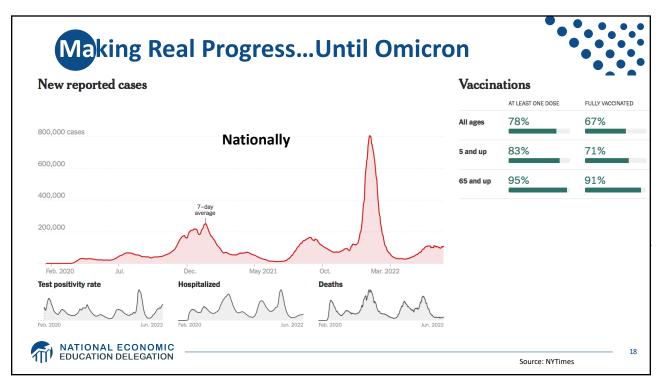

| Some Basic Statistics        |                 |
|------------------------------|-----------------|
| Statistic:                   | Value           |
| Population                   | 332.9 Million   |
| Labor Force (age 16+)        | 164.4 Million   |
| Employment (Nonfarm)         | 151.7 Million   |
| Gross Domestic Product (GDP) | \$24.4 Trillion |
| Income per Capita            | \$63,884        |
| Ave. Hourly Earnings         | \$31.95         |
|                              |                 |
| ATION DELEGATION             |                 |













**GD**P: Quarterly Growth 40.0 % - Seasonally Adjusted Annual Rate 20.0 -1.6 0.0 -20.0 1990-2007 Ave: 3.00 2010-19 Ave: 2.25 -40.0 Q1-00 Q1-05 Q1-15 Q1-20 Q1-25 Q1-90 Q1-95 Q1-10 Quarterly: Through Q1-22 Source: Bureau o