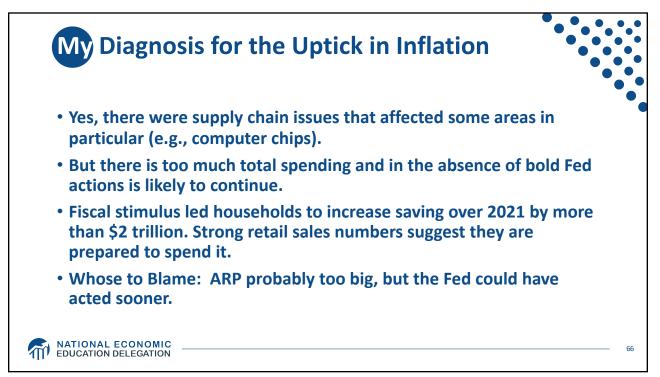

**GD**P: Quarterly Growth 40.0 % - Seasonally Adjusted Annual Rate 20.0 -1.6 0.0 -20.0 1990-2007 Ave: 3.00 2010-19 Ave: 2.25 -40.0 Q1-00 Q1-05 Q1-15 Q1-20 Q1-25 Q1-90 Q1-95 Q1-10 Quarterly: Through Q1-22 Source: Bureau of Economic Analysis. Gray shading indicates recession. Graph by: National Economic Education Delegation (www.NEEDelegation.org) MATIONAL ECONOMIC EDUCATION DELEGATION 28