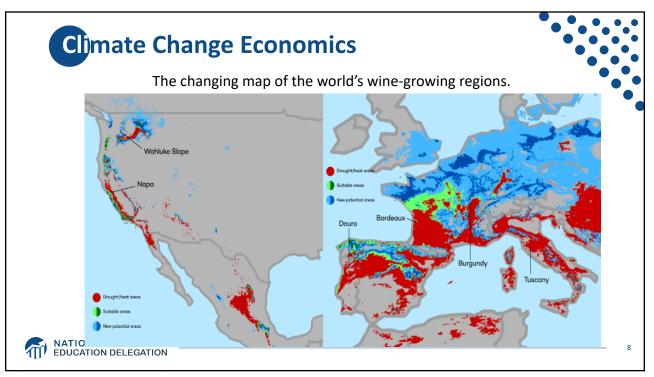

| Some Basic Statistics        |                 |
|------------------------------|-----------------|
| Statistic:                   | Value           |
| Population                   | 332.9 Million   |
| Labor Force (age 16+)        | 164.4 Million   |
| Employment (Nonfarm)         | 151.7 Million   |
| Gross Domestic Product (GDP) | \$24.4 Trillion |
| Income per Capita            | \$63,884        |
| Ave. Hourly Earnings         | \$31.95         |
|                              |                 |
| ATION DELEGATION             |                 |













**GD**P: Quarterly Growth 40.0 % - Seasonally Adjusted Annual Rate 20.0 -1.6 0.0 -20.0 1990-2007 Ave: 3.00 2010-19 Ave: 2.25 -40.0 Q1-00 Q1-05 Q1-15 Q1-20 Q1-25 Q1-90 Q1-95 Q1-10 Quarterly: Through Q1