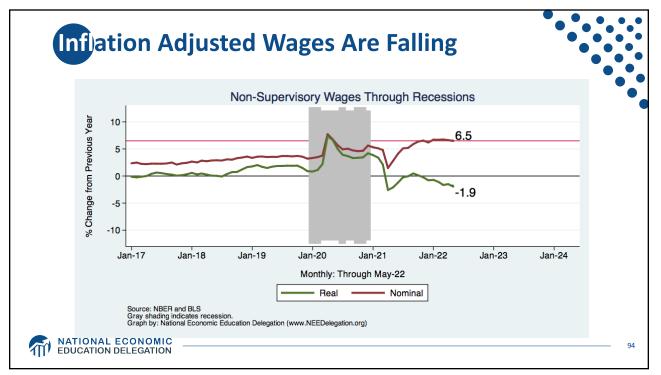

| Some Basic Statistics        |                 |
|------------------------------|-----------------|
| Statistic:                   | Value           |
| Population                   | 332.9 Million   |
| Labor Force (age 16+)        | 164.4 Million   |
| Employment (Nonfarm)         | 151.7 Million   |
| Gross Domestic Product (GDP) | \$24.4 Trillion |
| Income per Capita            | \$63,884        |
| Ave. Hourly Earnings         | \$31.95         |
|                              |                 |
| ATION DELEGATION             |                 |