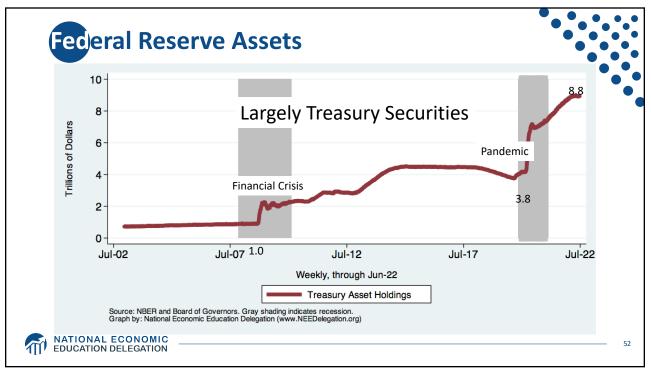

orce (age 16+)        | 164.4 Million   |
| Employment (Nonfarm)         | 151.7 Million   |
| Gross Domestic Product (GDP) | \$24.4 Trillion |
| Income per Capita            | \$63,884        |
| Ave. Hourly Earnings         | \$31.95         |
|                              |                 |
| ATION DELEGATION             |                 |













**GD**P: Quarterly Growth 40.0 % - Seasonally Adjusted Annual Rate 20.0 -1.6 0.0 -20.0 1990-2007 Ave: 3.00 2010-19 Ave: 2.25 -40.0 Q1-00 Q1-05 Q1-15 Q1-20 Q1-25 Q1-90 Q1-95 Q1-10 Quarterly: Through Q1-22 Source: Bureau of Economic Analysis. Gray shading indicates recession. Graph by: National Economic Education Delegation (www.NEEDelegation.org) MATIONAL ECONOMIC EDUCATION DELEGATION 28