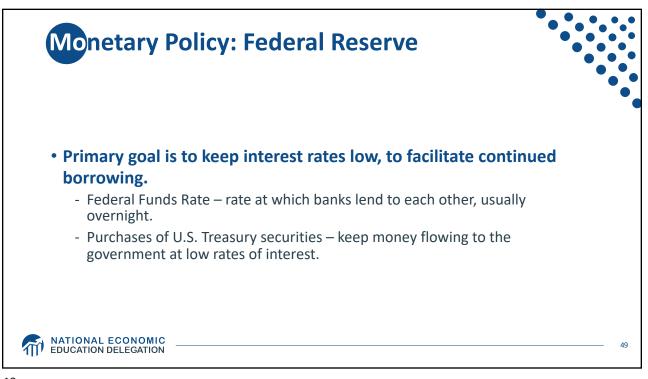

Labor Force (age 16+)        | 164.4 Million   |
| Employment (Nonfarm)         | 151.7 Million   |
| Gross Domestic Product (GDP) | \$24.4 Trillion |
| Income per Capita            | \$63,884        |
| Ave. Hourly Earnings         | \$31.95         |
|                              |                 |
| ATION DELEGATION             |                 |













**GD**P: Quarterly Growth 40.0 % - Seasonally Adjusted Annual Rate 20.0 -1.6 0.0 -20.0 1990-2007 Ave: 3.00 2010-19 Ave: 2.25 -40.0 Q1-00 Q1-05 Q1-15 Q1-20 Q1-25 Q1-90 Q1-95 Q1-10 Quarterly: Through Q1-22 Source: Bureau of Economic Analysis. Gray shading indicates recession. Graph by: National Economic Education Delegation (www.NEEDelegation.org) MATIONAL ECONOMIC EDUCATION DELEGATION 28