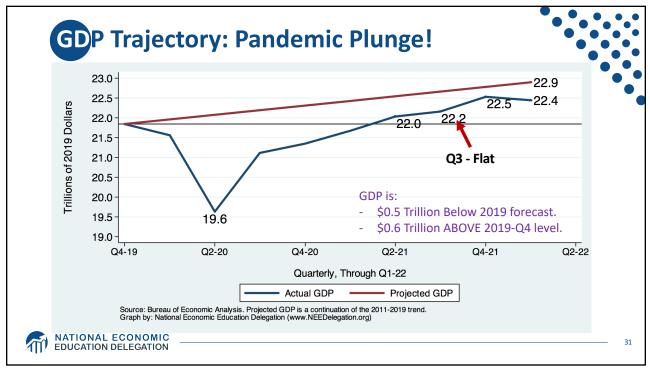

| 332.9 Million   |
| Labor Force (age 16+)        | 164.4 Million   |
| Employment (Nonfarm)         | 151.7 Million   |
| Gross Domestic Product (GDP) | \$24.4 Trillion |
| Income per Capita            | \$63,884        |
| Ave. Hourly Earnings         | \$31.95         |
|                              |                 |
| ATION DELEGATION             |                 |













**GD**P: Quarterly Growth 40.0 % - Seasonally Adjusted Annual Rate 20.0 -1.6 0.0 -20.0 1990-2007 Ave: 3.00 2010-19 Ave: 2.25 -40.0 Q1-00 Q1-05 Q1-15 Q1-20 Q1-25 Q1-90 Q1-95 Q1-10 Quarterly: Through Q1-22 Source: Bureau of Economic Analysis. Gray shading indicates recession. Graph by: National Economic Education Delegation (www.NEEDelegation.org) MATIONAL ECONOMIC EDUCATION DELEGATION 28