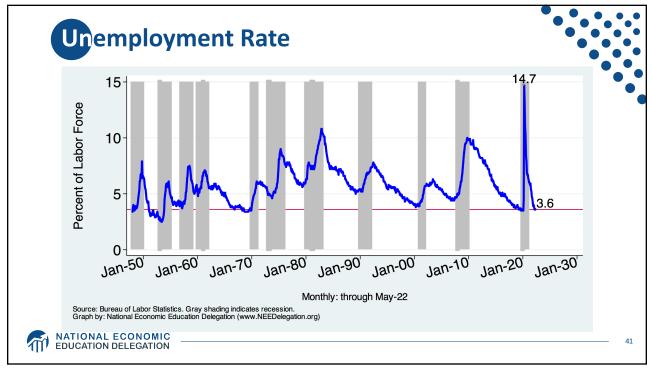

| Some Basic Statistics        |                 |
|------------------------------|-----------------|
| Statistic:                   | Value           |
| Population                   | 332.9 Million   |
| Labor Force (age 16+)        | 164.4 Million   |
| Employment (Nonfarm)         | 151.7 Million   |
| Gross Domestic Product (GDP) | \$24.4 Trillion |
| Income per Capita            | \$63,884        |
| Ave. Hourly Earnings         | \$31.95         |
|                              |                 |
| ATION DELEGATION             |                 |