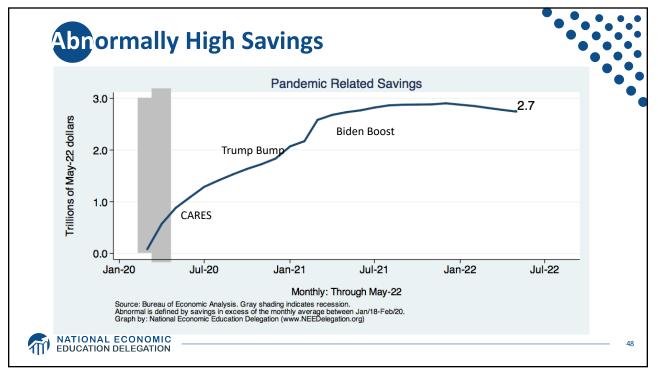

| Labor Force (age 16+)        | 164.4 Million   |
| Employment (Nonfarm)         | 151.7 Million   |
| Gross Domestic Product (GDP) | \$24.4 Trillion |
| Income per Capita            | \$63,884        |
| Ave. Hourly Earnings         | \$31.95         |
|                              |                 |
| ATION DELEGATION             |                 |













**GD**P: Quarterly Growth 40.0 % - Seasonally Adjusted Annual Rate 20.0 -1.6 0.0 -20.0 1990-2007 Ave: 3.00 2010-19 Ave: 2.25 -40.0 Q1-00 Q1-05 Q1-15 Q1-20 Q1-25 Q1-90 Q1-95 Q1-10 Quarterly: Through Q1-22 Source: Bureau of Economic Analysis. Gray shading indicates recession. Graph by: National Economic Education Delegation (www.NEEDelegation.org) MATIONAL ECONOMIC EDUCATION DELEGATION 28