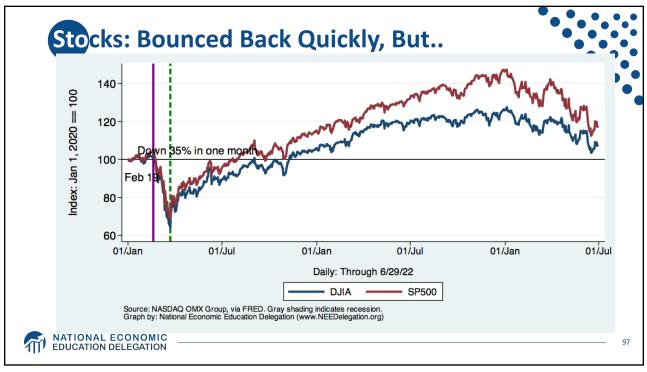

**GD**P: Quarterly Growth 40.0 % - Seasonally Adjusted Annual Rate 20.0 -1.6 0.0 -20.0 1990-2007 Ave: 3.00 2010-19 Ave: 2.25 -40.0 Q1-00 Q1-05 Q1-15 Q1-20 Q1-25 Q1-90 Q1-95 Q1-10 Quarterly: Through Q1-22 Source: Bureau of Economic Analysis. Gray shading indicates recession. Graph by: National Economic Education Delegation (www.NEEDelegation.org) MATIONAL ECONOMIC EDUCATION DELEGATION 28