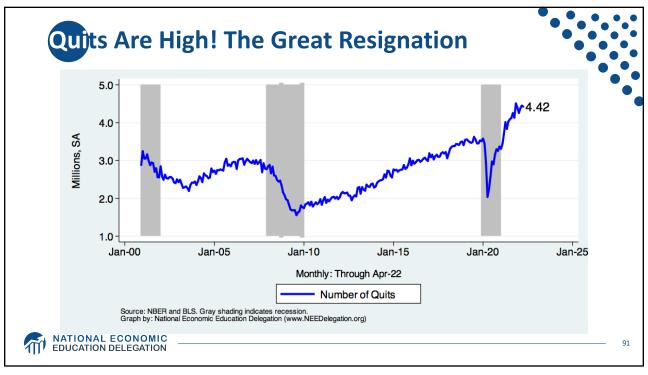

on   |
| Gross Domestic Product (GDP) | \$24.4 Trillion |
| Income per Capita            | \$63,884        |
| Ave. Hourly Earnings         | \$31.95         |
|                              |                 |
| ATION DELEGATION             |                 |













**GD**P: Quarterly Growth 40.0 % - Seasonally Adjusted Annual Rate 20.0 -1.6 0.0 -20.0 1990-2007 Ave: 3.00 2010-19 Ave: 2.25 -40.0 Q1-00 Q1-05 Q1-15 Q1-20 Q1-25 Q1-90 Q1-95 Q1-10 Quarterly: Through Q1-22 Source: Bureau of Economic Analysis. Gray shading indicates recession. Graph by: National Economic Education Delegation (www.NEEDelegation.org) MATIONAL ECONOMIC EDUCATION DELEGATION 28