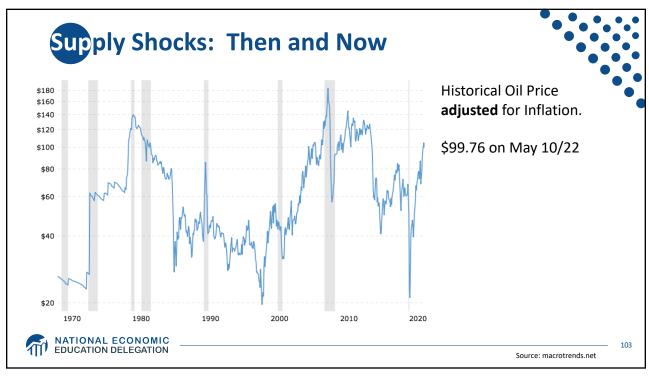

oduct (GDP) | \$24.4 Trillion |
| Income per Capita            | \$63,884        |
| Ave. Hourly Earnings         | \$31.95         |
|                              |                 |
| ATION DELEGATION             |                 |













**GD**P: Quarterly Growth 40.0 % - Seasonally Adjusted Annual Rate 20.0 -1.6 0.0 -20.0 1990-2007 Ave: 3.00 2010-19 Ave: 2.25 -40.0 Q1-00 Q1-05 Q1-15 Q1-20 Q1-25 Q1-90 Q1-95 Q1-10 Quarterly: Through Q1-22 Source: Bureau of Economic Analysis. Gray shading indicates recession. Graph by: National Economic Education Delegation (www.NEEDelegation.org) MATIONAL ECONOMIC EDUCATION DELEGATION 28