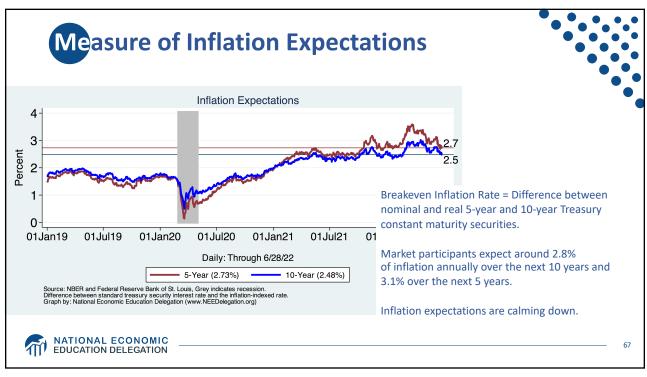

llion   |
| Employment (Nonfarm)         | 151.7 Million   |
| Gross Domestic Product (GDP) | \$24.4 Trillion |
| Income per Capita            | \$63,884        |
| Ave. Hourly Earnings         | \$31.95         |
|                              |                 |
| ATION DELEGATION             |                 |













**GD**P: Quarterly Growth 40.0 % - Seasonally Adjusted Annual Rate 20.0 -1.6 0.0 -20.0 1990-2007 Ave: 3.00 2010-19 Ave: 2.25 -40.0 Q1-00 Q1-05 Q1-15 Q1-20 Q1-25 Q1-90 Q1-95 Q1-10 Quarterly: Through Q1-22 Source: Bureau of Economic Analysis. Gray shading indicates recession. Graph by: National Economic Education Delegation (www.NEEDelegation.org) MATIONAL ECONOMIC EDUCATION DELEGATION 28