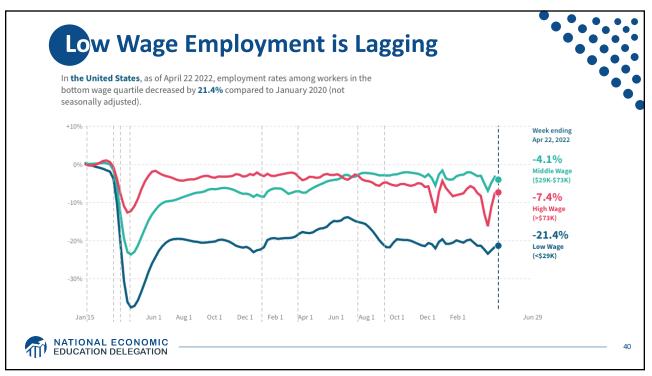

| Some Basic Statistics        |                 |
|------------------------------|-----------------|
| Statistic:                   | Value           |
| Population                   | 332.9 Million   |
| Labor Force (age 16+)        | 164.4 Million   |
| Employment (Nonfarm)         | 151.7 Million   |
| Gross Domestic Product (GDP) | \$24.4 Trillion |
| Income per Capita            | \$63,884        |
| Ave. Hourly Earnings         | \$31.95         |
|                              |                 |
| ATION DELEGATION             |                 |