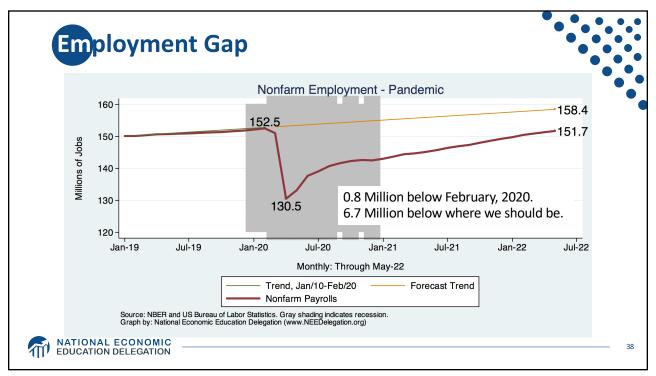

| 332.9 Million   |
| Labor Force (age 16+)        | 164.4 Million   |
| Employment (Nonfarm)         | 151.7 Million   |
| Gross Domestic Product (GDP) | \$24.4 Trillion |
| Income per Capita            | \$63,884        |
| Ave. Hourly Earnings         | \$31.95         |
|                              |                 |
| ATION DELEGATION             |                 |













**GD**P: Quarterly Growth 40.0 % - Seasonally Adjusted Annual Rate 20.0 -1.6 0.0 -20.0 1990-2007 Ave: 3.00 2010-19 Ave: 2.25 -40.0 Q1-00 Q1-05 Q1-15 Q1-20 Q1-25 Q1-90 Q1-95 Q1-10 Quarterly: Through Q1-22 Source: Bureau of Economic Analysis. Gray shading indicates recession. Graph by: National Economic Education Delegation (www.NEEDelegation.org) MATIONAL ECONOMIC EDUCATION DELEGATION 28