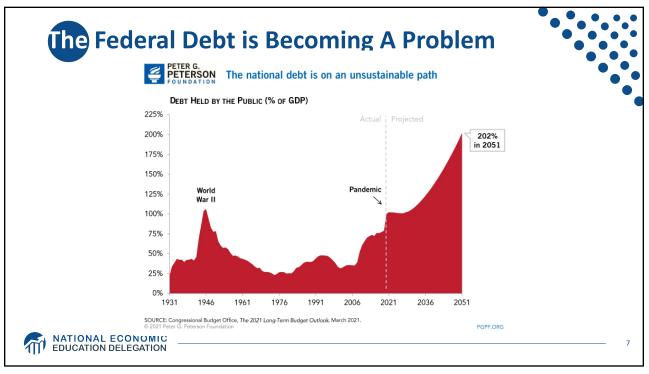

| Some Basic Statistics        |                 |
|------------------------------|-----------------|
| Statistic:                   | Value           |
| Population                   | 332.9 Million   |
| Labor Force (age 16+)        | 164.4 Million   |
| Employment (Nonfarm)         | 151.7 Million   |
| Gross Domestic Product (GDP) | \$24.4 Trillion |
| Income per Capita            | \$63,884        |
| Ave. Hourly Earnings         | \$31.95         |
|                              |                 |
| ATION DELEGATION             |                 |













**GD**P: Quarterly Growth 40.0 % - Seasonally Adjusted Annual Rate 20.0 -1.6 0.0 -20.0 1990-2007 Ave: 3.00 2010-19 Ave: 2.25 -40.0 Q1-00 Q1-05 Q1-15 Q1-20 Q1-25 Q1-90 Q1-95 Q1-10 Quarterly: Throug