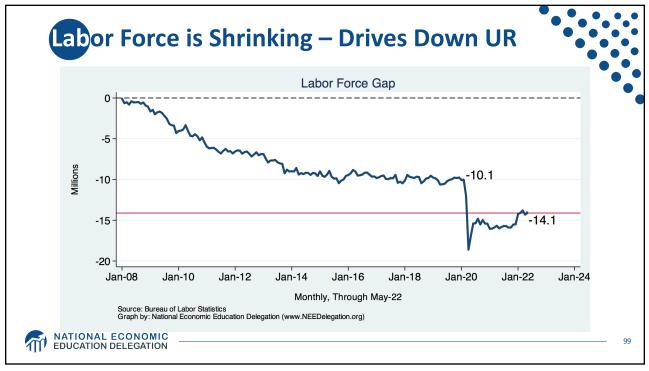

omestic Product (GDP) | \$24.4 Trillion |
| Income per Capita            | \$63,884        |
| Ave. Hourly Earnings         | \$31.95         |
|                              |                 |
| ATION DELEGATION             |                 |













**GD**P: Quarterly Growth 40.0 % - Seasonally Adjusted Annual Rate 20.0 -1.6 0.0 -20.0 1990-2007 Ave: 3.00 2010-19 Ave: 2.25 -40.0 Q1-00 Q1-05 Q1-15 Q1-20 Q1-25 Q1-90 Q1-95 Q1-10 Quarterly: Through Q1-22 Source: Bureau of Economic Analysis. Gray shading indicates recession. Graph by: National Economic Education Delegation (www.NEEDelegation.org) MATIONAL ECONOMIC EDUCATION DELEGATION 28