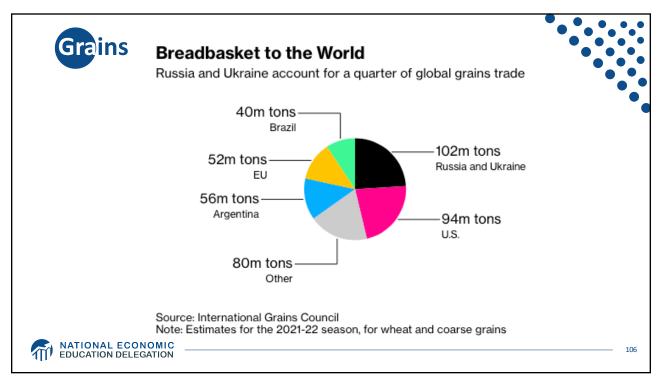

(GDP) | \$24.4 Trillion |
| Income per Capita            | \$63,884        |
| Ave. Hourly Earnings         | \$31.95         |
|                              |                 |
| ATION DELEGATION             |                 |













**GD**P: Quarterly Growth 40.0 % - Seasonally Adjusted Annual Rate 20.0 -1.6 0.0 -20.0 1990-2007 Ave: 3.00 2010-19 Ave: 2.25 -40.0 Q1-00 Q1-05 Q1-15 Q1-20 Q1-25 Q1-90 Q1-95 Q1-10 Quarterly: Through Q1-22 Source: Bureau of Economic Analysis. Gray shading indicates recession. Graph by: National Economic Education Delegation (www.NEEDelegation.org) MATIONAL ECONOMIC EDUCATION DELEGATION 28