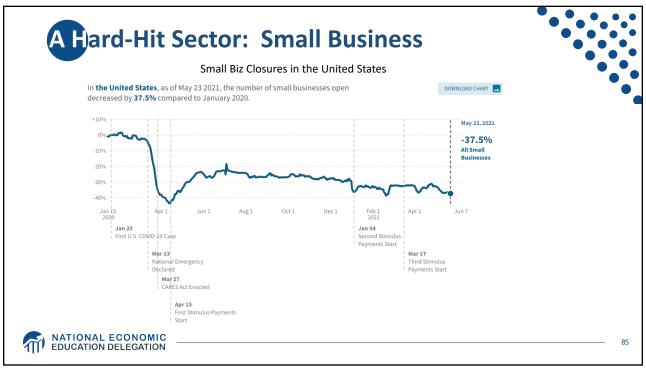

| 151.7 Million   |
| Gross Domestic Product (GDP) | \$24.4 Trillion |
| Income per Capita            | \$63,884        |
| Ave. Hourly Earnings         | \$31.95         |
|                              |                 |
| ATION DELEGATION             |                 |













**GD**P: Quarterly Growth 40.0 % - Seasonally Adjusted Annual Rate 20.0 -1.6 0.0 -20.0 1990-2007 Ave: 3.00 2010-19 Ave: 2.25 -40.0 Q1-00 Q1-05 Q1-15 Q1-20 Q1-25 Q1-90 Q1-95 Q1-10 Quarterly: Through Q1-22 Source: Bureau of Economic Analysis. Gray shading indicates recession. Graph by: National Economic Education Delegation (www.NEEDelegation.org) MATIONAL ECONOMIC EDUCATION DELEGATION 28