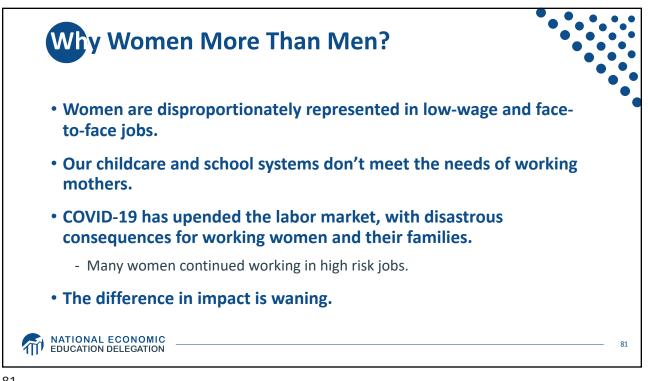

arm)         | 151.7 Million   |
| Gross Domestic Product (GDP) | \$24.4 Trillion |
| Income per Capita            | \$63,884        |
| Ave. Hourly Earnings         | \$31.95         |
|                              |                 |
| ATION DELEGATION             |                 |













**GD**P: Quarterly Growth 40.0 % - Seasonally Adjusted Annual Rate 20.0 -1.6 0.0 -20.0 1990-2007 Ave: 3.00 2010-19 Ave: 2.25 -40.0 Q1-00 Q1-05 Q1-15 Q1-20 Q1-25 Q1-90 Q1-95 Q1-10 Quarterly: Through Q1-22 Source: Bureau of Economic Analysis. Gray shading indicates recession. Graph by: National Economic Education Delegation (www.NEEDelegation.org) MATIONAL ECONOMIC EDUCATION DELEGATION 28