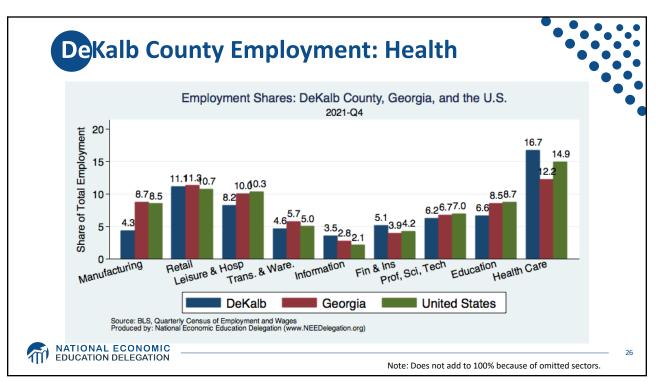

| Some Basic Statistics        |                 |
|------------------------------|-----------------|
| Statistic:                   | Value           |
| Population                   | 332.9 Million   |
| Labor Force (age 16+)        | 164.4 Million   |
| Employment (Nonfarm)         | 151.7 Million   |
| Gross Domestic Product (GDP) | \$24.4 Trillion |
| Income per Capita            | \$63,884        |
| Ave. Hourly Earnings         | \$31.95         |
|                              |                 |
| ATION DELEGATION             |                 |













**GD**P: Quarterly Growth 40.0 % - Seasonally Adjusted Annual Rate 20.0 -1.6 0.0 -20.0 1990-2007 Ave: 3.00 2010-19 Ave: 2.25 -40.0 Q1-00 Q1-05 Q1-15 Q1-20 Q1-25 Q1-90 Q1-95 Q1-10 Quarterly: Through Q1-22 Source: Bureau of Economic Analysis. Gray shading indicates recession. Graph by: National Economic Education Delegation (www.NEEDelegation.org) MATIONAL ECONOMIC EDUCATION DELEGATION 28