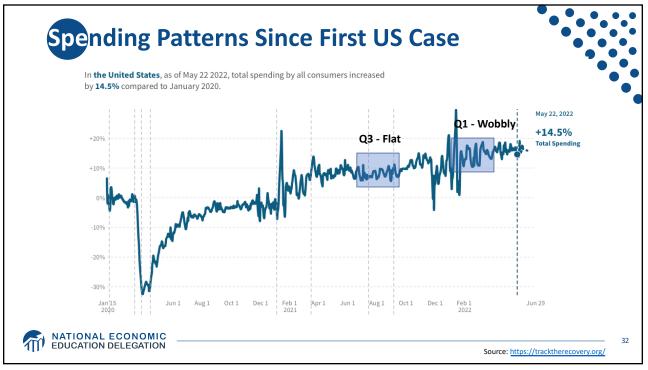

| 332.9 Million   |
| Labor Force (age 16+)        | 164.4 Million   |
| Employment (Nonfarm)         | 151.7 Million   |
| Gross Domestic Product (GDP) | \$24.4 Trillion |
| Income per Capita            | \$63,884        |
| Ave. Hourly Earnings         | \$31.95         |
|                              |                 |
| ATION DELEGATION             |                 |













**GD**P: Quarterly Growth 40.0 % - Seasonally Adjusted Annual Rate 20.0 -1.6 0.0 -20.0 1990-2007 Ave: 3.00 2010-19 Ave: 2.25 -40.0 Q1-00 Q1-05 Q1-15 Q1-20 Q1-25 Q1-90 Q1-95 Q1-10 Quarterly: Through Q1-22 Source: Bureau of Economic Analysis. Gray shading indicates recession. Graph by: National Economic Education Delegation (www.NEEDelegation.org) MATIONAL ECONOMIC EDUCATION DELEGATION 28