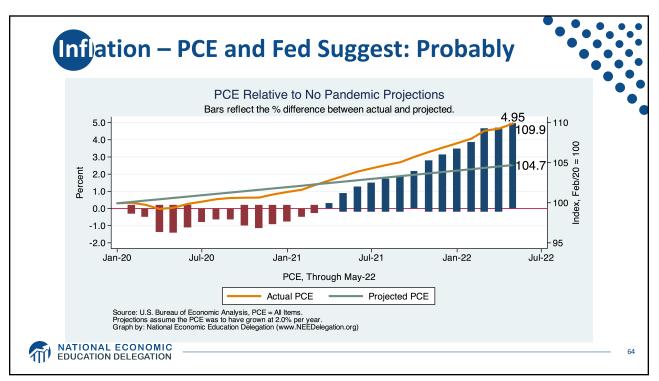

4.4 Million   |
| Employment (Nonfarm)         | 151.7 Million   |
| Gross Domestic Product (GDP) | \$24.4 Trillion |
| Income per Capita            | \$63,884        |
| Ave. Hourly Earnings         | \$31.95         |
|                              |                 |
| ATION DELEGATION             |                 |













**GD**P: Quarterly Growth 40.0 % - Seasonally Adjusted Annual Rate 20.0 -1.6 0.0 -20.0 1990-2007 Ave: 3.00 2010-19 Ave: 2.25 -40.0 Q1-00 Q1-05 Q1-15 Q1-20 Q1-25 Q1-90 Q1-95 Q1-10 Quarterly: Through Q1-22 Source: Bureau of Economic Analysis. Gray shading indicates recession. Graph by: National Economic Education Delegation (www.NEEDelegation.org) MATIONAL ECONOMIC EDUCATION DELEGATION 28