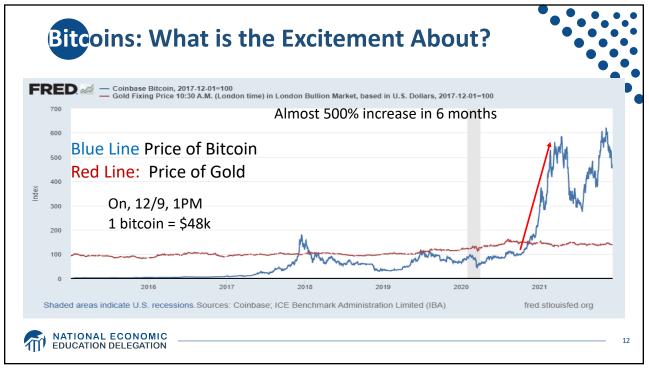

| Some Basic Statistics        |                 |
|------------------------------|-----------------|
| Statistic:                   | Value           |
| Population                   | 332.9 Million   |
| Labor Force (age 16+)        | 164.4 Million   |
| Employment (Nonfarm)         | 151.7 Million   |
| Gross Domestic Product (GDP) | \$24.4 Trillion |
| Income per Capita            | \$63,884        |
| Ave. Hourly Earnings         | \$31.95         |
|                              |                 |
| ATION DELEGATION             |                 |













**GD**P: Quarterly Growth 40.0 % - Seasonally Adjusted Annual Rate 20.0 -1.6 0.0 -20.0 1990-2007 Ave: 3.00 2010-19 Ave: 2.25 -40.0 Q1-00 Q1-05 Q1-15 Q1-20 Q1-25 Q1-90 Q1-95 Q1-10 Quarterly: Through Q1-22 Sour