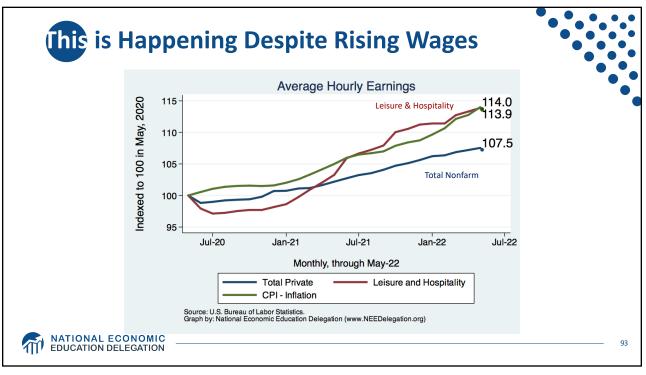

| Some Basic Statistics        |                 |
|------------------------------|-----------------|
| Statistic:                   | Value           |
| Population                   | 332.9 Million   |
| Labor Force (age 16+)        | 164.4 Million   |
| Employment (Nonfarm)         | 151.7 Million   |
| Gross Domestic Product (GDP) | \$24.4 Trillion |
| Income per Capita            | \$63,884        |
| Ave. Hourly Earnings         | \$31.95         |
|                              |                 |
| ATION DELEGATION             |                 |