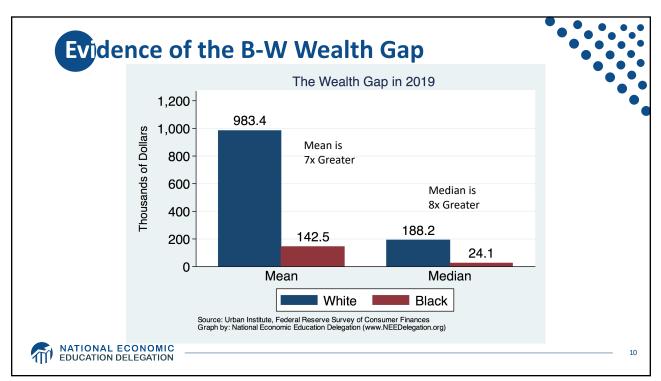

| Some Basic Statistics        |                 |
|------------------------------|-----------------|
| Statistic:                   | Value           |
| Population                   | 332.9 Million   |
| Labor Force (age 16+)        | 164.4 Million   |
| Employment (Nonfarm)         | 151.7 Million   |
| Gross Domestic Product (GDP) | \$24.4 Trillion |
| Income per Capita            | \$63,884        |
| Ave. Hourly Earnings         | \$31.95         |
|                              |                 |
| ATION DELEGATION             |                 |













**GD**P: Quarterly Growth 40.0 % - Seasonally Adjusted Annual Rate 20.0 -1.6 0.0 -20.0 1990-2007 Ave: 3.00 2010-19 Ave: 2.25 -40.0 Q1-00 Q1-05 Q1-15 Q1-20 Q1-25 Q1-90 Q1-95 Q1-10 Quarterly: Through Q1-22