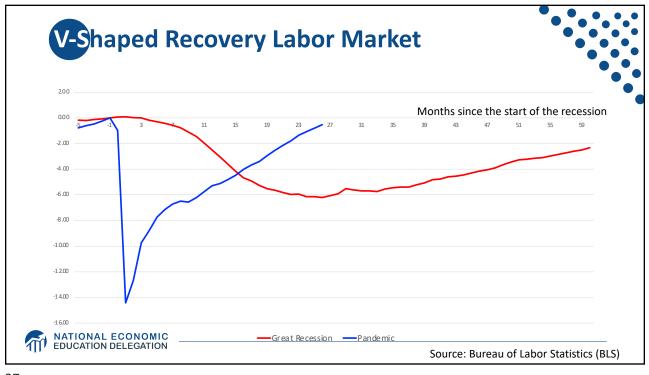

| 332.9 Million   |
| Labor Force (age 16+)        | 164.4 Million   |
| Employment (Nonfarm)         | 151.7 Million   |
| Gross Domestic Product (GDP) | \$24.4 Trillion |
| Income per Capita            | \$63,884        |
| Ave. Hourly Earnings         | \$31.95         |
|                              |                 |
| ATION DELEGATION             |                 |













**GD**P: Quarterly Growth 40.0 % - Seasonally Adjusted Annual Rate 20.0 -1.6 0.0 -20.0 1990-2007 Ave: 3.00 2010-19 Ave: 2.25 -40.0 Q1-00 Q1-05 Q1-15 Q1-20 Q1-25 Q1-90 Q1-95 Q1-10 Quarterly: Through Q1-22 Source: Bureau of Economic Analysis. Gray shading indicates recession. Graph by: National Economic Education Delegation (www.NEEDelegation.org) MATIONAL ECONOMIC EDUCATION DELEGATION 28