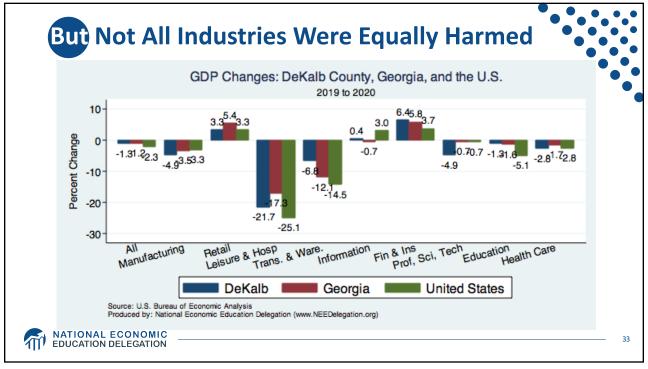

| 332.9 Million   |
| Labor Force (age 16+)        | 164.4 Million   |
| Employment (Nonfarm)         | 151.7 Million   |
| Gross Domestic Product (GDP) | \$24.4 Trillion |
| Income per Capita            | \$63,884        |
| Ave. Hourly Earnings         | \$31.95         |
|                              |                 |
| ATION DELEGATION             |                 |













**GD**P: Quarterly Growth 40.0 % - Seasonally Adjusted Annual Rate 20.0 -1.6 0.0 -20.0 1990-2007 Ave: 3.00 2010-19 Ave: 2.25 -40.0 Q1-00 Q1-05 Q1-15 Q1-20 Q1-25 Q1-90 Q1-95 Q1-10 Quarterly: Through Q1-22 Source: Bureau of Economic Analysis. Gray shading indicates recession. Graph by: National Economic Education Delegation (www.NEEDelegation.org) MATIONAL ECONOMIC EDUCATION DELEGATION 28