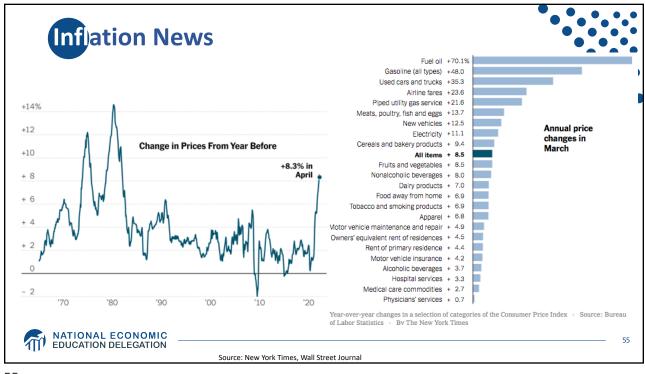

| Some Basic Statistics        |                 |
|------------------------------|-----------------|
| Statistic:                   | Value           |
| Population                   | 332.9 Million   |
| Labor Force (age 16+)        | 164.4 Million   |
| Employment (Nonfarm)         | 151.7 Million   |
| Gross Domestic Product (GDP) | \$24.4 Trillion |
| Income per Capita            | \$63,884        |
| Ave. Hourly Earnings         | \$31.95         |
|                              |                 |
| ATION DELEGATION             |                 |