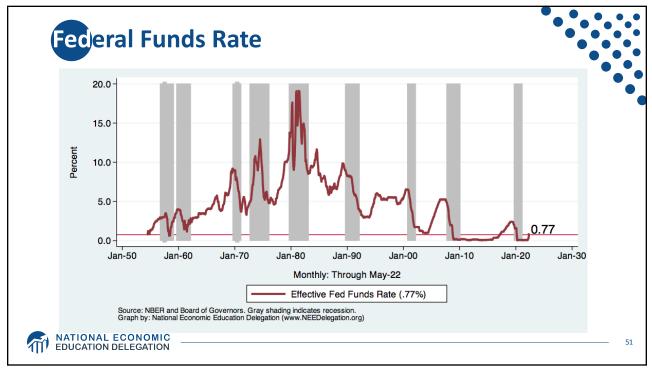

Force (age 16+)        | 164.4 Million   |
| Employment (Nonfarm)         | 151.7 Million   |
| Gross Domestic Product (GDP) | \$24.4 Trillion |
| Income per Capita            | \$63,884        |
| Ave. Hourly Earnings         | \$31.95         |
|                              |                 |
| ATION DELEGATION             |                 |













**GD**P: Quarterly Growth 40.0 % - Seasonally Adjusted Annual Rate 20.0 -1.6 0.0 -20.0 1990-2007 Ave: 3.00 2010-19 Ave: 2.25 -40.0 Q1-00 Q1-05 Q1-15 Q1-20 Q1-25 Q1-90 Q1-95 Q1-10 Quarterly: Through Q1-22 Source: Bureau of Economic Analysis. Gray shading indicates recession. Graph by: National Economic Education Delegation (www.NEEDelegation.org) MATIONAL ECONOMIC EDUCATION DELEGATION 28