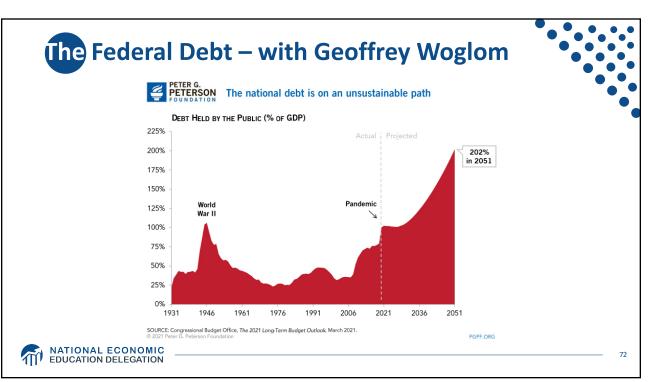

| Employment (Nonfarm)         | 151.7 Million   |
| Gross Domestic Product (GDP) | \$24.4 Trillion |
| Income per Capita            | \$63,884        |
| Ave. Hourly Earnings         | \$31.95         |
|                              |                 |
| ATION DELEGATION             |                 |













**GD**P: Quarterly Growth 40.0 % - Seasonally Adjusted Annual Rate 20.0 -1.6 0.0 -20.0 1990-2007 Ave: 3.00 2010-19 Ave: 2.25 -40.0 Q1-00 Q1-05 Q1-15 Q1-20 Q1-25 Q1-90 Q1-95 Q1-10 Quarterly: Through Q1-22 Source: Bureau of Economic Analysis. Gray shading indicates recession. Graph by: National Economic Education Delegation (www.NEEDelegation.org) MATIONAL ECONOMIC EDUCATION DELEGATION 28