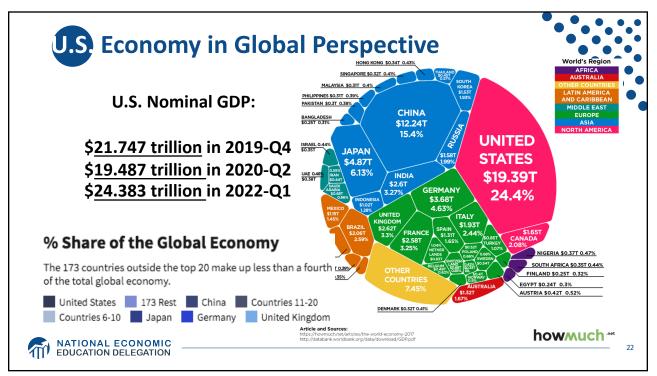

| Some Basic Statistics        |                 |
|------------------------------|-----------------|
| Statistic:                   | Value           |
| Population                   | 332.9 Million   |
| Labor Force (age 16+)        | 164.4 Million   |
| Employment (Nonfarm)         | 151.7 Million   |
| Gross Domestic Product (GDP) | \$24.4 Trillion |
| Income per Capita            | \$63,884        |
| Ave. Hourly Earnings         | \$31.95         |
|                              |                 |
| ATION DELEGATION             |                 |