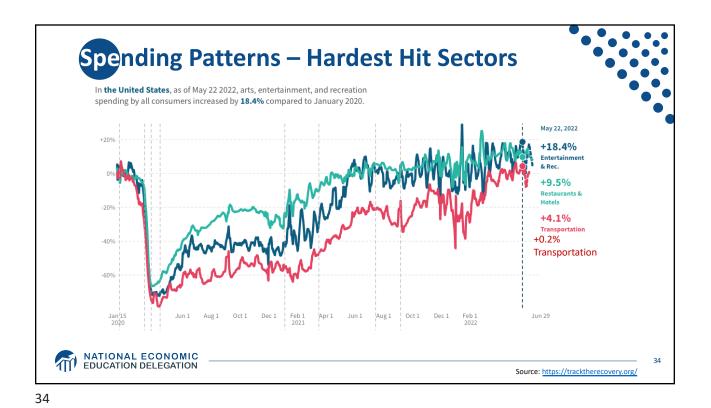

| 332.9 Million   |
| Labor Force (age 16+)        | 164.4 Million   |
| Employment (Nonfarm)         | 151.7 Million   |
| Gross Domestic Product (GDP) | \$24.4 Trillion |
| Income per Capita            | \$63,884        |
| Ave. Hourly Earnings         | \$31.95         |
|                              |                 |
| ATION DELEGATION             |                 |













**GD**P: Quarterly Growth 40.0 % - Seasonally Adjusted Annual Rate 20.0 -1.6 0.0 -20.0 1990-2007 Ave: 3.00 2010-19 Ave: 2.25 -40.0 Q1-00 Q1-05 Q1-15 Q1-20 Q1-25 Q1-90 Q1-95 Q1-10 Quarterly: Through Q1-22 Source: Bureau of Economic Analysis. Gray shading indicates recession. Graph by: National Economic Education Delegation (www.NEEDelegation.org) MATIONAL ECONOMIC EDUCATION DELEGATION 28