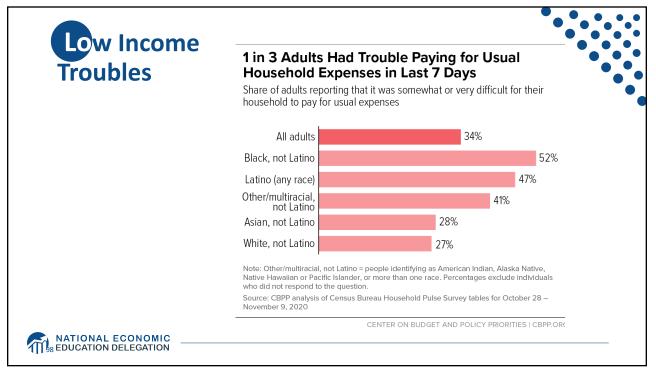

Domestic Product (GDP) | \$24.4 Trillion |
| Income per Capita            | \$63,884        |
| Ave. Hourly Earnings         | \$31.95         |
|                              |                 |
| ATION DELEGATION             |                 |













**GD**P: Quarterly Growth 40.0 % - Seasonally Adjusted Annual Rate 20.0 -1.6 0.0 -20.0 1990-2007 Ave: 3.00 2010-19 Ave: 2.25 -40.0 Q1-00 Q1-05 Q1-15 Q1-20 Q1-25 Q1-90 Q1-95 Q1-10 Quarterly: Through Q1-22 Source: Bureau of Economic Analysis. Gray shading indicates recession. Graph by: National Economic Education Delegation (www.NEEDelegation.org) MATIONAL ECONOMIC EDUCATION DELEGATION 28