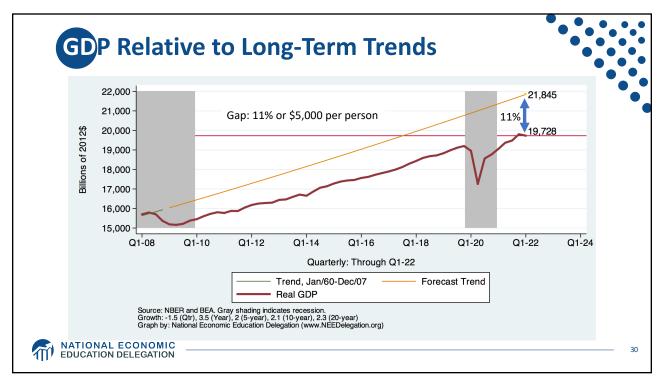

| 332.9 Million   |
| Labor Force (age 16+)        | 164.4 Million   |
| Employment (Nonfarm)         | 151.7 Million   |
| Gross Domestic Product (GDP) | \$24.4 Trillion |
| Income per Capita            | \$63,884        |
| Ave. Hourly Earnings         | \$31.95         |
|                              |                 |
| ATION DELEGATION             |                 |













**GD**P: Quarterly Growth 40.0 % - Seasonally Adjusted Annual Rate 20.0 -1.6 0.0 -20.0 1990-2007 Ave: 3.00 2010-19 Ave: 2.25 -40.0 Q1-00 Q1-05 Q1-15 Q1-20 Q1-25 Q1-90 Q1-95 Q1-10 Quarterly: Through Q1-22 Source: Bureau of Economic Analysis. Gray shading indicates recession. Graph by: National Economic Education Delegation (www.NEEDelegation.org) MATIONAL ECONOMIC EDUCATION DELEGATION 28