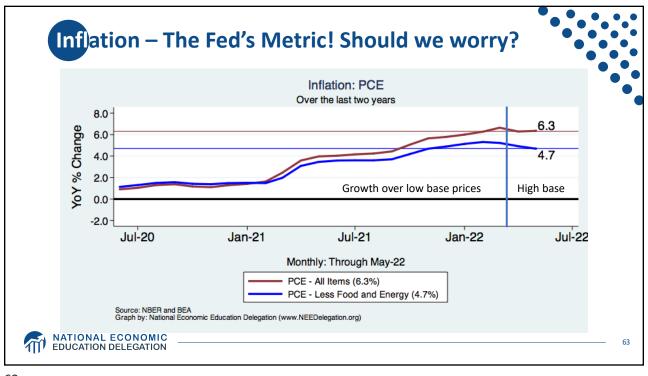

164.4 Million   |
| Employment (Nonfarm)         | 151.7 Million   |
| Gross Domestic Product (GDP) | \$24.4 Trillion |
| Income per Capita            | \$63,884        |
| Ave. Hourly Earnings         | \$31.95         |
|                              |                 |
| ATION DELEGATION             |                 |













**GD**P: Quarterly Growth 40.0 % - Seasonally Adjusted Annual Rate 20.0 -1.6 0.0 -20.0 1990-2007 Ave: 3.00 2010-19 Ave: 2.25 -40.0 Q1-00 Q1-05 Q1-15 Q1-20 Q1-25 Q1-90 Q1-95 Q1-10 Quarterly: Through Q1-22 Source: Bureau of Economic Analysis. Gray shading indicates recession. Graph by: National Economic Education Delegation (www.NEEDelegation.org) MATIONAL ECONOMIC EDUCATION DELEGATION 28