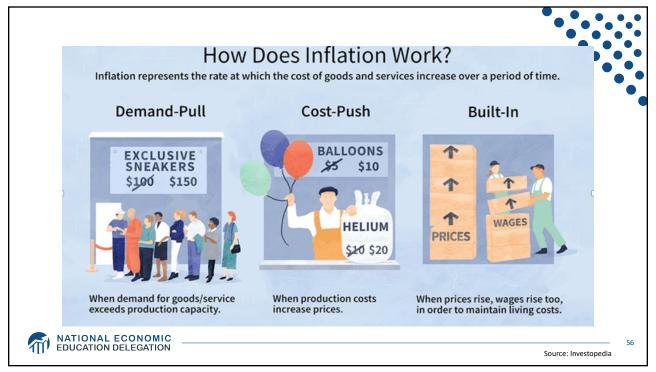

e 16+)        | 164.4 Million   |
| Employment (Nonfarm)         | 151.7 Million   |
| Gross Domestic Product (GDP) | \$24.4 Trillion |
| Income per Capita            | \$63,884        |
| Ave. Hourly Earnings         | \$31.95         |
|                              |                 |
| ATION DELEGATION             |                 |













**GD**P: Quarterly Growth 40.0 % - Seasonally Adjusted Annual Rate 20.0 -1.6 0.0 -20.0 1990-2007 Ave: 3.00 2010-19 Ave: 2.25 -40.0 Q1-00 Q1-05 Q1-15 Q1-20 Q1-25 Q1-90 Q1-95 Q1-10 Quarterly: Through Q1-22 Source: Bureau of Economic Analysis. Gray shading indicates recession. Graph by: National Economic Education Delegation (www.NEEDelegation.org) MATIONAL ECONOMIC EDUCATION DELEGATION 28