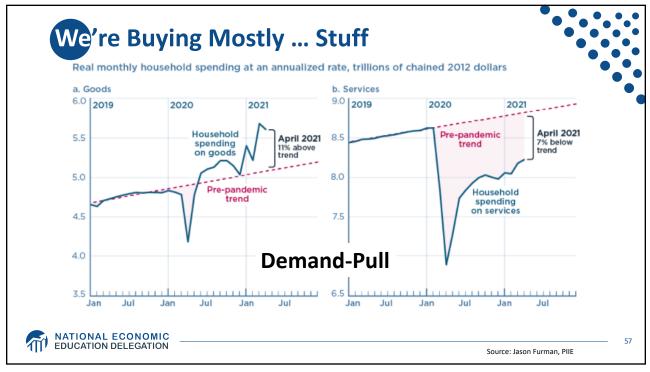

16+)        | 164.4 Million   |
| Employment (Nonfarm)         | 151.7 Million   |
| Gross Domestic Product (GDP) | \$24.4 Trillion |
| Income per Capita            | \$63,884        |
| Ave. Hourly Earnings         | \$31.95         |
|                              |                 |
| ATION DELEGATION             |                 |













**GD**P: Quarterly Growth 40.0 % - Seasonally Adjusted Annual Rate 20.0 -1.6 0.0 -20.0 1990-2007 Ave: 3.00 2010-19 Ave: 2.25 -40.0 Q1-00 Q1-05 Q1-15 Q1-20 Q1-25 Q1-90 Q1-95 Q1-10 Quarterly: Through Q1-22 Source: Bureau of Economic Analysis. Gray shading indicates recession. Graph by: National Economic Education Delegation (www.NEEDelegation.org) MATIONAL ECONOMIC EDUCATION DELEGATION 28