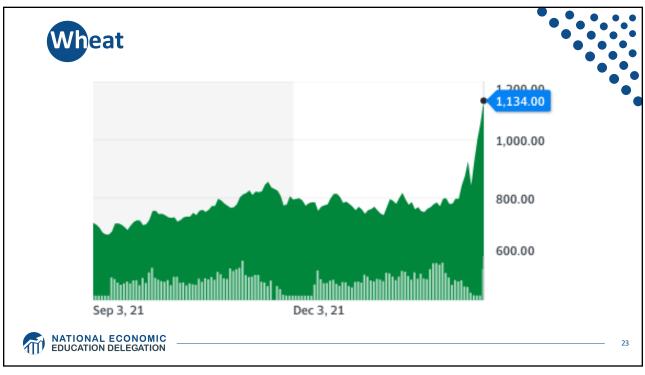

| March '22 |















| at inflation in 2022 w | Il be in the 2.5-3%, range<br>Median Fed Forecasts from 12/15/21 FOMC Meeting |      |      |            |
|------------------------|-------------------------------------------------------------------------------|------|------|------------|
|                        | 2022                                                                          | 2023 | 2024 | Longer run |
| Unemployment rate      | 3.5                                                                           | 3.5  | 3.5  | 4.0        |
| Inflation              | 2.6                                                                           | 2.3  | 2.1  | 2.0        |
| Interest rate          | 0.9                                                                           | 1.6  | 2.