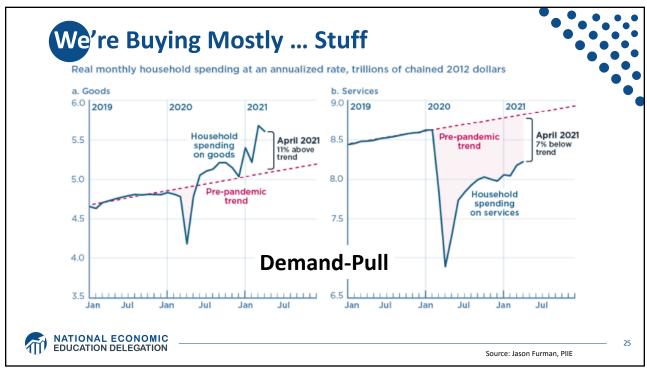

| March '22 |















| at inflation in 2022 w | Il be in the 2.5-3%, range<br>Median Fed Forecasts from 12/15/21 FOMC Meeting |      |      |            |
|------------------------|-------------------------------------------------------------------------------|------|------|------------|
|                        | 2022                                                                          | 2023 | 2024 | Longer run |
| Unemployment rate      | 3.5                                                                           | 3.5  | 3.5  | 4.0        |
| Inflation              | 2.6                                                                           | 2.3  | 2.1  | 2.0        |
| Interest rate          | 0.9                                                                           | 1.6  | 2.1  |