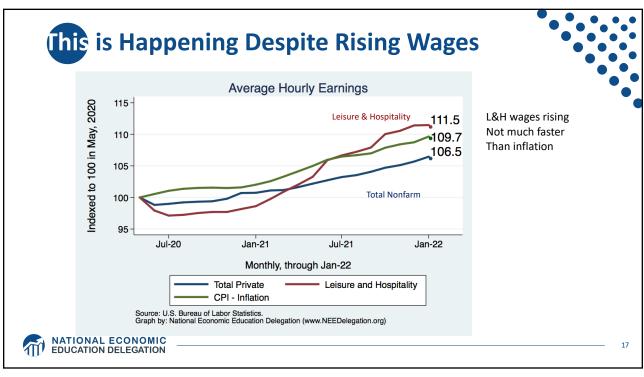

| Oil | Brent crude, the global benchmark, climbed above \$115 a barrel Thursday on fears of a supply shock.  Brent crude oil futures