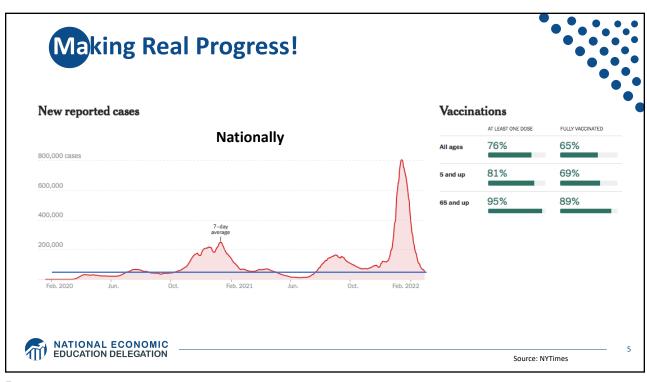

| Oil | Brent crude, the global benchmark, climbed above \$115 a barrel Thursday on fears of a supply shock.  Brent crude oil futures