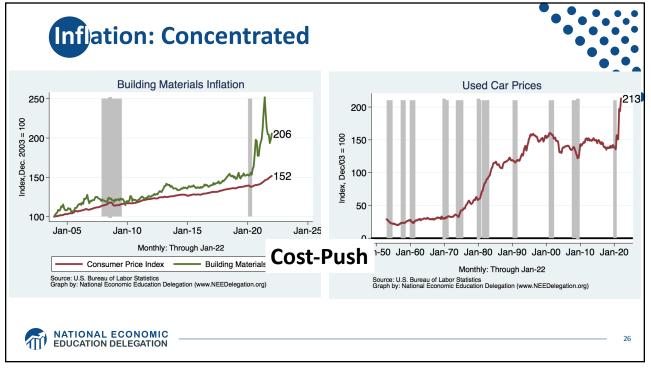

| March '22 |















| at inflation in 2022 w | Il be in the 2.5-3%, range<br>Median Fed Forecasts from 12/15/21 FOMC Meeting |      |      |            |
|------------------------|-------------------------------------------------------------------------------|------|------|------------|
|                        | 2022                                                                          | 2023 | 2024 | Longer run |
| Unemployment rate      | 3.5                                                                           | 3.5  | 3.5  | 4.0        |
| Inflation              | 2.6                                                                           | 2.3  | 2.1  | 2.0        |
| Interest rate          | 0.9                                                                           | 1.6  | 2.1  | 2