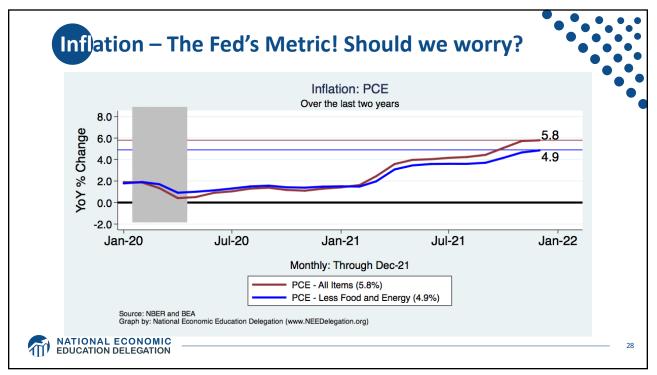

| March '22 |















| at inflation in 2022 w | Il be in the 2.5-3%, range<br>Median Fed Forecasts from 12/15/21 FOMC Meeting |      |      |            |
|------------------------|-------------------------------------------------------------------------------|------|------|------------|
|                        | 2022                                                                          | 2023 | 2024 | Longer run |
| Unemployment rate      | 3.5                                                                           | 3.5  | 3.5  | 4.0        |
| Inflation              | 2.6                                                                           | 2.3  | 2.1  | 2.0        |
| Interest rate          | 0.9                                                                           | 1.6  | 2.1  | 2.5