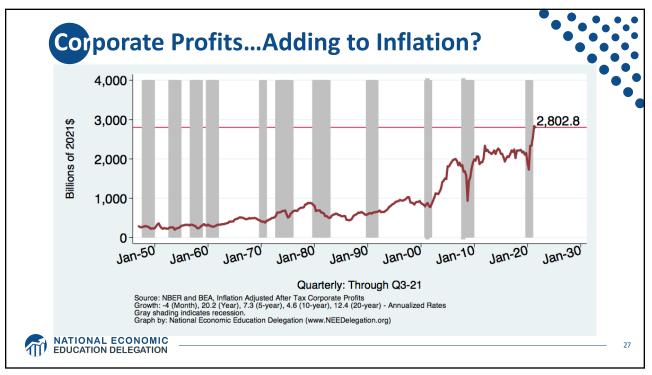

| March '22 |















| at inflation in 2022 w | Il be in the 2.5-3%, range<br>Median Fed Forecasts from 12/15/21 FOMC Meeting |      |      |            |
|------------------------|-------------------------------------------------------------------------------|------|------|------------|
|                        | 2022                                                                          | 2023 | 2024 | Longer run |
| Unemployment rate      | 3.5                                                                           | 3.5  | 3.5  | 4.0        |
| Inflation              | 2.6                                                                           | 2.3  | 2.1  | 2.0        |
| Interest rate          | 0.9                                                                           | 1.6  | 2.1  | 2.5