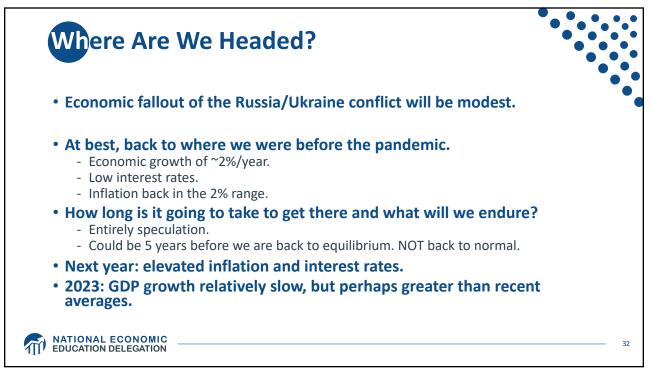

ation in 2022 w | Il be in the 2.5-3%, range<br>Median Fed Forecasts from 12/15/21 FOMC Meeting |      |      |            |
|------------------------|-------------------------------------------------------------------------------|------|------|------------|
|                        | 2022                                                                          | 2023 | 2024 | Longer run |
| Unemployment rate      | 3.5                                                                           | 3.5  | 3.5  | 4.0        |
| Inflation              | 2.6                                                                           | 2.3  | 2.1  | 2.0        |
| Interest rate          | 0.9                                                                           | 1.6  | 2.1  | 2.5        |