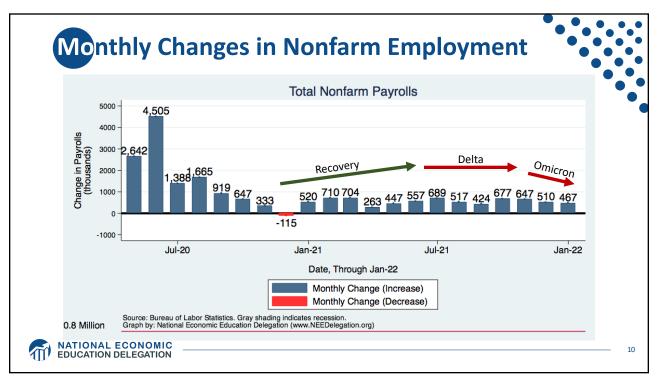

| at inflation in 2022 w | Il be in the 2.5-3%, range<br>Median Fed Forecasts from 12/15/21 FOMC Meeting |      |      |            |
|------------------------|-------------------------------------------------------------------------------|------|------|------------|
|                        | 2022                                                                          | 2023 | 2024 | Longer run |
| Unemployment rate      | 3.5                                                                           | 3.5  | 3.5  | 4.0        |
| Inflation              | 2.6                                                                           | 2.3  | 2.1  | 2.0        |
| Interest rate          | 0.9                                                                           | 1.6  | 2.1  | 2.5        |