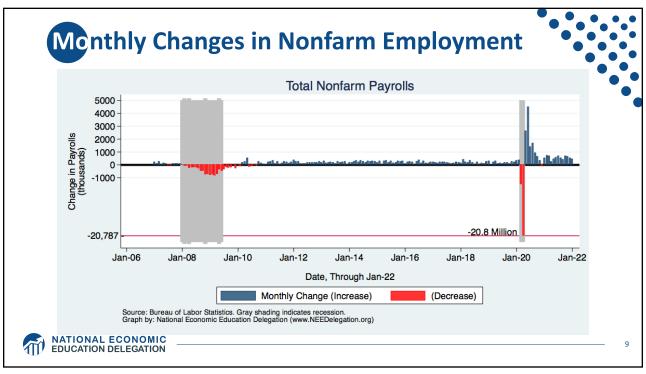

| at inflation in 2022 w | Il be in the 2.5-3%, range<br>Median Fed Forecasts from 12/15/21 FOMC Meeting |      |      |            |
|------------------------|-------------------------------------------------------------------------------|------|------|------------|
|                        | 2022                                                                          | 2023 | 2024 | Longer run |
| Unemployment rate      | 3.5                                                                           | 3.5  | 3.5  | 4.0        |
| Inflation              | 2.6                                                                           | 2.3  | 2.1  | 2.0        |
| Interest rate          | 0.9                                                                           | 1.6  | 2.1  | 2.5        |