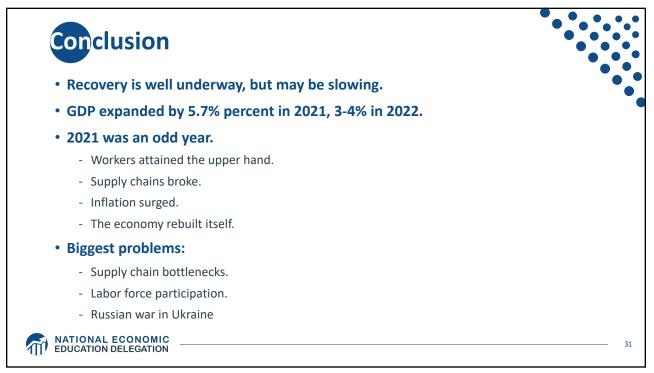

inflation in 2022 w | Il be in the 2.5-3%, range<br>Median Fed Forecasts from 12/15/21 FOMC Meeting |      |      |            |
|------------------------|-------------------------------------------------------------------------------|------|------|------------|
|                        | 2022                                                                          | 2023 | 2024 | Longer run |
| Unemployment rate      | 3.5                                                                           | 3.5  | 3.5  | 4.0        |
| Inflation              | 2.6                                                                           | 2.3  | 2.1  | 2.0        |
| Interest rate          | 0.9                                                                           | 1.6  | 2.1  | 2.5        |