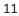

| Oil | Brent crude, the global benchmark, climbed above \$115 a barrel Thursday on fears of a supply shock.  Brent crude oil futures