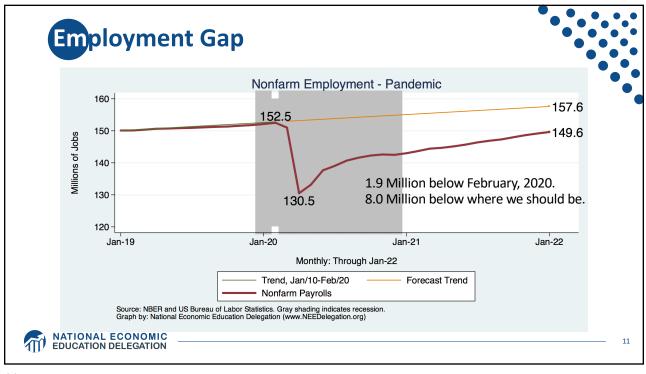

| at inflation in 2022 w | Il be in the 2.5-3%, range<br>Median Fed Forecasts from 12/15/21 FOMC Meeting |      |      |            |
|------------------------|-------------------------------------------------------------------------------|------|------|------------|
|                        | 2022                                                                          | 2023 | 2024 | Longer run |
| Unemployment rate      | 3.5                                                                           | 3.5  | 3.5  | 4.0        |
| Inflation              | 2.6                                                                           | 2.3  | 2.1  | 2.0        |
| Interest rate          | 0.9                                                                           | 1.6  | 2.1  | 2.5        |