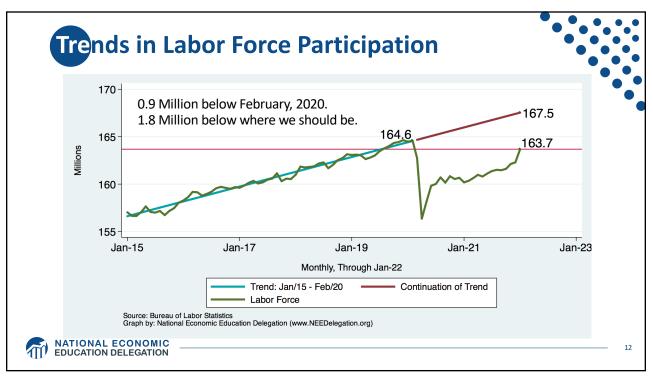

| Oil | Brent crude, the global benchmark, climbed above \$115 a barrel Thursday on fears of a supply shock.  Brent crude oil futures