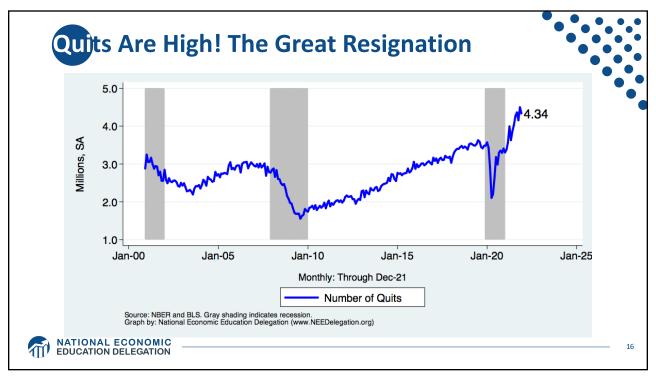

| Oil | Brent crude, the global benchmark, climbed above \$115 a barrel Thursday on fears of a supply shock.  Brent crude oil futures