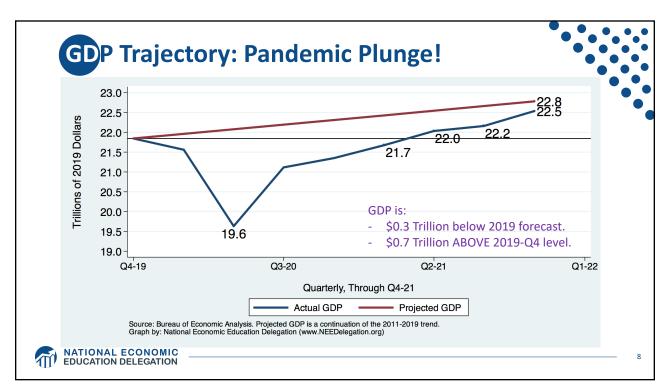

| Oil | Brent crude, the global benchmark, climbed above \$115 a barrel Thursday on fears of a supply shock.  Brent crude oil futures                                                                                                                                                                                                                                                                                                                                                                                                                                                                                                                                                                                                                                                                                                                                                                                                                                                                                                                                                                                                                                                                                                                                                                                                                                                                                                                                                                                                                                                                                                                                                                                                                                                                                                                                                                                                                                                                                                                                                                                                   |           |
|-----|---------------------------------------------------------------------------------------------------------------------------------------------------------------------------------------------------------------------------------------------------------------------------------------------------------------------------------------------------------------------------------------------------------------------------------------------------------------------------------------------------------------------------------------------------------------------------------------------------------------------------------------------------------------------------------------------------------------------------------------------------------------------------------------------------------------------------------------------------------------------------------------------------------------------------------------------------------------------------------------------------------------------------------------------------------------------------------------------------------------------------------------------------------------------------------------------------------------------------------------------------------------------------------------------------------------------------------------------------------------------------------------------------------------------------------------------------------------------------------------------------------------------------------------------------------------------------------------------------------------------------------------------------------------------------------------------------------------------------------------------------------------------------------------------------------------------------------------------------------------------------------------------------------------------------------------------------------------------------------------------------------------------------------------------------------------------------------------------------------------------------------|-----------|
|     | \$120 a barrel                                                                                                                                                                                                                                                                                                                                                                                                                                                                                                                                                                                                                                                                                                                                                                                                                                                                                                                                                                                                                                                                                                                                                                                                                                                                                                                                                                                                                                                                                                                                                                                                                                                                                                                                                                                                                                                                                                                                                                                                                                                                                                                  | \$116.43  |
|     | \$110                                                                                                                                                                                                                                                                                                                                                                                                                                                                                                                                                                                                                                                                                                                                                                                                                                                                                                                                                                                                                                                                                                                                                                                                                                                                                                                                                                                                                                                                                                                                                                                                                                                                                                                                                                                                                                                                                                                                                                                                                                                                                                                           |           |
|     | \$100                                                                                                                                                                                                                                                                                                                                                                                                                                                                                                                                                                                                                                                                                                                                                                                                                                                                                                                                                                                                                                                                                                                                                                                                                                                                                                                                                                                                                                                                                                                                                                                                                                                                                                                                                                                                                                                                                                                                                                                                                                                                                                                           | N         |
|     | \$90                                                                                                                                                                                                                                                                                                                                                                                                                                                                                                                                                                                                                                                                                                                                                                                                                                                                                                                                                                                                                                                                                                                                                                                                                                                                                                                                                                                                                                                                                                                                                                                                                                                                                                                                                                                                                                                                                                                                                                                                                                                                                                                            | NNY       |
|     | \$80                                                                                                                                                                                                                                                                                                                                                                                                                                                                                                                                                                                                                                                                                                                                                                                                                                                                                                                                                                                                                                                                                                                                                                                                                                                                                                                                                                                                                                                                                                                                                                                                                                                                                                                                                                                                                                                                                                                                                                                                                                                                                                                            |           |
|     | \$70 May purchase of the second |           |
|     | \$60 mm                                                                                                                                                                                                                                                                                                                                                                                                                                                                                                                                                                                                                                                                                                                                                                                                                                                                                                                                                                                                                                                                                                                                                                                                                                                                                                                                                                                                                                                                                                                                                                                                                                                                                                                                                                                                                                                                                                                                                                                                                                                                                                                         |           |
|     | \$50 March '21 June Sept. Dec.                                                                                                                                                                                                                                                                                                                                                                                                                                                                                                                                                                                                                                                                                                                                                                                                                                                                                                                                                                                                                                                                                                                                                                                                                                                                                                                                                                                                                                                                                                                                                                                                                                                                                                                                                                                                                                                                                                                                                                                                                                                                                                  | March '22 |