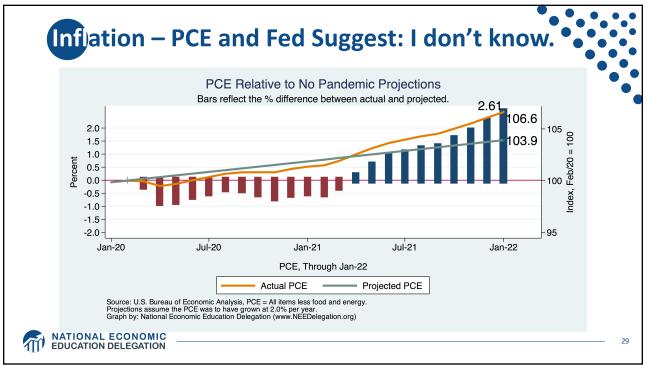

| March '22 |















| at inflation in 2022 w | Il be in the 2.5-3%, range<br>Median Fed Forecasts from 12/15/21 FOMC Meeting |      |      |            |
|------------------------|-------------------------------------------------------------------------------|------|------|------------|
|                        | 2022                                                                          | 2023 | 2024 | Longer run |
| Unemployment rate      | 3.5                                                                           | 3.5  | 3.5  | 4.0        |
| Inflation              | 2.6                                                                           | 2.3  | 2.1  | 2.0        |
| Interest rate          | 0.9                                                                           | 1.6  | 2.1  | 2.5