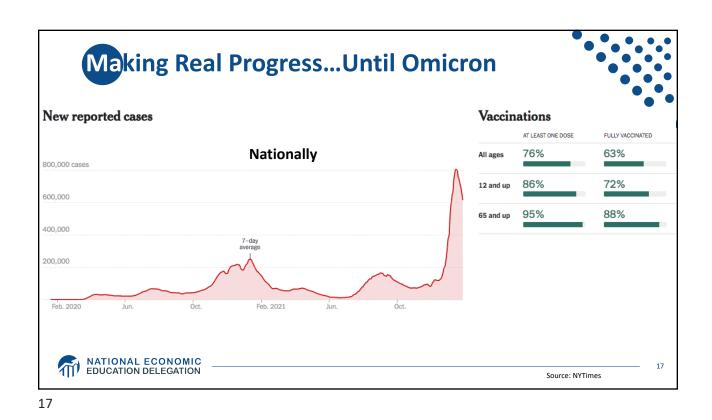

| Statistic:                   | Value           |
|------------------------------|-----------------|
| Population                   | 331.9 Million   |
| Labor Force                  | 162.3 Million   |
| Employment                   | 149.0 Million   |
| Gross Domestic Product (GDP) | \$23.9 Trillion |
| Household Income (Median)    | \$67,521        |
| Ave. Hourly Earnings         | \$31.31         |







































































































Quits Are High! The Great Resignation 5.0 4.53 4.0 Millions, SA 3.0 2.0 1.0-Jan-00 Jan-05 Jan-25 Jan-10 Jan-15 Jan-20 Monthly: Through Nov-21 Number of Quits Source: NBER and BLS. Gray shading indicates recession. Graph by: National Economic Education Delegation (www.NEEDelegation