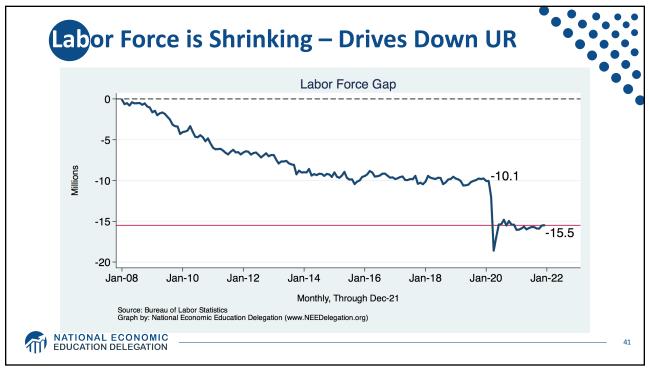

| Statistic:                   | Value           |
|------------------------------|-----------------|
| Population                   | 331.9 Million   |
| Labor Force                  | 162.3 Million   |
| Employment                   | 149.0 Million   |
| Gross Domestic Product (GDP) | \$23.9 Trillion |
| Household Income (Median)    | \$67,521        |
| Ave. Hourly Earnings         | \$31.31         |