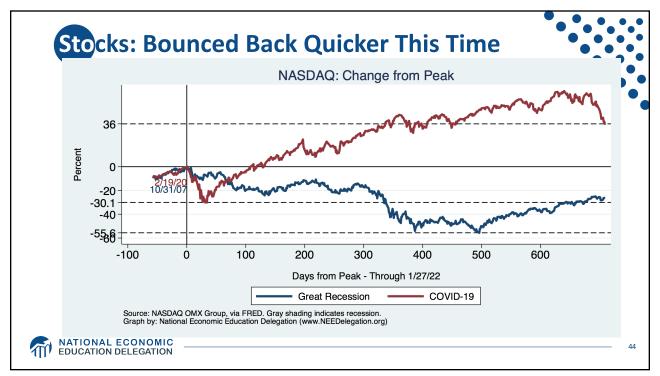

| Statistic:                   | Value           |
|------------------------------|-----------------|
| Population                   | 331.9 Million   |
| Labor Force                  | 162.3 Million   |
| Employment                   | 149.0 Million   |
| Gross Domestic Product (GDP) | \$23.9 Trillion |
| Household Income (Median)    | \$67,521        |
| Ave. Hourly Earnings         | \$31.31         |