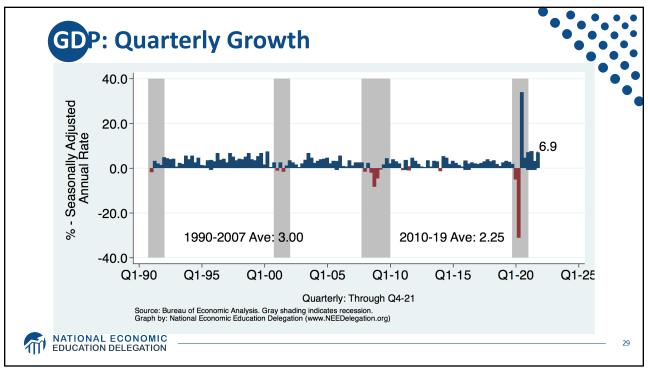

| Statistic:                   | Value           |
|------------------------------|-----------------|
| Population                   | 331.9 Million   |
| Labor Force                  | 162.3 Million   |
| Employment                   | 149.0 Million   |
| Gross Domestic Product (GDP) | \$23.9 Trillion |
| Household Income (Median)    | \$67,521        |
| Ave. Hourly Earnings         | \$31.31         |







































































































Quits Are High! The Great Resignation 5.0 4.53 4.0 Millions, SA 3.0 2.0 1.0-Jan-00 Jan-05 Jan-25 Jan-10 Jan-15 Jan-20 Monthly: Through Nov-21 Number of Quits Source: NBER and BLS. Gray shading indicates recession. Graph by: National Economic Education Delegation (www.NEEDelegation.org) MATIONAL ECONOMIC EDUCATION DELEGATION 72