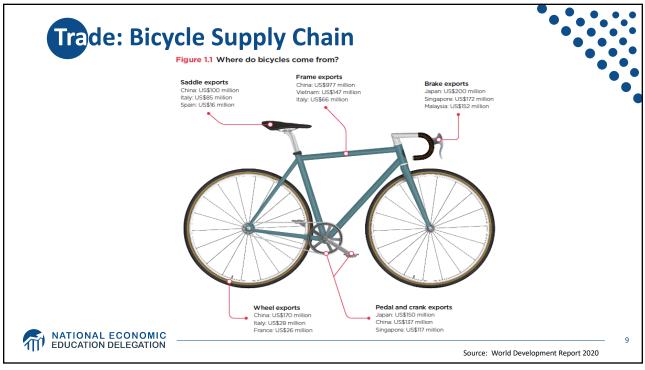

| Statistic:                   | Value           |
|------------------------------|-----------------|
| Population                   | 331.9 Million   |
| Labor Force                  | 162.3 Million   |
| Employment                   | 149.0 Million   |
| Gross Domestic Product (GDP) | \$23.9 Trillion |
| Household Income (Median)    | \$67,521        |
| Ave. Hourly Earnings         | \$31.31         |







































































































Quits Are High! The Great Resignation 5.0 4.53 4.0 Millions, SA 3.0 2.0 1.0-Jan-00 Jan-05 Jan-25 Jan-10 Jan-15 Jan-20 Monthly: Through Nov-21 Number of Quits Source: NBER and BLS. Gray shading indicates recession. Graph by: National Economic Education Delegation