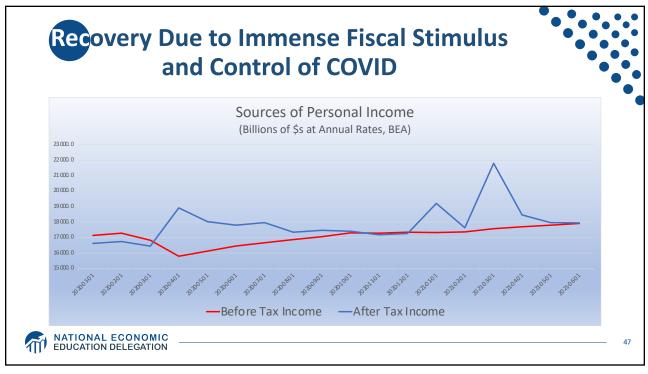

| Statistic:                   | Value           |
|------------------------------|-----------------|
| Population                   | 331.9 Million   |
| Labor Force                  | 162.3 Million   |
| Employment                   | 149.0 Million   |
| Gross Domestic Product (GDP) | \$23.9 Trillion |
| Household Income (Median)    | \$67,521        |
| Ave. Hourly Earnings         | \$31.31         |







































































































Quits Are High! The Great Resignation 5.0 4.53 4.0 Millions, SA 3.0 2.0 1.0-Jan-00 Jan-05 Jan-25 Jan-10 Jan-15 Jan-20 Monthly: Through Nov-21 Number of Quits Source: NBER and BLS. Gray shading indicates recession. Graph by: National Economic Education Delegation (www.NEEDelegation.org) MATIONAL ECONOMIC EDUCATION DELEGATION 72