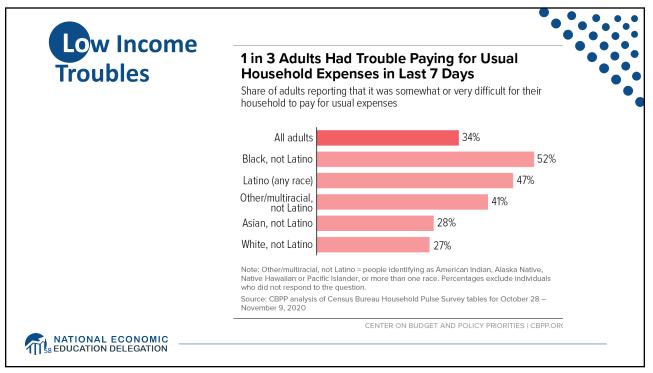

| Statistic:                   | Value           |
|------------------------------|-----------------|
| Population                   | 331.9 Million   |
| Labor Force                  | 162.3 Million   |
| Employment                   | 149.0 Million   |
| Gross Domestic Product (GDP) | \$23.9 Trillion |
| Household Income (Median)    | \$67,521        |
| Ave. Hourly Earnings         | \$31.31         |







































































































Quits Are High! The Great Resignation 5.0 4.53 4.0 Millions, SA 3.0 2.0 1.0-Jan-00 Jan-05 Jan-25 Jan-10 Jan-15 Jan-20 Monthly: Through Nov-21 Number of Quits Source: NBER and BLS. Gray shading indicates recession. Graph by: National Economic Education Delegation (www.NEEDelegation.org) MATIONAL ECONOMIC EDUCATION DELEGATION 72