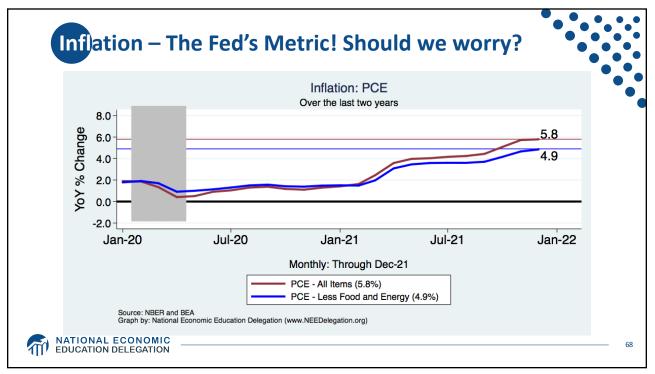

| Statistic:                   | Value           |
|------------------------------|-----------------|
| Population                   | 331.9 Million   |
| Labor Force                  | 162.3 Million   |
| Employment                   | 149.0 Million   |
| Gross Domestic Product (GDP) | \$23.9 Trillion |
| Household Income (Median)    | \$67,521        |
| Ave. Hourly Earnings         | \$31.31         |







































































































Quits Are High! The Great Resignation 5.0 4.53 4.0 Millions, SA 3.0 2.0 1.0-Jan-00 Jan-05 Jan-25 Jan-10 Jan-15 Jan-20 Monthly: Through Nov-21 Number of Quits Source: NBER and BLS. Gray shading indicates recession. Graph by: National Economic Education Delegation (www.NEEDelegation.org) MATIONAL ECONOMIC EDUCATION DELEGATION 72