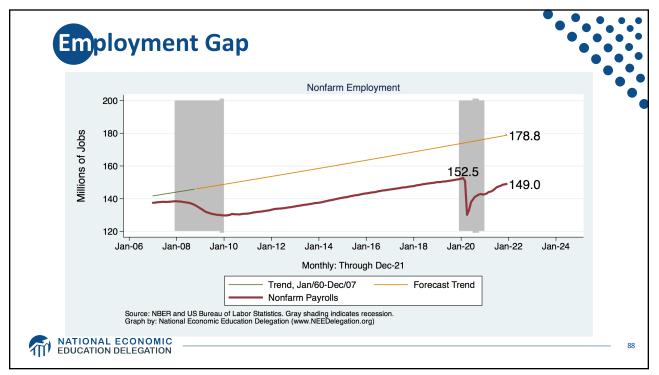

-----------|-----------------|
| Population                   | 331.9 Million   |
| Labor Force                  | 162.3 Million   |
| Employment                   | 149.0 Million   |
| Gross Domestic Product (GDP) | \$23.9 Trillion |
| Household Income (Median)    | \$67,521        |
| Ave. Hourly Earnings         | \$31.31         |







































































































Quits Are High! The Great Resignation 5.0 4.53 4.0 Millions, SA 3.0 2.0 1.0-Jan-00 Jan-05 Jan-25 Jan-10 Jan-15 Jan-20 Monthly: Through Nov-21 Number of Quits Source: NBER and BLS. Gray shading indicates recession. Graph by: National Economic Education Delegation (www.NEEDelegation.org) MATIONAL ECONOMIC EDUCATION DELEGATION 72