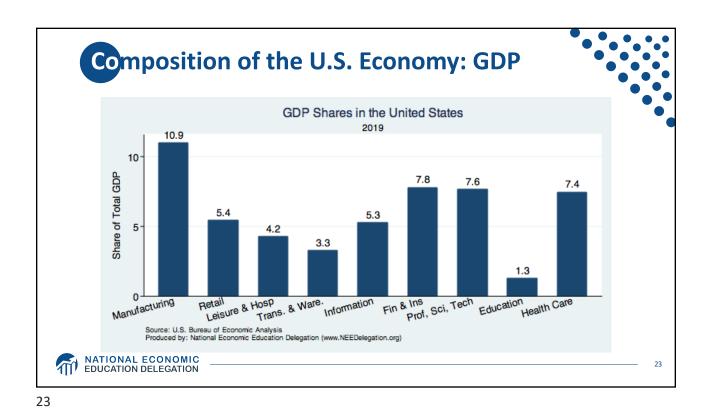

| Statistic:                   | Value           |
|------------------------------|-----------------|
| Population                   | 331.9 Million   |
| Labor Force                  | 162.3 Million   |
| Employment                   | 149.0 Million   |
| Gross Domestic Product (GDP) | \$23.9 Trillion |
| Household Income (Median)    | \$67,521        |
| Ave. Hourly Earnings         | \$31.31         |







































































































Quits Are High! The Great Resignation 5.0 4.53 4.0 Millions, SA 3.0 2.0 1.0-Jan-00 Jan-05 Jan-25 Jan-10 Jan-15 Jan-20 Monthly: Through Nov-21 Number of Quits Source: NBER and BLS. Gray shading indicates recession. Graph by: National Economic Education Delegation (www.NEEDelegation.org) MATIONAL ECONOMIC EDUCATION DELEGATION 72