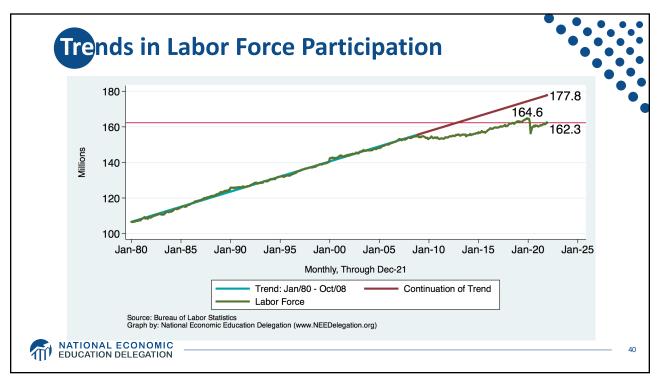

| Statistic:                   | Value           |
|------------------------------|-----------------|
| Population                   | 331.9 Million   |
| Labor Force                  | 162.3 Million   |
| Employment                   | 149.0 Million   |
| Gross Domestic Product (GDP) | \$23.9 Trillion |
| Household Income (Median)    | \$67,521        |
| Ave. Hourly Earnings         | \$31.31         |







































































































Quits Are High! The Great Resignation 5.0 4.53 4.0 Millions, SA 3.0 2.0 1.0-Jan-00 Jan-05 Jan-25 Jan-10 Jan-15 Jan-20 Monthly: Through Nov-21 Number of Quits Source: NBER and BLS. Gray shading indicates recession. Graph by: National Economic Education Delegation (www.NEEDelegation.org) MATIONAL ECONOMIC EDUCATION DELEGATION 72