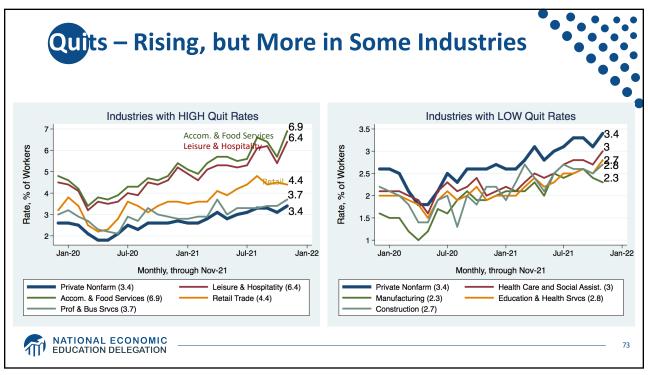

|
|------------------------------|-----------------|
| Population                   | 331.9 Million   |
| Labor Force                  | 162.3 Million   |
| Employment                   | 149.0 Million   |
| Gross Domestic Product (GDP) | \$23.9 Trillion |
| Household Income (Median)    | \$67,521        |
| Ave. Hourly Earnings         | \$31.31         |







































































































Quits Are High! The Great Resignation 5.0 4.53 4.0 Millions, SA 3.0 2.0 1.0-Jan-00 Jan-05 Jan-25 Jan-10 Jan-15 Jan-20 Monthly: Through Nov-21 Number of Quits Source: NBER and BLS. Gray shading indicates recession. Graph by: National Economic Education Delegation (www.NEEDelegation.org) MATIONAL ECONOMIC EDUCATION DELEGATION 72