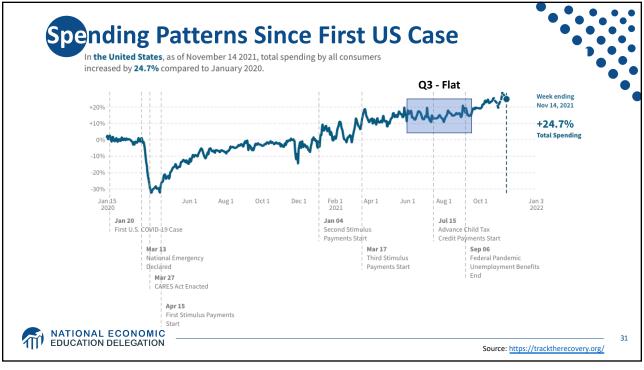

| Statistic:                   | Value           |
|------------------------------|-----------------|
| Population                   | 331.9 Million   |
| Labor Force                  | 162.3 Million   |
| Employment                   | 149.0 Million   |
| Gross Domestic Product (GDP) | \$23.9 Trillion |
| Household Income (Median)    | \$67,521        |
| Ave. Hourly Earnings         | \$31.31         |







































































































Quits Are High! The Great Resignation 5.0 4.53 4.0 Millions, SA 3.0 2.0 1.0-Jan-00 Jan-05 Jan-25 Jan-10 Jan-15 Jan-20 Monthly: Through Nov-21 Number of Quits Source: NBER and BLS. Gray shading indicates recession. Graph by: National Economic Education Delegation (www.NEEDelegation.org) MATIONAL ECONOMIC EDUCATION DELEGATION 72