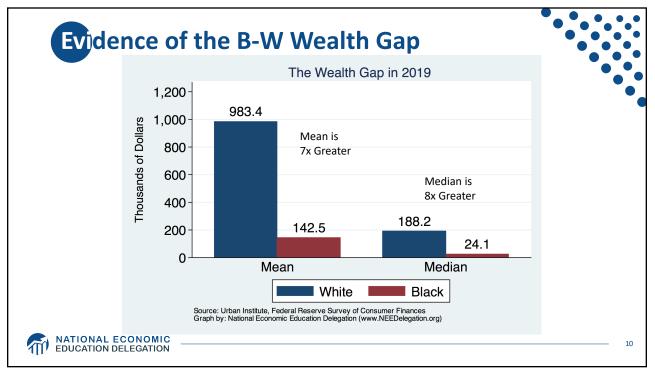

| Statistic:                   | Value           |
|------------------------------|-----------------|
| Population                   | 331.9 Million   |
| Labor Force                  | 162.3 Million   |
| Employment                   | 149.0 Million   |
| Gross Domestic Product (GDP) | \$23.9 Trillion |
| Household Income (Median)    | \$67,521        |
| Ave. Hourly Earnings         | \$31.31         |







































































































Quits Are High! The Great Resignation 5.0 4.53 4.0 Millions, SA 3.0 2.0 1.0-Jan-00 Jan-05 Jan-25 Jan-10 Jan-15 Jan-20 Monthly: Through Nov-21 Number of Quits Source: NBER and BLS. Gray shading indicates recession. Graph by: National Economic Education Delegation (w