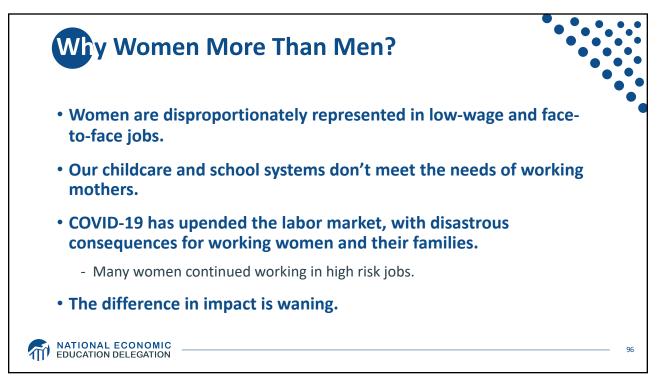

-------------|
| Population                   | 331.9 Million   |
| Labor Force                  | 162.3 Million   |
| Employment                   | 149.0 Million   |
| Gross Domestic Product (GDP) | \$23.9 Trillion |
| Household Income (Median)    | \$67,521        |
| Ave. Hourly Earnings         | \$31.31         |







































































































Quits Are High! The Great Resignation 5.0 4.53 4.0 Millions, SA 3.0 2.0 1.0-Jan-00 Jan-05 Jan-25 Jan-10 Jan-15 Jan-20 Monthly: Through Nov-21 Number of Quits Source: NBER and BLS. Gray shading indicates recession. Graph by: National Economic Education Delegation (www.NEEDelegation.org) MATIONAL ECONOMIC EDUCATION DELEGATION 72