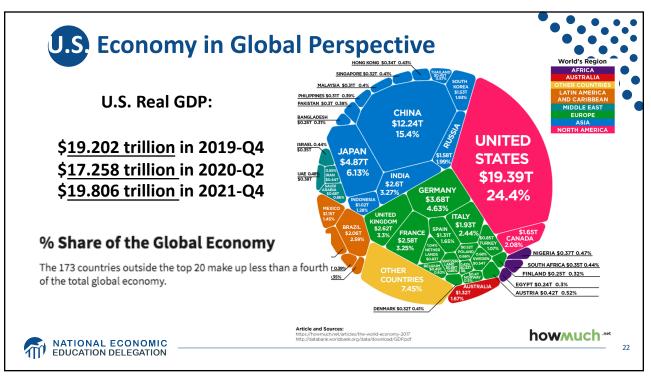

| Statistic:                   | Value           |
|------------------------------|-----------------|
| Population                   | 331.9 Million   |
| Labor Force                  | 162.3 Million   |
| Employment                   | 149.0 Million   |
| Gross Domestic Product (GDP) | \$23.9 Trillion |
| Household Income (Median)    | \$67,521        |
| Ave. Hourly Earnings         | \$31.31         |







































































































Quits Are High! The Great Resignation 5.0 4.53 4.0 Millions, SA 3.0 2.0 1.0-Jan-00 Jan-05 Jan-25 Jan-10 Jan-15 Jan-20 Monthly: Through Nov-21 Number of Quits Source: NBER and BLS. Gray shading indicates recession. Graph by: National Economic Education Delegation (www.NEEDelegation.org) MATIONAL ECONOMIC EDUCATION DELEGATION 72