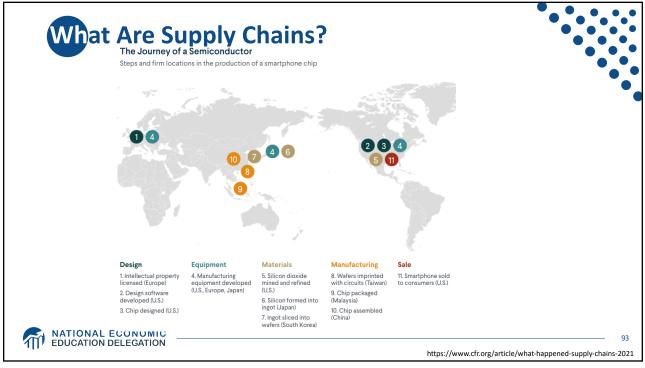

-|-----------------|
| Population                   | 331.9 Million   |
| Labor Force                  | 162.3 Million   |
| Employment                   | 149.0 Million   |
| Gross Domestic Product (GDP) | \$23.9 Trillion |
| Household Income (Median)    | \$67,521        |
| Ave. Hourly Earnings         | \$31.31         |







































































































Quits Are High! The Great Resignation 5.0 4.53 4.0 Millions, SA 3.0 2.0 1.0-Jan-00 Jan-05 Jan-25 Jan-10 Jan-15 Jan-20 Monthly: Through Nov-21 Number of Quits Source: NBER and BLS. Gray shading indicates recession. Graph by: National Economic Education Delegation (www.NEEDelegation.org) MATIONAL ECONOMIC EDUCATION DELEGATION 72