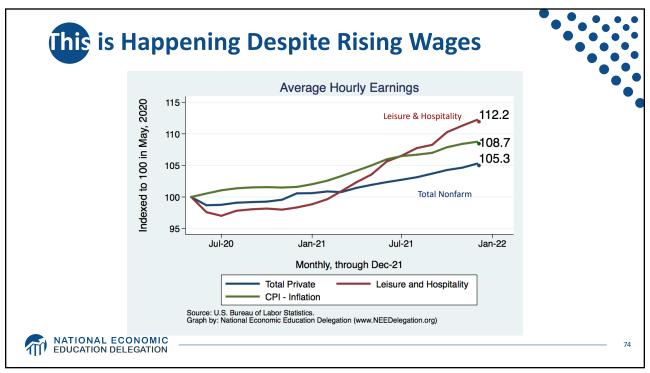

|
|------------------------------|-----------------|
| Population                   | 331.9 Million   |
| Labor Force                  | 162.3 Million   |
| Employment                   | 149.0 Million   |
| Gross Domestic Product (GDP) | \$23.9 Trillion |
| Household Income (Median)    | \$67,521        |
| Ave. Hourly Earnings         | \$31.31         |







































































































Quits Are High! The Great Resignation 5.0 4.53 4.0 Millions, SA 3.0 2.0 1.0-Jan-00 Jan-05 Jan-25 Jan-10 Jan-15 Jan-20 Monthly: Through Nov-21 Number of Quits Source: NBER and BLS. Gray shading indicates recession. Graph by: National Economic Education Delegation (www.NEEDelegation.org) MATIONAL ECONOMIC EDUCATION DELEGATION 72