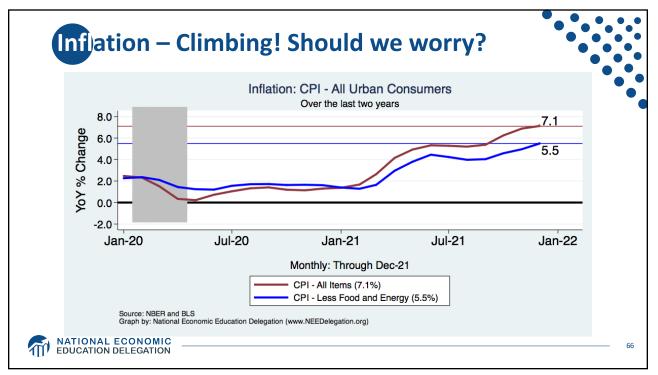

| Statistic:                   | Value           |
|------------------------------|-----------------|
| Population                   | 331.9 Million   |
| Labor Force                  | 162.3 Million   |
| Employment                   | 149.0 Million   |
| Gross Domestic Product (GDP) | \$23.9 Trillion |
| Household Income (Median)    | \$67,521        |
| Ave. Hourly Earnings         | \$31.31         |







































































































Quits Are High! The Great Resignation 5.0 4.53 4.0 Millions, SA 3.0 2.0 1.0-Jan-00 Jan-05 Jan-25 Jan-10 Jan-15 Jan-20 Monthly: Through Nov-21 Number of Quits Source: NBER and BLS. Gray shading indicates recession. Graph by: National Economic Education Delegation (www.NEEDelegation.org) MATIONAL ECONOMIC EDUCATION DELEGATION 72