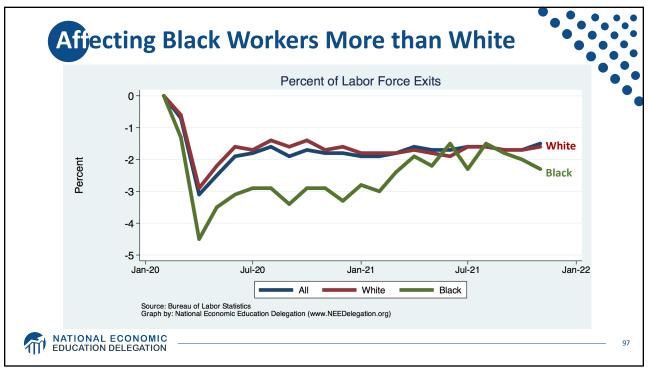

-----------|
| Population                   | 331.9 Million   |
| Labor Force                  | 162.3 Million   |
| Employment                   | 149.0 Million   |
| Gross Domestic Product (GDP) | \$23.9 Trillion |
| Household Income (Median)    | \$67,521        |
| Ave. Hourly Earnings         | \$31.31         |







































































































Quits Are High! The Great Resignation 5.0 4.53 4.0 Millions, SA 3.0 2.0 1.0-Jan-00 Jan-05 Jan-25 Jan-10 Jan-15 Jan-20 Monthly: Through Nov-21 Number of Quits Source: NBER and BLS. Gray shading indicates recession. Graph by: National Economic Education Delegation (www.NEEDelegation.org) MATIONAL ECONOMIC EDUCATION DELEGATION 72