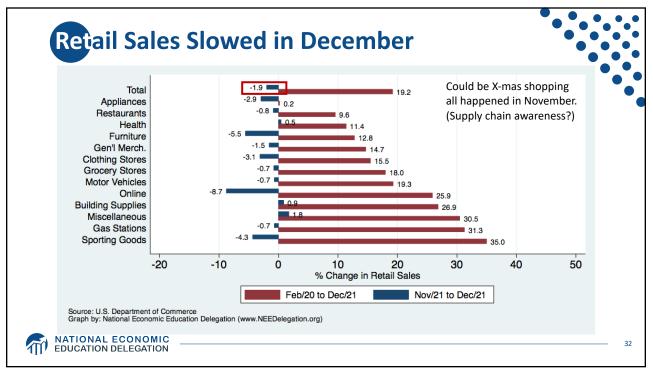

| Statistic:                   | Value           |
|------------------------------|-----------------|
| Population                   | 331.9 Million   |
| Labor Force                  | 162.3 Million   |
| Employment                   | 149.0 Million   |
| Gross Domestic Product (GDP) | \$23.9 Trillion |
| Household Income (Median)    | \$67,521        |
| Ave. Hourly Earnings         | \$31.31         |







































































































Quits Are High! The Great Resignation 5.0 4.53 4.0 Millions, SA 3.0 2.0 1.0-Jan-00 Jan-05 Jan-25 Jan-10 Jan-15 Jan-20 Monthly: Through Nov-21 Number of Quits Source: NBER and BLS. Gray shading indicates recession. Graph by: National Economic Education Delegation (www.NEEDelegation.org) MATIONAL ECONOMIC EDUCATION DELEGATION 72