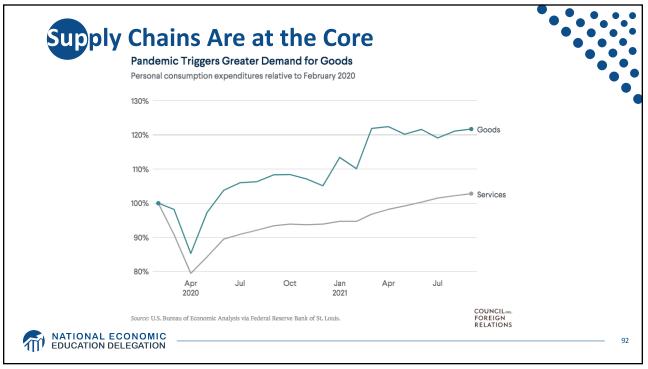

---|-----------------|
| Population                   | 331.9 Million   |
| Labor Force                  | 162.3 Million   |
| Employment                   | 149.0 Million   |
| Gross Domestic Product (GDP) | \$23.9 Trillion |
| Household Income (Median)    | \$67,521        |
| Ave. Hourly Earnings         | \$31.31         |







































































































Quits Are High! The Great Resignation 5.0 4.53 4.0 Millions, SA 3.0 2.0 1.0-Jan-00 Jan-05 Jan-25 Jan-10 Jan-15 Jan-20 Monthly: Through Nov-21 Number of Quits Source: NBER and BLS. Gray shading indicates recession. Graph by: National Economic Education Delegation (www.NEEDelegation.org) MATIONAL ECONOMIC EDUCATION DELEGATION 72