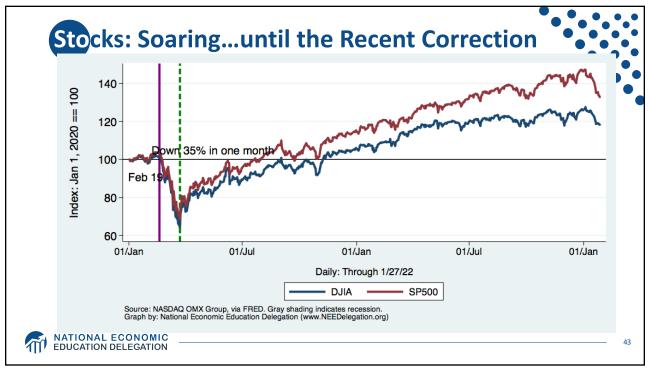

| Statistic:                   | Value           |
|------------------------------|-----------------|
| Population                   | 331.9 Million   |
| Labor Force                  | 162.3 Million   |
| Employment                   | 149.0 Million   |
| Gross Domestic Product (GDP) | \$23.9 Trillion |
| Household Income (Median)    | \$67,521        |
| Ave. Hourly Earnings         | \$31.31         |