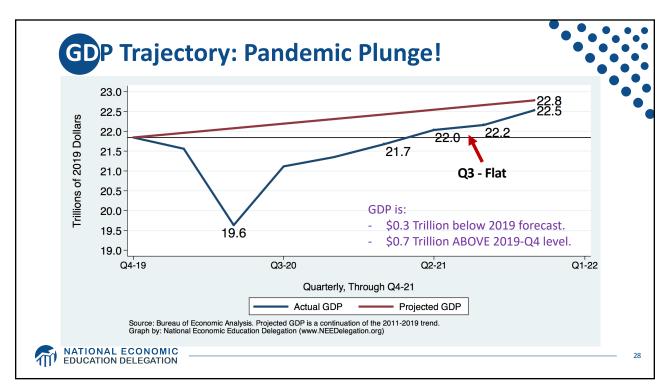

| Statistic:                   | Value           |
|------------------------------|-----------------|
| Population                   | 331.9 Million   |
| Labor Force                  | 162.3 Million   |
| Employment                   | 149.0 Million   |
| Gross Domestic Product (GDP) | \$23.9 Trillion |
| Household Income (Median)    | \$67,521        |
| Ave. Hourly Earnings         | \$31.31         |







































































































Quits Are High! The Great Resignation 5.0 4.53 4.0 Millions, SA 3.0 2.0 1.0-Jan-00 Jan-05 Jan-25 Jan-10 Jan-15 Jan-20 Monthly: Through Nov-21 Number of Quits Source: NBER and BLS. Gray shading indicates recession. Graph by: National Economic Education Delegation (www.NEEDelegation.org) MATIONAL ECONOMIC EDUCATION DELEGATION 72