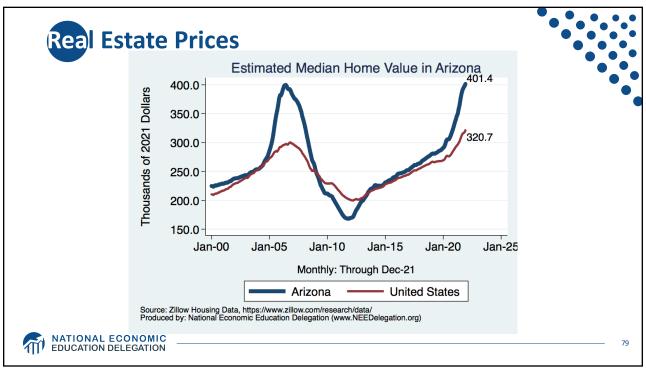

-----------------------------|-----------------|
| Population                   | 331.9 Million   |
| Labor Force                  | 162.3 Million   |
| Employment                   | 149.0 Million   |
| Gross Domestic Product (GDP) | \$23.9 Trillion |
| Household Income (Median)    | \$67,521        |
| Ave. Hourly Earnings         | \$31.31         |







































































































Quits Are High! The Great Resignation 5.0 4.53 4.0 Millions, SA 3.0 2.0 1.0-Jan-00 Jan-05 Jan-25 Jan-10 Jan-15 Jan-20 Monthly: Through Nov-21 Number of Quits Source: NBER and BLS. Gray shading indicates recession. Graph by: National Economic Education Delegation (www.NEEDelegation.org) MATIONAL ECONOMIC EDUCATION DELEGATION 72