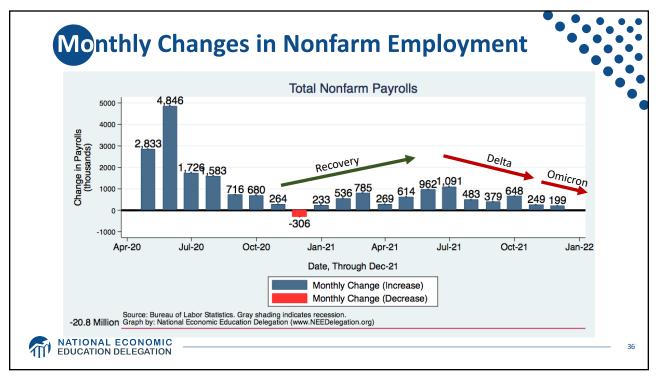

| Statistic:                   | Value           |
|------------------------------|-----------------|
| Population                   | 331.9 Million   |
| Labor Force                  | 162.3 Million   |
| Employment                   | 149.0 Million   |
| Gross Domestic Product (GDP) | \$23.9 Trillion |
| Household Income (Median)    | \$67,521        |
| Ave. Hourly Earnings         | \$31.31         |







































































































Quits Are High! The Great Resignation 5.0 4.53 4.0 Millions, SA 3.0 2.0 1.0-Jan-00 Jan-05 Jan-25 Jan-10 Jan-15 Jan-20 Monthly: Through Nov-21 Number of Quits Source: NBER and BLS. Gray shading indicates recession. Graph by: National Economic Education Delegation (www.NEEDelegation.org) MATIONAL ECONOMIC EDUCATION DELEGATION 72