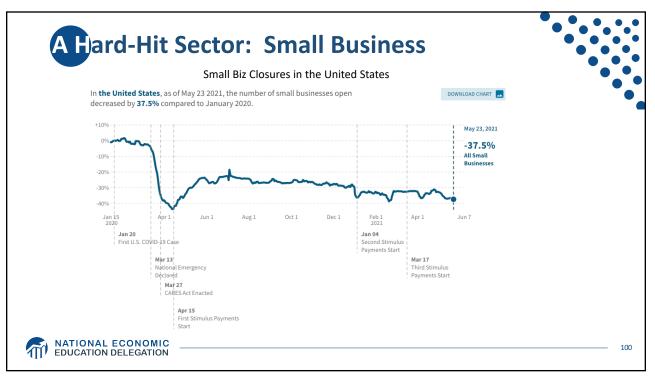

---|
| Population                   | 331.9 Million   |
| Labor Force                  | 162.3 Million   |
| Employment                   | 149.0 Million   |
| Gross Domestic Product (GDP) | \$23.9 Trillion |
| Household Income (Median)    | \$67,521        |
| Ave. Hourly Earnings         | \$31.31         |







































































































Quits Are High! The Great Resignation 5.0 4.53 4.0 Millions, SA 3.0 2.0 1.0-Jan-00 Jan-05 Jan-25 Jan-10 Jan-15 Jan-20 Monthly: Through Nov-21 Number of Quits Source: NBER and BLS. Gray shading indicates recession. Graph by: National Economic Education Delegation (www.NEEDelegation.org) MATIONAL ECONOMIC EDUCATION DELEGATION 72