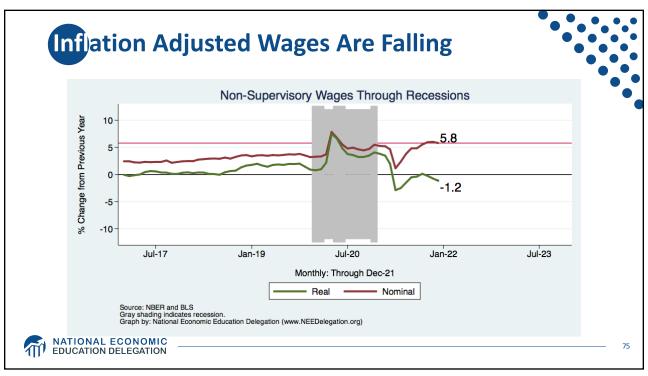

|
|------------------------------|-----------------|
| Population                   | 331.9 Million   |
| Labor Force                  | 162.3 Million   |
| Employment                   | 149.0 Million   |
| Gross Domestic Product (GDP) | \$23.9 Trillion |
| Household Income (Median)    | \$67,521        |
| Ave. Hourly Earnings         | \$31.31         |







































































































Quits Are High! The Great Resignation 5.0 4.53 4.0 Millions, SA 3.0 2.0 1.0-Jan-00 Jan-05 Jan-25 Jan-10 Jan-15 Jan-20 Monthly: Through Nov-21 Number of Quits Source: NBER and BLS. Gray shading indicates recession. Graph by: National Economic Education Delegation (www.NEEDelegation.org) MATIONAL ECONOMIC EDUCATION DELEGATION 72