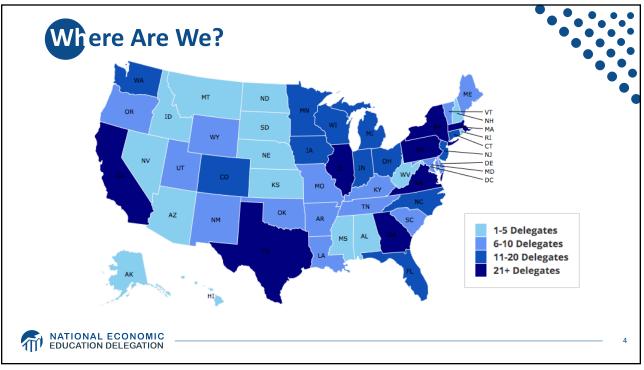

| Statistic:                   | Value           |
|------------------------------|-----------------|
| Population                   | 331.9 Million   |
| Labor Force                  | 162.3 Million   |
| Employment                   | 149.0 Million   |
| Gross Domestic Product (GDP) | \$23.9 Trillion |
| Household Income (Median)    | \$67,521        |
| Ave. Hourly Earnings         | \$31.31         |







































































































Quits Are High! The Great Resignation 5.0 4.53 4.0 Millions, SA 3.0 2.0 1.0-Jan-00 Jan-05 Jan-25 Jan-10 Jan-15 Jan-20 Monthly: Through Nov-21 Number of Quits Source: NBER and BLS. Gray shading indicates recession. Graph by: National Economic Education D