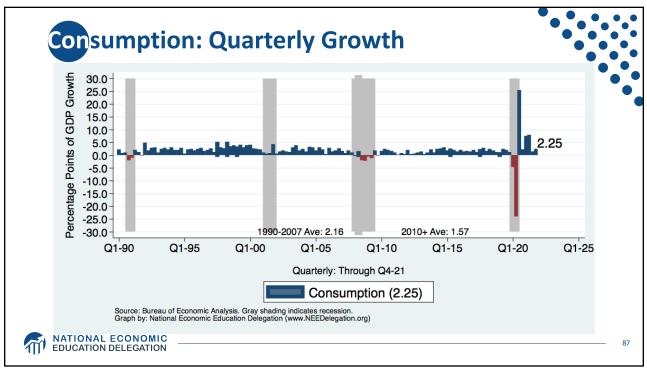

-------------|-----------------|
| Population                   | 331.9 Million   |
| Labor Force                  | 162.3 Million   |
| Employment                   | 149.0 Million   |
| Gross Domestic Product (GDP) | \$23.9 Trillion |
| Household Income (Median)    | \$67,521        |
| Ave. Hourly Earnings         | \$31.31         |







































































































Quits Are High! The Great Resignation 5.0 4.53 4.0 Millions, SA 3.0 2.0 1.0-Jan-00 Jan-05 Jan-25 Jan-10 Jan-15 Jan-20 Monthly: Through Nov-21 Number of Quits Source: NBER and BLS. Gray shading indicates recession. Graph by: National Economic Education Delegation (www.NEEDelegation.org) MATIONAL ECONOMIC EDUCATION DELEGATION 72