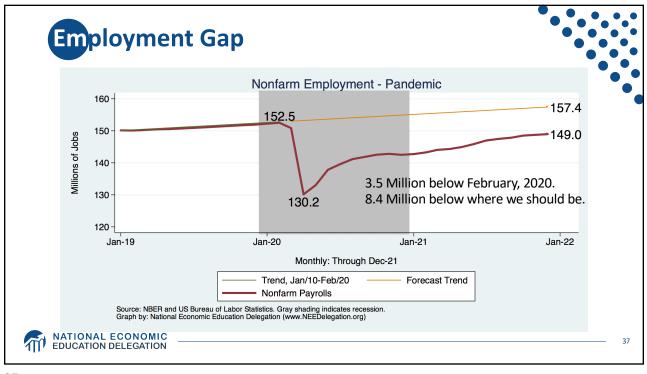

| Statistic:                   | Value           |
|------------------------------|-----------------|
| Population                   | 331.9 Million   |
| Labor Force                  | 162.3 Million   |
| Employment                   | 149.0 Million   |
| Gross Domestic Product (GDP) | \$23.9 Trillion |
| Household Income (Median)    | \$67,521        |
| Ave. Hourly Earnings         | \$31.31         |







































































































Quits Are High! The Great Resignation 5.0 4.53 4.0 Millions, SA 3.0 2.0 1.0-Jan-00 Jan-05 Jan-25 Jan-10 Jan-15 Jan-20 Monthly: Through Nov-21 Number of Quits Source: NBER and BLS. Gray shading indicates recession. Graph by: National Economic Education Delegation (www.NEEDelegation.org) MATIONAL ECONOMIC EDUCATION DELEGATION 72