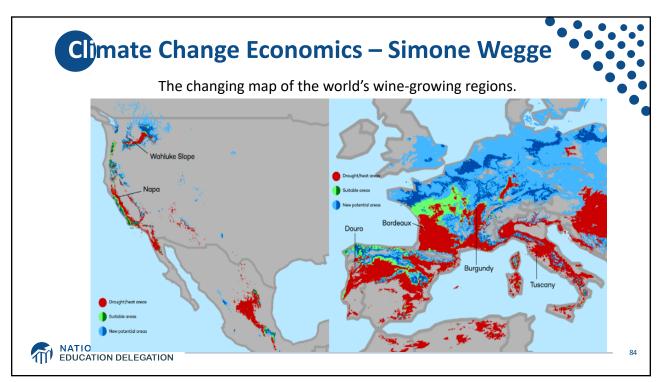

-------------------|-----------------|
| Population                   | 331.9 Million   |
| Labor Force                  | 162.3 Million   |
| Employment                   | 149.0 Million   |
| Gross Domestic Product (GDP) | \$23.9 Trillion |
| Household Income (Median)    | \$67,521        |
| Ave. Hourly Earnings         | \$31.31         |







































































































Quits Are High! The Great Resignation 5.0 4.53 4.0 Millions, SA 3.0 2.0 1.0-Jan-00 Jan-05 Jan-25 Jan-10 Jan-15 Jan-20 Monthly: Through Nov-21 Number of Quits Source: NBER and BLS. Gray shading indicates recession. Graph by: National Economic Education Delegation (www.NEEDelegation.org) MATIONAL ECONOMIC EDUCATION DELEGATION 72