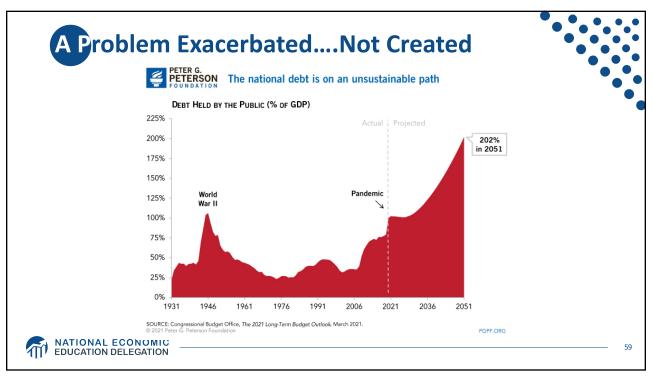

| Statistic:                   | Value           |
|------------------------------|-----------------|
| Population                   | 331.9 Million   |
| Labor Force                  | 162.3 Million   |
| Employment                   | 149.0 Million   |
| Gross Domestic Product (GDP) | \$23.9 Trillion |
| Household Income (Median)    | \$67,521        |
| Ave. Hourly Earnings         | \$31.31         |







































































































Quits Are High! The Great Resignation 5.0 4.53 4.0 Millions, SA 3.0 2.0 1.0-Jan-00 Jan-05 Jan-25 Jan-10 Jan-15 Jan-20 Monthly: Through Nov-21 Number of Quits Source: NBER and BLS. Gray shading indicates recession. Graph by: National Economic Education Delegation (www.NEEDelegation.org) MATIONAL ECONOMIC EDUCATION DELEGATION 72