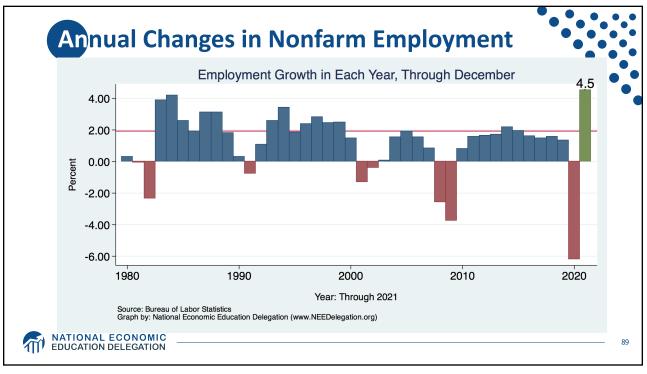

---------|-----------------|
| Population                   | 331.9 Million   |
| Labor Force                  | 162.3 Million   |
| Employment                   | 149.0 Million   |
| Gross Domestic Product (GDP) | \$23.9 Trillion |
| Household Income (Median)    | \$67,521        |
| Ave. Hourly Earnings         | \$31.31         |







































































































Quits Are High! The Great Resignation 5.0 4.53 4.0 Millions, SA 3.0 2.0 1.0-Jan-00 Jan-05 Jan-25 Jan-10 Jan-15 Jan-20 Monthly: Through Nov-21 Number of Quits Source: NBER and BLS. Gray shading indicates recession. Graph by: National Economic Education Delegation (www.NEEDelegation.org) MATIONAL ECONOMIC EDUCATION DELEGATION 72