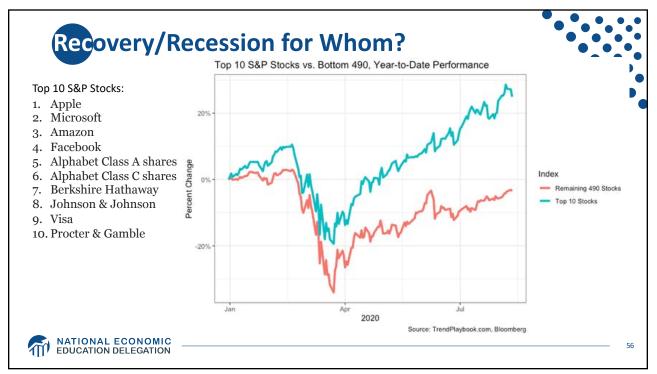

| Statistic:                   | Value           |
|------------------------------|-----------------|
| Population                   | 331.9 Million   |
| Labor Force                  | 162.3 Million   |
| Employment                   | 149.0 Million   |
| Gross Domestic Product (GDP) | \$23.9 Trillion |
| Household Income (Median)    | \$67,521        |
| Ave. Hourly Earnings         | \$31.31         |







































































































Quits Are High! The Great Resignation 5.0 4.53 4.0 Millions, SA 3.0 2.0 1.0-Jan-00 Jan-05 Jan-25 Jan-10 Jan-15 Jan-20 Monthly: Through Nov-21 Number of Quits Source: NBER and BLS. Gray shading indicates recession. Graph by: National Economic Education Delegation (www.NEEDelegation.org) MATIONAL ECONOMIC EDUCATION DELEGATION 72