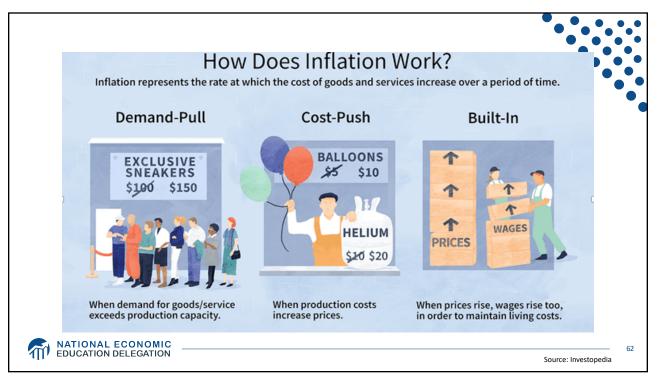

| Statistic:                   | Value           |
|------------------------------|-----------------|
| Population                   | 331.9 Million   |
| Labor Force                  | 162.3 Million   |
| Employment                   | 149.0 Million   |
| Gross Domestic Product (GDP) | \$23.9 Trillion |
| Household Income (Median)    | \$67,521        |
| Ave. Hourly Earnings         | \$31.31         |







































































































Quits Are High! The Great Resignation 5.0 4.53 4.0 Millions, SA 3.0 2.0 1.0-Jan-00 Jan-05 Jan-25 Jan-10 Jan-15 Jan-20 Monthly: Through Nov-21 Number of Quits Source: NBER and BLS. Gray shading indicates recession. Graph by: National Economic Education Delegation (www.NEEDelegation.org) MATIONAL ECONOMIC EDUCATION DELEGATION 72