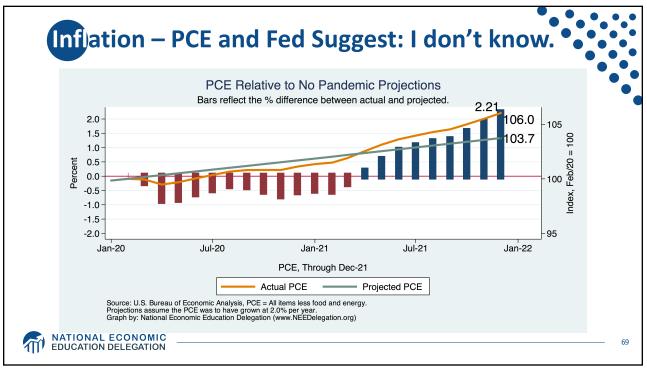

| Statistic:                   | Value           |
|------------------------------|-----------------|
| Population                   | 331.9 Million   |
| Labor Force                  | 162.3 Million   |
| Employment                   | 149.0 Million   |
| Gross Domestic Product (GDP) | \$23.9 Trillion |
| Household Income (Median)    | \$67,521        |
| Ave. Hourly Earnings         | \$31.31         |







































































































Quits Are High! The Great Resignation 5.0 4.53 4.0 Millions, SA 3.0 2.0 1.0-Jan-00 Jan-05 Jan-25 Jan-10 Jan-15 Jan-20 Monthly: Through Nov-21 Number of Quits Source: NBER and BLS. Gray shading indicates recession. Graph by: National Economic Education Delegation (www.NEEDelegation.org) MATIONAL ECONOMIC EDUCATION DELEGATION 72