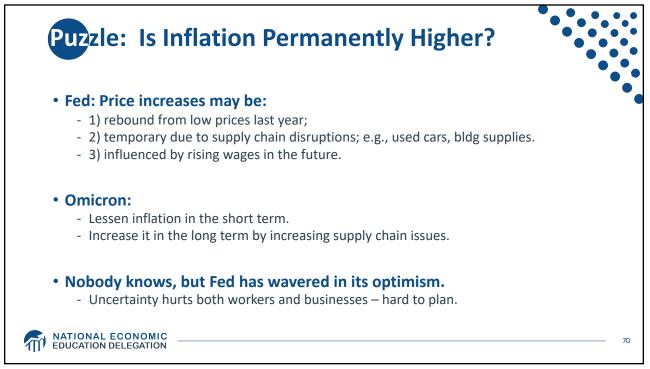

| Statistic:                   | Value           |
|------------------------------|-----------------|
| Population                   | 331.9 Million   |
| Labor Force                  | 162.3 Million   |
| Employment                   | 149.0 Million   |
| Gross Domestic Product (GDP) | \$23.9 Trillion |
| Household Income (Median)    | \$67,521        |
| Ave. Hourly Earnings         | \$31.31         |







































































































Quits Are High! The Great Resignation 5.0 4.53 4.0 Millions, SA 3.0 2.0 1.0-Jan-00 Jan-05 Jan-25 Jan-10 Jan-15 Jan-20 Monthly: Through Nov-21 Number of Quits Source: NBER and BLS. Gray shading indicates recession. Graph by: National Economic Education Delegation (www.NEEDelegation.org) MATIONAL ECONOMIC EDUCATION DELEGATION 72