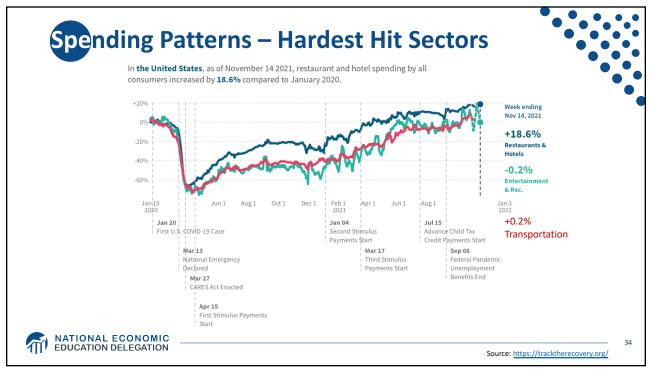

| Statistic:                   | Value           |
|------------------------------|-----------------|
| Population                   | 331.9 Million   |
| Labor Force                  | 162.3 Million   |
| Employment                   | 149.0 Million   |
| Gross Domestic Product (GDP) | \$23.9 Trillion |
| Household Income (Median)    | \$67,521        |
| Ave. Hourly Earnings         | \$31.31         |







































































































Quits Are High! The Great Resignation 5.0 4.53 4.0 Millions, SA 3.0 2.0 1.0-Jan-00 Jan-05 Jan-25 Jan-10 Jan-15 Jan-20 Monthly: Through Nov-21 Number of Quits Source: NBER and BLS. Gray shading indicates recession. Graph by: National Economic Education Delegation (www.NEEDelegation.org) MATIONAL ECONOMIC EDUCATION DELEGATION 72