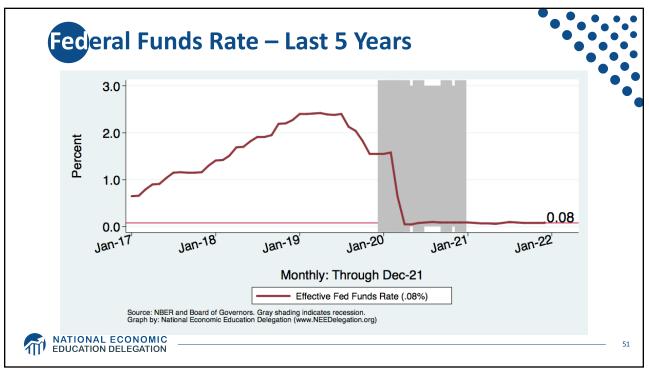

| Statistic:                   | Value           |
|------------------------------|-----------------|
| Population                   | 331.9 Million   |
| Labor Force                  | 162.3 Million   |
| Employment                   | 149.0 Million   |
| Gross Domestic Product (GDP) | \$23.9 Trillion |
| Household Income (Median)    | \$67,521        |
| Ave. Hourly Earnings         | \$31.31         |







































































































Quits Are High! The Great Resignation 5.0 4.53 4.0 Millions, SA 3.0 2.0 1.0-Jan-00 Jan-05 Jan-25 Jan-10 Jan-15 Jan-20 Monthly: Through Nov-21 Number of Quits Source: NBER and BLS. Gray shading indicates recession. Graph by: National Economic Education Delegation (www.NEEDelegation.org) MATIONAL ECONOMIC EDUCATION DELEGATION 72