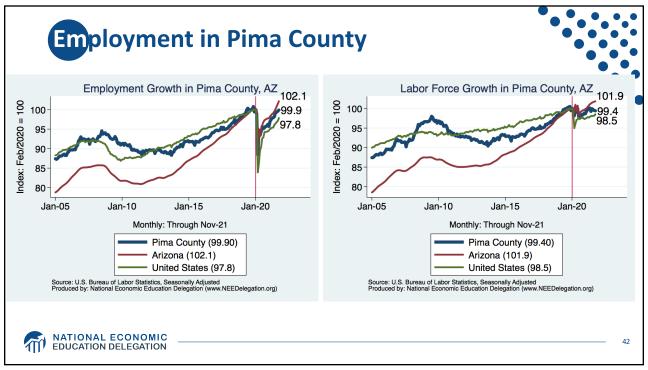

| Statistic:                   | Value           |
|------------------------------|-----------------|
| Population                   | 331.9 Million   |
| Labor Force                  | 162.3 Million   |
| Employment                   | 149.0 Million   |
| Gross Domestic Product (GDP) | \$23.9 Trillion |
| Household Income (Median)    | \$67,521        |
| Ave. Hourly Earnings         | \$31.31         |