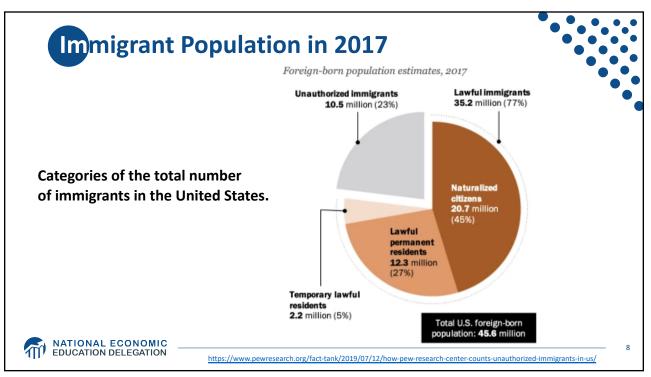

| Statistic:                   | Value           |
|------------------------------|-----------------|
| Population                   | 331.9 Million   |
| Labor Force                  | 162.3 Million   |
| Employment                   | 149.0 Million   |
| Gross Domestic Product (GDP) | \$23.9 Trillion |
| Household Income (Median)    | \$67,521        |
| Ave. Hourly Earnings         | \$31.31         |







































































































Quits Are High! The Great Resignation 5.0 4.53 4.0 Millions, SA 3.0 2.0 1.0-Jan-00 Jan-05 Jan-25 Jan-10 Jan-15 Jan-20 Monthly: Through Nov-21 Number of Quits Source: NBER and BLS. Gray shading indicates recession. Graph by: National Economic Education Delegatio