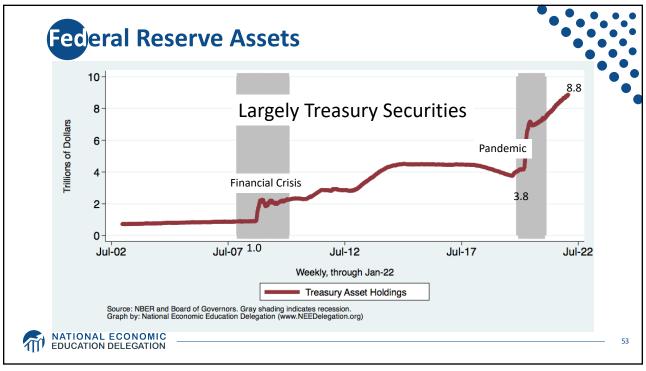

| Statistic:                   | Value           |
|------------------------------|-----------------|
| Population                   | 331.9 Million   |
| Labor Force                  | 162.3 Million   |
| Employment                   | 149.0 Million   |
| Gross Domestic Product (GDP) | \$23.9 Trillion |
| Household Income (Median)    | \$67,521        |
| Ave. Hourly Earnings         | \$31.31         |







































































































Quits Are High! The Great Resignation 5.0 4.53 4.0 Millions, SA 3.0 2.0 1.0-Jan-00 Jan-05 Jan-25 Jan-10 Jan-15 Jan-20 Monthly: Through Nov-21 Number of Quits Source: NBER and BLS. Gray shading indicates recession. Graph by: National Economic Education Delegation (www.NEEDelegation.org) MATIONAL ECONOMIC EDUCATION DELEGATION 72