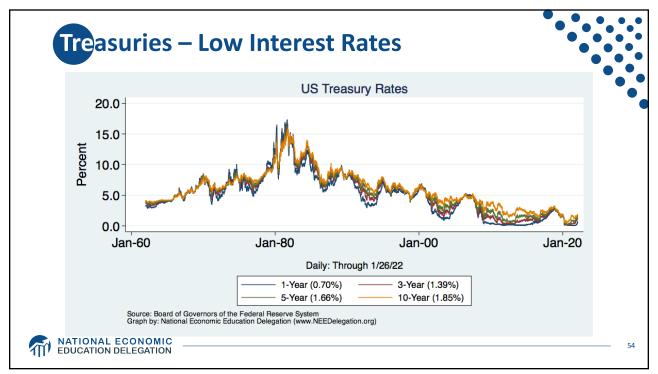

| Statistic:                   | Value           |
|------------------------------|-----------------|
| Population                   | 331.9 Million   |
| Labor Force                  | 162.3 Million   |
| Employment                   | 149.0 Million   |
| Gross Domestic Product (GDP) | \$23.9 Trillion |
| Household Income (Median)    | \$67,521        |
| Ave. Hourly Earnings         | \$31.31         |







































































































Quits Are High! The Great Resignation 5.0 4.53 4.0 Millions, SA 3.0 2.0 1.0-Jan-00 Jan-05 Jan-25 Jan-10 Jan-15 Jan-20 Monthly: Through Nov-21 Number of Quits Source: NBER and BLS. Gray shading indicates recession. Graph by: National Economic Education Delegation (www.NEEDelegation.org) MATIONAL ECONOMIC EDUCATION DELEGATION 72