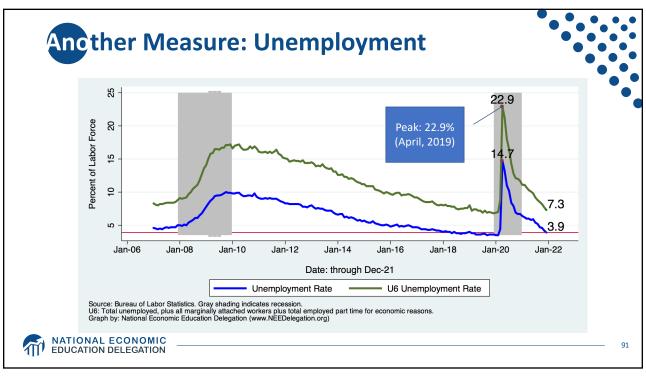

-----|-----------------|
| Population                   | 331.9 Million   |
| Labor Force                  | 162.3 Million   |
| Employment                   | 149.0 Million   |
| Gross Domestic Product (GDP) | \$23.9 Trillion |
| Household Income (Median)    | \$67,521        |
| Ave. Hourly Earnings         | \$31.31         |







































































































Quits Are High! The Great Resignation 5.0 4.53 4.0 Millions, SA 3.0 2.0 1.0-Jan-00 Jan-05 Jan-25 Jan-10 Jan-15 Jan-20 Monthly: Through Nov-21 Number of Quits Source: NBER and BLS. Gray shading indicates recession. Graph by: National Economic Education Delegation (www.NEEDelegation.org) MATIONAL ECONOMIC EDUCATION DELEGATION 72