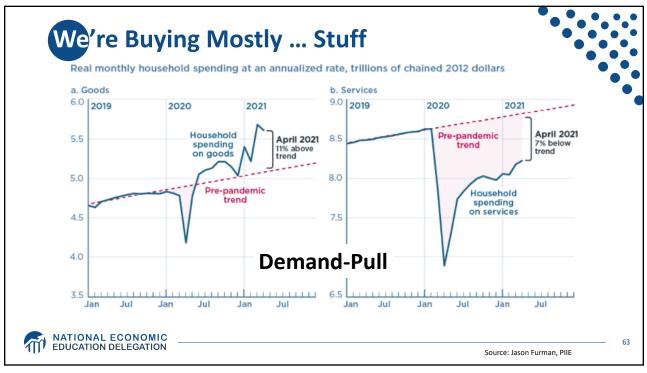

| Statistic:                   | Value           |
|------------------------------|-----------------|
| Population                   | 331.9 Million   |
| Labor Force                  | 162.3 Million   |
| Employment                   | 149.0 Million   |
| Gross Domestic Product (GDP) | \$23.9 Trillion |
| Household Income (Median)    | \$67,521        |
| Ave. Hourly Earnings         | \$31.31         |







































































































Quits Are High! The Great Resignation 5.0 4.53 4.0 Millions, SA 3.0 2.0 1.0-Jan-00 Jan-05 Jan-25 Jan-10 Jan-15 Jan-20 Monthly: Through Nov-21 Number of Quits Source: NBER and BLS. Gray shading indicates recession. Graph by: National Economic Education Delegation (www.NEEDelegation.org) MATIONAL ECONOMIC EDUCATION DELEGATION 72