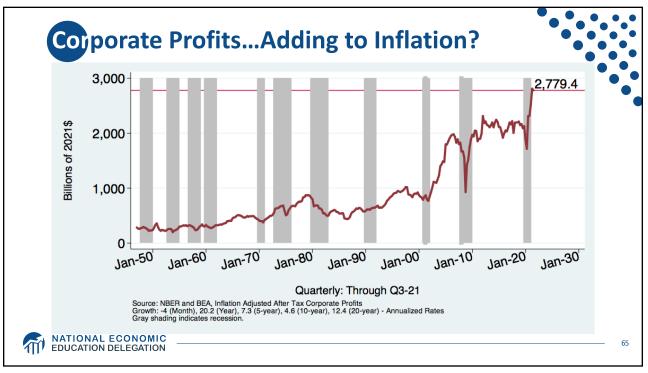

| Statistic:                   | Value           |
|------------------------------|-----------------|
| Population                   | 331.9 Million   |
| Labor Force                  | 162.3 Million   |
| Employment                   | 149.0 Million   |
| Gross Domestic Product (GDP) | \$23.9 Trillion |
| Household Income (Median)    | \$67,521        |
| Ave. Hourly Earnings         | \$31.31         |







































































































Quits Are High! The Great Resignation 5.0 4.53 4.0 Millions, SA 3.0 2.0 1.0-Jan-00 Jan-05 Jan-25 Jan-10 Jan-15 Jan-20 Monthly: Through Nov-21 Number of Quits Source: NBER and BLS. Gray shading indicates recession. Graph by: National Economic Education Delegation (www.NEEDelegation.org) MATIONAL ECONOMIC EDUCATION DELEGATION 72