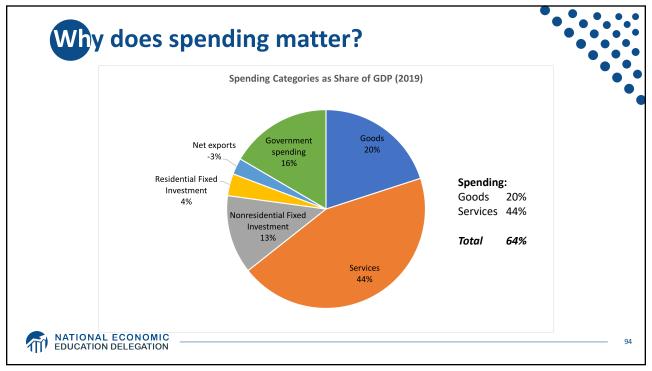

-----------------|
| Population                   | 331.9 Million   |
| Labor Force                  | 162.3 Million   |
| Employment                   | 149.0 Million   |
| Gross Domestic Product (GDP) | \$23.9 Trillion |
| Household Income (Median)    | \$67,521        |
| Ave. Hourly Earnings         | \$31.31         |







































































































Quits Are High! The Great Resignation 5.0 4.53 4.0 Millions, SA 3.0 2.0 1.0-Jan-00 Jan-05 Jan-25 Jan-10 Jan-15 Jan-20 Monthly: Through Nov-21 Number of Quits Source: NBER and BLS. Gray shading indicates recession. Graph by: National Economic Education Delegation (www.NEEDelegation.org) MATIONAL ECONOMIC EDUCATION DELEGATION 72