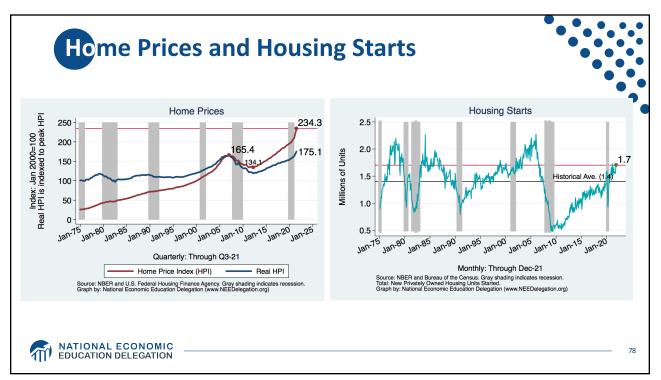

|------------------------------|-----------------|
| Population                   | 331.9 Million   |
| Labor Force                  | 162.3 Million   |
| Employment                   | 149.0 Million   |
| Gross Domestic Product (GDP) | \$23.9 Trillion |
| Household Income (Median)    | \$67,521        |
| Ave. Hourly Earnings         | \$31.31         |







































































































Quits Are High! The Great Resignation 5.0 4.53 4.0 Millions, SA 3.0 2.0 1.0-Jan-00 Jan-05 Jan-25 Jan-10 Jan-15 Jan-20 Monthly: Through Nov-21 Number of Quits Source: NBER and BLS. Gray shading indicates recession. Graph by: National Economic Education Delegation (www.NEEDelegation.org) MATIONAL ECONOMIC EDUCATION DELEGATION 72