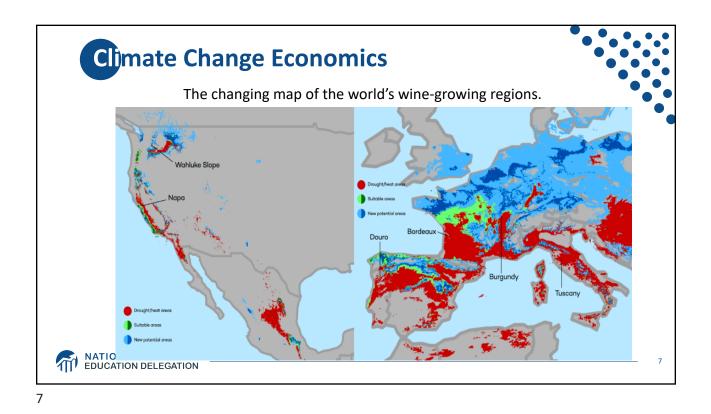

| Statistic:                   | Value           |
|------------------------------|-----------------|
| Population                   | 331.9 Million   |
| Labor Force                  | 162.3 Million   |
| Employment                   | 149.0 Million   |
| Gross Domestic Product (GDP) | \$23.9 Trillion |
| Household Income (Median)    | \$67,521        |
| Ave. Hourly Earnings         | \$31.31         |







































































































Quits Are High! The Great Resignation 5.0 4.53 4.0 Millions, SA 3.0 2.0 1.0-Jan-00 Jan-05 Jan-25 Jan-10 Jan-15 Jan-20 Monthly: Through Nov-21 Number of Quits Source: NBER and BLS. Gray shading indicates recession. Graph by: National Economic Education Delegat