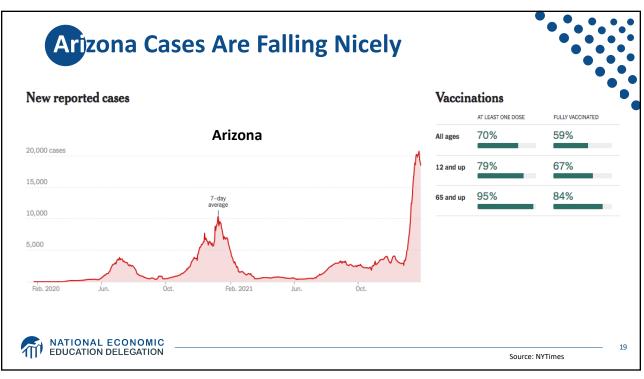

| Statistic:                   | Value           |
|------------------------------|-----------------|
| Population                   | 331.9 Million   |
| Labor Force                  | 162.3 Million   |
| Employment                   | 149.0 Million   |
| Gross Domestic Product (GDP) | \$23.9 Trillion |
| Household Income (Median)    | \$67,521        |
| Ave. Hourly Earnings         | \$31.31         |







































































































Quits Are High! The Great Resignation 5.0 4.53 4.0 Millions, SA 3.0 2.0 1.0-Jan-00 Jan-05 Jan-25 Jan-10 Jan-15 Jan-20 Monthly: Through Nov-21 Number of Quits Source: NBER and BLS. Gray shading indicates recession. Graph by: National Economic Education Delegation (www.NEEDelegation.org