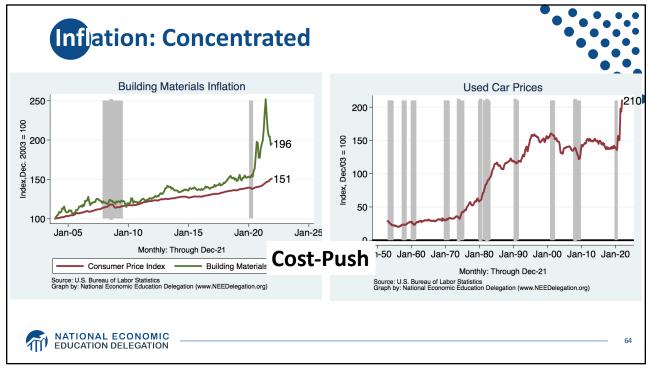

| Statistic:                   | Value           |
|------------------------------|-----------------|
| Population                   | 331.9 Million   |
| Labor Force                  | 162.3 Million   |
| Employment                   | 149.0 Million   |
| Gross Domestic Product (GDP) | \$23.9 Trillion |
| Household Income (Median)    | \$67,521        |
| Ave. Hourly Earnings         | \$31.31         |







































































































Quits Are High! The Great Resignation 5.0 4.53 4.0 Millions, SA 3.0 2.0 1.0-Jan-00 Jan-05 Jan-25 Jan-10 Jan-15 Jan-20 Monthly: Through Nov-21 Number of Quits Source: NBER and BLS. Gray shading indicates recession. Graph by: National Economic Education Delegation (www.NEEDelegation.org) MATIONAL ECONOMIC EDUCATION DELEGATION 72