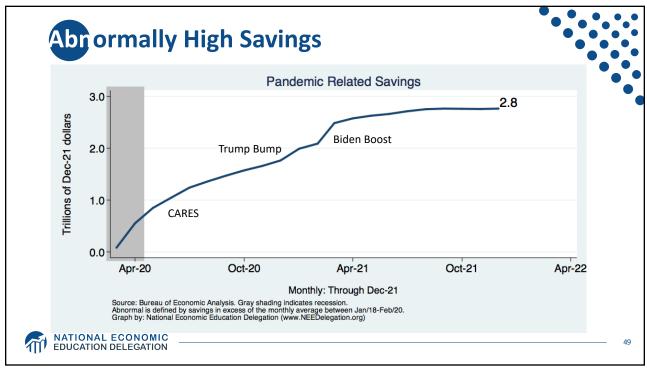

| Statistic:                   | Value           |
|------------------------------|-----------------|
| Population                   | 331.9 Million   |
| Labor Force                  | 162.3 Million   |
| Employment                   | 149.0 Million   |
| Gross Domestic Product (GDP) | \$23.9 Trillion |
| Household Income (Median)    | \$67,521        |
| Ave. Hourly Earnings         | \$31.31         |







































































































Quits Are High! The Great Resignation 5.0 4.53 4.0 Millions, SA 3.0 2.0 1.0-Jan-00 Jan-05 Jan-25 Jan-10 Jan-15 Jan-20 Monthly: Through Nov-21 Number of Quits Source: NBER and BLS. Gray shading indicates recession. Graph by: National Economic Education Delegation (www.NEEDelegation.org) MATIONAL ECONOMIC EDUCATION DELEGATION 72