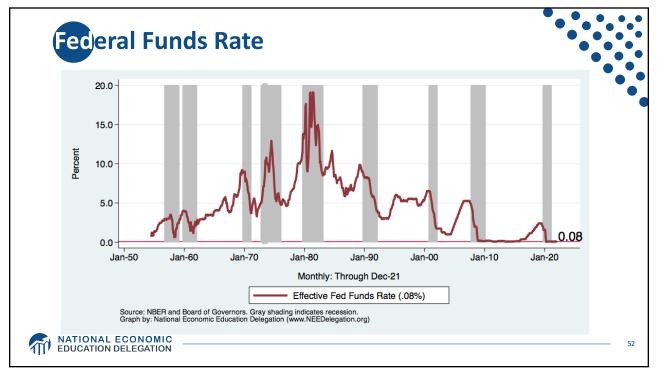

| Statistic:                   | Value           |
|------------------------------|-----------------|
| Population                   | 331.9 Million   |
| Labor Force                  | 162.3 Million   |
| Employment                   | 149.0 Million   |
| Gross Domestic Product (GDP) | \$23.9 Trillion |
| Household Income (Median)    | \$67,521        |
| Ave. Hourly Earnings         | \$31.31         |







































































































Quits Are High! The Great Resignation 5.0 4.53 4.0 Millions, SA 3.0 2.0 1.0-Jan-00 Jan-05 Jan-25 Jan-10 Jan-15 Jan-20 Monthly: Through Nov-21 Number of Quits Source: NBER and BLS. Gray shading indicates recession. Graph by: National Economic Education Delegation (www.NEEDelegation.org) MATIONAL ECONOMIC EDUCATION DELEGATION 72