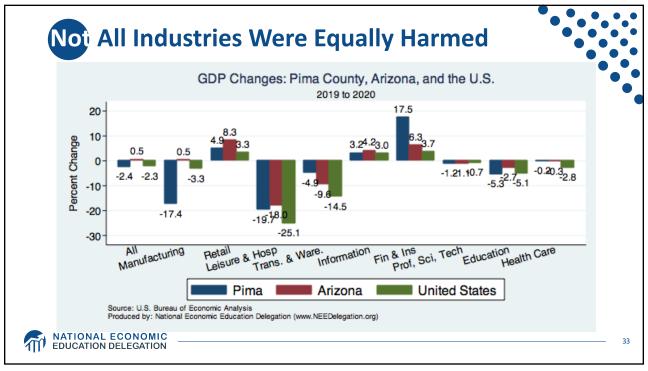

| Statistic:                   | Value           |
|------------------------------|-----------------|
| Population                   | 331.9 Million   |
| Labor Force                  | 162.3 Million   |
| Employment                   | 149.0 Million   |
| Gross Domestic Product (GDP) | \$23.9 Trillion |
| Household Income (Median)    | \$67,521        |
| Ave. Hourly Earnings         | \$31.31         |







































































































Quits Are High! The Great Resignation 5.0 4.53 4.0 Millions, SA 3.0 2.0 1.0-Jan-00 Jan-05 Jan-25 Jan-10 Jan-15 Jan-20 Monthly: Through Nov-21 Number of Quits Source: NBER and BLS. Gray shading indicates recession. Graph by: National Economic Education Delegation (www.NEEDelegation.org) MATIONAL ECONOMIC EDUCATION DELEGATION 72