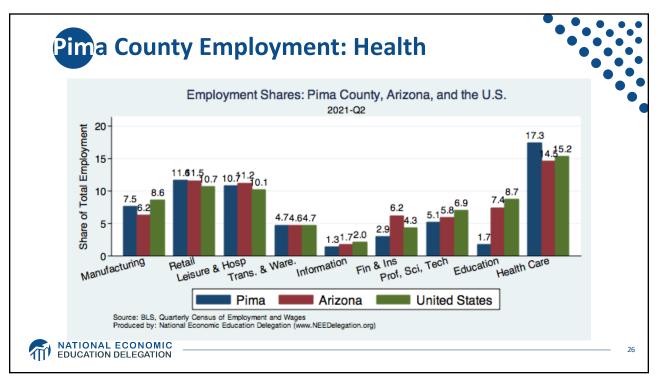

| Statistic:                   | Value           |
|------------------------------|-----------------|
| Population                   | 331.9 Million   |
| Labor Force                  | 162.3 Million   |
| Employment                   | 149.0 Million   |
| Gross Domestic Product (GDP) | \$23.9 Trillion |
| Household Income (Median)    | \$67,521        |
| Ave. Hourly Earnings         | \$31.31         |







































































































Quits Are High! The Great Resignation 5.0 4.53 4.0 Millions, SA 3.0 2.0 1.0-Jan-00 Jan-05 Jan-25 Jan-10 Jan-15 Jan-20 Monthly: Through Nov-21 Number of Quits Source: NBER and BLS. Gray shading indicates recession. Graph by: National Economic Education Delegation (www.NEEDelegation.org) MATIONAL ECONOMIC EDUCATION DELEGATION 72