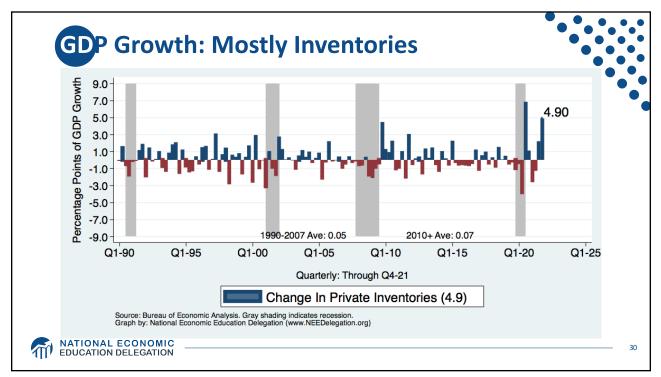

| Statistic:                   | Value           |
|------------------------------|-----------------|
| Population                   | 331.9 Million   |
| Labor Force                  | 162.3 Million   |
| Employment                   | 149.0 Million   |
| Gross Domestic Product (GDP) | \$23.9 Trillion |
| Household Income (Median)    | \$67,521        |
| Ave. Hourly Earnings         | \$31.31         |







































































































Quits Are High! The Great Resignation 5.0 4.53 4.0 Millions, SA 3.0 2.0 1.0-Jan-00 Jan-05 Jan-25 Jan-10 Jan-15 Jan-20 Monthly: Through Nov-21 Number of Quits Source: NBER and BLS. Gray shading indicates recession. Graph by: National Economic Education Delegation (www.NEEDelegation.org) MATIONAL ECONOMIC EDUCATION DELEGATION 72