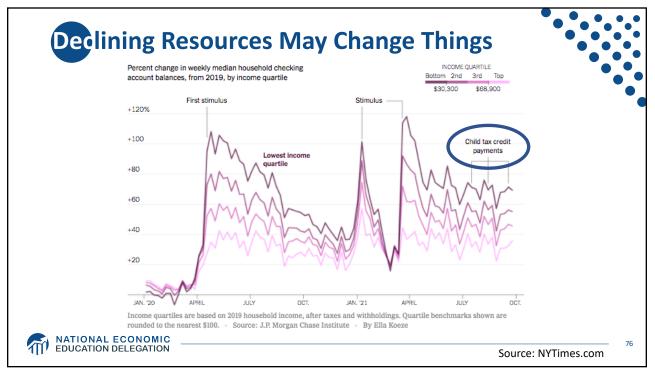

|
|------------------------------|-----------------|
| Population                   | 331.9 Million   |
| Labor Force                  | 162.3 Million   |
| Employment                   | 149.0 Million   |
| Gross Domestic Product (GDP) | \$23.9 Trillion |
| Household Income (Median)    | \$67,521        |
| Ave. Hourly Earnings         | \$31.31         |







































































































Quits Are High! The Great Resignation 5.0 4.53 4.0 Millions, SA 3.0 2.0 1.0-Jan-00 Jan-05 Jan-25 Jan-10 Jan-15 Jan-20 Monthly: Through Nov-21 Number of Quits Source: NBER and BLS. Gray shading indicates recession. Graph by: National Economic Education Delegation (www.NEEDelegation.org) MATIONAL ECONOMIC EDUCATION DELEGATION 72