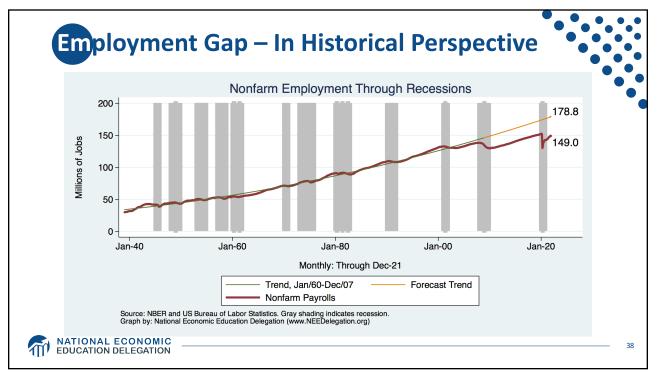

| Statistic:                   | Value           |
|------------------------------|-----------------|
| Population                   | 331.9 Million   |
| Labor Force                  | 162.3 Million   |
| Employment                   | 149.0 Million   |
| Gross Domestic Product (GDP) | \$23.9 Trillion |
| Household Income (Median)    | \$67,521        |
| Ave. Hourly Earnings         | \$31.31         |







































































































Quits Are High! The Great Resignation 5.0 4.53 4.0 Millions, SA 3.0 2.0 1.0-Jan-00 Jan-05 Jan-25 Jan-10 Jan-15 Jan-20 Monthly: Through Nov-21 Number of Quits Source: NBER and BLS. Gray shading indicates recession. Graph by: National Economic Education Delegation (www.NEEDelegation.org) MATIONAL ECONOMIC EDUCATION DELEGATION 72