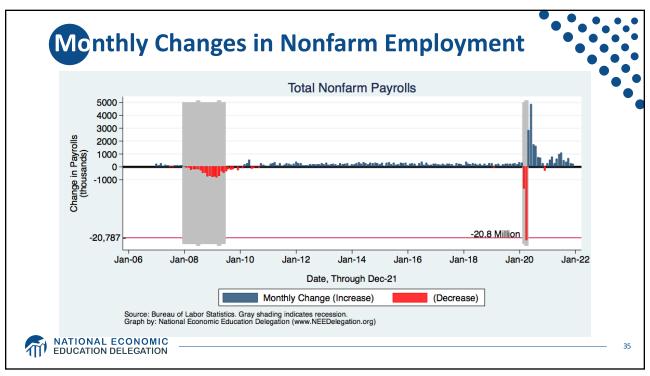

| Statistic:                   | Value           |
|------------------------------|-----------------|
| Population                   | 331.9 Million   |
| Labor Force                  | 162.3 Million   |
| Employment                   | 149.0 Million   |
| Gross Domestic Product (GDP) | \$23.9 Trillion |
| Household Income (Median)    | \$67,521        |
| Ave. Hourly Earnings         | \$31.31         |







































































































Quits Are High! The Great Resignation 5.0 4.53 4.0 Millions, SA 3.0 2.0 1.0-Jan-00 Jan-05 Jan-25 Jan-10 Jan-15 Jan-20 Monthly: Through Nov-21 Number of Quits Source: NBER and BLS. Gray shading indicates recession. Graph by: National Economic Education Delegation (www.NEEDelegation.org) MATIONAL ECONOMIC EDUCATION DELEGATION 72