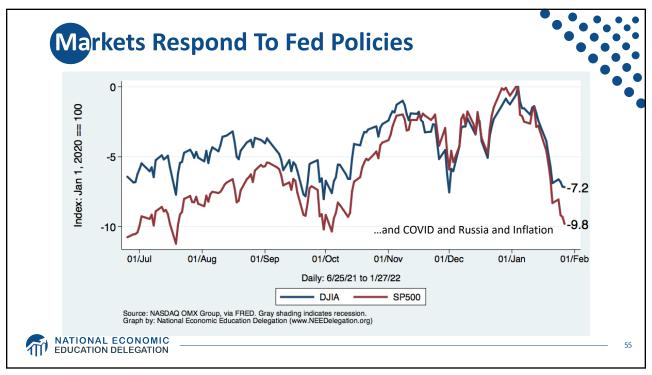

| Statistic:                   | Value           |
|------------------------------|-----------------|
| Population                   | 331.9 Million   |
| Labor Force                  | 162.3 Million   |
| Employment                   | 149.0 Million   |
| Gross Domestic Product (GDP) | \$23.9 Trillion |
| Household Income (Median)    | \$67,521        |
| Ave. Hourly Earnings         | \$31.31         |







































































































Quits Are High! The Great Resignation 5.0 4.53 4.0 Millions, SA 3.0 2.0 1.0-Jan-00 Jan-05 Jan-25 Jan-10 Jan-15 Jan-20 Monthly: Through Nov-21 Number of Quits Source: NBER and BLS. Gray shading indicates recession. Graph by: National Economic Education Delegation (www.NEEDelegation.org) MATIONAL ECONOMIC EDUCATION DELEGATION 72