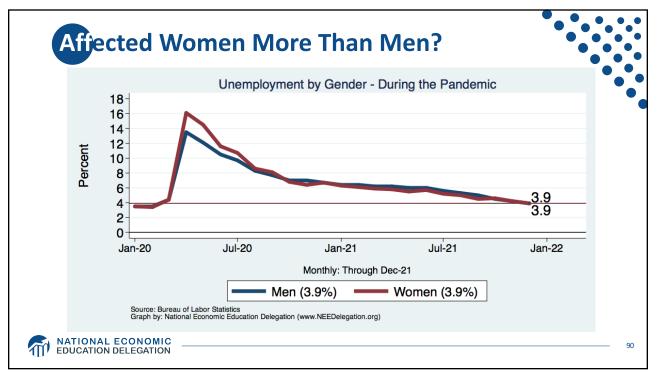

-------|-----------------|
| Population                   | 331.9 Million   |
| Labor Force                  | 162.3 Million   |
| Employment                   | 149.0 Million   |
| Gross Domestic Product (GDP) | \$23.9 Trillion |
| Household Income (Median)    | \$67,521        |
| Ave. Hourly Earnings         | \$31.31         |







































































































Quits Are High! The Great Resignation 5.0 4.53 4.0 Millions, SA 3.0 2.0 1.0-Jan-00 Jan-05 Jan-25 Jan-10 Jan-15 Jan-20 Monthly: Through Nov-21 Number of Quits Source: NBER and BLS. Gray shading indicates recession. Graph by: National Economic Education Delegation (www.NEEDelegation.org) MATIONAL ECONOMIC EDUCATION DELEGATION 72