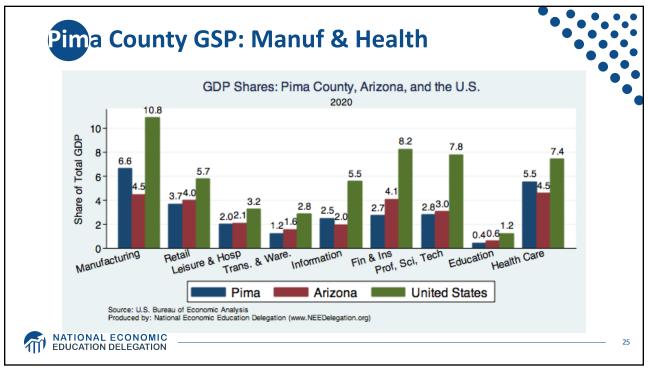

| Statistic:                   | Value           |
|------------------------------|-----------------|
| Population                   | 331.9 Million   |
| Labor Force                  | 162.3 Million   |
| Employment                   | 149.0 Million   |
| Gross Domestic Product (GDP) | \$23.9 Trillion |
| Household Income (Median)    | \$67,521        |
| Ave. Hourly Earnings         | \$31.31         |







































































































Quits Are High! The Great Resignation 5.0 4.53 4.0 Millions, SA 3.0 2.0 1.0-Jan-00 Jan-05 Jan-25 Jan-10 Jan-15 Jan-20 Monthly: Through Nov-21 Number of Quits Source: NBER and BLS. Gray shading indicates recession. Graph by: National Economic Education Delegation (www.NEEDelegation.org) MATIONAL ECONOMIC EDUCATION DELEGATION 72