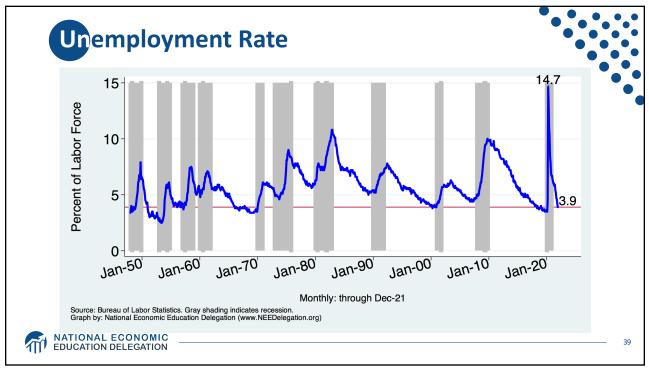

| Statistic:                   | Value           |
|------------------------------|-----------------|
| Population                   | 331.9 Million   |
| Labor Force                  | 162.3 Million   |
| Employment                   | 149.0 Million   |
| Gross Domestic Product (GDP) | \$23.9 Trillion |
| Household Income (Median)    | \$67,521        |
| Ave. Hourly Earnings         | \$31.31         |







































































































Quits Are High! The Great Resignation 5.0 4.53 4.0 Millions, SA 3.0 2.0 1.0-Jan-00 Jan-05 Jan-25 Jan-10 Jan-15 Jan-20 Monthly: Through Nov-21 Number of Quits Source: NBER and BLS. Gray shading indicates recession. Graph by: National Economic Education Delegation (www.NEEDelegation.org) MATIONAL ECONOMIC EDUCATION DELEGATION 72