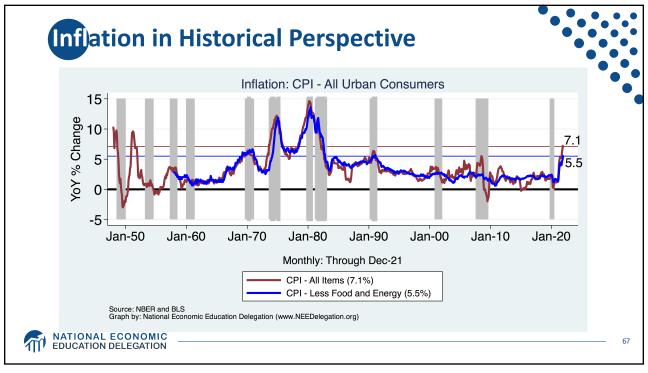

| Statistic:                   | Value           |
|------------------------------|-----------------|
| Population                   | 331.9 Million   |
| Labor Force                  | 162.3 Million   |
| Employment                   | 149.0 Million   |
| Gross Domestic Product (GDP) | \$23.9 Trillion |
| Household Income (Median)    | \$67,521        |
| Ave. Hourly Earnings         | \$31.31         |







































































































Quits Are High! The Great Resignation 5.0 4.53 4.0 Millions, SA 3.0 2.0 1.0-Jan-00 Jan-05 Jan-25 Jan-10 Jan-15 Jan-20 Monthly: Through Nov-21 Number of Quits Source: NBER and BLS. Gray shading indicates recession. Graph by: National Economic Education Delegation (www.NEEDelegation.org) MATIONAL ECONOMIC EDUCATION DELEGATION 72