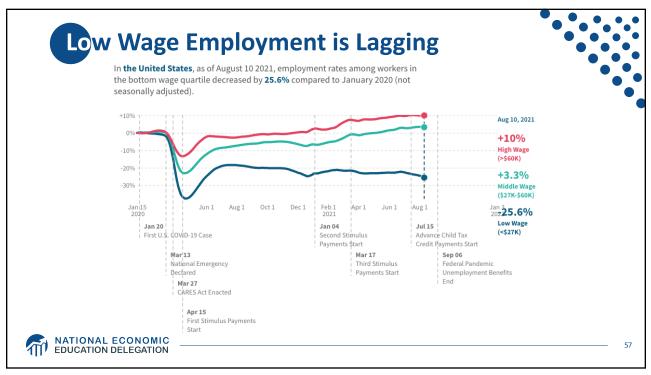

| Statistic:                   | Value           |
|------------------------------|-----------------|
| Population                   | 331.9 Million   |
| Labor Force                  | 162.3 Million   |
| Employment                   | 149.0 Million   |
| Gross Domestic Product (GDP) | \$23.9 Trillion |
| Household Income (Median)    | \$67,521        |
| Ave. Hourly Earnings         | \$31.31         |







































































































Quits Are High! The Great Resignation 5.0 4.53 4.0 Millions, SA 3.0 2.0 1.0-Jan-00 Jan-05 Jan-25 Jan-10 Jan-15 Jan-20 Monthly: Through Nov-21 Number of Quits Source: NBER and BLS. Gray shading indicates recession. Graph by: National Economic Education Delegation (www.NEEDelegation.org) MATIONAL ECONOMIC EDUCATION DELEGATION 72