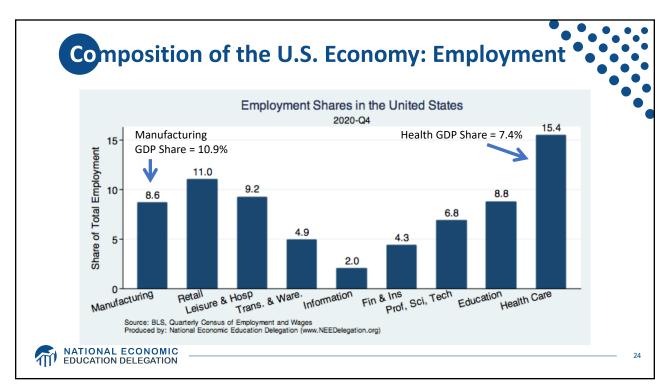

| Statistic:                   | Value           |
|------------------------------|-----------------|
| Population                   | 331.9 Million   |
| Labor Force                  | 162.3 Million   |
| Employment                   | 149.0 Million   |
| Gross Domestic Product (GDP) | \$23.9 Trillion |
| Household Income (Median)    | \$67,521        |
| Ave. Hourly Earnings         | \$31.31         |







































































































Quits Are High! The Great Resignation 5.0 4.53 4.0 Millions, SA 3.0 2.0 1.0-Jan-00 Jan-05 Jan-25 Jan-10 Jan-15 Jan-20 Monthly: Through Nov-21 Number of Quits Source: NBER and BLS. Gray shading indicates recession. Graph by: National Economic Education Delegation (www.NEEDelegation.org) MATIONAL ECONOMIC EDUCATION DELEGATION 72