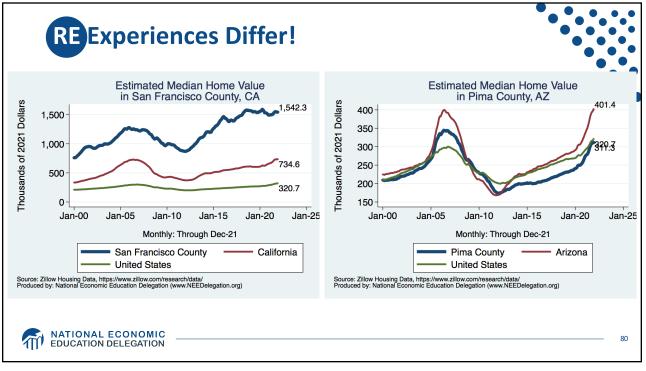

---------------------------|-----------------|
| Population                   | 331.9 Million   |
| Labor Force                  | 162.3 Million   |
| Employment                   | 149.0 Million   |
| Gross Domestic Product (GDP) | \$23.9 Trillion |
| Household Income (Median)    | \$67,521        |
| Ave. Hourly Earnings         | \$31.31         |







































































































Quits Are High! The Great Resignation 5.0 4.53 4.0 Millions, SA 3.0 2.0 1.0-Jan-00 Jan-05 Jan-25 Jan-10 Jan-15 Jan-20 Monthly: Through Nov-21 Number of Quits Source: NBER and BLS. Gray shading indicates recession. Graph by: National Economic Education Delegation (www.NEEDelegation.org) MATIONAL ECONOMIC EDUCATION DELEGATION 72