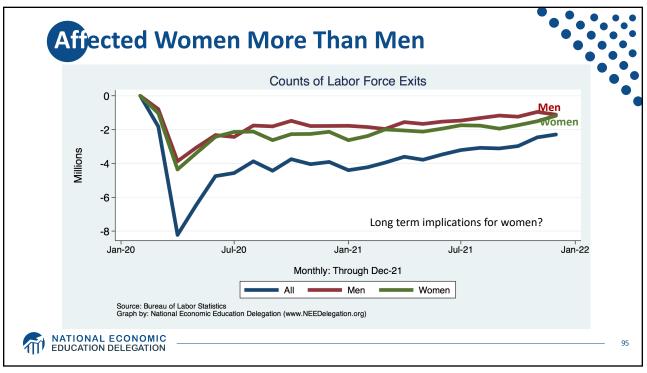

---------------|
| Population                   | 331.9 Million   |
| Labor Force                  | 162.3 Million   |
| Employment                   | 149.0 Million   |
| Gross Domestic Product (GDP) | \$23.9 Trillion |
| Household Income (Median)    | \$67,521        |
| Ave. Hourly Earnings         | \$31.31         |







































































































Quits Are High! The Great Resignation 5.0 4.53 4.0 Millions, SA 3.0 2.0 1.0-Jan-00 Jan-05 Jan-25 Jan-10 Jan-15 Jan-20 Monthly: Through Nov-21 Number of Quits Source: NBER and BLS. Gray shading indicates recession. Graph by: National Economic Education Delegation (www.NEEDelegation.org) MATIONAL ECONOMIC EDUCATION DELEGATION 72