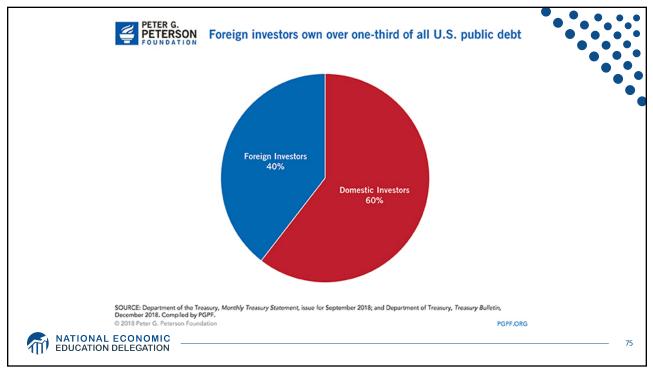

%      |
| - Millionth dollar is taxed at 37%                                       | 612,350      | 37%      |













































| 2019 Budget Summary |          |               |          |  |  |
|---------------------|----------|---------------|----------|--|--|
| Revenue             | Billions | Expenditures  | Billions |  |  |
| Income Taxes        | \$1,718  | Mandatory     | \$2,735  |  |  |
| Payroll Taxes       | \$1,243  | Discretionary | \$1,336  |  |  |
| Corporate Taxes     | \$230    | Interest      | \$376    |  |  |
| Other               | \$271    |               |          |  |  |
|                     |          |               |          |  |  |
| Total               | \$3,462  | Total         | \$4,447  |  |  |