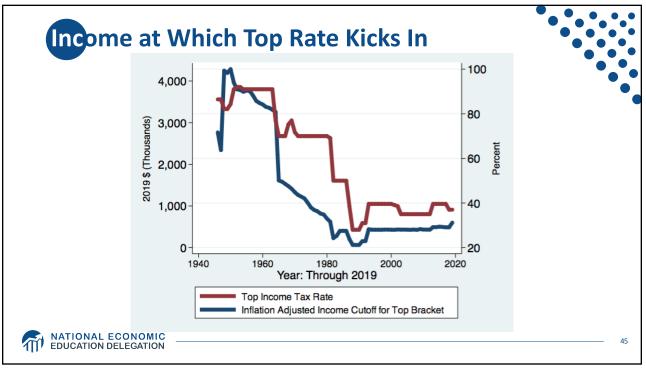

--------------------------------------------|--------------|----------|
| <ul> <li>Income is taxed differently at<br/>different levels.</li> </ul> | 0            | 10%      |
|                                                                          | 19,400       | 12%      |
| • Individuals are taxed the same                                         | 78,590       | 22%      |
| way, regardless of overall                                               | 168,400      | 24%      |
| <ul><li>income:</li><li>First dollar is taxed at 10%</li></ul>           | 321,450      | 32%      |
| - 19,401st dollar is taxed at 12%                                        | 408,200      | 35%      |
| - Millionth dollar is taxed at 37%                                       | 612,350      | 37%      |













































| 2019 Budget Summary |          |               |          |  |  |
|---------------------|----------|---------------|----------|--|--|
| Revenue             | Billions | Expenditures  | Billions |  |  |
| Income Taxes        | \$1,718  | Mandatory     | \$2,735  |  |  |
| Payroll Taxes       | \$1,243  | Discretionary | \$1,336  |  |  |
| Corporate Taxes     | \$230    | Interest      | \$376    |  |  |
| Other               | \$271    |               |          |  |  |
|                     |          |               |          |  |  |
| Total               | \$3,462  | Total         | \$4,447  |  |  |