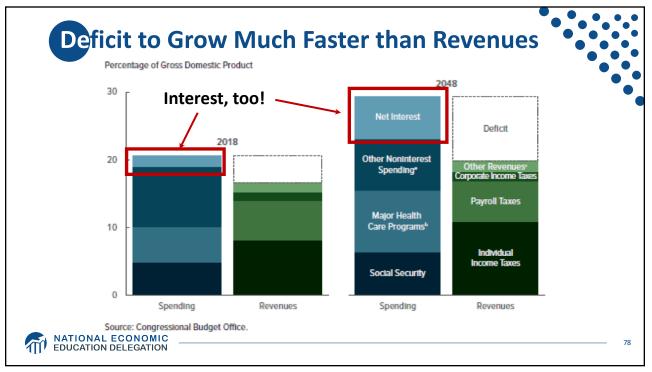

|
| - Millionth dollar is taxed at 37%                                       | 612,350      | 37%      |













































| 2019 Budget Summary |          |               |          |  |  |
|---------------------|----------|---------------|----------|--|--|
| Revenue             | Billions | Expenditures  | Billions |  |  |
| Income Taxes        | \$1,718  | Mandatory     | \$2,735  |  |  |
| Payroll Taxes       | \$1,243  | Discretionary | \$1,336  |  |  |
| Corporate Taxes     | \$230    | Interest      | \$376    |  |  |
| Other               | \$271    |               |          |  |  |
|                     |          |               |          |  |  |
| Total               | \$3,462  | Total         | \$4,447  |  |  |