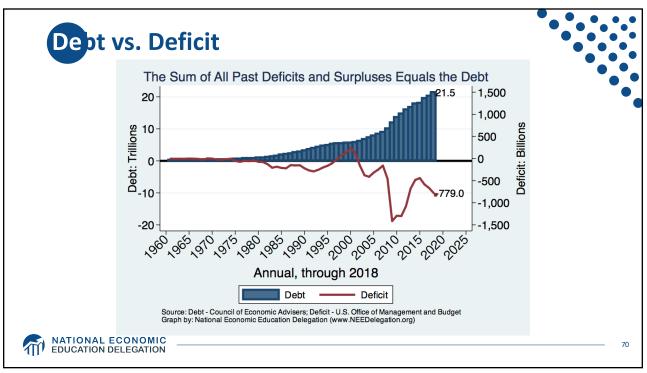

| 2019 Budget Summary |          |               |          |  |  |  |
|---------------------|----------|---------------|----------|--|--|--|
| Revenue             | Billions | Expenditures  | Billions |  |  |  |
| Income Taxes        | \$1,718  | Mandatory     | \$2,735  |  |  |  |
| Payroll Taxes       | \$1,243  | Discretionary | \$1,336  |  |  |  |
| Corporate Taxes     | \$230    | Interest      | \$376    |  |  |  |
| Other               | \$271    |               |          |  |  |  |
|                     |          |               |          |  |  |  |
| Total               | \$3,462  | Total         | \$4,447  |  |  |  |

| 2019 Budget Summary |          |               |          |  |  |
|---------------------|----------|---------------|----------|--|--|
| Revenue             | Billions | Expenditures  | Billions |  |  |
| Income Taxes        | \$1,718  | Mandatory     | \$2,735  |  |  |
| Payroll Taxes       | \$1,243  | Discretionary | \$1,336  |  |  |
| Corporate Taxes     | \$230    | Interest      | \$376    |  |  |
| Other               | \$271    |               |          |  |  |
|                     |          |               |          |  |  |
| Total               | \$3,462  | Total         | \$4,447  |  |  |