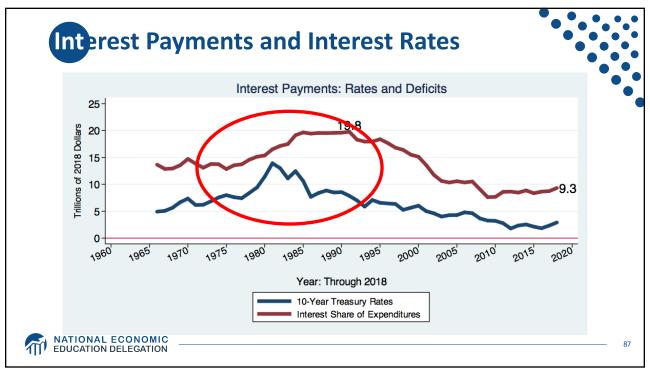

| 2019 Budget Summary |          |               |          |  |  |  |
|---------------------|----------|---------------|----------|--|--|--|
| Revenue             | Billions | Expenditures  | Billions |  |  |  |
| Income Taxes        | \$1,718  | Mandatory     | \$2,735  |  |  |  |
| Payroll Taxes       | \$1,243  | Discretionary | \$1,336  |  |  |  |
| Corporate Taxes     | \$230    | Interest      | \$376    |  |  |  |
| Other               | \$271    |               |          |  |  |  |
|                     |          |               |          |  |  |  |
| Total               | \$3,462  | Total         | \$4,447  |  |  |  |