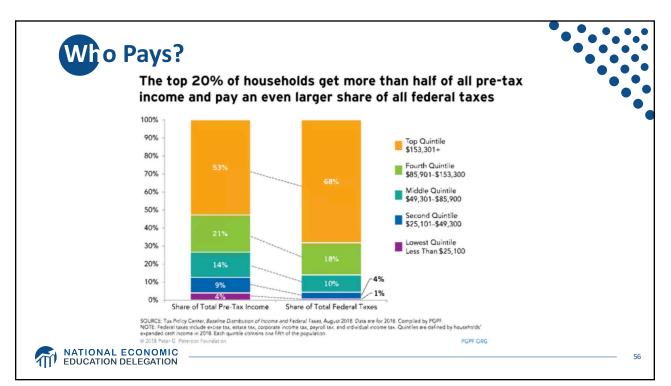

--------------------|--------------|----------|
| <ul> <li>Income is taxed differently at<br/>different levels.</li> </ul> | 0            | 10%      |
|                                                                          | 19,400       | 12%      |
| • Individuals are taxed the same                                         | 78,590       | 22%      |
| way, regardless of overall                                               | 168,400      | 24%      |
| <ul><li>income:</li><li>First dollar is taxed at 10%</li></ul>           | 321,450      | 32%      |
| - 19,401st dollar is taxed at 12%                                        | 408,200      | 35%      |
| - Millionth dollar is taxed at 37%                                       | 612,350      | 37%      |













































| 2019 Budget Summary |          |               |          |  |  |
|---------------------|----------|---------------|----------|--|--|
| Revenue             | Billions | Expenditures  | Billions |  |  |
| Income Taxes        | \$1,718  | Mandatory     | \$2,735  |  |  |
| Payroll Taxes       | \$1,243  | Discretionary | \$1,336  |  |  |
| Corporate Taxes     | \$230    | Interest      | \$376    |  |  |
| Other               | \$271    |               |          |  |  |
|                     |          |               |          |  |  |
| Total               | \$3,462  | Total         | \$4,447  |  |  |