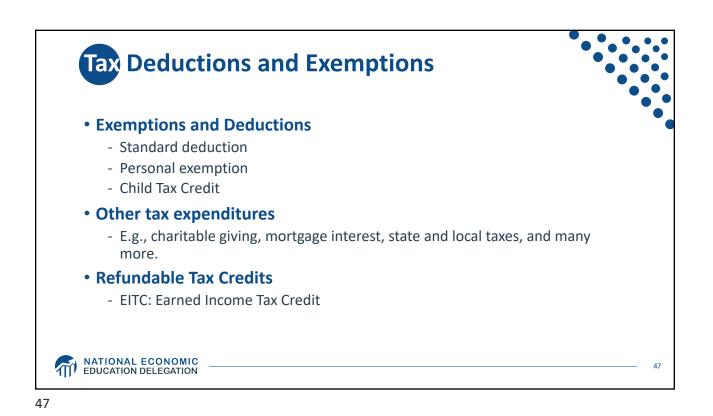

----------------------------------------|--------------|----------|
| <ul> <li>Income is taxed differently at<br/>different levels.</li> </ul> | 0            | 10%      |
|                                                                          | 19,400       | 12%      |
| • Individuals are taxed the same                                         | 78,590       | 22%      |
| way, regardless of overall                                               | 168,400      | 24%      |
| <ul><li>income:</li><li>First dollar is taxed at 10%</li></ul>           | 321,450      | 32%      |
| - 19,401st dollar is taxed at 12%                                        | 408,200      | 35%      |
| - Millionth dollar is taxed at 37%                                       | 612,350      | 37%      |













































| 2019 Budget Summary |          |               |          |  |  |
|---------------------|----------|---------------|----------|--|--|
| Revenue             | Billions | Expenditures  | Billions |  |  |
| Income Taxes        | \$1,718  | Mandatory     | \$2,735  |  |  |
| Payroll Taxes       | \$1,243  | Discretionary | \$1,336  |  |  |
| Corporate Taxes     | \$230    | Interest      | \$376    |  |  |
| Other               | \$271    |               |          |  |  |
|                     |          |               |          |  |  |
| Total               | \$3,462  | Total         | \$4,447  |  |  |