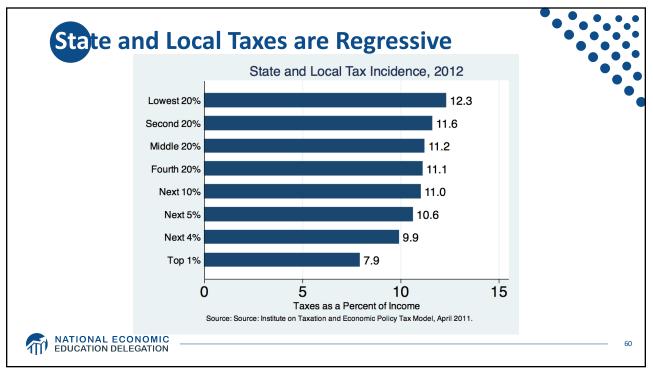

|                          | Percent           | Change in Aft                                       | er-Tax Inco<br>(with no | me due to Tax Ex<br>AMT)* | penditures, 20                | 07                    |                    |
|--------------------------|-------------------|-----------------------------------------------------|-------------------------|---------------------------|-------------------------------|-----------------------|--------------------|
|                          | Tax<br>Exclusions | Lower<br>capital<br>gains and<br>dividends<br>rates | Itemized<br>deduction   |                           | Non-<br>refundable<br>credits | Refundable<br>credits | All<br>provisions  |
| Bottom 20<br>percent     | 0.54%             | 0.00%                                               | 0.02%                   | 0.01%                     | 0.05%                         | 5.81%                 | 6.97%              |
| Second 20<br>percent     | Income            | Group                                               |                         | Bene                      | fits                          | 5.26%                 | 8.89%              |
| Middle 20<br>percent     | Bottom            | 20%                                                 |                         | 7.0                       | %                             | 2.25%                 | 7.25%              |
| Fourth 20<br>percent     | _ botton          | 12070                                               |                         | 7.0                       | 70                            | 1.00%                 | 7.28%              |
| Top 20 percent           | Top 20            | %                                                   |                         | 12.8                      | 3%                            | 0.25%                 | 12.82%             |
| Total Cost (no<br>AMT)   | \$326<br>billion  | \$99<br>billion                                     | \$153<br>billion        | \$6.6<br>billion          | \$11.3<br>billion             | \$89<br>billion       | \$746.7<br>billion |
| Total Cost (with<br>AMT) | \$344<br>billion  | \$96<br>billion                                     | \$154<br>billion        | \$6.4<br>billion          | \$8.2<br>billion              | \$89<br>billion       | \$760.5<br>billion |