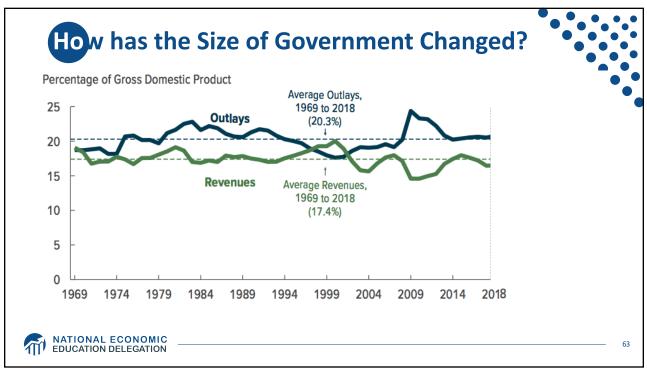

| 2019 Budget Summary |          |               |          |  |  |  |
|---------------------|----------|---------------|----------|--|--|--|
| Revenue             | Billions | Expenditures  | Billions |  |  |  |
| Income Taxes        | \$1,718  | Mandatory     | \$2,735  |  |  |  |
| Payroll Taxes       | \$1,243  | Discretionary | \$1,336  |  |  |  |
| Corporate Taxes     | \$230    | Interest      | \$376    |  |  |  |
| Other               | \$271    |               |          |  |  |  |
|                     |          |               |          |  |  |  |
| Total               | \$3,462  | Total         | \$4,447  |  |  |  |

| 2019 Budget Summary |          |               |          |  |  |
|---------------------|----------|---------------|----------|--|--|
| Revenue             | Billions | Expenditures  | Billions |  |  |
| Income Taxes        | \$1,718  | Mandatory     | \$2,735  |  |  |
| Payroll Taxes       | \$1,243  | Discretionary | \$1,336  |  |  |
| Corporate Taxes     | \$230    | Interest      | \$376    |  |  |
| Other               | \$271    |               |          |  |  |
|                     |          |               |          |  |  |
| Total               | \$3,462  | Total         | \$4,447  |  |  |