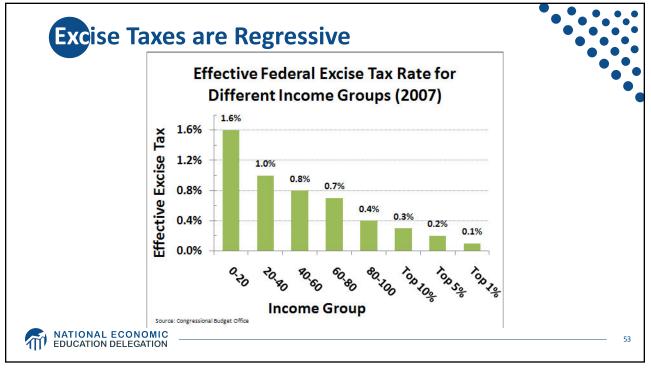

--------------------------|--------------|----------|
| <ul> <li>Income is taxed differently at<br/>different levels.</li> </ul> | 0            | 10%      |
|                                                                          | 19,400       | 12%      |
| • Individuals are taxed the same                                         | 78,590       | 22%      |
| way, regardless of overall                                               | 168,400      | 24%      |
| <ul><li>income:</li><li>First dollar is taxed at 10%</li></ul>           | 321,450      | 32%      |
| - 19,401st dollar is taxed at 12%                                        | 408,200      | 35%      |
| - Millionth dollar is taxed at 37%                                       | 612,350      | 37%      |













































| 2019 Budget Summary |          |               |          |  |  |
|---------------------|----------|---------------|----------|--|--|
| Revenue             | Billions | Expenditures  | Billions |  |  |
| Income Taxes        | \$1,718  | Mandatory     | \$2,735  |  |  |
| Payroll Taxes       | \$1,243  | Discretionary | \$1,336  |  |  |
| Corporate Taxes     | \$230    | Interest      | \$376    |  |  |
| Other               | \$271    |               |          |  |  |
|                     |          |               |          |  |  |
| Total               | \$3,462  | Total         | \$4,447  |  |  |