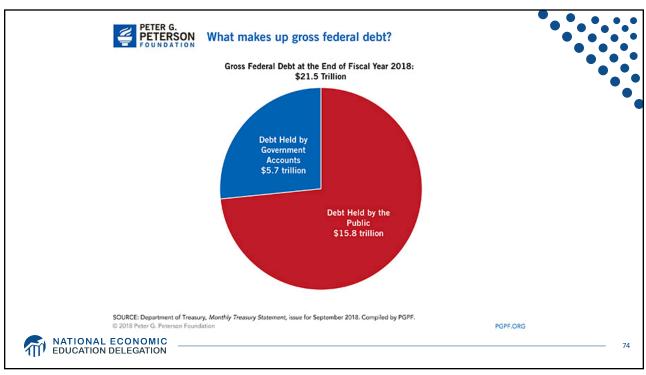

35%      |
| - Millionth dollar is taxed at 37%                                       | 612,350      | 37%      |













































| 2019 Budget Summary |          |               |          |  |  |
|---------------------|----------|---------------|----------|--|--|
| Revenue             | Billions | Expenditures  | Billions |  |  |
| Income Taxes        | \$1,718  | Mandatory     | \$2,735  |  |  |
| Payroll Taxes       | \$1,243  | Discretionary | \$1,336  |  |  |
| Corporate Taxes     | \$230    | Interest      | \$376    |  |  |
| Other               | \$271    |               |          |  |  |
|                     |          |               |          |  |  |
| Total               | \$3,462  | Total         | \$4,447  |  |  |