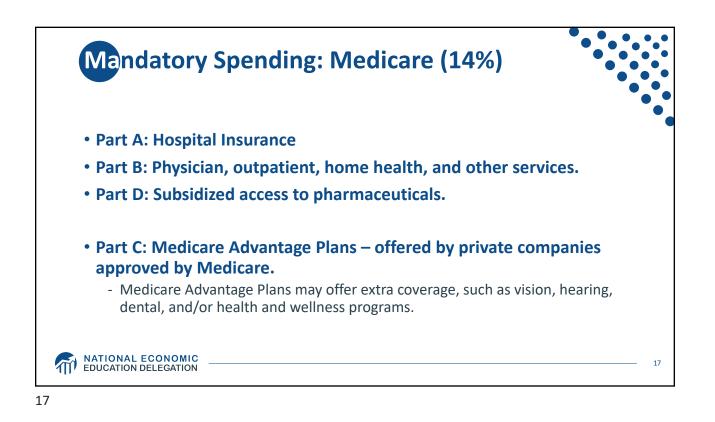

| 2019 Budget Summary |          |               |          |  |  |  |
|---------------------|----------|---------------|----------|--|--|--|
| Revenue             | Billions | Expenditures  | Billions |  |  |  |
| Income Taxes        | \$1,718  | Mandatory     | \$2,735  |  |  |  |
| Payroll Taxes       | \$1,243  | Discretionary | \$1,336  |  |  |  |
| Corporate Taxes     | \$230    | Interest      | \$376    |  |  |  |
| Other               | \$271    |               |          |  |  |  |
|                     |          |               |          |  |  |  |
| Total               | \$3,462  | Total         | \$4,447  |  |  |  |

















































| Category                          | Amount<br>(Millions) |
|-----------------------------------|----------------------|
| Energy                            | 4,412                |
| Agriculture                       | 5,800                |
| Medicare                          | 5,906                |
| General government                | 17,403               |
| General science, space and tech   | 30,289               |
| Natural resources and environment | 36,766               |
| Housing Assistance                | 45,711               |
| Health                            | 60,326               |











|                          | Percent           | Change in Aft                                       | er-Tax Inco<br>(with no | me due to Tax Ex<br>AMT)*