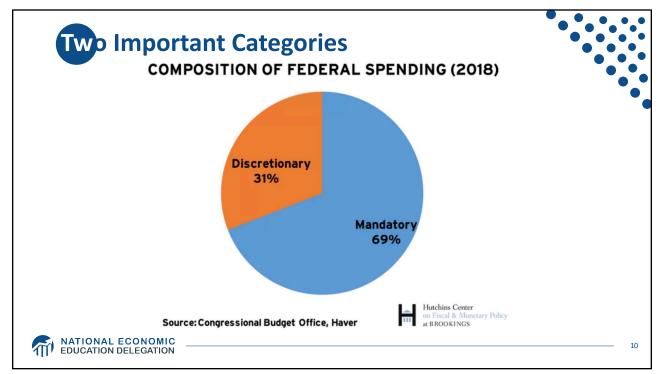

| 2019 Budget Summary |          |               |          |  |  |  |
|---------------------|----------|---------------|----------|--|--|--|
| Revenue             | Billions | Expenditures  | Billions |  |  |  |
| Income Taxes        | \$1,718  | Mandatory     | \$2,735  |  |  |  |
| Payroll Taxes       | \$1,243  | Discretionary | \$1,336  |  |  |  |
| Corporate Taxes     | \$230    | Interest      | \$376    |  |  |  |
| Other               | \$271    |               |          |  |  |  |
|                     |          |               |          |  |  |  |
| Total               | \$3,462  | Total         | \$4,447  |  |  |  |

| 2019 Budget Summary |          |               |          |  |  |
|---------------------|----------|---------------|----------|--|--|
| Revenue             | Billions | Expenditures  | Billions |  |  |
| Income Taxes        | \$1,718  | Mandatory     | \$2,735  |  |  |
| Payroll Taxes       | \$1,243  | Discretionary | \$1,336  |  |  |
| Corporate Taxes     | \$230    | Interest      | \$376    |  |  |
| Other               | \$271    |               |          |  |  |
|                     |          |               |          |  |  |
| Total               | \$3,462  | Total         | \$4,447  |  |  |