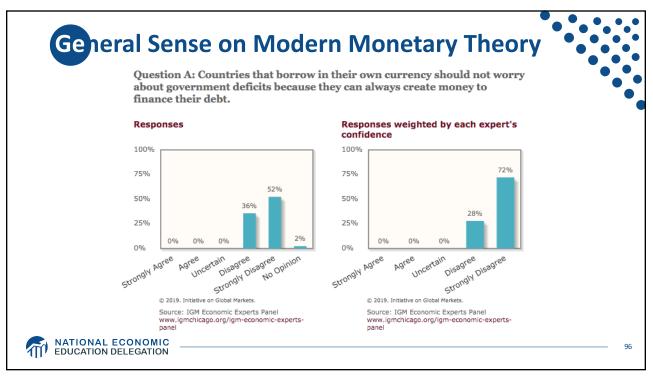

%                                       | 612,350      | 37%      |













































| 2019 Budget Summary |          |               |          |  |  |
|---------------------|----------|---------------|----------|--|--|
| Revenue             | Billions | Expenditures  | Billions |  |  |
| Income Taxes        | \$1,718  | Mandatory     | \$2,735  |  |  |
| Payroll Taxes       | \$1,243  | Discretionary | \$1,336  |  |  |
| Corporate Taxes     | \$230    | Interest      | \$376    |  |  |
| Other               | \$271    |               |          |  |  |
|                     |          |               |          |  |  |
| Total               | \$3,462  | Total         | \$4,447  |  |  |