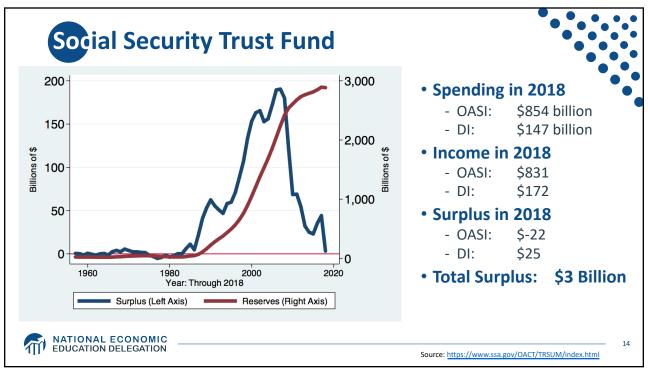

| 2019 Budget Summary |          |               |          |  |  |  |
|---------------------|----------|---------------|----------|--|--|--|
| Revenue             | Billions | Expenditures  | Billions |  |  |  |
| Income Taxes        | \$1,718  | Mandatory     | \$2,735  |  |  |  |
| Payroll Taxes       | \$1,243  | Discretionary | \$1,336  |  |  |  |
| Corporate Taxes     | \$230    | Interest      | \$376    |  |  |  |
| Other               | \$271    |               |          |  |  |  |
|                     |          |               |          |  |  |  |
| Total               | \$3,462  | Total         | \$4,447  |  |  |  |

















































| Category                          | Amount<br>(Millions) |
|-----------------------------------|----------------------|
| Energy                            | 4,412                |
| Agriculture                       | 5,800                |
| Medicare                          | 5,906                |
| General government                | 17,403               |
| General science, space and tech   | 30,289               |
| Natural resources and environment | 36,766               |
| Housing Assistance                | 45,711               |
| Health                            | 60,326               |











|                          | Percent           | Change in Aft                                       | er-Tax Inco<br>(with no | me due to Tax Ex<br>