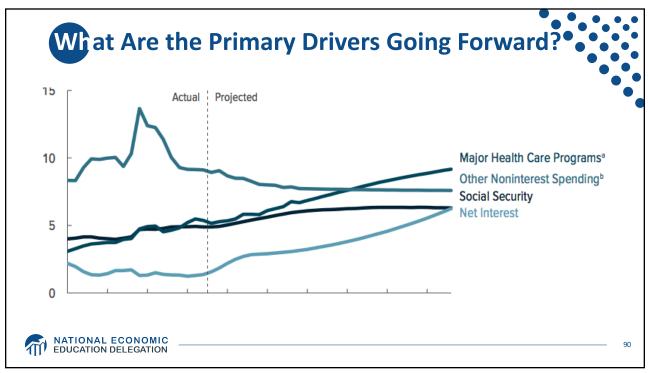

is taxed at 37%                                       | 612,350      | 37%      |













































| 2019 Budget Summary |          |               |          |  |  |
|---------------------|----------|---------------|----------|--|--|
| Revenue             | Billions | Expenditures  | Billions |  |  |
| Income Taxes        | \$1,718  | Mandatory     | \$2,735  |  |  |
| Payroll Taxes       | \$1,243  | Discretionary | \$1,336  |  |  |
| Corporate Taxes     | \$230    | Interest      | \$376    |  |  |
| Other               | \$271    |               |          |  |  |
|                     |          |               |          |  |  |
| Total               | \$3,462  | Total         | \$4,447  |  |  |