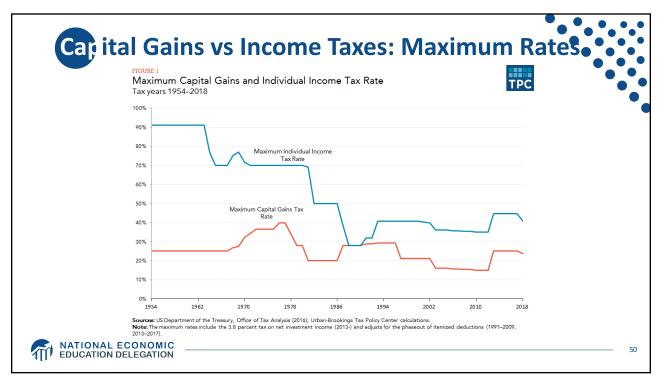

----------------------------------|--------------|----------|
| <ul> <li>Income is taxed differently at<br/>different levels.</li> </ul> | 0            | 10%      |
|                                                                          | 19,400       | 12%      |
| • Individuals are taxed the same                                         | 78,590       | 22%      |
| way, regardless of overall                                               | 168,400      | 24%      |
| <ul><li>income:</li><li>First dollar is taxed at 10%</li></ul>           | 321,450      | 32%      |
| - 19,401st dollar is taxed at 12%                                        | 408,200      | 35%      |
| - Millionth dollar is taxed at 37%                                       | 612,350      | 37%      |













































| 2019 Budget Summary |          |               |          |  |  |
|---------------------|----------|---------------|----------|--|--|
| Revenue             | Billions | Expenditures  | Billions |  |  |
| Income Taxes        | \$1,718  | Mandatory     | \$2,735  |  |  |
| Payroll Taxes       | \$1,243  | Discretionary | \$1,336  |  |  |
| Corporate Taxes     | \$230    | Interest      | \$376    |  |  |
| Other               | \$271    |               |          |  |  |
|                     |          |               |          |  |  |
| Total               | \$3,462  | Total         | \$4,447  |  |  |