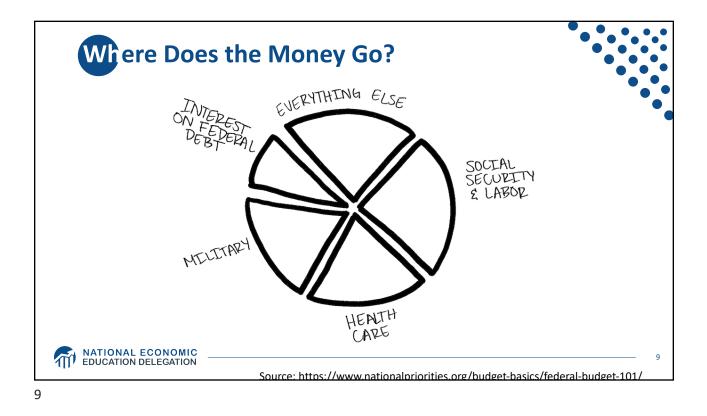

| 2019 Budget Summary |          |               |          |  |  |  |
|---------------------|----------|---------------|----------|--|--|--|
| Revenue             | Billions | Expenditures  | Billions |  |  |  |
| Income Taxes        | \$1,718  | Mandatory     | \$2,735  |  |  |  |
| Payroll Taxes       | \$1,243  | Discretionary | \$1,336  |  |  |  |
| Corporate Taxes     | \$230    | Interest      | \$376    |  |  |  |
| Other               | \$271    |               |          |  |  |  |
|                     |          |               |          |  |  |  |
| Total               | \$3,462  | Total         | \$4,447  |  |  |  |

















































| Category                          | Amount<br>(Millions) |
|-----------------------------------|----------------------|
| Energy                            | 4,412                |
| Agriculture                       | 5,800                |
| Medicare                          | 5,906                |
| General government                | 17,403               |
| General science, space and tech   | 30,289               |
| Natural resources and environment | 36,766               |
| Housing Assistance                | 45,711               |
| Health                            | 60,326               |











|                          | Percent           | Change in Aft                                       | er-Tax Inco<br>(with no | me due t