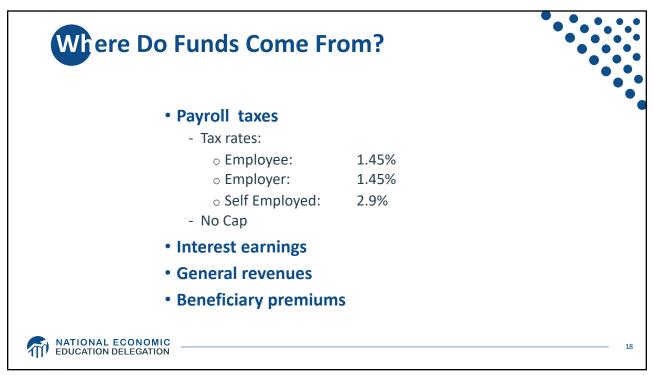

| 2019 Budget Summary |          |               |          |  |  |  |
|---------------------|----------|---------------|----------|--|--|--|
| Revenue             | Billions | Expenditures  | Billions |  |  |  |
| Income Taxes        | \$1,718  | Mandatory     | \$2,735  |  |  |  |
| Payroll Taxes       | \$1,243  | Discretionary | \$1,336  |  |  |  |
| Corporate Taxes     | \$230    | Interest      | \$376    |  |  |  |
| Other               | \$271    |               |          |  |  |  |
|                     |          |               |          |  |  |  |
| Total               | \$3,462  | Total         | \$4,447  |  |  |  |

















































| Category                          | Amount<br>(Millions) |
|-----------------------------------|----------------------|
| Energy                            | 4,412                |
| Agriculture                       | 5,800                |
| Medicare                          | 5,906                |
| General government                | 17,403               |
| General science, space and tech   | 30,289               |
| Natural resources and environment | 36,766               |
| Housing Assistance                | 45,711               |
| Health                            | 60,326               |











|                          | Percent           | Change in Aft                                       | er-Tax Inco<br>(with no | me due to Tax Ex<br>AMT)* |