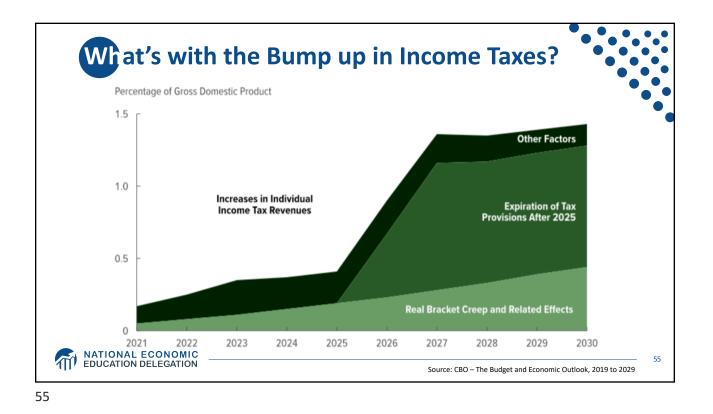

----------------------|--------------|----------|
| <ul> <li>Income is taxed differently at<br/>different levels.</li> </ul> | 0            | 10%      |
|                                                                          | 19,400       | 12%      |
| • Individuals are taxed the same                                         | 78,590       | 22%      |
| way, regardless of overall                                               | 168,400      | 24%      |
| <ul><li>income:</li><li>First dollar is taxed at 10%</li></ul>           | 321,450      | 32%      |
| - 19,401st dollar is taxed at 12%                                        | 408,200      | 35%      |
| - Millionth dollar is taxed at 37%                                       | 612,350      | 37%      |













































| 2019 Budget Summary |          |               |          |  |  |
|---------------------|----------|---------------|----------|--|--|
| Revenue             | Billions | Expenditures  | Billions |  |  |
| Income Taxes        | \$1,718  | Mandatory     | \$2,735  |  |  |
| Payroll Taxes       | \$1,243  | Discretionary | \$1,336  |  |  |
| Corporate Taxes     | \$230    | Interest      | \$376    |  |  |
| Other               | \$271    |               |          |  |  |
|                     |          |               |          |  |  |
| Total               | \$3,462  | Total         | \$4,447  |  |  |