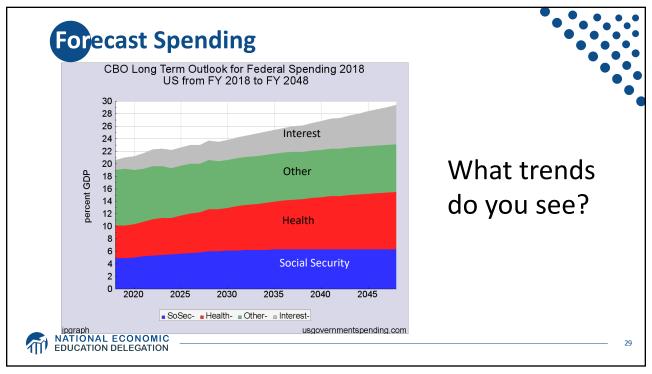

|          |               |          |  |  |  |
| Total               | \$3,462  | Total         | \$4,447  |  |  |  |

















































| Category                          | Amount<br>(Millions) |
|-----------------------------------|----------------------|
| Energy                            | 4,412                |
| Agriculture                       | 5,800                |
| Medicare                          | 5,906                |
| General government                | 17,403               |
| General science, space and tech   | 30,289               |
| Natural resources and environment | 36,766               |
| Housing Assistance                | 45,711               |
| Health                            | 60,326               |











|                          | Percent           | Change in Aft                                       | er-Tax Inco<br>(with no | me due to Tax Ex<br>AMT)* | penditures, 20                | 07                    |                    |
|--------------------------|-------------------|-----------------------------------------------------|-------------------------|---------------------------|-------------------------------|-----------------------|--------------------|
|                          | Tax<br>Exclusions | Lower<br>capital<br>gains and<br>dividends<br>rates | Itemized<br>deduction   |                           | Non-<br>refundable<br>credits | Refundable<br>credits | All<br>provisions  |
| Bottom 20<br>percent     | 0.54%             | 0.00%