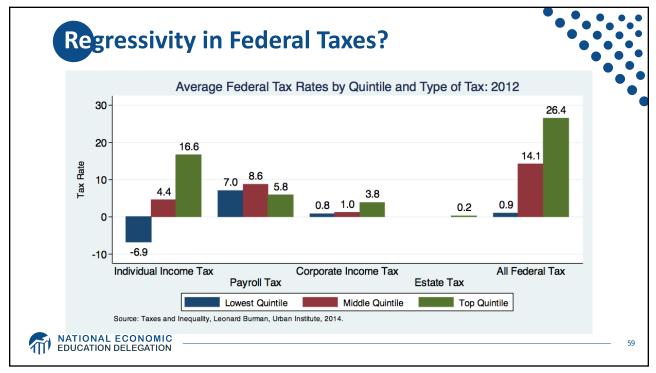

|                          | Percent           | Change in Aft                                       | er-Tax Inco<br>(with no | me due to Tax Ex<br>AMT)* | penditures, 20                | 07                    |                    |
|--------------------------|-------------------|-----------------------------------------------------|-------------------------|---------------------------|-------------------------------|-----------------------|--------------------|
|                          | Tax<br>Exclusions | Lower<br>capital<br>gains and<br>dividends<br>rates | Itemized<br>deduction   |                           | Non-<br>refundable<br>credits | Refundable<br>credits | All<br>provisions  |
| Bottom 20<br>percent     | 0.54%             | 0.00%                                               | 0.02%                   | 0.01%                     | 0.05%                         | 5.81%                 | 6.97%              |
| Second 20<br>percent     | Income            | Group                                               |                         | Bene                      | fits                          | 5.26%                 | 8.89%              |
| Middle 20<br>percent     | Bottom            | 20%                                                 |                         | 7.0                       | %                             | 2.25%                 | 7.25%              |
| Fourth 20<br>percent     | _ botton          | 12070                                               |                         | 7.0                       | 70                            | 1.00%                 | 7.28%              |
| Top 20 percent           | Top 20            | %                                                   |                         | 12.8                      | 3%                            | 0.25%                 | 12.82%             |
| Total Cost (no<br>AMT)   | \$326<br>billion  | \$99<br>billion                                     | \$153<br>billion        | \$6.6<br>billion          | \$11.3<br>billion             | \$89<br>billion       | \$746.7<br>billion |
| Total Cost (with<br>AMT) | \$344<br>billion  | \$96<br>billion                                     | \$154<br>billion        | \$6.4<br>billion          | \$8.2<br>billion              | \$89<br>billion       | \$760.5<br>billion |