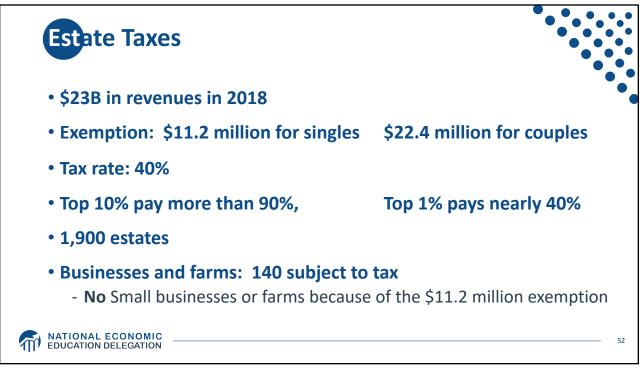

----------------------------|--------------|----------|
| <ul> <li>Income is taxed differently at<br/>different levels.</li> </ul> | 0            | 10%      |
|                                                                          | 19,400       | 12%      |
| • Individuals are taxed the same                                         | 78,590       | 22%      |
| way, regardless of overall                                               | 168,400      | 24%      |
| <ul><li>income:</li><li>First dollar is taxed at 10%</li></ul>           | 321,450      | 32%      |
| - 19,401st dollar is taxed at 12%                                        | 408,200      | 35%      |
| - Millionth dollar is taxed at 37%                                       | 612,350      | 37%      |













































| 2019 Budget Summary |          |               |          |  |  |
|---------------------|----------|---------------|----------|--|--|
| Revenue             | Billions | Expenditures  | Billions |  |  |
| Income Taxes        | \$1,718  | Mandatory     | \$2,735  |  |  |
| Payroll Taxes       | \$1,243  | Discretionary | \$1,336  |  |  |
| Corporate Taxes     | \$230    | Interest      | \$376    |  |  |
| Other               | \$271    |               |          |  |  |
|                     |          |               |          |  |  |
| Total               | \$3,462  | Total         | \$4,447  |  |  |