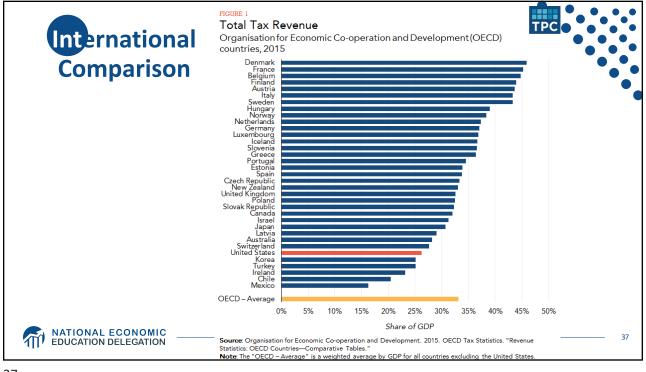

| 2019 Budget Summary |          |               |          |  |  |  |
|---------------------|----------|---------------|----------|--|--|--|
| Revenue             | Billions | Expenditures  | Billions |  |  |  |
| Income Taxes        | \$1,718  | Mandatory     | \$2,735  |  |  |  |
| Payroll Taxes       | \$1,243  | Discretionary | \$1,336  |  |  |  |
| Corporate Taxes     | \$230    | Interest      | \$376    |  |  |  |
| Other               | \$271    |               |          |  |  |  |
|                     |          |               |          |  |  |  |
| Total               | \$3,462  | Total         | \$4,447  |  |  |  |

| 2019 Budget Summary |          |               |          |  |  |
|---------------------|----------|---------------|----------|--|--|
| Revenue             | Billions | Expenditures  | Billions |  |  |
| Income Taxes        | \$1,718  | Mandatory     | \$2,735  |  |  |
| Payroll Taxes       | \$1,243  | Discretionary | \$1,336  |  |  |
| Corporate Taxes     | \$230    | Interest      | \$376    |  |  |
| Other               | \$271    |               |          |  |  |
|                     |          |               |          |  |  |
| Total               | \$3,462  | Total         | \$4,447  |  |  |