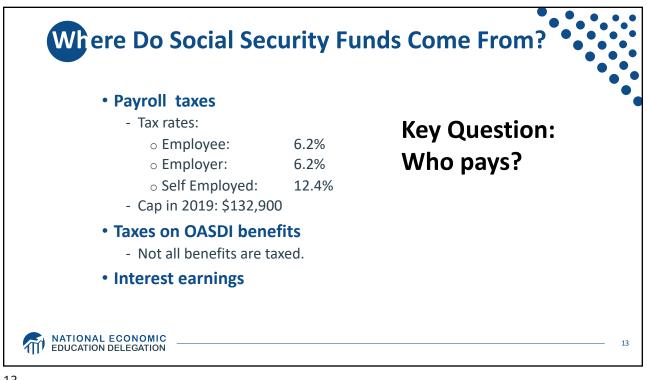

| 2019 Budget Summary |          |               |          |  |  |  |
|---------------------|----------|---------------|----------|--|--|--|
| Revenue             | Billions | Expenditures  | Billions |  |  |  |
| Income Taxes        | \$1,718  | Mandatory     | \$2,735  |  |  |  |
| Payroll Taxes       | \$1,243  | Discretionary | \$1,336  |  |  |  |
| Corporate Taxes     | \$230    | Interest      | \$376    |  |  |  |
| Other               | \$271    |               |          |  |  |  |
|                     |          |               |          |  |  |  |
| Total               | \$3,462  | Total         | \$4,447  |  |  |  |

















































| Category                          | Amount<br>(Millions) |
|-----------------------------------|----------------------|
| Energy                            | 4,412                |
| Agriculture                       | 5,800                |
| Medicare                          | 5,906                |
| General government                | 17,403               |
| General science, space and tech   | 30,289               |
| Natural resources and environment | 36,766               |
| Housing Assistance                | 45,711               |
| Health                            | 60,326               |











|                          | Percent           | Change in Aft                                       | er-Tax Inco<br>(with no | me due to Tax Ex