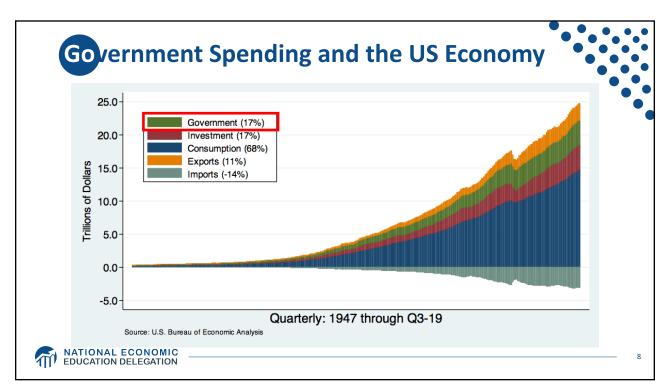

| 2019 Budget Summary |          |               |          |  |  |  |
|---------------------|----------|---------------|----------|--|--|--|
| Revenue             | Billions | Expenditures  | Billions |  |  |  |
| Income Taxes        | \$1,718  | Mandatory     | \$2,735  |  |  |  |
| Payroll Taxes       | \$1,243  | Discretionary | \$1,336  |  |  |  |
| Corporate Taxes     | \$230    | Interest      | \$376    |  |  |  |
| Other               | \$271    |               |          |  |  |  |
|                     |          |               |          |  |  |  |
| Total               | \$3,462  | Total         | \$4,447  |  |  |  |

















































| Category                          | Amount<br>(Millions) |
|-----------------------------------|----------------------|
| Energy                            | 4,412                |
| Agriculture                       | 5,800                |
| Medicare                          | 5,906                |
| General government                | 17,403               |
| General science, space and tech   | 30,289               |
| Natural resources and environment | 36,766               |
| Housing Assistance                | 45,711               |
| Health                            | 60,326               |











|                          | Percent           | Change in Aft                                       | er-Tax Inco<br>(with no | me due