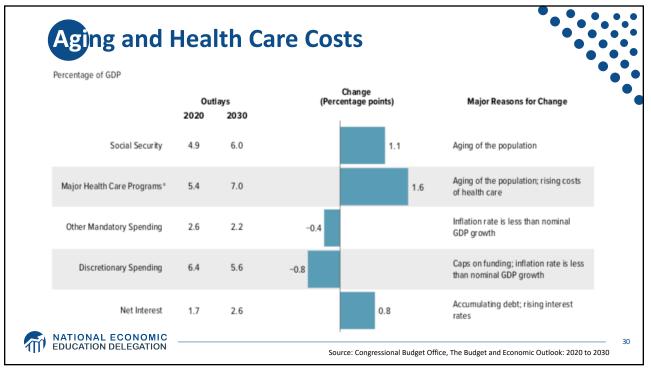

|          |               |          |  |  |  |
| Total               | \$3,462  | Total         | \$4,447  |  |  |  |

















































| Category                          | Amount<br>(Millions) |
|-----------------------------------|----------------------|
| Energy                            | 4,412                |
| Agriculture                       | 5,800                |
| Medicare                          | 5,906                |
| General government                | 17,403               |
| General science, space and tech   | 30,289               |
| Natural resources and environment | 36,766               |
| Housing Assistance                | 45,711               |
| Health                            | 60,326               |











|                          | Percent           | Change in Aft                                       | er-Tax Inco<br>(with no | me due to Tax Ex<br>AMT)* | penditures, 20                | 07                    |                    |
|--------------------------|-------------------|-----------------------------------------------------|-------------------------|---------------------------|-------------------------------|-----------------------|--------------------|
|                          | Tax<br>Exclusions | Lower<br>capital<br>gains and<br>dividends<br>rates | Itemized<br>deduction   |                           | Non-<br>refundable<br>credits | Refundable<br>credits | All<br>provisions  |
| Bottom 20<br>percent     | 0.54%             | 0.00%