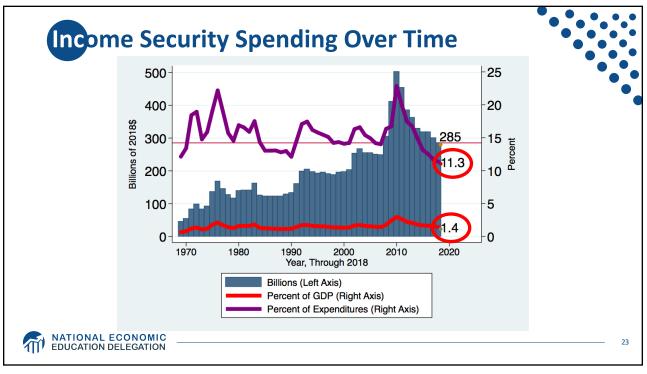

| 2019 Budget Summary |          |               |          |  |  |  |
|---------------------|----------|---------------|----------|--|--|--|
| Revenue             | Billions | Expenditures  | Billions |  |  |  |
| Income Taxes        | \$1,718  | Mandatory     | \$2,735  |  |  |  |
| Payroll Taxes       | \$1,243  | Discretionary | \$1,336  |  |  |  |
| Corporate Taxes     | \$230    | Interest      | \$376    |  |  |  |
| Other               | \$271    |               |          |  |  |  |
|                     |          |               |          |  |  |  |
| Total               | \$3,462  | Total         | \$4,447  |  |  |  |

















































| Category                          | Amount<br>(Millions) |
|-----------------------------------|----------------------|
| Energy                            | 4,412                |
| Agriculture                       | 5,800                |
| Medicare                          | 5,906                |
| General government                | 17,403               |
| General science, space and tech   | 30,289               |
| Natural resources and environment | 36,766               |
| Housing Assistance                | 45,711               |
| Health                            | 60,326               |











|                          | Percent           | Change in Aft                                       | er-Tax Inco<br>(with no | me due to Tax Ex<br>AMT)* | penditures, 20