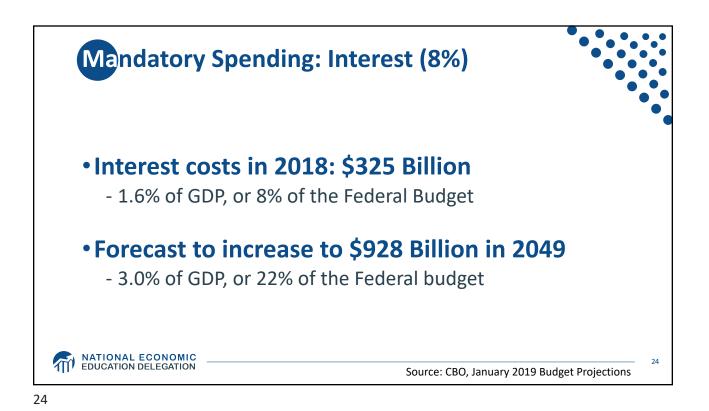

| 2019 Budget Summary |          |               |          |  |  |  |
|---------------------|----------|---------------|----------|--|--|--|
| Revenue             | Billions | Expenditures  | Billions |  |  |  |
| Income Taxes        | \$1,718  | Mandatory     | \$2,735  |  |  |  |
| Payroll Taxes       | \$1,243  | Discretionary | \$1,336  |  |  |  |
| Corporate Taxes     | \$230    | Interest      | \$376    |  |  |  |
| Other               | \$271    |               |          |  |  |  |
|                     |          |               |          |  |  |  |
| Total               | \$3,462  | Total         | \$4,447  |  |  |  |

















































| Category                          | Amount<br>(Millions) |
|-----------------------------------|----------------------|
| Energy                            | 4,412                |
| Agriculture                       | 5,800                |
| Medicare                          | 5,906                |
| General government                | 17,403               |
| General science, space and tech   | 30,289               |
| Natural resources and environment | 36,766               |
| Housing Assistance                | 45,711               |
| Health                            | 60,326               |











|                          | Percent           | Change in Aft                                       | er-Tax Inco<br>(with no | me due to Tax Ex<br>AMT)* | penditures, 20