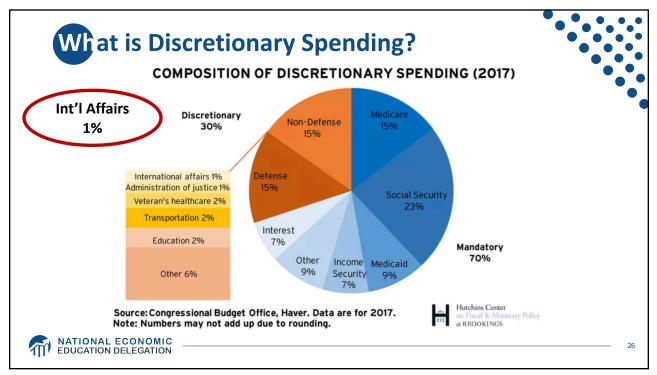

| 2019 Budget Summary |          |               |          |  |  |  |
|---------------------|----------|---------------|----------|--|--|--|
| Revenue             | Billions | Expenditures  | Billions |  |  |  |
| Income Taxes        | \$1,718  | Mandatory     | \$2,735  |  |  |  |
| Payroll Taxes       | \$1,243  | Discretionary | \$1,336  |  |  |  |
| Corporate Taxes     | \$230    | Interest      | \$376    |  |  |  |
| Other               | \$271    |               |          |  |  |  |
|                     |          |               |          |  |  |  |
| Total               | \$3,462  | Total         | \$4,447  |  |  |  |

















































| Category                          | Amount<br>(Millions) |
|-----------------------------------|----------------------|
| Energy                            | 4,412                |
| Agriculture                       | 5,800                |
| Medicare                          | 5,906                |
| General government                | 17,403               |
| General science, space and tech   | 30,289               |
| Natural resources and environment | 36,766               |
| Housing Assistance                | 45,711               |
| Health                            | 60,326               |











|                          | Percent           | Change in Aft                                       | er-Tax Inco<br>(with no | me due to Tax Ex<br>AMT)* | penditures, 20