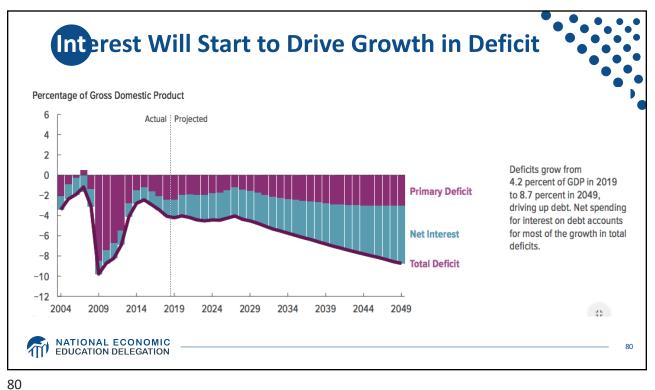

- Millionth dollar is taxed at 37%                                       | 612,350      | 37%      |













































| 2019 Budget Summary |          |               |          |  |  |
|---------------------|----------|---------------|----------|--|--|
| Revenue             | Billions | Expenditures  | Billions |  |  |
| Income Taxes        | \$1,718  | Mandatory     | \$2,735  |  |  |
| Payroll Taxes       | \$1,243  | Discretionary | \$1,336  |  |  |
| Corporate Taxes     | \$230    | Interest      | \$376    |  |  |
| Other               | \$271    |               |          |  |  |
|                     |          |               |          |  |  |
| Total               | \$3,462  | Total         | \$4,447  |  |  |