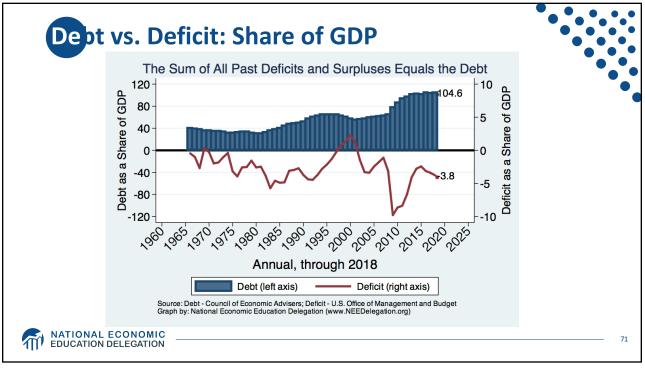

| 2019 Budget Summary |          |               |          |  |  |  |
|---------------------|----------|---------------|----------|--|--|--|
| Revenue             | Billions | Expenditures  | Billions |  |  |  |
| Income Taxes        | \$1,718  | Mandatory     | \$2,735  |  |  |  |
| Payroll Taxes       | \$1,243  | Discretionary | \$1,336  |  |  |  |
| Corporate Taxes     | \$230    | Interest      | \$376    |  |  |  |
| Other               | \$271    |               |          |  |  |  |
|                     |          |               |          |  |  |  |
| Total               | \$3,462  | Total         | \$4,447  |  |  |  |

| 2019 Budget Summary |          |               |          |  |  |
|---------------------|----------|---------------|----------|--|--|
| Revenue             | Billions | Expenditures  | Billions |  |  |
| Income Taxes        | \$1,718  | Mandatory     | \$2,735  |  |  |
| Payroll Taxes       | \$1,243  | Discretionary | \$1,336  |  |  |
| Corporate Taxes     | \$230    | Interest      | \$376    |  |  |
| Other               | \$271    |               |          |  |  |
|                     |          |               |          |  |  |
| Total               | \$3,462  | Total         | \$4,447  |  |  |