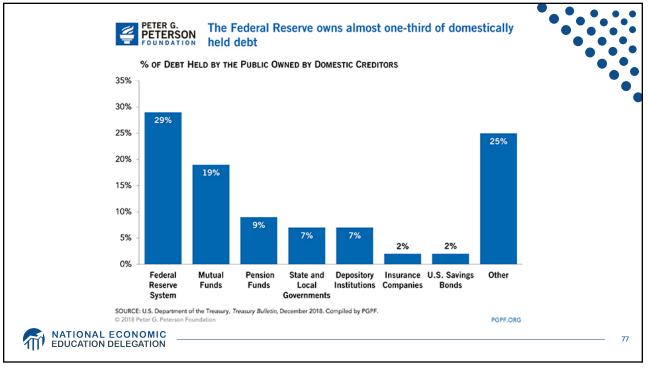

|
| - Millionth dollar is taxed at 37%                                       | 612,350      | 37%      |













































| 2019 Budget Summary |          |               |          |  |  |
|---------------------|----------|---------------|----------|--|--|
| Revenue             | Billions | Expenditures  | Billions |  |  |
| Income Taxes        | \$1,718  | Mandatory     | \$2,735  |  |  |
| Payroll Taxes       | \$1,243  | Discretionary | \$1,336  |  |  |
| Corporate Taxes     | \$230    | Interest      | \$376    |  |  |
| Other               | \$271    |               |          |  |  |
|                     |          |               |          |  |  |
| Total               | \$3,462  | Total         | \$4,447  |  |  |