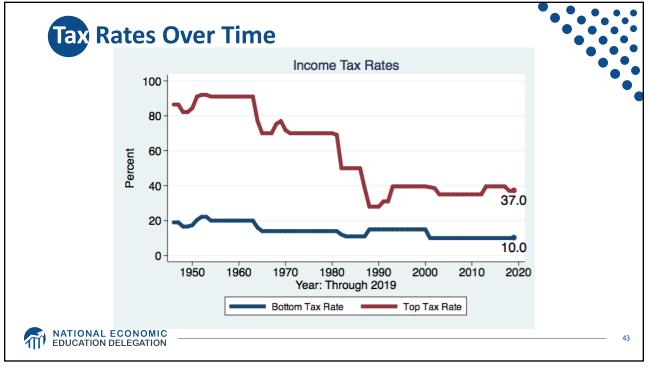

------------------------------------------------|--------------|----------|
| <ul> <li>Income is taxed differently at<br/>different levels.</li> </ul> | 0            | 10%      |
|                                                                          | 19,400       | 12%      |
| • Individuals are taxed the same                                         | 78,590       | 22%      |
| way, regardless of overall                                               | 168,400      | 24%      |
| <ul><li>income:</li><li>First dollar is taxed at 10%</li></ul>           | 321,450      | 32%      |
| - 19,401st dollar is taxed at 12%                                        | 408,200      | 35%      |
| - Millionth dollar is taxed at 37%                                       | 612,350      | 37%      |













































| 2019 Budget Summary |          |               |          |  |  |
|---------------------|----------|---------------|----------|--|--|
| Revenue             | Billions | Expenditures  | Billions |  |  |
| Income Taxes        | \$1,718  | Mandatory     | \$2,735  |  |  |
| Payroll Taxes       | \$1,243  | Discretionary | \$1,336  |  |  |
| Corporate Taxes     | \$230    | Interest      | \$376    |  |  |
| Other               | \$271    |               |          |  |  |
|                     |          |               |          |  |  |
| Total               | \$3,462  | Total         | \$4,447  |  |  |