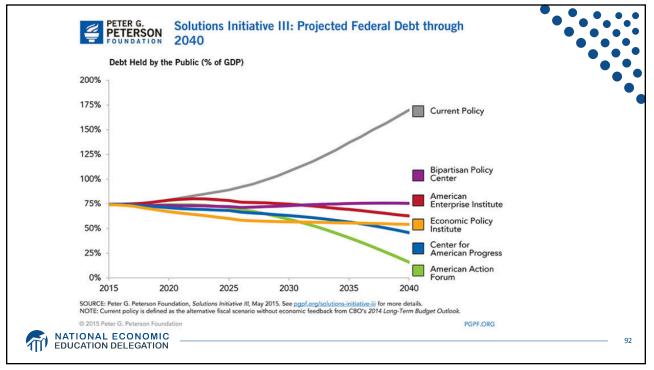

| 2019 Budget Summary |          |               |          |  |  |  |
|---------------------|----------|---------------|----------|--|--|--|
| Revenue             | Billions | Expenditures  | Billions |  |  |  |
| Income Taxes        | \$1,718  | Mandatory     | \$2,735  |  |  |  |
| Payroll Taxes       | \$1,243  | Discretionary | \$1,336  |  |  |  |
| Corporate Taxes     | \$230    | Interest      | \$376    |  |  |  |
| Other               | \$271    |               |          |  |  |  |
|                     |          |               |          |  |  |  |
| Total               | \$3,462  | Total         | \$4,447  |  |  |  |

| 2019 Budget Summary |          |               |          |  |  |
|---------------------|----------|---------------|----------|--|--|
| Revenue             | Billions | Expenditures  | Billions |  |  |
| Income Taxes        | \$1,718  | Mandatory     | \$2,735  |  |  |
| Payroll Taxes       | \$1,243  | Discretionary | \$1,336  |  |  |
| Corporate Taxes     | \$230    | Interest      | \$376    |  |  |
| Other               | \$271    |               |          |  |  |
|                     |          |               |          |  |  |
| Total               | \$3,462  | Total         | \$4,447  |  |  |