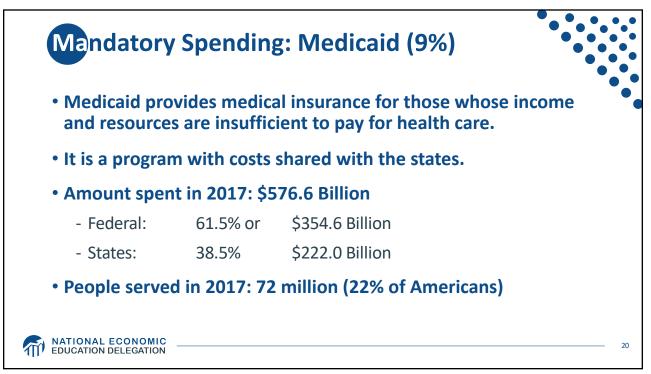

| 2019 Budget Summary |          |               |          |  |  |  |
|---------------------|----------|---------------|----------|--|--|--|
| Revenue             | Billions | Expenditures  | Billions |  |  |  |
| Income Taxes        | \$1,718  | Mandatory     | \$2,735  |  |  |  |
| Payroll Taxes       | \$1,243  | Discretionary | \$1,336  |  |  |  |
| Corporate Taxes     | \$230    | Interest      | \$376    |  |  |  |
| Other               | \$271    |               |          |  |  |  |
|                     |          |               |          |  |  |  |
| Total               | \$3,462  | Total         | \$4,447  |  |  |  |

















































| Category                          | Amount<br>(Millions) |
|-----------------------------------|----------------------|
| Energy                            | 4,412                |
| Agriculture                       | 5,800                |
| Medicare                          | 5,906                |
| General government                | 17,403               |
| General science, space and tech   | 30,289               |
| Natural resources and environment | 36,766               |
| Housing Assistance                | 45,711               |
| Health                            | 60,326               |











|                          | Percent           | Change in Aft                                       | er-Tax Inco<br>(with no | me due to Tax Ex<br>AMT)* | pendit