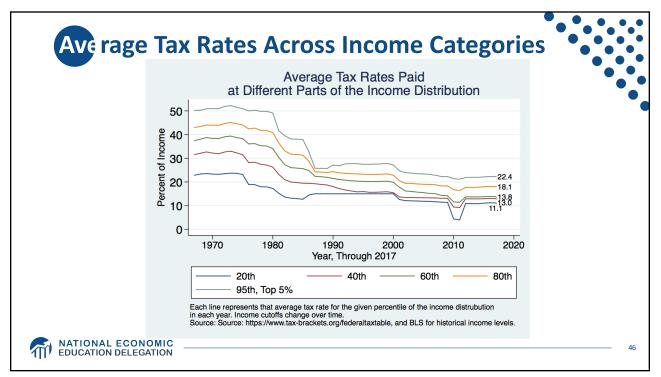

------------------------------------------|--------------|----------|
| <ul> <li>Income is taxed differently at<br/>different levels.</li> </ul> | 0            | 10%      |
|                                                                          | 19,400       | 12%      |
| • Individuals are taxed the same                                         | 78,590       | 22%      |
| way, regardless of overall                                               | 168,400      | 24%      |
| <ul><li>income:</li><li>First dollar is taxed at 10%</li></ul>           | 321,450      | 32%      |
| - 19,401st dollar is taxed at 12%                                        | 408,200      | 35%      |
| - Millionth dollar is taxed at 37%                                       | 612,350      | 37%      |













































| 2019 Budget Summary |          |               |          |  |  |
|---------------------|----------|---------------|----------|--|--|
| Revenue             | Billions | Expenditures  | Billions |  |  |
| Income Taxes        | \$1,718  | Mandatory     | \$2,735  |  |  |
| Payroll Taxes       | \$1,243  | Discretionary | \$1,336  |  |  |
| Corporate Taxes     | \$230    | Interest      | \$376    |  |  |
| Other               | \$271    |               |          |  |  |
|                     |          |               |          |  |  |
| Total               | \$3,462  | Total         | \$4,447  |  |  |