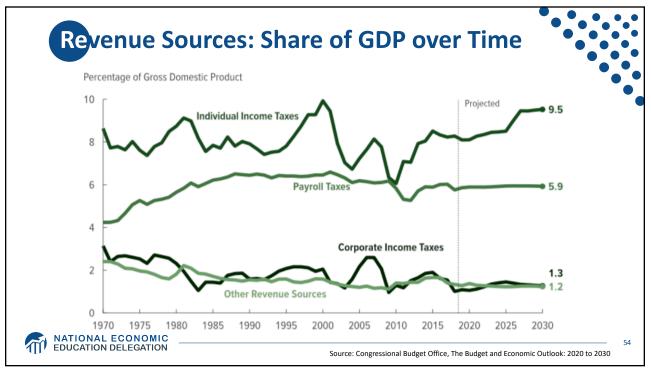

------------------------|--------------|----------|
| <ul> <li>Income is taxed differently at<br/>different levels.</li> </ul> | 0            | 10%      |
|                                                                          | 19,400       | 12%      |
| • Individuals are taxed the same                                         | 78,590       | 22%      |
| way, regardless of overall                                               | 168,400      | 24%      |
| <ul><li>income:</li><li>First dollar is taxed at 10%</li></ul>           | 321,450      | 32%      |
| - 19,401st dollar is taxed at 12%                                        | 408,200      | 35%      |
| - Millionth dollar is taxed at 37%                                       | 612,350      | 37%      |













































| 2019 Budget Summary |          |               |          |  |  |
|---------------------|----------|---------------|----------|--|--|
| Revenue             | Billions | Expenditures  | Billions |  |  |
| Income Taxes        | \$1,718  | Mandatory     | \$2,735  |  |  |
| Payroll Taxes       | \$1,243  | Discretionary | \$1,336  |  |  |
| Corporate Taxes     | \$230    | Interest      | \$376    |  |  |
| Other               | \$271    |               |          |  |  |
|                     |          |               |          |  |  |
| Total               | \$3,462  | Total         | \$4,447  |  |  |