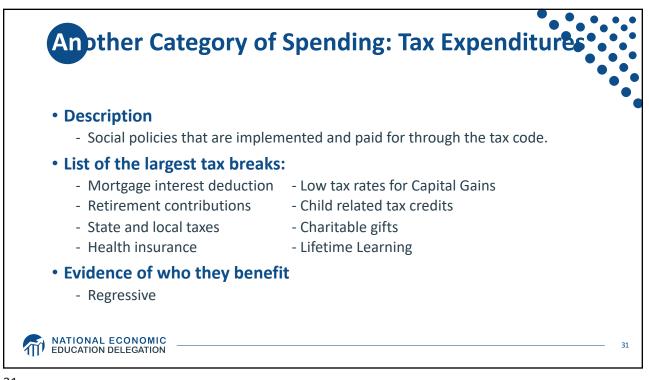

|          |               |          |  |  |  |
| Total               | \$3,462  | Total         | \$4,447  |  |  |  |

















































| Category                          | Amount<br>(Millions) |
|-----------------------------------|----------------------|
| Energy                            | 4,412                |
| Agriculture                       | 5,800                |
| Medicare                          | 5,906                |
| General government                | 17,403               |
| General science, space and tech   | 30,289               |
| Natural resources and environment | 36,766               |
| Housing Assistance                | 45,711               |
| Health                            | 60,326               |











|                          | Percent           | Change in Aft                                       | er-Tax Inco<br>(with no | me due to Tax Ex<br>AMT)* | penditures, 20                | 07                    |                    |
|--------------------------|-------------------|-----------------------------------------------------|-------------------------|---------------------------|-------------------------------|-----------------------|--------------------|
|                          | Tax<br>Exclusions | Lower<br>capital<br>gains and<br>dividends<br>rates | Itemized<br>deduction   |                           | Non-<br>refundable<br>credits | Refundable<br>credits | All<br>provisions  |
| Bottom 20<br>percent     | 0.54%             | 0.00%