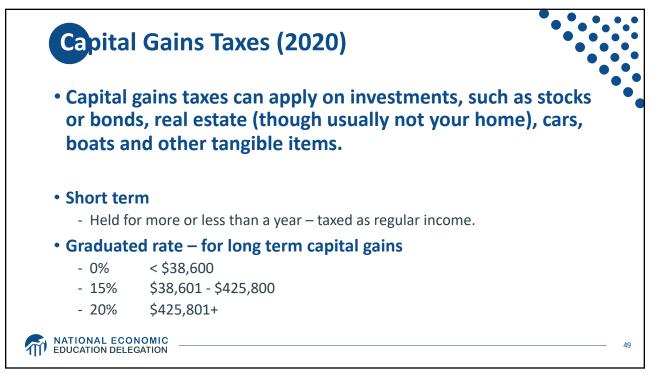

|                                                                          | Income Above | Tax Rate |
|--------------------------------------------------------------------------|--------------|----------|
| <ul> <li>Income is taxed differently at<br/>different levels.</li> </ul> | 0            | 10%      |
|                                                                          | 19,400       | 12%      |
| • Individuals are taxed the same                                         | 78,590       | 22%      |
| way, regardless of overall                                               | 168,400      | 24%      |
| <ul><li>income:</li><li>First dollar is taxed at 10%</li></ul>           | 321,450      | 32%      |
| - 19,401st dollar is taxed at 12%                                        | 408,200      | 35%      |
| - Millionth dollar is taxed at 37%                                       | 612,350      | 37%      |