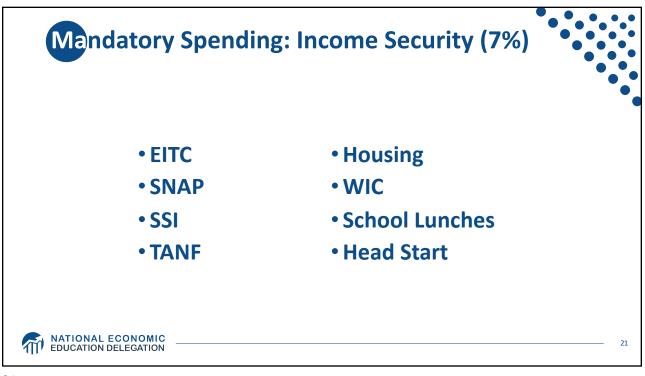

| 2019 Budget Summary |          |               |          |  |  |  |
|---------------------|----------|---------------|----------|--|--|--|
| Revenue             | Billions | Expenditures  | Billions |  |  |  |
| Income Taxes        | \$1,718  | Mandatory     | \$2,735  |  |  |  |
| Payroll Taxes       | \$1,243  | Discretionary | \$1,336  |  |  |  |
| Corporate Taxes     | \$230    | Interest      | \$376    |  |  |  |
| Other               | \$271    |               |          |  |  |  |
|                     |          |               |          |  |  |  |
| Total               | \$3,462  | Total         | \$4,447  |  |  |  |

















































| Category                          | Amount<br>(Millions) |
|-----------------------------------|----------------------|
| Energy                            | 4,412                |
| Agriculture                       | 5,800                |
| Medicare                          | 5,906                |
| General government                | 17,403               |
| General science, space and tech   | 30,289               |
| Natural resources and environment | 36,766               |
| Housing Assistance                | 45,711               |
| Health                            | 60,326               |











|                          | Percent           | Change in Aft                                       | er-Tax Inco<br>(with no | me due to Tax Ex<br>AMT)* | penditur