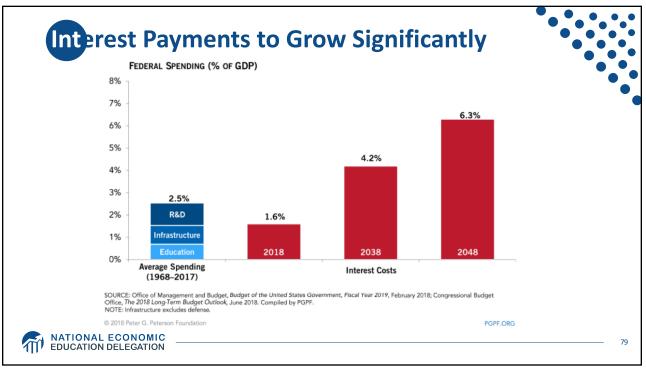

| - Millionth dollar is taxed at 37%                                       | 612,350      | 37%      |













































| 2019 Budget Summary |          |               |          |  |  |
|---------------------|----------|---------------|----------|--|--|
| Revenue             | Billions | Expenditures  | Billions |  |  |
| Income Taxes        | \$1,718  | Mandatory     | \$2,735  |  |  |
| Payroll Taxes       | \$1,243  | Discretionary | \$1,336  |  |  |
| Corporate Taxes     | \$230    | Interest      | \$376    |  |  |
| Other               | \$271    |               |          |  |  |
|                     |          |               |          |  |  |
| Total               | \$3,462  | Total         | \$4,447  |  |  |