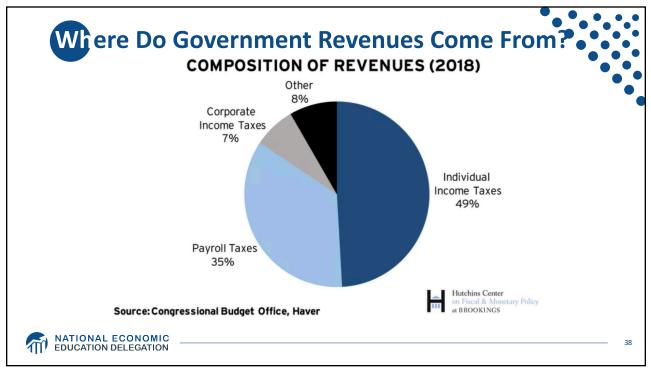

| 2019 Budget Summary |          |               |          |  |  |  |
|---------------------|----------|---------------|----------|--|--|--|
| Revenue             | Billions | Expenditures  | Billions |  |  |  |
| Income Taxes        | \$1,718  | Mandatory     | \$2,735  |  |  |  |
| Payroll Taxes       | \$1,243  | Discretionary | \$1,336  |  |  |  |
| Corporate Taxes     | \$230    | Interest      | \$376    |  |  |  |
| Other               | \$271    |               |          |  |  |  |
|                     |          |               |          |  |  |  |
| Total               | \$3,462  | Total         | \$4,447  |  |  |  |

| 2019 Budget Summary |          |               |          |  |  |
|---------------------|----------|---------------|----------|--|--|
| Revenue             | Billions | Expenditures  | Billions |  |  |
| Income Taxes        | \$1,718  | Mandatory     | \$2,735  |  |  |
| Payroll Taxes       | \$1,243  | Discretionary | \$1,336  |  |  |
| Corporate Taxes     | \$230    | Interest      | \$376    |  |  |
| Other               | \$271    |               |          |  |  |
|                     |          |               |          |  |  |
| Total               | \$3,462  | Total         | \$4,447  |  |  |