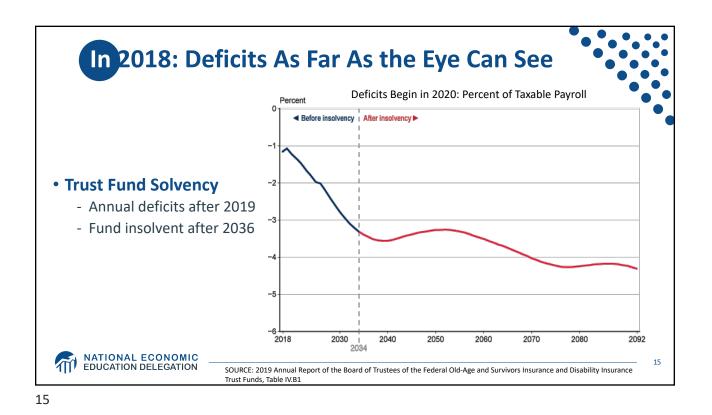

| 2019 Budget Summary |          |               |          |  |  |  |
|---------------------|----------|---------------|----------|--|--|--|
| Revenue             | Billions | Expenditures  | Billions |  |  |  |
| Income Taxes        | \$1,718  | Mandatory     | \$2,735  |  |  |  |
| Payroll Taxes       | \$1,243  | Discretionary | \$1,336  |  |  |  |
| Corporate Taxes     | \$230    | Interest      | \$376    |  |  |  |
| Other               | \$271    |               |          |  |  |  |
|                     |          |               |          |  |  |  |
| Total               | \$3,462  | Total         | \$4,447  |  |  |  |

















































| Category                          | Amount<br>(Millions) |
|-----------------------------------|----------------------|
| Energy                            | 4,412                |
| Agriculture                       | 5,800                |
| Medicare                          | 5,906                |
| General government                | 17,403               |
| General science, space and tech   | 30,289               |
| Natural resources and environment | 36,766               |
| Housing Assistance                | 45,711               |
| Health                            | 60,326               |











|                          | Percent           | Change in Aft                                       | er-Tax Inco<br>(with no | me due to Tax Ex<br>AM