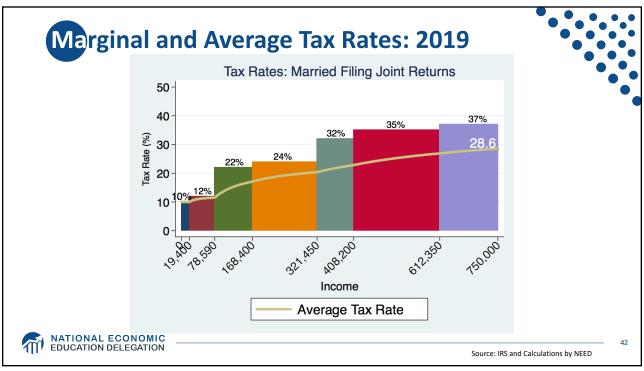

|                                                                          | Income Above | Tax Rate |
|--------------------------------------------------------------------------|--------------|----------|
| <ul> <li>Income is taxed differently at<br/>different levels.</li> </ul> | 0            | 10%      |
|                                                                          | 19,400       | 12%      |
| • Individuals are taxed the same                                         | 78,590       | 22%      |
| way, regardless of overall                                               | 168,400      | 24%      |
| <ul><li>income:</li><li>First dollar is taxed at 10%</li></ul>           | 321,450      | 32%      |
| - 19,401st dollar is taxed at 12%                                        | 408,200      | 35%      |
| - Millionth dollar is taxed at 37%                                       | 612,350      | 37%      |