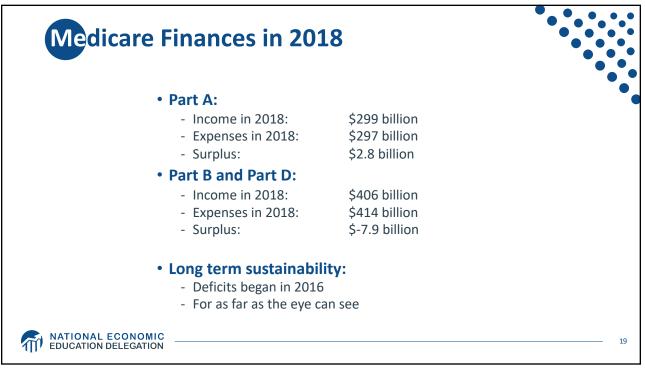

| 2019 Budget Summary |          |               |          |  |  |  |
|---------------------|----------|---------------|----------|--|--|--|
| Revenue             | Billions | Expenditures  | Billions |  |  |  |
| Income Taxes        | \$1,718  | Mandatory     | \$2,735  |  |  |  |
| Payroll Taxes       | \$1,243  | Discretionary | \$1,336  |  |  |  |
| Corporate Taxes     | \$230    | Interest      | \$376    |  |  |  |
| Other               | \$271    |               |          |  |  |  |
|                     |          |               |          |  |  |  |
| Total               | \$3,462  | Total         | \$4,447  |  |  |  |

















































| Category                          | Amount<br>(Millions) |
|-----------------------------------|----------------------|
| Energy                            | 4,412                |
| Agriculture                       | 5,800                |
| Medicare                          | 5,906                |
| General government                | 17,403               |
| General science, space and tech   | 30,289               |
| Natural resources and environment | 36,766               |
| Housing Assistance                | 45,711               |
| Health                            | 60,326               |











|                          | Percent           | Change in Aft                                       | er-Tax Inco<br>(with no | me due to Tax Ex<br>AMT)* | pe