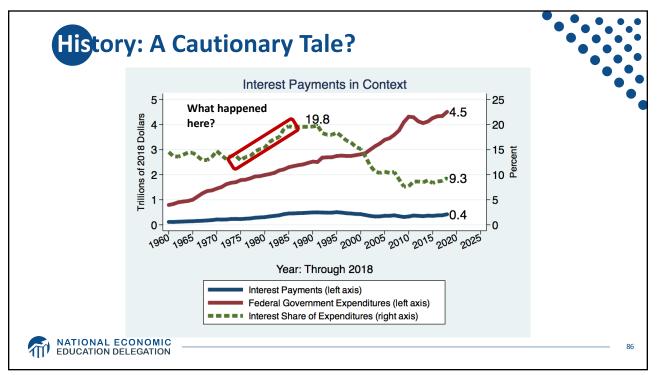

| 2019 Budget Summary |          |               |          |  |  |  |
|---------------------|----------|---------------|----------|--|--|--|
| Revenue             | Billions | Expenditures  | Billions |  |  |  |
| Income Taxes        | \$1,718  | Mandatory     | \$2,735  |  |  |  |
| Payroll Taxes       | \$1,243  | Discretionary | \$1,336  |  |  |  |
| Corporate Taxes     | \$230    | Interest      | \$376    |  |  |  |
| Other               | \$271    |               |          |  |  |  |
|                     |          |               |          |  |  |  |
| Total               | \$3,462  | Total         | \$4,447  |  |  |  |