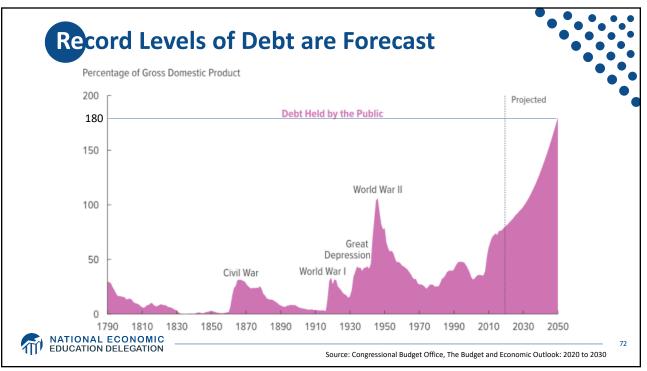

| 35%      |
| - Millionth dollar is taxed at 37%                                       | 612,350      | 37%      |













































| 2019 Budget Summary |          |               |          |  |  |
|---------------------|----------|---------------|----------|--|--|
| Revenue             | Billions | Expenditures  | Billions |  |  |
| Income Taxes        | \$1,718  | Mandatory     | \$2,735  |  |  |
| Payroll Taxes       | \$1,243  | Discretionary | \$1,336  |  |  |
| Corporate Taxes     | \$230    | Interest      | \$376    |  |  |
| Other               | \$271    |               |          |  |  |
|                     |          |               |          |  |  |
| Total               | \$3,462  | Total         | \$4,447  |  |  |