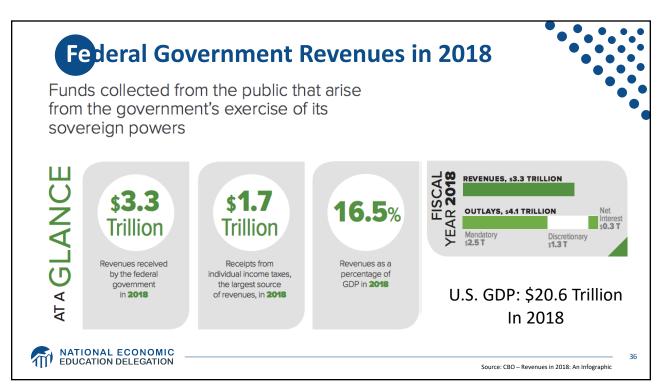

| 70                            | 1.00%                 | 7.28%              |
| Top 20 percent           | Top 20            | %                                                   |                         | 12.8                      | 3%                            | 0.25%                 | 12.82%             |
| Total Cost (no<br>AMT)   | \$326<br>billion  | \$99<br>billion                                     | \$153<br>billion        | \$6.6<br>billion          | \$11.3<br>billion             | \$89<br>billion       | \$746.7<br>billion |
| Total Cost (with<br>AMT) | \$344<br>billion  | \$96<br>billion                                     | \$154<br>billion        | \$6.4<br>billion          | \$8.2<br>billion              | \$89<br>billion       | \$760.5<br>billion |

















|                                                                          | Income Above | Tax Rate |
|--------------------------------------------------------------------------|--------------|----------|
| <ul> <li>Income is taxed differently at<br/>different levels.</li> </ul> | 0            | 10%      |
|                                                                          | 19,400       | 12%      |
| • Individuals are taxed the same                                         | 78,590       | 22%      |
| way, regardless of overall                                               | 168,400      | 24%      |
| <ul><li>income:</li><li>First dollar is taxed at 10%</li></ul>           | 321,450      | 32%      |
| - 19,401st dollar is taxed at 12%