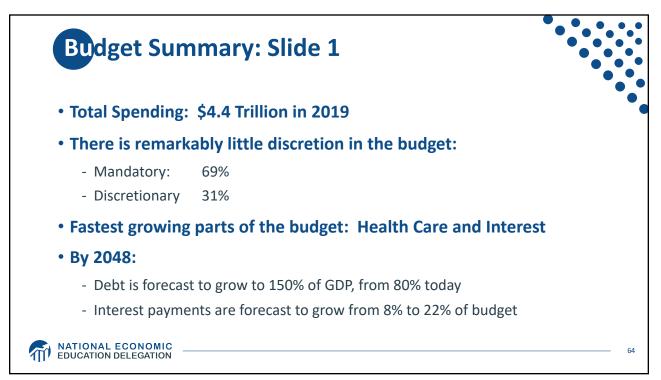

| 2019 Budget Summary |          |               |          |  |  |  |
|---------------------|----------|---------------|----------|--|--|--|
| Revenue             | Billions | Expenditures  | Billions |  |  |  |
| Income Taxes        | \$1,718  | Mandatory     | \$2,735  |  |  |  |
| Payroll Taxes       | \$1,243  | Discretionary | \$1,336  |  |  |  |
| Corporate Taxes     | \$230    | Interest      | \$376    |  |  |  |
| Other               | \$271    |               |          |  |  |  |
|                     |          |               |          |  |  |  |
| Total               | \$3,462  | Total         | \$4,447  |  |  |  |

| 2019 Budget Summary |          |               |          |  |  |
|---------------------|----------|---------------|----------|--|--|
| Revenue             | Billions | Expenditures  | Billions |  |  |
| Income Taxes        | \$1,718  | Mandatory     | \$2,735  |  |  |
| Payroll Taxes       | \$1,243  | Discretionary | \$1,336  |  |  |
| Corporate Taxes     | \$230    | Interest      | \$376    |  |  |
| Other               | \$271    |               |          |  |  |
|                     |          |               |          |  |  |
| Total               | \$3,462  | Total         | \$4,447  |  |  |