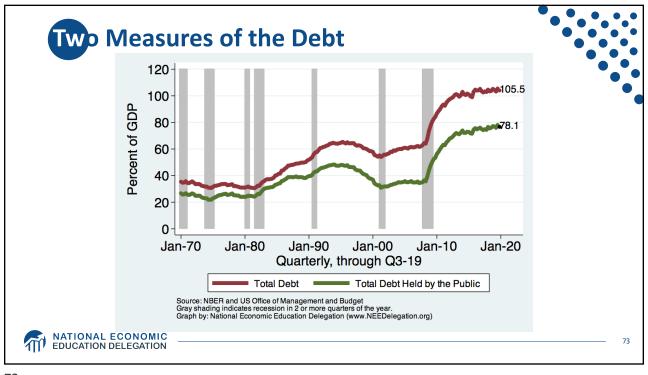

| 35%      |
| - Millionth dollar is taxed at 37%                                       | 612,350      | 37%      |













































| 2019 Budget Summary |          |               |          |  |  |
|---------------------|----------|---------------|----------|--|--|
| Revenue             | Billions | Expenditures  | Billions |  |  |
| Income Taxes        | \$1,718  | Mandatory     | \$2,735  |  |  |
| Payroll Taxes       | \$1,243  | Discretionary | \$1,336  |  |  |
| Corporate Taxes     | \$230    | Interest      | \$376    |  |  |
| Other               | \$271    |               |          |  |  |
|                     |          |               |          |  |  |
| Total               | \$3,462  | Total         | \$4,447  |  |  |