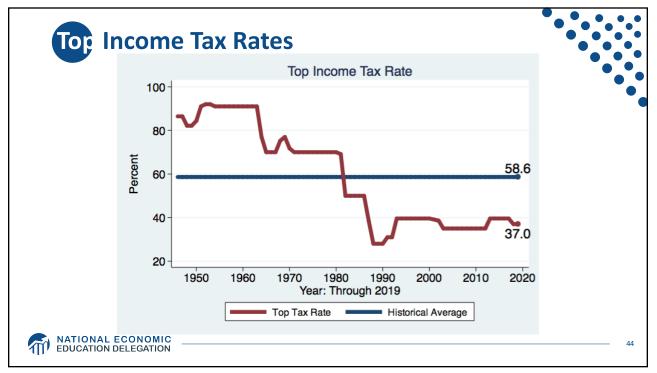

----------------------------------------------|--------------|----------|
| <ul> <li>Income is taxed differently at<br/>different levels.</li> </ul> | 0            | 10%      |
|                                                                          | 19,400       | 12%      |
| • Individuals are taxed the same                                         | 78,590       | 22%      |
| way, regardless of overall                                               | 168,400      | 24%      |
| <ul><li>income:</li><li>First dollar is taxed at 10%</li></ul>           | 321,450      | 32%      |
| - 19,401st dollar is taxed at 12%                                        | 408,200      | 35%      |
| - Millionth dollar is taxed at 37%                                       | 612,350      | 37%      |













































| 2019 Budget Summary |          |               |          |  |  |
|---------------------|----------|---------------|----------|--|--|
| Revenue             | Billions | Expenditures  | Billions |  |  |
| Income Taxes        | \$1,718  | Mandatory     | \$2,735  |  |  |
| Payroll Taxes       | \$1,243  | Discretionary | \$1,336  |  |  |
| Corporate Taxes     | \$230    | Interest      | \$376    |  |  |
| Other               | \$271    |               |          |  |  |
|                     |          |               |          |  |  |
| Total               | \$3,462  | Total         | \$4,447  |  |  |