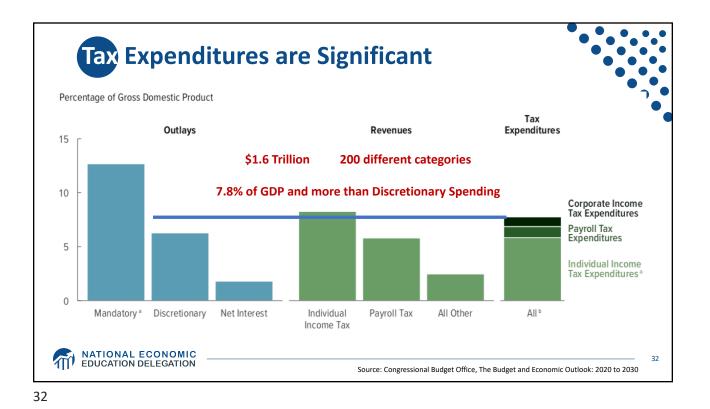

|          |               |          |  |  |  |
| Total               | \$3,462  | Total         | \$4,447  |  |  |  |

















































| Category                          | Amount<br>(Millions) |
|-----------------------------------|----------------------|
| Energy                            | 4,412                |
| Agriculture                       | 5,800                |
| Medicare                          | 5,906                |
| General government                | 17,403               |
| General science, space and tech   | 30,289               |
| Natural resources and environment | 36,766               |
| Housing Assistance                | 45,711               |
| Health                            | 60,326               |











|                          | Percent           | Change in Aft                                       | er-Tax Inco<br>(with no | me due to Tax Ex<br>AMT)* | penditures, 20                | 07                    |                    |
|--------------------------|-------------------|-----------------------------------------------------|-------------------------|---------------------------|-------------------------------|-----------------------|--------------------|
|                          | Tax<br>Exclusions | Lower<br>capital<br>gains and<br>dividends<br>rates | Itemized<br>deduction   |                           | Non-<br>refundable<br>credits | Refundable<br>credits | All<br>provisions  |
| Bottom 20<br>percent     | 0.54%             | 0.00%