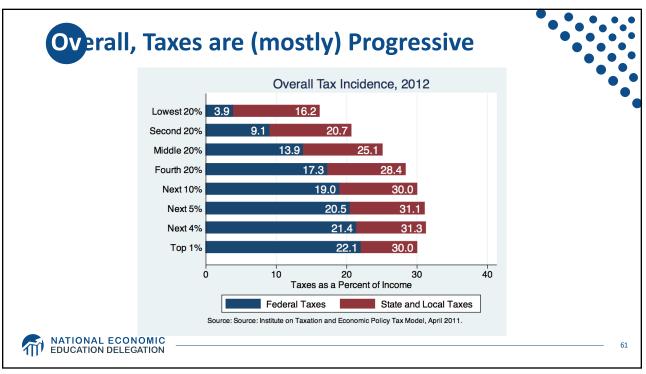

|                          | Percent           | Change in Aft                                       | er-Tax Inco<br>(with no | me due to Tax Ex<br>AMT)* | penditures, 20                | 07                    |                    |
|--------------------------|-------------------|-----------------------------------------------------|-------------------------|---------------------------|-------------------------------|-----------------------|--------------------|
|                          | Tax<br>Exclusions | Lower<br>capital<br>gains and<br>dividends<br>rates | Itemized<br>deduction   |                           | Non-<br>refundable<br>credits | Refundable<br>credits | All<br>provisions  |
| Bottom 20<br>percent     | 0.54%             | 0.00%                                               | 0.02%                   | 0.01%                     | 0.05%                         | 5.81%                 | 6.97%              |
| Second 20<br>percent     | Income            | Group                                               |                         | Bene                      | fits                          | 5.26%                 | 8.89%              |
| Middle 20<br>percent     | Bottom            | 20%                                                 |                         | 7.0                       | %                             | 2.25%                 | 7.25%              |
| Fourth 20<br>percent     | _ botton          | 12070                                               |                         | 7.0                       | 70                            | 1.00%                 | 7.28%              |
| Top 20 percent           | Top 20            | %                                                   |                         | 12.8                      | 3%                            | 0.25%                 | 12.82%             |
| Total Cost (no<br>AMT)   | \$326<br>billion  | \$99<br>billion                                     | \$153<br>billion        | \$6.6<br>billion          | \$11.3<br>billion             | \$89<br>billion       | \$746.7<br>billion |
| Total Cost (with<br>AMT) | \$344<br>billion  | \$96<br>billion                                     | \$154<br>billion        | \$6.4<br>billion          | \$8.2<br>billion              | \$89<br>billion       | \$760.5<br>billion |