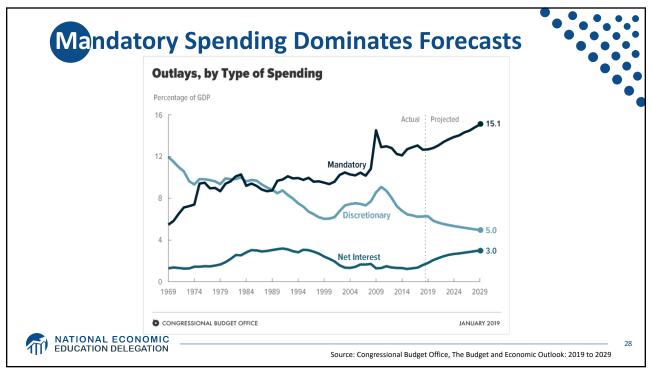

|          |               |          |  |  |  |
| Total               | \$3,462  | Total         | \$4,447  |  |  |  |

















































| Category                          | Amount<br>(Millions) |
|-----------------------------------|----------------------|
| Energy                            | 4,412                |
| Agriculture                       | 5,800                |
| Medicare                          | 5,906                |
| General government                | 17,403               |
| General science, space and tech   | 30,289               |
| Natural resources and environment | 36,766               |
| Housing Assistance                | 45,711               |
| Health                            | 60,326               |











|                          | Percent           | Change in Aft                                       | er-Tax Inco<br>(with no | me due to Tax Ex<br>AMT)* | penditures, 20                | 07                    |                    |
|--------------------------|-------------------|-----------------------------------------------------|-------------------------|---------------------------|-------------------------------|-----------------------|--------------------|
|                          | Tax<br>Exclusions | Lower<br>capital<br>gains and<br>dividends<br>rates | Itemized<br>deduction   |                           | Non-<br>refundable<br>credits | Refundable<br>credits | All<br>provisions  |
| Bottom 20<br>percent     | 0.54%             | 0.00%