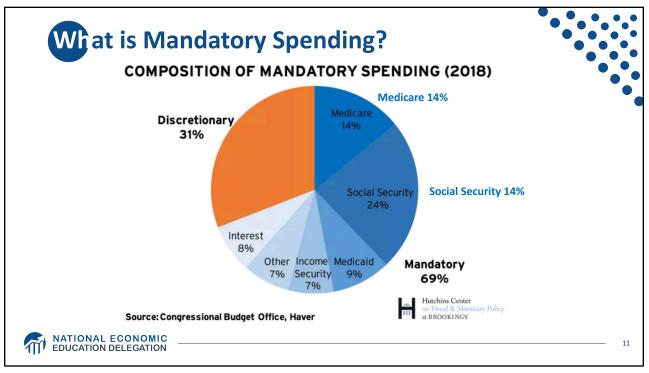

| 2019 Budget Summary |          |               |          |  |  |  |
|---------------------|----------|---------------|----------|--|--|--|
| Revenue             | Billions | Expenditures  | Billions |  |  |  |
| Income Taxes        | \$1,718  | Mandatory     | \$2,735  |  |  |  |
| Payroll Taxes       | \$1,243  | Discretionary | \$1,336  |  |  |  |
| Corporate Taxes     | \$230    | Interest      | \$376    |  |  |  |
| Other               | \$271    |               |          |  |  |  |
|                     |          |               |          |  |  |  |
| Total               | \$3,462  | Total         | \$4,447  |  |  |  |

| 2019 Budget Summary |          |               |          |  |  |
|---------------------|----------|---------------|----------|--|--|
| Revenue             | Billions | Expenditures  | Billions |  |  |
| Income Taxes        | \$1,718  | Mandatory     | \$2,735  |  |  |
| Payroll Taxes       | \$1,243  | Discretionary | \$1,336  |  |  |
| Corporate Taxes     | \$230    | Interest      | \$376    |  |  |
| Other               | \$271    |               |          |  |  |
|                     |          |               |          |  |  |
| Total               | \$3,462  | Total         | \$4,447  |  |  |