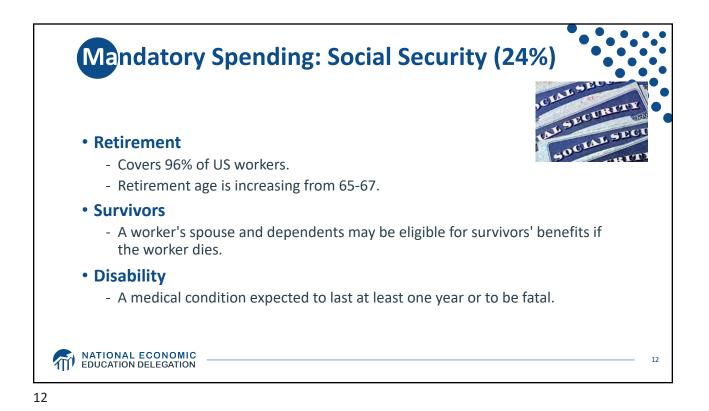

| 2019 Budget Summary |          |               |          |  |  |  |
|---------------------|----------|---------------|----------|--|--|--|
| Revenue             | Billions | Expenditures  | Billions |  |  |  |
| Income Taxes        | \$1,718  | Mandatory     | \$2,735  |  |  |  |
| Payroll Taxes       | \$1,243  | Discretionary | \$1,336  |  |  |  |
| Corporate Taxes     | \$230    | Interest      | \$376    |  |  |  |
| Other               | \$271    |               |          |  |  |  |
|                     |          |               |          |  |  |  |
| Total               | \$3,462  | Total         | \$4,447  |  |  |  |

















































| Category                          | Amount<br>(Millions) |
|-----------------------------------|----------------------|
| Energy                            | 4,412                |
| Agriculture                       | 5,800                |
| Medicare                          | 5,906                |
| General government                | 17,403               |
| General science, space and tech   | 30,289               |
| Natural resources and environment | 36,766               |
| Housing Assistance                | 45,711               |
| Health                            | 60,326               |











|                          | Percent           | Change in Aft                                       | er-Tax Inco<br>(with no | me due to Tax