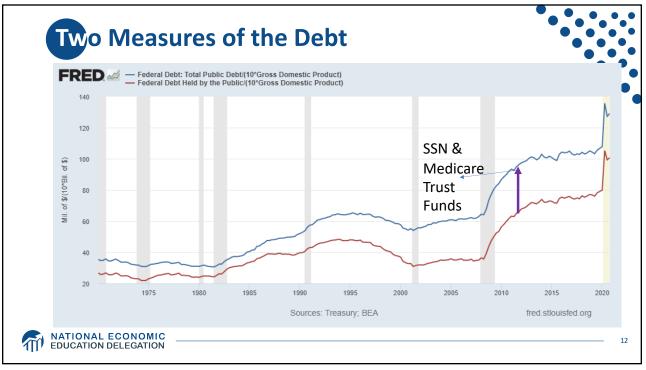

5/3/21





























































## What Is Infrastructure?

| American Jobs Plan & Made In America Tax Plan (Billions of US\$) |  |
|------------------------------------------------------------------|--|
|------------------------------------------------------------------|--|

| Infrastructure Spending (Public)  |                                     | 621 | Care Economy   | Housing for the Aged and disabled persons        | 4  |
|-----------------------------------|-------------------------------------|-----|----------------|--------------------------------------------------|----|
|                                   | Highways, Roads, Bridges Repair     | 115 |                |                                                  |    |
|                                   | Road Saf