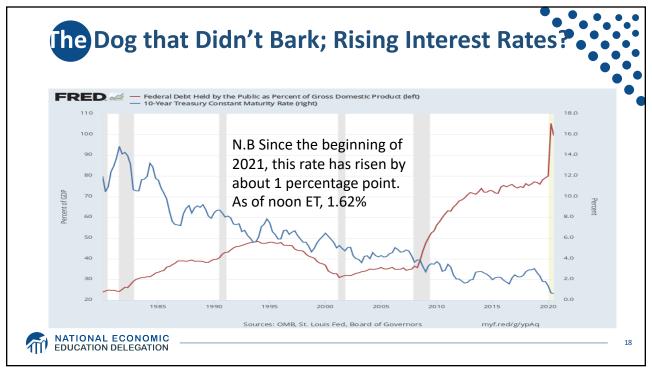

5/3/21





























































## What Is Infrastructure?

| American Jobs Plan & Made In America Tax Plan (Billions of US\$) |  |
|------------------------------------------------------------------|--|
|------------------------------------------------------------------|--|

| Infrastructure Spending (Public)  |                                     | 621 | Care Economy   | Housing for the Aged and disabled persons        | 4  |
|-----------------------------------|-------------------------------------|-----|----------------|--------------------------------------------------|----|
|                                   | Highways, Roads, Bridges Repair     | 115 |                |                                                  |    |
|                                   | Road Safety