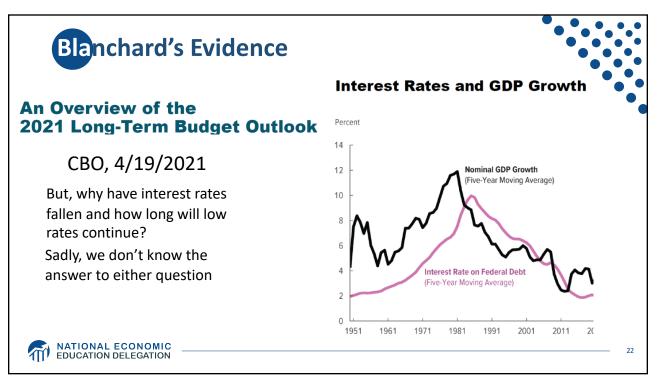

5/3/21





























































## What Is Infrastructure?

| American Jobs Plan & Made In America Tax Plan (Billions of US\$) |  |
|------------------------------------------------------------------|--|
|------------------------------------------------------------------|--|

| Infrastructure Spending (Public)  |                                     | 621 | Care Economy   | Housing for the Aged and disabled persons        | 4  |
|-----------------------------------|-------------------------------------|-----|----------------|--------------------------------------------------|----|
|                                   | Highways, Roads, Bridges Repair     | 115 |                |                                                  |    |
|                                   | Road Safety