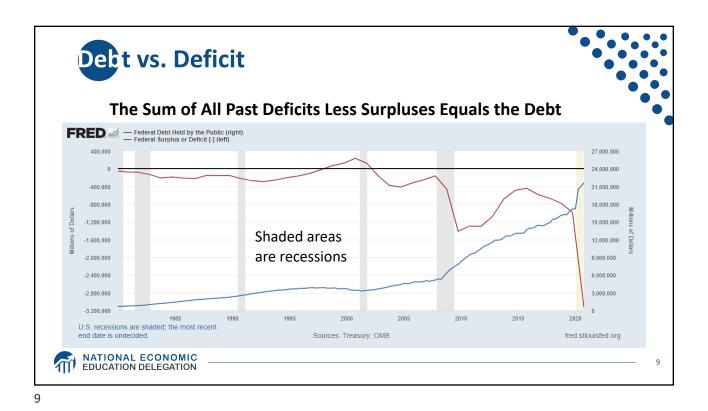

5/3/21





























































## What Is Infrastructure?

| American Jobs Plan & Made In America Tax Plan (Billions of US\$) |  |
|------------------------------------------------------------------|--|
|------------------------------------------------------------------|--|

| Infrastructure Spending (Public)  |                                     | 621 | Care Economy   | Housing for the Aged and disabled persons        | 4  |
|-----------------------------------|-------------------------------------|-----|----------------|--------------------------------------------------|----|
|                                   | Highways, Roads, Bridges Repair     | 115 |                |                                                  |    |
|                                   |