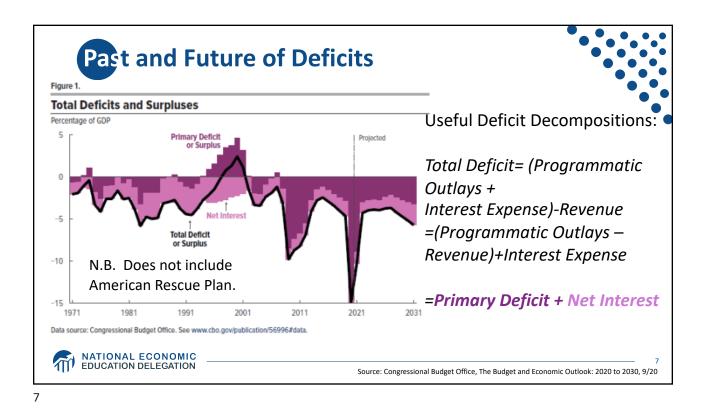

5/3/21





























































## What Is Infrastructure?

| American Jobs Plan & Made In America Tax Plan (Billions of US\$) |  |
|------------------------------------------------------------------|--|
|------------------------------------------------------------------|--|

| Infrastructure Spending (Public)  |                                     | 621 | Care Economy   | Housing for the Aged and disabled persons        | 4  |
|-----------------------------------|-------------------------------------|-----|----------------|--------------------------------------------------|----|
|                                   | Highways, Roads, Bridges Repair     | 115 |                |                                                  |    |
|