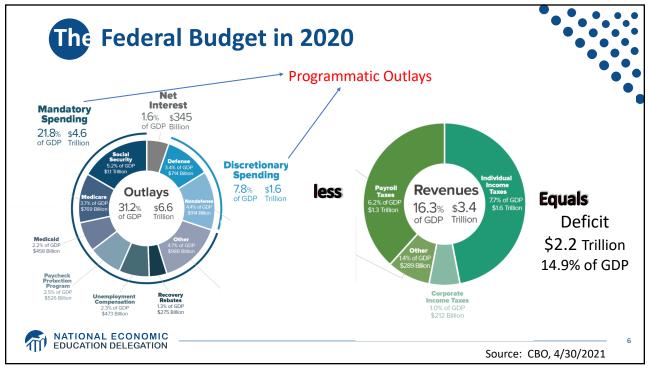

5/3/21





























































## What Is Infrastructure?

| American Jobs Plan & Made In America Tax Plan (Billions of US\$) |  |
|------------------------------------------------------------------|--|
|------------------------------------------------------------------|--|

| Infrastructure Spending (Public)  |                                     | 621 | Care Economy   | Housing for the Aged and disabled persons        | 4  |
|-----------------------------------|-------------------------------------|-----|----------------|--------------------------------------------------|----|
|                                   | Highways, Roads, Bridges Repair     | 115 |                |                                                  |    |
|