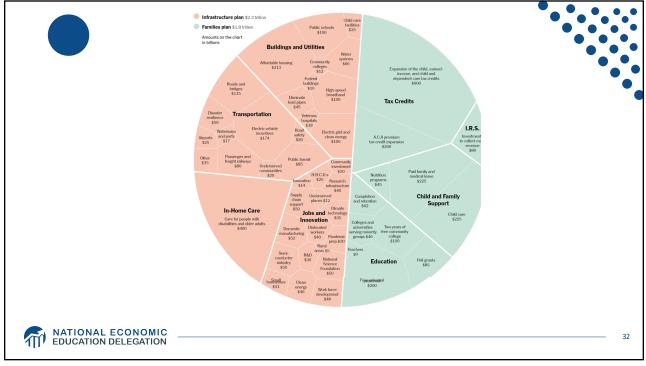

## What Is Infrastructure?

| American Jobs Plan & Made In America Tax Plan (Billions of US\$) |  |
|------------------------------------------------------------------|--|
|------------------------------------------------------------------|--|

| Infrastructure Spending (Public)  |                                     | 621 | Care Economy   | Housing for the Aged and disabled persons        | 4  |
|-----------------------------------|-------------------------------------|-----|----------------|--------------------------------------------------|----|
|                                   | Highways, Roads, Bridges Repair     | 115 |                |                                                  |    |
|                                   | Road Safety                         | 20  | R&D, Manufacto | uring & Training Spending                        | 5  |
|                                   | Modernize Transit Systems           | 85  |                | R&D                                              | 1  |
|                                   | Amtrak Repair                       | 80  |                | Strengthen Supply Chains                         |    |
|                                   | Electric Vehicle Charger Grants     | 174 |                | Semiconductor Manufacturing                      |    |
|                                   | Revamp Airports                     | 25  |                | Pandemic Preparedness                            |    |
|                                   | Inland Waterways and Ports          | 17  |                | Clean Manufacturing                              |    |
|                                   | Transportation Infrastructure       | 45  |                | Regional Innovation Hubs                         |    |
|                                   | Infrastructure resilience           | 50  |                | NIST                                             |    |
|                                   | Other                               | 10  |                | Domestic Manufacturing                           |    |
|                                   |                                     |     |                | Small Business Aid                               |    |
| Infrastructure Spending "At Home" |                                     | 650 |                | Workforce Development                            | 1  |
|                                   | Retrofit 2 million homes            | 213 |                | Other                                            |    |
|                                   | High speed Broadband                | 100 |                |                                                  |    |
|                                   | Rehab Public Housing                | 40  |                |                                                  |    |
|                                   | Clean Drinking Water                | 45  | Revenue        | Total over 15 years                              | 20 |
|                                   | Public School Building              | 100 |                | Raise corporate tax rate from 21 to 28%          |    |
|                                   | Grants                              | 50  |                | All Other                                        |    |
|                                   | Bond s                              | 50  |                | Raise global min tax rate from 13 to 21%         |    |
|                                   | Community College Infrastructure    | 12  |                | End federal tax breaks for fossil fuel companies |    |
|                                   | Upgrade child-care Facilities       | 25  |                | Loo phole dos ure                                |    |
|                                   | VA Hospital Mode mization           | 18  |                | Inversion elimination                            |    |
|                                   | Federal Buildings Revamp            | 10  |                | Eliminate expense deductions for offshoring      |    |
|                                   | Conservation and Resilience Workers | 10  |                | Eliminate cred expenses for on shoring           |    |
|                                   | Clean Energy Accelerator            | 27  |                | Min Tax on /Large Corporations Book Income       |    |
|                                   | Other                               | 50  |                | Ramp up enforcement against corporations         |    |
|                                   |                                     |     |                |                                                  |    |