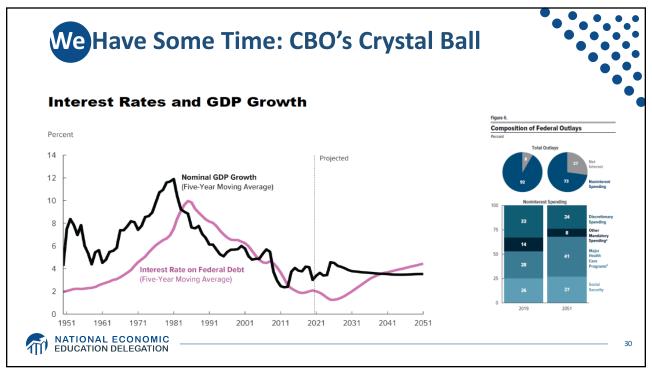

5/3/21





























































## What Is Infrastructure?

| American Jobs Plan & Made In America Tax Plan (Billions of US\$) |  |
|------------------------------------------------------------------|--|
|------------------------------------------------------------------|--|

| Infrastructure Spending (Public)  |                                     | 621 | Care Economy   | Housing for the Aged and disabled persons        | 4  |
|-----------------------------------|-------------------------------------|-----|----------------|--------------------------------------------------|----|
|                                   | Highways, Roads, Bridges Repair     | 115 |                |                                                  |    |
|                                   | Road Safety                         | 20  | R&