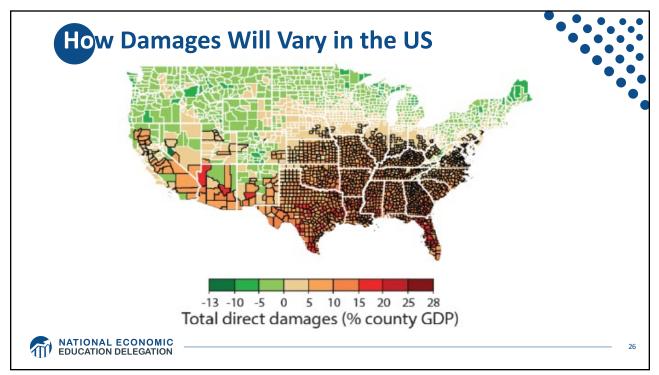

| Q4.6% Japan   24.6% 1   Germany 1.5   S.5 Belgium   0.7 1   Witted Kingdom   Australia   1.1