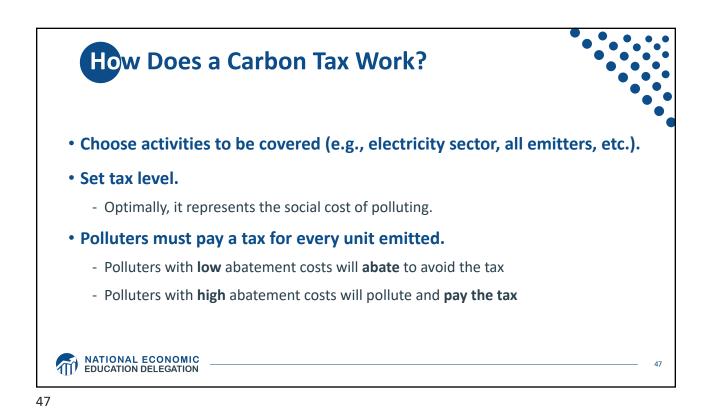

|                                                | 0.7          | Swed         |        | 1.1          |  |