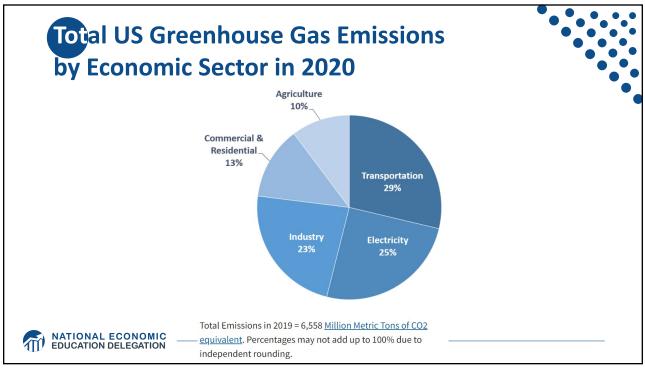

|                                                | 0.7          | Swed         |        | 1.1          |  |