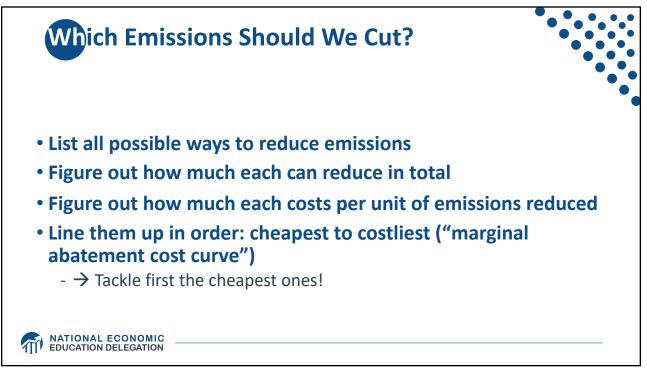

|                                                | 0.7          | Swed         |        | 1.1          |  |