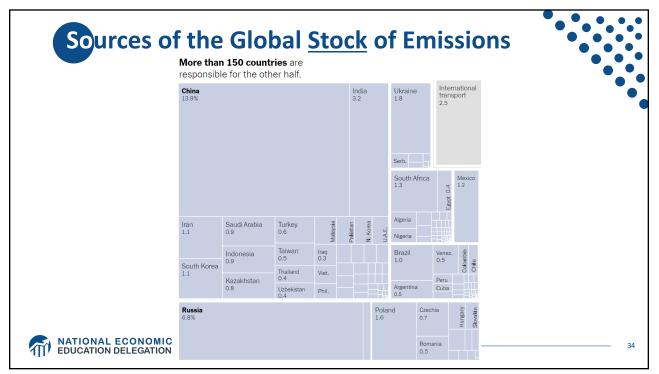

| Q4.6% Japan   24.6% 1   Germany 1.5   S.5 Belgium   0.7 1   Witted Kingdom   Australia   1.1                                                                                                                                                                                                                                                                                                                                                                                                                                                                                                                                                                                                                                                                                                                                                                                                                                                                                                                                                                                                                                                                                                                                                                                                                                                                                                                                                                                                                                                                                                                                                                                                                                                                                                                                                                                                                                                                                                                                                                                                                                      | 23 rich, developed of for half of all historic |              |              |        |              |  |
|-----------------------------------------------------------------------------------------------------------------------------------------------------------------------------------------------------------------------------------------------------------------------------------------------------------------------------------------------------------------------------------------------------------------------------------------------------------------------------------------------------------------------------------------------------------------------------------------------------------------------------------------------------------------------------------------------------------------------------------------------------------------------------------------------------------------------------------------------------------------------------------------------------------------------------------------------------------------------------------------------------------------------------------------------------------------------------------------------------------------------------------------------------------------------------------------------------------------------------------------------------------------------------------------------------------------------------------------------------------------------------------------------------------------------------------------------------------------------------------------------------------------------------------------------------------------------------------------------------------------------------------------------------------------------------------------------------------------------------------------------------------------------------------------------------------------------------------------------------------------------------------------------------------------------------------------------------------------------------------------------------------------------------------------------------------------------------------------------------------------------------------|------------------------------------------------|--------------|--------------|--------|--------------|--|
| Germany<br>5.5 Italy Spain United Kingdom<br>4.4                                                                                                                                                                                                                                                                                                                                                                                                                                                                                                                                                                                                                                                                                                                                                                                                                                                                                                                                                                                                                                                                                                                                                                                                                                                                                                                                                                                                                                                                                                                                                                                                                                                                                                                                                                                                                                                                                                                                                                                                                                                                                  | United States<br>24.6%                         |              |              |        | Japan<br>3.9 |  |
| Germany<br>5.5 Italy Spain United Kingdom<br>4.4                                                                                                                                                                                                                                                                                                                                                                                                                                                                                                                                                                                                                                                                                                                                                                                                                                                                                                                                                                                                                                                                                                                                                                                                                                                                                                                                                                                                                                                                                                                                                                                                                                                                                                                                                                                                                                                                                                                                                                                                                                                                                  |                                                |              |              |        |              |  |
| Germany<br>5.5 Italy Spain United Kingdom<br>4.4                                                                                                                                                                                                                                                                                                                                                                                                                                                                                                                                                                                                                                                                                                                                                                                                                                                                                                                                                                                                                                                                                                                                                                                                                                                                                                                                                                                                                                                                                                                                                                                                                                                                                                                                                                                                                                                                                                                                                                                                                                                                                  |                                                |              |              |        |              |  |
| Germany<br>5.5 Italy Spain United Kingdom<br>4.4                                                                                                                                                                                                                                                                                                                                                                                                                                                                                                                                                                                                                                                                                                                                                                                                                                                                                                                                                                                                                                                                                                                                                                                                                                                                                                                                                                                                                                                                                                                                                                                                                                                                                                                                                                                                                                                                                                                                                                                                                                                                                  |                                                |              |              |        |              |  |
| Germany<br>5.5 Italy Spain United Kingdom<br>4.4                                                                                                                                                                                                                                                                                                                                                                                                                                                                                                                                                                                                                                                                                                                                                                                                                                                                                                                                                                                                                                                                                                                                                                                                                                                                                                                                                                                                                                                                                                                                                                                                                                                                                                                                                                                                                                                                                                                                                                                                                                                                                  |                                                |              |              |        |              |  |
| Germany<br>5.5 Italy Spain United Kingdom<br>4.4                                                                                                                                                                                                                                                                                                                                                                                                                                                                                                                                                                                                                                                                                                                                                                                                                                                                                                                                                                                                                                                                                                                                                                                                                                                                                                                                                                                                                                                                                                                                                                                                                                                                                                                                                                                                                                                                                                                                                                                                                                                                                  |                                                |              |              | 2.0    |              |  |
| 5.5 1.5 0.9 4.4                                                                                                                                                                                                                                                                                                                                                                                                                                                                                                                                                                                                                                                                                                                                                                                                                                                                                                                                                                                                                                                                                                                                                                                                                                                                                                                                                                                                                                                                                                                                                                                                                                                                                                                                                                                                                                                                                                                                                                                                                                                                                                                   |                                                |              |              | Canada |              |  |
| Belgium<br>0.7 etti and so |                                                | Italy<br>1.5 | Spain<br>0.9 |        |              |  |
| Belgium<br>0.7 gi to state and state an |                                                |              |              |        |              |  |
| Denm                                                                                                                                                                                                                                                                                                                                                                                                                                                                                                                                                                                                                                                                                                                                                                                                                                                                                                                                                                                                                                                                                                                                                                                                                                                                                                                                                                                                                                                                                                                                                                                                                                                                                                                                                                                                                                                                                                                                                                                                                                                                                                                              |                                                | Belgium      | ark a        |        |              |  |
|                                                                                                                                                                                                                                                                                                                                                                                                                                                                                                                                                                                                                                                                                                                                                                                                                                                                                                                                                                                                                                                                                                                                                                                                                                                                                                                                                                                                                                                                                                                                                                                                                                                                                                                                                                                                                                                                                                                                                                                                                                                                                                                                   |                                                | 0.7          | Swed         |        | 1.1          |  |