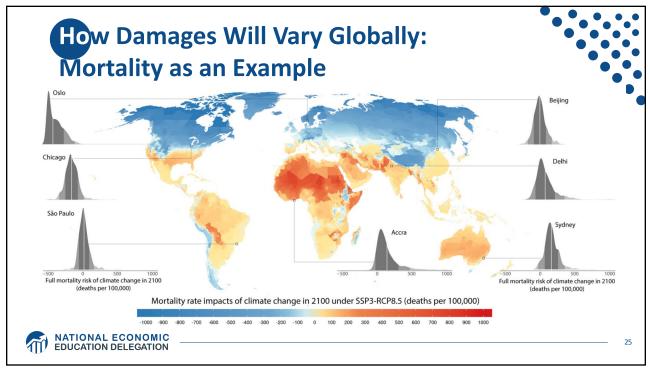

| Q4.6% Japan   24.6% 1   Germany 1.5   S.5 Belgium   0.7 1   Witted Kingdom   Australia   1.1