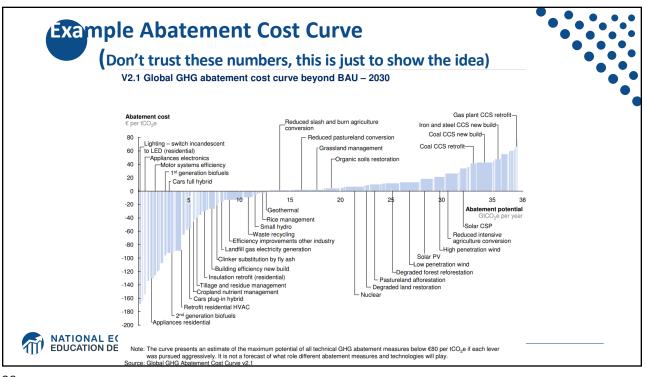

|                                                | 0.7          | Swed         |        | 1.1          |  |