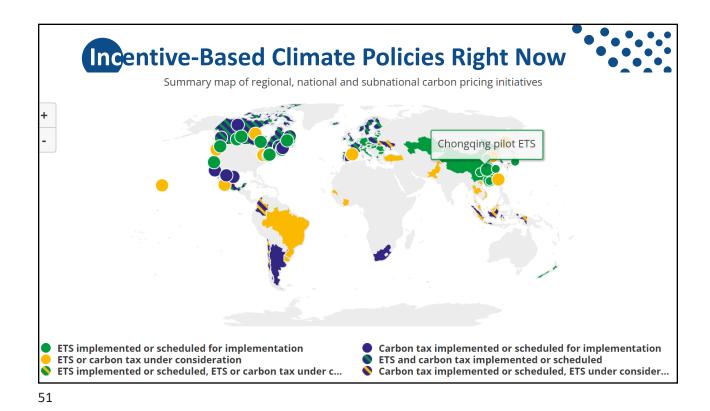

|                                                | 0.7          | Swed         |        | 1.1          |  |