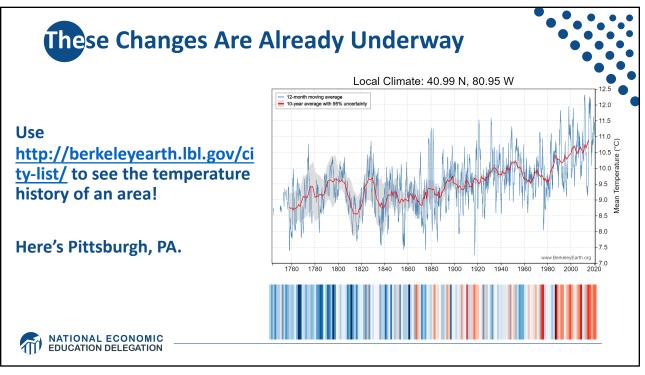

| Q4.6% Japan   24.6% 1   Germany 1.5   S.5 Belgium   0.7 1   Witted Kingdom   Australia   1.1