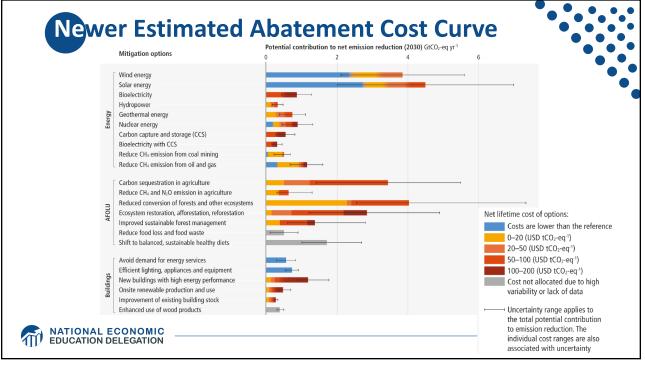

|                                                | 0.7          | Swed         |        | 1.1          |  |