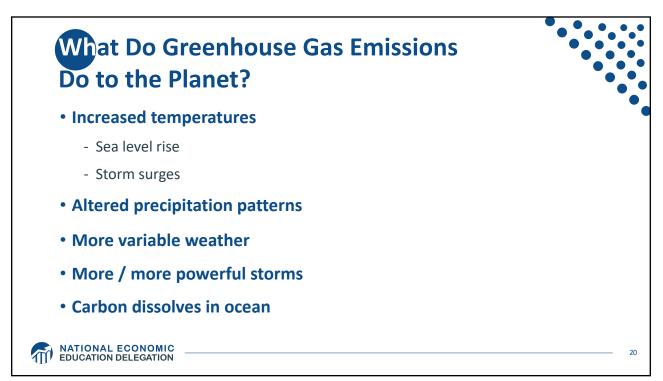

| Q4.6% Japan   24.6% 1   Germany 1.5   S.5 Belgium   0.7 1   Witted Kingdom   Australia   1.1