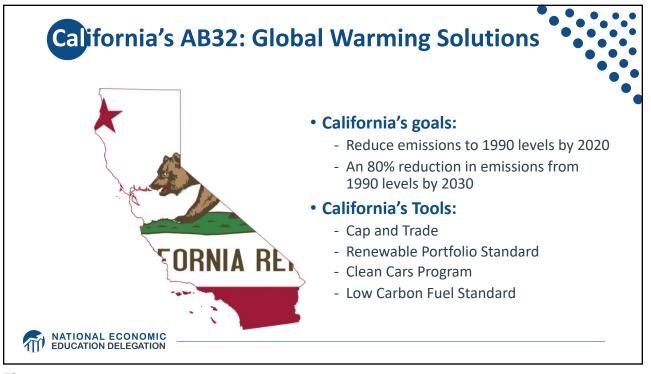

|                                                | 0.7          | Swed         |        | 1.1          |  |