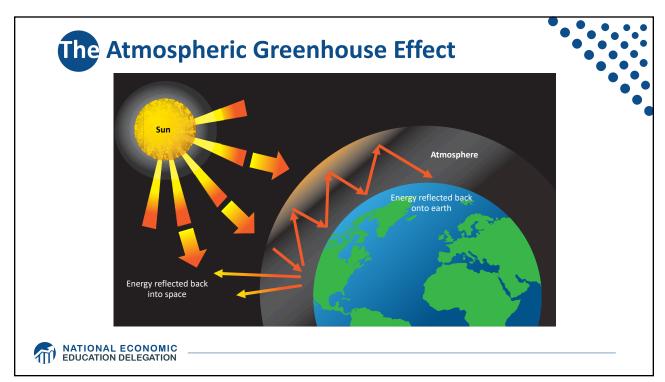

| Q4.6% Japan   24.6% 1   Germany 1.5   S.5 Belgium   0.7 1   Witted Kingdom   Australia   1.1