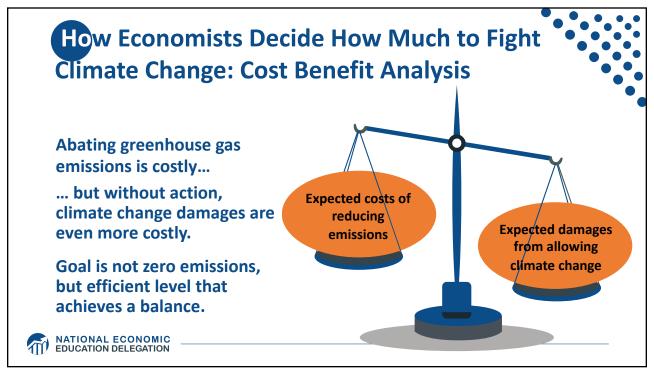

| Q4.6% Japan   24.6% 1   Germany 1.5   S.5 Belgium   0.7 1   Witted Kingdom   Australia   1.1                                                                                                                                                                                                                                                                                                                                                                                                                                                                                                                                                                                                                                                                                                                                                                                                                                                                                                                                                                                                                                                                                                                                                                                                                                                                                                                                                                                                                                                                                                                                                                                                                                                                                                                                                                                                                                                                                                                                                                                                                                      | 23 rich, developed of for half of all historic |              |              |        |              |  |
|-----------------------------------------------------------------------------------------------------------------------------------------------------------------------------------------------------------------------------------------------------------------------------------------------------------------------------------------------------------------------------------------------------------------------------------------------------------------------------------------------------------------------------------------------------------------------------------------------------------------------------------------------------------------------------------------------------------------------------------------------------------------------------------------------------------------------------------------------------------------------------------------------------------------------------------------------------------------------------------------------------------------------------------------------------------------------------------------------------------------------------------------------------------------------------------------------------------------------------------------------------------------------------------------------------------------------------------------------------------------------------------------------------------------------------------------------------------------------------------------------------------------------------------------------------------------------------------------------------------------------------------------------------------------------------------------------------------------------------------------------------------------------------------------------------------------------------------------------------------------------------------------------------------------------------------------------------------------------------------------------------------------------------------------------------------------------------------------------------------------------------------|------------------------------------------------|--------------|--------------|--------|--------------|--|
| Germany<br>5.5 Italy Spain United Kingdom<br>4.4                                                                                                                                                                                                                                                                                                                                                                                                                                                                                                                                                                                                                                                                                                                                                                                                                                                                                                                                                                                                                                                                                                                                                                                                                                                                                                                                                                                                                                                                                                                                                                                                                                                                                                                                                                                                                                                                                                                                                                                                                                                                                  | United States<br>24.6%                         |              |              |        | Japan<br>3.9 |  |
| Germany<br>5.5 Italy Spain United Kingdom<br>4.4                                                                                                                                                                                                                                                                                                                                                                                                                                                                                                                                                                                                                                                                                                                                                                                                                                                                                                                                                                                                                                                                                                                                                                                                                                                                                                                                                                                                                                                                                                                                                                                                                                                                                                                                                                                                                                                                                                                                                                                                                                                                                  |                                                |              |              |        |              |  |
| Germany<br>5.5 Italy Spain United Kingdom<br>4.4                                                                                                                                                                                                                                                                                                                                                                                                                                                                                                                                                                                                                                                                                                                                                                                                                                                                                                                                                                                                                                                                                                                                                                                                                                                                                                                                                                                                                                                                                                                                                                                                                                                                                                                                                                                                                                                                                                                                                                                                                                                                                  |                                                |              |              |        |              |  |
| Germany<br>5.5 Italy Spain United Kingdom<br>4.4                                                                                                                                                                                                                                                                                                                                                                                                                                                                                                                                                                                                                                                                                                                                                                                                                                                                                                                                                                                                                                                                                                                                                                                                                                                                                                                                                                                                                                                                                                                                                                                                                                                                                                                                                                                                                                                                                                                                                                                                                                                                                  |                                                |              |              |        |              |  |
| Germany<br>5.5 Italy Spain United Kingdom<br>4.4                                                                                                                                                                                                                                                                                                                                                                                                                                                                                                                                                                                                                                                                                                                                                                                                                                                                                                                                                                                                                                                                                                                                                                                                                                                                                                                                                                                                                                                                                                                                                                                                                                                                                                                                                                                                                                                                                                                                                                                                                                                                                  |                                                |              |              |        |              |  |
| Germany<br>5.5 Italy Spain United Kingdom<br>4.4                                                                                                                                                                                                                                                                                                                                                                                                                                                                                                                                                                                                                                                                                                                                                                                                                                                                                                                                                                                                                                                                                                                                                                                                                                                                                                                                                                                                                                                                                                                                                                                                                                                                                                                                                                                                                                                                                                                                                                                                                                                                                  |                                                |              |              | 2.0    |              |  |
| 5.5 1.5 0.9 4.4                                                                                                                                                                                                                                                                                                                                                                                                                                                                                                                                                                                                                                                                                                                                                                                                                                                                                                                                                                                                                                                                                                                                                                                                                                                                                                                                                                                                                                                                                                                                                                                                                                                                                                                                                                                                                                                                                                                                                                                                                                                                                                                   |                                                |              |              | Canada |              |  |
| Belgium<br>0.7 etti and so |                                                | Italy<br>1.5 | Spain<br>0.9 |        |              |  |
| Belgium<br>0.7 gi to state and state an |                                                |              |              |        |              |  |
| Denm                                                                                                                                                                                                                                                                                                                                                                                                                                                                                                                                                                                                                                                                                                                                                                                                                                                                                                                                                                                                                                                                                                                                                                                                                                                                                                                                                                                                                                                                                                                                                                                                                                                                                                                                                                                                                                                                                                                                                                                                                                                                                                                              |                                                | Belgium      | ark a        |        |              |  |
|                                                                                                                                                                                                                                                                                                                                                                                                                                                                                                                                                                                                                                                                                                                                                                                                                                                                                                                                                                                                                                                                                                                                                                                                                                                                                                                                                                                                                                                                                                                                                                                                                                                                                                                                                                                                                                                                                                                                                                                                                                                                                                                                   |                                                | 0.7          | Swed         |        | 1.1          |  |