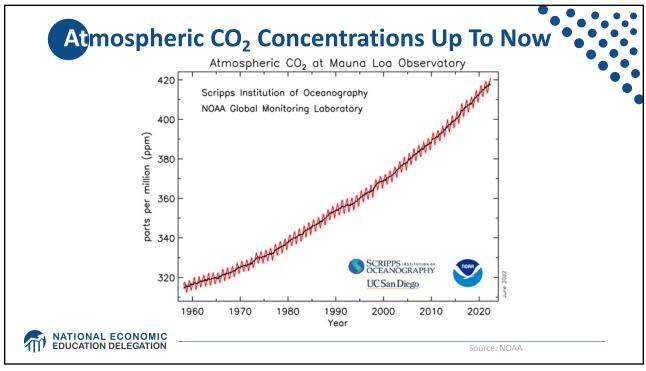

| Q4.6% Japan   24.6% 1   Germany 1.5   S.5 Belgium   0.7 1   Witted Kingdom   Australia   1.1