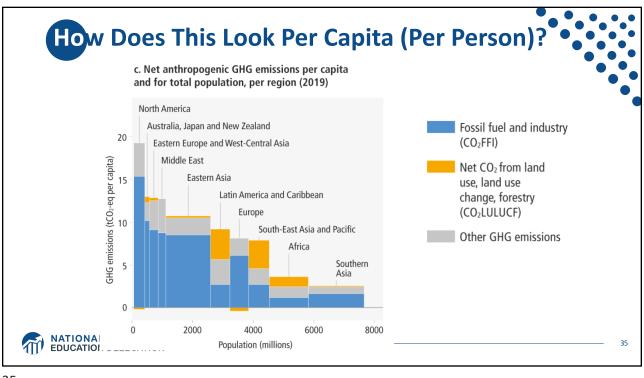

|                                                | 0.7          | Swed         |        | 1.1          |  |