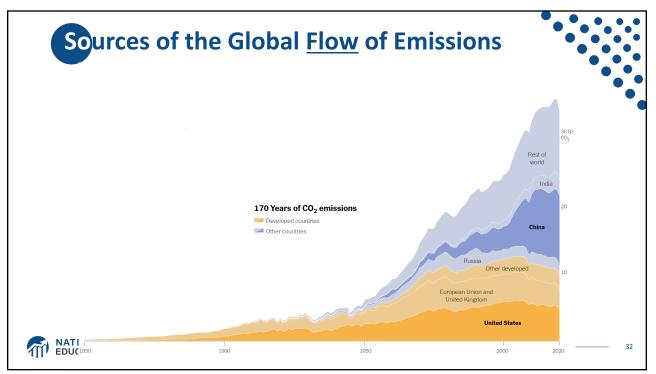

| Q4.6% Japan   24.6% 1   Germany 1.5   S.5 Belgium   0.7 1   Witted Kingdom   Australia   1.1                                                                                                                                                                                                                                                                                                                                                                                                                                                                                                                                                                                                                                                                                                                                                                                                                                                                                                                                                                                                                                                                                                                                                                                                                                                                                                                                                                                                                                                                                                                                                                                                                                                                                                                                                                                                                                                                                                                                                                                                                                      | 23 rich, developed of for half of all historic |              |              |        |              |  |
|-----------------------------------------------------------------------------------------------------------------------------------------------------------------------------------------------------------------------------------------------------------------------------------------------------------------------------------------------------------------------------------------------------------------------------------------------------------------------------------------------------------------------------------------------------------------------------------------------------------------------------------------------------------------------------------------------------------------------------------------------------------------------------------------------------------------------------------------------------------------------------------------------------------------------------------------------------------------------------------------------------------------------------------------------------------------------------------------------------------------------------------------------------------------------------------------------------------------------------------------------------------------------------------------------------------------------------------------------------------------------------------------------------------------------------------------------------------------------------------------------------------------------------------------------------------------------------------------------------------------------------------------------------------------------------------------------------------------------------------------------------------------------------------------------------------------------------------------------------------------------------------------------------------------------------------------------------------------------------------------------------------------------------------------------------------------------------------------------------------------------------------|------------------------------------------------|--------------|--------------|--------|--------------|--|
| Germany<br>5.5 Italy Spain United Kingdom<br>4.4                                                                                                                                                                                                                                                                                                                                                                                                                                                                                                                                                                                                                                                                                                                                                                                                                                                                                                                                                                                                                                                                                                                                                                                                                                                                                                                                                                                                                                                                                                                                                                                                                                                                                                                                                                                                                                                                                                                                                                                                                                                                                  | United States<br>24.6%                         |              |              |        | Japan<br>3.9 |  |
| Germany<br>5.5 Italy Spain United Kingdom<br>4.4                                                                                                                                                                                                                                                                                                                                                                                                                                                                                                                                                                                                                                                                                                                                                                                                                                                                                                                                                                                                                                                                                                                                                                                                                                                                                                                                                                                                                                                                                                                                                                                                                                                                                                                                                                                                                                                                                                                                                                                                                                                                                  |                                                |              |              |        |              |  |
| Germany<br>5.5 Italy Spain United Kingdom<br>4.4                                                                                                                                                                                                                                                                                                                                                                                                                                                                                                                                                                                                                                                                                                                                                                                                                                                                                                                                                                                                                                                                                                                                                                                                                                                                                                                                                                                                                                                                                                                                                                                                                                                                                                                                                                                                                                                                                                                                                                                                                                                                                  |                                                |              |              |        |              |  |
| Germany<br>5.5 Italy Spain United Kingdom<br>4.4                                                                                                                                                                                                                                                                                                                                                                                                                                                                                                                                                                                                                                                                                                                                                                                                                                                                                                                                                                                                                                                                                                                                                                                                                                                                                                                                                                                                                                                                                                                                                                                                                                                                                                                                                                                                                                                                                                                                                                                                                                                                                  |                                                |              |              |        |              |  |
| Germany<br>5.5 Italy Spain United Kingdom<br>4.4                                                                                                                                                                                                                                                                                                                                                                                                                                                                                                                                                                                                                                                                                                                                                                                                                                                                                                                                                                                                                                                                                                                                                                                                                                                                                                                                                                                                                                                                                                                                                                                                                                                                                                                                                                                                                                                                                                                                                                                                                                                                                  |                                                |              |              |        |              |  |
| Germany<br>5.5 Italy Spain United Kingdom<br>4.4                                                                                                                                                                                                                                                                                                                                                                                                                                                                                                                                                                                                                                                                                                                                                                                                                                                                                                                                                                                                                                                                                                                                                                                                                                                                                                                                                                                                                                                                                                                                                                                                                                                                                                                                                                                                                                                                                                                                                                                                                                                                                  |                                                |              |              | 2.0    |              |  |
| 5.5 1.5 0.9 4.4                                                                                                                                                                                                                                                                                                                                                                                                                                                                                                                                                                                                                                                                                                                                                                                                                                                                                                                                                                                                                                                                                                                                                                                                                                                                                                                                                                                                                                                                                                                                                                                                                                                                                                                                                                                                                                                                                                                                                                                                                                                                                                                   |                                                |              |              | Canada |              |  |
| Belgium<br>0.7 etti and so |                                                | Italy<br>1.5 | Spain<br>0.9 |        |              |  |
| Belgium<br>0.7 gi to state and state an |                                                |              |              |        |              |  |
| Denm                                                                                                                                                                                                                                                                                                                                                                                                                                                                                                                                                                                                                                                                                                                                                                                                                                                                                                                                                                                                                                                                                                                                                                                                                                                                                                                                                                                                                                                                                                                                                                                                                                                                                                                                                                                                                                                                                                                                                                                                                                                                                                                              |                                                | Belgium      | ark a        |        |              |  |
|                                                                                                                                                                                                                                                                                                                                                                                                                                                                                                                                                                                                                                                                                                                                                                                                                                                                                                                                                                                                                                                                                                                                                                                                                                                                                                                                                                                                                                                                                                                                                                                                                                                                                                                                                                                                                                                                                                                                                                                                                                                                                                                                   |                                                | 0.7          | Swed         |        | 1.1          |  |