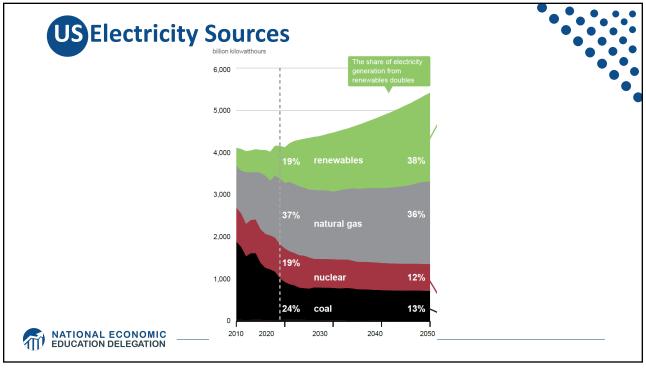

|                                                | 0.7          | Swed         |        | 1.1          |  |