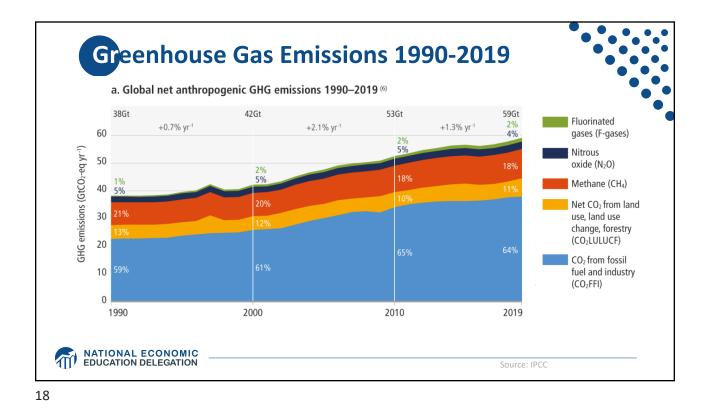

| Q4.6% Japan   24.6% 1   Germany 1.5   S.5 Belgium   0.7 1   Witted Kingdom   Australia   1.1