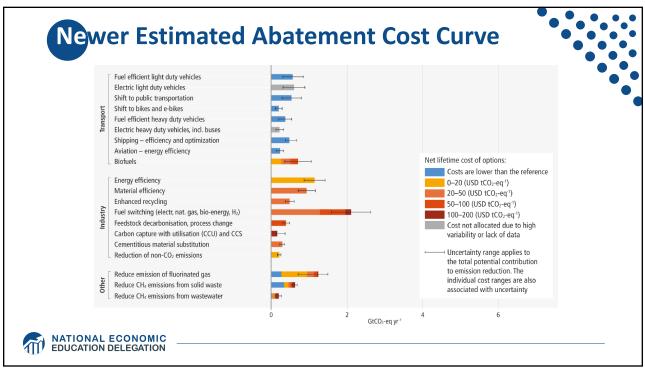

|                                                | 0.7          | Swed         |        | 1.1          |  |