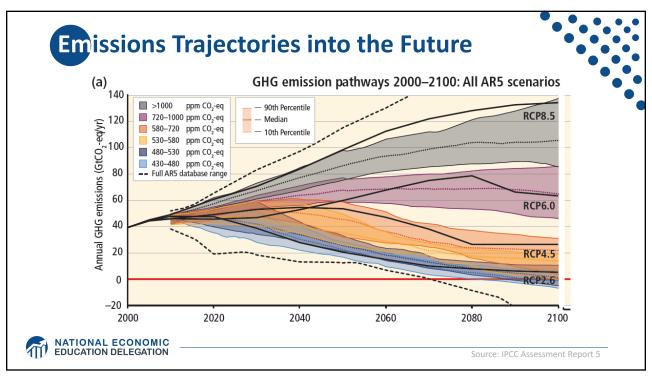

| Q4.6% Japan   24.6% 1   Germany 1.5   S.5 Belgium   0.7 1   Witted Kingdom   Australia   1.1