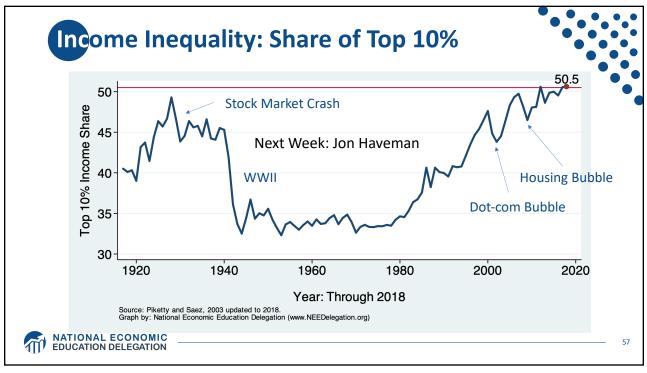

|                                                | 0.7          | Swed         |        | 1.1          |  |