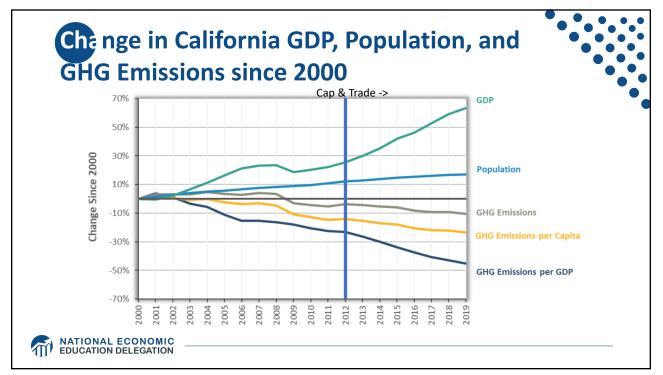

|                                                | 0.7          | Swed         |        | 1.1          |  |