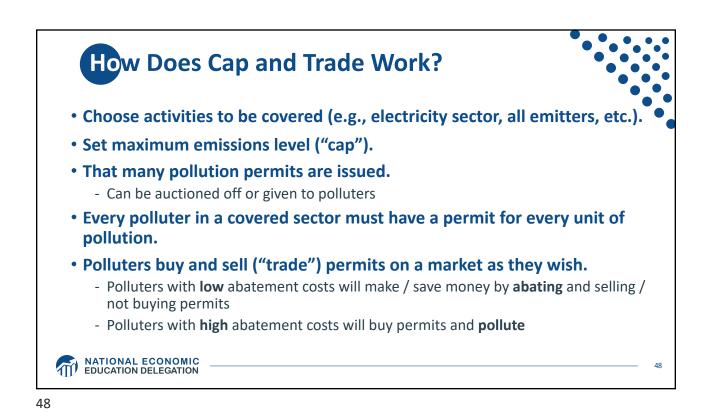

|                                                | 0.7          | Swed         |        | 1.1          |  |