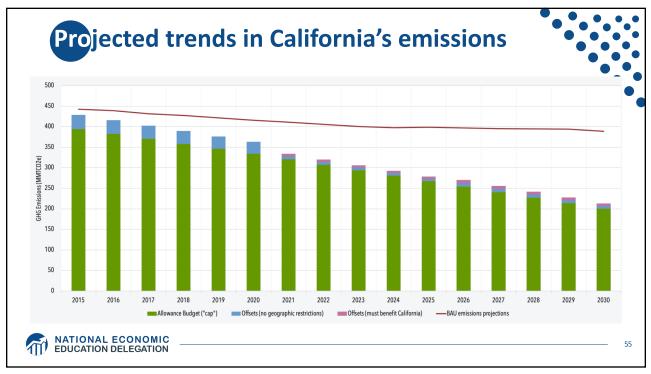

| Q4.6% Japan   24.6% 1   Germany 1.5   S.5 Belgium   0.7 1   Witted Kingdom   Australia   1.1                                                                                                                                                                                                                                                                                                                                                                                                                                                                                                                                                                                                                                                                                                                                                                                                                                                                                                                                                                                                                                                                                                                                                                                                                                                                                                                                                                                                                                                                                                                                                                                                                                                                                                                                                                                                                                                                                                                                                                                                                                      | 23 rich, developed of for half of all historic |              |              |        |              |  |
|-----------------------------------------------------------------------------------------------------------------------------------------------------------------------------------------------------------------------------------------------------------------------------------------------------------------------------------------------------------------------------------------------------------------------------------------------------------------------------------------------------------------------------------------------------------------------------------------------------------------------------------------------------------------------------------------------------------------------------------------------------------------------------------------------------------------------------------------------------------------------------------------------------------------------------------------------------------------------------------------------------------------------------------------------------------------------------------------------------------------------------------------------------------------------------------------------------------------------------------------------------------------------------------------------------------------------------------------------------------------------------------------------------------------------------------------------------------------------------------------------------------------------------------------------------------------------------------------------------------------------------------------------------------------------------------------------------------------------------------------------------------------------------------------------------------------------------------------------------------------------------------------------------------------------------------------------------------------------------------------------------------------------------------------------------------------------------------------------------------------------------------|------------------------------------------------|--------------|--------------|--------|--------------|--|
| Germany<br>5.5 Italy Spain United Kingdom<br>4.4                                                                                                                                                                                                                                                                                                                                                                                                                                                                                                                                                                                                                                                                                                                                                                                                                                                                                                                                                                                                                                                                                                                                                                                                                                                                                                                                                                                                                                                                                                                                                                                                                                                                                                                                                                                                                                                                                                                                                                                                                                                                                  | United States<br>24.6%                         |              |              |        | Japan<br>3.9 |  |
| Germany<br>5.5 Italy Spain United Kingdom<br>4.4                                                                                                                                                                                                                                                                                                                                                                                                                                                                                                                                                                                                                                                                                                                                                                                                                                                                                                                                                                                                                                                                                                                                                                                                                                                                                                                                                                                                                                                                                                                                                                                                                                                                                                                                                                                                                                                                                                                                                                                                                                                                                  |                                                |              |              |        |              |  |
| Germany<br>5.5 Italy Spain United Kingdom<br>4.4                                                                                                                                                                                                                                                                                                                                                                                                                                                                                                                                                                                                                                                                                                                                                                                                                                                                                                                                                                                                                                                                                                                                                                                                                                                                                                                                                                                                                                                                                                                                                                                                                                                                                                                                                                                                                                                                                                                                                                                                                                                                                  |                                                |              |              |        |              |  |
| Germany<br>5.5 Italy Spain United Kingdom<br>4.4                                                                                                                                                                                                                                                                                                                                                                                                                                                                                                                                                                                                                                                                                                                                                                                                                                                                                                                                                                                                                                                                                                                                                                                                                                                                                                                                                                                                                                                                                                                                                                                                                                                                                                                                                                                                                                                                                                                                                                                                                                                                                  |                                                |              |              |        |              |  |
| Germany<br>5.5 Italy Spain United Kingdom<br>4.4                                                                                                                                                                                                                                                                                                                                                                                                                                                                                                                                                                                                                                                                                                                                                                                                                                                                                                                                                                                                                                                                                                                                                                                                                                                                                                                                                                                                                                                                                                                                                                                                                                                                                                                                                                                                                                                                                                                                                                                                                                                                                  |                                                |              |              |        |              |  |
| Germany<br>5.5 Italy Spain United Kingdom<br>4.4                                                                                                                                                                                                                                                                                                                                                                                                                                                                                                                                                                                                                                                                                                                                                                                                                                                                                                                                                                                                                                                                                                                                                                                                                                                                                                                                                                                                                                                                                                                                                                                                                                                                                                                                                                                                                                                                                                                                                                                                                                                                                  |                                                |              |              | 2.0    |              |  |
| 5.5 1.5 0.9 4.4                                                                                                                                                                                                                                                                                                                                                                                                                                                                                                                                                                                                                                                                                                                                                                                                                                                                                                                                                                                                                                                                                                                                                                                                                                                                                                                                                                                                                                                                                                                                                                                                                                                                                                                                                                                                                                                                                                                                                                                                                                                                                                                   |                                                |              |              | Canada |              |  |
| Belgium<br>0.7 etti and so |                                                | Italy<br>1.5 | Spain<br>0.9 |        |              |  |
| Belgium<br>0.7 gi to state and state an |                                                |              |              |        |              |  |
| Denm                                                                                                                                                                                                                                                                                                                                                                                                                                                                                                                                                                                                                                                                                                                                                                                                                                                                                                                                                                                                                                                                                                                                                                                                                                                                                                                                                                                                                                                                                                                                                                                                                                                                                                                                                                                                                                                                                                                                                                                                                                                                                                                              |                                                | Belgium      | ark a        |        |              |  |
|                                                                                                                                                                                                                                                                                                                                                                                                                                                                                                                                                                                                                                                                                                                                                                                                                                                                                                                                                                                                                                                                                                                                                                                                                                                                                                                                                                                                                                                                                                                                                                                                                                                                                                                                                                                                                                                                                                                                                                                                                                                                                                                                   |                                                | 0.7          | Swed         |        | 1.1          |  |