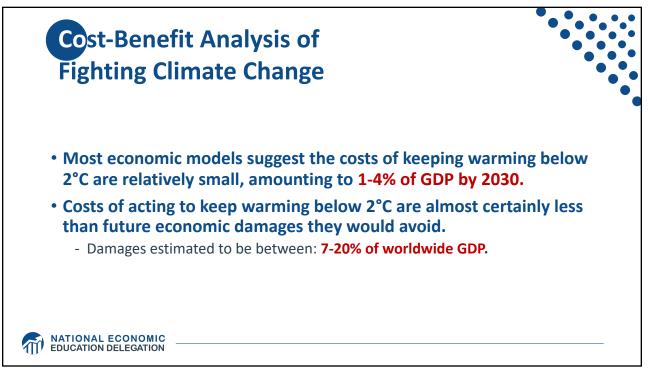

| Q4.6% Japan   24.6% 1   Germany 1.5   S.5 Belgium   0.7 1   Witted Kingdom   Australia   1.1                                                                                                                                                                                                                                                                                                                                                                                                                                                                                                                                                                                                                                                                                                                                                                                                                                                                                                                                                                                                                                                                                                                                                                                                                                                                                                                                                                                                                                                                                                                                                                                                                                                                                                                                                                                                                                                                                                                                                                                                                                      | 23 rich, developed of for half of all historic |              |              |        |              |  |
|-----------------------------------------------------------------------------------------------------------------------------------------------------------------------------------------------------------------------------------------------------------------------------------------------------------------------------------------------------------------------------------------------------------------------------------------------------------------------------------------------------------------------------------------------------------------------------------------------------------------------------------------------------------------------------------------------------------------------------------------------------------------------------------------------------------------------------------------------------------------------------------------------------------------------------------------------------------------------------------------------------------------------------------------------------------------------------------------------------------------------------------------------------------------------------------------------------------------------------------------------------------------------------------------------------------------------------------------------------------------------------------------------------------------------------------------------------------------------------------------------------------------------------------------------------------------------------------------------------------------------------------------------------------------------------------------------------------------------------------------------------------------------------------------------------------------------------------------------------------------------------------------------------------------------------------------------------------------------------------------------------------------------------------------------------------------------------------------------------------------------------------|------------------------------------------------|--------------|--------------|--------|--------------|--|
| Germany<br>5.5 Italy Spain United Kingdom<br>4.4                                                                                                                                                                                                                                                                                                                                                                                                                                                                                                                                                                                                                                                                                                                                                                                                                                                                                                                                                                                                                                                                                                                                                                                                                                                                                                                                                                                                                                                                                                                                                                                                                                                                                                                                                                                                                                                                                                                                                                                                                                                                                  | United States<br>24.6%                         |              |              |        | Japan<br>3.9 |  |
| Germany<br>5.5 Italy Spain United Kingdom<br>4.4                                                                                                                                                                                                                                                                                                                                                                                                                                                                                                                                                                                                                                                                                                                                                                                                                                                                                                                                                                                                                                                                                                                                                                                                                                                                                                                                                                                                                                                                                                                                                                                                                                                                                                                                                                                                                                                                                                                                                                                                                                                                                  |                                                |              |              |        |              |  |
| Germany<br>5.5 Italy Spain United Kingdom<br>4.4                                                                                                                                                                                                                                                                                                                                                                                                                                                                                                                                                                                                                                                                                                                                                                                                                                                                                                                                                                                                                                                                                                                                                                                                                                                                                                                                                                                                                                                                                                                                                                                                                                                                                                                                                                                                                                                                                                                                                                                                                                                                                  |                                                |              |              |        |              |  |
| Germany<br>5.5 Italy Spain United Kingdom<br>4.4                                                                                                                                                                                                                                                                                                                                                                                                                                                                                                                                                                                                                                                                                                                                                                                                                                                                                                                                                                                                                                                                                                                                                                                                                                                                                                                                                                                                                                                                                                                                                                                                                                                                                                                                                                                                                                                                                                                                                                                                                                                                                  |                                                |              |              |        |              |  |
| Germany<br>5.5 Italy Spain United Kingdom<br>4.4                                                                                                                                                                                                                                                                                                                                                                                                                                                                                                                                                                                                                                                                                                                                                                                                                                                                                                                                                                                                                                                                                                                                                                                                                                                                                                                                                                                                                                                                                                                                                                                                                                                                                                                                                                                                                                                                                                                                                                                                                                                                                  |                                                |              |              |        |              |  |
| Germany<br>5.5 Italy Spain United Kingdom<br>4.4                                                                                                                                                                                                                                                                                                                                                                                                                                                                                                                                                                                                                                                                                                                                                                                                                                                                                                                                                                                                                                                                                                                                                                                                                                                                                                                                                                                                                                                                                                                                                                                                                                                                                                                                                                                                                                                                                                                                                                                                                                                                                  |                                                |              |              | 2.0    |              |  |
| 5.5 1.5 0.9 4.4                                                                                                                                                                                                                                                                                                                                                                                                                                                                                                                                                                                                                                                                                                                                                                                                                                                                                                                                                                                                                                                                                                                                                                                                                                                                                                                                                                                                                                                                                                                                                                                                                                                                                                                                                                                                                                                                                                                                                                                                                                                                                                                   |                                                |              |              | Canada |              |  |
| Belgium<br>0.7 etti and so |                                                | Italy<br>1.5 | Spain<br>0.9 |        |              |  |
| Belgium<br>0.7 gi to state and state an |                                                |              |              |        |              |  |
| Denm                                                                                                                                                                                                                                                                                                                                                                                                                                                                                                                                                                                                                                                                                                                                                                                                                                                                                                                                                                                                                                                                                                                                                                                                                                                                                                                                                                                                                                                                                                                                                                                                                                                                                                                                                                                                                                                                                                                                                                                                                                                                                                                              |                                                | Belgium      | ark a        |        |              |  |
|                                                                                                                                                                                                                                                                                                                                                                                                                                                                                                                                                                                                                                                                                                                                                                                                                                                                                                                                                                                                                                                                                                                                                                                                                                                                                                                                                                                                                                                                                                                                                                                                                                                                                                                                                                                                                                                                                                                                                                                                                                                                                                                                   |                                                | 0.7          | Swed         |        | 1.1          |  |