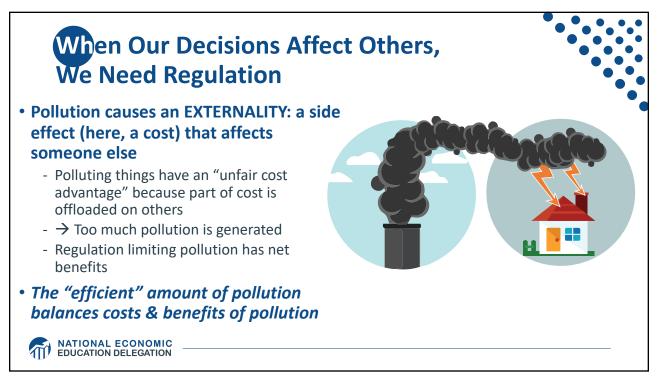

| Q4.6% Japan   24.6% 1   Germany 1.5   S.5 Belgium   0.7 1   Witted Kingdom   Australia   1.1                                                                                                                                                                                                                                                                                                                                                                                                                                                                                                                                                                                                                                                                                                                                                                                                                                                                                                                                                                                                                                                                                                                                                                                                                                                                                                                                                                                                                                                                                                                                                                                                                                                                                                                                                                                                                                                                                                                                                                                                                                      | 23 rich, developed of for half of all historic |              |              |        |              |  |
|-----------------------------------------------------------------------------------------------------------------------------------------------------------------------------------------------------------------------------------------------------------------------------------------------------------------------------------------------------------------------------------------------------------------------------------------------------------------------------------------------------------------------------------------------------------------------------------------------------------------------------------------------------------------------------------------------------------------------------------------------------------------------------------------------------------------------------------------------------------------------------------------------------------------------------------------------------------------------------------------------------------------------------------------------------------------------------------------------------------------------------------------------------------------------------------------------------------------------------------------------------------------------------------------------------------------------------------------------------------------------------------------------------------------------------------------------------------------------------------------------------------------------------------------------------------------------------------------------------------------------------------------------------------------------------------------------------------------------------------------------------------------------------------------------------------------------------------------------------------------------------------------------------------------------------------------------------------------------------------------------------------------------------------------------------------------------------------------------------------------------------------|------------------------------------------------|--------------|--------------|--------|--------------|--|
| Germany<br>5.5 Italy Spain United Kingdom<br>4.4                                                                                                                                                                                                                                                                                                                                                                                                                                                                                                                                                                                                                                                                                                                                                                                                                                                                                                                                                                                                                                                                                                                                                                                                                                                                                                                                                                                                                                                                                                                                                                                                                                                                                                                                                                                                                                                                                                                                                                                                                                                                                  | United States<br>24.6%                         |              |              |        | Japan<br>3.9 |  |
| Germany<br>5.5 Italy Spain United Kingdom<br>4.4                                                                                                                                                                                                                                                                                                                                                                                                                                                                                                                                                                                                                                                                                                                                                                                                                                                                                                                                                                                                                                                                                                                                                                                                                                                                                                                                                                                                                                                                                                                                                                                                                                                                                                                                                                                                                                                                                                                                                                                                                                                                                  |                                                |              |              |        |              |  |
| Germany<br>5.5 Italy Spain United Kingdom<br>4.4                                                                                                                                                                                                                                                                                                                                                                                                                                                                                                                                                                                                                                                                                                                                                                                                                                                                                                                                                                                                                                                                                                                                                                                                                                                                                                                                                                                                                                                                                                                                                                                                                                                                                                                                                                                                                                                                                                                                                                                                                                                                                  |                                                |              |              |        |              |  |
| Germany<br>5.5 Italy Spain United Kingdom<br>4.4                                                                                                                                                                                                                                                                                                                                                                                                                                                                                                                                                                                                                                                                                                                                                                                                                                                                                                                                                                                                                                                                                                                                                                                                                                                                                                                                                                                                                                                                                                                                                                                                                                                                                                                                                                                                                                                                                                                                                                                                                                                                                  |                                                |              |              |        |              |  |
| Germany<br>5.5 Italy Spain United Kingdom<br>4.4                                                                                                                                                                                                                                                                                                                                                                                                                                                                                                                                                                                                                                                                                                                                                                                                                                                                                                                                                                                                                                                                                                                                                                                                                                                                                                                                                                                                                                                                                                                                                                                                                                                                                                                                                                                                                                                                                                                                                                                                                                                                                  |                                                |              |              |        |              |  |
| Germany<br>5.5 Italy Spain United Kingdom<br>4.4                                                                                                                                                                                                                                                                                                                                                                                                                                                                                                                                                                                                                                                                                                                                                                                                                                                                                                                                                                                                                                                                                                                                                                                                                                                                                                                                                                                                                                                                                                                                                                                                                                                                                                                                                                                                                                                                                                                                                                                                                                                                                  |                                                |              |              | 2.0    |              |  |
| 5.5 1.5 0.9 4.4                                                                                                                                                                                                                                                                                                                                                                                                                                                                                                                                                                                                                                                                                                                                                                                                                                                                                                                                                                                                                                                                                                                                                                                                                                                                                                                                                                                                                                                                                                                                                                                                                                                                                                                                                                                                                                                                                                                                                                                                                                                                                                                   |                                                |              |              | Canada |              |  |
| Belgium<br>0.7 etti and so |                                                | Italy<br>1.5 | Spain<br>0.9 |        |              |  |
| Belgium<br>0.7 gi to state and state an |                                                |              |              |        |              |  |
| Denm                                                                                                                                                                                                                                                                                                                                                                                                                                                                                                                                                                                                                                                                                                                                                                                                                                                                                                                                                                                                                                                                                                                                                                                                                                                                                                                                                                                                                                                                                                                                                                                                                                                                                                                                                                                                                                                                                                                                                                                                                                                                                                                              |                                                | Belgium      | ark a        |        |              |  |
|                                                                                                                                                                                                                                                                                                                                                                                                                                                                                                                                                                                                                                                                                                                                                                                                                                                                                                                                                                                                                                                                                                                                                                                                                                                                                                                                                                                                                                                                                                                                                                                                                                                                                                                                                                                                                                                                                                                                                                                                                                                                                                                                   |                                                | 0.7          | Swed         |        | 1.1          |  |