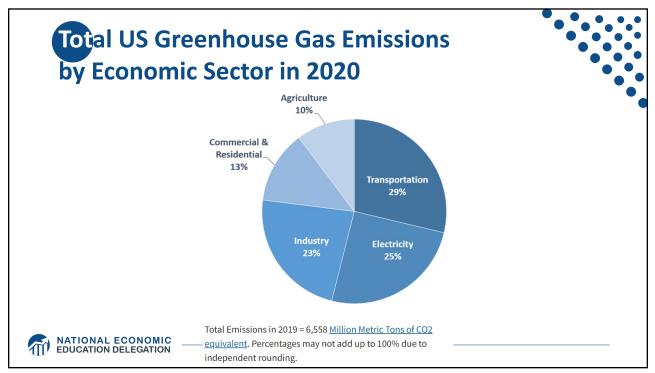

|                                   |                       | Canada 2.0 | Japan<br>3.9     |  | •  |
|                                           | Germany<br>5.5                                                                                                                                       | Italy<br>1.5<br>Belgium<br>0.7          | Spain<br>0.9<br>Sweden<br>Denmark | United Kingdom<br>4.4 |            | Australia<br>1.1 |  |    |
| NATIONAL ECONOMIC<br>EDUCATION DELEGATION | France<br>2.3                                                                                                                                        | 0.7<br>Netherlands Gree<br>0.7<br>Finla | ce                                |                       |            |                  |  | 39 |