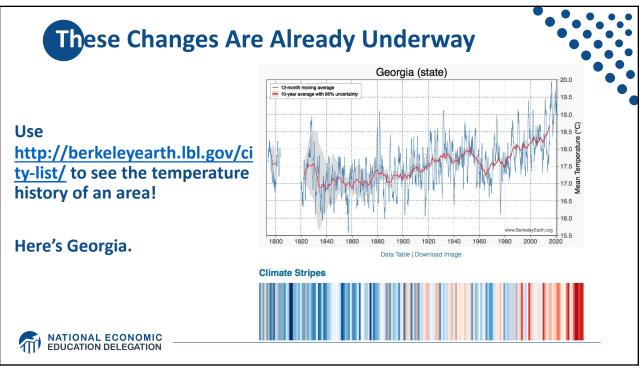

| Sources of                                | <b>the Global Stock of Emissions</b><br><b>23 rich, developed countries</b> are responsible<br>for half of all historical CO <sub>2</sub> emissions. |                                         |                                   |                       |            |                  |  |    |
|-------------------------------------------|------------------------------------------------------------------------------------------------------------------------------------------------------|-----------------------------------------|-----------------------------------|-----------------------|------------|------------------|--|----|
|                                           | United States<br>24.6%