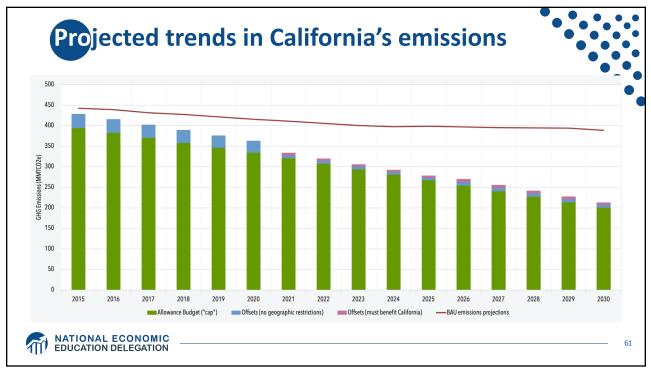

|                       | Canada 2.0 | Japan<br>3.9     |  | •  |
|                                           | Germany<br>5.5                                                                                                                                       | Italy<br>1.5<br>Belgium<br>0.7          | Spain<br>0.9<br>Sweden<br>Denmark | United Kingdom<br>4.4 |            | Australia<br>1.1 |  |    |
| NATIONAL ECONOMIC<br>EDUCATION DELEGATION | France<br>2.3                                                                                                                                        | 0.7<br>Netherlands Gree<br>0.7<br>Finla | ce                                |                       |            |                  |  | 39 |