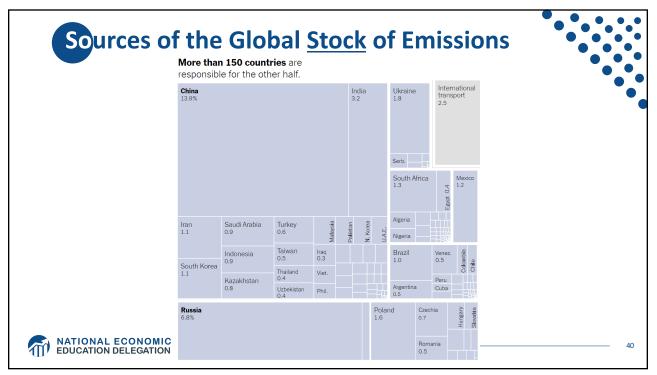

| Sources of                                | <b>the Global Stock of Emissions</b><br><b>23 rich, developed countries</b> are responsible<br>for half of all historical CO <sub>2</sub> emissions. |                                         |                                   |                       |            |                  |  |    |
|-------------------------------------------|------------------------------------------------------------------------------------------------------------------------------------------------------|-----------------------------------------|-----------------------------------|-----------------------|------------|------------------|--|----|
|                                           | United States<br>24.6%                                                                                                                               |                                         |                                   |                       | Canada 2.0 | Japan<br>3.9     |  | •  |
|                                           | Germany<br>5.5                                                                                                                                       | Italy<br>1.5<br>Belgium<br>0.7          | Spain<br>0.9<br>Sweden<br>Denmark | United Kingdom<br>4.4 |            | Australia<br>1.1 |  |    |
| NATIONAL ECONOMIC<br>EDUCATION DELEGATION | France<br>2.3                                                                                                                                        | 0.7<br>Netherlands Gree<br>0.7<br>Finla | ce                                |                       |            |                  |  | 39 |