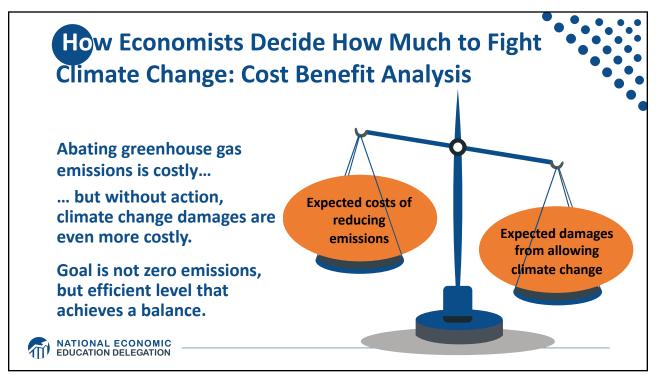

| Sources of                                | <b>the Global Stock of Emissions</b><br><b>23 rich, developed countries</b> are responsible<br>for half of all historical CO <sub>2</sub> emissions. |                                         |                                   |                       |            |                  |  |    |
|-------------------------------------------|------------------------------------------------------------------------------------------------------------------------------------------------------|-----------------------------------------|-----------------------------------|-----------------------|------------|------------------|--|----|
|                                           | United States<br>24.6%