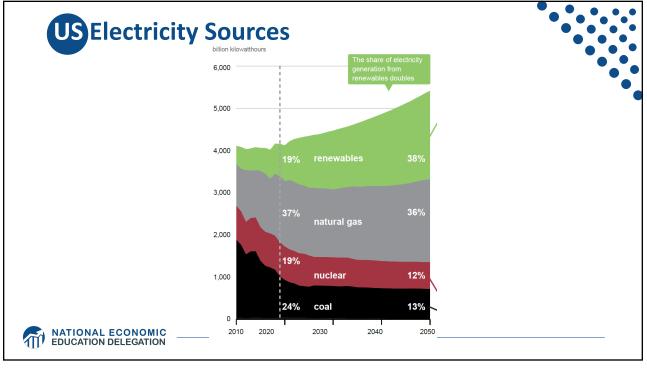

|                                   |                       | Canada 2.0 | Japan<br>3.9     |  | •  |
|                                           | Germany<br>5.5                                                                                                                                       | Italy<br>1.5<br>Belgium<br>0.7          | Spain<br>0.9<br>Sweden<br>Denmark | United Kingdom<br>4.4 |            | Australia<br>1.1 |  |    |
| NATIONAL ECONOMIC<br>EDUCATION DELEGATION | France<br>2.3                                                                                                                                        | 0.7<br>Netherlands Gree<br>0.7<br>Finla | ce                                |                       |            |                  |  | 39 |