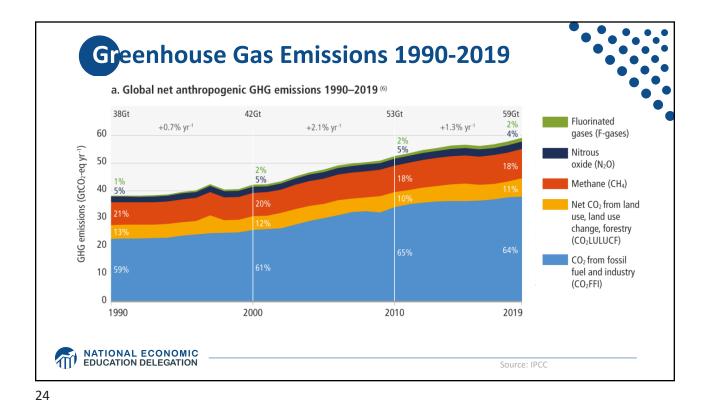

| Sources of                                | <b>the Global Stock of Emissions</b><br><b>23 rich, developed countries</b> are responsible<br>for half of all historical CO <sub>2</sub> emissions. |                                         |                                   |                       |            |                  |  |    |
|-------------------------------------------|------------------------------------------------------------------------------------------------------------------------------------------------------|-----------------------------------------|-----------------------------------|-----------------------|------------|------------------|--|----|
|                                           | United States<br>24.6%