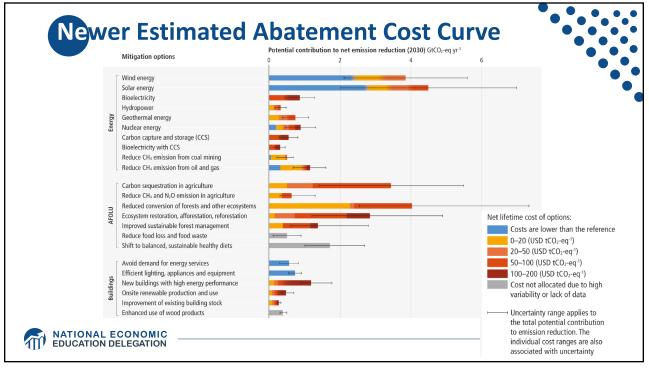

|                                   |                       | Canada 2.0 | Japan<br>3.9     |  | •  |
|                                           | Germany<br>5.5                                                                                                                                       | Italy<br>1.5<br>Belgium<br>0.7          | Spain<br>0.9<br>Sweden<br>Denmark | United Kingdom<br>4.4 |            | Australia<br>1.1 |  |    |
| NATIONAL ECONOMIC<br>EDUCATION DELEGATION | France<br>2.3                                                                                                                                        | 0.7<br>Netherlands Gree<br>0.7<br>Finla | ce                                |                       |            |                  |  | 39 |