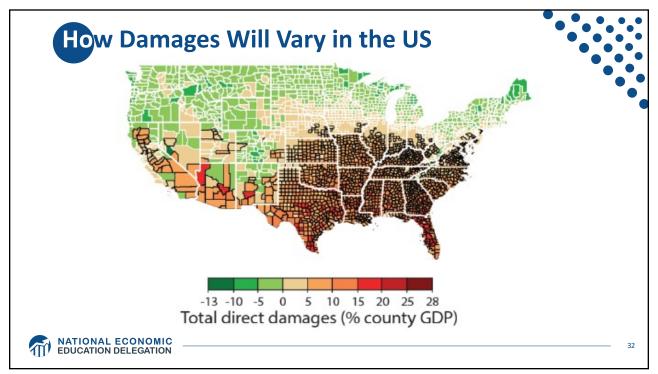

| Sources of                                | <b>the Global Stock of Emissions</b><br><b>23 rich, developed countries</b> are responsible<br>for half of all historical CO <sub>2</sub> emissions. |                                         |                                   |                       |            |                  |  |    |
|-------------------------------------------|------------------------------------------------------------------------------------------------------------------------------------------------------|-----------------------------------------|-----------------------------------|-----------------------|------------|------------------|--|----|
|                                           | United States<br>24.6%