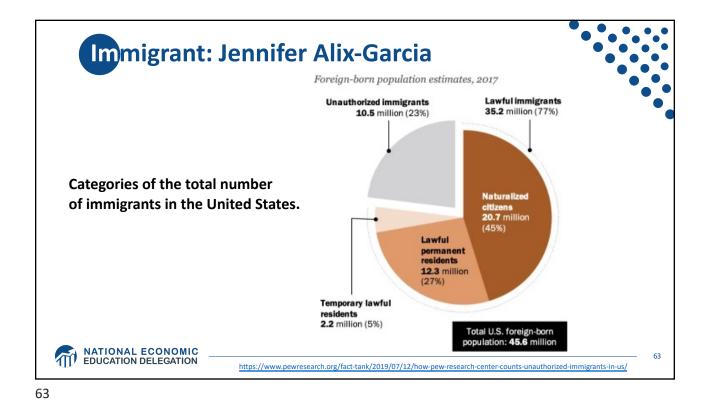

|                       | Canada 2.0 | Japan<br>3.9     |  | •  |
|                                           | Germany<br>5.5                                                                                                                                       | Italy<br>1.5<br>Belgium<br>0.7          | Spain<br>0.9<br>Sweden<br>Denmark | United Kingdom<br>4.4 |            | Australia<br>1.1 |  |    |
| NATIONAL ECONOMIC<br>EDUCATION DELEGATION | France<br>2.3                                                                                                                                        | 0.7<br>Netherlands Gree<br>0.7<br>Finla | ce                                |                       |            |                  |  | 39 |