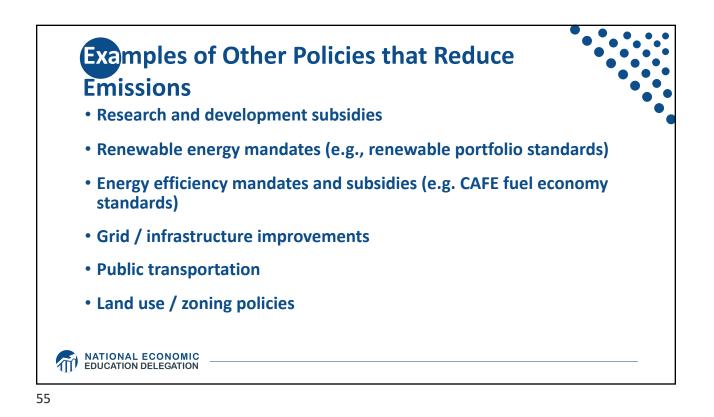

|                       | Canada 2.0 | Japan<br>3.9     |  | •  |
|                                           | Germany<br>5.5                                                                                                                                       | Italy<br>1.5<br>Belgium<br>0.7          | Spain<br>0.9<br>Sweden<br>Denmark | United Kingdom<br>4.4 |            | Australia<br>1.1 |  |    |
| NATIONAL ECONOMIC<br>EDUCATION DELEGATION | France<br>2.3                                                                                                                                        | 0.7<br>Netherlands Gree<br>0.7<br>Finla | ce                                |                       |            |                  |  | 39 |