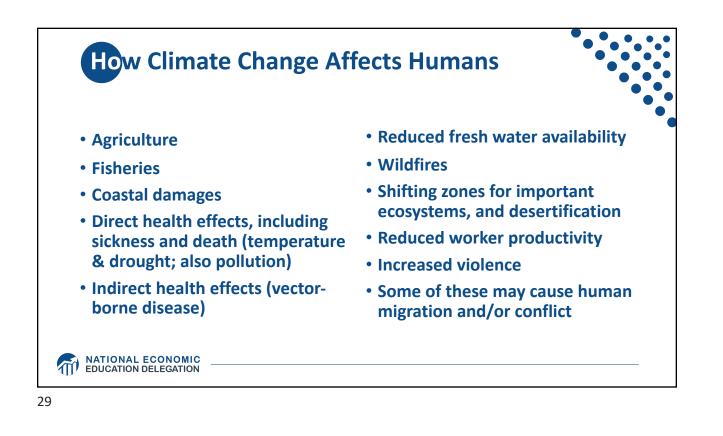

| Sources of                                | <b>the Global Stock of Emissions</b><br><b>23 rich, developed countries</b> are responsible<br>for half of all historical CO <sub>2</sub> emissions. |                                         |                                   |                       |            |                  |  |    |
|-------------------------------------------|------------------------------------------------------------------------------------------------------------------------------------------------------|-----------------------------------------|-----------------------------------|-----------------------|------------|------------------|--|----|
|                                           | United States<br>24.6%