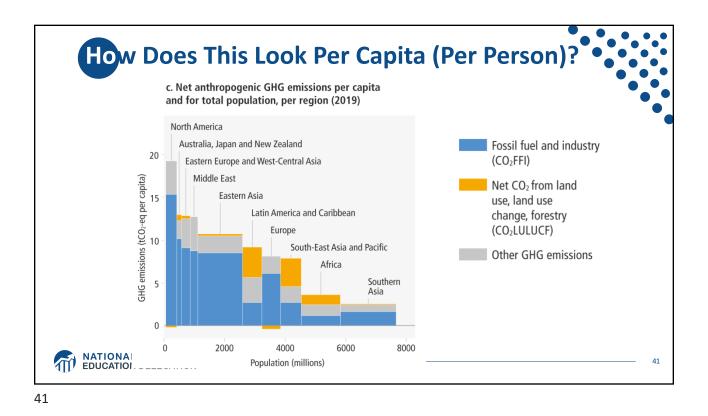

|                                   |                       | Canada 2.0 | Japan<br>3.9     |  | •  |
|                                           | Germany<br>5.5                                                                                                                                       | Italy<br>1.5<br>Belgium<br>0.7          | Spain<br>0.9<br>Sweden<br>Denmark | United Kingdom<br>4.4 |            | Australia<br>1.1 |  |    |
| NATIONAL ECONOMIC<br>EDUCATION DELEGATION | France<br>2.3                                                                                                                                        | 0.7<br>Netherlands Gree<br>0.7<br>Finla | ce                                |                       |            |                  |  | 39 |