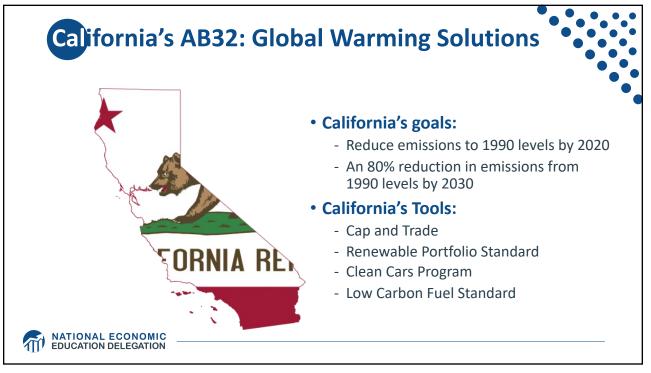

|                       | Canada 2.0 | Japan<br>3.9     |  | •  |
|                                           | Germany<br>5.5                                                                                                                                       | Italy<br>1.5<br>Belgium<br>0.7          | Spain<br>0.9<br>Sweden<br>Denmark | United Kingdom<br>4.4 |            | Australia<br>1.1 |  |    |
| NATIONAL ECONOMIC<br>EDUCATION DELEGATION | France<br>2.3                                                                                                                                        | 0.7<br>Netherlands Gree<br>0.7<br>Finla | ce                                |                       |            |                  |  | 39 |