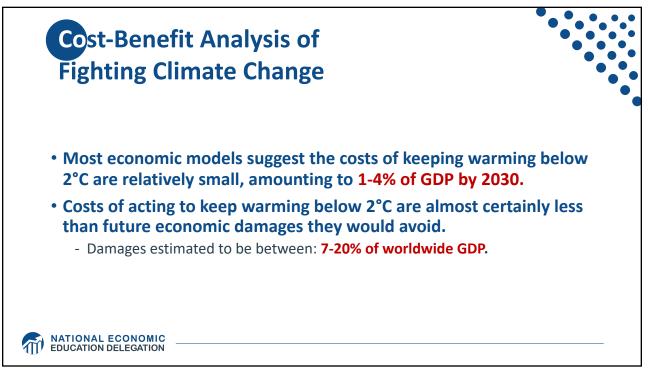

| Sources of                                | <b>the Global Stock of Emissions</b><br><b>23 rich, developed countries</b> are responsible<br>for half of all historical CO <sub>2</sub> emissions. |                                         |                                   |                       |            |                  |  |    |
|-------------------------------------------|------------------------------------------------------------------------------------------------------------------------------------------------------|-----------------------------------------|-----------------------------------|-----------------------|------------|------------------|--|----|
|                                           | United States<br>24.6%