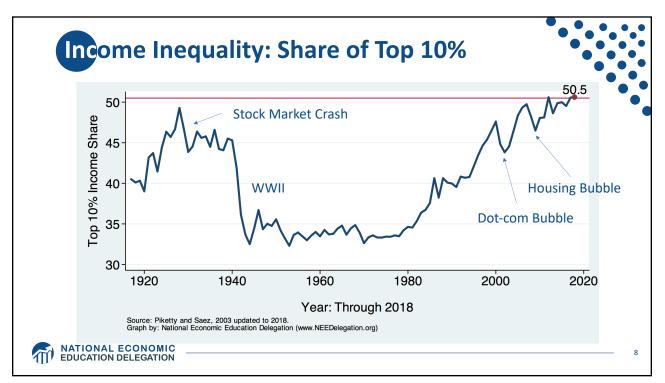

| Sources of                                | <b>the Global Stock of Emissions</b><br><b>23 rich, developed countries</b> are responsible<br>for half of all historical CO <sub>2</sub> emissions. |                                         |                                   |                       |            |                  |  |    |
|-------------------------------------------|------------------------------------------------------------------------------------------------------------------------------------------------------|-----------------------------------------|-----------------------------------|-----------------------|------------|------------------|--|----|
|                                           | United Sta