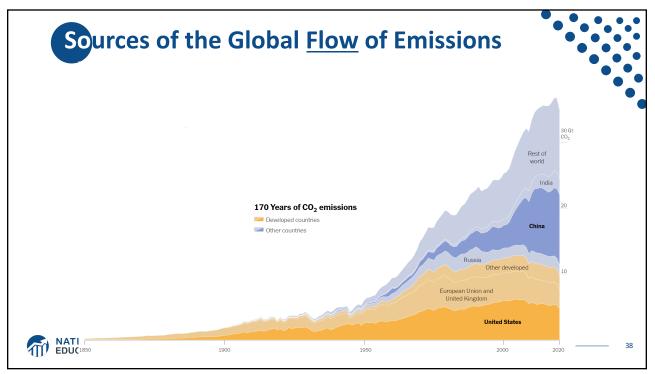

| Sources of                                | <b>the Global Stock of Emissions</b><br><b>23 rich, developed countries</b> are responsible<br>for half of all historical CO <sub>2</sub> emissions. |                                         |                                   |                       |            |                  |  |    |
|-------------------------------------------|------------------------------------------------------------------------------------------------------------------------------------------------------|-----------------------------------------|-----------------------------------|-----------------------|------------|------------------|--|----|
|                                           | United States<br>24.6%                                                                                                                               |                                         |                                   |                       | Canada 2.0 | Japan<br>3.9     |  | •  |
|                                           | Germany<br>5.5                                                                                                                                       | Italy<br>1.5<br>Belgium<br>0.7          | Spain<br>0.9<br>Sweden<br>Denmark | United Kingdom<br>4.4 |            | Australia<br>1.1 |  |    |
| NATIONAL ECONOMIC<br>EDUCATION DELEGATION | France<br>2.3                                                                                                                                        | 0.7<br>Netherlands Gree<br>0.7<br>Finla | ce                                |                       |            |                  |  | 39 |