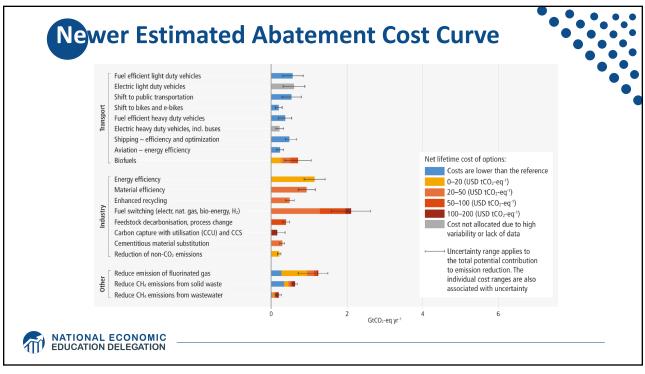

|                                   |                       | Canada 2.0 | Japan<br>3.9     |  | •  |
|                                           | Germany<br>5.5                                                                                                                                       | Italy<br>1.5<br>Belgium<br>0.7          | Spain<br>0.9<br>Sweden<br>Denmark | United Kingdom<br>4.4 |            | Australia<br>1.1 |  |    |
| NATIONAL ECONOMIC<br>EDUCATION DELEGATION | France<br>2.3                                                                                                                                        | 0.7<br>Netherlands Gree<br>0.7<br>Finla | ce                                |                       |            |                  |  | 39 |