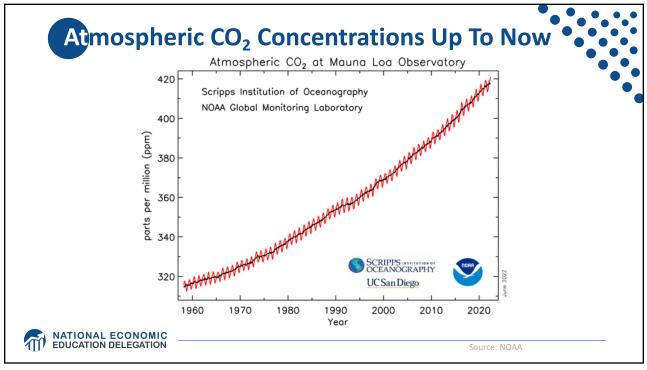

| Sources of                                | <b>the Global Stock of Emissions</b><br><b>23 rich, developed countries</b> are responsible<br>for half of all historical CO <sub>2</sub> emissions. |                                         |                                   |                       |            |                  |  |    |
|-------------------------------------------|------------------------------------------------------------------------------------------------------------------------------------------------------|-----------------------------------------|-----------------------------------|-----------------------|------------|------------------|--|----|
|                                           | United States<br>24.6%