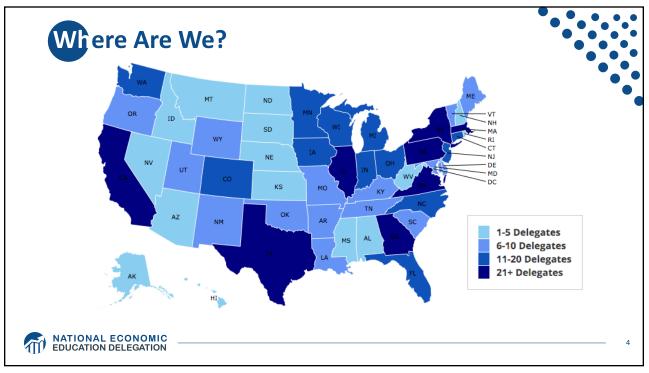

| Sources of                                | <b>the Global Stock of Emissions</b><br><b>23 rich, developed countries</b> are responsible<br>for half of all historical CO <sub>2</sub> emissions. |                                         |                                   |                       |            |                  |  |    |
|-------------------------------------------|------------------------------------------------------------------------------------------------------------------------------------------------------|-----------------------------------------|-----------------------------------|-----------------------|------------|------------------|--|----|
|                                           | Un