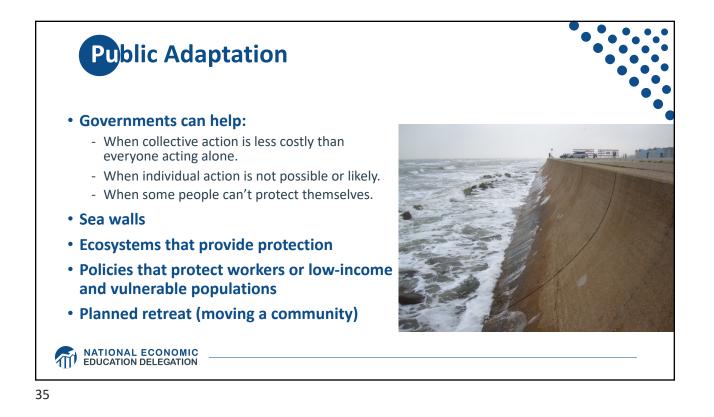

| Sources of                                | <b>the Global Stock of Emissions</b><br><b>23 rich, developed countries</b> are responsible<br>for half of all historical CO <sub>2</sub> emissions. |                                         |                                   |                       |            |                  |  |    |
|-------------------------------------------|------------------------------------------------------------------------------------------------------------------------------------------------------|-----------------------------------------|-----------------------------------|-----------------------|------------|------------------|--|----|
|                                           | United States<br>24.6%