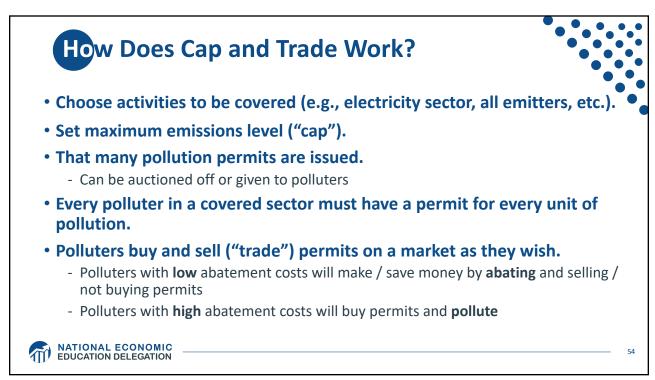

|                       | Canada 2.0 | Japan<br>3.9     |  | •  |
|                                           | Germany<br>5.5                                                                                                                                       | Italy<br>1.5<br>Belgium<br>0.7          | Spain<br>0.9<br>Sweden<br>Denmark | United Kingdom<br>4.4 |            | Australia<br>1.1 |  |    |
| NATIONAL ECONOMIC<br>EDUCATION DELEGATION | France<br>2.3                                                                                                                                        | 0.7<br>Netherlands Gree<br>0.7<br>Finla | ce                                |                       |            |                  |  | 39 |