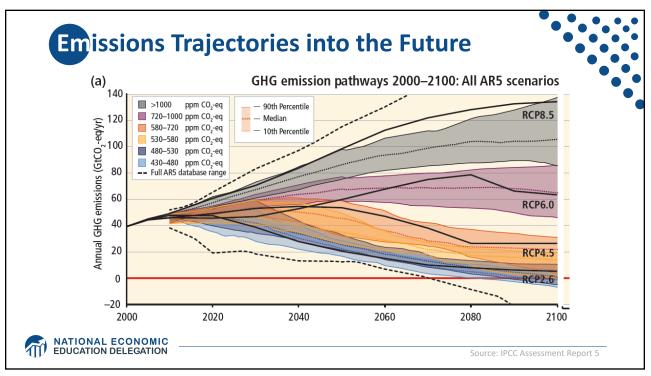

| Sources of                                | <b>the Global Stock of Emissions</b><br><b>23 rich, developed countries</b> are responsible<br>for half of all historical CO <sub>2</sub> emissions. |                                         |                                   |                       |            |                  |  |    |
|-------------------------------------------|------------------------------------------------------------------------------------------------------------------------------------------------------|-----------------------------------------|-----------------------------------|-----------------------|------------|------------------|--|----|
|                                           | United States<br>24.6%