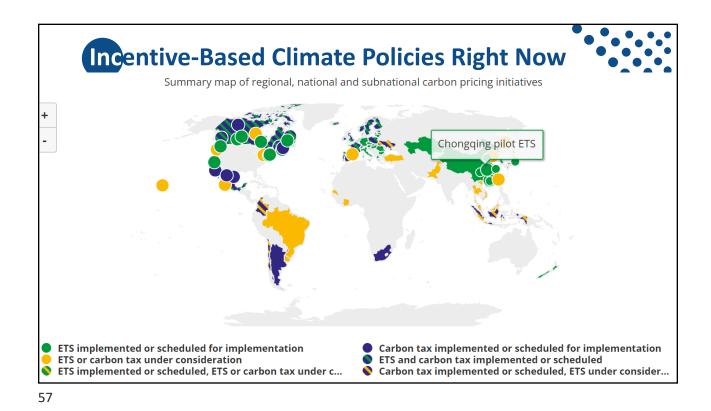

|                       | Canada 2.0 | Japan<br>3.9     |  | •  |
|                                           | Germany<br>5.5                                                                                                                                       | Italy<br>1.5<br>Belgium<br>0.7          | Spain<br>0.9<br>Sweden<br>Denmark | United Kingdom<br>4.4 |            | Australia<br>1.1 |  |    |
| NATIONAL ECONOMIC<br>EDUCATION DELEGATION | France<br>2.3                                                                                                                                        | 0.7<br>Netherlands Gree<br>0.7<br>Finla | ce                                |                       |            |                  |  | 39 |