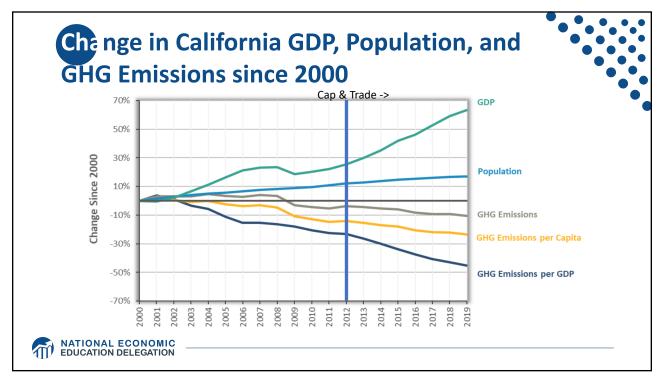

|                       | Canada 2.0 | Japan<br>3.9     |  | •  |
|                                           | Germany<br>5.5                                                                                                                                       | Italy<br>1.5<br>Belgium<br>0.7          | Spain<br>0.9<br>Sweden<br>Denmark | United Kingdom<br>4.4 |            | Australia<br>1.1 |  |    |
| NATIONAL ECONOMIC<br>EDUCATION DELEGATION | France<br>2.3                                                                                                                                        | 0.7<br>Netherlands Gree<br>0.7<br>Finla | ce                                |                       |            |                  |  | 39 |