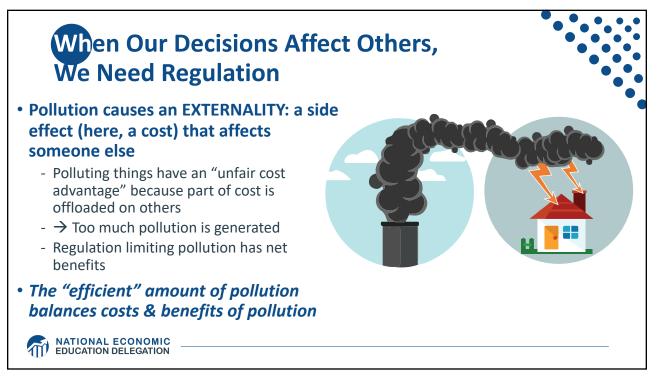

| Sources of                                | <b>the Global Stock of Emissions</b><br><b>23 rich, developed countries</b> are responsible<br>for half of all historical CO <sub>2</sub> emissions. |                                         |                                   |                       |            |                  |  |    |
|-------------------------------------------|------------------------------------------------------------------------------------------------------------------------------------------------------|-----------------------------------------|-----------------------------------|-----------------------|------------|------------------|--|----|
|                                           | United States<br>24.6%