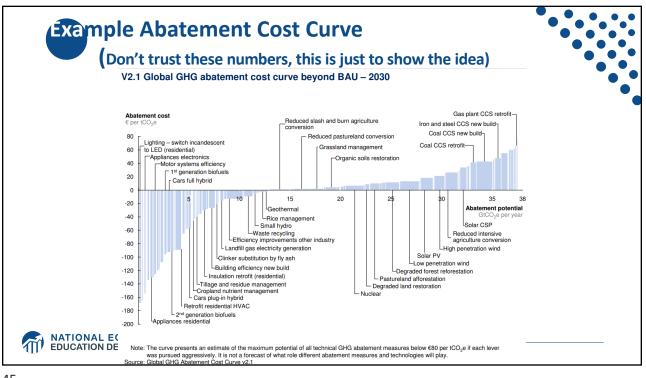

|                                   |                       | Canada 2.0 | Japan<br>3.9     |  | •  |
|                                           | Germany<br>5.5                                                                                                                                       | Italy<br>1.5<br>Belgium<br>0.7          | Spain<br>0.9<br>Sweden<br>Denmark | United Kingdom<br>4.4 |            | Australia<br>1.1 |  |    |
| NATIONAL ECONOMIC<br>EDUCATION DELEGATION | France<br>2.3                                                                                                                                        | 0.7<br>Netherlands Gree<br>0.7<br>Finla | ce                                |                       |            |                  |  | 39 |