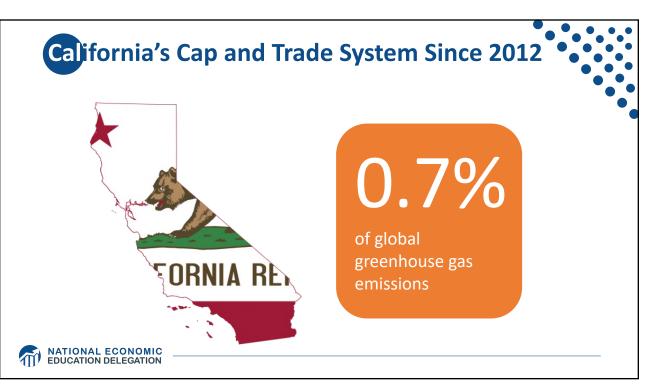

|                       | Canada 2.0 | Japan<br>3.9     |  | •  |
|                                           | Germany<br>5.5                                                                                                                                       | Italy<br>1.5<br>Belgium<br>0.7          | Spain<br>0.9<br>Sweden<br>Denmark | United Kingdom<br>4.4 |            | Australia<br>1.1 |  |    |
| NATIONAL ECONOMIC<br>EDUCATION DELEGATION | France<br>2.3                                                                                                                                        | 0.7<br>Netherlands Gree<br>0.7<br>Finla | ce                                |                       |            |                  |  | 39 |