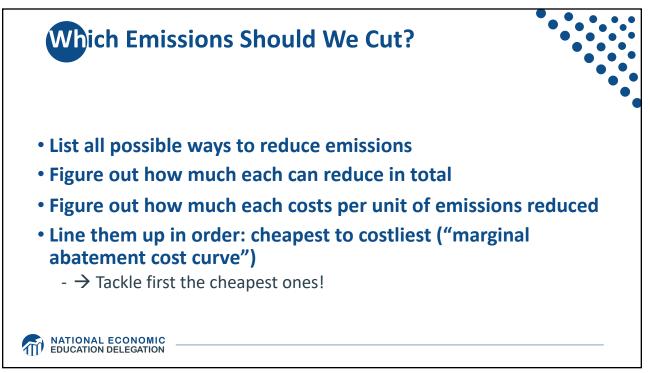

|                                   |                       | Canada 2.0 | Japan<br>3.9     |  | •  |
|                                           | Germany<br>5.5                                                                                                                                       | Italy<br>1.5<br>Belgium<br>0.7          | Spain<br>0.9<br>Sweden<br>Denmark | United Kingdom<br>4.4 |            | Australia<br>1.1 |  |    |
| NATIONAL ECONOMIC<br>EDUCATION DELEGATION | France<br>2.3                                                                                                                                        | 0.7<br>Netherlands Gree<br>0.7<br>Finla | ce                                |                       |            |                  |  | 39 |