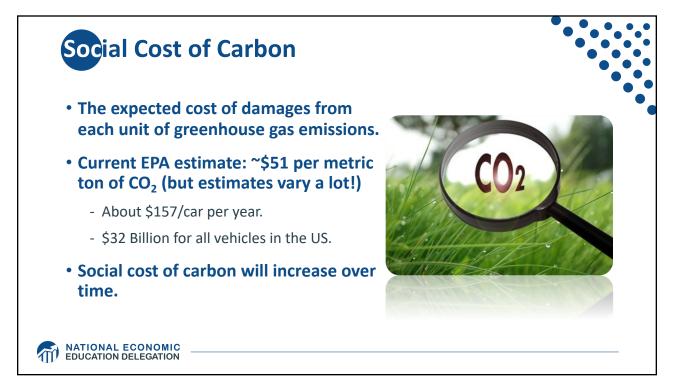

| Sources of                                | <b>the Global Stock of Emissions</b><br><b>23 rich, developed countries</b> are responsible<br>for half of all historical CO <sub>2</sub> emissions. |                                         |                                   |                       |            |                  |  |    |
|-------------------------------------------|------------------------------------------------------------------------------------------------------------------------------------------------------|-----------------------------------------|-----------------------------------|-----------------------|------------|------------------|--|----|
|                                           | United States<br>24.6%