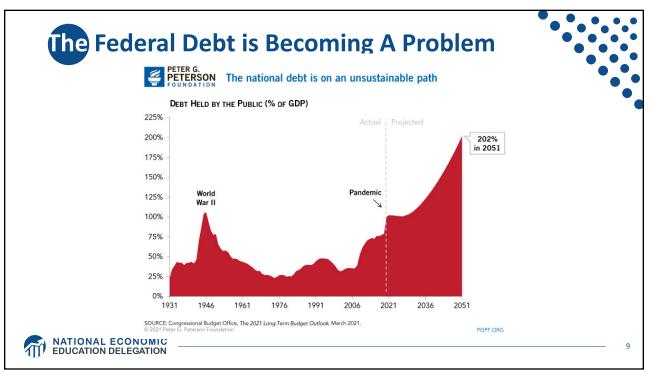

| Sources of                                | <b>the Global Stock of Emissions</b><br><b>23 rich, developed countries</b> are responsible<br>for half of all historical CO <sub>2</sub> emissions. |                                         |                                   |                       |            |                  |  |    |
|-------------------------------------------|------------------------------------------------------------------------------------------------------------------------------------------------------|-----------------------------------------|-----------------------------------|-----------------------|------------|------------------|--|----|
|                                           | United State