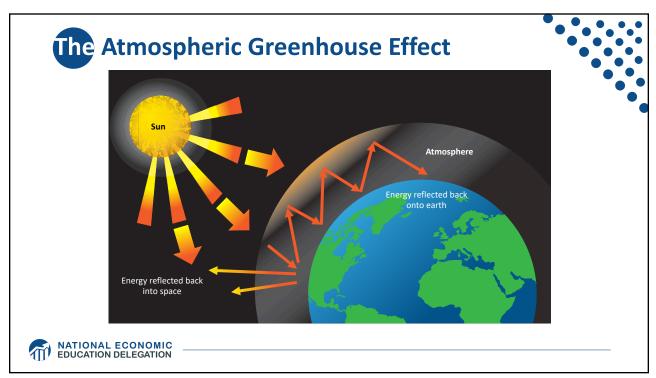

| Sources of                                | <b>the Global Stock of Emissions</b><br><b>23 rich, developed countries</b> are responsible<br>for half of all historical CO <sub>2</sub> emissions. |                                         |                                   |                       |            |                  |  |    |
|-------------------------------------------|------------------------------------------------------------------------------------------------------------------------------------------------------|-----------------------------------------|-----------------------------------|-----------------------|------------|------------------|--|----|
|                                           | United States<br>24.6%