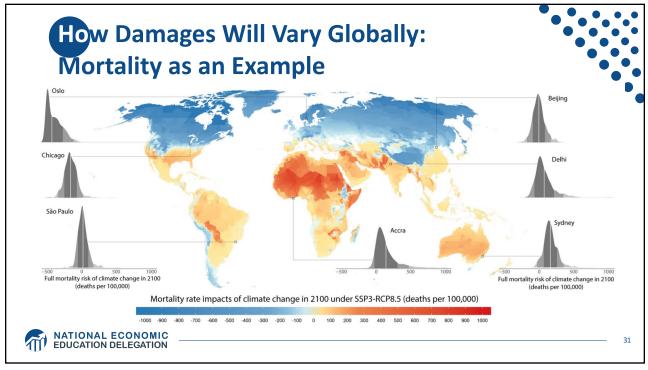

| Sources of                                | <b>the Global Stock of Emissions</b><br><b>23 rich, developed countries</b> are responsible<br>for half of all historical CO <sub>2</sub> emissions. |                                         |                                   |                       |            |                  |  |    |
|-------------------------------------------|------------------------------------------------------------------------------------------------------------------------------------------------------|-----------------------------------------|-----------------------------------|-----------------------|------------|------------------|--|----|
|                                           | United States<br>24.6%