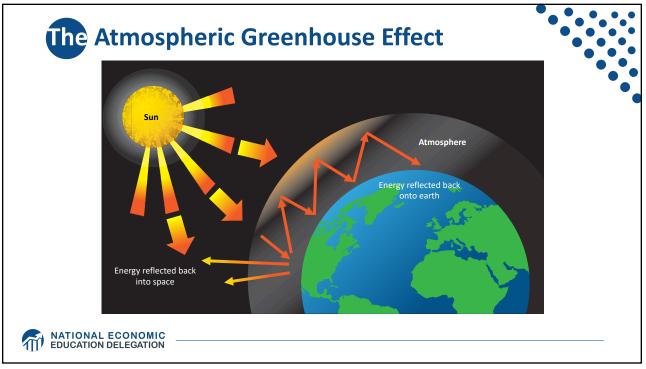

May 19, 2023

|                                           |                        | <b>Iobal Stock of Emissions</b><br><b>red countries</b> are responsible<br>torical CO <sub>2</sub> emissions. |                              |                       |            |                  |  |  |
|-------------------------------------------|------------------------|---------------------------------------------------------------------------------------------------------------|------------------------------|-----------------------|------------|------------------|--|--|
|                                           | United States<br>24.6% |                                                                                                               |                              |                       | Canada 2.0 | Japan<br>3.9     |  |  |
|                                           | Germany<br>5.5         | Italy<br>1.5                                                                                                  | Spain<br>0.9                 | United Kingdom<br>4.4 |            |                  |  |  |
|                                           |                        | Belgium<br>0.7                                                                                                | Austria<br>Sweden<br>Denmark |                       |            | Australia<br>1.1 |  |  |
| NATIONAL ECONOMIC<br>EDUCATION DELEGATION | France<br>2.3          | Netherlands<br>0.7<br>Finla                                                                                   | ece                          |                       |            |                  |  |  |