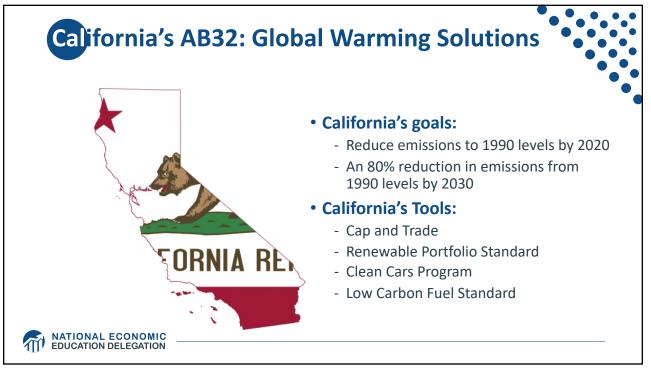

>1.5                                                                                                  | Spain<br>0.9                 | United Kingdom<br>4.4 |            |                  |  |  |
|                                           |                        | Belgium<br>0.7                                                                                                | Austria<br>Sweden<br>Denmark |                       |            | Australia<br>1.1 |  |  |
| NATIONAL ECONOMIC<br>EDUCATION DELEGATION | France<br>2.3          | Netherlands<br>0.7<br>Finla                                                                                   | ece                          |                       |            |                  |  |  |