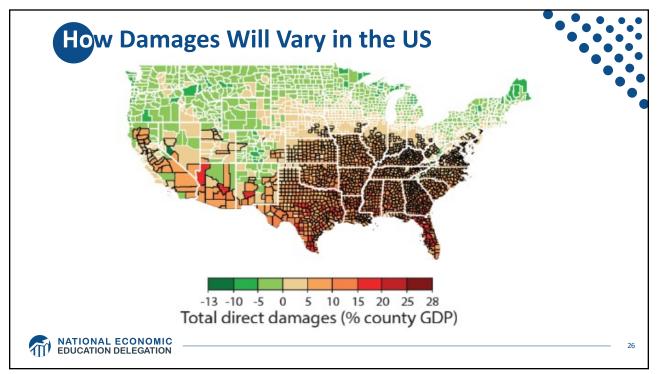

May 19, 2023





























































|                                           |                        | <b>Iobal Stock of Emissions</b><br><b>red countries</b> are responsible<br>torical CO <sub>2</sub> emissions. |                              |                       |            |                  |  |  |
|-------------------------------------------|------------------------|---------------------------------------------------------------------------------------------------------------|------------------------------|-----------------------|------------|------------------|--|--|
|                                           | United States<br>24.6% |                                                                                                               |                              |