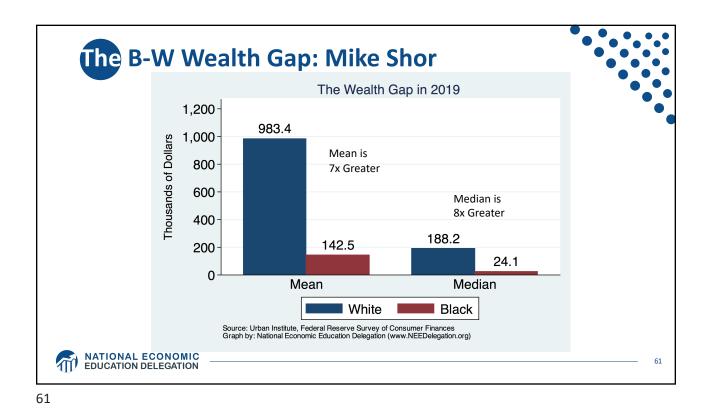

| Spain<br>0.9                 | United Kingdom<br>4.4 |            |                  |  |  |
|                                           |                        | Belgium<br>0.7                                                                                                | Austria<br>Sweden<br>Denmark |                       |            | Australia<br>1.1 |  |  |
| NATIONAL ECONOMIC<br>EDUCATION DELEGATION | France<br>2.3          | Netherlands<br>0.7<br>Finla                                                                                   | ece                          |                       |            |                  |  |  |