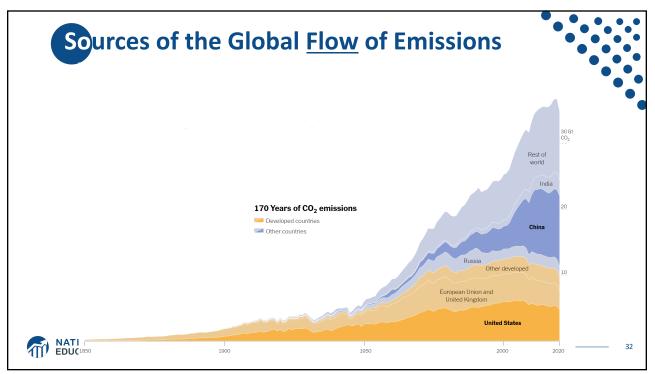

May 19, 2023





























































|                                           |                        | <b>Iobal Stock of Emissions</b><br><b>red countries</b> are responsible<br>torical CO <sub>2</sub> emissions. |                              |                       |            |                  |  |  |
|-------------------------------------------|------------------------|---------------------------------------------------------------------------------------------------------------|------------------------------|-----------------------|------------|------------------|--|--|
|                                           | United States<br>24.6% |                                                                                                               |                              |                       | Canada 2