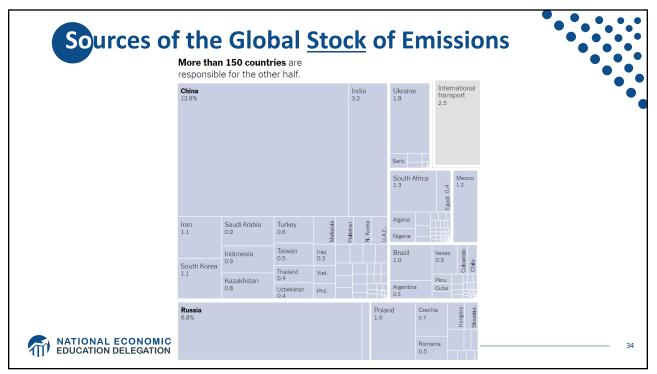

May 19, 2023

|                                           |                        | <b>Iobal Stock of Emissions</b><br><b>red countries</b> are responsible<br>torical CO <sub>2</sub> emissions. |                              |                       |            |                  |  |  |
|-------------------------------------------|------------------------|---------------------------------------------------------------------------------------------------------------|------------------------------|-----------------------|------------|------------------|--|--|
|                                           | United States<br>24.6% |                                                                                                               |                              |                       | Canada 2.0 | Japan<br>3.9     |  |  |
|                                           | Germany<br>5.5         | Italy<br>1.5                                                                                                  | Spain<br>0.9                 | United Kingdom<br>4.4 |            |                  |  |  |
|                                           |                        | Belgium<br>0.7                                                                                                | Austria<br>Sweden<br>Denmark |                       |            | Australia<br>1.1 |  |  |
| NATIONAL ECONOMIC<br>EDUCATION DELEGATION | France<br>2.3          | Netherlands<br>0.7<br>Finla                                                                                   | ece                          |                       |            |                  |  |  |