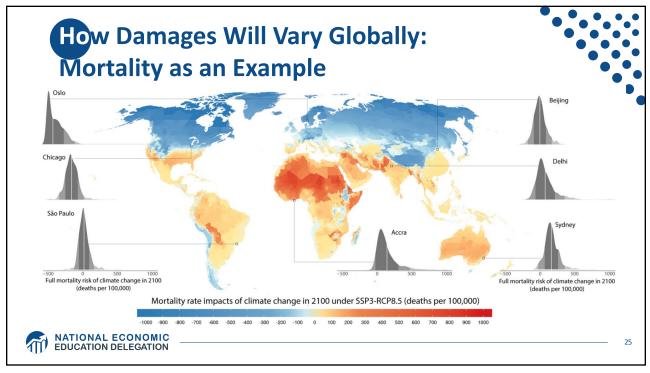

May 19, 2023





























































|                                           |                        | <b>Iobal Stock of Emissions</b><br><b>red countries</b> are responsible<br>torical CO <sub>2</sub> emissions. |                              |                       |            |                  |  |  |
|-------------------------------------------|------------------------|---------------------------------------------------------------------------------------------------------------|------------------------------|-----------------------|------------|------------------|--|--|
|                                           | United States<br>24.6% |                                                                                                               |                              |