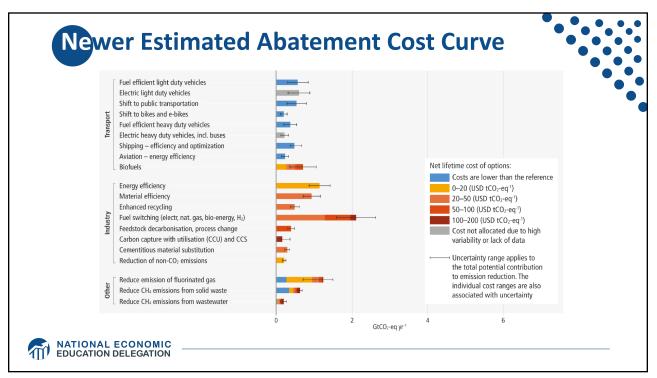

Germany<br>5.5         | Italy<br>1.5                                                                                                  | Spain<br>0.9                 | United Kingdom<br>4.4 |            |                  |  |  |
|                                           |                        | Belgium<br>0.7                                                                                                | Austria<br>Sweden<br>Denmark |                       |            | Australia<br>1.1 |  |  |
| NATIONAL ECONOMIC<br>EDUCATION DELEGATION | France<br>2.3          | Netherlands<br>0.7<br>Finla                                                                                   | ece                          |                       |            |                  |  |  |