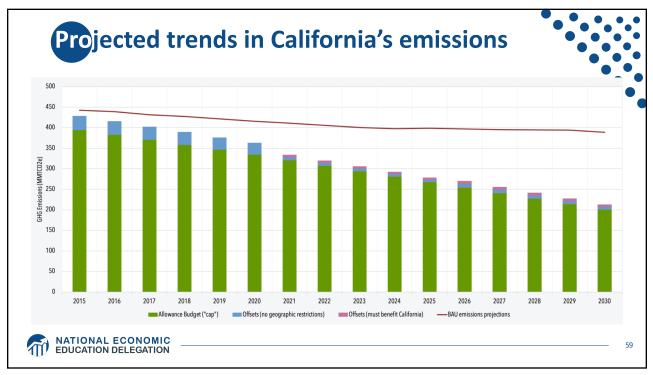

| Spain<br>0.9                 | United Kingdom<br>4.4 |            |                  |  |  |
|                                           |                        | Belgium<br>0.7                                                                                                | Austria<br>Sweden<br>Denmark |                       |            | Australia<br>1.1 |  |  |
| NATIONAL ECONOMIC<br>EDUCATION DELEGATION | France<br>2.3          | Netherlands<br>0.7<br>Finla                                                                                   | ece                          |                       |            |                  |  |  |