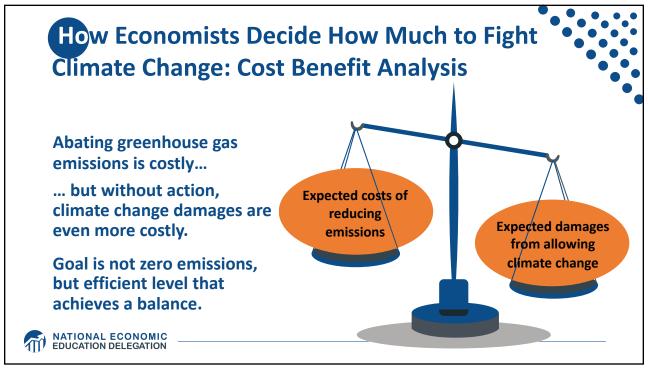

May 19, 2023





























































|                                           |                        | <b>Iobal Stock of Emissions</b><br><b>red countries</b> are responsible<br>torical CO <sub>2</sub> emissions. |                              |                       |            |                  |  |  |
|-------------------------------------------|------------------------|---------------------------------------------------------------------------------------------------------------|------------------------------|-----------------------|------------|------------------|--|--|
|                                           | United States<br>24.6% |                                                                                                               |