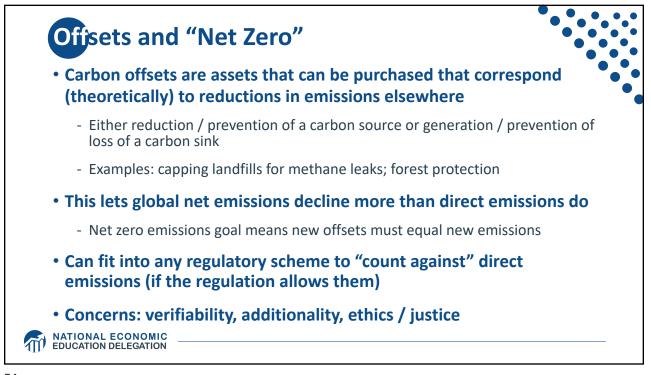

| Italy<br>1.5                                                                                                  | Spain<br>0.9                 | United Kingdom<br>4.4 |            |                  |  |  |
|                                           |                        | Belgium<br>0.7                                                                                                | Austria<br>Sweden<br>Denmark |                       |            | Australia<br>1.1 |  |  |
| NATIONAL ECONOMIC<br>EDUCATION DELEGATION | France<br>2.3          | Netherlands<br>0.7<br>Finla                                                                                   | ece                          |                       |            |                  |  |  |