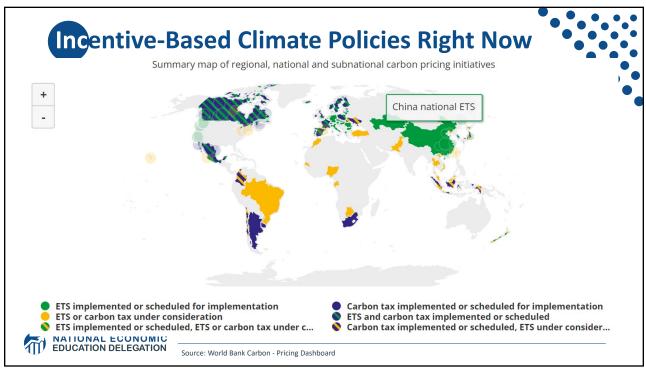

y<br>1.5                                                                                                  | Spain<br>0.9                 | United Kingdom<br>4.4 |            |                  |  |  |
|                                           |                        | Belgium<br>0.7                                                                                                | Austria<br>Sweden<br>Denmark |                       |            | Australia<br>1.1 |  |  |
| NATIONAL ECONOMIC<br>EDUCATION DELEGATION | France<br>2.3          | Netherlands<br>0.7<br>Finla                                                                                   | ece                          |                       |            |                  |  |  |