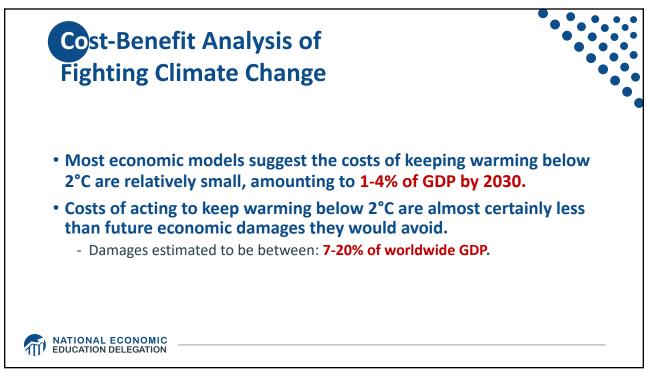

May 19, 2023





























































|                                           |                        | <b>Iobal Stock of Emissions</b><br><b>red countries</b> are responsible<br>torical CO <sub>2</sub> emissions. |                              |                       |            |                  |  |  |
|-------------------------------------------|------------------------|---------------------------------------------------------------------------------------------------------------|------------------------------|-----------------------|------------|------------------|--|--|
|                                           | United States<br>24.6% |                                                                                                               |