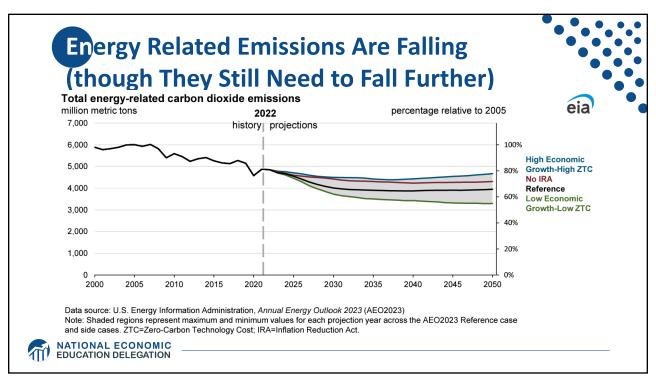

May 19, 2023

|                                           |                        | <b>Iobal Stock of Emissions</b><br><b>red countries</b> are responsible<br>torical CO <sub>2</sub> emissions. |                              |                       |            |                  |  |  |
|-------------------------------------------|------------------------|---------------------------------------------------------------------------------------------------------------|------------------------------|-----------------------|------------|------------------|--|--|
|                                           | United States<br>24.6% |                                                                                                               |                              |                       | Canada 2.0 | Japan<br>3.9     |  |  |
|                                           | Germany<br>5.5         | Italy<br>1.5                                                                                                  | Spain<br>0.9                 | United Kingdom<br>4.4 |            |                  |  |  |
|                                           |                        | Belgium<br>0.7                                                                                                | Austria<br>Sweden<br>Denmark |                       |            | Australia<br>1.1 |  |  |
| NATIONAL ECONOMIC<br>EDUCATION DELEGATION | France<br>2.3          | Netherlands<br>0.7<br>Finla                                                                                   | ece                          |                       |            |                  |  |  |