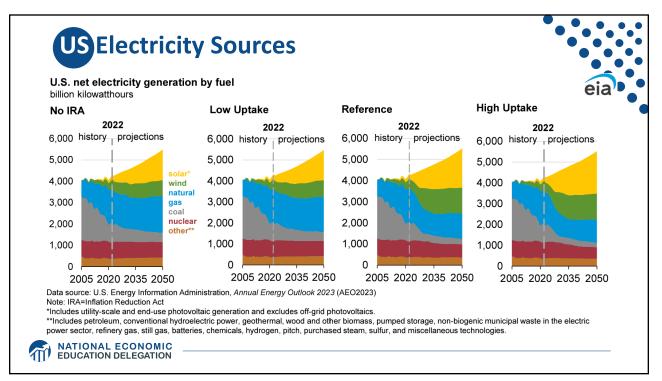

May 19, 2023

|                                           |                        | <b>Iobal Stock of Emissions</b><br><b>red countries</b> are responsible<br>torical CO <sub>2</sub> emissions. |                              |                       |            |                  |  |  |
|-------------------------------------------|------------------------|---------------------------------------------------------------------------------------------------------------|------------------------------|-----------------------|------------|------------------|--|--|
|                                           | United States<br>24.6% |                                                                                                               |                              |                       | Canada 2.0 | Japan<br>3.9     |  |  |
|                                           | Germany<br>5.5         | Italy<br>1.5                                                                                                  | Spain<br>0.9                 | United Kingdom<br>4.4 |            |                  |  |  |
|                                           |                        | Belgium<br>0.7                                                                                                | Austria<br>Sweden<br>Denmark |                       |            | Australia<br>1.1 |  |  |
| NATIONAL ECONOMIC<br>EDUCATION DELEGATION | France<br>2.3          | Netherlands<br>0.7<br>Finla                                                                                   | ece                          |                       |            |                  |  |  |