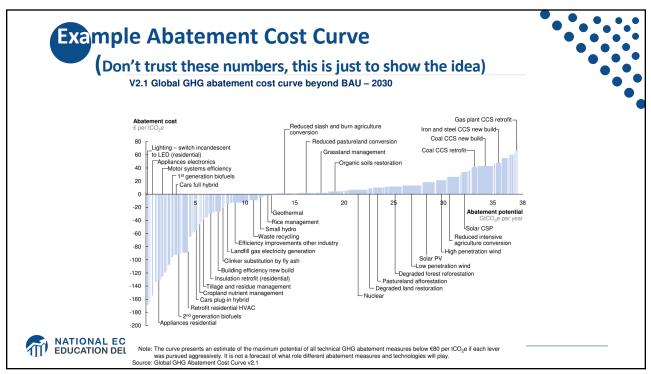

| Germany<br>5.5         | Italy<br>1.5                                                                                                  | Spain<br>0.9                 | United Kingdom<br>4.4 |            |                  |  |  |
|                                           |                        | Belgium<br>0.7                                                                                                | Austria<br>Sweden<br>Denmark |                       |            | Australia<br>1.1 |  |  |
| NATIONAL ECONOMIC<br>EDUCATION DELEGATION | France<br>2.3          | Netherlands<br>0.7<br>Finla                                                                                   | ece                          |                       |            |                  |  |  |