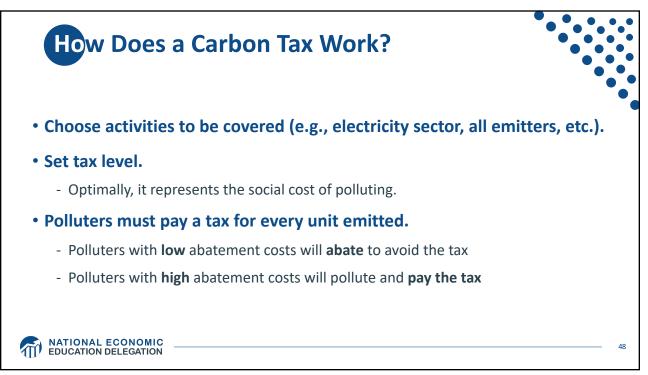

5         | Italy<br>1.5                                                                                                  | Spain<br>0.9                 | United Kingdom<br>4.4 |            |                  |  |  |
|                                           |                        | Belgium<br>0.7                                                                                                | Austria<br>Sweden<br>Denmark |                       |            | Australia<br>1.1 |  |  |
| NATIONAL ECONOMIC<br>EDUCATION DELEGATION | France<br>2.3          | Netherlands<br>0.7<br>Finla                                                                                   | ece                          |                       |            |                  |  |  |