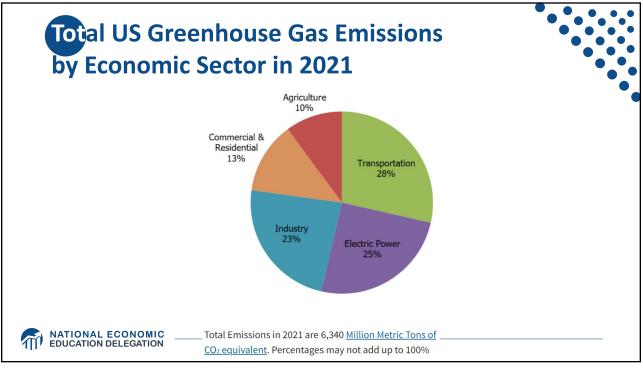

May 19, 2023

|                                           |                        | <b>Iobal Stock of Emissions</b><br><b>red countries</b> are responsible<br>torical CO <sub>2</sub> emissions. |                              |                       |            |                  |  |  |
|-------------------------------------------|------------------------|---------------------------------------------------------------------------------------------------------------|------------------------------|-----------------------|------------|------------------|--|--|
|                                           | United States<br>24.6% |                                                                                                               |                              |                       | Canada 2.0 | Japan<br>3.9     |  |  |
|                                           | Germany<br>5.5         | Italy<br>1.5                                                                                                  | Spain<br>0.9                 | United Kingdom<br>4.4 |            |                  |  |  |
|                                           |                        | Belgium<br>0.7                                                                                                | Austria<br>Sweden<br>Denmark |                       |            | Australia<br>1.1 |  |  |
| NATIONAL ECONOMIC<br>EDUCATION DELEGATION | France<br>2.3          | Netherlands<br>0.7<br>Finla                                                                                   | ece                          |                       |            |                  |  |  |