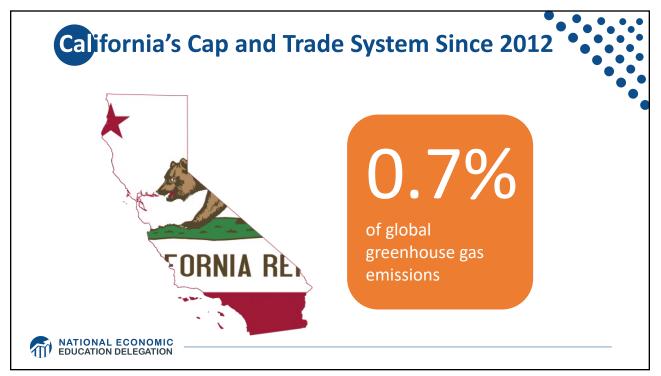

br>1.5                                                                                                  | Spain<br>0.9                 | United Kingdom<br>4.4 |            |                  |  |  |
|                                           |                        | Belgium<br>0.7                                                                                                | Austria<br>Sweden<br>Denmark |                       |            | Australia<br>1.1 |  |  |
| NATIONAL ECONOMIC<br>EDUCATION DELEGATION | France<br>2.3          | Netherlands<br>0.7<br>Finla                                                                                   | ece                          |                       |            |                  |  |  |