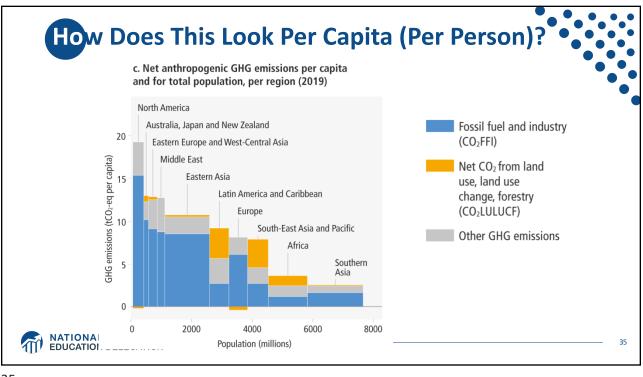

| Germany<br>5.5         | Italy<br>1.5                                                                                                  | Spain<br>0.9                 | United Kingdom<br>4.4 |            |                  |  |  |
|                                           |                        | Belgium<br>0.7                                                                                                | Austria<br>Sweden<br>Denmark |                       |            | Australia<br>1.1 |  |  |
| NATIONAL ECONOMIC<br>EDUCATION DELEGATION | France<br>2.3          | Netherlands<br>0.7<br>Finla                                                                                   | ece                          |                       |            |                  |  |  |