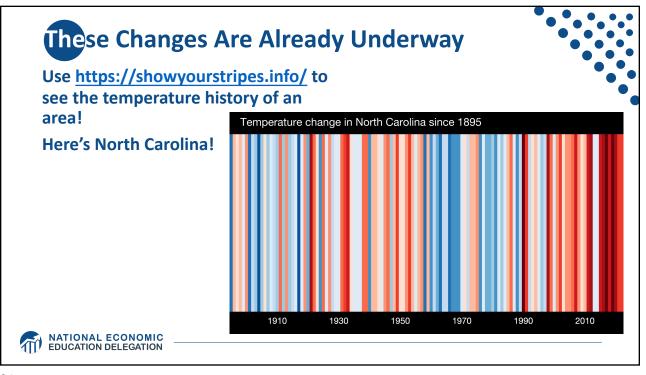

May 19, 2023





























































|                                           |                        | <b>Iobal Stock of Emissions</b><br><b>red countries</b> are responsible<br>torical CO <sub>2</sub> emissions. |                              |                       |            |                  |  |  |
|-------------------------------------------|------------------------|---------------------------------------------------------------------------------------------------------------|------------------------------|-----------------------|------------|------------------|--|--|
|                                           | United States<br>24.6% |                                                                                                               |                              |