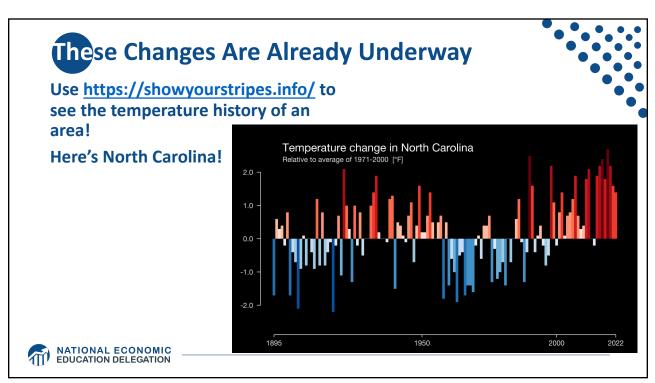

May 19, 2023





























































|                                           |                        | <b>Iobal Stock of Emissions</b><br><b>red countries</b> are responsible<br>torical CO <sub>2</sub> emissions. |                              |                       |            |                  |  |  |
|-------------------------------------------|------------------------|---------------------------------------------------------------------------------------------------------------|------------------------------|-----------------------|------------|------------------|--|--|
|                                           | United States<br>24.6% |                                                                                                               |                              |