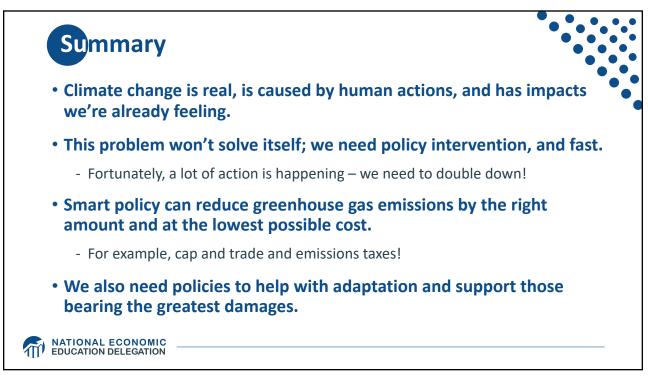

| Spain<br>0.9                 | United Kingdom<br>4.4 |            |                  |  |  |
|                                           |                        | Belgium<br>0.7                                                                                                | Austria<br>Sweden<br>Denmark |                       |            | Australia<br>1.1 |  |  |
| NATIONAL ECONOMIC<br>EDUCATION DELEGATION | France<br>2.3          | Netherlands<br>0.7<br>Finla                                                                                   | ece                          |                       |            |                  |  |  |