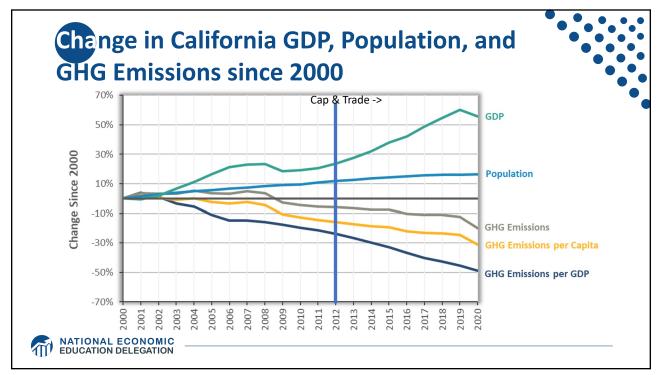

.5                                                                                                  | Spain<br>0.9                 | United Kingdom<br>4.4 |            |                  |  |  |
|                                           |                        | Belgium<br>0.7                                                                                                | Austria<br>Sweden<br>Denmark |                       |            | Australia<br>1.1 |  |  |
| NATIONAL ECONOMIC<br>EDUCATION DELEGATION | France<br>2.3          | Netherlands<br>0.7<br>Finla                                                                                   | ece                          |                       |            |                  |  |  |