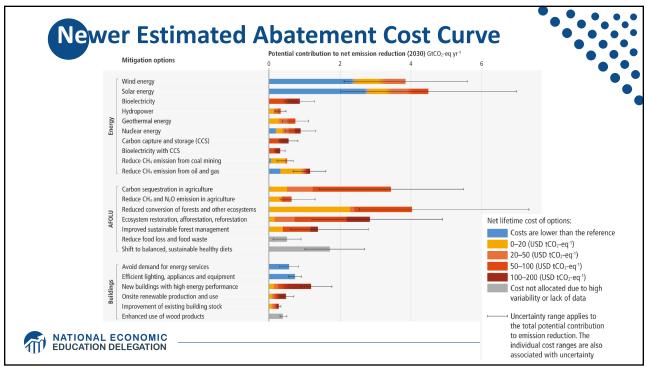

| Germany<br>5.5         | Italy<br>1.5                                                                                                  | Spain<br>0.9                 | United Kingdom<br>4.4 |            |                  |  |  |
|                                           |                        | Belgium<br>0.7                                                                                                | Austria<br>Sweden<br>Denmark |                       |            | Australia<br>1.1 |  |  |
| NATIONAL ECONOMIC<br>EDUCATION DELEGATION | France<br>2.3          | Netherlands<br>0.7<br>Finla                                                                                   | ece                          |                       |            |                  |  |  |