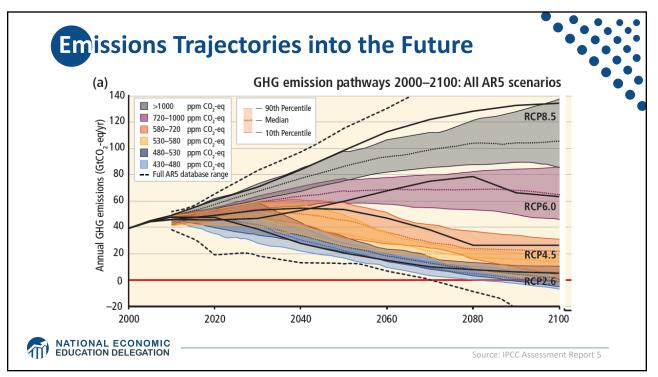

May 19, 2023

|                                           |                        | <b>Iobal Stock of Emissions</b><br><b>red countries</b> are responsible<br>torical CO <sub>2</sub> emissions. |                              |                       |            |                  |  |  |
|-------------------------------------------|------------------------|---------------------------------------------------------------------------------------------------------------|------------------------------|-----------------------|------------|------------------|--|--|
|                                           | United States<br>24.6% |                                                                                                               |                              |                       | Canada 2.0 | Japan<br>3.9     |  |  |
|                                           | Germany<br>5.5         | Italy<br>1.5                                                                                                  | Spain<br>0.9                 | United Kingdom<br>4.4 |            |                  |  |  |
|                                           |                        | Belgium<br>0.7                                                                                                | Austria<br>Sweden<br>Denmark |                       |            | Australia<br>1.1 |  |  |
| NATIONAL ECONOMIC<br>EDUCATION DELEGATION | France<br>2.3          | Netherlands<br>0.7<br>Finla                                                                                   | ece                          |                       |            |                  |  |  |