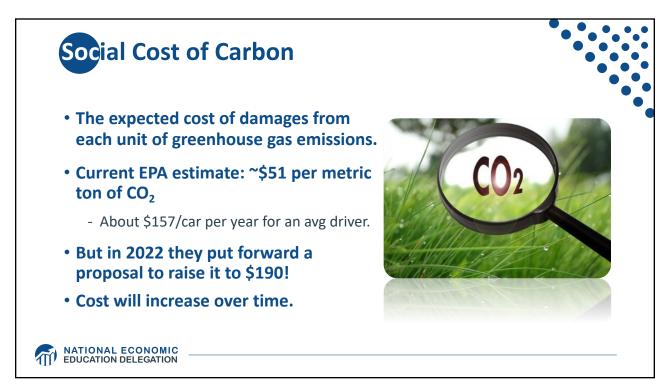

May 19, 2023





























































|                                           |                        | <b>Iobal Stock of Emissions</b><br><b>red countries</b> are responsible<br>torical CO <sub>2</sub> emissions. |                              |                       |            |                  |  |  |
|-------------------------------------------|------------------------|---------------------------------------------------------------------------------------------------------------|------------------------------|-----------------------|------------|------------------|--|--|
|                                           | United States<br>24.6% |                                                                                                               |                              |