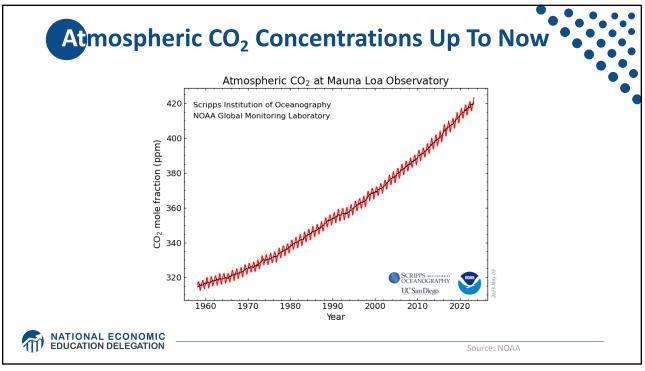

May 19, 2023

|                                           |                        | <b>Iobal Stock of Emissions</b><br><b>red countries</b> are responsible<br>torical CO <sub>2</sub> emissions. |                              |                       |            |                  |  |  |
|-------------------------------------------|------------------------|---------------------------------------------------------------------------------------------------------------|------------------------------|-----------------------|------------|------------------|--|--|
|                                           | United States<br>24.6% |                                                                                                               |                              |                       | Canada 2.0 | Japan<br>3.9     |  |  |
|                                           | Germany<br>5.5         | Italy<br>1.5                                                                                                  | Spain<br>0.9                 | United Kingdom<br>4.4 |            |                  |  |  |
|                                           |                        | Belgium<br>0.7                                                                                                | Austria<br>Sweden<br>Denmark |                       |            | Australia<br>1.1 |  |  |
| NATIONAL ECONOMIC<br>EDUCATION DELEGATION | France<br>2.3          | Netherlands<br>0.7<br>Finla                                                                                   | ece                          |                       |            |                  |  |  |