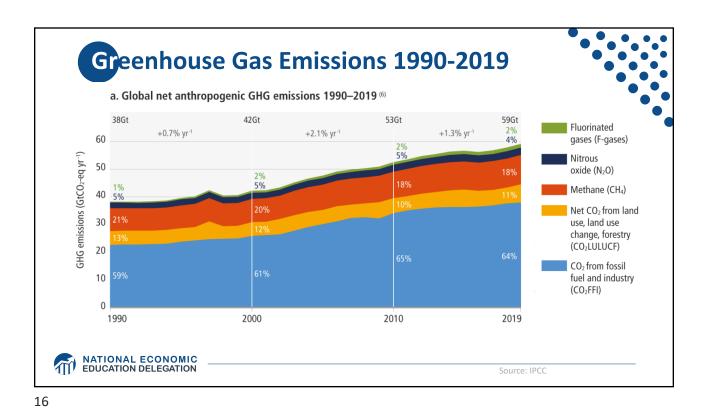

May 19, 2023

|                                           |                        | <b>Iobal Stock of Emissions</b><br><b>red countries</b> are responsible<br>torical CO <sub>2</sub> emissions. |                              |                       |            |                  |  |  |
|-------------------------------------------|------------------------|---------------------------------------------------------------------------------------------------------------|------------------------------|-----------------------|------------|------------------|--|--|
|                                           | United States<br>24.6% |                                                                                                               |                              |                       | Canada 2.0 | Japan<br>3.9     |  |  |
|                                           | Germany<br>5.5         | Italy<br>1.5                                                                                                  | Spain<br>0.9                 | United Kingdom<br>4.4 |            |                  |  |  |
|                                           |                        | Belgium<br>0.7                                                                                                | Austria<br>Sweden<br>Denmark |                       |            | Australia<br>1.1 |  |  |
| NATIONAL ECONOMIC<br>EDUCATION DELEGATION | France<br>2.3          | Netherlands<br>0.7<br>Finla                                                                                   | ece                          |                       |            |                  |  |  |