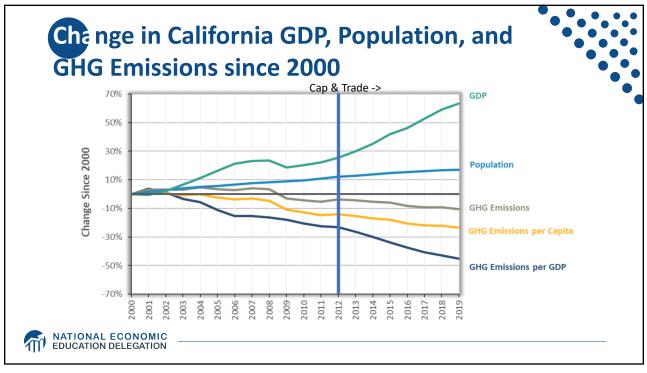

ico  |  |  |
| Iran<br>1.1           | Saudi Arabia<br>0.9 | Turkey<br>0.6     | Malaysia       | Pakistan | N. Korea     | Alge       |                |                              |       |  |  |
|                       | Indonesia<br>0.9    | Taiwan<br>0.5     | Iraq<br>0.3    |          |              | Bra<br>1.0 |                | enez.                        | 6     |  |  |
| South Korea           | Kazakhstan<br>0.8   | Thailand<br>0.4   | Viet.<br>Phil. |          |              |            | P              | eru 7                        | Chile |  |  |
|                       |                     | Uzbekistan<br>0.4 |                |          |              |            | Argentina Cuba | uba                          |       |  |  |