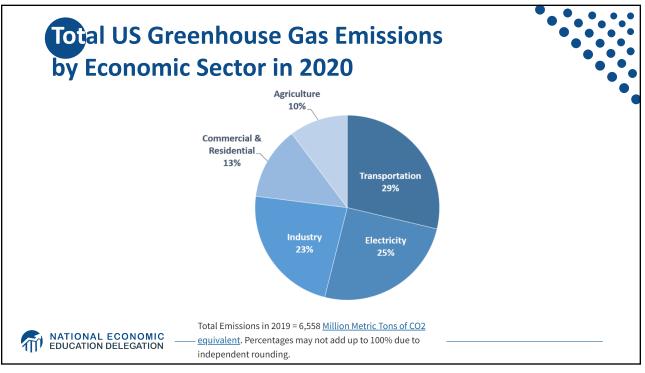

a     | Egypt 0.4<br>We              | xico  |  |  |
| Iran<br>1.1           | Saudi Arabia<br>0.9 | Turkey<br>0.6     | Malaysia       | Pakistan | N. Korea     | Alge       |                |                              |       |  |  |
|                       | Indonesia<br>0.9    | Taiwan<br>0.5     | Iraq<br>0.3    |          |              | Bra<br>1.0 |                | enez.                        | 6     |  |  |
| South Korea           | Kazakhstan<br>0.8   | Thailand<br>0.4   | Viet.<br>Phil. |          |              |            | P              | eru 7                        | Chile |  |  |
|                       |                     | Uzbekistan<br>0.4 |                |          |              |            | Argentina Cuba | uba                          |       |  |  |