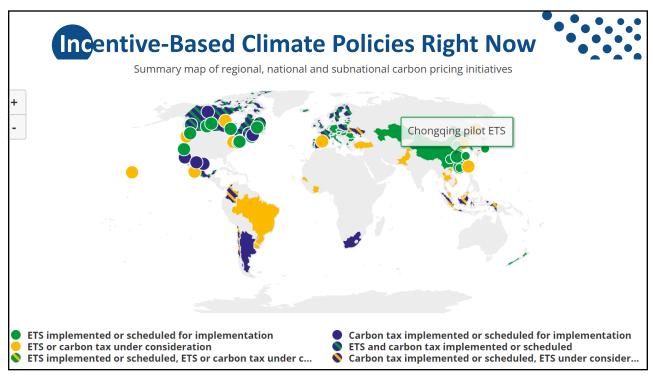

| xico  |  |  |
| Iran<br>1.1           | Saudi Arabia<br>0.9 | Turkey<br>0.6     | Malaysia       | Pakistan | N. Korea     | Alge       |                |                              |       |  |  |
|                       | Indonesia<br>0.9    | Taiwan<br>0.5     | Iraq<br>0.3    |          |              | Bra<br>1.0 |                | enez.                        | 6     |  |  |
| South Korea           | Kazakhstan<br>0.8   | Thailand<br>0.4   | Viet.<br>Phil. |          |              |            | P              | eru 7                        | Chile |  |  |
|                       |                     | Uzbekistan<br>0.4 |                |          |              |            | Argentina Cuba | uba                          |       |  |  |