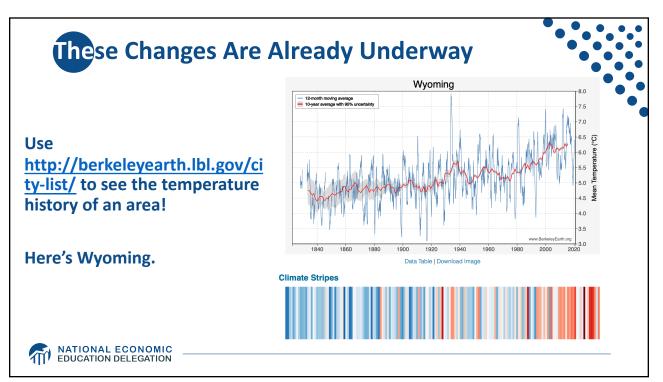

| <b>China</b><br>13.9% |                     |                   |                |          | India<br>3.2 |            | ante           | Internati<br>transpor<br>2.5 |       |  |  |
|-----------------------|---------------------|-------------------|----------------|----------|--------------|------------|----------------|------------------------------|-------|--|--|
|                       |                     |                   |                |          |              | Serb       |                |                              |       |  |  |
|                       |                     |                   |                |          |              | Sou<br>1.3 | ith Africa     | Egypt 0.4<br>We              | xico  |  |  |
| Iran<br>1.1           | Saud