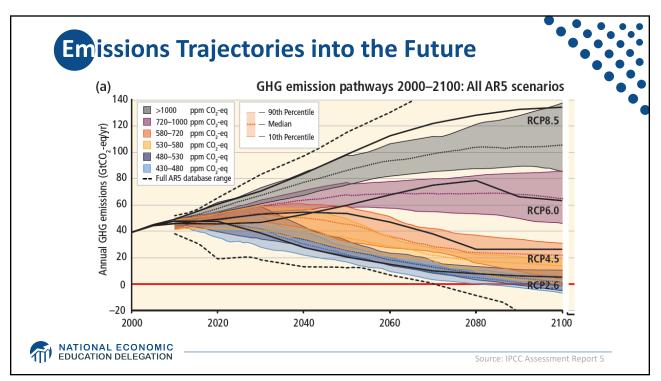

| <b>China</b><br>13.9% |                     |                   |                |          | India<br>3.2 |            | ante           | Internati<br>transpor<br>2.5 |       |  |  |
|-----------------------|---------------------|-------------------|----------------|----------|--------------|------------|----------------|------------------------------|-------|--|--|
|                       |                     |                   |                |          |              | Serb       |                |                              |       |  |  |
|                       |                     |                   |                |          |              | Sou<br>1.3 | ith Africa     | Egypt 0.4<br>We              | xico  |  |  |
| Iran<br>1.1           |