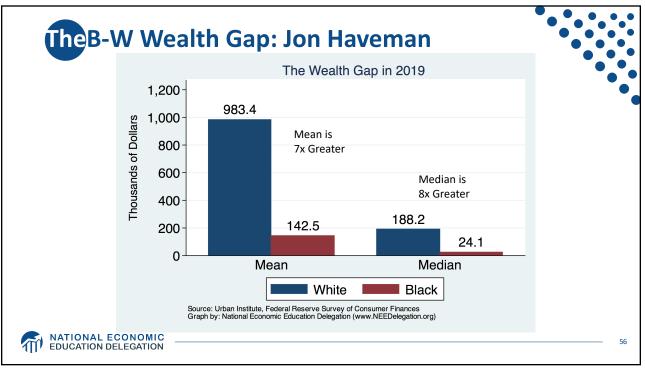

|  |
| Iran<br>1.1           | Saudi Arabia<br>0.9 | Turkey<br>0.6     | Malaysia       | Pakistan | N. Korea     | Alge       |                |                              |       |  |  |
|                       | Indonesia<br>0.9    | Taiwan<br>0.5     | Iraq<br>0.3    |          |              | Bra<br>1.0 |                | enez.                        | 6     |  |  |
| South Korea           | Kazakhstan<br>0.8   | Thailand<br>0.4   | Viet.<br>Phil. |          |              |            | P              | eru 7                        | Chile |  |  |
|                       |                     | Uzbekistan<br>0.4 |                |          |              |            | Argentina Cuba | uba                          |       |  |  |