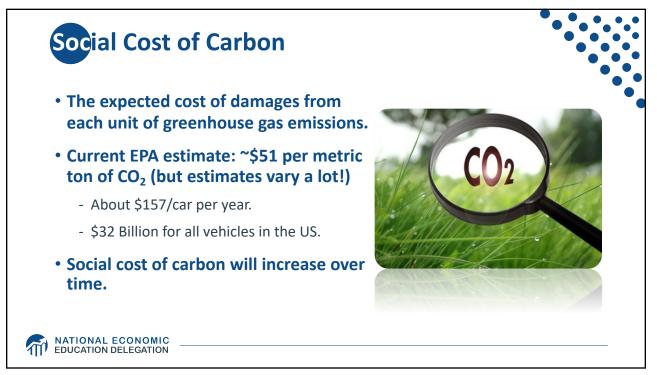

| <b>China</b><br>13.9% |                     |                   |                |          | India<br>3.2 |            | ante           | Internati<br>transpor<br>2.5 |       |  |  |
|-----------------------|---------------------|-------------------|----------------|----------|--------------|------------|----------------|------------------------------|-------|--|--|
|                       |                     |                   |                |          |              | Serb       |                |                              |       |  |  |
|                       |                     |                   |                |          |              | Sou<br>1.3 | ith Africa     | Egypt 0.4<br>We              | xico  |  |  |
| Iran<br>1.1           | Saudi Arab