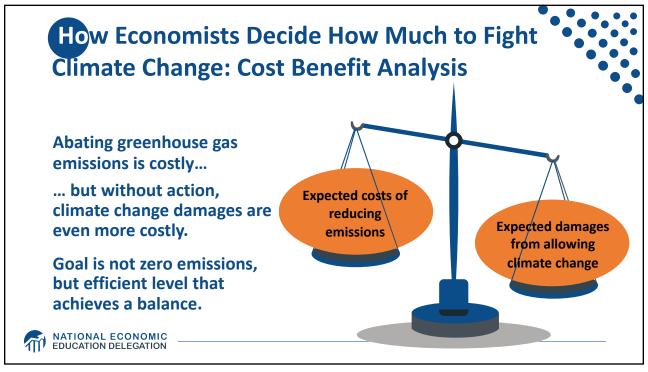

| <b>China</b><br>13.9% |                     |                   |                |          | India<br>3.2 |            | ante           | Internati<br>transpor<br>2.5 |       |  |  |
|-----------------------|---------------------|-------------------|----------------|----------|--------------|------------|----------------|------------------------------|-------|--|--|
|                       |                     |                   |                |          |              | Serb       |                |                              |       |  |  |
|                       |                     |                   |                |          |              | Sou<br>1.3 | ith Africa     | Egypt 0.4<br>We              | xico  |  |  |
| Iran<b