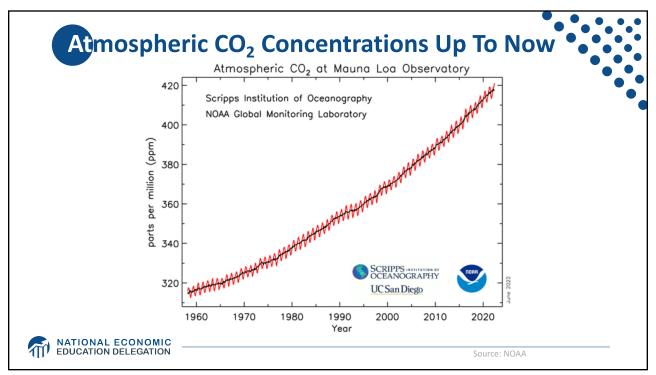

| <b>China</b><br>13.9% |                     |                   |                |          | India<br>3.2 |            | ante           | Internati<br>transpor<br>2.5 |       |  |  |
|-----------------------|---------------------|-------------------|----------------|----------|--------------|------------|----------------|------------------------------|-------|--|--|
|                       |                     |                   |                |          |              | Serb       |                |                              |       |  |  |
|                       |                     |                   |                |          |              | Sou<br>1.3 | ith Africa     | Egypt 0.4<br>We              | xico  |  |  |
| Iran<br>1.1