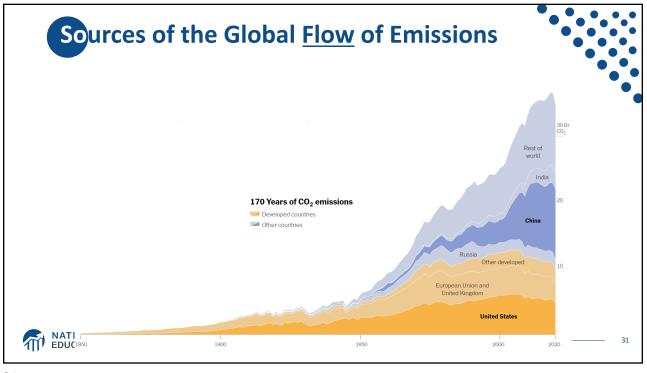

| <b>China</b><br>13.9% |                     |                   |                |          | India<br>3.2 |            | ante           | Internati<br>transpor<br>2.5 |       |  |  |
|-----------------------|---------------------|-------------------|----------------|----------|--------------|------------|----------------|------------------------------|-------|--|--|
|                       |                     |                   |                |          |              | Serb       |                |                              |       |  |  |
|                       |                     |                   |                |          |              | Sou<br>1.3 | ith Africa     | Egypt 0.4<br>We              | xico  |  |  |
| Iran<br>1.1           | Saudi Arabia<br>0.9 | Turk