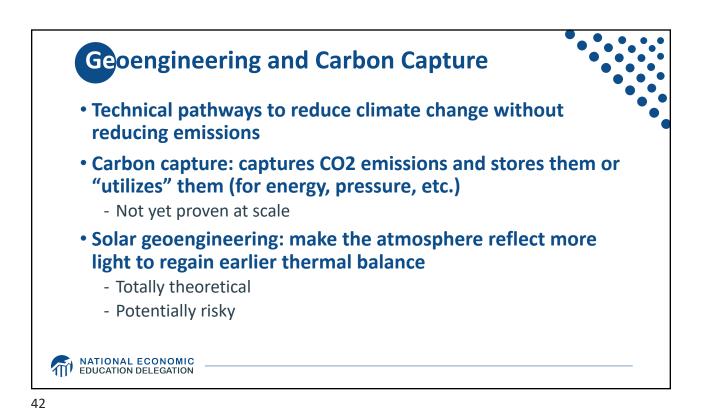

0.4<br>We              | xico  |  |  |
| Iran<br>1.1           | Saudi Arabia<br>0.9 | Turkey<br>0.6     | Malaysia       | Pakistan | N. Korea     | Alge       |                |                              |       |  |  |
|                       | Indonesia<br>0.9    | Taiwan<br>0.5     | Iraq<br>0.3    |          |              | Bra<br>1.0 |                | enez.                        | 6     |  |  |
| South Korea           | Kazakhstan<br>0.8   | Thailand<br>0.4   | Viet.<br>Phil. |          |              |            | P              | eru 7                        | Chile |  |  |
|                       |                     | Uzbekistan<br>0.4 |                |          |              |            | Argentina Cuba | uba                          |       |  |  |