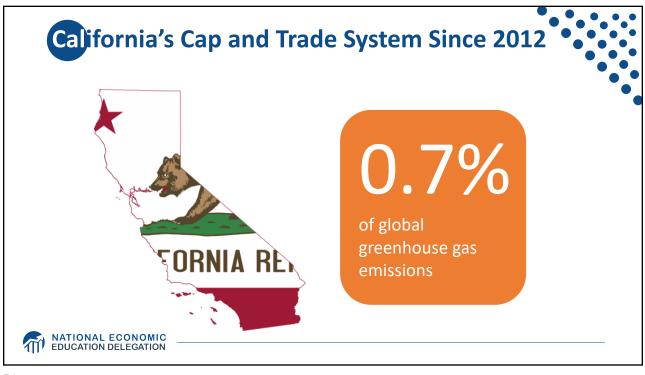

| xico  |  |  |
| Iran<br>1.1           | Saudi Arabia<br>0.9 | Turkey<br>0.6     | Malaysia       | Pakistan | N. Korea     | Alge       |                |                              |       |  |  |
|                       | Indonesia<br>0.9    | Taiwan<br>0.5     | Iraq<br>0.3    |          |              | Bra<br>1.0 |                | enez.                        | 6     |  |  |
| South Korea           | Kazakhstan<br>0.8   | Thailand<br>0.4   | Viet.<br>Phil. |          |              |            | P              | eru 7                        | Chile |  |  |
|                       |                     | Uzbekistan<br>0.4 |                |          |              |            | Argentina Cuba | uba                          |       |  |  |