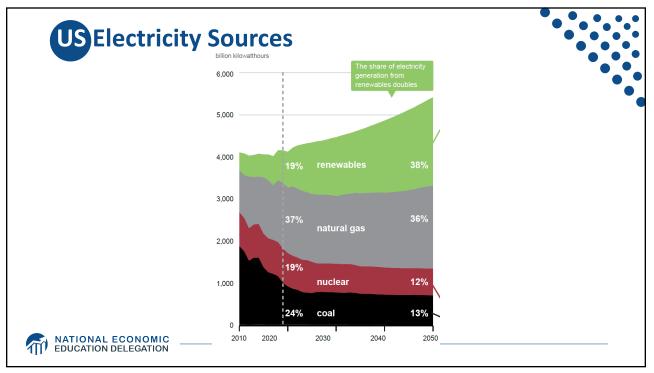

| Egypt 0.4<br>We              | xico  |  |  |
| Iran<br>1.1           | Saudi Arabia<br>0.9 | Turkey<br>0.6     | Malaysia       | Pakistan | N. Korea     | Alge       |                |                              |       |  |  |
|                       | Indonesia<br>0.9    | Taiwan<br>0.5     | Iraq<br>0.3    |          |              | Bra<br>1.0 |                | enez.                        | 6     |  |  |
| South Korea           | Kazakhstan<br>0.8   | Thailand<br>0.4   | Viet.<br>Phil. |          |              |            | P              | eru 7                        | Chile |  |  |
|                       |                     | Uzbekistan<br>0.4 |                |          |              |            | Argentina Cuba | uba                          |       |  |  |