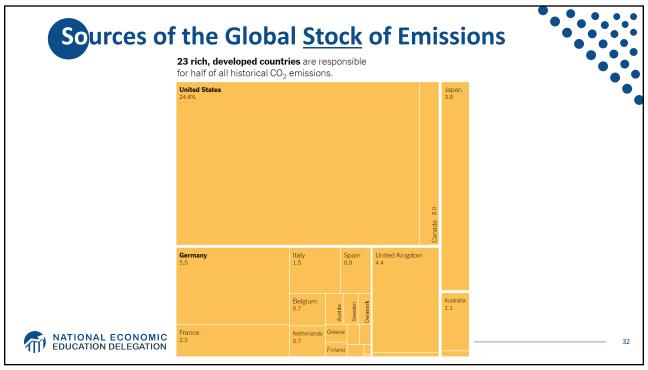

| <b>China</b><br>13.9% |                     |                   |                |          | India<br>3.2 |            | ante           | Internati<br>transpor<br>2.5 |       |  |  |
|-----------------------|---------------------|-------------------|----------------|----------|--------------|------------|----------------|------------------------------|-------|--|--|
|                       |                     |                   |                |          |              | Serb       |                |                              |       |  |  |
|                       |                     |                   |                |          |              | Sou<br>1.3 | ith Africa     | Egypt 0.4<br>We              | xico  |  |  |
| Iran<br>1.1           | Saudi Arabia<br>0.9 | Turkey<br>0.6     | Malaysia       | Pakistan | N. Korea     | Alge       |                |                              |       |  |  |
|                       | Indonesia<br>0.9    | Taiwan<br>0.5     | Iraq<br>0.3    |          |              | Bra<br>1.0 |                | enez.                        | 6     |  |  |
| South Korea           | Kazakhstan<br>0.8   | Thailand<br>0.4   | Viet.<br>Phil. |          |              |            | P              | eru 7                        | Chile |  |  |
|                       |                     | Uzbekistan<br>0.4 |                |          |              |            | Argentina Cuba | uba                          |       |  |  |