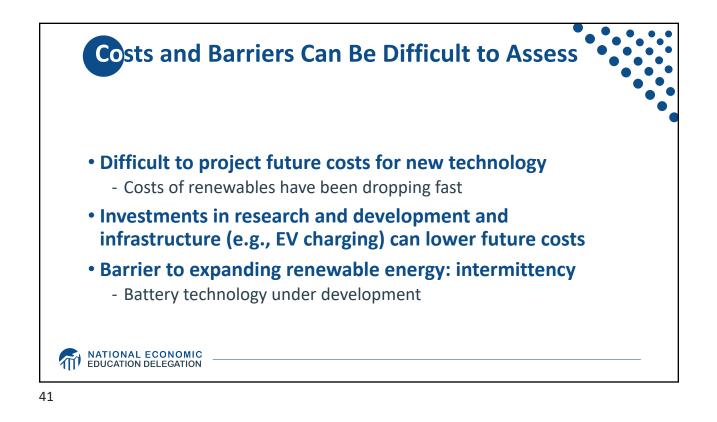

t 0.4<br>We              | xico  |  |  |
| Iran<br>1.1           | Saudi Arabia<br>0.9 | Turkey<br>0.6     | Malaysia       | Pakistan | N. Korea     | Alge       |                |                              |       |  |  |
|                       | Indonesia<br>0.9    | Taiwan<br>0.5     | Iraq<br>0.3    |          |              | Bra<br>1.0 |                | enez.                        | 6     |  |  |
| South Korea           | Kazakhstan<br>0.8   | Thailand<br>0.4   | Viet.<br>Phil. |          |              |            | P              | eru 7                        | Chile |  |  |
|                       |                     | Uzbekistan<br>0.4 |                |          |              |            | Argentina Cuba | uba                          |       |  |  |