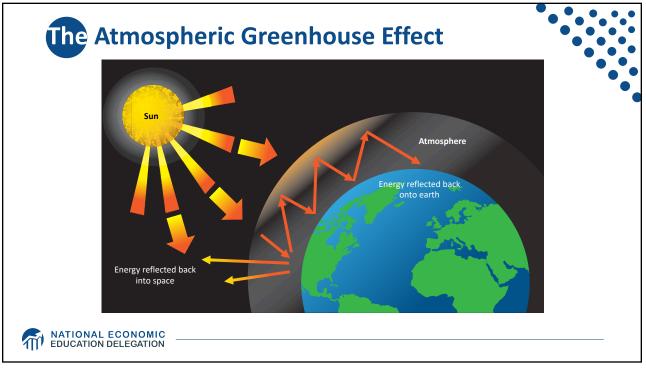

| <b>China</b><br>13.9% |                     |                   |                |          | India<br>3.2 |            | ante           | Internati<br>transpor<br>2.5 |       |  |  |
|-----------------------|---------------------|-------------------|----------------|----------|--------------|------------|----------------|------------------------------|-------|--|--|
|                       |                     |                   |                |          |              | Serb       |                |                              |       |  |  |
|                       |                     |                   |                |          |              | Sou<br>1.3 | ith Africa     | Egypt 0.4<br>We              | xico  |  |  |
| Iran<br>1.1