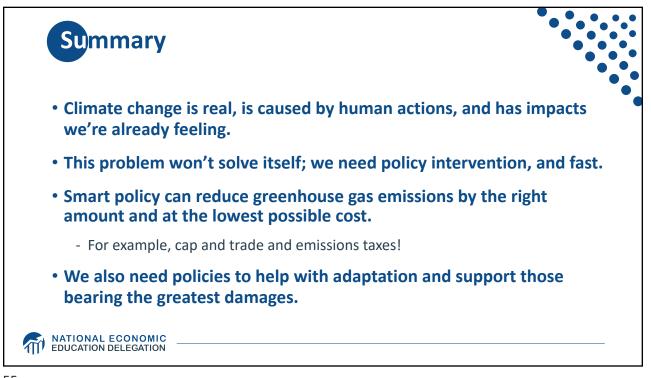

|  |  |
| Iran<br>1.1           | Saudi Arabia<br>0.9 | Turkey<br>0.6     | Malaysia       | Pakistan | N. Korea     | Alge       |                |                              |       |  |  |
|                       | Indonesia<br>0.9    | Taiwan<br>0.5     | Iraq<br>0.3    |          |              | Bra<br>1.0 |                | enez.                        | 6     |  |  |
| South Korea           | Kazakhstan<br>0.8   | Thailand<br>0.4   | Viet.<br>Phil. |          |              |            | P              | eru 7                        | Chile |  |  |
|                       |                     | Uzbekistan<br>0.4 |                |          |              |            | Argentina Cuba | uba                          |       |  |  |