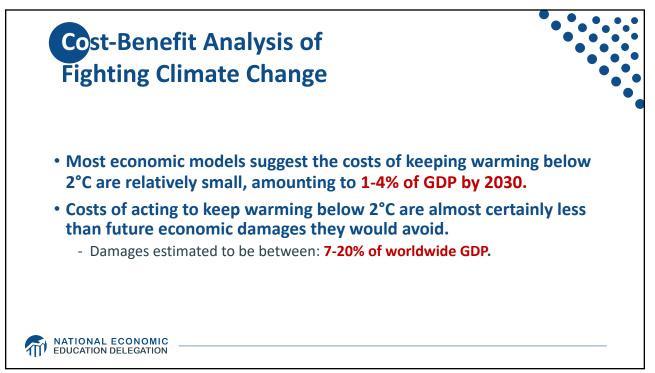

| <b>China</b><br>13.9% |                     |                   |                |          | India<br>3.2 |            | ante           | Internati<br>transpor<br>2.5 |       |  |  |
|-----------------------|---------------------|-------------------|----------------|----------|--------------|------------|----------------|------------------------------|-------|--|--|
|                       |                     |                   |                |          |              | Serb       |                |                              |       |  |  |
|                       |                     |                   |                |          |              | Sou<br>1.3 | ith Africa     | Egypt 0.4<br>We              | xico  |  |  |
| Iran<br>1.