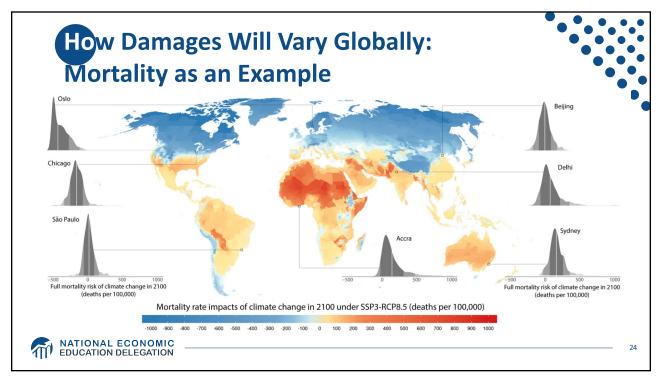

| <b>China</b><br>13.9% |                     |                   |                |          | India<br>3.2 |            | ante           | Internati<br>transpor<br>2.5 |       |  |  |
|-----------------------|---------------------|-------------------|----------------|----------|--------------|------------|----------------|------------------------------|-------|--|--|
|                       |                     |                   |                |          |              | Serb       |                |                              |       |  |  |
|                       |                     |                   |                |          |              | Sou<br>1.3 | ith Africa     | Egypt 0.4<br>We              | xico  |  |  |
| Iran<br>1.1           | Saudi Arabia