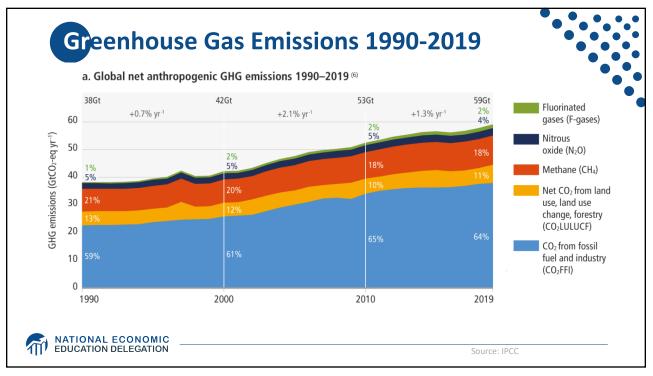

| <b>China</b><br>13.9% |                     |                   |                |          | India<br>3.2 |            | ante           | Internati<br>transpor<br>2.5 |       |  |  |
|-----------------------|---------------------|-------------------|----------------|----------|--------------|------------|----------------|------------------------------|-------|--|--|
|                       |                     |                   |                |          |              | Serb       |                |                              |       |  |  |
|                       |                     |                   |                |          |              | Sou<br>1.3 | ith Africa     | Egypt 0.4<br>We              | xico  |  |  |
| Iran<br>1.1