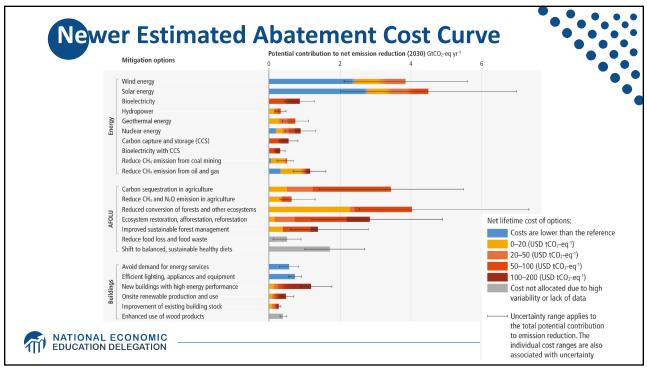

Egypt 0.4<br>We              | xico  |  |  |
| Iran<br>1.1           | Saudi Arabia<br>0.9 | Turkey<br>0.6     | Malaysia       | Pakistan | N. Korea     | Alge       |                |                              |       |  |  |
|                       | Indonesia<br>0.9    | Taiwan<br>0.5     | Iraq<br>0.3    |          |              | Bra<br>1.0 |                | enez.                        | 6     |  |  |
| South Korea           | Kazakhstan<br>0.8   | Thailand<br>0.4   | Viet.<br>Phil. |          |              |            | P              | eru 7                        | Chile |  |  |
|                       |                     | Uzbekistan<br>0.4 |                |          |              |            | Argentina Cuba | uba                          |       |  |  |