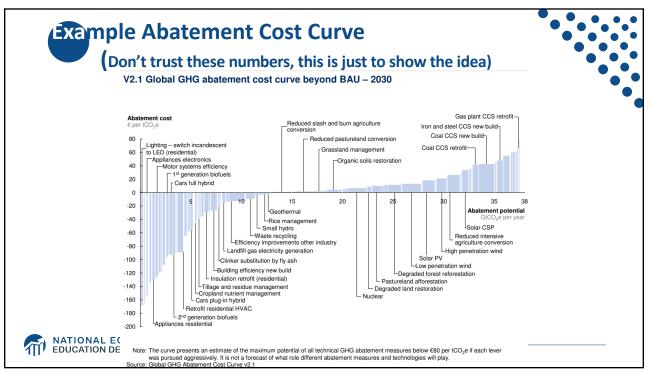

| Egypt 0.4<br>We              | xico  |  |  |
| Iran<br>1.1           | Saudi Arabia<br>0.9 | Turkey<br>0.6     | Malaysia       | Pakistan | N. Korea     | Alge       |                |                              |       |  |  |
|                       | Indonesia<br>0.9    | Taiwan<br>0.5     | Iraq<br>0.3    |          |              | Bra<br>1.0 |                | enez.                        | 6     |  |  |
| South Korea           | Kazakhstan<br>0.8   | Thailand<br>0.4   | Viet.<br>Phil. |          |              |            | P              | eru 7                        | Chile |  |  |
|                       |                     | Uzbekistan<br>0.4 |                |          |              |            | Argentina Cuba | uba                          |       |  |  |