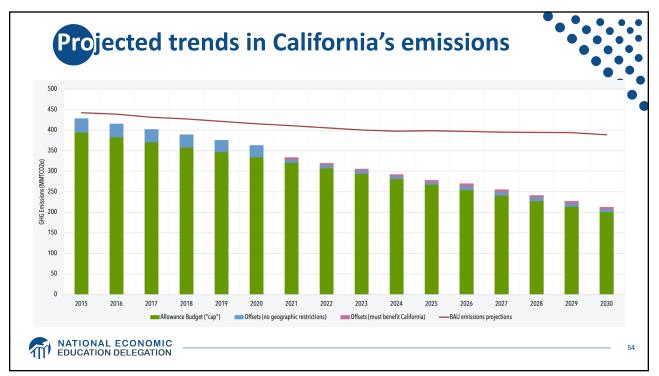

o  |  |  |
| Iran<br>1.1           | Saudi Arabia<br>0.9 | Turkey<br>0.6     | Malaysia       | Pakistan | N. Korea     | Alge       |                |                              |       |  |  |
|                       | Indonesia<br>0.9    | Taiwan<br>0.5     | Iraq<br>0.3    |          |              | Bra<br>1.0 |                | enez.                        | 6     |  |  |
| South Korea           | Kazakhstan<br>0.8   | Thailand<br>0.4   | Viet.<br>Phil. |          |              |            | P              | eru 7                        | Chile |  |  |
|                       |                     | Uzbekistan<br>0.4 |                |          |              |            | Argentina Cuba | uba                          |       |  |  |