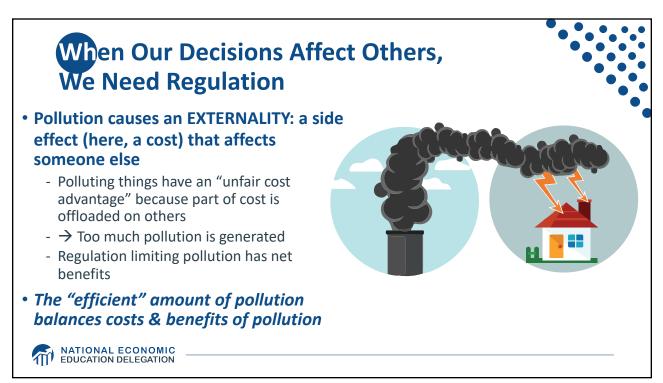

| <b>China</b><br>13.9% |                     |                   |                |          | India<br>3.2 |            | ante           | Internati<br>transpor<br>2.5 |       |  |  |
|-----------------------|---------------------|-------------------|----------------|----------|--------------|------------|----------------|------------------------------|-------|--|--|
|                       |                     |                   |                |          |              | Serb       |                |                              |       |  |  |
|                       |                     |                   |                |          |              | Sou<br>1.3 | ith Africa     | Egypt 0.4<br>We              | xico  |  |  |
| Iran