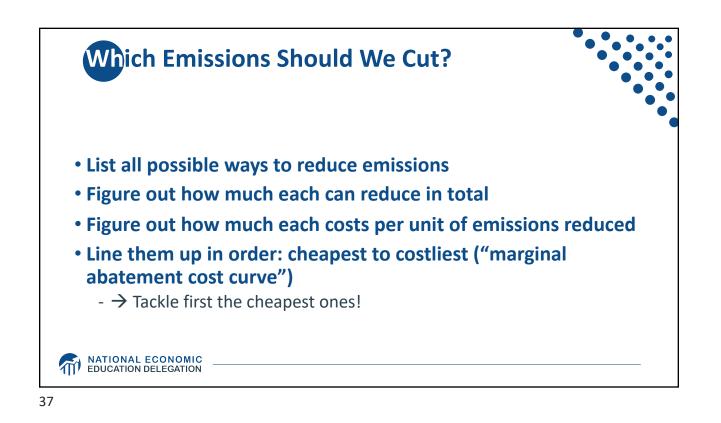

| Egypt 0.4<br>We              | xico  |  |  |
| Iran<br>1.1           | Saudi Arabia<br>0.9 | Turkey<br>0.6     | Malaysia       | Pakistan | N. Korea     | Alge       |                |                              |       |  |  |
|                       | Indonesia<br>0.9    | Taiwan<br>0.5     | Iraq<br>0.3    |          |              | Bra<br>1.0 |                | enez.                        | 6     |  |  |
| South Korea           | Kazakhstan<br>0.8   | Thailand<br>0.4   | Viet.<br>Phil. |          |              |            | P              | eru 7                        | Chile |  |  |
|                       |                     | Uzbekistan<br>0.4 |                |          |              |            | Argentina Cuba | uba                          |       |  |  |