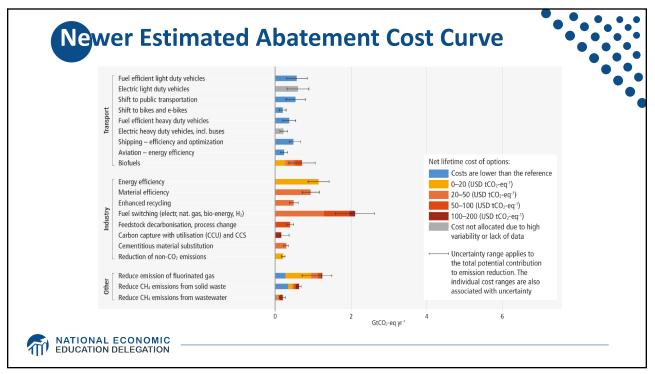

ypt 0.4<br>We              | xico  |  |  |
| Iran<br>1.1           | Saudi Arabia<br>0.9 | Turkey<br>0.6     | Malaysia       | Pakistan | N. Korea     | Alge       |                |                              |       |  |  |
|                       | Indonesia<br>0.9    | Taiwan<br>0.5     | Iraq<br>0.3    |          |              | Bra<br>1.0 |                | enez.                        | 6     |  |  |
| South Korea           | Kazakhstan<br>0.8   | Thailand<br>0.4   | Viet.<br>Phil. |          |              |            | P              | eru 7                        | Chile |  |  |
|                       |                     | Uzbekistan<br>0.4 |                |          |              |            | Argentina Cuba | uba                          |       |  |  |