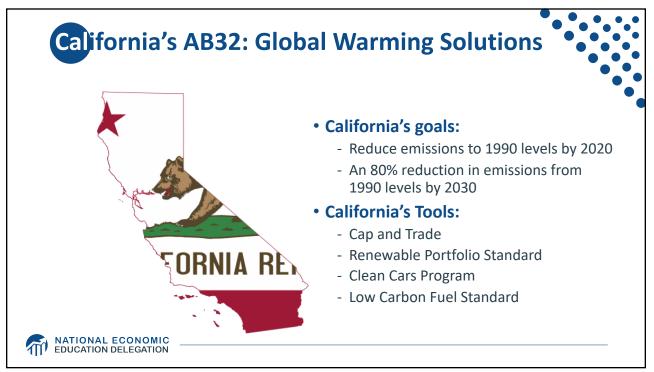

xico  |  |  |
| Iran<br>1.1           | Saudi Arabia<br>0.9 | Turkey<br>0.6     | Malaysia       | Pakistan | N. Korea     | Alge       |                |                              |       |  |  |
|                       | Indonesia<br>0.9    | Taiwan<br>0.5     | Iraq<br>0.3    |          |              | Bra<br>1.0 |                | enez.                        | 6     |  |  |
| South Korea           | Kazakhstan<br>0.8   | Thailand<br>0.4   | Viet.<br>Phil. |          |              |            | P              | eru 7                        | Chile |  |  |
|                       |                     | Uzbekistan<br>0.4 |                |          |              |            | Argentina Cuba | uba                          |       |  |  |