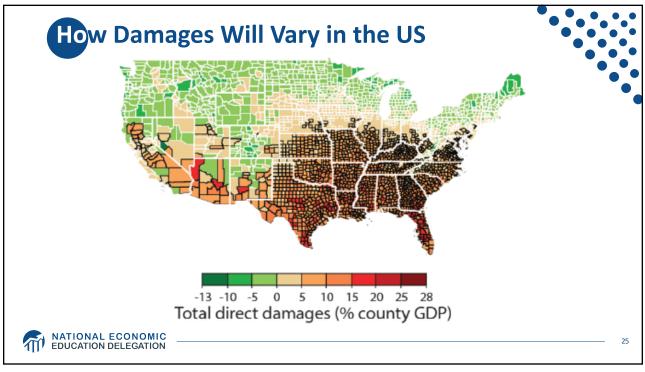

| <b>China</b><br>13.9% |                     |                   |                |          | India<br>3.2 |            | ante           | Internati<br>transpor<br>2.5 |       |  |  |
|-----------------------|---------------------|-------------------|----------------|----------|--------------|------------|----------------|------------------------------|-------|--|--|
|                       |                     |                   |                |          |              | Serb       |                |                              |       |  |  |
|                       |                     |                   |                |          |              | Sou<br>1.3 | ith Africa     | Egypt 0.4<br>We              | xico  |  |  |
| Iran<br>1.1           | Saudi Arabia<b