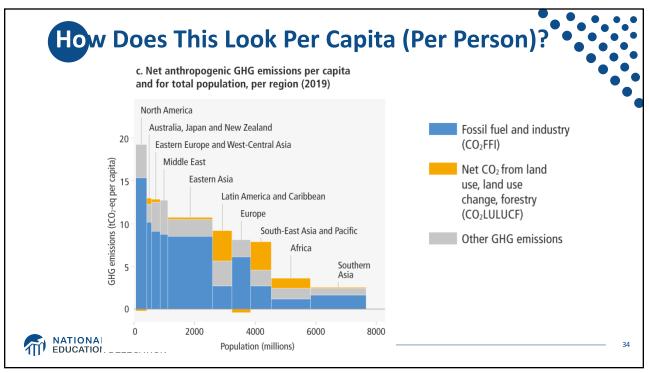

ica     | Egypt 0.4<br>We              | xico  |  |  |
| Iran<br>1.1           | Saudi Arabia<br>0.9 | Turkey<br>0.6     | Malaysia       | Pakistan | N. Korea     | Alge       |                |                              |       |  |  |
|                       | Indonesia<br>0.9    | Taiwan<br>0.5     | Iraq<br>0.3    |          |              | Bra<br>1.0 |                | enez.                        | 6     |  |  |
| South Korea           | Kazakhstan<br>0.8   | Thailand<br>0.4   | Viet.<br>Phil. |          |              |            | P              | eru 7                        | Chile |  |  |
|                       |                     | Uzbekistan<br>0.4 |                |          |              |            | Argentina Cuba | uba                          |       |  |  |