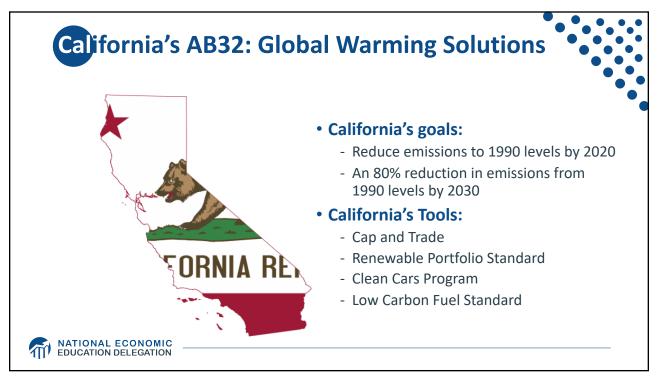

<br>1.2     |  |
| Iran<br>1.1           | Saudi Arabia<br>0.9 | Turkey<br>0.6     | Malaysia       | Pakistan     | N. Korea<br>U.A.E. | Algeria          |                       |                   |  |
|                       | Indonesia<br>0.9    | Taiwan<br>0.5     | Iraq<br>0.3    |              |                    | Brazil<br>1.0    | Venez.<br>0.5<br>Peru | Colombia<br>Chile |  |
| South Korea           | Kazakhstan<br>0.8   | Thailand<br>0.4   | Viet.<br>Phil. |              |                    |                  |                       | Colorr            |  |
|                       |                     | Uzbekistan<br>0.4 |                |              |                    | Argentina<br>0.5 | Cuba                  |                   |  |