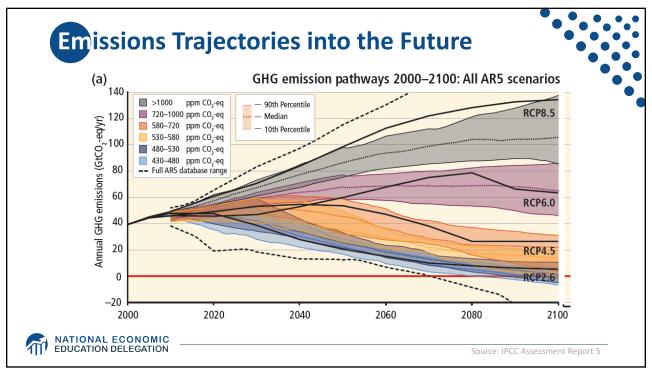

| <b>China</b><br>13.9% |                     |                   |                | India<br>3.2 | 9                  | Ukraine<br>1.8   | Inter<br>trans<br>2.5 | national<br>port  |  |
|-----------------------|---------------------|-------------------|----------------|--------------|--------------------|------------------|-----------------------|-------------------|--|
|                       |                     |                   |                |              |                    | Serb.            |                       |                   |  |
|                       |                     |                   |                |              |                    | South Africa     | Egypt 0.4             | Mexico<br>1.2     |  |
| Iran<br>1.1