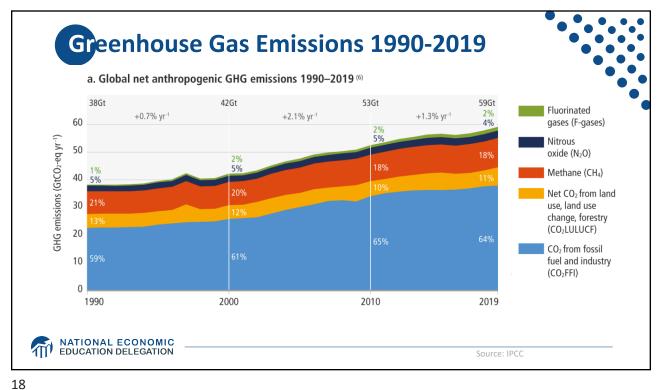

| <b>China</b><br>13.9% |                     |                   |                | India<br>3.2 | 9                  | Ukraine<br>1.8   | Inter<br>trans<br>2.5 | national<br>port  |  |
|-----------------------|---------------------|-------------------|----------------|--------------|--------------------|------------------|-----------------------|-------------------|--|
|                       |                     |                   |                |              |                    | Serb.            |                       |                   |  |
|                       |                     |                   |                |              |                    | South Africa     | Egypt 0.4             | Mexico<br>1.2     |  |
| Iran<br>1.1