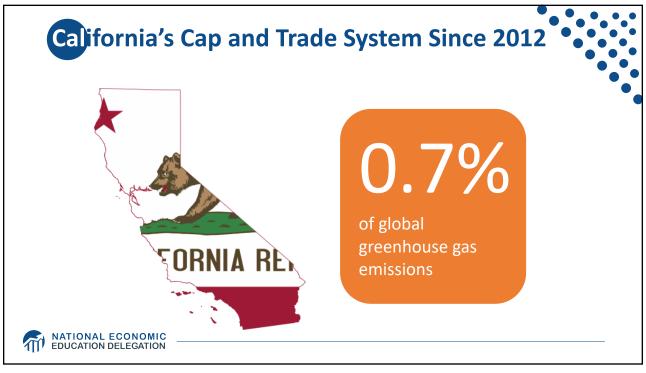

co<br>1.2     |  |
| Iran<br>1.1           | Saudi Arabia<br>0.9 | Turkey<br>0.6     | Malaysia       | Pakistan     | N. Korea<br>U.A.E. | Algeria          |                       |                   |  |
|                       | Indonesia<br>0.9    | Taiwan<br>0.5     | Iraq<br>0.3    |              |                    | Brazil<br>1.0    | Venez.<br>0.5<br>Peru | Colombia<br>Chile |  |
| South Korea           | Kazakhstan<br>0.8   | Thailand<br>0.4   | Viet.<br>Phil. |              |                    |                  |                       | Colorr            |  |
|                       |                     | Uzbekistan<br>0.4 |                |              |                    | Argentina<br>0.5 | Cuba                  |                   |  |