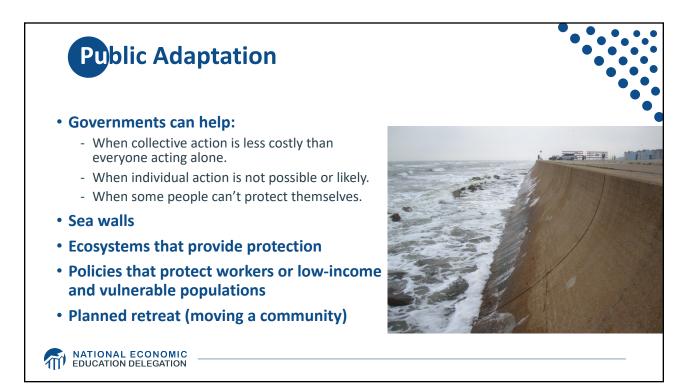

| <b>China</b><br>13.9% |                     |                   |                | India<br>3.2 | 9                  | Ukraine<br>1.8   | Inter<br>trans<br>2.5 | national<br>port  |  |
|-----------------------|---------------------|-------------------|----------------|--------------|--------------------|------------------|-----------------------|-------------------|--|
|                       |                     |                   |                |              |                    | Serb.            |                       |                   |  |
|                       |                     |                   |                |              |                    | South Africa     | Egypt 0.4             | Mexico<br>1.2     |  |
| Iran<br>1.1           | Saudi Arabia<br>