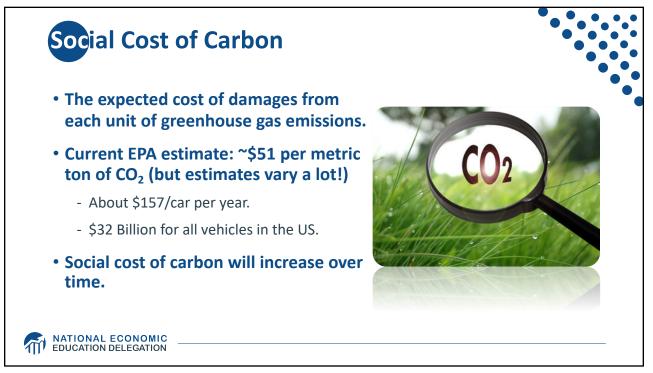

| <b>China</b><br>13.9% |                     |                   |                | India<br>3.2 | 9                  | Ukraine<br>1.8   | Inter<br>trans<br>2.5 | national<br>port  |  |
|-----------------------|---------------------|-------------------|----------------|--------------|--------------------|------------------|-----------------------|-------------------|--|
|                       |                     |                   |                |              |                    | Serb.            |                       |                   |  |
|                       |                     |                   |                |              |                    | South Africa     | Egypt 0.4             | Mexico<br>1.2     |  |
| Iran<br>1.1           | Saudi