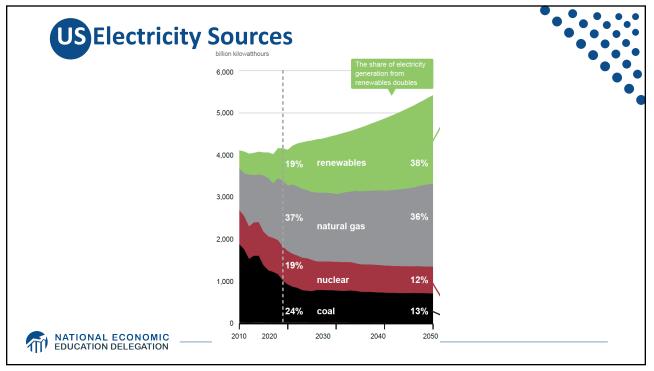

Egypt 0.4             | Mexico<br>1.2     |  |
| Iran<br>1.1           | Saudi Arabia<br>0.9 | Turkey<br>0.6     | Malaysia       | Pakistan     | N. Korea<br>U.A.E. | Algeria          |                       |                   |  |
|                       | Indonesia<br>0.9    | Taiwan<br>0.5     | Iraq<br>0.3    |              |                    | Brazil<br>1.0    | Venez.<br>0.5<br>Peru | Colombia<br>Chile |  |
| South Korea           | Kazakhstan<br>0.8   | Thailand<br>0.4   | Viet.<br>Phil. |              |                    |                  |                       | Colorr            |  |
|                       |                     | Uzbekistan<br>0.4 |                |              |                    | Argentina<br>0.5 | Cuba                  |                   |  |