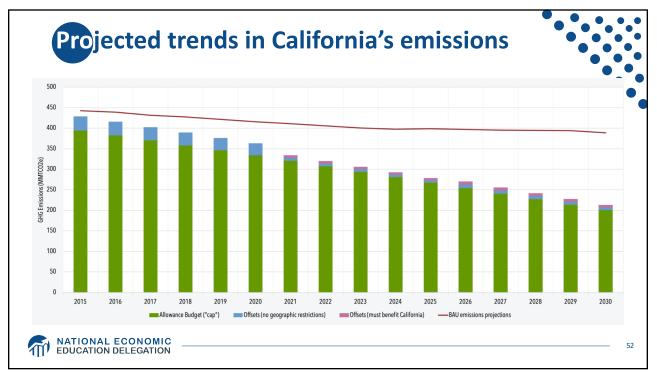

1.2     |  |
| Iran<br>1.1           | Saudi Arabia<br>0.9 | Turkey<br>0.6     | Malaysia       | Pakistan     | N. Korea<br>U.A.E. | Algeria          |                       |                   |  |
|                       | Indonesia<br>0.9    | Taiwan<br>0.5     | Iraq<br>0.3    |              |                    | Brazil<br>1.0    | Venez.<br>0.5<br>Peru | Colombia<br>Chile |  |
| South Korea           | Kazakhstan<br>0.8   | Thailand<br>0.4   | Viet.<br>Phil. |              |                    |                  |                       | Colorr            |  |
|                       |                     | Uzbekistan<br>0.4 |                |              |                    | Argentina<br>0.5 | Cuba                  |                   |  |