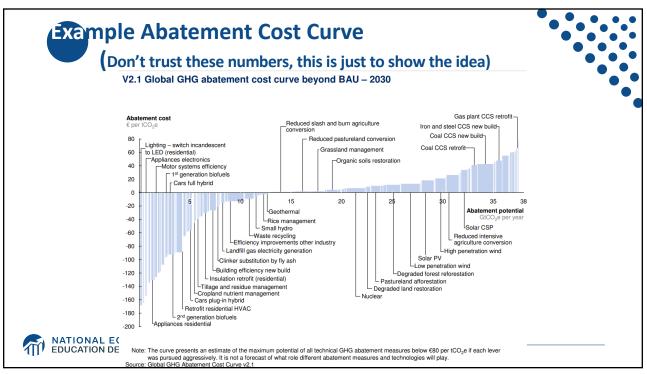

t 0.4             | Mexico<br>1.2     |  |
| Iran<br>1.1           | Saudi Arabia<br>0.9 | Turkey<br>0.6     | Malaysia       | Pakistan     | N. Korea<br>U.A.E. | Algeria          |                       |                   |  |
|                       | Indonesia<br>0.9    | Taiwan<br>0.5     | Iraq<br>0.3    |              |                    | Brazil<br>1.0    | Venez.<br>0.5<br>Peru | Colombia<br>Chile |  |
| South Korea           | Kazakhstan<br>0.8   | Thailand<br>0.4   | Viet.<br>Phil. |              |                    |                  |                       | Colorr            |  |
|                       |                     | Uzbekistan<br>0.4 |                |              |                    | Argentina<br>0.5 | Cuba                  |                   |  |