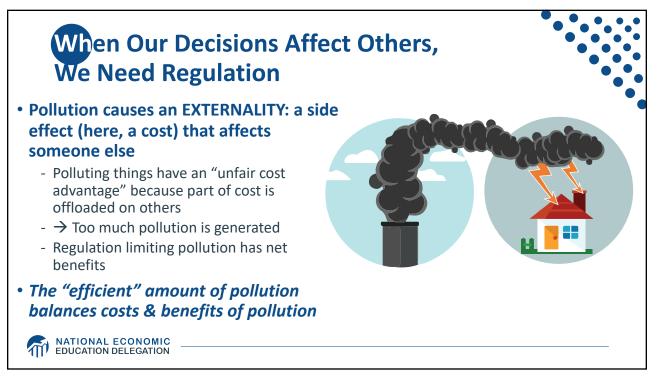

| <b>China</b><br>13.9% |                     |                   |                | India<br>3.2 | 9                  | Ukraine<br>1.8   | Inter<br>trans<br>2.5 | national<br>port  |  |
|-----------------------|---------------------|-------------------|----------------|--------------|--------------------|------------------|-----------------------|-------------------|--|
|                       |                     |                   |                |              |                    | Serb.            |                       |                   |  |
|                       |                     |                   |                |              |                    | South Africa     | Egypt 0.4             | Mexico<br>1.2     |  |
| Iran<b