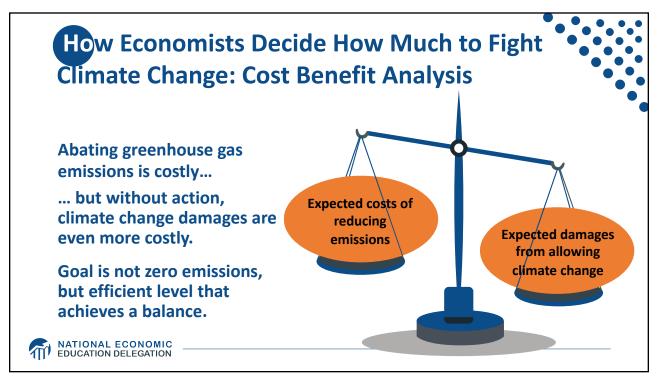

| <b>China</b><br>13.9% |                     |                   |                | India<br>3.2 | 9                  | Ukraine<br>1.8   | Inter<br>trans<br>2.5 | national<br>port  |  |
|-----------------------|---------------------|-------------------|----------------|--------------|--------------------|------------------|-----------------------|-------------------|--|
|                       |                     |                   |                |              |                    | Serb.            |                       |                   |  |
|                       |                     |                   |                |              |                    | South Africa     | Egypt 0.4             | Mexico<br>1.2     |  |
| Iran<br>