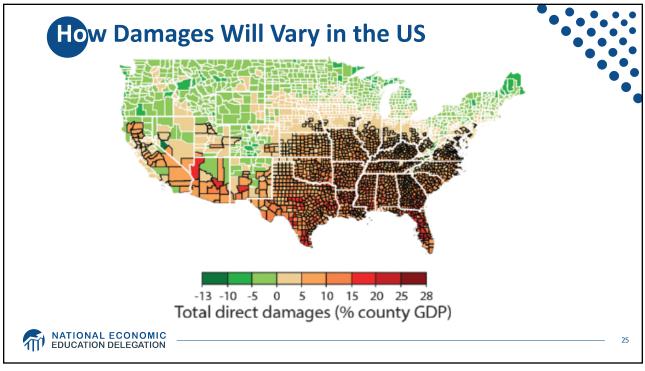

| <b>China</b><br>13.9% |                     |                   |                | India<br>3.2 | 9                  | Ukraine<br>1.8   | Inter<br>trans<br>2.5 | national<br>port  |  |
|-----------------------|---------------------|-------------------|----------------|--------------|--------------------|------------------|-----------------------|-------------------|--|
|                       |                     |                   |                |              |                    | Serb.            |                       |                   |  |
|                       |                     |                   |                |              |                    | South Africa     | Egypt 0.4             | Mexico<br>1.2     |  |
| Iran<br>1.1           | Saudi Arab