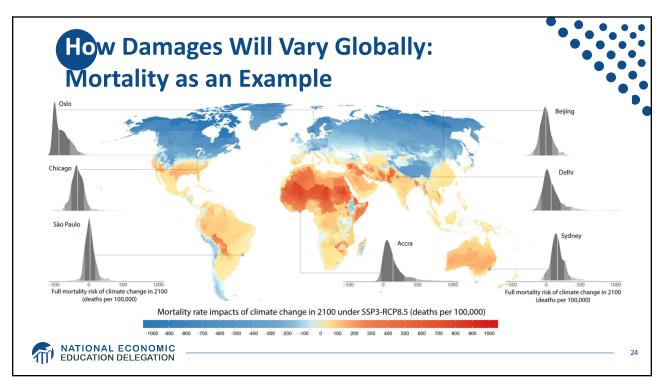

| <b>China</b><br>13.9% |                     |                   |                | India<br>3.2 | 9                  | Ukraine<br>1.8   | Inter<br>trans<br>2.5 | national<br>port  |  |
|-----------------------|---------------------|-------------------|----------------|--------------|--------------------|------------------|-----------------------|-------------------|--|
|                       |                     |                   |                |              |                    | Serb.            |                       |                   |  |
|                       |                     |                   |                |              |                    | South Africa     | Egypt 0.4             | Mexico<br>1.2     |  |
| Iran<br>1.1           | Saudi Ar