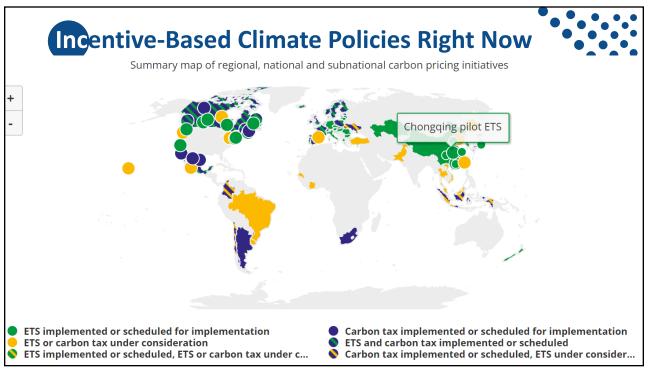

xico<br>1.2     |  |
| Iran<br>1.1           | Saudi Arabia<br>0.9 | Turkey<br>0.6     | Malaysia       | Pakistan     | N. Korea<br>U.A.E. | Algeria          |                       |                   |  |
|                       | Indonesia<br>0.9    | Taiwan<br>0.5     | Iraq<br>0.3    |              |                    | Brazil<br>1.0    | Venez.<br>0.5<br>Peru | Colombia<br>Chile |  |
| South Korea           | Kazakhstan<br>0.8   | Thailand<br>0.4   | Viet.<br>Phil. |              |                    |                  |                       | Colorr            |  |
|                       |                     | Uzbekistan<br>0.4 |                |              |                    | Argentina<br>0.5 | Cuba                  |                   |  |