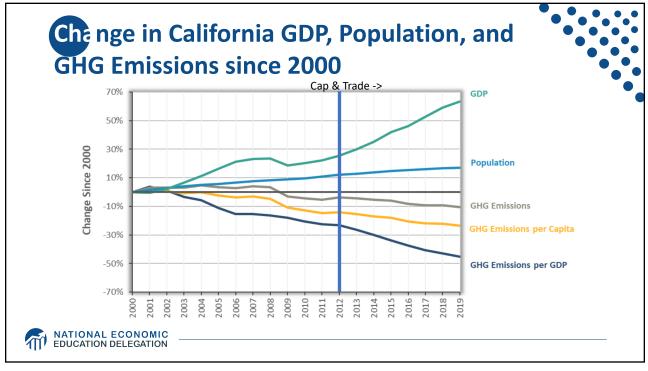

r>1.2     |  |
| Iran<br>1.1           | Saudi Arabia<br>0.9 | Turkey<br>0.6     | Malaysia       | Pakistan     | N. Korea<br>U.A.E. | Algeria          |                       |                   |  |
|                       | Indonesia<br>0.9    | Taiwan<br>0.5     | Iraq<br>0.3    |              |                    | Brazil<br>1.0    | Venez.<br>0.5<br>Peru | Colombia<br>Chile |  |
| South Korea           | Kazakhstan<br>0.8   | Thailand<br>0.4   | Viet.<br>Phil. |              |                    |                  |                       | Colorr            |  |
|                       |                     | Uzbekistan<br>0.4 |                |              |                    | Argentina<br>0.5 | Cuba                  |                   |  |