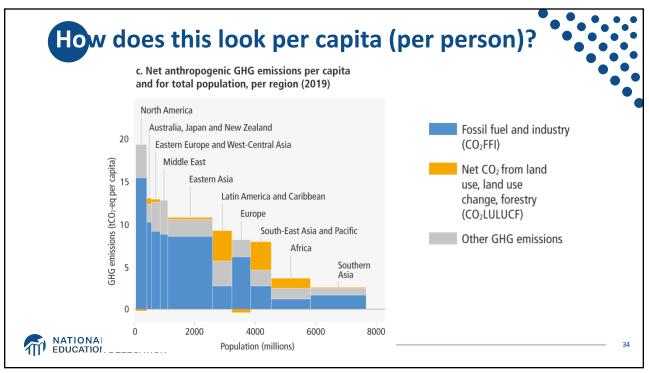

| Egypt 0.4             | Mexico<br>1.2     |  |
| Iran<br>1.1           | Saudi Arabia<br>0.9 | Turkey<br>0.6     | Malaysia       | Pakistan     | N. Korea<br>U.A.E. | Algeria          |                       |                   |  |
|                       | Indonesia<br>0.9    | Taiwan<br>0.5     | Iraq<br>0.3    |              |                    | Brazil<br>1.0    | Venez.<br>0.5<br>Peru | Colombia<br>Chile |  |
| South Korea           | Kazakhstan<br>0.8   | Thailand<br>0.4   | Viet.<br>Phil. |              |                    |                  |                       | Colorr            |  |
|                       |                     | Uzbekistan<br>0.4 |                |              |                    | Argentina<br>0.5 | Cuba                  |                   |  |