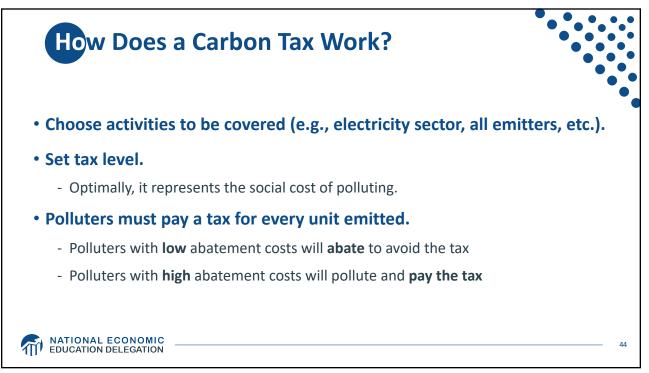

| Mexico<br>1.2     |  |
| Iran<br>1.1           | Saudi Arabia<br>0.9 | Turkey<br>0.6     | Malaysia       | Pakistan     | N. Korea<br>U.A.E. | Algeria          |                       |                   |  |
|                       | Indonesia<br>0.9    | Taiwan<br>0.5     | Iraq<br>0.3    |              |                    | Brazil<br>1.0    | Venez.<br>0.5<br>Peru | Colombia<br>Chile |  |
| South Korea           | Kazakhstan<br>0.8   | Thailand<br>0.4   | Viet.<br>Phil. |              |                    |                  |                       | Colorr            |  |
|                       |                     | Uzbekistan<br>0.4 |                |              |                    | Argentina<br>0.5 | Cuba                  |                   |  |