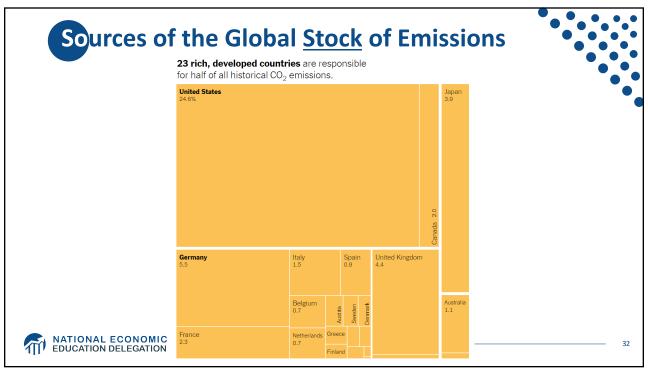

| <b>China</b><br>13.9% |                     |                   |                | India<br>3.2 | 9                  | Ukraine<br>1.8   | Inter<br>trans<br>2.5 | national<br>port  |  |
|-----------------------|---------------------|-------------------|----------------|--------------|--------------------|------------------|-----------------------|-------------------|--|
|                       |                     |                   |                |              |                    | Serb.            |                       |                   |  |
|                       |                     |                   |                |              |                    | South Africa     | Egypt 0.4             | Mexico<br>1.2     |  |
| Iran<br>1.1           | Saudi Arabia<br>0.9 | Tu