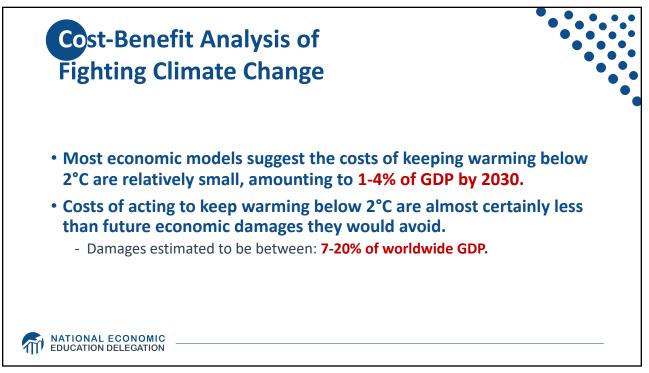

| <b>China</b><br>13.9% |                     |                   |                | India<br>3.2 | 9                  | Ukraine<br>1.8   | Inter<br>trans<br>2.5 | national<br>port  |  |
|-----------------------|---------------------|-------------------|----------------|--------------|--------------------|------------------|-----------------------|-------------------|--|
|                       |                     |                   |                |              |                    | Serb.            |                       |                   |  |
|                       |                     |                   |                |              |                    | South Africa     | Egypt 0.4             | Mexico<br>1.2     |  |
| Iran<br>1.