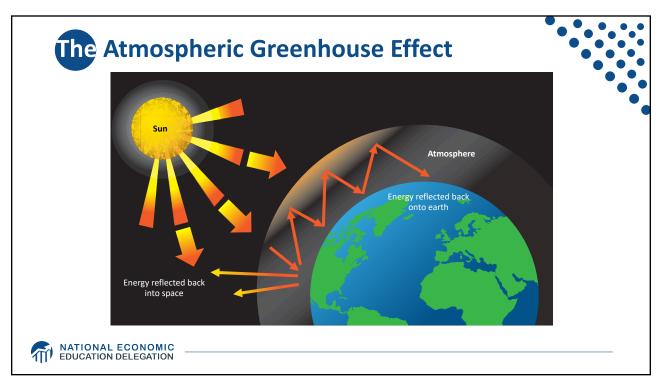

| <b>China</b><br>13.9% |                     |                   |                | India<br>3.2 | 9                  | Ukraine<br>1.8   | Inter<br>trans<br>2.5 | national<br>port  |  |
|-----------------------|---------------------|-------------------|----------------|--------------|--------------------|------------------|-----------------------|-------------------|--|
|                       |                     |                   |                |              |                    | Serb.            |                       |                   |  |
|                       |                     |                   |                |              |                    | South Africa     | Egypt 0.4             | Mexico<br>1.2     |  |
| Iran<br>1.1