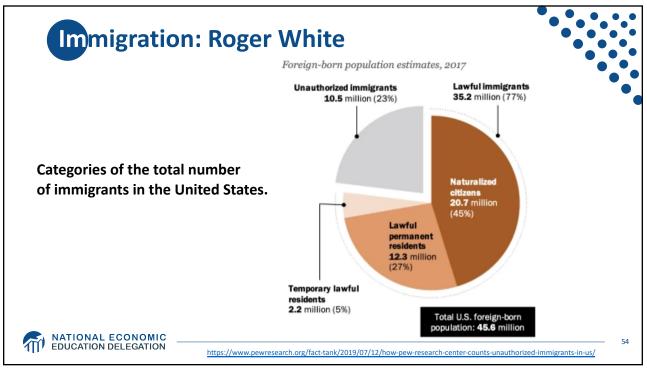

|  |
| Iran<br>1.1           | Saudi Arabia<br>0.9 | Turkey<br>0.6     | Malaysia       | Pakistan     | N. Korea<br>U.A.E. | Algeria          |                       |                   |  |
|                       | Indonesia<br>0.9    | Taiwan<br>0.5     | Iraq<br>0.3    |              |                    | Brazil<br>1.0    | Venez.<br>0.5<br>Peru | Colombia<br>Chile |  |
| South Korea           | Kazakhstan<br>0.8   | Thailand<br>0.4   | Viet.<br>Phil. |              |                    |                  |                       | Colorr            |  |
|                       |                     | Uzbekistan<br>0.4 |                |              |                    | Argentina<br>0.5 | Cuba                  |                   |  |