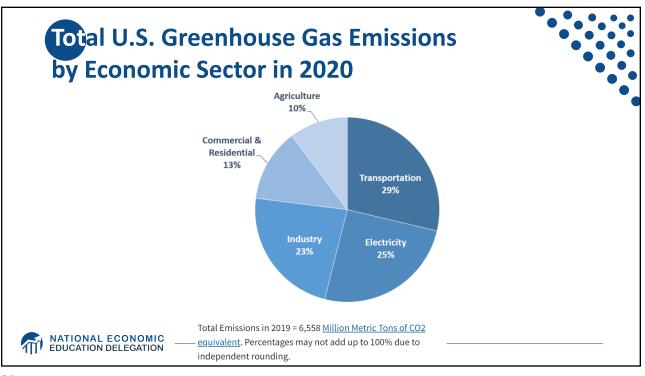

| Egypt 0.4             | Mexico<br>1.2     |  |
| Iran<br>1.1           | Saudi Arabia<br>0.9 | Turkey<br>0.6     | Malaysia       | Pakistan     | N. Korea<br>U.A.E. | Algeria          |                       |                   |  |
|                       | Indonesia<br>0.9    | Taiwan<br>0.5     | Iraq<br>0.3    |              |                    | Brazil<br>1.0    | Venez.<br>0.5<br>Peru | Colombia<br>Chile |  |
| South Korea           | Kazakhstan<br>0.8   | Thailand<br>0.4   | Viet.<br>Phil. |              |                    |                  |                       | Colorr            |  |
|                       |                     | Uzbekistan<br>0.4 |                |              |                    | Argentina<br>0.5 | Cuba                  |                   |  |