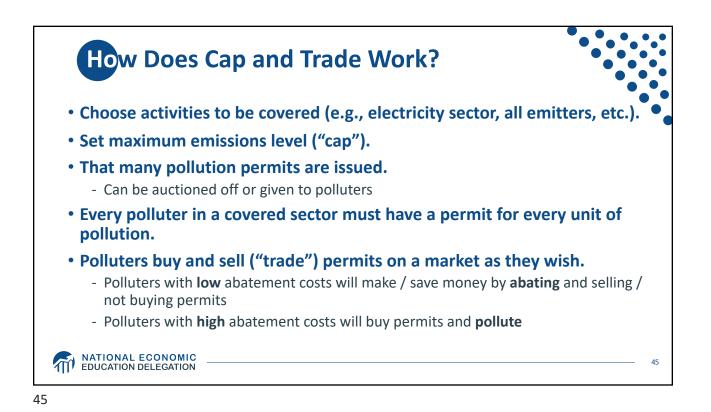

| Mexico<br>1.2     |  |
| Iran<br>1.1           | Saudi Arabia<br>0.9 | Turkey<br>0.6     | Malaysia       | Pakistan     | N. Korea<br>U.A.E. | Algeria          |                       |                   |  |
|                       | Indonesia<br>0.9    | Taiwan<br>0.5     | Iraq<br>0.3    |              |                    | Brazil<br>1.0    | Venez.<br>0.5<br>Peru | Colombia<br>Chile |  |
| South Korea           | Kazakhstan<br>0.8   | Thailand<br>0.4   | Viet.<br>Phil. |              |                    |                  |                       | Colorr            |  |
|                       |                     | Uzbekistan<br>0.4 |                |              |                    | Argentina<br>0.5 | Cuba                  |                   |  |