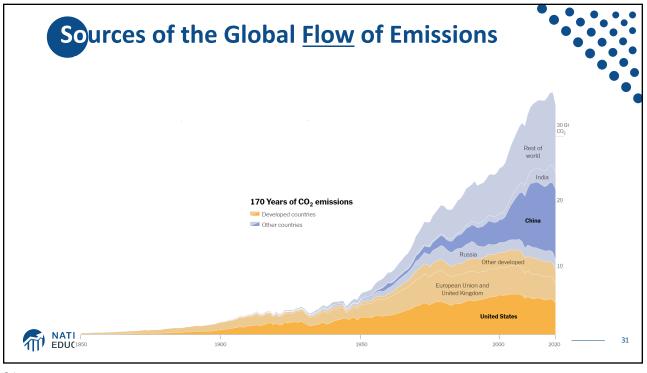

| <b>China</b><br>13.9% |                     |                   |                | India<br>3.2 | 9                  | Ukraine<br>1.8   | Inter<br>trans<br>2.5 | national<br>port  |  |
|-----------------------|---------------------|-------------------|----------------|--------------|--------------------|------------------|-----------------------|-------------------|--|
|                       |                     |                   |                |              |                    | Serb.            |                       |                   |  |
|                       |                     |                   |                |              |                    | South Africa     | Egypt 0.4             | Mexico<br>1.2     |  |
| Iran<br>1.1           | Saudi Arabia<br>0.9 |