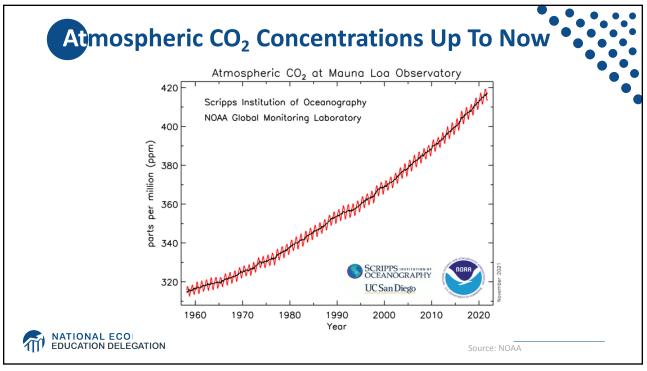

| <b>China</b><br>13.9% |                     |                   |                | India<br>3.2 | 9                  | Ukraine<br>1.8   | Inter<br>trans<br>2.5 | national<br>port  |  |
|-----------------------|---------------------|-------------------|----------------|--------------|--------------------|------------------|-----------------------|-------------------|--|
|                       |                     |                   |                |              |                    | Serb.            |                       |                   |  |
|                       |                     |                   |                |              |                    | South Africa     | Egypt 0.4             | Mexico<br>1.2     |  |
| Iran<br>1.1